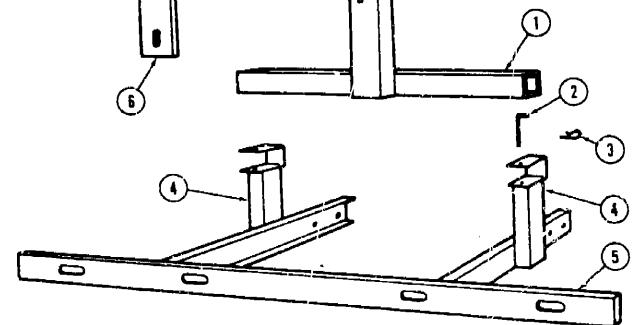

| Key | Part Number   | U/M | Description                     |
|-----|---------------|-----|---------------------------------|
| 1   | 016924-01-000 | EA  | Mounting Asm Tube - Tire Carrie |
| 2   | 005522-01-000 | EA  | Pin - Hitch - 5/32" Wire        |
| 3   | 015365-01-000 | EA  | Pin - Tire Carrier              |
| 4   | 021616-02-000 | EA  | Bracket - Tire Carrier - Left   |
| 4   | 021616-03-000 | EA  | Bracket - Tire Carrier - Right  |
| 5   | 046043-05-000 | EA  | Bracket Asm Bumper              |
| 6   | 040974-02-000 | EA  | Retaining Bar - Spare Tire      |