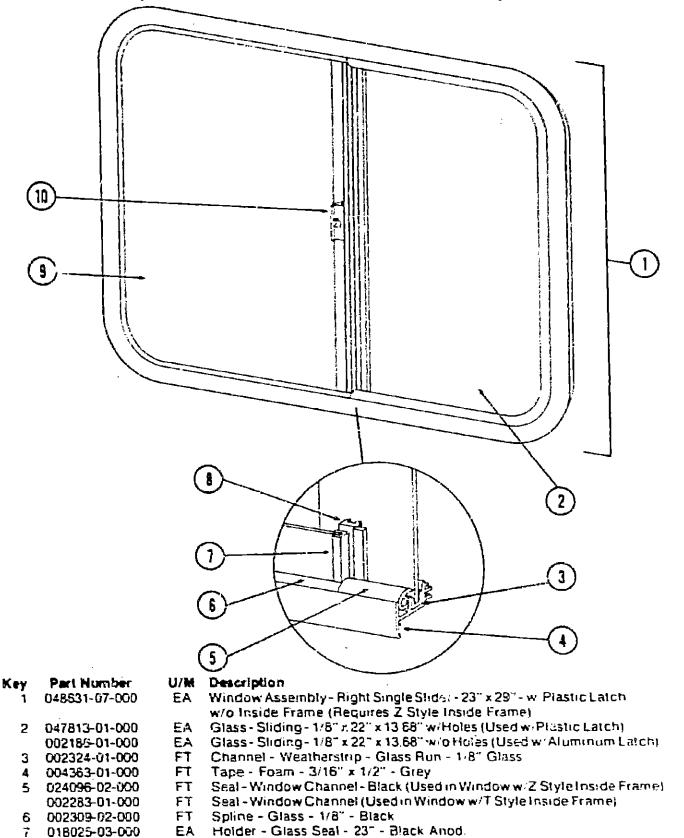

in, Cushion & Pad Group       | B-21 - B-24 |
| Dinette Group                      | C-1         |
| Driver's Compartment Group         | C-1 - C-2   |
| Electrical Group                   | C-3 - C-4   |
| Exterior Body Group                | C-5 - C-8   |
| Galley Group                       | C-6         |
| Heating & Air Conditioning Group   | C-10        |
| Interior Finish Group              | C-11 - C-12 |
| L <sup>p</sup> Group               | C-13        |
| Lounge Group                       | C-13        |
| Water & Sewage Group               | C-14        |
| Window, Vent & Exterior Door Group | C-15 - C-24 |
|                                    |             |

#### WINDOW, VENT AND EXTERIOR DOOR GROUP (CONTINUED)

## WINDOW, VENT AND EXTERIOR DOOR GROUP (CONTINUED)

(10)

9



Mullion - Slider Window - 23" - Black Anod

(Used in Window w/Z Style Inside Frame) Mullion - Slider Window - 22" - Black Anod

(Used in Window w/T Style Inside Frame)

Tape - Foam - Aluminum Window Latch

Spline Screen - 130" Diameter - Grey Screen - Window - 26" - Grey

Latch ~ Window - Plastic w/Fastener

| I    | Key | Part Number     | U/M | Description       |
|------|-----|-----------------|-----|-------------------|
|      | 1   | 048630-04-000   | ĒΑ  | Window Assemt     |
|      |     |                 |     | Latch - w/e Inst  |
|      | 2   | 047823-01-000   | EΑ  | Glass - 1/8" x 22 |
|      |     | 002187-01-000   | EA  | Glass - 1/8" x 22 |
|      | 3   | 002324-01-000   | FT  | Channel - Weal    |
|      | 4   | 004353-01-000   | FT  | Tape - Foam - 3   |
|      | 5   | 0