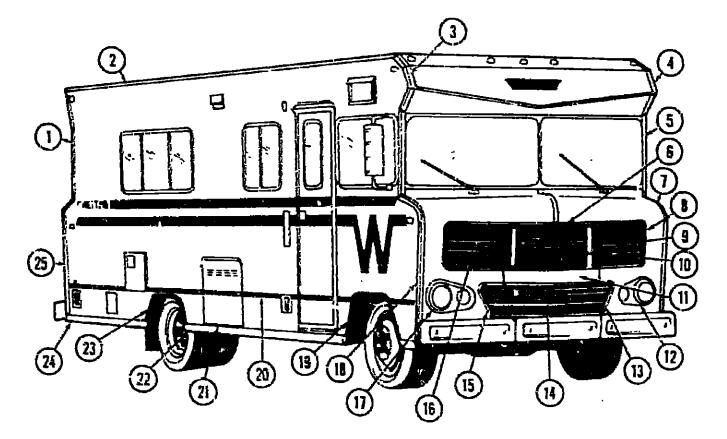

|  |  |  |  |  |
| Driver's Compartment Group         | C-1 - C-2   |  |  |  |  |  |  |
| Electrical Group                   | C-3 - C-4   |  |  |  |  |  |  |
| Exterior Body Group                | C-5 - C-B   |  |  |  |  |  |  |
| Galiey Group                       | C-9         |  |  |  |  |  |  |
| Heating & Air Conditioning Group   | C-10        |  |  |  |  |  |  |
| Interior Finish Group              | C-11 - C-12 |  |  |  |  |  |  |
| LP Group                           | C-13        |  |  |  |  |  |  |
| Lounge Group                       | C-13        |  |  |  |  |  |  |
| Water & Sewage Group               | C-14        |  |  |  |  |  |  |
| Window, Vent & Exterior Door Group | C-15 - C-24 |  |  |  |  |  |  |
|                                    |             |  |  |  |  |  |  |



| Key | Part Number   | U/M | Description                                  | Key | Part Number   | U/M | Description                                      |
|-----|---------------|-----|----------------------------------------------|-----|---------------|-----|--------------------------------------------------|
| 1   | 021213-03-000 | EA  | Trim - Contour - Right Rear - Upper - Beige  | 20  | 002444-02-003 | EA  | Extr Anod, - Feature Strip - 16'                 |
|     | 020965-03-000 | EA  | Trim - Contour - Left Rear - Upper - Beige   |     | 001031-01-003 | EA  | Insert - Feature Strip - Black Alum 21'          |
| 2   | 003717-02-002 | ĒA  | Extr Awning Rail - 19'                       | •   | 009731-01-000 | ĒA  | Cap - Sidewall Trim - Feature Strip End          |
| 3   | 020400-04-