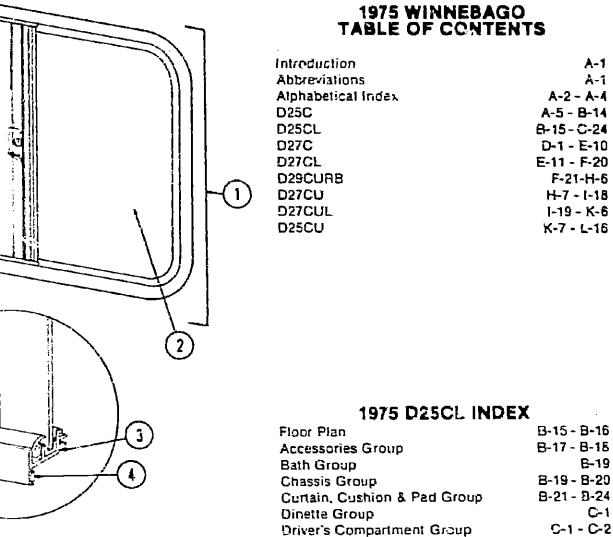

# 1975 D25CL

## 1975 C25CL INDEX

| Floor Plan                         | B-15 - B-16 |
|------------------------------------|-------------|
| Accessories Group                  | B-17 - B-18 |
| Bath Group                         | B-19        |
| Chassis Group                      | B-19 - B-20 |
| Curtain, Cushion & Pad Group       | B-21 - B-24 |
| Dinette Group                      | C-1         |
| Driver's Compartment Group         | C-1 - C-2   |
| Electrical Group                   | C-3 - C-4   |
| Exterior Body Group                | C-5 - C-8   |
| Galley Group                       | C~9         |
| Heating & Air Conditioning Group   | C-10        |
| Interior Finish Group              | C-11 - C-12 |
| LP Group                           | C-13        |
| Lounge Group                       | C-13        |
| Water & Sewage Group               | C-14        |
| Window, Vent & Exterior Door Group | C-15-C-24   |