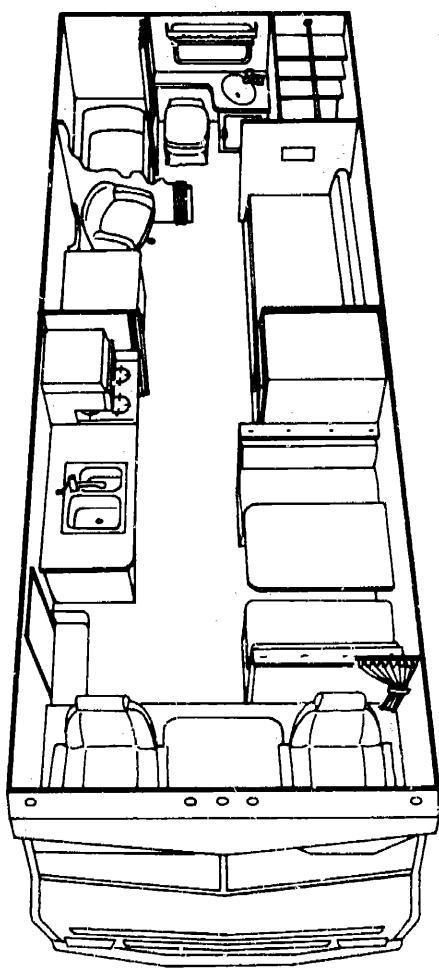

## 1975 C25CL INDEX

| Floor Plan                         | B-15 - B-16 |
|------------------------------------|-------------|
| Accessories Group                  | B-17 - B-18 |
| Bath Group                         | B-19        |
| Chassis Group                      | B-19 - B-20 |
| Curtain, Cushion & Pad Group       | B-21 - B-24 |
| Dinette Group                      | C-1         |
| Driver's Compartment Group         | C-1 - C-2   |
| Electrical Group                   | C-3 - C-4   |
| Exterior Body Group                | C-5 - C-8   |
| Galley Group                       | C~9         |
| Heating & Air Conditioning Group   | C-10        |
| Interior Finish Group              | C-11 - C-12 |
| LP Group                           | C-13        |
| Lounge Group                       | C-13        |
| Water & Sewage Group               | C-14        |
| Window, Vent & Exterior Door Group | C-15-C-24   |

| Floor Plan                         | <b>B-15 - B-16</b>  |
|------------------------------------|---------------------|
| Accessories Group                  | <b>B-17 - B-18</b>  |
| Bath Group                         | B-19                |
| Chassis Group                      | B-19 - B-20         |
| Curtain, Cushion & Pad Group       | B-21 - <b>B</b> -24 |
| Dinette Group                      | C-1                 |
| Driver's Compartment Group         | C-1 - C-2           |
| Electrical Group                   | C-3 - C-4           |
| Exterior Body Group                | C-5 - C-8           |
| Galley Group                       | C-9                 |
| Heating & Air Conditioning Group   | C-10                |
| Interior Finish Group              | C-11-C-12           |
| LP Group                           | C-13                |
| Lounge Group                       | C-13                |
| Water & Sewage Group               | C-14                |
| Window, Vent & Exterior Door Group | C-15-C-24           |