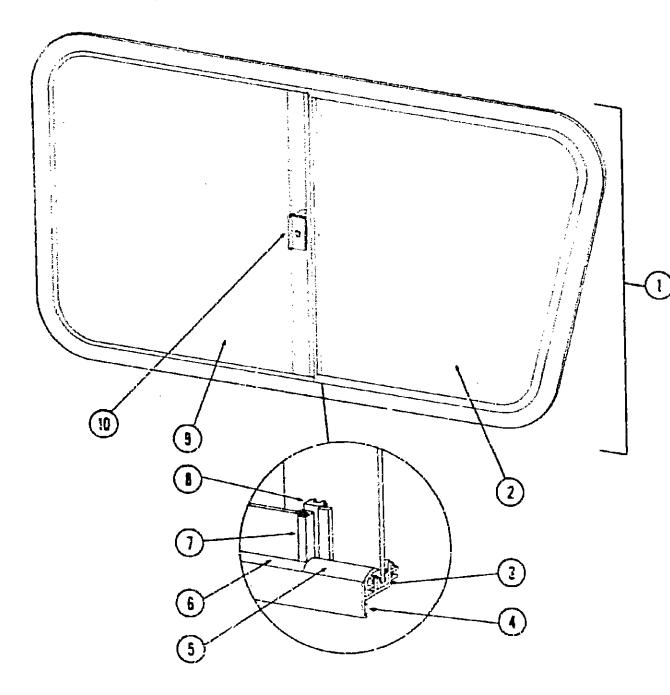

# 1975 D25CL

## 1975 C25CL INDEX

| Floor Plan                         | B-15 - B-16 |
|------------------------------------|-------------|
| Accessories Group                  | B-17 - B-18 |
| Bath Group                         | B-19        |
| Chassis Group                      | B-19 - B-20 |
| Curtain, Cushion & Pad Group       | B-21 - B-24 |
| Dinette Group                      | C-1         |
| Driver's Compartment Group         | C-1 - C-2   |
| Electrical Group                   | C-3 - C-4   |
| Exterior Body Group                | C-5 - C-8   |
| Galley Group                       | C~9         |
| Heating & Air Conditioning Group   | C-10        |
| Interior Finish Group              | C-11 - C-12 |
| LP Group                           | C-13        |
| Lounge Group                       | C-13        |
| Water & Sewage Group               | C-14        |
| Window, Vent & Exterior Door Group | C-15-C-24   |