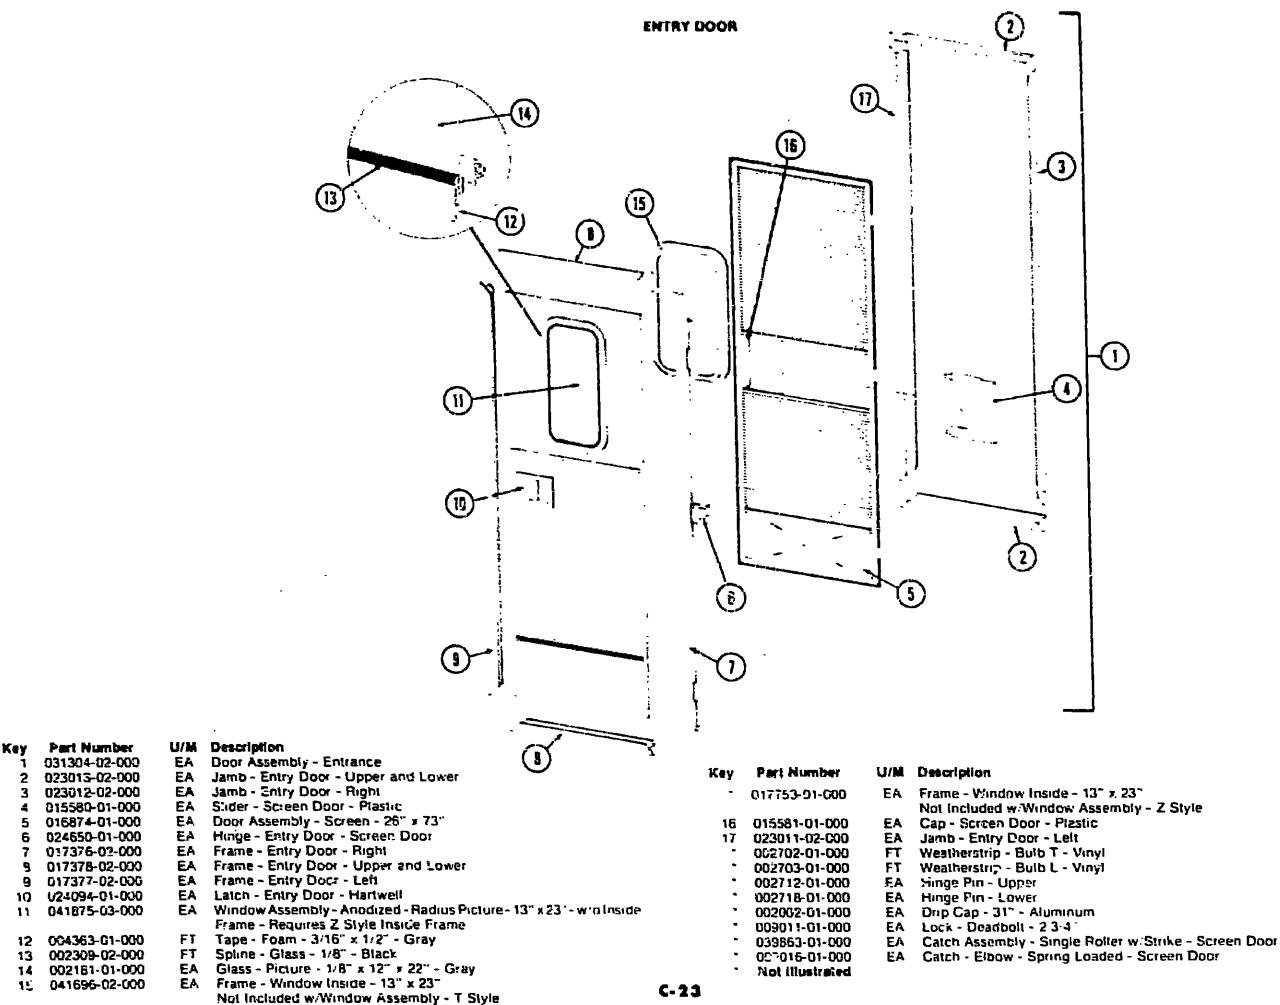

Bath Group                         | B-19        |
| Chassis Group                      | 8-19 - 8-20 |
| Curtain, Cushion & Pad Group       | B-21 - B-24 |
| Dinette Group                      | C-1         |
| Driver's Compartment Group         | C-1 - C-2   |
| Electrical Group                   | C-3 - C-4   |
| Exterior Body Group                | C-5 - C-8   |
| Galley Group                       | C-9         |
| Heating & Air Conditioning Group   | C-10        |
| Interior Finish Group              | C-11-C-12   |
| LP Gloup                           | C-13        |
| Lounge Group                       | C-13        |
| Water & Sewage Group               | C-14        |
| Window, Vent & Extensor Door Group | C-15 - C-24 |

3

#### WINDOW, VENT AND EXTERIOR VENT GROUP (CONTINUED)



## 1975 WINNEBAGO TABLE OF CONTENTS

| Introduction       | A-1         |
|--------------------|-------------|
| Abbreviations      | A-1         |
| Alphabetical Index | A-2 - A-4   |
| D25C               | A-5 - B-14  |
| D25CL              | B-15-C-24   |
| D27C               | D-1 - E-10  |
| D27CL              | E-11 - F-20 |
| D29CURB            | F-21-H-6    |
| D27CU              | H-7 - 1-18  |
| D27CUL             | I-19 - K-6  |
| D25CU              | K-7 - L-16  |

| Floor Plan                         | B-15 - B-16 |
|------------------------------------|-------------|
| Accessories Group                  | B-17 - B-18 |
| Bath Group                         | B-19        |
| Chassis Group                      | B-19 - B-20 |
| Curtain, Cushion & Pad Group       | B-21 - B-24