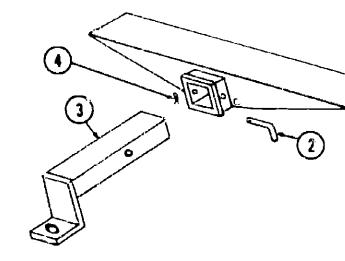

| Key | Part Number   | 8/M | Description               |
|-----|---------------|-----|---------------------------|
| 1   | 023695-01-700 | E٨  | Hitch Kit - w/o Drawbar   |
| 2   | 034512-01-000 | E.A | Pin - Locking - Drawbar   |
| 3   | 024875-01-000 | EA  | Drawbar Asm Trailer Hitch |
| 4   | 034513-01-000 | EA  | Pin - Hitch - 3/16" Wire  |