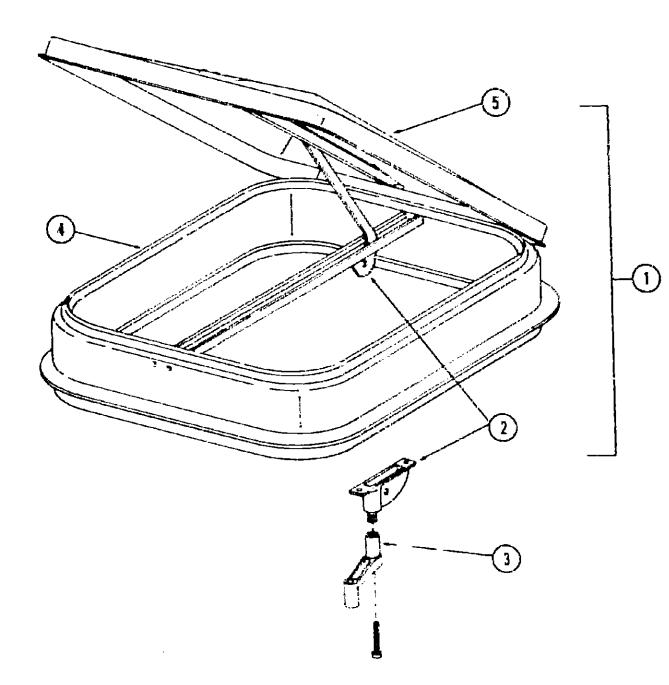

# 1975 D25CL

## 1975 C25CL INDEX

| Floor Plan                         | B-15 - B-16 |
|------------------------------------|-------------|
| Accessories Group                  | B-17 - B-18 |
| Bath Group                         | B-19        |
| Chassis Group                      | B-19 - B-20 |
| Curtain, Cushion & Pad Group       | B-21 - B-24 |
| Dinette Group                      | C-1         |
| Driver's Compartment Group         | C-1 - C-2   |
| Electrical Group                   | C-3 - C-4   |
| Exterior Body Group                | C-5 - C-8   |
| Galley Group                       | C~9         |
| Heating & Air Conditioning Group   | C-10        |
| Interior Finish Group              | C-11 - C-12 |
| LP Group                           | C-13        |
| Lounge Group                       | C-13        |
| Water & Sewage Group               | C-14        |
| Window, Vent & Exterior Door Group | C-15-C-24   |