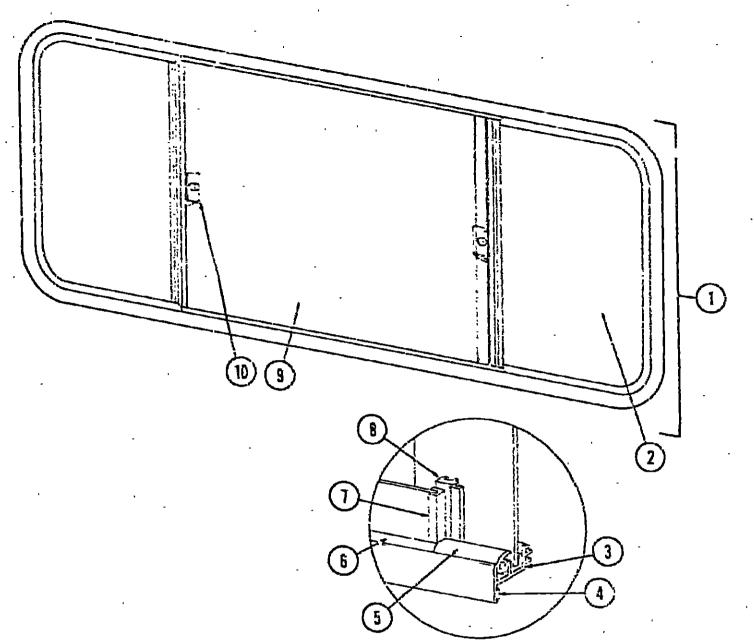

|
| •   | Hot Illustrated |            | The state of the s |

### 1975 WINNEBAGO TABLE OF CONTENTS

|                  | -           |
|------------------|-------------|
| D25CUL           | A-1 - B-10  |
| D-19             | B-71 - C-18 |
| D-21             | C-19 - E-4  |
| D23              |             |
| D23 <sub>L</sub> | E-5 - F-16  |
|                  | F-17 - H-2  |
| D25              | H-3 - I-12  |

| F-17 - F-18 |
|-------------|
| F-19 - F-20 |
| F-21        |
| F-21 - F-22 |
| F-23 - F-24 |
| G-1 - G-2   |
| G-2         |
| G-3 - G-4   |
| G-5 - G-6   |
| G-7 - G-10  |
| G-11        |
| G-12        |
| G-13-G-14   |
| G-15        |
| G-15        |
| G-15        |
| G-16-G-24   |
| H-1 H-2     |
|             |





#### 1975 WINNEBAGO TABLE OF CONTENTS

| D25CUL | A-1 - B-10 |
|--------|------------|
| D-19   | B-11- C-15 |
| D-21   | C-19 - E-4 |
| D23    | E-5 - F-16 |
| D23L   | ۲-17 - H-2 |
| 025    | H-3 - 1-12 |

| Floor Plan                            | F-17 - F-18 |
|---------------------------------------|-------------|
| Accessories Group                     |             |
| Bath Group                            | F-19 - F-20 |
|                                       | F-21        |
| Chassis Group                         | F-21 - 5-22 |
| Curtain, Custilen & Pad Group         | F-73 - F-24 |
| Disaw o                               | G-1 - G-2   |
| Dirette Group                         | G-2         |
|                                       | G-3 - G-4   |
| Electrical Group