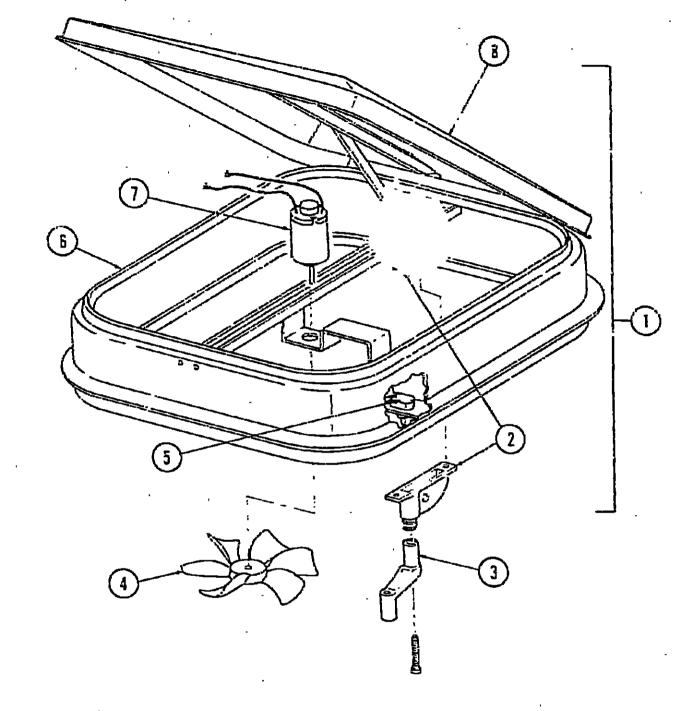

#### **ACCESSORIES GROUP**

#### RADIOS AND RELATED COMPONENTS

|     |                                                                                                                                                                                                                                                                                                                                                                                                                                                                                                                                                                                                                                                                                                                                                                                                                                                                                                                                                                                                                                                                                                                                                                                                                                                                                                                                                                                                                                                                                                                                                                                                                                                                                                                                                                                                                                                                                                                                                                                                                                                                                                                                |     | WAS A STATE COMPONENTS                                |
|-----|--------------------------------------------------------------------------------------------------------------------------------------------------------------------------------------------------------------------------------------------------------------------------------------------------------------------------------------------------------------------------------------------------------------------------------------------------------------------------------------------------------------------------------------------------------------------------------------------------------------------------------------------------------------------------------------------------------------------------------------------------------------------------------------------------------------------------------------------------------------------------------------------------------------------------------------------------------------------------------------------------------------------------------------------------------------------------------------------------------------------------------------------------------------------------------------------------------------------------------------------------------------------------------------------------------------------------------------------------------------------------------------------------------------------------------------------------------------------------------------------------------------------------------------------------------------------------------------------------------------------------------------------------------------------------------------------------------------------------------------------------------------------------------------------------------------------------------------------------------------------------------------------------------------------------------------------------------------------------------------------------------------------------------------------------------------------------------------------------------------------------------|-----|-------------------------------------------------------|
| Кчу | Part Number                                                                                                                                                                                                                                                                                                                                                                                                                                                                                                                                                                                                                                                                                                                                                                                                                                                                                                                                                                                                                                                                                                                                                                                                                                                                                                                                                                                                                                                                                                                                                                                                                                                                                                                                                                                                                                                                                                                                                                                                                                                                                                                    | U/M | Description                                           |
|     | 031105-01-000                                                                                                                                                                                                                                                                                                                                                                                                                                                                                                                                                                                                                                                                                                                                                                                                                                                                                                                                                                                                                                                                                                                                                                                                                                                                                                                                                                                                                                                                                                                                                                                                                                                                                                                                                                                                                                                                                                                                                                                                                                                                                                                  | ĒΑ  | Antenna - Radio - Side Mount                          |
|     | 031105-01-700                                                                                                                                                                                                                                                                                                                                                                                                                                                                                                                                                                                                                                                                                                                                                                                                                                                                                                                                                                                                                                                                                                                                                                                                                                                                                                                                                                                                                                                                                                                                                                                                                                                                                                                                                                                                                                                                                                                                                                                                                                                                                                                  | EA  | Clip - Retaining - Side Mount Antenna                 |
| -   | 039679-01-000                                                                                                                                                                                                                                                                                                                                                                                                                                                                                                                                                                                                                                                                                                                                                                                                                                                                                                                                                                                                                                                                                                                                                                                                                                                                                                                                                                                                                                                                                                                                                                                                                                                                                                                                                                                                                                                                                                                                                                                                                                                                                                                  | EA  | Kit - Radio Speaker - 5 1/4" w/Cover                  |
|     | 049730-01-000                                                                                                                                                                                                                                                                                                                                                                                                                                                                                                                                                                                                                                                                                                                                                                                                                                                                                                                                                                                                                                                                                                                                                                                                                                                                                                                                                                                                                                                                                                                                                                                                                                                                                                                                                                                                                                                                                                                                                                                                                                                                                                                  | EA  | Radio - AM w/Fader - Clarion                          |
|     | 049731-01-000                                                                                                                                                                                                                                                                                                                                                                                                                                                                                                                                                                                                                                                                                                                                                                                                                                                                                                                                                                                                                                                                                                                                                                                                                                                                                                                                                                                                                                                                                                                                                                                                                                                                                                                                                                                                                                                                                                                                                                                                                                                                                                                  | EA  | Radio - AM/FM/MPX - w/Fader - Clarion                 |
|     | 049732-01-000                                                                                                                                                                                                                                                                                                                                                                                                                                                                                                                                                                                                                                                                                                                                                                                                                                                                                                                                                                                                                                                                                                                                                                                                                                                                                                                                                                                                                                                                                                                                                                                                                                                                                                                                                                                                                                                                                                                                                                                                                                                                                                                  | EA  | Radio - AM/FM/MPX - 8 Track - w/Fader - Clarion       |
|     | 048146-01-000                                                                                                                                                                                                                                                                                                                                                                                                                                                                                                                                                                                                                                                                                                                                                                                                                                                                                                                                                                                                                                                                                                                                                                                                                                                                                                                                                                                                                                                                                                                                                                                                                                                                                                                                                                                                                                                                                                                                                                                                                                                                                                                  | EA  | Padio - CB Massages +32 h Jahren - Clation            |
|     | 048153-01-000                                                                                                                                                                                                                                                                                                                                                                                                                                                                                                                                                                                                                                                                                                                                                                                                                                                                                                                                                                                                                                                                                                                                                                                                                                                                                                                                                                                                                                                                                                                                                                                                                                                                                                                                                                                                                                                                                                                                                                                                                                                                                                                  | ĒĀ  | Radio - CB - Messenger 123 A - Johnson                |
|     | 040.00-01-000                                                                                                                                                                                                                                                                                                                                                                                                                                                                                                                                                                                                                                                                                                                                                                                                                                                                                                                                                                                                                                                                                                                                                                                                                                                                                                                                                                                                                                                                                                                                                                                                                                                                                                                                                                                                                                                                                                                                                                                                                                                                                                                  | EA  | Antenna - CB - Camper Style                           |
|     |                                                                                                                                                                                                                                                                                                                                                                                                                                                                                                                                                                                                                                                                                                                                                                                                                                                                                                                                                                                                                                                                                                                                                                                                                                                                                                                                                                                                                                                                                                                                                                                                                                                                                                                                                                                                                                                                                                                                                                                                                                                                                                                                |     | SPEED CONTROLS AND COMPONENTS                         |
|     | Same of the same o |     | OF TED CONTINUES AND COMPONENTS                       |
| Кеу | Part Number                                                                                                                                                                                                                                                                                                                                                                                                                                                                                                                                                                                                                                                                                                                                                                                                                                                                                                                                                                                                                                                                                                                                                                                                                                                                                                                                                                                                                                                                                                                                                                                                                                                                                                                                                                                                                                                                                                                                                                                                                                                                                                                    | U/M | Description                                           |
|     | 007256-01-000                                                                                                                                                                                                                                                                                                                                                                                                                                                                                                                                                                                                                                                                                                                                                                                                                                                                                                                                                                                                                                                                                                                                                                                                                                                                                                                                                                                                                                                                                                                                                                                                                                                                                                                                                                                                                                                                                                                                                                                                                                                                                                                  | EA  | Speed Control Package - 318 Dodga Lever Type - A Body |
|     | 007255-01-700                                                                                                                                                                                                                                                                                                                                                                                                                                                                                                                                                                                                                                                                                                                                                                                                                                                                                                                                                                                                                                                                                                                                                                                                                                                                                                                                                                                                                                                                                                                                                                                                                                                                                                                                                                                                                                                                                                                                                                                                                                                                                                                  | EΑ  | Regulator Asm.                                        |
|     | 007255-01-701                                                                                                                                                                                                                                                                                                                                                                                                                                                                                                                                                                                                                                                                                                                                                                                                                                                                                                                                                                                                                                                                                                                                                                                                                                                                                                                                                                                                                                                                                                                                                                                                                                                                                                                                                                                                                                                                                                                                                                                                                                                                                                                  | EA  | Servo Asm. (318)                                      |
|     | 024746-01-702                                                                                                                                                                                                                                                                                                                                                                                                                                                                                                                                                                                                                                                                                                                                                                                                                                                                                                                                                                                                                                                                                                                                                                                                                                                                                                                                                                                                                                                                                                                                                                                                                                                                                                                                                                                                                                                                                                                                                                                                                                                                                                                  | EA  | Switch - Engage Lever                                 |
|     | 007255-01-703                                                                                                                                                                                                                                                                                                                                                                                                                                                                                                                                                                                                                                                                                                                                                                                                                                                                                                                                                                                                                                                                                                                                                                                                                                                                                                                                                                                                                                                                                                                                                                                                                                                                                                                                                                                                                                                                                                                                                                                                                                                                                                                  | EA  | Cable Asm Transmission - 42"                          |
|     | 007255-01-704                                                                                                                                                                                                                                                                                                                                                                                                                                                                                                                                                                                                                                                                                                                                                                                                                                                                                                                                                                                                                                                                                                                                                                                                                                                                                                                                                                                                                                                                                                                                                                                                                                                                                                                                                                                                                                                                                                                                                                                                                                                                                                                  |     | Switch Asm Decelerate                                 |
|     | 024746-01-700                                                                                                                                                                                                                                                                                                                                                                                                                                                                                                                                                                                                                                                                                                                                                                                                                                                                                                                                                                                                                                                                                                                                                                                                                                                                                                                                                                                                                                                                                                                                                                                                                                                                                                                                                                                                                                                                                                                                                                                                                                                                                                                  | ĒA  | Relay - Speed Control                                 |
|     | 024746-01-000                                                                                                                                                                                                                                                                                                                                                                                                                                                                                                                                                                                                                                                                                                                                                                                                                                                                                                                                                                                                                                                                                                                                                                                                                                                                                                                                                                                                                                                                                                                                                                                                                                                                                                                                                                                                                                                                                                                                                                                                                                                                                                                  | EA  | Speed Control Berkens 448 Daday 1 To 1                |