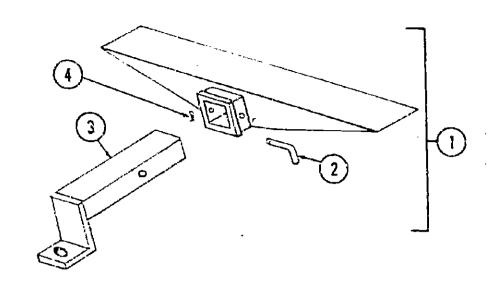

| Key | Part Number   | U/M | Description               |
|-----|---------------|-----|---------------------------|
| 1   | 023695-01-700 |     | Hitch Kit - w/Drawbar     |
| 2   | 034512-01-000 |     | Pin - Locking - Drawbar   |
| 3   | 024876-01-000 |     | Drawbar Asm Trailer Hitch |
| 4   | 034513-01-000 | EA  | Pin - Hitch - 3/16" Wire  |