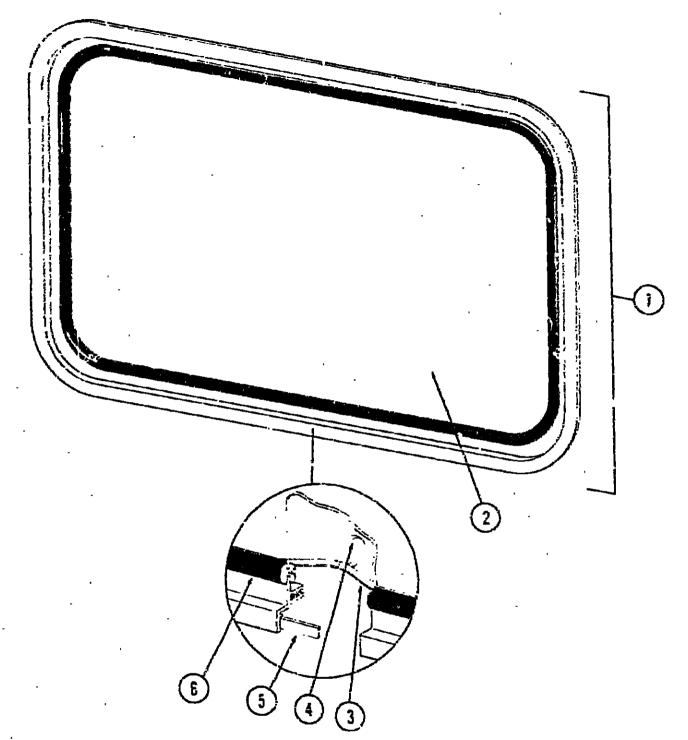

| EA     | Waste - Continous Double Sink - 11 7/8"              |
| •     | 011005-01-000         | EA     | Spout - Water Fill - w/Gauge                         |
|       | 004020-01-000         | QT     | Adhesive - ABS Cement                                |
|       | 010201-01-900         | EA     | Hose - Sewer - 3" x 10' w/Clamp                      |
|       | 010209-02-000         | EA     | Handle - Extension - Sewar Valve - 9.5"              |
| ••    | 051391-01-000         | EΑ     | Water Heater - Atwood Bowen - G5A2                   |
| ••    | 031992-01-000         | EA     | Water Heater - Atwood Bowen - GH6                    |
| • • • | The illustrated parts | breakc | lown for this item is provided on the Common Items I |

### WINDOW, VENT AND EXTERIOR DOOR GROUP



|    | •                                  |     |                                                                              |
|----|------------------------------------|-----|------------------------------------------------------------------------------|
| ey | Part Number                        | U/M | Description                                                                  |
| 1  | 020751-01-000                      | EA  | Window Assembly - Rear Escape - 23" x 29" Clear Anod, w/o Inside Frame       |
| 2  | 002174-01-000                      | EΑ  | Glass - Window - 1/8" x 19,61" x 25,92"                                      |
| 3  | 002285-01-000                      | Fī  | Filler - Weatherstrip - Black                                                |
| 4  | 020395-01-000