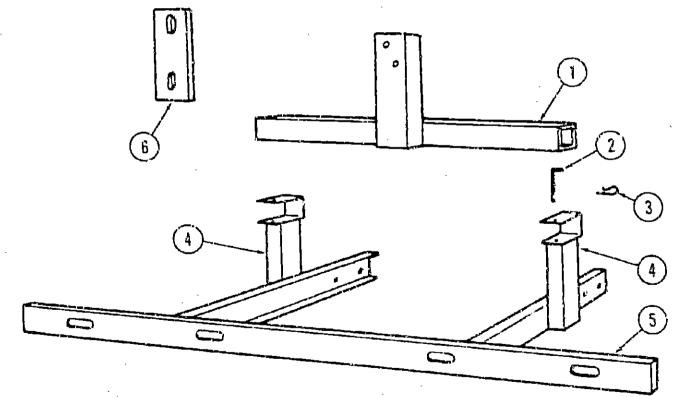

|       |    | -               |     | •                                |
|-------|----|-----------------|-----|----------------------------------|
| Kı    | ₽y | Port Number     | U/M | Description                      |
|       | 1  | 01/3924-01-000  | EA. | Mounting Asm Tube Tire Carrier   |
|       | 2  | 005522-01-000   | EA  | Pin Hitch - 5/32" Wire           |
|       | 3  | 015365-01-000   | EA  | Pin - Tire Carrier               |
|       | 4  | 021616-02-000   | ĒΑ  | Bracket - Tire Carrier - Left    |
|       | •  | 021616-03-000   | EA  | Bracket - Tire Carrier - Right   |
|       | 5  | 924879-03-000   | EΑ  | Bracket - Mounting Bumper - Rear |
|       | 6  | 040974-02-000   | EΑ  | Retaining Bar - Spare Tite       |
|       | •  | 920858-02-000   | EA  | Bumper Asm Rear                  |
| F-2 i | •  | 020859-01-000   | ĒA  | Bumper Asm Front                 |
|       | •  | Not illustrated |     | Samper risht, (10/1)             |