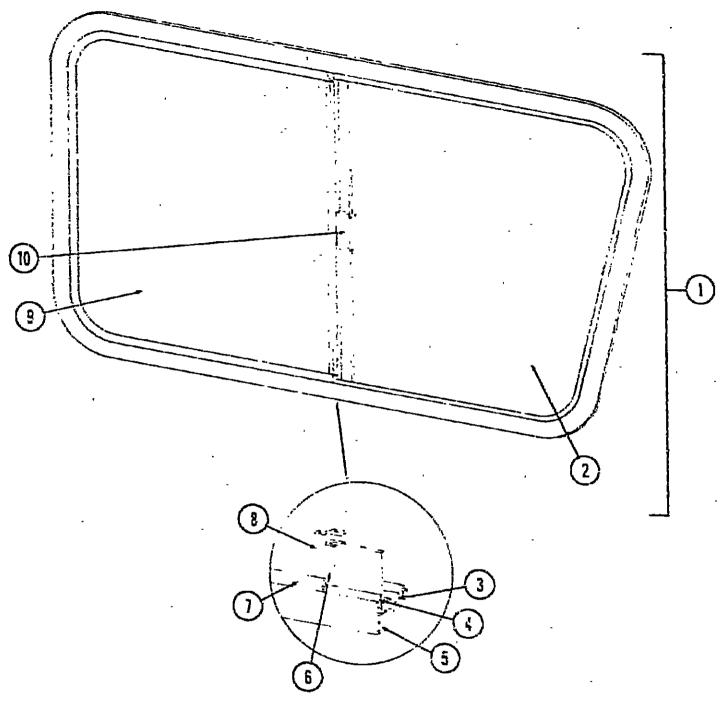

#### **ACCESSORIES GROUP**

#### RADIOS AND RELATED COMPONENTS

|     |                                                                                                                                                                                                                                                                                                                                                                                                                                                                                                                                                                                                                                                                                                                                                                                                                                                                                                                                                                                                                                                                                                                                                                                                                                                                                                                                                                                                                                                                                                                                                                                                                                                                                                                                                                                                                                                                                                                                                                                                                                                                                                                                |     | WAS A STATE COMPONENTS                                |
|-----|--------------------------------------------------------------------------------------------------------------------------------------------------------------------------------------------------------------------------------------------------------------------------------------------------------------------------------------------------------------------------------------------------------------------------------------------------------------------------------------------------------------------------------------------------------------------------------------------------------------------------------------------------------------------------------------------------------------------------------------------------------------------------------------------------------------------------------------------------------------------------------------------------------------------------------------------------------------------------------------------------------------------------------------------------------------------------------------------------------------------------------------------------------------------------------------------------------------------------------------------------------------------------------------------------------------------------------------------------------------------------------------------------------------------------------------------------------------------------------------------------------------------------------------------------------------------------------------------------------------------------------------------------------------------------------------------------------------------------------------------------------------------------------------------------------------------------------------------------------------------------------------------------------------------------------------------------------------------------------------------------------------------------------------------------------------------------------------------------------------------------------|-----|-------------------------------------------------------|
| Кчу | Part Number                                                                                                                                                                                                                                                                                                                                                                                                                                                                                                                                                                                                                                                                                                                                                                                                                                                                                                                                                                                                                                                                                                                                                                                                                                                                                                                                                                                                                                                                                                                                                                                                                                                                                                                                                                                                                                                                                                                                                                                                                                                                                                                    | U/M | Description                                           |
|     | 031105-01-000                                                                                                                                                                                                                                                                                                                                                                                                                                                                                                                                                                                                                                                                                                                                                                                                                                                                                                                                                                                                                                                                                                                                                                                                                                                                                                                                                                                                                                                                                                                                                                                                                                                                                                                                                                                                                                                                                                                                                                                                                                                                                                                  | ĒΑ  | Antenna - Radio - Side Mount                          |
|     | 031105-01-700                                                                                                                                                                                                                                                                                                                                                                                                                                                                                                                                                                                                                                                                                                                                                                                                                                                                                                                                                                                                                                                                                                                                                                                                                                                                                                                                                                                                                                                                                                                                                                                                                                                                                                                                                                                                                                                                                                                                                                                                                                                                                                                  | EA  | Clip - Retaining - Side Mount Antenna                 |
| -   | 039679-01-000                                                                                                                                                                                                                                                                                                                                                                                                                                                                                                                                                                                                                                                                                                                                                                                                                                                                                                                                                                                                                                                                                                                                                                                                                                                                                                                                                                                                                                                                                                                                                                                                                                                                                                                                                                                                                                                                                                                                                                                                                                                                                                                  | EA  | Kit - Radio Speaker - 5 1/4" w/Cover                  |
|     | 049730-01-000                                                                                                                                                                                                                                                                                                                                                                                                                                                                                                                                                                                                                                                                                                                                                                                                                                                                                                                                                                                                                                                                                                                                                                                                                                                                                                                                                                                                                                                                                                                                                                                                                                                                                                                                                                                                                                                                                                                                                                                                                                                                                                                  | EA  | Radio - AM w/Fader - Clarion                          |
|     | 049731-01-000                                                                                                                                                                                                                                                                                                                                                                                                                                                                                                                                                                                                                                                                                                                                                                                                                                                                                                                                                                                                                                                                                                                                                                                                                                                                                                                                                                                                                                                                                                                                                                                                                                                                                                                                                                                                                                                                                                                                                                                                                                                                                                                  | EA  | Radio - AM/FM/MPX - w/Fader - Clarion                 |
|     | 049732-01-000                                                                                                                                                                                                                                                                                                                                                                                                                                                                                                                                                                                                                                                                                                                                                                                                                                                                                                                                                                                                                                                                                                                                                                                                                                                                                                                                                                                                                                                                                                                                                                                                                                                                                                                                                                                                                                                                                                                                                                                                                                                                                                                  | EA  | Radio - AM/FM/MPX - 8 Track - w/Fader - Clarion       |
|     | 048146-01-000                                                                                                                                                                                                                                                                                                                                                                                                                                                                                                                                                                                                                                                                                                                                                                                                                                                                                                                                                                                                                                                                                                                                                                                                                                                                                                                                                                                                                                                                                                                                                                                                                                                                                                                                                                                                                                                                                                                                                                                                                                                                                                                  | EA  | Padio - CB Massages +32 h Jahren - Clation            |
|     | 048153-01-000                                                                                                                                                                                                                                                                                                                                                                                                                                                                                                                                                                                                                                                                                                                                                                                                                                                                                                                                                                                                                                                                                                                                                                                                                                                                                                                                                                                                                                                                                                                                                                                                                                                                                                                                                                                                                                                                                                                                                                                                                                                                                                                  | ĒĀ  | Radio - CB - Messenger 123 A - Johnson                |
|     | 040.00-01-000                                                                                                                                                                                                                                                                                                                                                                                                                                                                                                                                                                                                                                                                                                                                                                                                                                                                                                                                                                                                                                                                                                                                                                                                                                                                                                                                                                                                                                                                                                                                                                                                                                                                                                                                                                                                                                                                                                                                                                                                                                                                                                                  | EA  | Antenna - CB - Camper Style                           |
|     |                                                                                                                                                                                                                                                                                                                                                                                                                                                                                                                                                                                                                                                                                                                                                                                                                                                                                                                                                                                                                                                                                                                                                                                                                                                                                                                                                                                                                                                                                                                                                                                                                                                                                                                                                                                                                                                                                                                                                                                                                                                                                                                                |     | SPEED CONTROLS AND COMPONENTS                         |
|     | Same of the same o |     | OF TED CONTINUES AND COMPONENTS                       |
| Кеу | Part Number                                                                                                                                                                                                                                                                                                                                                                                                                                                                                                                                                                                                                                                                                                                                                                                                                                                                                                                                                                                                                                                                                                                                                                                                                                                                                                                                                                                                                                                                                                                                                                                                                                                                                                                                                                                                                                                                                                                                                                                                                                                                                                                    | U/M | Description                                           |
|     | 007256-01-000                                                                                                                                                                                                                                                                                                                                                                                                                                                                                                                                                                                                                                                                                                                                                                                                                                                                                                                                                                                                                                                                                                                                                                                                                                                                                                                                                                                                                                                                                                                                                                                                                                                                                                                                                                                                                                                                                                                                                                                                                                                                                                                  | EA  | Speed Control Package - 318 Dodga Lever Type - A Body |
|     | 007255-01-700                                                                                                                                                                                                                                                                                                                                                                                                                                                                                                                                                                                                                                                                                                                                                                                                                                                                                                                                                                                                                                                                                                                                                                                                                                                                                                                                                                                                                                                                                                                                                                                                                                                                                                                                                                                                                                                                                                                                                                                                                                                                                                                  | EΑ  | Regulator Asm.                                        |
|     | 007255-01-701                                                                                                                                                                                                                                                                                                                                                                                                                                                                                                                                                                                                                                                                                                                                                                                                                                                                                                                                                                                                                                                                                                                                                                                                                                                                                                                                                                                                                                                                                                                                                                                                                                                                                                                                                                                                                                                                                                                                                                                                                                                                                                                  | EA  | Servo Asm. (318)                                      |
|     | 024746-01-702                                                                                                                                                                                                                                                                                                                                                                                                                                                                                                                                                                                                                                                                                                                                                                                                                                                                                                                                                                                                                                                                                                                                                                                                                                                                                                                                                                                                                                                                                                                                                                                                                                                                                                                                                                                                                                                                                                                                                                                                                                                                                                                  | EA  | Switch - Engage Lever                                 |
|     | 007255-01-703                                                                                                                                                                                                                                                                                                                                                                                                                                                                                                                                                                                                                                                                                                                                                                                                                                                                                                                                                                                                                                                                                                                                                                                                                                                                                                                                                                                                                                                                                                                                                                                                                                                                                                                                                                                                                                                                                                                                                                                                                                                                                                                  | EA  | Cable Asm Transmission - 42"                          |
|     | 007255-01-704                                                                                                                                                                                                                                                                                                                                                                                                                                                                                                                                                                                                                                                                                                                                                                                                                                                                                                                                                                                                                                                                                                                                                                                                                                                                                                                                                                                                                                                                                                                                                                                                                                                                                                                                                                                                                                                                                                                                                                                                                                                                                                                  |     | Switch Asm Decelerate                                 |
|     | 024746-01-700                                                                                                                                                                                                                                                                                                                                                                                                                                                                                                                                                                                                                                                                                                                                                                                                                                                                                                                                                                                                                                                                                                                                                                                                                                                                                                                                                                                                                                                                                                                                                                                                                                                                                                                                                                                                                                                                                                                                                                                                                                                                                                                  | ĒA  | Relay - Speed Control                                 |
|     | 024746-01-000                                                                                                                                                                                                                                                                                                                                                                                                                                                                                                                                                                                                                                                                                                                                                                                                                                                                                                                                                                                                                                                                                                                                                                                                                                                                                                                                                                                                                                                                                                                                                                                                                                                                                                                                                                                                                                                                                                                                                                                                                                                                                                                  | EA  | Speed Control Berkens 448 Daday 1 To 1                |