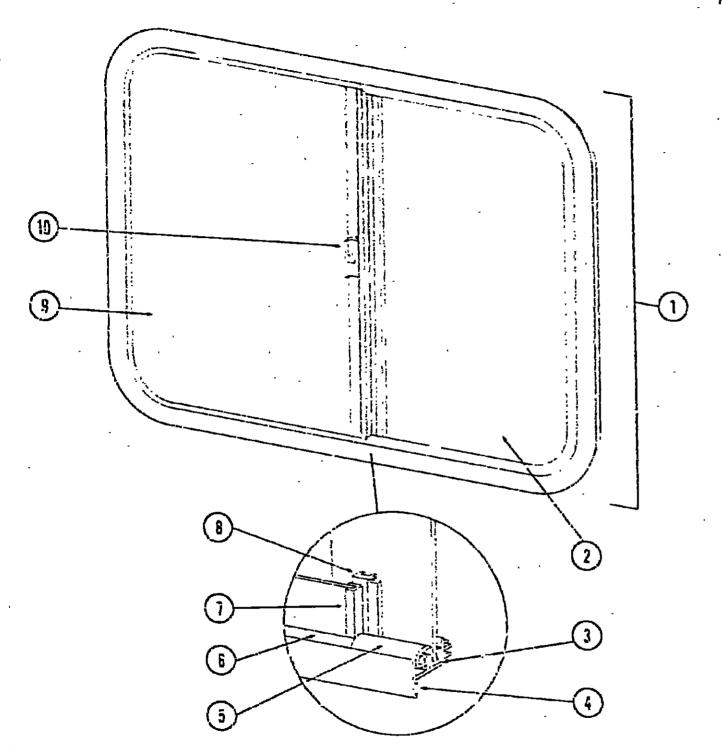

|
| Chassis Group                      | F-21 - F-22 |
| Curtain, Cushion & Pad Group       | F-23 - F-24 |
|                                    | G-1 - G-2   |
| Dinette Group                      | G-2         |
| Driver's Compartment Group         | G-3 - G-4   |
| Electrical Group                   | G-5 - G-6   |
| Exterior Body Group                | G-7 - G-10  |
| Balley Group                       | G-11        |
| Heating & Air Conditioning Group   | G-12        |
| nterior Finish Group               | G-13-G-14   |
| .P Group                           | G-15        |
| Lounge Group                       | G-15        |
| Mater & Sewage Group               | G-15        |
| Window, Vent & Exterior Dept Group | G-16-G-24   |
|                                    | H-: H-2     |



| Key | Parl Number     | ,<br>11/10 | The contests