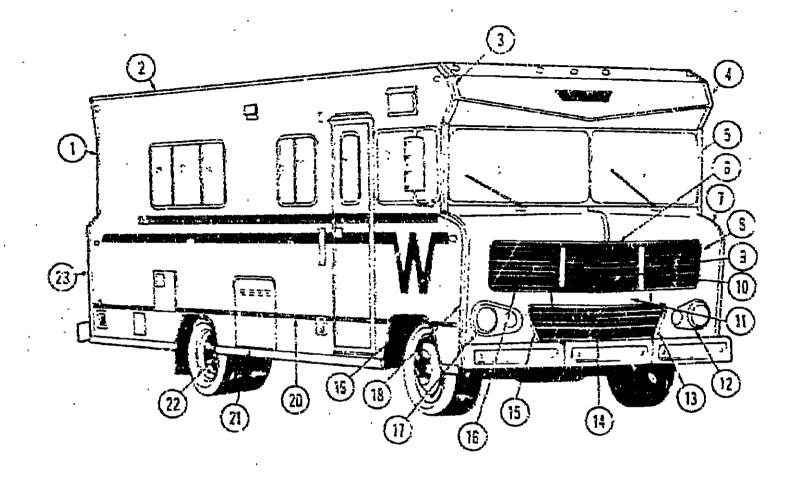

| F-21 - F-22 |
| urtain, Cushion & Pad Group        | F-23 - F-24 |
|                                    | G-1 - G-2   |
| rinette Group                      | G-2         |
| river's Compartment Group          | G-3 - G-4   |
| lectrical Group                    | G-5 - G-6   |
| xtenor Body Group                  | G-7 - G-10  |
| ialley Group                       | G-11        |
| leating & Air Conditioning Group   | G-12        |
| nterior Finish Group               | G-13-G-14   |
| P Group                            | G-15        |
| ourige Group                       | G-15        |
| Vater & Sewage Group               | G-15        |
| Vindow, Vent & Exterior Door Group | G-16-G-24   |
|                                    | H-1 H-2     |

### EXTERIOR BODY GROUP



|     |               |     | •                                                |
|-----|---------------|-----|--------------------------------------------------|
| Key | redmuff has   | U/M | Description                                      |
| 1   | 021213-02-000 | ĒΑ  | Trim - Contour - Right Rear - Upper - Orl White  |
| •   | 020965-02-000 | EA  | Trim - Contour - Left Rear - Upper - Oil White   |
| 2   | 009717-02-002 | EA  | Extr - Awning Rail - 19"                         |
| 3   | 020400-03-000 | EΑ  | Trim - Contour - Right Front - Upper - Off White |
| 4   | 020393-03-000 | ΞA  | Trim - Contour - Left Front - Upper - Off Write  |
| 5   | 017748-03-000 | 든A  | Frame Asm Windshield w/o Glass                   |
| 6   | 024764-02-000 | EA  | Trim - Upper Gritte - Top or Bottom