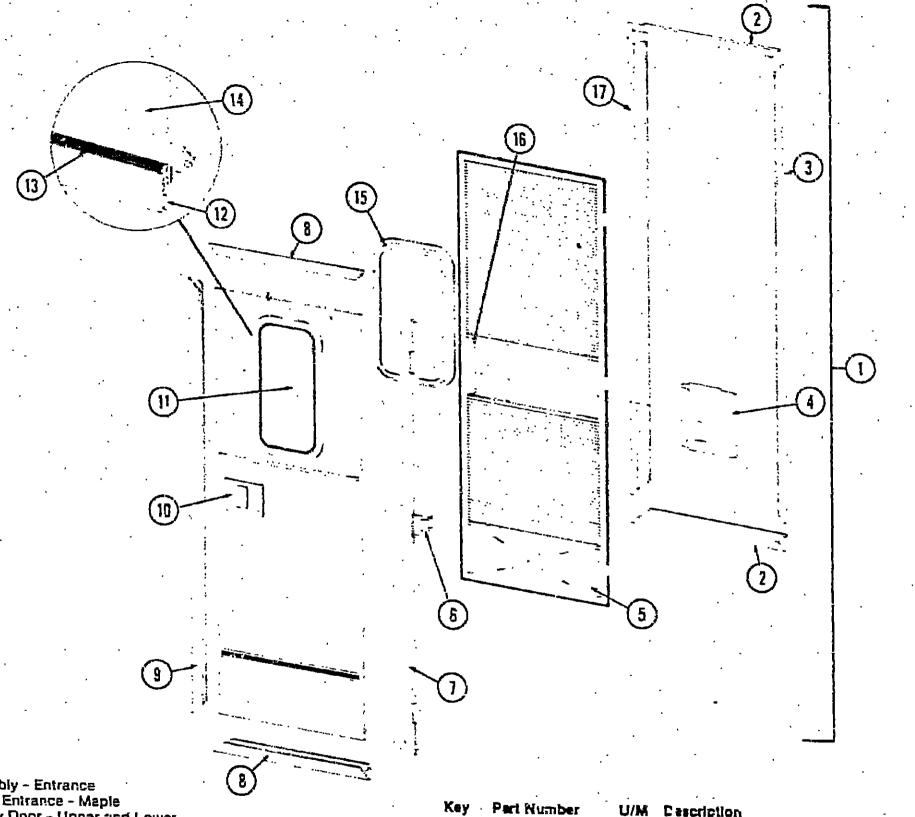

### FRONT BUNK, CABINET AND HARDWARE

| Key | Part Number   | U/M  | Description                                                    |
|-----|---------------|------|----------------------------------------------------------------|
|     | 031471-02-700 | - EA | Cabinet Asm Front Overhead w/o Doors or Hardware - Wormy Pecan |
|     | 031471-02-701 | EΛ   | Cabinet Asm Front Overhead w/o Doors or Hardware - Maple       |
|     | 031471-02-702 | EA   | Door Asm Sliding - Front Overhead Bunk Cabinet - Wormy Pecan   |
|     | 031471-02-703 | ĒA   | Door Asm Sliding - Front Overhead Bunk Cabinet - Maple         |
|     | 009148-01-000 | ĒA   | Pull - Finger - 3/4" Grass - Sliding Door                      |
|     | 009785-01-000 | FT   | Track - Sliding Door - Upper - Plastic                         |
|     | 009736-01-000 | FT   | Track - Sliding Door - Lower - Plastic                         |
|     | 017641-01-000 | EA   | Stabilizer Asm Bunk                                            |
|     | 040071-01-700 | EA   | Support - Bunk - Overhead Seatbelt Kil                         |
|     | 022540-01-000 | EA   | Support Asin Bunk Strap - 20"                                  |
|     | 042988-01-000 | EA   | Support Asm Left and Right - Overhead Bunk                     |
|     | 043219-06-000 | EA   | Bunk - Front - Overhead - (Board w/Rails)                      |
|     | 005076-01-000 | EA   | Ladder - Bunk - 66" - Aluminum                                 |
|     |               |      |                                                                |