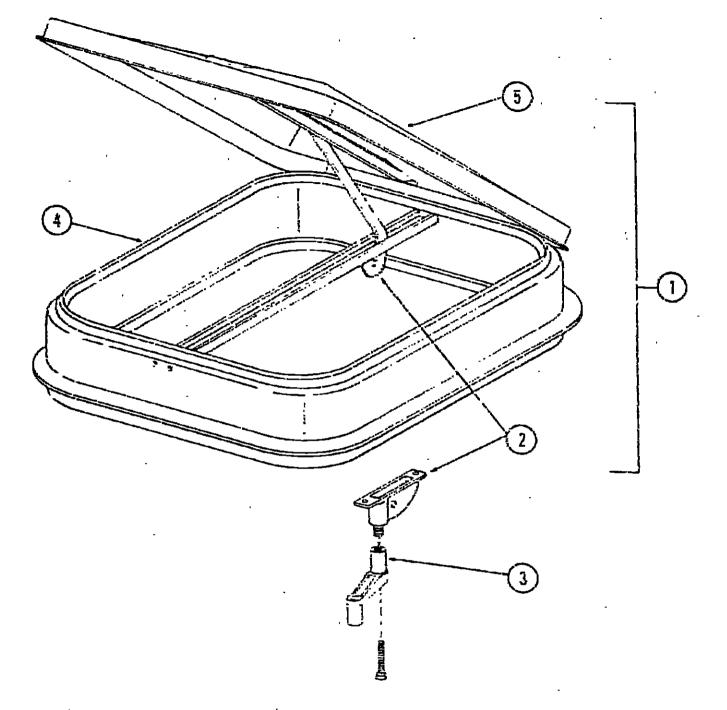

#### **ACCESSORIES GROUP**

#### RADIOS AND RELATED COMPONENTS

|     |                                                                                                                                                                                                                                                                                                                                                                                                                                                                                                                                                                                                                                                                                                                                                                                                                                                                                                                                                                                                                                                                                                                                                                                                                                                                                                                                                                                                                                                                                                                                                                                                                                                                                                                                                                                                                                                                                                                                                                                                                                                                                                                                |     | WAS A STATE COMPONENTS                                |
|-----|--------------------------------------------------------------------------------------------------------------------------------------------------------------------------------------------------------------------------------------------------------------------------------------------------------------------------------------------------------------------------------------------------------------------------------------------------------------------------------------------------------------------------------------------------------------------------------------------------------------------------------------------------------------------------------------------------------------------------------------------------------------------------------------------------------------------------------------------------------------------------------------------------------------------------------------------------------------------------------------------------------------------------------------------------------------------------------------------------------------------------------------------------------------------------------------------------------------------------------------------------------------------------------------------------------------------------------------------------------------------------------------------------------------------------------------------------------------------------------------------------------------------------------------------------------------------------------------------------------------------------------------------------------------------------------------------------------------------------------------------------------------------------------------------------------------------------------------------------------------------------------------------------------------------------------------------------------------------------------------------------------------------------------------------------------------------------------------------------------------------------------|-----|-------------------------------------------------------|
| Кчу | Part Number                                                                                                                                                                                                                                                                                                                                                                                                                                                                                                                                                                                                                                                                                                                                                                                                                                                                                                                                                                                                                                                                                                                                                                                                                                                                                                                                                                                                                                                                                                                                                                                                                                                                                                                                                                                                                                                                                                                                                                                                                                                                                                                    | U/M | Description                                           |
|     | 031105-01-000                                                                                                                                                                                                                                                                                                                                                                                                                                                                                                                                                                                                                                                                                                                                                                                                                                                                                                                                                                                                                                                                                                                                                                                                                                                                                                                                                                                                                                                                                                                                                                                                                                                                                                                                                                                                                                                                                                                                                                                                                                                                                                                  | ĒΑ  | Antenna - Radio - Side Mount                          |
|     | 031105-01-700                                                                                                                                                                                                                                                                                                                                                                                                                                                                                                                                                                                                                                                                                                                                                                                                                                                                                                                                                                                                                                                                                                                                                                                                                                                                                                                                                                                                                                                                                                                                                                                                                                                                                                                                                                                                                                                                                                                                                                                                                                                                                                                  | EA  | Clip - Retaining - Side Mount Antenna                 |
| -   | 039679-01-000                                                                                                                                                                                                                                                                                                                                                                                                                                                                                                                                                                                                                                                                                                                                                                                                                                                                                                                                                                                                                                                                                                                                                                                                                                                                                                                                                                                                                                                                                                                                                                                                                                                                                                                                                                                                                                                                                                                                                                                                                                                                                                                  | EA  | Kit - Radio Speaker - 5 1/4" w/Cover                  |
|     | 049730-01-000                                                                                                                                                                                                                                                                                                                                                                                                                                                                                                                                                                                                                                                                                                                                                                                                                                                                                                                                                                                                                                                                                                                                                                                                                                                                                                                                                                                                                                                                                                                                                                                                                                                                                                                                                                                                                                                                                                                                                                                                                                                                                                                  | EA  | Radio - AM w/Fader - Clarion                          |
|     | 049731-01-000                                                                                                                                                                                                                                                                                                                                                                                                                                                                                                                                                                                                                                                                                                                                                                                                                                                                                                                                                                                                                                                                                                                                                                                                                                                                                                                                                                                                                                                                                                                                                                                                                                                                                                                                                                                                                                                                                                                                                                                                                                                                                                                  | EA  | Radio - AM/FM/MPX - w/Fader - Clarion                 |
|     | 049732-01-000                                                                                                                                                                                                                                                                                                                                                                                                                                                                                                                                                                                                                                                                                                                                                                                                                                                                                                                                                                                                                                                                                                                                                                                                                                                                                                                                                                                                                                                                                                                                                                                                                                                                                                                                                                                                                                                                                                                                                                                                                                                                                                                  | EA  | Radio - AM/FM/MPX - 8 Track - w/Fader - Clarion       |
|     | 048146-01-000                                                                                                                                                                                                                                                                                                                                                                                                                                                                                                                                                                                                                                                                                                                                                                                                                                                                                                                                                                                                                                                                                                                                                                                                                                                                                                                                                                                                                                                                                                                                                                                                                                                                                                                                                                                                                                                                                                                                                                                                                                                                                                                  | EA  | Padio - CB Massages +32 h Jahren - Clation            |
|     | 048153-01-000                                                                                                                                                                                                                                                                                                                                                                                                                                                                                                                                                                                                                                                                                                                                                                                                                                                                                                                                                                                                                                                                                                                                                                                                                                                                                                                                                                                                                                                                                                                                                                                                                                                                                                                                                                                                                                                                                                                                                                                                                                                                                                                  | ĒĀ  | Radio - CB - Messenger 123 A - Johnson                |
|     | 040.00-01-000                                                                                                                                                                                                                                                                                                                                                                                                                                                                                                                                                                                                                                                                                                                                                                                                                                                                                                                                                                                                                                                                                                                                                                                                                                                                                                                                                                                                                                                                                                                                                                                                                                                                                                                                                                                                                                                                                                                                                                                                                                                                                                                  | EA  | Antenna - CB - Camper Style                           |
|     |                                                                                                                                                                                                                                                                                                                                                                                                                                                                                                                                                                                                                                                                                                                                                                                                                                                                                                                                                                                                                                                                                                                                                                                                                                                                                                                                                                                                                                                                                                                                                                                                                                                                                                                                                                                                                                                                                                                                                                                                                                                                                                                                |     | SPEED CONTROLS AND COMPONENTS                         |
|     | Same of the same o |     | OF TED CONTINUES AND COMPONENTS                       |
| Кеу | Part Number                                                                                                                                                                                                                                                                                                                                                                                                                                                                                                                                                                                                                                                                                                                                                                                                                                                                                                                                                                                                                                                                                                                                                                                                                                                                                                                                                                                                                                                                                                                                                                                                                                                                                                                                                                                                                                                                                                                                                                                                                                                                                                                    | U/M | Description                                           |
|     | 007256-01-000                                                                                                                                                                                                                                                                                                                                                                                                                                                                                                                                                                                                                                                                                                                                                                                                                                                                                                                                                                                                                                                                                                                                                                                                                                                                                                                                                                                                                                                                                                                                                                                                                                                                                                                                                                                                                                                                                                                                                                                                                                                                                                                  | EA  | Speed Control Package - 318 Dodga Lever Type - A Body |
|     | 007255-01-700                                                                                                                                                                                                                                                                                                                                                                                                                                                                                                                                                                                                                                                                                                                                                                                                                                                                                                                                                                                                                                                                                                                                                                                                                                                                                                                                                                                                                                                                                                                                                                                                                                                                                                                                                                                                                                                                                                                                                                                                                                                                                                                  | EΑ  | Regulator Asm.                                        |
|     | 007255-01-701                                                                                                                                                                                                                                                                                                                                                                                                                                                                                                                                                                                                                                                                                                                                                                                                                                                                                                                                                                                                                                                                                                                                                                                                                                                                                                                                                                                                                                                                                                                                                                                                                                                                                                                                                                                                                                                                                                                                                                                                                                                                                                                  | EA  | Servo Asm. (318)                                      |
|     | 024746-01-702                                                                                                                                                                                                                                                                                                                                                                                                                                                                                                                                                                                                                                                                                                                                                                                                                                                                                                                                                                                                                                                                                                                                                                                                                                                                                                                                                                                                                                                                                                                                                                                                                                                                                                                                                                                                                                                                                                                                                                                                                                                                                                                  | EA  | Switch - Engage Lever                                 |
|     | 007255-01-703                                                                                                                                                                                                                                                                                                                                                                                                                                                                                                                                                                                                                                                                                                                                                                                                                                                                                                                                                                                                                                                                                                                                                                                                                                                                                                                                                                                                                                                                                                                                                                                                                                                                                                                                                                                                                                                                                                                                                                                                                                                                                                                  | EA  | Cable Asm Transmission - 42"                          |
|     | 007255-01-704                                                                                                                                                                                                                                                                                                                                                                                                                                                                                                                                                                                                                                                                                                                                                                                                                                                                                                                                                                                                                                                                                                                                                                                                                                                                                                                                                                                                                                                                                                                                                                                                                                                                                                                                                                                                                                                                                                                                                                                                                                                                                                                  |     | Switch Asm Decelerate                                 |
|     | 024746-01-700                                                                                                                                                                                                                                                                                                                                                                                                                                                                                                                                                                                                                                                                                                                                                                                                                                                                                                                                                                                                                                                                                                                                                                                                                                                                                                                                                                                                                                                                                                                                                                                                                                                                                                                                                                                                                                                                                                                                                                                                                                                                                                                  | ĒA  | Relay - Speed Control                                 |
|     | 024746-01-000                                                                                                                                                                                                                                                                                                                                                                                                                                                                                                                                                                                                                                                                                                                                                                                                                                                                                                                                                                                                                                                                                                                                                                                                                                                                                                                                                                                                                                                                                                                                                                                                                                                                                                                                                                                                                                                                                                                                                                                                                                                                                                                  | EA  | Speed Control Berkens 448 Daday 1 To 1                |