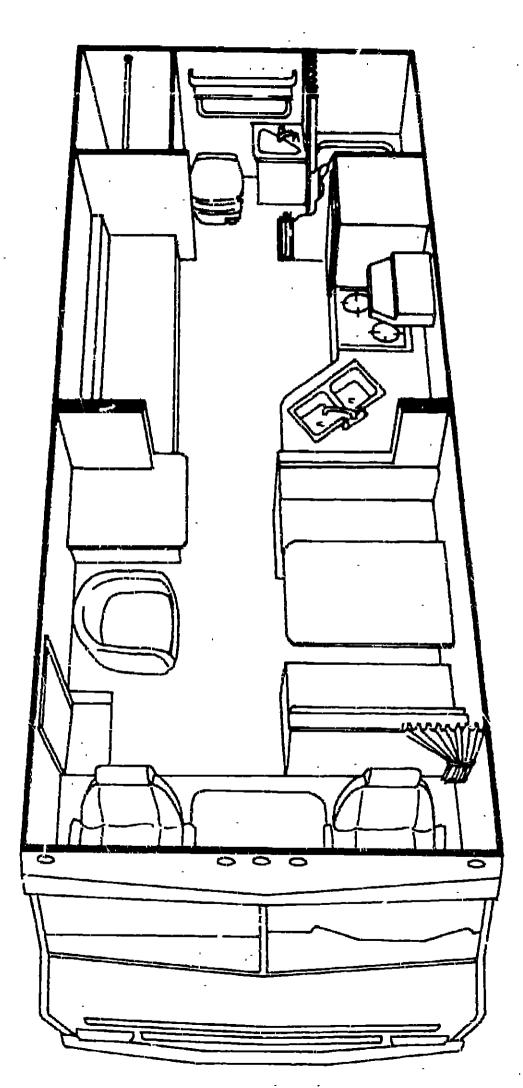

#### 1975 D23L INDEX

| loor Plan                          | F-17 - F-18 |
|------------------------------------|-------------|
| ccessories Group                   | F-19 - F-20 |
| alh Group                          | F-21        |
| hassis Group                       | F-21 - F-22 |
| Surtain, Cushion & Pad Group       | F-23 - F-24 |
|                                    | G-1 - G-2   |
| inette Group                       | G-2         |
| river's Compartment Group          | G-3 - @-4   |
| lectrical Group                    | G-5 - G-5   |
| xterior Body Group                 | G-7 - G-10  |
| Salley Group                       | G-11        |
| leating & Air Conditioning Group   | G-12        |
| nterior Finish Group               | G-13-G-14   |
| .P Group                           | G-15        |
| .ວນຕge Group                       | G-15        |
| Vater & Sewage Group               | G-15        |
| Vindow, Vent & Exterior Door Group | G-16-G-24   |
| ·                                  | H-1 H-2     |
|                                    |             |

F-17

#### **ACCESSORIES GROUP**