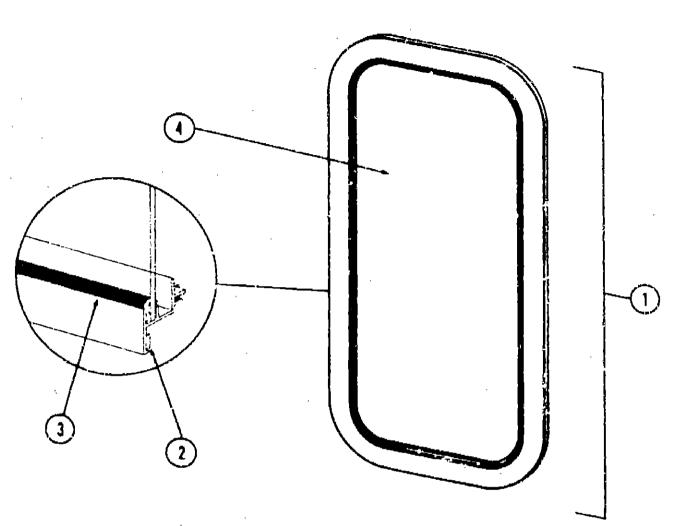

### ACCESSORIES GROUP (CONTINUED)

### FRONT BUNK, CABINET AND HARDWARE

| 031471-02-700 | EA           | Cabinet Asm Front Overhead w/o Doors.                                                                                                                                                                                                                                                                                                                                                                                                                                                                                                                                                                                                                                                                                                                                                                                                                                                                                                                                                                                                                                                                                                                                                                                                                                                                                                                                                                                                                                                                                                                                                                                                                                                                                                                                                                                                                                                                                                                                                                                                                                                                                          | ,              |             |
|---------------|--------------|--------------------------------------------------------------------------------------------------------------------------------------------------------------------------------------------------------------------------------------------------------------------------------------------------------------------------------------------------------------------------------------------------------------------------------------------------------------------------------------------------------------------------------------------------------------------------------------------------------------------------------------------------------------------------------------------------------------------------------------------------------------------------------------------------------------------------------------------------------------------------------------------------------------------------------------------------------------------------------------------------------------------------------------------------------------------------------------------------------------------------------------------------------------------------------------------------------------------------------------------------------------------------------------------------------------------------------------------------------------------------------------------------------------------------------------------------------------------------------------------------------------------------------------------------------------------------------------------------------------------------------------------------------------------------------------------------------------------------------------------------------------------------------------------------------------------------------------------------------------------------------------------------------------------------------------------------------------------------------------------------------------------------------------------------------------------------------------------------------------------------------|----------------|-------------|
| 031471-02-701 | EA           | and the transfer of the contract of the contra |                |             |
| DD4474 50 500 | 1.           | or Hardware - Maple                                                                                                                                                                                                                                                                                                                                                                                                                                                                                                                                                                                                                                                                                                                                                                                                                                                                                                                                                                                                                                                                                                                                                                                                                                                                                                                                                                                                                                                                                                                                                                                                                                                                                                                                                                                                                                                                                                                                                                                                                                                                                                            | •              |             |
| 031471-02-702 | EA           | Door Asm Sliding - Front Overhead Bunk Cabinet - Wormy Pecan                                                                                                                                                                                                                                                                                                                                                                                                                                                                                                                                                                                                                                                                                                                                                                                                                                                                                                                                                                                                                                                                                                                                                                                                                                                                                                                                                                                                                                                                                                                                                                                                                                                                                                                                                                                                                                                                                                                                                                                                                                                                   | 4675 14/14     |             |
| 031471-02-703 | EΑ           | Door Asm Sliding - Front Overhead Bunk Capinet - Maple                                                                                                                                                                                                                                                                                                                                                                                                                                                                                                                                                                                                                                                                                                                                                                                                                                                                                                                                                                                                                                                                                                                                                                                                                                                                                                                                                                                                                                                                                                                                                                                                                                                                                                                                                                                                                                                                                                                                                                                                                                                                         | 19/5 WIN       | INEBAGO     |
| 009148-01-000 | E <i>↑</i> , | Pull - Finger - 3/4" Brass - Sliding Door                                                                                                                                                                                                                                                                                                                                                                                                                                                                                                                                                                                                                                                                                                                                                                                                                                                                                                                                                                                                                                                                                                                                                                                                                                                                                                                                                                                                                                                                                                                                                                                                                                                                                                                                                                                                                                                                                                                                                                                                                                                                                      | TABLE OF       | CONTENTS    |
| 009785-01-000 | FT           | Tvack - Sliding Door - Upper - Plastic                                                                                                                                                                                                                                                                                                                                                                                                                                                                                                                                                                                                                                                                                                                                                                                                                                                                                                                                                                                                                                                                                                                                                                                                                                                                                                                                                                                                                                                                                                                                                                                                                                                                                                                                                                                                                                                                                                                                                                                                                                                                                         | .,,522 01      | CONTIENTS   |
| 009786-01-000 | FT           | Track - Sliding Door - Lower - Plastic                                                                                                                                                                                                                                                                                                                                                                                                                                                                                                                                                                                                                                                                                                                                                                                                                                                                                                                                                                                                                                                                                                                                                                                                                                                                                                                                                                                                                                                                                                                                                                                                                                                                                                                                                                                                                                                                                                                                                                                                                                                                                         |                | -           |
| 017641-01-000 | EA           | Stabilizer Asm Bunk                                                                                                                                                                                                                                                                                                                                                                                                                                                                                                                                                                                                                                                                                                                                                                                                                                                                                                                                                                                                                                                                                                                                                                                                                                                                                                                                                                                                                                                                                                                                                                                                                                                                                                                                                                                                                                                                                                                                                                                                                                                                                                            | D25CUL         | A-1 - B-10  |
| 040071-01-700 | EA           | Support - Bunk - Ourshand Parelland - Mrs                                                                                                                                                                                                                                                                                                                                                                                                                                                                                                                                                                                                                                                                                                                                                                                                                                                                                                                                                                                                                                                                                                                                                                                                                                                                                                                                                                                                                                                                                                                                                                                                                                                                                                                                                                                                                                                                                                                                                                                                                                                                                      | D-19           | B-11 - C-18 |
| 022540-01-000 |              | Support - Bunk - Overhead Seatbelt - Kit                                                                                                                                                                                                                                                                                                                                                                                                                                                                                                                                                                                                                                                                                                                                                                                                                                                                                                                                                                                                                                                                                                                                                                                                                                                                                                                                                                                                                                                                                                                                                                                                                                                                                                                                                                                                                                                                                                                                                                                                                                                                                       | D-51           | C-19 - E-4  |
| 042988-01-000 |              | Support Asm Bunk Strap - 20"                                                                                                                                                                                                                                                                                                                                                                                                                                                                                                                                                                                                                                                                                                                                                                                                                                                                                                                                                                                                                                                                                                                                                                                                                                                                                                                                                                                                                                                                                                                                                                                                                                                                                                                                                                                                                                                                                                                                                                                                                                                                                                   | D23            | E-5 - F-16  |
|               | EA           | Support Asm Left and Right - Overhead Bunk                                                                                                                                                                                                                                                                                                                                                                                                                                                                                                                                                                                                                                                                                                                                                                                                                                                                                                                                                                                                                                                                                                                                                                                                                                                                                                                                                                                                                                                                                                                                                                                                                                                                                                                                                                                                                                                                                                                                                                                                                                                                                     | D23L           | F-17 - H-2  |
| 043219-06-000 | ΕA           | Bunk - Front - Overhead - (Board w/Rails)                                                                                                                                                                                                                                                                                                                                                                                                                                                                                                                                                                                                                                                                                                                                                                                                                                                                                                                                                                                                                                                                                                                                                                                                                                                                                                                                                                                                                                                                                                                                                                                                                                                                                                                                                                                                                                                                                                                                                                                                                                                                                      | D25            |             |
| G06076-01-000 | EΑ           | Ladder - Bunk - 65" - Aluminum                                                                                                                                                                                                                                                                                                                                                                                                                                                                                                                                                                                                                                                                                                                                                                                                                                                                                                                                                                                                                                                                                                                                                                                                                                                                                                                                                                                                                                                                                                                                                                                                                                                                                                                                                                                                                                                                                                                                                                                                                                                                                                 | 1/ <b>2.</b> 0 | H-3 - I-12  |