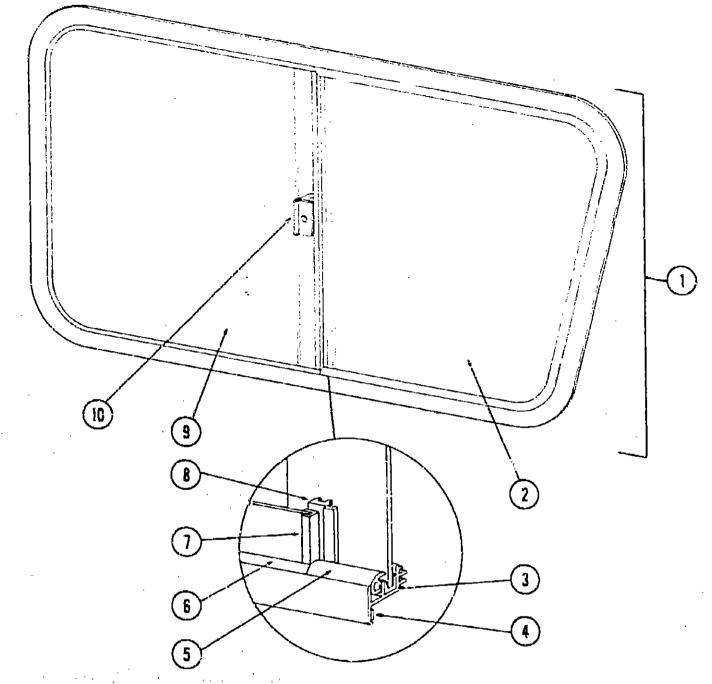

### ACCESSORIES GROUP (CONTINUED)

### FRONT BUNK, CABINET AND HARDWARE

| 031471-02-700 | EA           | Cabinet Asm Front Overhead w/o Doors.                                                                                                                                                                                                                                                                                                                                                                                                                                                                                                                                                                                                                                                                                                                                                                                                                                                                                                                                                                                                                                                                                                                                                                                                                                                                                                                                                                                                                                                                                                                                                                                                                                                                                                                                                                                                                                                                                                                                                                                                                                                                                          | ,              |             |
|---------------|--------------|--------------------------------------------------------------------------------------------------------------------------------------------------------------------------------------------------------------------------------------------------------------------------------------------------------------------------------------------------------------------------------------------------------------------------------------------------------------------------------------------------------------------------------------------------------------------------------------------------------------------------------------------------------------------------------------------------------------------------------------------------------------------------------------------------------------------------------------------------------------------------------------------------------------------------------------------------------------------------------------------------------------------------------------------------------------------------------------------------------------------------------------------------------------------------------------------------------------------------------------------------------------------------------------------------------------------------------------------------------------------------------------------------------------------------------------------------------------------------------------------------------------------------------------------------------------------------------------------------------------------------------------------------------------------------------------------------------------------------------------------------------------------------------------------------------------------------------------------------------------------------------------------------------------------------------------------------------------------------------------------------------------------------------------------------------------------------------------------------------------------------------|----------------|-------------|
| 031471-02-701 | EA           | and the transfer of the contract of the contra |                |             |
| DD4474 50 500 | 1.           | or Hardware - Maple                                                                                                                                                                                                                                                                                                                                                                                                                                                                                                                                                                                                                                                                                                                                                                                                                                                                                                                                                                                                                                                                                                                                                                                                                                                                                                                                                                                                                                                                                                                                                                                                                                                                                                                                                                                                                                                                                                                                                                                                                                                                                                            | •              |             |
| 031471-02-702 | EA           | Door Asm Sliding - Front Overhead Bunk Cabinet - Wormy Pecan                                                                                                                                                                                                                                                                                                                                                                                                                                                                                                                                                                                                                                                                                                                                                                                                                                                                                                                                                                                                                                                                                                                                                                                                                                                                                                                                                                                                                                                                                                                                                                                                                                                                                                                                                                                                                                                                                                                                                                                                                                                                   | 4675 14/14     |             |
| 031471-02-703 | EΑ           | Door Asm Sliding - Front Overhead Bunk Capinet - Maple                                                                                                                                                                                                                                                                                                                                                                                                                                                                                                                                                                                                                                                                                                                                                                                                                                                                                                                                                                                                                                                                                                                                                                                                                                                                                                                                                                                                                                                                                                                                                                                                                                                                                                                                                                                                                                                                                                                                                                                                                                                                         | 19/5 WIN       | INEBAGO     |
| 009148-01-000 | E <i>↑</i> , | Pull - Finger - 3/4" Brass - Sliding Door                                                                                                                                                                                                                                                                                                                                                                                                                                                                                                                                                                                                                                                                                                                                                                                                                                                                                                                                                                                                                                                                                                                                                                                                                                                                                                                                                                                                                                                                                                                                                                                                                                                                                                                                                                                                                                                                                                                                                                                                                                                                                      | TABLE OF       | CONTENTS    |
| 009785-01-000 | FT           | Tvack - Sliding Door - Upper - Plastic                                                                                                                                                                                                                                                                                                                                                                                                                                                                                                                                                                                                                                                                                                                                                                                                                                                                                                                                                                                                                                                                                                                                                                                                                                                                                                                                                                                                                                                                                                                                                                                                                                                                                                                                                                                                                                                                                                                                                                                                                                                                                         | .,,522 01      | CONTIENTS   |
| 009786-01-000 | FT           | Track - Sliding Door - Lower - Plastic                                                                                                                                                                                                                                                                                                                                                                                                                                                                                                                                                                                                                                                                                                                                                                                                                                                                                                                                                                                                                                                                                                                                                                                                                                                                                                                                                                                                                                                                                                                                                                                                                                                                                                                                                                                                                                                                                                                                                                                                                                                                                         |                | -           |
| 017641-01-000 | EA           | Stabilizer Asm Bunk                                                                                                                                                                                                                                                                                                                                                                                                                                                                                                                                                                                                                                                                                                                                                                                                                                                                                                                                                                                                                                                                                                                                                                                                                                                                                                                                                                                                                                                                                                                                                                                                                                                                                                                                                                                                                                                                                                                                                                                                                                                                                                            | D25CUL         | A-1 - B-10  |
| 040071-01-700 | EA           | Support - Bunk - Ourshand Parelland - Mrs                                                                                                                                                                                                                                                                                                                                                                                                                                                                                                                                                                                                                                                                                                                                                                                                                                                                                                                                                                                                                                                                                                                                                                                                                                                                                                                                                                                                                                                                                                                                                                                                                                                                                                                                                                                                                                                                                                                                                                                                                                                                                      | D-19           | B-11 - C-18 |
| 022540-01-000 |              | Support - Bunk - Overhead Seatbelt - Kit                                                                                                                                                                                                                                                                                                                                                                                                                                                                                                                                                                                                                                                                                                                                                                                                                                                                                                                                                                                                                                                                                                                                                                                                                                                                                                                                                                                                                                                                                                                                                                                                                                                                                                                                                                                                                                                                                                                                                                                                                                                                                       | D-51           | C-19 - E-4  |
| 042988-01-000 |              | Support Asm Bunk Strap - 20"                                                                                                                                                                                                                                                                                                                                                                                                                                                                                                                                                                                                                                                                                                                                                                                                                                                                                                                                                                                                                                                                                                                                                                                                                                                                                                                                                                                                                                                                                                                                                                                                                                                                                                                                                                                                                                                                                                                                                                                                                                                                                                   | D23            | E-5 - F-16  |
|               | EA           | Support Asm Left and Right - Overhead Bunk                                                                                                                                                                                                                                                                                                                                                                                                                                                                                                                                                                                                                                                                                                                                                                                                                                                                                                                                                                                                                                                                                                                                                                                                                                                                                                                                                                                                                                                                                                                                                                                                                                                                                                                                                                                                                                                                                                                                                                                                                                                                                     | D23L           | F-17 - H-2  |
| 043219-06-000 | ΕA           | Bunk - Front - Overhead - (Board w/Rails)                                                                                                                                                                                                                                                                                                                                                                                                                                                                                                                                                                                                                                                                                                                                                                                                                                                                                                                                                                                                                                                                                                                                                                                                                                                                                                                                                                                                                                                                                                                                                                                                                                                                                                                                                                                                                                                                                                                                                                                                                                                                                      | D25            |             |
| G06076-01-000 | EΑ           | Ladder - Bunk - 65" - Aluminum                                                                                                                                                                                                                                                                                                                                                                                                                                                                                                                                                                                                                                                                                                                                                                                                                                                                                                                                                                                                                                                                                                                                                                                                                                                                                                                                                                                                                                                                                                                                                                                                                                                                                                                                                                                                                                                                                                                                                                                                                                                                                                 | 1/ <b>2.</b> 0 | H-3 - I-12  |