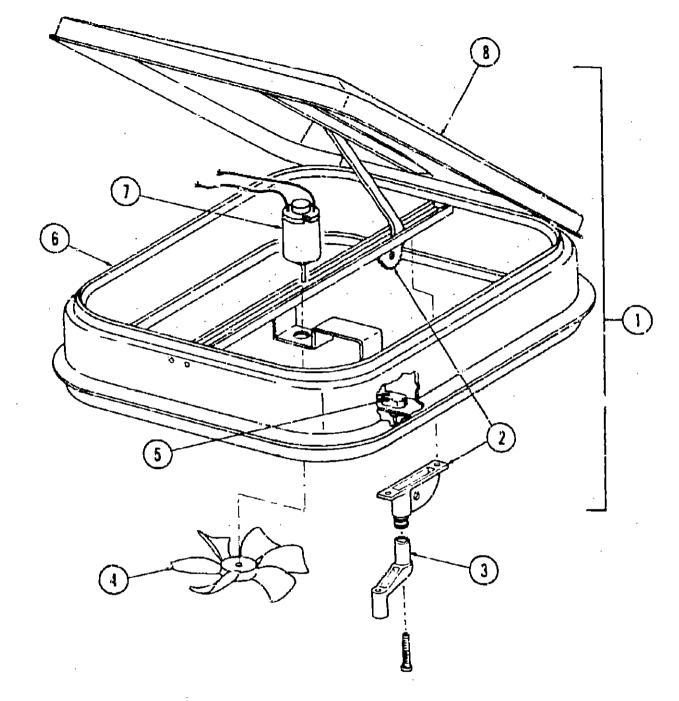

### ACCESSORIES GROUP (CONTINUED)

### FRONT BUNK, CABINET AND HARDWARE

| 031471-02-700 | EA           | Cabinet Asm Front Overhead w/o Doors.                                                                                                                                                                                                                                                                                                                                                                                                                                                                                                                                                                                                                                                                                                                                                                                                                                                                                                                                                                                                                                                                                                                                                                                                                                                                                                                                                                                                                                                                                                                                                                                                                                                                                                                                                                                                                                                                                                                                                                                                                                                                                          | ,              |             |
|---------------|--------------|--------------------------------------------------------------------------------------------------------------------------------------------------------------------------------------------------------------------------------------------------------------------------------------------------------------------------------------------------------------------------------------------------------------------------------------------------------------------------------------------------------------------------------------------------------------------------------------------------------------------------------------------------------------------------------------------------------------------------------------------------------------------------------------------------------------------------------------------------------------------------------------------------------------------------------------------------------------------------------------------------------------------------------------------------------------------------------------------------------------------------------------------------------------------------------------------------------------------------------------------------------------------------------------------------------------------------------------------------------------------------------------------------------------------------------------------------------------------------------------------------------------------------------------------------------------------------------------------------------------------------------------------------------------------------------------------------------------------------------------------------------------------------------------------------------------------------------------------------------------------------------------------------------------------------------------------------------------------------------------------------------------------------------------------------------------------------------------------------------------------------------|----------------|-------------|
| 031471-02-701 | EA           | and the transfer of the contract of the contra |                |             |
| DD4474 50 500 | 1.           | or Hardware - Maple                                                                                                                                                                                                                                                                                                                                                                                                                                                                                                                                                                                                                                                                                                                                                                                                                                                                                                                                                                                                                                                                                                                                                                                                                                                                                                                                                                                                                                                                                                                                                                                                                                                                                                                                                                                                                                                                                                                                                                                                                                                                                                            | •              |             |
| 031471-02-702 | EA           | Door Asm Sliding - Front Overhead Bunk Cabinet - Wormy Pecan                                                                                                                                                                                                                                                                                                                                                                                                                                                                                                                                                                                                                                                                                                                                                                                                                                                                                                                                                                                                                                                                                                                                                                                                                                                                                                                                                                                                                                                                                                                                                                                                                                                                                                                                                                                                                                                                                                                                                                                                                                                                   | 4675 14/14     |             |
| 031471-02-703 | EΑ           | Door Asm Sliding - Front Overhead Bunk Capinet - Maple                                                                                                                                                                                                                                                                                                                                                                                                                                                                                                                                                                                                                                                                                                                                                                                                                                                                                                                                                                                                                                                                                                                                                                                                                                                                                                                                                                                                                                                                                                                                                                                                                                                                                                                                                                                                                                                                                                                                                                                                                                                                         | 19/5 WIN       | INEBAGO     |
| 009148-01-000 | E <i>↑</i> , | Pull - Finger - 3/4" Brass - Sliding Door                                                                                                                                                                                                                                                                                                                                                                                                                                                                                                                                                                                                                                                                                                                                                                                                                                                                                                                                                                                                                                                                                                                                                                                                                                                                                                                                                                                                                                                                                                                                                                                                                                                                                                                                                                                                                                                                                                                                                                                                                                                                                      | TABLE OF       | CONTENTS    |
| 009785-01-000 | FT           | Tvack - Sliding Door - Upper - Plastic                                                                                                                                                                                                                                                                                                                                                                                                                                                                                                                                                                                                                                                                                                                                                                                                                                                                                                                                                                                                                                                                                                                                                                                                                                                                                                                                                                                                                                                                                                                                                                                                                                                                                                                                                                                                                                                                                                                                                                                                                                                                                         | .,,522 01      | CONTIENTS   |
| 009786-01-000 | FT           | Track - Sliding Door - Lower - Plastic                                                                                                                                                                                                                                                                                                                                                                                                                                                                                                                                                                                                                                                                                                                                                                                                                                                                                                                                                                                                                                                                                                                                                                                                                                                                                                                                                                                                                                                                                                                                                                                                                                                                                                                                                                                                                                                                                                                                                                                                                                                                                         |                | -           |
| 017641-01-000 | EA           | Stabilizer Asm Bunk                                                                                                                                                                                                                                                                                                                                                                                                                                                                                                                                                                                                                                                                                                                                                                                                                                                                                                                                                                                                                                                                                                                                                                                                                                                                                                                                                                                                                                                                                                                                                                                                                                                                                                                                                                                                                                                                                                                                                                                                                                                                                                            | D25CUL         | A-1 - B-10  |
| 040071-01-700 | EA           | Support - Bunk - Ourshand Parelland - Mrs                                                                                                                                                                                                                                                                                                                                                                                                                                                                                                                                                                                                                                                                                                                                                                                                                                                                                                                                                                                                                                                                                                                                                                                                                                                                                                                                                                                                                                                                                                                                                                                                                                                                                                                                                                                                                                                                                                                                                                                                                                                                                      | D-19           | B-11 - C-18 |
| 022540-01-000 |              | Support - Bunk - Overhead Seatbelt - Kit                                                                                                                                                                                                                                                                                                                                                                                                                                                                                                                                                                                                                                                                                                                                                                                                                                                                                                                                                                                                                                                                                                                                                                                                                                                                                                                                                                                                                                                                                                                                                                                                                                                                                                                                                                                                                                                                                                                                                                                                                                                                                       | D-51           | C-19 - E-4  |
| 042988-01-000 |              | Support Asm Bunk Strap - 20"                                                                                                                                                                                                                                                                                                                                                                                                                                                                                                                                                                                                                                                                                                                                                                                                                                                                                                                                                                                                                                                                                                                                                                                                                                                                                                                                                                                                                                                                                                                                                                                                                                                                                                                                                                                                                                                                                                                                                                                                                                                                                                   | D23            | E-5 - F-16  |
|               | EA           | Support Asm Left and Right - Overhead Bunk                                                                                                                                                                                                                                                                                                                                                                                                                                                                                                                                                                                                                                                                                                                                                                                                                                                                                                                                                                                                                                                                                                                                                                                                                                                                                                                                                                                                                                                                                                                                                                                                                                                                                                                                                                                                                                                                                                                                                                                                                                                                                     | D23L           | F-17 - H-2  |
| 043219-06-000 | ΕA           | Bunk - Front - Overhead - (Board w/Rails)                                                                                                                                                                                                                                                                                                                                                                                                                                                                                                                                                                                                                                                                                                                                                                                                                                                                                                                                                                                                                                                                                                                                                                                                                                                                                                                                                                                                                                                                                                                                                                                                                                                                                                                                                                                                                                                                                                                                                                                                                                                                                      | D25            |             |
| G06076-01-000 | EΑ           | Ladder - Bunk - 65" - Aluminum                                                                                                                                                                                                                                                                                                                                                                                                                                                                                                                                                                                                                                                                                                                                                                                                                                                                                                                                                                                                                                                                                                                                                                                                                                                                                                                                                                                                                                                                                                                                                                                                                                                                                                                                                                                                                                                                                                                                                                                                                                                                                                 | 1/ <b>2.</b> 0 | H-3 - I-12  |