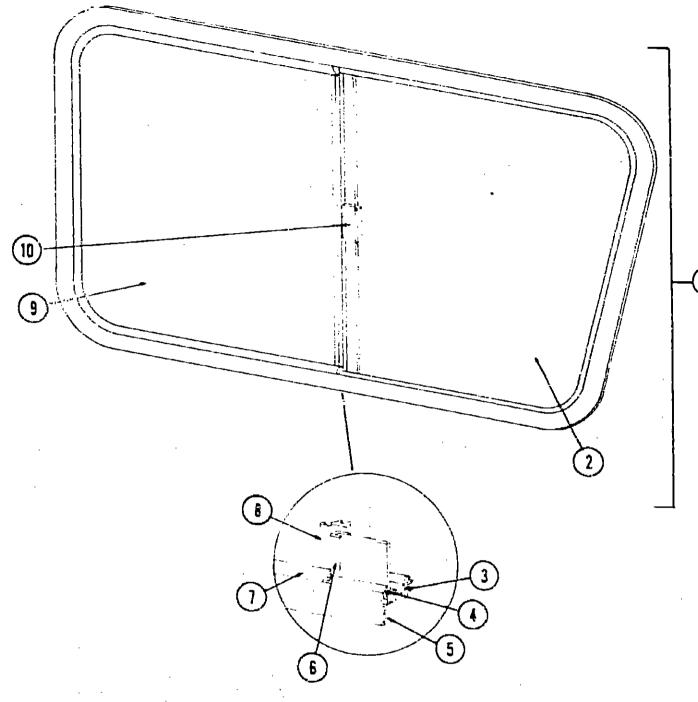

| D-4 - D-5   |
| Electrical Group                          | D-6 - D-7   |
| Exterior Body Group                       | D-8 - D-11  |
| Galley Group                              | D-12        |
| Heating & Air Conditioning Group          |             |
| Interior Finish Committee of the property | D-13        |
| Interior Finish Group                     | D-14 - D-15 |
| LP Group                                  | D-16        |
| Lounge Group                              | D-16        |
| Water & Sewage Group                      | D-17        |
| Window, Vent & Exterior Door Group        | D-18 - D-24 |
| a se simente book aroup                   |             |
|                                           | E-1 - E-4   |

## WINDOW, VENT AND EXTERIOR DOOR GROUP (CONTINUED)





| (ey | Part Number      | U/M  | Description                                                           |
|-----|------------------|------|-----------------------------------------------------------------------|
| 1   | 048630-03-000    | EΑ   | Window Asm Double Slider - 23" x 65" w/Prastig                        |
|     | 12 20 20 25 64 7 |      | Latch - w/o Inside Frame (Requires Z Style Inside Frame)              |
| 2   | 047823-01-000    | EA   | Glass - 1/8" x 22" x 21.03" - Sliding w/Holes (used v/Plastic Latch)  |
|     | 002187-01-000    | EA   | Glass - 1/8" x 22" x 21.028" (used w/Alum, Latch)                     |
| 3   | 002324-01-000    | FT   | Channel - Weatherstrip - Glass Run - 1/8" Glass                       |
| 4   | 004363-01-000    |      | Tape - Foam - 3/16" x