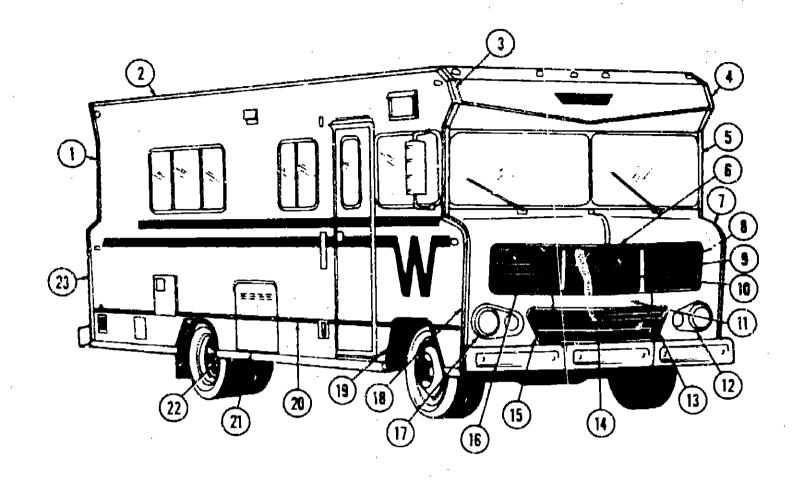

| C-23        |
| Chassis Group                      | C-23 - C-24 |
| Curtain, Cushion & Pad Group       | D-1 - D-3   |
| Dinette Group                      | D-4         |
| Driver's Compartment Group         | D-4 - D-5   |
| Electrical Group                   | D-6 - D-7   |
| Exterior Body Group                | D-8 - D-11  |
| Galley Group                       | D-12        |
| Heating & Air Conditioning Group   | D-13        |
| Interior Finish Group              | D-14 - D-15 |
| LP Group                           | D-16        |
| Lounge Group .                     | D-16        |
| Water & Sewage Group               | D-17        |
| Window, Vent & Exterior Door Group | D-18 - D-24 |
|                                    | 11 - E-4    |

### EXTERIOR BODY GROUP (CONTINUED)



| Key | Part Number   | Ų/M  | Description                                      |
|-----|---------------|------|--------------------------------------------------|
| 1   | 021213-02-000 | EA   | Trim - Contour - Right Rear - Upper - Off White  |
| •   | 020965-02-000 | EA   | Trim - Contour - Left Rear - Upper - Off White   |
| 2   | 009717-02-002 | EA   | Extr Awning Rail - 19'                           |
| 3   | 020400-03-000 | EA   | Trim - Contour - Right Front - Upper - Off White |
| 4   | 020399-03-000 | - EA | Trim - Contour - Left Front - Upper - Off White  |
| 5   | 017748-03-000 | EA   | Frame Asm Windshield w/o Glass                   |
| 6   | 024764-02-000 | EΑ   | Trim - Upper Grille - Top or Bottom              |
| 7   | 020522-03-000 | EΑ   | Trim - Contour - Lower Front