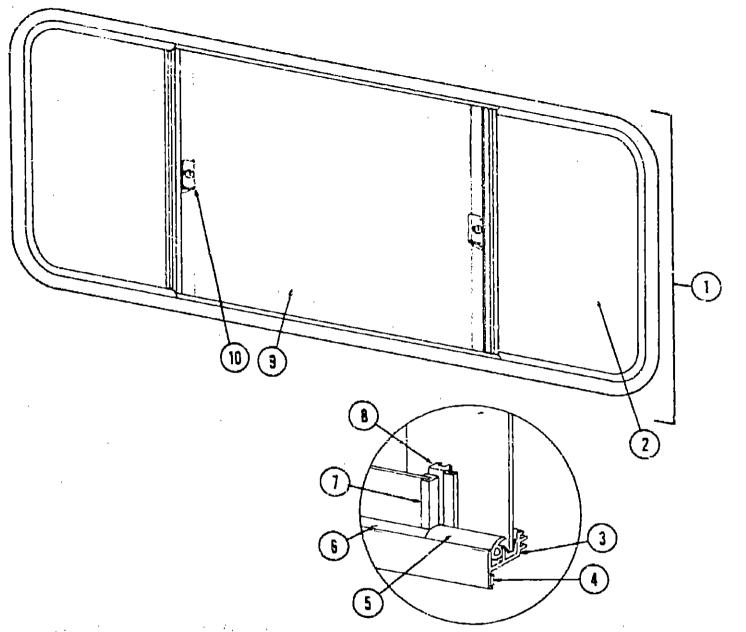

| D-4 - D-5   |
| Electrical Group                          | D-6 - D-7   |
| Exterior Body Group                       | D-8 - D-11  |
| Galley Group                              | D-12        |
| Heating & Air Conditioning Group          |             |
| Interior Finish Committee of the property | D-13        |
| Interior Finish Group                     | D-14 - D-15 |
| LP Group                                  | D-16        |
| Lounge Group                              | D-16        |
| Water & Sewage Group                      | D-17        |
| Window, Vent & Exterior Door Group        | D-18 - D-24 |
| a se simente book aroup                   |             |
|                                           | E-1 - E-4   |

## WINDOW, VENT AND EXTERIOR DOOR GROUP (CONTINUED)





| (ey | Part Number      | U/M  | Description                                                           |
|-----|------------------|------|-----------------------------------------------------------------------|
| 1   | 048630-03-000    | EΑ   | Window Asm Double Slider - 23" x 65" w/Prastig                        |
|     | 12 20 20 25 64 7 |      | Latch - w/o Inside Frame (Requires Z Style Inside Frame)              |
| 2   | 047823-01-000    | EA   | Glass - 1/8" x 22" x 21.03" - Sliding w/Holes (used v/Plastic Latch)  |
|     | 002187-01-000    | EA   | Glass - 1/8" x 22" x 21.028" (used w/Alum, Latch)                     |
| 3   | 002324-01-000    | FT   | Channel - Weatherstrip - Glass Run - 1/8" Glass                       |
| 4   | 004363-01-000    |      | Tape - Foam - 3/16"