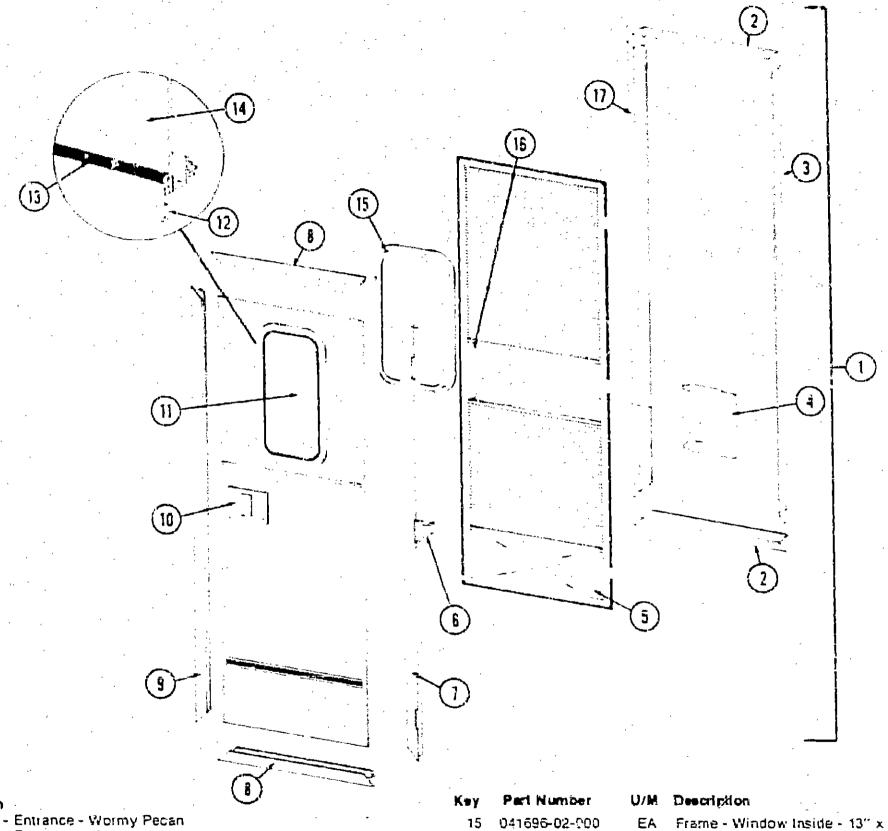

C-19

### ACCESSORIES GROUP

### RADIOS AND REL! .ED COMPONENTS

| Kay | Part Number<br>031105-01-000<br>031105-01-700 | U/M<br>EA<br>EA | Description Antenna - Radio - Side Mount Clip - Retaining - Side Mount Antenna |
|-----|-----------------------------------------------|-----------------|--------------------------------------------------------------------------------|
|     | 039879-01-000                                 | ΕΛ              | Kit - Radio Speaker - 5 1/4" w/Cover                                           |
|     | 049730-01-000                                 | E٦              | Radio - AM - w/Fader - Clarion                                                 |
|     | 049731-01-000                                 | ĒΑ              | Hadio - AM/FM/MFX - w/Fader - Clarion                                          |
|     | 049732-01-000                                 | ĒΑ              | Radio - AM/FM/MPX - 8 Track - w/Fader - Clarion                                |
|     | 048145-01-000                                 | ĒΑ              | Radio - CB - Messenger 123A - Johnson                                          |
|     | 048153-01-000                                 | EA              | Antenna - CB - Camper Style                                                    |
| Key | Part Number                                   | U/M             | SPEED CONTROLS AND COMPONENTS  Description                                     |
|     | 007256-01-000                                 | EΑ              | Speed Control Package - 318 Dodge - Lever Type - A-Body                        |
|     | 007255-01-700                                 | ĘΑ              | Regulator Asm.                                                                 |
|     | 007255-01-701                                 | EA              | Servo Asia. (318)                                                              |
|     | 024746-01-702                                 | EA              | Switch - Engage Lever                                                          |
|     | 007255-01-703                                 | ĒΑ              | Cable Asm - Transmission - 42"                                                 |
|     | 007255-01-704                                 | EΑ              | Switch Asm Decelerate                                                          |
|     | 024746-01-700                                 | EA              | Relay - Speed Control                                                          |
|     | 024746-C1-000                                 | EA              | Speed Control Package - 440 Dodge - Lever Type - A-Body                        |
|     | 024746-01-701                                 | EA              | Servo Asm. (440)                                                               |
|     |                                               |                 |                                                                                |