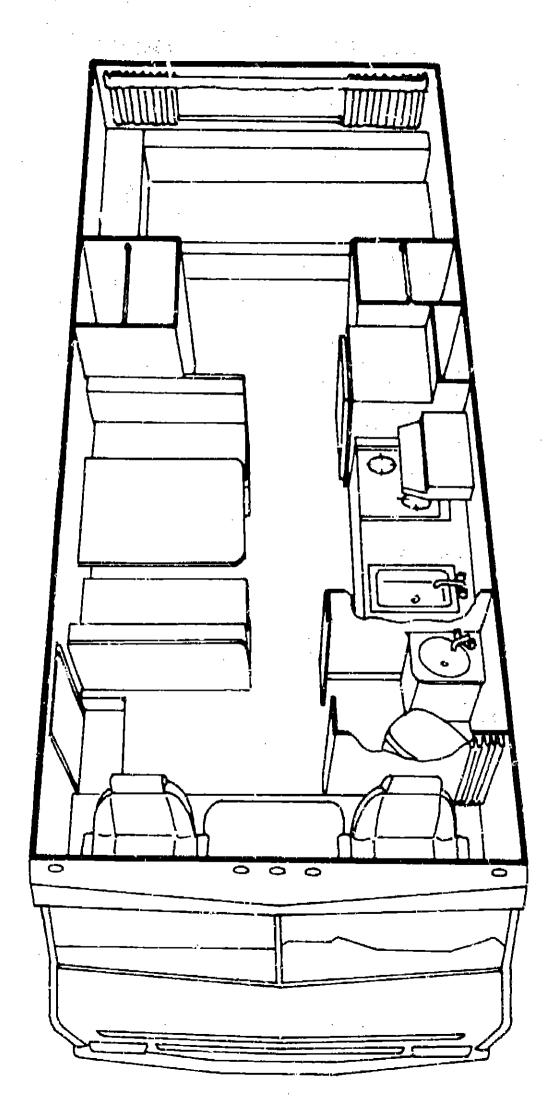

# 1975 **D21**

#### IMPORTANT

Two varieties of paneling (Wormy Pecan and Maple) were used for cabinetry in this unit. Therefore it is necessary to determine which paneling was used before ordering replacement cabinetry.

Figer to the Color Material Guide to aid in making the selection.



## 1975 WINNERAGO TABLE OF CONTENTS

| D25CUL |   | Á-1 - B-10  |
|--------|---|-------------|
| D-19   |   | B-11 - C-18 |
| D-21   | • | C-19 - E-4  |
| DS3    |   | E-5 - F-16  |
| DX3I"  |   | F-17 - H-2  |
| D25    |   | H-3 - 1-12  |
|        |   |             |

### 1975 D2% INDEX

| Floor Plan                         | C-19 - C-20 |
|------------------------------------|-------------|
| Accessories Group                  | C-21 - C-27 |
| Bath Group                         | C-23        |
| Chassis Group                      | C-23 - C-24 |
| Curtain, Custion & Pad Group       | D-1 - D-3   |
| Dinette Group                      | D           |
| Driver's Compartment Group         | D-4 - D-:   |
| Electrical Group                   | D-6 - D-7   |
| Exterior Body Group