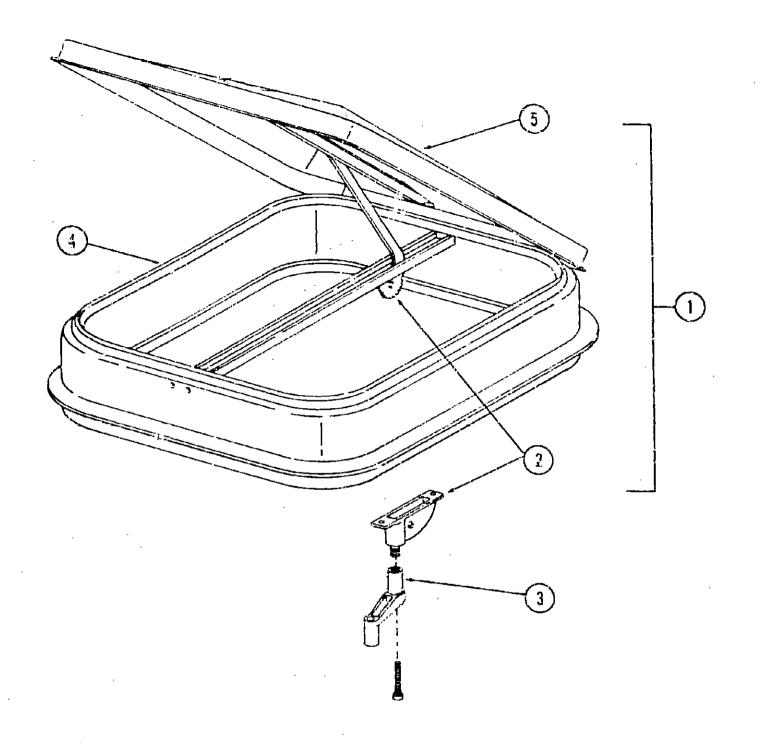

### ACCESSORIES GROUP (CONTINUED)

### FRONT BUNK, CABINET AND HARDWARE

| 031471-02-700 | EA           | Cabinet Asm Front Overhead w/o Doors.                                                                                                                                                                                                                                                                                                                                                                                                                                                                                                                                                                                                                                                                                                                                                                                                                                                                                                                                                                                                                                                                                                                                                                                                                                                                                                                                                                                                                                                                                                                                                                                                                                                                                                                                                                                                                                                                                                                                                                                                                                                                                          | ,              |             |
|---------------|--------------|--------------------------------------------------------------------------------------------------------------------------------------------------------------------------------------------------------------------------------------------------------------------------------------------------------------------------------------------------------------------------------------------------------------------------------------------------------------------------------------------------------------------------------------------------------------------------------------------------------------------------------------------------------------------------------------------------------------------------------------------------------------------------------------------------------------------------------------------------------------------------------------------------------------------------------------------------------------------------------------------------------------------------------------------------------------------------------------------------------------------------------------------------------------------------------------------------------------------------------------------------------------------------------------------------------------------------------------------------------------------------------------------------------------------------------------------------------------------------------------------------------------------------------------------------------------------------------------------------------------------------------------------------------------------------------------------------------------------------------------------------------------------------------------------------------------------------------------------------------------------------------------------------------------------------------------------------------------------------------------------------------------------------------------------------------------------------------------------------------------------------------|----------------|-------------|
| 031471-02-701 | EA           | and the transfer of the contract of the contra |                |             |
| DD4474 50 500 | 1.           | or Hardware - Maple                                                                                                                                                                                                                                                                                                                                                                                                                                                                                                                                                                                                                                                                                                                                                                                                                                                                                                                                                                                                                                                                                                                                                                                                                                                                                                                                                                                                                                                                                                                                                                                                                                                                                                                                                                                                                                                                                                                                                                                                                                                                                                            | •              |             |
| 031471-02-702 | EA           | Door Asm Sliding - Front Overhead Bunk Cabinet - Wormy Pecan                                                                                                                                                                                                                                                                                                                                                                                                                                                                                                                                                                                                                                                                                                                                                                                                                                                                                                                                                                                                                                                                                                                                                                                                                                                                                                                                                                                                                                                                                                                                                                                                                                                                                                                                                                                                                                                                                                                                                                                                                                                                   | 4675 14/14     |             |
| 031471-02-703 | EΑ           | Door Asm Sliding - Front Overhead Bunk Capinet - Maple                                                                                                                                                                                                                                                                                                                                                                                                                                                                                                                                                                                                                                                                                                                                                                                                                                                                                                                                                                                                                                                                                                                                                                                                                                                                                                                                                                                                                                                                                                                                                                                                                                                                                                                                                                                                                                                                                                                                                                                                                                                                         | 19/5 WIN       | INEBAGO     |
| 009148-01-000 | E <i>↑</i> , | Pull - Finger - 3/4" Brass - Sliding Door                                                                                                                                                                                                                                                                                                                                                                                                                                                                                                                                                                                                                                                                                                                                                                                                                                                                                                                                                                                                                                                                                                                                                                                                                                                                                                                                                                                                                                                                                                                                                                                                                                                                                                                                                                                                                                                                                                                                                                                                                                                                                      | TABLE OF       | CONTENTS    |
| 009785-01-000 | FT           | Tvack - Sliding Door - Upper - Plastic                                                                                                                                                                                                                                                                                                                                                                                                                                                                                                                                                                                                                                                                                                                                                                                                                                                                                                                                                                                                                                                                                                                                                                                                                                                                                                                                                                                                                                                                                                                                                                                                                                                                                                                                                                                                                                                                                                                                                                                                                                                                                         | .,,522 01      | CONTIENTS   |
| 009786-01-000 | FT           | Track - Sliding Door - Lower - Plastic                                                                                                                                                                                                                                                                                                                                                                                                                                                                                                                                                                                                                                                                                                                                                                                                                                                                                                                                                                                                                                                                                                                                                                                                                                                                                                                                                                                                                                                                                                                                                                                                                                                                                                                                                                                                                                                                                                                                                                                                                                                                                         |                | -           |
| 017641-01-000 | EA           | Stabilizer Asm Bunk                                                                                                                                                                                                                                                                                                                                                                                                                                                                                                                                                                                                                                                                                                                                                                                                                                                                                                                                                                                                                                                                                                                                                                                                                                                                                                                                                                                                                                                                                                                                                                                                                                                                                                                                                                                                                                                                                                                                                                                                                                                                                                            | D25CUL         | A-1 - B-10  |
| 040071-01-700 | EA           | Support - Bunk - Ourshand Parelland - Mrs                                                                                                                                                                                                                                                                                                                                                                                                                                                                                                                                                                                                                                                                                                                                                                                                                                                                                                                                                                                                                                                                                                                                                                                                                                                                                                                                                                                                                                                                                                                                                                                                                                                                                                                                                                                                                                                                                                                                                                                                                                                                                      | D-19           | B-11 - C-18 |
| 022540-01-000 |              | Support - Bunk - Overhead Seatbelt - Kit                                                                                                                                                                                                                                                                                                                                                                                                                                                                                                                                                                                                                                                                                                                                                                                                                                                                                                                                                                                                                                                                                                                                                                                                                                                                                                                                                                                                                                                                                                                                                                                                                                                                                                                                                                                                                                                                                                                                                                                                                                                                                       | D-51           | C-19 - E-4  |
| 042988-01-000 |              | Support Asm Bunk Strap - 20"                                                                                                                                                                                                                                                                                                                                                                                                                                                                                                                                                                                                                                                                                                                                                                                                                                                                                                                                                                                                                                                                                                                                                                                                                                                                                                                                                                                                                                                                                                                                                                                                                                                                                                                                                                                                                                                                                                                                                                                                                                                                                                   | D23            | E-5 - F-16  |
|               | EA           | Support Asm Left and Right - Overhead Bunk                                                                                                                                                                                                                                                                                                                                                                                                                                                                                                                                                                                                                                                                                                                                                                                                                                                                                                                                                                                                                                                                                                                                                                                                                                                                                                                                                                                                                                                                                                                                                                                                                                                                                                                                                                                                                                                                                                                                                                                                                                                                                     | D23L           | F-17 - H-2  |
| 043219-06-000 | ΕA           | Bunk - Front - Overhead - (Board w/Rails)                                                                                                                                                                                                                                                                                                                                                                                                                                                                                                                                                                                                                                                                                                                                                                                                                                                                                                                                                                                                                                                                                                                                                                                                                                                                                                                                                                                                                                                                                                                                                                                                                                                                                                                                                                                                                                                                                                                                                                                                                                                                                      | D25            |             |
| G06076-01-000 | EΑ           | Ladder - Bunk - 65" - Aluminum                                                                                                                                                                                                                                                                                                                                                                                                                                                                                                                                                                                                                                                                                                                                                                                                                                                                                                                                                                                                                                                                                                                                                                                                                                                                                                                                                                                                                                                                                                                                                                                                                                                                                                                                                                                                                                                                                                                                                                                                                                                                                                 | 1/ <b>2.</b> 0 | H-3 - I-12  |