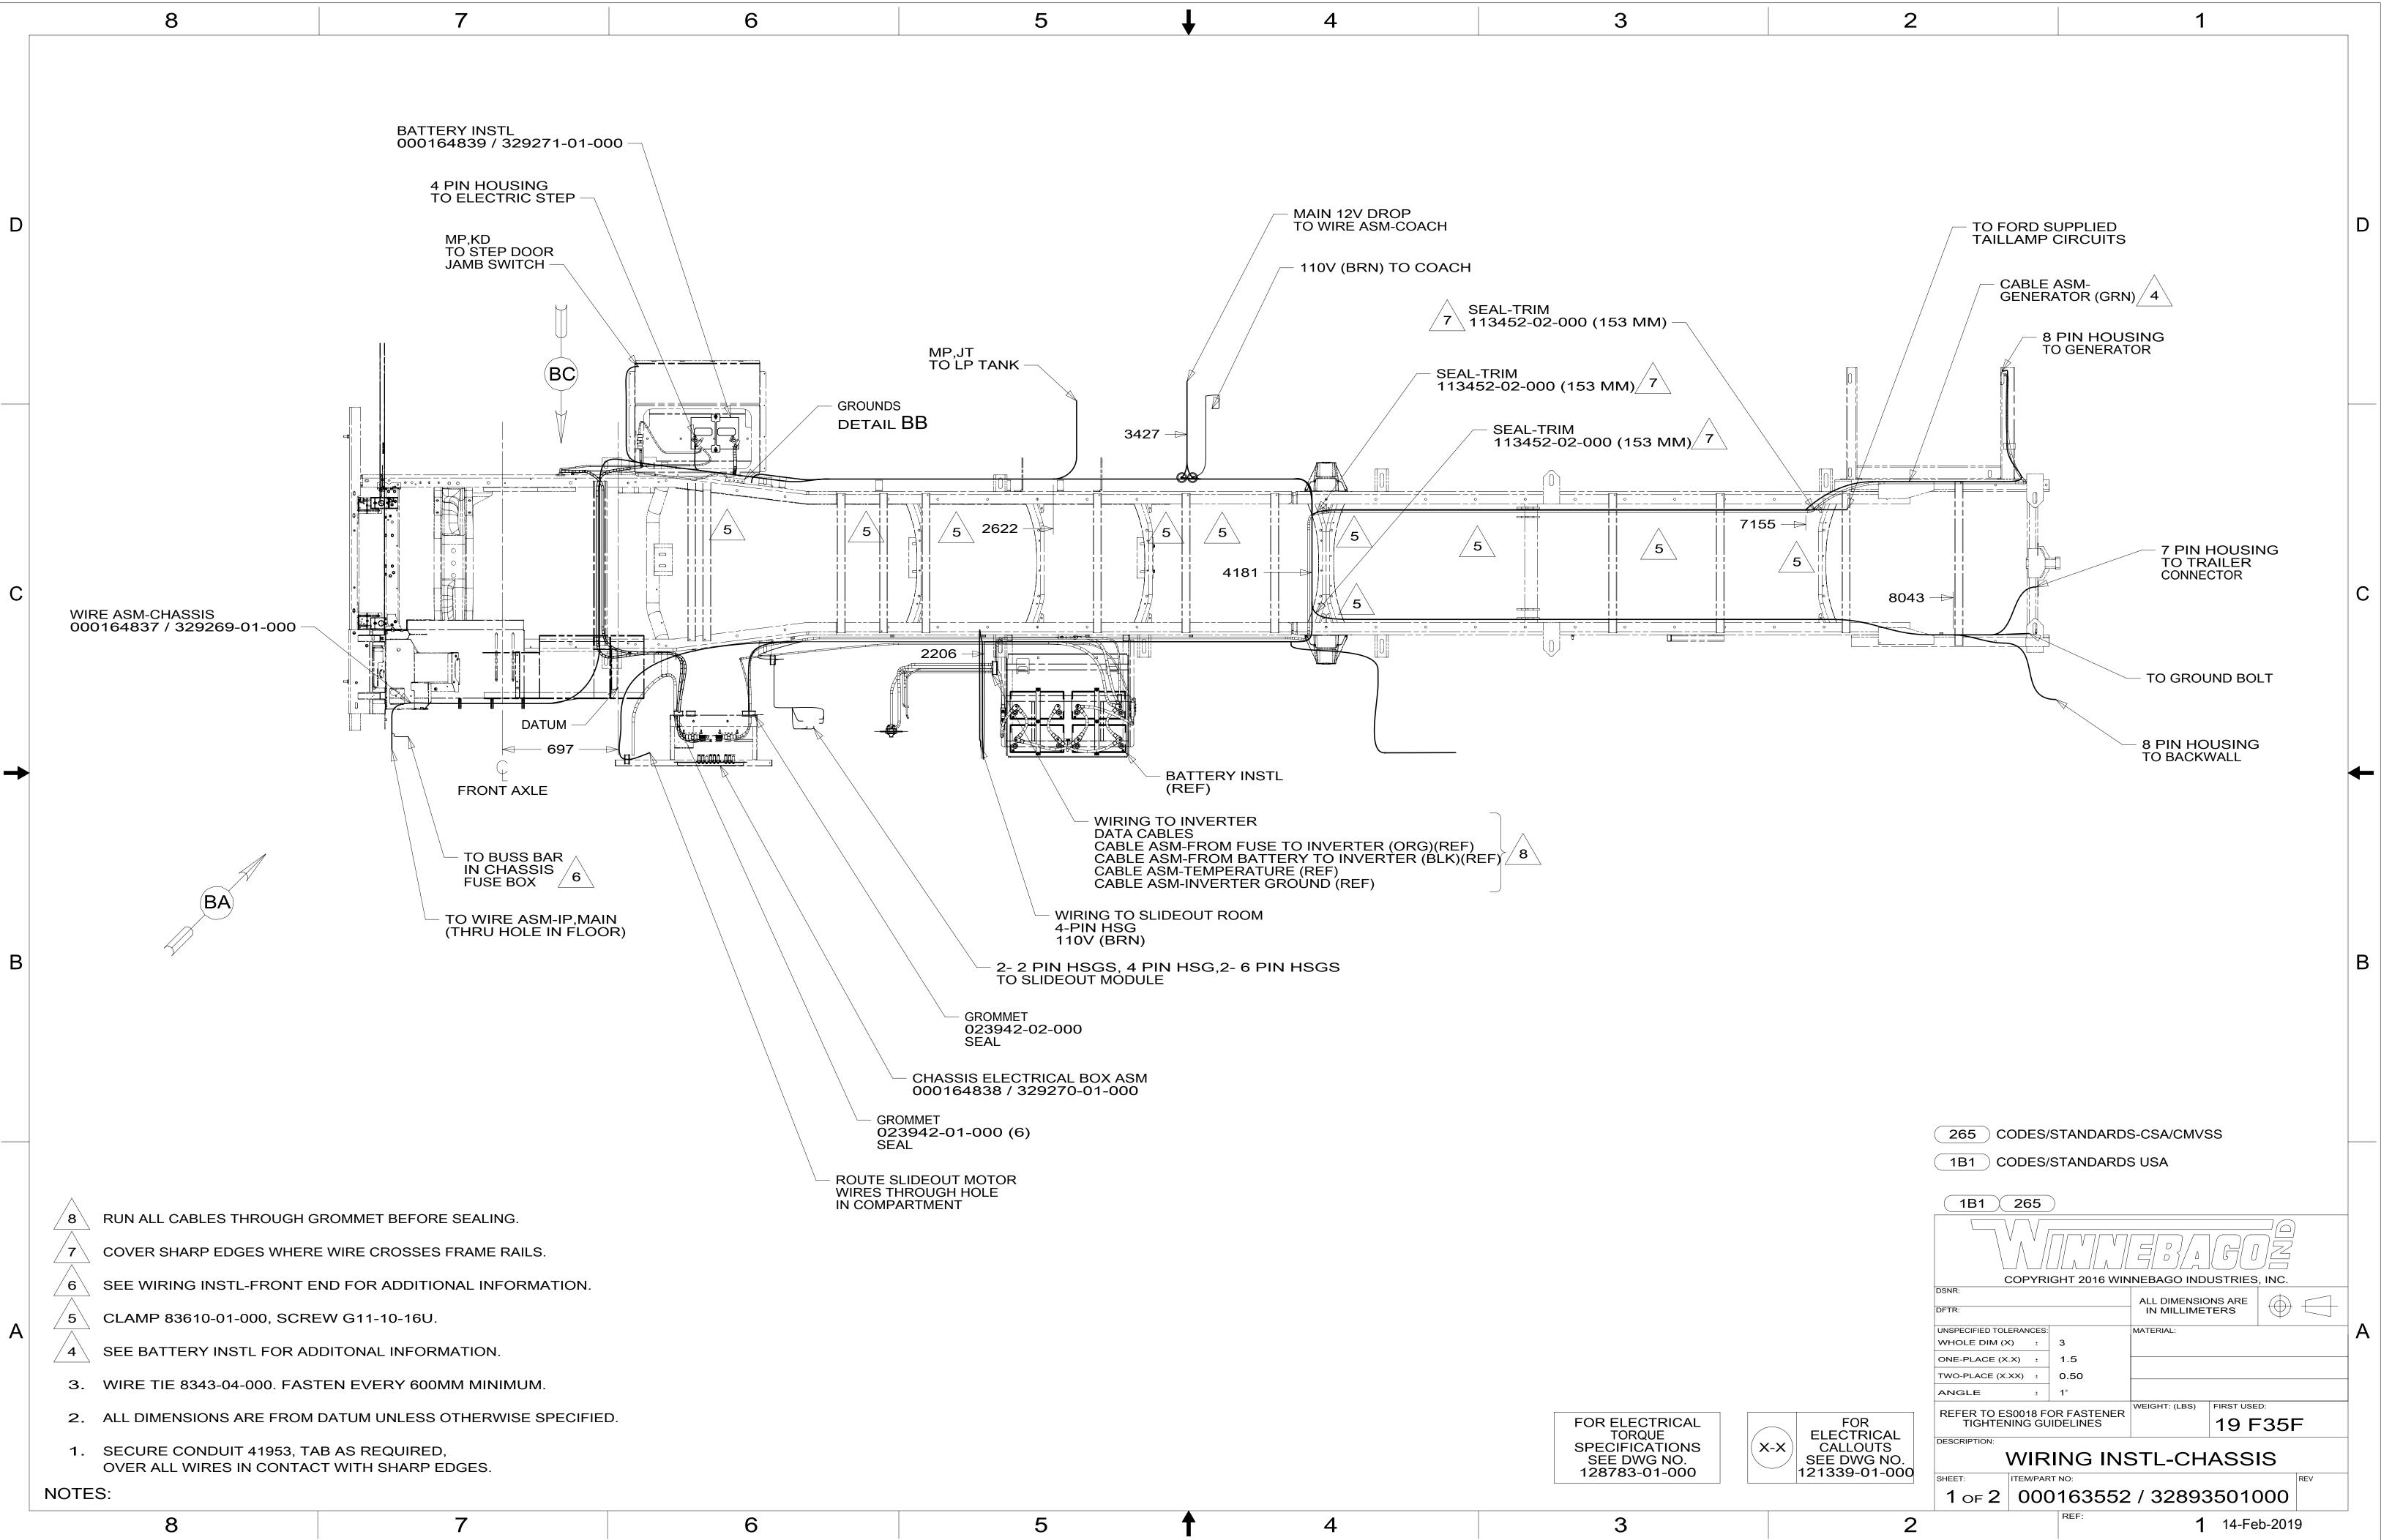

| _ | $\mathbf{\nabla}$ | - |  |
|---|-------------------|---|--|
|   |                   |   |  |
|   |                   |   |  |
|   |                   |   |  |

| 8 7 6 |
|-------|
|-------|

| 2 1