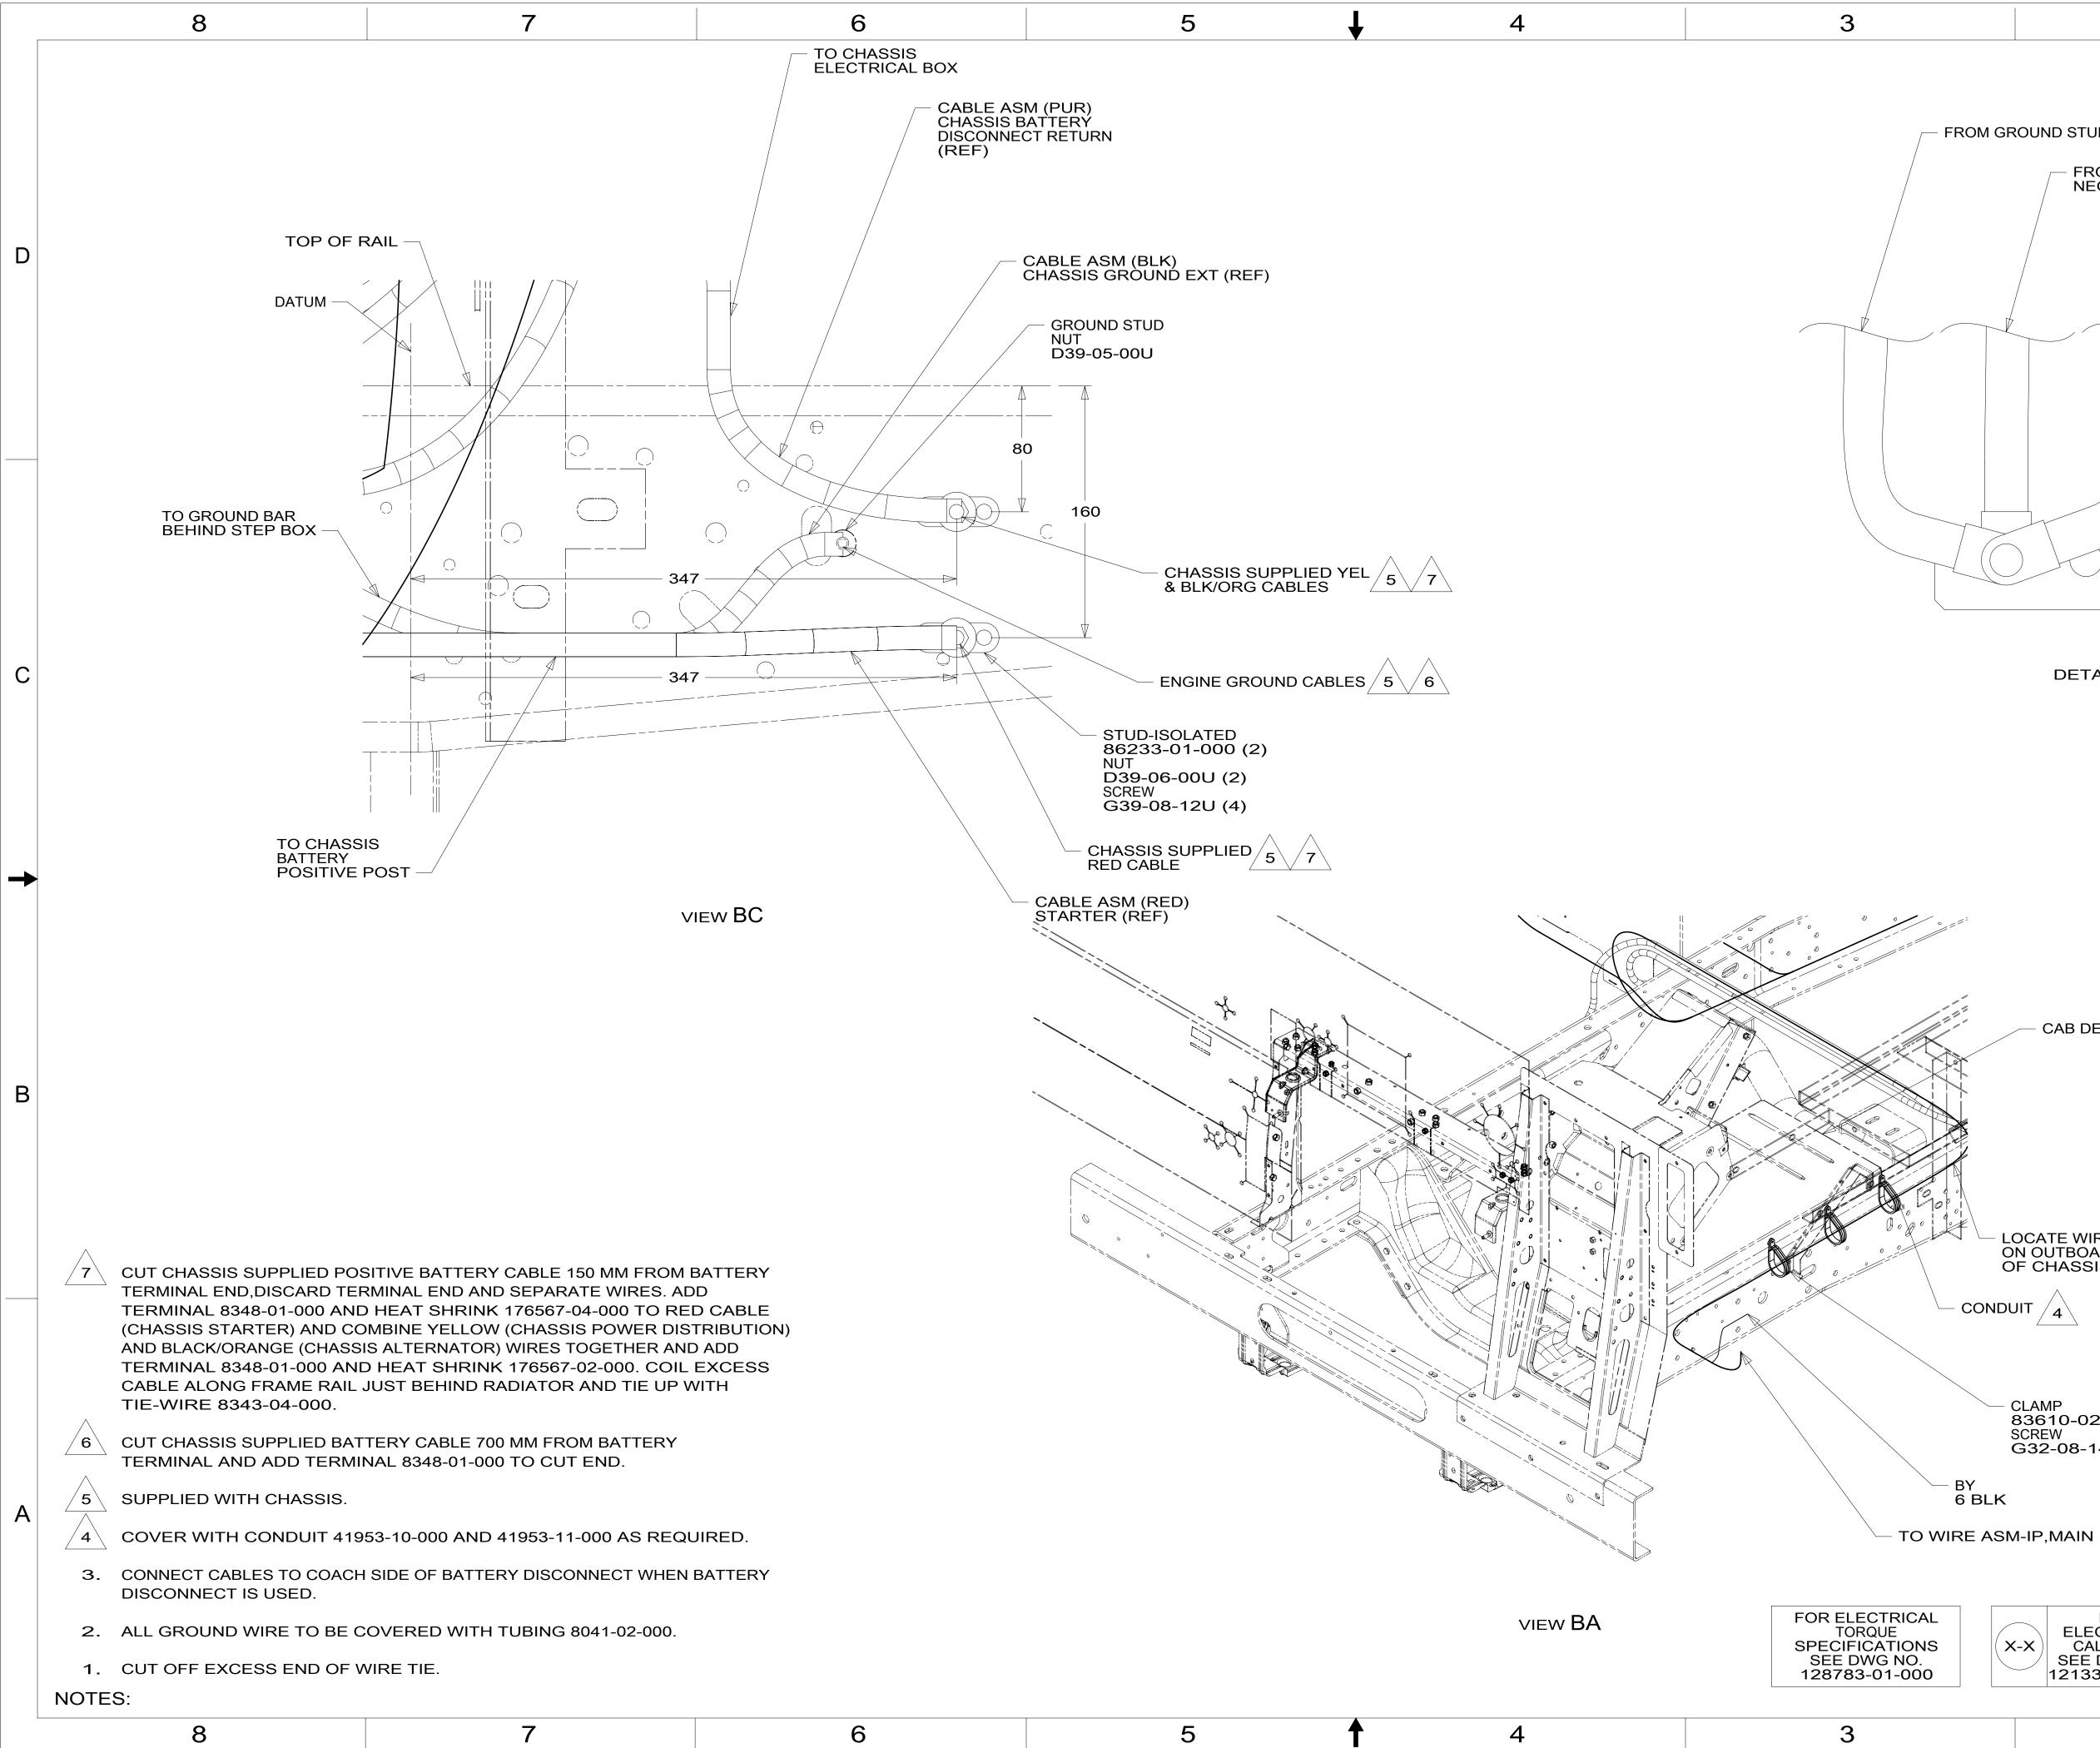

| 8 7 |
|-----|
|-----|

|         | 2                                                    | 1                                                                                    |   |
|---------|------------------------------------------------------|--------------------------------------------------------------------------------------|---|
|         |                                                      |                                                                                      |   |
| I GR    | OUND STUD                                            |                                                                                      |   |
|         | FROM CHASSIS BATTERY                                 |                                                                                      |   |
|         | FROM COACH B                                         | 3ATTERY<br>RMINAL                                                                    | D |
| /       |                                                      | - WIRE ASM-CHASSIS<br>GROUND TERMINALS                                               |   |
|         |                                                      |                                                                                      |   |
|         |                                                      |                                                                                      |   |
|         | DETAIL BB                                            | NEGATIVE BAR<br>(ON CHASSIS RAIL)<br>BOLT<br>C26-06-12B (2)<br>NUT<br>D29-06-00B (2) | С |
|         |                                                      |                                                                                      |   |
|         |                                                      |                                                                                      |   |
|         |                                                      |                                                                                      |   |
|         | - CAB DECK                                           |                                                                                      |   |
|         |                                                      |                                                                                      | В |
|         |                                                      |                                                                                      |   |
| 01<br>0 | DCATE WIRE ASM<br>N OUTBOARD SIDE<br>F CHASSIS RAIL  |                                                                                      |   |
| NDU     |                                                      |                                                                                      |   |
| 8       | CLAMP<br>33610-02-000 (3)<br>SCREW<br>332-08-14B (3) |                                                                                      |   |

(16L) FORD 22,000#-22.5 AL WHL

265 CODES/STANDARDS-CSA/CMVSS

1B1 CODES/STANDARDS USA

|     | FOR<br>ELECTRICAL<br>CALLOUTS<br>SEE DWG NO.<br>121339-01-000 | 1B1 265 16L          |                         |             |  |
|-----|---------------------------------------------------------------|----------------------|-------------------------|-------------|--|
| X-X |                                                               | WIRING INSTL-CHASSIS |                         |             |  |
|     |                                                               | SHEET:               | ITEM/PART I             | ART NO: REV |  |
|     |                                                               | 2 OF 2               | 000128363 / 32496101000 |             |  |
|     | 2                                                             |                      | <b>1</b> 05-Feb-2018    |             |  |