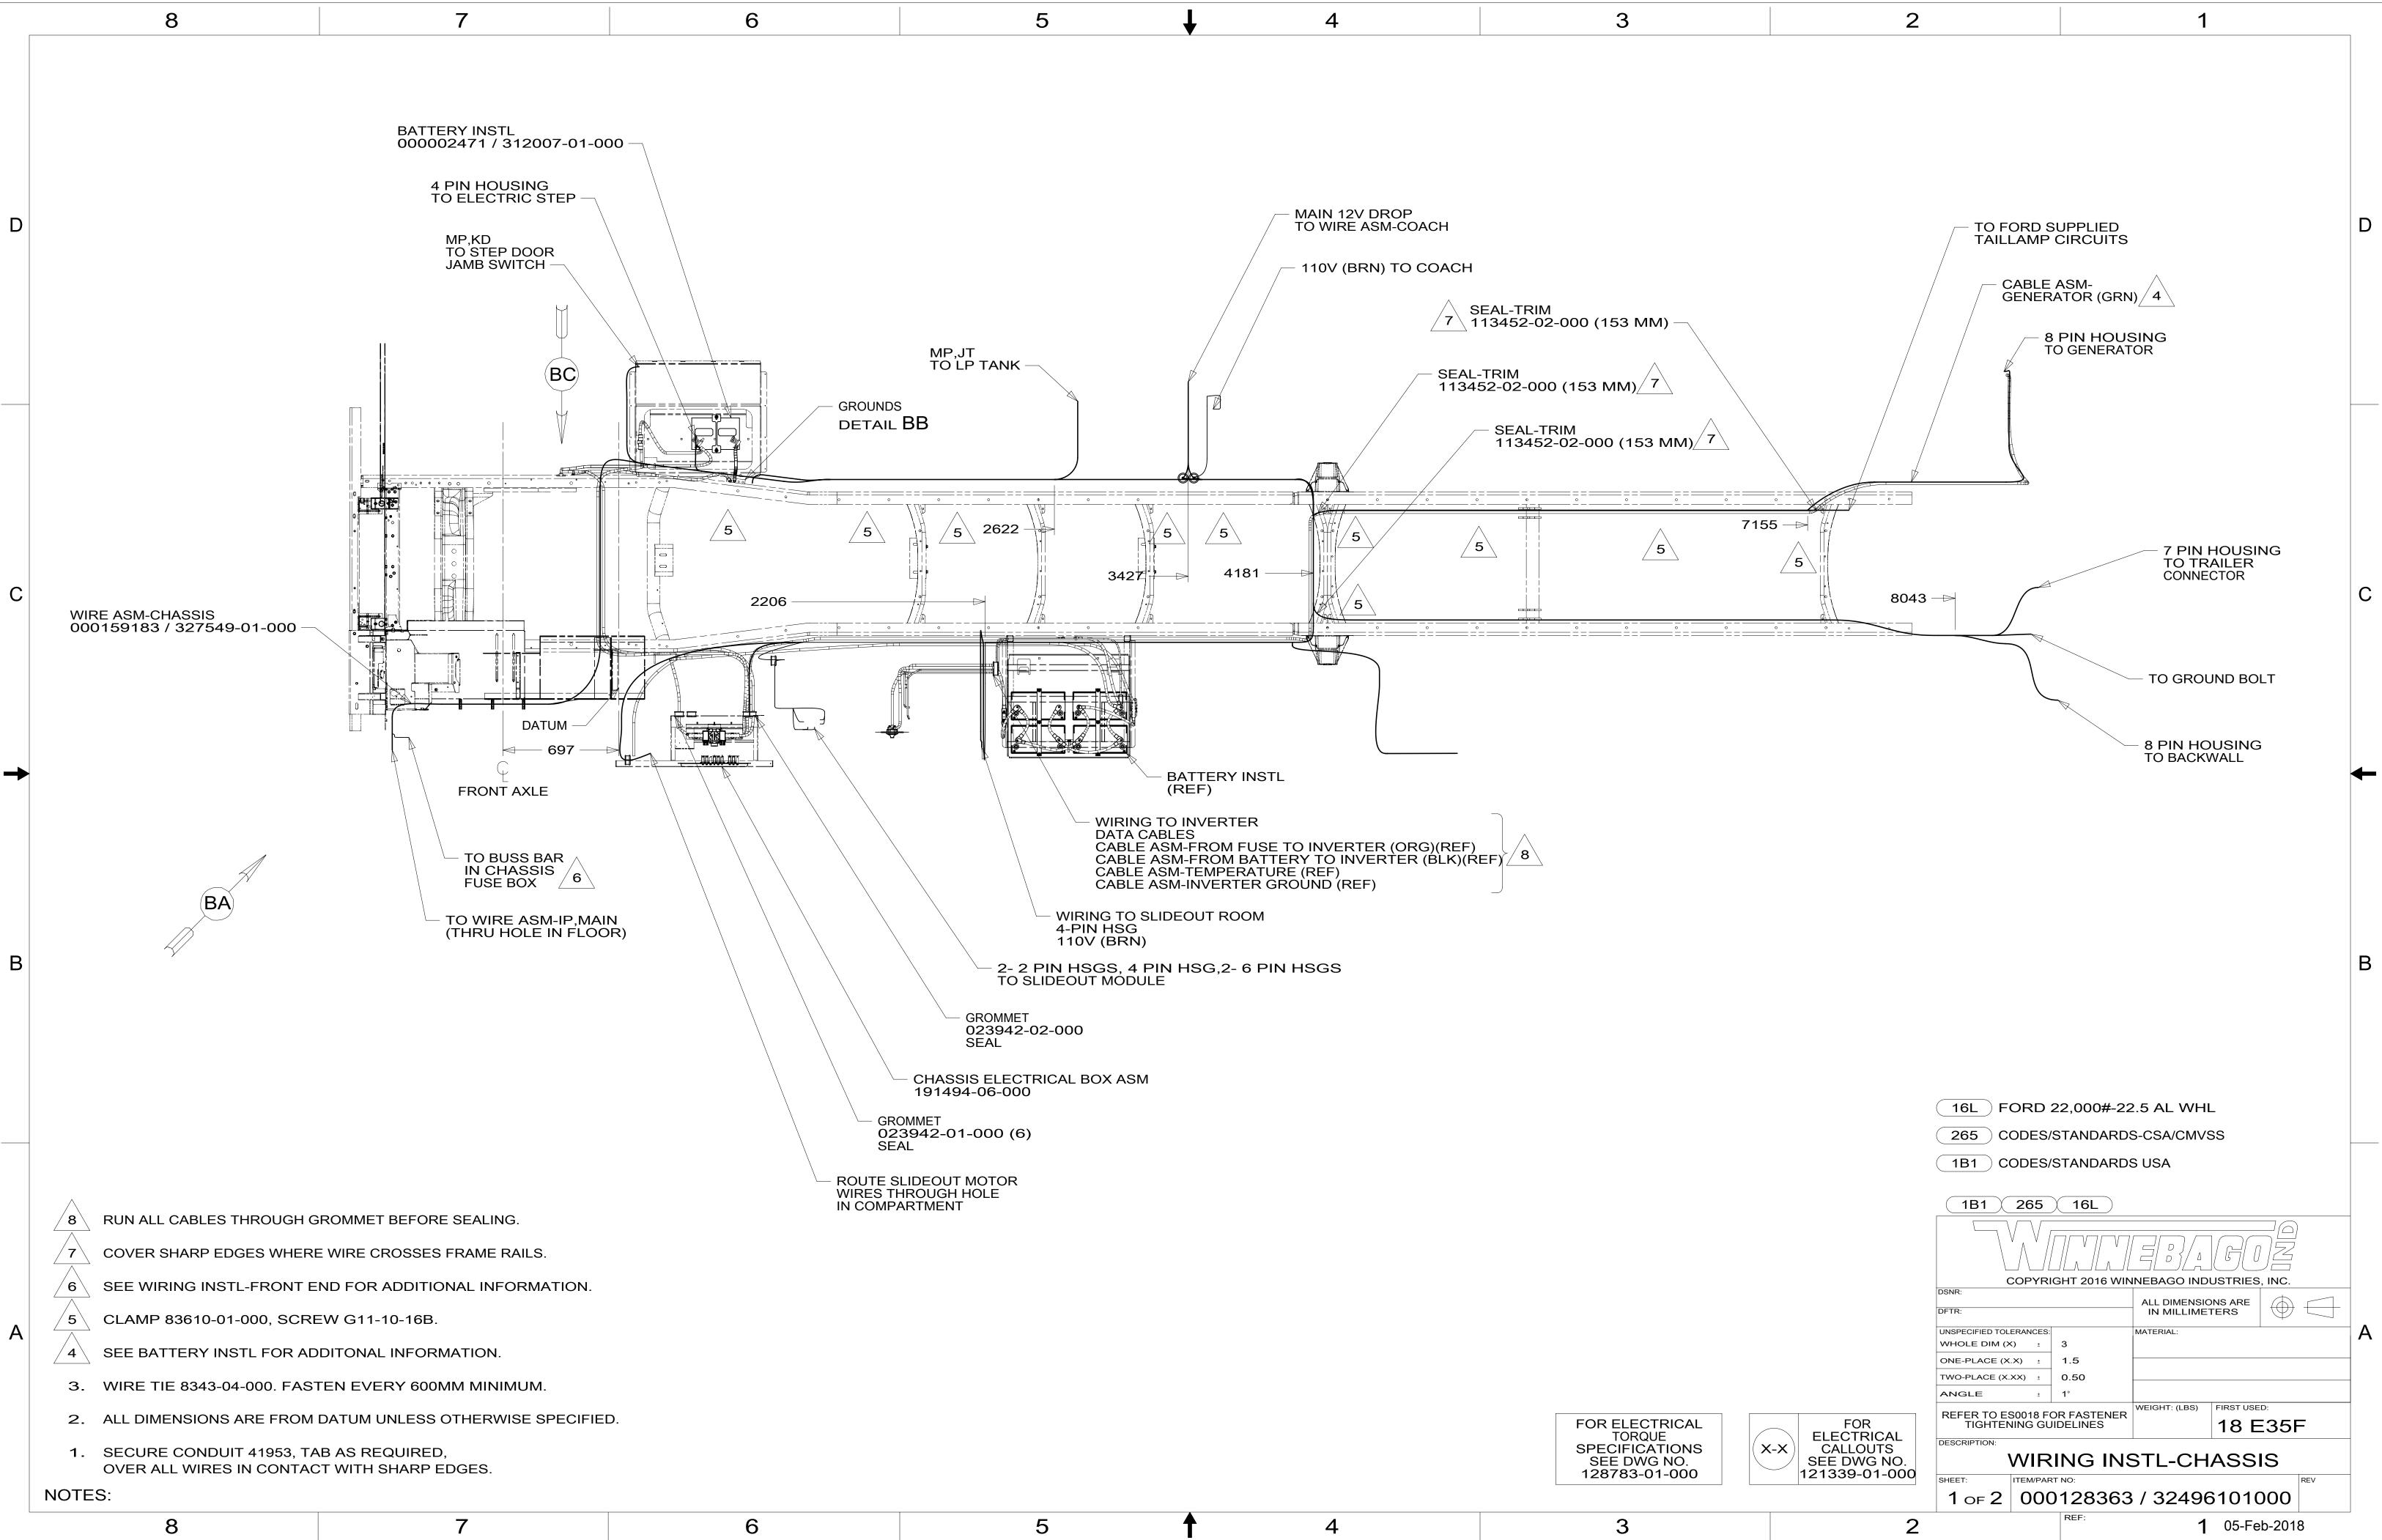

| 8 7 |
|-----|
|-----|

|         | 2                                                    | 1                                                                                    |   |
|---------|------------------------------------------------------|--------------------------------------------------------------------------------------|---|
|         |                                                      |                                                                                      |   |
| I GR    | OUND STUD                                            |                                                                                      |   |
|         | FROM CHASSIS BATTERY                                 |                                                                                      |   |
|         | FROM COACH B                                         | 3ATTERY<br>RMINAL                                                                    | D |
| /       |                                                      | - WIRE ASM-CHASSIS<br>GROUND TERMINALS                                               |   |
|         |                                                      |                                                                                      |   |
|         |                                                      |                                                                                      |   |
|         | DETAIL BB                                            | NEGATIVE BAR<br>(ON CHASSIS RAIL)<br>BOLT<br>C26-06-12B (2)<br>NUT<br>D29-06-00B (2) | С |
|         |                                                      |                                                                                      |   |
|         |                                                      |                                                                                      |   |
|         |                                                      |                                                                                      |   |
|         | - CAB DECK                                           |                                                                                      |   |
|         |                                                      |                                                                                      | В |
|         |                                                      |                                                                                      |   |
| 01<br>0 | DCATE WIRE ASM<br>N OUTBOARD SIDE<br>F CHASSIS RAIL  |                                                                                      |   |
| NDU     |                                                      |                                                                                      |   |
| 8       | CLAMP<br>33610-02-000 (3)<br>SCREW<br>332-08-14B (3) |                                                                                      |   |

(16L) FORD 22,000#-22.5 AL WHL

265 CODES/STANDARDS-CSA/CMVSS

1B1 CODES/STANDARDS USA

|     | FOR<br>ELECTRICAL<br>CALLOUTS<br>SEE DWG NO.<br>121339-01-000 | 1B1 265 16L          |                         |             |  |
|-----|---------------------------------------------------------------|----------------------|-------------------------|-------------|--|
| X-X |                                                               | WIRING INSTL-CHASSIS |                         |             |  |
|     |                                                               | SHEET:               | ITEM/PART I             | ART NO: REV |  |
|     |                                                               | 2 OF 2               | 000128363 / 32496101000 |             |  |
|     | 2                                                             |                      | <b>1</b> 05-Feb-2018    |             |  |