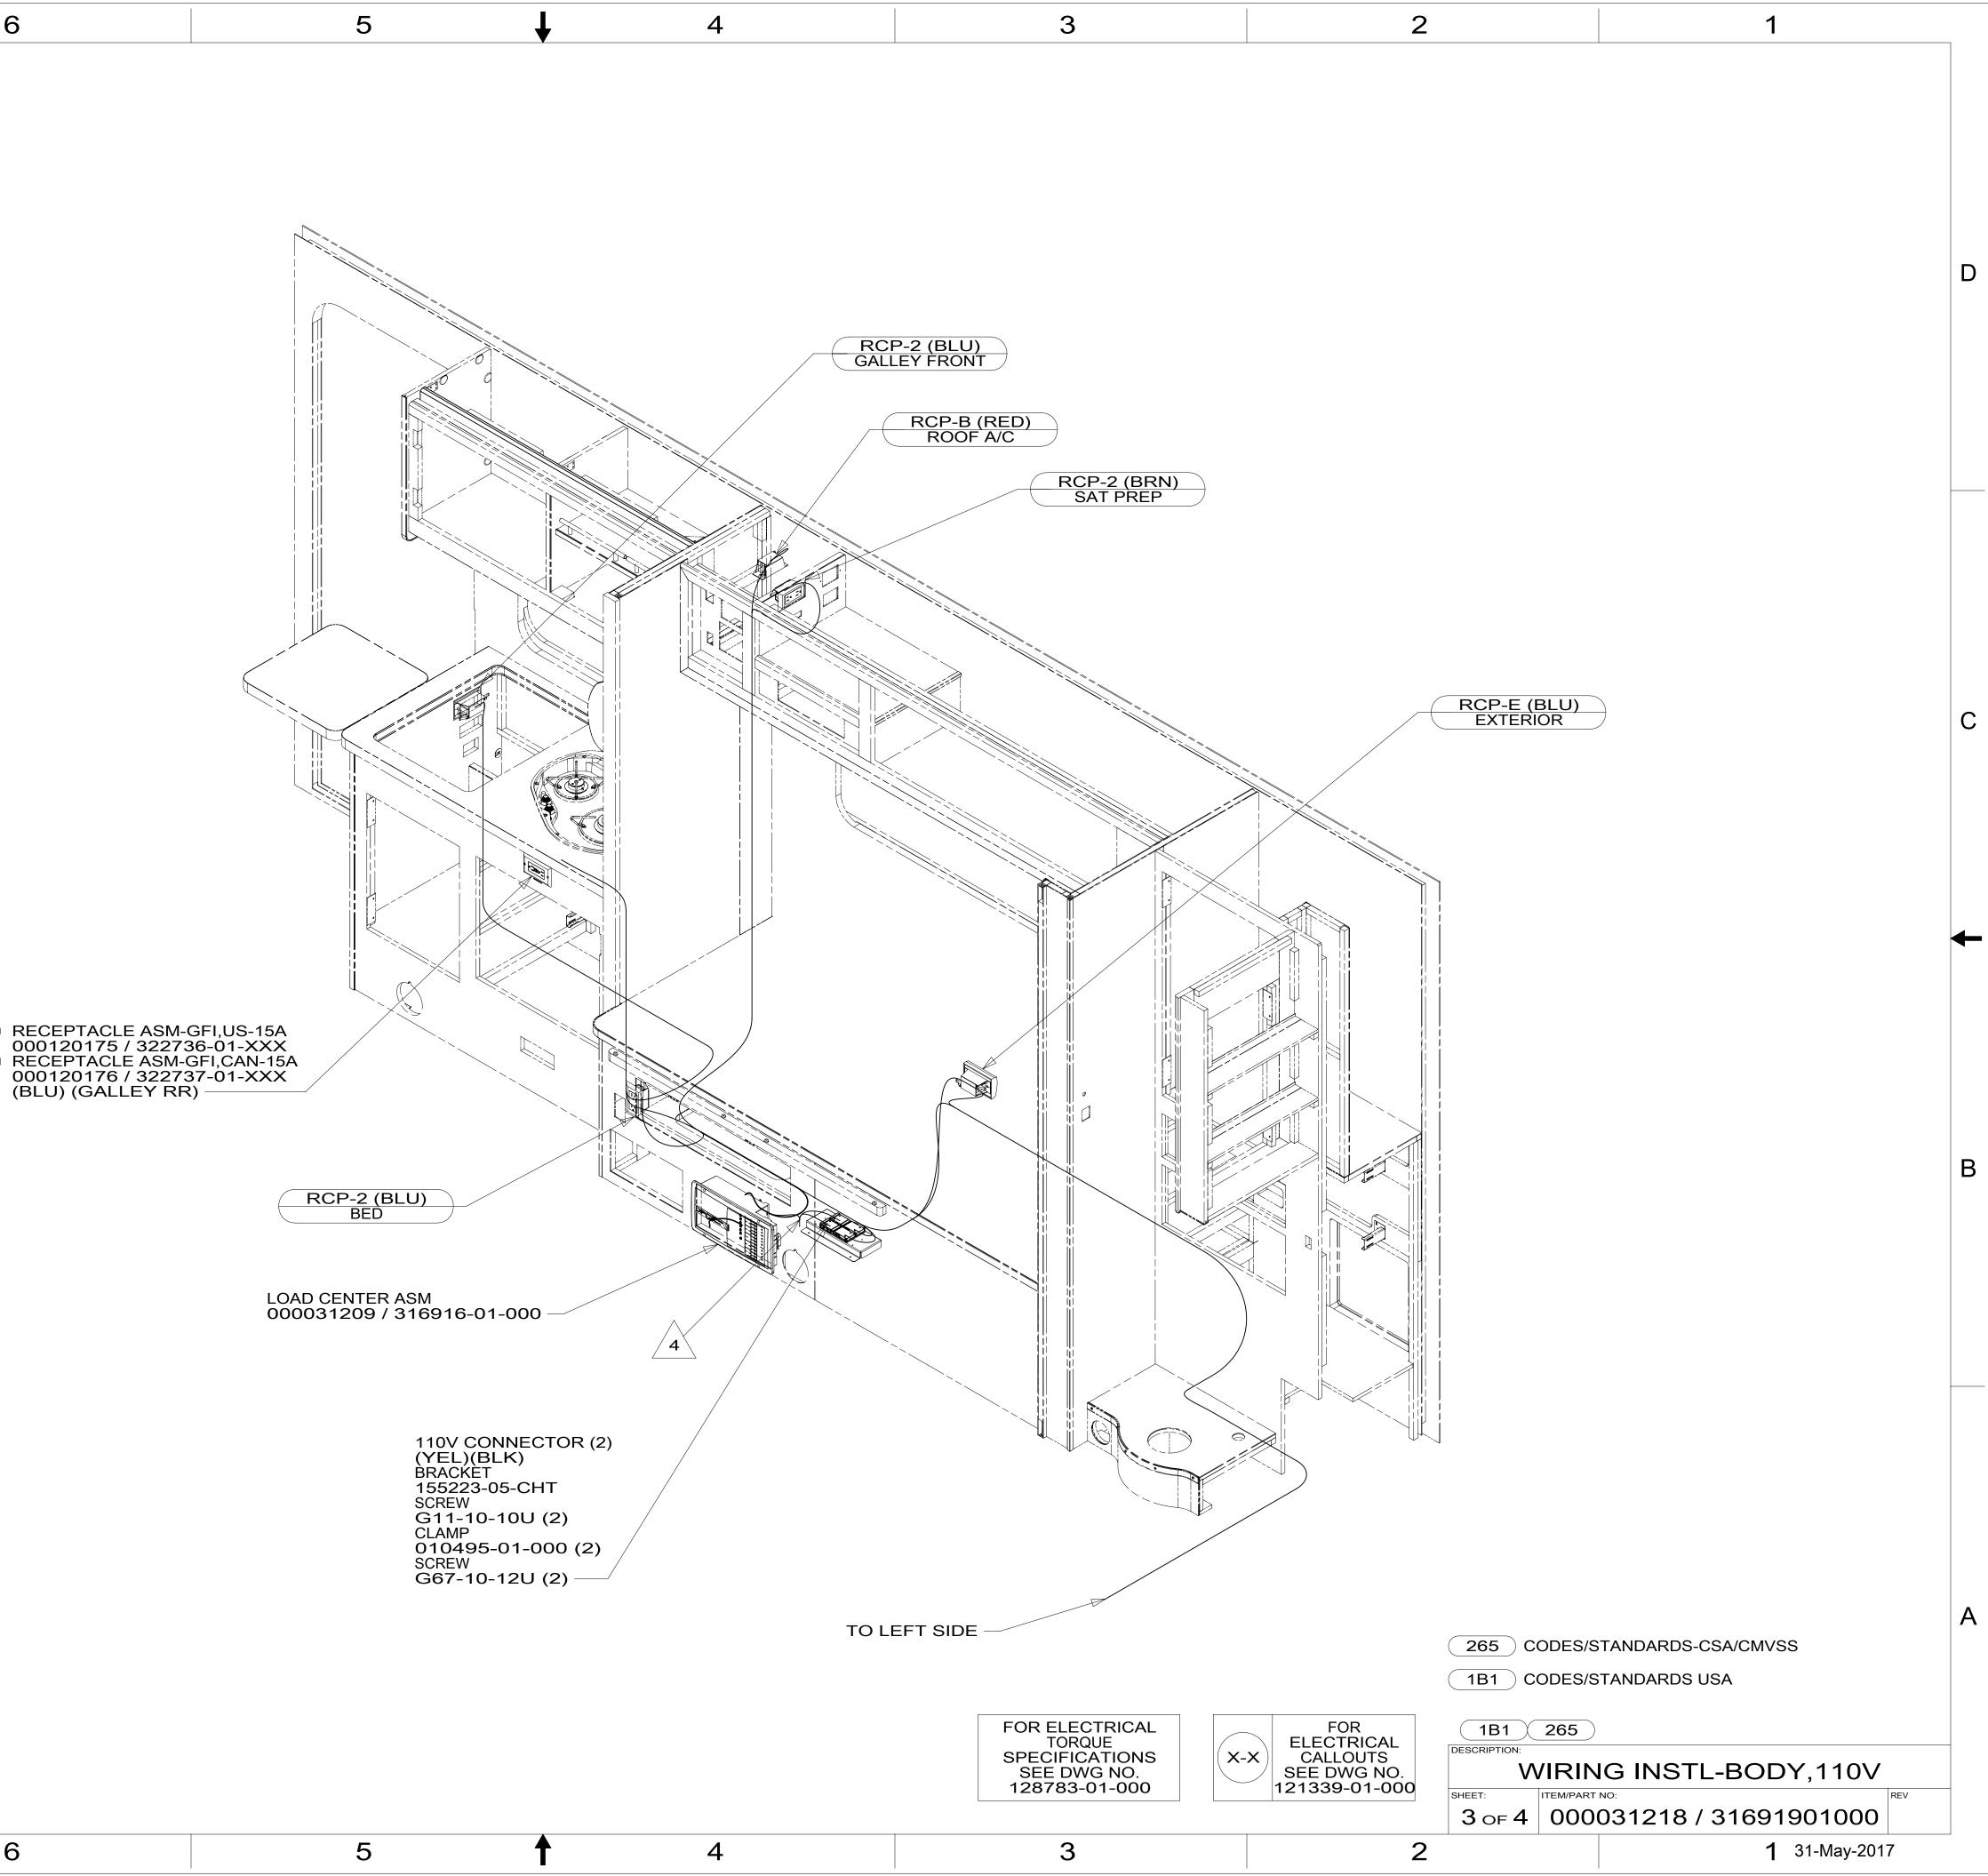

|          |                     | 8                                                                                                                                           |                                                                                                                                                                                                | 7                                                                                                                      |                                              | 6                                                           |                          |
|----------|---------------------|---------------------------------------------------------------------------------------------------------------------------------------------|------------------------------------------------------------------------------------------------------------------------------------------------------------------------------------------------|------------------------------------------------------------------------------------------------------------------------|----------------------------------------------|-------------------------------------------------------------|--------------------------|
| D        |                     |                                                                                                                                             |                                                                                                                                                                                                |                                                                                                                        |                                              |                                                             |                          |
| С        |                     |                                                                                                                                             |                                                                                                                                                                                                |                                                                                                                        |                                              |                                                             | GROMMET<br>071015-22-000 |
| <b>→</b> |                     |                                                                                                                                             |                                                                                                                                                                                                |                                                                                                                        | GI<br>T(<br>FF                               | DAD CENTER<br>ROUND WIRE<br>D CHASSIS<br>RAME GROUND<br>DLT |                          |
| В        |                     |                                                                                                                                             |                                                                                                                                                                                                |                                                                                                                        |                                              |                                                             |                          |
| A        | 4<br>3.<br>2.<br>1. | SEE GENERATOF<br>ALL GROUND WI<br>ALL 110V WIRE T<br>WITHIN 200MM C<br>AT MINIMUM ALL<br>CODE REQUIREN<br>TIE 8343 OR 108<br>APPROPRIATE FO | IROUGH FLOOR TO 4<br>R INSTL FOR ADDITION<br>RE TO BE COVERED<br>TO BE CLAMPED WIT<br>OF OUTLET BOXES, U<br>WIRES TO BE SUPPON<br>MENTS. USE CLAMP 10<br>046 AND SCREW G67<br>OR INSTALLATION. | NAL INFORMATION.<br>WITH TUBING 8041<br>H CLAMP 10497-05<br>SE SCREW G67-10-<br>RTED AND SECUREI<br>0495 OR 10497 OR V | 1-02-000.<br>5-000<br>-12U.<br>D PER<br>VIRE |                                                             |                          |

 $\rightarrow$ 

В

7

SEE ATS ASM FOR ADDITIONAL INFORMATION.

- 3. ALL GROUND WIRE TO BE COVERED WITH TUBING 8041-02-000.
- 2. ALL 110V WIRE TO BE CLAMPED WITH CLAMP 10497-05-000 WITHIN 200MM OF OUTLET BOXES, USE SCREW G67-10-12U.
- 1. AT MINIMUM ALL WIRES TO BE SUPPORTED AND SECURED PER CODE REQUIREMENTS. USE CLAMP 10495 OR 10497 OR WIRE TIE 8343 OR 108046 AND SCREW G67-XX-XXX OR G56-XX-XXX AS APPROPRIATE FOR INSTALLATION.

NOTES:

| 7 6 | ) |
|-----|---|
|-----|---|

|                                                                                                                                                                                                                                                                                                                                                                                                                                                                                                                                                                                                                                                                                                                                                                                                                                                                                                                                                                                                                                                                                                                                                                                                                                                                                                                                                                                                                                                                                                                                                                                                                                                                                                                                                                                                                                                                                                                                                                                                                                                                                                                                                                                                                                                                                                                                                                                                                                                                                       | D |
|---------------------------------------------------------------------------------------------------------------------------------------------------------------------------------------------------------------------------------------------------------------------------------------------------------------------------------------------------------------------------------------------------------------------------------------------------------------------------------------------------------------------------------------------------------------------------------------------------------------------------------------------------------------------------------------------------------------------------------------------------------------------------------------------------------------------------------------------------------------------------------------------------------------------------------------------------------------------------------------------------------------------------------------------------------------------------------------------------------------------------------------------------------------------------------------------------------------------------------------------------------------------------------------------------------------------------------------------------------------------------------------------------------------------------------------------------------------------------------------------------------------------------------------------------------------------------------------------------------------------------------------------------------------------------------------------------------------------------------------------------------------------------------------------------------------------------------------------------------------------------------------------------------------------------------------------------------------------------------------------------------------------------------------------------------------------------------------------------------------------------------------------------------------------------------------------------------------------------------------------------------------------------------------------------------------------------------------------------------------------------------------------------------------------------------------------------------------------------------------|---|
|                                                                                                                                                                                                                                                                                                                                                                                                                                                                                                                                                                                                                                                                                                                                                                                                                                                                                                                                                                                                                                                                                                                                                                                                                                                                                                                                                                                                                                                                                                                                                                                                                                                                                                                                                                                                                                                                                                                                                                                                                                                                                                                                                                                                                                                                                                                                                                                                                                                                                       | С |
| 10V CONNECTOR (2)<br>YEL)(BLK)                                                                                                                                                                                                                                                                                                                                                                                                                                                                                                                                                                                                                                                                                                                                                                                                                                                                                                                                                                                                                                                                                                                                                                                                                                                                                                                                                                                                                                                                                                                                                                                                                                                                                                                                                                                                                                                                                                                                                                                                                                                                                                                                                                                                                                                                                                                                                                                                                                                        | B |
| 265 CODES/STANDARDS-CSA/CMVSS<br>1B1 CODES/STANDARDS USA<br>1B1 CODES/STANDARDS USA<br>1B1 265<br>FOR<br>ELECTRICAL<br>CALLOUTS<br>SEE DWG NO.<br>ELECTRICAL<br>CALLOUTS<br>SEE | Α |

2

| (1B1) | RECEPTACLE AS  |
|-------|----------------|
|       | 000120175 / 32 |
| (265) | RECEPTACLE AS  |
|       | 000120176 / 32 |
|       | (BLU) (GALLEY  |

6

4 WIRES ROUTED THROUGH FLOOR.

8

D

С

 $\rightarrow$ 

В

A

7

- 3. ALL GROUND WIRE TO BE COVERED WITH TUBING 8041-02-000.
- 2. ALL 110V WIRE TO BE CLAMPED WITH CLAMP 10497-05-000 WITHIN 200MM OF OUTLET BOXES, USE SCREW G67-10-12U.
- 1. AT MINIMUM ALL WIRES TO BE SUPPORTED AND SECURED PER CODE REQUIREMENTS. USE CLAMP 10495 OR 10497 OR WIRE TIE 8343 OR 108046 AND SCREW G67-XX-XXX OR G56-XX-XXX AS APPROPRIATE FOR INSTALLATION.

NOTES:

|  | 8 | 7 | 6 |
|--|---|---|---|
|--|---|---|---|

|           | 2                                                        |                                          |                                       | 1                    | 7 |
|-----------|----------------------------------------------------------|------------------------------------------|---------------------------------------|----------------------|---|
|           |                                                          |                                          |                                       |                      |   |
|           |                                                          |                                          |                                       |                      | D |
|           |                                                          |                                          |                                       |                      |   |
|           |                                                          |                                          |                                       |                      |   |
| C         | ROOF AIR<br>ONDITIONER 5                                 |                                          |                                       |                      | С |
|           |                                                          |                                          |                                       |                      |   |
|           |                                                          | ζ.                                       |                                       |                      | - |
| 3         |                                                          |                                          |                                       |                      |   |
|           |                                                          |                                          |                                       |                      | В |
|           |                                                          |                                          |                                       |                      |   |
| I<br>MICI | RCP-<br>ROWAVE                                           |                                          |                                       |                      |   |
|           |                                                          |                                          |                                       |                      |   |
|           |                                                          |                                          | RICAL SYSTEM 30 A<br>STANDARDS-CSA/CI |                      | A |
|           | FOR                                                      | 1B1 CODES/                               | STANDARDS USA                         |                      |   |
| (x-       | X ELECTRICAL<br>CALLOUTS<br>SEE DWG NO.<br>121339-01-000 | DESCRIPTION:<br>WIRII<br>SHEET: ITEM/PAR | NG INSTL-BO                           | REV                  | - |
|           | 2                                                        | 4 of 4 000                               | 0031218 / 316                         | <b>1</b> 31-May-2017 |   |