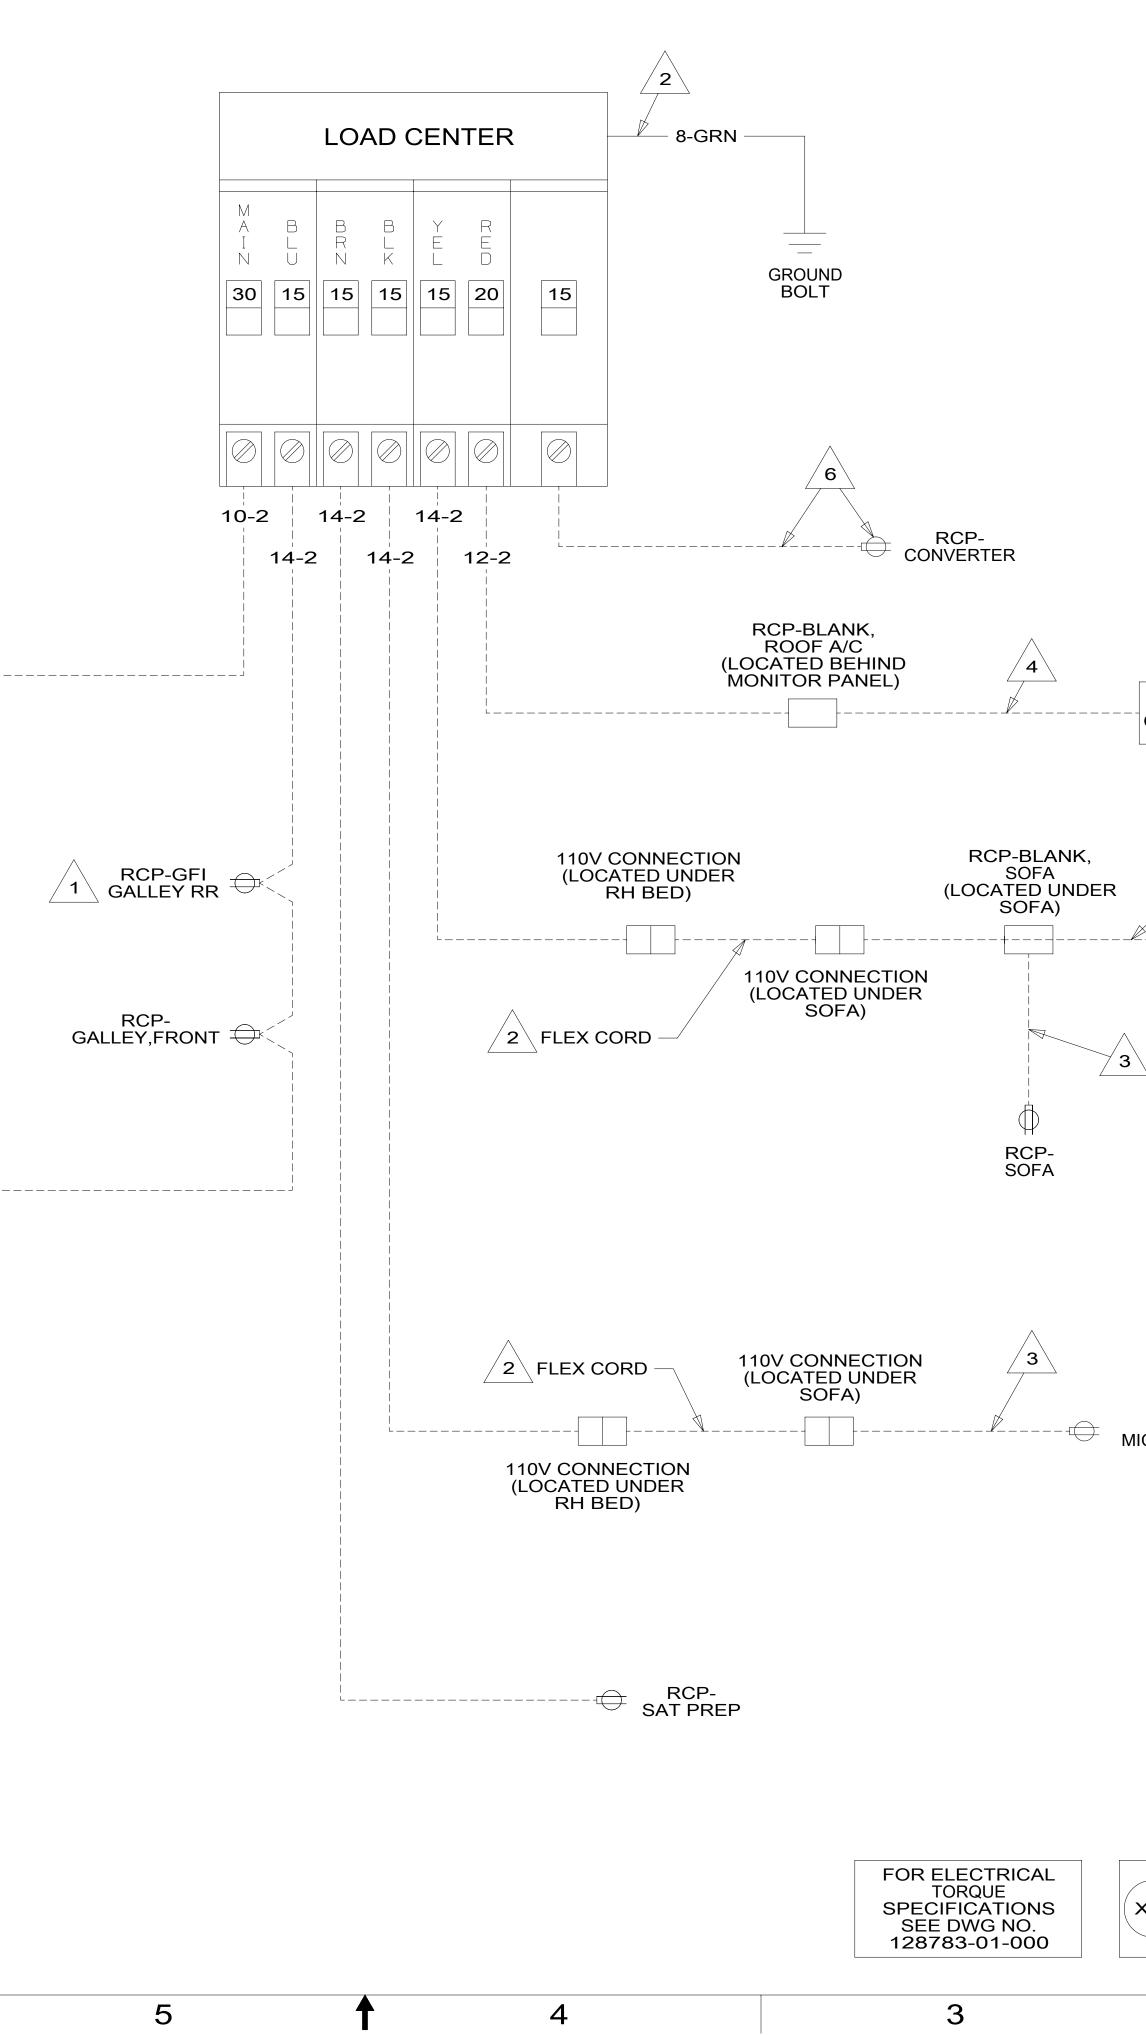

| 6 |
|---|
| 5 |
| 4 |

A

ROUTE WIRE THROUGH BACKWALL.

WIRE ROUTED IN SIDEWALL.

8

8

D

С

|        | ······································ |    |
|--------|----------------------------------------|----|
| SHEET: | ITEM/PART NO:                          | RE |
| 2 of 4 | 000031218 / 31691901000                |    |
|        | <b>1</b> 31-May-201                    | 7  |

2

| (1B1) | RECEPTACLE AS  |
|-------|----------------|
|       | 000120175 / 32 |
| (265) | RECEPTACLE AS  |
|       | 000120176 / 32 |
|       | (BLU) (GALLEY  |

6

4 WIRES ROUTED THROUGH FLOOR.

8

D

С

 $\rightarrow$ 

NOTES:

|  | 8 | 7 | 6 |
|--|---|---|---|
|--|---|---|---|

|           | 2                                                        |                                          |                                       | 1                    | 7 |
|-----------|----------------------------------------------------------|------------------------------------------|---------------------------------------|----------------------|---|
|           |                                                          |                                          |                                       |                      |   |
|           |                                                          |                                          |                                       |                      | D |
|           |                                                          |                                          |                                       |                      |   |
|           |                                                          |                                          |                                       |                      |   |
| C         | ROOF AIR<br>ONDITIONER 5                                 |                                          |                                       |                      | С |
|           |                                                          |                                          |                                       |                      |   |
|           |                                                          | ζ.                                       |                                       |                      | - |
| 3         |                                                          |                                          |                                       |                      |   |
|           |                                                          |                                          |                                       |                      | В |
|           |                                                          |                                          |                                       |                      |   |
| I<br>MICI | RCP-<br>ROWAVE                                           |                                          |                                       |                      |   |
|           |                                                          |                                          |                                       |                      |   |
|           |                                                          |                                          | RICAL SYSTEM 30 A<br>STANDARDS-CSA/CI |                      | A |
|           | FOR                                                      | 1B1 CODES/                               | STANDARDS USA                         |                      |   |
| (x-       | X ELECTRICAL<br>CALLOUTS<br>SEE DWG NO.<br>121339-01-000 | DESCRIPTION:<br>WIRII<br>SHEET: ITEM/PAR | NG INSTL-BO                           | REV                  | - |
|           | 2                                                        | 4 of 4 000                               | 0031218 / 316                         | <b>1</b> 31-May-2017 |   |