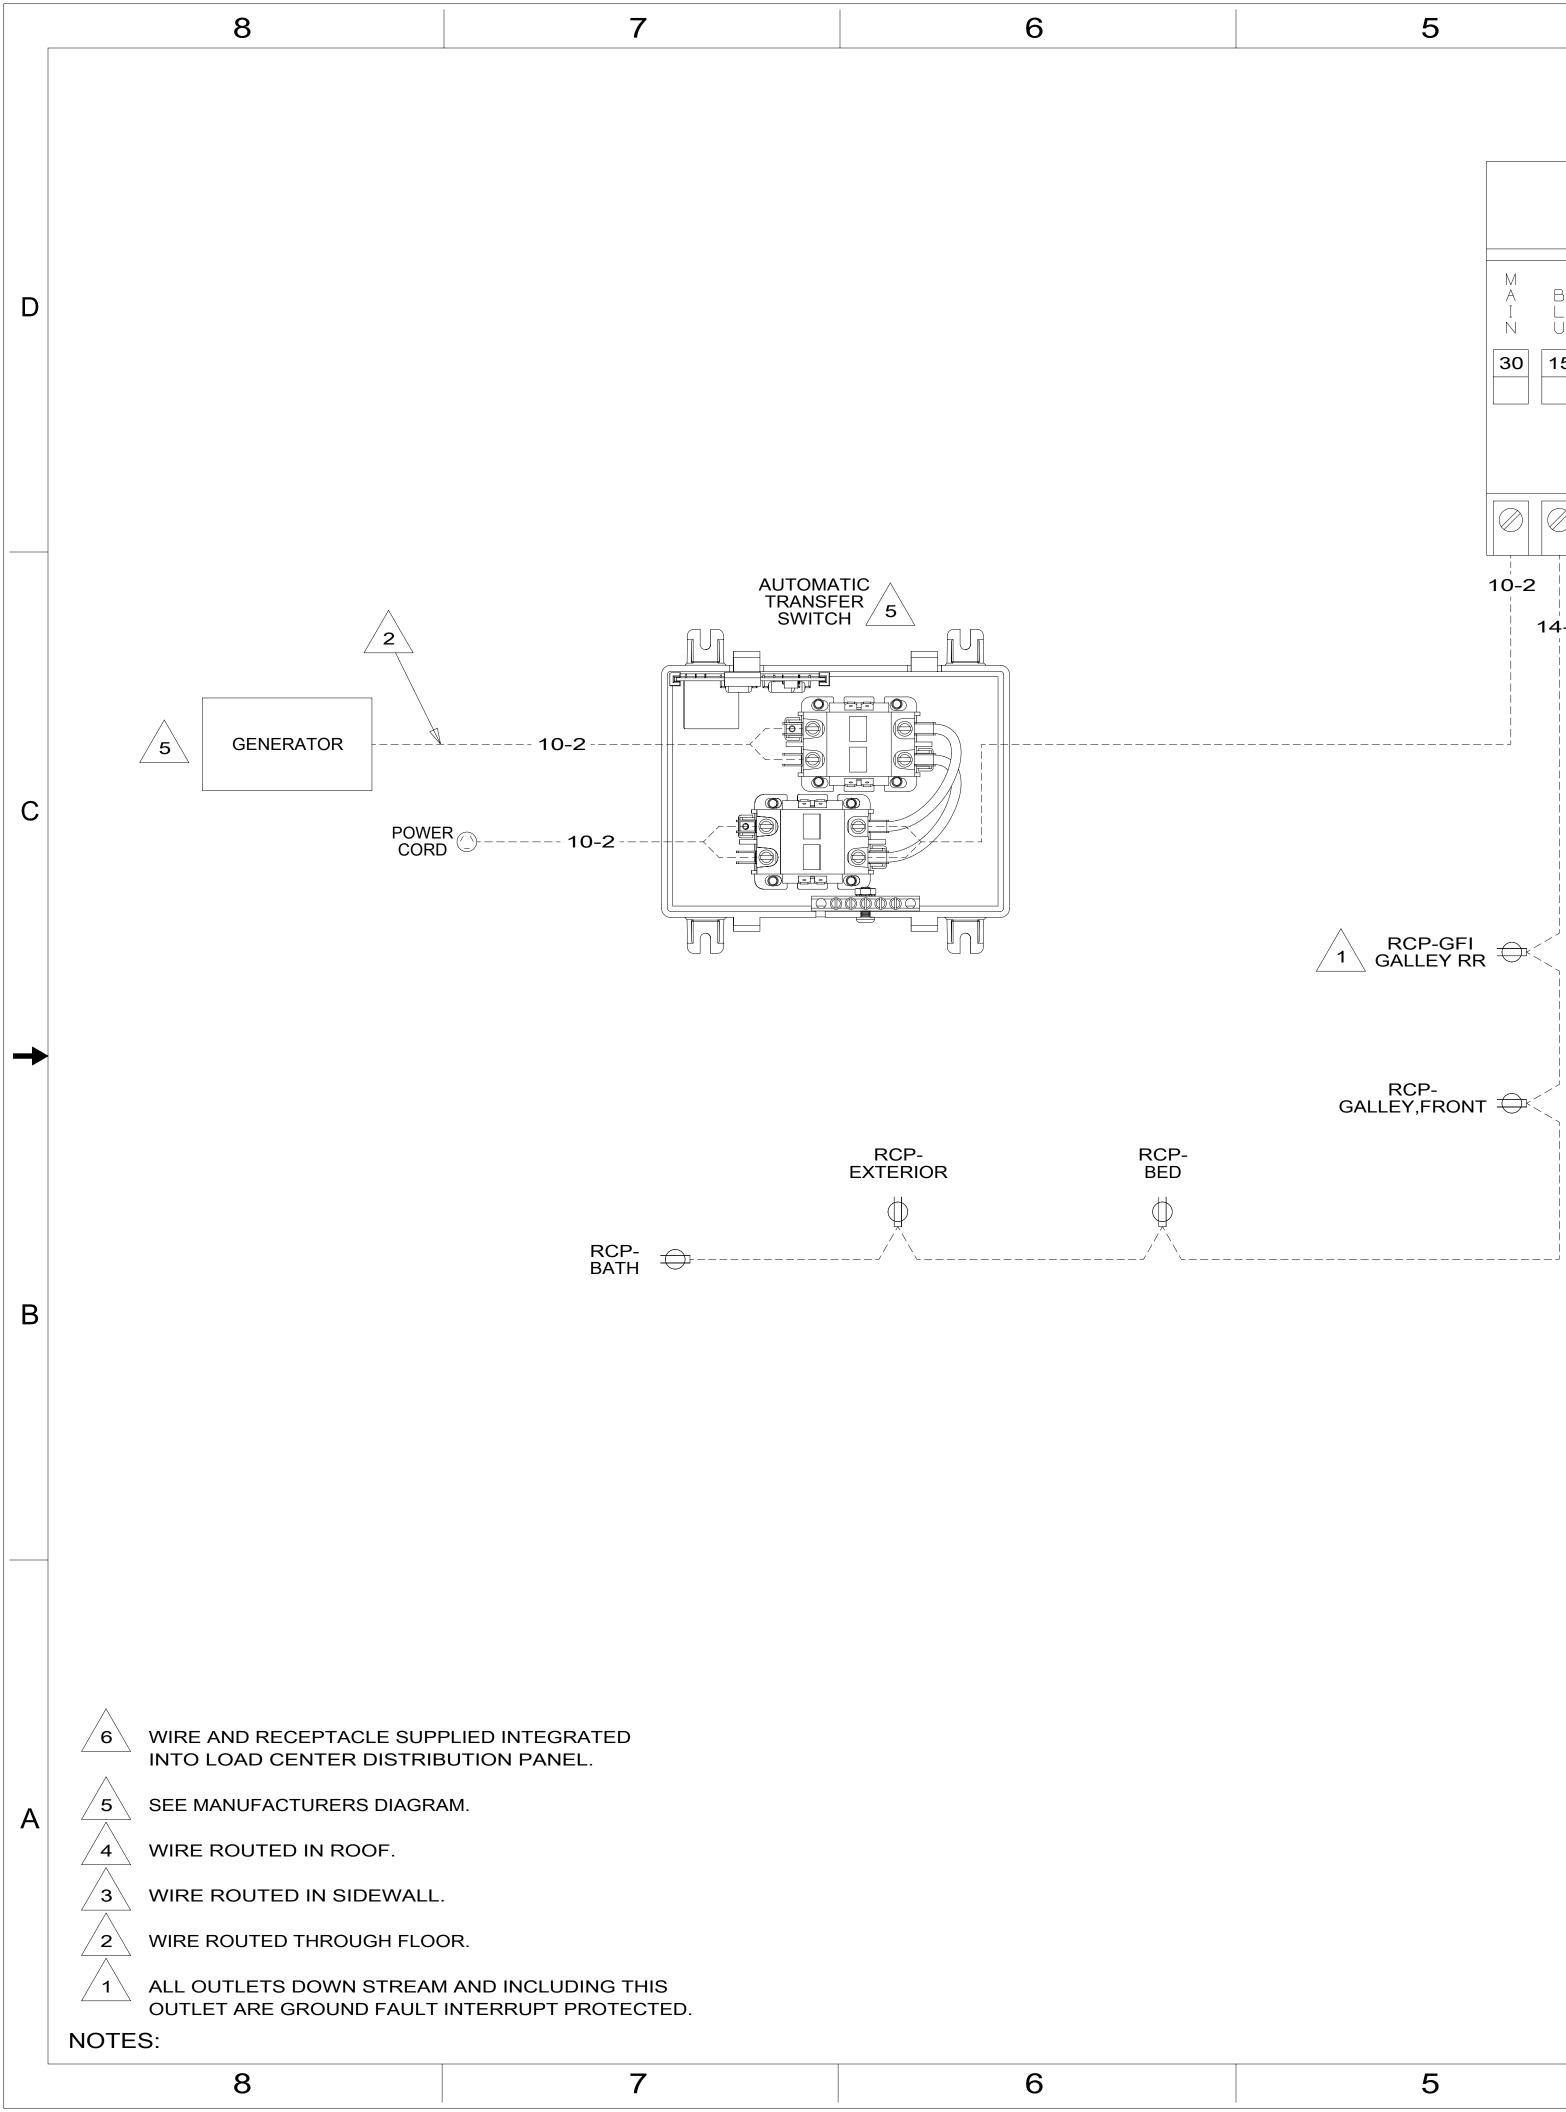

|          |                     | 8                                                                                                                                           |                                                                                                                                                                                                | 7                                                                                                                      |                                              | 6                                                           |                          |
|----------|---------------------|---------------------------------------------------------------------------------------------------------------------------------------------|------------------------------------------------------------------------------------------------------------------------------------------------------------------------------------------------|------------------------------------------------------------------------------------------------------------------------|----------------------------------------------|-------------------------------------------------------------|--------------------------|
| D        |                     |                                                                                                                                             |                                                                                                                                                                                                |                                                                                                                        |                                              |                                                             |                          |
| С        |                     |                                                                                                                                             |                                                                                                                                                                                                |                                                                                                                        |                                              |                                                             | GROMMET<br>071015-22-000 |
| <b>→</b> |                     |                                                                                                                                             |                                                                                                                                                                                                |                                                                                                                        | GI<br>T(<br>FF                               | DAD CENTER<br>ROUND WIRE<br>D CHASSIS<br>RAME GROUND<br>DLT |                          |
| В        |                     |                                                                                                                                             |                                                                                                                                                                                                |                                                                                                                        |                                              |                                                             |                          |
| A        | 4<br>3.<br>2.<br>1. | SEE GENERATOF<br>ALL GROUND WI<br>ALL 110V WIRE T<br>WITHIN 200MM C<br>AT MINIMUM ALL<br>CODE REQUIREN<br>TIE 8343 OR 108<br>APPROPRIATE FO | IROUGH FLOOR TO 4<br>R INSTL FOR ADDITION<br>RE TO BE COVERED<br>TO BE CLAMPED WIT<br>OF OUTLET BOXES, U<br>WIRES TO BE SUPPON<br>MENTS. USE CLAMP 10<br>046 AND SCREW G67<br>OR INSTALLATION. | NAL INFORMATION.<br>WITH TUBING 8041<br>H CLAMP 10497-05<br>SE SCREW G67-10-<br>RTED AND SECUREI<br>0495 OR 10497 OR V | 1-02-000.<br>5-000<br>-12U.<br>D PER<br>VIRE |                                                             |                          |

 $\rightarrow$ 

В

7

SEE ATS ASM FOR ADDITIONAL INFORMATION.

- 3. ALL GROUND WIRE TO BE COVERED WITH TUBING 8041-02-000.
- 2. ALL 110V WIRE TO BE CLAMPED WITH CLAMP 10497-05-000 WITHIN 200MM OF OUTLET BOXES, USE SCREW G67-10-12U.
- 1. AT MINIMUM ALL WIRES TO BE SUPPORTED AND SECURED PER CODE REQUIREMENTS. USE CLAMP 10495 OR 10497 OR WIRE TIE 8343 OR 108046 AND SCREW G67-XX-XXX OR G56-XX-XXX AS APPROPRIATE FOR INSTALLATION.

NOTES:

| 7 6 | ) |
|-----|---|
|-----|---|

|                                                                                                                                                                                                                                                                                                                                                                                                                                                                                                                                                                                                                                                                                                                                                                                                                                                                                                                                                                                                                                                                                                                                                                                                                                                                                                                                                                                                                                                                                                                                                                                                                                                                                                                                                                                                                                                                                                                                                                                                                                                                                                                                                                                                                                                                                                                                                                                                                                                                                       | D |
|---------------------------------------------------------------------------------------------------------------------------------------------------------------------------------------------------------------------------------------------------------------------------------------------------------------------------------------------------------------------------------------------------------------------------------------------------------------------------------------------------------------------------------------------------------------------------------------------------------------------------------------------------------------------------------------------------------------------------------------------------------------------------------------------------------------------------------------------------------------------------------------------------------------------------------------------------------------------------------------------------------------------------------------------------------------------------------------------------------------------------------------------------------------------------------------------------------------------------------------------------------------------------------------------------------------------------------------------------------------------------------------------------------------------------------------------------------------------------------------------------------------------------------------------------------------------------------------------------------------------------------------------------------------------------------------------------------------------------------------------------------------------------------------------------------------------------------------------------------------------------------------------------------------------------------------------------------------------------------------------------------------------------------------------------------------------------------------------------------------------------------------------------------------------------------------------------------------------------------------------------------------------------------------------------------------------------------------------------------------------------------------------------------------------------------------------------------------------------------------|---|
|                                                                                                                                                                                                                                                                                                                                                                                                                                                                                                                                                                                                                                                                                                                                                                                                                                                                                                                                                                                                                                                                                                                                                                                                                                                                                                                                                                                                                                                                                                                                                                                                                                                                                                                                                                                                                                                                                                                                                                                                                                                                                                                                                                                                                                                                                                                                                                                                                                                                                       | С |
| 10V CONNECTOR (2)<br>YEL)(BLK)                                                                                                                                                                                                                                                                                                                                                                                                                                                                                                                                                                                                                                                                                                                                                                                                                                                                                                                                                                                                                                                                                                                                                                                                                                                                                                                                                                                                                                                                                                                                                                                                                                                                                                                                                                                                                                                                                                                                                                                                                                                                                                                                                                                                                                                                                                                                                                                                                                                        | B |
| 265 CODES/STANDARDS-CSA/CMVSS<br>1B1 CODES/STANDARDS USA<br>1B1 CODES/STANDARDS USA<br>1B1 265<br>FOR<br>ELECTRICAL<br>CALLOUTS<br>SEE DWG NO.<br>ELECTRICAL<br>CALLOUTS<br>SEE | Α |

В

A

7

- 3. ALL GROUND WIRE TO BE COVERED WITH TUBING 8041-02-000.
- 2. ALL 110V WIRE TO BE CLAMPED WITH CLAMP 10497-05-000 WITHIN 200MM OF OUTLET BOXES, USE SCREW G67-10-12U.
- 1. AT MINIMUM ALL WIRES TO BE SUPPORTED AND SECURED PER CODE REQUIREMENTS. USE CLAMP 10495 OR 10497 OR WIRE TIE 8343 OR 108046 AND SCREW G67-XX-XXX OR G56-XX-XXX AS APPROPRIATE FOR INSTALLATION.

NOTES:

|  | 8 | 7 | 6 |
|--|---|---|---|
|--|---|---|---|

|           | 2                                                        |                                          |                                       | 1                    | 7 |
|-----------|----------------------------------------------------------|------------------------------------------|---------------------------------------|----------------------|---|
|           |                                                          |                                          |                                       |                      |   |
|           |                                                          |                                          |                                       |                      | D |
|           |                                                          |                                          |                                       |                      |   |
|           |                                                          |                                          |                                       |                      |   |
| C         | ROOF AIR<br>ONDITIONER 5                                 |                                          |                                       |                      | С |
|           |                                                          |                                          |                                       |                      |   |
|           |                                                          | ζ.                                       |                                       |                      | - |
| 3         |                                                          |                                          |                                       |                      |   |
|           |                                                          |                                          |                                       |                      | В |
|           |                                                          |                                          |                                       |                      |   |
| I<br>MICI | RCP-<br>ROWAVE                                           |                                          |                                       |                      |   |
|           |                                                          |                                          |                                       |                      |   |
|           |                                                          |                                          | RICAL SYSTEM 30 A<br>STANDARDS-CSA/CI |                      | A |
|           | FOR                                                      | 1B1 CODES/                               | STANDARDS USA                         |                      |   |
| (x-       | X ELECTRICAL<br>CALLOUTS<br>SEE DWG NO.<br>121339-01-000 | DESCRIPTION:<br>WIRII<br>SHEET: ITEM/PAR | NG INSTL-BO                           | REV                  | - |
|           | 2                                                        | 4 of 4 000                               | 0031218 / 316                         | <b>1</b> 31-May-2017 |   |