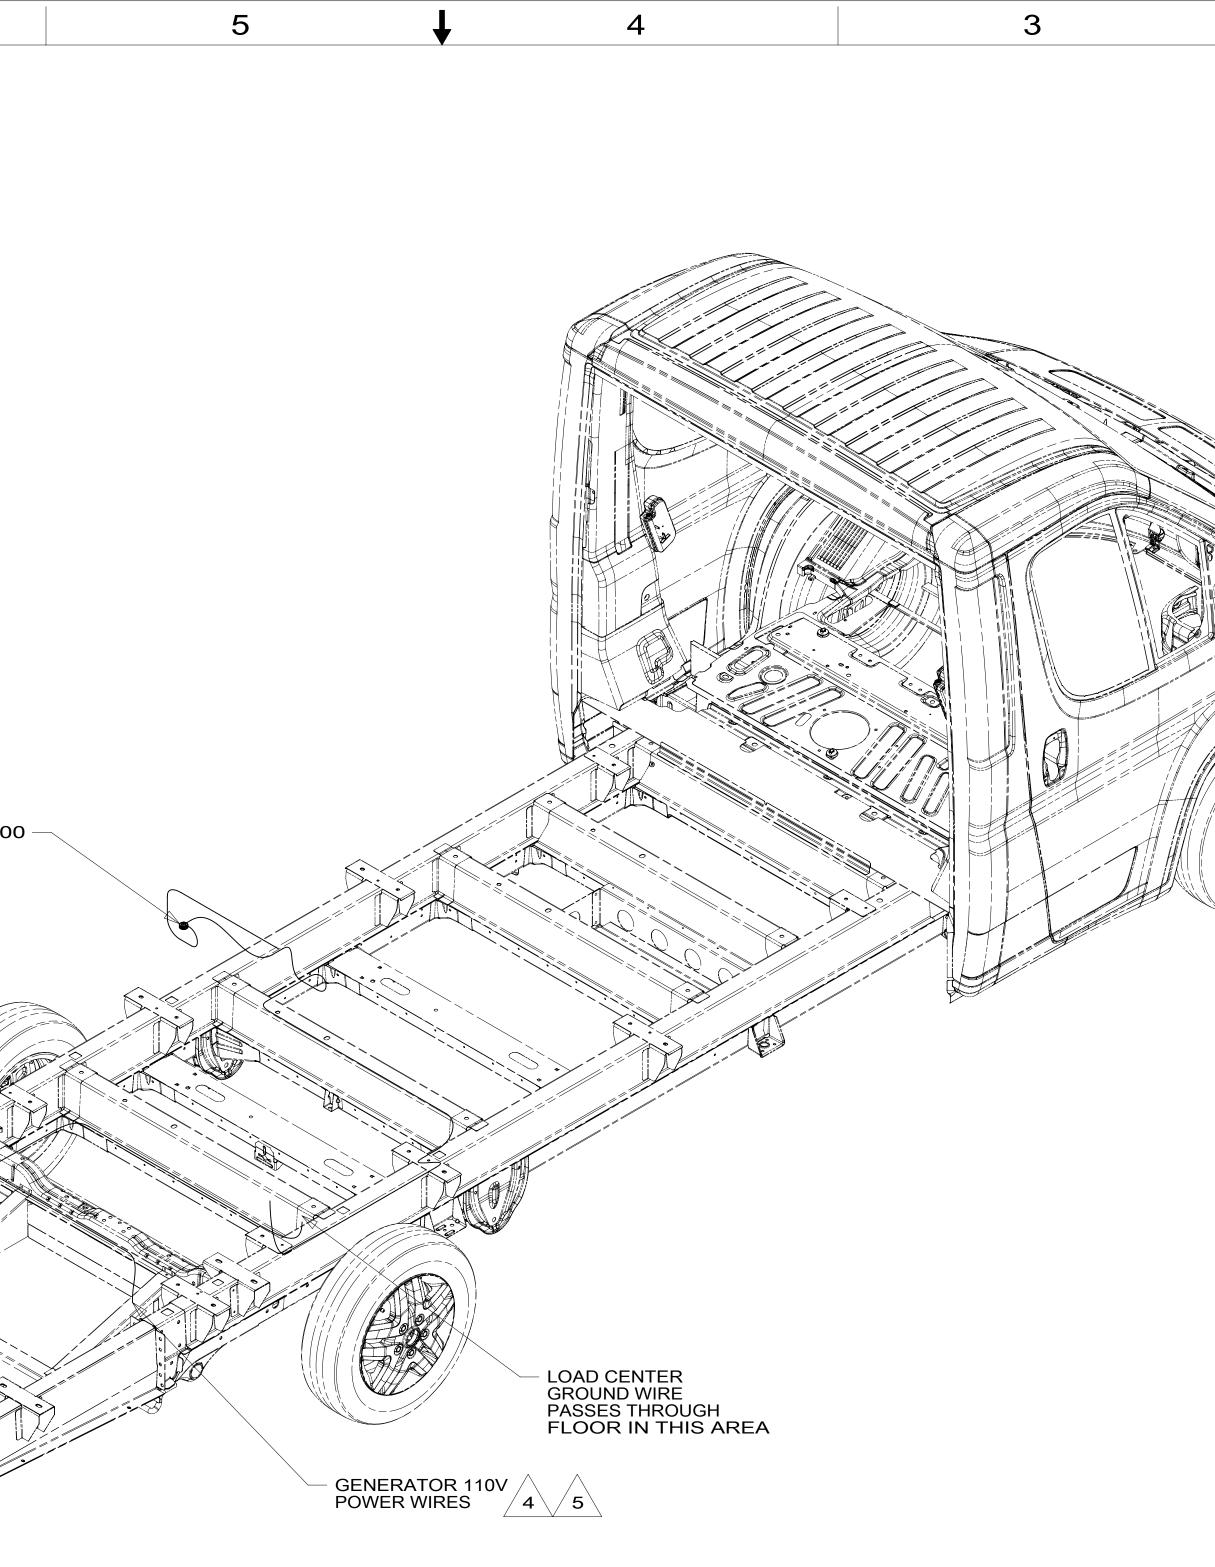

|          |                     | 8                                                                                                                                           |                                                                                                                                                                                                | 7                                                                                                                      |                                              | 6                                                           |                          |
|----------|---------------------|---------------------------------------------------------------------------------------------------------------------------------------------|------------------------------------------------------------------------------------------------------------------------------------------------------------------------------------------------|------------------------------------------------------------------------------------------------------------------------|----------------------------------------------|-------------------------------------------------------------|--------------------------|
| D        |                     |                                                                                                                                             |                                                                                                                                                                                                |                                                                                                                        |                                              |                                                             |                          |
| С        |                     |                                                                                                                                             |                                                                                                                                                                                                |                                                                                                                        |                                              |                                                             | GROMMET<br>071015-22-000 |
| <b>→</b> |                     |                                                                                                                                             |                                                                                                                                                                                                |                                                                                                                        | GI<br>T(<br>FF                               | DAD CENTER<br>ROUND WIRE<br>D CHASSIS<br>RAME GROUND<br>DLT |                          |
| В        |                     |                                                                                                                                             |                                                                                                                                                                                                |                                                                                                                        |                                              |                                                             |                          |
| A        | 4<br>3.<br>2.<br>1. | SEE GENERATOF<br>ALL GROUND WI<br>ALL 110V WIRE T<br>WITHIN 200MM C<br>AT MINIMUM ALL<br>CODE REQUIREN<br>TIE 8343 OR 108<br>APPROPRIATE FO | IROUGH FLOOR TO 4<br>R INSTL FOR ADDITION<br>RE TO BE COVERED<br>TO BE CLAMPED WIT<br>OF OUTLET BOXES, U<br>WIRES TO BE SUPPON<br>MENTS. USE CLAMP 10<br>046 AND SCREW G67<br>OR INSTALLATION. | NAL INFORMATION.<br>WITH TUBING 8041<br>H CLAMP 10497-05<br>SE SCREW G67-10-<br>RTED AND SECUREI<br>0495 OR 10497 OR V | 1-02-000.<br>5-000<br>-12U.<br>D PER<br>VIRE |                                                             |                          |

 $\rightarrow$ 

В

7

SEE ATS ASM FOR ADDITIONAL INFORMATION.

- 3. ALL GROUND WIRE TO BE COVERED WITH TUBING 8041-02-000.
- 2. ALL 110V WIRE TO BE CLAMPED WITH CLAMP 10497-05-000 WITHIN 200MM OF OUTLET BOXES, USE SCREW G67-10-12U.
- 1. AT MINIMUM ALL WIRES TO BE SUPPORTED AND SECURED PER CODE REQUIREMENTS. USE CLAMP 10495 OR 10497 OR WIRE TIE 8343 OR 108046 AND SCREW G67-XX-XXX OR G56-XX-XXX AS APPROPRIATE FOR INSTALLATION.

NOTES:

| 7 6 | ) |
|-----|---|
|-----|---|

|                                                                                                                                                                                                                                                                                                                                                                                                                                                                                                                                                                                                                                                                                                                                                                                                                                                                                                                                                                                                                                                                                                                                                                                                                                                                                                                                                                                                                                                                                                                                                                                                                                                                                                                                                                                                                                                                                                                                                                                                                                                                                                                                                                                                                                                                                                                                                                                                                                                                                       | D |
|---------------------------------------------------------------------------------------------------------------------------------------------------------------------------------------------------------------------------------------------------------------------------------------------------------------------------------------------------------------------------------------------------------------------------------------------------------------------------------------------------------------------------------------------------------------------------------------------------------------------------------------------------------------------------------------------------------------------------------------------------------------------------------------------------------------------------------------------------------------------------------------------------------------------------------------------------------------------------------------------------------------------------------------------------------------------------------------------------------------------------------------------------------------------------------------------------------------------------------------------------------------------------------------------------------------------------------------------------------------------------------------------------------------------------------------------------------------------------------------------------------------------------------------------------------------------------------------------------------------------------------------------------------------------------------------------------------------------------------------------------------------------------------------------------------------------------------------------------------------------------------------------------------------------------------------------------------------------------------------------------------------------------------------------------------------------------------------------------------------------------------------------------------------------------------------------------------------------------------------------------------------------------------------------------------------------------------------------------------------------------------------------------------------------------------------------------------------------------------------|---|
|                                                                                                                                                                                                                                                                                                                                                                                                                                                                                                                                                                                                                                                                                                                                                                                                                                                                                                                                                                                                                                                                                                                                                                                                                                                                                                                                                                                                                                                                                                                                                                                                                                                                                                                                                                                                                                                                                                                                                                                                                                                                                                                                                                                                                                                                                                                                                                                                                                                                                       | С |
| 10V CONNECTOR (2)<br>YEL)(BLK)                                                                                                                                                                                                                                                                                                                                                                                                                                                                                                                                                                                                                                                                                                                                                                                                                                                                                                                                                                                                                                                                                                                                                                                                                                                                                                                                                                                                                                                                                                                                                                                                                                                                                                                                                                                                                                                                                                                                                                                                                                                                                                                                                                                                                                                                                                                                                                                                                                                        | B |
| 265 CODES/STANDARDS-CSA/CMVSS<br>1B1 CODES/STANDARDS USA<br>1B1 CODES/STANDARDS USA<br>1B1 265<br>FOR<br>ELECTRICAL<br>CALLOUTS<br>SEE DWG NO.<br>ELECTRICAL<br>CALLOUTS<br>SEE | Α |

В

A

7

- 3. ALL GROUND WIRE TO BE COVERED WITH TUBING 8041-02-000.
- 2. ALL 110V WIRE TO BE CLAMPED WITH CLAMP 10497-05-000 WITHIN 200MM OF OUTLET BOXES, USE SCREW G67-10-12U.
- 1. AT MINIMUM ALL WIRES TO BE SUPPORTED AND SECURED PER CODE REQUIREMENTS. USE CLAMP 10495 OR 10497 OR WIRE TIE 8343 OR 108046 AND SCREW G67-XX-XXX OR G56-XX-XXX AS APPROPRIATE FOR INSTALLATION.

NOTES:

|  | 8 | 7 | 6 |
|--|---|---|---|
|--|---|---|---|

|           | 2                                                        |                                          |                                       | 1                    | 7 |
|-----------|----------------------------------------------------------|------------------------------------------|---------------------------------------|----------------------|---|
|           |                                                          |                                          |                                       |                      |   |
|           |                                                          |                                          |                                       |                      | D |
|           |                                                          |                                          |                                       |                      |   |
|           |                                                          |                                          |                                       |                      |   |
| C         | ROOF AIR<br>ONDITIONER 5                                 |                                          |                                       |                      | С |
|           |                                                          |                                          |                                       |                      |   |
|           |                                                          | ζ.                                       |                                       |                      | - |
| 3         |                                                          |                                          |                                       |                      |   |
|           |                                                          |                                          |                                       |                      | В |
|           |                                                          |                                          |                                       |                      |   |
| I<br>MICI | RCP-<br>ROWAVE                                           |                                          |                                       |                      |   |
|           |                                                          |                                          |                                       |                      |   |
|           |                                                          |                                          | RICAL SYSTEM 30 A<br>STANDARDS-CSA/CI |                      | A |
|           | FOR                                                      | 1B1 CODES/                               | STANDARDS USA                         |                      |   |
| (x-       | X ELECTRICAL<br>CALLOUTS<br>SEE DWG NO.<br>121339-01-000 | DESCRIPTION:<br>WIRII<br>SHEET: ITEM/PAR | NG INSTL-BO                           | REV                  | - |
|           | 2                                                        | 4 of 4 000                               | 0031218 / 316                         | <b>1</b> 31-May-2017 |   |