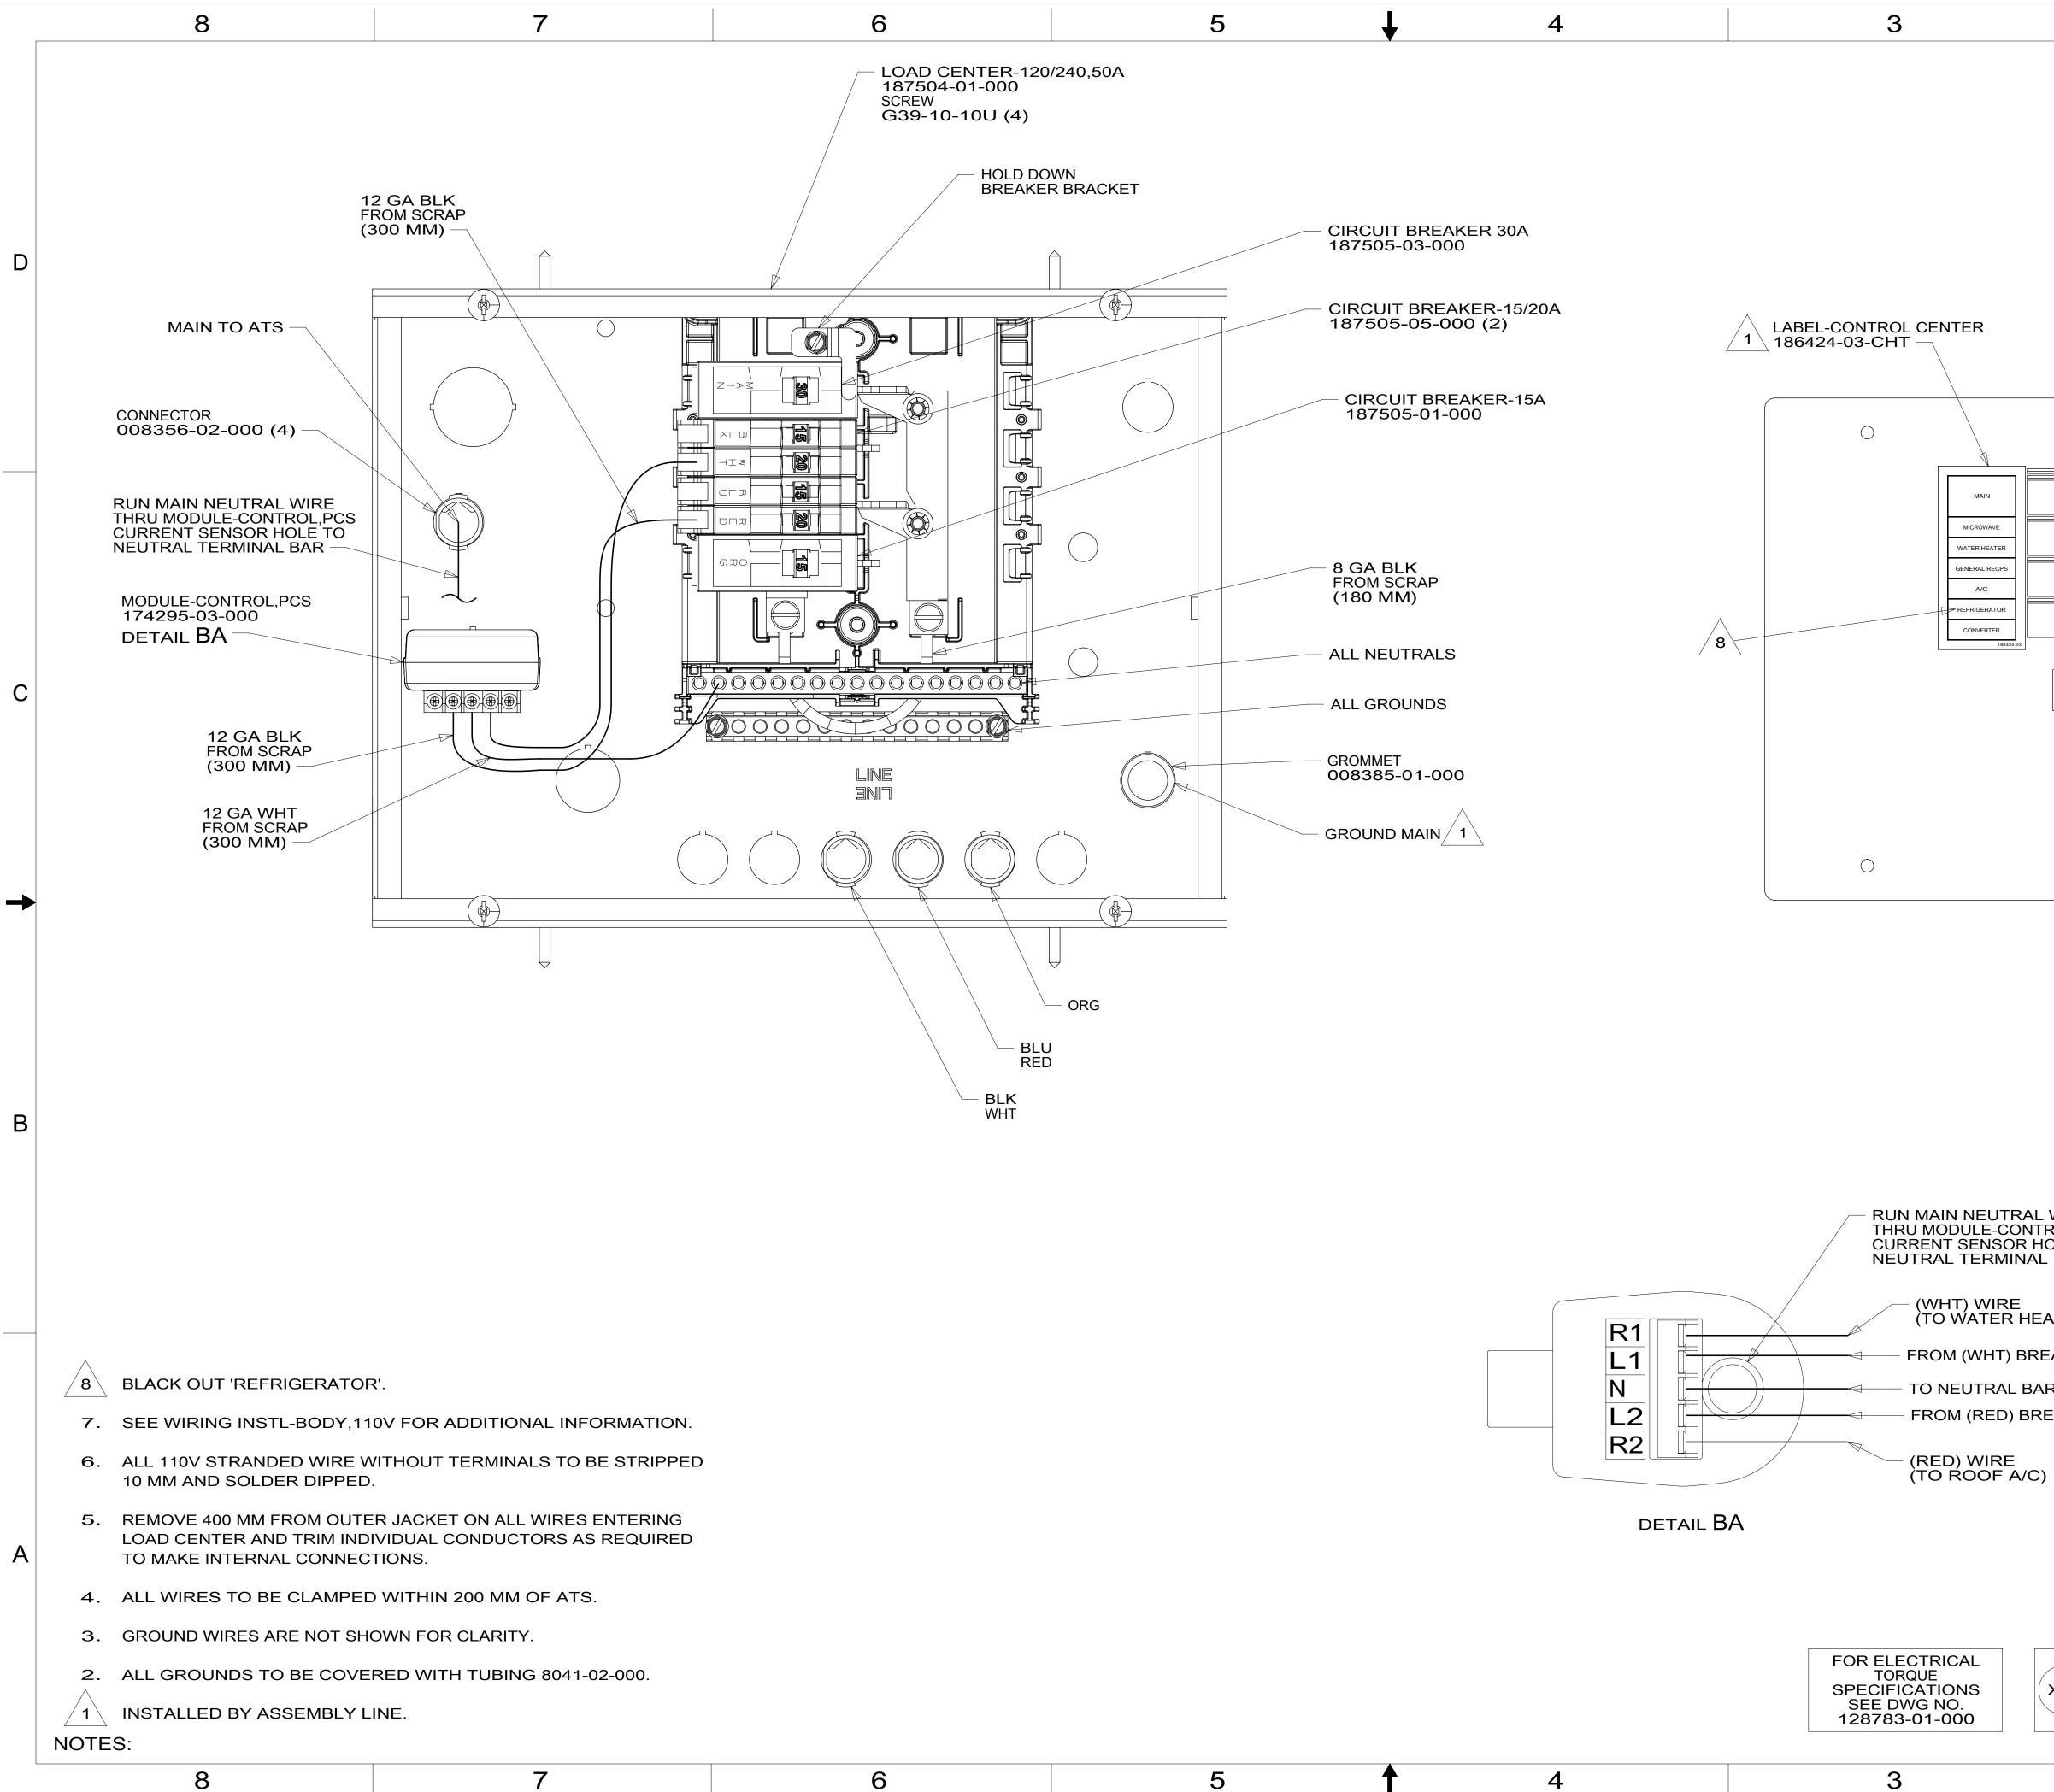

|--|

|  | 3 |  |
|--|---|--|
|  |   |  |

| 2                                                                    | 1                                                                                                                                                                                                                                                                                                                                                                                                                                                                                                                                                                                                                                                                                                                                                                                                                                     |     |
|----------------------------------------------------------------------|---------------------------------------------------------------------------------------------------------------------------------------------------------------------------------------------------------------------------------------------------------------------------------------------------------------------------------------------------------------------------------------------------------------------------------------------------------------------------------------------------------------------------------------------------------------------------------------------------------------------------------------------------------------------------------------------------------------------------------------------------------------------------------------------------------------------------------------|-----|
|                                                                      | LOAD CENTER-COVER 1<br>187504-02-000                                                                                                                                                                                                                                                                                                                                                                                                                                                                                                                                                                                                                                                                                                                                                                                                  | D   |
|                                                                      |                                                                                                                                                                                                                                                                                                                                                                                                                                                                                                                                                                                                                                                                                                                                                                                                                                       | C L |
| - WIRE<br>TROL,PCS<br>IOLE TO<br>L BAR.                              |                                                                                                                                                                                                                                                                                                                                                                                                                                                                                                                                                                                                                                                                                                                                                                                                                                       | В   |
| X-X<br>FOR<br>ELECTRICAL<br>CALLOUTS<br>SEE DWG NO.<br>121339-01-000 | 265       CODES/STANDARDS-CSA/CMVSS         1B1       CODES/STANDARDS USA         1B1       265         CODES/STANDARDS USA         1B1       265         CODES/STANDARDS USA         IB1         CODES/STANDARDS USA         IB1         CODES/STANDARDS USA         IB1         COPYRIGHT 2016 WINNEBAGO INDUSTRIES, INC.         DSNR:         ALL DIMENSIONS ARE         DFTR:       ALL DIMENSIONS ARE         WHOLE DIM (X) ±       3         ONE-PLACE (X:X) ±       3         0.50       1.5         ONE-PLACE (X:X) ±       0.50         ANGLE ±       1.5         0.50       1*         REFER TO ES0018 FOR FASTENER         VEIGHT: (LBS)         FIRST USED:         TOTOC         DESCRIPTION:         COAD CEINTER ASM         SHEET:         1       0000244238 / 31512301000         REF:         1       05-Dec-2016 | A   |