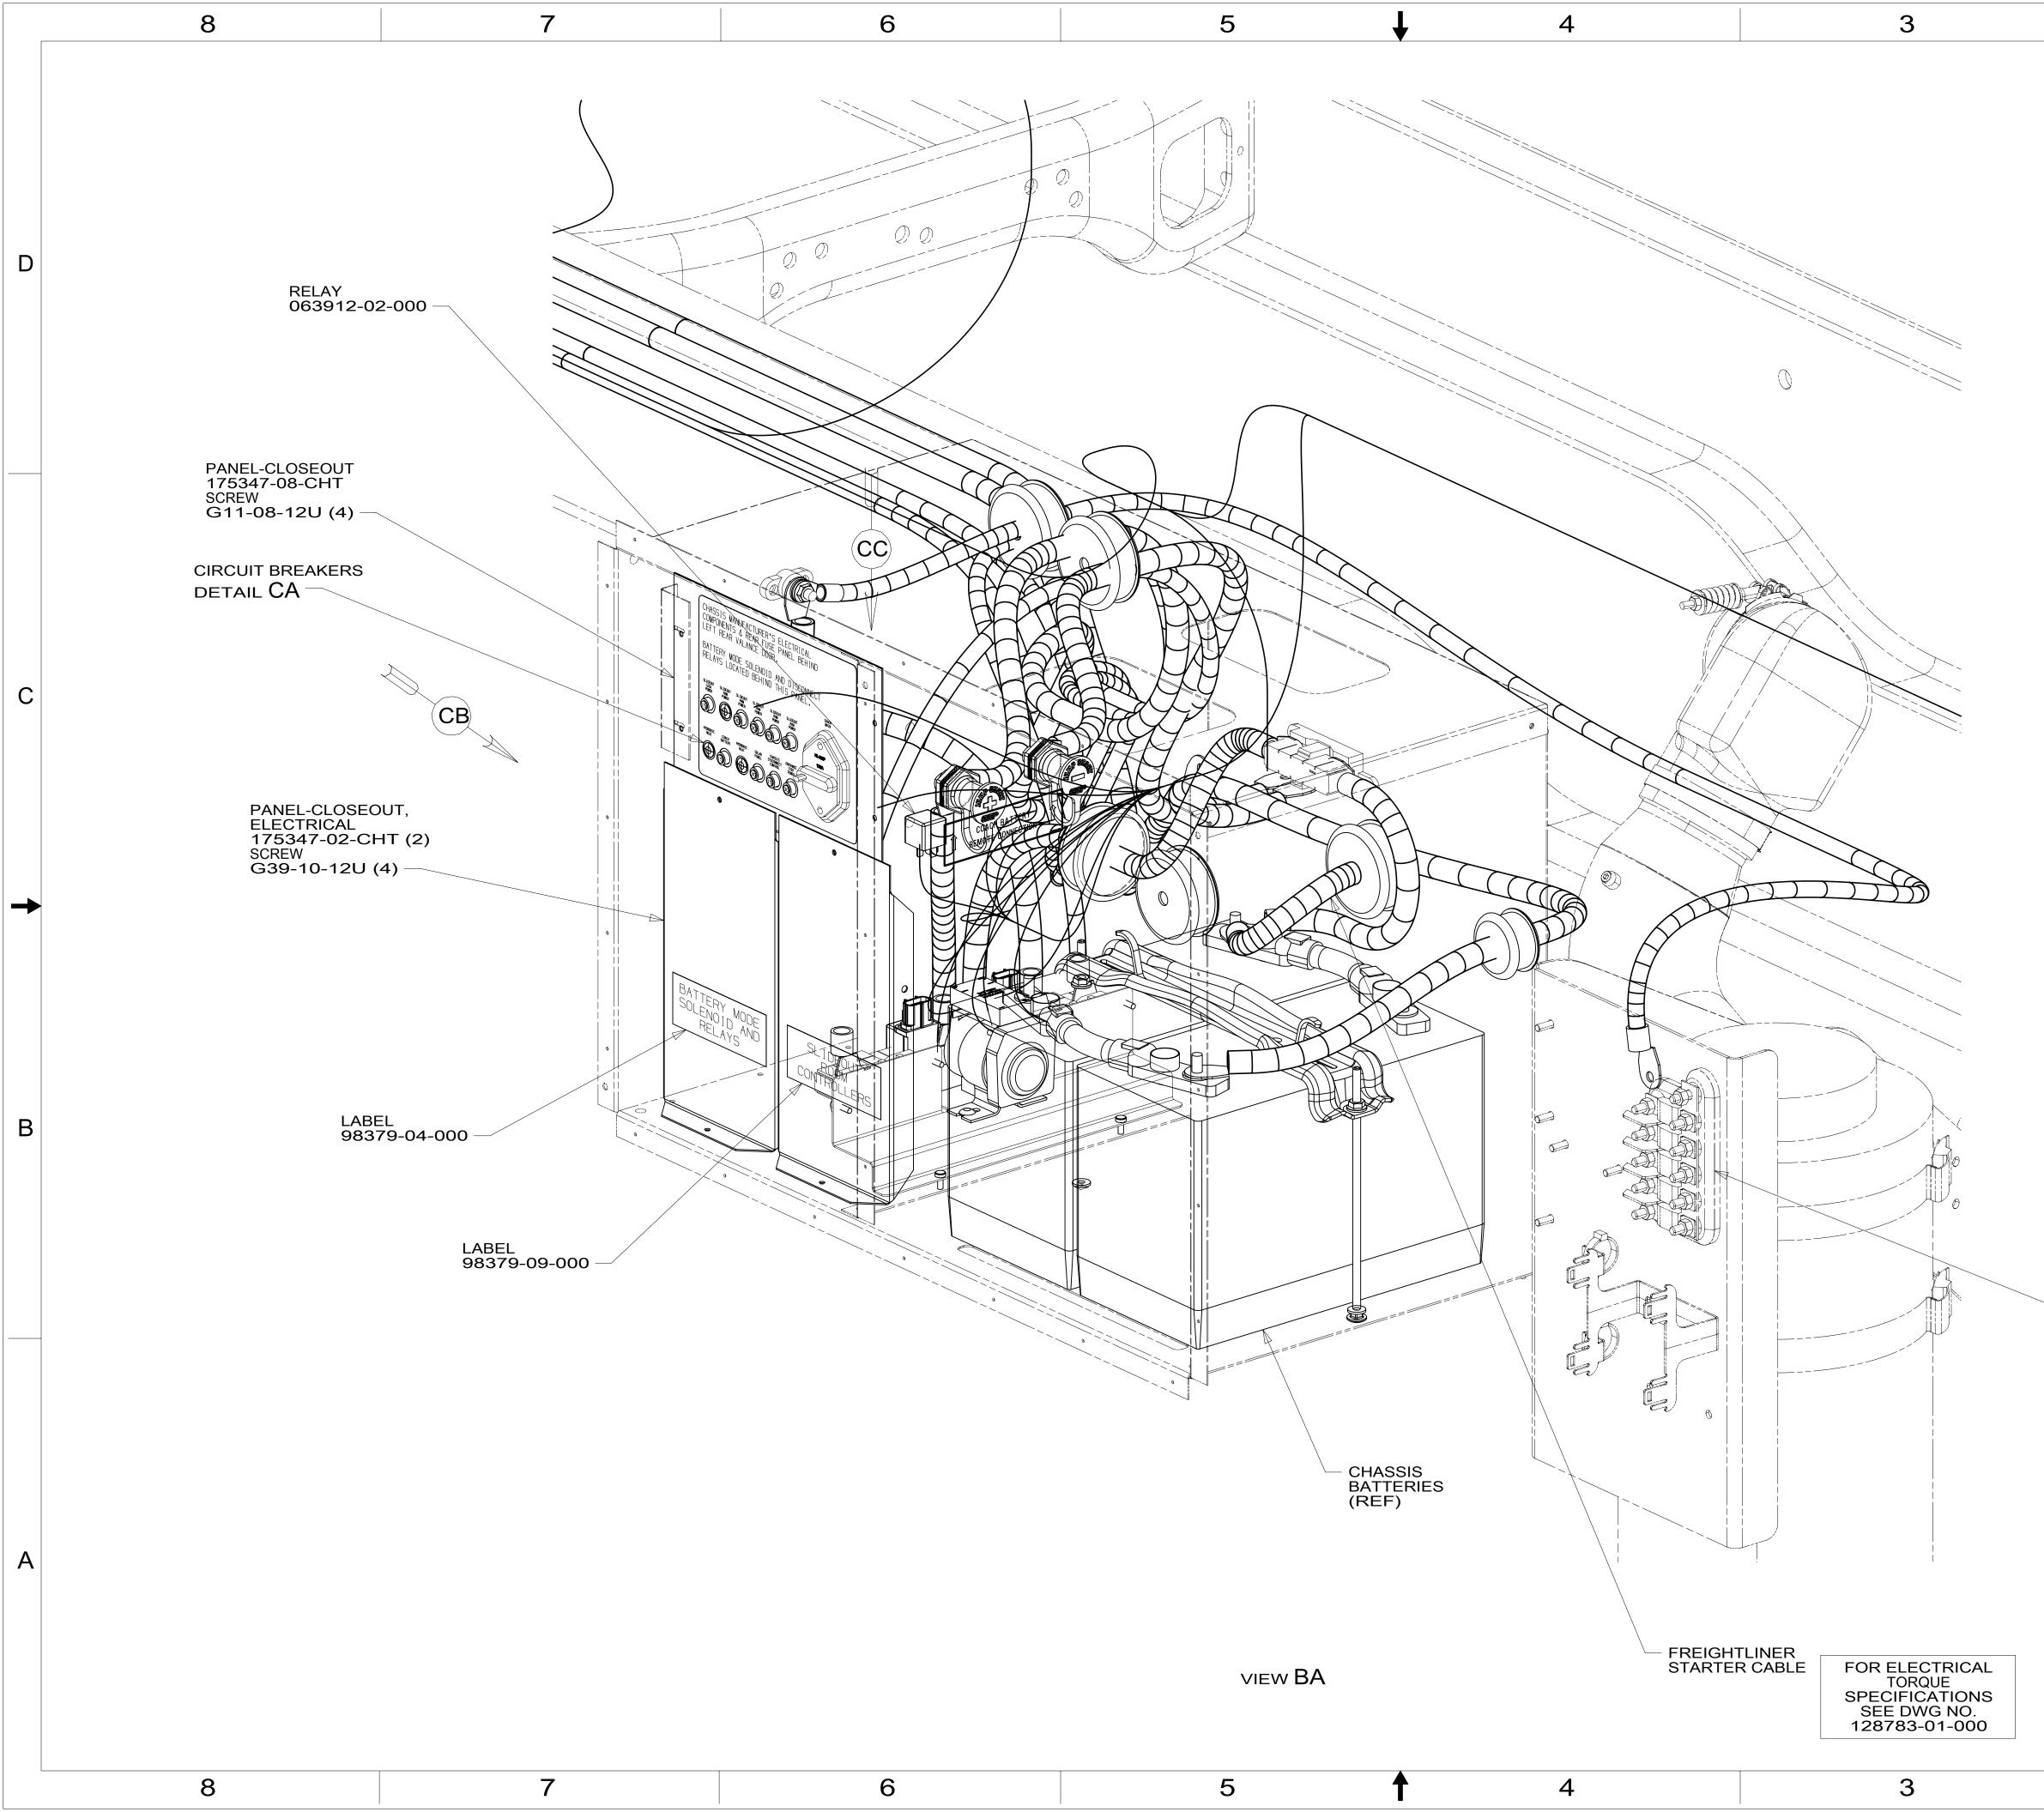

 DESCRIPTION:
 WIRING INSTL-CHASSIS

 SHEET:
 ITEM/PART NO:

 2 OF 5
 000211659 / 30207501000

 2
 1 19-Jan-2017

| 8 | 7 | 6 |
|---|---|---|
|   |   |   |

| 2                                                                                        | 1                                                                                                                                                                                      | _ |
|------------------------------------------------------------------------------------------|----------------------------------------------------------------------------------------------------------------------------------------------------------------------------------------|---|
| P TO REAR SIDE                                                                           |                                                                                                                                                                                        | D |
|                                                                                          | CHASSIS SUPPLIED 2<br>CHASSIS SUPPLIED 2<br>CHASSIS SUPPLIED 2<br>CABLE ASM (RED) 3<br>CABLE ASM (GRN) (FROM COACH SIDE OF BATTERY DISCONNECT) 2 3                                     | С |
| 30 PIN<br>TO WIR                                                                         | HOUSING 2                                                                                                                                                                              | B |
| K-X       FOR         ELECTRICAL       CALLOUTS         SEE DWG NO.       121339-01-0000 | 265 CODES/STANDARDS-CSA/CMVSS<br>1B1 CODES/STANDARDS USA<br>1B1 265<br>PESCRIPTION:<br>WIRING INSTL-CHASSIS<br>SHEET: ITEM/PART NO:<br>4 of 5 000211659 / 30207501000<br>1 19-Jan-2017 | Α |