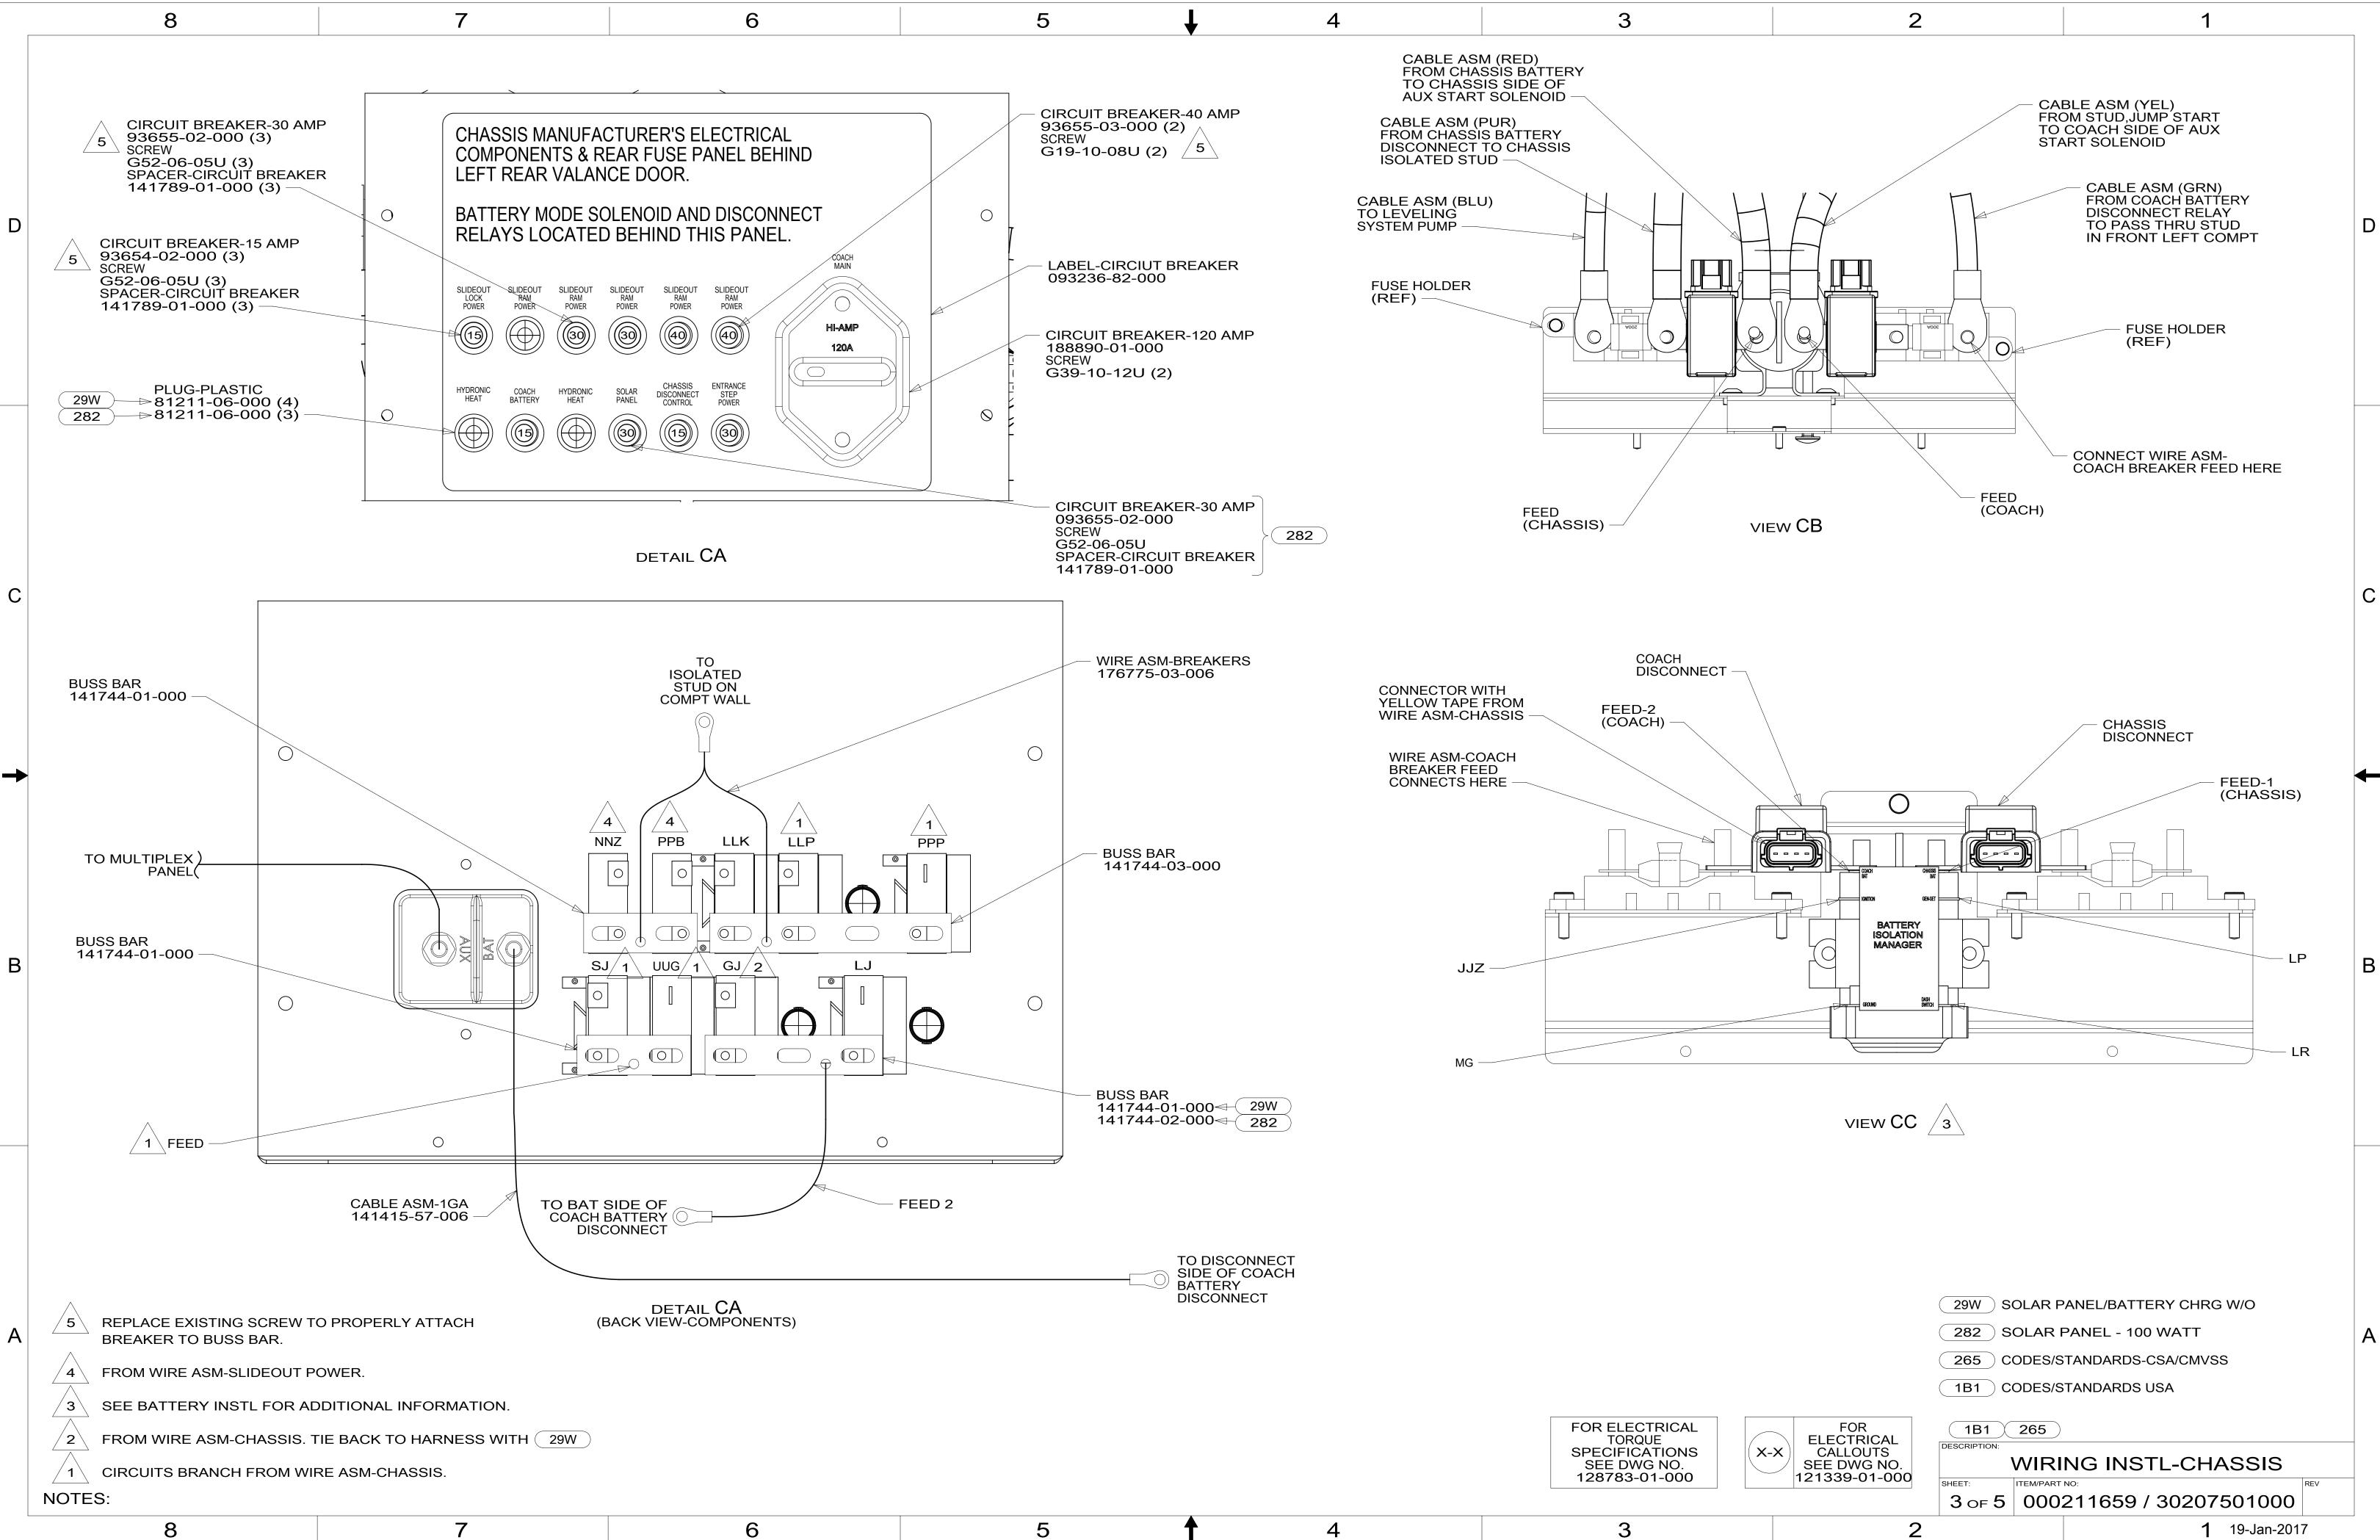

| <b>9</b> | 1 |
|----------|---|
|          |   |
|          | • |
|          |   |

D

С

В

Α

265 CODES/STANDARDS-CSA/CMVSS

1B1 CODES/STANDARDS USA

 1B1
 265

 DESCRIPTION:
 WIRING INSTL-CHASSIS

 SHEET:
 ITEM/PART NO:

 2 OF 5
 000211659 / 30207501000

 2
 1 19-Jan-2017

| 8 | 7 | 6 |
|---|---|---|
|   |   |   |

| 2                                                                                        | 1                                                                                                                                                                                      | _ |
|------------------------------------------------------------------------------------------|----------------------------------------------------------------------------------------------------------------------------------------------------------------------------------------|---|
| P TO REAR SIDE                                                                           |                                                                                                                                                                                        | D |
|                                                                                          | CHASSIS SUPPLIED 2<br>CHASSIS SUPPLIED 2<br>CHASSIS SUPPLIED 2<br>CABLE ASM (RED) 3<br>CABLE ASM (GRN) (FROM COACH SIDE OF BATTERY DISCONNECT) 2 3                                     | С |
| 30 PIN<br>TO WIR                                                                         | HOUSING 2                                                                                                                                                                              | B |
| K-X       FOR         ELECTRICAL       CALLOUTS         SEE DWG NO.       121339-01-0000 | 265 CODES/STANDARDS-CSA/CMVSS<br>1B1 CODES/STANDARDS USA<br>1B1 265<br>PESCRIPTION:<br>WIRING INSTL-CHASSIS<br>SHEET: ITEM/PART NO:<br>4 of 5 000211659 / 30207501000<br>1 19-Jan-2017 | Α |