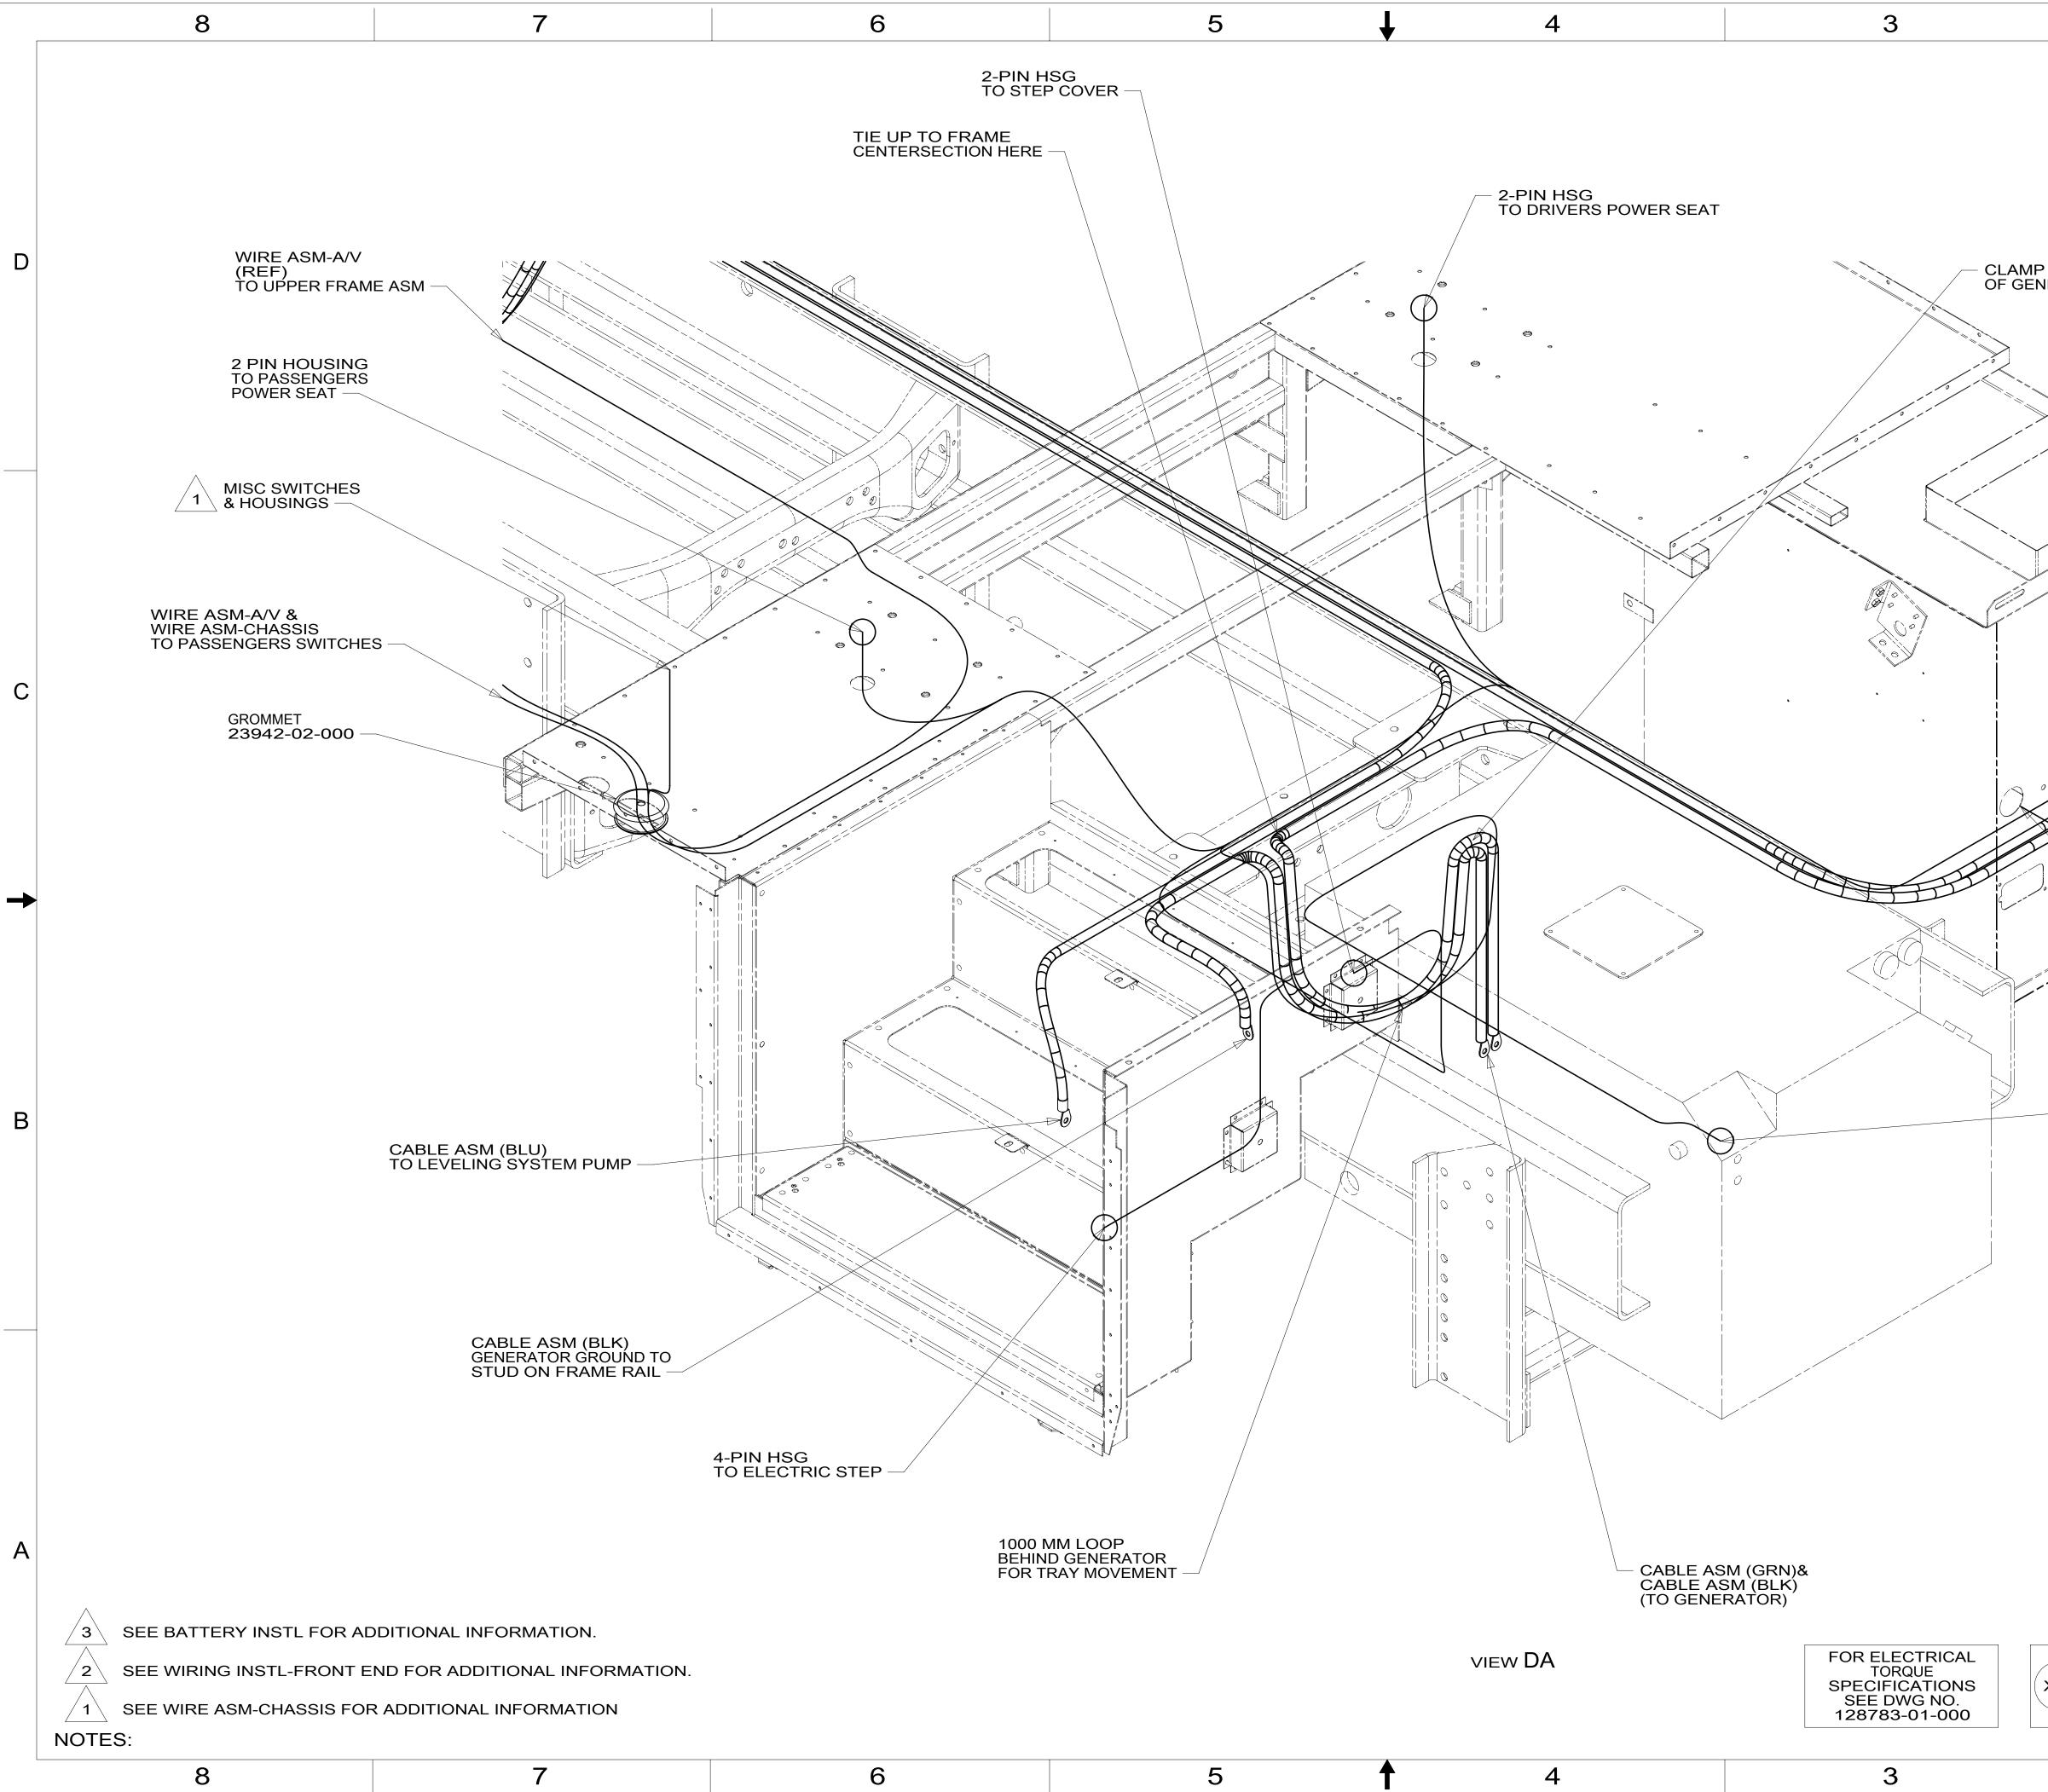

| 8 | 7 | 6 |
|---|---|---|
|   |   |   |

| 2                                                                                                                                                                                                | 1 |
|--------------------------------------------------------------------------------------------------------------------------------------------------------------------------------------------------|---|
|                                                                                                                                                                                                  |   |
| <ul> <li>RIGHT REAR RAM</li> <li>2 PIN HSG</li> <li>TO SLIDEOUT RAM MOTOR</li> <li>CIRCUITS PPF,PPG</li> <li>3 PIN HSG</li> <li>TO SLIDEOUT RAM ENCODER</li> <li>CIRCUITS NNW,NNY,NNX</li> </ul> |   |