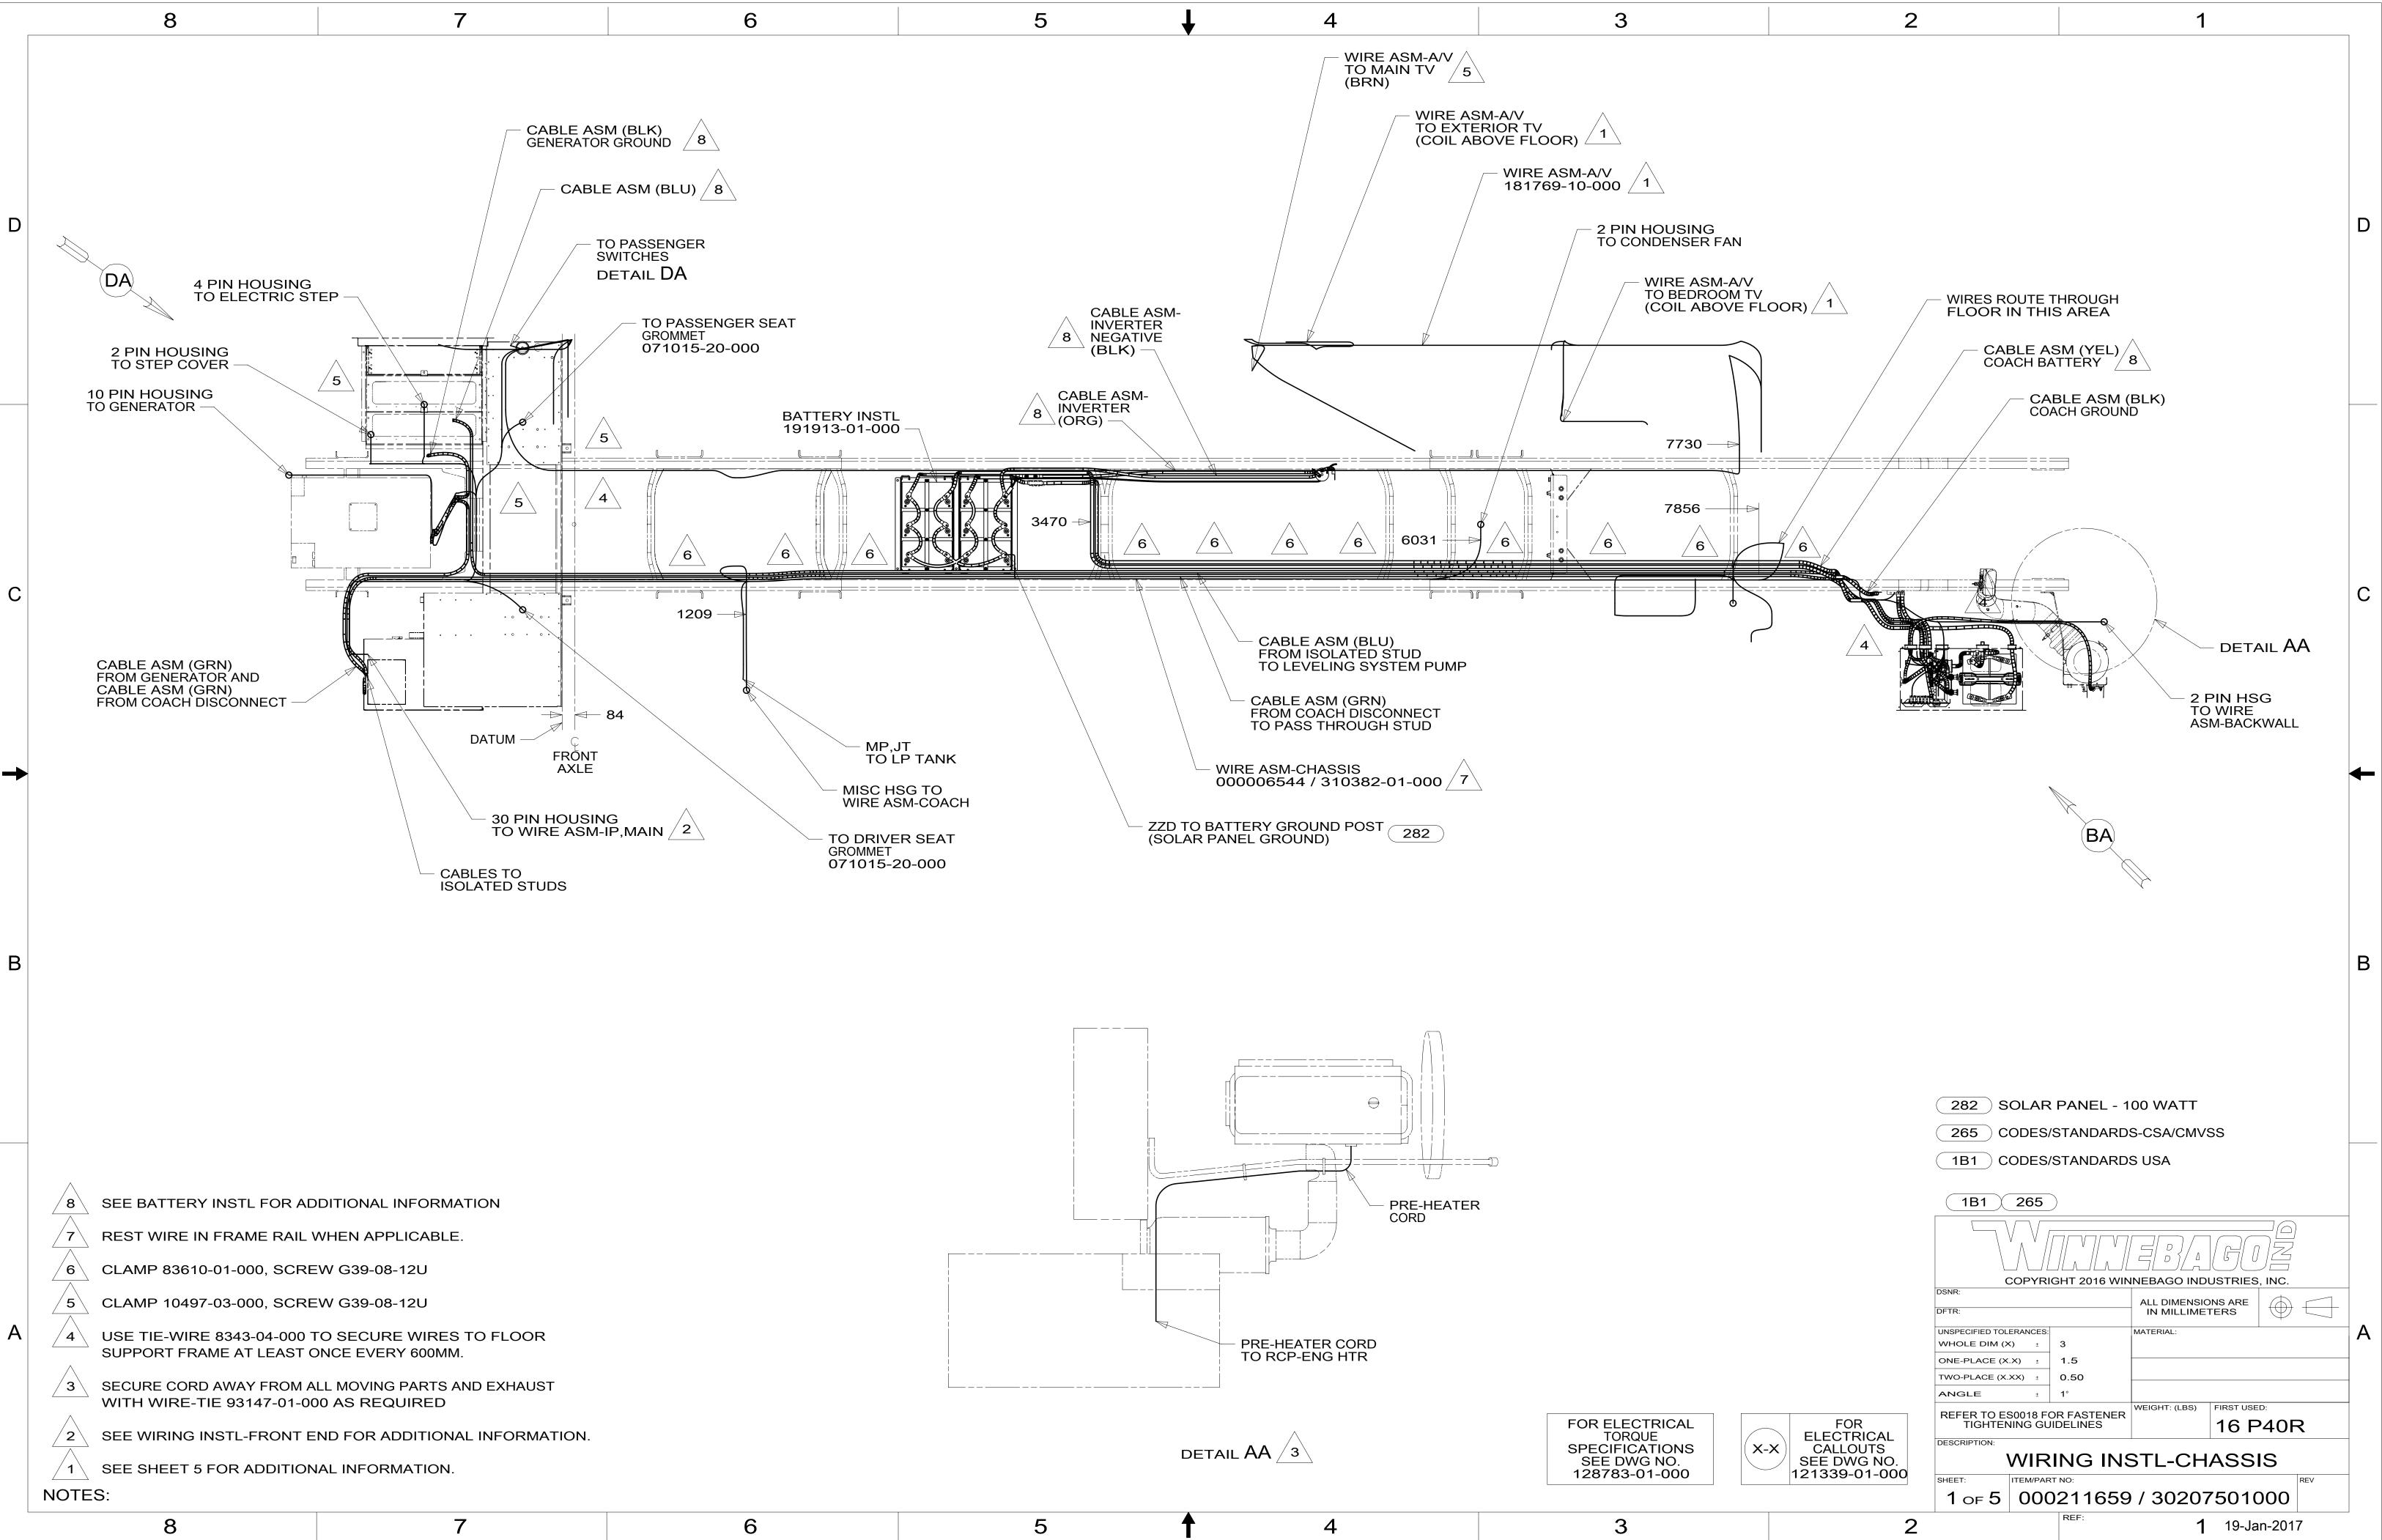

| <b>9</b> | 1 |
|----------|---|
|          |   |
|          | • |
|          |   |

D

С

В

Α

265 CODES/STANDARDS-CSA/CMVSS

1B1 CODES/STANDARDS USA

 1B1
 265

 DESCRIPTION:
 WIRING INSTL-CHASSIS

 SHEET:
 ITEM/PART NO:

 2 OF 5
 000211659 / 30207501000

 2
 1 19-Jan-2017

| 8 | 7 | 6 |
|---|---|---|
|   |   |   |

| 2                                                                                        | 1                                                                                                                                                                                      | _ |
|------------------------------------------------------------------------------------------|----------------------------------------------------------------------------------------------------------------------------------------------------------------------------------------|---|
| P TO REAR SIDE                                                                           |                                                                                                                                                                                        | D |
|                                                                                          | CHASSIS SUPPLIED 2<br>CHASSIS SUPPLIED 2<br>CHASSIS SUPPLIED 2<br>CABLE ASM (RED) 3<br>CABLE ASM (GRN) (FROM COACH SIDE OF BATTERY DISCONNECT) 2 3                                     | С |
| 30 PIN<br>TO WIR                                                                         | HOUSING 2                                                                                                                                                                              | B |
| K-X       FOR         ELECTRICAL       CALLOUTS         SEE DWG NO.       121339-01-0000 | 265 CODES/STANDARDS-CSA/CMVSS<br>1B1 CODES/STANDARDS USA<br>1B1 265<br>PESCRIPTION:<br>WIRING INSTL-CHASSIS<br>SHEET: ITEM/PART NO:<br>4 of 5 000211659 / 30207501000<br>1 19-Jan-2017 | Α |