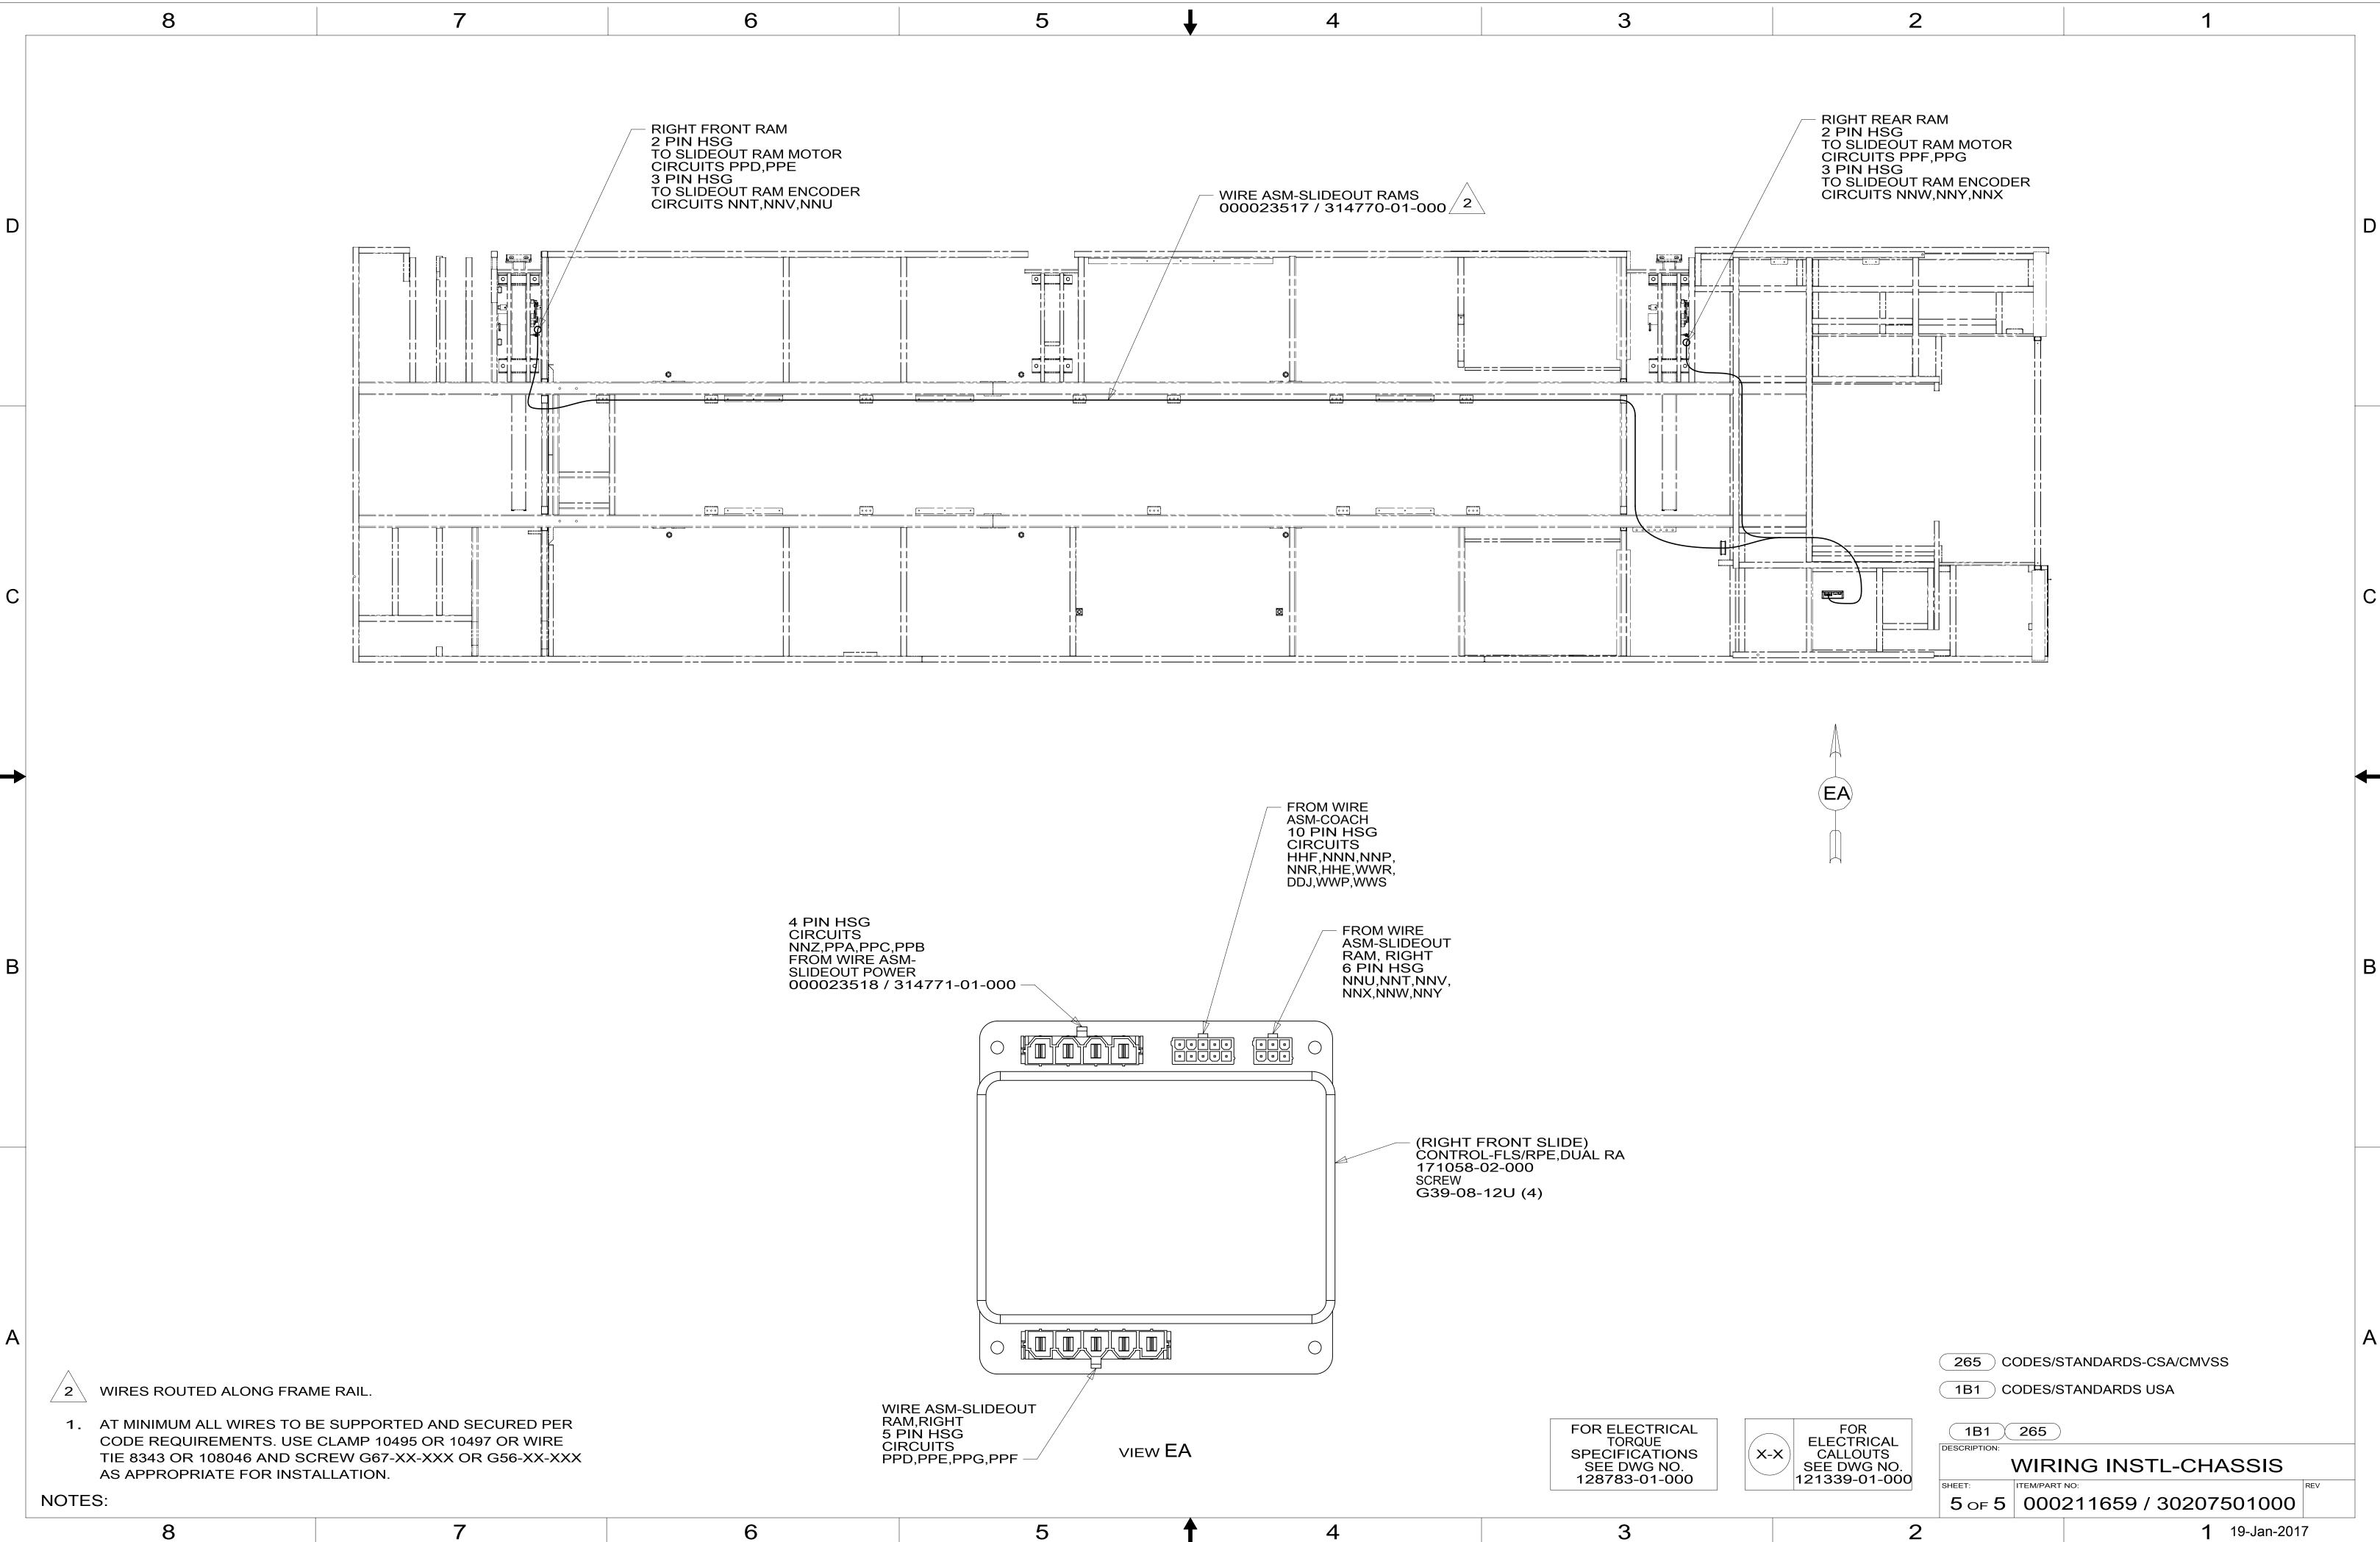

| 8 | 7 | 6 |
|---|---|---|
|   |   |   |

| 2                                                                                                                                                                                                | 1 |
|--------------------------------------------------------------------------------------------------------------------------------------------------------------------------------------------------|---|
|                                                                                                                                                                                                  |   |
| <ul> <li>RIGHT REAR RAM</li> <li>2 PIN HSG</li> <li>TO SLIDEOUT RAM MOTOR</li> <li>CIRCUITS PPF,PPG</li> <li>3 PIN HSG</li> <li>TO SLIDEOUT RAM ENCODER</li> <li>CIRCUITS NNW,NNY,NNX</li> </ul> |   |