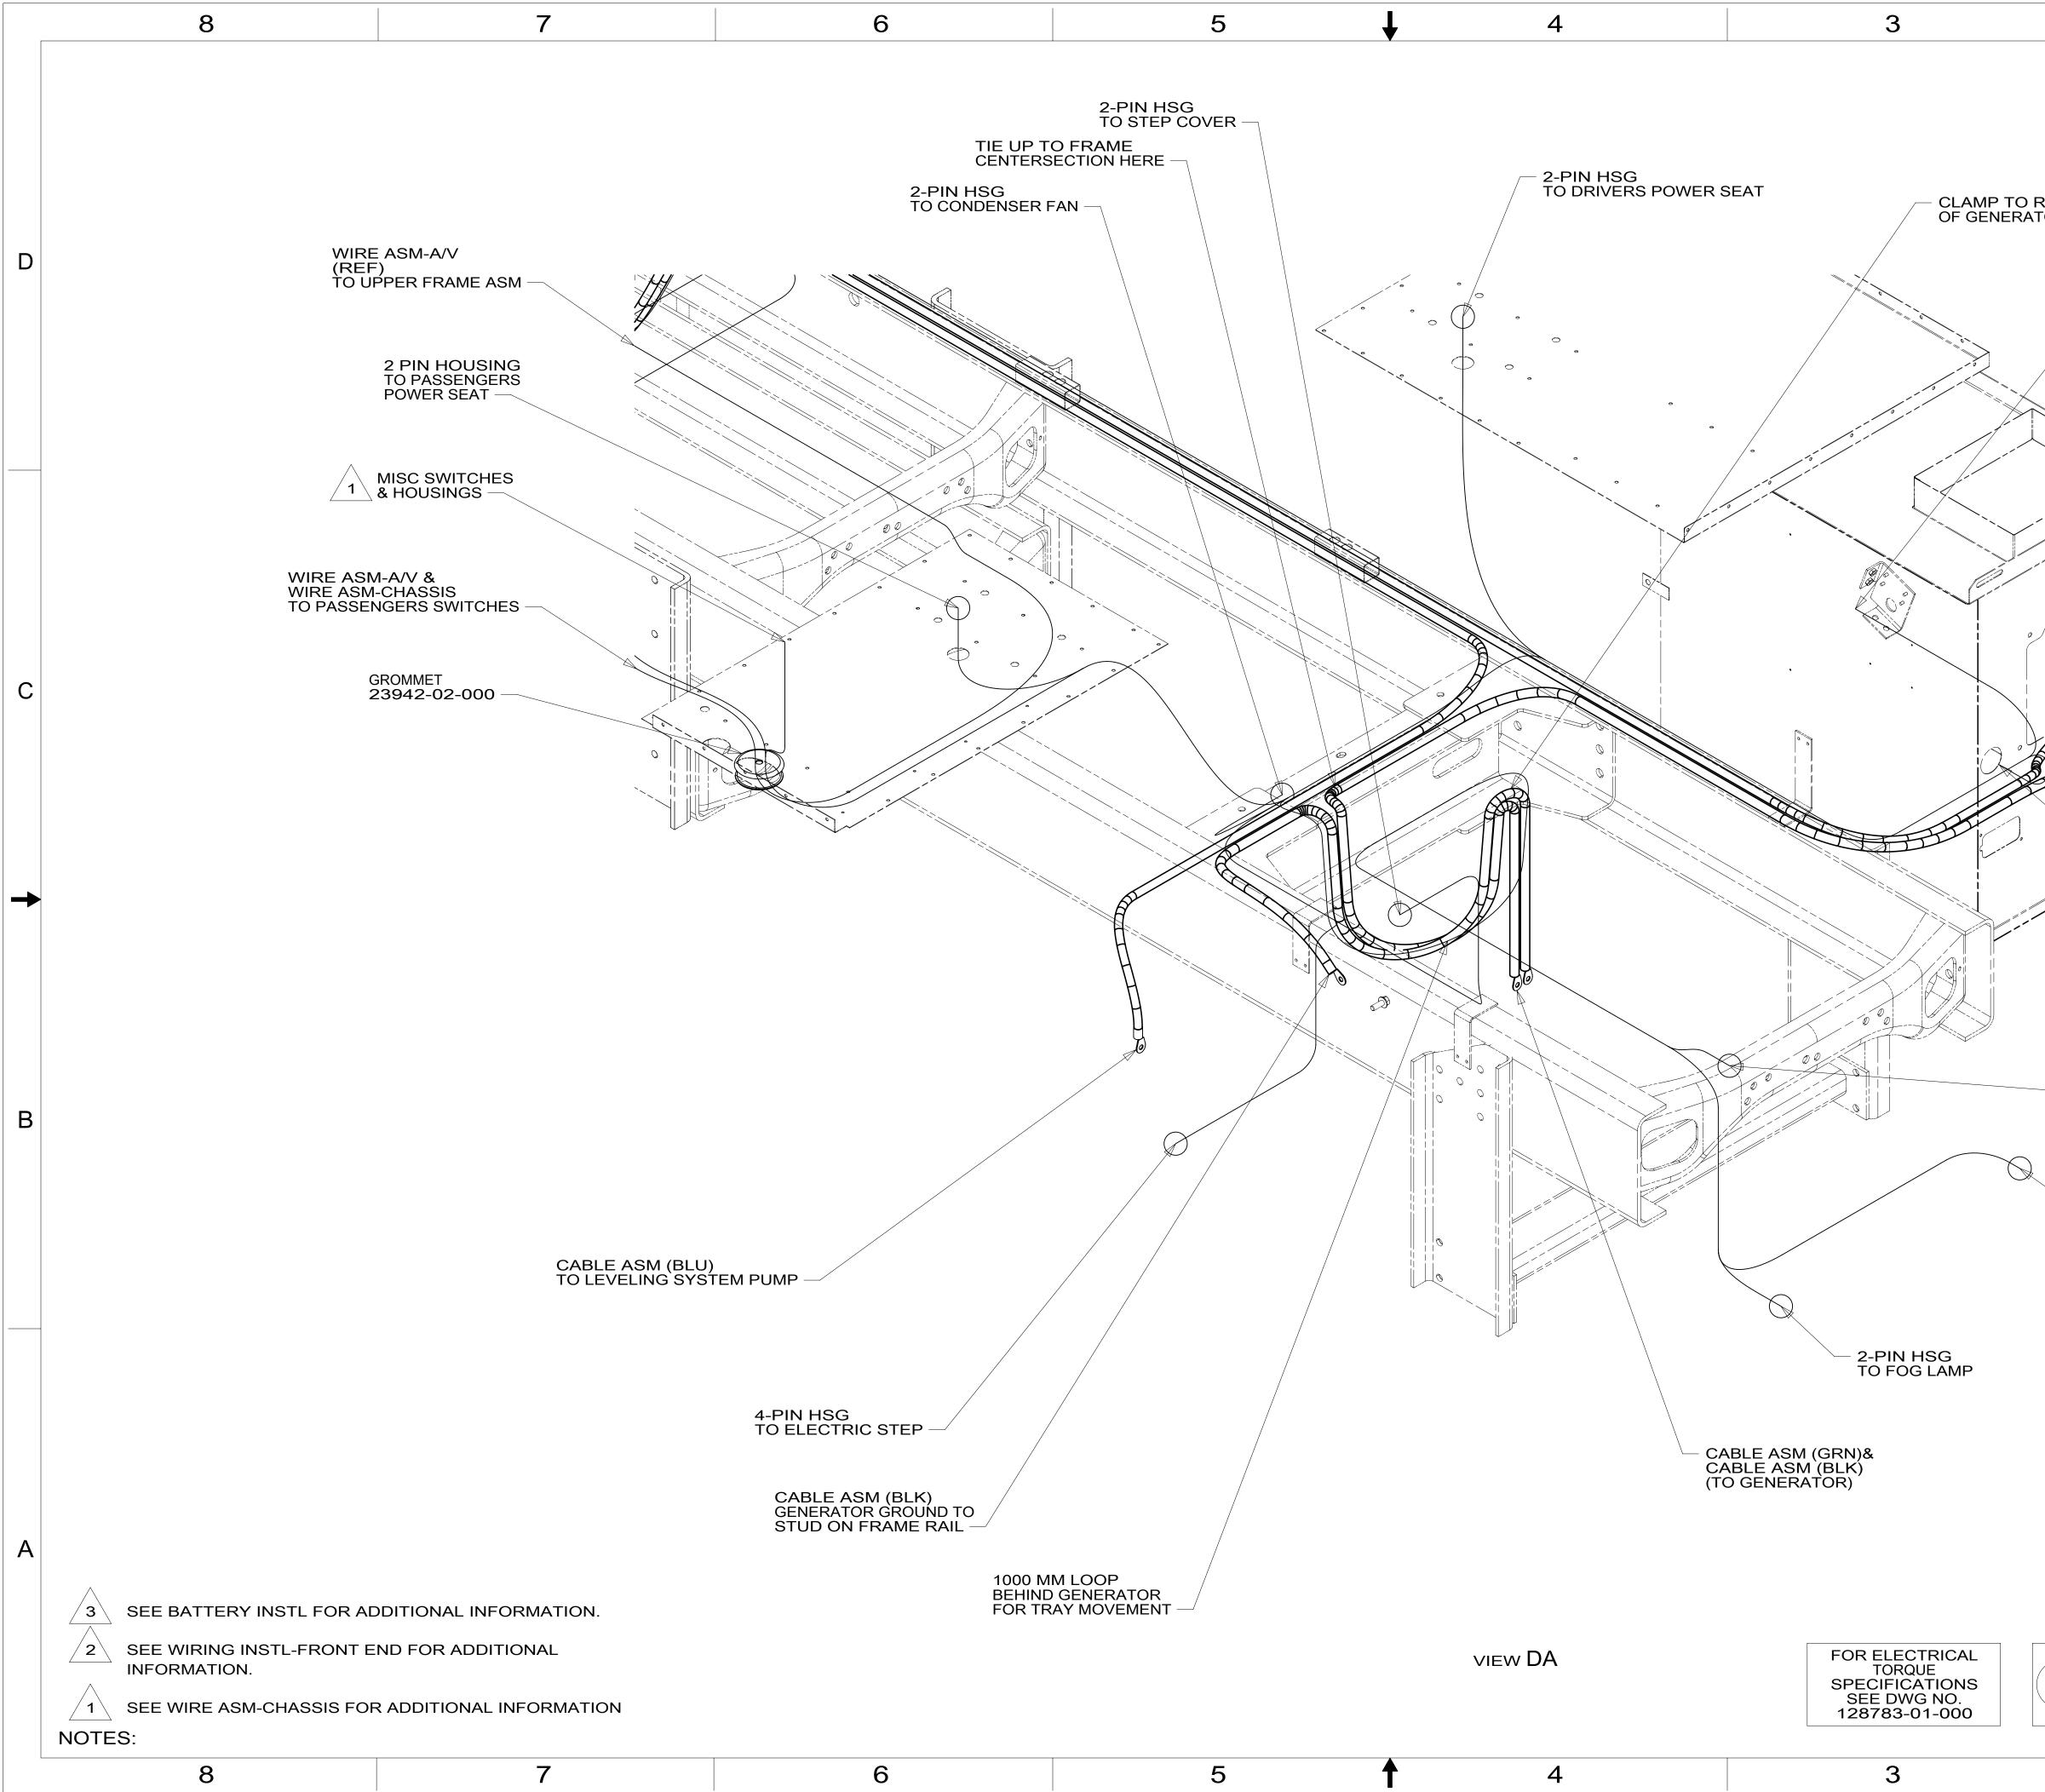

| DETAIL | AA | 3 |
|--------|----|---|
|        |    |   |

| 2 | 1 |  |
|---|---|--|

|                                       | 2 1                                                                                                                         |   |
|---------------------------------------|-----------------------------------------------------------------------------------------------------------------------------|---|
| REATOR                                | AR SIDE<br>HERE<br>15-PIN HSG<br>TO AWNING CONTROL                                                                          | D |
|                                       | CHASSIS SUPPLIED<br>GROUNDS 2                                                                                               |   |
| , , , , , , , , , , , , , , , , , , , | CHASSIS SUPPLIED 2                                                                                                          |   |
|                                       | CABLE ASM (RED) 3<br>CABLE ASM (GRN)<br>(FROM COACH SIDE OF<br>BATTERY DISCONNECT) 2 3<br>CABLE ASM (GRN)<br>(TO GENERATOR) | С |
|                                       | (TO GENERATOR)                                                                                                              |   |
|                                       | - 30 PIN HOUSING<br>TO WIRE ASM-IP,MAIN 2                                                                                   | ← |
|                                       | 10-PIN HSG<br>TO GENERATOR                                                                                                  | В |
|                                       | 2-PIN HSG<br>TO FOG LAMP                                                                                                    |   |
|                                       | 1LE   FRTL 44,320 400HP 6SPD TAG     265   CODES/STANDARDS-CSA/CMVSS     1B1   CODES/STANDARDS USA                          | A |
| X-                                    |                                                                                                                             |   |
|                                       | A OF 5 000210443 / 30209301000   2 1                                                                                        |   |