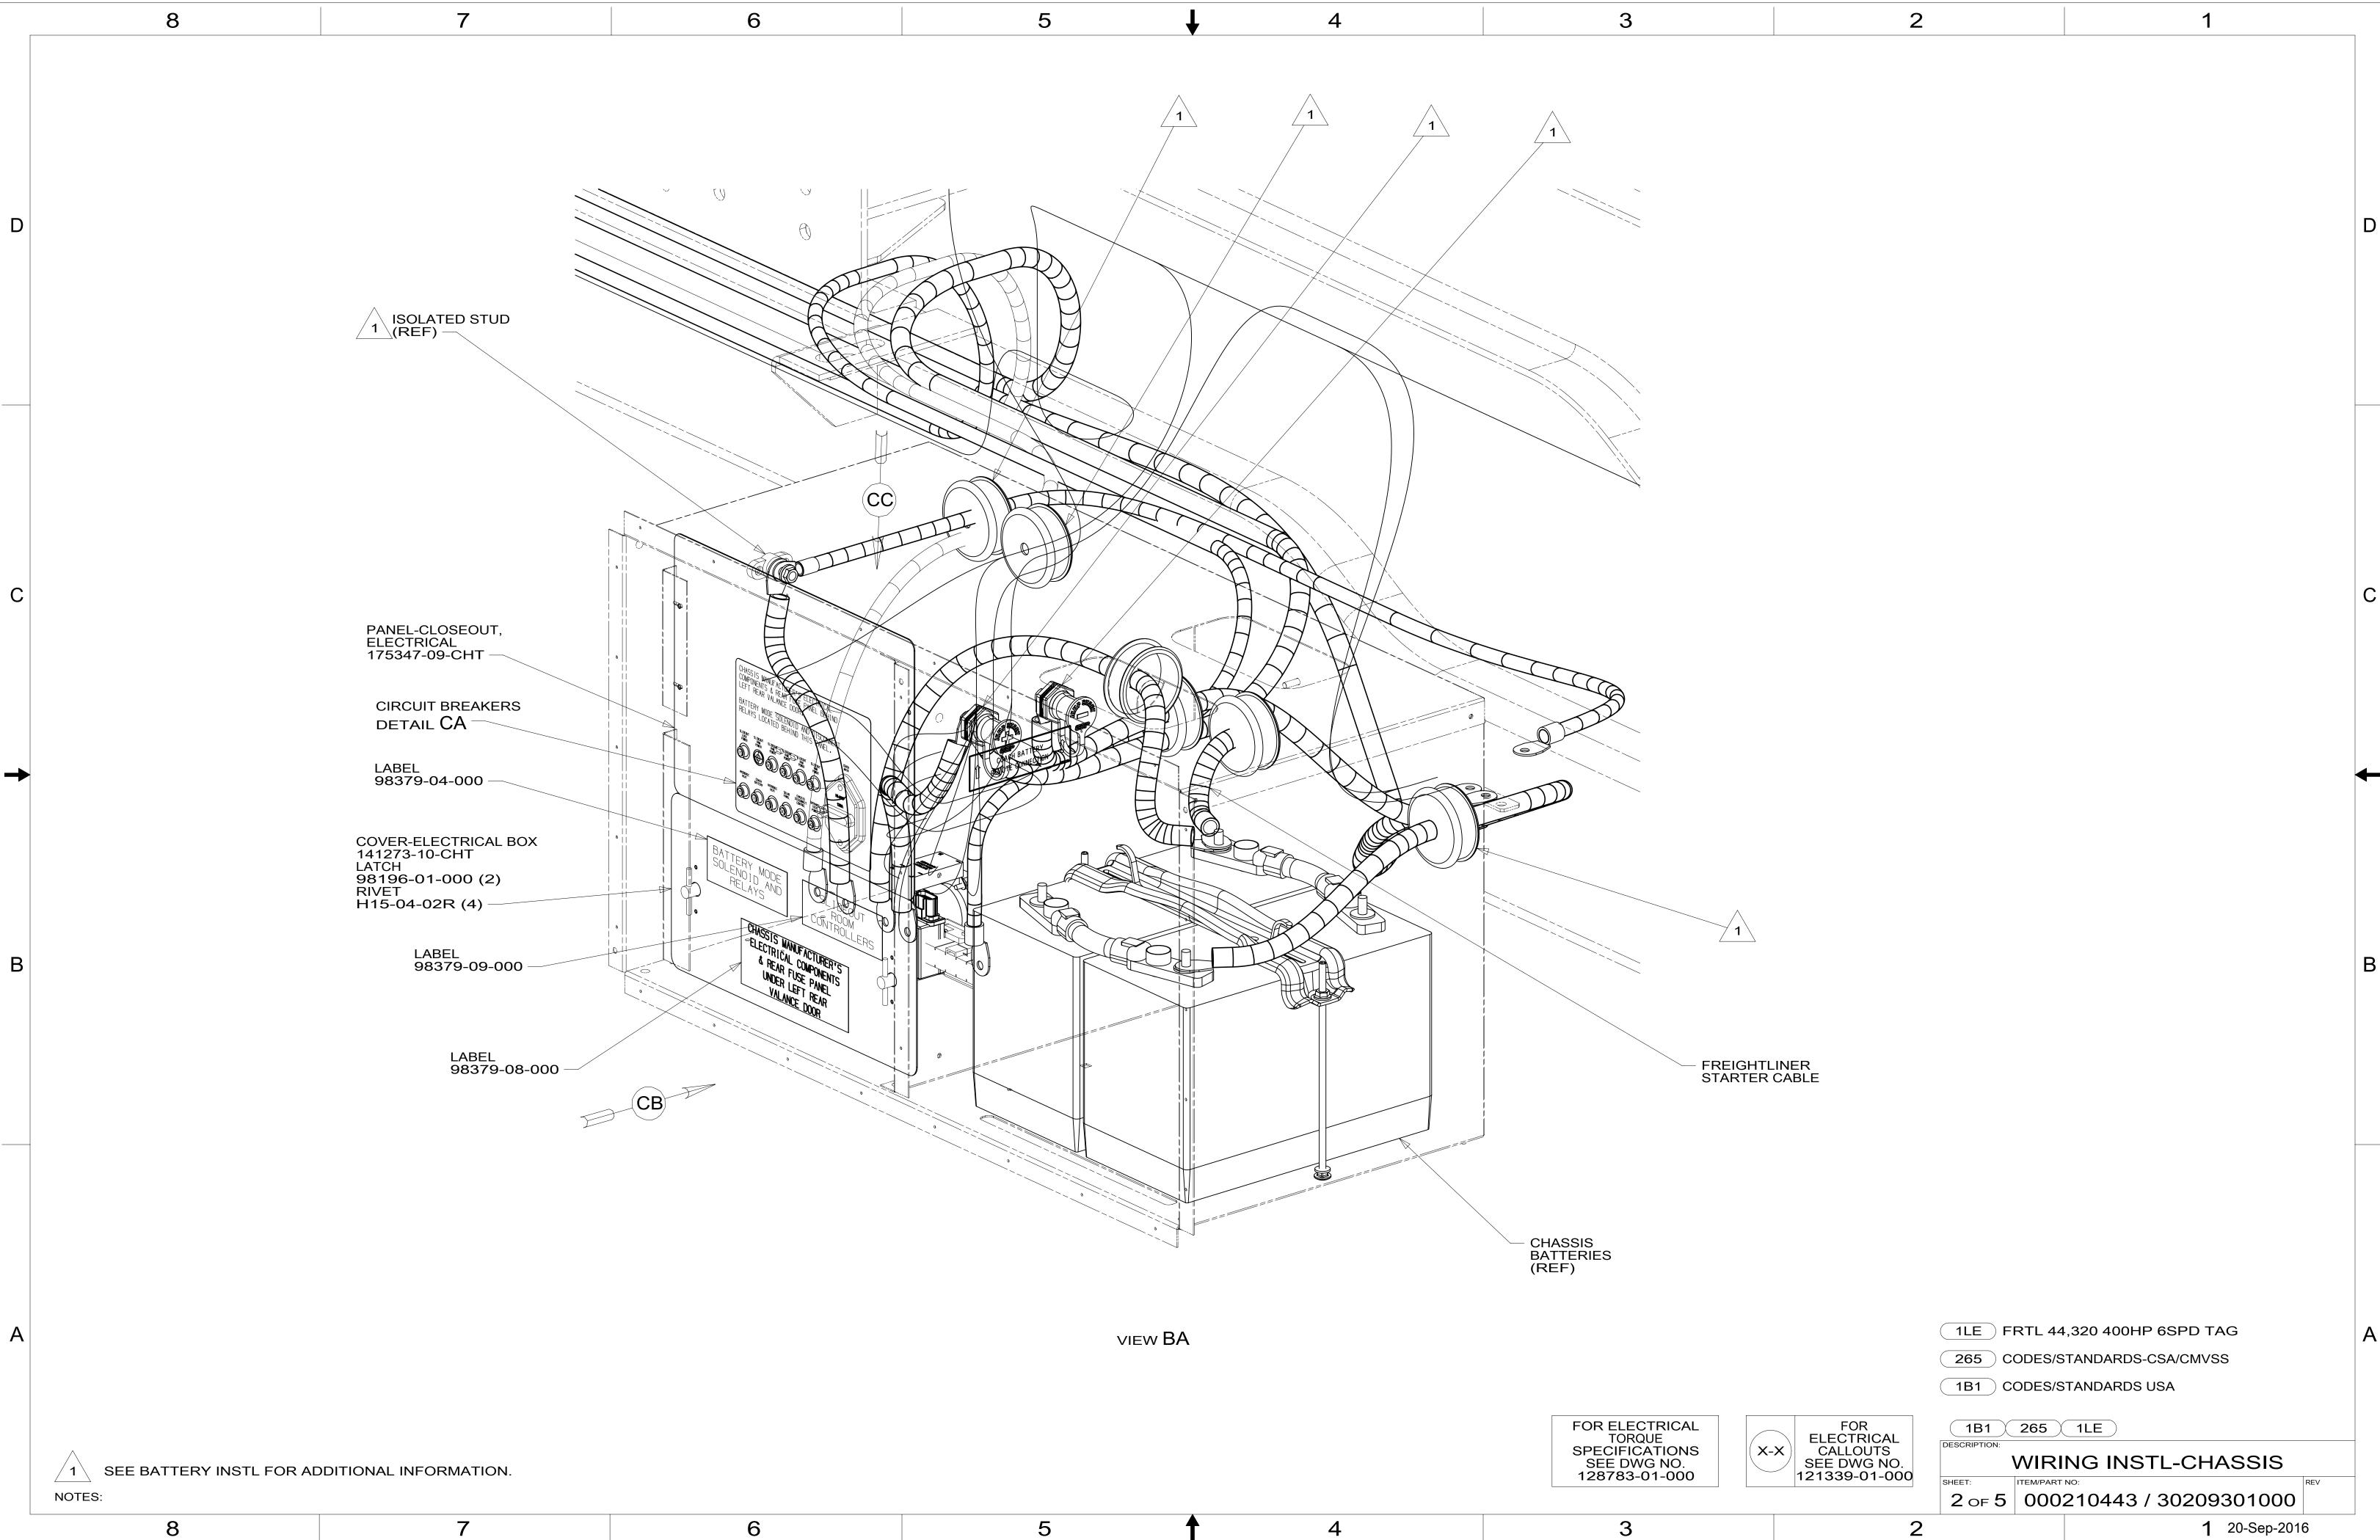

| DETAIL | AA | 3 |
|--------|----|---|
|        |    |   |

| 2 | 1 |  |
|---|---|--|

|                                       | 2 1                                                                                                                         |   |
|---------------------------------------|-----------------------------------------------------------------------------------------------------------------------------|---|
| REATOR                                | AR SIDE<br>HERE<br>15-PIN HSG<br>TO AWNING CONTROL                                                                          | D |
|                                       | CHASSIS SUPPLIED<br>GROUNDS 2                                                                                               |   |
| , , , , , , , , , , , , , , , , , , , | CHASSIS SUPPLIED 2                                                                                                          |   |
|                                       | CABLE ASM (RED) 3<br>CABLE ASM (GRN)<br>(FROM COACH SIDE OF<br>BATTERY DISCONNECT) 2 3<br>CABLE ASM (GRN)<br>(TO GENERATOR) | С |
|                                       | (TO GENERATOR)                                                                                                              |   |
|                                       | - 30 PIN HOUSING<br>TO WIRE ASM-IP,MAIN 2                                                                                   | ← |
|                                       | 10-PIN HSG<br>TO GENERATOR                                                                                                  | В |
|                                       | 2-PIN HSG<br>TO FOG LAMP                                                                                                    |   |
|                                       | 1LE   FRTL 44,320 400HP 6SPD TAG     265   CODES/STANDARDS-CSA/CMVSS     1B1   CODES/STANDARDS USA                          | A |
| X-                                    |                                                                                                                             |   |
|                                       | A OF 5 000210443 / 30209301000   2 1                                                                                        |   |