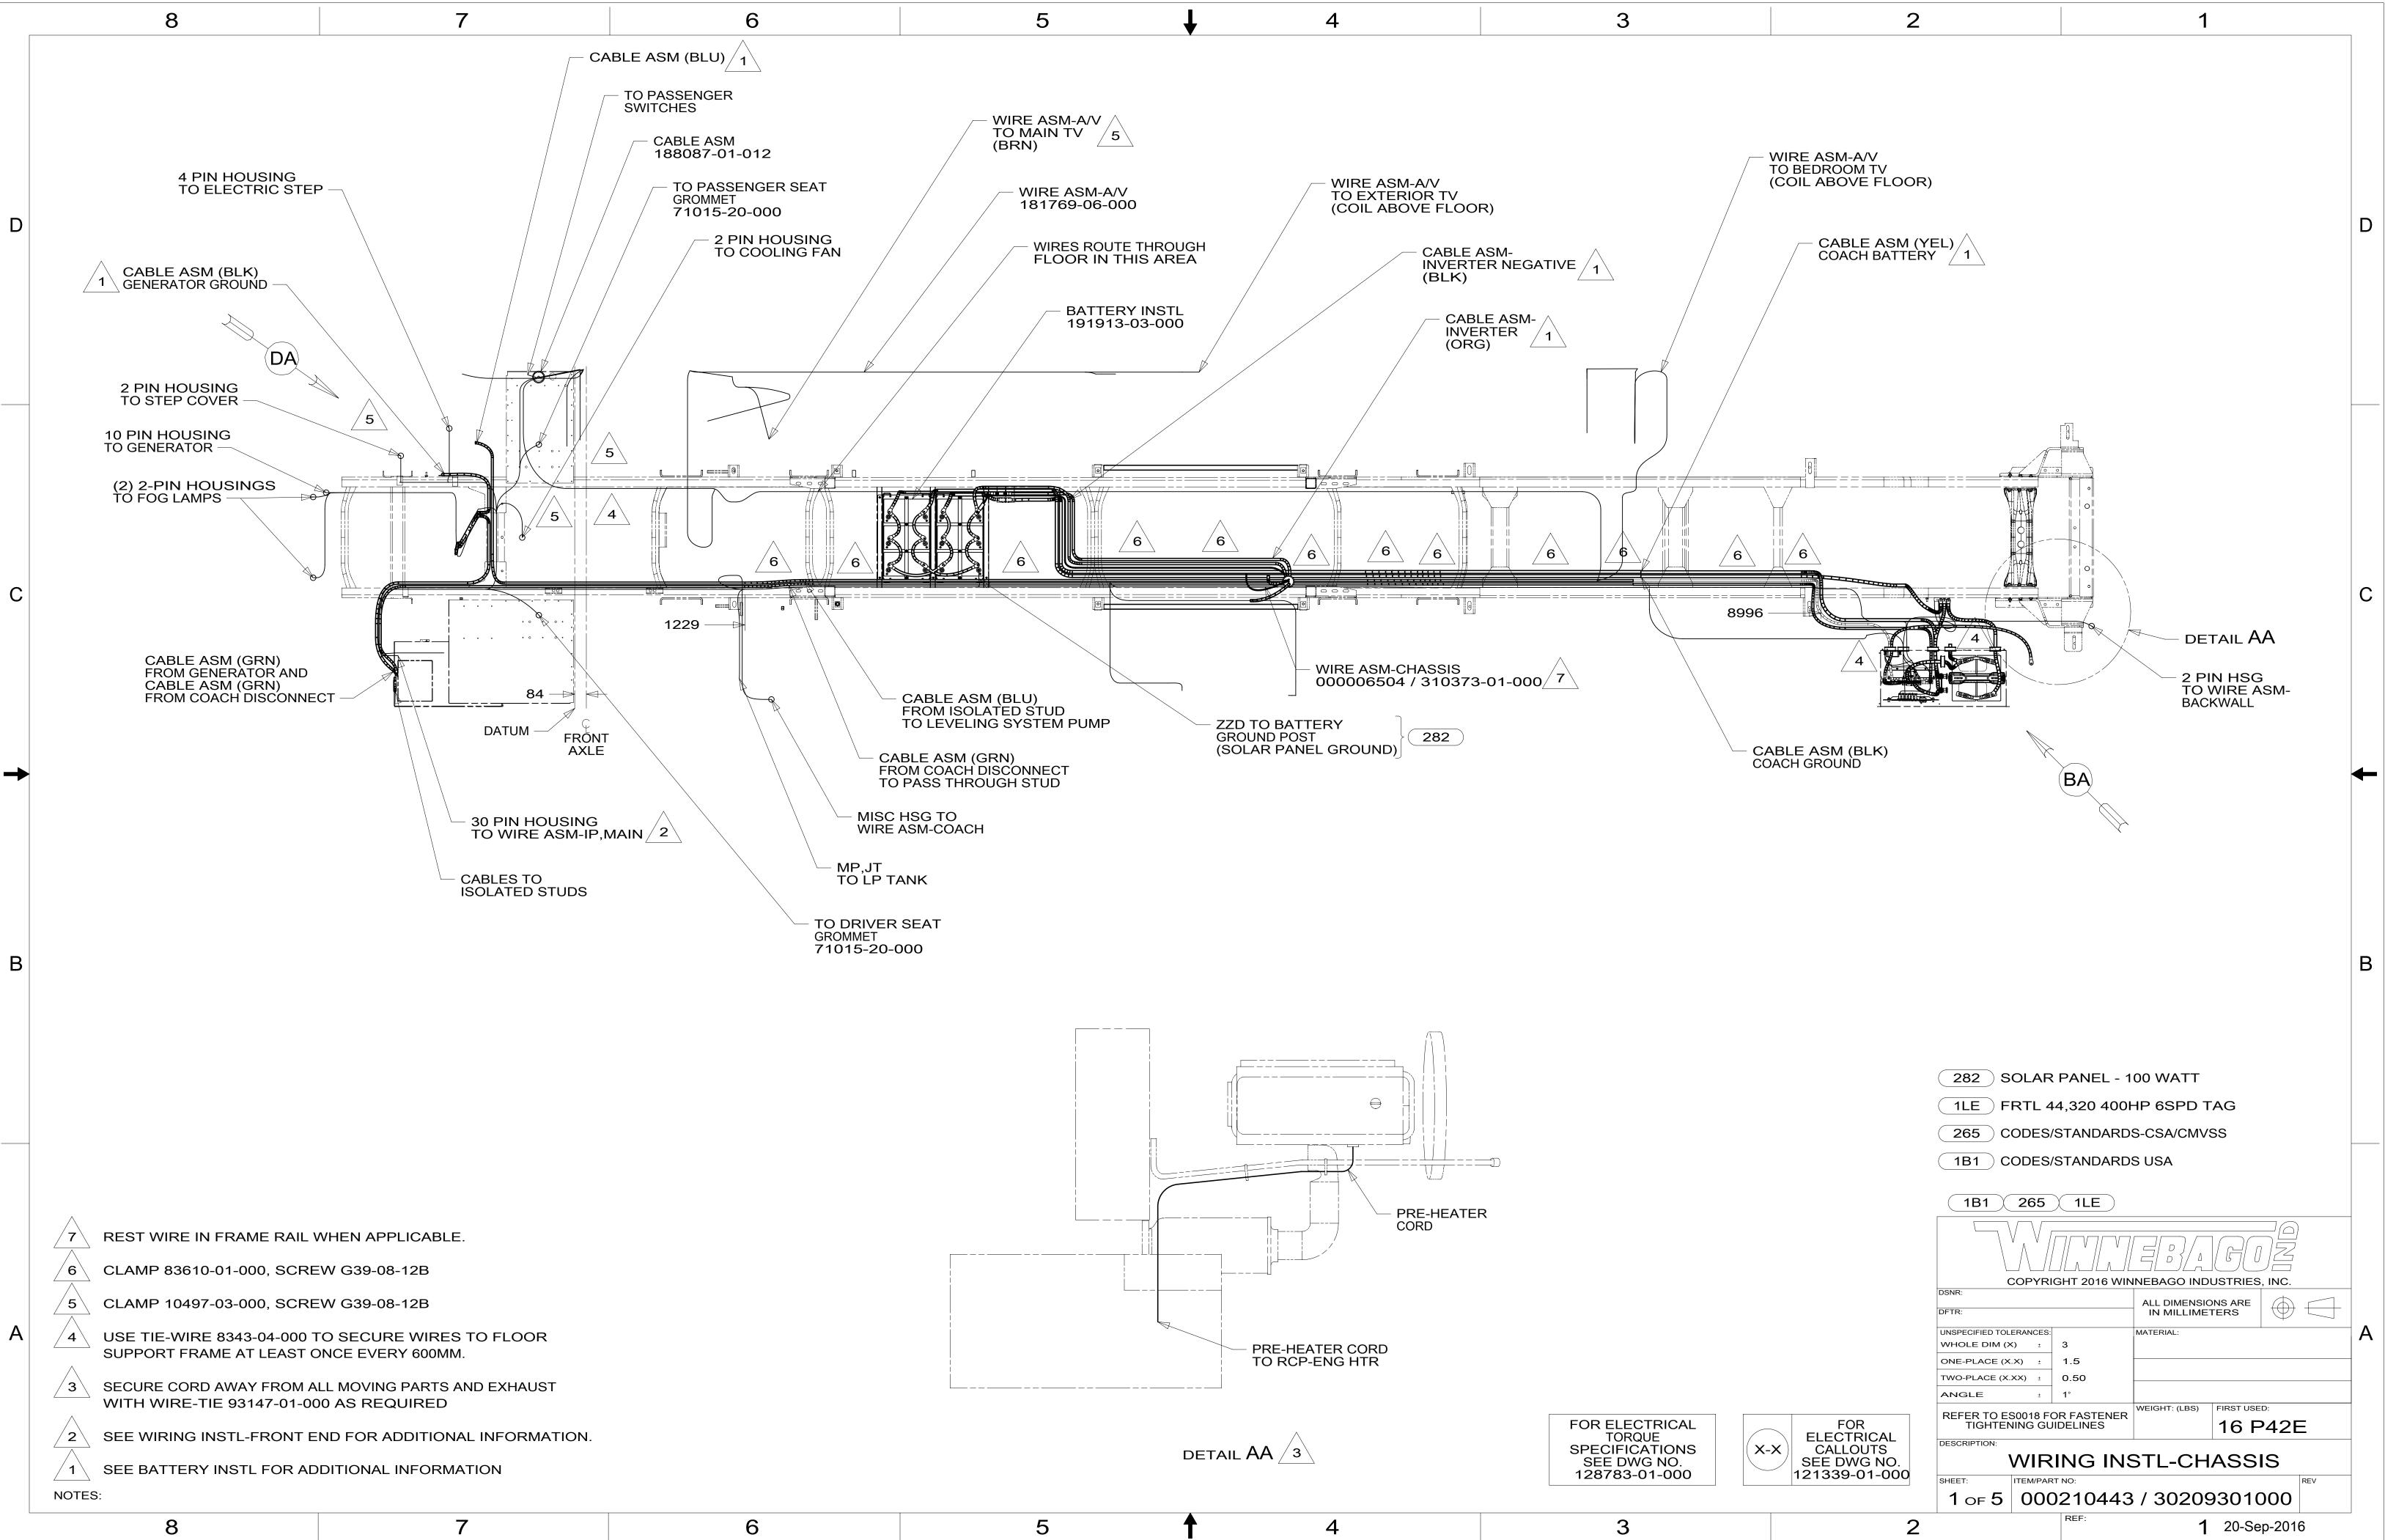

| DETAIL | AA | 3 |
|--------|----|---|
|        |    |   |

| 2 | 1 |  |
|---|---|--|

|                                       | 2 1                                                                                                                         |   |
|---------------------------------------|-----------------------------------------------------------------------------------------------------------------------------|---|
| REATOR                                | AR SIDE<br>HERE<br>15-PIN HSG<br>TO AWNING CONTROL                                                                          | D |
|                                       | CHASSIS SUPPLIED<br>GROUNDS 2                                                                                               |   |
| , , , , , , , , , , , , , , , , , , , | CHASSIS SUPPLIED 2                                                                                                          |   |
|                                       | CABLE ASM (RED) 3<br>CABLE ASM (GRN)<br>(FROM COACH SIDE OF<br>BATTERY DISCONNECT) 2 3<br>CABLE ASM (GRN)<br>(TO GENERATOR) | С |
|                                       | (TO GENERATOR)                                                                                                              |   |
|                                       | - 30 PIN HOUSING<br>TO WIRE ASM-IP,MAIN 2                                                                                   | ← |
|                                       | 10-PIN HSG<br>TO GENERATOR                                                                                                  | В |
|                                       | 2-PIN HSG<br>TO FOG LAMP                                                                                                    |   |
|                                       | 1LE   FRTL 44,320 400HP 6SPD TAG     265   CODES/STANDARDS-CSA/CMVSS     1B1   CODES/STANDARDS USA                          | A |
| X-                                    |                                                                                                                             |   |
|                                       | A OF 5 000210443 / 30209301000   2 1                                                                                        |   |