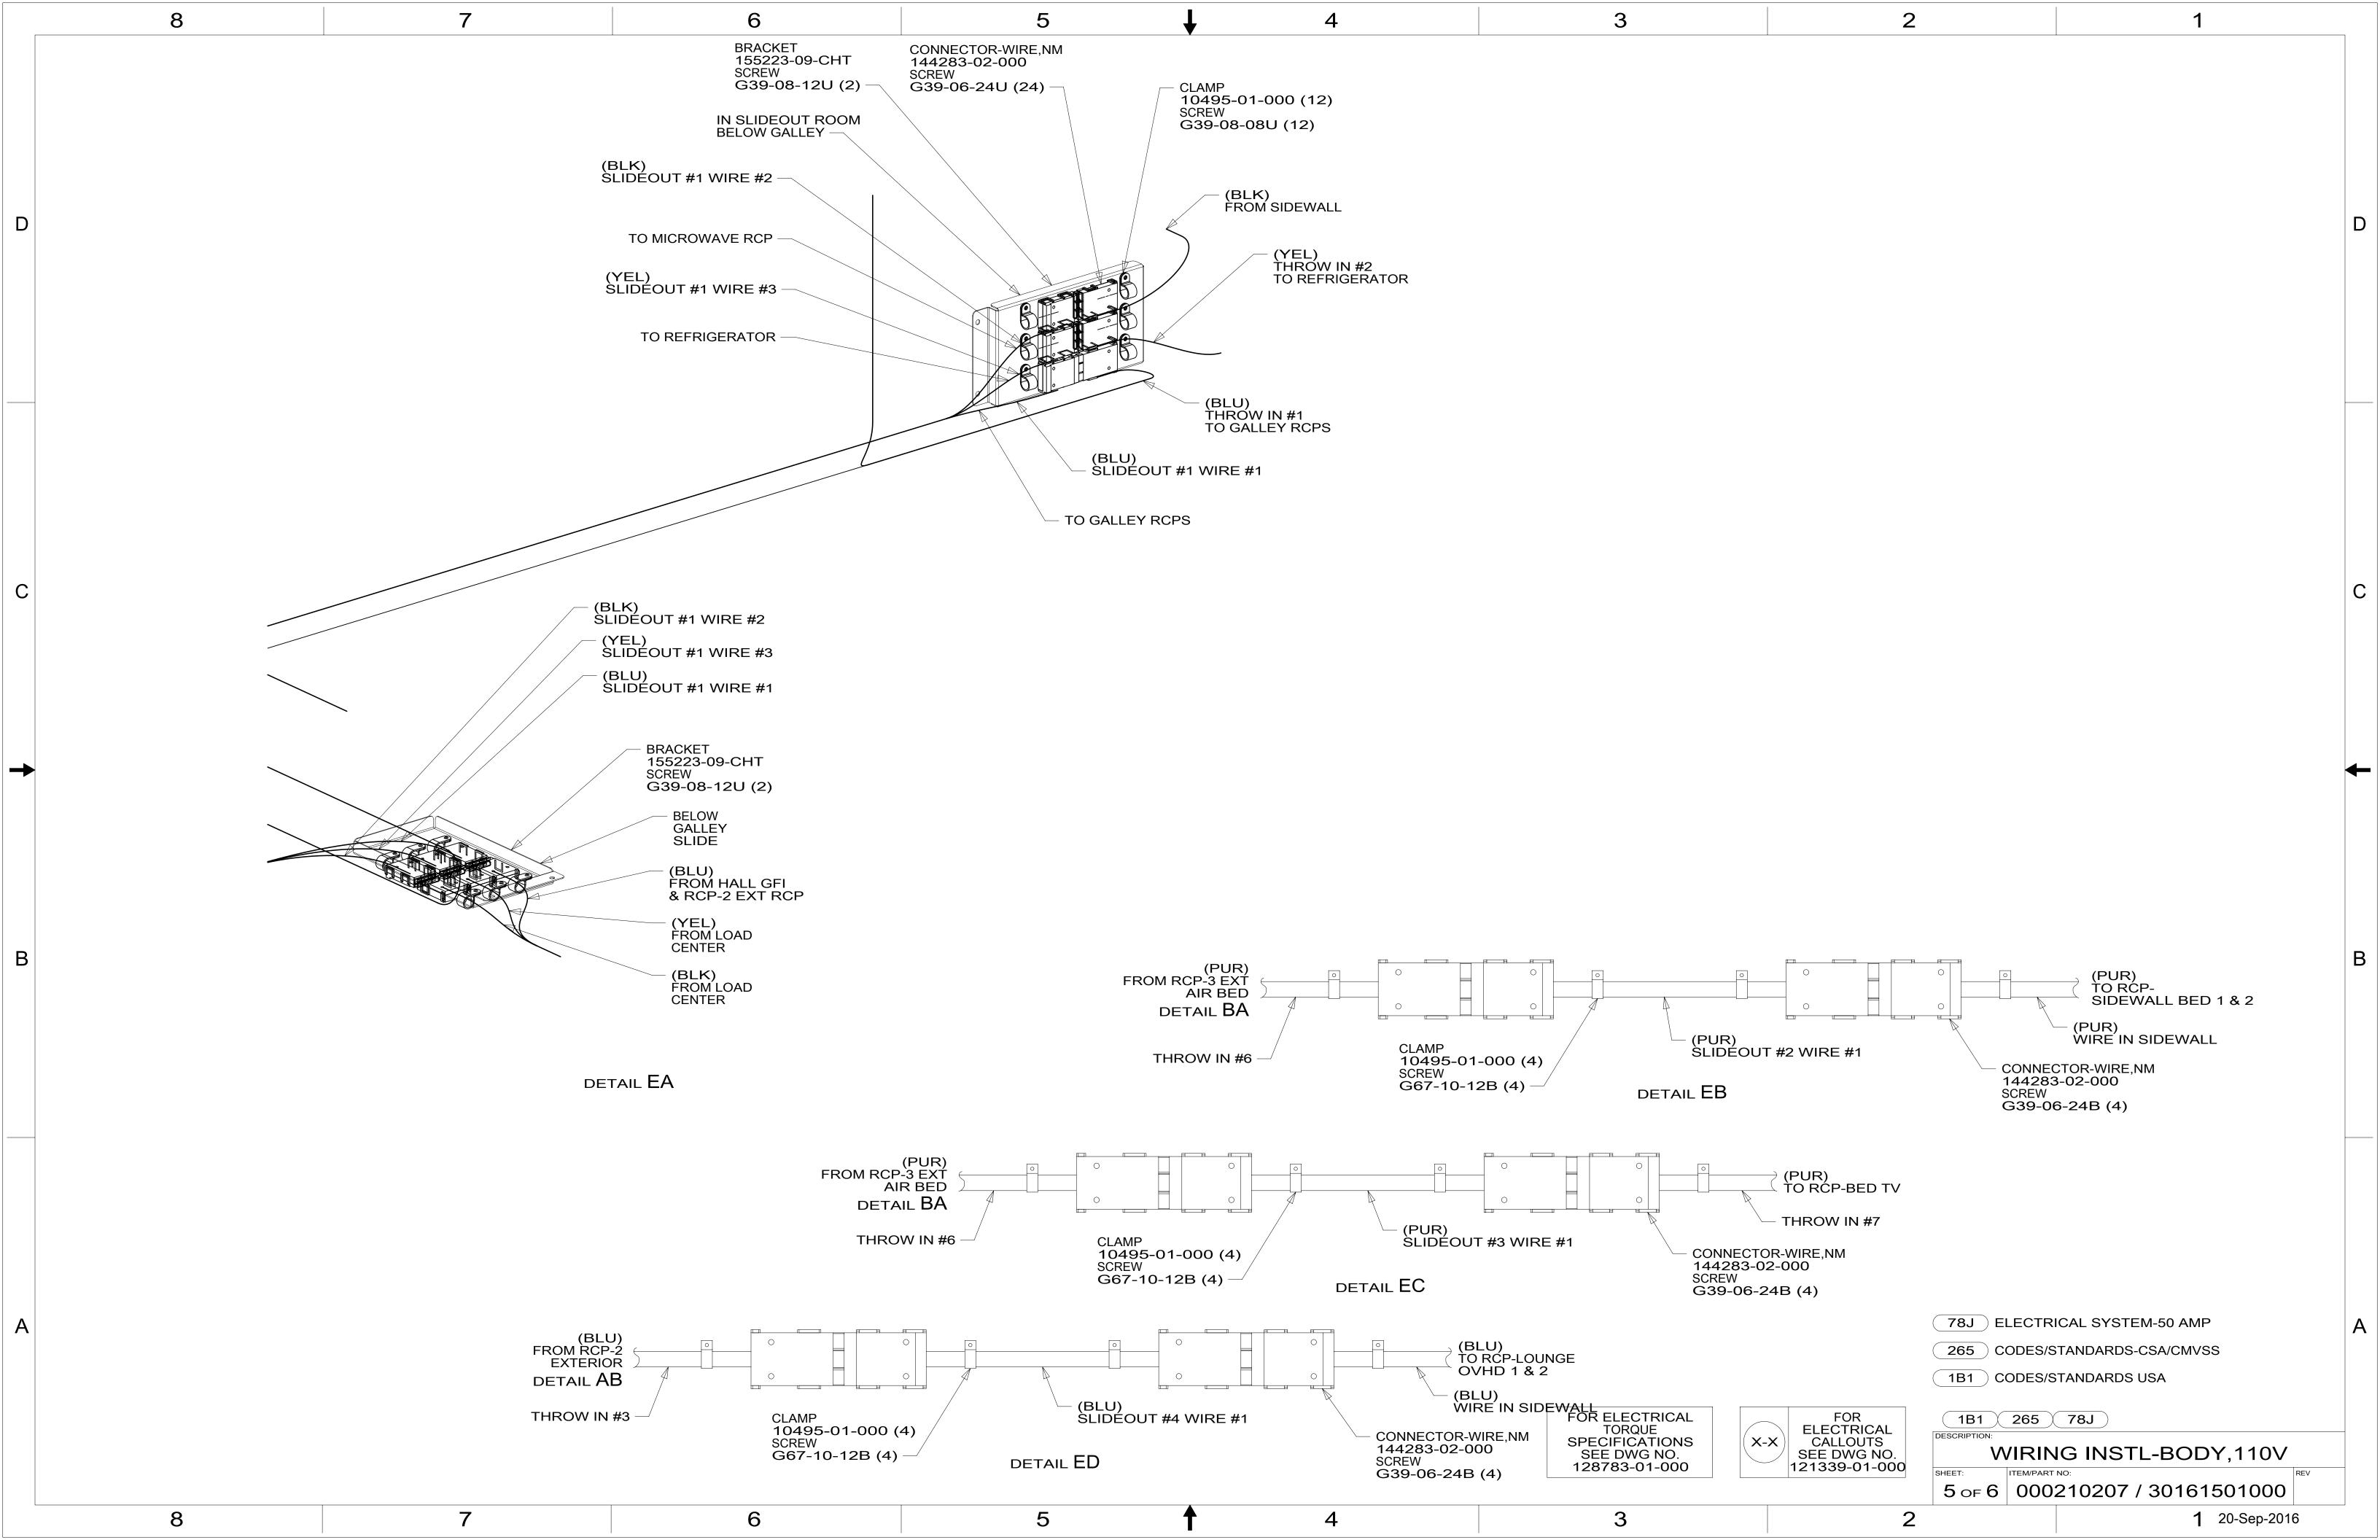

| 8 7 6 | 8 / h |
|-------|-------|
|-------|-------|

4 WIRE ROUTED THROUGH FLOOR AT THIS POINT.

- 3. ALL GROUND WIRE TO BE COVERED WITH TUBING 8041-02-000.
- 2. ALL 110V WIRE TO BE CLAMPED WITH CLAMP 10497-05-000 WITHIN 200MM OF OUTLET BOXES, USE SCREW G67-10-12B.
- 1. ALL WIRES TO BE SECURED WITH CLAMP 10495-01-000 OR CLIP 80734-01-000 EVERY 600MM. USE SCREW G67-10-12B UNLESS OTHERWISE SPECIFIED.