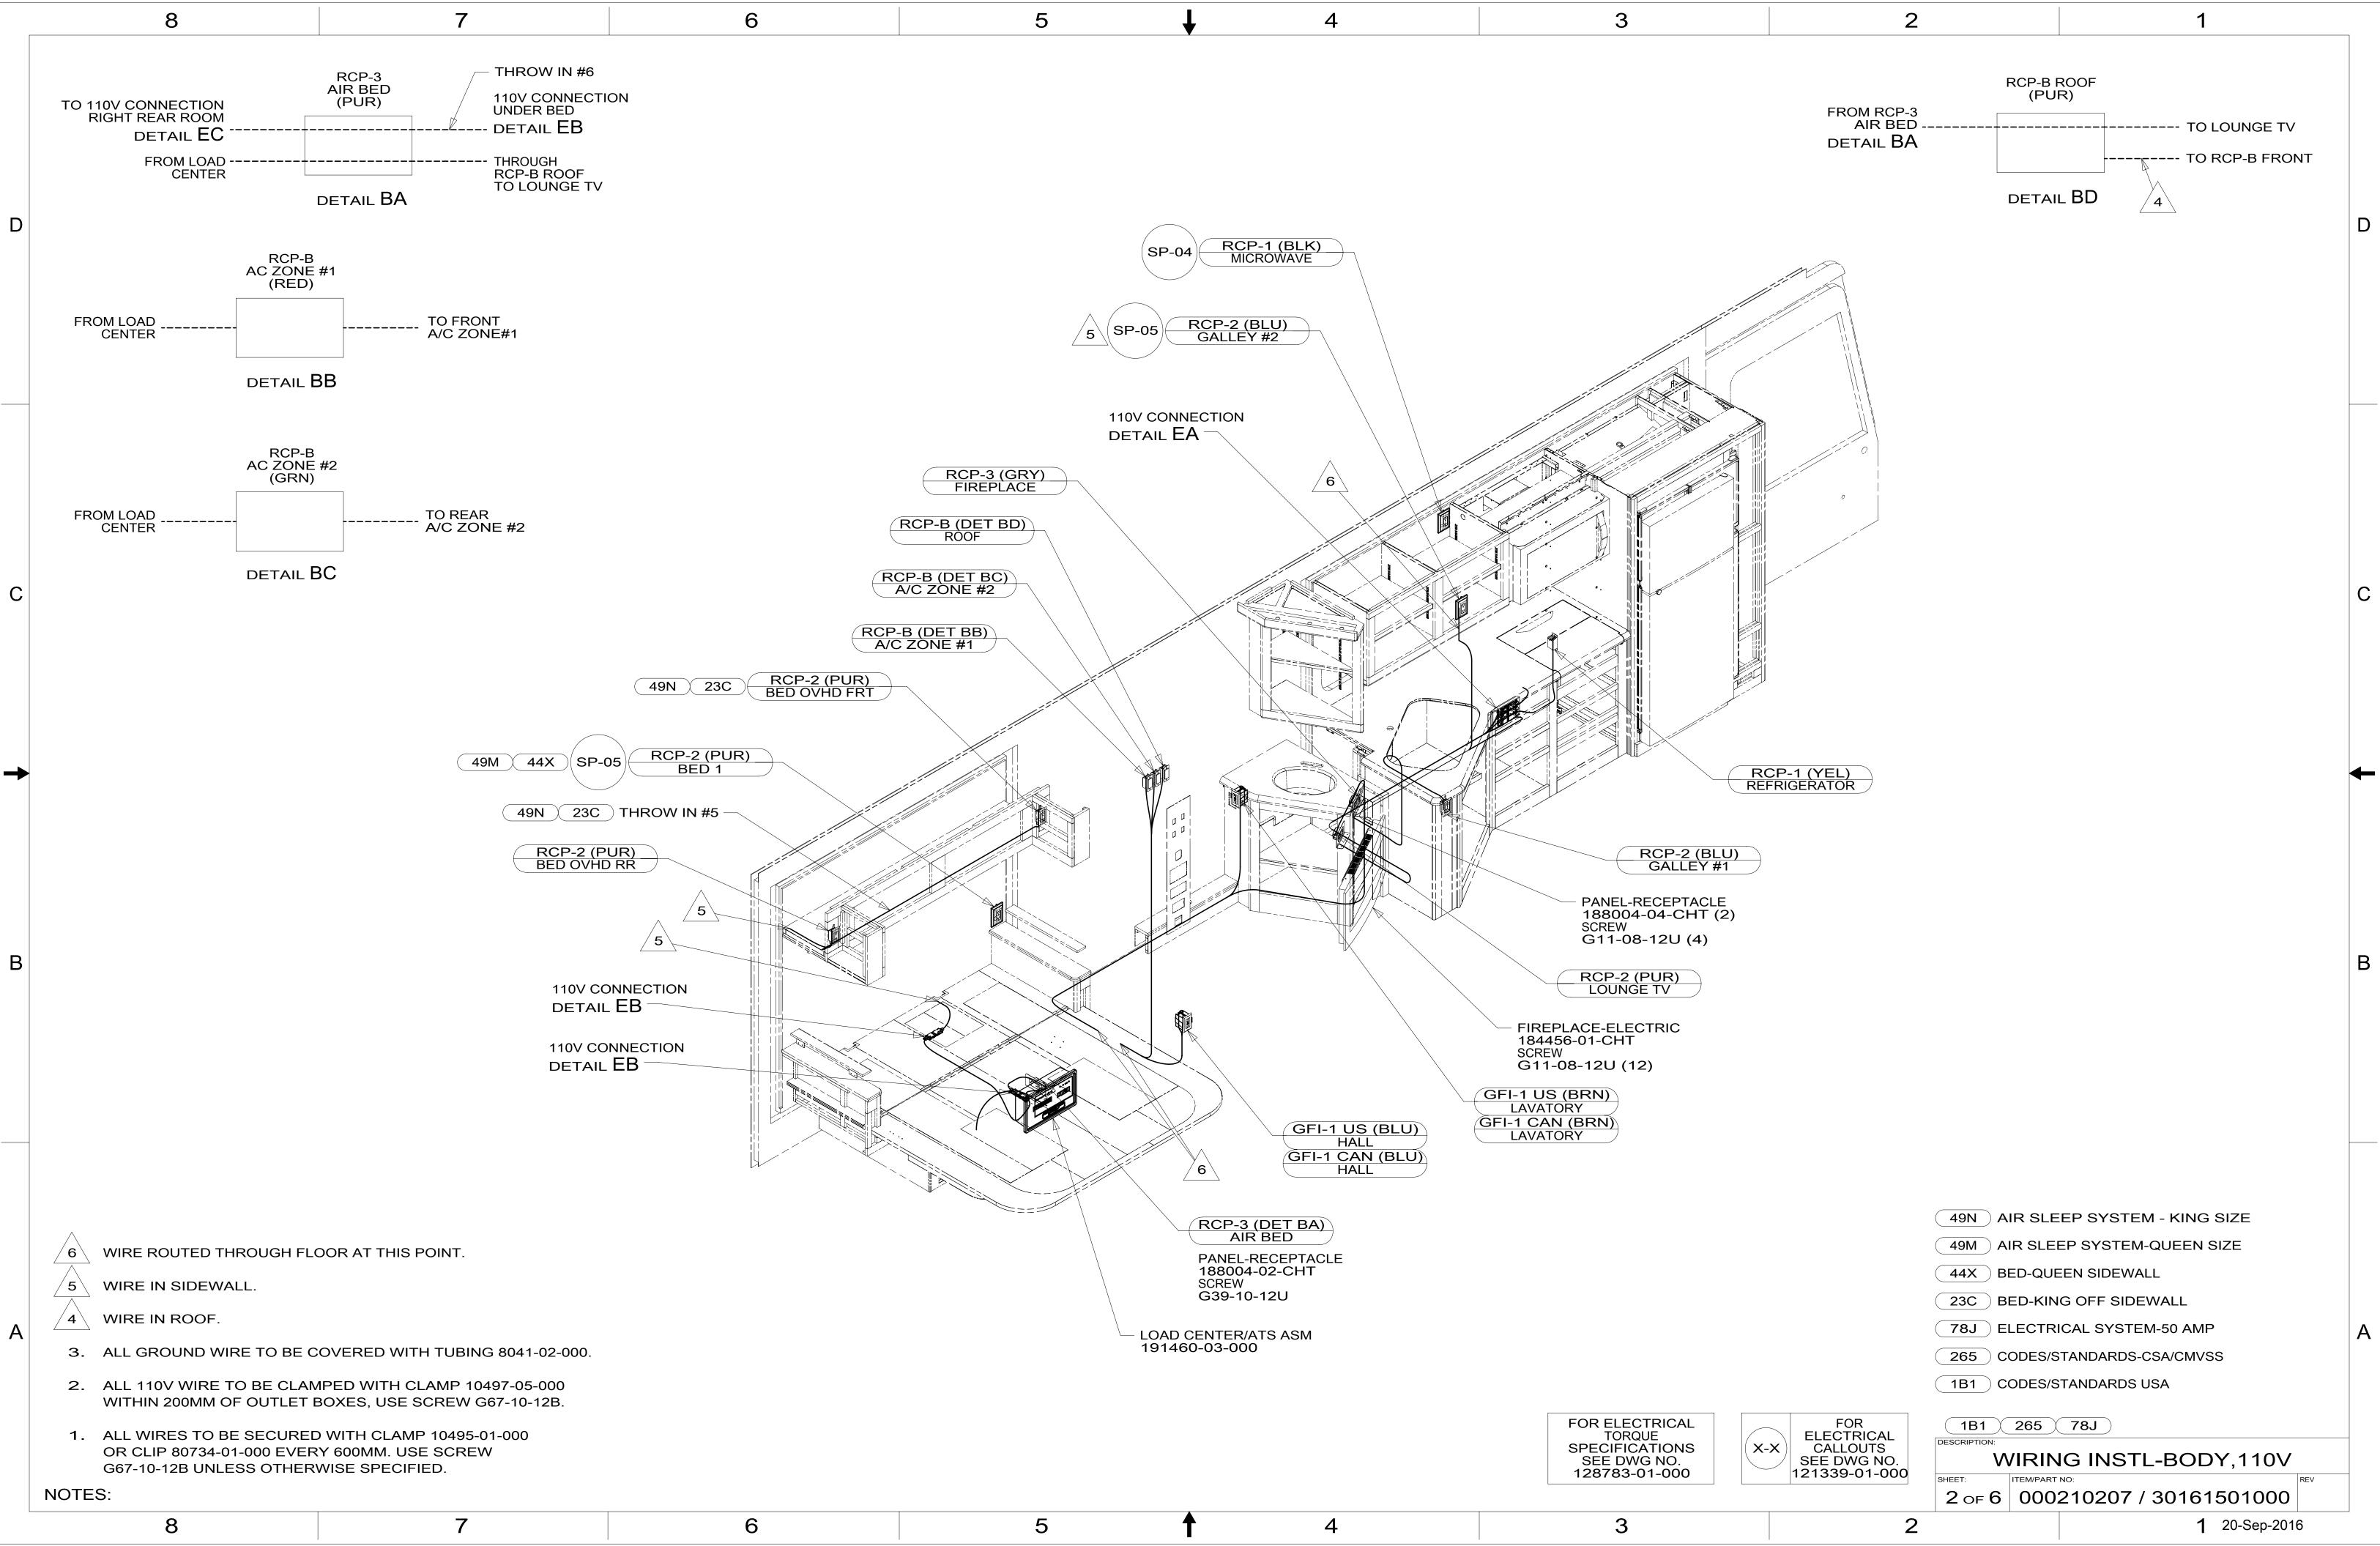

Α

- 265 CODES/STANDARDS-CSA/CMVSS
- 1B1 CODES/STANDARDS USA

| 1B1 265 78J<br>DESCRIPTION: |                         |                     |   |
|-----------------------------|-------------------------|---------------------|---|
| WIRING INSTL-BODY,110V      |                         |                     |   |
| SHEET: ITEM/PART NO: REV    |                         |                     |   |
| 3 of 6                      | 000210207 / 30161501000 |                     |   |
|                             |                         | <b>1</b> 20-Sep-201 | 6 |