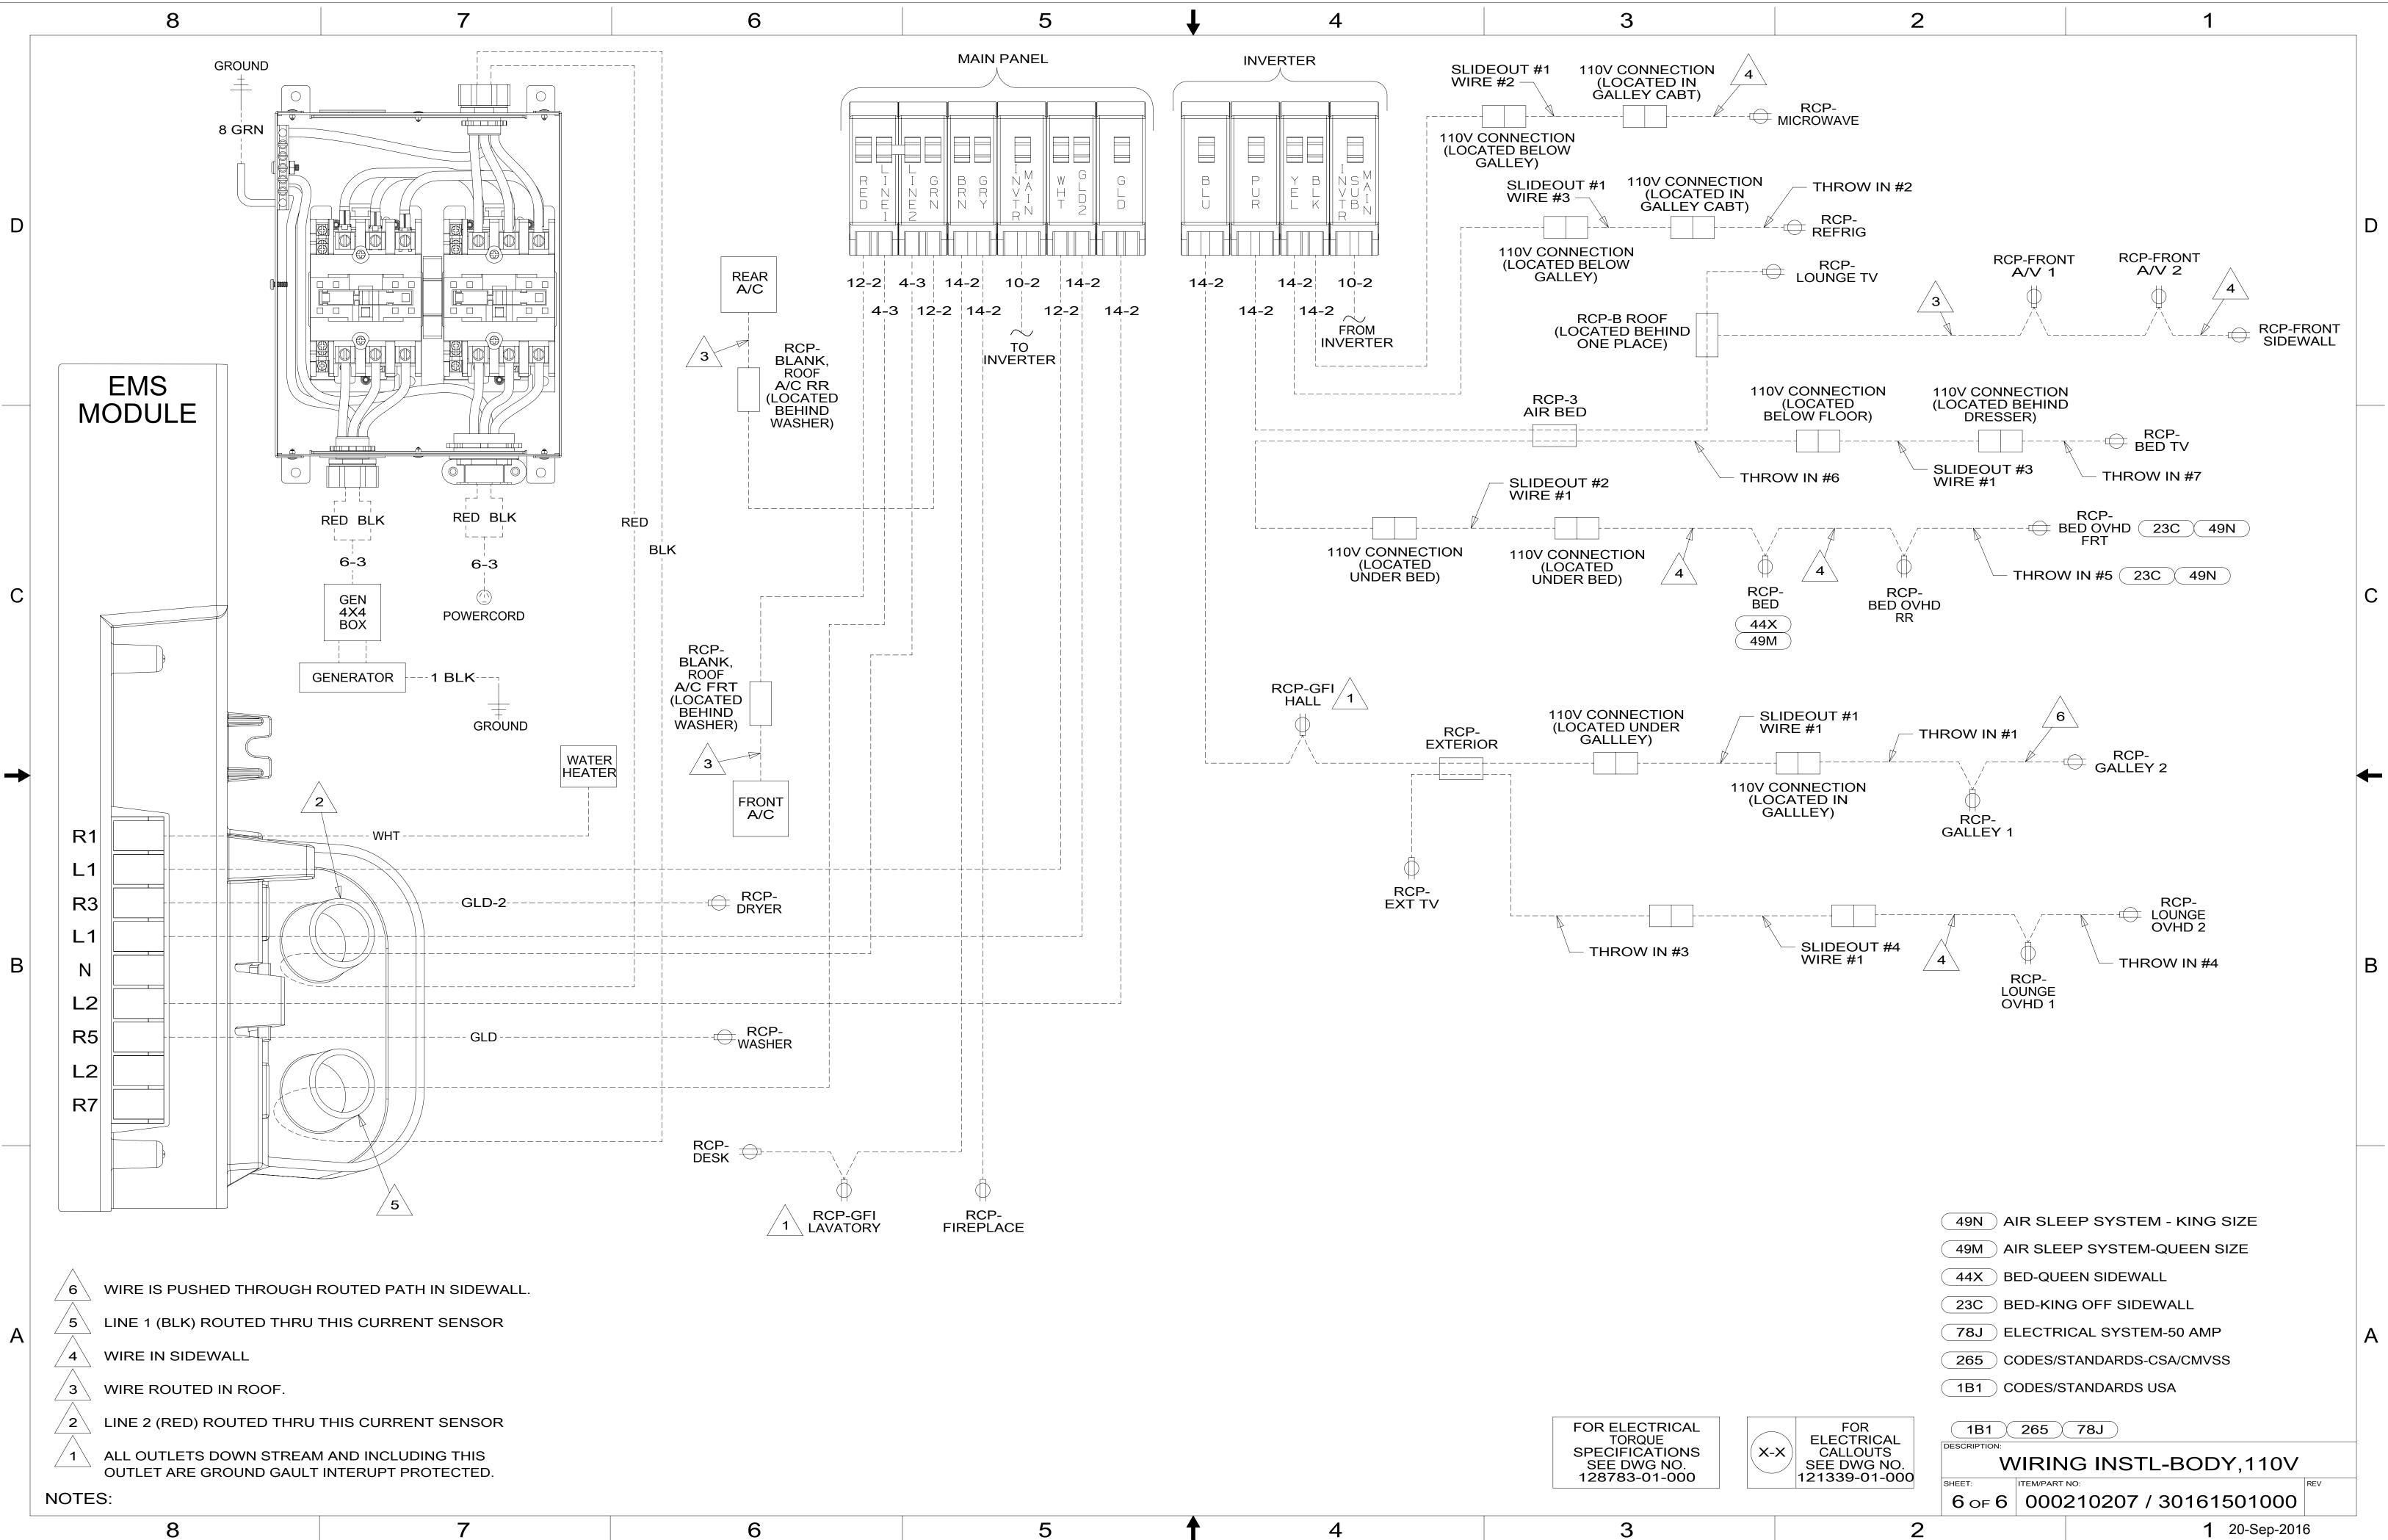

NOTES:

Α

| 8 | 7 | 6 |
|---|---|---|
|---|---|---|

|        | _ |          |  |
|--------|---|----------|--|
| _      |   | _        |  |
| $\sim$ |   |          |  |
| 5      |   |          |  |
| - 1    |   | <u> </u> |  |
| s /    |   |          |  |

FOR ELECTRICAL TORQUE SPECIFICATIONS SEE DWG NO. 128783-01-000

5

4

3

| 0 | A |
|---|---|
|   |   |
|   |   |
|   |   |

D

С

В