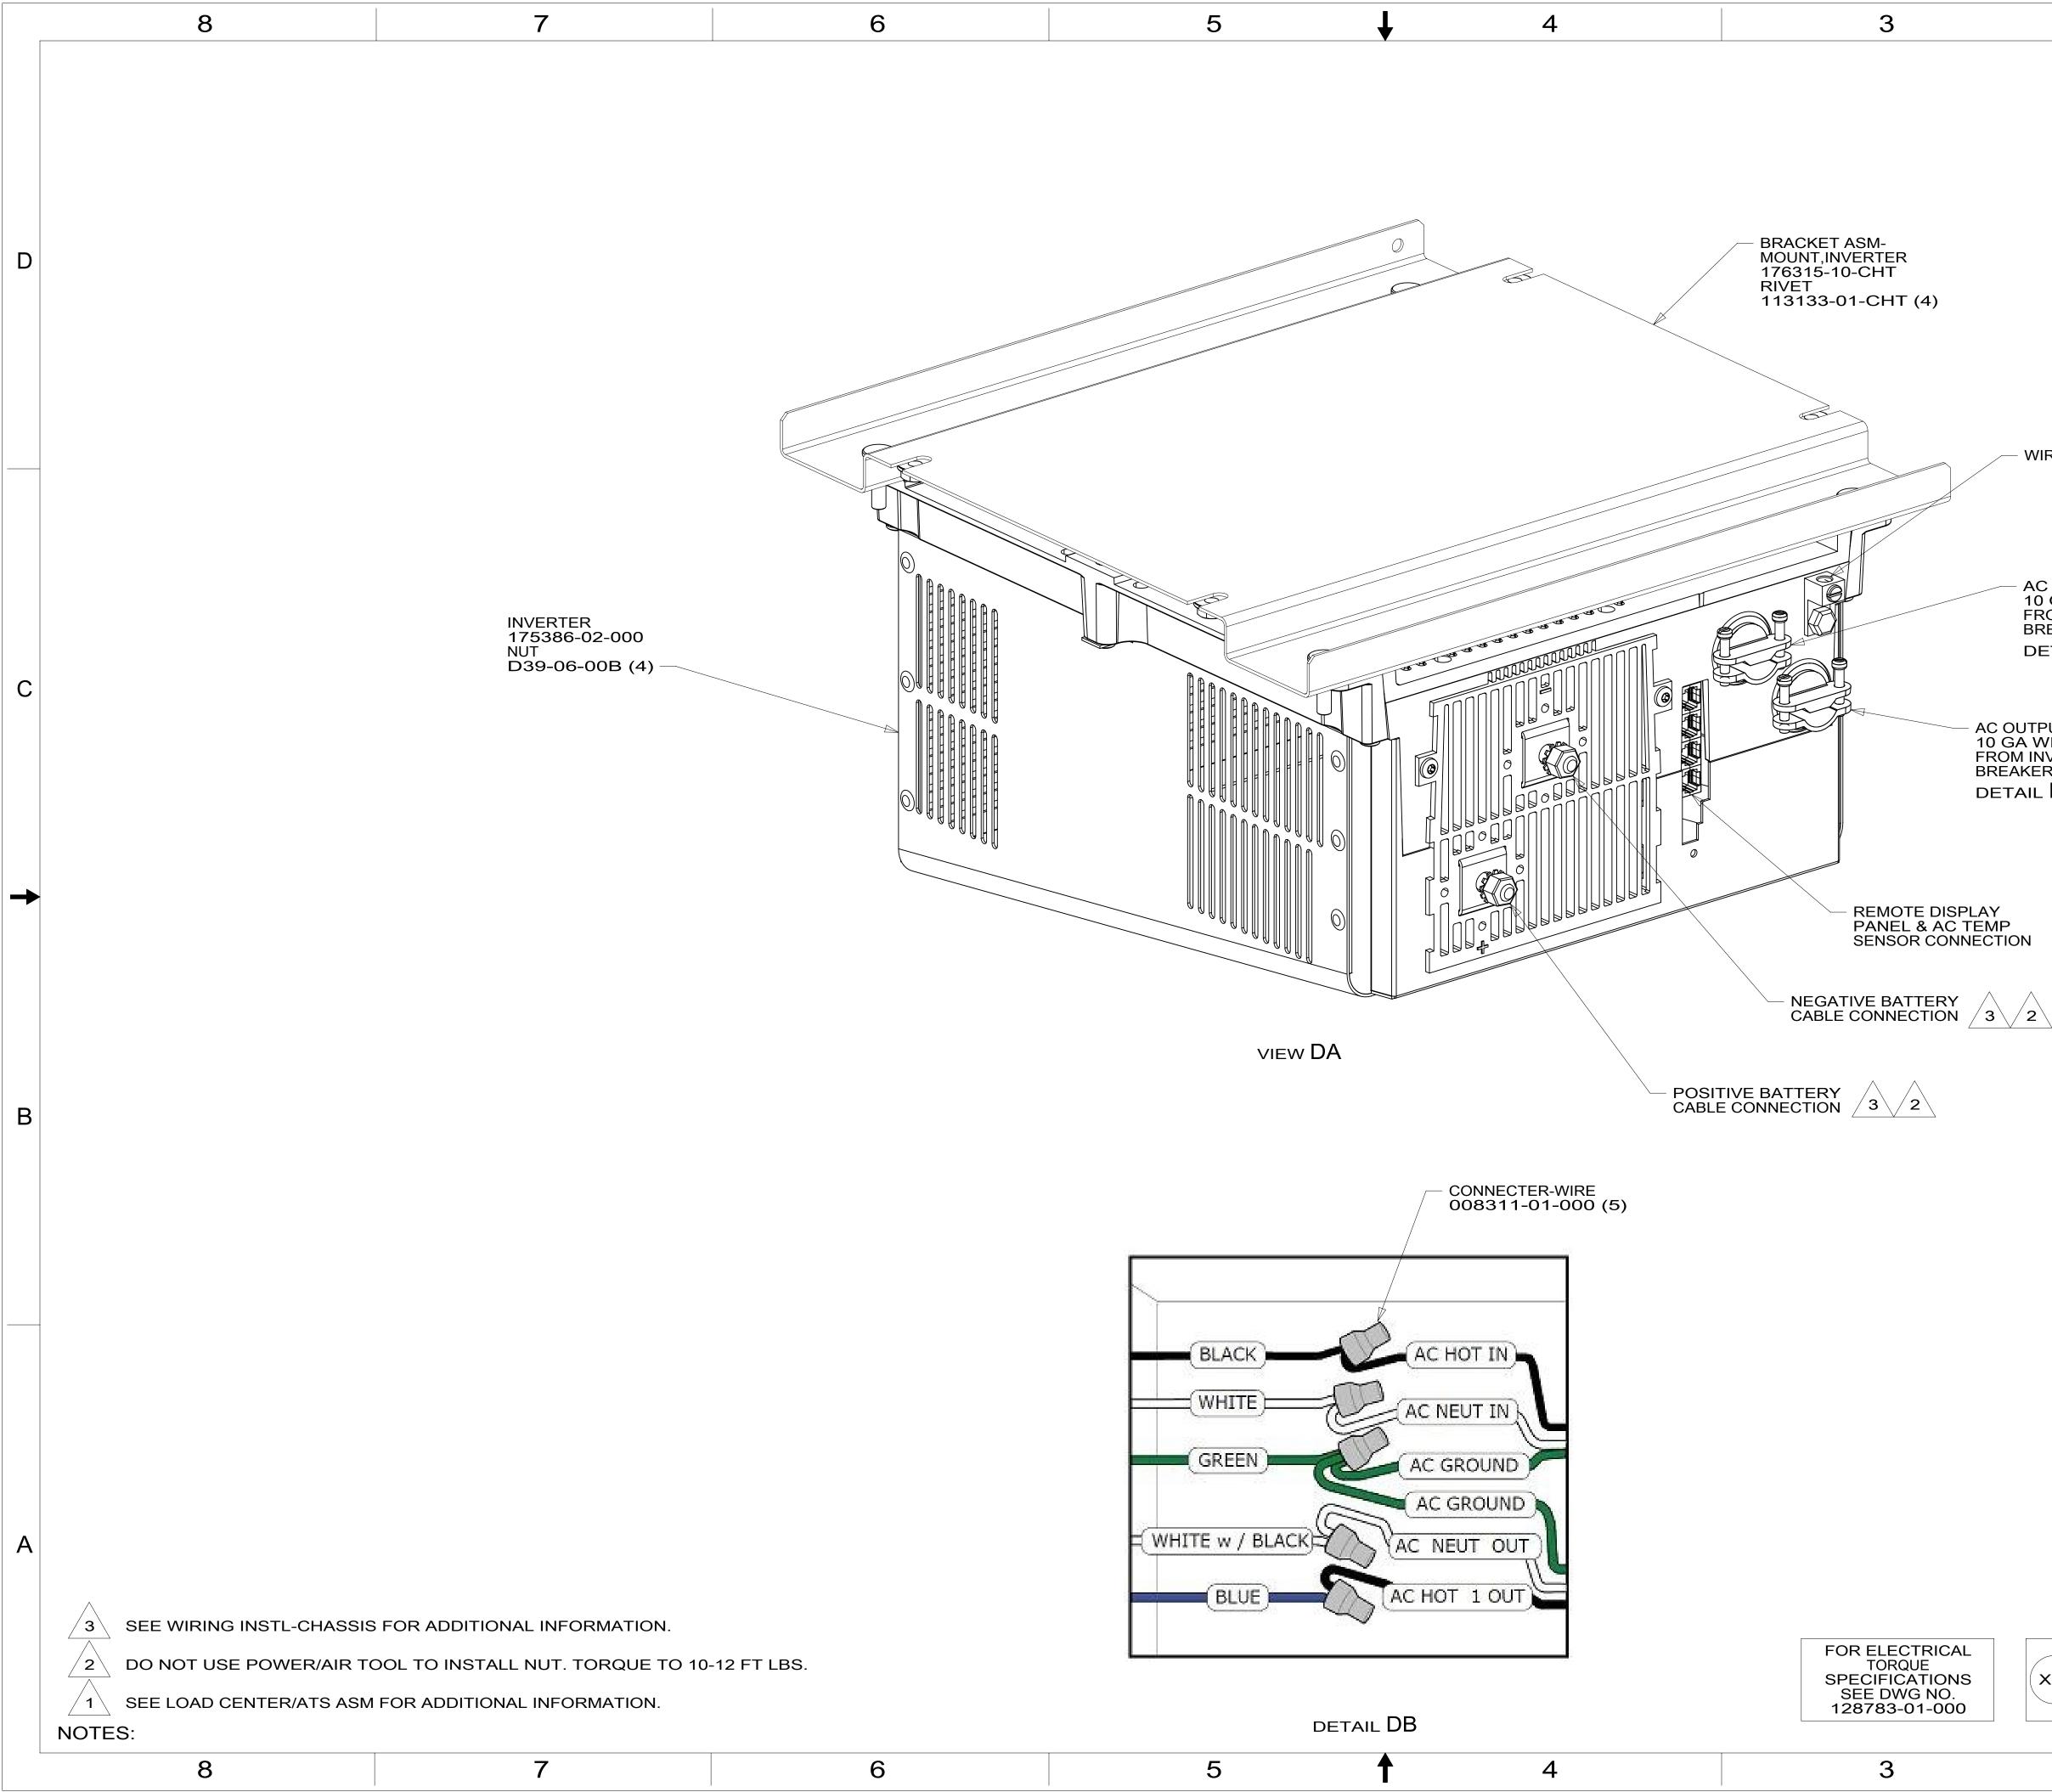

| 2                                                                             | 1                                                                                                                                                                                                           |   |
|-------------------------------------------------------------------------------|-------------------------------------------------------------------------------------------------------------------------------------------------------------------------------------------------------------|---|
| VIRE ASM-GROUND                                                               |                                                                                                                                                                                                             | D |
| C INPUT<br>O GA WIRE<br>ROM MAIN<br>REAKER PANEL<br>DETAIL DB                 |                                                                                                                                                                                                             | С |
|                                                                               |                                                                                                                                                                                                             | B |
| X-X FOR   FOR ELECTRICAL   CALLOUTS SEE DWG NO.   121339-01-000 121339-01-000 | 78J ELECTRICAL SYSTEM-50 AMP<br>265 CODES/STANDARDS-CSA/CMVSS<br>1B1 CODES/STANDARDS USA<br>1B1 265 78J<br>DESCRIPTION:<br>WIRING INSTL-BODY,110V<br>SHEET: ITEM/PART NO:<br>4 OF 6 000210207 / 30161501000 | A |