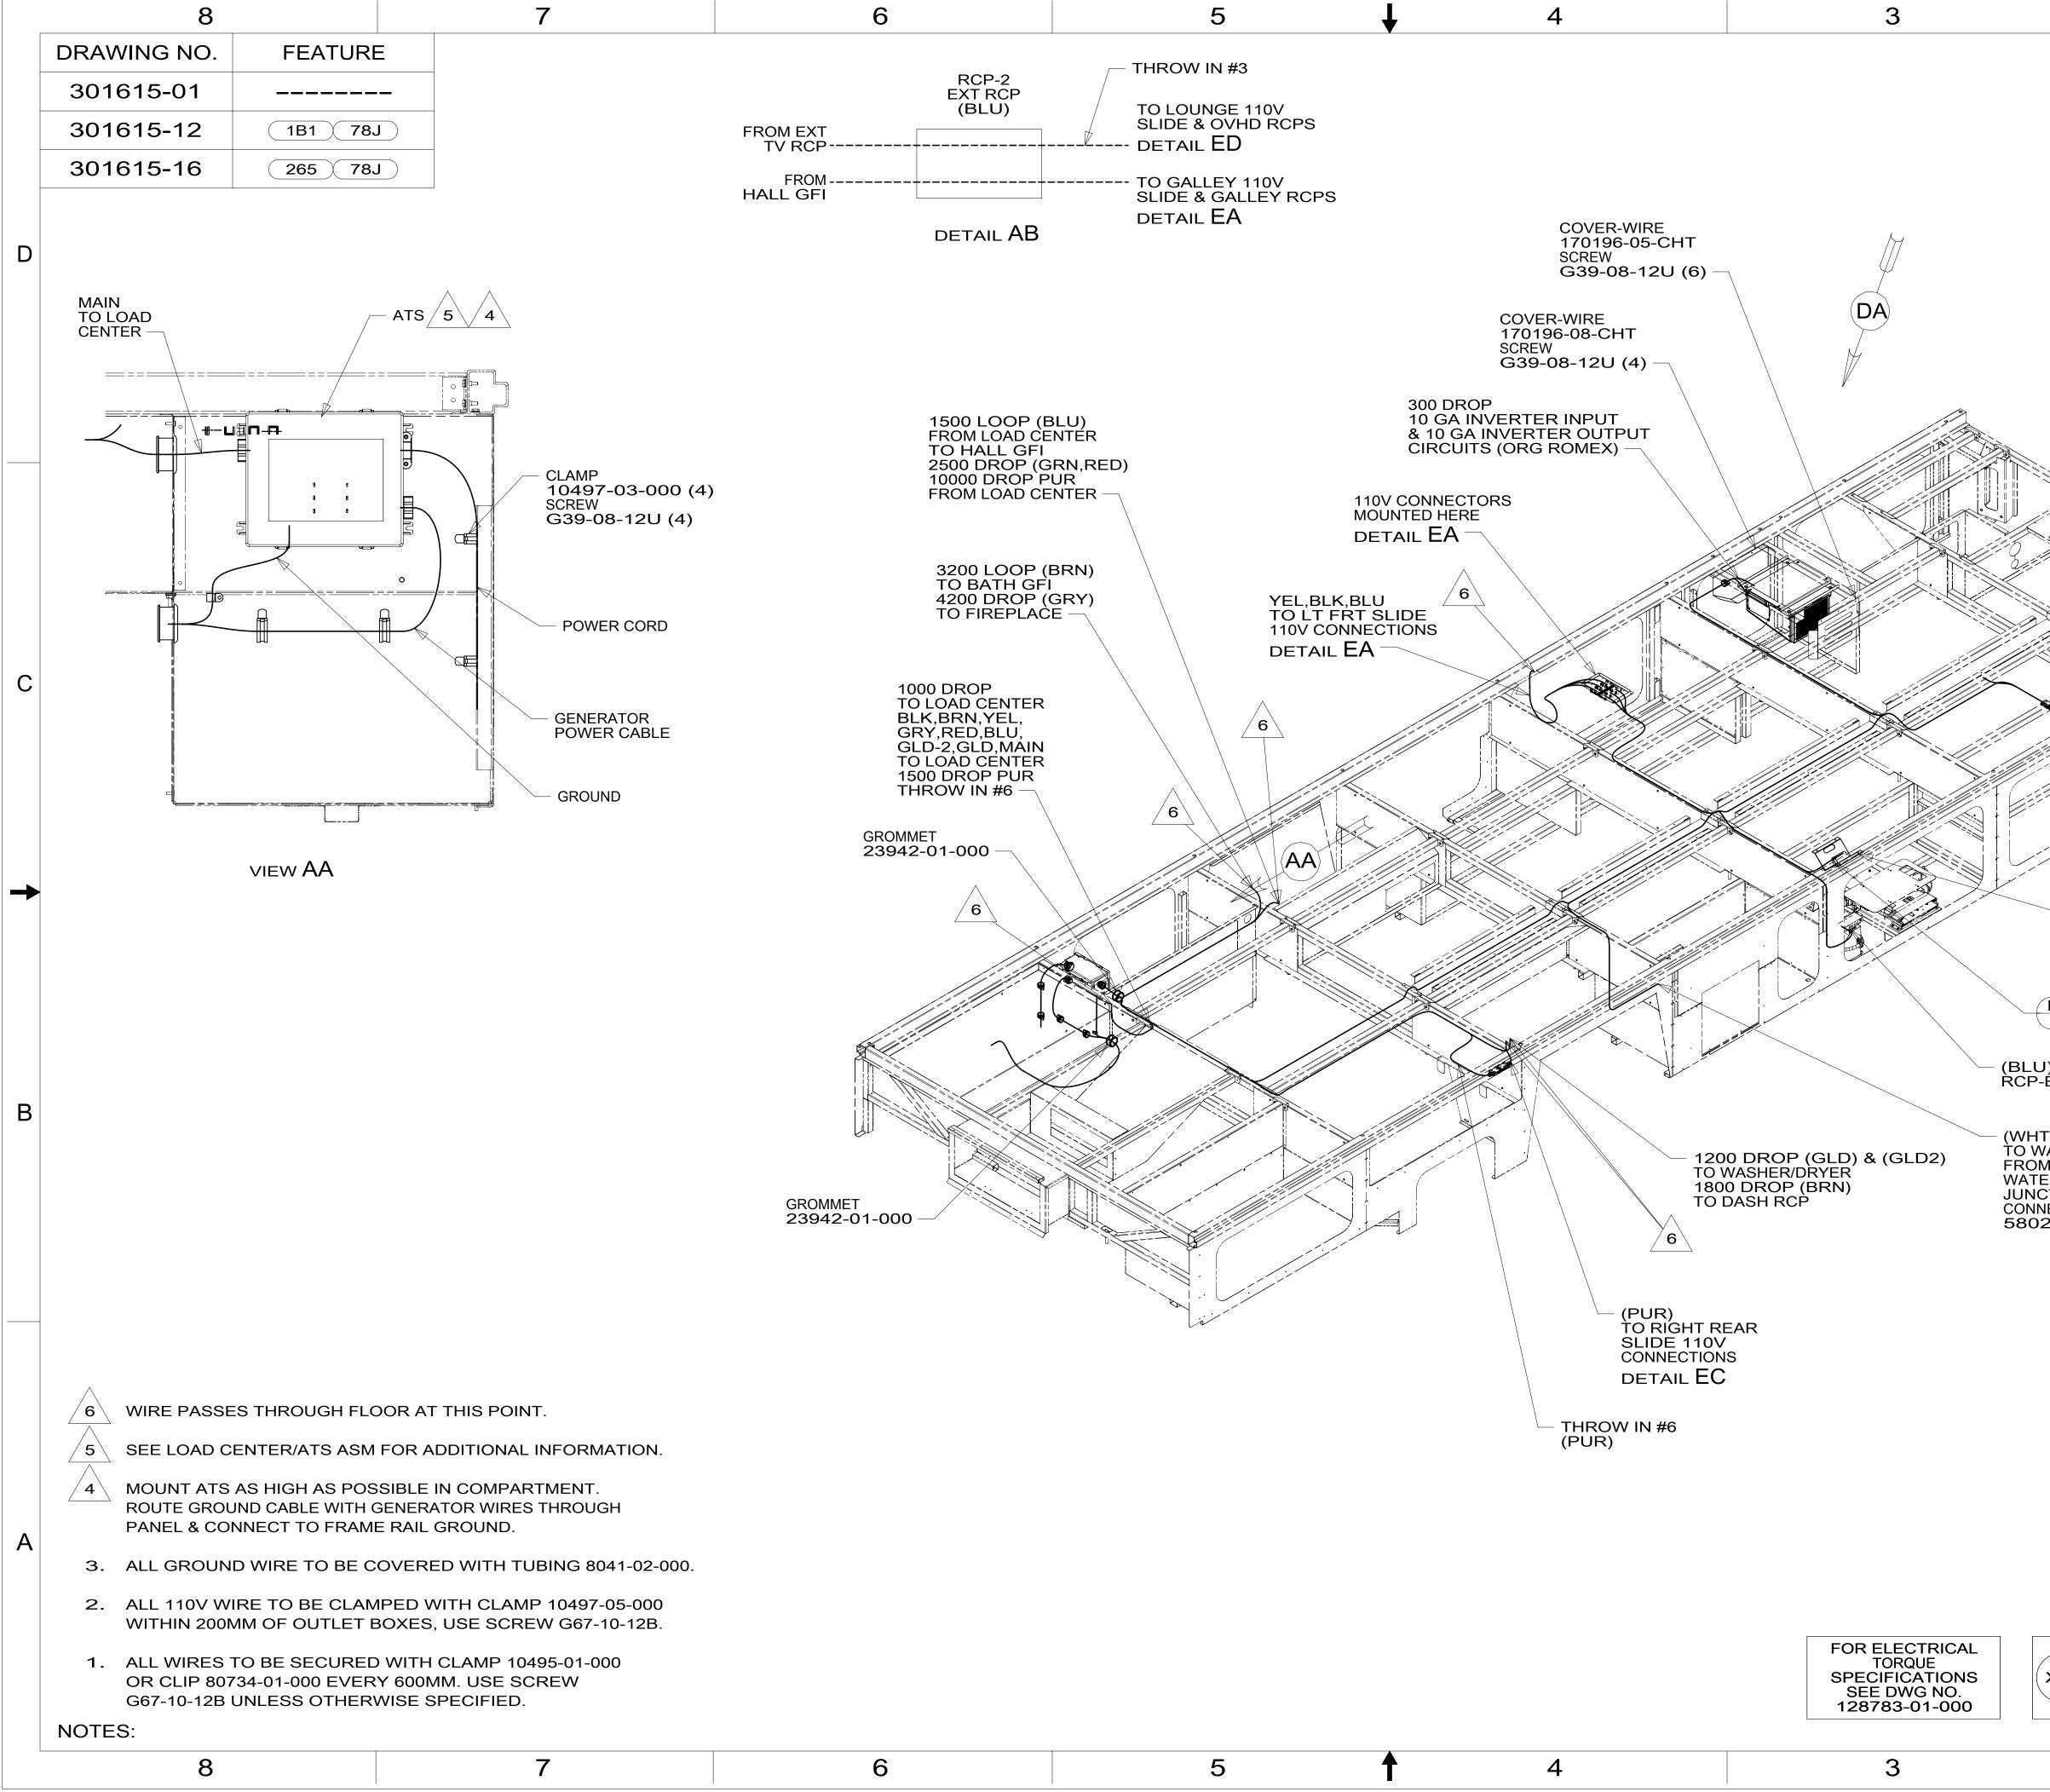

|                                             | 2 1                                                                                                                                                                                                                                                                                                                                                                                                                                                                                                         |   |
|---------------------------------------------|-------------------------------------------------------------------------------------------------------------------------------------------------------------------------------------------------------------------------------------------------------------------------------------------------------------------------------------------------------------------------------------------------------------------------------------------------------------------------------------------------------------|---|
|                                             |                                                                                                                                                                                                                                                                                                                                                                                                                                                                                                             | D |
|                                             | BLU)<br>TO RIGHT FRONT<br>SLIDE CONNECTIONS<br>DETAIL ED                                                                                                                                                                                                                                                                                                                                                                                                                                                    | C |
| J)<br>-EX<br>VAT<br>M L<br>ER<br>CTI<br>NEC | PANEL-RECEPTACLE<br>151376-01-CHT<br>SCREW<br>G11-08-12U (4)<br>CP-2 (DET AB)<br>EXT RCP<br>AT TV 1DF 5<br>TER HEATER<br>OAD CENTER<br>HEATER<br>OAD CENTER<br>HEATER<br>ON BOX<br>TOR<br>-01-000 (2)<br>1DF EXT TV ENTERTAINMENT CENTER<br>78J ELECTRICAL SYSTEM-50 AMP<br>265 CODES/STANDARDS-CSA/CMVSS                                                                                                                                                                                                   | B |
| ×-                                          | B1 CODES/STANDARDS USA   1B1 265 78J   1D5 COPYRIGHT 2016 WINNEBAGO INDUSTRIES, INC.   DSNR: All DIMENSIONS ARE   DFTR: All DIMENSIONS ARE   UNSPECIFIED TOLERANCES: 3   ONE-PLACE (X.X) 1.5   TWO-PLACE (X.X) 1.5   TWO-PLACE (X.X) 0.50   ANGLE 1°   REFER TO ES0018 FOR FASTENER FIRST USED:   REFER TO ES0018 FOR FASTENER I''   REFER TO ES0018 FOR FASTENER FIRST USED: |   |

| 8 7 6 | 8 / h |
|-------|-------|
|-------|-------|

4 WIRE ROUTED THROUGH FLOOR AT THIS POINT.

- 3. ALL GROUND WIRE TO BE COVERED WITH TUBING 8041-02-000.
- 2. ALL 110V WIRE TO BE CLAMPED WITH CLAMP 10497-05-000 WITHIN 200MM OF OUTLET BOXES, USE SCREW G67-10-12B.
- 1. ALL WIRES TO BE SECURED WITH CLAMP 10495-01-000 OR CLIP 80734-01-000 EVERY 600MM. USE SCREW G67-10-12B UNLESS OTHERWISE SPECIFIED.

NOTES:

Α

| 8 | 7 | 6 |
|---|---|---|
|---|---|---|

|        | _ |          |  |
|--------|---|----------|--|
| _      |   | _        |  |
| $\sim$ |   |          |  |
| 5      |   |          |  |
| - 1    |   | <u> </u> |  |
| s /    |   |          |  |

FOR ELECTRICAL TORQUE SPECIFICATIONS SEE DWG NO. 128783-01-000

5

4

3

| 0 | A |
|---|---|
|   |   |
|   |   |
|   |   |

D

С

В