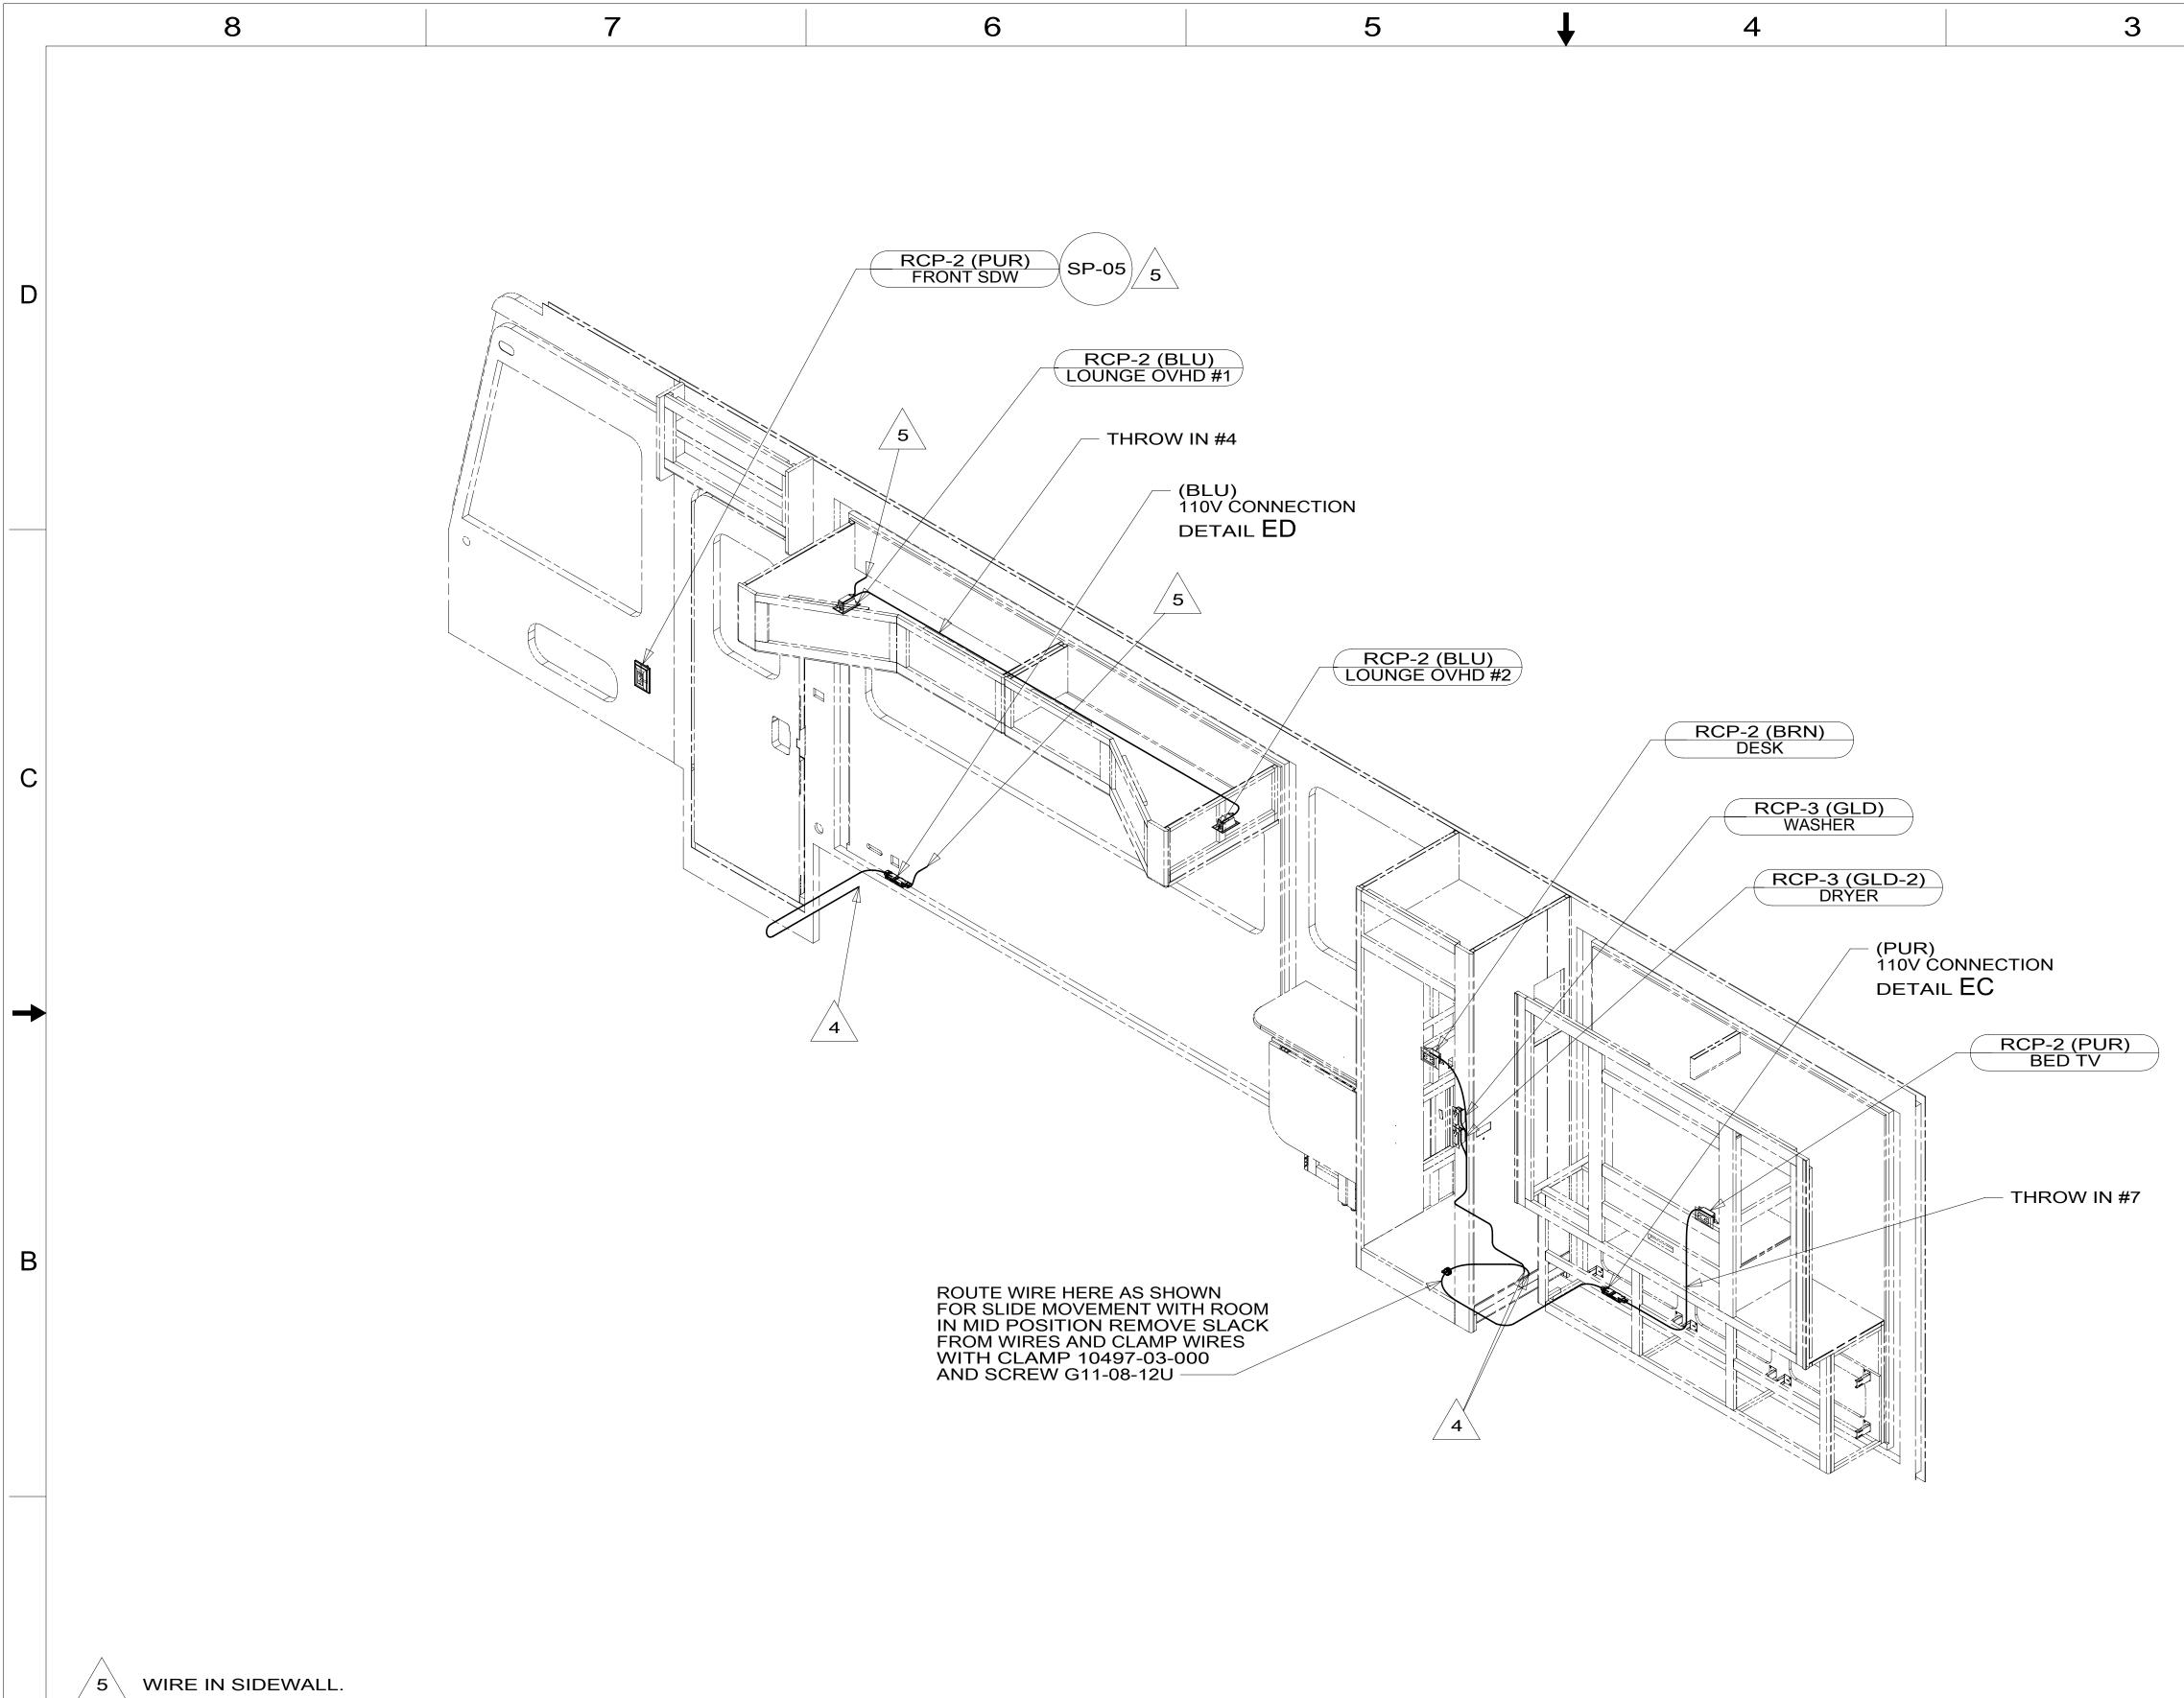

br>TOR<br>-01-000 (2)<br>1DF EXT TV ENTERTAINMENT CENTER<br>78J ELECTRICAL SYSTEM-50 AMP<br>265 CODES/STANDARDS-CSA/CMVSS                                                                                                                                                                                                   | B |
| ×-                                          | B1 CODES/STANDARDS USA   1B1 265 78J   1D5 COPYRIGHT 2016 WINNEBAGO INDUSTRIES, INC.   DSNR: All DIMENSIONS ARE   DFTR: All DIMENSIONS ARE   UNSPECIFIED TOLERANCES: 3   ONE-PLACE (X.X) 1.5   TWO-PLACE (X.X) 1.5   TWO-PLACE (X.X) 0.50   ANGLE 1°   REFER TO ES0018 FOR FASTENER FIRST USED:   REFER TO ES0018 FOR FASTENER I''   REFER TO ES0018 FOR FASTENER FIRST USED: |   |



| 8 7 6 | 8 / h |
|-------|-------|
|-------|-------|



4 WIRE ROUTED THROUGH FLOOR AT THIS POINT.

- 3. ALL GROUND WIRE TO BE COVERED WITH TUBING 8041-02-000.
- 2. ALL 110V WIRE TO BE CLAMPED WITH CLAMP 10497-05-000 WITHIN 200MM OF OUTLET BOXES, USE SCREW G67-10-12B.
- 1. ALL WIRES TO BE SECURED WITH CLAMP 10495-01-000 OR CLIP 80734-01-000 EVERY 600MM. USE SCREW G67-10-12B UNLESS OTHERWISE SPECIFIED.

NOTES:

Α

| 8 | 7 | 6 |
|---|---|---|
|---|---|---|

|        | _ |          |  |
|--------|---|----------|--|
| _      |   | _        |  |
| $\sim$ |   |          |  |
| 5      |   |          |  |
| - 1    |   | <u> </u> |  |
| s /    |   |          |  |

FOR ELECTRICAL TORQUE SPECIFICATIONS SEE DWG NO. 128783-01-000

5

4

3

| 0 | A |
|---|---|
|   |   |
|   |   |
|   |   |

D

С

В

Α



- 265 CODES/STANDARDS-CSA/CMVSS
- 1B1 CODES/STANDARD