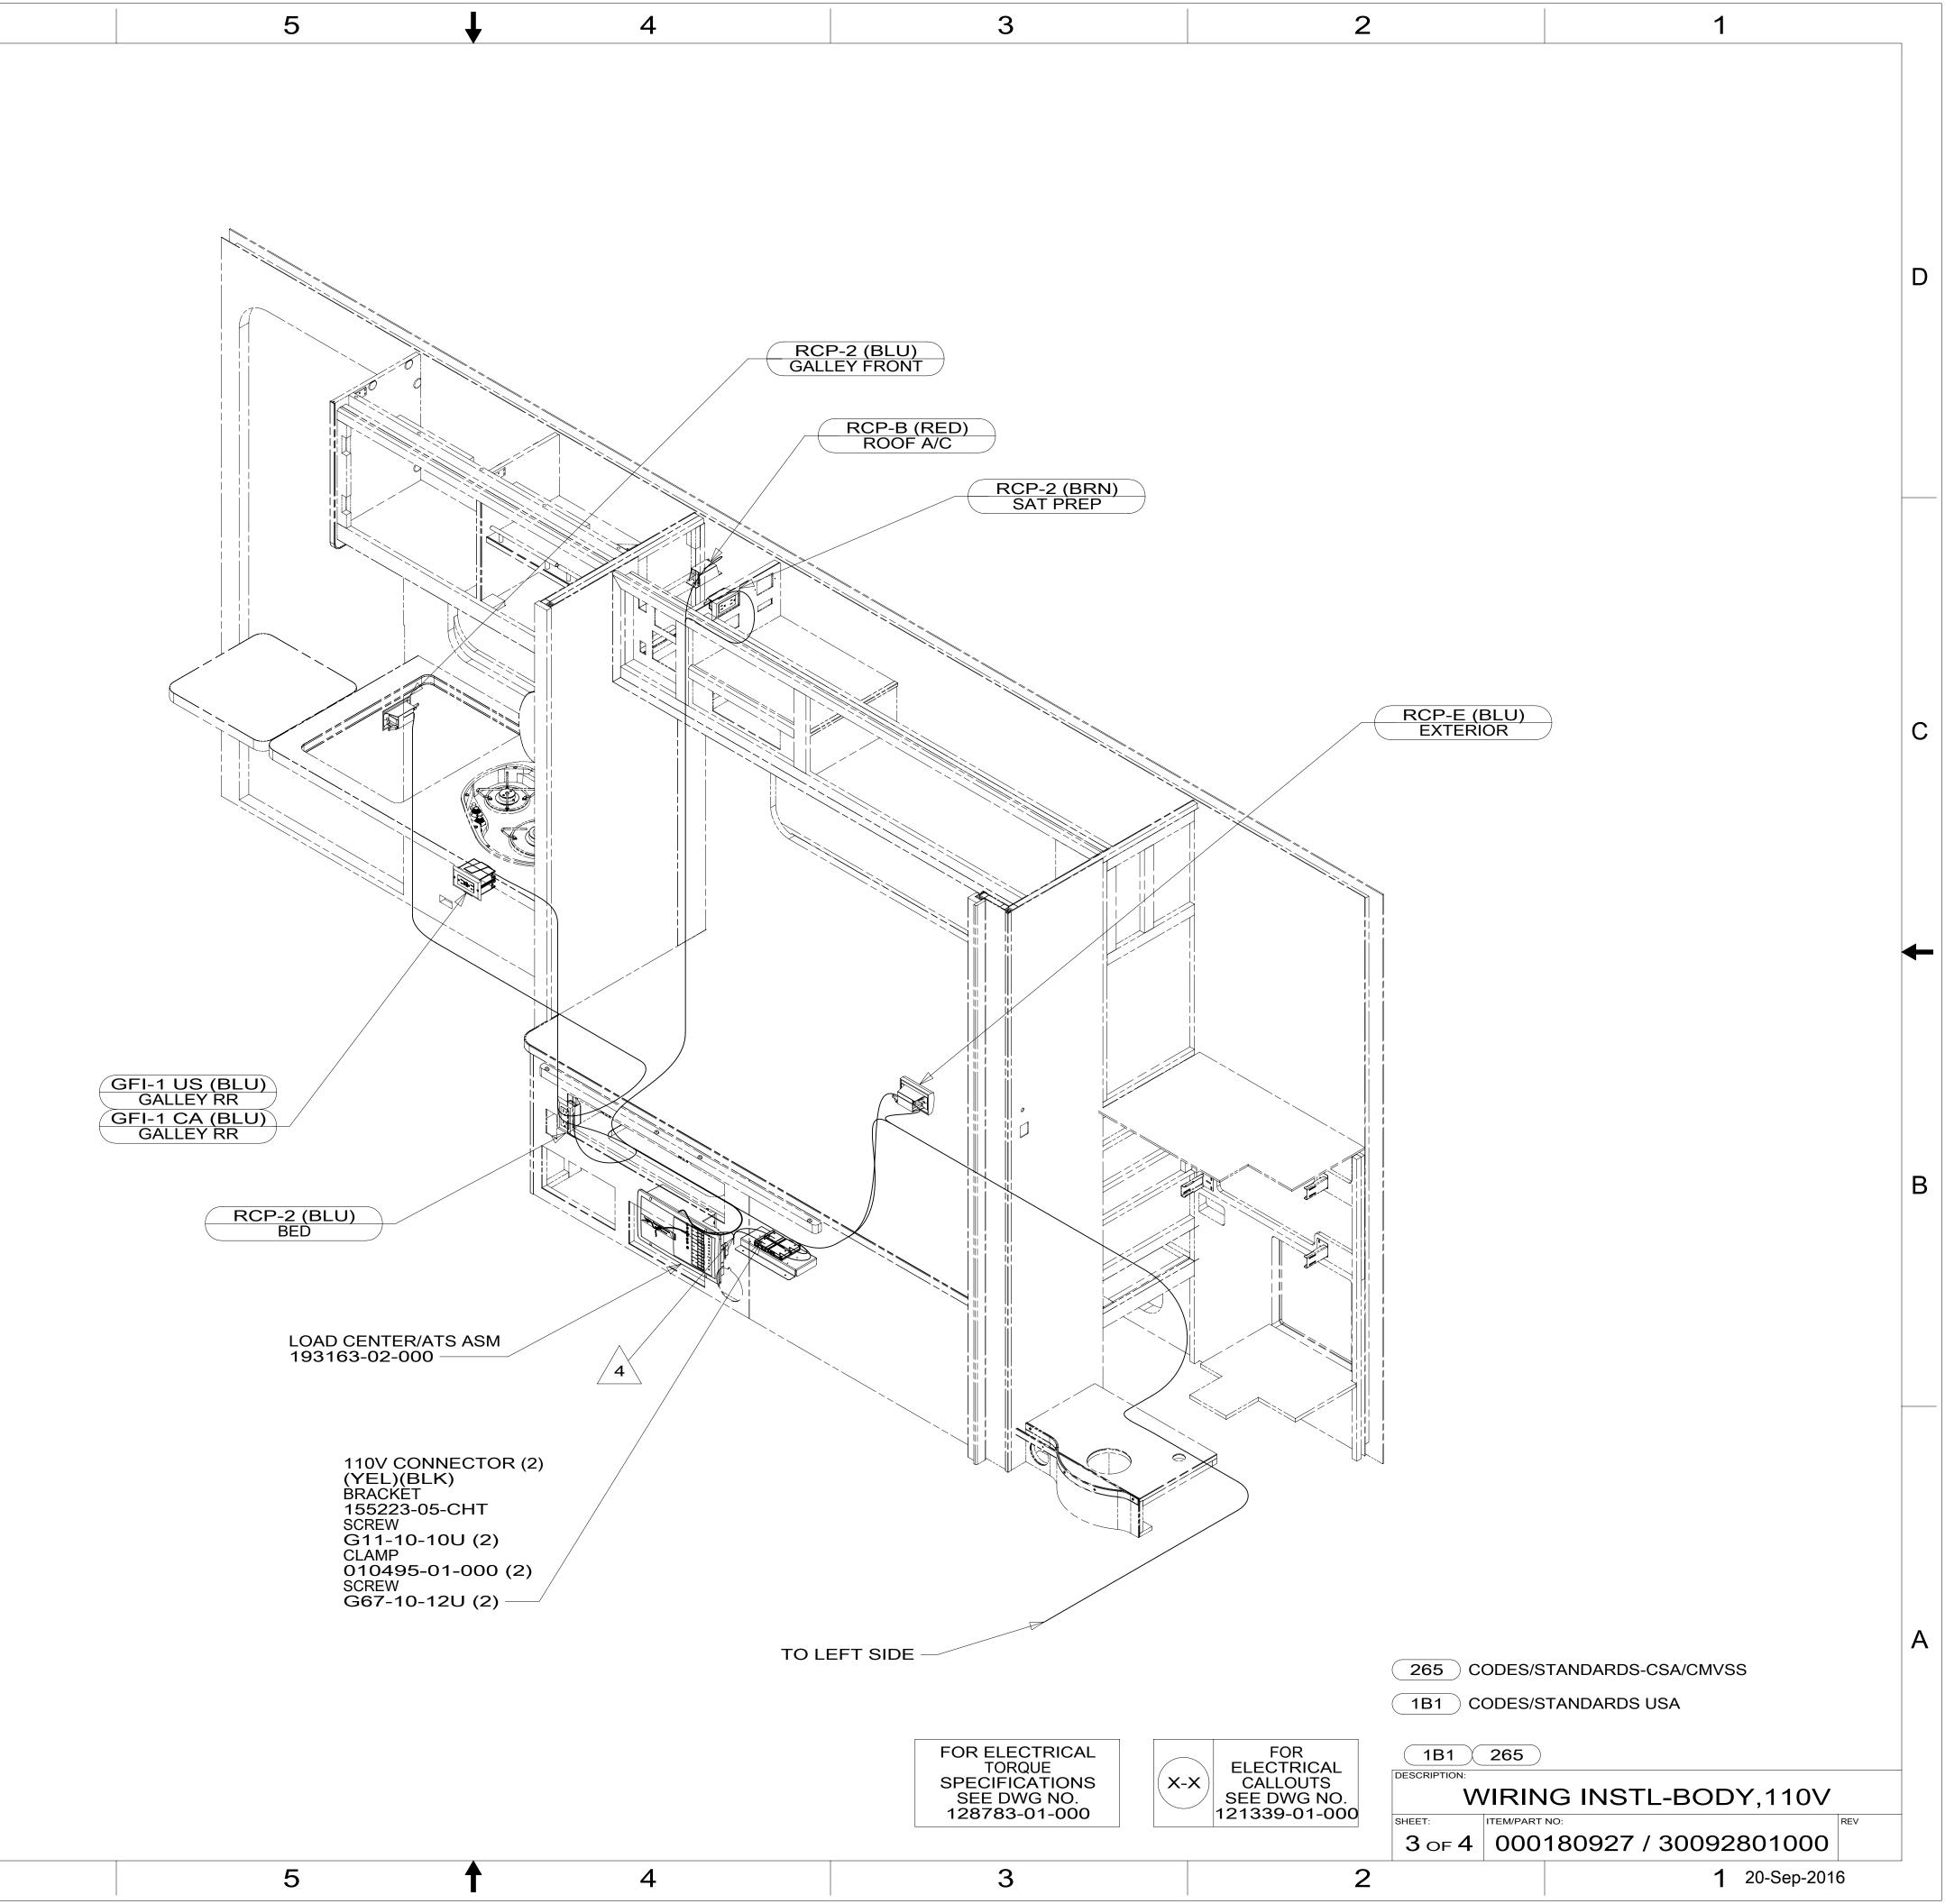

NOTES:

/ 5 \

A

| 8 7 6 |  |
|-------|--|
|-------|--|

5

3

| 2                                                                    | 1                                                                                                                                                                                                                                                                                                                                                                                                                                                                                                                                                                                            | ] |
|----------------------------------------------------------------------|----------------------------------------------------------------------------------------------------------------------------------------------------------------------------------------------------------------------------------------------------------------------------------------------------------------------------------------------------------------------------------------------------------------------------------------------------------------------------------------------------------------------------------------------------------------------------------------------|---|
|                                                                      |                                                                                                                                                                                                                                                                                                                                                                                                                                                                                                                                                                                              | D |
|                                                                      |                                                                                                                                                                                                                                                                                                                                                                                                                                                                                                                                                                                              | С |
|                                                                      |                                                                                                                                                                                                                                                                                                                                                                                                                                                                                                                                                                                              | ← |
|                                                                      | 12D ELECTRICAL SYSTEM 30 AMP<br>265 CODES/STANDARDS-CSA/CMVSS                                                                                                                                                                                                                                                                                                                                                                                                                                                                                                                                | В |
| X-X<br>FOR<br>ELECTRICAL<br>CALLOUTS<br>SEE DWG NO.<br>121339-01-000 | 1B1       CODES/STANDARDS USA         1B1       265         IB1       265         COPYRIGHT 2016 WINNEBAGO INDUSTRIES, INC.         DSNR:       ALL DIMENSIONS ARE         DFTR:       ALL DIMENSIONS ARE         UNSPECIFIED TOLERANCES:       MATERIAL:         WHOLE DIM (X)       1.5         ONE-PLACE (X.X)       1.5         TWO-PLACE (X.X)       1.5         DESCRIPTION:       WEIGHT: (LBS)         DESCRIPTION:       WEIGHT: (LBS)         DESCRIPTION:       WIRING INSTL-BODY,110V         SHEET:       1000180927 / 30092801000         I OF 4       000180927 / 30092801000 | A |

REF:

**1** 20-Sep-2016

2

|   | 8                                                                                                                                       | 7                                                                                                                                                                                                 | 6 |
|---|-----------------------------------------------------------------------------------------------------------------------------------------|---------------------------------------------------------------------------------------------------------------------------------------------------------------------------------------------------|---|
| D |                                                                                                                                         |                                                                                                                                                                                                   |   |
| С |                                                                                                                                         |                                                                                                                                                                                                   |   |
| - |                                                                                                                                         |                                                                                                                                                                                                   |   |
| В |                                                                                                                                         |                                                                                                                                                                                                   |   |
| A | <ol> <li>ALL 110V WIRE TO BE CLAN<br/>WITHIN 200MM OF OUTLET E</li> <li>AT MINIMUM ALL WIRES TO B<br/>CODE REQUIREMENTS. USE</li> </ol> | OVERED WITH TUBING 8041-02-000.<br>IPED WITH CLAMP 10497-05-000<br>BOXES, USE SCREW G67-10-12U.<br>E SUPPORTED AND SECURED PER<br>CLAMP 10495 OR 10497 OR WIRE<br>REW G67-XX-XXX OR G56-XX-XXX AS |   |