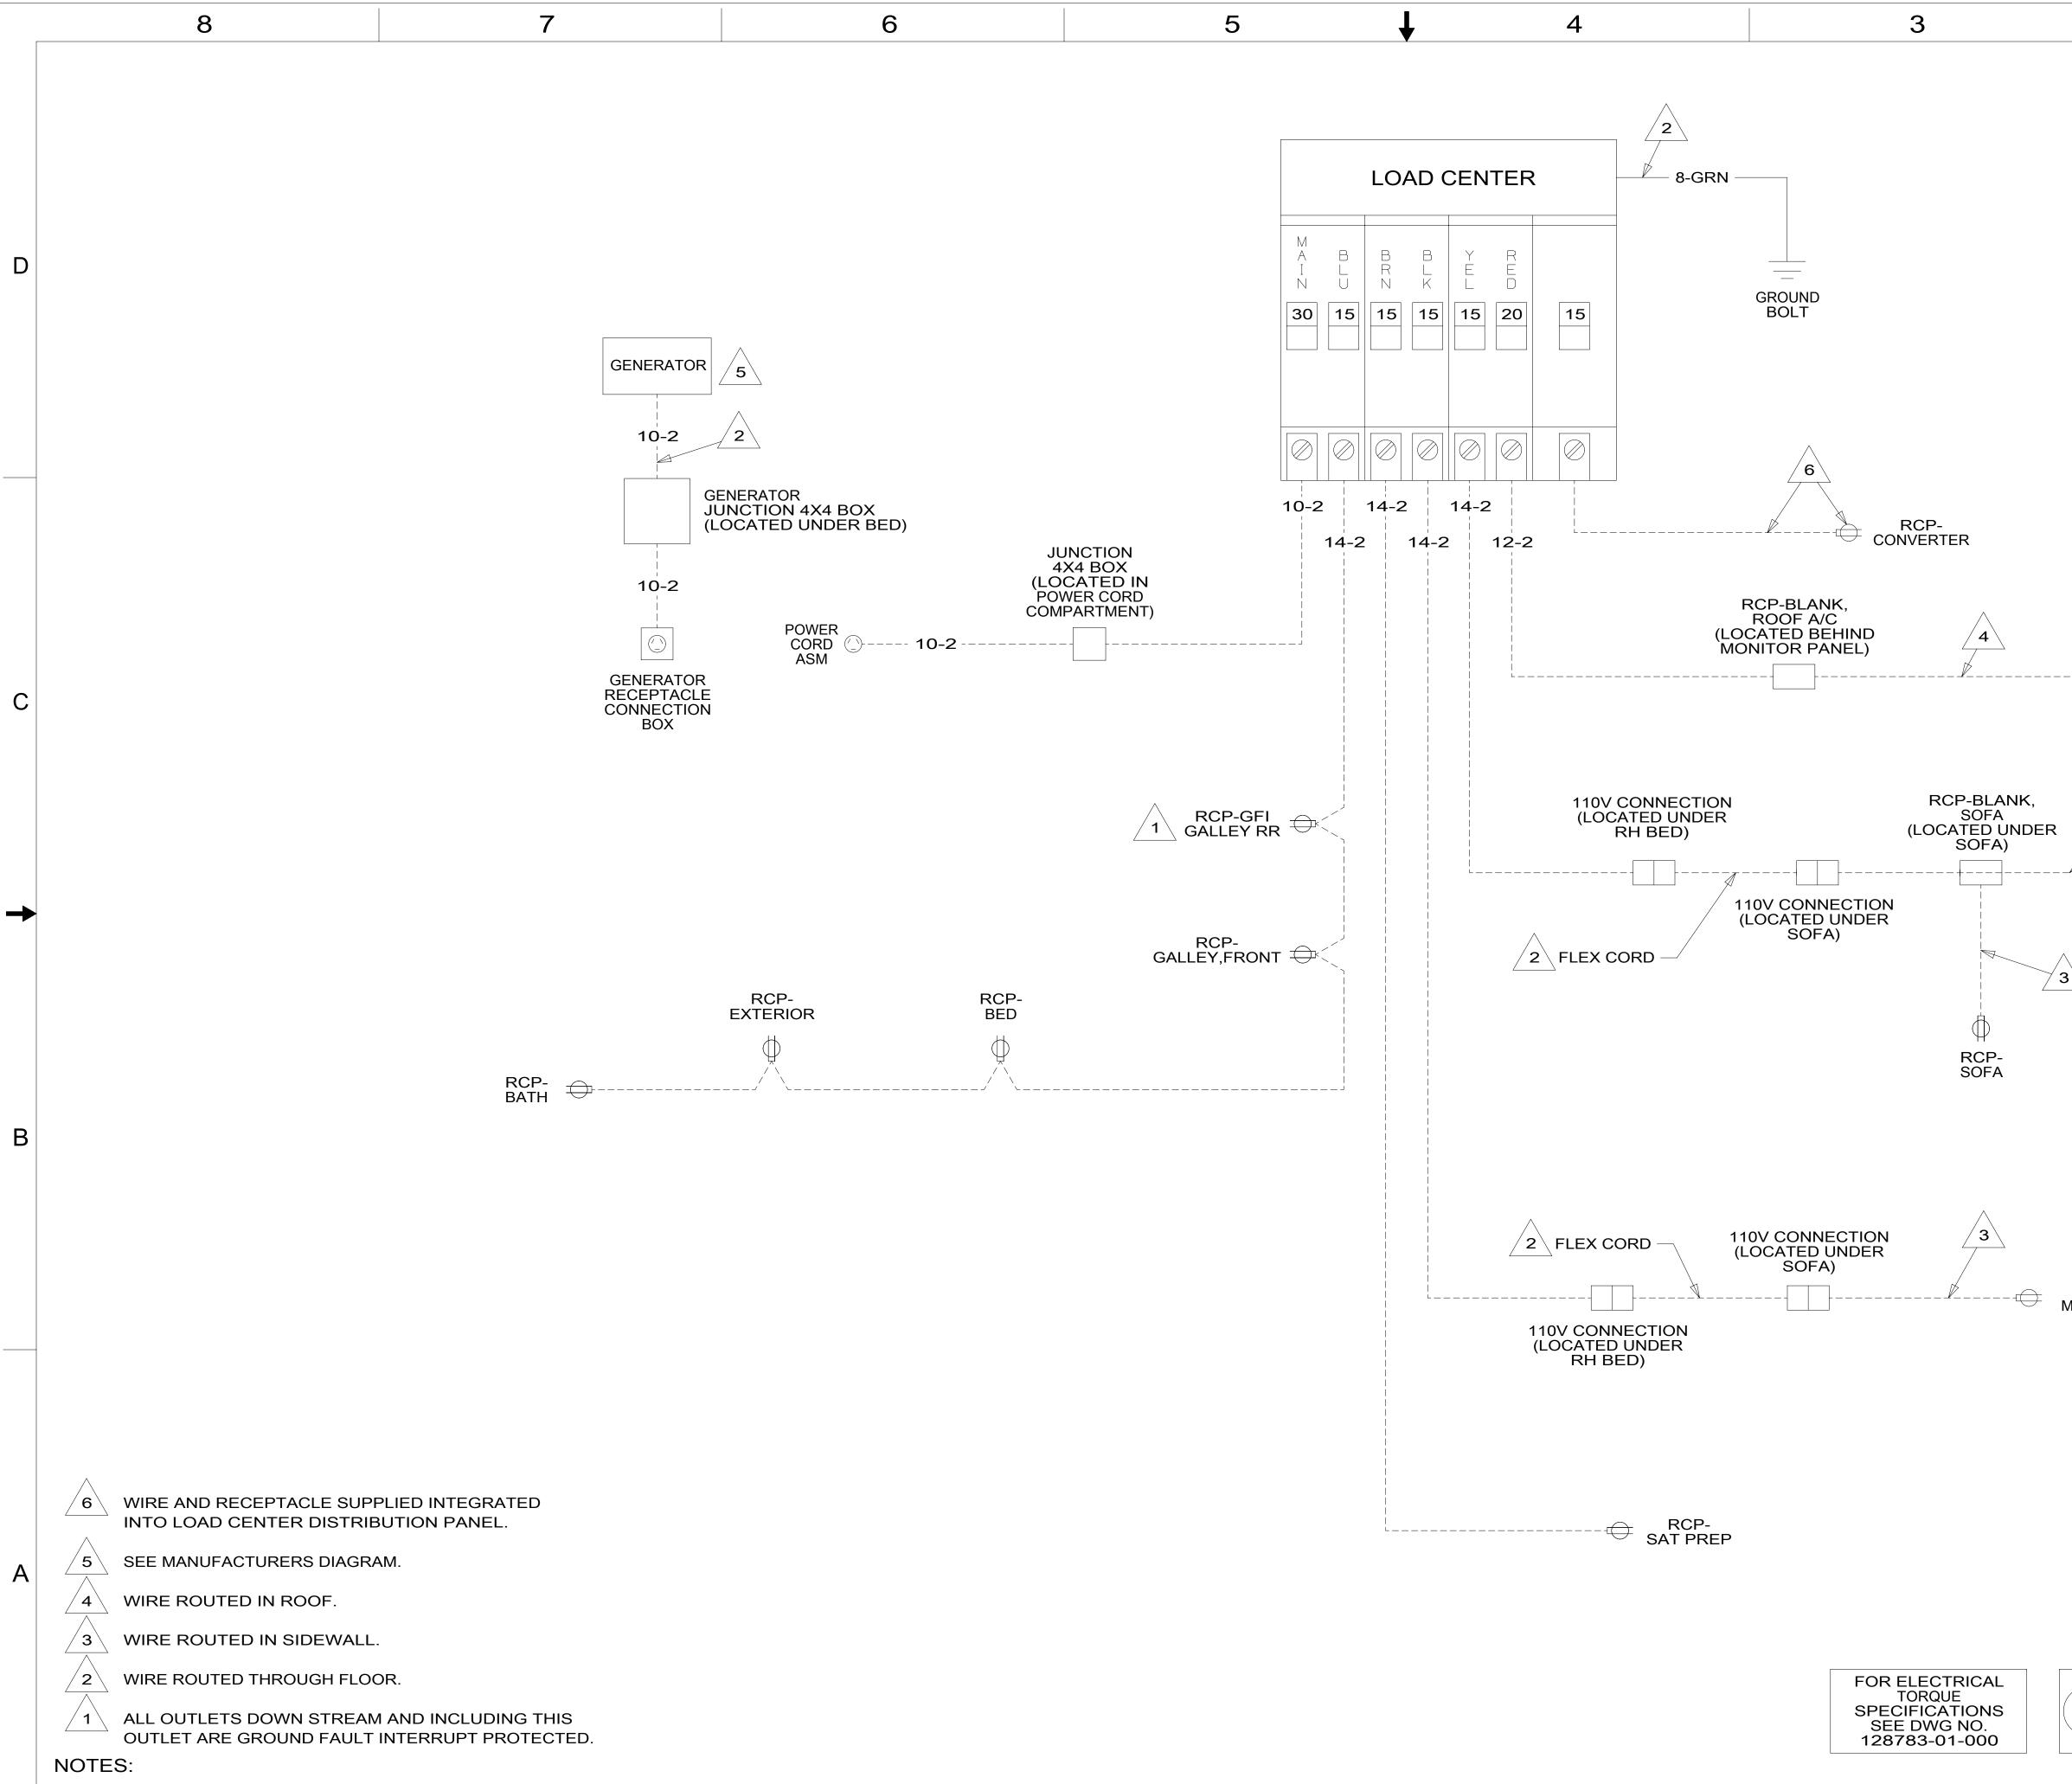

3. ALL GROUND WIRE TO BE COVERED WITH TUBING 8041-02-000.

- 2. ALL 110V WIRE TO BE CLAMPED WITH CLAMP 10497-05-000 WITHIN 200MM OF OUTLET BOXES, USE SCREW G67-10-12U.
- 1. AT MINIMUM ALL WIRES TO BE SUPPORTED AND SECURED PER CODE REQUIREMENTS. USE CLAMP 10495 OR 10497 OR WIRE TIE 8343 OR 108046 AND SCREW G67-XX-XXX OR G56-XX-XXX AS APPROPRIATE FOR INSTALLATION.

NOTES:

/ 5 \

A

| 8 7 6 |  |
|-------|--|
|-------|--|

5

3

| 2                                                                    | 1                                                                                                                                                                                                                                                                                                                                                                                                                                                                                                                                                                                            | ] |
|----------------------------------------------------------------------|----------------------------------------------------------------------------------------------------------------------------------------------------------------------------------------------------------------------------------------------------------------------------------------------------------------------------------------------------------------------------------------------------------------------------------------------------------------------------------------------------------------------------------------------------------------------------------------------|---|
|                                                                      |                                                                                                                                                                                                                                                                                                                                                                                                                                                                                                                                                                                              | D |
|                                                                      |                                                                                                                                                                                                                                                                                                                                                                                                                                                                                                                                                                                              | С |
|                                                                      |                                                                                                                                                                                                                                                                                                                                                                                                                                                                                                                                                                                              | ← |
|                                                                      | 12D ELECTRICAL SYSTEM 30 AMP<br>265 CODES/STANDARDS-CSA/CMVSS                                                                                                                                                                                                                                                                                                                                                                                                                                                                                                                                | В |
| X-X<br>FOR<br>ELECTRICAL<br>CALLOUTS<br>SEE DWG NO.<br>121339-01-000 | 1B1       CODES/STANDARDS USA         1B1       265         IB1       265         COPYRIGHT 2016 WINNEBAGO INDUSTRIES, INC.         DSNR:       ALL DIMENSIONS ARE         DFTR:       ALL DIMENSIONS ARE         UNSPECIFIED TOLERANCES:       MATERIAL:         WHOLE DIM (X)       1.5         ONE-PLACE (X.X)       1.5         TWO-PLACE (X.X)       1.5         DESCRIPTION:       WEIGHT: (LBS)         DESCRIPTION:       WEIGHT: (LBS)         DESCRIPTION:       WIRING INSTL-BODY,110V         SHEET:       1000180927 / 30092801000         I OF 4       000180927 / 30092801000 | A |