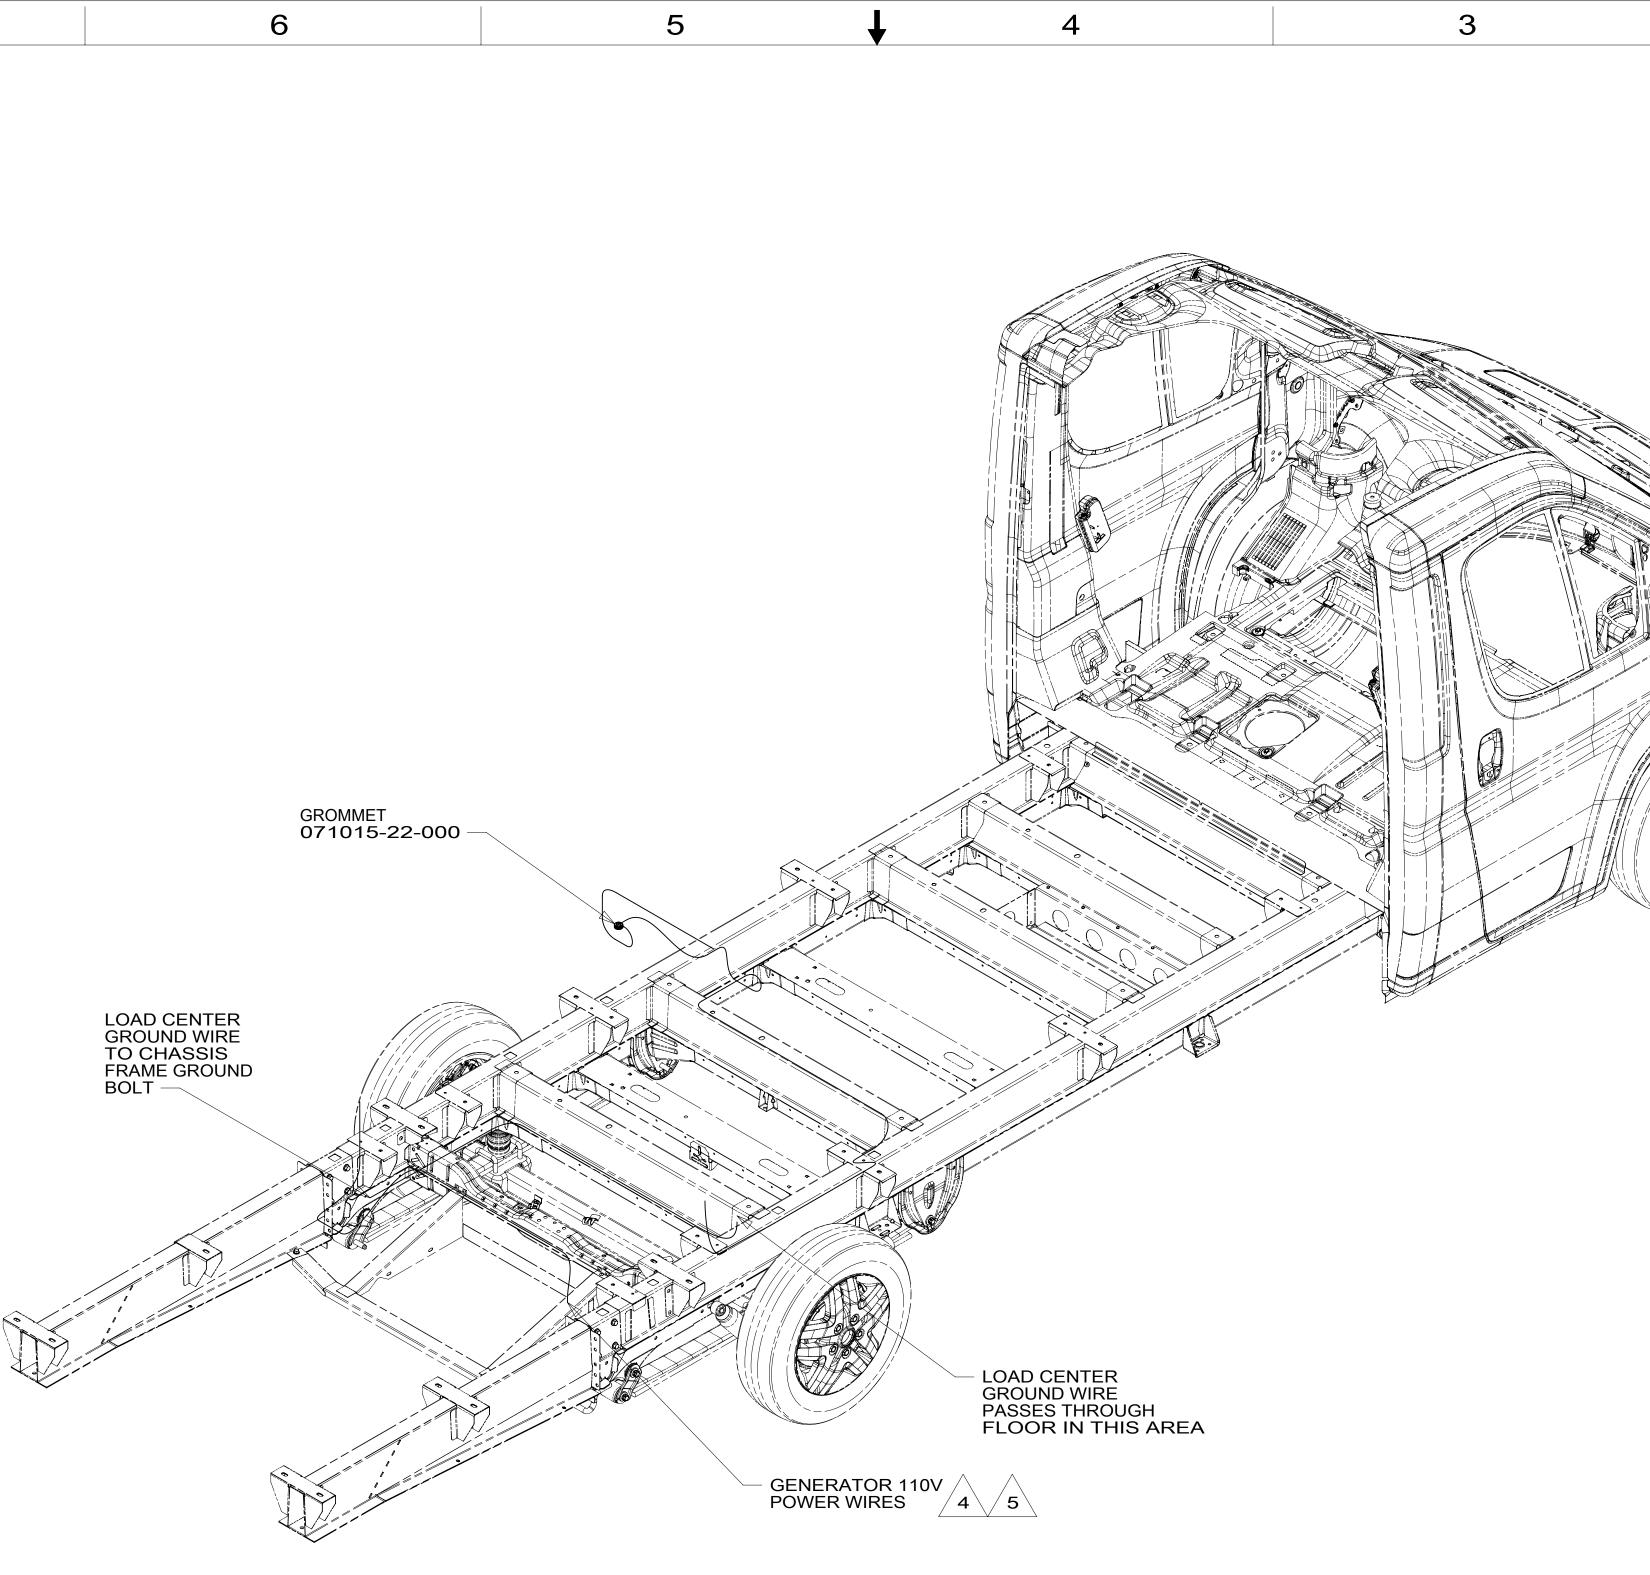

| 8          |         |
|------------|---------|
| DRAWING NO | FEATURE |
| 300928-01  |         |
| 300928-11  | 1B1 12D |
| 300928-15  | 265 12D |

D

С

 $\rightarrow$ 

В

4 SEE GENERATOR INSTL FOR ADDITIONAL INFORMATION.