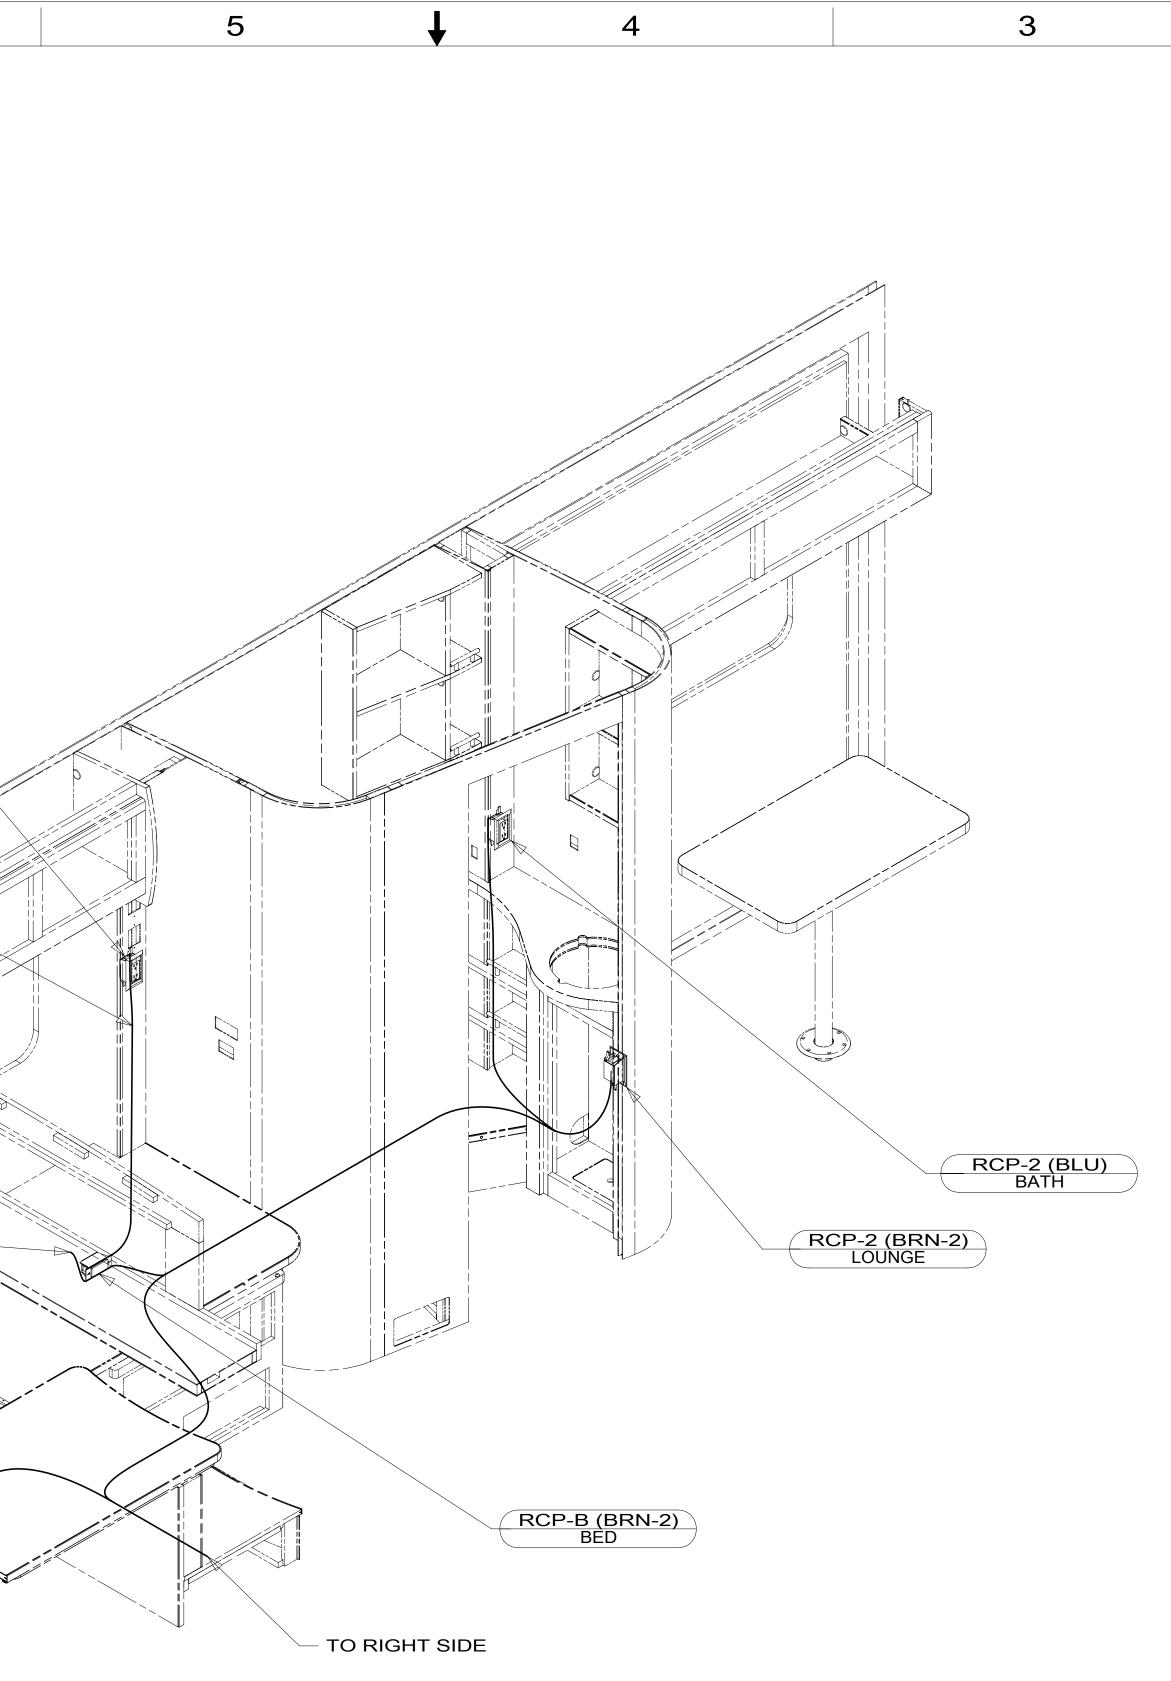

| -        | 8 7 6                                                                                                                                                                                                                                                                                                                                                                                                         |  |
|----------|---------------------------------------------------------------------------------------------------------------------------------------------------------------------------------------------------------------------------------------------------------------------------------------------------------------------------------------------------------------------------------------------------------------|--|
| D        |                                                                                                                                                                                                                                                                                                                                                                                                               |  |
| C        | RCP-2 (BRN-2)<br>TV PREP                                                                                                                                                                                                                                                                                                                                                                                      |  |
|          | THROW IN WIRE #2                                                                                                                                                                                                                                                                                                                                                                                              |  |
| <b>→</b> | FROM SIDEWALL                                                                                                                                                                                                                                                                                                                                                                                                 |  |
| B        | 110V (WHT)<br>TO WATER HEATER                                                                                                                                                                                                                                                                                                                                                                                 |  |
| A        | <ul> <li>4 WIRE ROUTED IN SIDEWALL.</li> <li>3. ALL GROUND WIRES TO BE COVERED WITH TUBING 8041-02-000.</li> <li>2. ALL WIRING TO BE SECURED WITHIN 200MM OF OUTLET BOXES.</li> <li>1. AT MINIMUM ALL WIRES TO BE SUPPORTED AND SECURED PER CODE<br/>REQUIREMENTS. USE CLAMP 10495 OR 10497 OR WIRE TIE 8343 OR<br/>108046 AND SCREW G67-XX-XXX OR G56-XX-XXX AS APPROPRIATE<br/>FOR INSTALLATION.</li> </ul> |  |