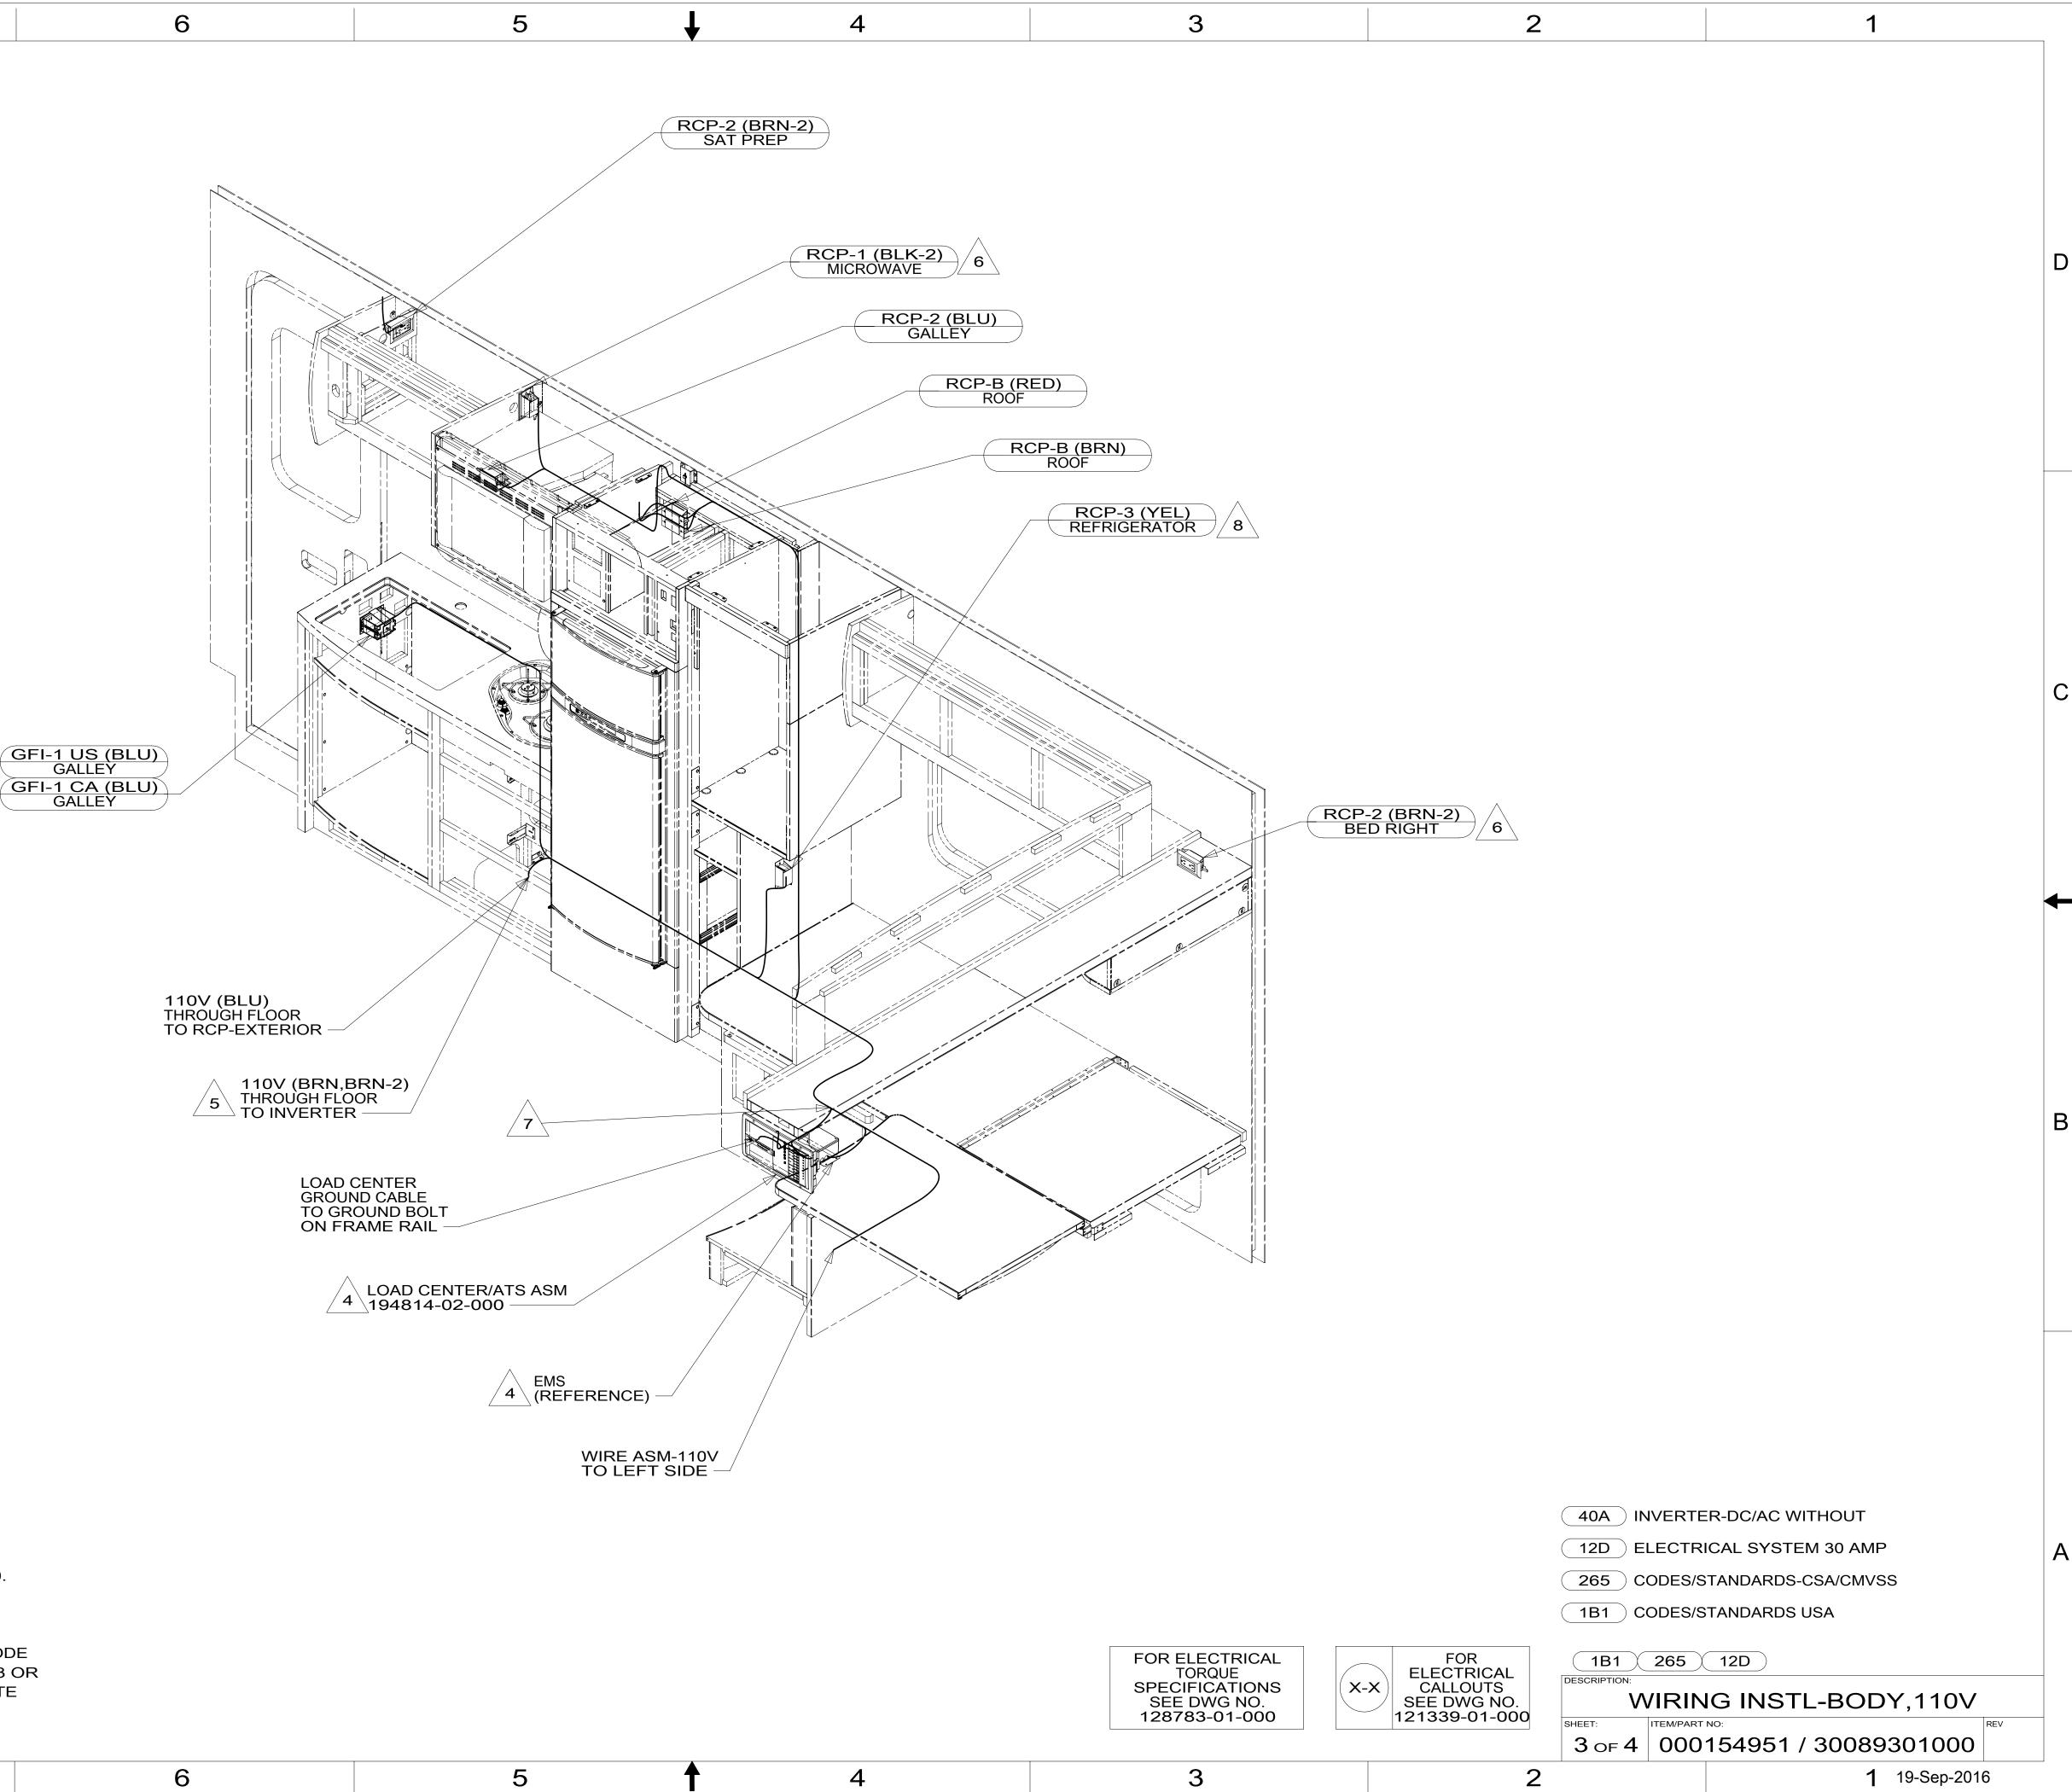

| 8 | 7 | 6 |
|---|---|---|
|   |   |   |

/ 8 \ LOCATE REFRIGERATOR RCP SO THAT RCP IS ACCESSIBLE FROM REFRIGERATOR VENT ANDD AWAY FROM REFRIGERATOR COILS. SECURE REFRIGERATOR POWER CORD AWAY FROM COILS USING WIRE TIE.

7 (BRN-2) 5500 DROP AND (BLU) 5300 DROP TO LEFT SIDE.

WIRE ROUTED IN SIDEWALL. ∕6∖

LEAVE WIRES ABOVE FLOOR AND CONNECT BRN AND BRN-2 ∕ 5∖ 110V CONNECTORS TOGETHER WITH OPTION 40A

SEE LOAD CENTER/ATS ASM FOR ADDITIONAL INFORMATION. ∕ 4 ∖

- 3. ALL GROUND WIRES TO BE COVERED WITH TUBING 8041-02-000.
- 2. ALL WIRING TO BE SECURED WITHIN 200MM OF OUTLET BOXES.
- 1. AT MINIMUM ALL WIRES TO BE SUPPORTED AND SECURED PER CODE REQUIREMENTS. USE CLAMP 10495 OR 10497 OR WIRE TIE 8343 OR 108046 AND SCREW G67-XX-XXX OR G56-XX-XXX AS APPROPRIATE FOR INSTALLATION.