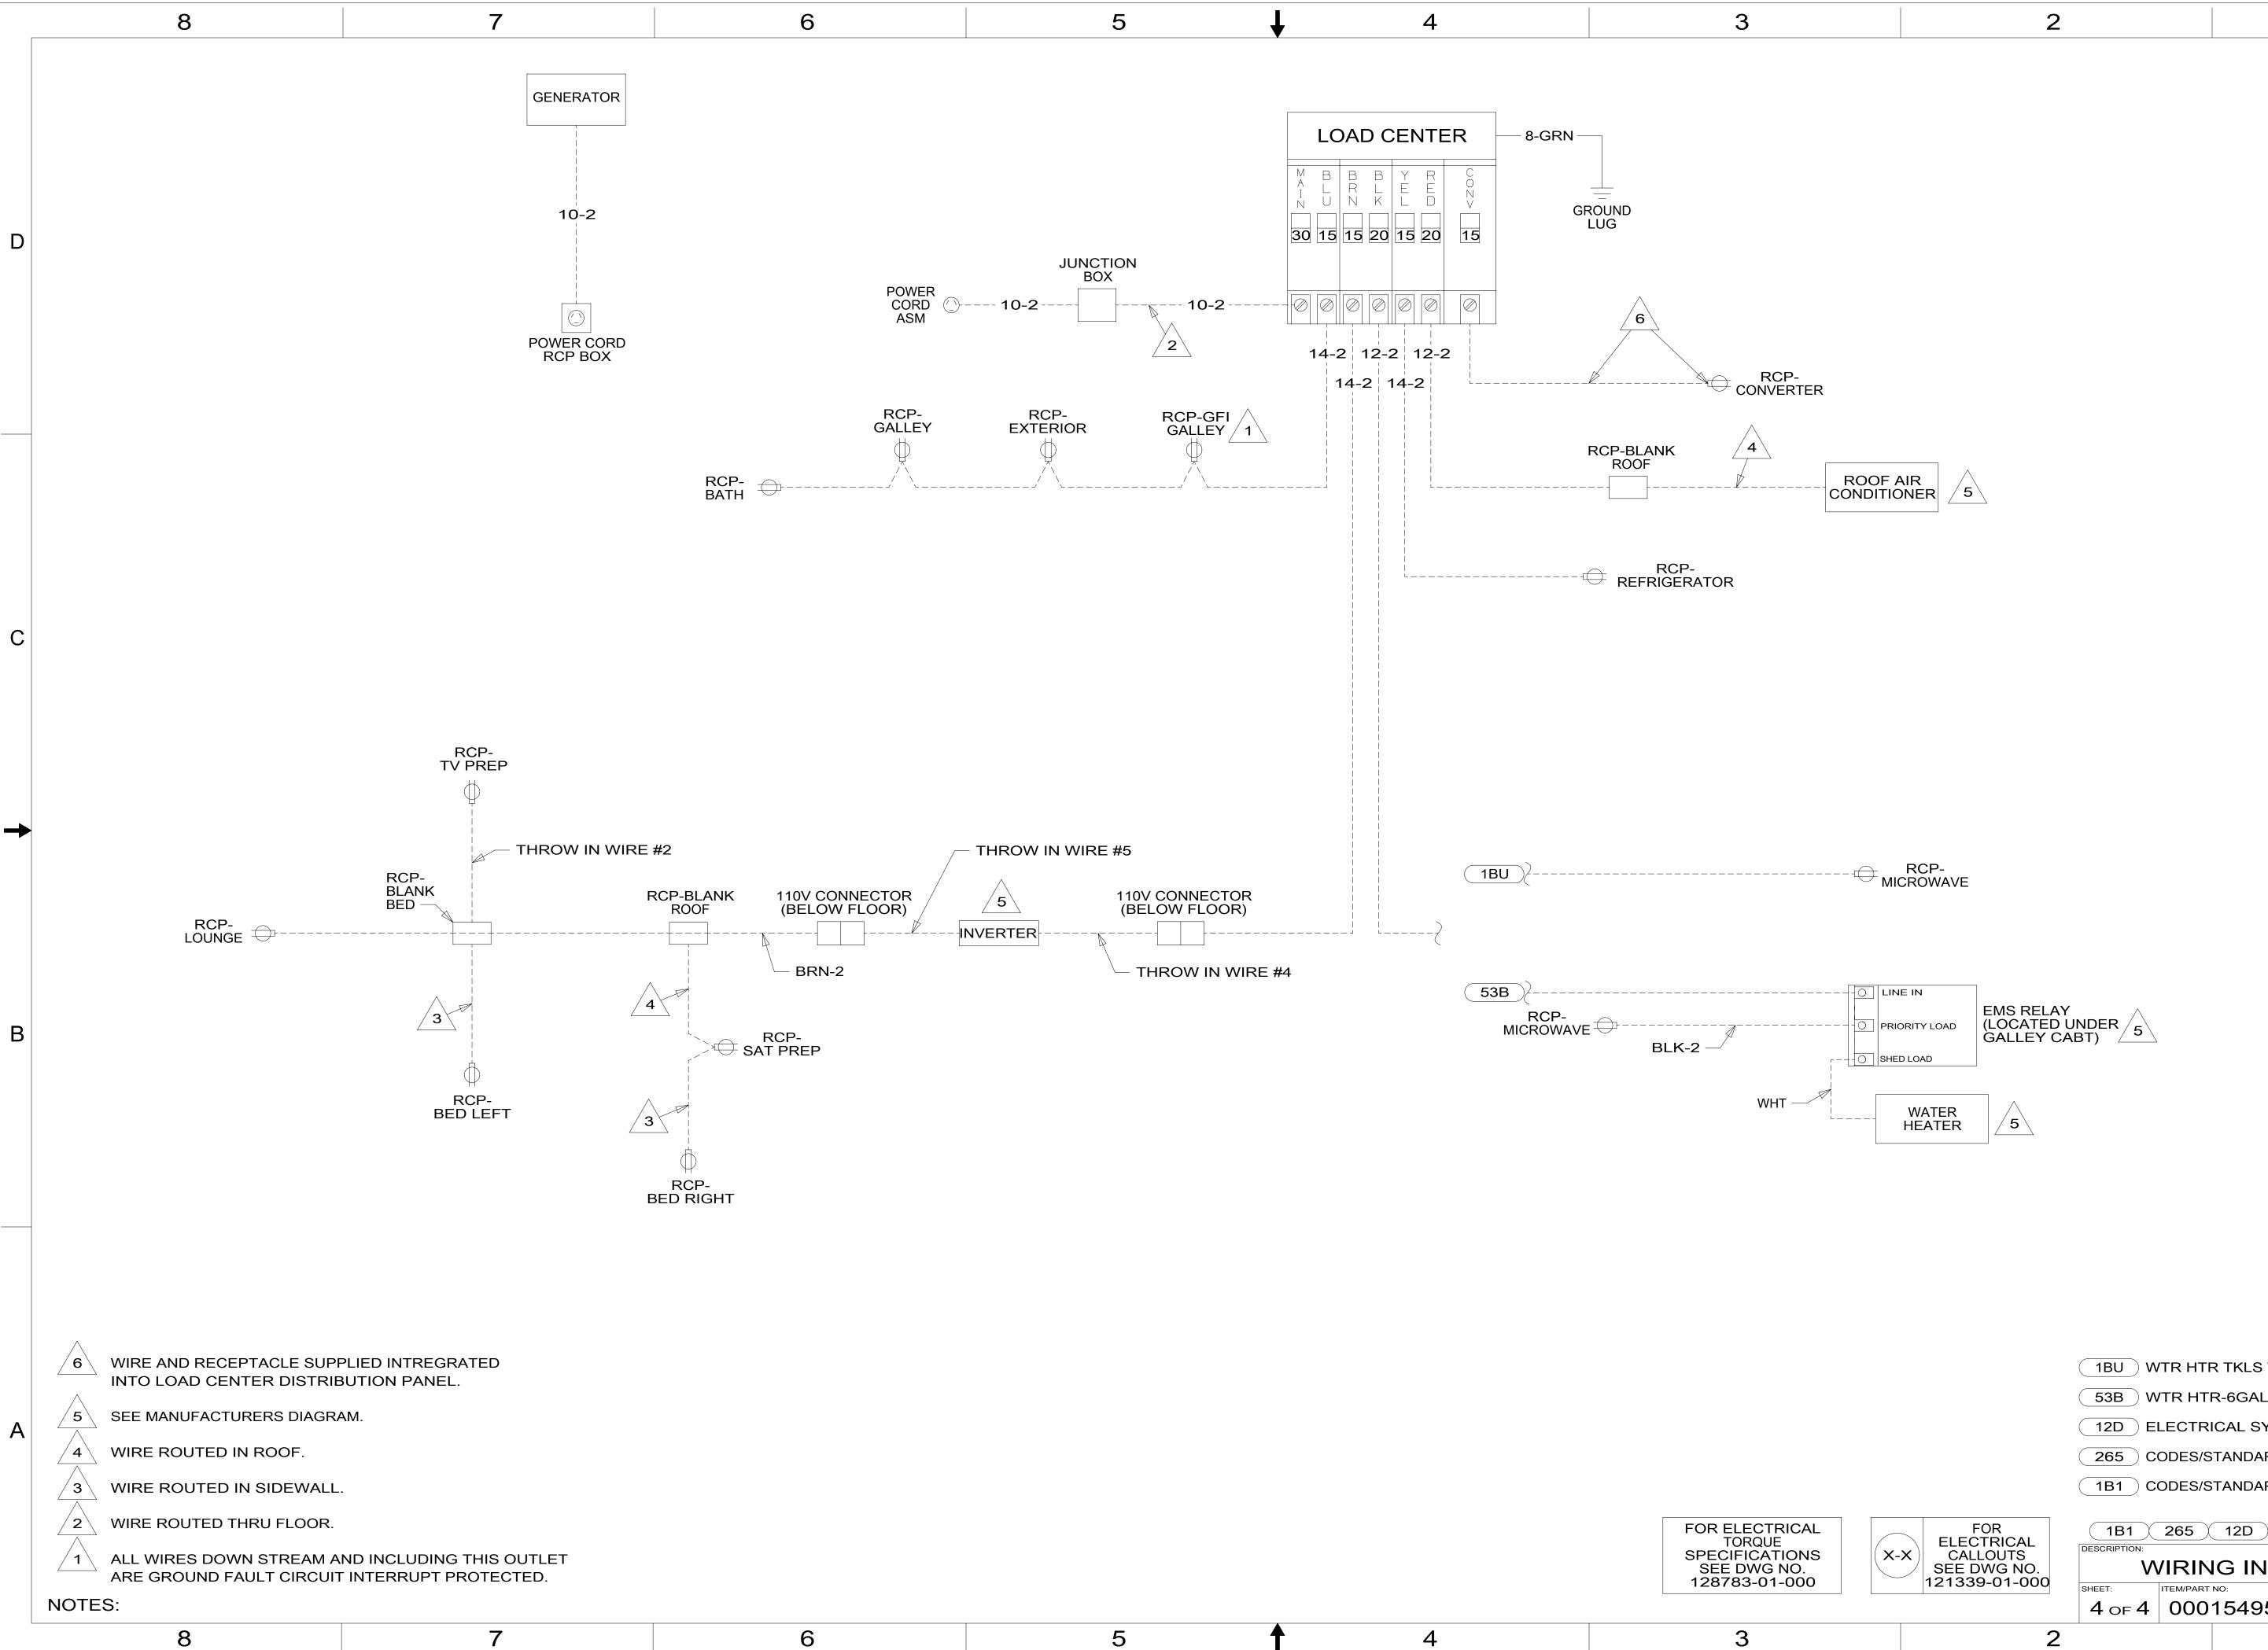

| 1BU WTR HTR TKLS W/RECIRCUL PUMP |
|----------------------------------|
|----------------------------------|

С

В

Α

53B WTR HTR-6GAL ELECTRIC/LP GAS

12D ELECTRICAL SYSTEM 30 AMP

265 CODES/STANDARDS-CSA/CMVSS

1B1 CODES/STANDARDS USA

| DESCRIPTION:           |           |                |            |     |
|------------------------|-----------|----------------|------------|-----|
| WIRING INSTL-BODY,110V |           |                |            |     |
| SHEET:                 | ITEM/PART |                |            | REV |
| 4 of 4                 | 000       | 154951 / 30089 | 301000     |     |
|                        |           | 1              | 19-Sep-201 | 6   |