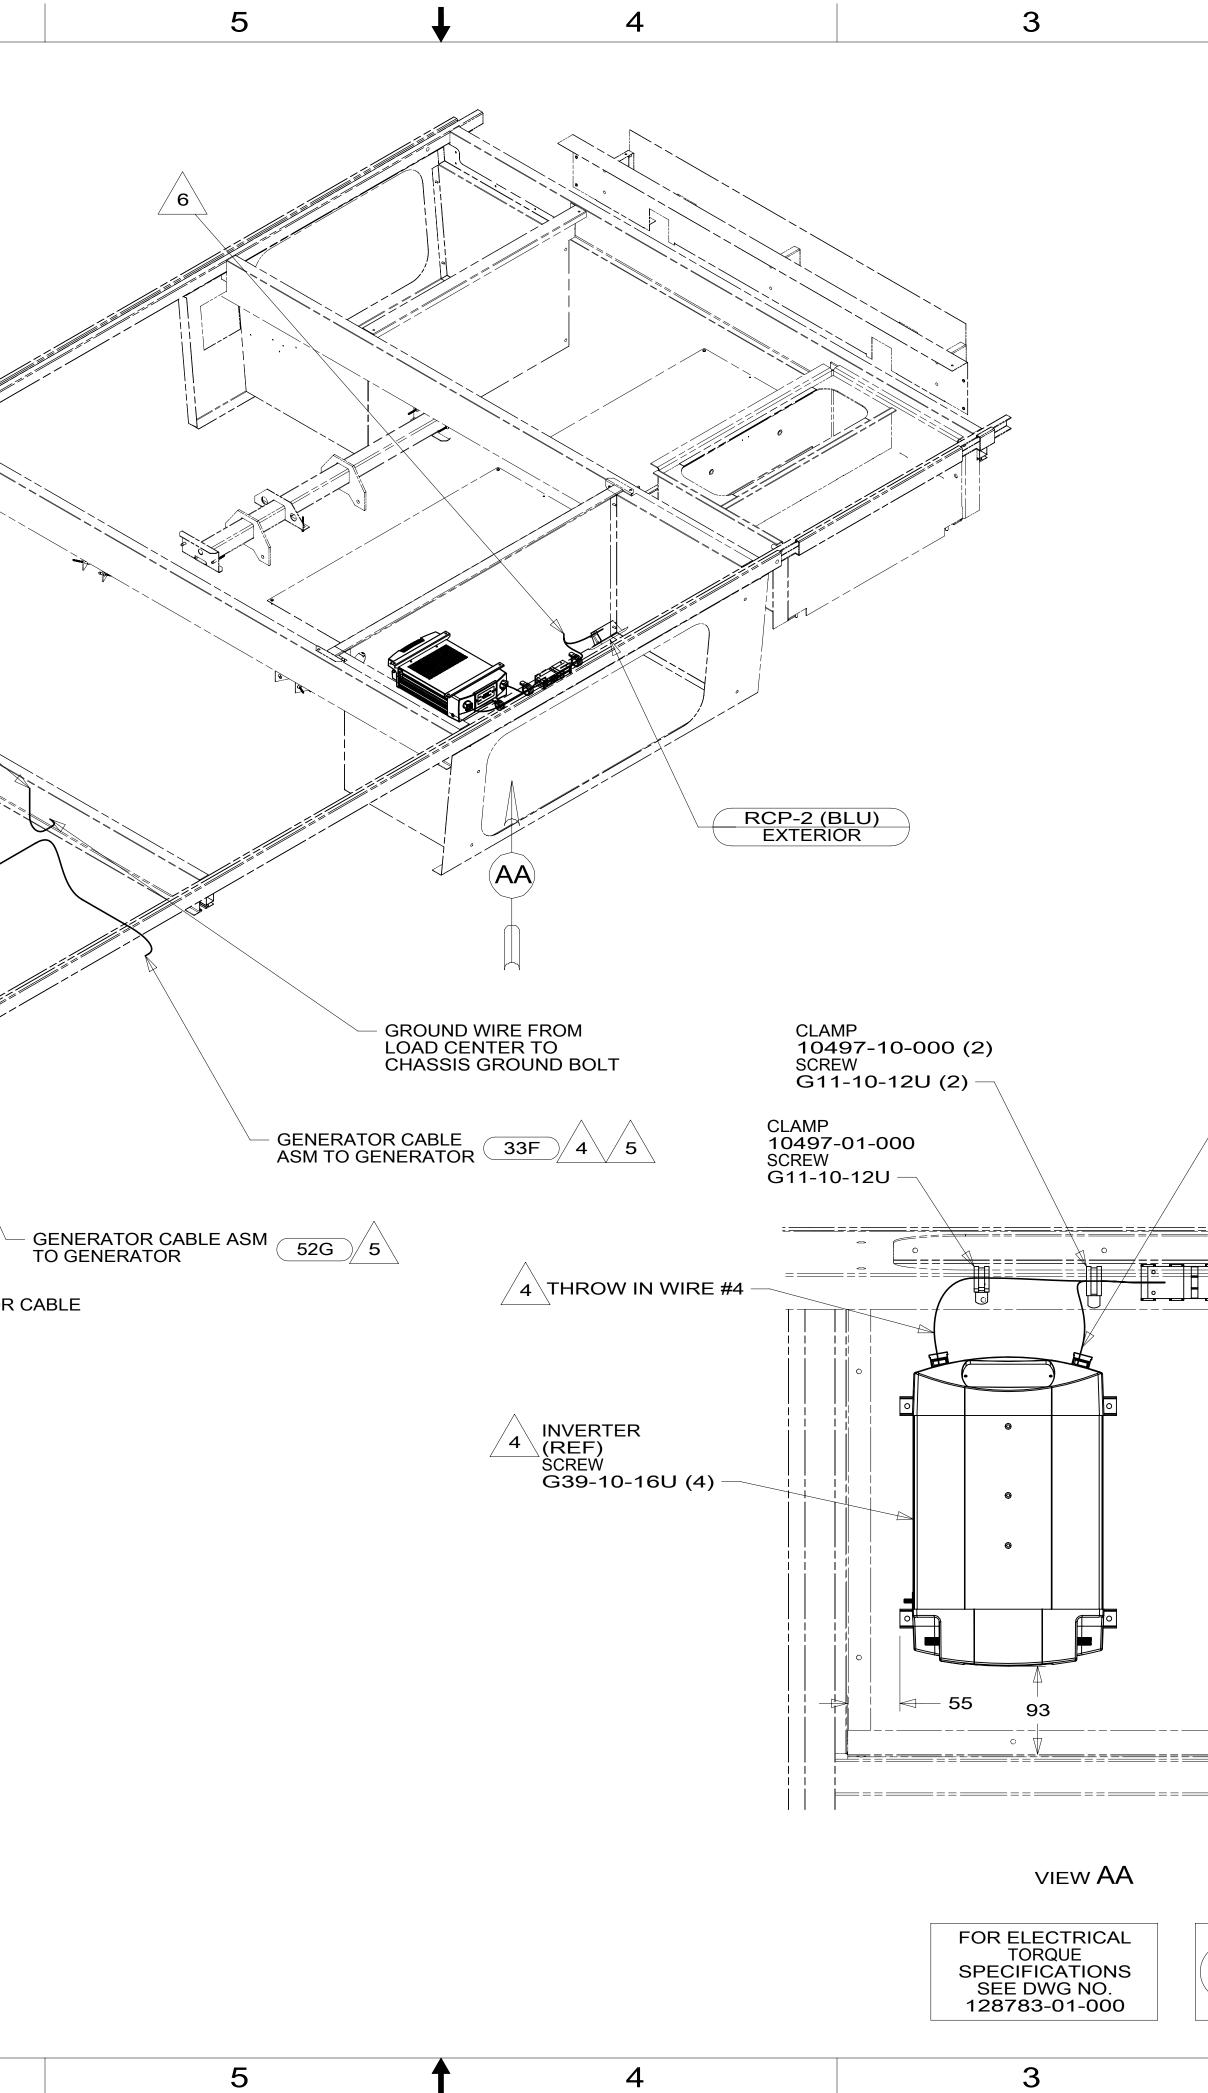

|   | 8                                                             |                                                     | 7                                                                                                                                       | 6         |
|---|---------------------------------------------------------------|-----------------------------------------------------|-----------------------------------------------------------------------------------------------------------------------------------------|-----------|
|   | DRAWING NO.                                                   | FEATURE                                             |                                                                                                                                         |           |
| _ | 300893-01                                                     |                                                     |                                                                                                                                         |           |
| - | 300893-11                                                     | 1B1 12D                                             |                                                                                                                                         |           |
| - | 300893-15                                                     | 265 12D                                             |                                                                                                                                         |           |
| D |                                                               |                                                     |                                                                                                                                         | 6         |
| С | 4 5 GENERATOR<br>TO GENERAT<br>POWER CORI<br>BOX ASM<br>(REF) | CABLE ASM<br>OR RECEPTACLE                          |                                                                                                                                         |           |
| - |                                                               |                                                     |                                                                                                                                         |           |
| В |                                                               |                                                     |                                                                                                                                         | GENERATOR |
|   |                                                               |                                                     |                                                                                                                                         |           |
|   | $\sim$                                                        |                                                     | OOR IN THIS AREA.                                                                                                                       |           |
|   | $\sim$                                                        |                                                     | ADDITIONAL INFORMATION.<br>FOR ADDITIONAL INFORMATION.                                                                                  |           |
| A |                                                               |                                                     | COVERED WITH TUBING 8041-02-000.                                                                                                        |           |
|   | 2. ALL 110V W                                                 | IRE ARE TO BE C                                     | LAMPED WITH CLAMP 10497-05-000                                                                                                          |           |
|   | 1. AT MINIMUM<br>REQUIREME                                    | ALL WIRES TO BE<br>ENTS. USE CLAM<br>SCREW G67-XX-> | OXES, USE SCREW G67-10-12U.<br>E SUPPORTED AND SECURED PER COE<br>P 10495 OR 10497 OR WIRE TIE 8343<br>XXX OR G56-XX-XXX AS APPROPRIATE | OR        |
|   | 8                                                             |                                                     | 7                                                                                                                                       | 6         |
|   | 0                                                             |                                                     | •                                                                                                                                       |           |

7 (BRN-2) 5500 DROP AND (BLU) 5300 DROP TO LEFT SIDE.

WIRE ROUTED IN SIDEWALL. ∕6∖

LEAVE WIRES ABOVE FLOOR AND CONNECT BRN AND BRN-2 ∕ 5∖ 110V CONNECTORS TOGETHER WITH OPTION 40A

SEE LOAD CENTER/ATS ASM FOR ADDITIONAL INFORMATION. ∕ 4 ∖

- 3. ALL GROUND WIRES TO BE COVERED WITH TUBING 8041-02-000.
- 2. ALL WIRING TO BE SECURED WITHIN 200MM OF OUTLET BOXES.
- 1. AT MINIMUM ALL WIRES TO BE SUPPORTED AND SECURED PER CODE REQUIREMENTS. USE CLAMP 10495 OR 10497 OR WIRE TIE 8343 OR 108046 AND SCREW G67-XX-XXX OR G56-XX-XXX AS APPROPRIATE FOR INSTALLATION.