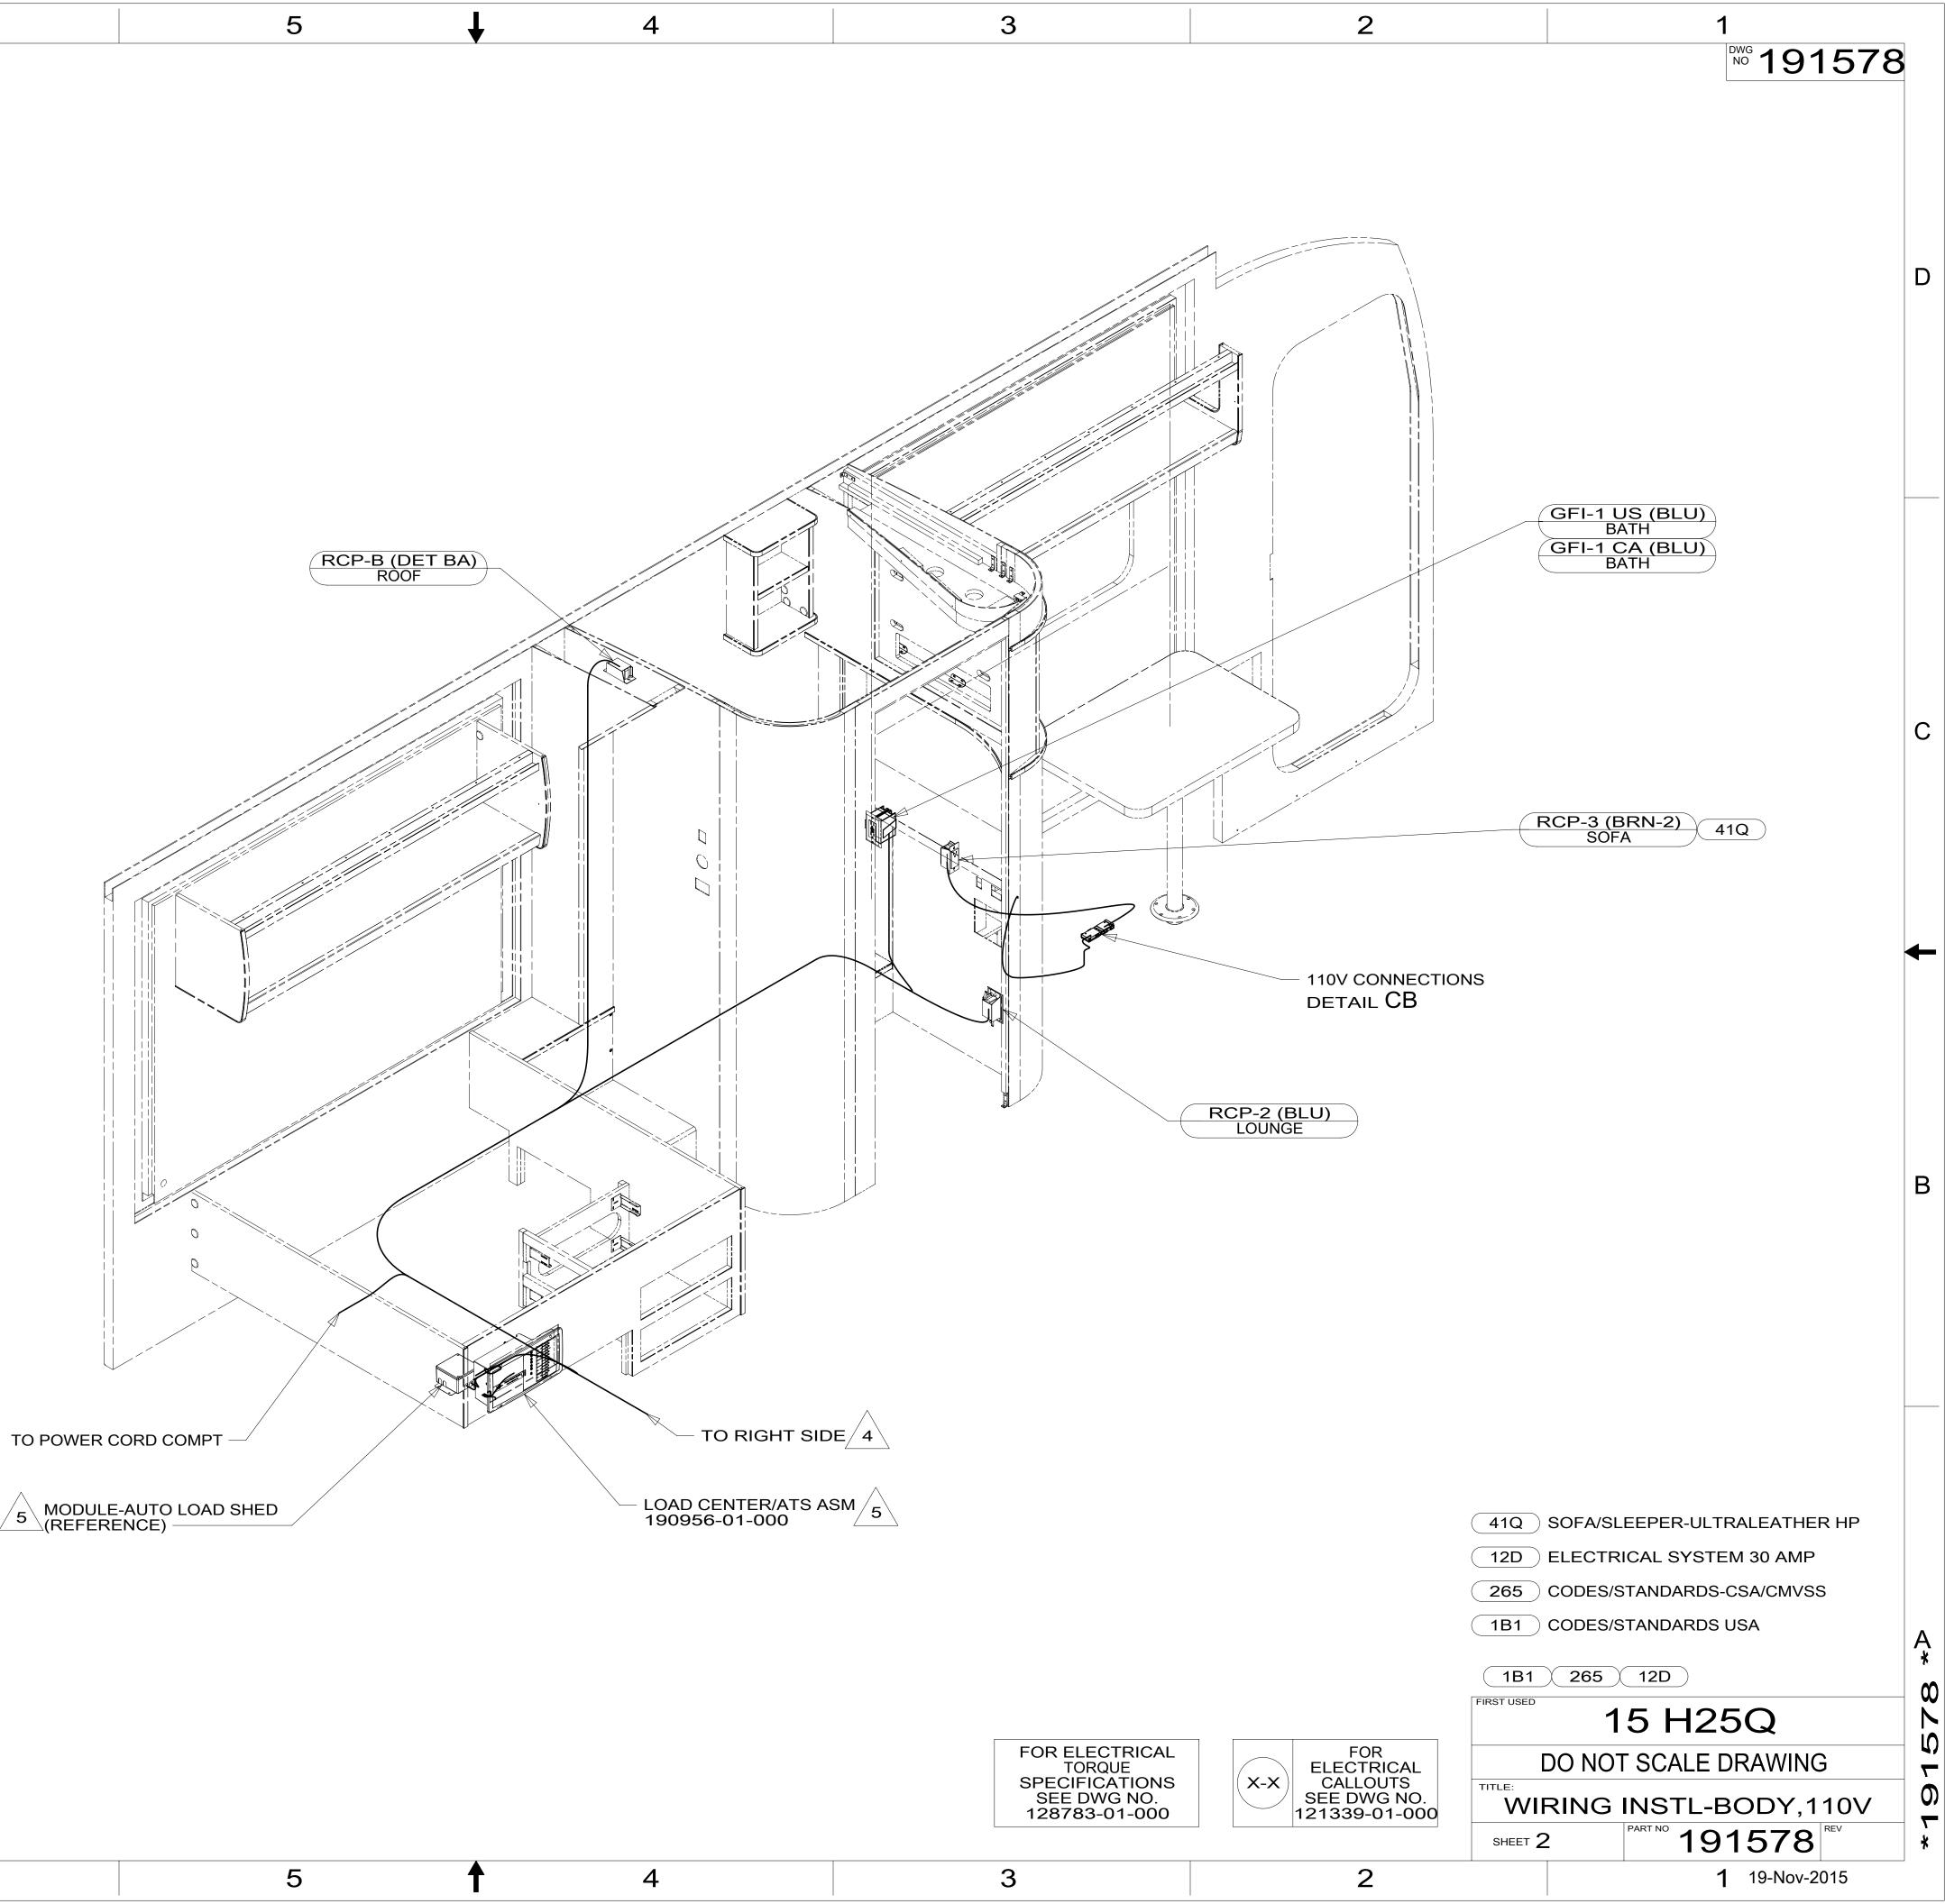

| 1. | AT MINIMUM ALL WIRES TO BE SUPPORTED AND SECURED PER    |
|----|---------------------------------------------------------|
|    | CODE REQUIREMENTS. USE CLAMP 10495 OR 10497 OR WIRE TIE |
|    | 8343 OR 108046 AND SCREW G67-XX-XXX OR G56-XX-XXX AS    |
|    | APPROPRIATE FOR INSTALLATION.                           |
|    |                                                         |