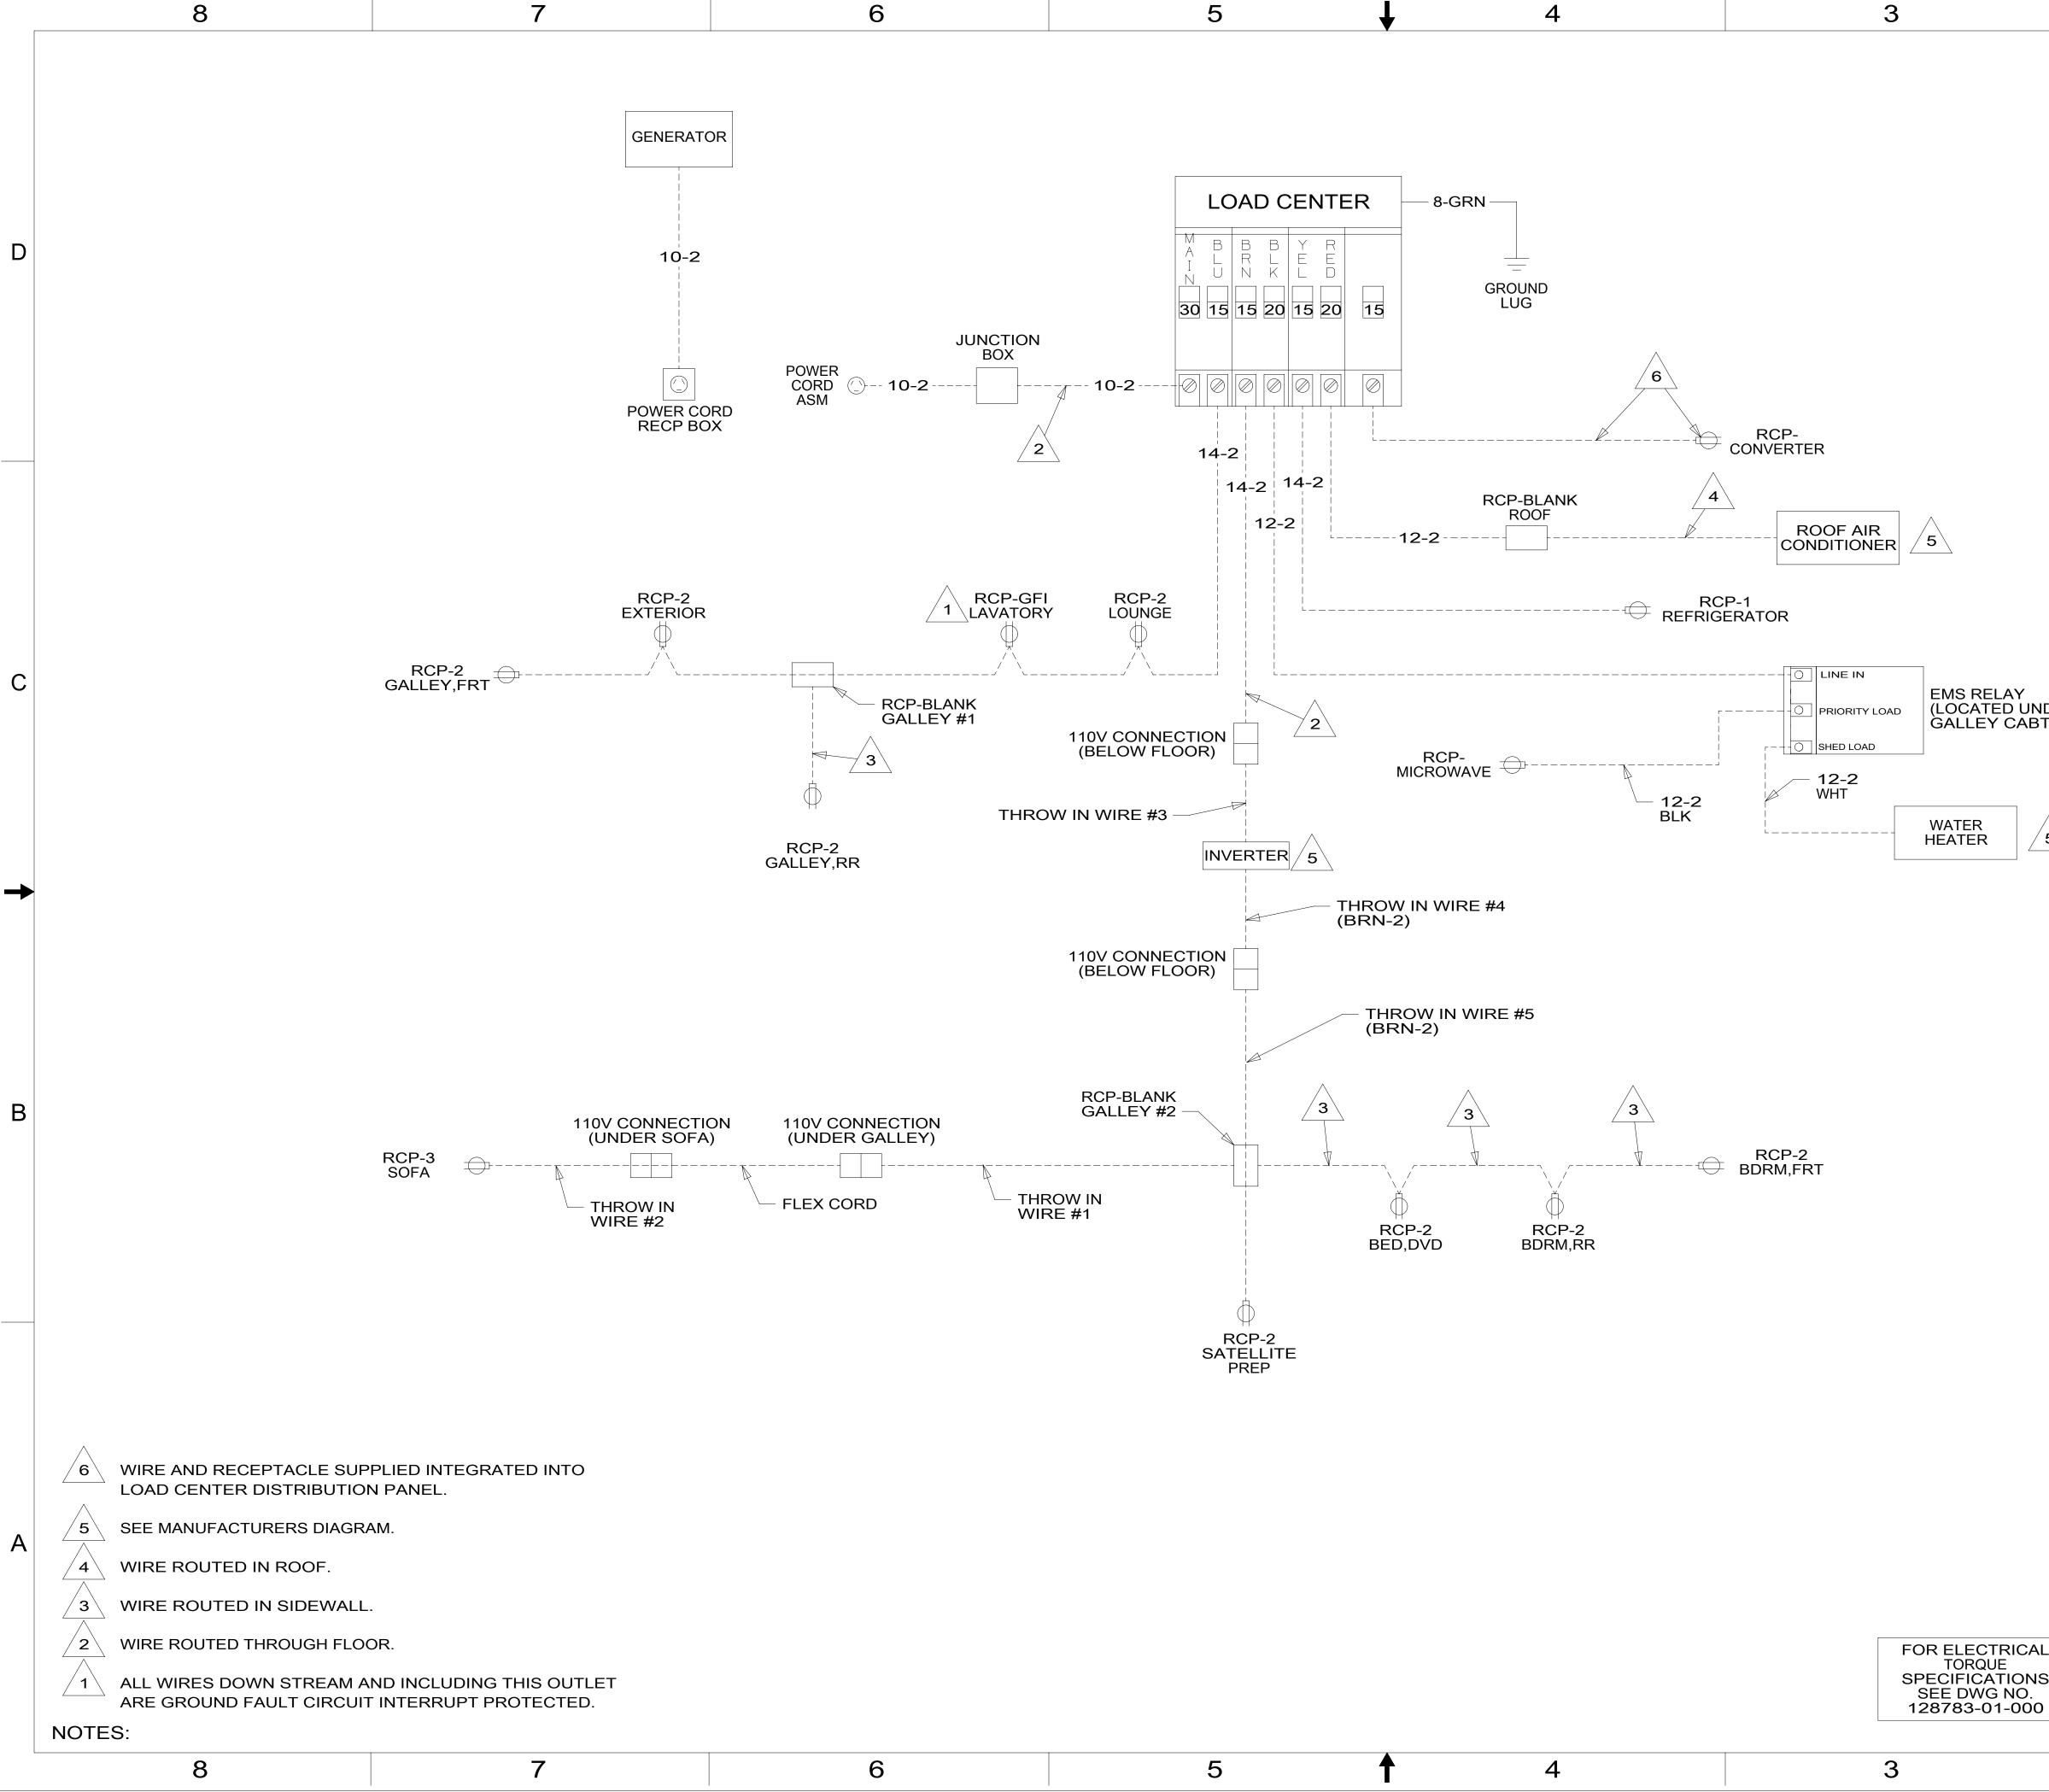

If you lack the skills, tools or equipment to perform diagnostic or repair work leave such work to an authorized Winnebago Industries dealer or other qualified shop.

Danger of electrical shock, burns or death. Always remove all power sources before attempting any repair, service or diagnostic work. Power can be present from shore power, generator, inverter or battery. All power sources must be disabled and secured before performing any service.

Copyright © 2015 Winnebago Industries, Inc.

|   | 8                                                                                                                                          |                                                                                                            | 7                                                                                                                                                                                                                                                     | 6 |
|---|--------------------------------------------------------------------------------------------------------------------------------------------|------------------------------------------------------------------------------------------------------------|-------------------------------------------------------------------------------------------------------------------------------------------------------------------------------------------------------------------------------------------------------|---|
|   | DRAWING NO.                                                                                                                                | FEATURE                                                                                                    |                                                                                                                                                                                                                                                       |   |
|   | 191578-01                                                                                                                                  |                                                                                                            |                                                                                                                                                                                                                                                       |   |
|   | 191578-11                                                                                                                                  | 1B1 12D                                                                                                    | )                                                                                                                                                                                                                                                     |   |
|   | 191578-15                                                                                                                                  | 265 12D                                                                                                    | )                                                                                                                                                                                                                                                     |   |
| D |                                                                                                                                            |                                                                                                            |                                                                                                                                                                                                                                                       |   |
| С | 4 5                                                                                                                                        | GENERATOR CAN<br>TO GENERATOR                                                                              | MAIN TO<br>LOAD CENTER<br>BLE ASM<br>RECEPTACLE                                                                                                                                                                                                       |   |
| + |                                                                                                                                            | ~                                                                                                          | RD BOX ASM<br>CE)                                                                                                                                                                                                                                     |   |
| В |                                                                                                                                            |                                                                                                            |                                                                                                                                                                                                                                                       |   |
| A | <ul> <li>5 SEE GENERA</li> <li>4 SEE LOAD C</li> <li>3. ALL GROUN</li> <li>2. ALL 110V W<br/>WITHIN 200N</li> <li>1. AT MINIMUM</li> </ul> | ATOR INSTL FOR<br>ENTER/ATS ASM<br>D WIRES TO BE (<br>IRE ARE TO BE (<br>MM OF OUTLET E<br>ALL WIRES TO BI | OOR IN THIS AREA.<br>ADDITIONAL INFORMATION.<br>FOR ADDITIONAL INFORMATION.<br>COVERED WITH TUBING 8041-02-000.<br>CLAMPED WITH CLAMP 10497-05-000<br>SOXES, USE SCREW G67-10-12B.<br>E SUPPORTED AND SECURED PER<br>CLAMP 10495 OR 10497 OR WIRE TIE |   |

| 1. | AT MINIMUM ALL WIRES TO BE SUPPORTED AND SECURED PER    |
|----|---------------------------------------------------------|
|    | CODE REQUIREMENTS. USE CLAMP 10495 OR 10497 OR WIRE TIE |
|    | 8343 OR 108046 AND SCREW G67-XX-XXX OR G56-XX-XXX AS    |
|    | APPROPRIATE FOR INSTALLATION.                           |
|    |                                                         |

NOTES:

| 8 | 7 | 6 |
|---|---|---|
|---|---|---|

| 2                                               | RELEASE     REV     DATE     DWG     191578       REV     ZONE     REVISION RECORD     DATE     DATE                                                                                                                          |          |
|-------------------------------------------------|-------------------------------------------------------------------------------------------------------------------------------------------------------------------------------------------------------------------------------|----------|
|                                                 |                                                                                                                                                                                                                               | D        |
|                                                 |                                                                                                                                                                                                                               | С        |
|                                                 |                                                                                                                                                                                                                               | +        |
|                                                 | 33FGEN-3.2 KW ONAN DIESEL52GGEN-3.6KW ONAN LP MICROQUIET12DELECTRICAL SYSTEM 30 AMP265CODES/STANDARDS-CSA-CMVSS1B1CODES/STANDARDS USA                                                                                         | B        |
|                                                 | COPYRIGHT 2014<br>WINNEBAGO<br>INDUSTRIES, INC.                                                                                                                                                                               |          |
|                                                 | DFTR     ORIG. DATE       CHKR     ALL DIMENSIONS ARE<br>IN MILLIMETERS                                                                                                                                                       |          |
|                                                 | M.E. FIRST USED DSNR 15 H25Q                                                                                                                                                                                                  |          |
| FOR<br>ELECTRICAL                               | UNSPECIFIED TOLERANCES ARE:<br>WHOLE DIM (X) ± 3<br>ONE-PLACE (X.X) ± 1.5<br>TWO-PLACE (X.XX) ± 0.50<br>ANGLE ± 1°<br>THIRD ANGLE<br>PROJECTION<br>DO NOT SCALE DRAWING REFER TO ES0018 FOR FASTENER<br>TIGHTENING GUIDELINES | 1578 *>  |
| X-X<br>CALLOUTS<br>SEE DWG NO.<br>121339-01-000 | TITLE:<br>WIRING INSTL-BODY,110V<br>SHEET 1 OF 4 PART NO 191578 REV                                                                                                                                                           | *101     |
| 2                                               | SHEET         I 9 1 3 7 0           REF:         1 19-Nov-2015                                                                                                                                                                | <b>7</b> |

RCP-BLANK (RED) ROOF FROM LOAD CENTER----------<u></u>-----TO ROOF A/C detail **BA** 

∕ 5∖ ∕ 4 ∖

Α

D

С

 $\rightarrow$ 

В

SEE LOAD CENTER/ATS ASM FOR MORE INFORMATION.

WIRE ROUTED IN ROOF.

- 3. ALL GROUND WIRES TO BE COVERED WITH TUBING 8041-02-000.
- 2. ALL WIRING TO BE SECURED WITHIN 200MM OF OUTLET BOXES.
- 1. AT MINIMUM ALL WIRES TO BE SUPPORTED AND SECURED PER CODE REQUIREMENTS. USE CLAMP 10495 OR 10497 OR WIRE TIE 8343 OR 108046 AND SCREW G67-XX-XXX OR G56-XX-XXX AS APPROPRIATE FOR INSTALLATION.

NOTES:

| 8 | 7 | 6 |
|---|---|---|
|---|---|---|

NOTES:

|                                                                                     | DWG 191578                                                                                                                                                                                                                               |            |
|-------------------------------------------------------------------------------------|------------------------------------------------------------------------------------------------------------------------------------------------------------------------------------------------------------------------------------------|------------|
|                                                                                     |                                                                                                                                                                                                                                          | D          |
| $\frac{\text{NDER}}{5}$                                                             |                                                                                                                                                                                                                                          | С          |
|                                                                                     |                                                                                                                                                                                                                                          | B          |
| AL<br>IS<br>0<br>FOR<br>ELECTRICAL<br>CALLOUTS<br>SEE DWG NO.<br>121339-01-000<br>2 | 12D ELECTRICAL SYSTEM 30 AMP<br>265 CODES/STANDARDS-CSA/CMVSS<br>1B1 CODES/STANDARDS USA<br>1B1 265 12D<br>FIRST USED 15 H25Q<br>DO NOT SCALE DRAWING<br>TITLE:<br>WIRING INSTL-BODY,110V<br>SHEET 4 PART NO 191578 REV<br>1 19-Nov-2015 | *191578 *> |