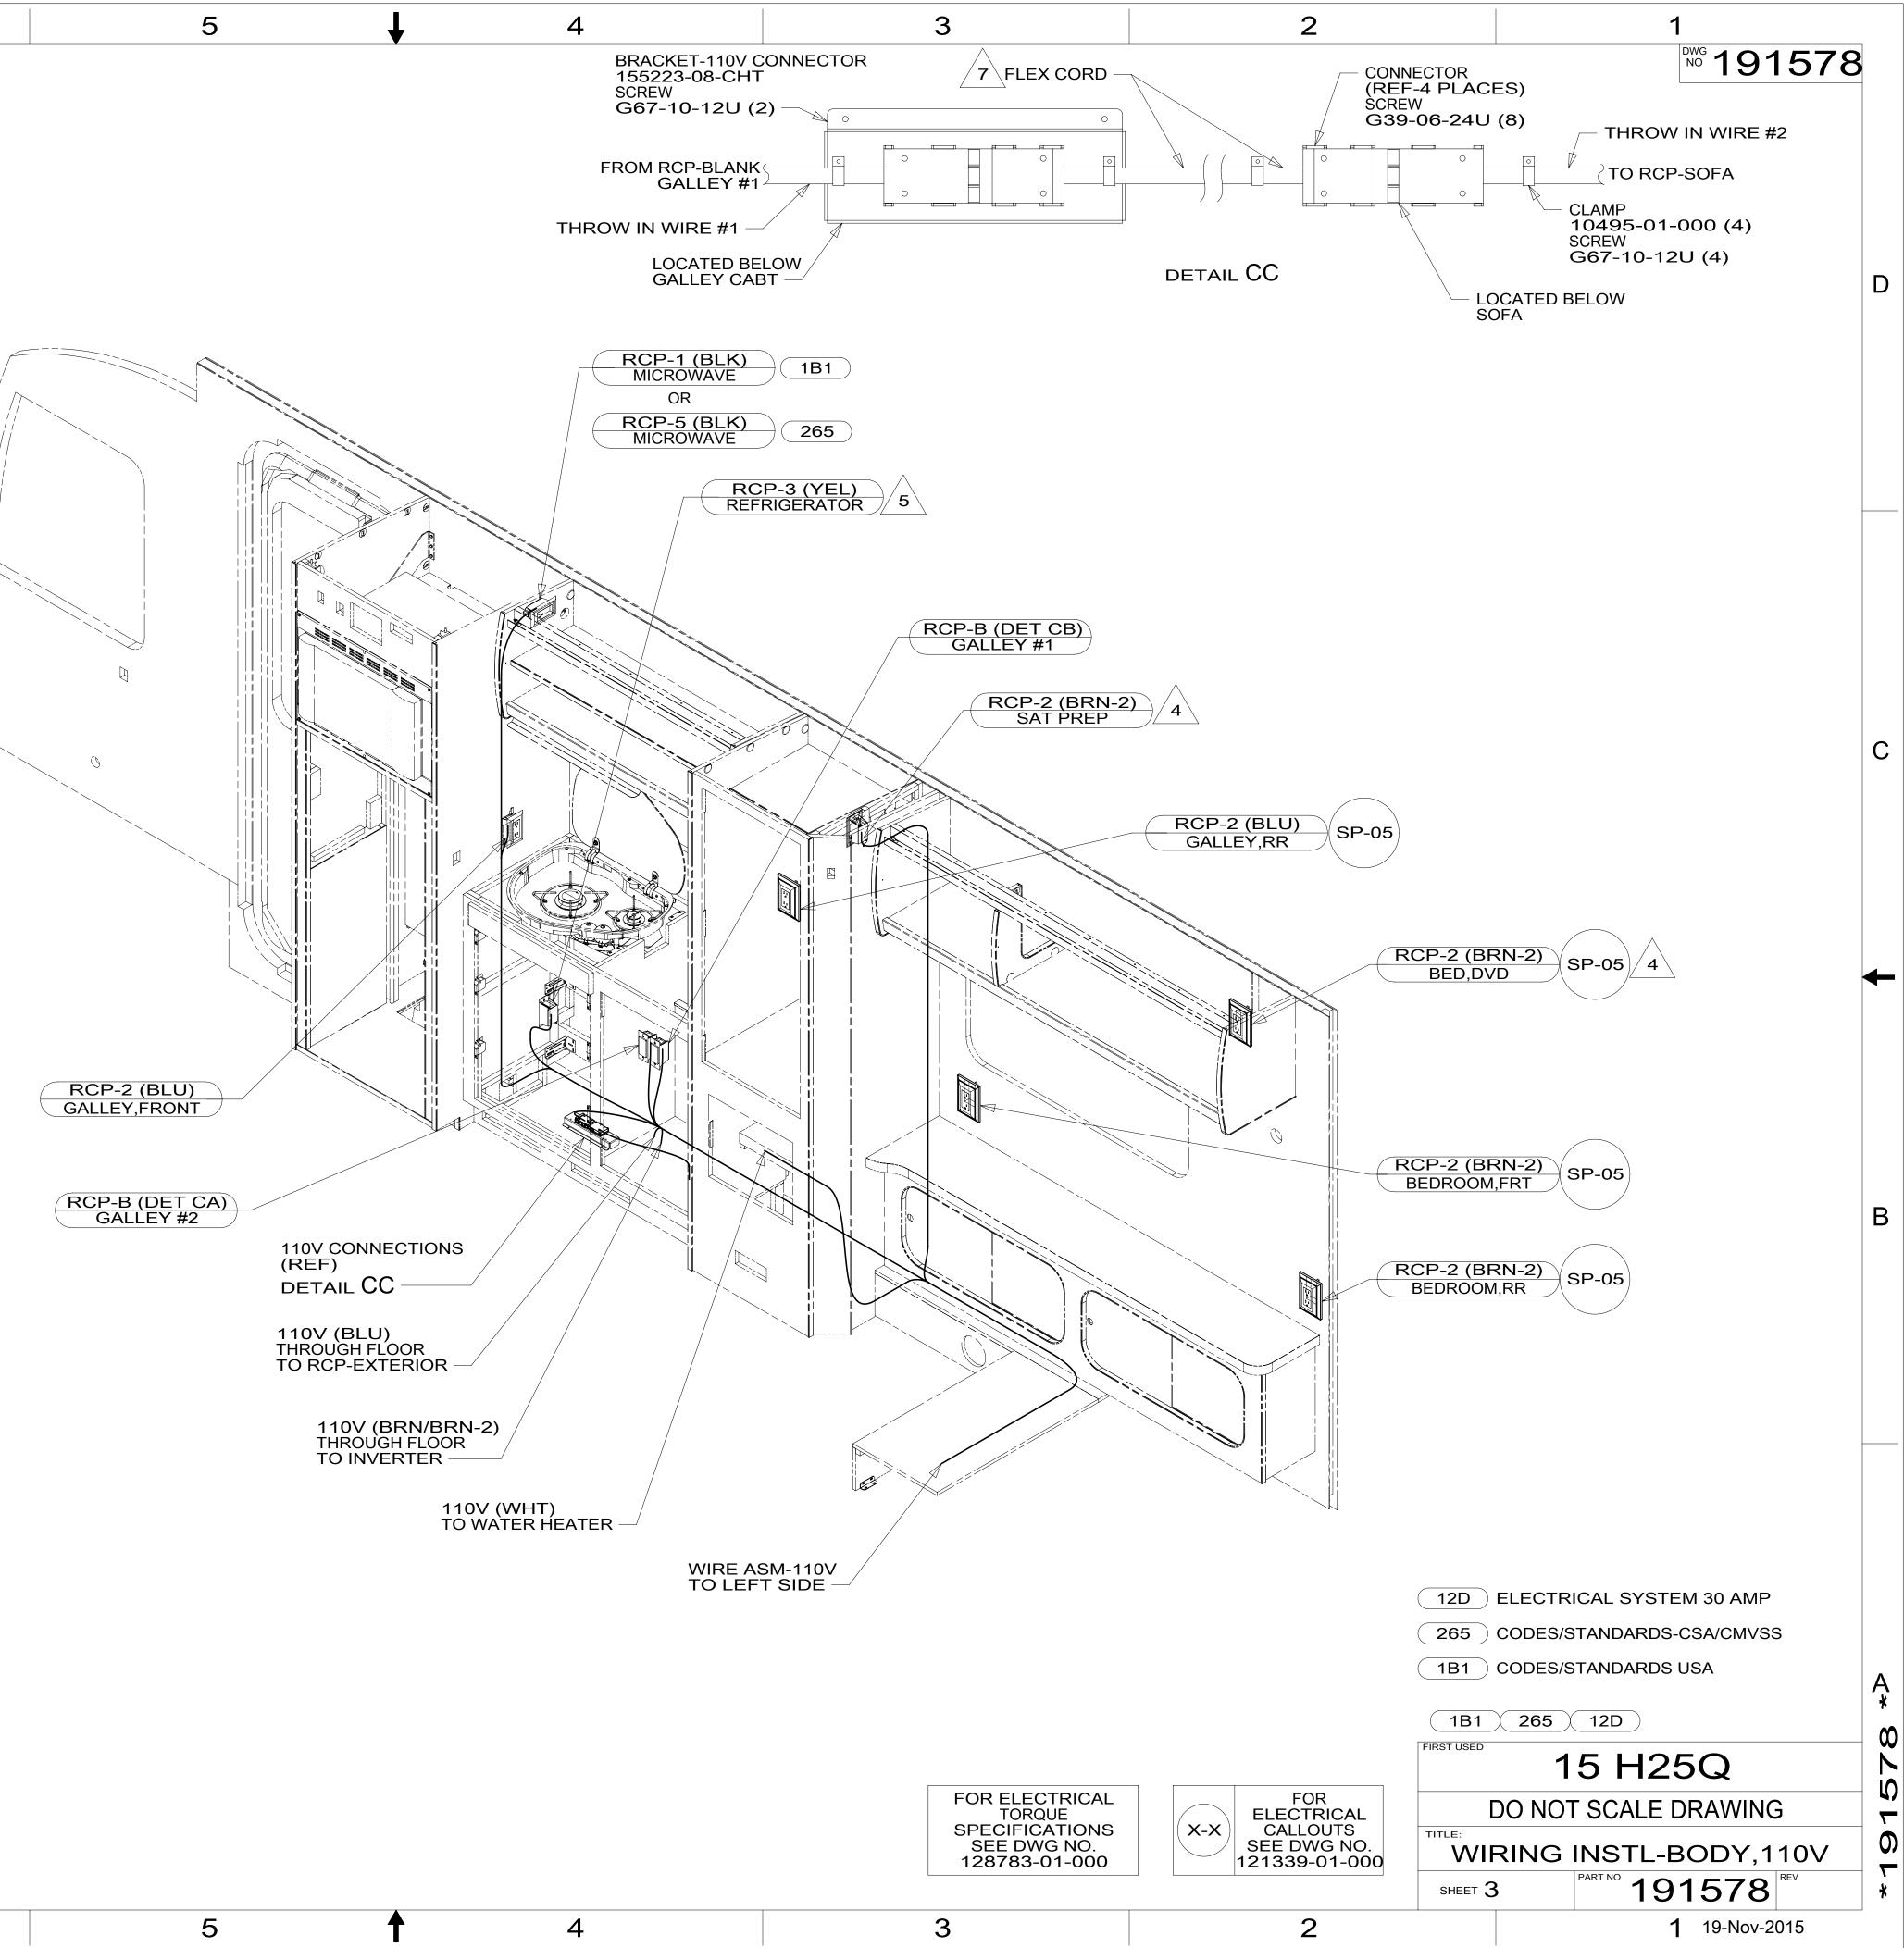

| 1. | AT MINIMUM ALL WIRES TO BE SUPPORTED AND SECURED PER    |
|----|---------------------------------------------------------|
|    | CODE REQUIREMENTS. USE CLAMP 10495 OR 10497 OR WIRE TIE |
|    | 8343 OR 108046 AND SCREW G67-XX-XXX OR G56-XX-XXX AS    |
|    | APPROPRIATE FOR INSTALLATION.                           |
|    |                                                         |