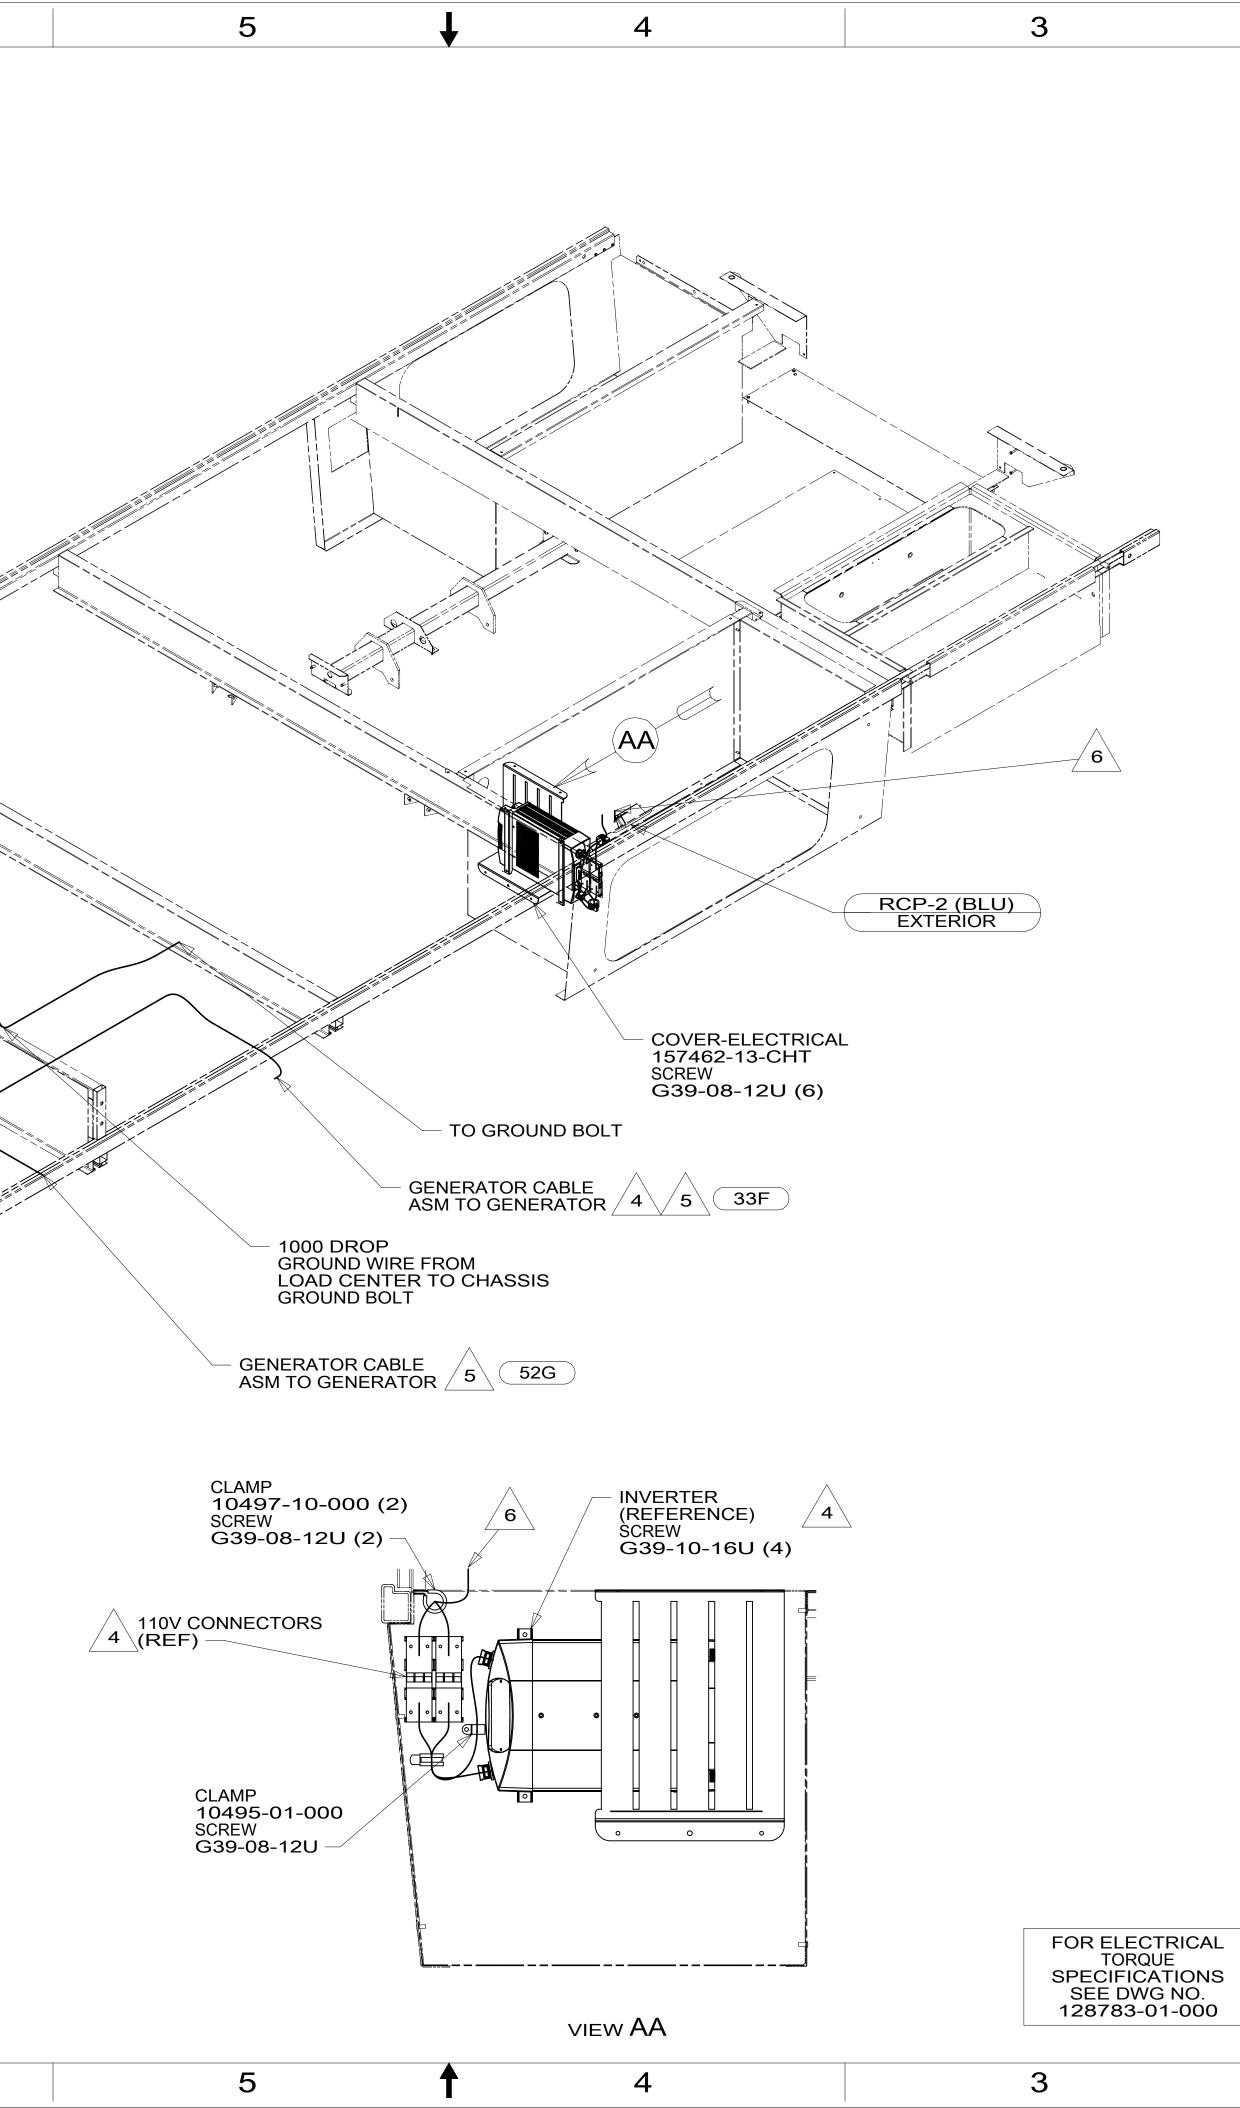

RCP-BLANK (RED) ROOF FROM LOAD CENTER----------<u></u>-----TO ROOF A/C detail **BA** 

∕ 5∖ ∕ 4 ∖

Α

D

С

 $\rightarrow$ 

В

SEE LOAD CENTER/ATS ASM FOR MORE INFORMATION.

WIRE ROUTED IN ROOF.

- 3. ALL GROUND WIRES TO BE COVERED WITH TUBING 8041-02-000.
- 2. ALL WIRING TO BE SECURED WITHIN 200MM OF OUTLET BOXES.
- 1. AT MINIMUM ALL WIRES TO BE SUPPORTED AND SECURED PER CODE REQUIREMENTS. USE CLAMP 10495 OR 10497 OR WIRE TIE 8343 OR 108046 AND SCREW G67-XX-XXX OR G56-XX-XXX AS APPROPRIATE FOR INSTALLATION.