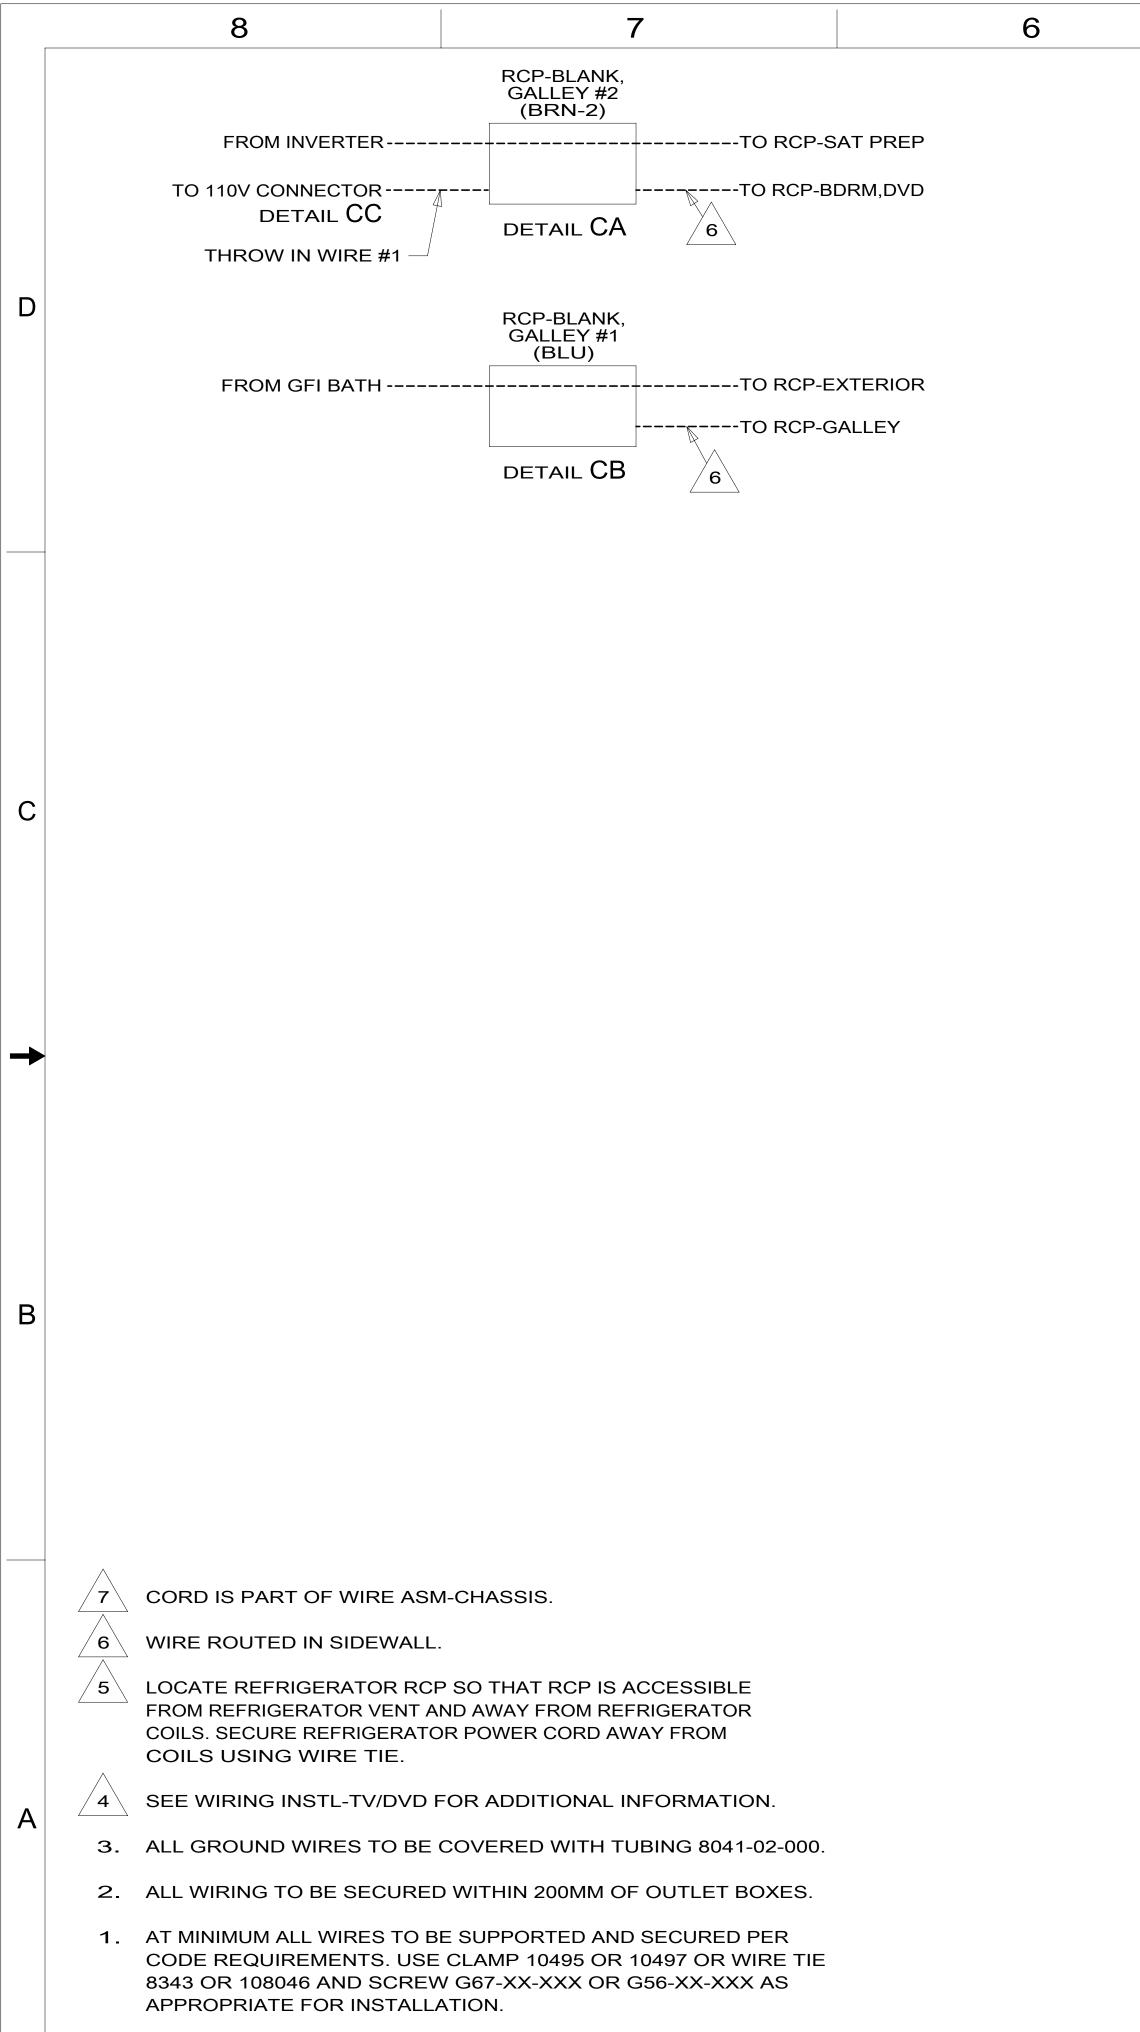

| 1. | AT MINIMUM ALL WIRES TO BE SUPPORTED AND SECURED PER    |
|----|---------------------------------------------------------|
|    | CODE REQUIREMENTS. USE CLAMP 10495 OR 10497 OR WIRE TIE |
|    | 8343 OR 108046 AND SCREW G67-XX-XXX OR G56-XX-XXX AS    |
|    | APPROPRIATE FOR INSTALLATION.                           |
|    |                                                         |