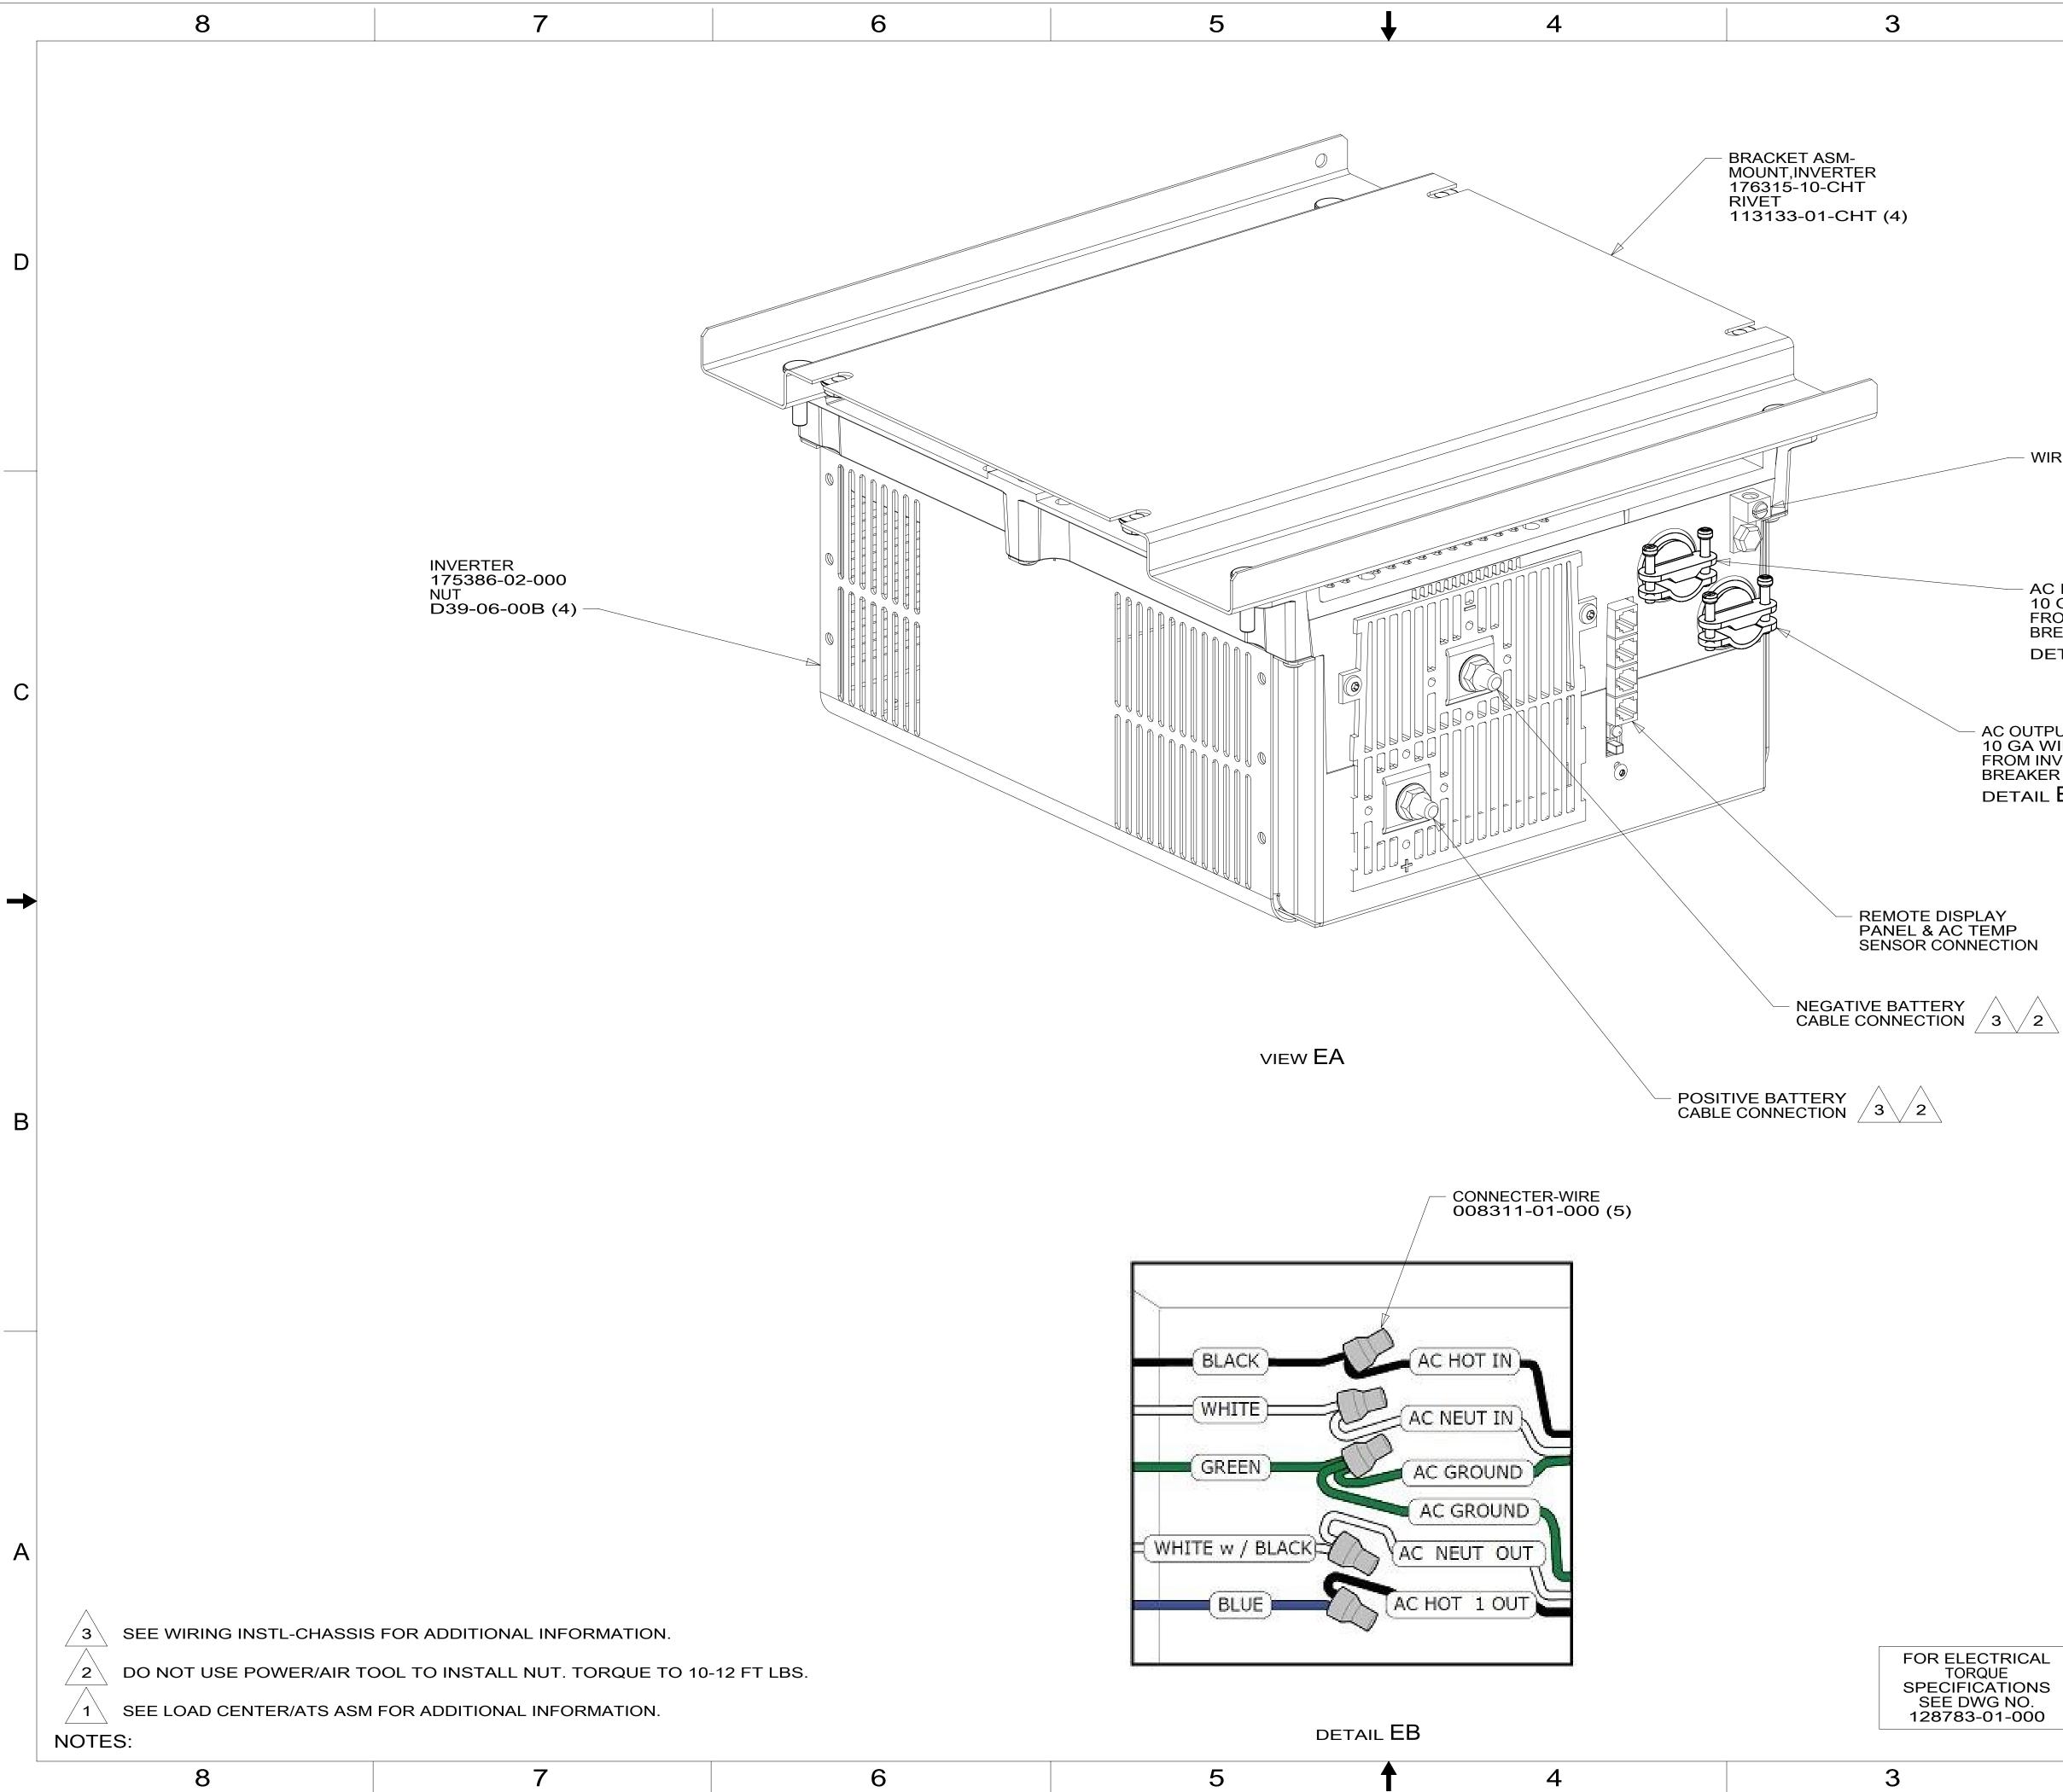

D

С

В

|                                            | 2                                                                    | 1<br>No 190014                                                                                                                |          |
|--------------------------------------------|----------------------------------------------------------------------|-------------------------------------------------------------------------------------------------------------------------------|----------|
|                                            |                                                                      |                                                                                                                               | D        |
| WIRI                                       |                                                                      |                                                                                                                               |          |
| 10 G<br>FRO<br>BRE                         | NPUT<br>GA WIRE<br>M MAIN<br>AKER PANEL<br>TAIL EB                   |                                                                                                                               | С        |
| itpu<br>wii<br>invi<br>ker<br>iil <b>E</b> | RE<br>ERTER 1<br>PANEL                                               |                                                                                                                               |          |
| N                                          |                                                                      |                                                                                                                               | <b>←</b> |
| 2                                          |                                                                      |                                                                                                                               | B        |
|                                            |                                                                      |                                                                                                                               |          |
|                                            |                                                                      | 78J ELECTRICAL SYSTEM-50 AMP<br>265 CODES/STANDARDS-CSA/CMVSS<br>1B1 CODES/STANDARDS USA<br>1B1 265 78J<br>FIRST USED 15 J38Q | 14 *>    |
| AL<br>NS<br>10                             | X-X<br>FOR<br>ELECTRICAL<br>CALLOUTS<br>SEE DWG NO.<br>121339-01-000 | DO NOT SCALE DRAWING<br>TITLE:<br>WIRING INSTL-BODY,110V<br>SHEET 5 PART NO 190014                                            | *1900    |
|                                            | 2                                                                    | <b>1</b> 15-Jun-2015                                                                                                          |          |