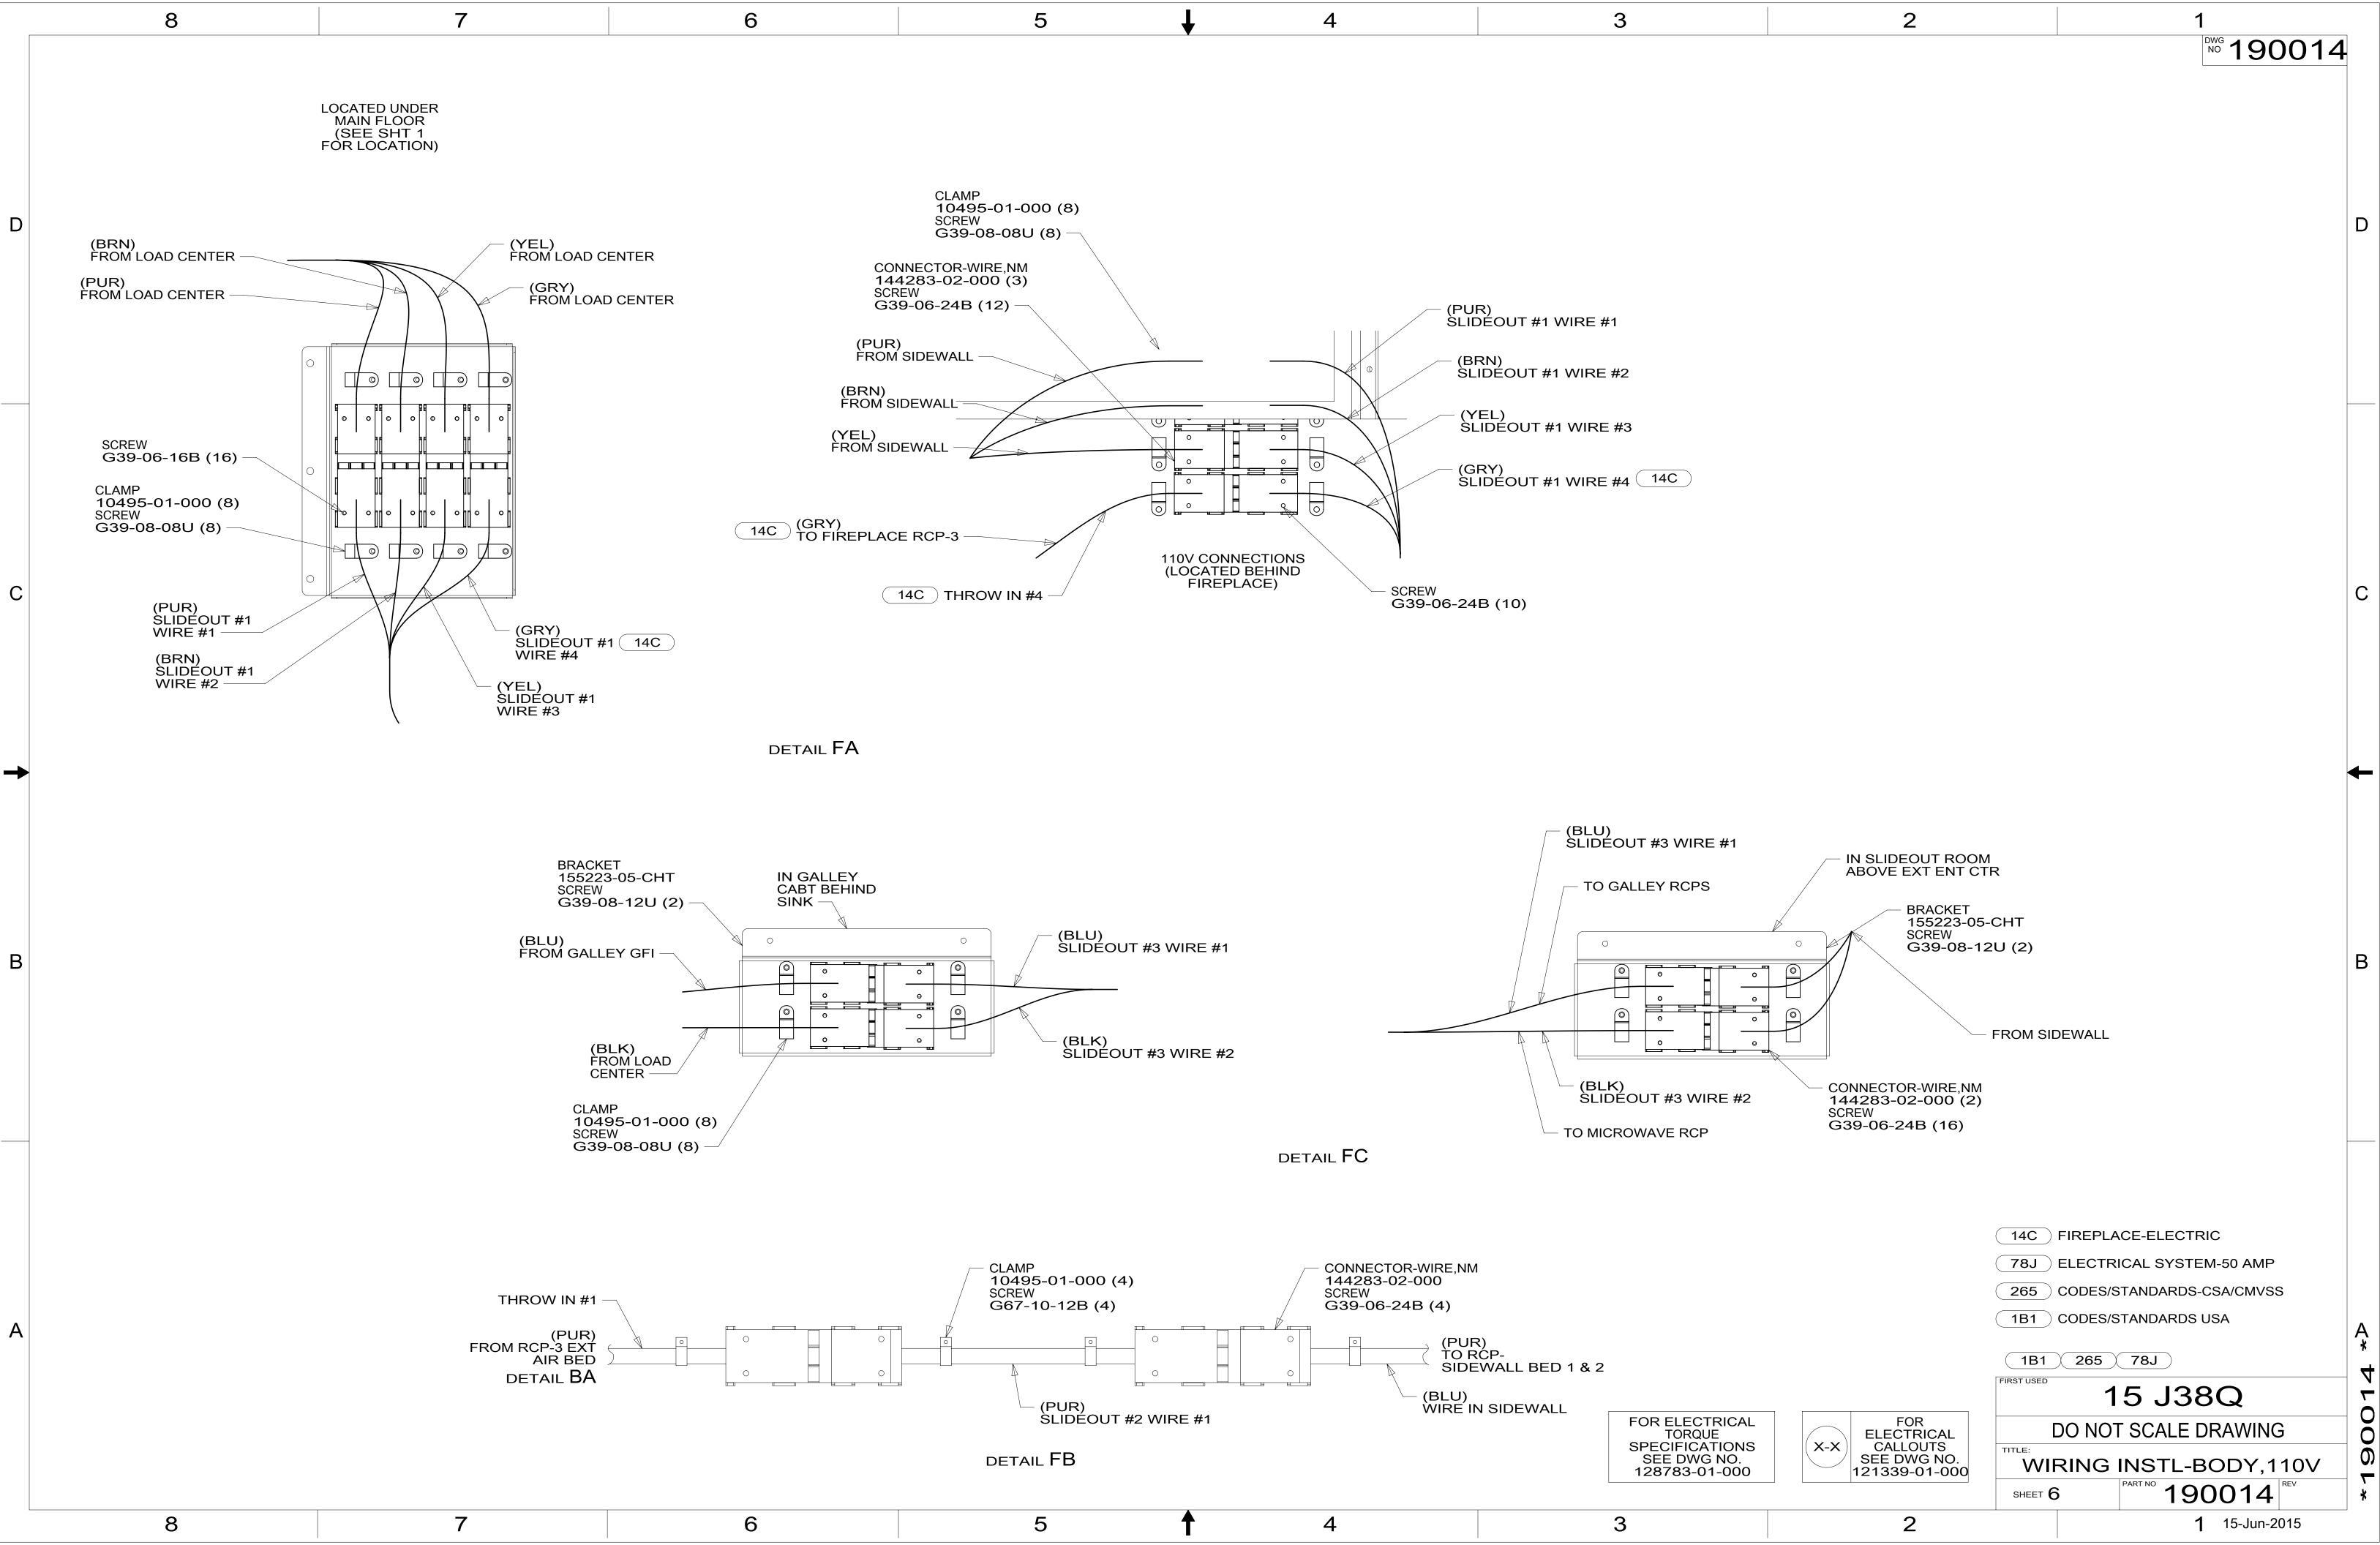

|          |
|                                            |                                                                      | 78J ELECTRICAL SYSTEM-50 AMP<br>265 CODES/STANDARDS-CSA/CMVSS<br>1B1 CODES/STANDARDS USA<br>1B1 265 78J<br>FIRST USED 15 J38Q | 14 *>    |
| AL<br>NS<br>10                             | X-X<br>FOR<br>ELECTRICAL<br>CALLOUTS<br>SEE DWG NO.<br>121339-01-000 | DO NOT SCALE DRAWING<br>TITLE:<br>WIRING INSTL-BODY,110V<br>SHEET 5 PART NO 190014                                            | *1900    |
|                                            | 2                                                                    | <b>1</b> 15-Jun-2015                                                                                                          |          |





| 8 | 7 | 6 |
|---|---|---|
|   |   |   |