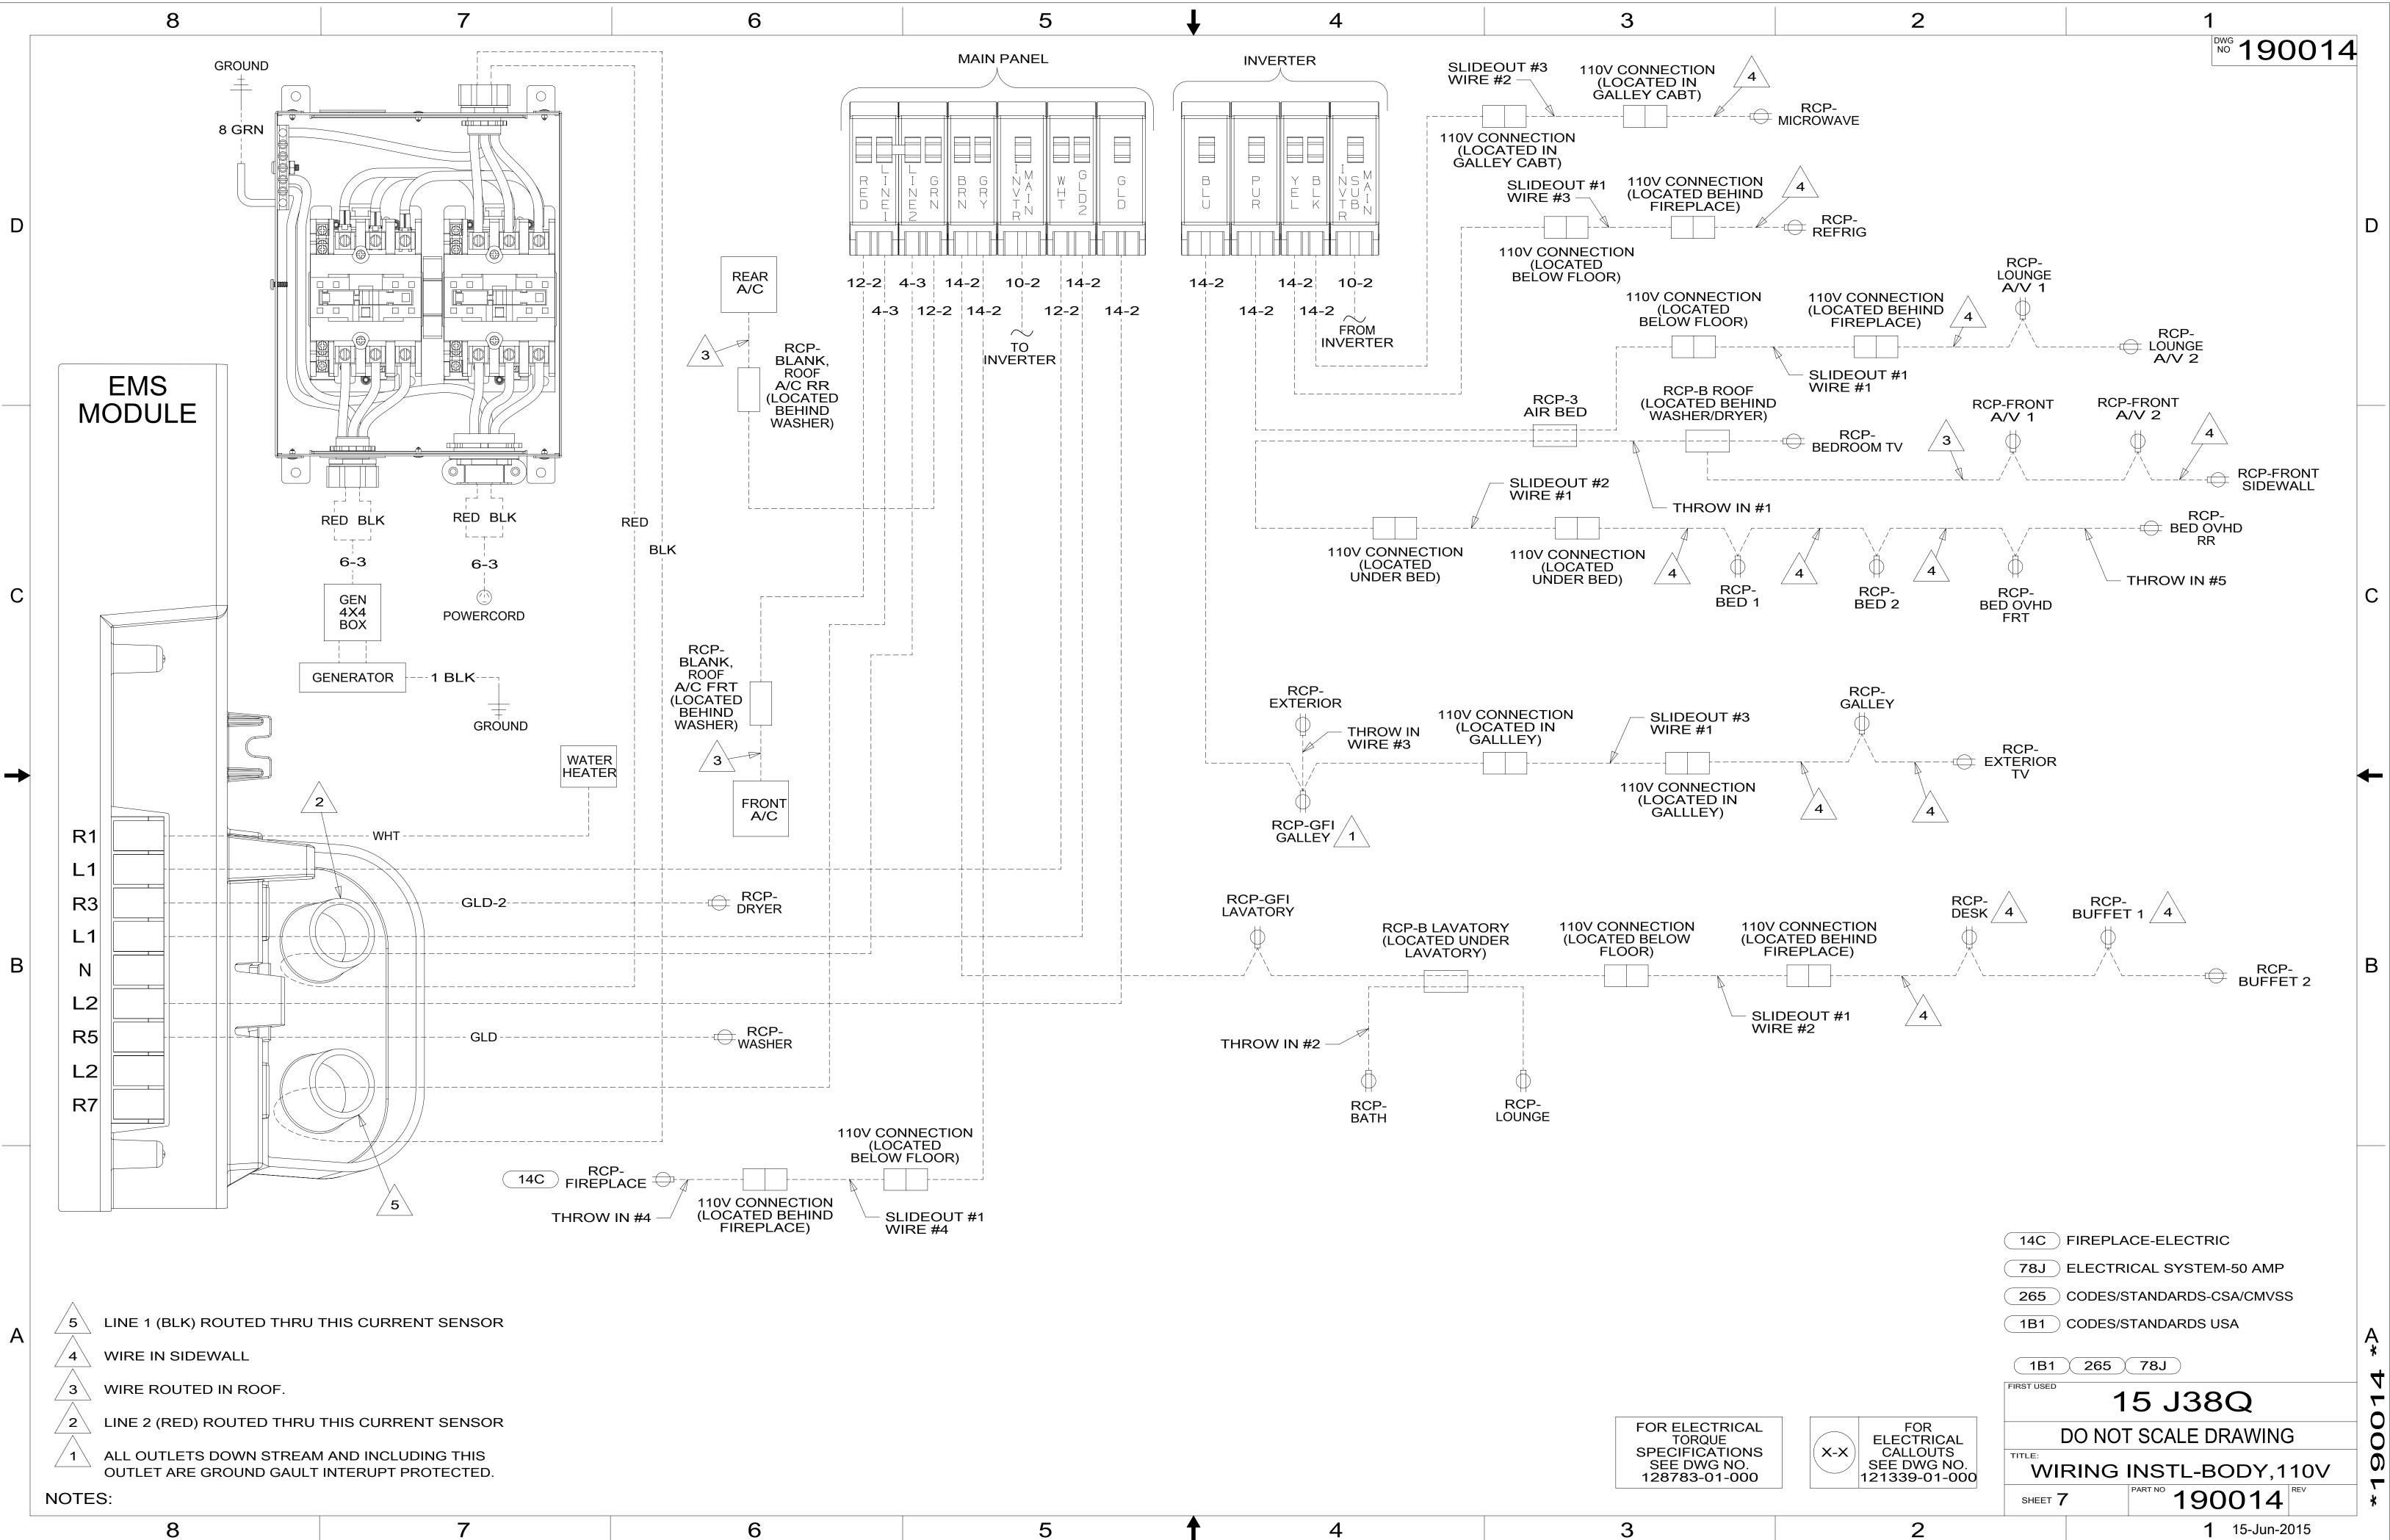

|          |
|                                            |                                                                      | 78J ELECTRICAL SYSTEM-50 AMP<br>265 CODES/STANDARDS-CSA/CMVSS<br>1B1 CODES/STANDARDS USA<br>1B1 265 78J<br>FIRST USED 15 J38Q | 14 *>    |
| AL<br>NS<br>10                             | X-X<br>FOR<br>ELECTRICAL<br>CALLOUTS<br>SEE DWG NO.<br>121339-01-000 | DO NOT SCALE DRAWING<br>TITLE:<br>WIRING INSTL-BODY,110V<br>SHEET 5 PART NO 190014                                            | *1900    |
|                                            | 2                                                                    | <b>1</b> 15-Jun-2015                                                                                                          |          |





| 8 | 7 | 6 |
|---|---|---|
|   |   |   |