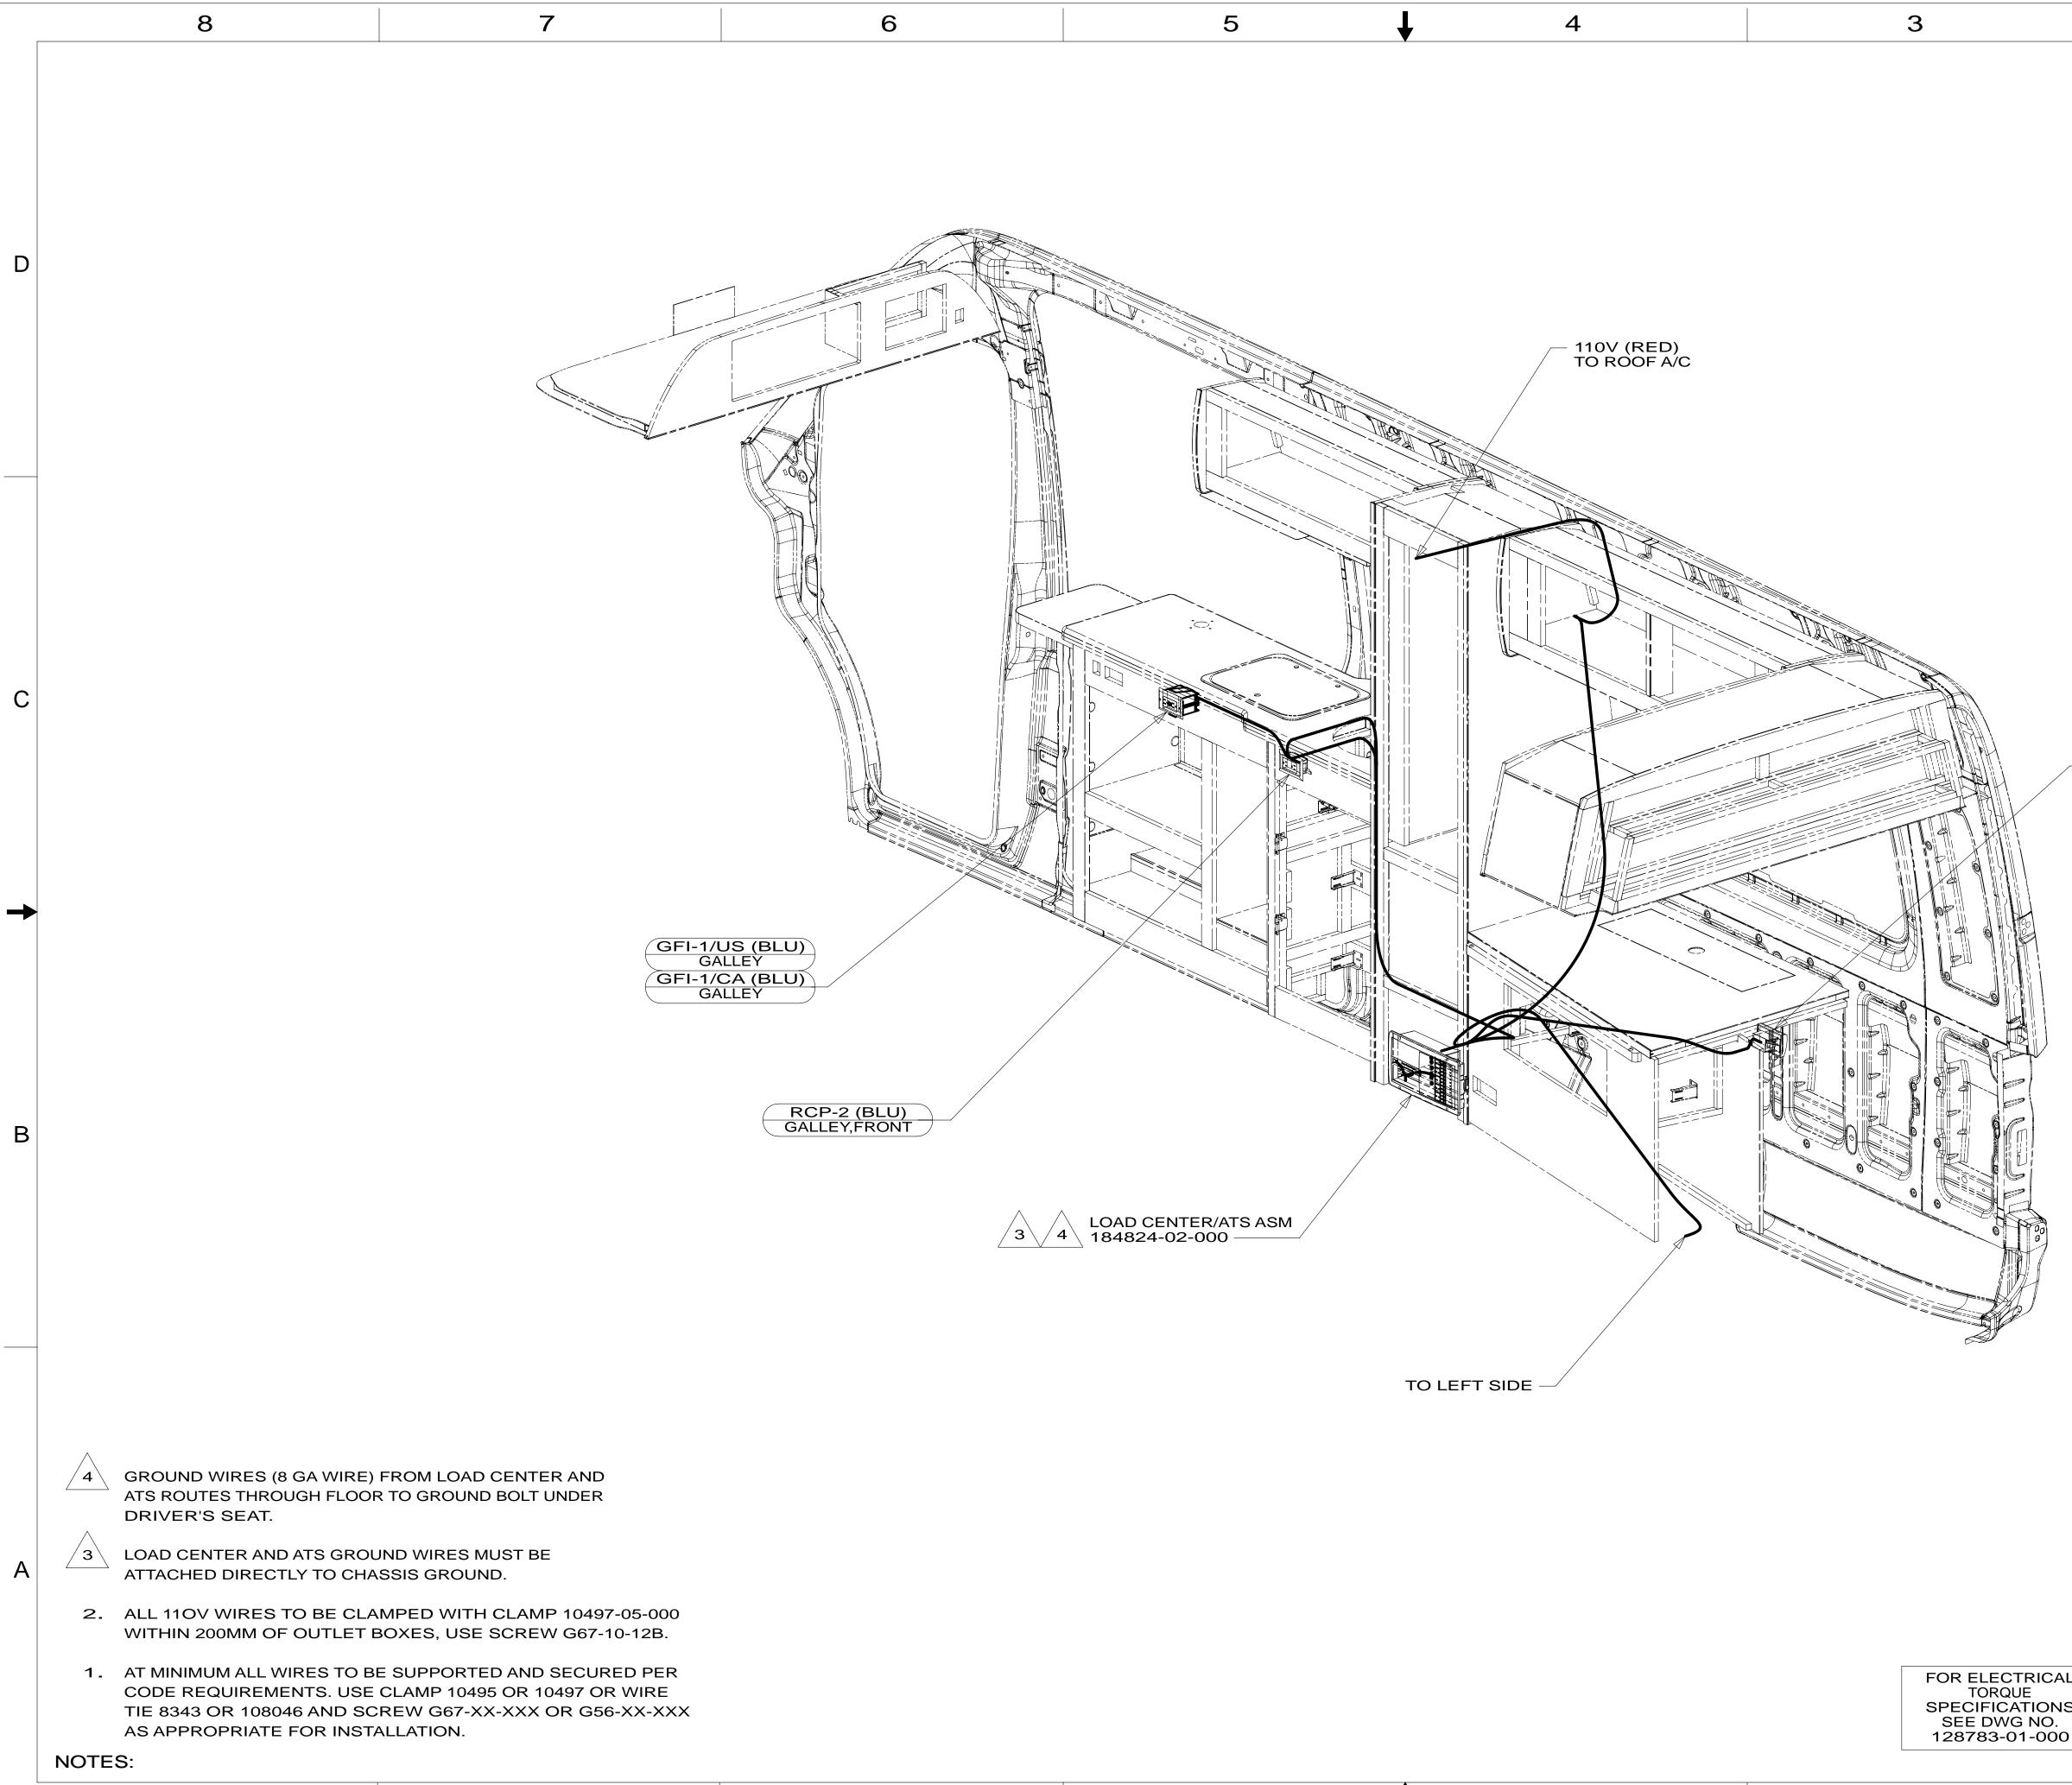

|                | 2                                                                                 | 1<br>No 188930                                                                             |   |
|----------------|-----------------------------------------------------------------------------------|--------------------------------------------------------------------------------------------|---|
|                |                                                                                   |                                                                                            | D |
| (              | RCP-E (BLU)<br>EXTERIOR                                                           |                                                                                            | C |
|                |                                                                                   |                                                                                            | 3 |
| AL<br>NS<br>00 | FOR     X-X     FOR     ELECTRICAL     CALLOUTS     SEE DWG NO.     121339-01-000 | 1B1 265 12D   FIRST USED 15 170A   DO NOT SCALE DRAWING   TITLE:   WIRING INSTL-BODY, 110V |   |