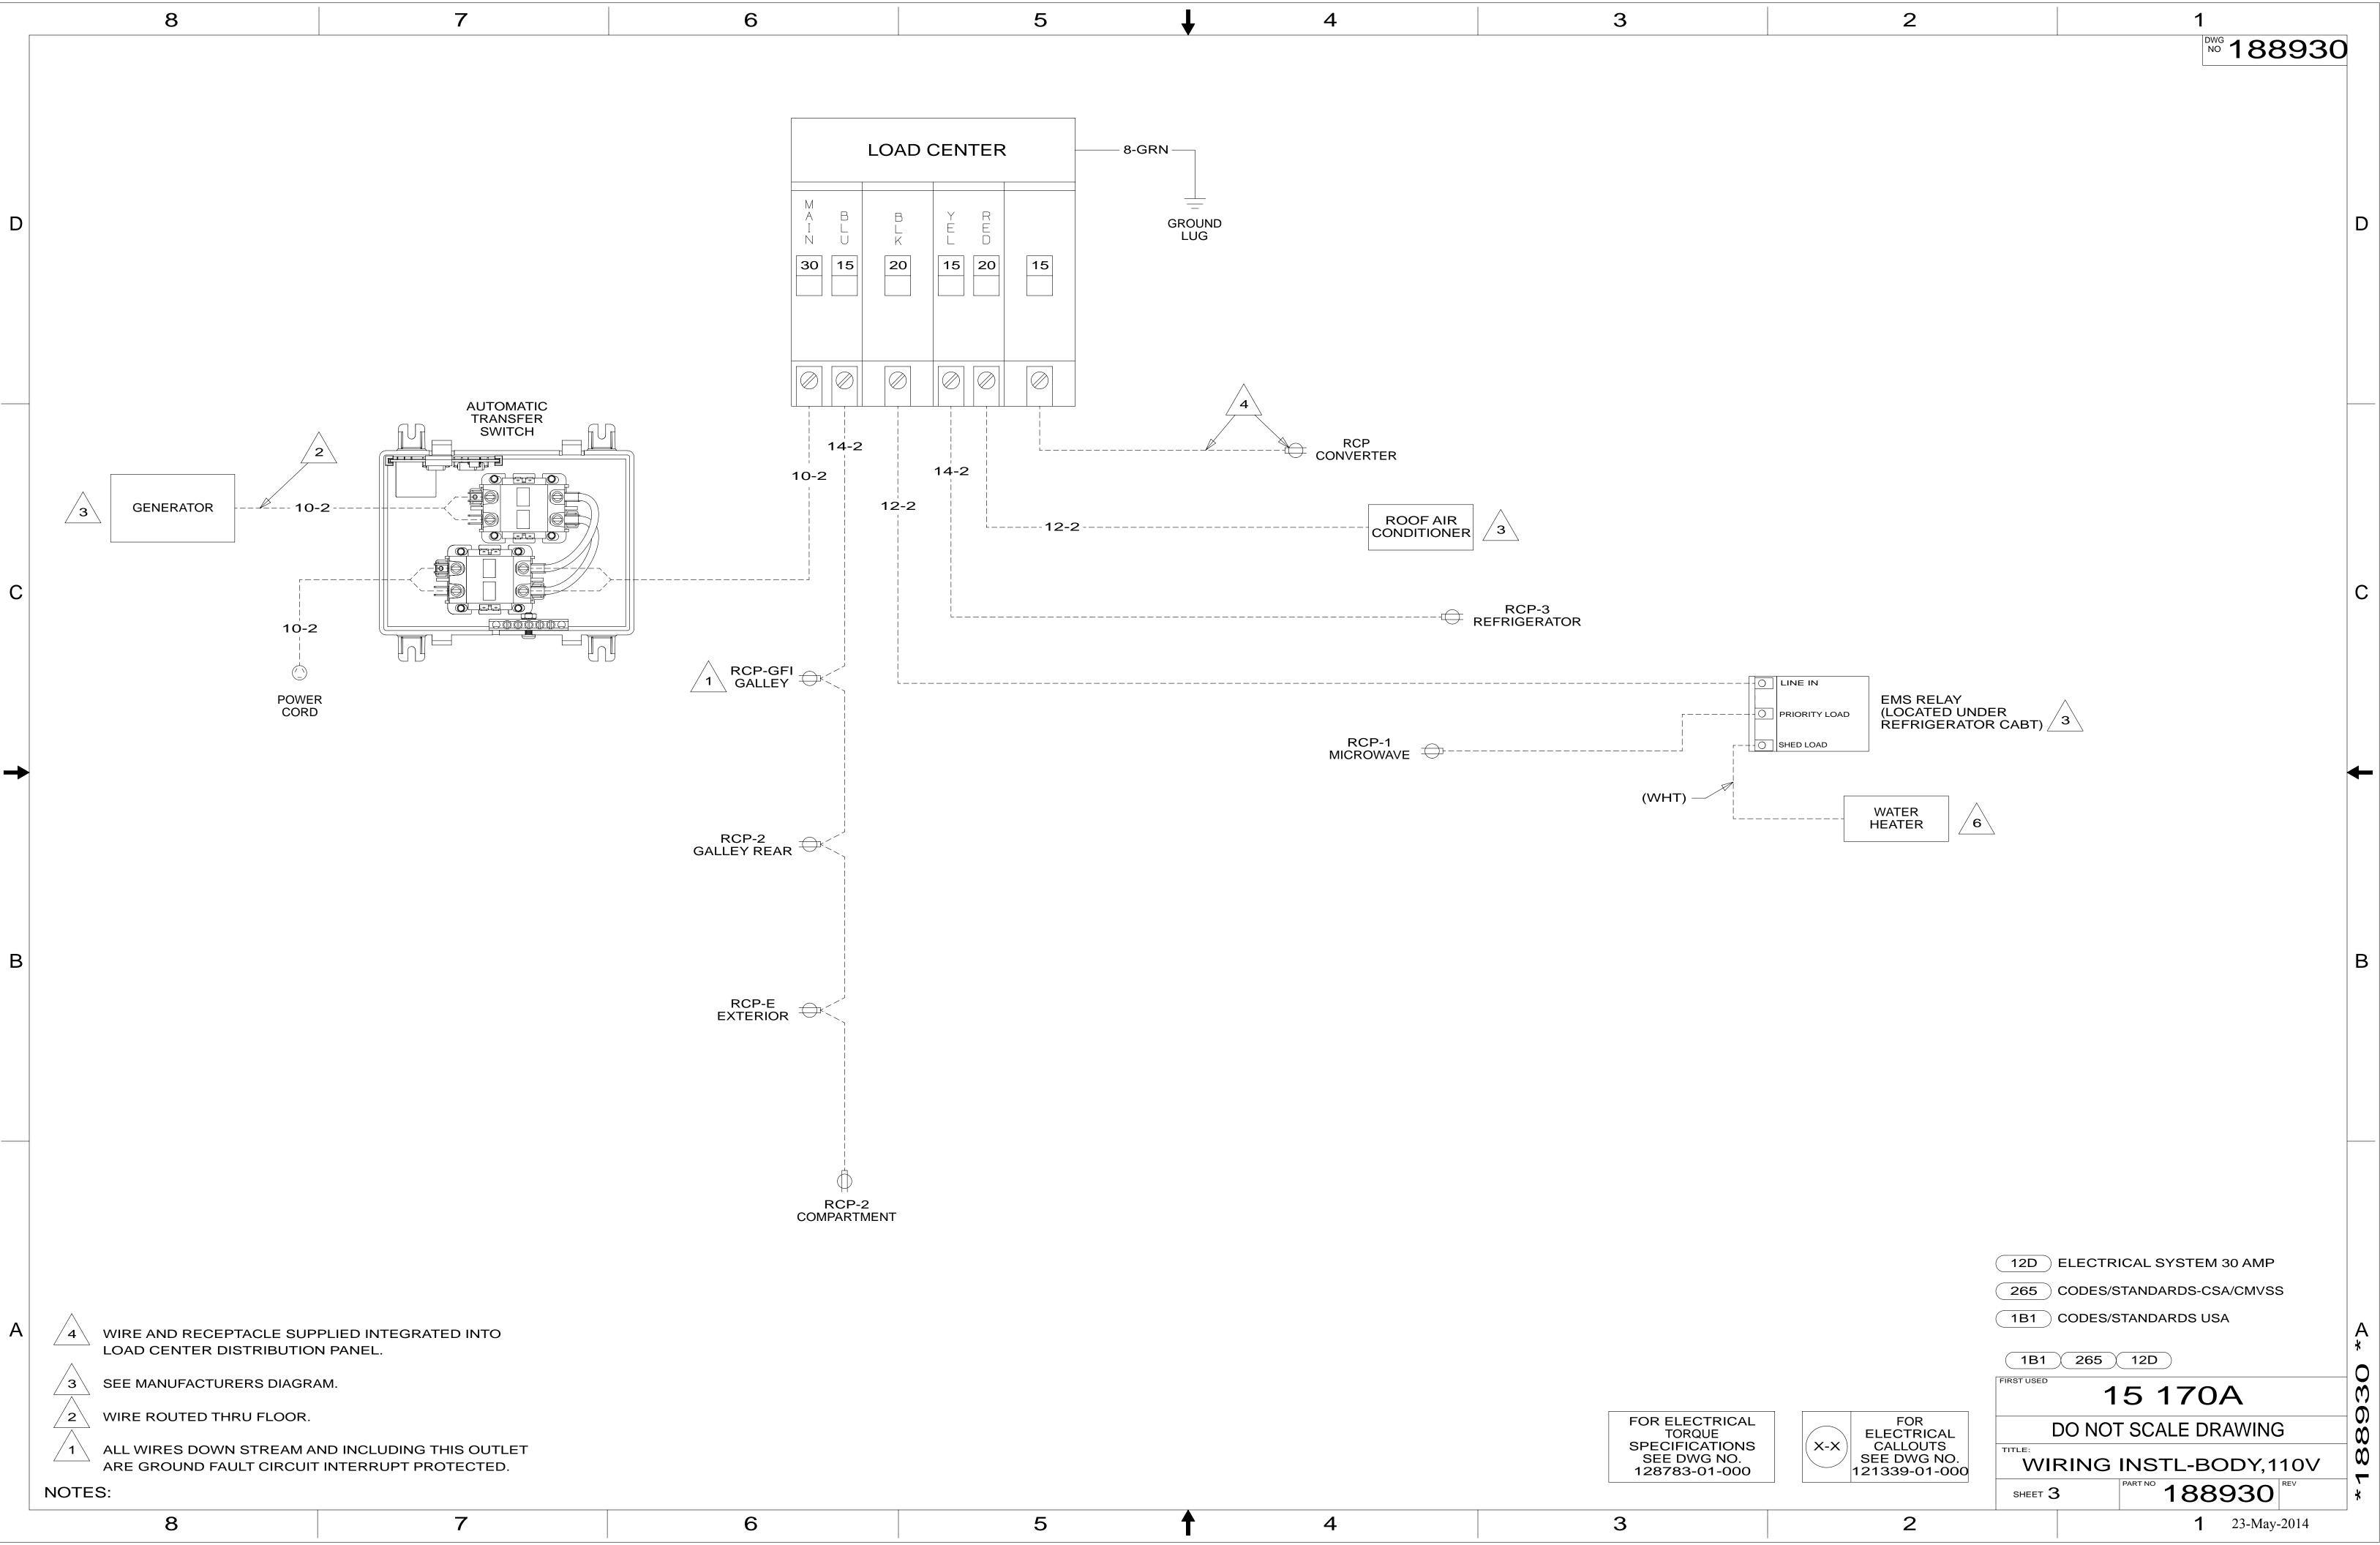

Copyright © 2014 Winnebago Industries, Inc.

|               | 2                                                                                          | RELEASE REV DATE DWG 188930                                                                                                                                                                                                                                                                                                                                                                                                                                                                                                                                                                                                                                                                                                                                                                                                                                                                                                                                                                                                                                                                                                                                                                                                                                                                                                                                                                                                                                                                                                                                                                                                                                                                                                                                                                                                                                                                                                                                                                                                                                                                     |        |
|---------------|--------------------------------------------------------------------------------------------|-------------------------------------------------------------------------------------------------------------------------------------------------------------------------------------------------------------------------------------------------------------------------------------------------------------------------------------------------------------------------------------------------------------------------------------------------------------------------------------------------------------------------------------------------------------------------------------------------------------------------------------------------------------------------------------------------------------------------------------------------------------------------------------------------------------------------------------------------------------------------------------------------------------------------------------------------------------------------------------------------------------------------------------------------------------------------------------------------------------------------------------------------------------------------------------------------------------------------------------------------------------------------------------------------------------------------------------------------------------------------------------------------------------------------------------------------------------------------------------------------------------------------------------------------------------------------------------------------------------------------------------------------------------------------------------------------------------------------------------------------------------------------------------------------------------------------------------------------------------------------------------------------------------------------------------------------------------------------------------------------------------------------------------------------------------------------------------------------|--------|
|               |                                                                                            | REV ZONE REVISION RECORD DATE DFTR-ORIG                                                                                                                                                                                                                                                                                                                                                                                                                                                                                                                                                                                                                                                                                                                                                                                                                                                                                                                                                                                                                                                                                                                                                                                                                                                                                                                                                                                                                                                                                                                                                                                                                                                                                                                                                                                                                                                                                                                                                                                                                                                         | כ      |
|               |                                                                                            |                                                                                                                                                                                                                                                                                                                                                                                                                                                                                                                                                                                                                                                                                                                                                                                                                                                                                                                                                                                                                                                                                                                                                                                                                                                                                                                                                                                                                                                                                                                                                                                                                                                                                                                                                                                                                                                                                                                                                                                                                                                                                                 | C      |
|               |                                                                                            | •                                                                                                                                                                                                                                                                                                                                                                                                                                                                                                                                                                                                                                                                                                                                                                                                                                                                                                                                                                                                                                                                                                                                                                                                                                                                                                                                                                                                                                                                                                                                                                                                                                                                                                                                                                                                                                                                                                                                                                                                                                                                                               | _      |
|               | – ATS 3                                                                                    | 12D ELECTRICAL SYSTEM 30 AMP<br>265 CODES/STANDARDS-CSA/CMVSS<br>1B1 CODES/STANDARDS USA<br>1B1 265 12D                                                                                                                                                                                                                                                                                                                                                                                                                                                                                                                                                                                                                                                                                                                                                                                                                                                                                                                                                                                                                                                                                                                                                                                                                                                                                                                                                                                                                                                                                                                                                                                                                                                                                                                                                                                                                                                                                                                                                                                         | 3      |
| AL<br>IS<br>O | K-x   FOR     FOR   ELECTRICAL     CALLOUTS   SEE DWG NO.     21339-01-000   121339-01-000 | Image: Strain of the strain | 000000 |

|                | 2                                                                                 | 1<br>No 188930                                                                             |   |
|----------------|-----------------------------------------------------------------------------------|--------------------------------------------------------------------------------------------|---|
|                |                                                                                   |                                                                                            | D |
| (              | RCP-E (BLU)<br>EXTERIOR                                                           |                                                                                            | C |
|                |                                                                                   |                                                                                            | 3 |
| AL<br>NS<br>00 | FOR     X-X     FOR     ELECTRICAL     CALLOUTS     SEE DWG NO.     121339-01-000 | 1B1 265 12D   FIRST USED 15 170A   DO NOT SCALE DRAWING   TITLE:   WIRING INSTL-BODY, 110V |   |