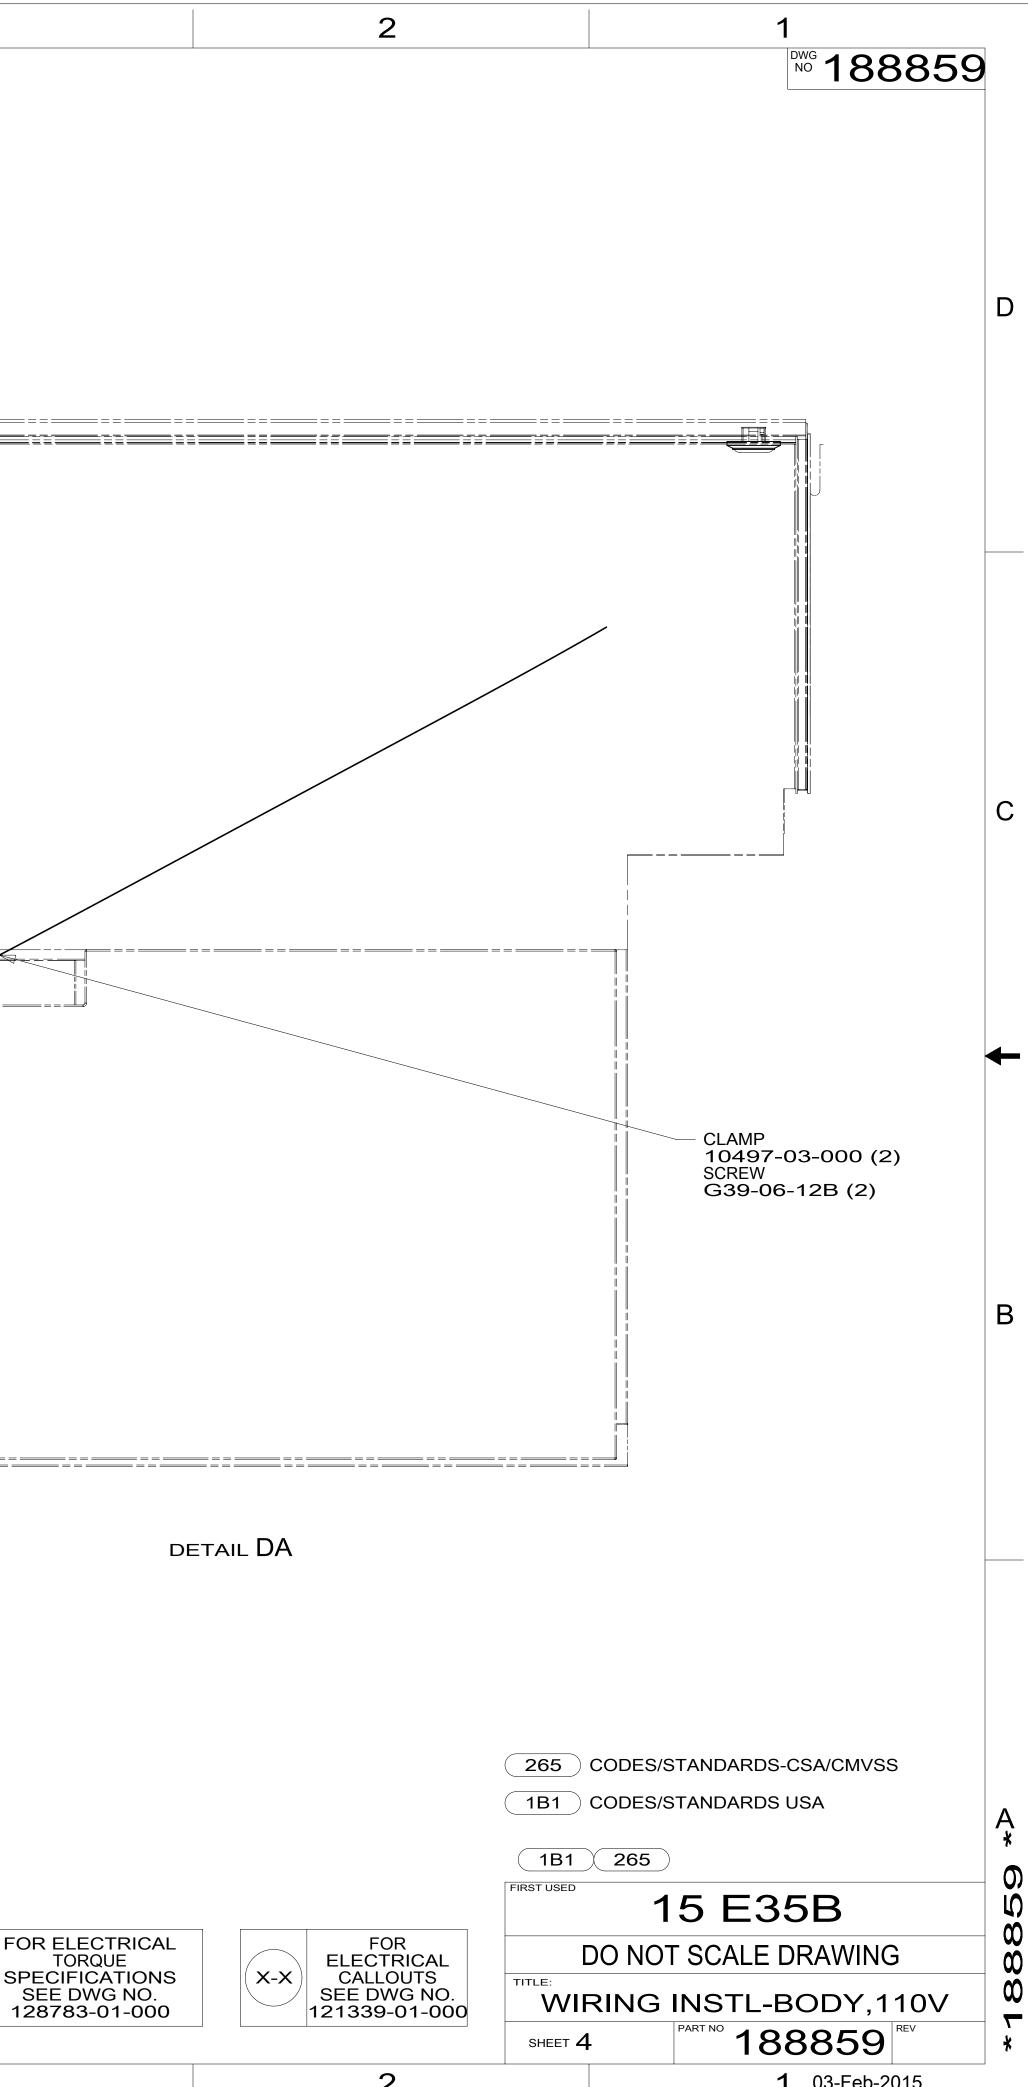

Copyright © 2015 Winnebago Industries, Inc.

| 8 | 7 | 6 |
|---|---|---|
|---|---|---|

SEE DWG NO. 128783-01-000

| 2                                                                              | 1<br>No 188859                                                                                                                                                                                               |            |
|--------------------------------------------------------------------------------|--------------------------------------------------------------------------------------------------------------------------------------------------------------------------------------------------------------|------------|
|                                                                                |                                                                                                                                                                                                              | D          |
|                                                                                |                                                                                                                                                                                                              | C          |
| hitor connection<br>beta a bab                                                 |                                                                                                                                                                                                              | В          |
| AL<br>IS<br>0<br>FOR<br>ELECTRICAL<br>CALLOUTS<br>SEE DWG NO.<br>121339-01-000 | 41Q SOFA/SLEEPER-ULTRALEATHER   265 CODES/STANDARDS-CSA/CMVSS   1B1 CODES/STANDARDS USA   1B1 265   FIRST USED   IDO NOT SCALE DRAWING   TITLE:   WIRING INSTL-BODY,110V   SHEET 2   PART NO   1 03-Feb-2015 | *188859 *> |