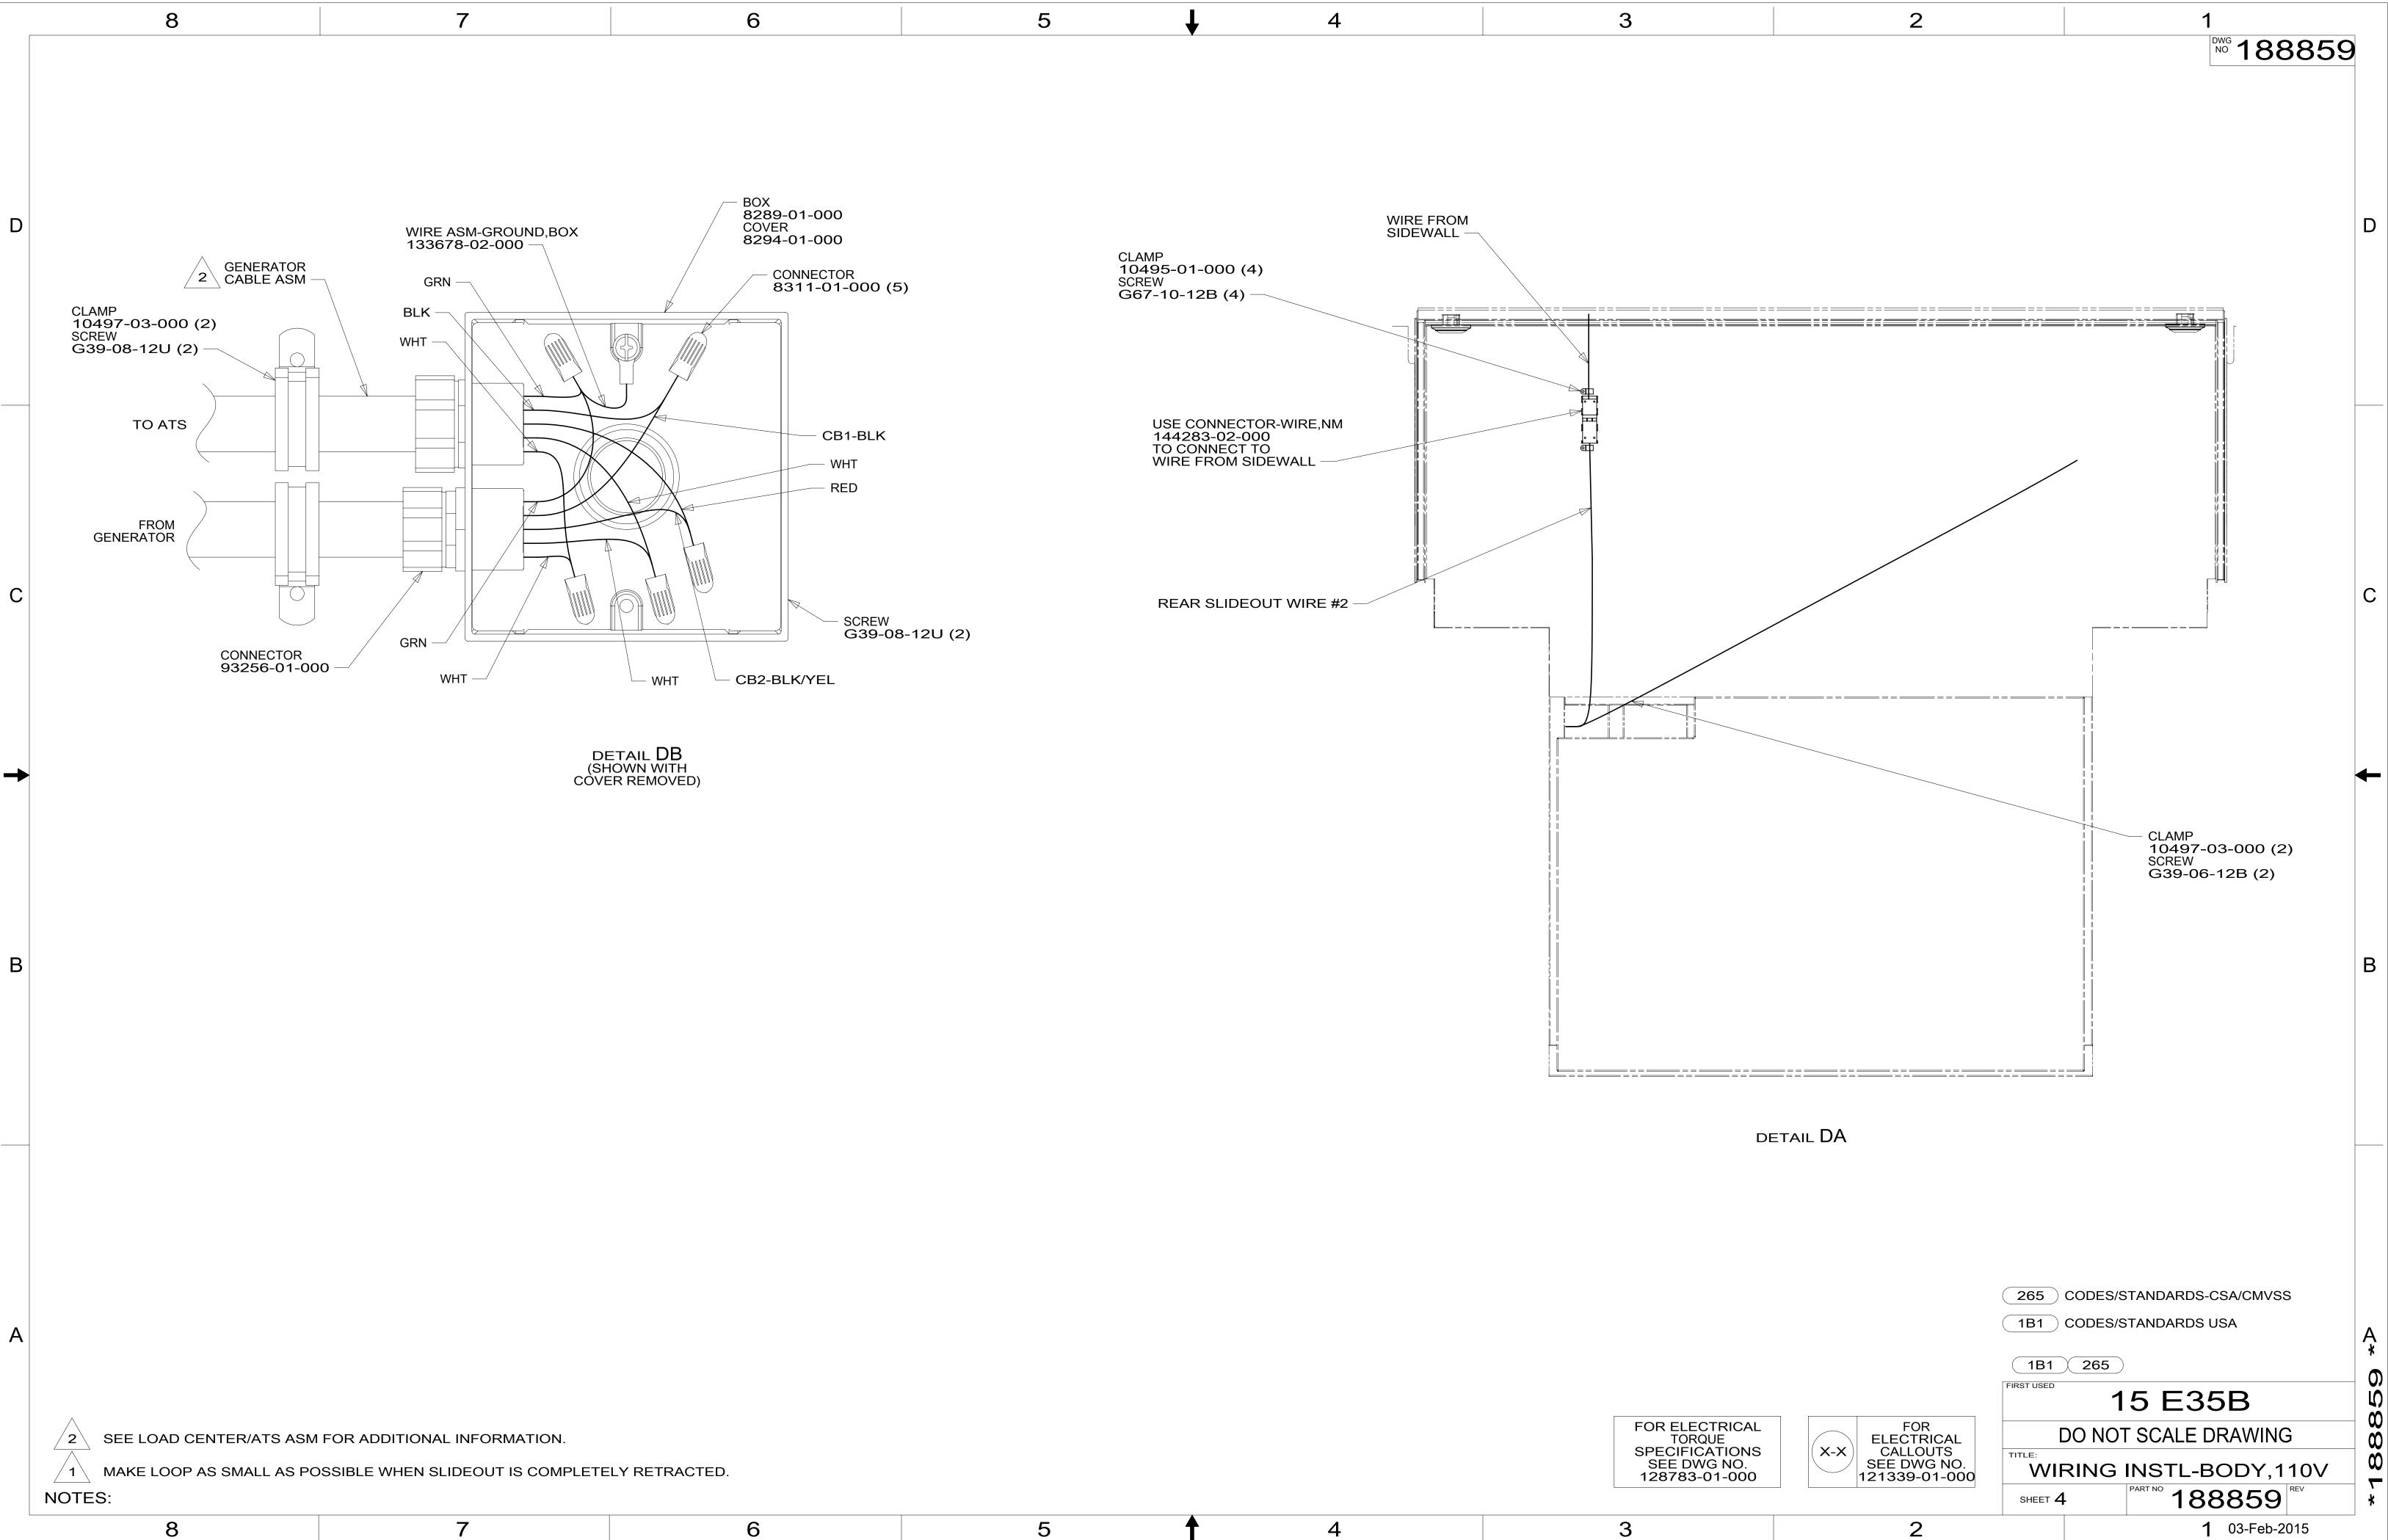

| C          |
| hitor connection<br>beta a bab                                                 |                                                                                                                                                                                                              | В          |
| AL<br>IS<br>0<br>FOR<br>ELECTRICAL<br>CALLOUTS<br>SEE DWG NO.<br>121339-01-000 | 41Q SOFA/SLEEPER-ULTRALEATHER   265 CODES/STANDARDS-CSA/CMVSS   1B1 CODES/STANDARDS USA   1B1 265   FIRST USED   IDO NOT SCALE DRAWING   TITLE:   WIRING INSTL-BODY,110V   SHEET 2   PART NO   1 03-Feb-2015 | *188859 *> |









| <b>)</b> | Γ | + | 3 |
|----------|---|---|---|
|          |   |   |   |