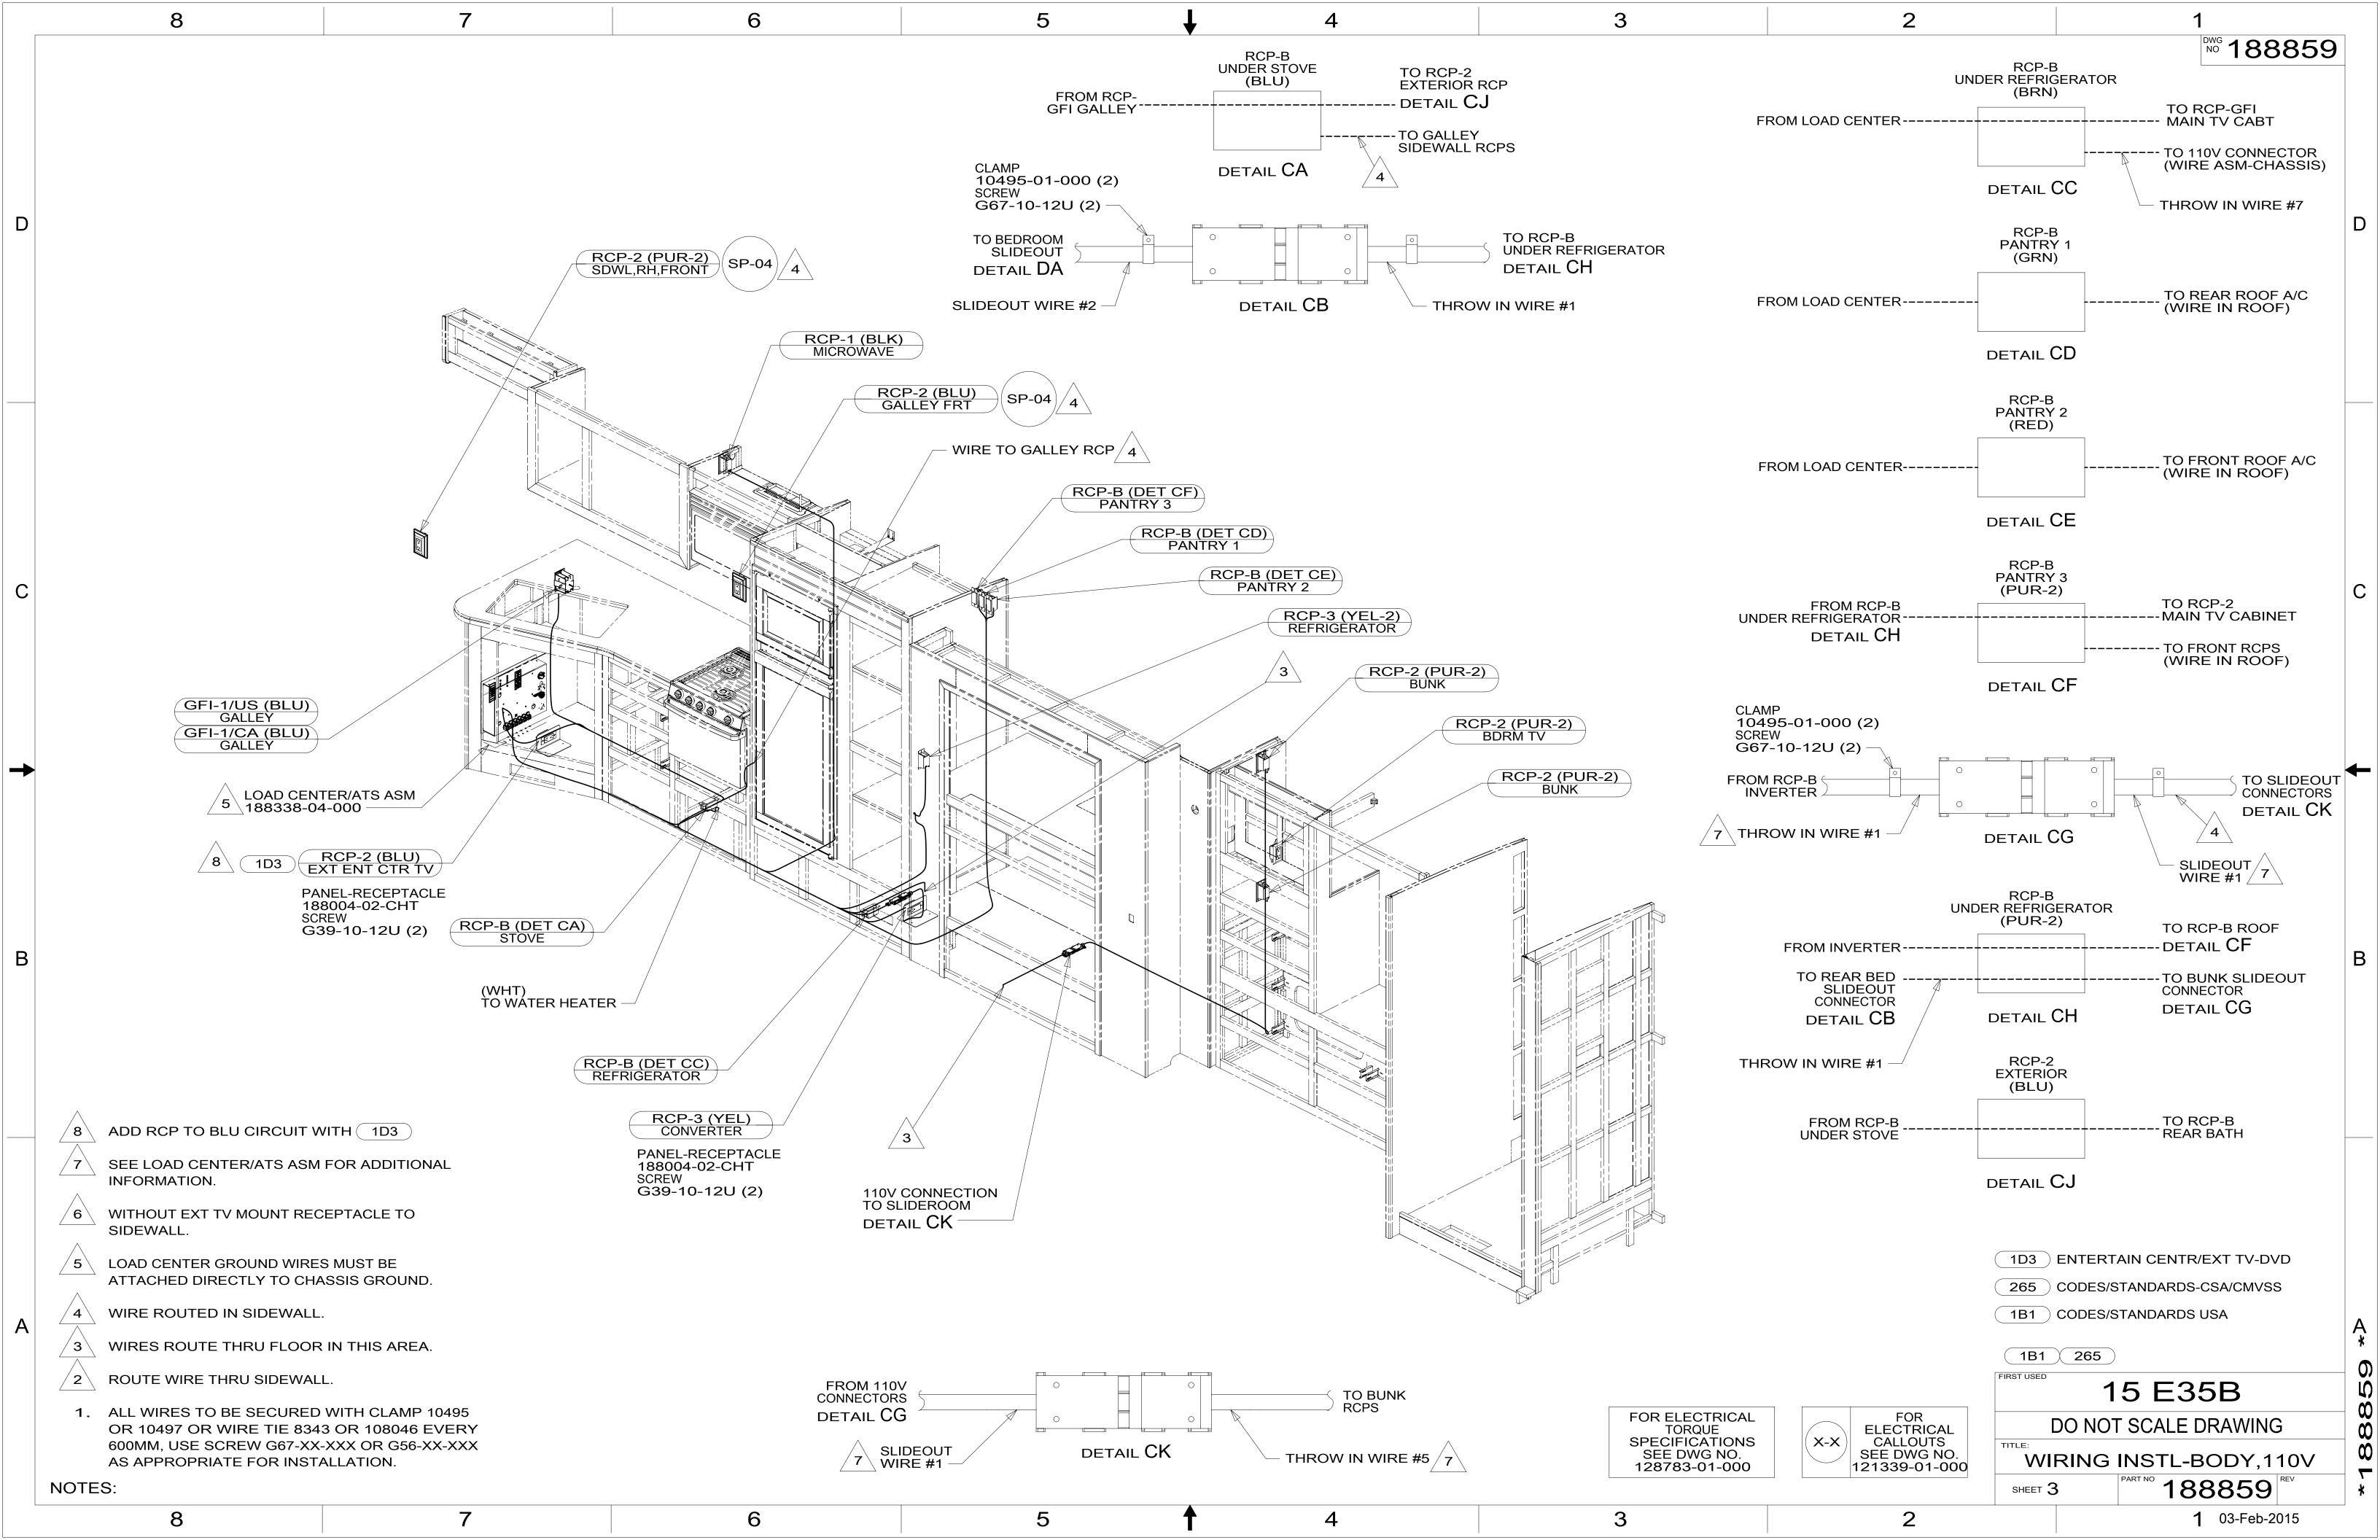

| C          |
| hitor connection<br>beta a bab                                                 |                                                                                                                                                                                                              | В          |
| AL<br>IS<br>0<br>FOR<br>ELECTRICAL<br>CALLOUTS<br>SEE DWG NO.<br>121339-01-000 | 41Q SOFA/SLEEPER-ULTRALEATHER   265 CODES/STANDARDS-CSA/CMVSS   1B1 CODES/STANDARDS USA   1B1 265   FIRST USED   IDO NOT SCALE DRAWING   TITLE:   WIRING INSTL-BODY,110V   SHEET 2   PART NO   1 03-Feb-2015 | *188859 *> |









| <b>)</b> | Γ | + | 3 |
|----------|---|---|---|
|          |   |   |   |