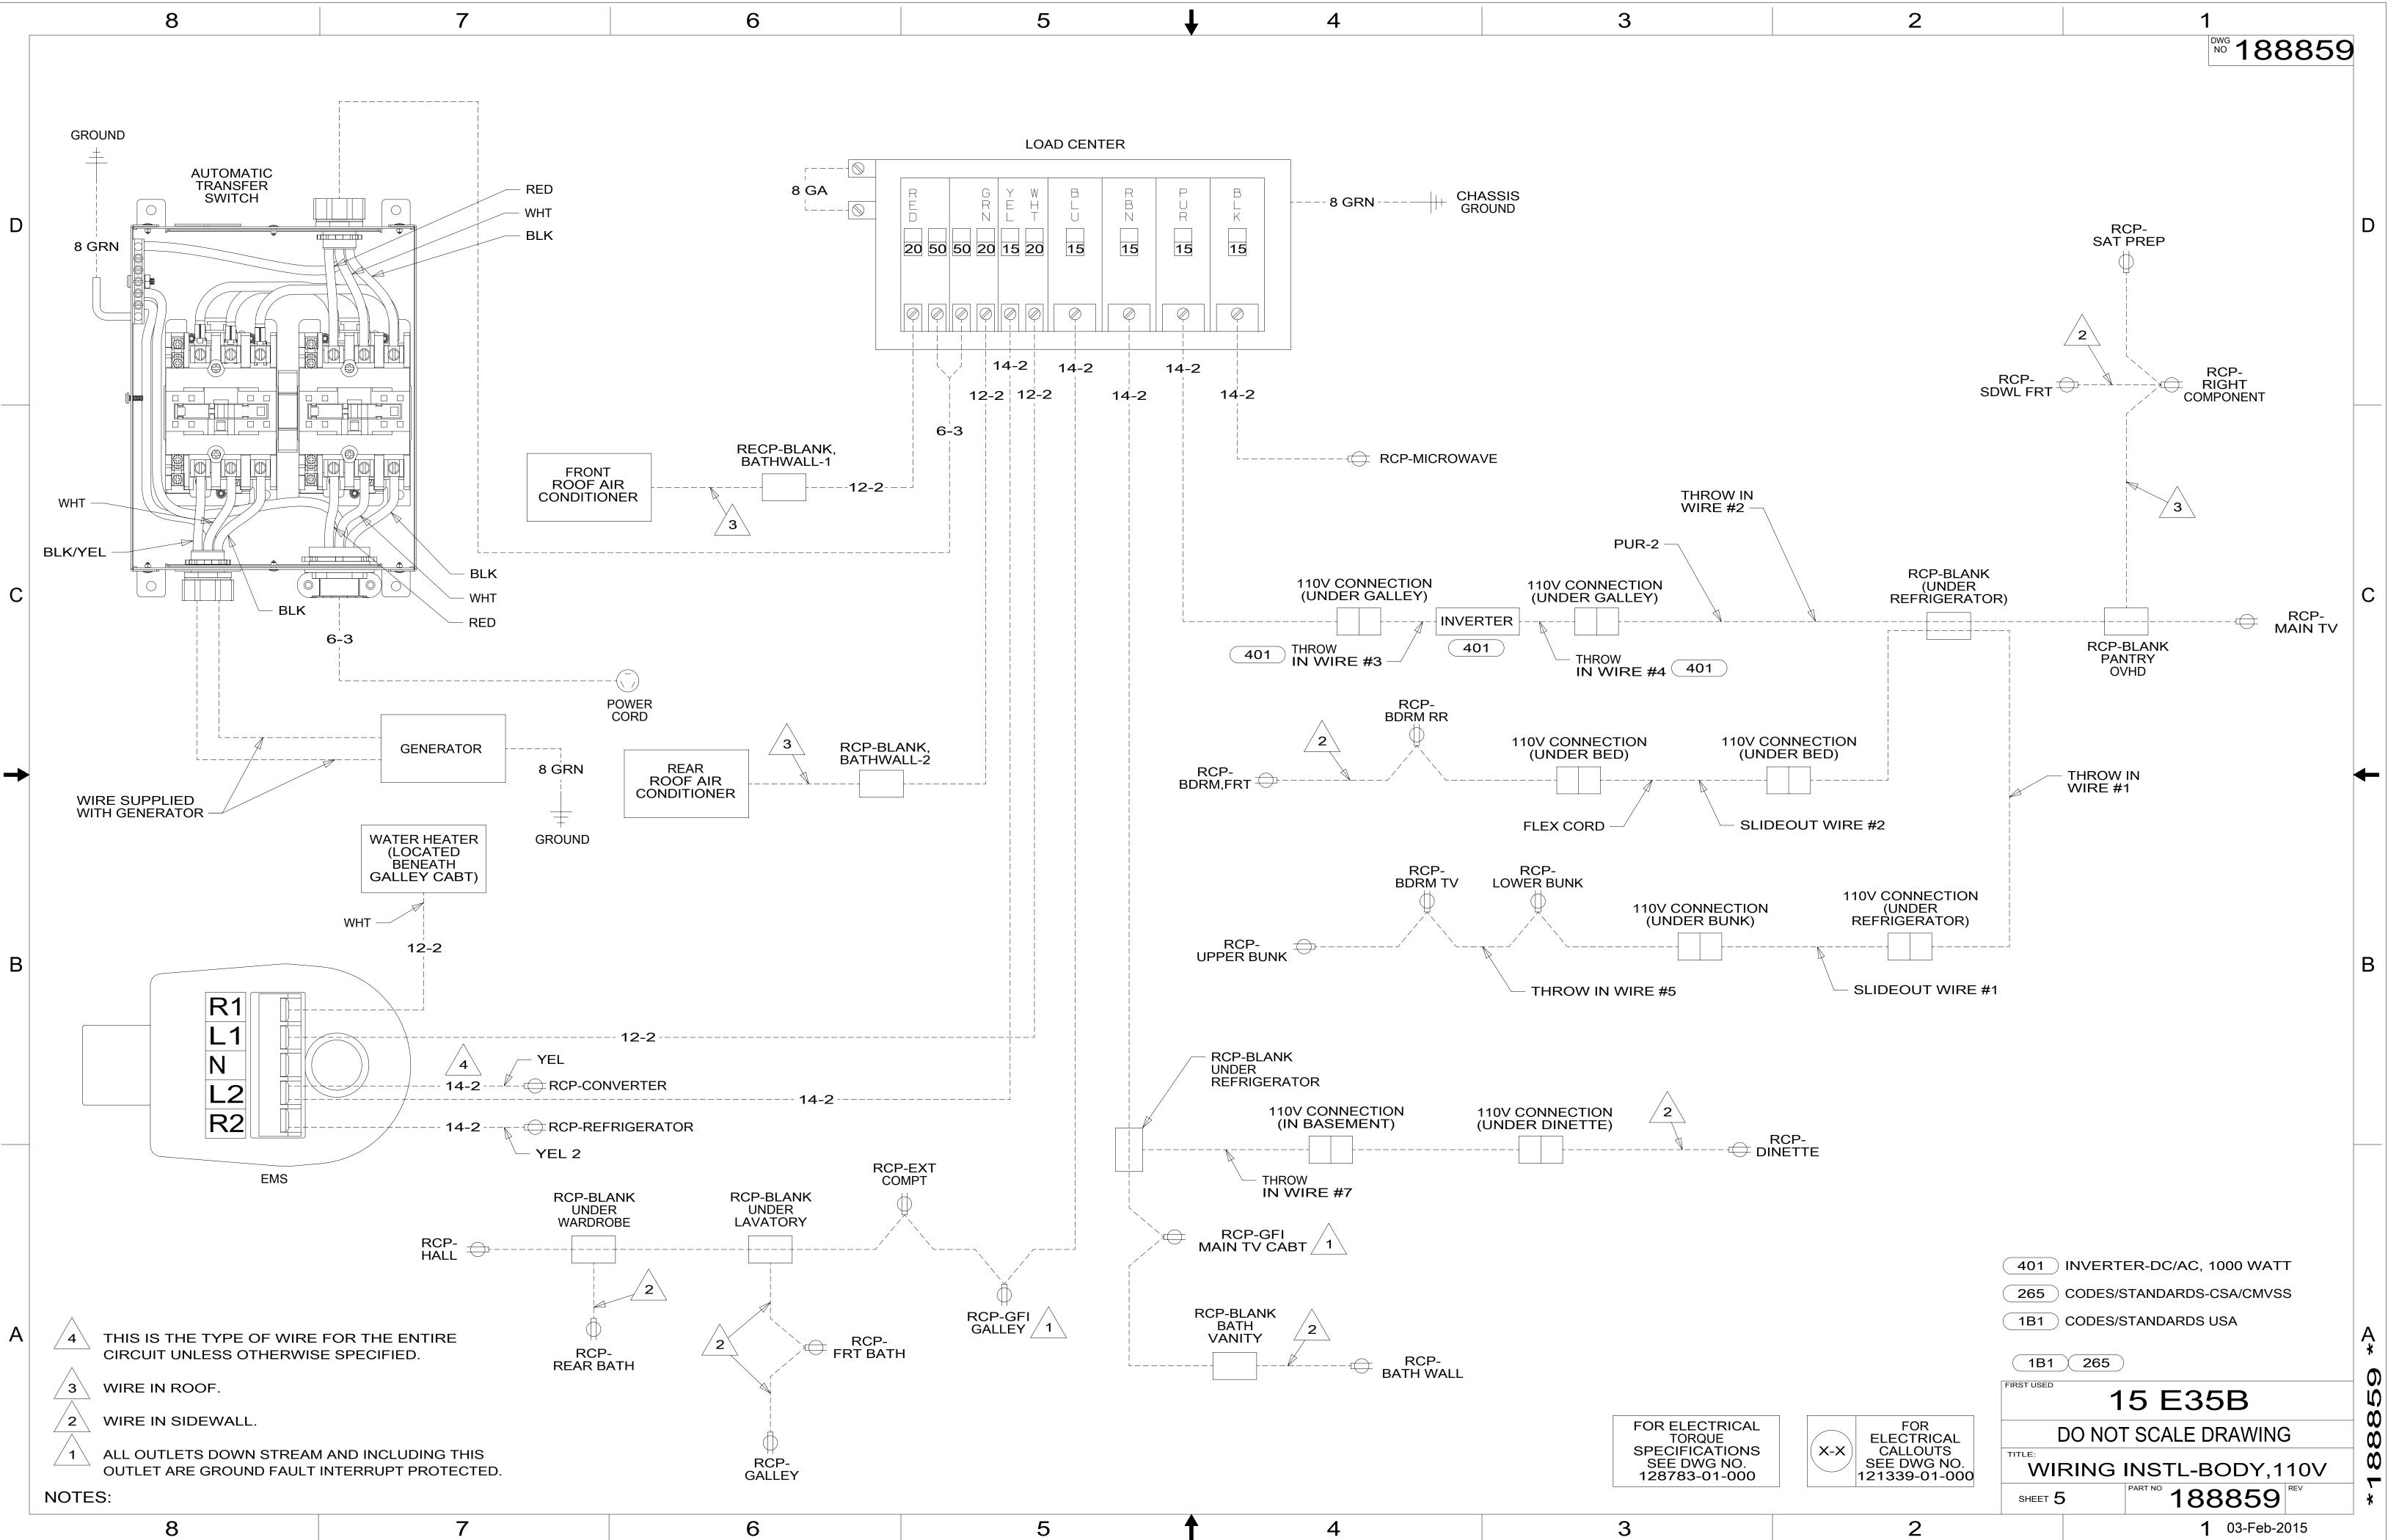

Copyright © 2015 Winnebago Industries, Inc.

| 8 | 7 | 6 |
|---|---|---|
|---|---|---|

SEE DWG NO. 128783-01-000

| 2                                                                              | 1<br>No 188859                                                                                                                                                                                               |            |
|--------------------------------------------------------------------------------|--------------------------------------------------------------------------------------------------------------------------------------------------------------------------------------------------------------|------------|
|                                                                                |                                                                                                                                                                                                              | D          |
|                                                                                |                                                                                                                                                                                                              | C          |
| hitor connection<br>beta a bab                                                 |                                                                                                                                                                                                              | В          |
| AL<br>IS<br>0<br>FOR<br>ELECTRICAL<br>CALLOUTS<br>SEE DWG NO.<br>121339-01-000 | 41Q SOFA/SLEEPER-ULTRALEATHER   265 CODES/STANDARDS-CSA/CMVSS   1B1 CODES/STANDARDS USA   1B1 265   FIRST USED   IDO NOT SCALE DRAWING   TITLE:   WIRING INSTL-BODY,110V   SHEET 2   PART NO   1 03-Feb-2015 | *188859 *> |