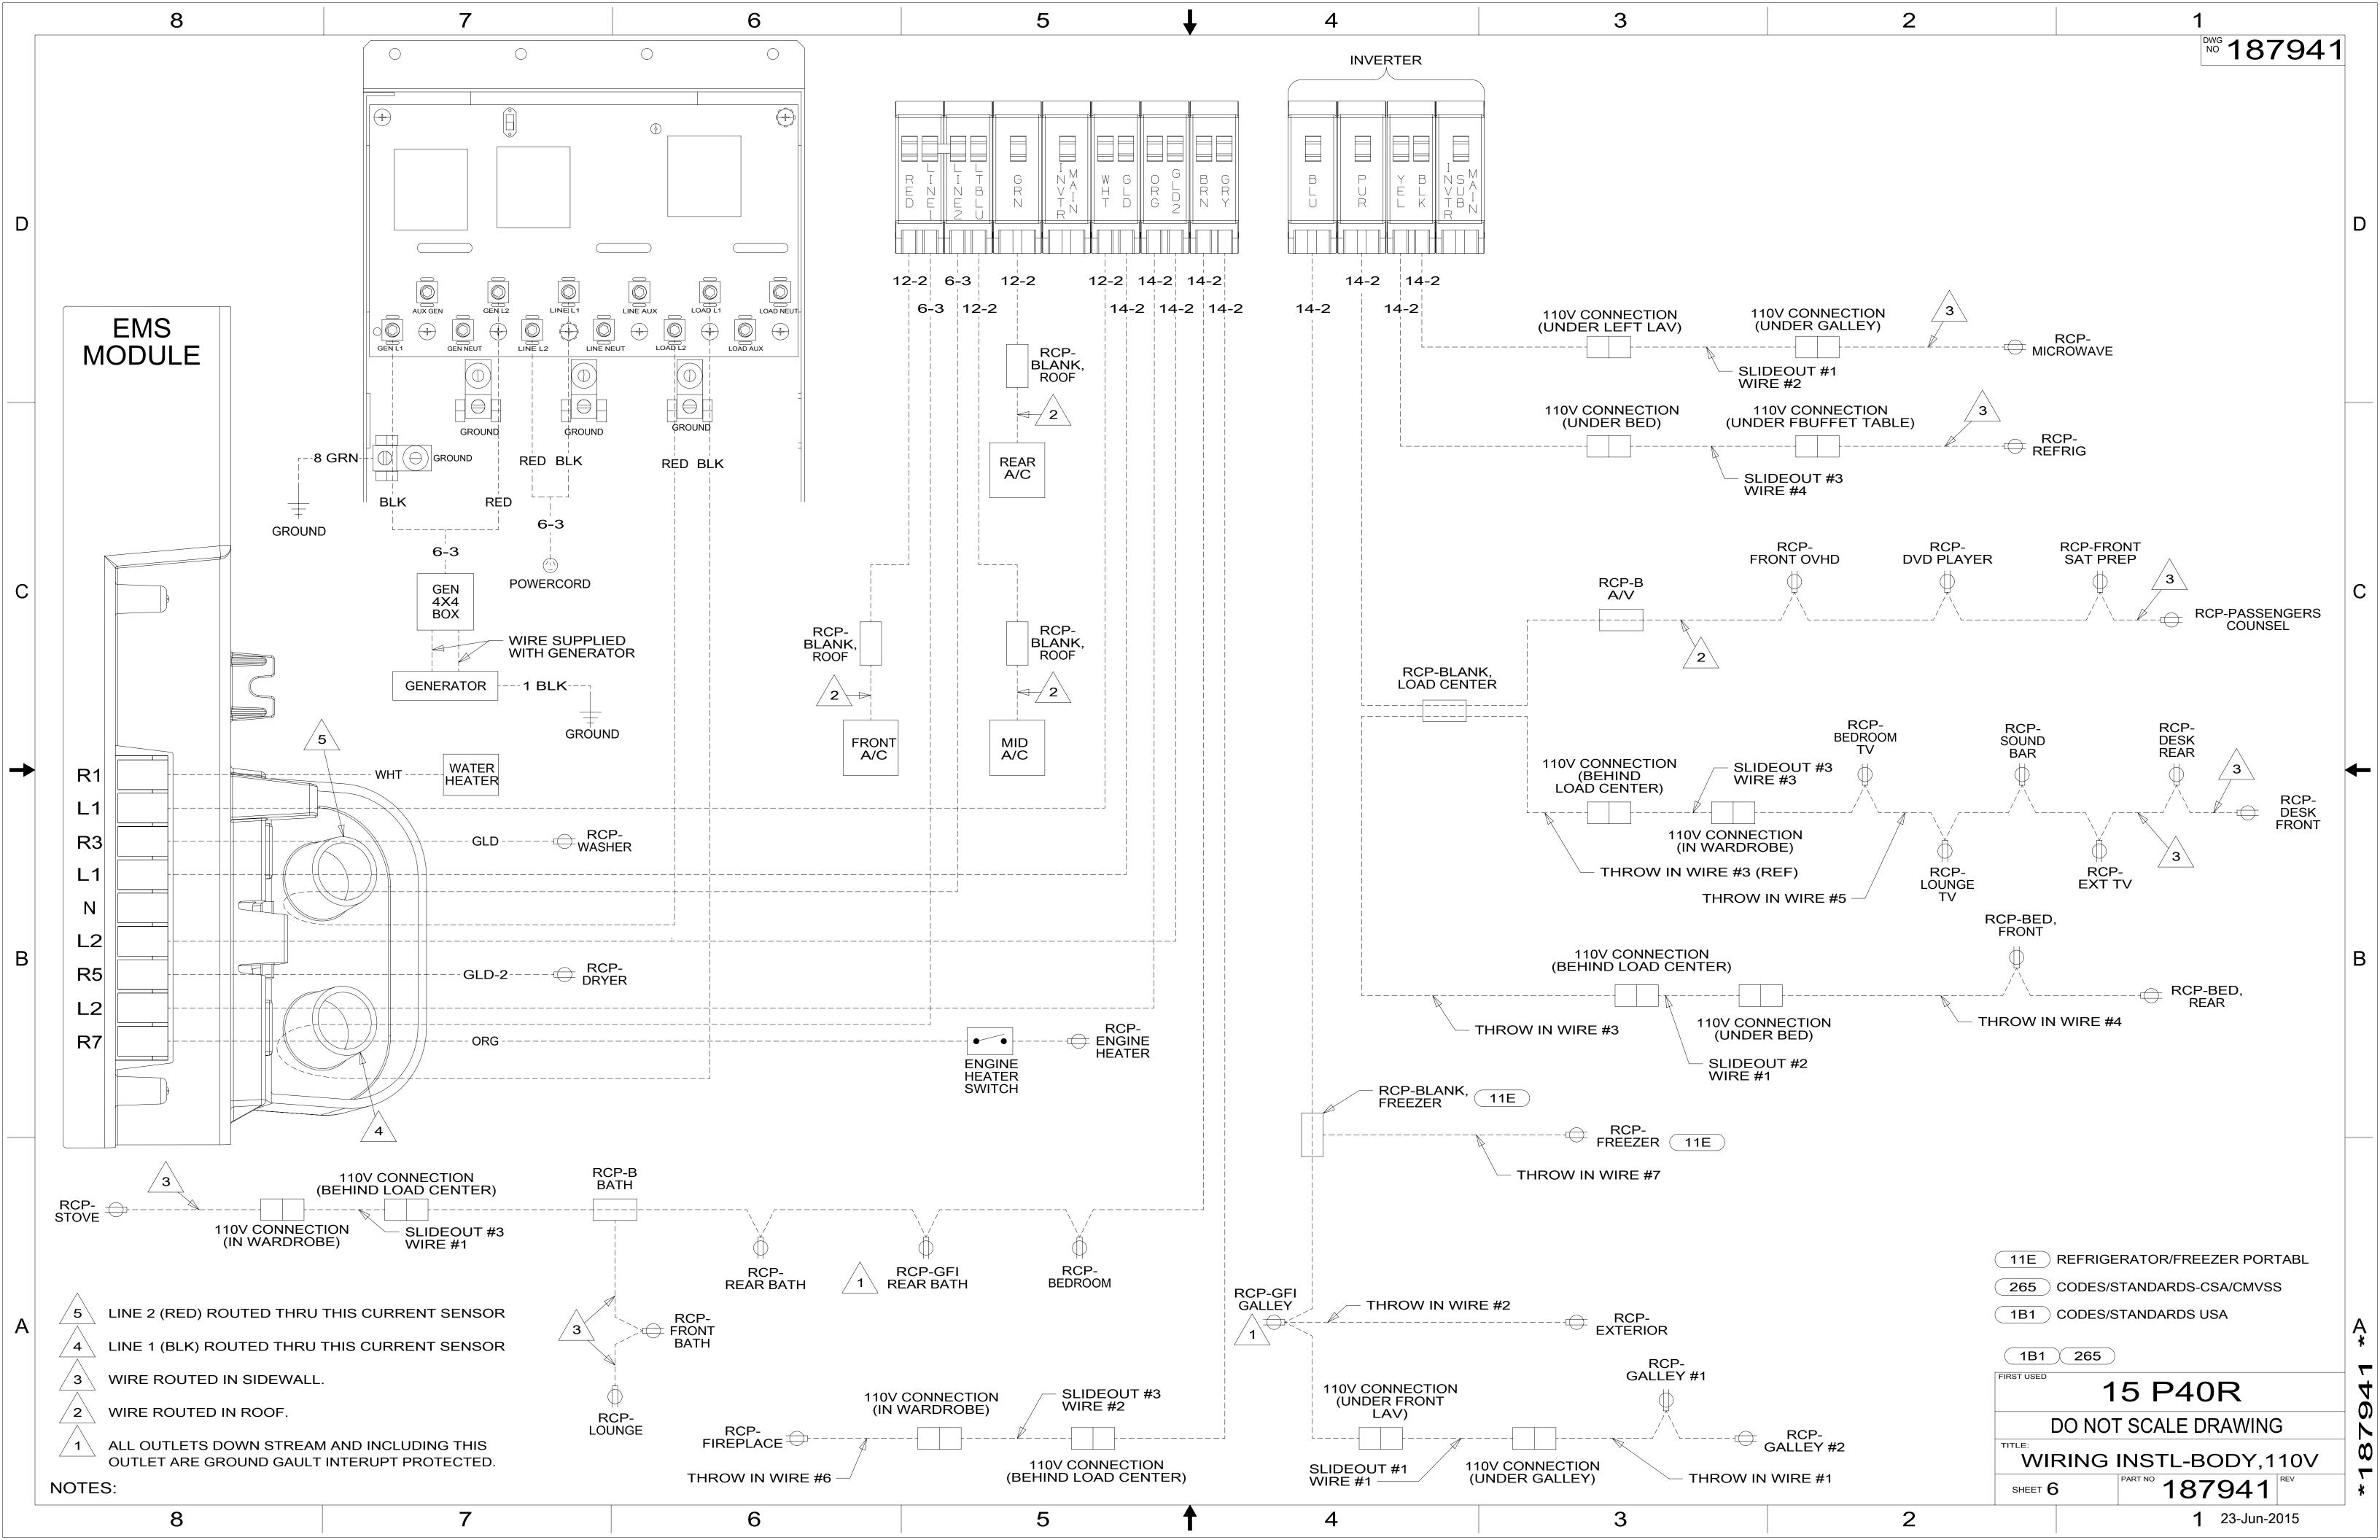

>O                           | FOR<br>ELECTRICAL<br>CALLOUTS<br>SEE DWG NO.<br>121339-01-000<br><b>2</b> | THIRD ANG<br>PROJECTION<br>DO NOT S<br>TITLE: |                         |                                   | HTENING GI                                                      | 110V<br>1                                                | *18794  |
| I                                       |                                                                           |                                               | 1                       |                                   |                                                                 |                                                          |         |



| 8 7 |  |
|-----|--|
|-----|--|





| 0 | / |  |
|---|---|--|
|   |   |  |