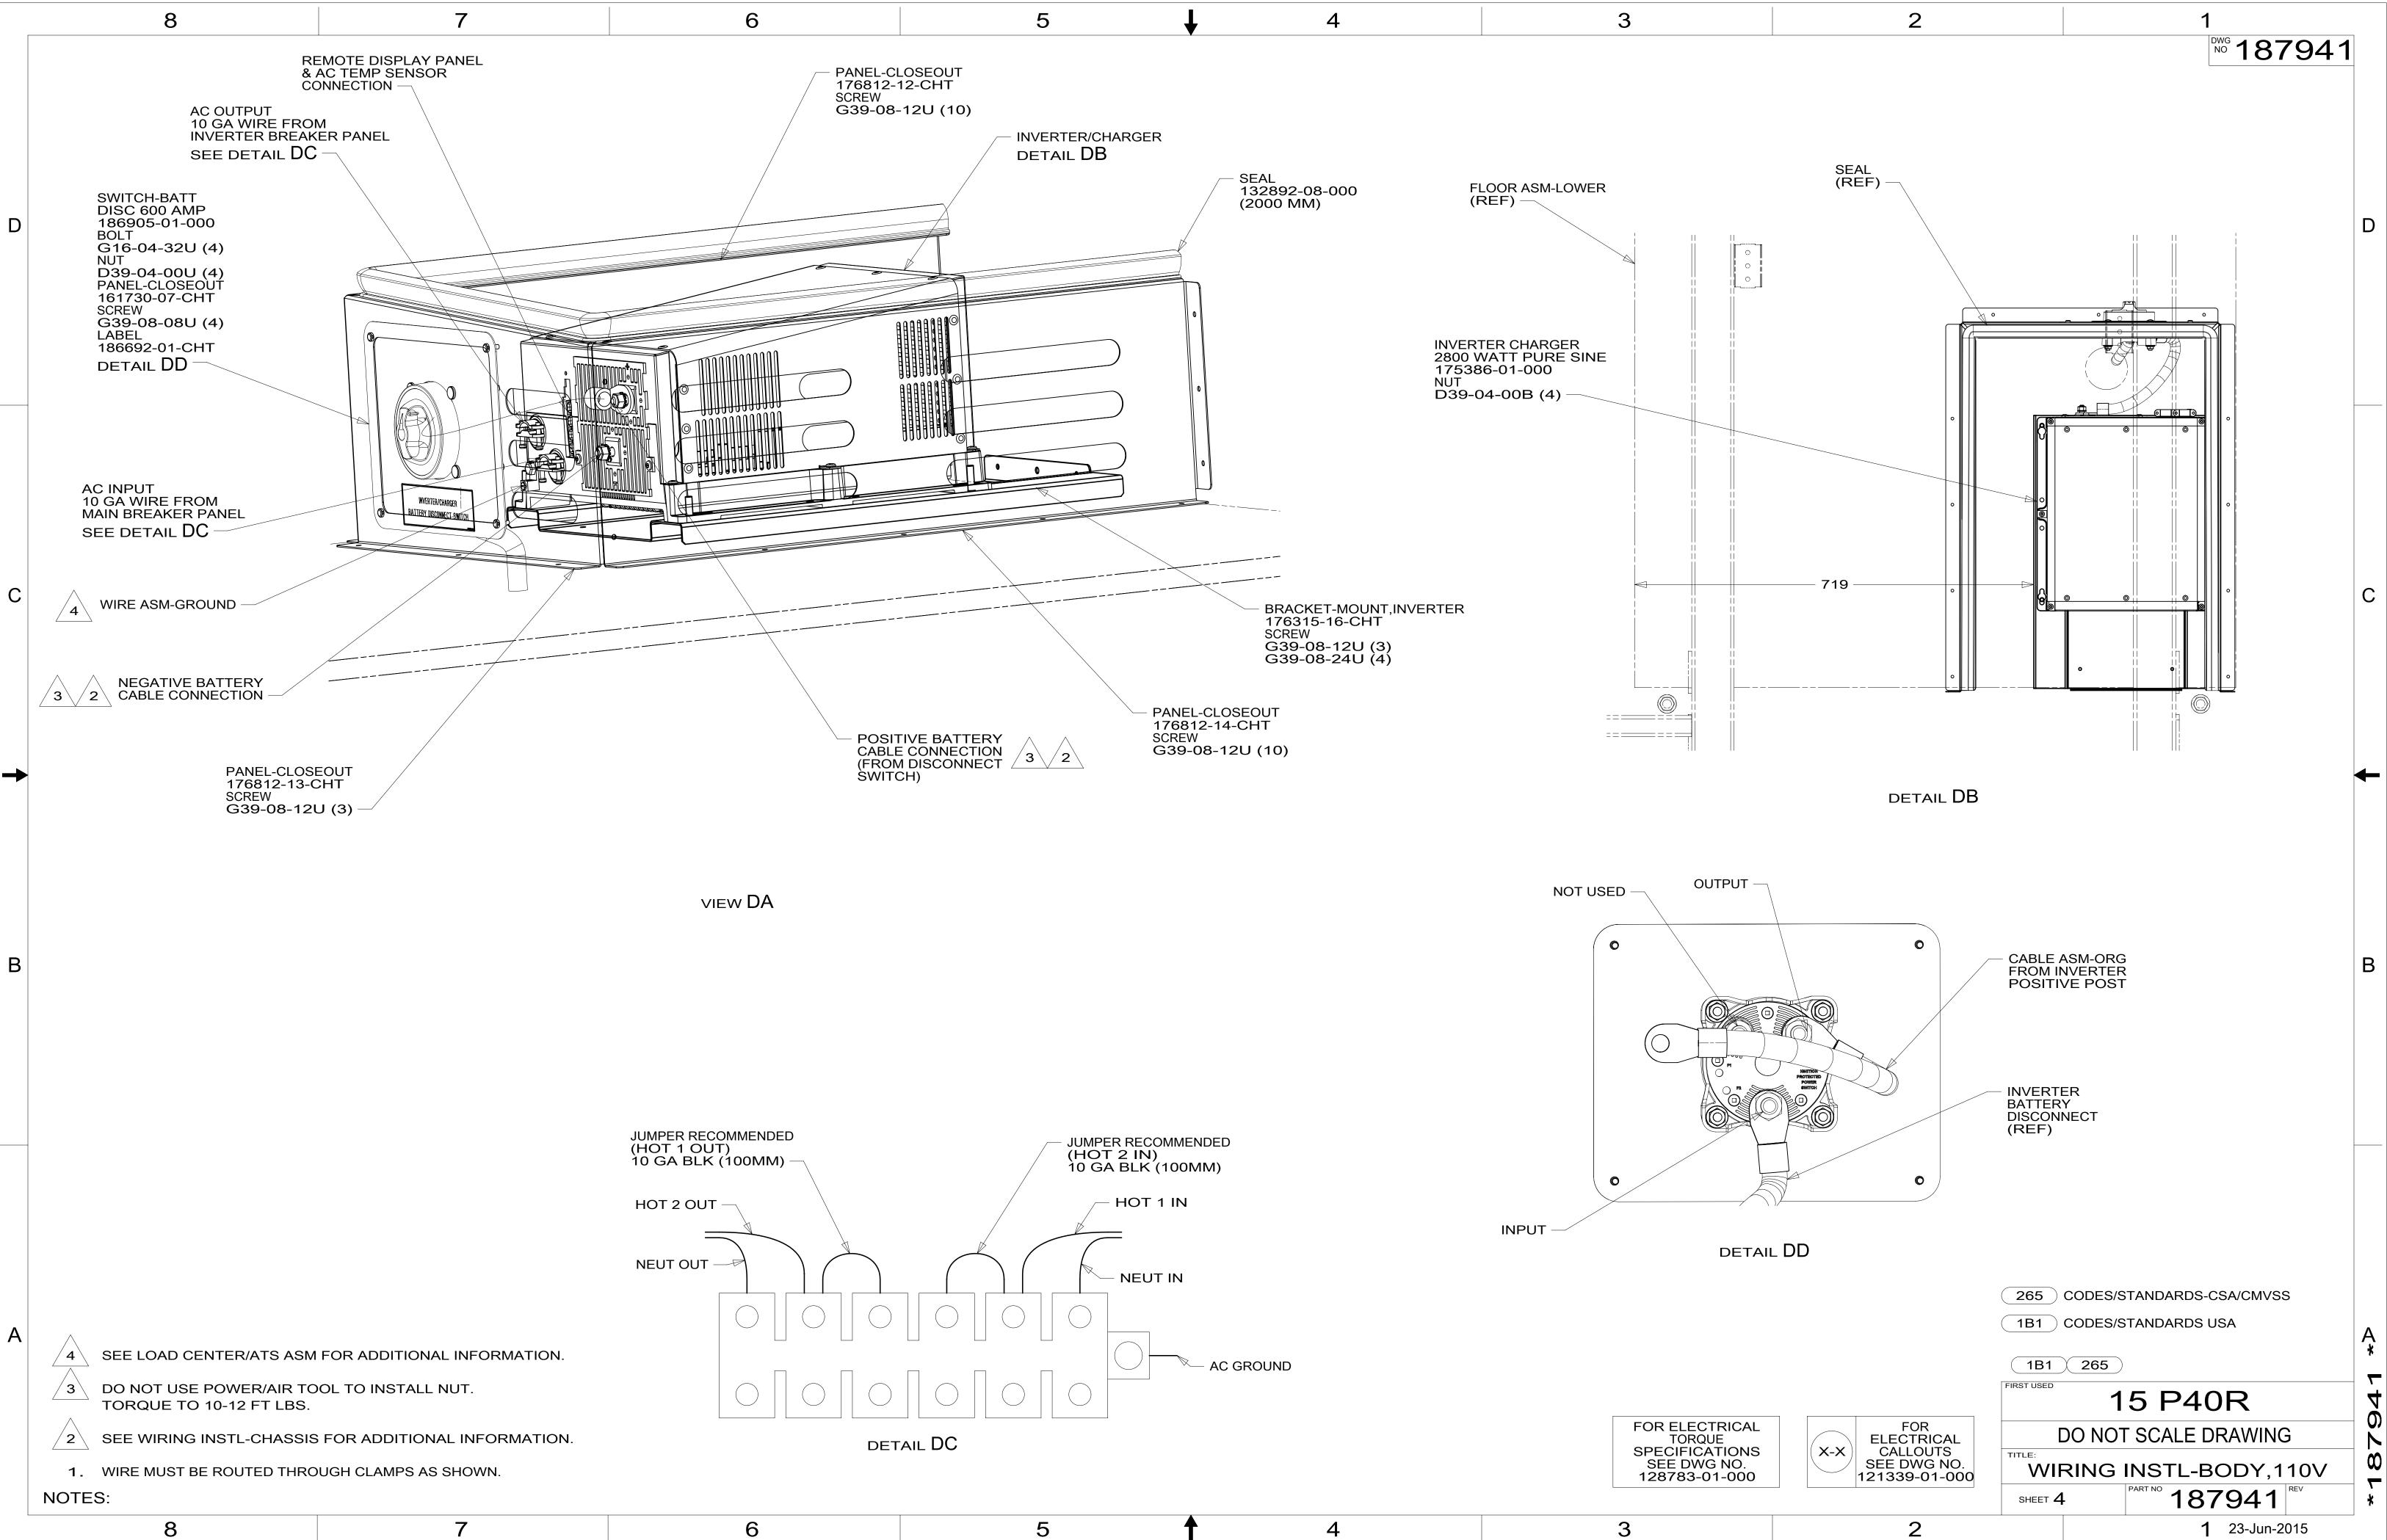

IONS ARE<br>IETERS | ۲*<br>۲ |
| AL<br>NS<br>O                           | FOR<br>ELECTRICAL<br>CALLOUTS<br>SEE DWG NO.<br>121339-01-000<br><b>2</b> | THIRD ANG<br>PROJECTION<br>DO NOT S<br>TITLE: |                         |                                   | HTENING GI                                                      | 110V<br>1                                                | *18794  |
| I                                       |                                                                           |                                               | 1                       |                                   |                                                                 |                                                          |         |



| 8 7 |  |
|-----|--|
|-----|--|





| 0 | / |  |
|---|---|--|
|   |   |  |