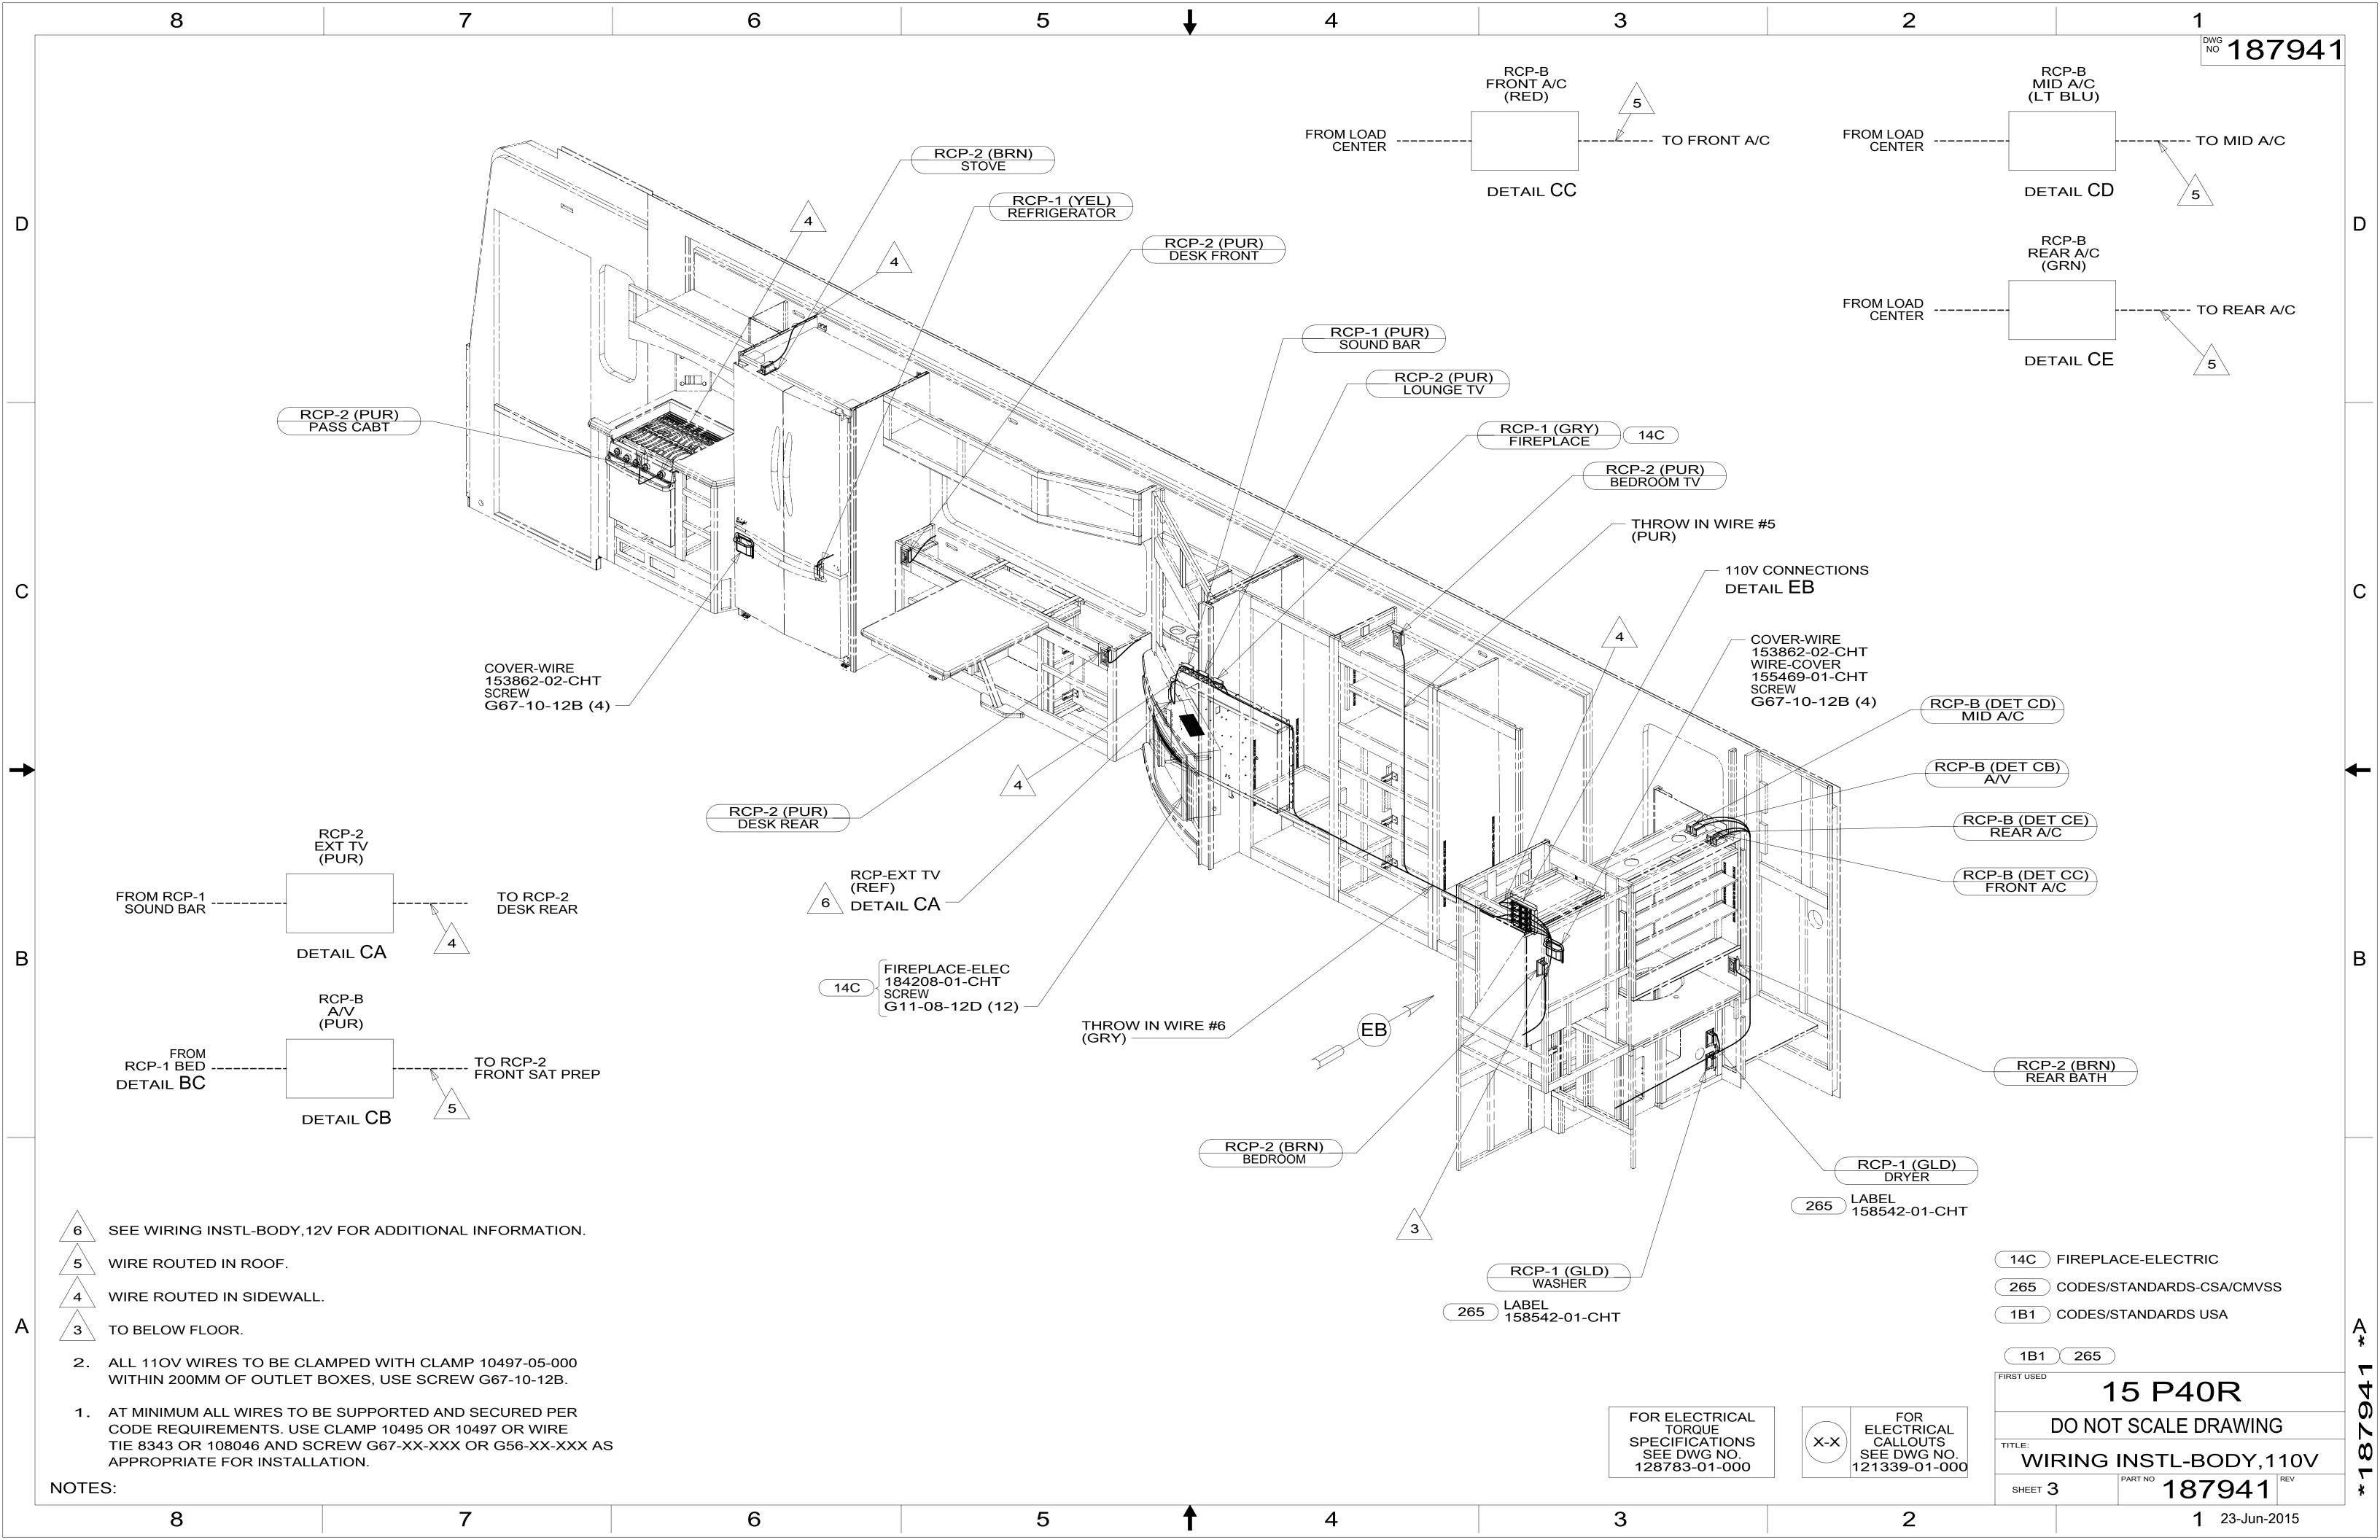

>SIONS ARE<br>IETERS | ۲*<br>۲ |
| AL<br>NS<br>O                           | FOR<br>ELECTRICAL<br>CALLOUTS<br>SEE DWG NO.<br>121339-01-000<br><b>2</b> | THIRD ANG<br>PROJECTION<br>DO NOT S<br>TITLE: |                         |                                   | HTENING GI                                                      | 110V<br>1                                                | *18794  |
| I                                       |                                                                           |                                               | 1                       |                                   |                                                                 |                                                          |         |



| 8 7 |  |
|-----|--|
|-----|--|





| 0 | / |  |
|---|---|--|
|   |   |  |