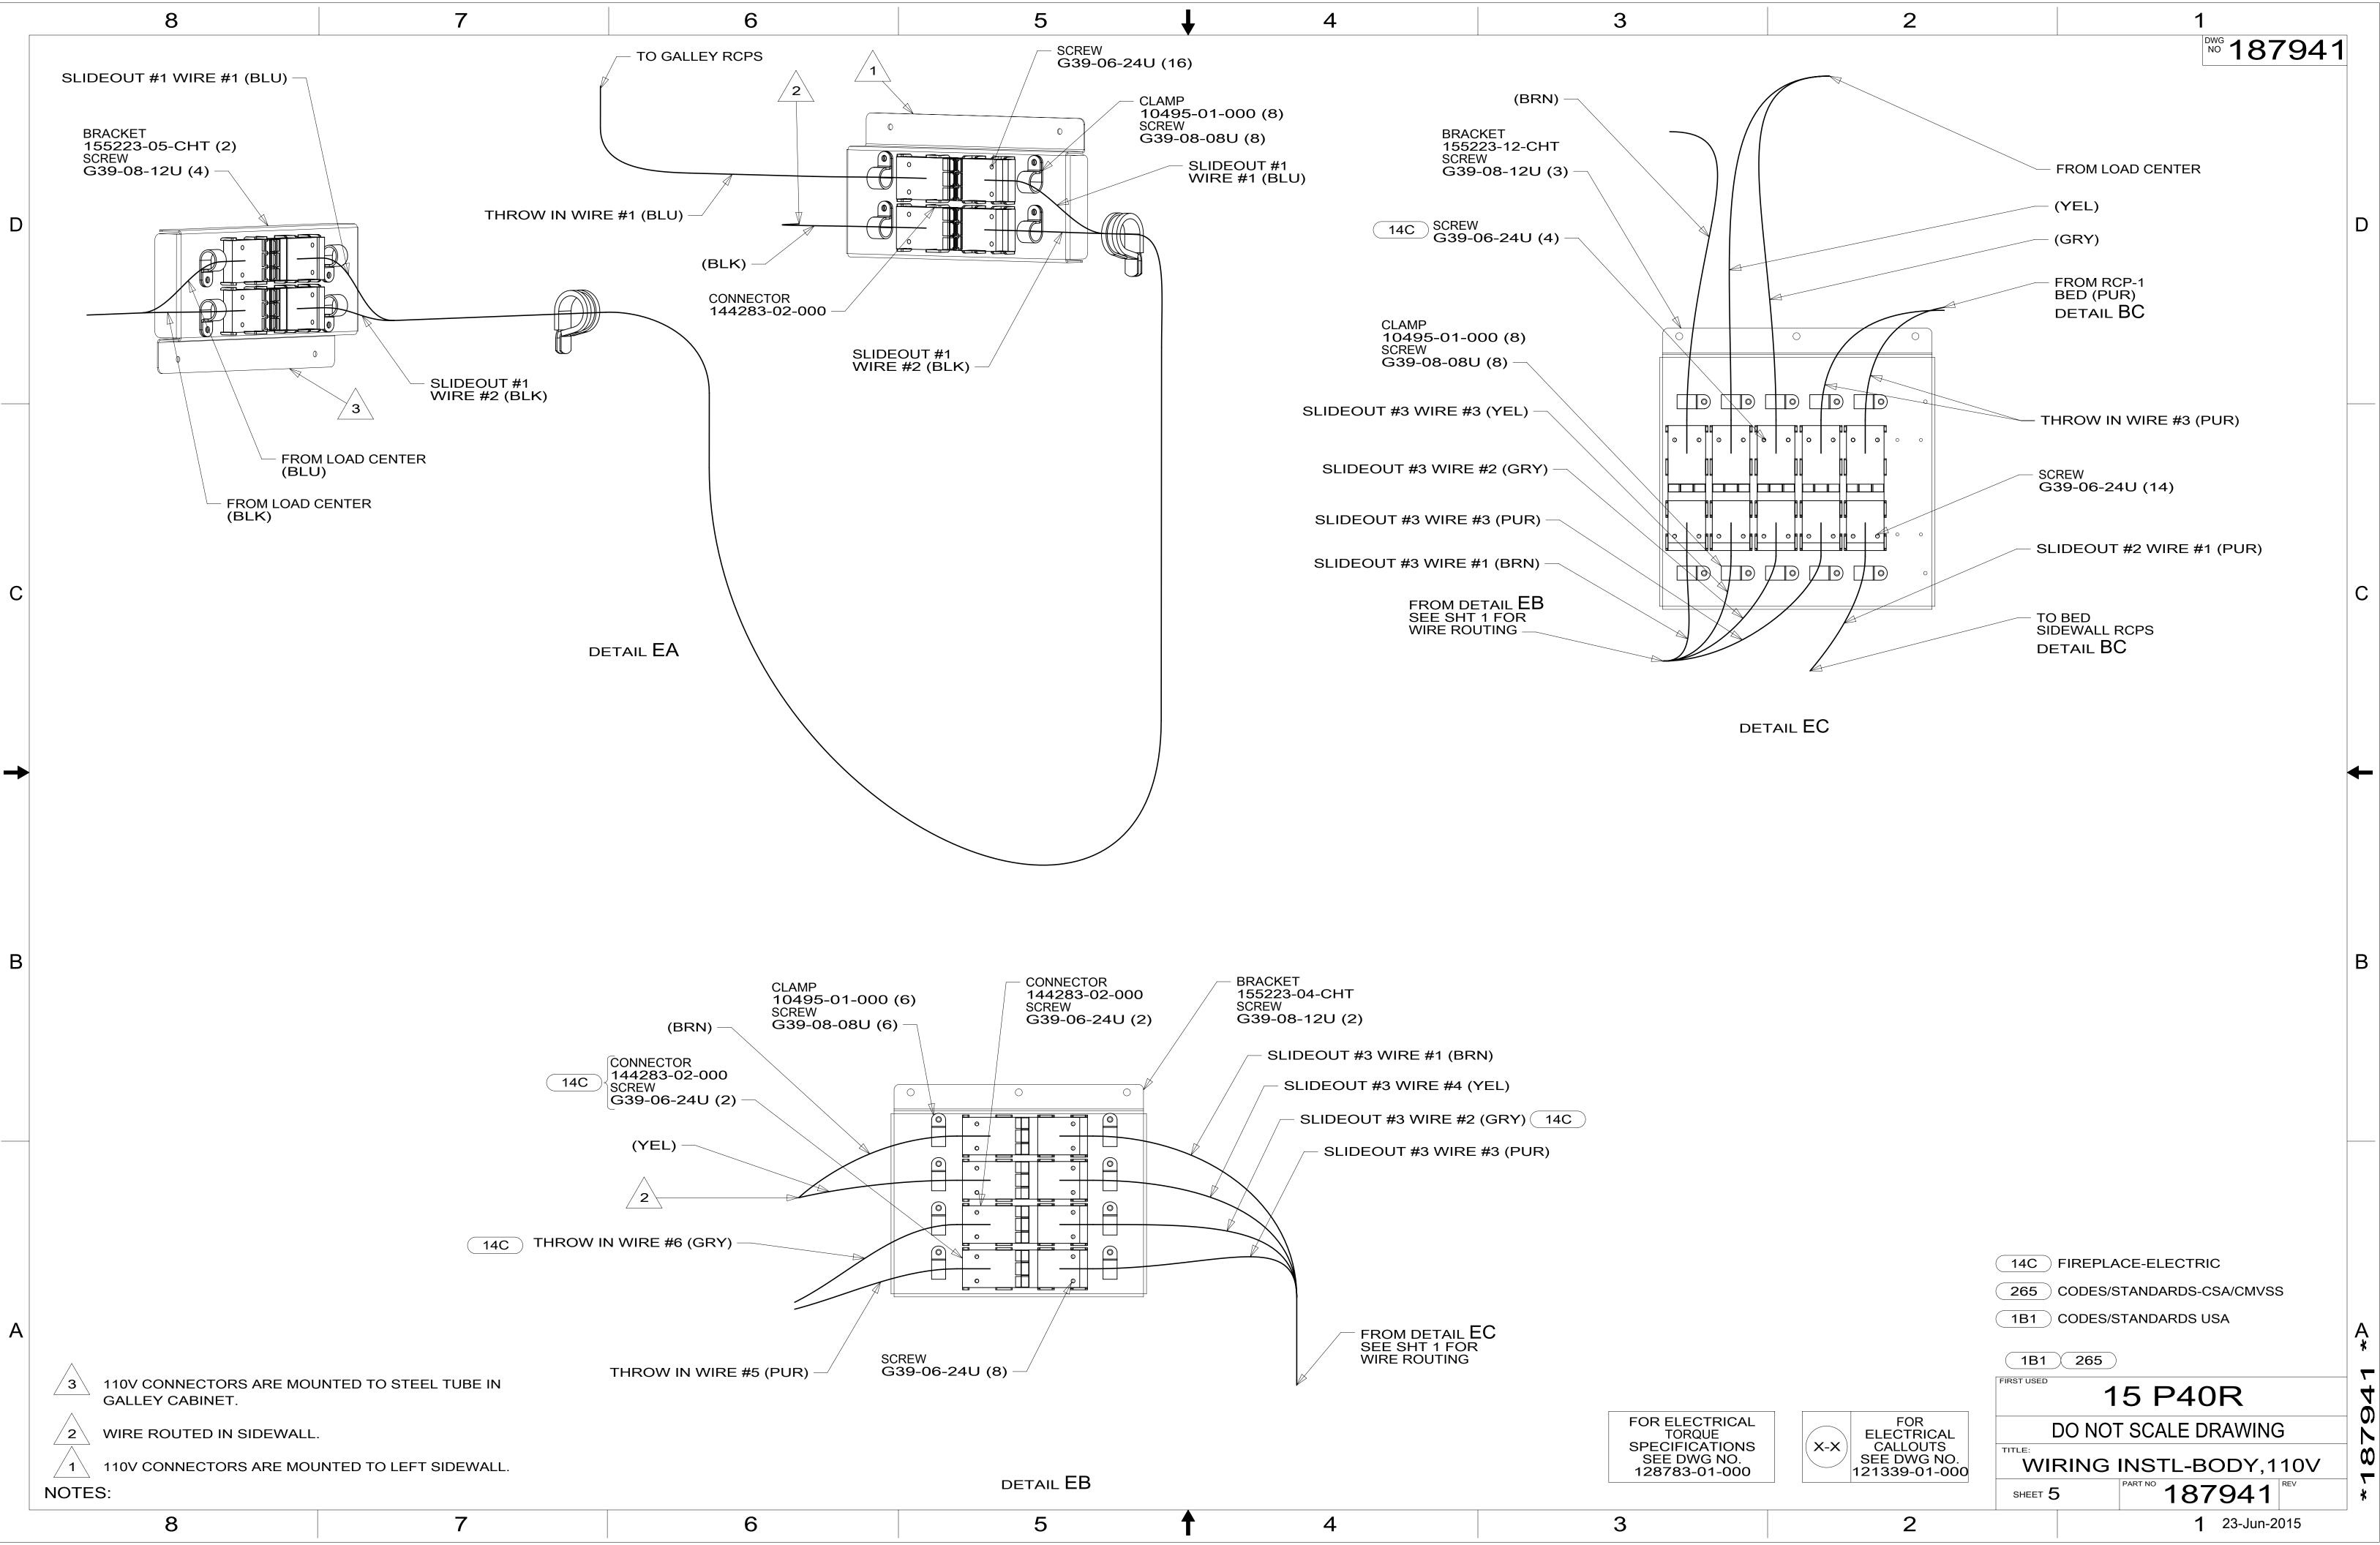

br>O                           | FOR<br>ELECTRICAL<br>CALLOUTS<br>SEE DWG NO.<br>121339-01-000<br><b>2</b> | THIRD ANG<br>PROJECTION<br>DO NOT S<br>TITLE: |                         |                                   | HTENING GI                                                      | 110V<br>1                                                | *18794  |
| I                                       |                                                                           |                                               | 1                       |                                   |                                                                 |                                                          |         |



| 8 7 |  |
|-----|--|
|-----|--|





| 0 | / |  |
|---|---|--|
|   |   |  |