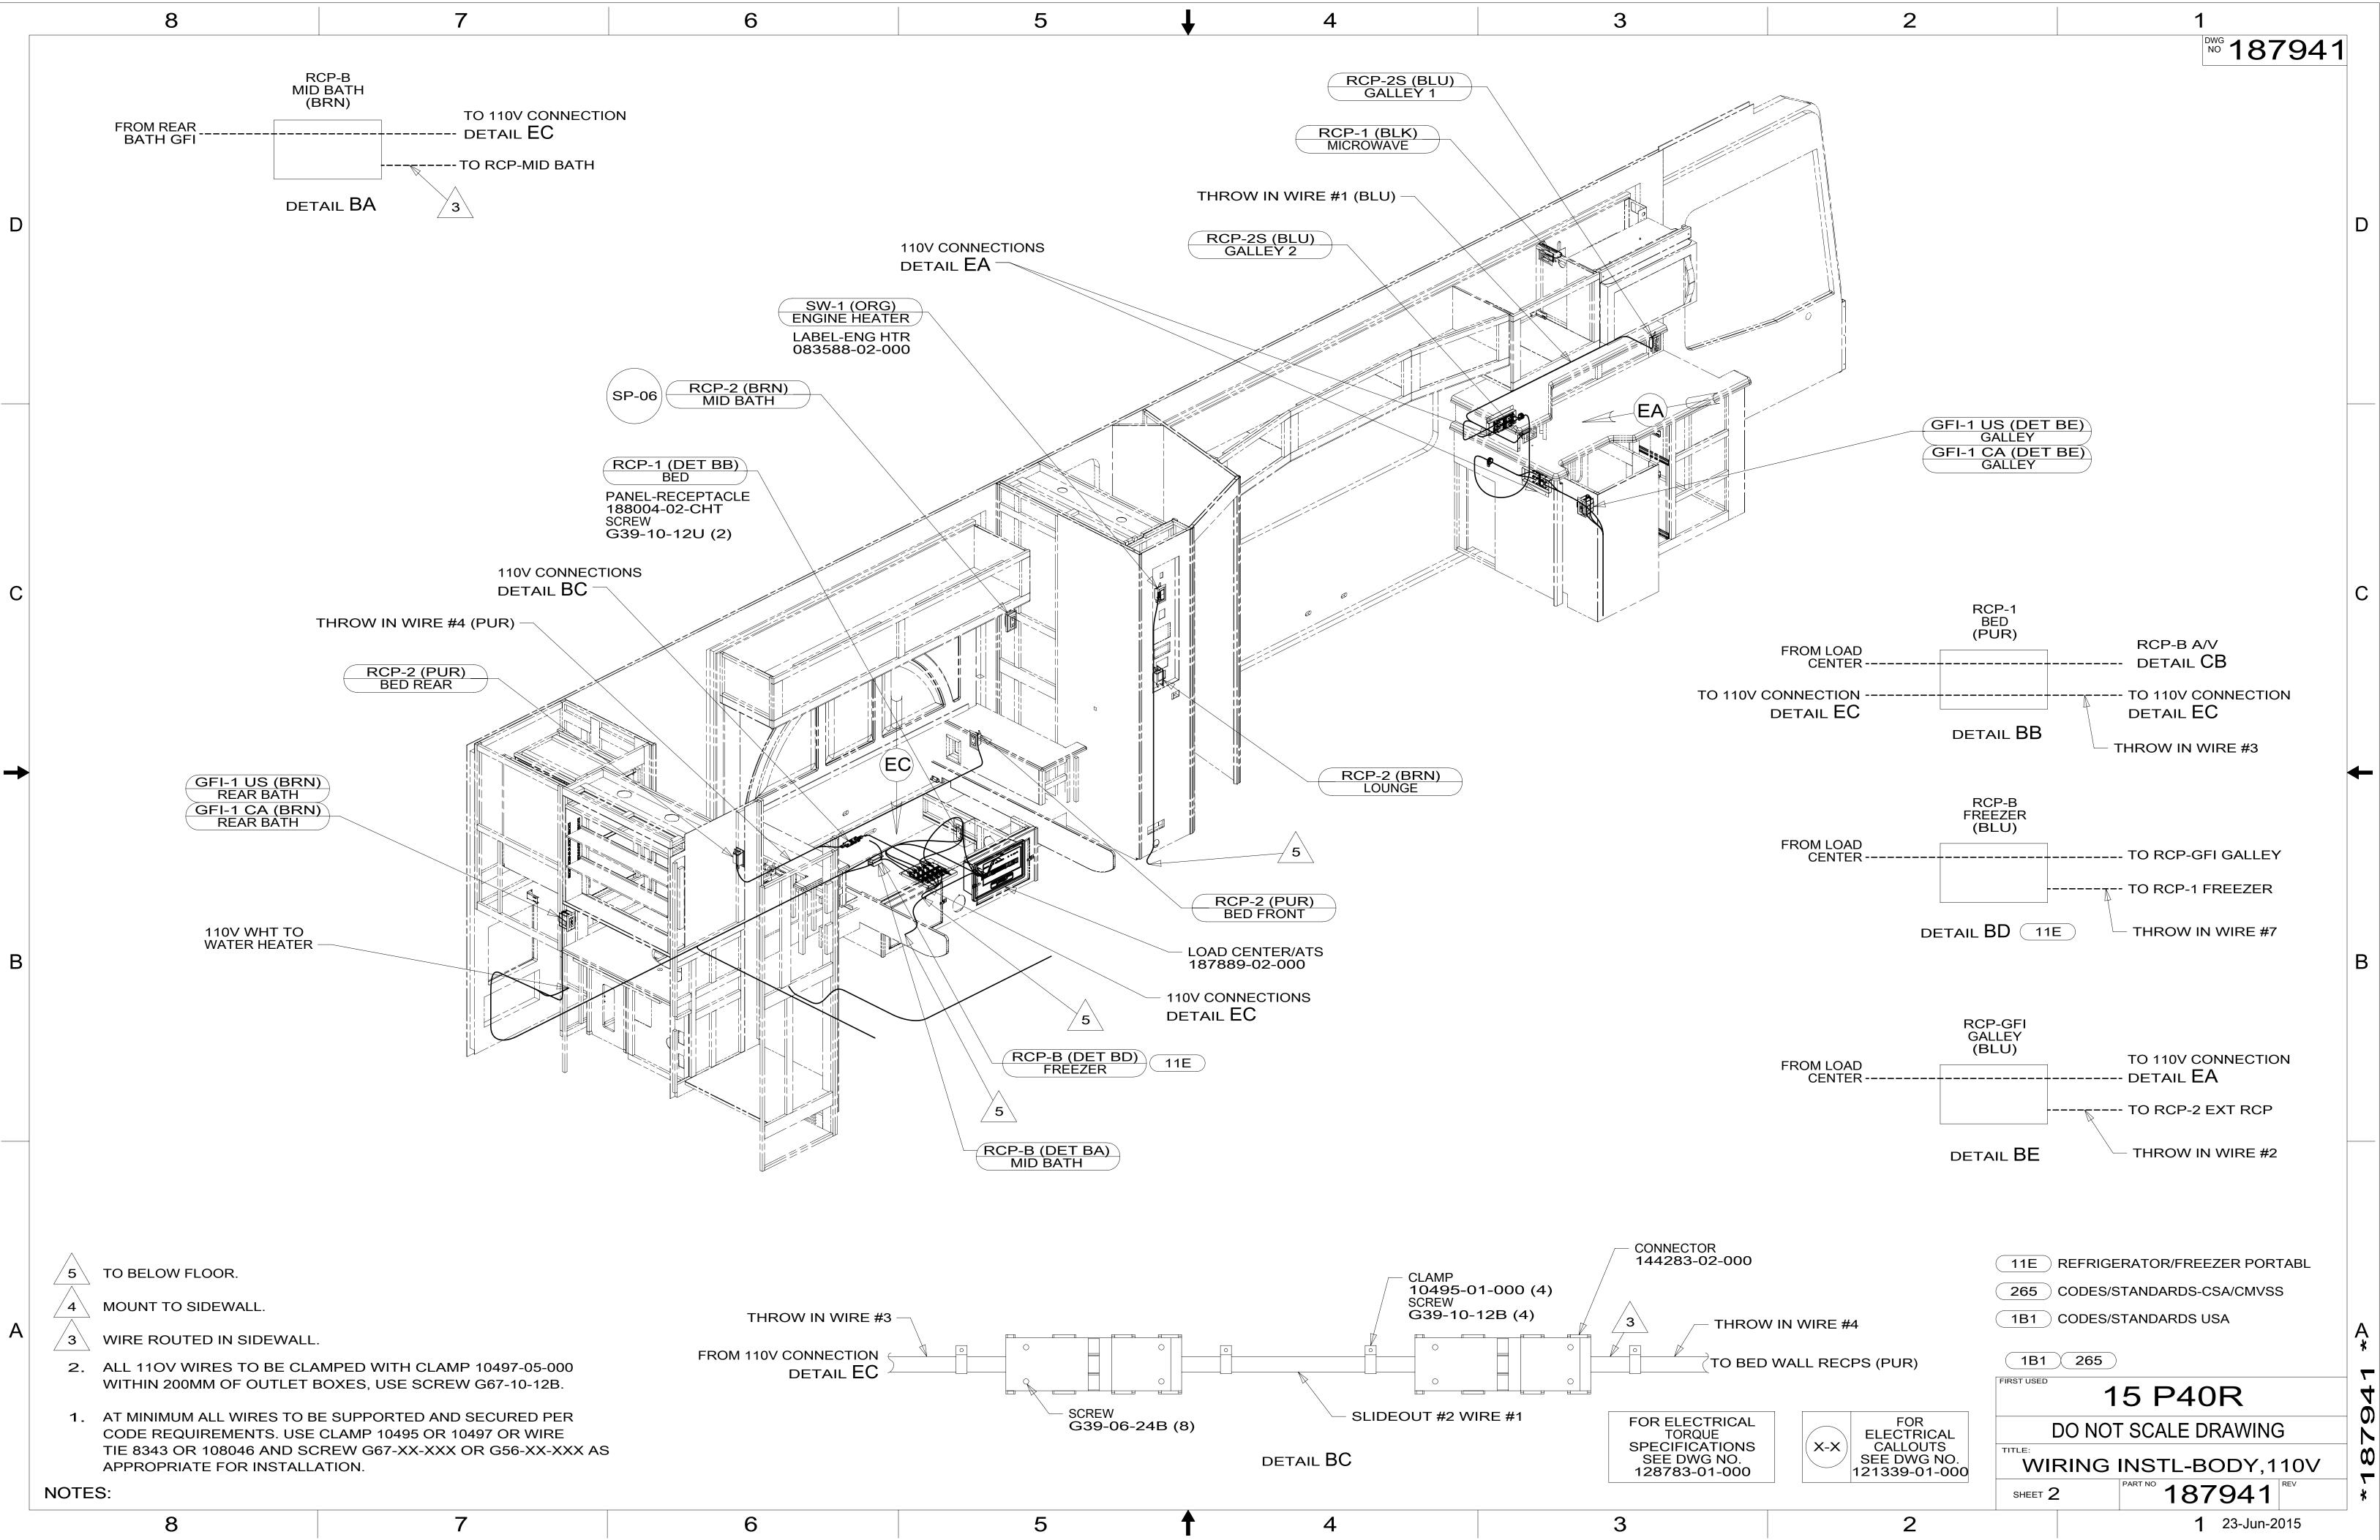

IGHT 2014<br>NEBAGO<br>RIES, INC.<br>SIONS ARE<br>IETERS | ۲*<br>۲ |
| AL<br>NS<br>O                           | FOR<br>ELECTRICAL<br>CALLOUTS<br>SEE DWG NO.<br>121339-01-000<br><b>2</b> | THIRD ANG<br>PROJECTION<br>DO NOT S<br>TITLE: |                         |                                   | HTENING GI                                                      | 110V<br>1                                                | *18794  |
| I                                       |                                                                           |                                               | 1                       |                                   |                                                                 |                                                          |         |



| 8 7 |  |
|-----|--|
|-----|--|





| 0 | / |  |
|---|---|--|
|   |   |  |