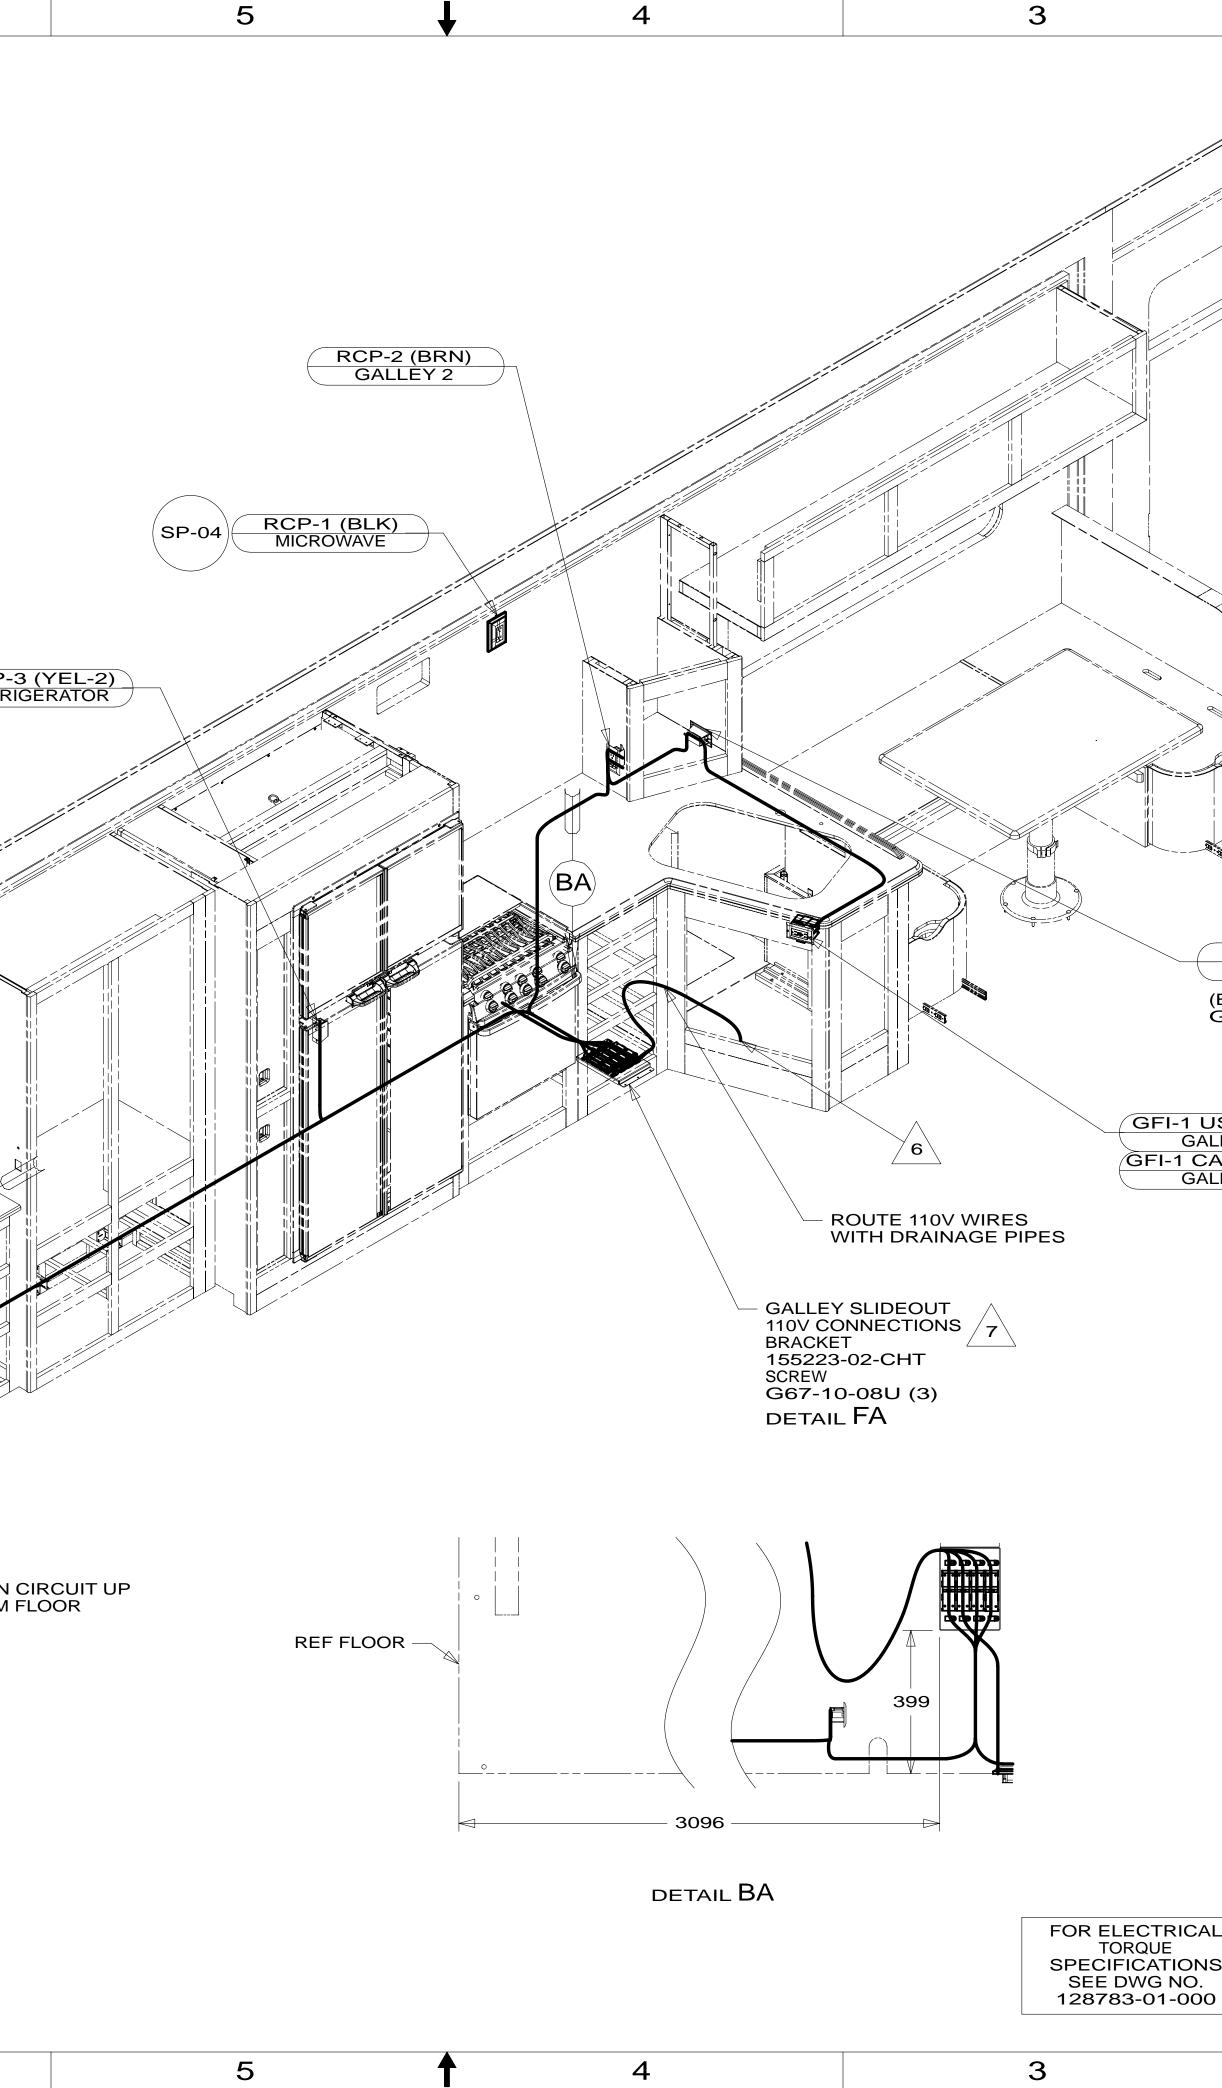

Copyright © 2014 Winnebago Industries, Inc.

| ſ | 8                                                                                                                                                                                                                                                                                             | 7                                                                                                                                                                                                                                                       | 6            |
|---|-----------------------------------------------------------------------------------------------------------------------------------------------------------------------------------------------------------------------------------------------------------------------------------------------|---------------------------------------------------------------------------------------------------------------------------------------------------------------------------------------------------------------------------------------------------------|--------------|
| D |                                                                                                                                                                                                                                                                                               |                                                                                                                                                                                                                                                         |              |
| С |                                                                                                                                                                                                                                                                                               |                                                                                                                                                                                                                                                         | RCP-<br>REFR |
| B |                                                                                                                                                                                                                                                                                               | RCP-2 (BRN)<br>BEDROOM                                                                                                                                                                                                                                  |              |
| A | <ul> <li>(900MM) AROUND ENTIRE PER</li> <li>7</li> <li>LOCATING DIMENSION SEE</li> <li>6</li> <li>WIRE ROUTED THROUGH FLO</li> <li>5</li> <li>SEE LOAD CENTER/ATS ASM</li> <li>4. SEE WIRING DIAGRAM-BODY</li> <li>3. ALL GROUND WIRE TO BE C</li> <li>2. ALL 110V WIRE TO BE CLAW</li> </ul> | OND WITH TAPE 76322-23-000<br>RIMETER OF BRACKET<br>DETAIL BA<br>OOR AT THIS POINT.<br>FOR ADDITIONAL INFORMATION.<br>(110V FOR ADDITIONAL INFORMATIC<br>OVERED WITH TUBING 8041-02-000<br>IPED WITH CLAMP 10497-05-000<br>BOXES, USE SCREW G67-10-12B. |              |
| L | 8                                                                                                                                                                                                                                                                                             | 7                                                                                                                                                                                                                                                       | 6            |