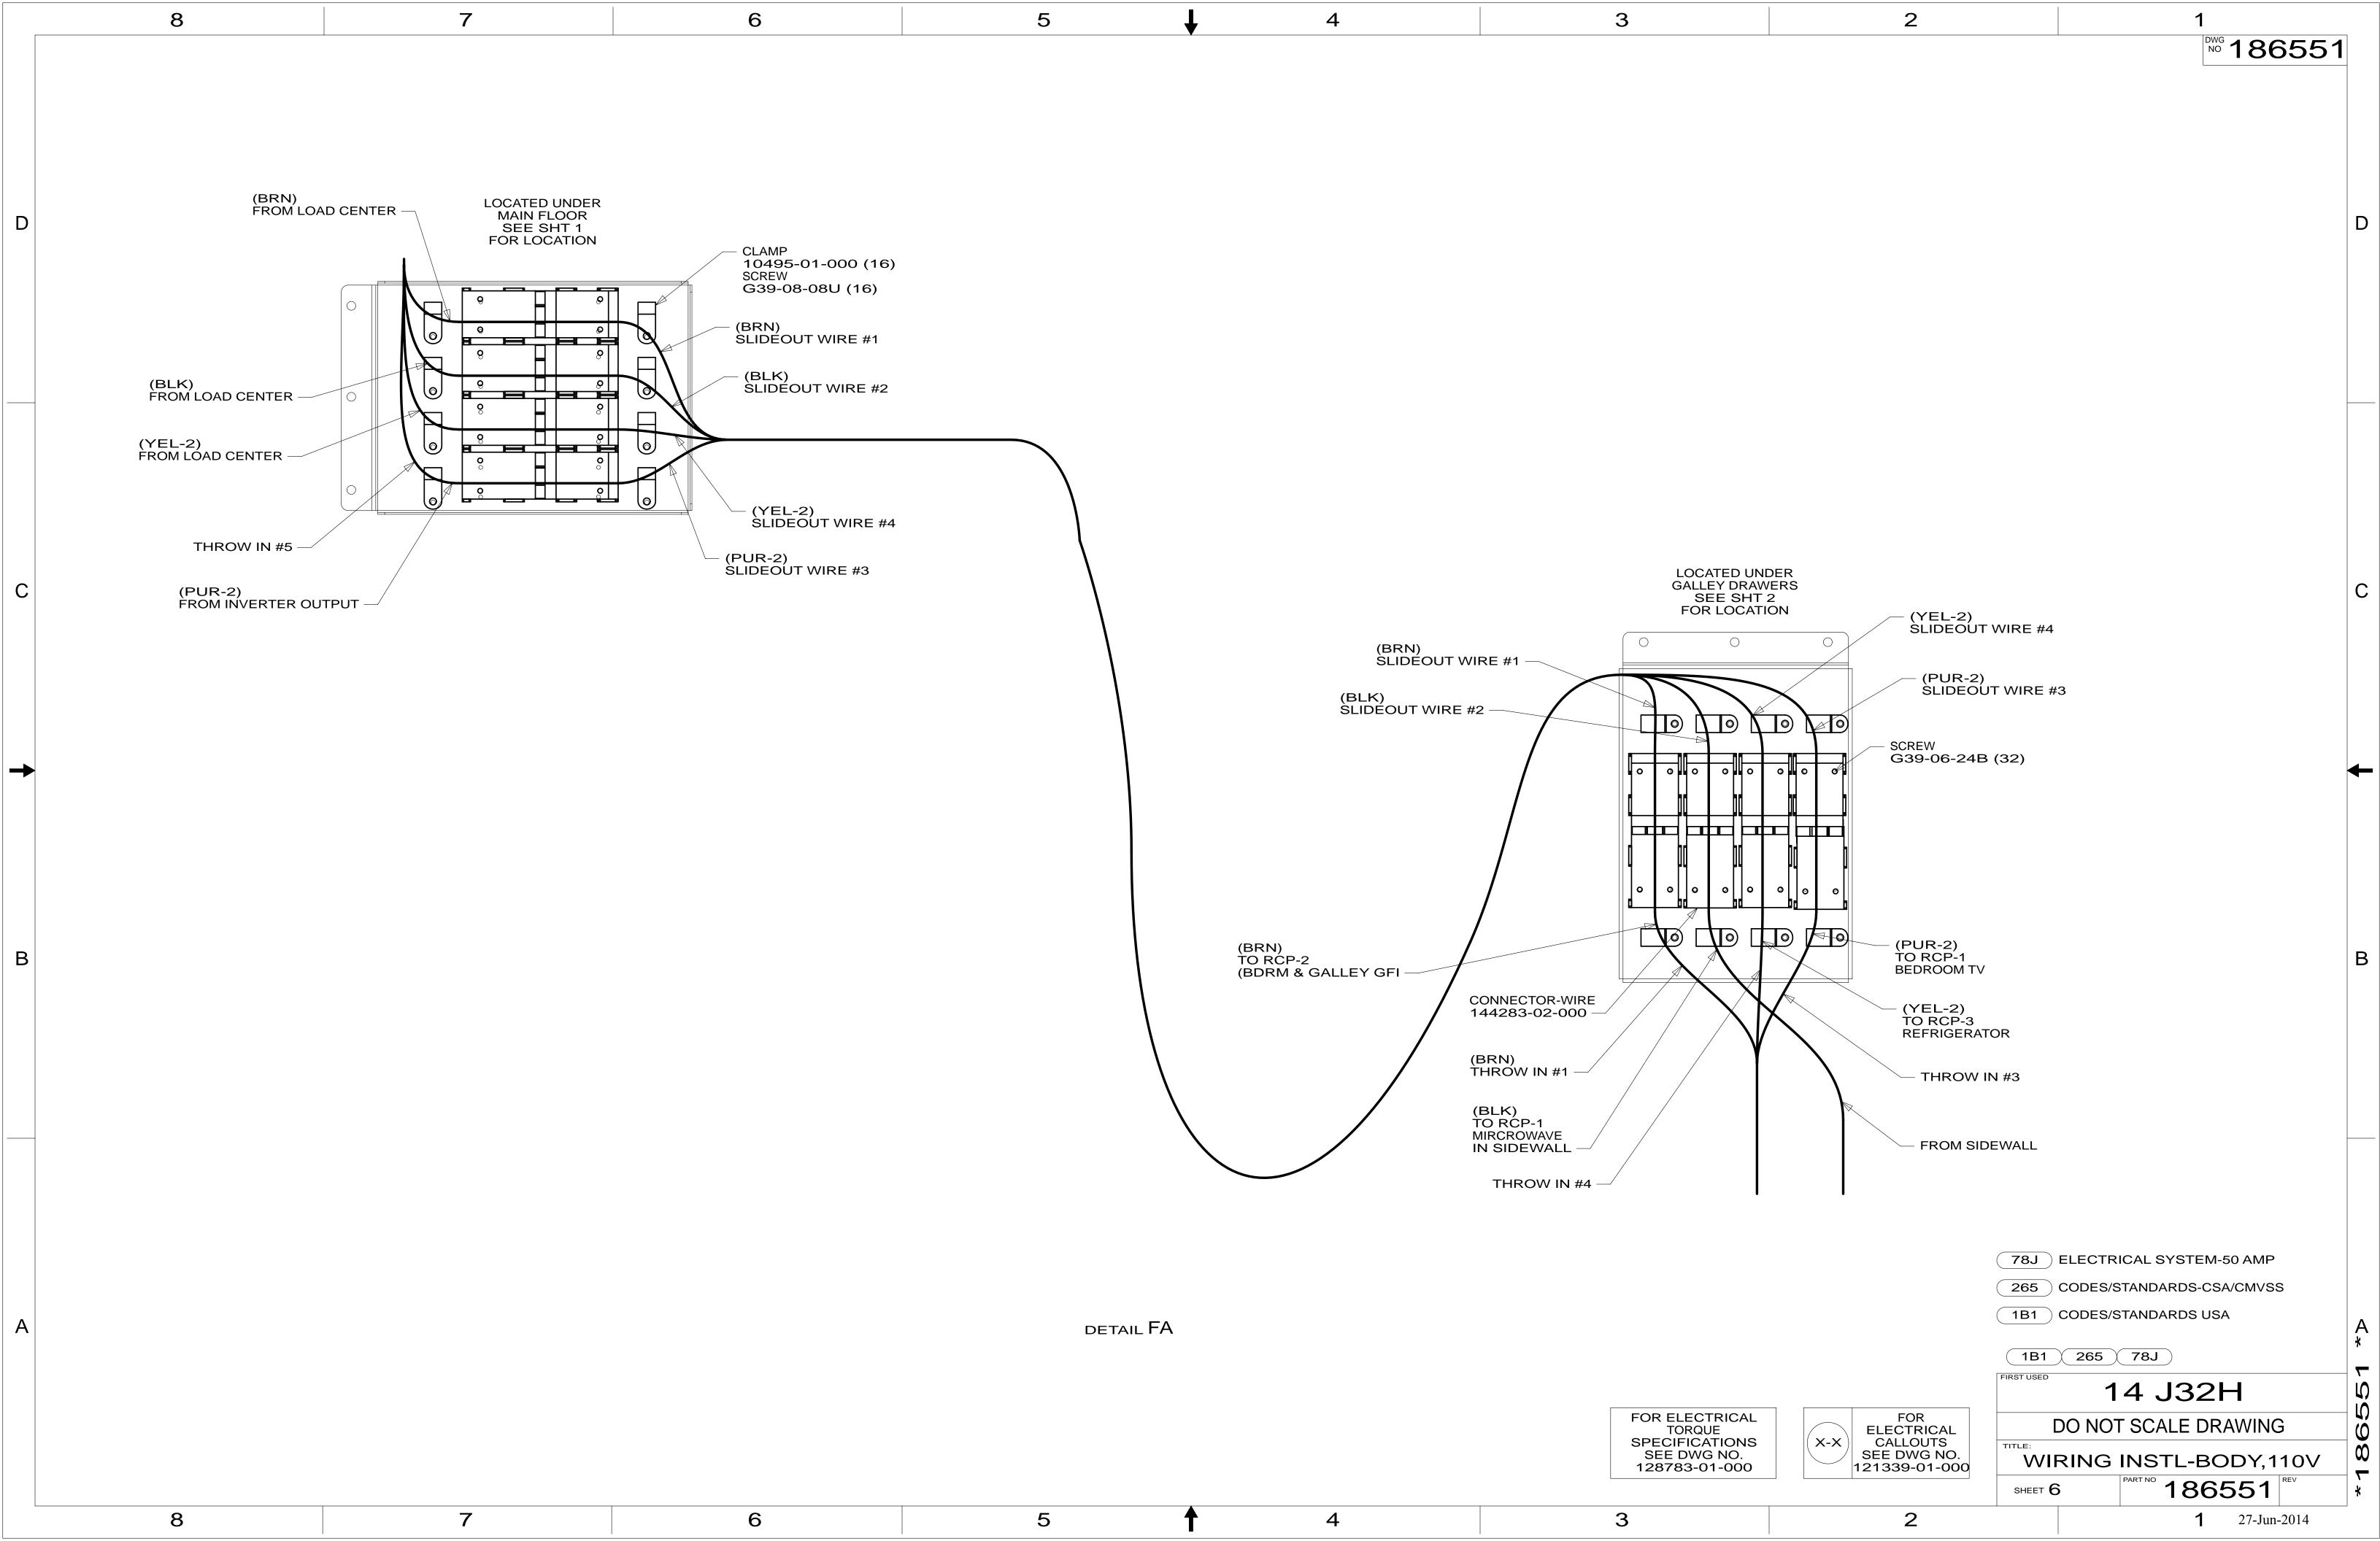

If you lack the skills, tools or equipment to perform diagnostic or repair work leave such work to an authorized Winnebago Industries dealer or other qualified shop.

Danger of electrical shock, burns or death. Always remove all power sources before attempting any repair, service or diagnostic work. Power can be present from shore power, generator, inverter or battery. All power sources must be disabled and secured before performing any service.