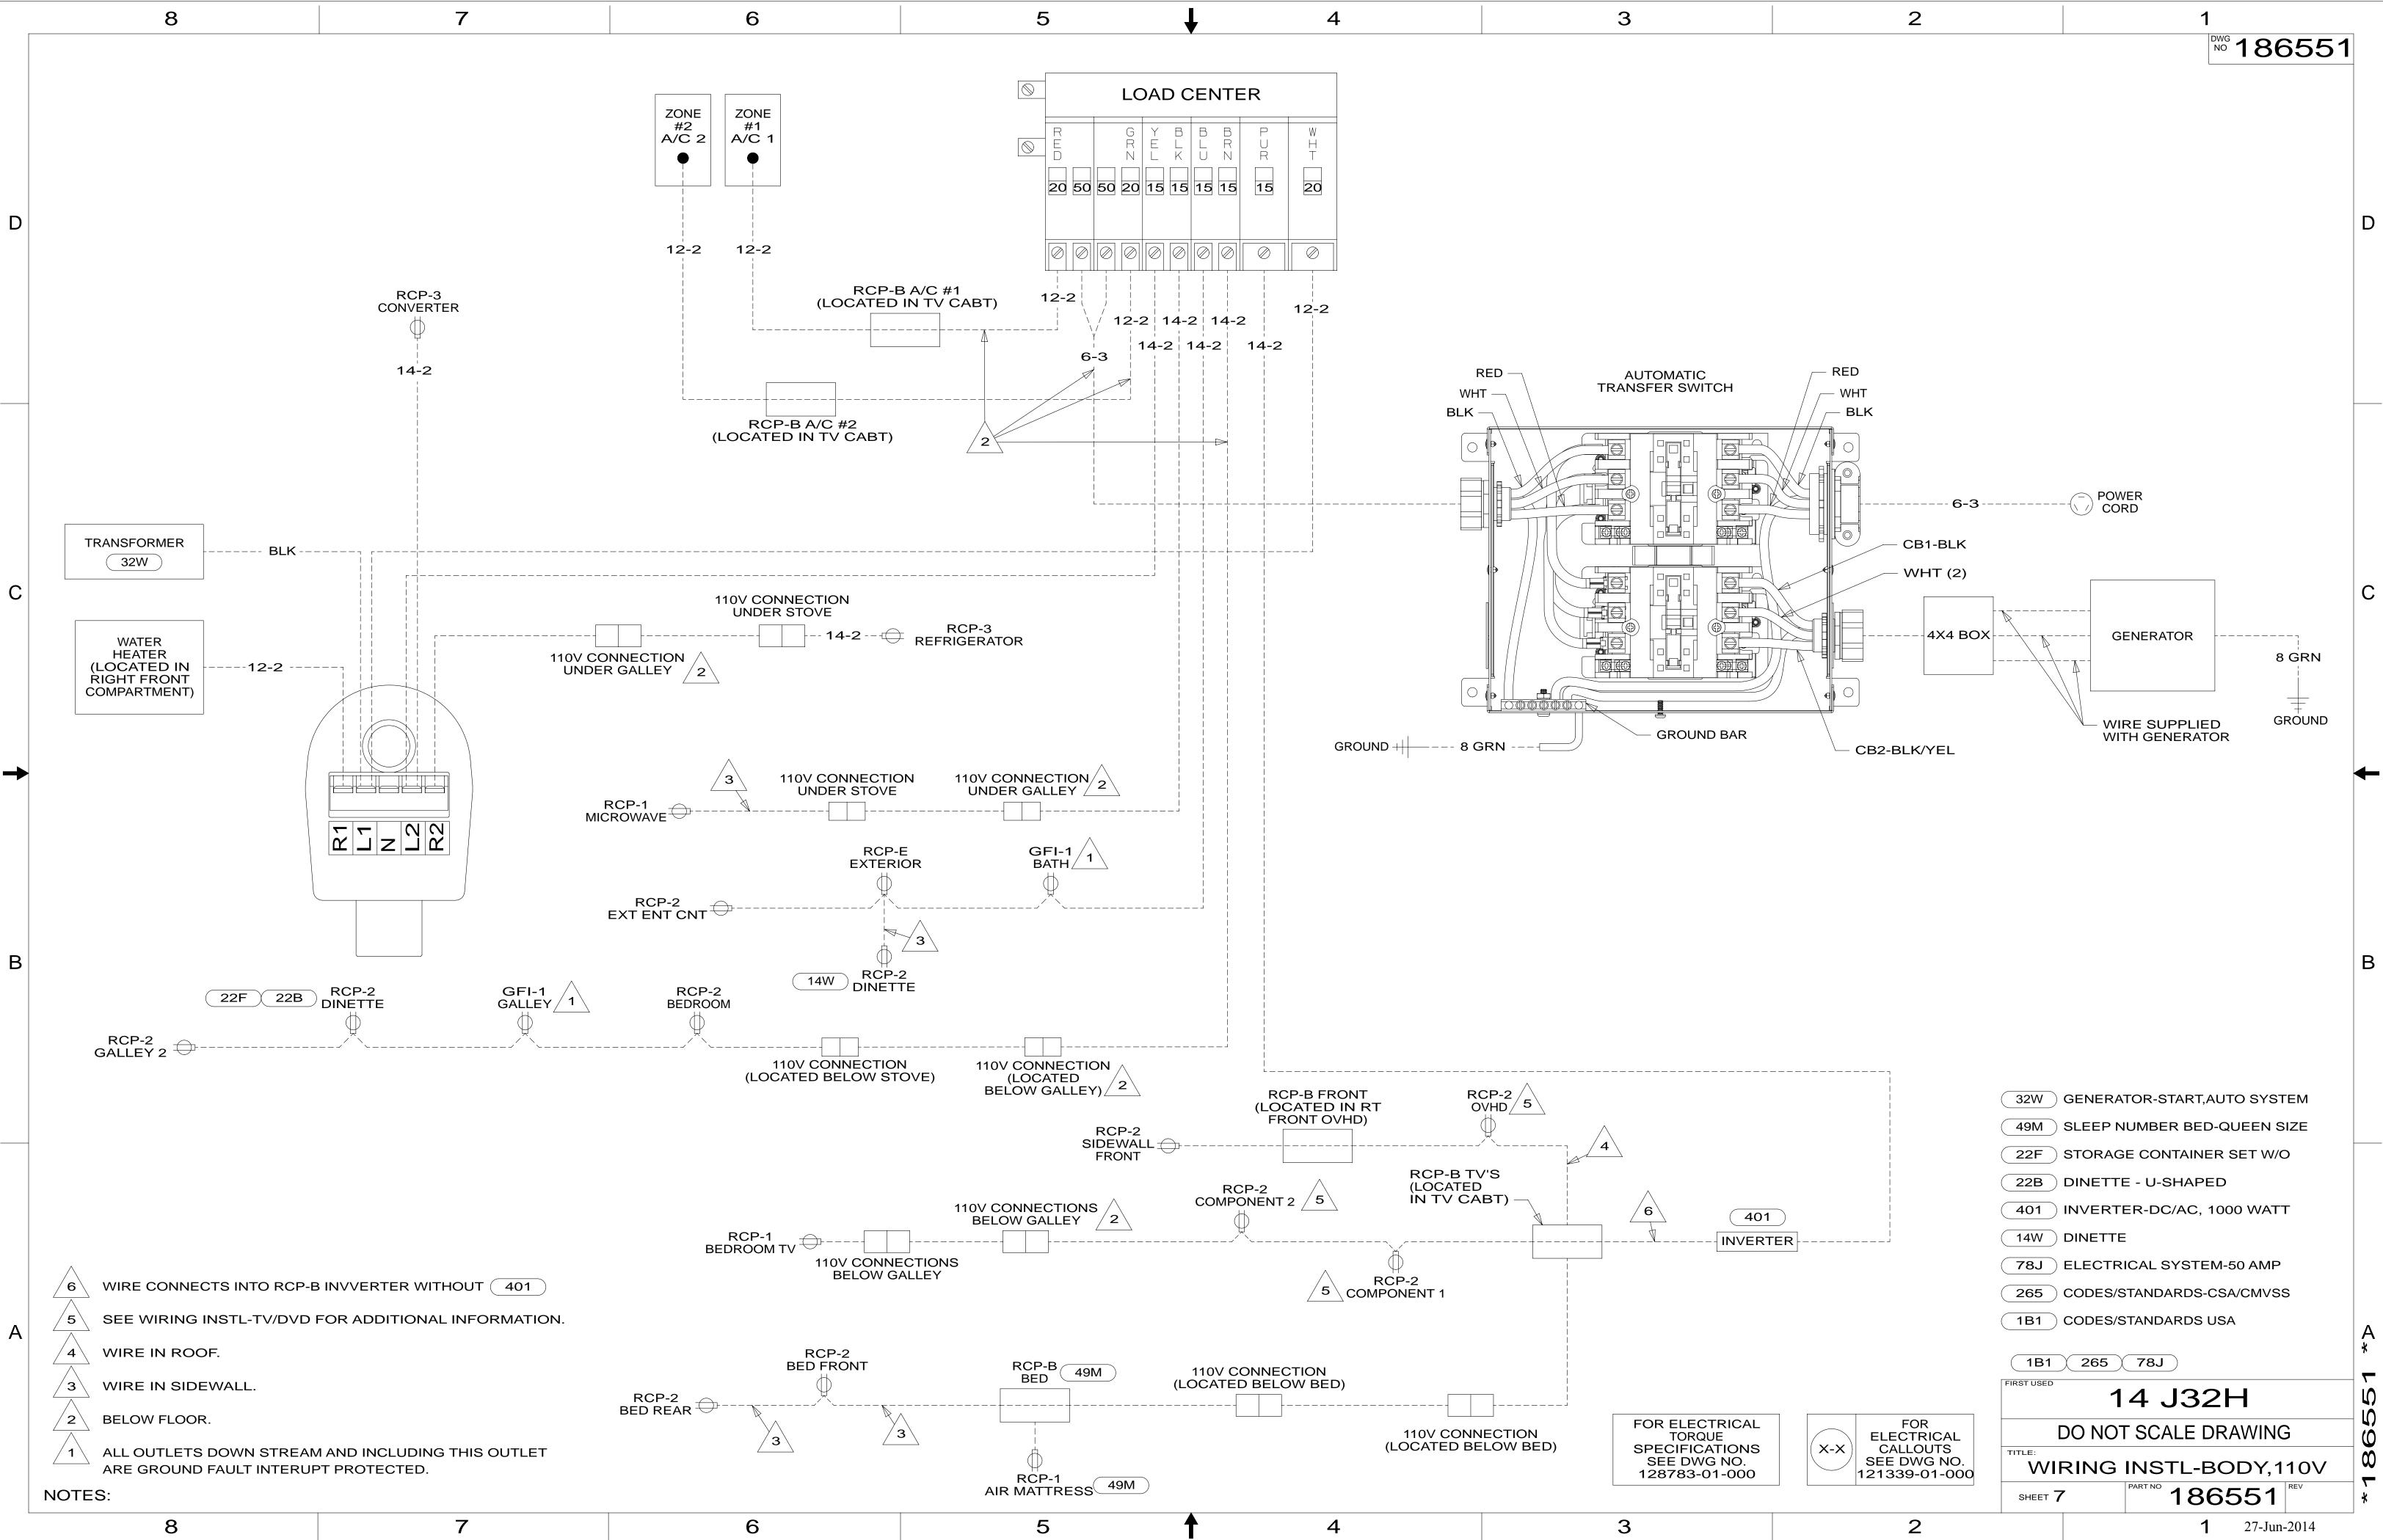

If you lack the skills, tools or equipment to perform diagnostic or repair work leave such work to an authorized Winnebago Industries dealer or other qualified shop.

Danger of electrical shock, burns or death. Always remove all power sources before attempting any repair, service or diagnostic work. Power can be present from shore power, generator, inverter or battery. All power sources must be disabled and secured before performing any service.