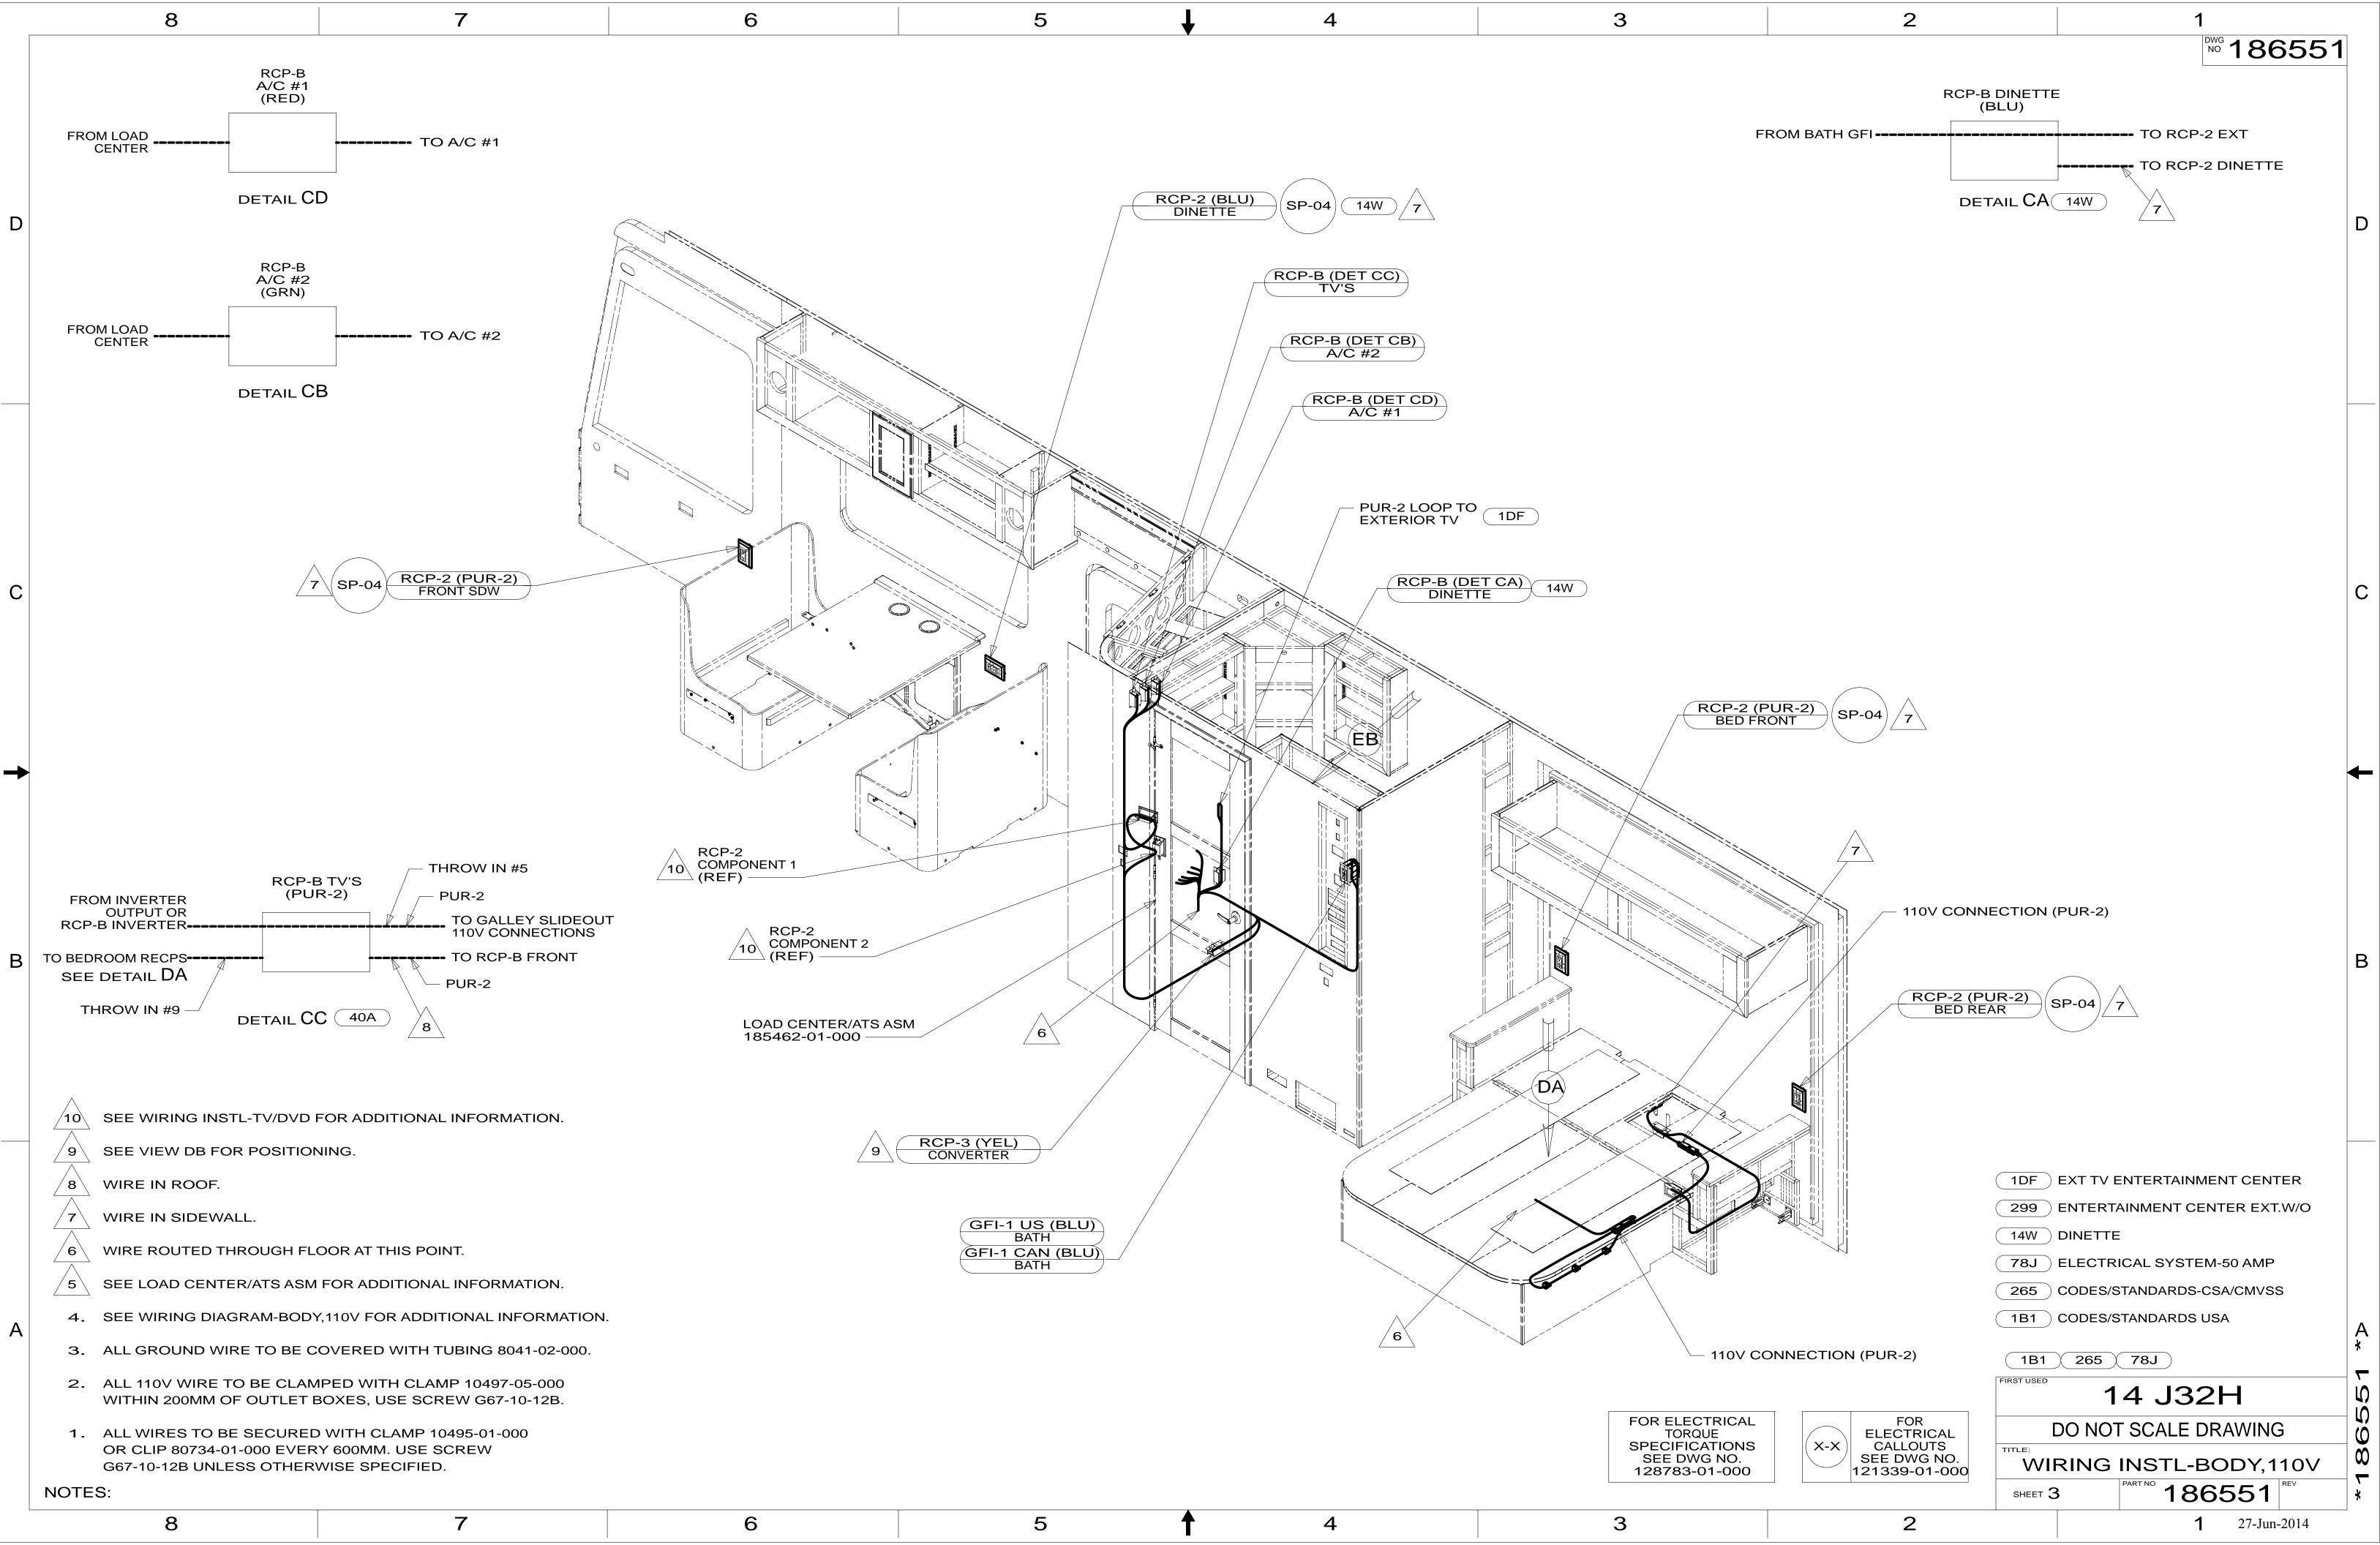

|                    | 2                                                                                      | 1                                                                                                                                                                                                                                                                            | 1          |
|--------------------|----------------------------------------------------------------------------------------|------------------------------------------------------------------------------------------------------------------------------------------------------------------------------------------------------------------------------------------------------------------------------|------------|
|                    |                                                                                        | <sup>DWG</sup> 186551                                                                                                                                                                                                                                                        |            |
|                    |                                                                                        |                                                                                                                                                                                                                                                                              | D          |
| (BF                | CP-2 (BRN)<br>DINETTE<br>22F<br>N ENDS AT GALLEY                                       |                                                                                                                                                                                                                                                                              | С          |
| 0.                 | , , , , , , , , , , , , , , , , , , ,                                                  |                                                                                                                                                                                                                                                                              | ←          |
| US<br>ALLE<br>ALLE |                                                                                        |                                                                                                                                                                                                                                                                              | В          |
| AL<br>IS<br>O      | K-X       FOR         ELECTRICAL       CALLOUTS         SEE DWG NO.       21339-01-000 | 22F DINETTE, U-SHAPED ULTRALEATH<br>78J ELECTRICAL SYSTEM-50 AMP<br>265 CODES/STANDARDS-CSA/CMVSS<br>1B1 CODES/STANDARDS USA<br>1B1 265 78J<br>FIRST USED 14 J32H<br>DO NOT SCALE DRAWING<br>TITLE:<br>WIRING INSTL-BODY,110V<br>SHEET 2 PART NO 186551 REV<br>1 27-Jun-2014 | *186551 *> |