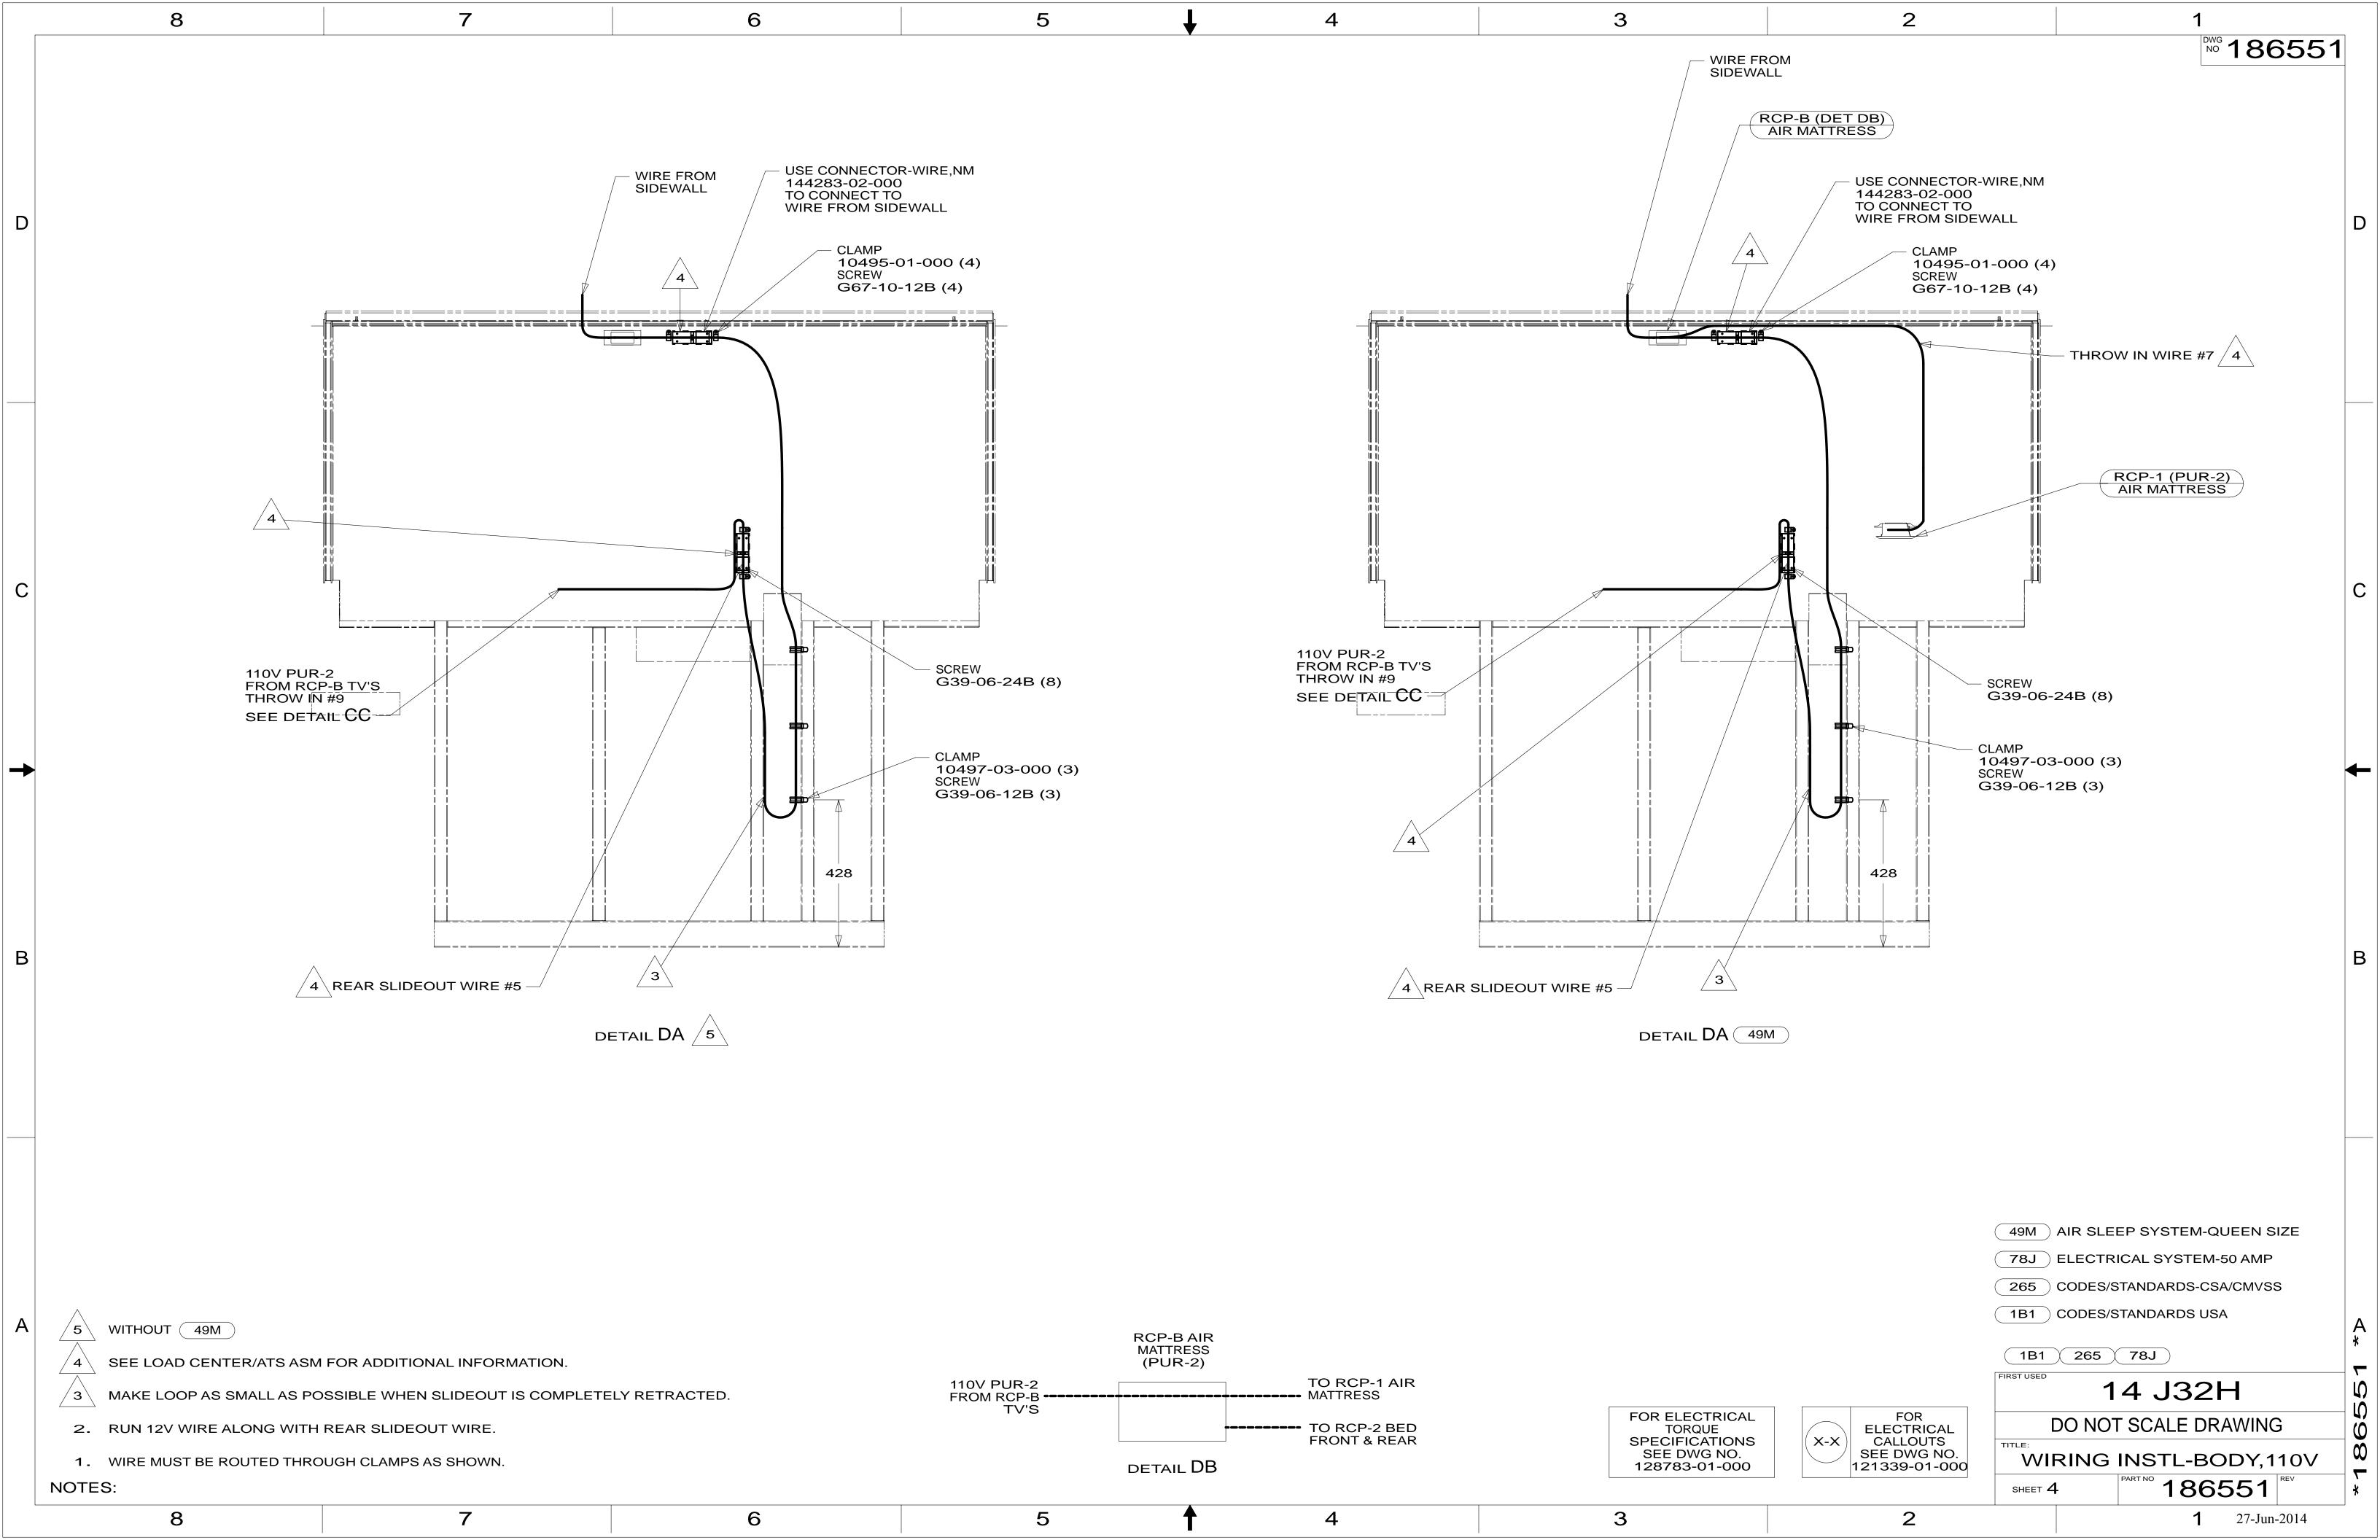

|                                                                                                                                                                                                                                                                              | В          |
| AL<br>IS<br>O      | K-X       FOR         ELECTRICAL       CALLOUTS         SEE DWG NO.       21339-01-000 | 22F DINETTE, U-SHAPED ULTRALEATH<br>78J ELECTRICAL SYSTEM-50 AMP<br>265 CODES/STANDARDS-CSA/CMVSS<br>1B1 CODES/STANDARDS USA<br>1B1 265 78J<br>FIRST USED 14 J32H<br>DO NOT SCALE DRAWING<br>TITLE:<br>WIRING INSTL-BODY,110V<br>SHEET 2 PART NO 186551 REV<br>1 27-Jun-2014 | *186551 *> |



| 8 7 6 |  |
|-------|--|
|-------|--|







| 4 | 3 |
|---|---|
|   | C |