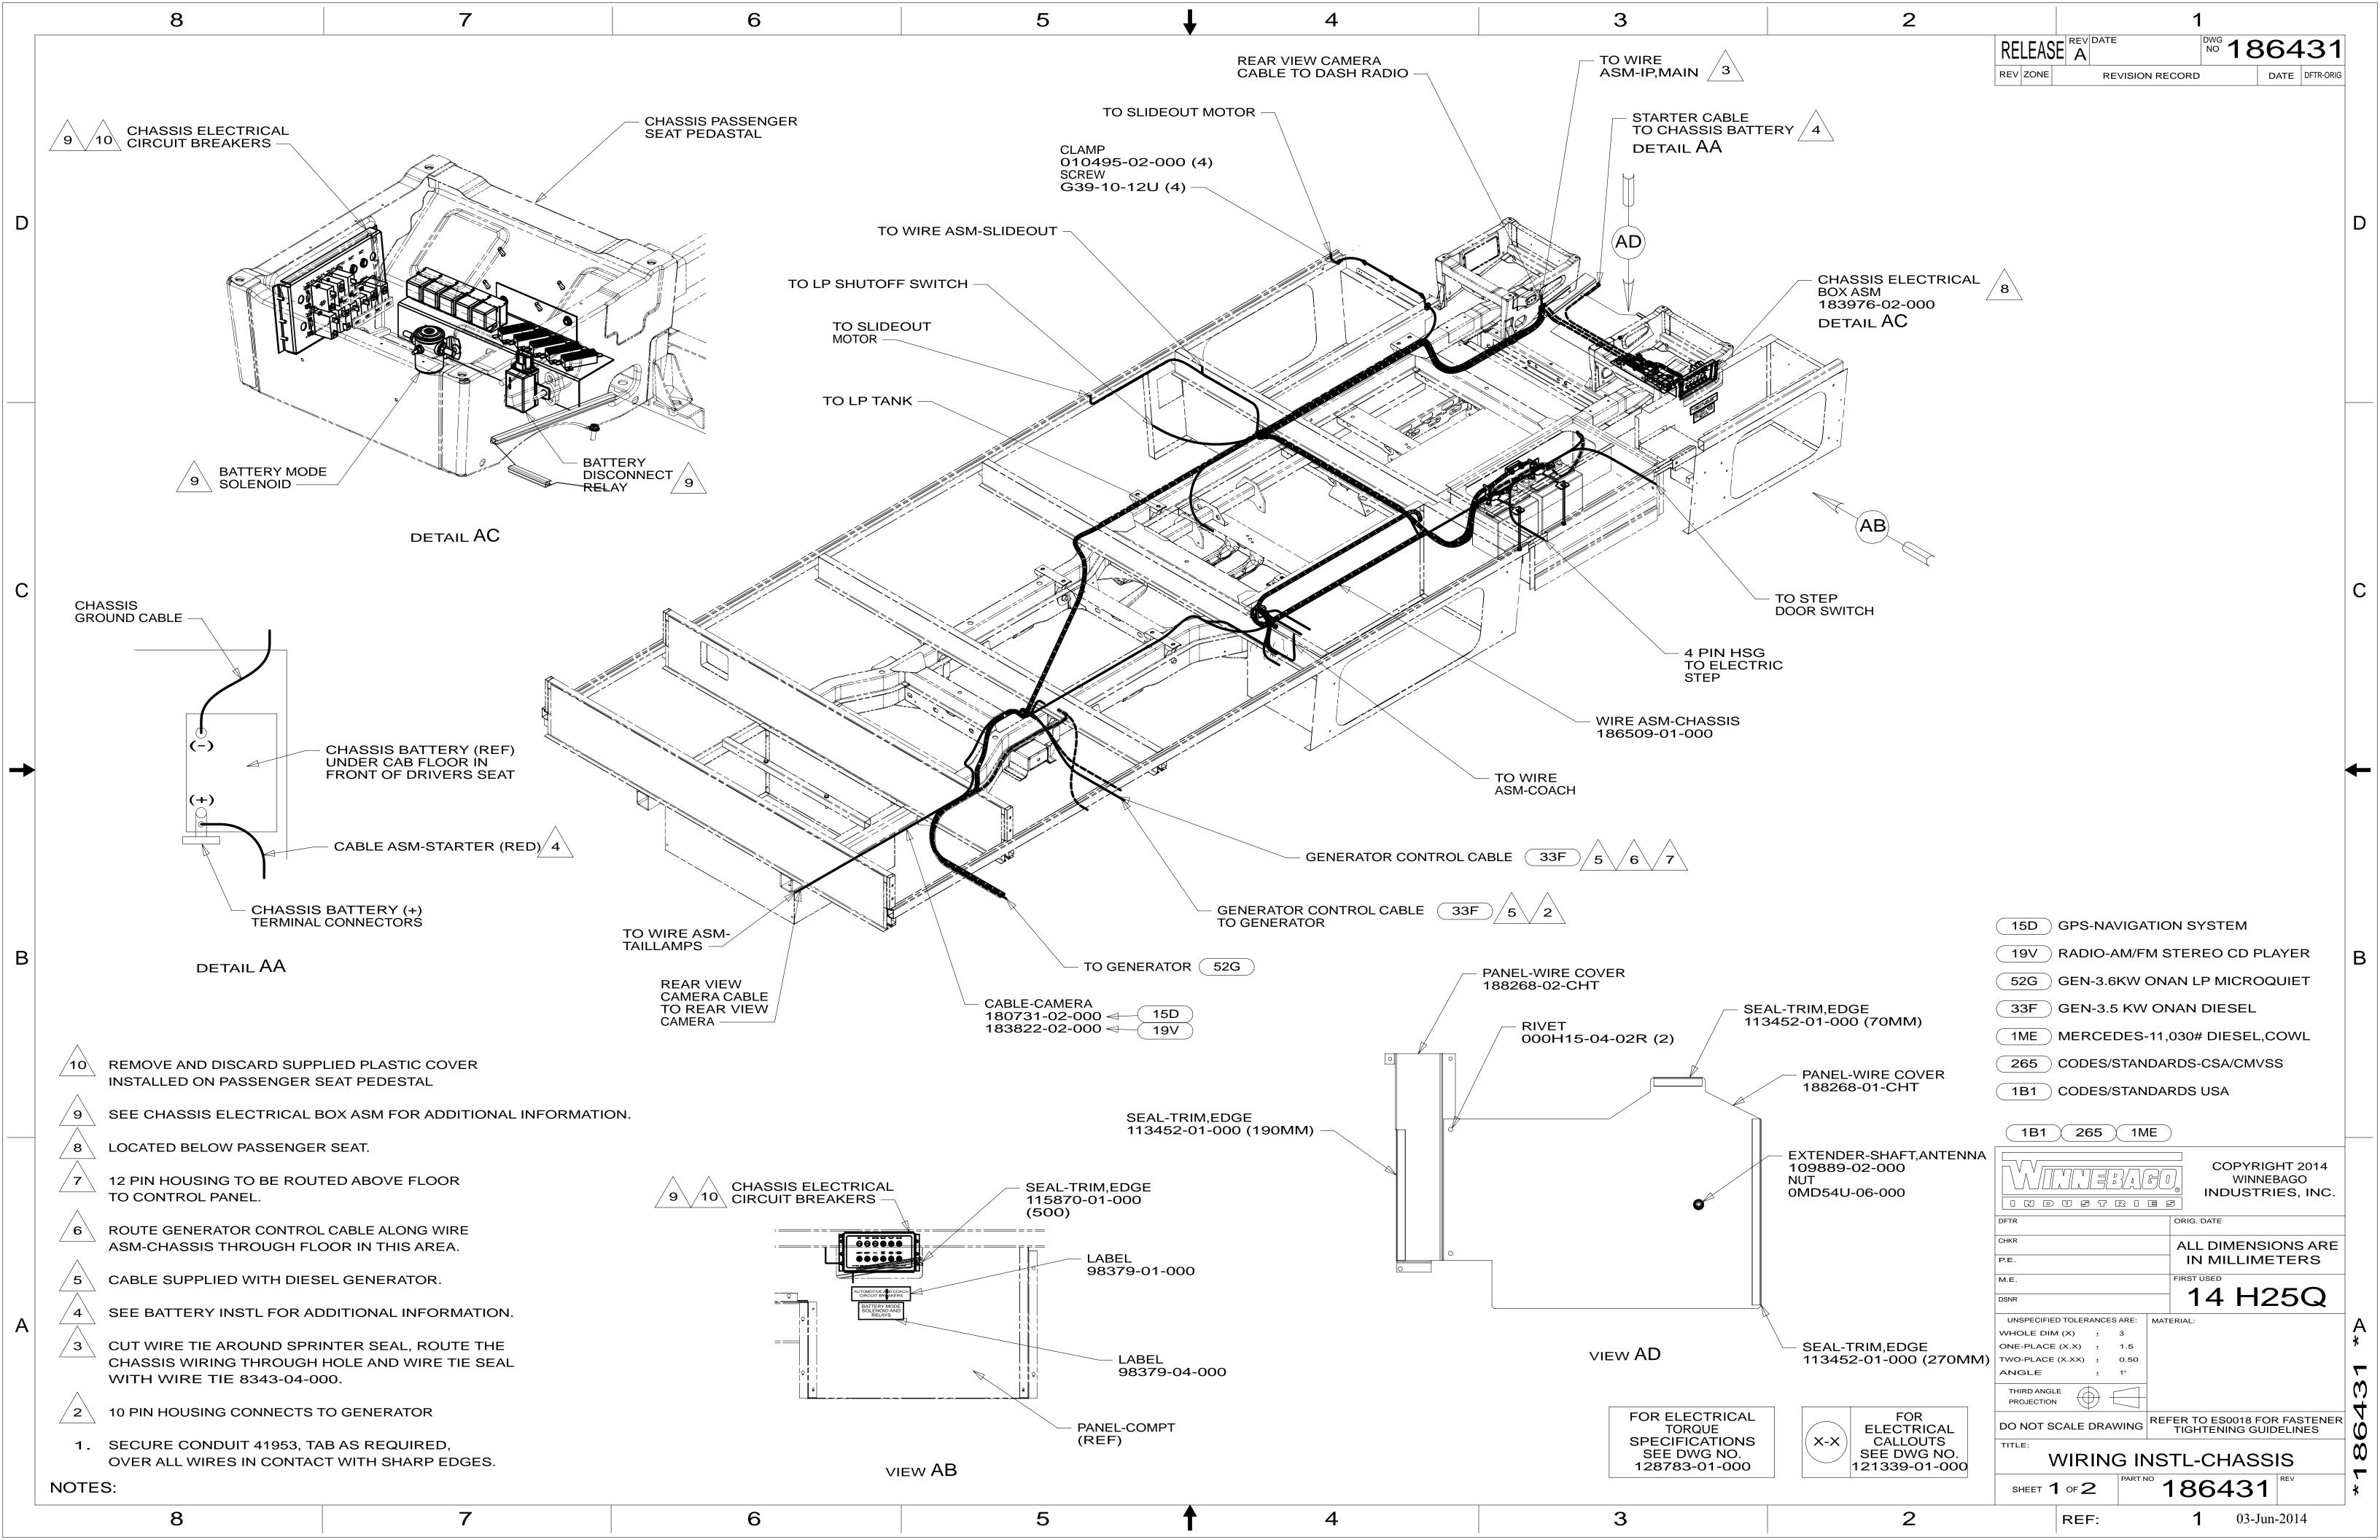

Copyright © 2014 Winnebago Industries, Inc.

| 1. | SECURE CONDULT 41953, TAB AS REQUIRED,      |
|----|---------------------------------------------|
|    | OVER ALL WIRES IN CONTACT WITH SHARP EDGES. |
|    |                                             |