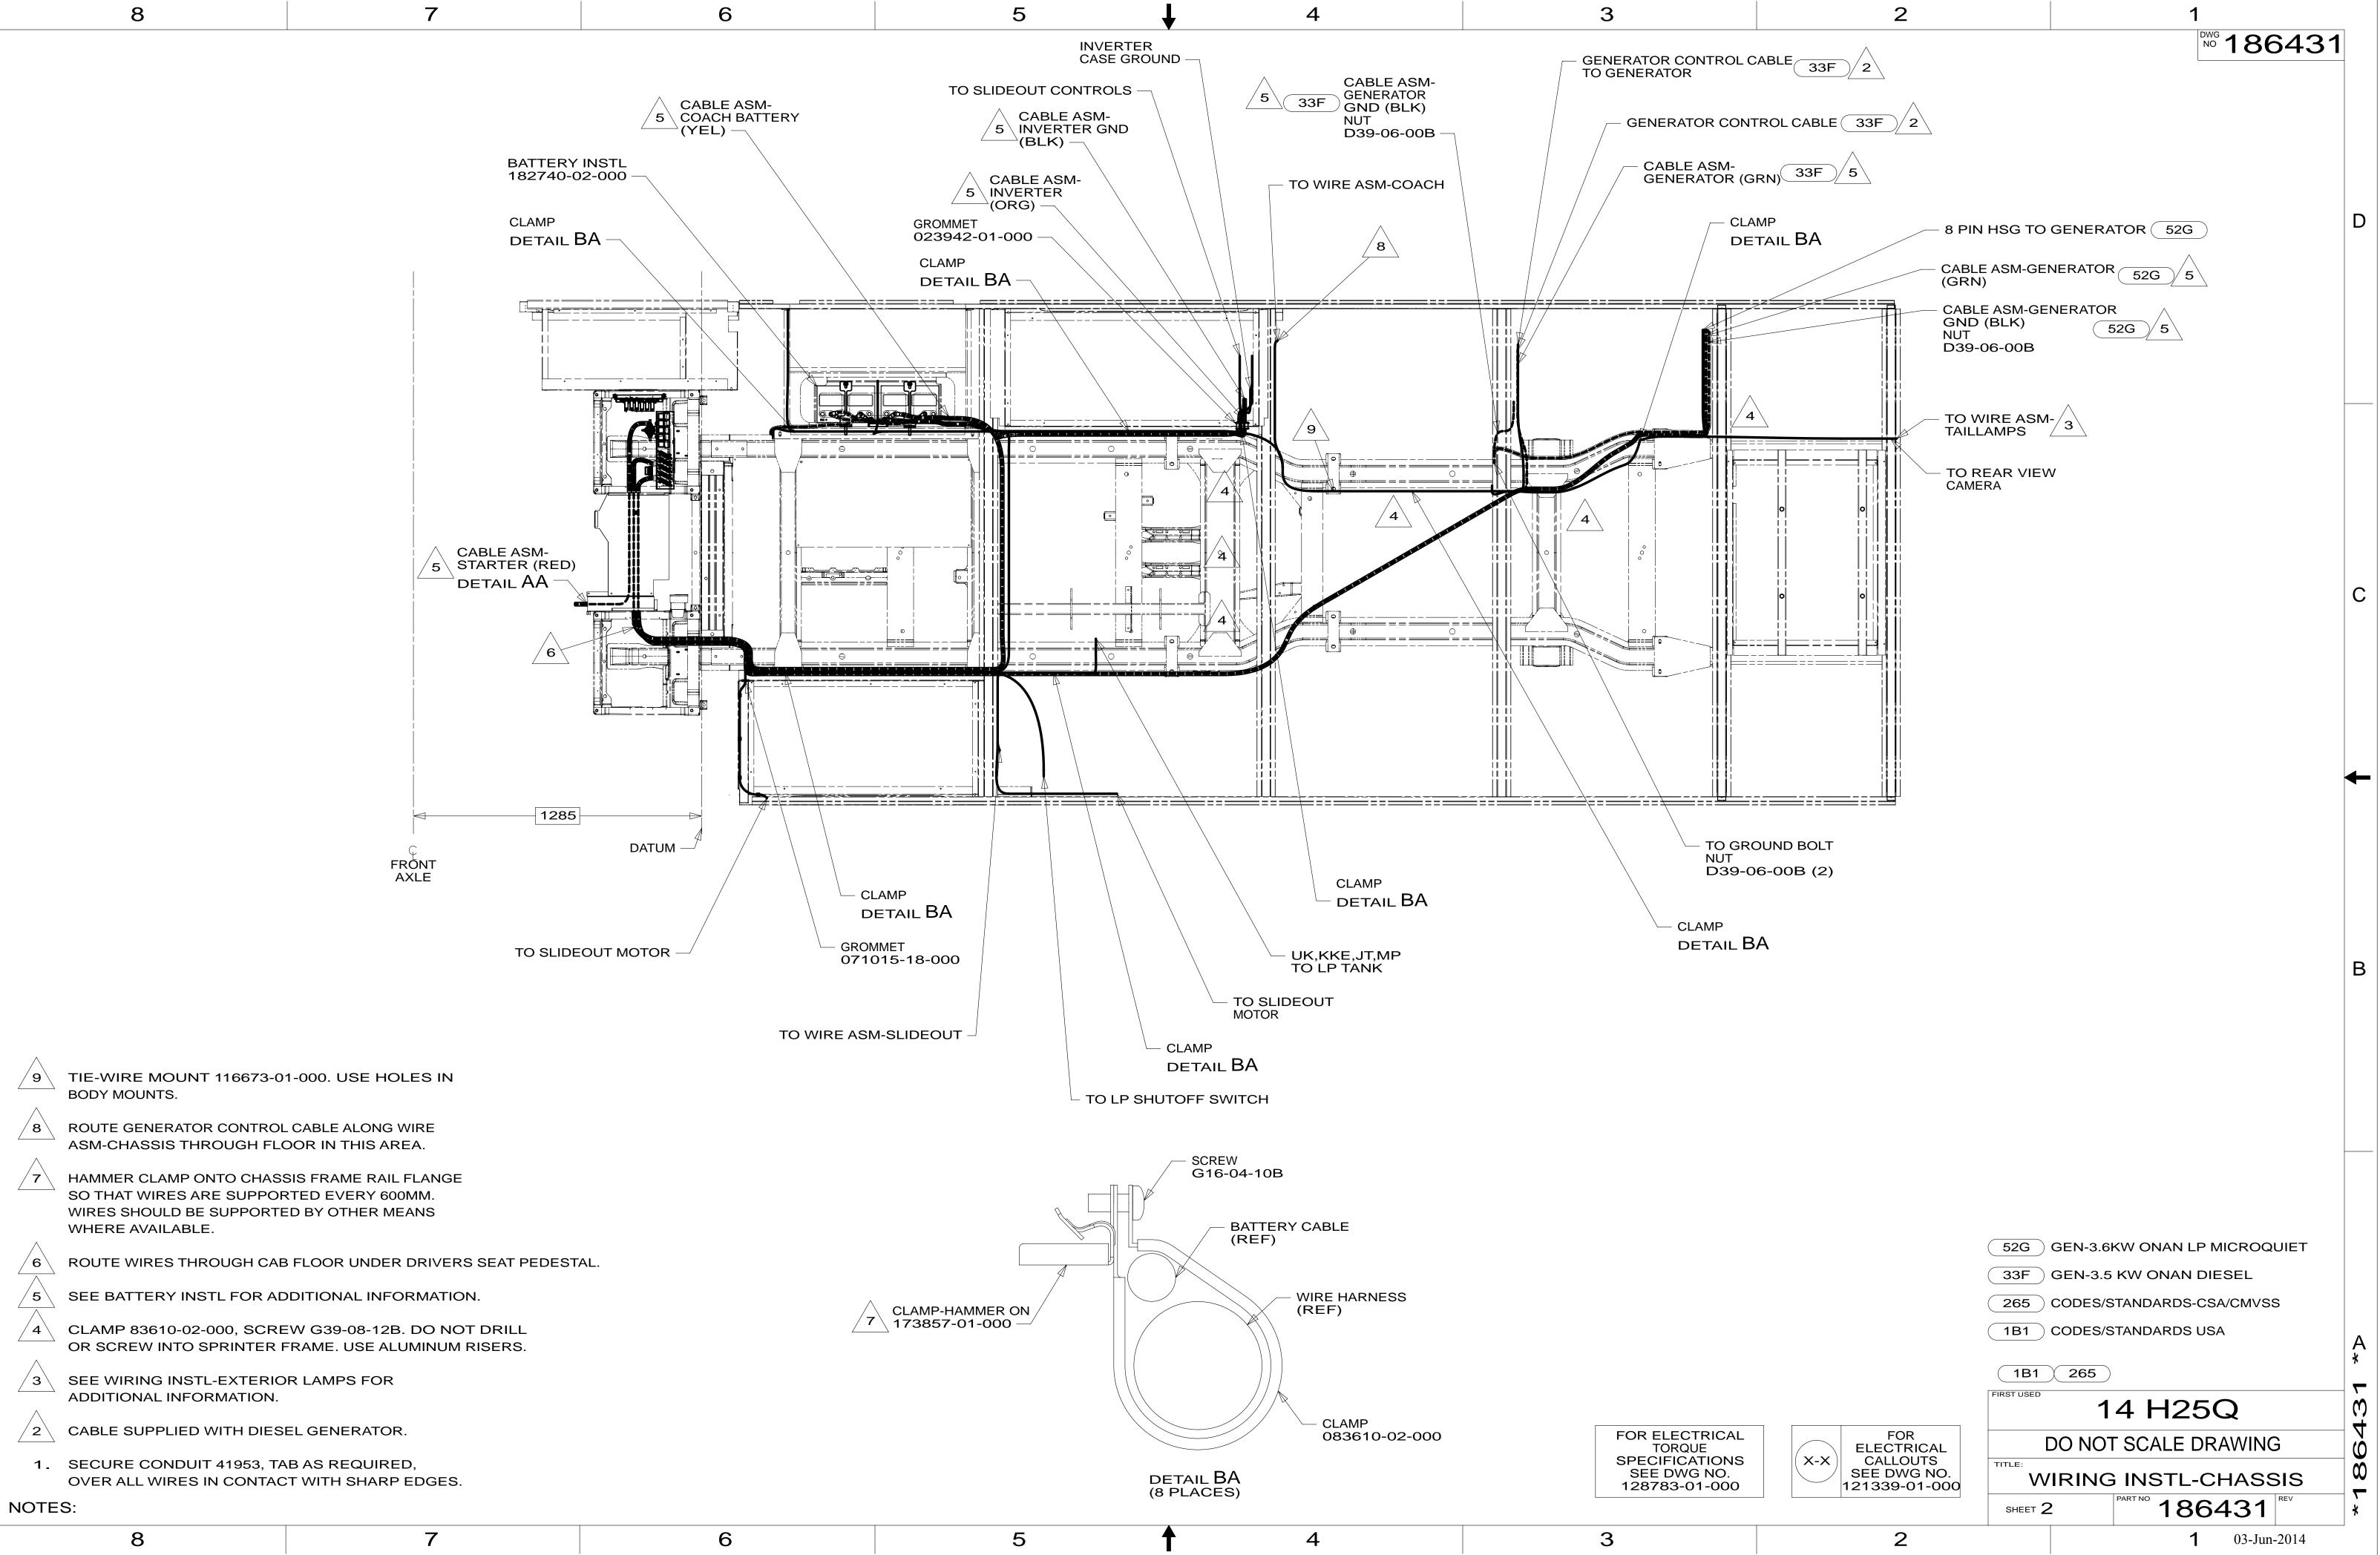

Copyright © 2014 Winnebago Industries, Inc.

| 1. | SECURE CONDULT 41953, TAB AS REQUIRED,      |
|----|---------------------------------------------|
|    | OVER ALL WIRES IN CONTACT WITH SHARP EDGES. |
|    |                                             |