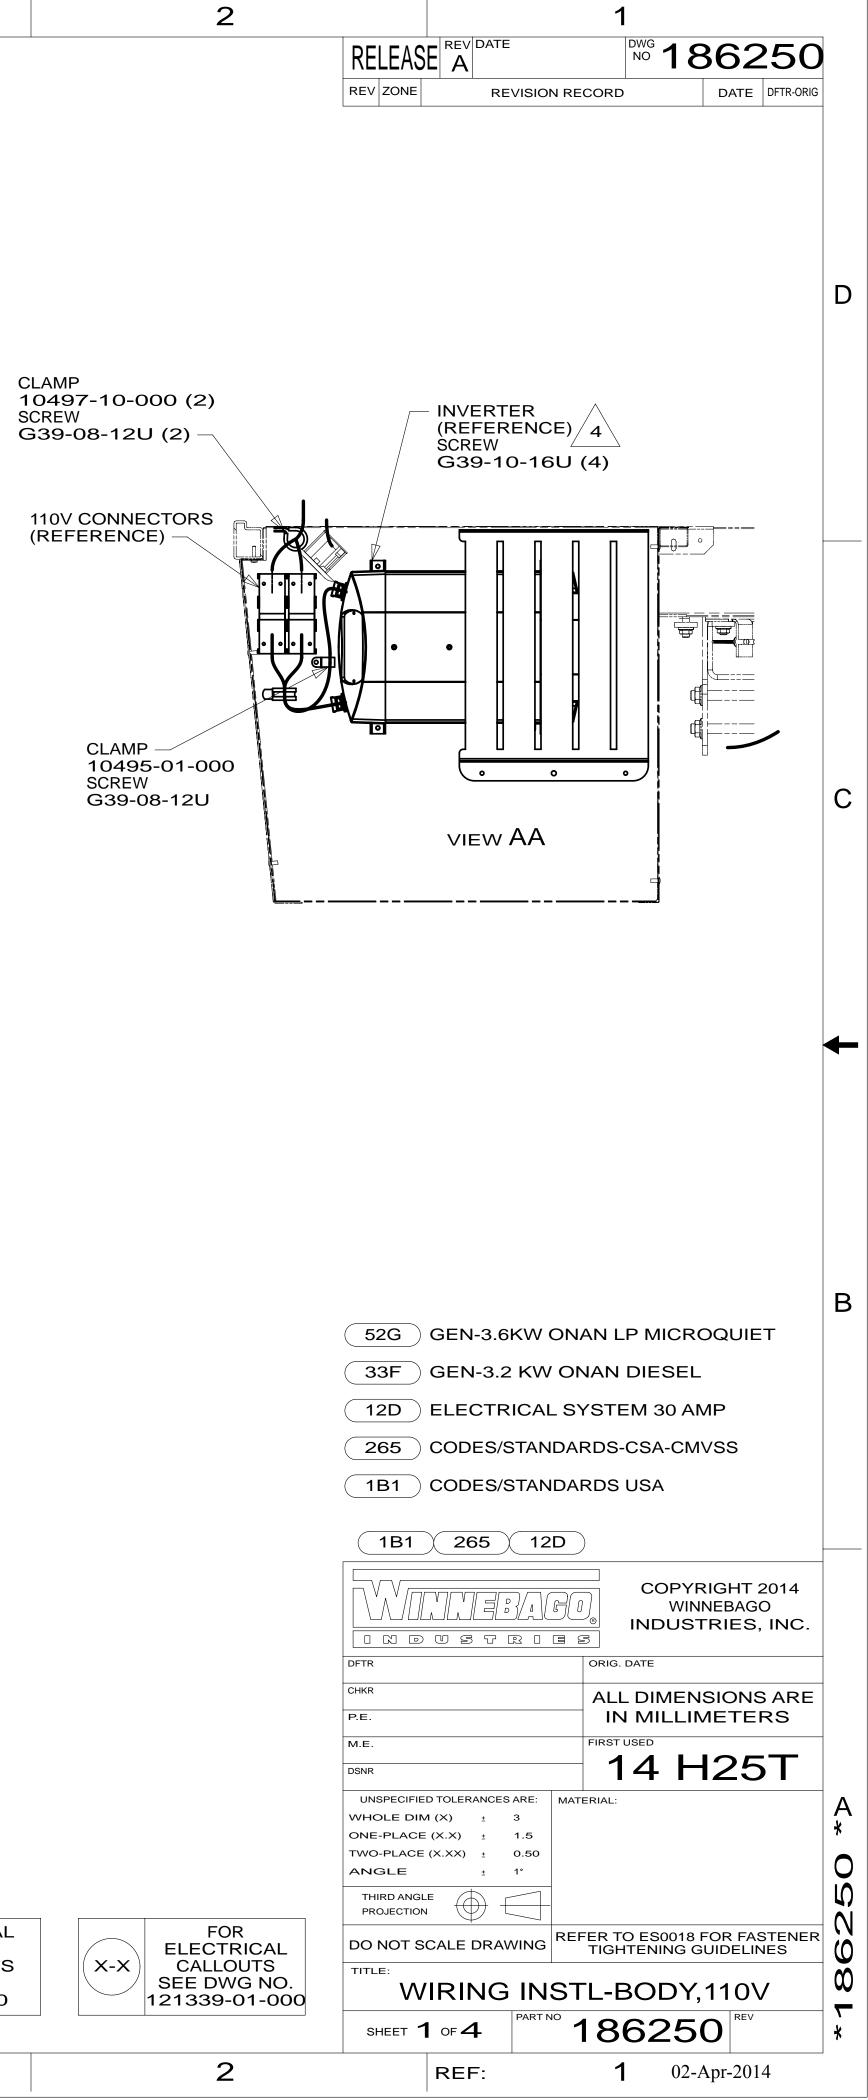

5

|                                                | 12D ELECTRICAL S | SYSTEM 30 AMP                         |               |
|------------------------------------------------|------------------|---------------------------------------|---------------|
|                                                | 265 CODES/STAND  | ARDS-CSA/CMVSS                        |               |
|                                                | 1B1 CODES/STAND  | l l l l l l l l l l l l l l l l l l l | A             |
|                                                | 1B1 265 12D      | $\supset$                             |               |
|                                                | FIRST USED 14 I  |                                       |               |
| AL FOR<br>ELECTRICAL<br>AS X-X CALLOUTS        |                  |                                       | 20            |
| 0 X-X CALLOUTS<br>SEE DWG NO.<br>121339-01-000 |                  | TL-BODY,110V                          | 00            |
|                                                | SHEET 2          | 186250                                | <b>\</b><br>* |
| 2                                              |                  | <b>1</b> 02-Apr-2014                  |               |