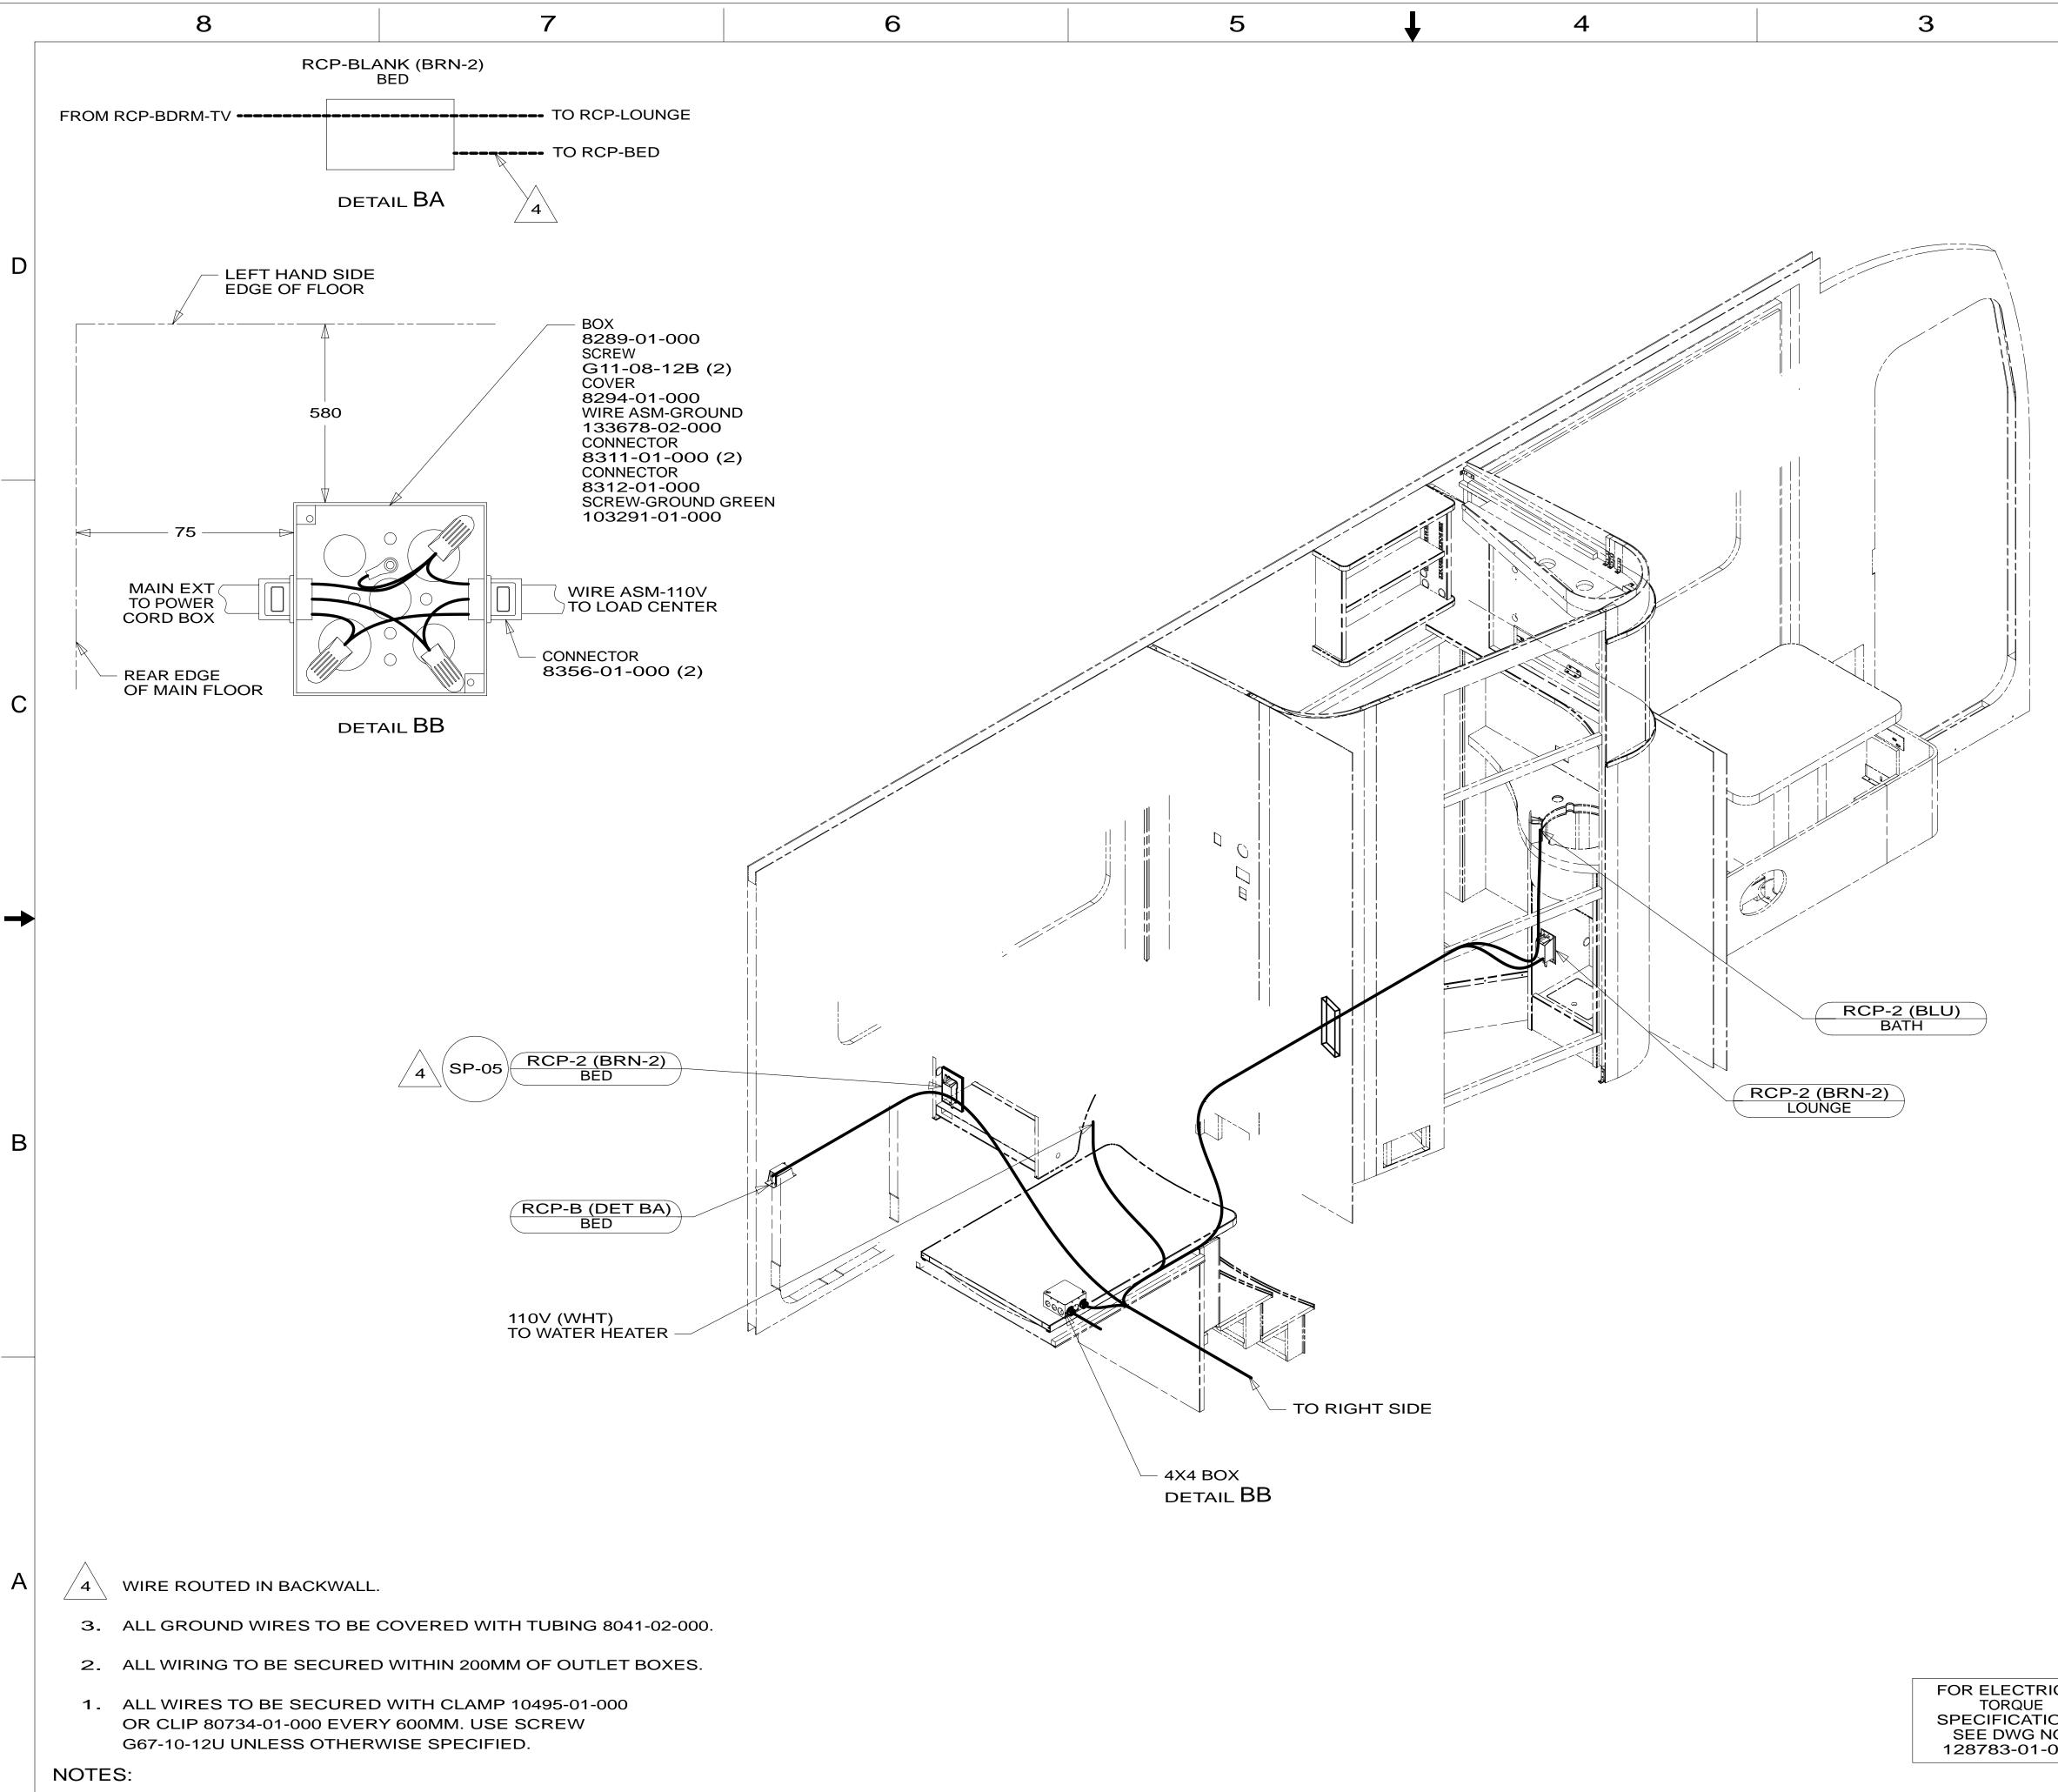

| 2 | 1         |
|---|-----------|
| · | NO 186250 |
|   |           |
|   |           |

D

С

В

5

DVD PREP

WIRE AND RECEPTACLE SUPPLIED INTEGRATED INTO /7\ LOAD CENTER DISTRIBUTION PANEL.

WIRE ROUTED IN BACKWALL.

SEE MANUFACTURERS DIAGRAM. 5

WIRE ROUTED IN ROOF. ∕ 4 ∖

/3 WIRE ROUTED IN SIDEWALL.

WIRE ROUTED THRU FLOOR.

1 ALL WIRES DOWN STREAM AND INCLUDING THIS OUTLET ARE GROUND FAULT CIRCUIT INTERRUPT PROTECTED.

NOTES: