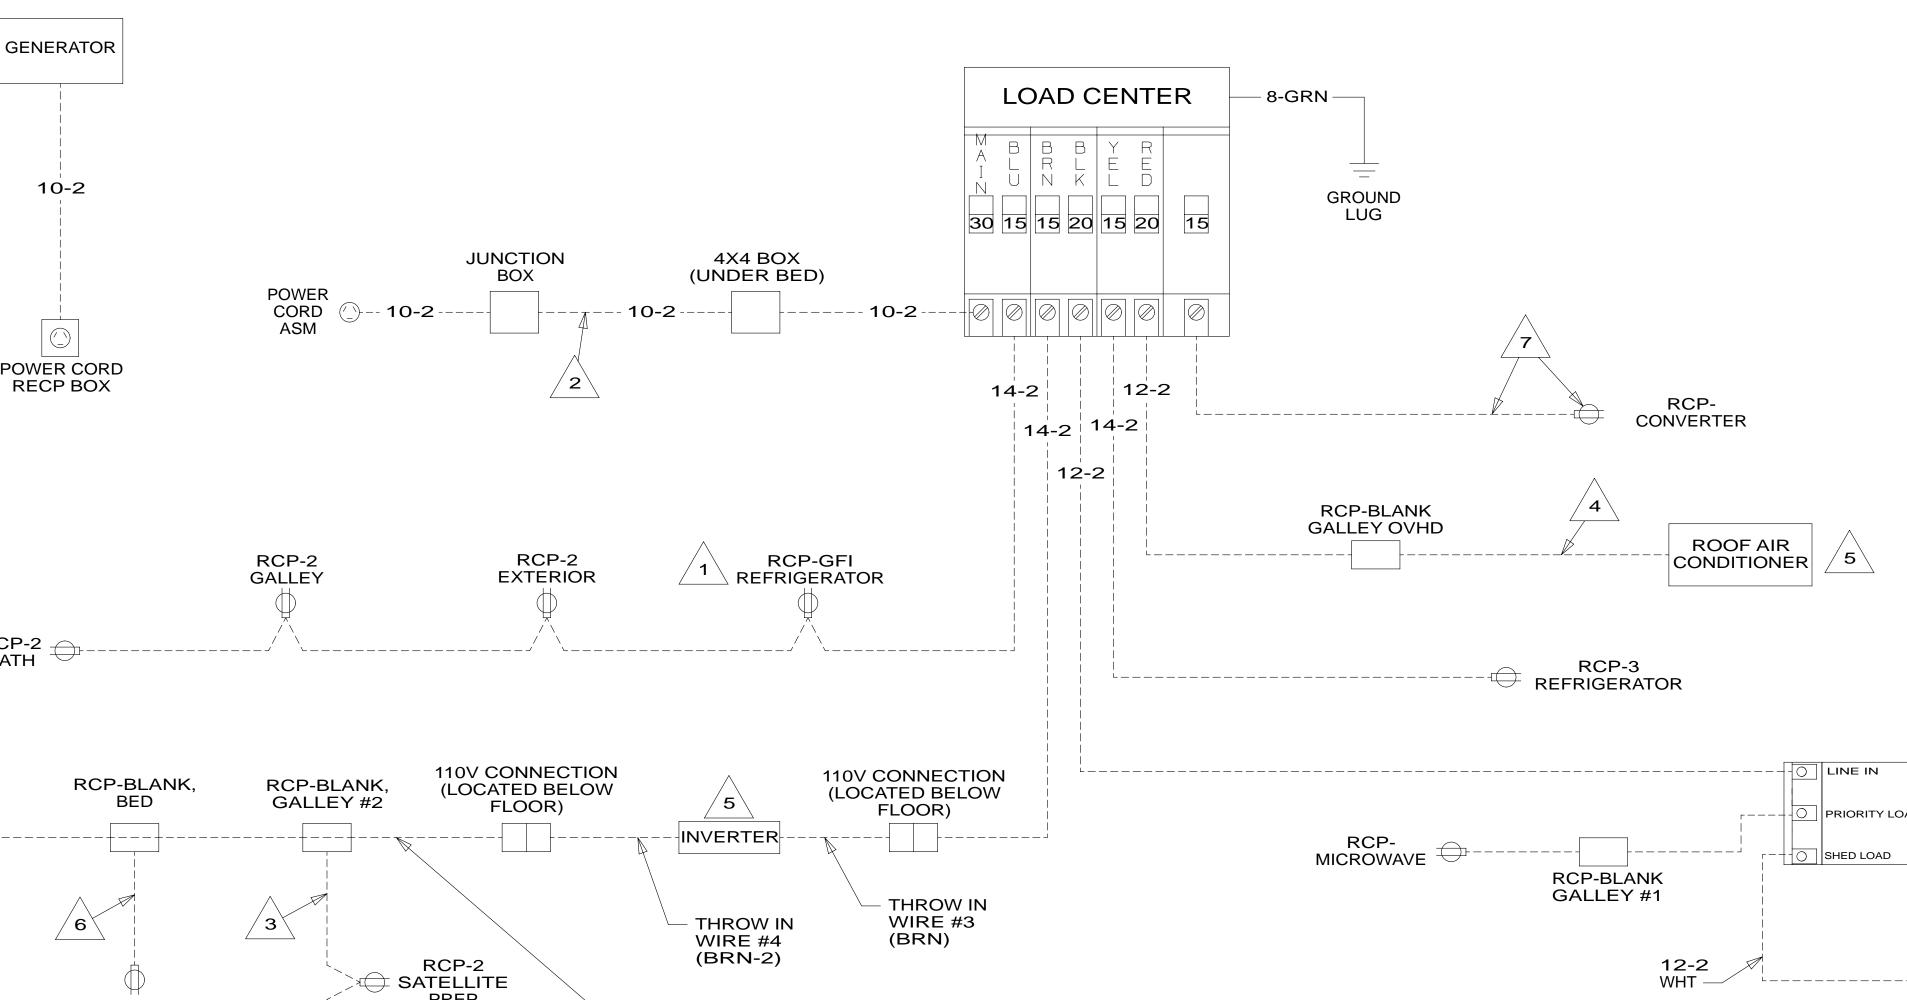

| 2 | 1         |
|---|-----------|
| · | NO 186250 |
|   |           |
|   |           |

D

С

В

5

DVD PREP

WIRE AND RECEPTACLE SUPPLIED INTEGRATED INTO /7\ LOAD CENTER DISTRIBUTION PANEL.

WIRE ROUTED IN BACKWALL.

SEE MANUFACTURERS DIAGRAM. 5

WIRE ROUTED IN ROOF. ∕ 4 ∖

/3 WIRE ROUTED IN SIDEWALL.

WIRE ROUTED THRU FLOOR.

1 ALL WIRES DOWN STREAM AND INCLUDING THIS OUTLET ARE GROUND FAULT CIRCUIT INTERRUPT PROTECTED.

NOTES: