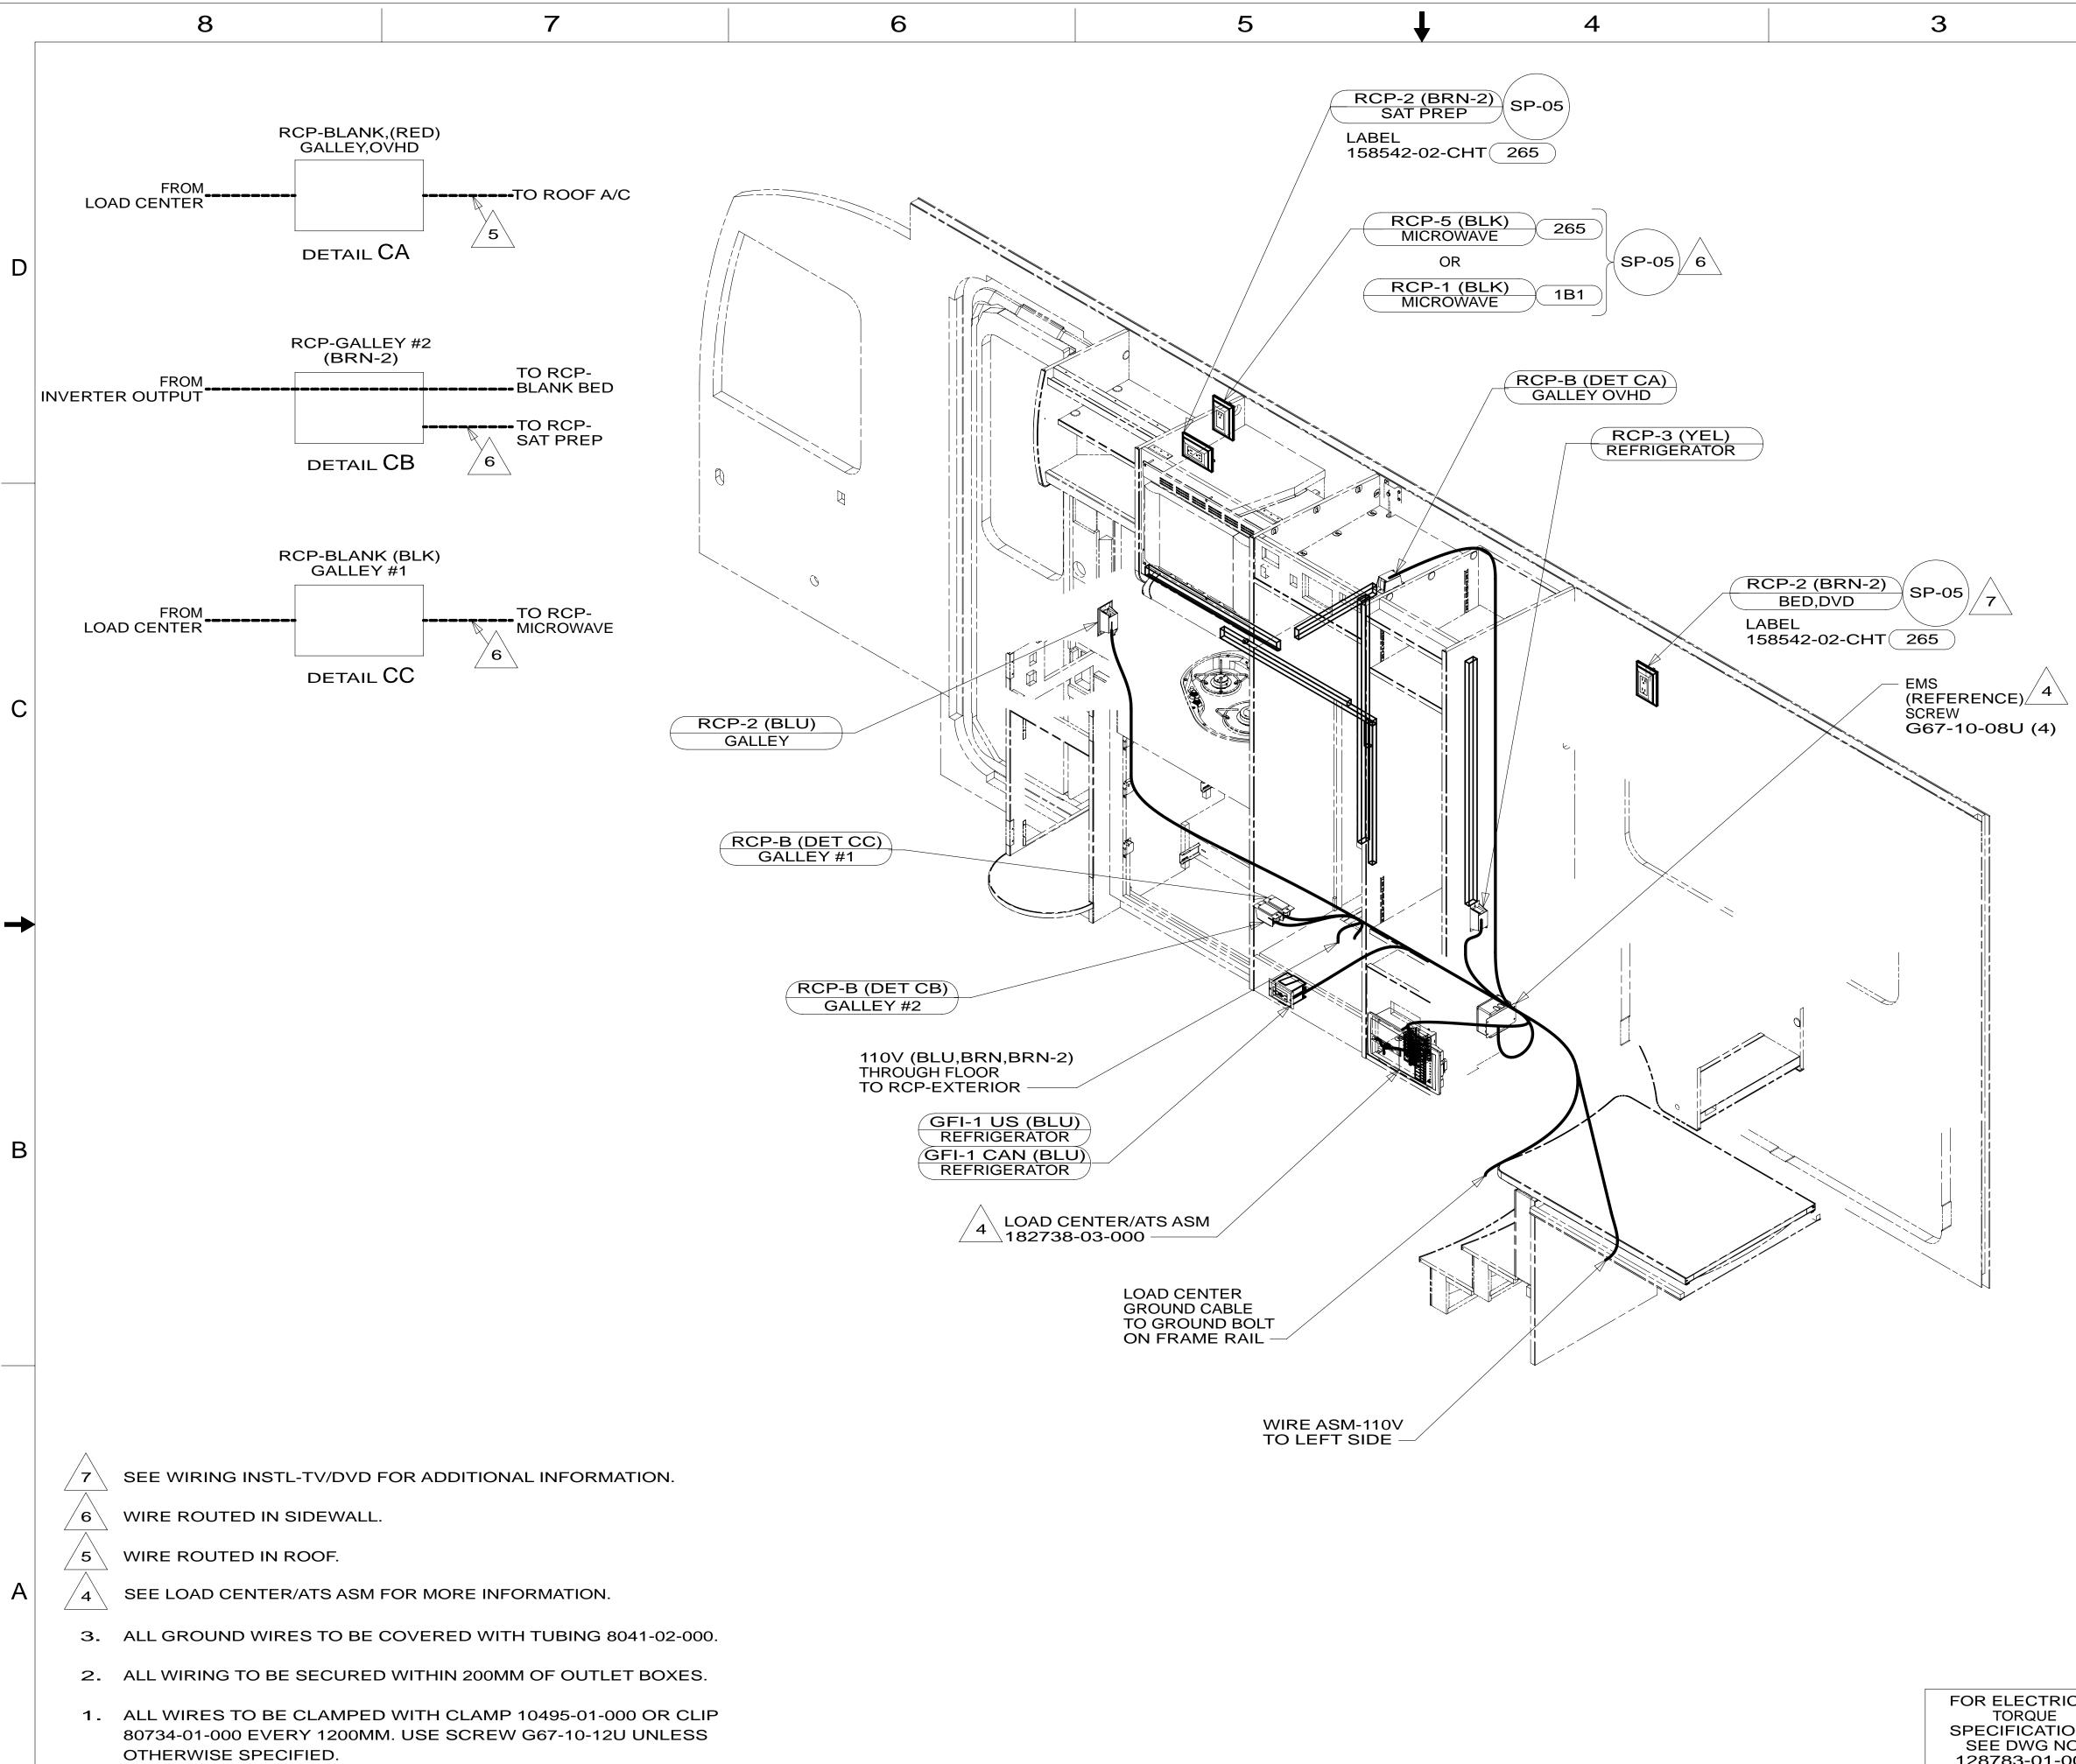

|         | (12D)                                        | ELECTRICAL SYSTEM 30 AMP  |
|---------|----------------------------------------------|---------------------------|
|         | 265                                          | CODES/STANDARDS-CSA/CMVSS |
|         | <b>1B1</b>                                   | CODES/STANDARDS USA       |
|         | <b>1</b> B1                                  | 265 12D                   |
|         | FIRST USED                                   | 14 H25T ហ្គ័              |
| ۹L      |                                              | DO NOT SCALE DRAWING      |
| 1S<br>0 | X-X CALLOUTS<br>SEE DWG NO.<br>121339-01-000 | RING INSTL-BODY,110V      |
|         | SHEET 3                                      |                           |
|         | 2                                            | <b>1</b> 02-Apr-2014      |

SEE MANUFACTURERS DIAGRAM. 5

WIRE ROUTED IN ROOF. ∕ 4 ∖

/3 WIRE ROUTED IN SIDEWALL.

WIRE ROUTED THRU FLOOR.

1 ALL WIRES DOWN STREAM AND INCLUDING THIS OUTLET ARE GROUND FAULT CIRCUIT INTERRUPT PROTECTED.

NOTES: