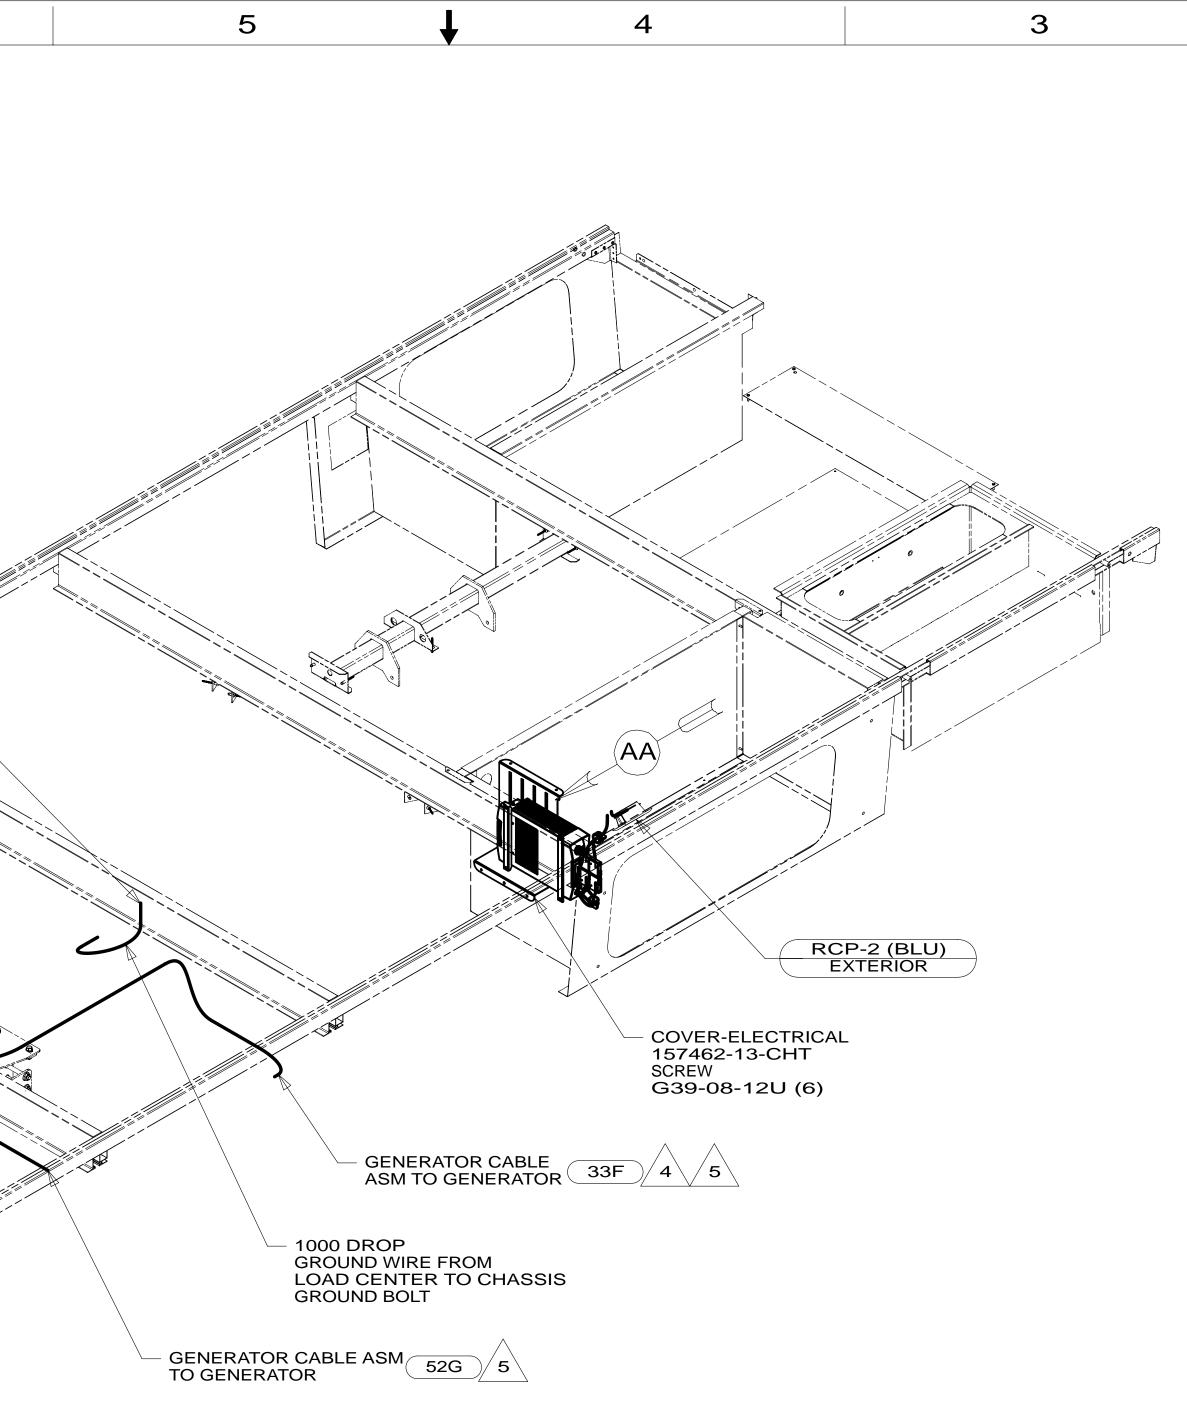

- GENERATOR CABLE

5

FOR ELECTRICAL TORQUE SPECIFICATIONS SEE DWG NO. 128783-01-000

4

3

| 8 | 7 | 6 |
|---|---|---|
|---|---|---|

FOR ELECTRICAL TORQUE SPECIFICATIONS SEE DWG NO. 128783-01-000

3