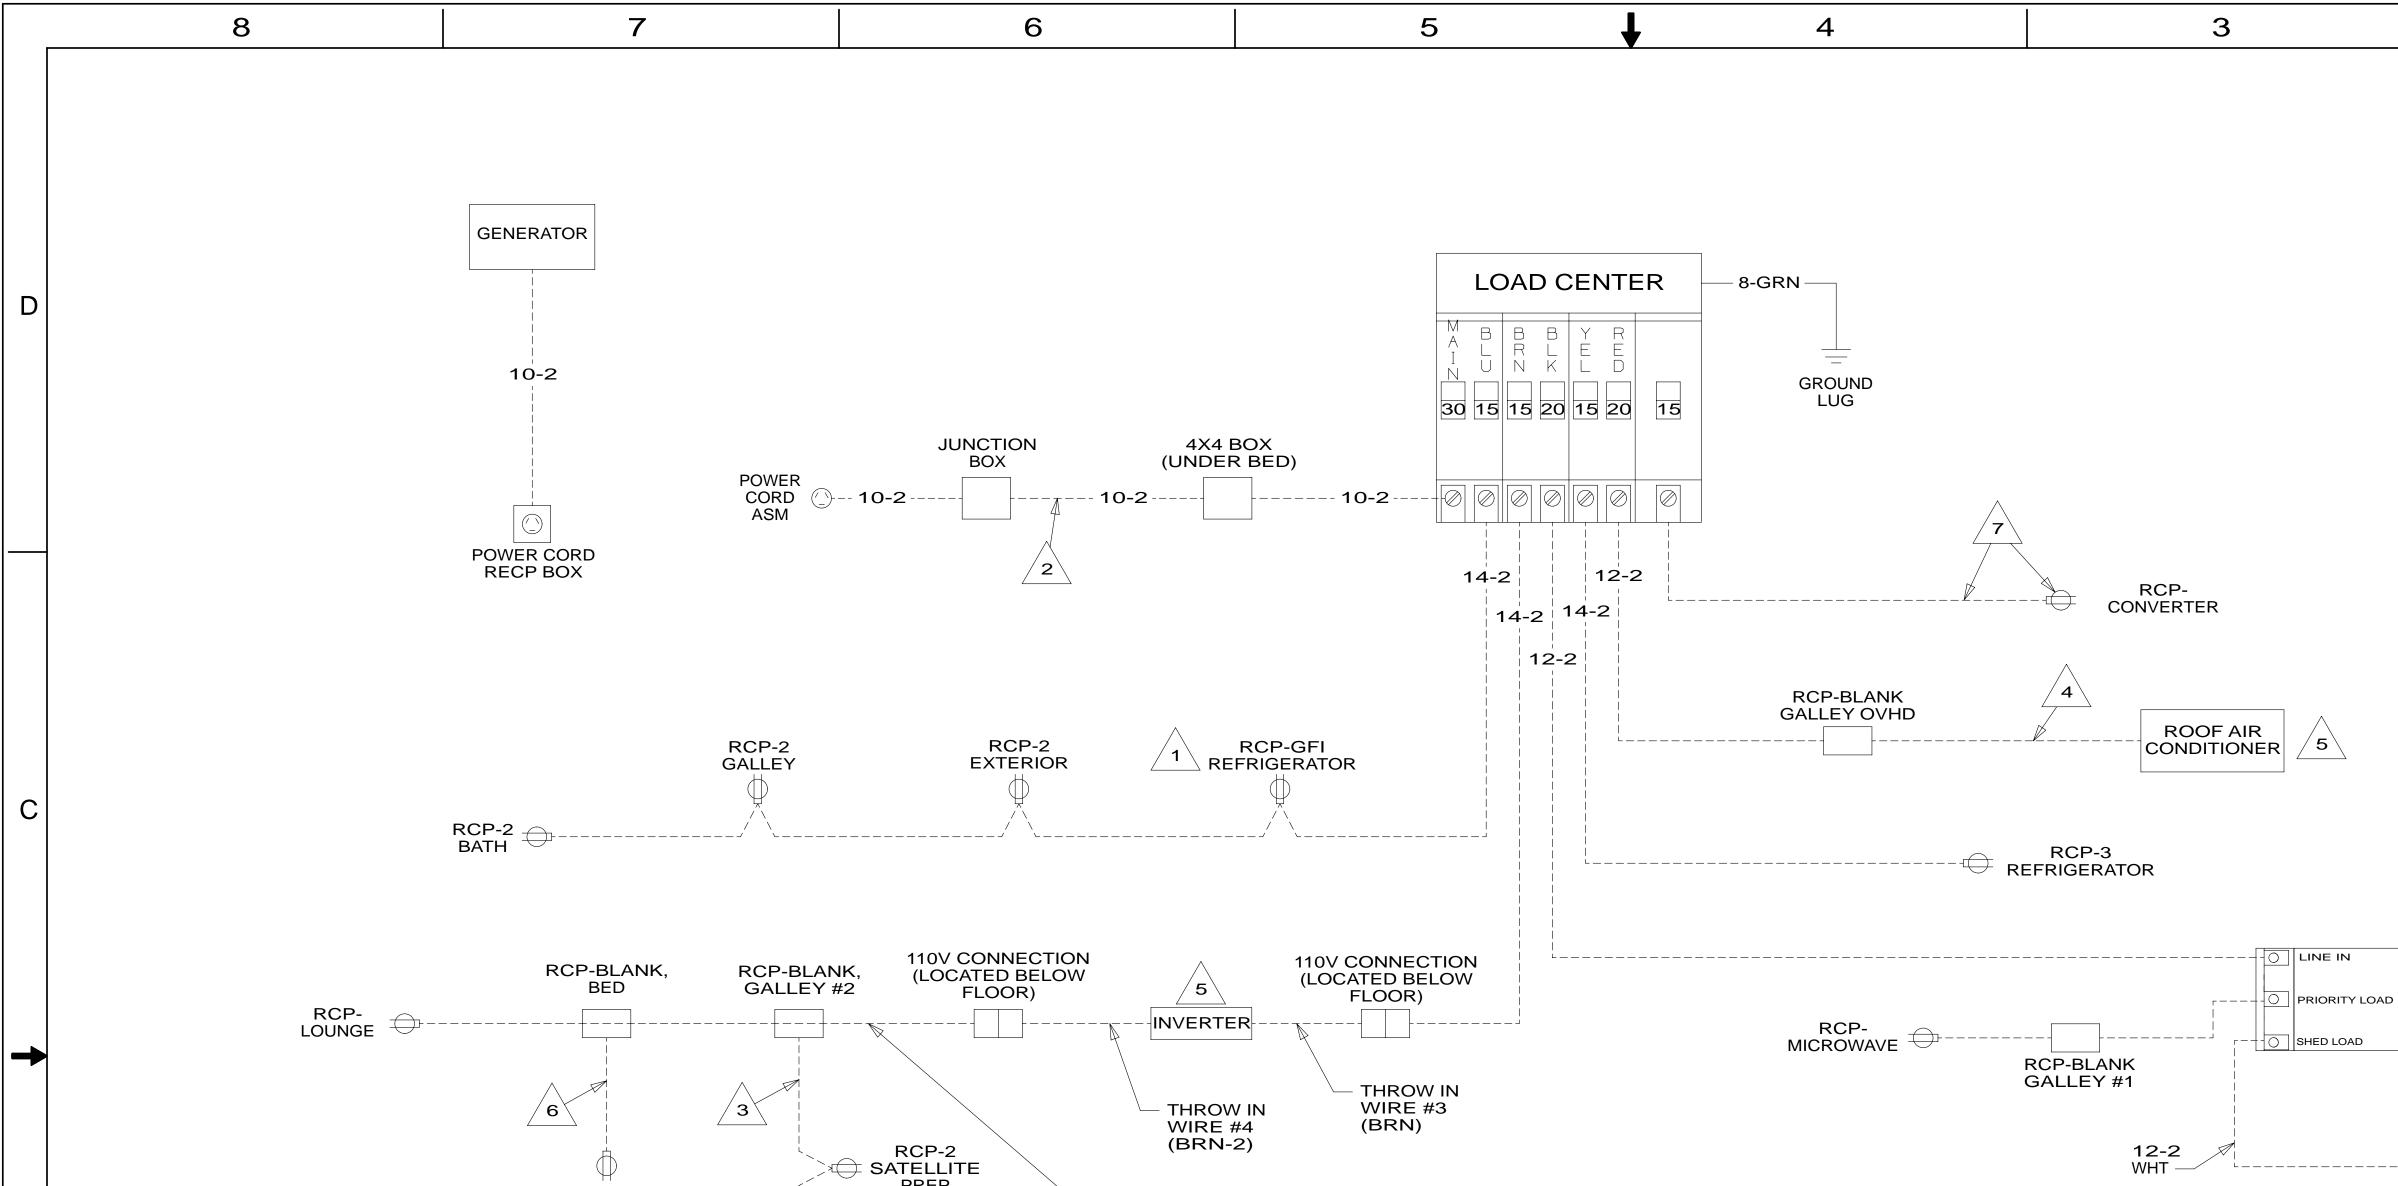

| 2 | 1         |
|---|-----------|
| · | NO 186250 |
|   |           |
|   |           |

D

С

В

5

DVD PREP

WIRE AND RECEPTACLE SUPPLIED INTEGRATED INTO /7\ LOAD CENTER DISTRIBUTION PANEL.

WIRE ROUTED IN BACKWALL.

SEE MANUFACTURERS DIAGRAM. 5

WIRE ROUTED IN ROOF. ∕ 4 ∖

/3 WIRE ROUTED IN SIDEWALL.

WIRE ROUTED THRU FLOOR.

1 ALL WIRES DOWN STREAM AND INCLUDING THIS OUTLET ARE GROUND FAULT CIRCUIT INTERRUPT PROTECTED.

NOTES: