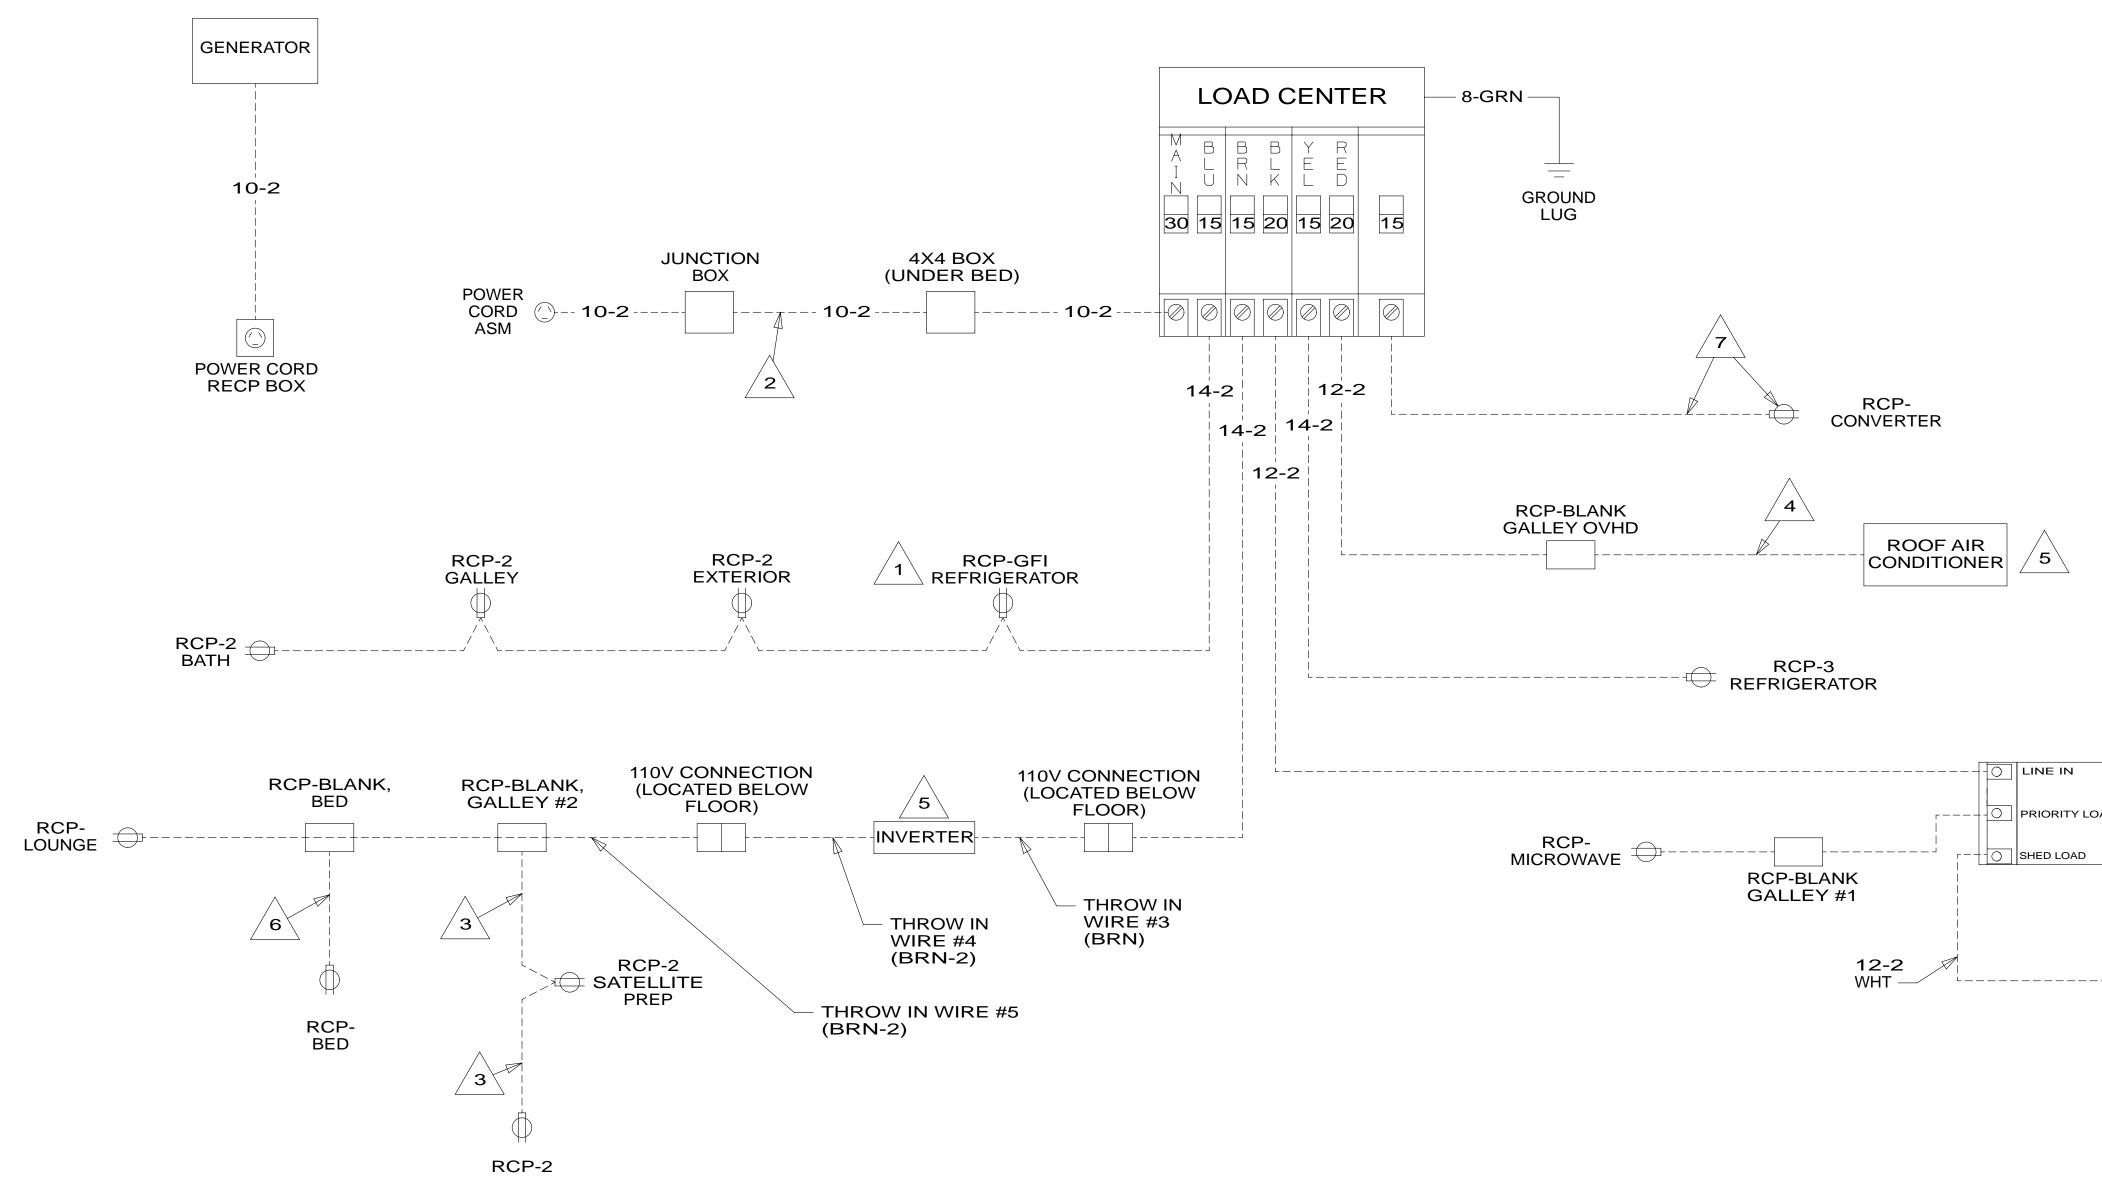

| 2 | 1         |
|---|-----------|
| · | NO 186250 |
|   |           |
|   |           |

D

С

В

5

DVD PREP

WIRE AND RECEPTACLE SUPPLIED INTEGRATED INTO /7\ LOAD CENTER DISTRIBUTION PANEL.

WIRE ROUTED IN BACKWALL.

SEE MANUFACTURERS DIAGRAM. 5

WIRE ROUTED IN ROOF. ∕ 4 ∖

/3 WIRE ROUTED IN SIDEWALL.

WIRE ROUTED THRU FLOOR.

1 ALL WIRES DOWN STREAM AND INCLUDING THIS OUTLET ARE GROUND FAULT CIRCUIT INTERRUPT PROTECTED.

NOTES: