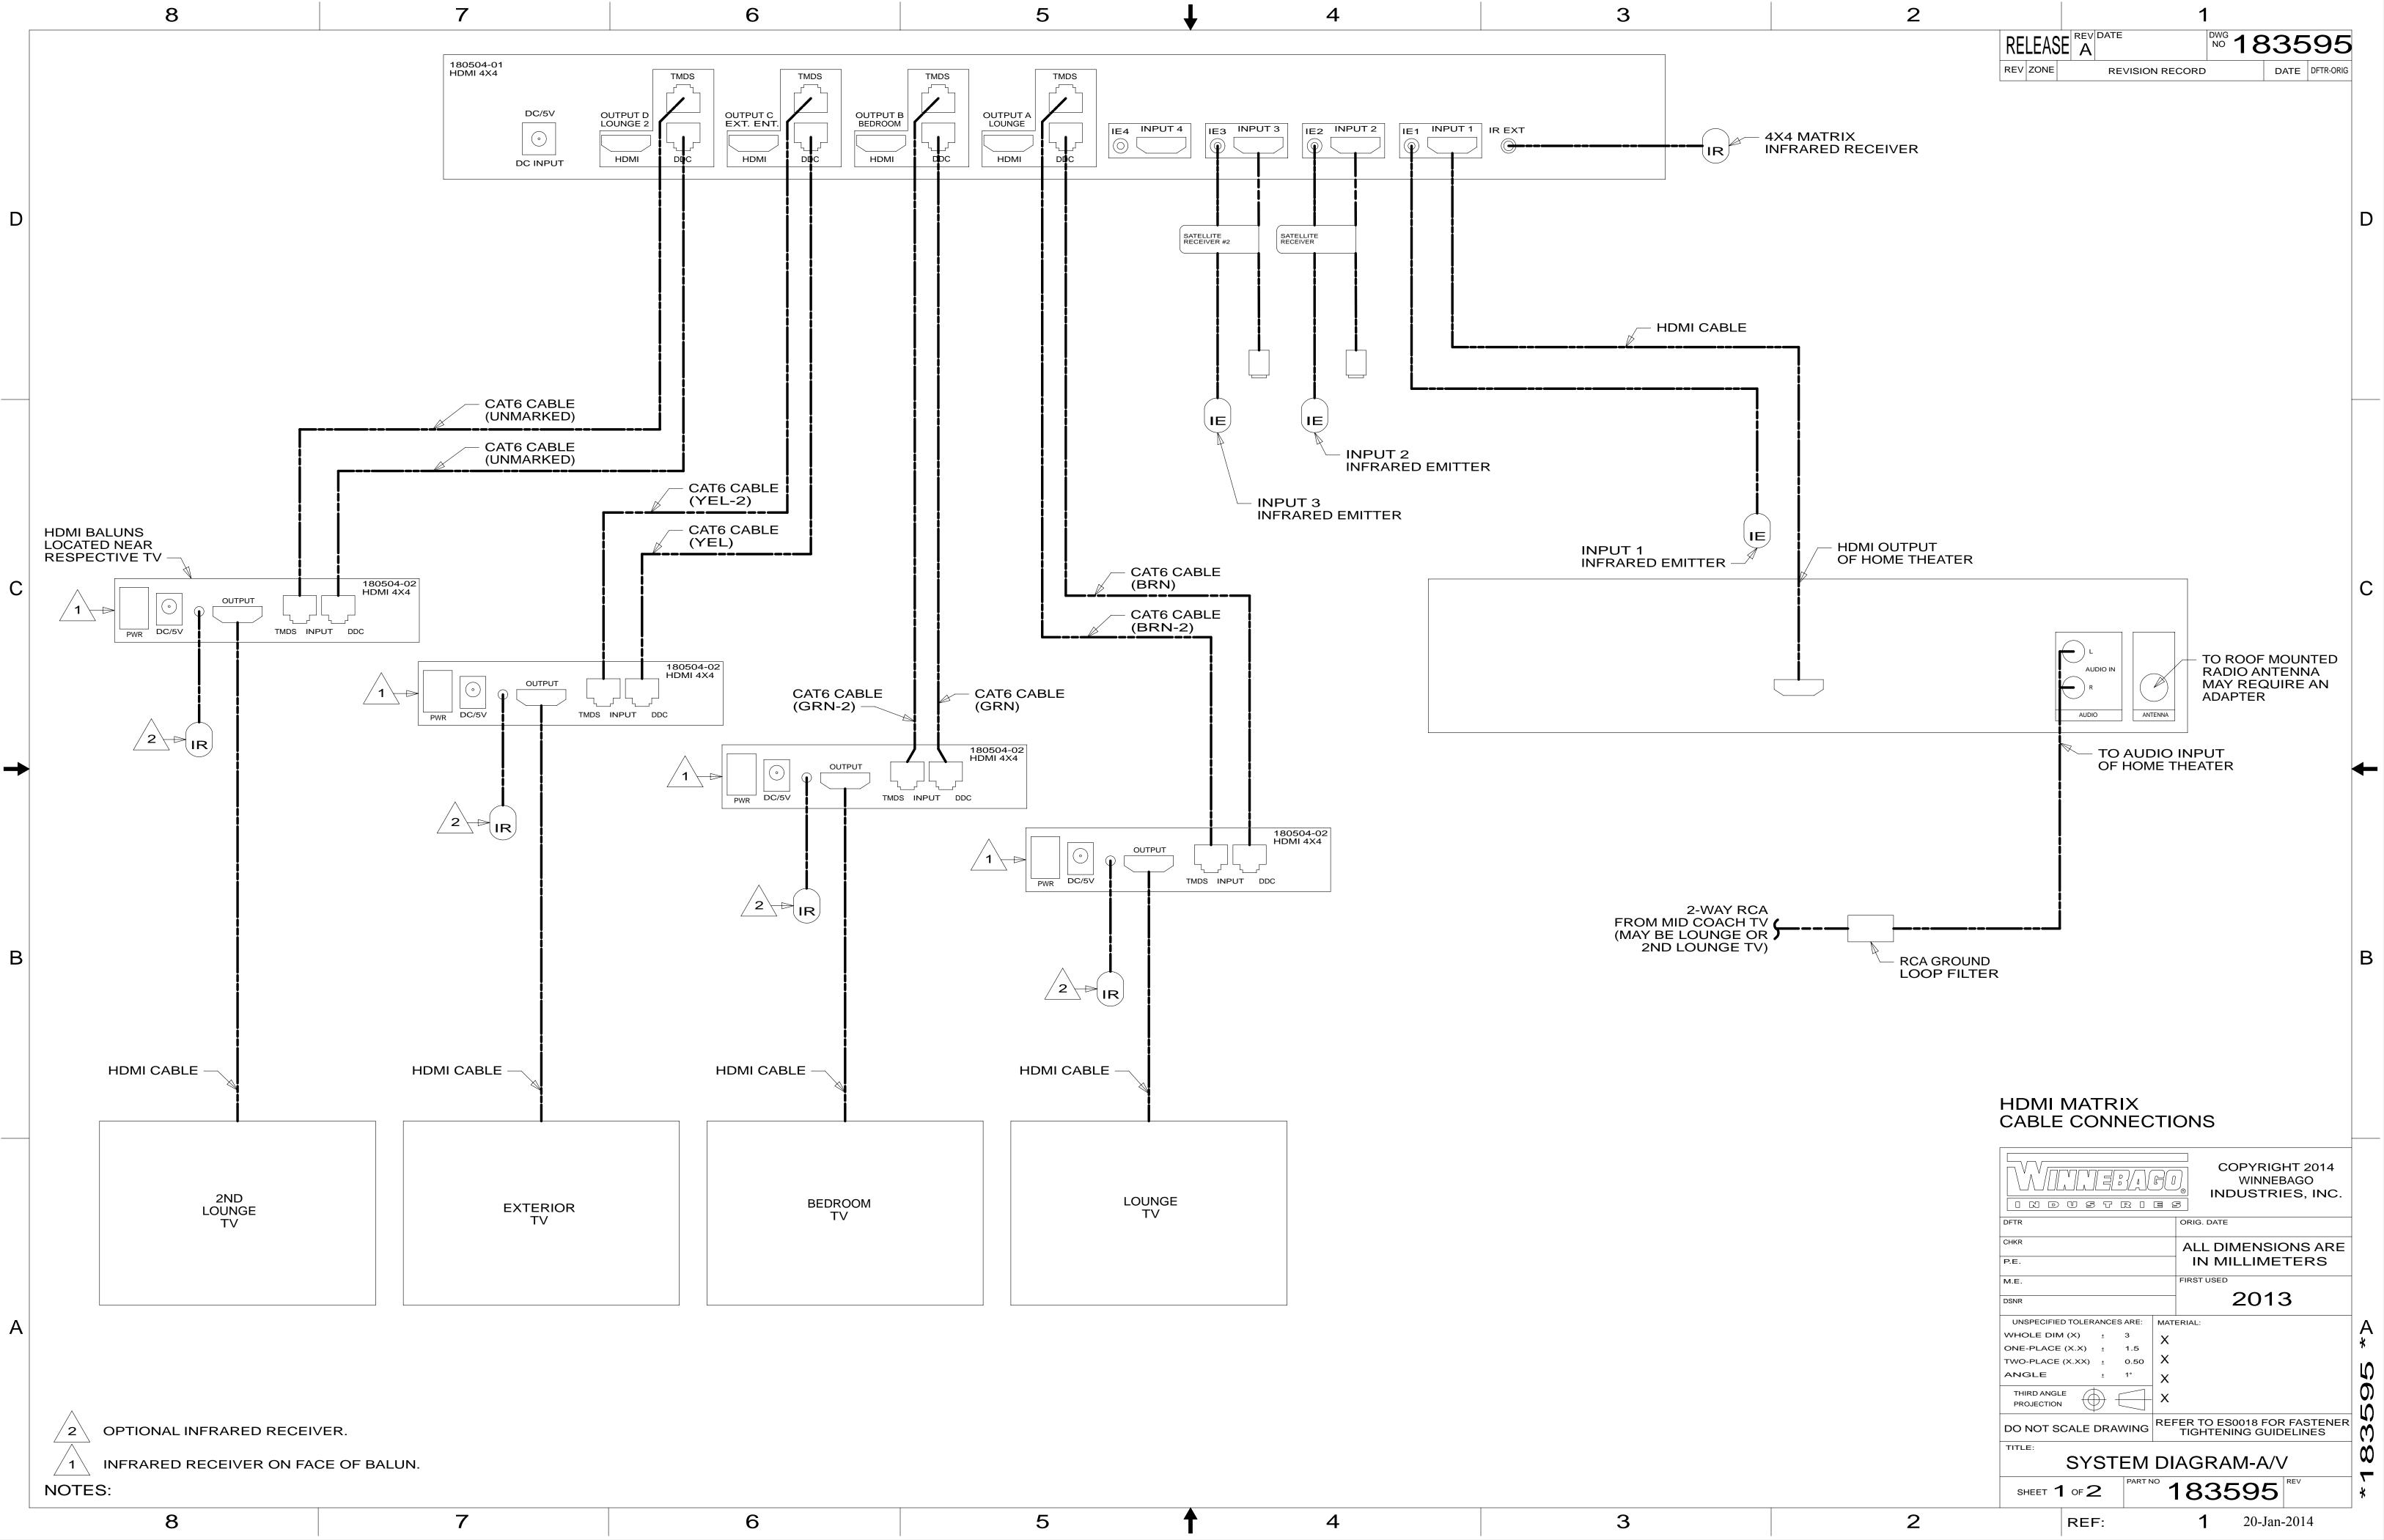

Copyright © 2014 Winnebago Industries, Inc.

|   | 8                         | 7   | 6                                                                                                                                                |
|---|---------------------------|-----|--------------------------------------------------------------------------------------------------------------------------------------------------|
| D |                           | POI | IN POWERCORD<br>COMPARTMENT<br>E RECEIVER CONNECTION<br>RTABLE<br>ELLITE<br>DISH                                                                 |
| С |                           |     | COAX (GLD)                                                                                                                                       |
| - | ROOF<br>SATELLITE<br>DISH | _   | RECEIVER CONNECTION<br>ROM ROOF<br>ELLITE DISH<br>PORTABLE<br>SATELLITE<br>DIBH<br>A<br>A<br>A<br>A<br>A<br>A<br>A<br>A<br>A<br>A<br>A<br>A<br>A |

7

В

A

8

THESE WALLPLATES ARE LOCATED IN FRONT OVERHEAD CABINET

5 1 3

| 2                   | 1<br>No 183595                                                                                                                                                     |            |
|---------------------|--------------------------------------------------------------------------------------------------------------------------------------------------------------------|------------|
|                     |                                                                                                                                                                    | D          |
| ATED                |                                                                                                                                                                    | С          |
|                     |                                                                                                                                                                    | +          |
| COAX (YEL)          |                                                                                                                                                                    | B          |
| EXTERIOR<br>TV<br>2 | COAX CABLE<br>CONNECTIONS<br>FIRST USED<br>2013<br>DO NOT SCALE DRAWING<br>TITLE:<br>SYSTEM DIAGRAM-A/V<br>SHEET 2<br>PART NO<br>183595<br>REV<br>1<br>20-Jan-2014 | *183595 *> |