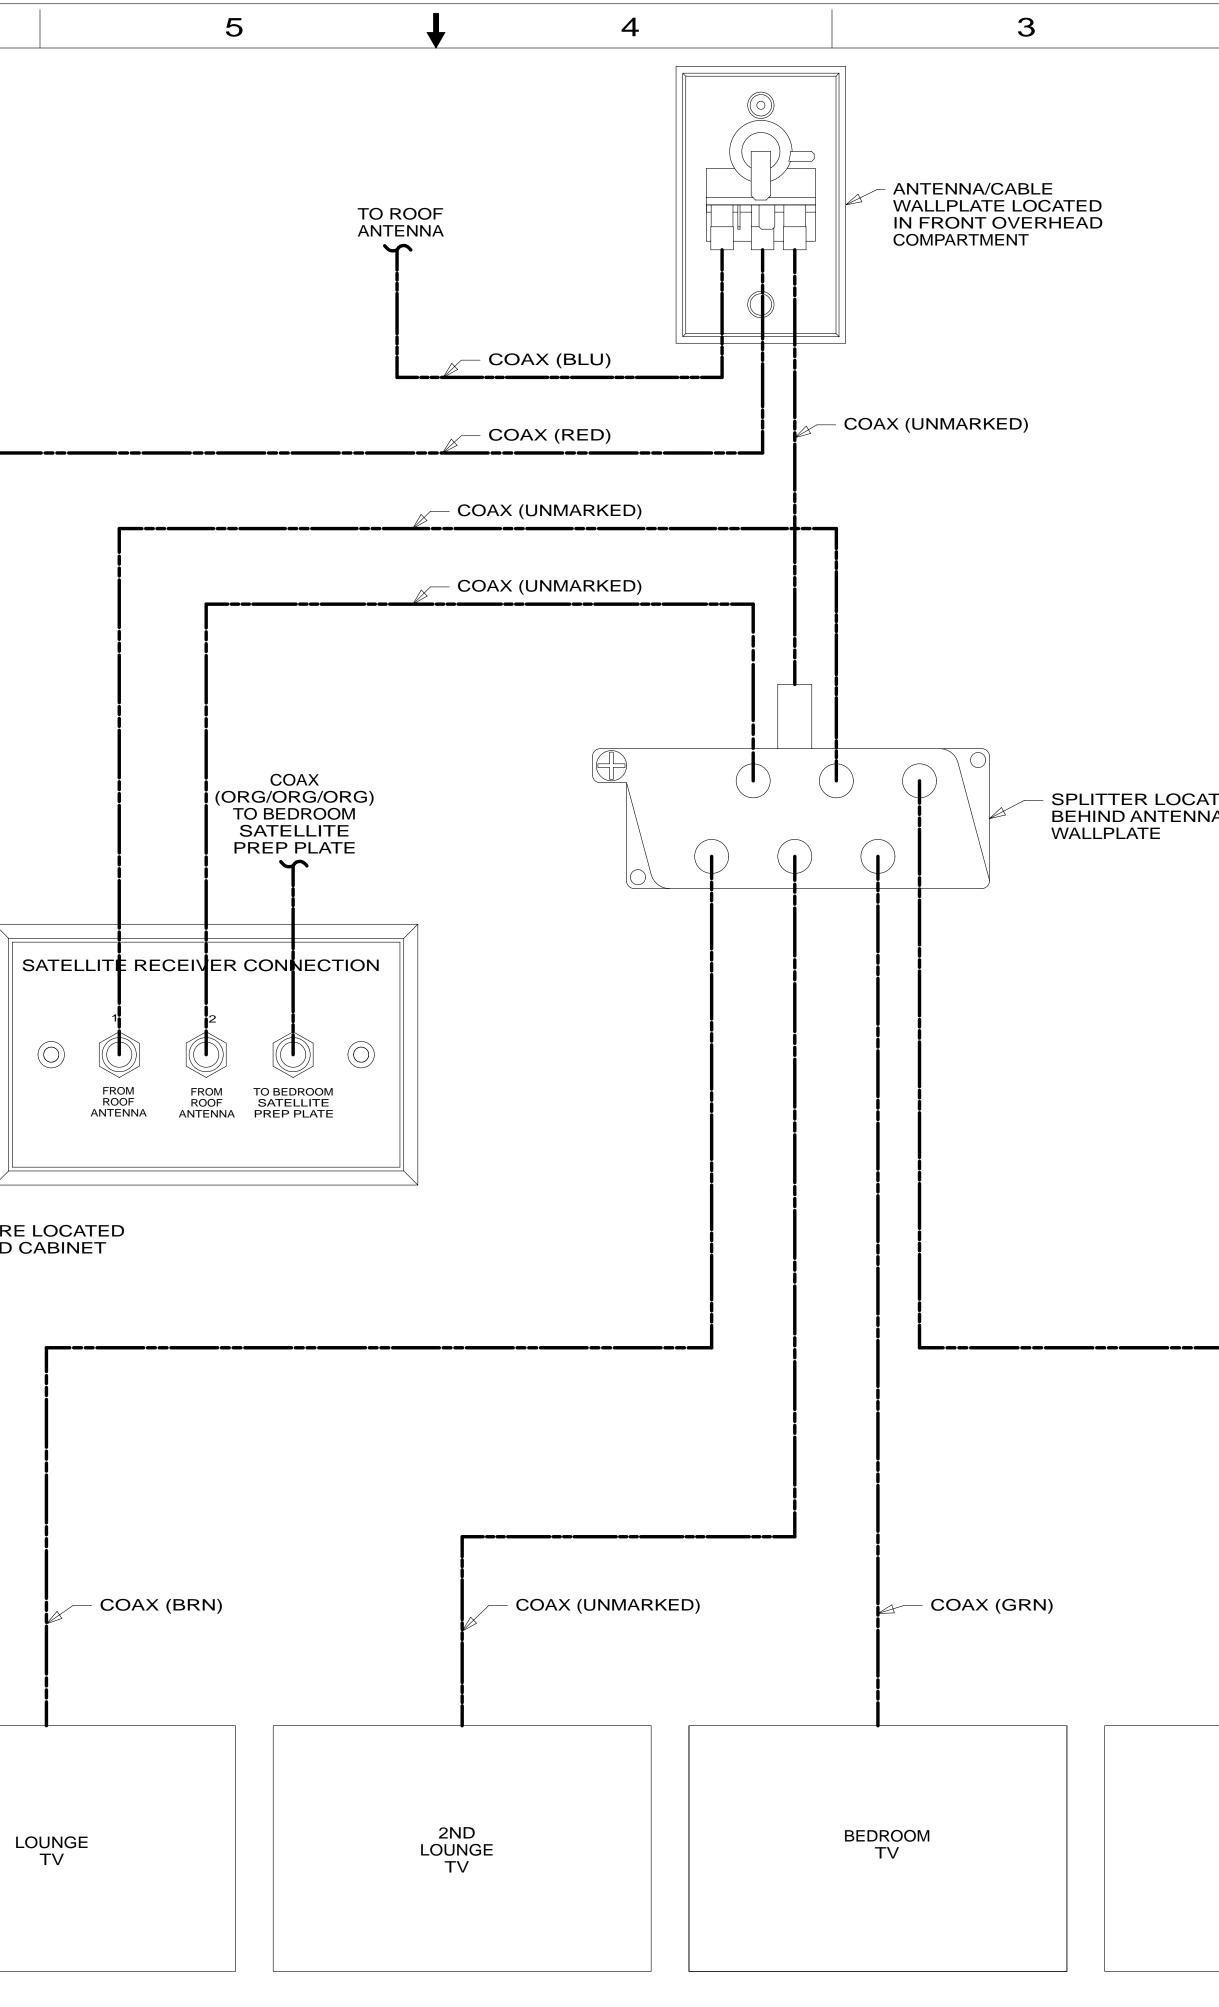

Copyright © 2014 Winnebago Industries, Inc.

|   | 8                         | 7   | 6                                                                                                                                                |
|---|---------------------------|-----|--------------------------------------------------------------------------------------------------------------------------------------------------|
| D |                           | POI | IN POWERCORD<br>COMPARTMENT<br>E RECEIVER CONNECTION<br>RTABLE<br>ELLITE<br>DISH                                                                 |
| С |                           |     | COAX (GLD)                                                                                                                                       |
| - | ROOF<br>SATELLITE<br>DISH | _   | RECEIVER CONNECTION<br>ROM ROOF<br>ELLITE DISH<br>PORTABLE<br>SATELLITE<br>DIBH<br>A<br>A<br>A<br>A<br>A<br>A<br>A<br>A<br>A<br>A<br>A<br>A<br>A |

7

В

A

8

THESE WALLPLATES ARE LOCATED IN FRONT OVERHEAD CABINET

5 1 3

| 2                   | 1<br>No 183595                                                                                                                                                     |            |
|---------------------|--------------------------------------------------------------------------------------------------------------------------------------------------------------------|------------|
|                     |                                                                                                                                                                    | D          |
| ATED                |                                                                                                                                                                    | С          |
|                     |                                                                                                                                                                    | +          |
| COAX (YEL)          |                                                                                                                                                                    | B          |
| EXTERIOR<br>TV<br>2 | COAX CABLE<br>CONNECTIONS<br>FIRST USED<br>2013<br>DO NOT SCALE DRAWING<br>TITLE:<br>SYSTEM DIAGRAM-A/V<br>SHEET 2<br>PART NO<br>183595<br>REV<br>1<br>20-Jan-2014 | *183595 *> |