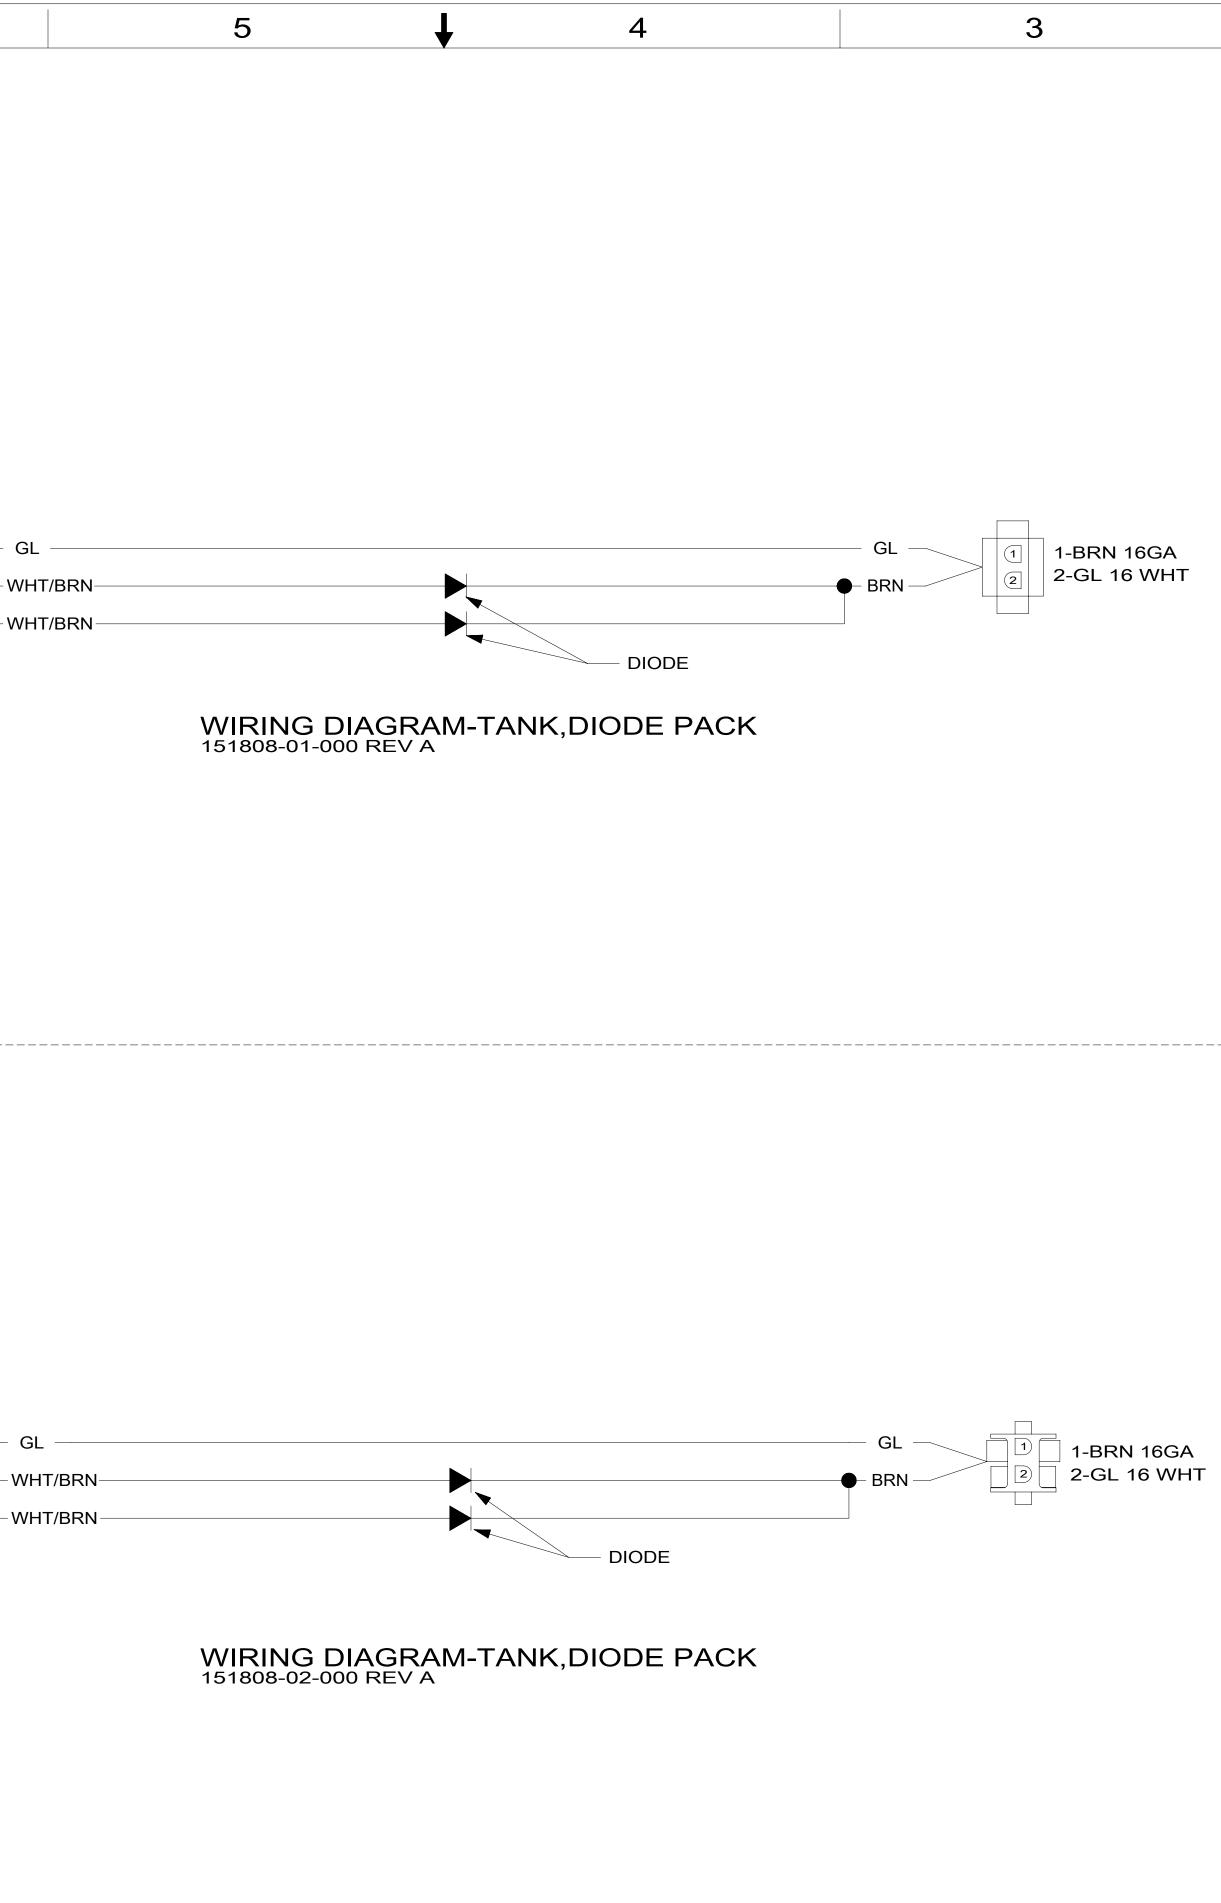

|   | 8                                                                                             | 7 | 6                                                   |
|---|-----------------------------------------------------------------------------------------------|---|-----------------------------------------------------|
| D |                                                                                               |   | WIRE ASM-COACH                                      |
| С |                                                                                               |   | 1-WHT/BRN<br>2-GL 16 WHT<br>3-WHT/BRN               |
| B |                                                                                               |   | URE ASM-COACH   1-WHT/BRN   2-GL 16 WHT   3-WHT/BRN |
| A | 3 CONNECT TO WIRE ASM-TAN<br>2 CONNECT WIRE ASM-TANK,V<br>1 SEE WIRING DIAGRAM-BODY<br>NOTES: |   |                                                     |

|--|

| 5 | 4 | 3 |
|---|---|---|
|   |   |   |

| 2 1<br><sup>DWG</sup> 152594                                                                                                        |   |
|-------------------------------------------------------------------------------------------------------------------------------------|---|
|                                                                                                                                     | D |
| 3                                                                                                                                   | С |
| 2                                                                                                                                   | B |
| FIRST USED <b>D5 D0</b> NOT SCALE DRAWING   TITLE:   WIRING DIAGRAM-HOLDING TANKS   SHEET 2   PART NO   15259   2   1   08-JUI-2015 | A |