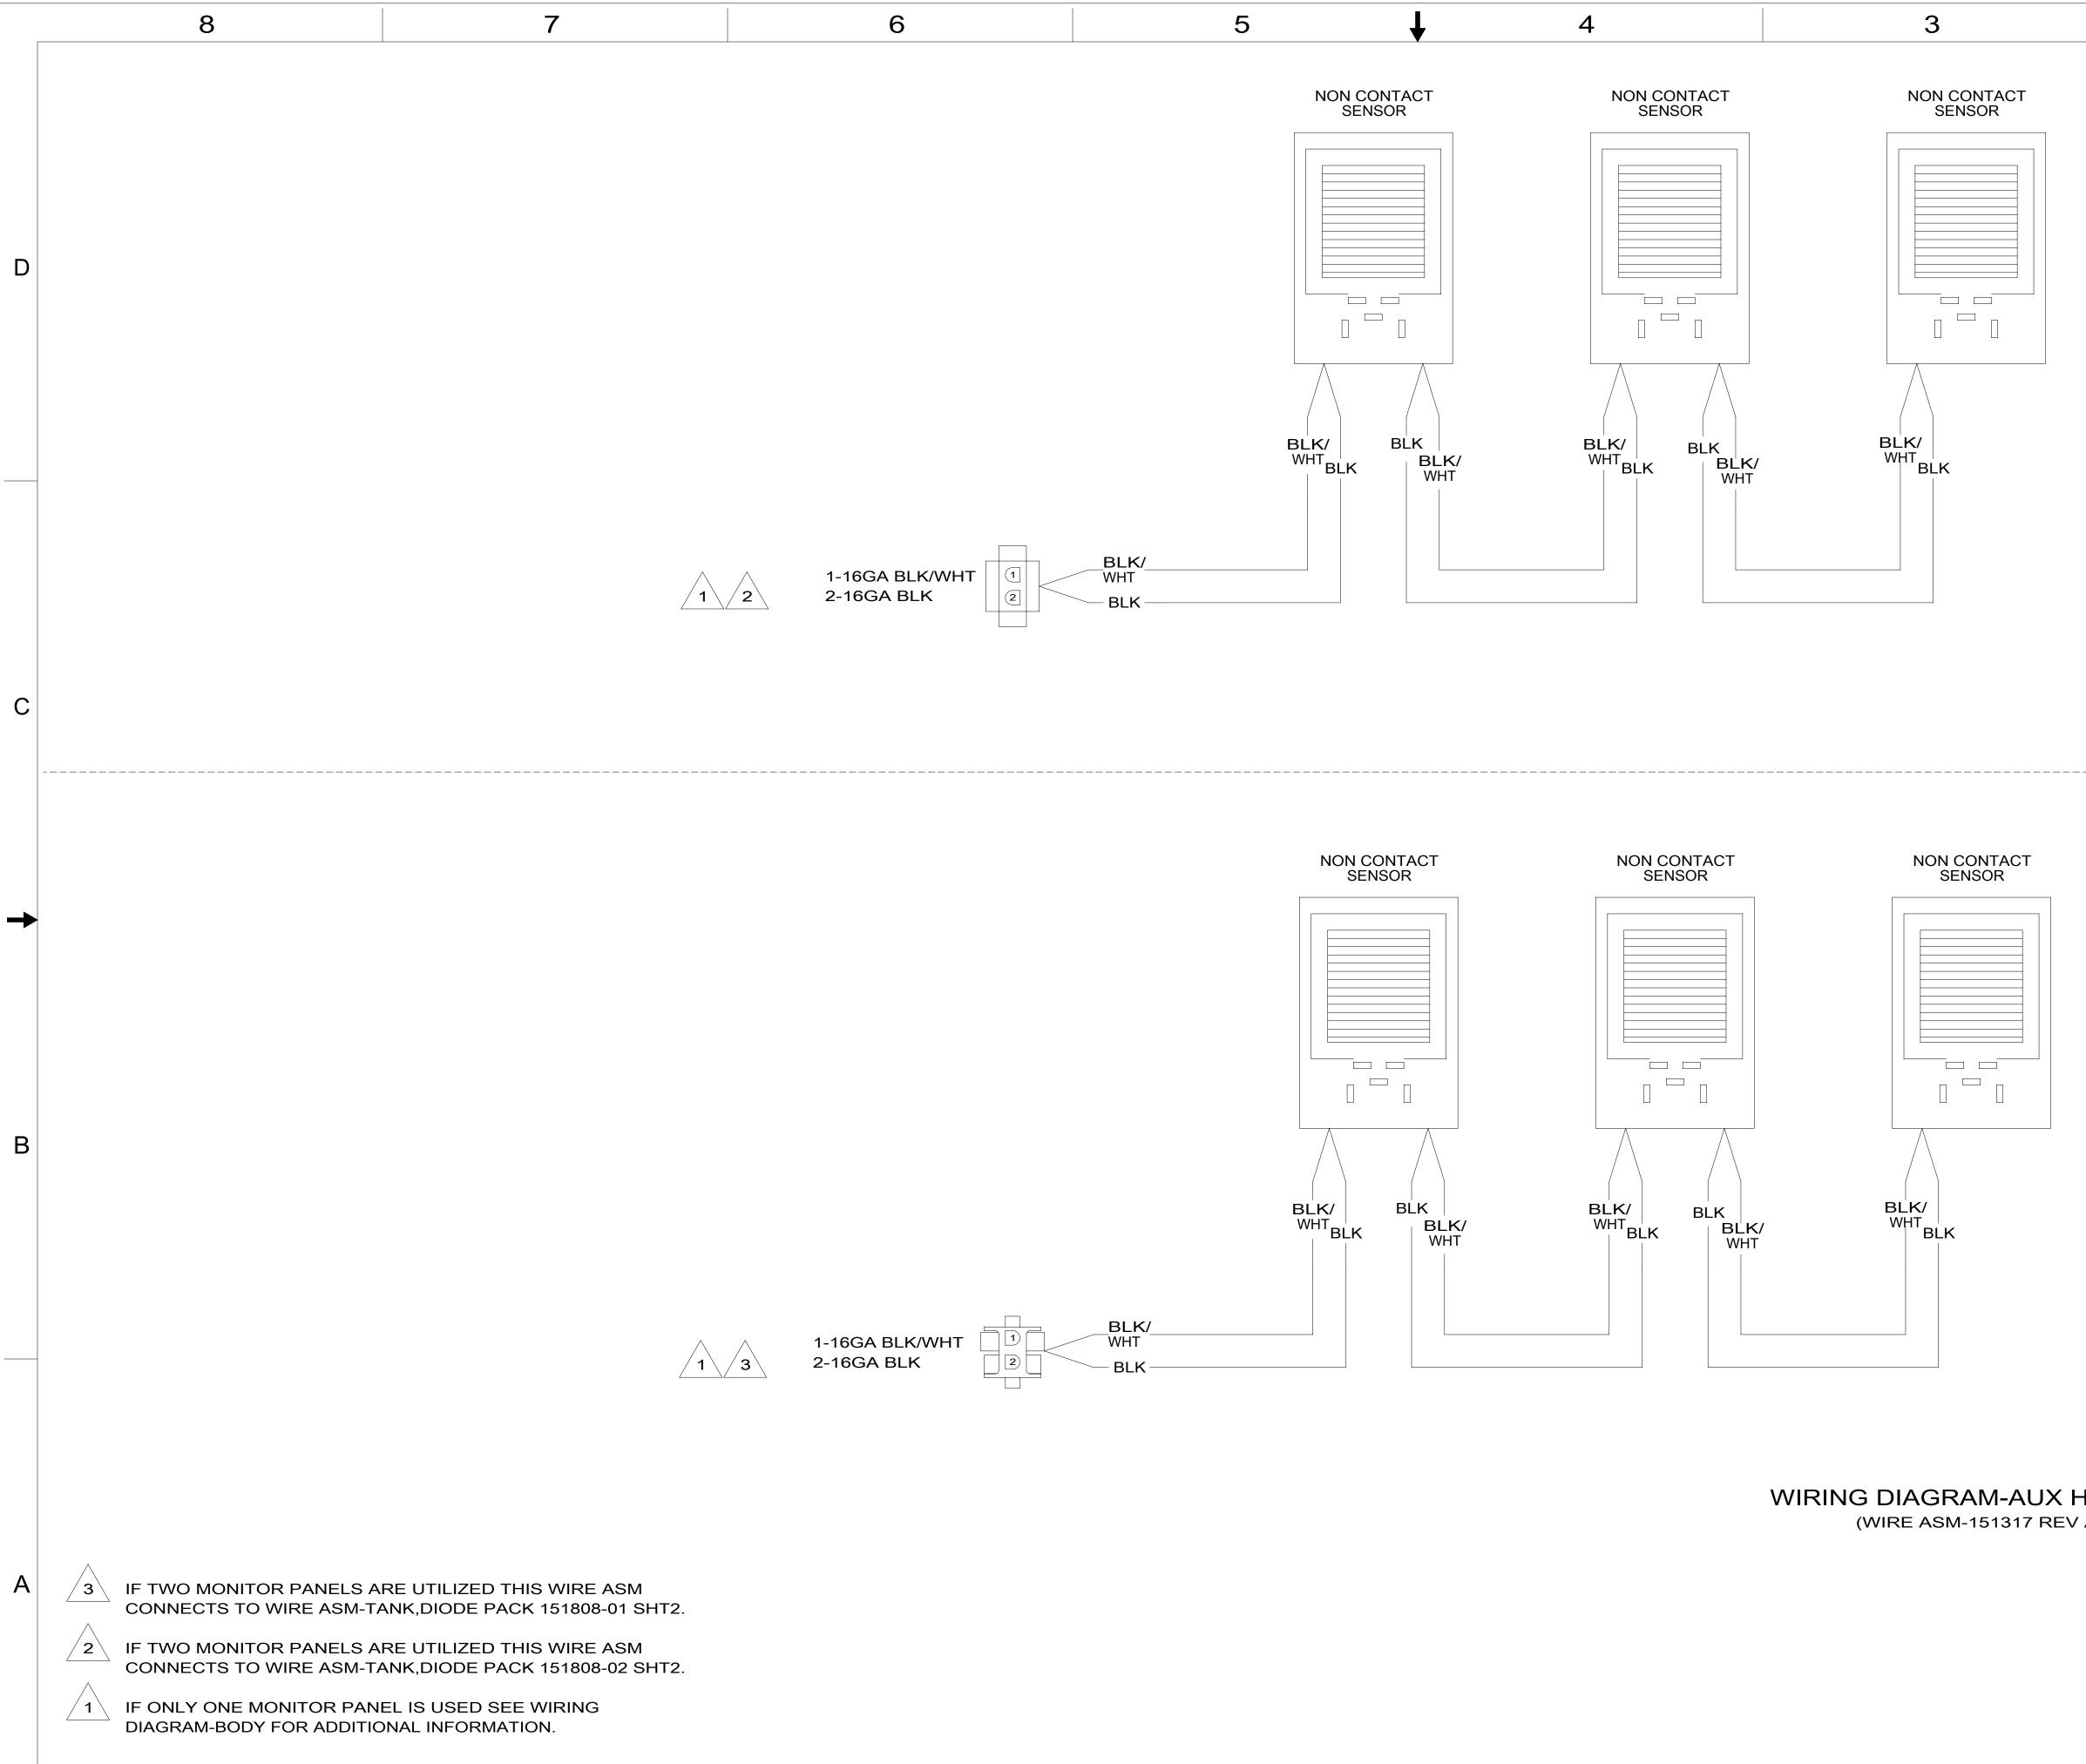

Copyright © 2015 Winnebago Industries, Inc.

NOTES:

| 8 | 7 | 6 |
|---|---|---|
|---|---|---|

WIRING DIAGRAM-AUX HO (WIRE ASM-151317 REV A

5 3 4

| 2                                                           | RELEASE A DATE                                                                                                                                                                                                                                             | 1<br><sup>NO</sup> 152594                       |   |
|-------------------------------------------------------------|------------------------------------------------------------------------------------------------------------------------------------------------------------------------------------------------------------------------------------------------------------|-------------------------------------------------|---|
|                                                             | REV ZONE REVISION RI                                                                                                                                                                                                                                       | ECORD DATE DFTR-ORIG                            | D |
| WIRING DIAGRAM-T<br>OR<br>WIRING DIAGRAM<br>(WIRE ASM-15131 | -TANK,MAIN                                                                                                                                                                                                                                                 |                                                 | С |
|                                                             |                                                                                                                                                                                                                                                            |                                                 | B |
| OLDING<br>A)                                                | DFTR<br>CHKR<br>P.E.<br>M.E.<br>DSNR<br>UNSPECIFIED TOLERANCES ARE:<br>WHOLE DIM (X) $\pm$<br>ONE-PLACE (X.X) $\pm$<br>TWO-PLACE (X.X) $\pm$<br>TWO-PLACE (X.XX) $\pm$<br>ANGLE $\pm$<br>THIRD ANGLE<br>PROJECTION<br>DO NOT SCALE DRAWING<br>RE<br>TITLE: | COPYRIGHT 2014<br>WINNEBAGO<br>INDUSTRIES, INC. |   |

|   | 8                                                                                             | 7 | 6                                                   |
|---|-----------------------------------------------------------------------------------------------|---|-----------------------------------------------------|
| D |                                                                                               |   | WIRE ASM-COACH                                      |
| С |                                                                                               |   | 1-WHT/BRN<br>2-GL 16 WHT<br>3-WHT/BRN               |
| B |                                                                                               |   | URE ASM-COACH   1-WHT/BRN   2-GL 16 WHT   3-WHT/BRN |
| A | 3 CONNECT TO WIRE ASM-TAN<br>2 CONNECT WIRE ASM-TANK,V<br>1 SEE WIRING DIAGRAM-BODY<br>NOTES: |   |                                                     |