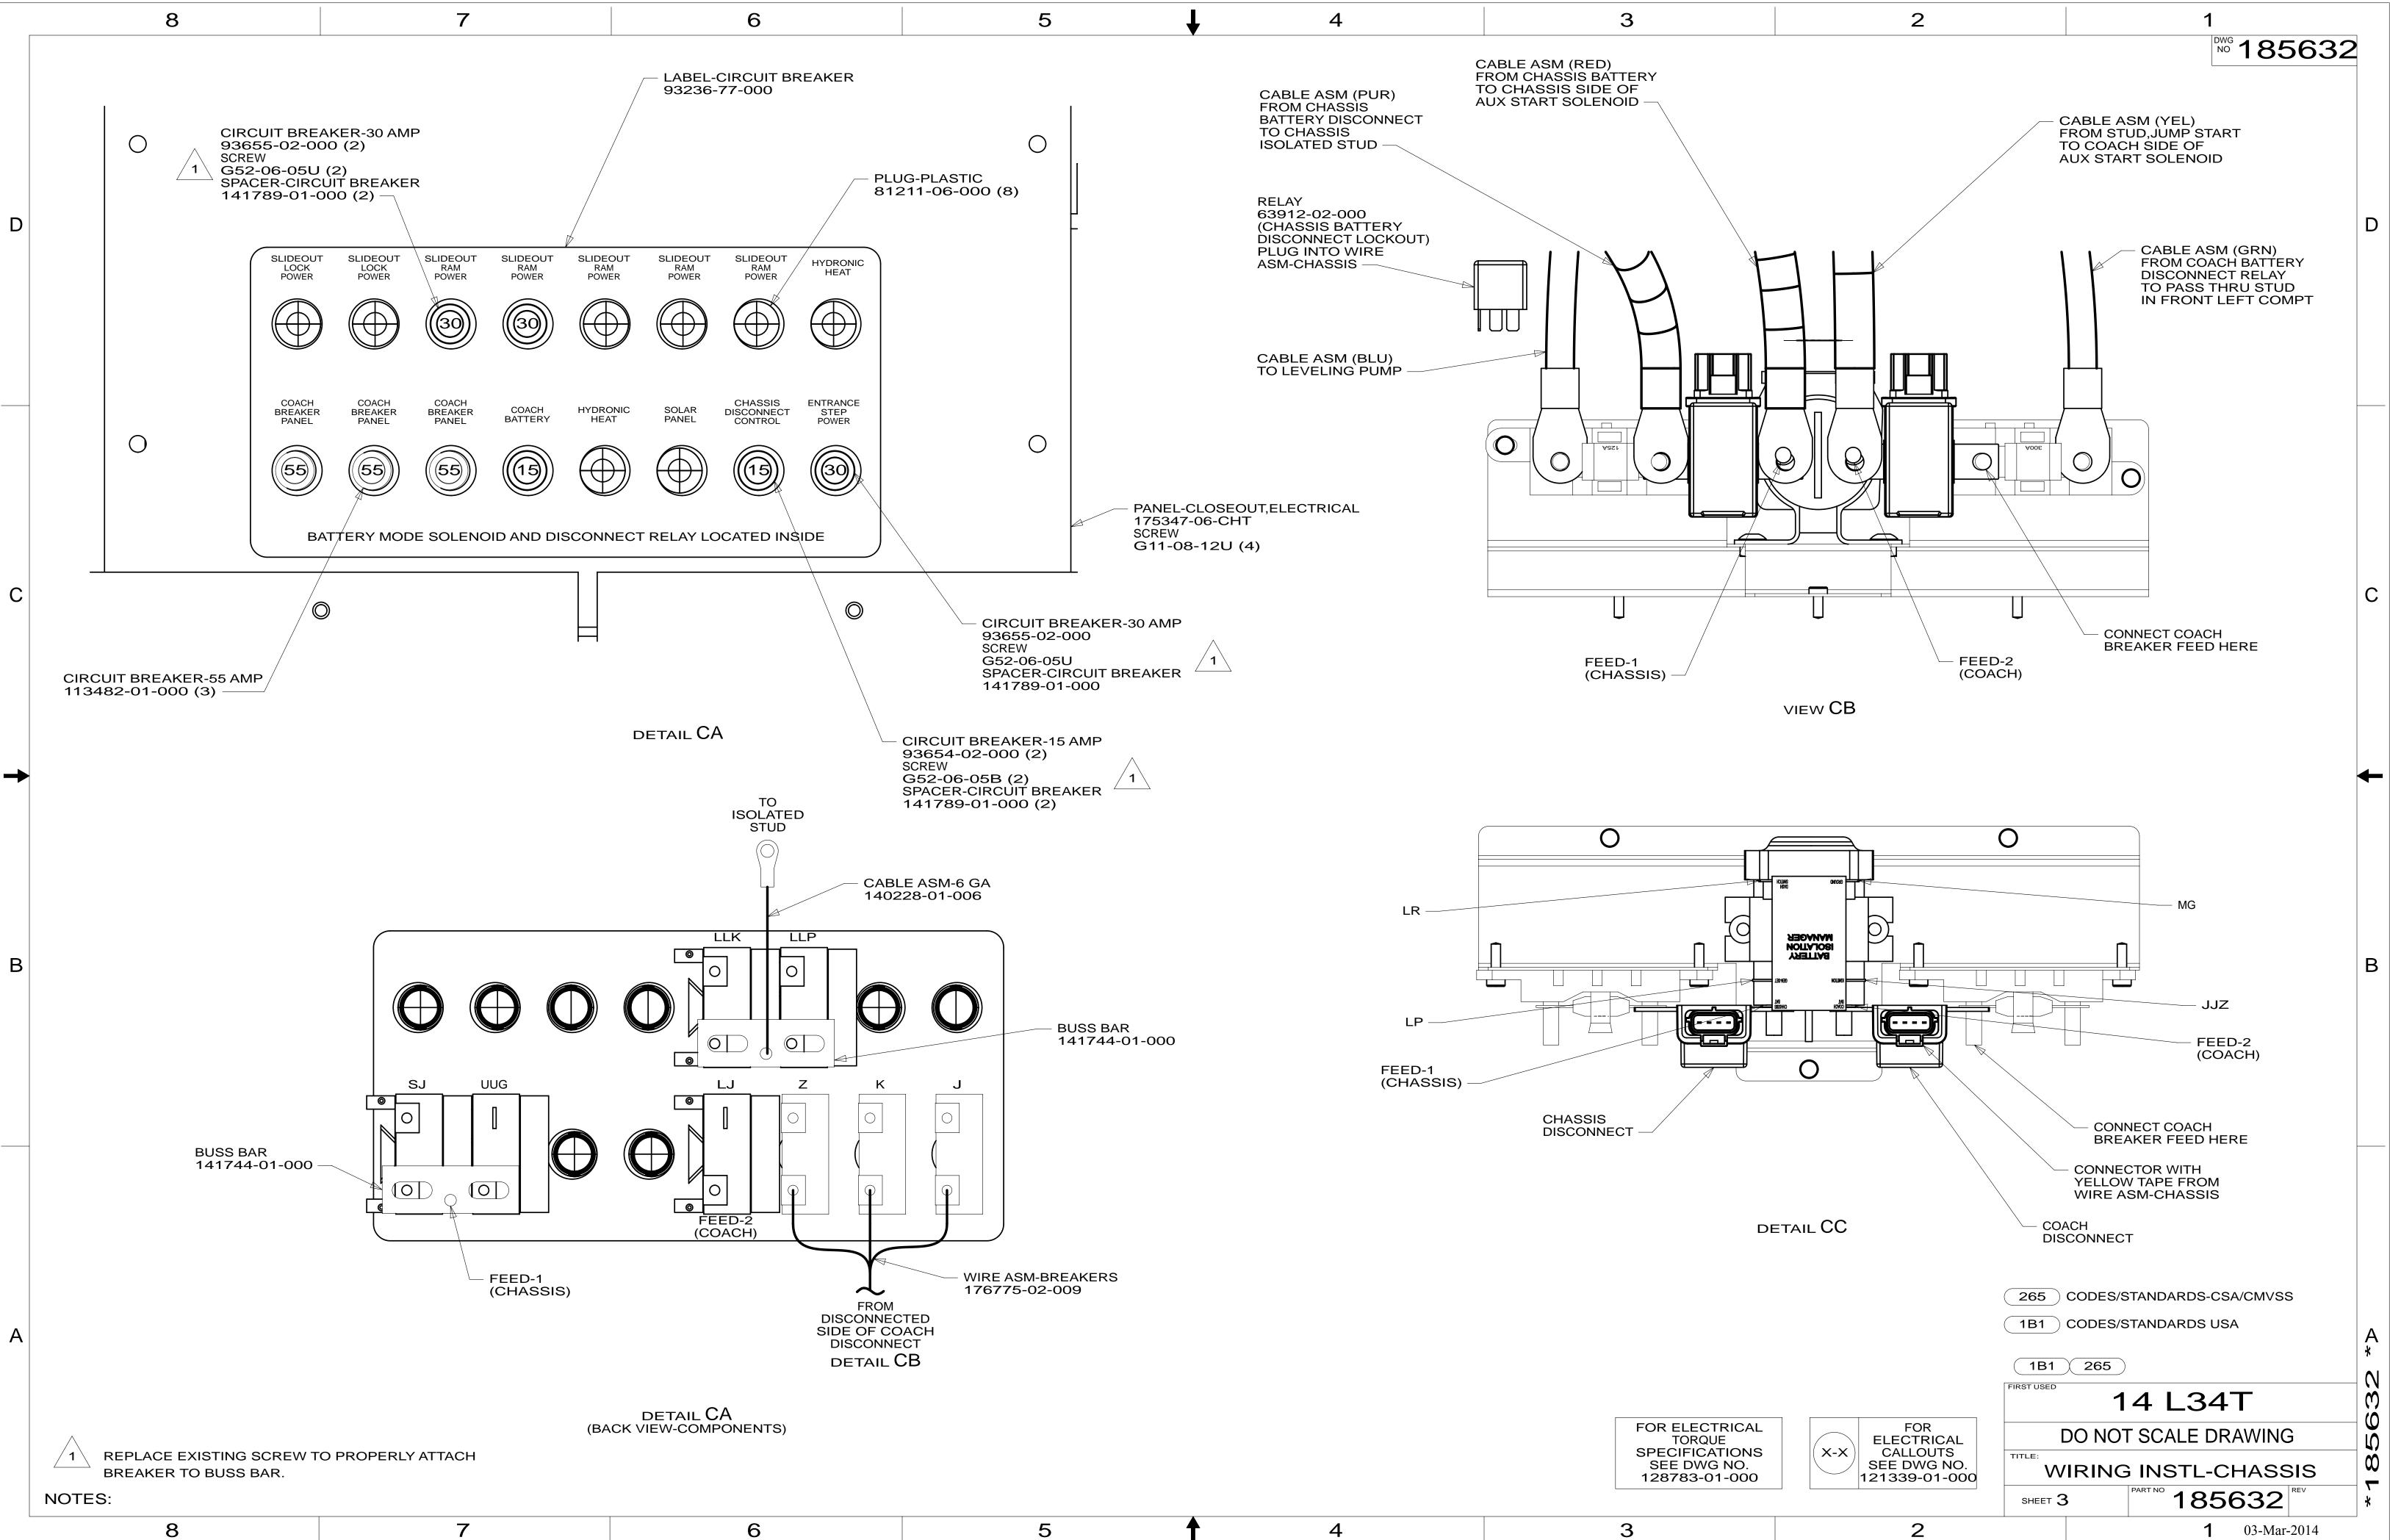

orm diagnostic or repair work leave such work to an authorized Winnebago Industries dealer or other qualified shop.

Danger of electrical shock, burns or death. Always remove all power sources before attempting any repair, service or diagnostic work. Power can be present from shore power, generator, inverter or battery. All power sources must be disabled and secured before performing any service.



Copyright © 2014 Winnebago Industries, Inc.



| ETAIL AA | 3 |
|----------|---|
|          |   |

| 5 | 4 |  |
|---|---|--|
|---|---|--|



T

| 2              | 1<br>No 185632 |
|----------------|----------------|
|                | D              |
| LINER<br>CABLE | C              |
|                |                |
| K<br>SUPPLIED) | B              |
| AL<br>IS<br>0  |                |





| 8 7 6 |
|-------|
|-------|