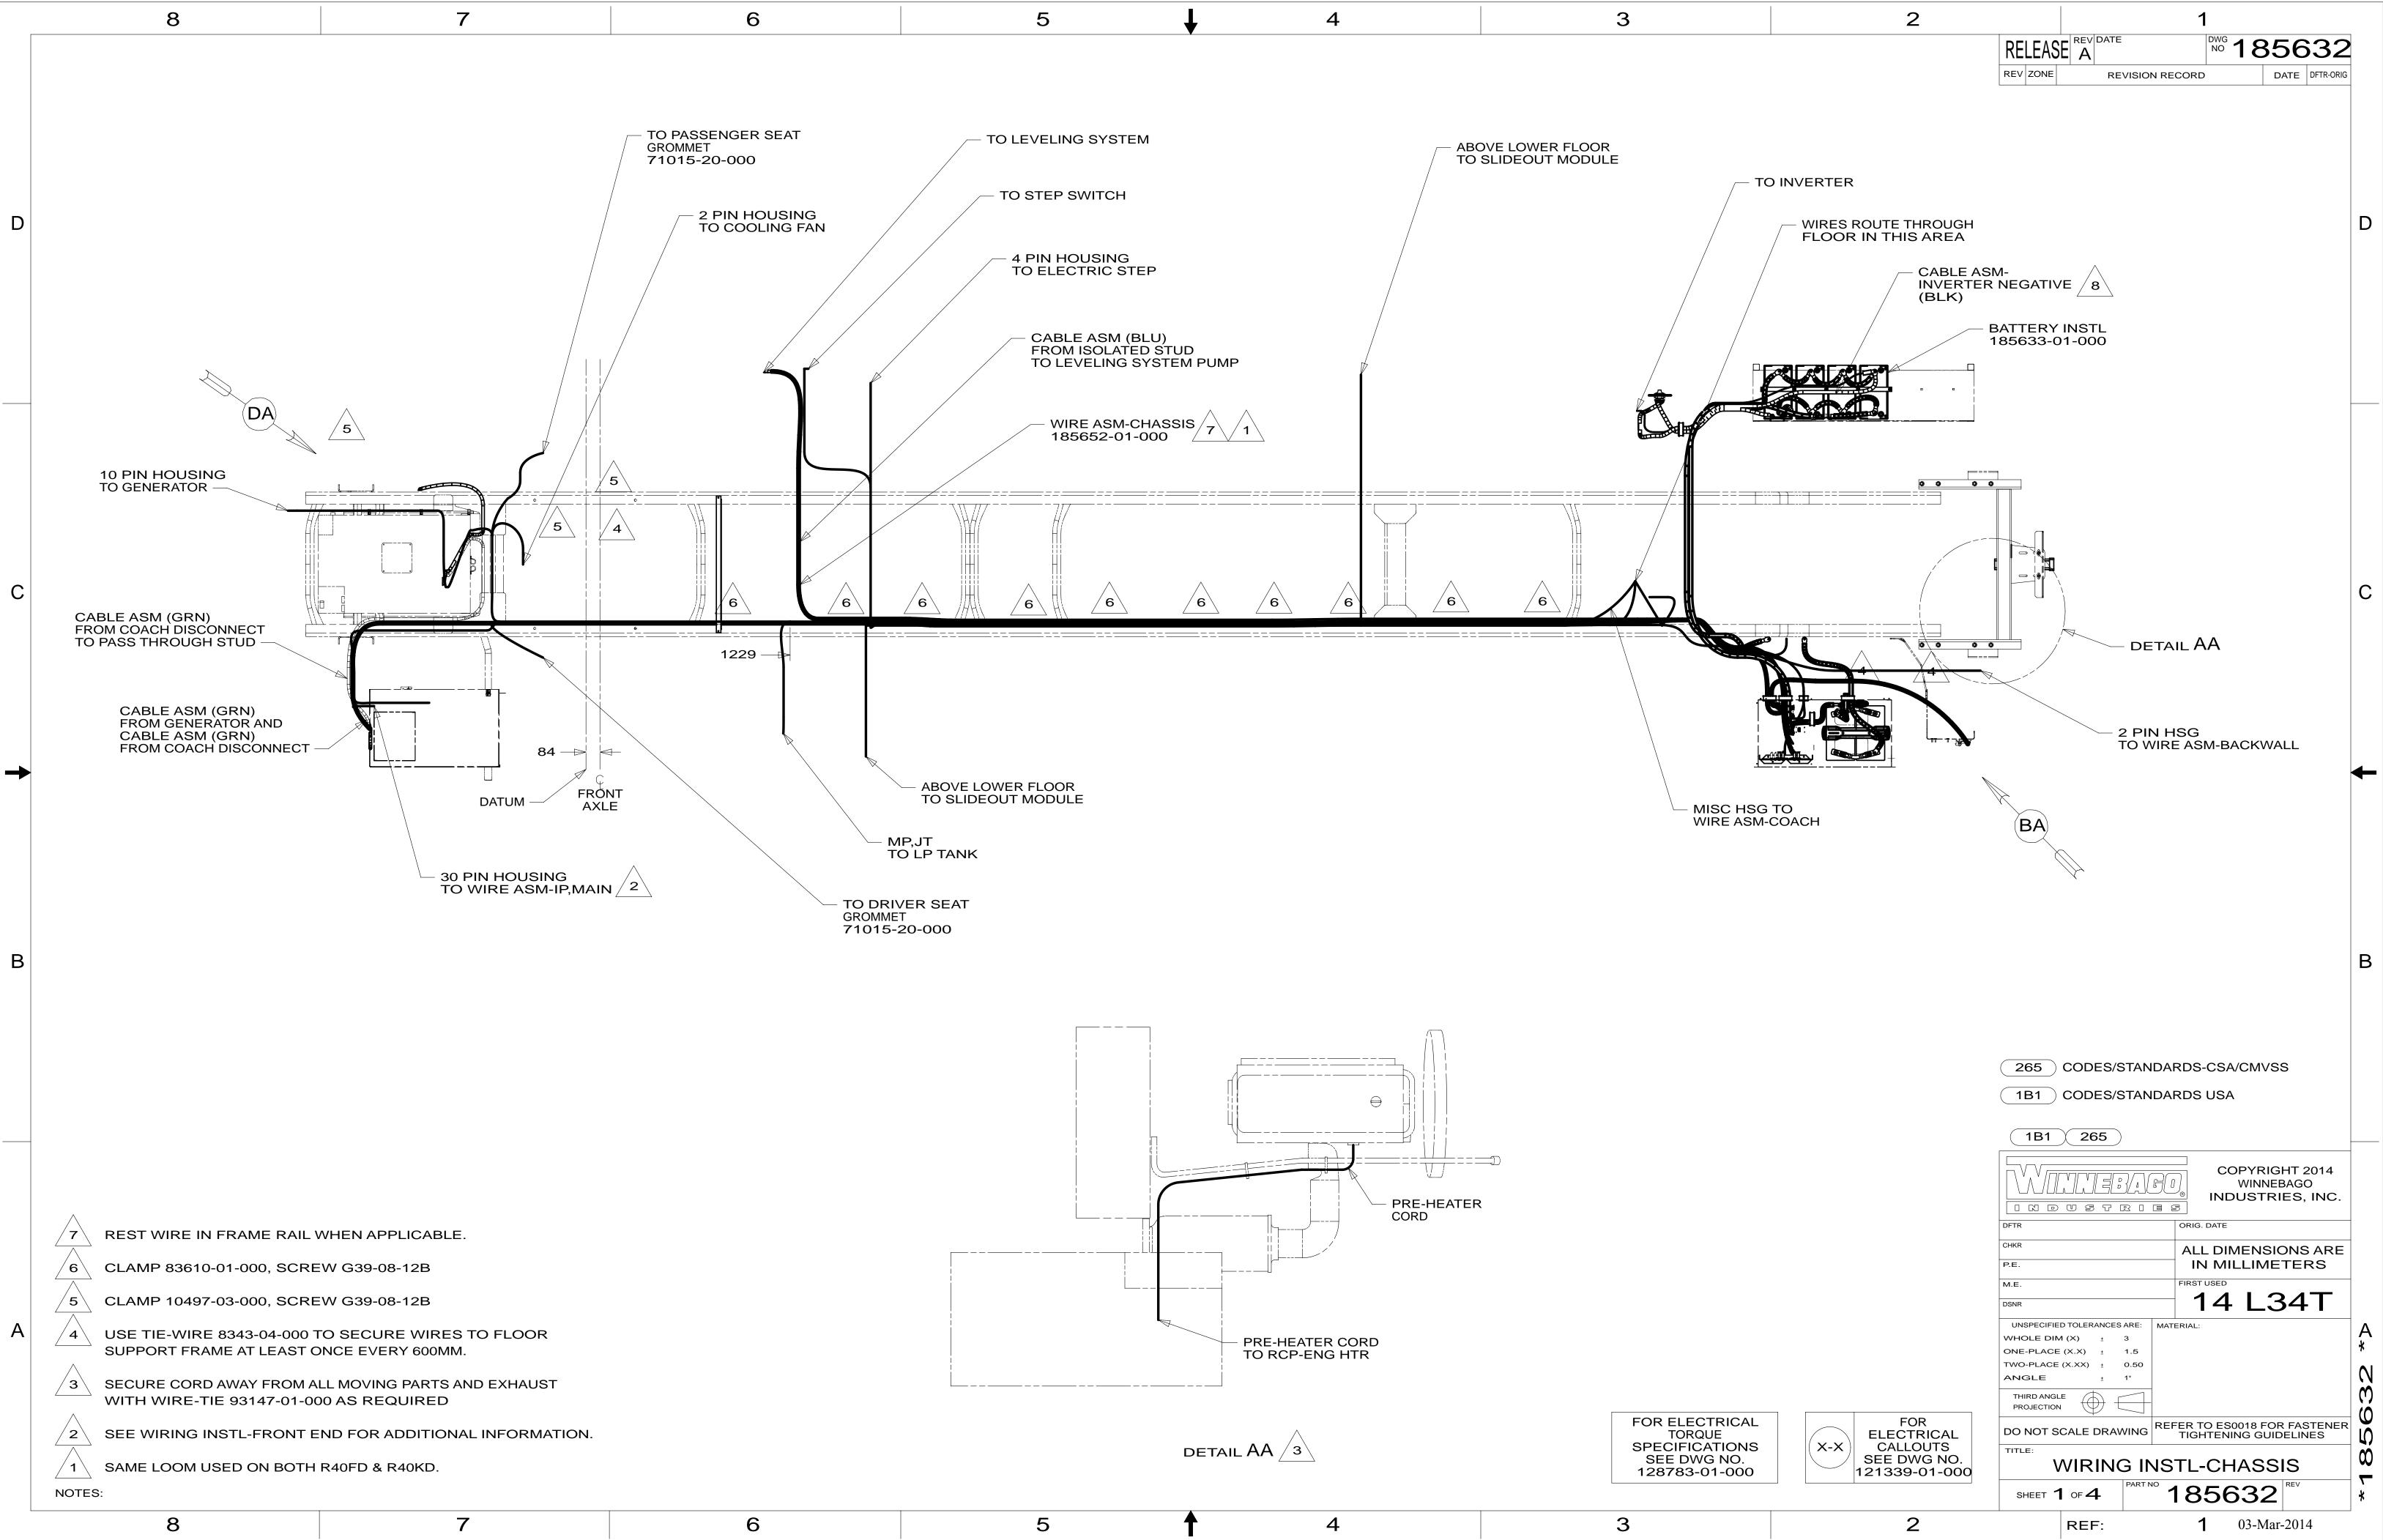

If you lack the skills, tools or equipment to perform diagnostic or repair work leave such work to an authorized Winnebago Industries dealer or other qualified shop.

Danger of electrical shock, burns or death. Always remove all power sources before attempting any repair, service or diagnostic work. Power can be present from shore power, generator, inverter or battery. All power sources must be disabled and secured before performing any service.



Copyright © 2014 Winnebago Industries, Inc.



| ETAIL AA | 3 |
|----------|---|
|          |   |

| 5 | 4 |  |
|---|---|--|
|---|---|--|



T

| 2              | 1<br>No 185632 |
|----------------|----------------|
|                | D              |
| LINER<br>CABLE | C              |
|                |                |
| K<br>SUPPLIED) | B              |
| AL<br>IS<br>0  |                |





| 8 7 6 |
|-------|
|-------|