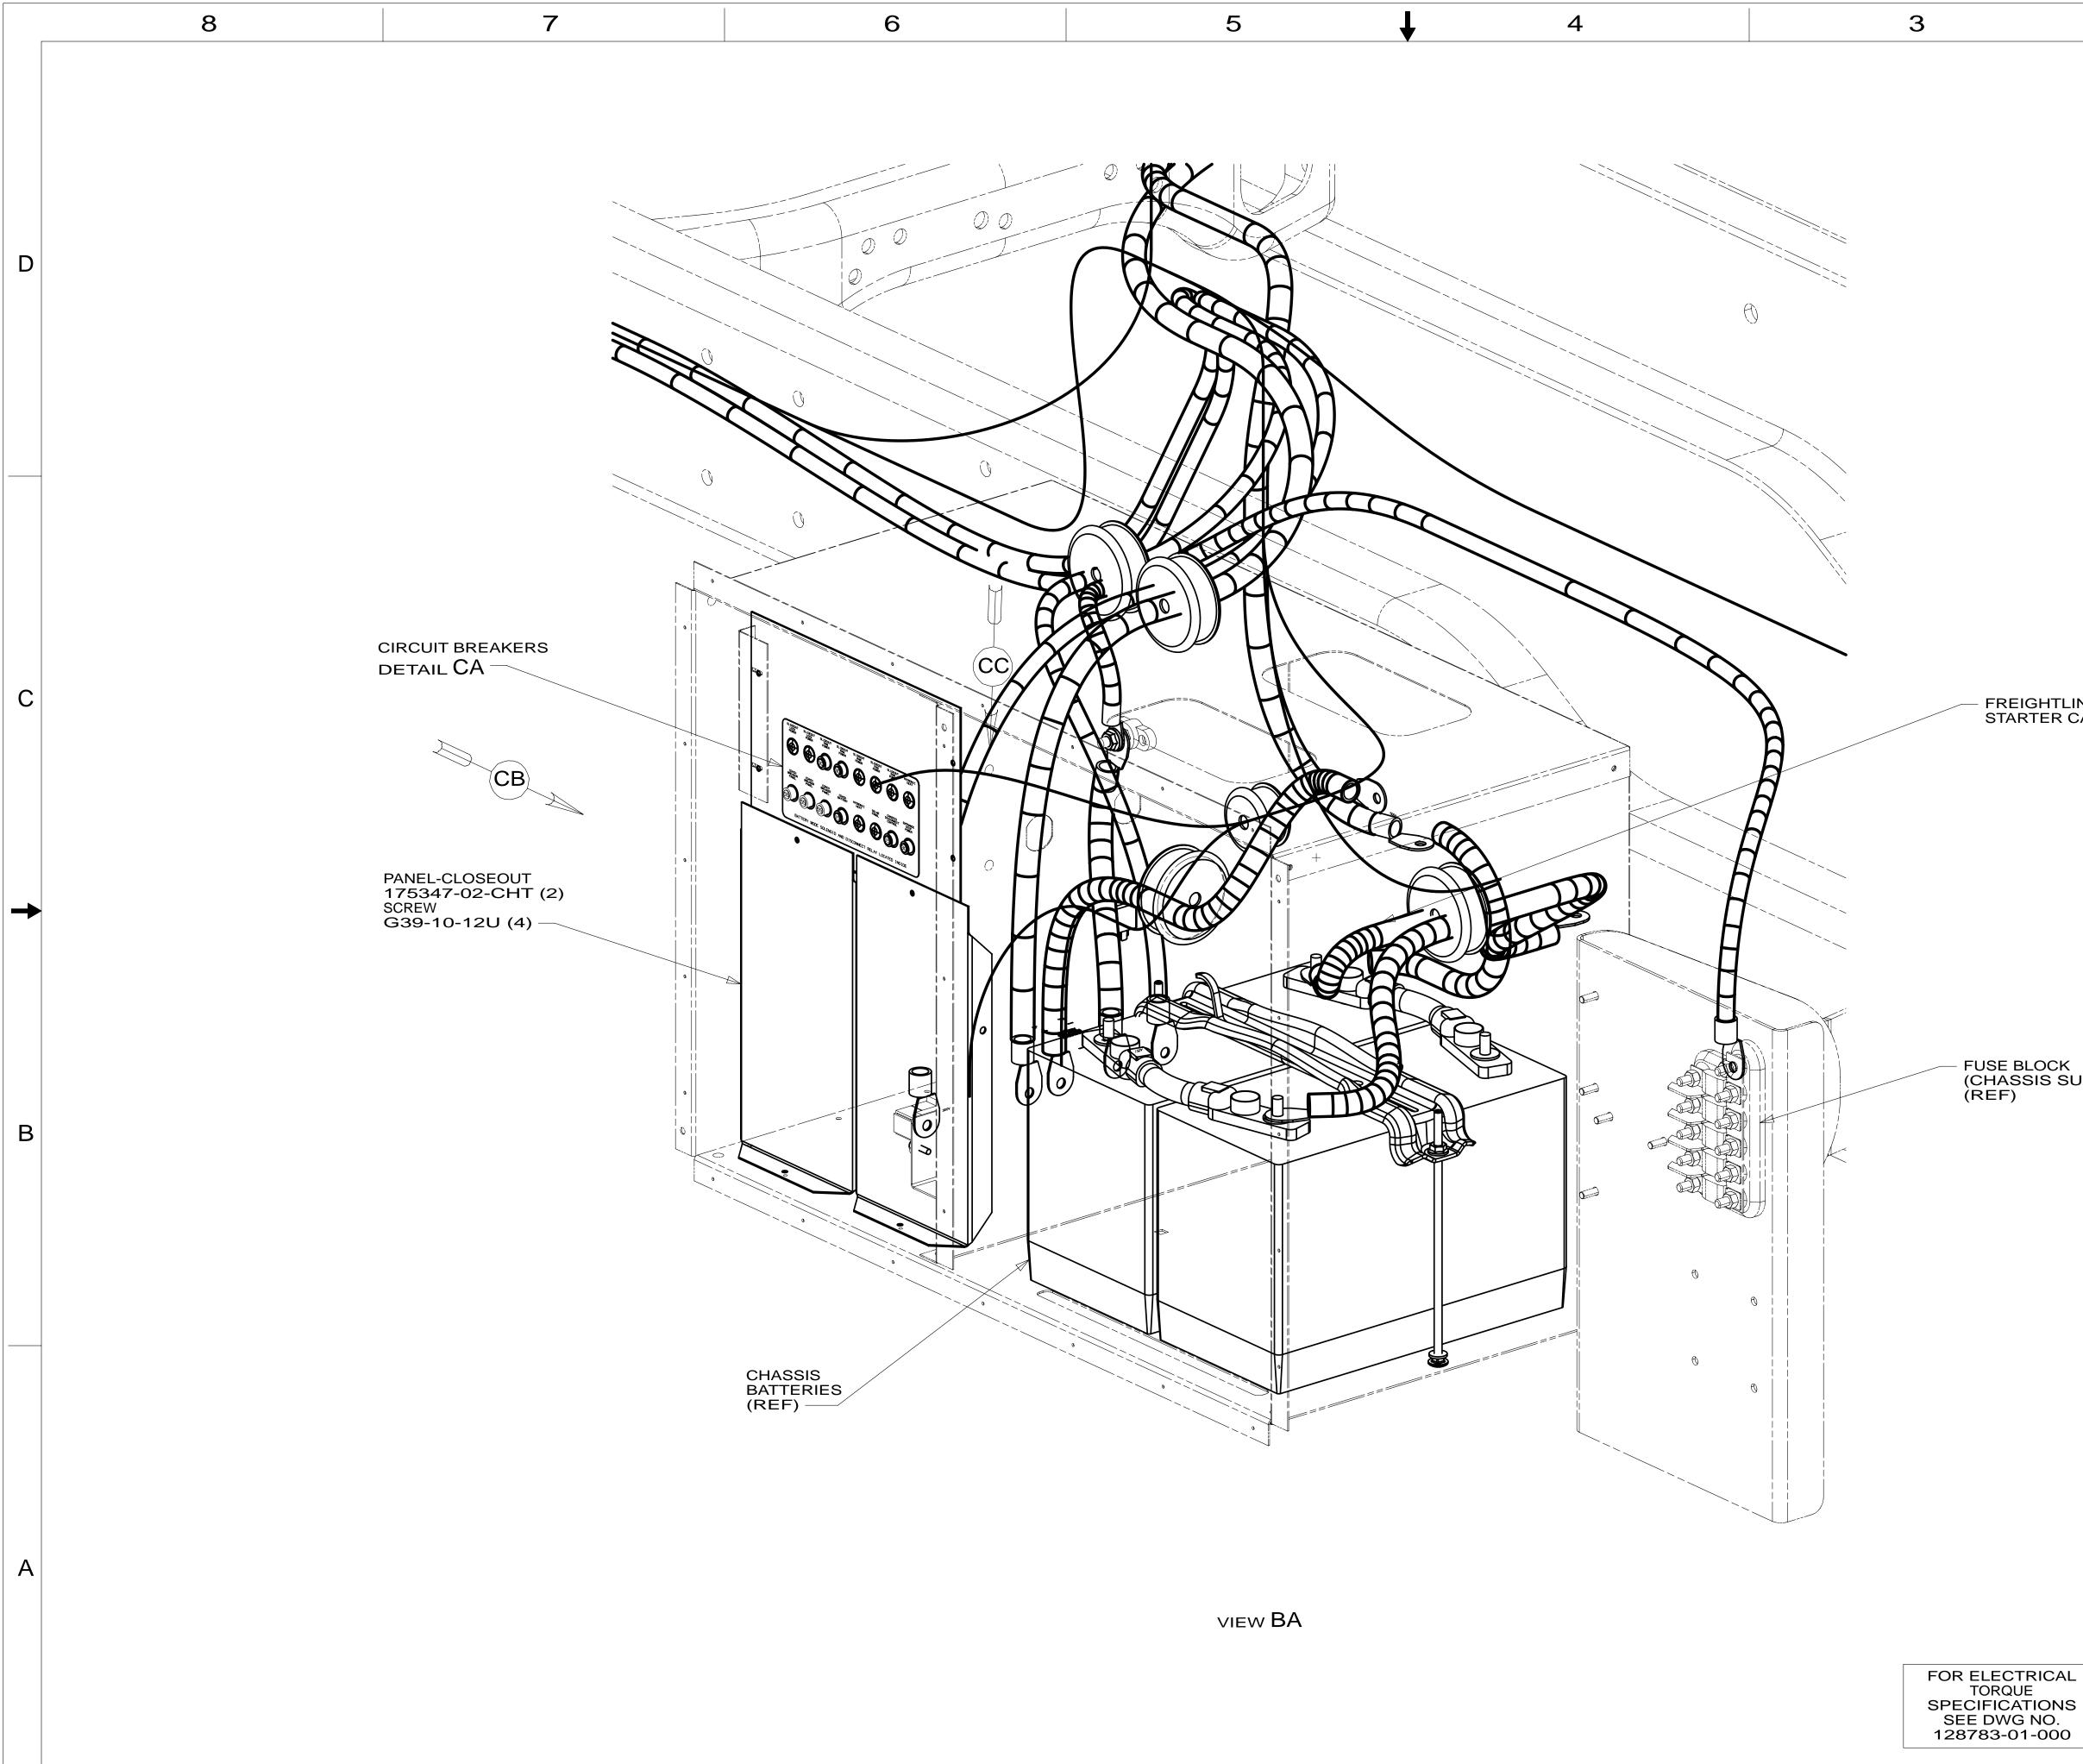

Copyright © 2014 Winnebago Industries, Inc.

| ETAIL AA | 3 |
|----------|---|
|          |   |

| 5 | 4 |  |
|---|---|--|
|---|---|--|

T

| 2              | 1<br>No 185632 |
|----------------|----------------|
|                | D              |
| LINER<br>CABLE | C              |
|                |                |
| K<br>SUPPLIED) | B              |
| AL<br>IS<br>0  |                |