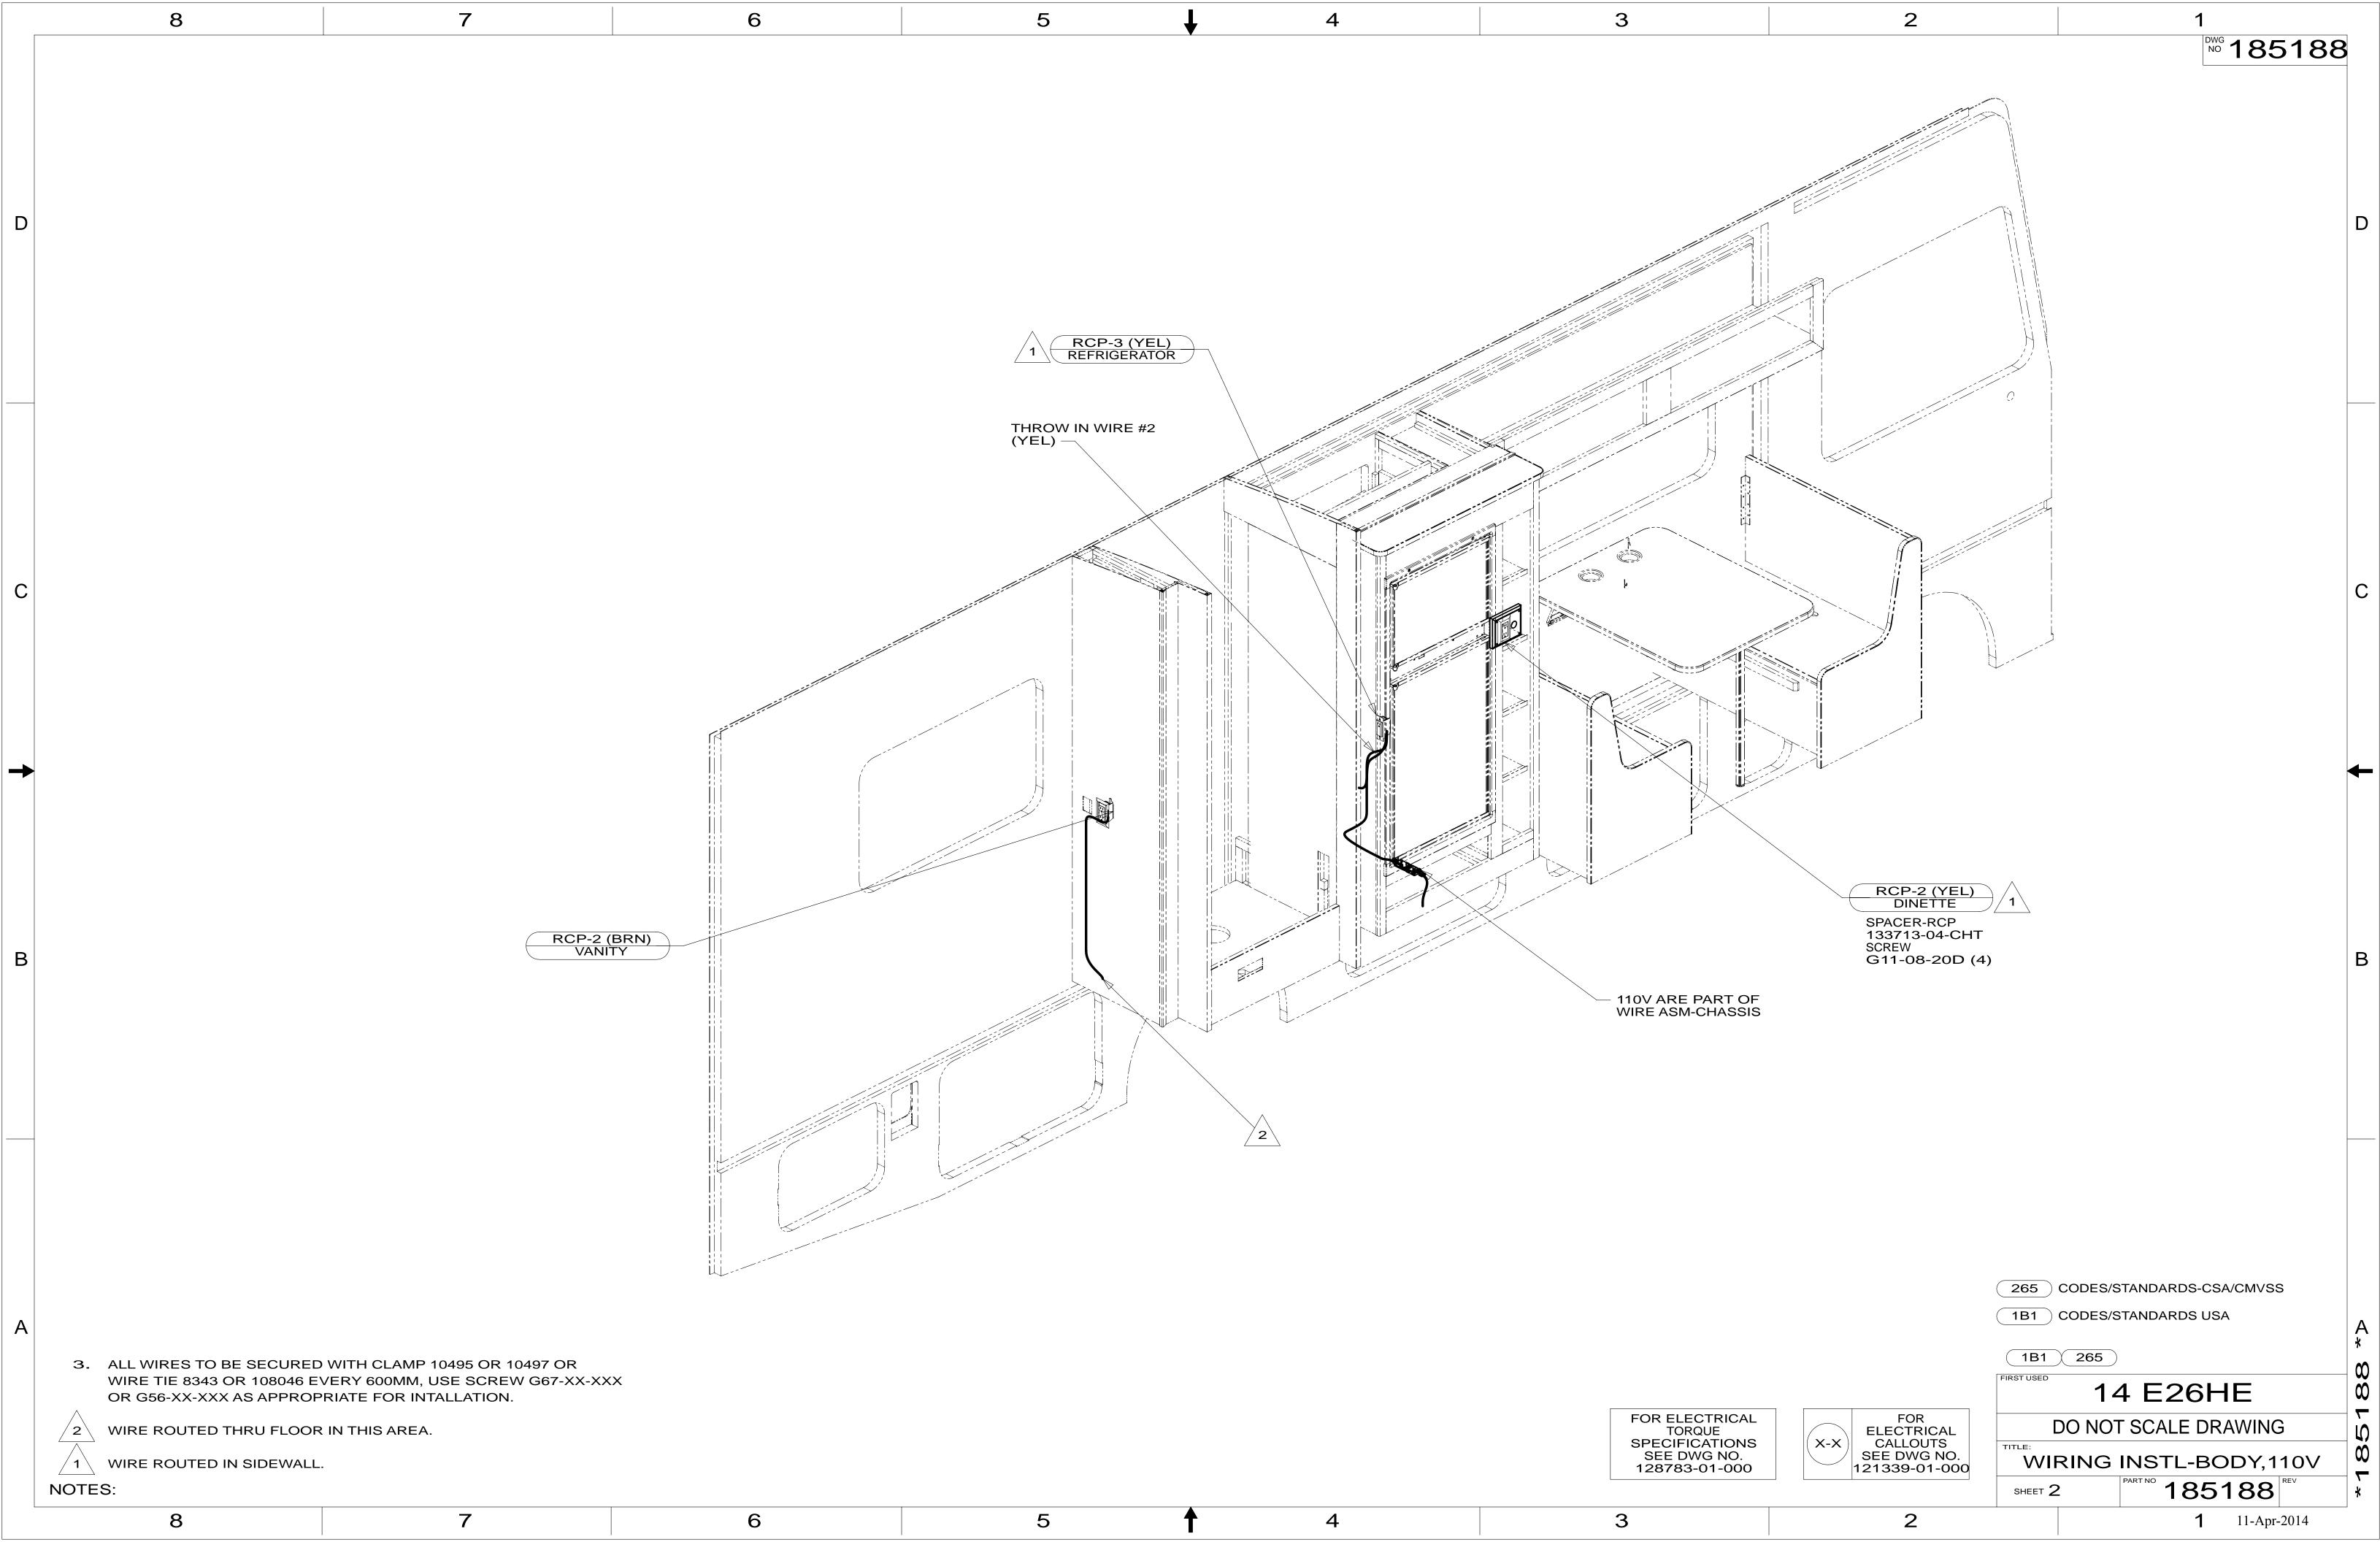

Copyright © 2014 Winnebago Industries, Inc.

|     | DRAWING NO.   | FEATURE                                     |                                            |                                |   |
|-----|---------------|---------------------------------------------|--------------------------------------------|--------------------------------|---|
|     | 185188-01     |                                             |                                            |                                |   |
|     | 185188-11     | 1B1 12D                                     |                                            |                                |   |
|     | 185188-15     | 265 12D                                     |                                            |                                |   |
| -   |               |                                             |                                            |                                |   |
| D   |               |                                             |                                            |                                |   |
|     |               |                                             |                                            |                                |   |
|     |               |                                             |                                            |                                |   |
|     |               |                                             |                                            |                                |   |
|     |               |                                             |                                            |                                |   |
|     |               |                                             |                                            |                                |   |
|     |               |                                             |                                            |                                |   |
|     |               |                                             |                                            |                                |   |
|     |               |                                             |                                            |                                |   |
|     |               |                                             |                                            |                                |   |
|     |               |                                             |                                            |                                |   |
|     |               |                                             |                                            |                                |   |
| С   |               |                                             |                                            |                                |   |
|     |               |                                             |                                            |                                |   |
|     |               |                                             |                                            |                                |   |
|     |               |                                             |                                            | 1400 DROP (BRN)<br>THROW IN #1 |   |
|     |               |                                             |                                            | FROM RIGHT SIDE                |   |
|     |               |                                             |                                            |                                |   |
| -   |               |                                             | CLAMP                                      |                                |   |
|     |               |                                             | 10497-01-000 (3)<br>SCREW                  |                                |   |
|     |               |                                             | G67-10-08U (3)                             |                                |   |
|     |               |                                             | $\wedge$                                   |                                |   |
|     |               |                                             | 3 POWER CORD BOX                           |                                |   |
|     |               |                                             |                                            |                                |   |
| В   |               |                                             |                                            |                                |   |
|     |               |                                             |                                            |                                |   |
|     |               |                                             |                                            |                                |   |
|     |               |                                             | <i>.</i> , <i>o</i>                        |                                |   |
|     |               |                                             | , lo                                       |                                | · |
|     |               |                                             |                                            |                                |   |
|     |               |                                             |                                            |                                |   |
|     |               |                                             |                                            |                                |   |
|     |               |                                             |                                            |                                |   |
|     |               |                                             |                                            |                                |   |
|     |               |                                             |                                            |                                |   |
|     |               |                                             |                                            |                                |   |
| A   |               |                                             |                                            |                                |   |
|     |               | 343 OR 108046 EVERY 6<br>XXX AS APPROPRIATE | 500MM, USE SCREW G67-X<br>FOR INTALLATION. | ~~~~                           |   |
|     | 3 SEE LOAD C  | ENTER/ATS ASM FOR A                         | DDITIONAL INFORMATION.                     |                                |   |
|     |               | ES THROUGH FLOOR IN                         | I THIS AREA.                               |                                |   |
|     | 1. WIRES ROUT | ED UNDER FLOOR.                             |                                            |                                |   |
|     | NOTES:        |                                             |                                            |                                |   |
| l l |               |                                             |                                            |                                |   |