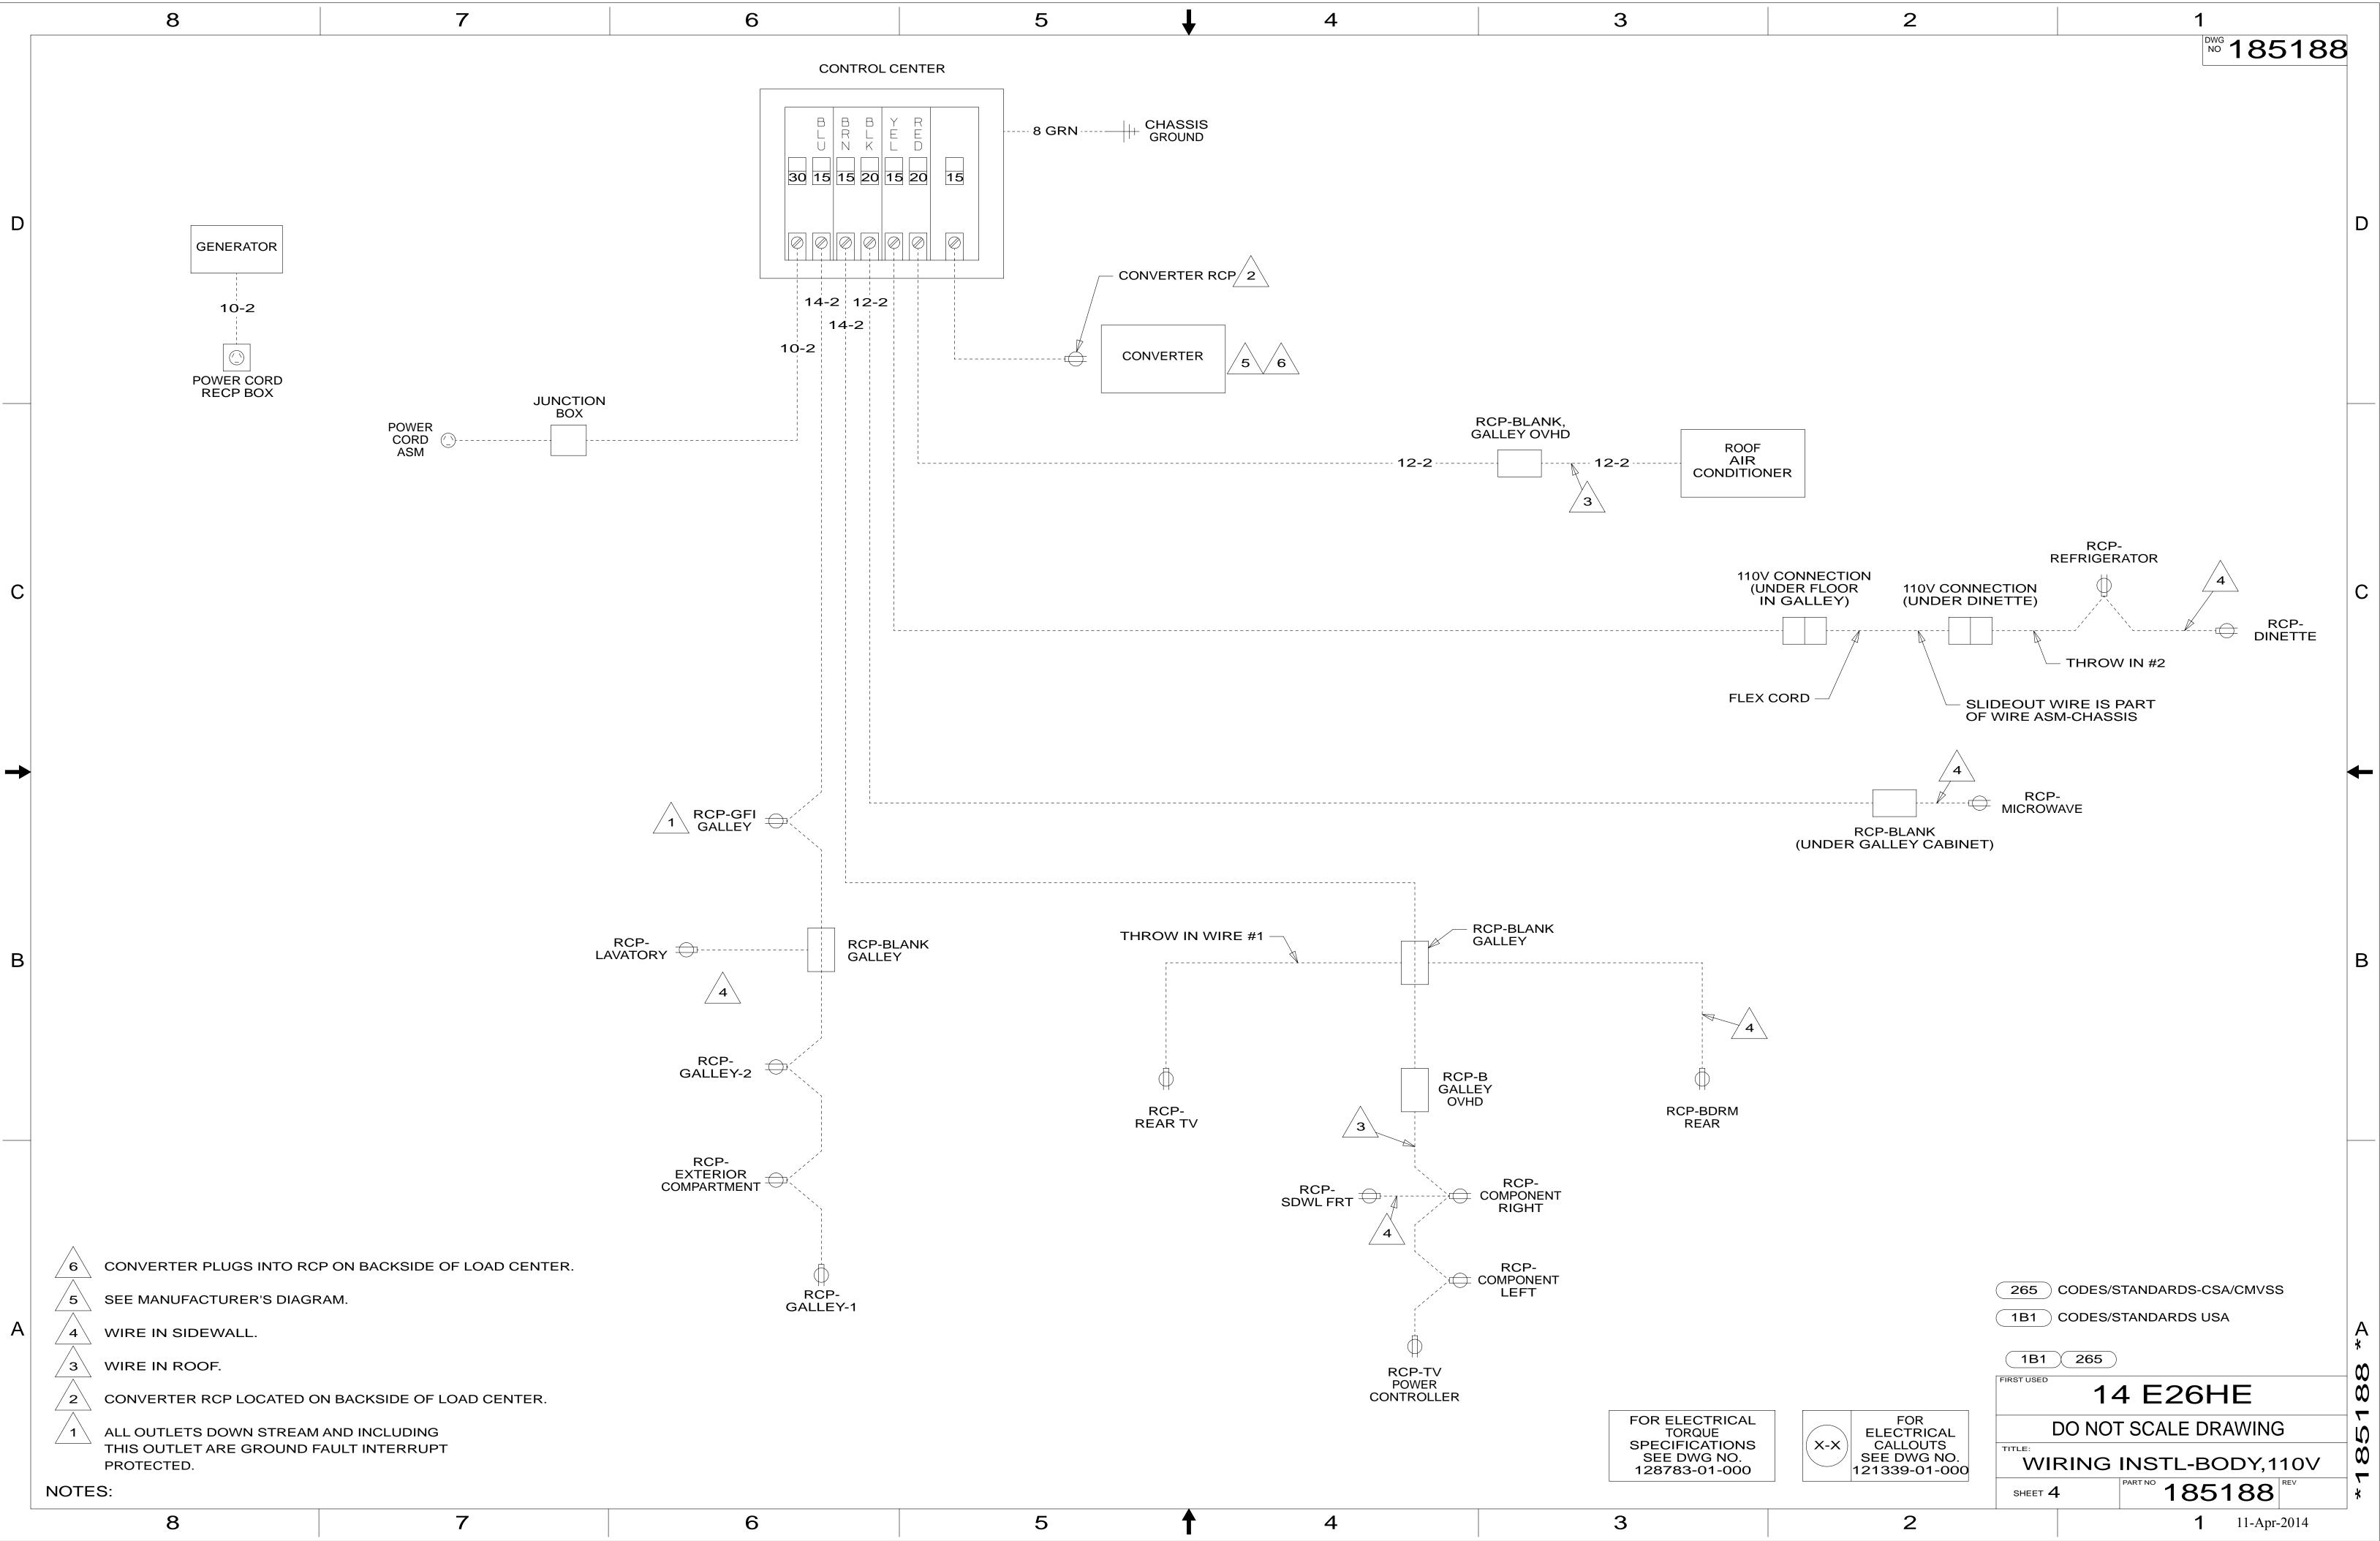

Copyright © 2014 Winnebago Industries, Inc.

|     | DRAWING NO.   | FEATURE                                     |                                            |                                |   |
|-----|---------------|---------------------------------------------|--------------------------------------------|--------------------------------|---|
|     | 185188-01     |                                             |                                            |                                |   |
|     | 185188-11     | 1B1 12D                                     |                                            |                                |   |
|     | 185188-15     | 265 12D                                     |                                            |                                |   |
| -   |               |                                             |                                            |                                |   |
| D   |               |                                             |                                            |                                |   |
|     |               |                                             |                                            |                                |   |
|     |               |                                             |                                            |                                |   |
|     |               |                                             |                                            |                                |   |
|     |               |                                             |                                            |                                |   |
|     |               |                                             |                                            |                                |   |
|     |               |                                             |                                            |                                |   |
|     |               |                                             |                                            |                                |   |
|     |               |                                             |                                            |                                |   |
|     |               |                                             |                                            |                                |   |
|     |               |                                             |                                            |                                |   |
|     |               |                                             |                                            |                                |   |
| С   |               |                                             |                                            |                                |   |
|     |               |                                             |                                            |                                |   |
|     |               |                                             |                                            |                                |   |
|     |               |                                             |                                            | 1400 DROP (BRN)<br>THROW IN #1 |   |
|     |               |                                             |                                            | FROM RIGHT SIDE                |   |
|     |               |                                             |                                            |                                |   |
| -   |               |                                             | CLAMP                                      |                                |   |
|     |               |                                             | 10497-01-000 (3)<br>SCREW                  |                                |   |
|     |               |                                             | G67-10-08U (3)                             |                                |   |
|     |               |                                             | $\wedge$                                   |                                |   |
|     |               |                                             | 3 POWER CORD BOX                           |                                |   |
|     |               |                                             |                                            |                                |   |
| В   |               |                                             |                                            |                                |   |
|     |               |                                             |                                            |                                |   |
|     |               |                                             |                                            |                                |   |
|     |               |                                             | <i>.</i> , <i>o</i>                        |                                |   |
|     |               |                                             | , lo                                       |                                | · |
|     |               |                                             |                                            |                                |   |
|     |               |                                             |                                            |                                |   |
|     |               |                                             |                                            |                                |   |
|     |               |                                             |                                            |                                |   |
|     |               |                                             |                                            |                                |   |
|     |               |                                             |                                            |                                |   |
|     |               |                                             |                                            |                                |   |
| A   |               |                                             |                                            |                                |   |
|     |               | 343 OR 108046 EVERY 6<br>XXX AS APPROPRIATE | 500MM, USE SCREW G67-X<br>FOR INTALLATION. | ~~~~                           |   |
|     | 3 SEE LOAD C  | ENTER/ATS ASM FOR A                         | DDITIONAL INFORMATION.                     |                                |   |
|     |               | ES THROUGH FLOOR IN                         | I THIS AREA.                               |                                |   |
|     | 1. WIRES ROUT | ED UNDER FLOOR.                             |                                            |                                |   |
|     | NOTES:        |                                             |                                            |                                |   |
| l l |               |                                             |                                            |                                |   |