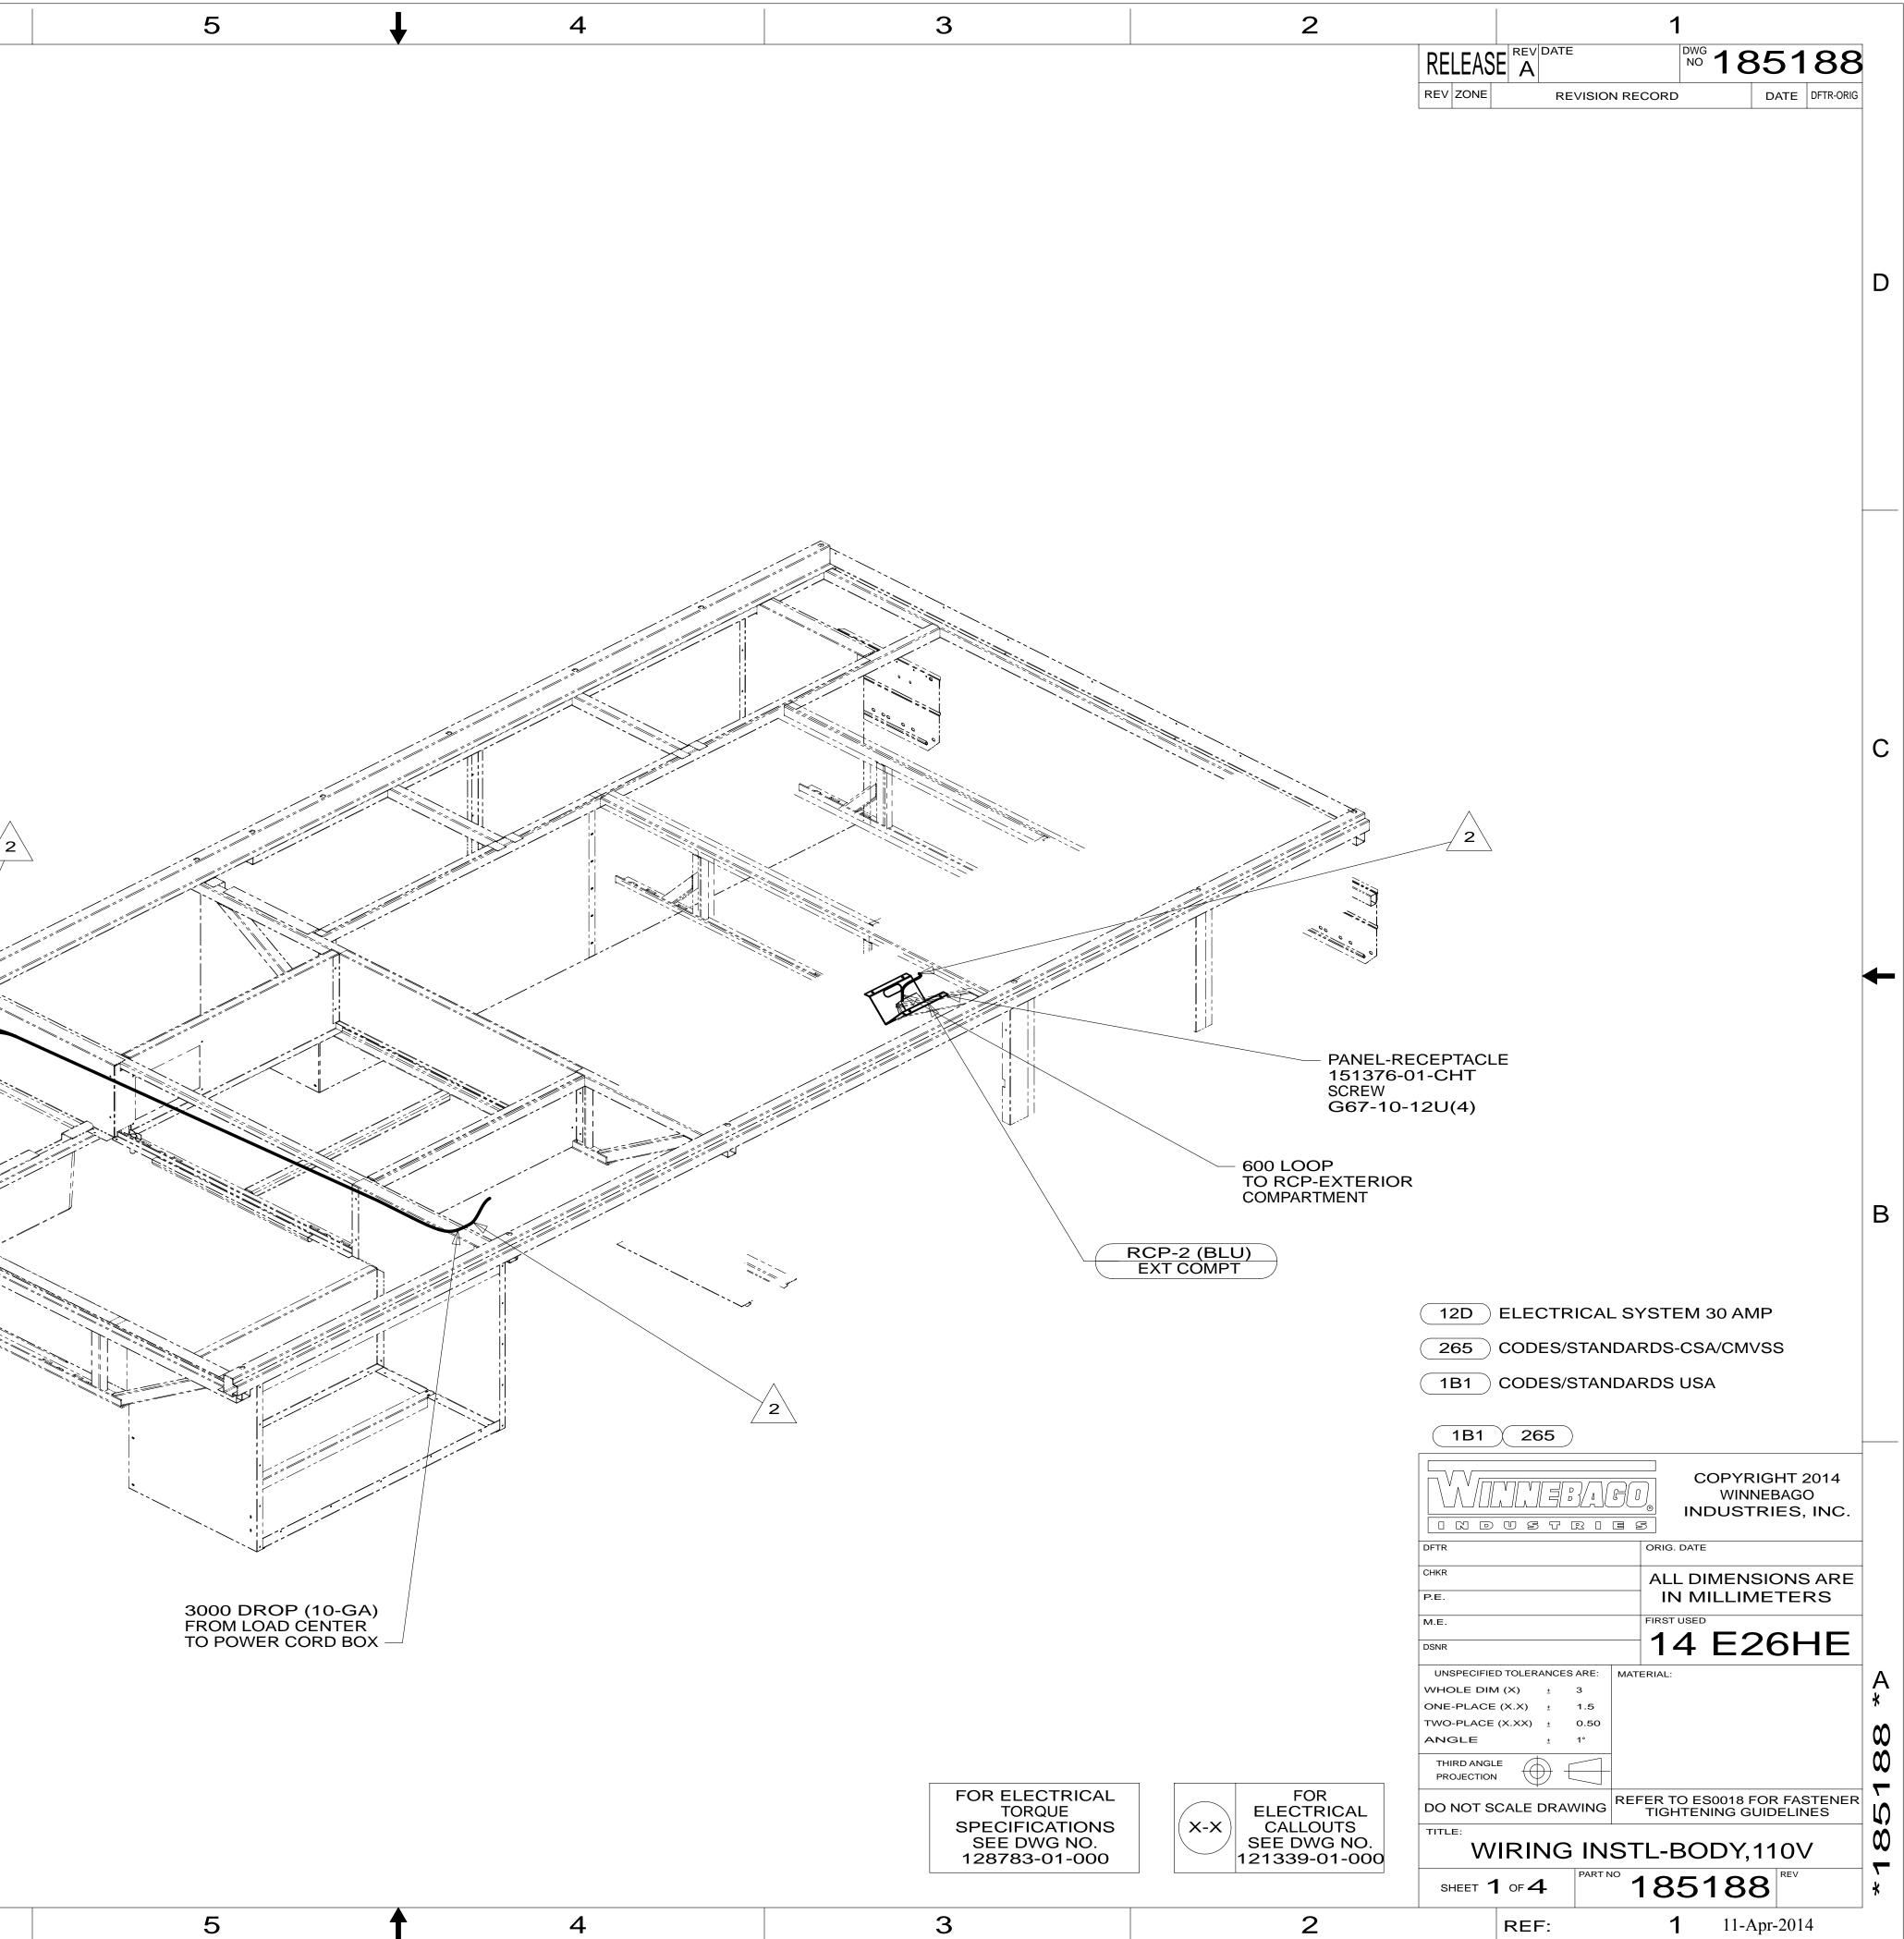

Copyright © 2014 Winnebago Industries, Inc.

|     | DRAWING NO.   | FEATURE                                     |                                            |                                |   |
|-----|---------------|---------------------------------------------|--------------------------------------------|--------------------------------|---|
|     | 185188-01     |                                             |                                            |                                |   |
|     | 185188-11     | 1B1 12D                                     |                                            |                                |   |
|     | 185188-15     | 265 12D                                     |                                            |                                |   |
| -   |               |                                             |                                            |                                |   |
| D   |               |                                             |                                            |                                |   |
|     |               |                                             |                                            |                                |   |
|     |               |                                             |                                            |                                |   |
|     |               |                                             |                                            |                                |   |
|     |               |                                             |                                            |                                |   |
|     |               |                                             |                                            |                                |   |
|     |               |                                             |                                            |                                |   |
|     |               |                                             |                                            |                                |   |
|     |               |                                             |                                            |                                |   |
|     |               |                                             |                                            |                                |   |
|     |               |                                             |                                            |                                |   |
|     |               |                                             |                                            |                                |   |
| С   |               |                                             |                                            |                                |   |
|     |               |                                             |                                            |                                |   |
|     |               |                                             |                                            |                                |   |
|     |               |                                             |                                            | 1400 DROP (BRN)<br>THROW IN #1 |   |
|     |               |                                             |                                            | FROM RIGHT SIDE                |   |
|     |               |                                             |                                            |                                |   |
| -   |               |                                             | CLAMP                                      |                                |   |
|     |               |                                             | 10497-01-000 (3)<br>SCREW                  |                                |   |
|     |               |                                             | G67-10-08U (3)                             |                                |   |
|     |               |                                             | $\wedge$                                   |                                |   |
|     |               |                                             | 3 POWER CORD BOX                           |                                |   |
|     |               |                                             |                                            |                                |   |
| В   |               |                                             |                                            |                                |   |
|     |               |                                             |                                            |                                |   |
|     |               |                                             |                                            |                                |   |
|     |               |                                             | <i>.</i> , <i>o</i>                        |                                |   |
|     |               |                                             | , lo                                       |                                | · |
|     |               |                                             |                                            |                                |   |
|     |               |                                             |                                            |                                |   |
|     |               |                                             |                                            |                                |   |
|     |               |                                             |                                            |                                |   |
|     |               |                                             |                                            |                                |   |
|     |               |                                             |                                            |                                |   |
|     |               |                                             |                                            |                                |   |
| A   |               |                                             |                                            |                                |   |
|     |               | 343 OR 108046 EVERY 6<br>XXX AS APPROPRIATE | 500MM, USE SCREW G67-X<br>FOR INTALLATION. | ~~~~                           |   |
|     | 3 SEE LOAD C  | ENTER/ATS ASM FOR A                         | DDITIONAL INFORMATION.                     |                                |   |
|     |               | ES THROUGH FLOOR IN                         | I THIS AREA.                               |                                |   |
|     | 1. WIRES ROUT | ED UNDER FLOOR.                             |                                            |                                |   |
|     | NOTES:        |                                             |                                            |                                |   |
| l l |               |                                             |                                            |                                |   |