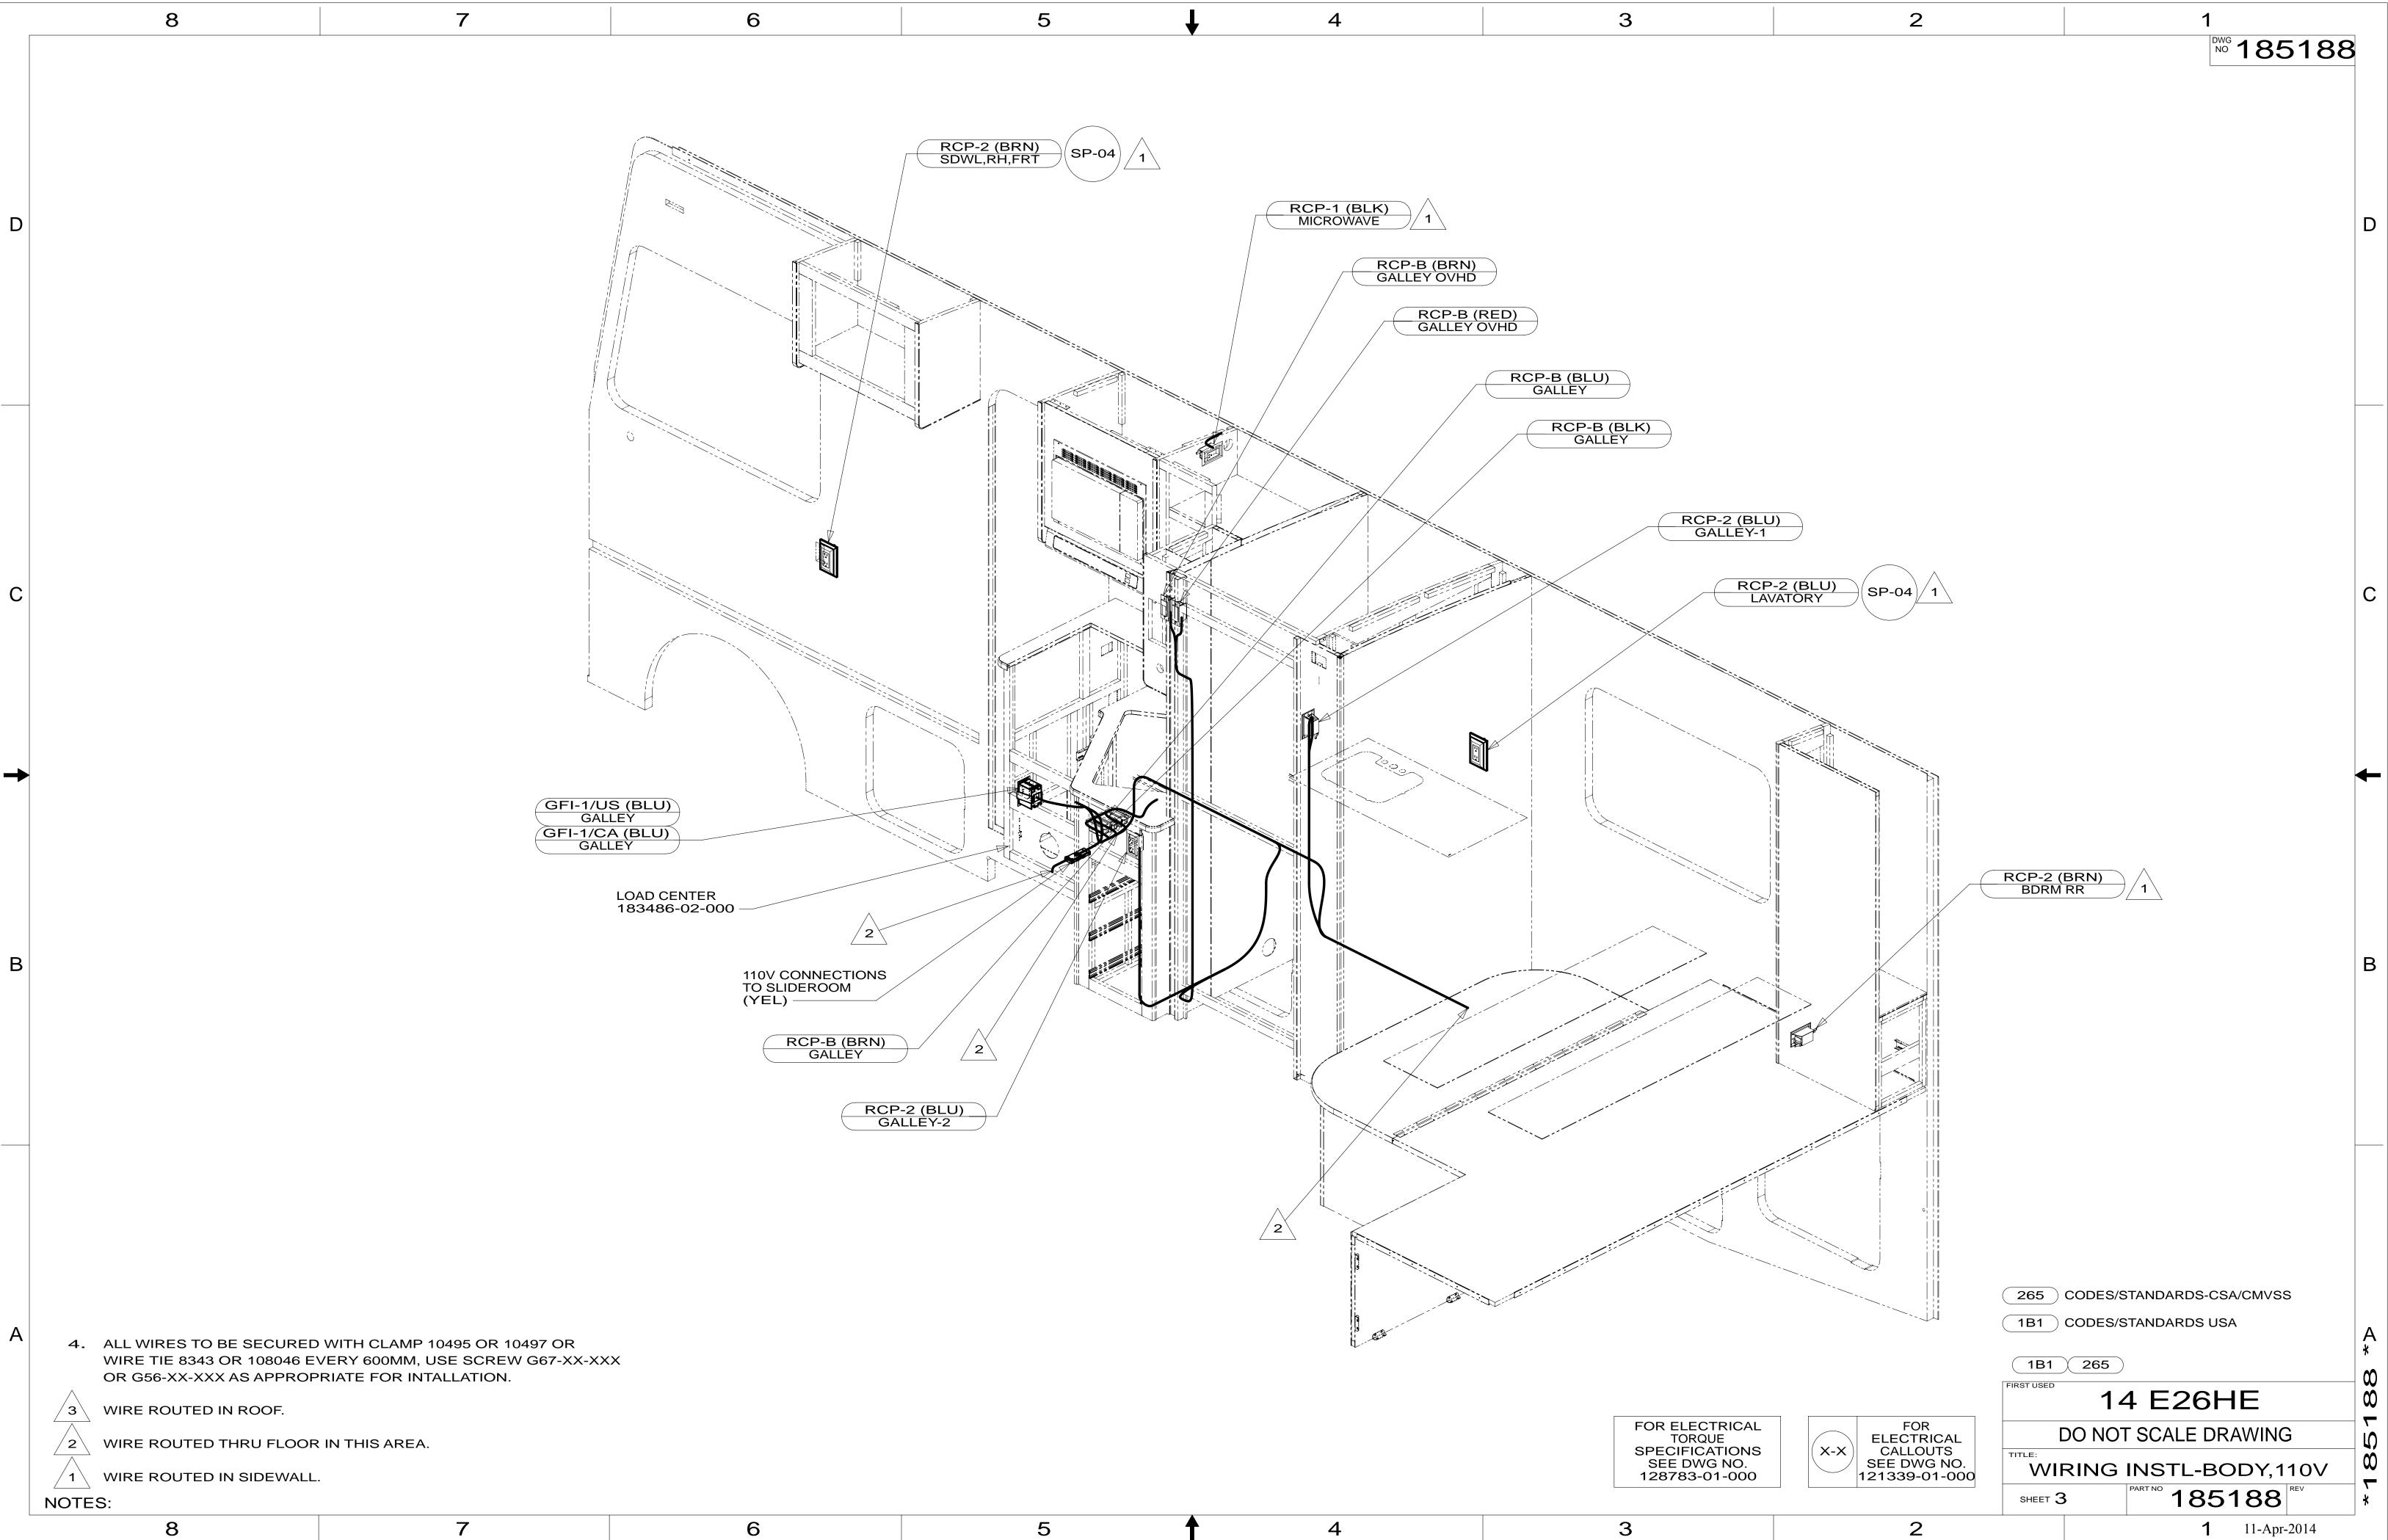

Copyright © 2014 Winnebago Industries, Inc.

|     | DRAWING NO.   | FEATURE                                     |                                            |                                |   |
|-----|---------------|---------------------------------------------|--------------------------------------------|--------------------------------|---|
|     | 185188-01     |                                             |                                            |                                |   |
|     | 185188-11     | 1B1 12D                                     |                                            |                                |   |
|     | 185188-15     | 265 12D                                     |                                            |                                |   |
| -   |               |                                             |                                            |                                |   |
| D   |               |                                             |                                            |                                |   |
|     |               |                                             |                                            |                                |   |
|     |               |                                             |                                            |                                |   |
|     |               |                                             |                                            |                                |   |
|     |               |                                             |                                            |                                |   |
|     |               |                                             |                                            |                                |   |
|     |               |                                             |                                            |                                |   |
|     |               |                                             |                                            |                                |   |
|     |               |                                             |                                            |                                |   |
|     |               |                                             |                                            |                                |   |
|     |               |                                             |                                            |                                |   |
|     |               |                                             |                                            |                                |   |
| С   |               |                                             |                                            |                                |   |
|     |               |                                             |                                            |                                |   |
|     |               |                                             |                                            |                                |   |
|     |               |                                             |                                            | 1400 DROP (BRN)<br>THROW IN #1 |   |
|     |               |                                             |                                            | FROM RIGHT SIDE                |   |
|     |               |                                             |                                            |                                |   |
| -   |               |                                             | CLAMP                                      |                                |   |
|     |               |                                             | 10497-01-000 (3)<br>SCREW                  |                                |   |
|     |               |                                             | G67-10-08U (3)                             |                                |   |
|     |               |                                             | $\wedge$                                   |                                |   |
|     |               |                                             | 3 POWER CORD BOX                           |                                |   |
|     |               |                                             |                                            |                                |   |
| В   |               |                                             |                                            |                                |   |
|     |               |                                             |                                            |                                |   |
|     |               |                                             |                                            |                                |   |
|     |               |                                             | <i>.</i> , <i>o</i>                        |                                |   |
|     |               |                                             | , lo                                       |                                | · |
|     |               |                                             |                                            |                                |   |
|     |               |                                             |                                            |                                |   |
|     |               |                                             |                                            |                                |   |
|     |               |                                             |                                            |                                |   |
|     |               |                                             |                                            |                                |   |
|     |               |                                             |                                            |                                |   |
|     |               |                                             |                                            |                                |   |
| A   |               |                                             |                                            |                                |   |
|     |               | 343 OR 108046 EVERY 6<br>XXX AS APPROPRIATE | 500MM, USE SCREW G67-X<br>FOR INTALLATION. | ~~~~                           |   |
|     | 3 SEE LOAD C  | ENTER/ATS ASM FOR A                         | DDITIONAL INFORMATION.                     |                                |   |
|     |               | ES THROUGH FLOOR IN                         | I THIS AREA.                               |                                |   |
|     | 1. WIRES ROUT | ED UNDER FLOOR.                             |                                            |                                |   |
|     | NOTES:        |                                             |                                            |                                |   |
| l l |               |                                             |                                            |                                |   |