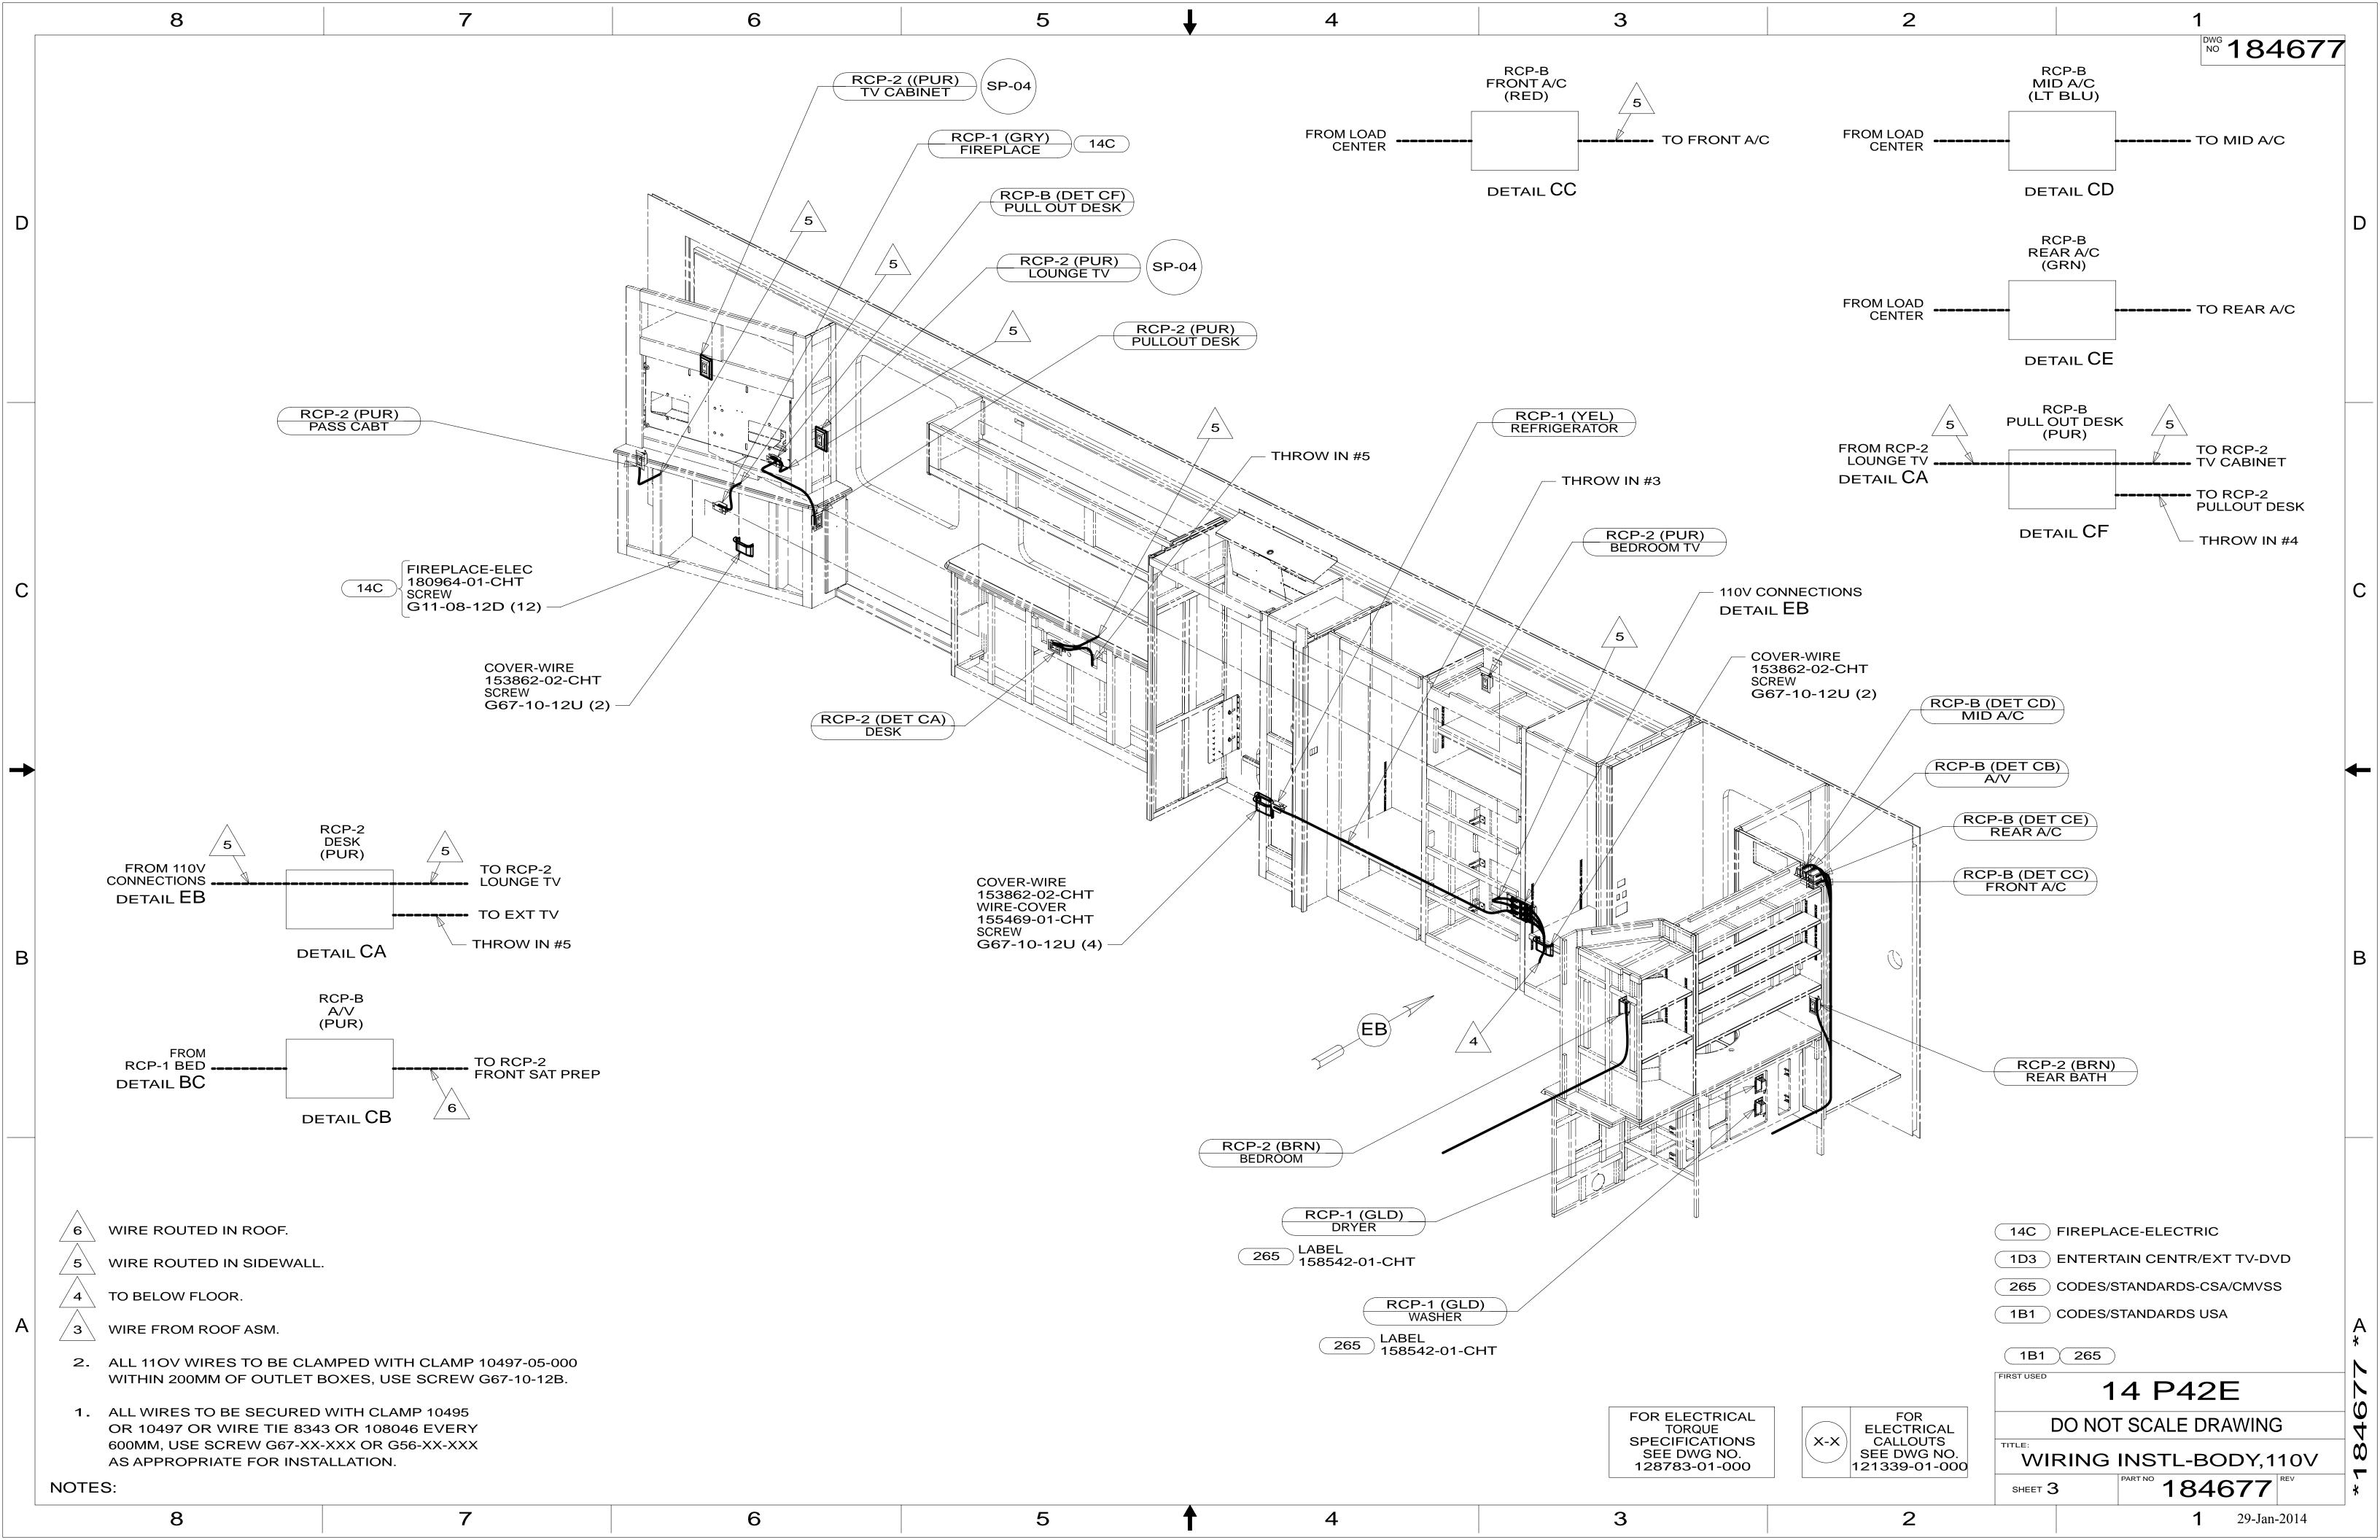

If you lack the skills, tools or equipment to perform diagnostic or repair work leave such work to an authorized Winnebago Industries dealer or other qualified shop.

Danger of electrical shock, burns or death. Always remove all power sources before attempting any repair, service or diagnostic work. Power can be present from shore power, generator, inverter or battery. All power sources must be disabled and secured before performing any service.

Copyright © 2014 Winnebago Industries, Inc.

|   | 8                  | 3                                     | 7                                                                                    | 6            |   |
|---|--------------------|---------------------------------------|--------------------------------------------------------------------------------------|--------------|---|
|   | DRAWING NO         | FEATURE                               |                                                                                      |              |   |
|   | 184677-01          |                                       |                                                                                      |              |   |
|   | 184677-12          | <b>1B1</b>                            |                                                                                      |              |   |
|   | 184677-16          | 265                                   |                                                                                      |              |   |
| D |                    |                                       | (BLU) 2800 DROP<br>(THROW IN #1)<br>(ORG) 6000 DROP<br>1000 DROP INVERTER            |              | - |
|   |                    |                                       | 1000 DROP INVERTER<br>1000 DROP INVERTER I<br>1000 DROP LOAD CEN                     | RETURN       |   |
|   |                    |                                       | BRN,BLK,PUR,YEL,GR<br>WHT,RED,GRN,LT BLU<br>GLD2,BLU ARE ALL RO<br>ABOVE FLOOR —     | GLD,<br>UTED | 0 |
|   |                    |                                       | 300 DROP<br>PUR,GRY, & YEL<br>SLIDE WIRES-<br>ROOM #3 WIRES<br>1,2, & 3<br>DETAIL EC | 5<br>AB      |   |
| C |                    |                                       |                                                                                      |              |   |
|   |                    |                                       | 5                                                                                    |              |   |
| - |                    |                                       |                                                                                      |              |   |
| В |                    |                                       |                                                                                      |              |   |
|   | Δ.                 |                                       |                                                                                      |              |   |
|   | 6 SEE LOAI         |                                       | FOR ADDITIONAL INFORMATI                                                             | ON.          |   |
|   | 4 SEE GEN          |                                       | ION FOR ADDITIONAL INFORM                                                            | 1ATION.      |   |
| A | 3. WIRES TH        | HAT REST ON WIRE                      | TRAYS ARE TO BE                                                                      |              |   |
|   |                    | D FLOOR SUPPORT T<br>AMP 10497-01-000 | UBES AS NECESSARY                                                                    |              |   |
|   | OR WIRE            | TIE 8343 OR 10804                     | WITH CLAMP 10495 OR 1049<br>6 EVERY 600MM, USE SCRE\<br>( AS APPROPRIATE FOR INST    | N            |   |
|   | NOTES:<br><b>6</b> | 3                                     | 7                                                                                    | 6            |   |
|   |                    |                                       | 1                                                                                    | 1            |   |

| 8 | 7 | 6 |
|---|---|---|
|---|---|---|