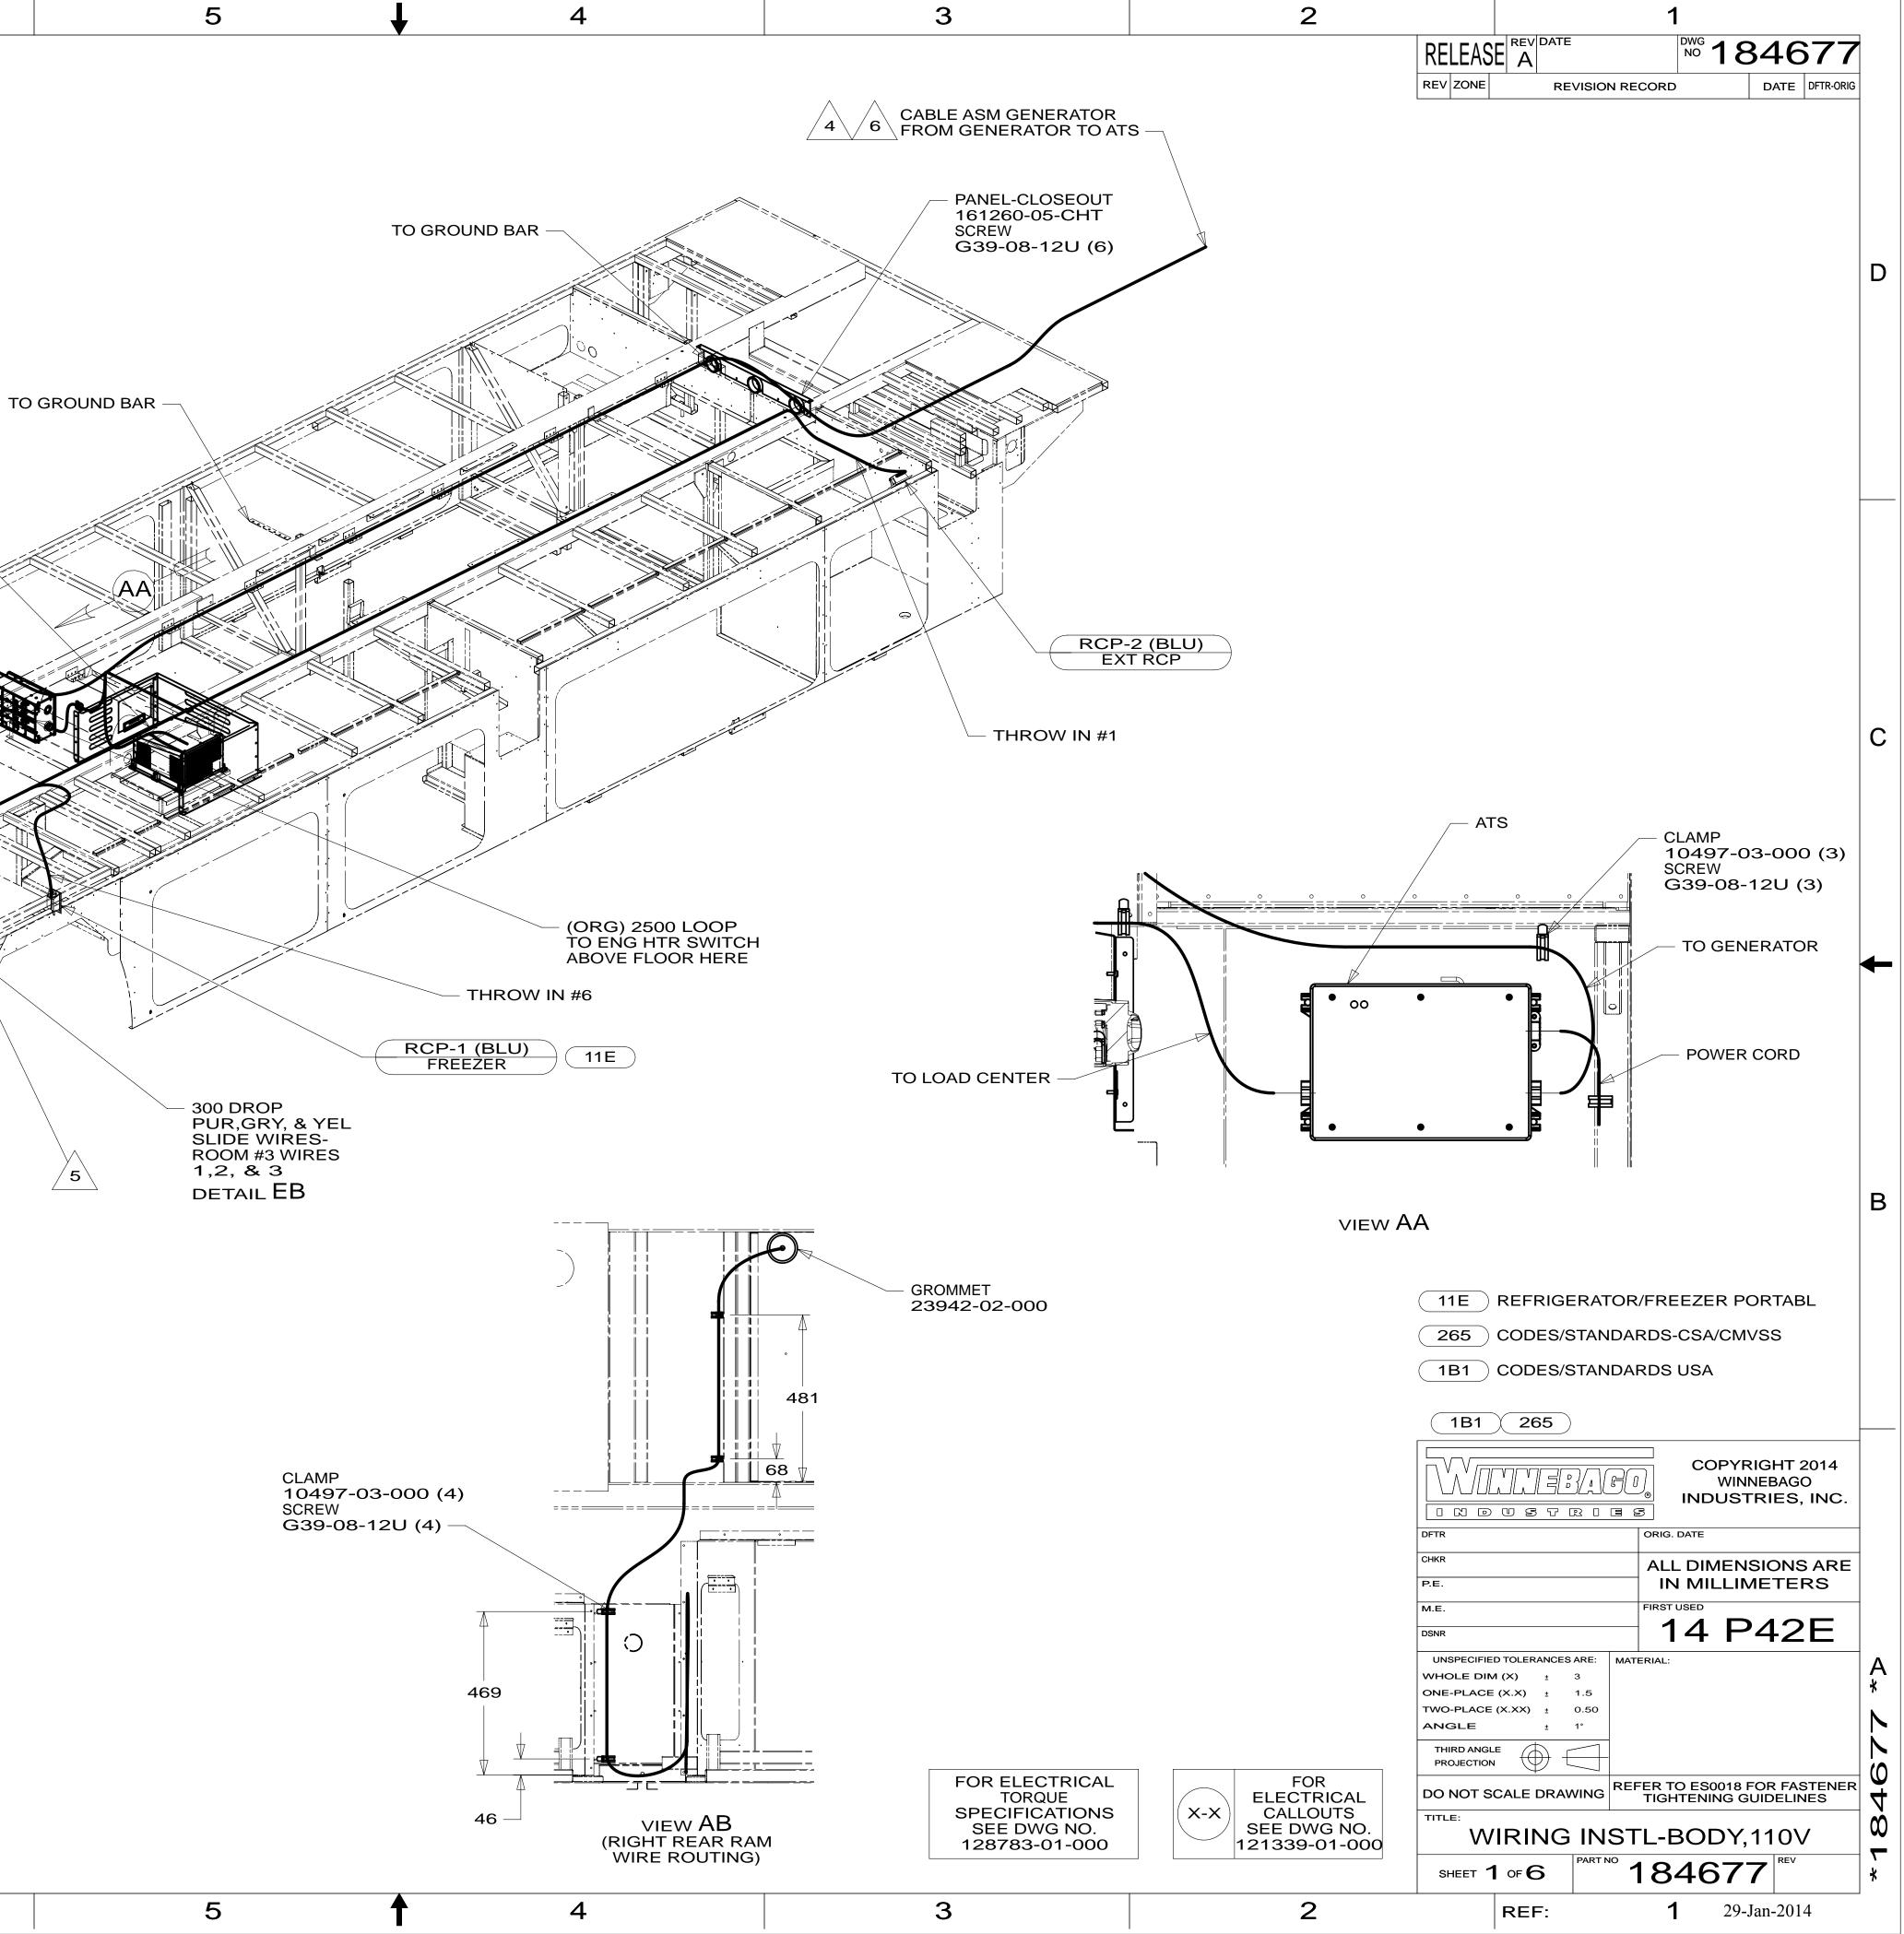

If you lack the skills, tools or equipment to perform diagnostic or repair work leave such work to an authorized Winnebago Industries dealer or other qualified shop.

Danger of electrical shock, burns or death. Always remove all power sources before attempting any repair, service or diagnostic work. Power can be present from shore power, generator, inverter or battery. All power sources must be disabled and secured before performing any service.

Copyright © 2014 Winnebago Industries, Inc.

|   | 8                  | 3                                     | 7                                                                                    | 6            |   |
|---|--------------------|---------------------------------------|--------------------------------------------------------------------------------------|--------------|---|
|   | DRAWING NO         | FEATURE                               |                                                                                      |              |   |
|   | 184677-01          |                                       |                                                                                      |              |   |
|   | 184677-12          | <b>1B1</b>                            |                                                                                      |              |   |
|   | 184677-16          | 265                                   |                                                                                      |              |   |
| D |                    |                                       | (BLU) 2800 DROP<br>(THROW IN #1)<br>(ORG) 6000 DROP<br>1000 DROP INVERTER            |              | - |
|   |                    |                                       | 1000 DROP INVERTER<br>1000 DROP INVERTER I<br>1000 DROP LOAD CEN                     | RETURN       |   |
|   |                    |                                       | BRN,BLK,PUR,YEL,GR<br>WHT,RED,GRN,LT BLU<br>GLD2,BLU ARE ALL RO<br>ABOVE FLOOR —     | GLD,<br>UTED | 0 |
|   |                    |                                       | 300 DROP<br>PUR,GRY, & YEL<br>SLIDE WIRES-<br>ROOM #3 WIRES<br>1,2, & 3<br>DETAIL EC | 5<br>AB      |   |
| C |                    |                                       |                                                                                      |              |   |
|   |                    |                                       | 5                                                                                    |              |   |
| - |                    |                                       |                                                                                      |              |   |
| В |                    |                                       |                                                                                      |              |   |
|   | Δ.                 |                                       |                                                                                      |              |   |
|   | 6 SEE LOAI         |                                       | FOR ADDITIONAL INFORMATI                                                             | ON.          |   |
|   | 4 SEE GEN          |                                       | ION FOR ADDITIONAL INFORM                                                            | 1ATION.      |   |
| A | 3. WIRES TH        | HAT REST ON WIRE                      | TRAYS ARE TO BE                                                                      |              |   |
|   |                    | D FLOOR SUPPORT T<br>AMP 10497-01-000 | UBES AS NECESSARY                                                                    |              |   |
|   | OR WIRE            | TIE 8343 OR 10804                     | WITH CLAMP 10495 OR 1049<br>6 EVERY 600MM, USE SCRE\<br>( AS APPROPRIATE FOR INST    | N            |   |
|   | NOTES:<br><b>6</b> | 3                                     | 7                                                                                    | 6            |   |
|   |                    |                                       | 1                                                                                    | 1            |   |

| 8 | 7 | 6 |
|---|---|---|
|---|---|---|