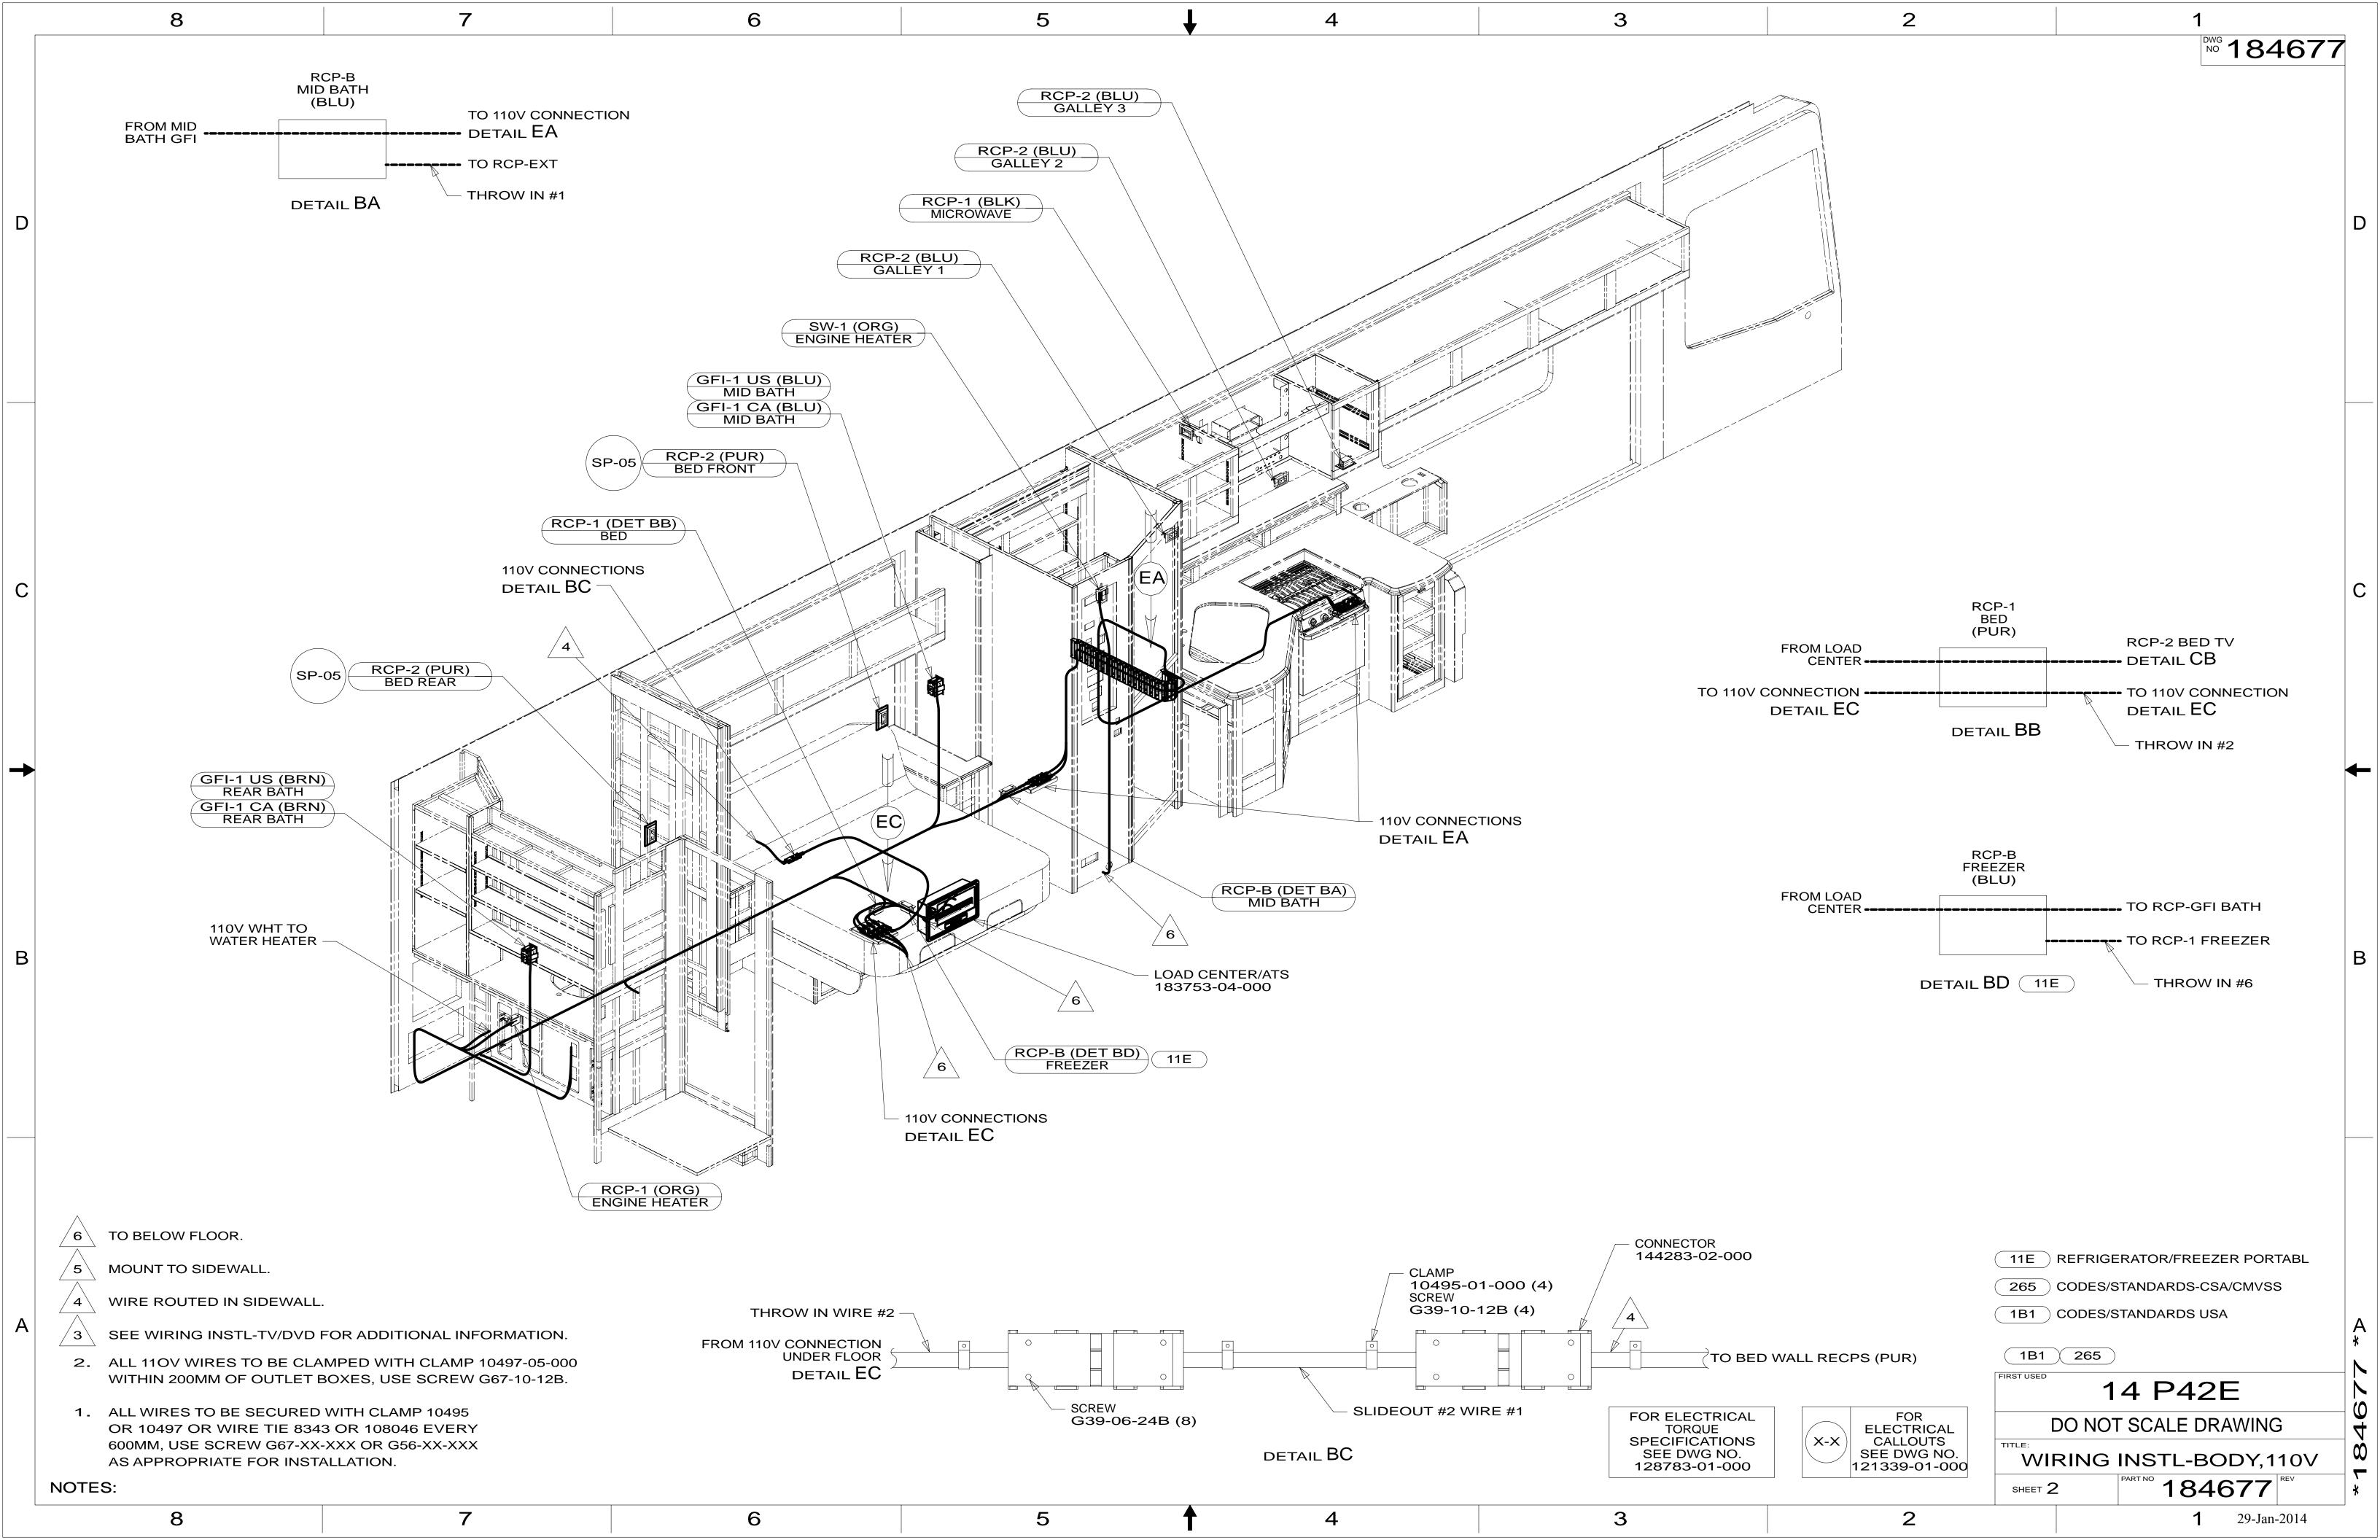

If you lack the skills, tools or equipment to perform diagnostic or repair work leave such work to an authorized Winnebago Industries dealer or other qualified shop.

Danger of electrical shock, burns or death. Always remove all power sources before attempting any repair, service or diagnostic work. Power can be present from shore power, generator, inverter or battery. All power sources must be disabled and secured before performing any service.

Copyright © 2014 Winnebago Industries, Inc.

|   | 8                  | 3                                     | 7                                                                                    | 6            |   |
|---|--------------------|---------------------------------------|--------------------------------------------------------------------------------------|--------------|---|
|   | DRAWING NO         | FEATURE                               |                                                                                      |              |   |
|   | 184677-01          |                                       |                                                                                      |              |   |
|   | 184677-12          | <b>1B1</b>                            |                                                                                      |              |   |
|   | 184677-16          | 265                                   |                                                                                      |              |   |
| D |                    |                                       | (BLU) 2800 DROP<br>(THROW IN #1)<br>(ORG) 6000 DROP<br>1000 DROP INVERTER            |              | - |
|   |                    |                                       | 1000 DROP INVERTER<br>1000 DROP INVERTER I<br>1000 DROP LOAD CEN                     | RETURN       |   |
|   |                    |                                       | BRN,BLK,PUR,YEL,GR<br>WHT,RED,GRN,LT BLU<br>GLD2,BLU ARE ALL RO<br>ABOVE FLOOR —     | GLD,<br>UTED | 0 |
|   |                    |                                       | 300 DROP<br>PUR,GRY, & YEL<br>SLIDE WIRES-<br>ROOM #3 WIRES<br>1,2, & 3<br>DETAIL EC | 5<br>AB      |   |
| C |                    |                                       |                                                                                      |              |   |
|   |                    |                                       | 5                                                                                    |              |   |
| - |                    |                                       |                                                                                      |              |   |
| В |                    |                                       |                                                                                      |              |   |
|   | Δ.                 |                                       |                                                                                      |              |   |
|   | 6 SEE LOAI         |                                       | FOR ADDITIONAL INFORMATI                                                             | ON.          |   |
|   | 4 SEE GEN          |                                       | ION FOR ADDITIONAL INFORM                                                            | 1ATION.      |   |
| A | 3. WIRES TH        | HAT REST ON WIRE                      | TRAYS ARE TO BE                                                                      |              |   |
|   |                    | D FLOOR SUPPORT T<br>AMP 10497-01-000 | UBES AS NECESSARY                                                                    |              |   |
|   | OR WIRE            | TIE 8343 OR 10804                     | WITH CLAMP 10495 OR 1049<br>6 EVERY 600MM, USE SCRE\<br>( AS APPROPRIATE FOR INST    | N            |   |
|   | NOTES:<br><b>6</b> | 3                                     | 7                                                                                    | 6            |   |
|   |                    |                                       | 1                                                                                    | 1            |   |

| 8 | 7 | 6 |
|---|---|---|
|---|---|---|