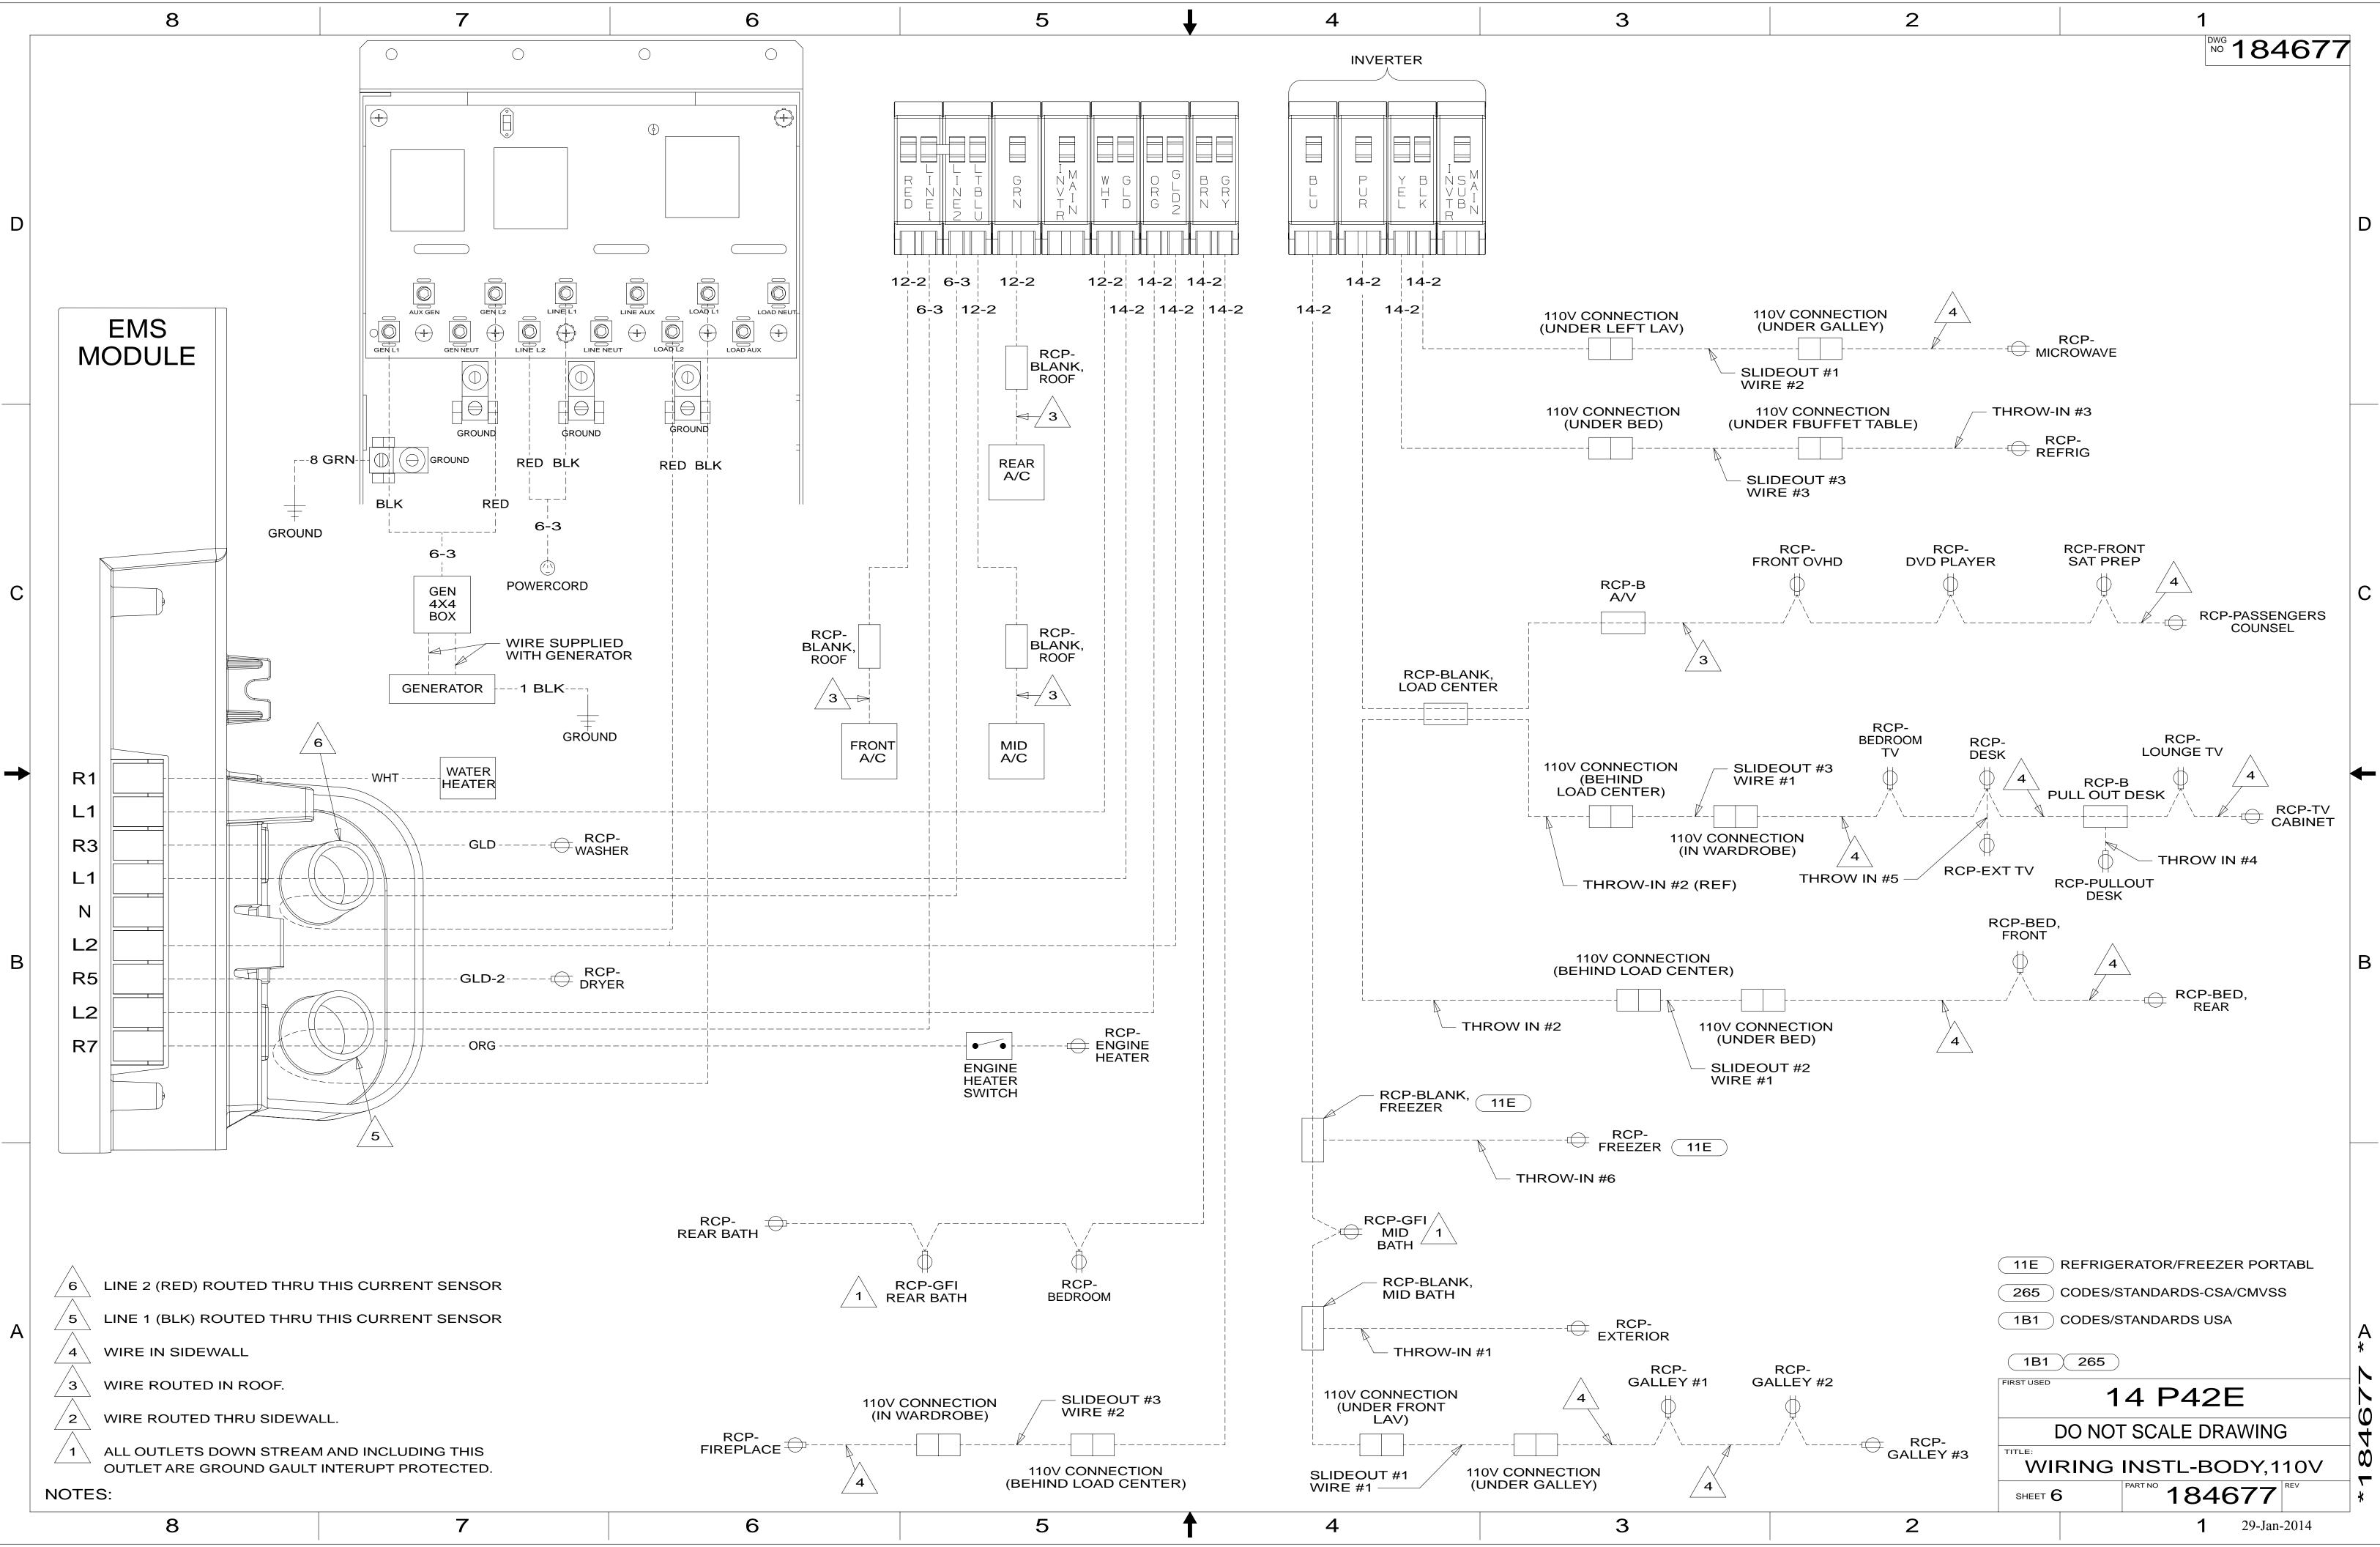

Copyright © 2014 Winnebago Industries, Inc.

|   | 8                  | 3                                     | 7                                                                                    | 6            |   |
|---|--------------------|---------------------------------------|--------------------------------------------------------------------------------------|--------------|---|
|   | DRAWING NO         | FEATURE                               |                                                                                      |              |   |
|   | 184677-01          |                                       |                                                                                      |              |   |
|   | 184677-12          | <b>1B1</b>                            |                                                                                      |              |   |
|   | 184677-16          | 265                                   |                                                                                      |              |   |
| D |                    |                                       | (BLU) 2800 DROP<br>(THROW IN #1)<br>(ORG) 6000 DROP<br>1000 DROP INVERTER            |              | - |
|   |                    |                                       | 1000 DROP INVERTER<br>1000 DROP INVERTER I<br>1000 DROP LOAD CEN                     | RETURN       |   |
|   |                    |                                       | BRN,BLK,PUR,YEL,GR<br>WHT,RED,GRN,LT BLU<br>GLD2,BLU ARE ALL RO<br>ABOVE FLOOR —     | GLD,<br>UTED | 0 |
|   |                    |                                       | 300 DROP<br>PUR,GRY, & YEL<br>SLIDE WIRES-<br>ROOM #3 WIRES<br>1,2, & 3<br>DETAIL EC | 5<br>AB      |   |
| C |                    |                                       |                                                                                      |              |   |
|   |                    |                                       | 5                                                                                    |              |   |
| - |                    |                                       |                                                                                      |              |   |
| В |                    |                                       |                                                                                      |              |   |
|   | Δ.                 |                                       |                                                                                      |              |   |
|   | 6 SEE LOAI         |                                       | FOR ADDITIONAL INFORMATI                                                             | ON.          |   |
|   | 4 SEE GEN          |                                       | ION FOR ADDITIONAL INFORM                                                            | 1ATION.      |   |
| A | 3. WIRES TH        | HAT REST ON WIRE                      | TRAYS ARE TO BE                                                                      |              |   |
|   |                    | D FLOOR SUPPORT T<br>AMP 10497-01-000 | UBES AS NECESSARY                                                                    |              |   |
|   | OR WIRE            | TIE 8343 OR 10804                     | WITH CLAMP 10495 OR 1049<br>6 EVERY 600MM, USE SCRE\<br>( AS APPROPRIATE FOR INST    | N            |   |
|   | NOTES:<br><b>6</b> | 3                                     | 7                                                                                    | 6            |   |
|   |                    |                                       | 1                                                                                    | 1            |   |