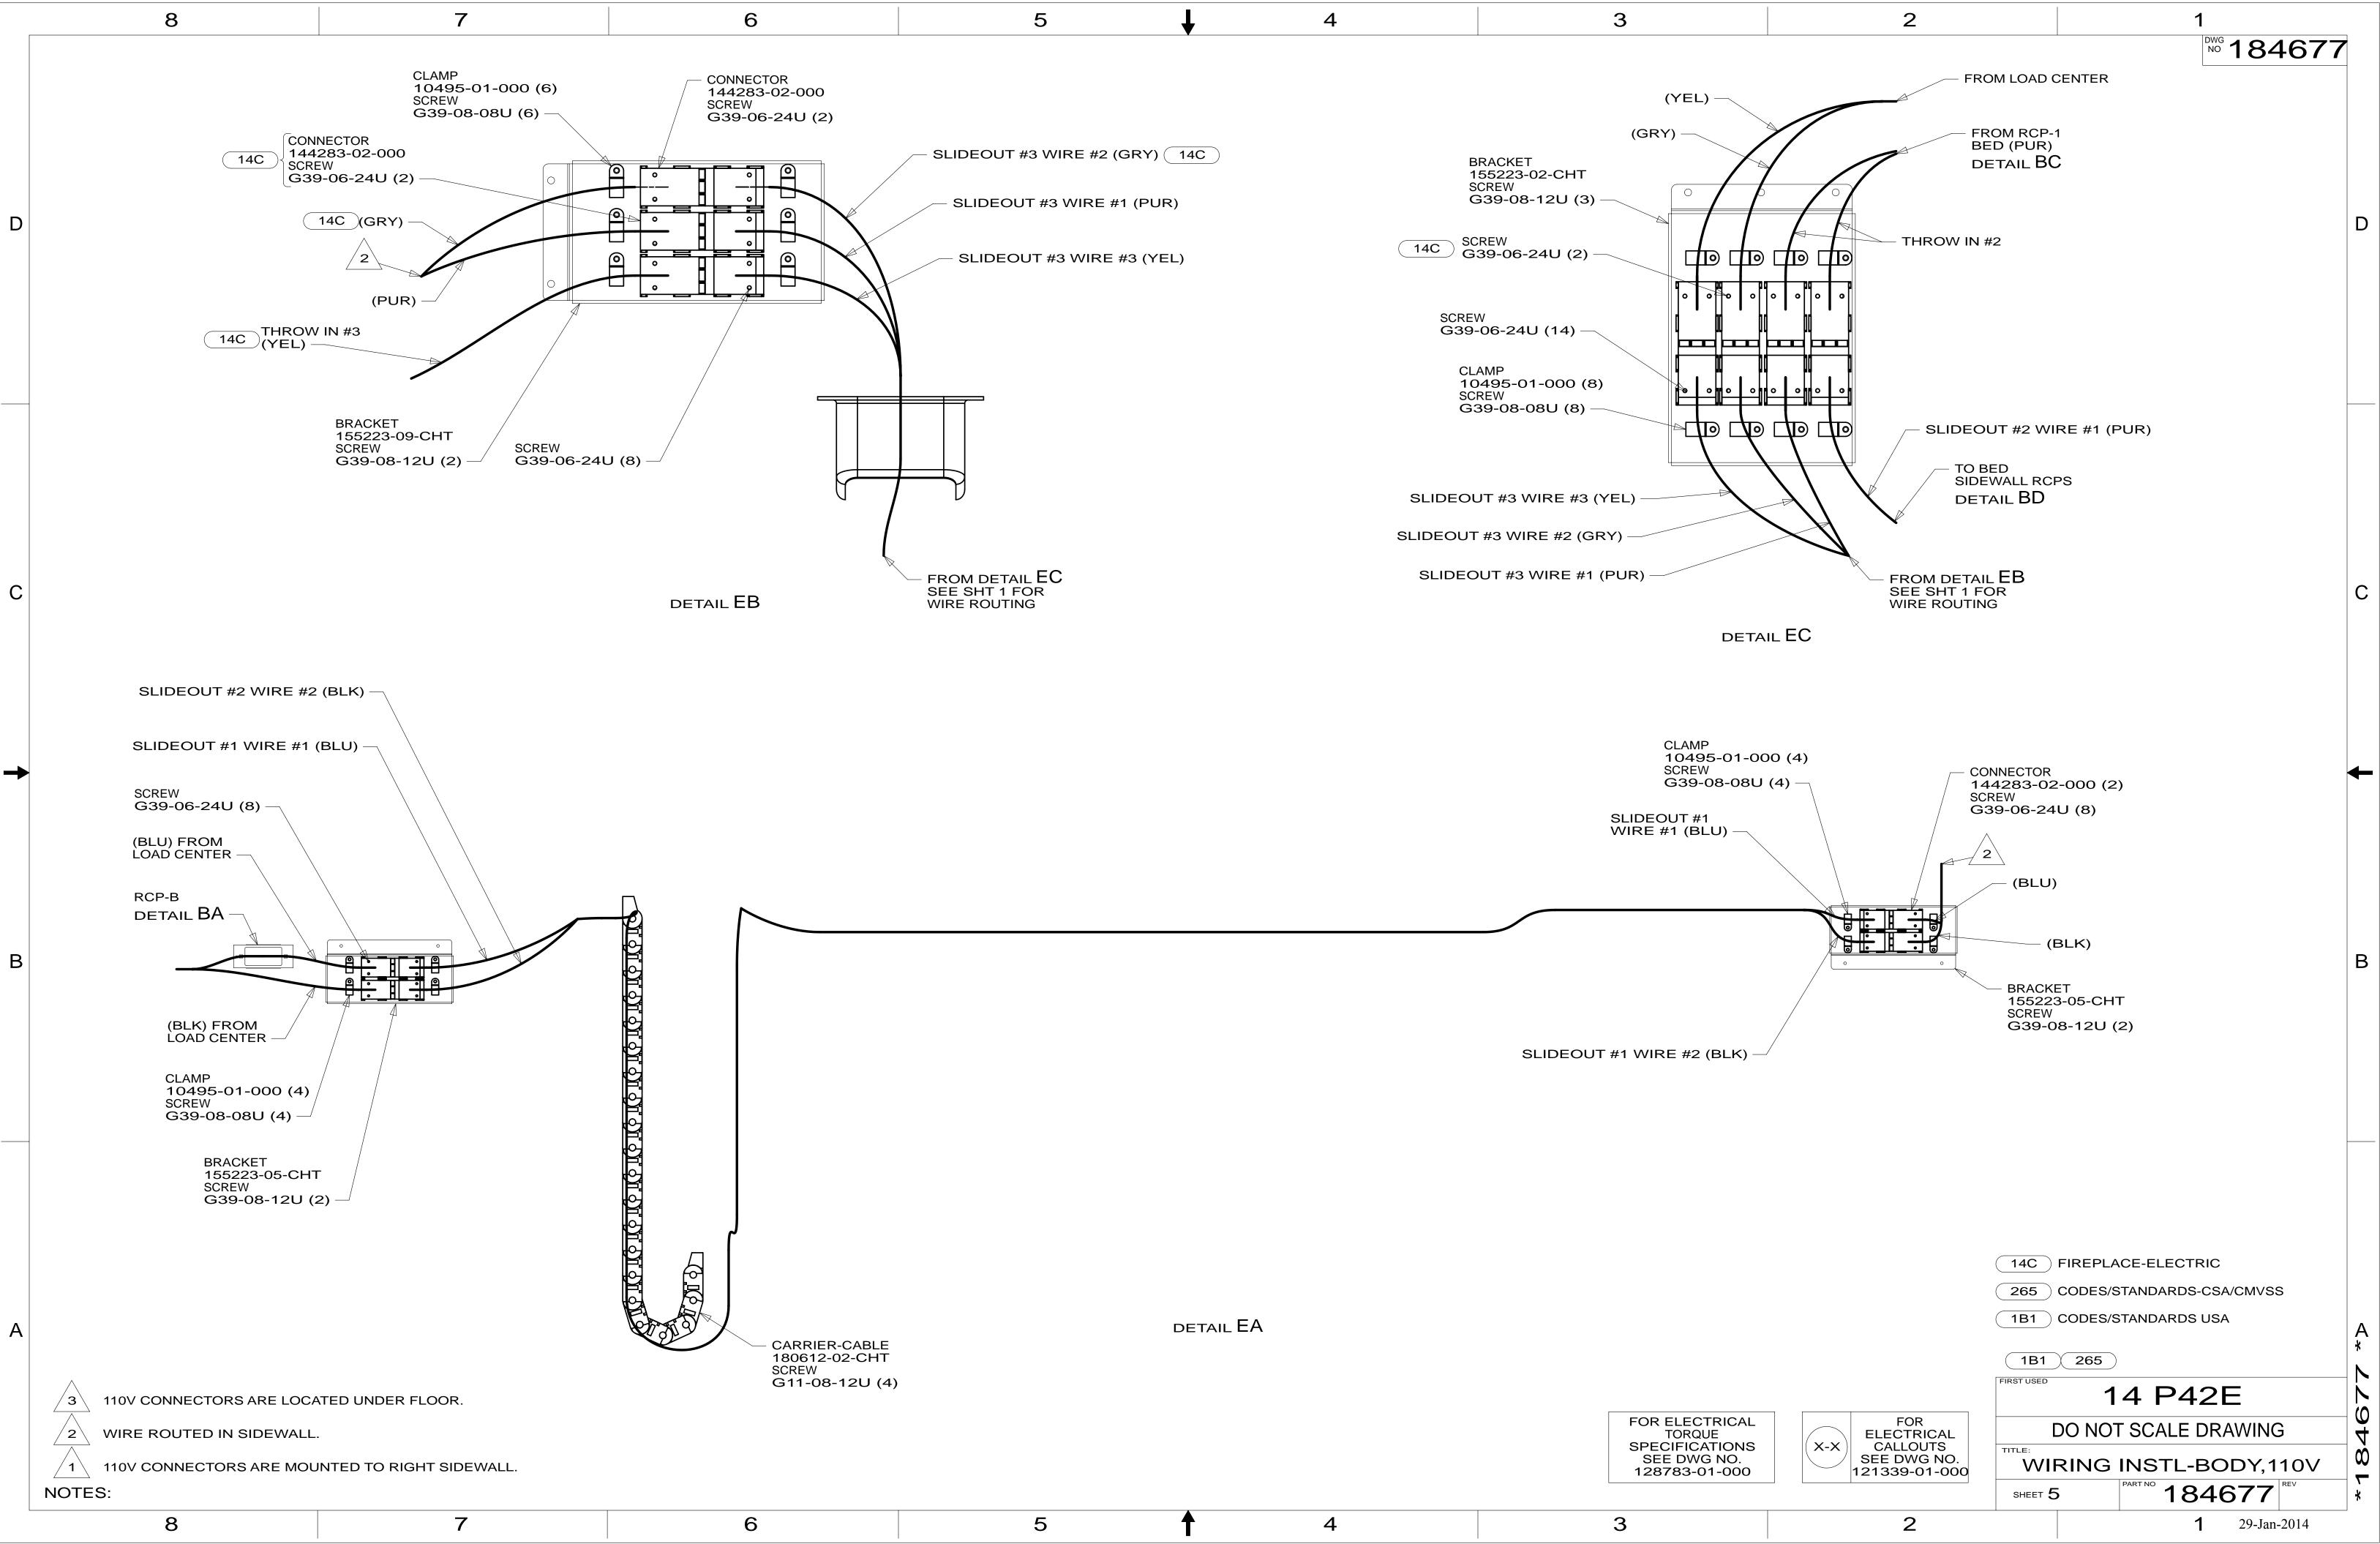

Copyright © 2014 Winnebago Industries, Inc.

|   | 8                  | 3                                     | 7                                                                                    | 6            |   |
|---|--------------------|---------------------------------------|--------------------------------------------------------------------------------------|--------------|---|
|   | DRAWING NO         | FEATURE                               |                                                                                      |              |   |
|   | 184677-01          |                                       |                                                                                      |              |   |
|   | 184677-12          | <b>1B1</b>                            |                                                                                      |              |   |
|   | 184677-16          | 265                                   |                                                                                      |              |   |
| D |                    |                                       | (BLU) 2800 DROP<br>(THROW IN #1)<br>(ORG) 6000 DROP<br>1000 DROP INVERTER            |              | - |
|   |                    |                                       | 1000 DROP INVERTER<br>1000 DROP INVERTER I<br>1000 DROP LOAD CEN                     | RETURN       |   |
|   |                    |                                       | BRN,BLK,PUR,YEL,GR<br>WHT,RED,GRN,LT BLU<br>GLD2,BLU ARE ALL RO<br>ABOVE FLOOR —     | GLD,<br>UTED | 0 |
|   |                    |                                       | 300 DROP<br>PUR,GRY, & YEL<br>SLIDE WIRES-<br>ROOM #3 WIRES<br>1,2, & 3<br>DETAIL EC | 5<br>AB      |   |
| C |                    |                                       |                                                                                      |              |   |
|   |                    |                                       | 5                                                                                    |              |   |
| - |                    |                                       |                                                                                      |              |   |
| В |                    |                                       |                                                                                      |              |   |
|   | Δ.                 |                                       |                                                                                      |              |   |
|   | 6 SEE LOAI         |                                       | FOR ADDITIONAL INFORMATI                                                             | ON.          |   |
|   | 4 SEE GEN          |                                       | ION FOR ADDITIONAL INFORM                                                            | 1ATION.      |   |
| A | 3. WIRES TH        | HAT REST ON WIRE                      | TRAYS ARE TO BE                                                                      |              |   |
|   |                    | D FLOOR SUPPORT T<br>AMP 10497-01-000 | UBES AS NECESSARY                                                                    |              |   |
|   | OR WIRE            | TIE 8343 OR 10804                     | WITH CLAMP 10495 OR 1049<br>6 EVERY 600MM, USE SCRE\<br>( AS APPROPRIATE FOR INST    | N            |   |
|   | NOTES:<br><b>6</b> | 3                                     | 7                                                                                    | 6            |   |
|   |                    |                                       | 1                                                                                    | 1            |   |