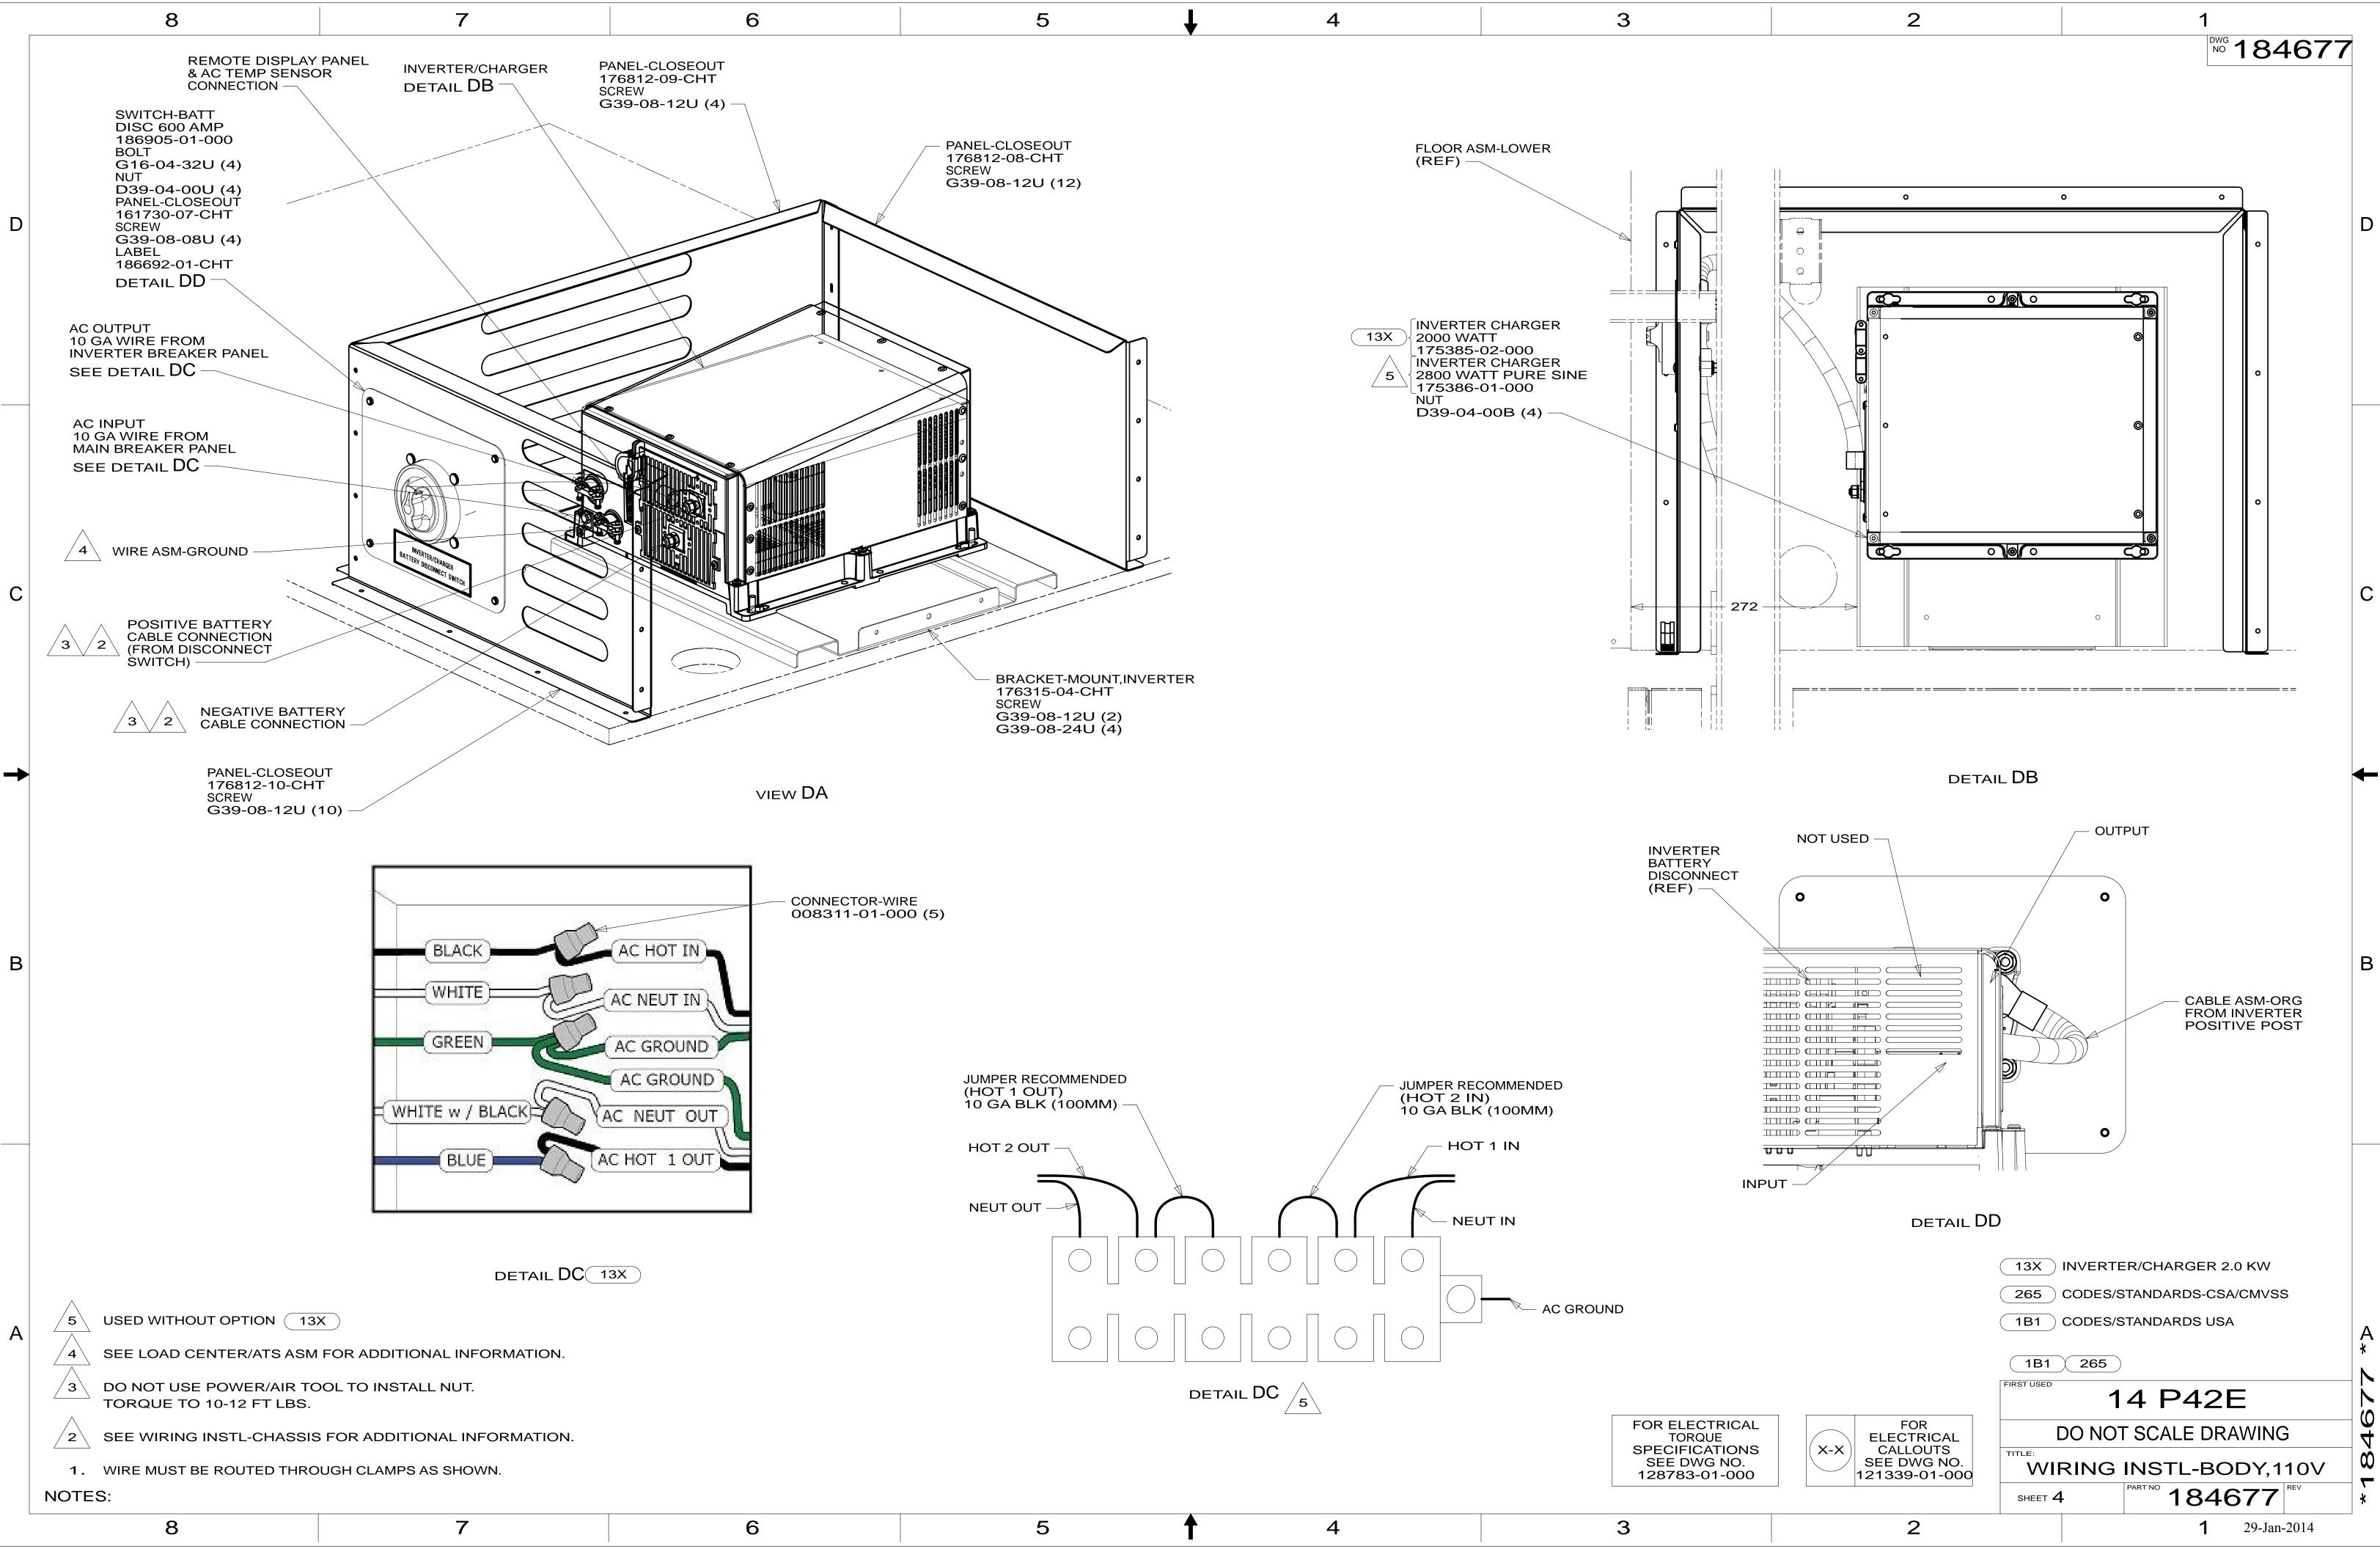

If you lack the skills, tools or equipment to perform diagnostic or repair work leave such work to an authorized Winnebago Industries dealer or other qualified shop.

Danger of electrical shock, burns or death. Always remove all power sources before attempting any repair, service or diagnostic work. Power can be present from shore power, generator, inverter or battery. All power sources must be disabled and secured before performing any service.

Copyright © 2014 Winnebago Industries, Inc.

|   | 8                  | 3                                     | 7                                                                                    | 6            |   |
|---|--------------------|---------------------------------------|--------------------------------------------------------------------------------------|--------------|---|
|   | DRAWING NO         | FEATURE                               |                                                                                      |              |   |
|   | 184677-01          |                                       |                                                                                      |              |   |
|   | 184677-12          | <b>1B1</b>                            |                                                                                      |              |   |
|   | 184677-16          | 265                                   |                                                                                      |              |   |
| D |                    |                                       | (BLU) 2800 DROP<br>(THROW IN #1)<br>(ORG) 6000 DROP<br>1000 DROP INVERTER            |              | - |
|   |                    |                                       | 1000 DROP INVERTER<br>1000 DROP INVERTER I<br>1000 DROP LOAD CEN                     | RETURN       |   |
|   |                    |                                       | BRN,BLK,PUR,YEL,GR<br>WHT,RED,GRN,LT BLU<br>GLD2,BLU ARE ALL RO<br>ABOVE FLOOR —     | GLD,<br>UTED | 0 |
|   |                    |                                       | 300 DROP<br>PUR,GRY, & YEL<br>SLIDE WIRES-<br>ROOM #3 WIRES<br>1,2, & 3<br>DETAIL EC | 5<br>AB      |   |
| C |                    |                                       |                                                                                      |              |   |
|   |                    |                                       | 5                                                                                    |              |   |
| - |                    |                                       |                                                                                      |              |   |
| В |                    |                                       |                                                                                      |              |   |
|   | Δ.                 |                                       |                                                                                      |              |   |
|   | 6 SEE LOAI         |                                       | FOR ADDITIONAL INFORMATI                                                             | ON.          |   |
|   | 4 SEE GEN          |                                       | ION FOR ADDITIONAL INFORM                                                            | 1ATION.      |   |
| A | 3. WIRES TH        | HAT REST ON WIRE                      | TRAYS ARE TO BE                                                                      |              |   |
|   |                    | D FLOOR SUPPORT T<br>AMP 10497-01-000 | UBES AS NECESSARY                                                                    |              |   |
|   | OR WIRE            | TIE 8343 OR 10804                     | WITH CLAMP 10495 OR 1049<br>6 EVERY 600MM, USE SCRE\<br>( AS APPROPRIATE FOR INST    | N            |   |
|   | NOTES:<br><b>6</b> | 3                                     | 7                                                                                    | 6            |   |
|   |                    |                                       | 1                                                                                    | 1            |   |

| 8 | 7 | 6 |
|---|---|---|
|---|---|---|