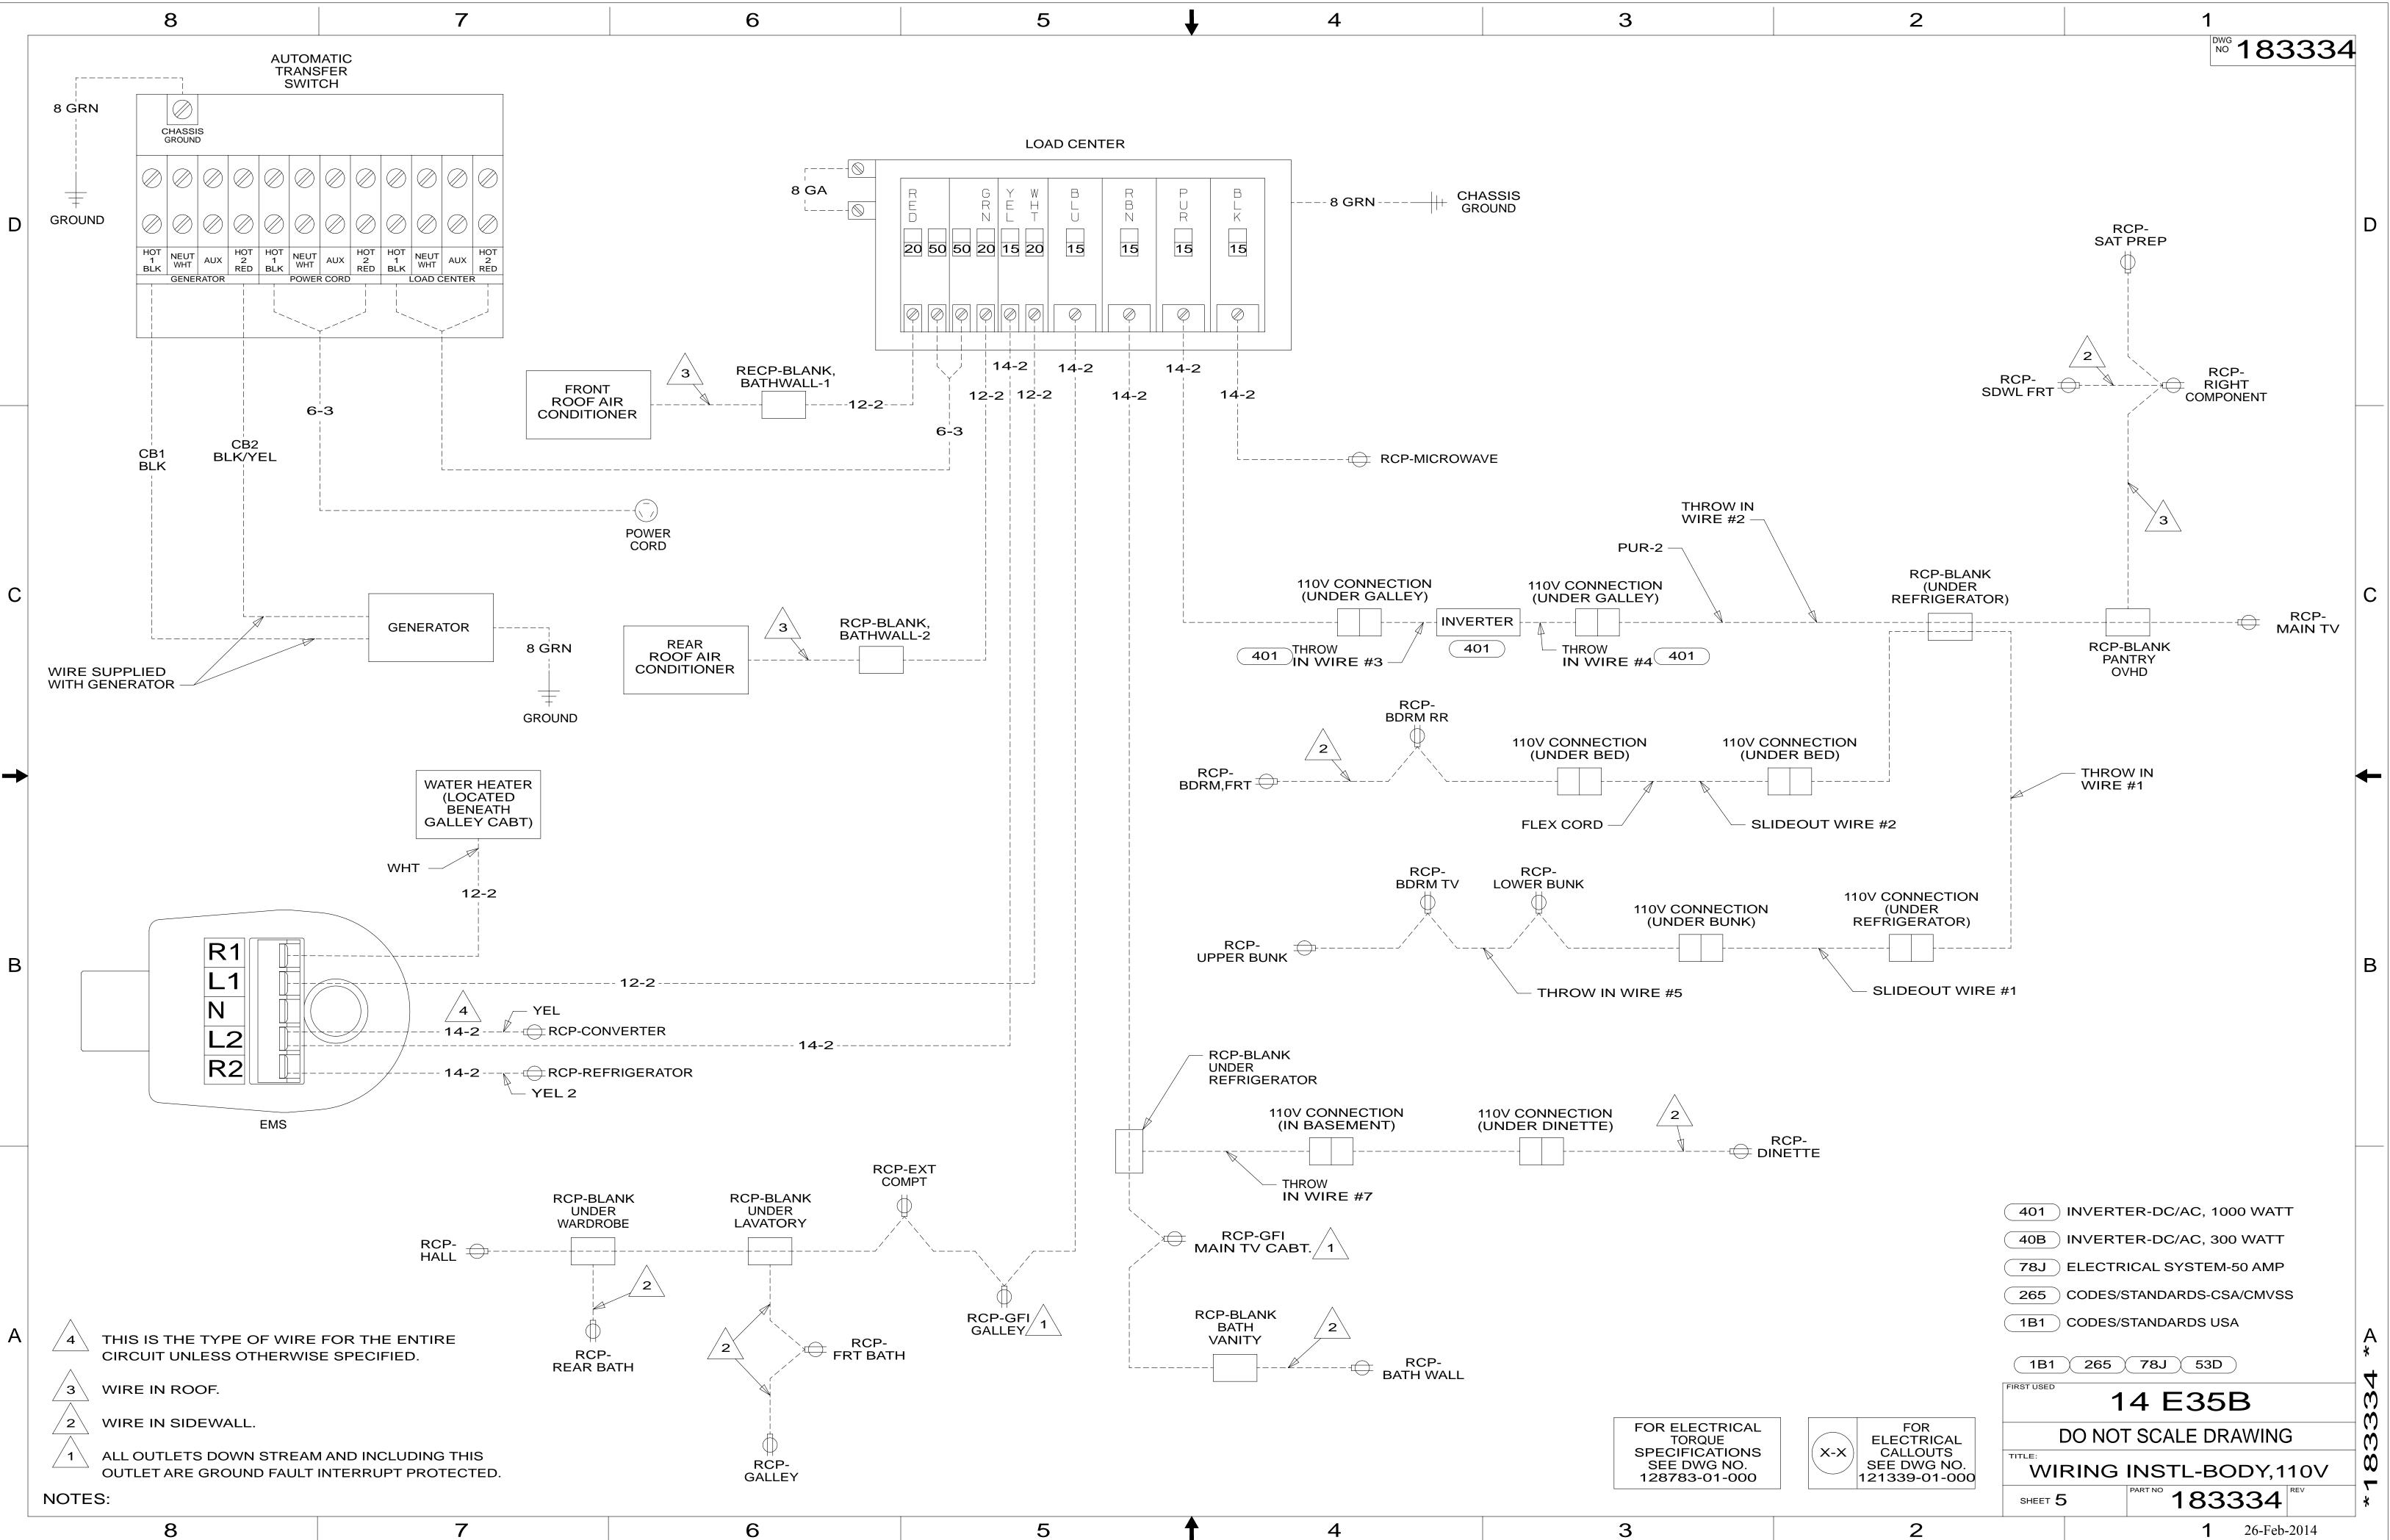

| <b>-</b>   |
| 2<br>2<br>3                                                                                                                                                                                                                                                                                                                                                 | B          |
| 41Q SOFA/SLEEPER-ULTRALEATHER<br>265 CODES/STANDARDS-CSA/CMVSS<br>1B1 CODES/STANDARDS USA<br>1B1 265<br>1B1 265<br>1B1 265<br>FREST USED<br>FREST USED<br>FREST USED<br>FREST USED<br>FREST USED<br>FREST USED<br>FREST USED<br>FREST USED<br>DO NOT SCALE DRAWING<br>TITLE:<br>WIRING INSTL-BODY,110V<br>SHEET 2<br>PART NO 183334<br>PEV<br>1 26-Feb-2014 | *183334 *> |







|  | 4 | 3 |
|--|---|---|