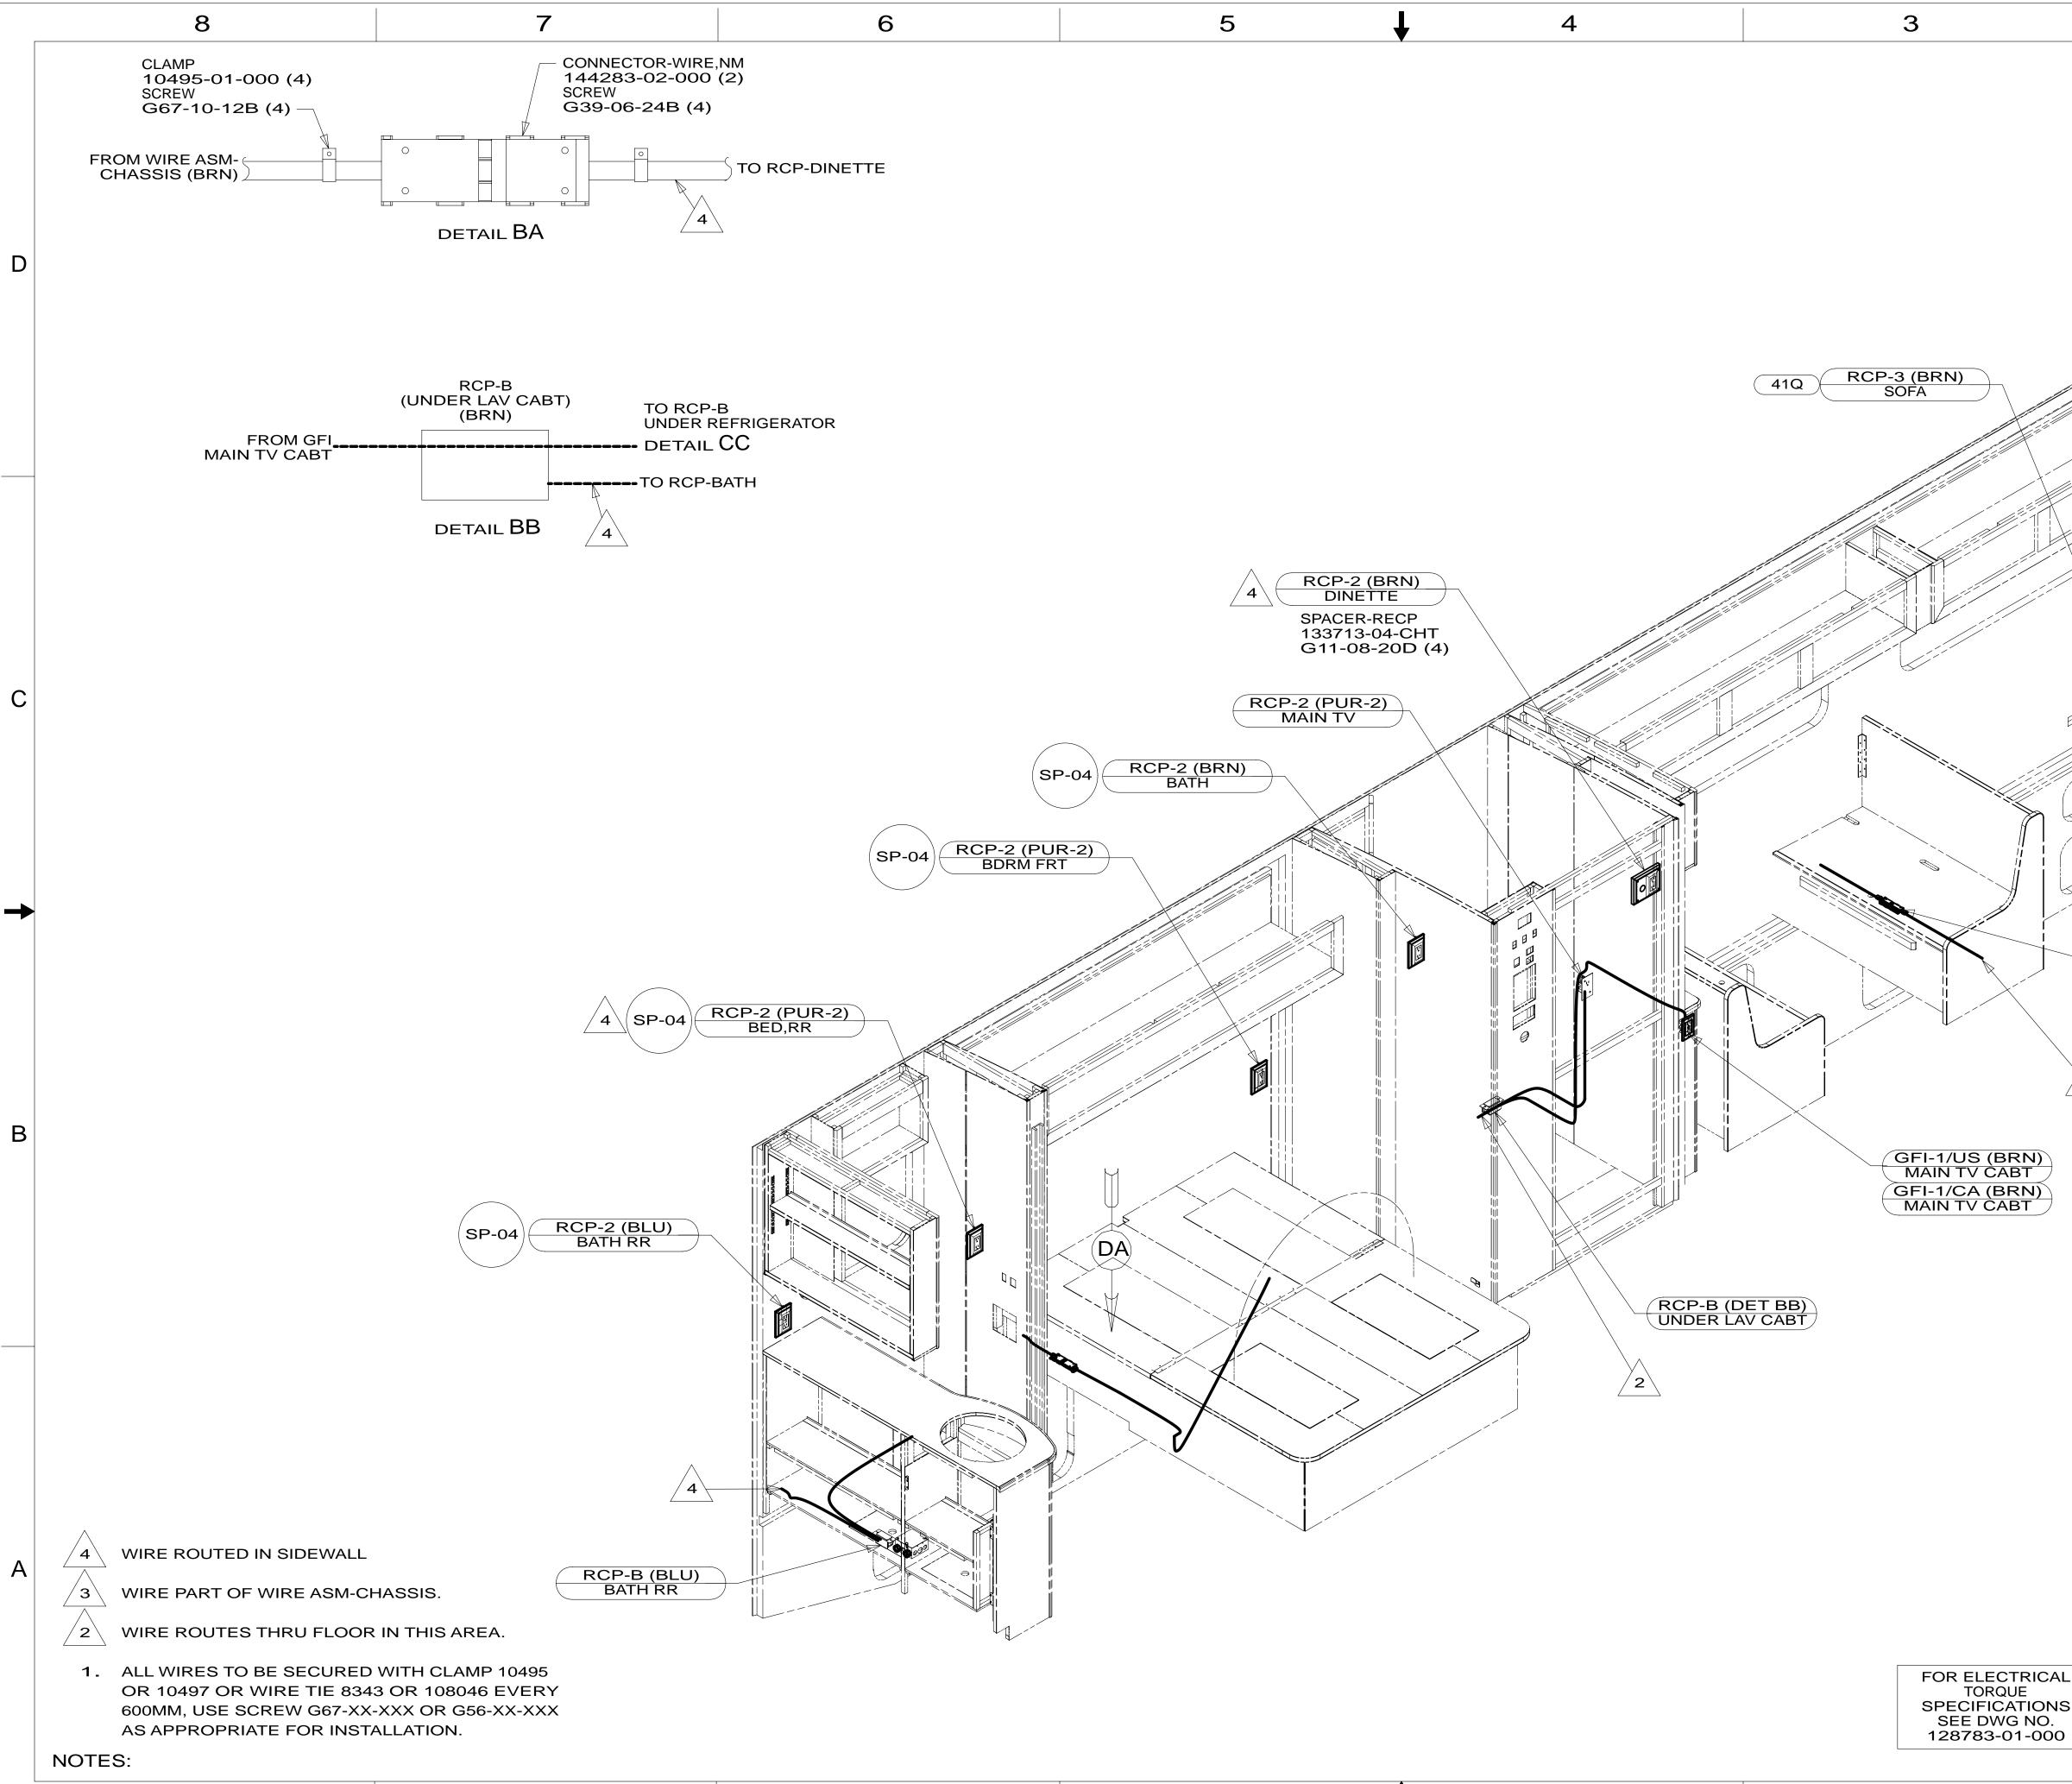

| 8 7 6 |
|-------|
|-------|

| 2 1<br><sup>DWG</sup> 183334                                                                                                                                                                                                                                                                                                                                |            |
|-------------------------------------------------------------------------------------------------------------------------------------------------------------------------------------------------------------------------------------------------------------------------------------------------------------------------------------------------------------|------------|
|                                                                                                                                                                                                                                                                                                                                                             | D          |
|                                                                                                                                                                                                                                                                                                                                                             | С          |
|                                                                                                                                                                                                                                                                                                                                                             | <b>-</b>   |
| 2<br>2<br>3                                                                                                                                                                                                                                                                                                                                                 | B          |
| 41Q SOFA/SLEEPER-ULTRALEATHER<br>265 CODES/STANDARDS-CSA/CMVSS<br>1B1 CODES/STANDARDS USA<br>1B1 265<br>1B1 265<br>1B1 265<br>FREST USED<br>FREST USED<br>FREST USED<br>FREST USED<br>FREST USED<br>FREST USED<br>FREST USED<br>FREST USED<br>DO NOT SCALE DRAWING<br>TITLE:<br>WIRING INSTL-BODY,110V<br>SHEET 2<br>PART NO 183334<br>PEV<br>1 26-Feb-2014 | *183334 *> |