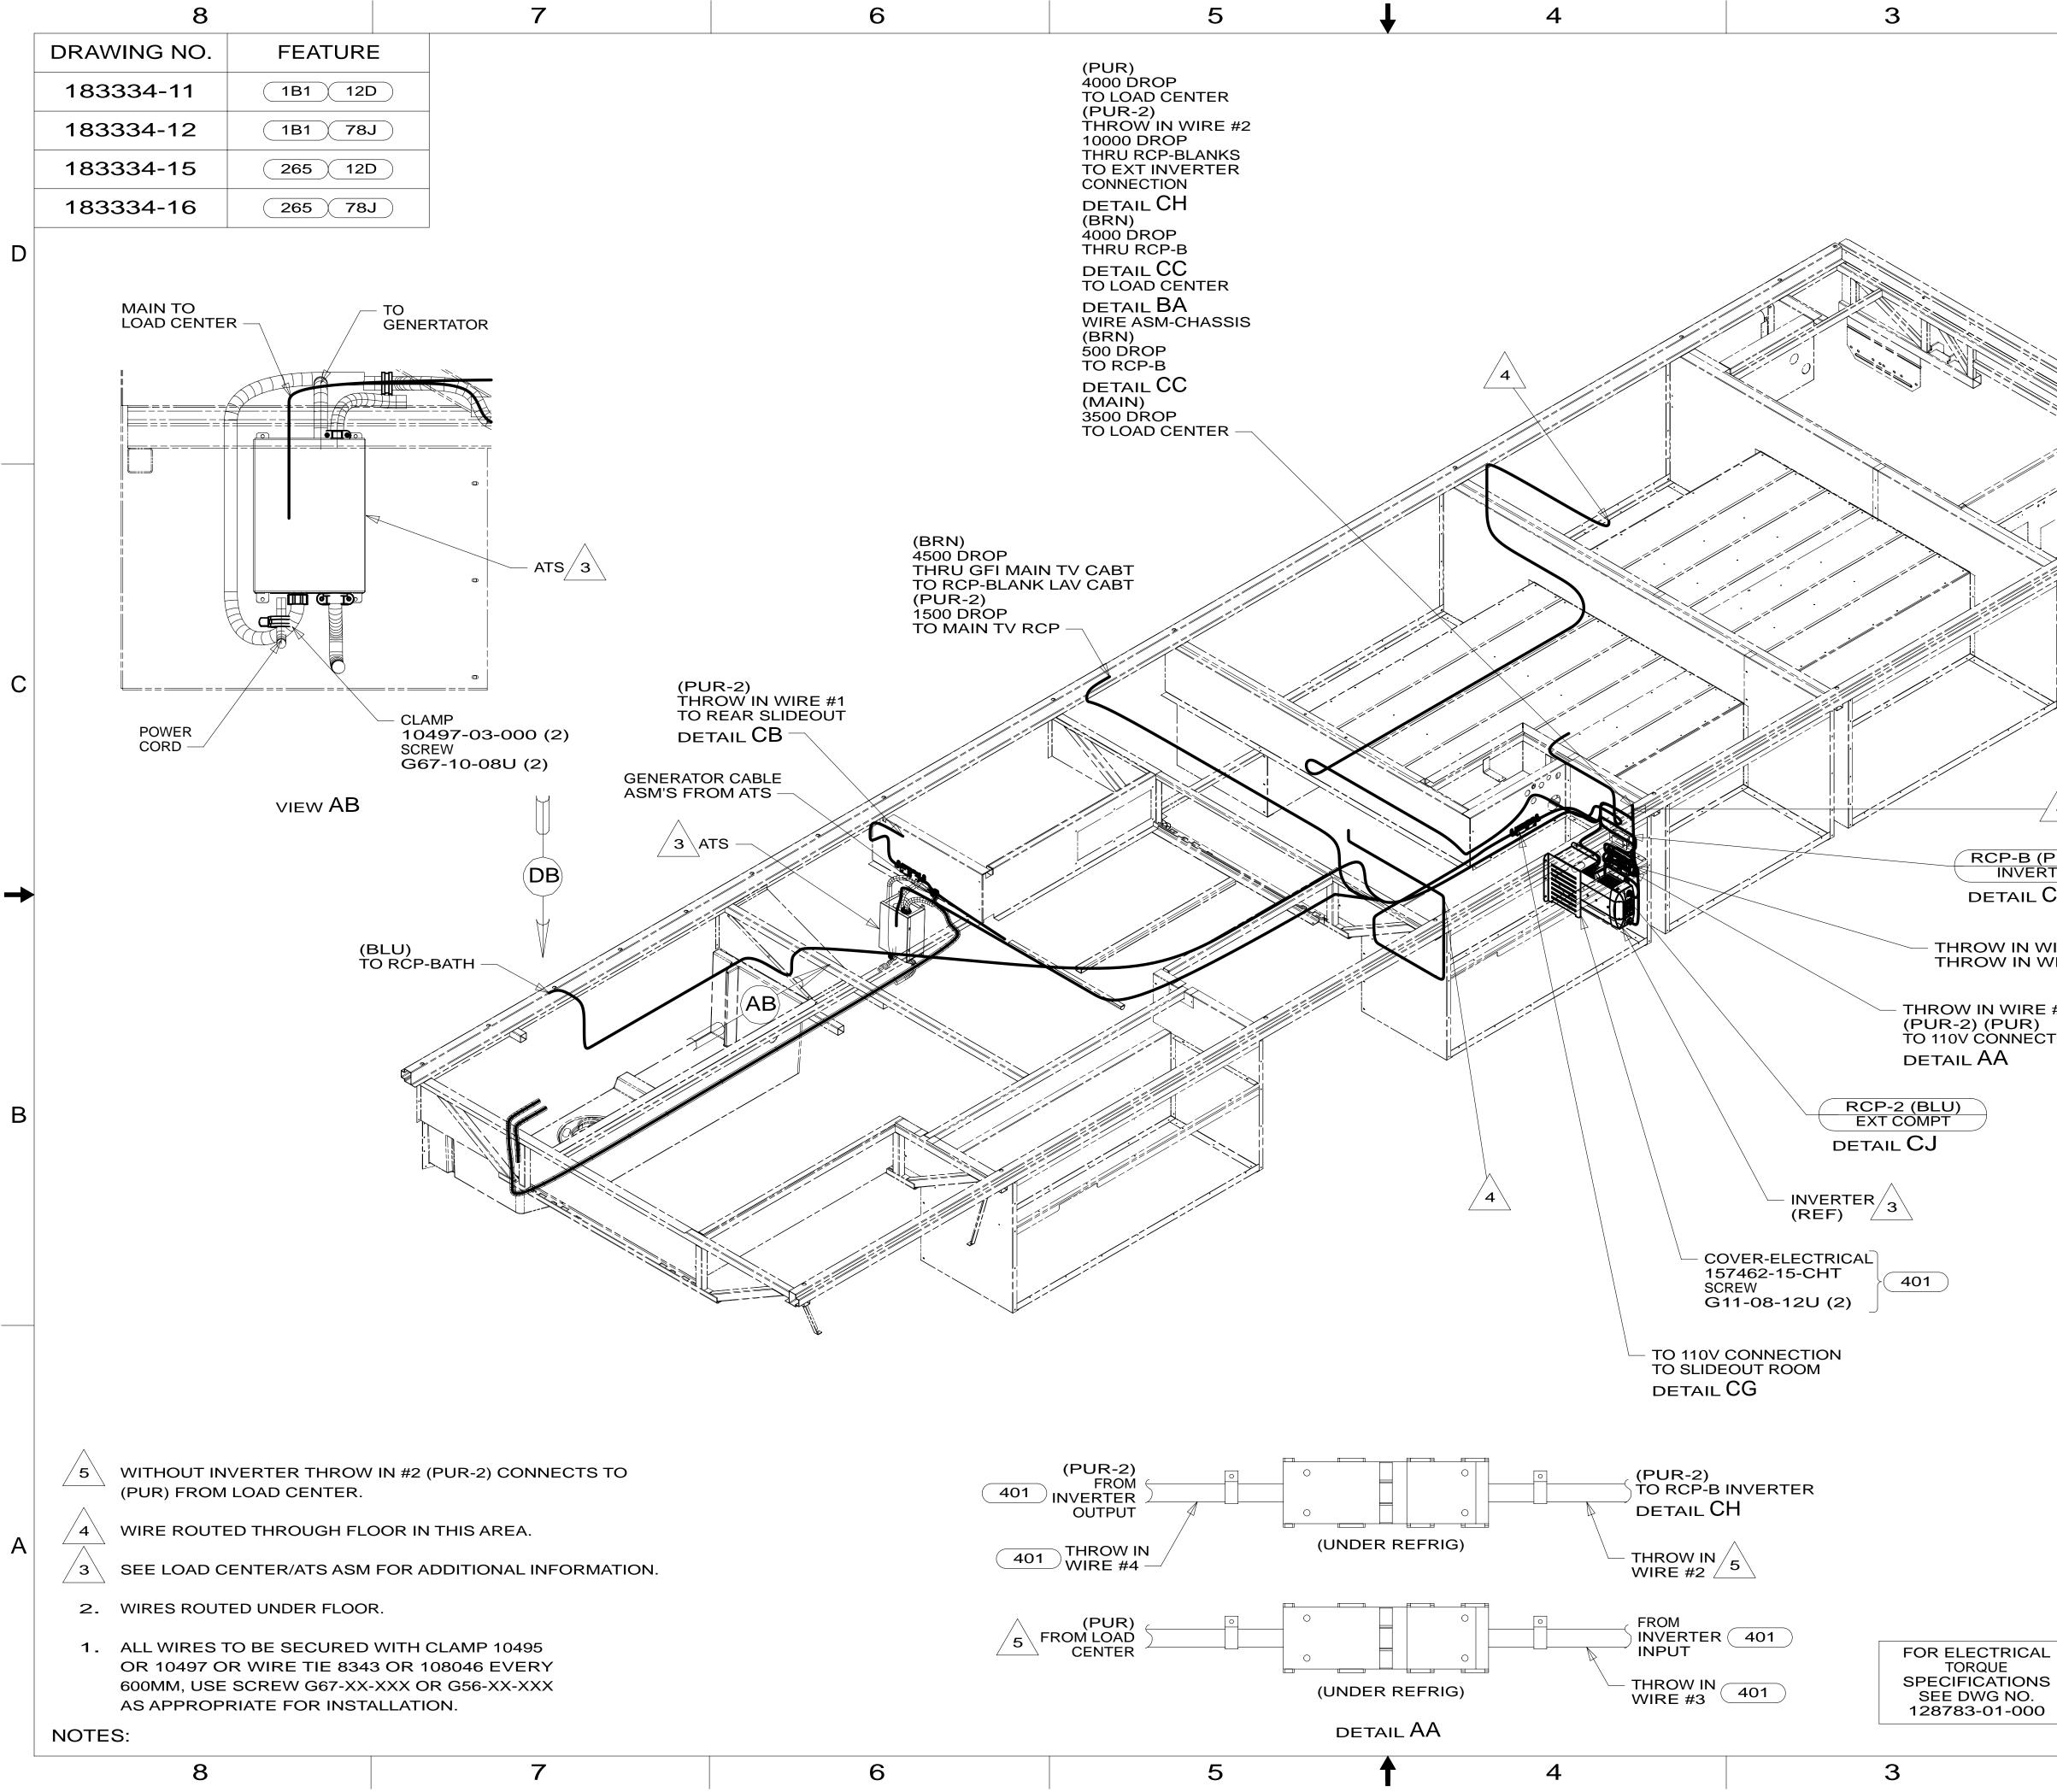

If you lack the skills, tools or equipment to perform diagnostic or repair work leave such work to an authorized Winnebago Industries dealer or other qualified shop.

Danger of electrical shock, burns or death. Always remove all power sources before attempting any repair, service or diagnostic work. Power can be present from shore power, generator, inverter or battery. All power sources must be disabled and secured before performing any service.

Copyright © 2014 Winnebago Industries, Inc.

| Ο |  |  |
|---|--|--|
|   |  |  |

| 2                                                                     |                                                                                                                                                      |                                                       | 1                                                            |               | 833                | 27                                                           |            |
|-----------------------------------------------------------------------|------------------------------------------------------------------------------------------------------------------------------------------------------|-------------------------------------------------------|--------------------------------------------------------------|---------------|--------------------|--------------------------------------------------------------|------------|
|                                                                       | REV ZONE                                                                                                                                             |                                                       | ON RECORD                                                    |               |                    |                                                              |            |
|                                                                       |                                                                                                                                                      |                                                       |                                                              |               |                    |                                                              | D          |
| A<br>A<br>PUR-2)                                                      |                                                                                                                                                      |                                                       |                                                              |               |                    |                                                              | С          |
| CH<br>WIRE #3 (PUR) 401<br>WIRE #4 (PUR-2) 5<br>E #2<br>CTORS         | (401)                                                                                                                                                | INVERTER-                                             | -DC/AC,                                                      | 1000 V        | VATT               |                                                              | B          |
|                                                                       | 78J<br>265<br>1B1<br>1B1                                                                                                                             | ELECTRICA<br>CODES/STAI<br>CODES/STAI                 | NDARDS-                                                      | CSA/CI<br>USA | MVSS               |                                                              |            |
| L<br>S<br>D<br>ELECTRICAL<br>CALLOUTS<br>SEE DWG NO.<br>121339-01-000 | DFTR<br>CHKR<br>P.E.<br>M.E.<br>DSNR<br>UNSPECIFIE<br>WHOLE DIN<br>ONE-PLACE<br>TWO-PLACE<br>ANGLE<br>THIRD ANGI<br>PROJECTION<br>DO NOT S<br>TITLE: | $ \begin{array}{cccccccccccccccccccccccccccccccccccc$ | ORIG. I<br>ORIG. I<br>ALL<br>IN<br>FIRST U<br>T<br>MATERIAL: |               | GUIDELIN<br>(,110\ | BARE<br>BARE<br>BARE<br>BARE<br>BARE<br>BARE<br>BARE<br>BARE | *183334 *> |