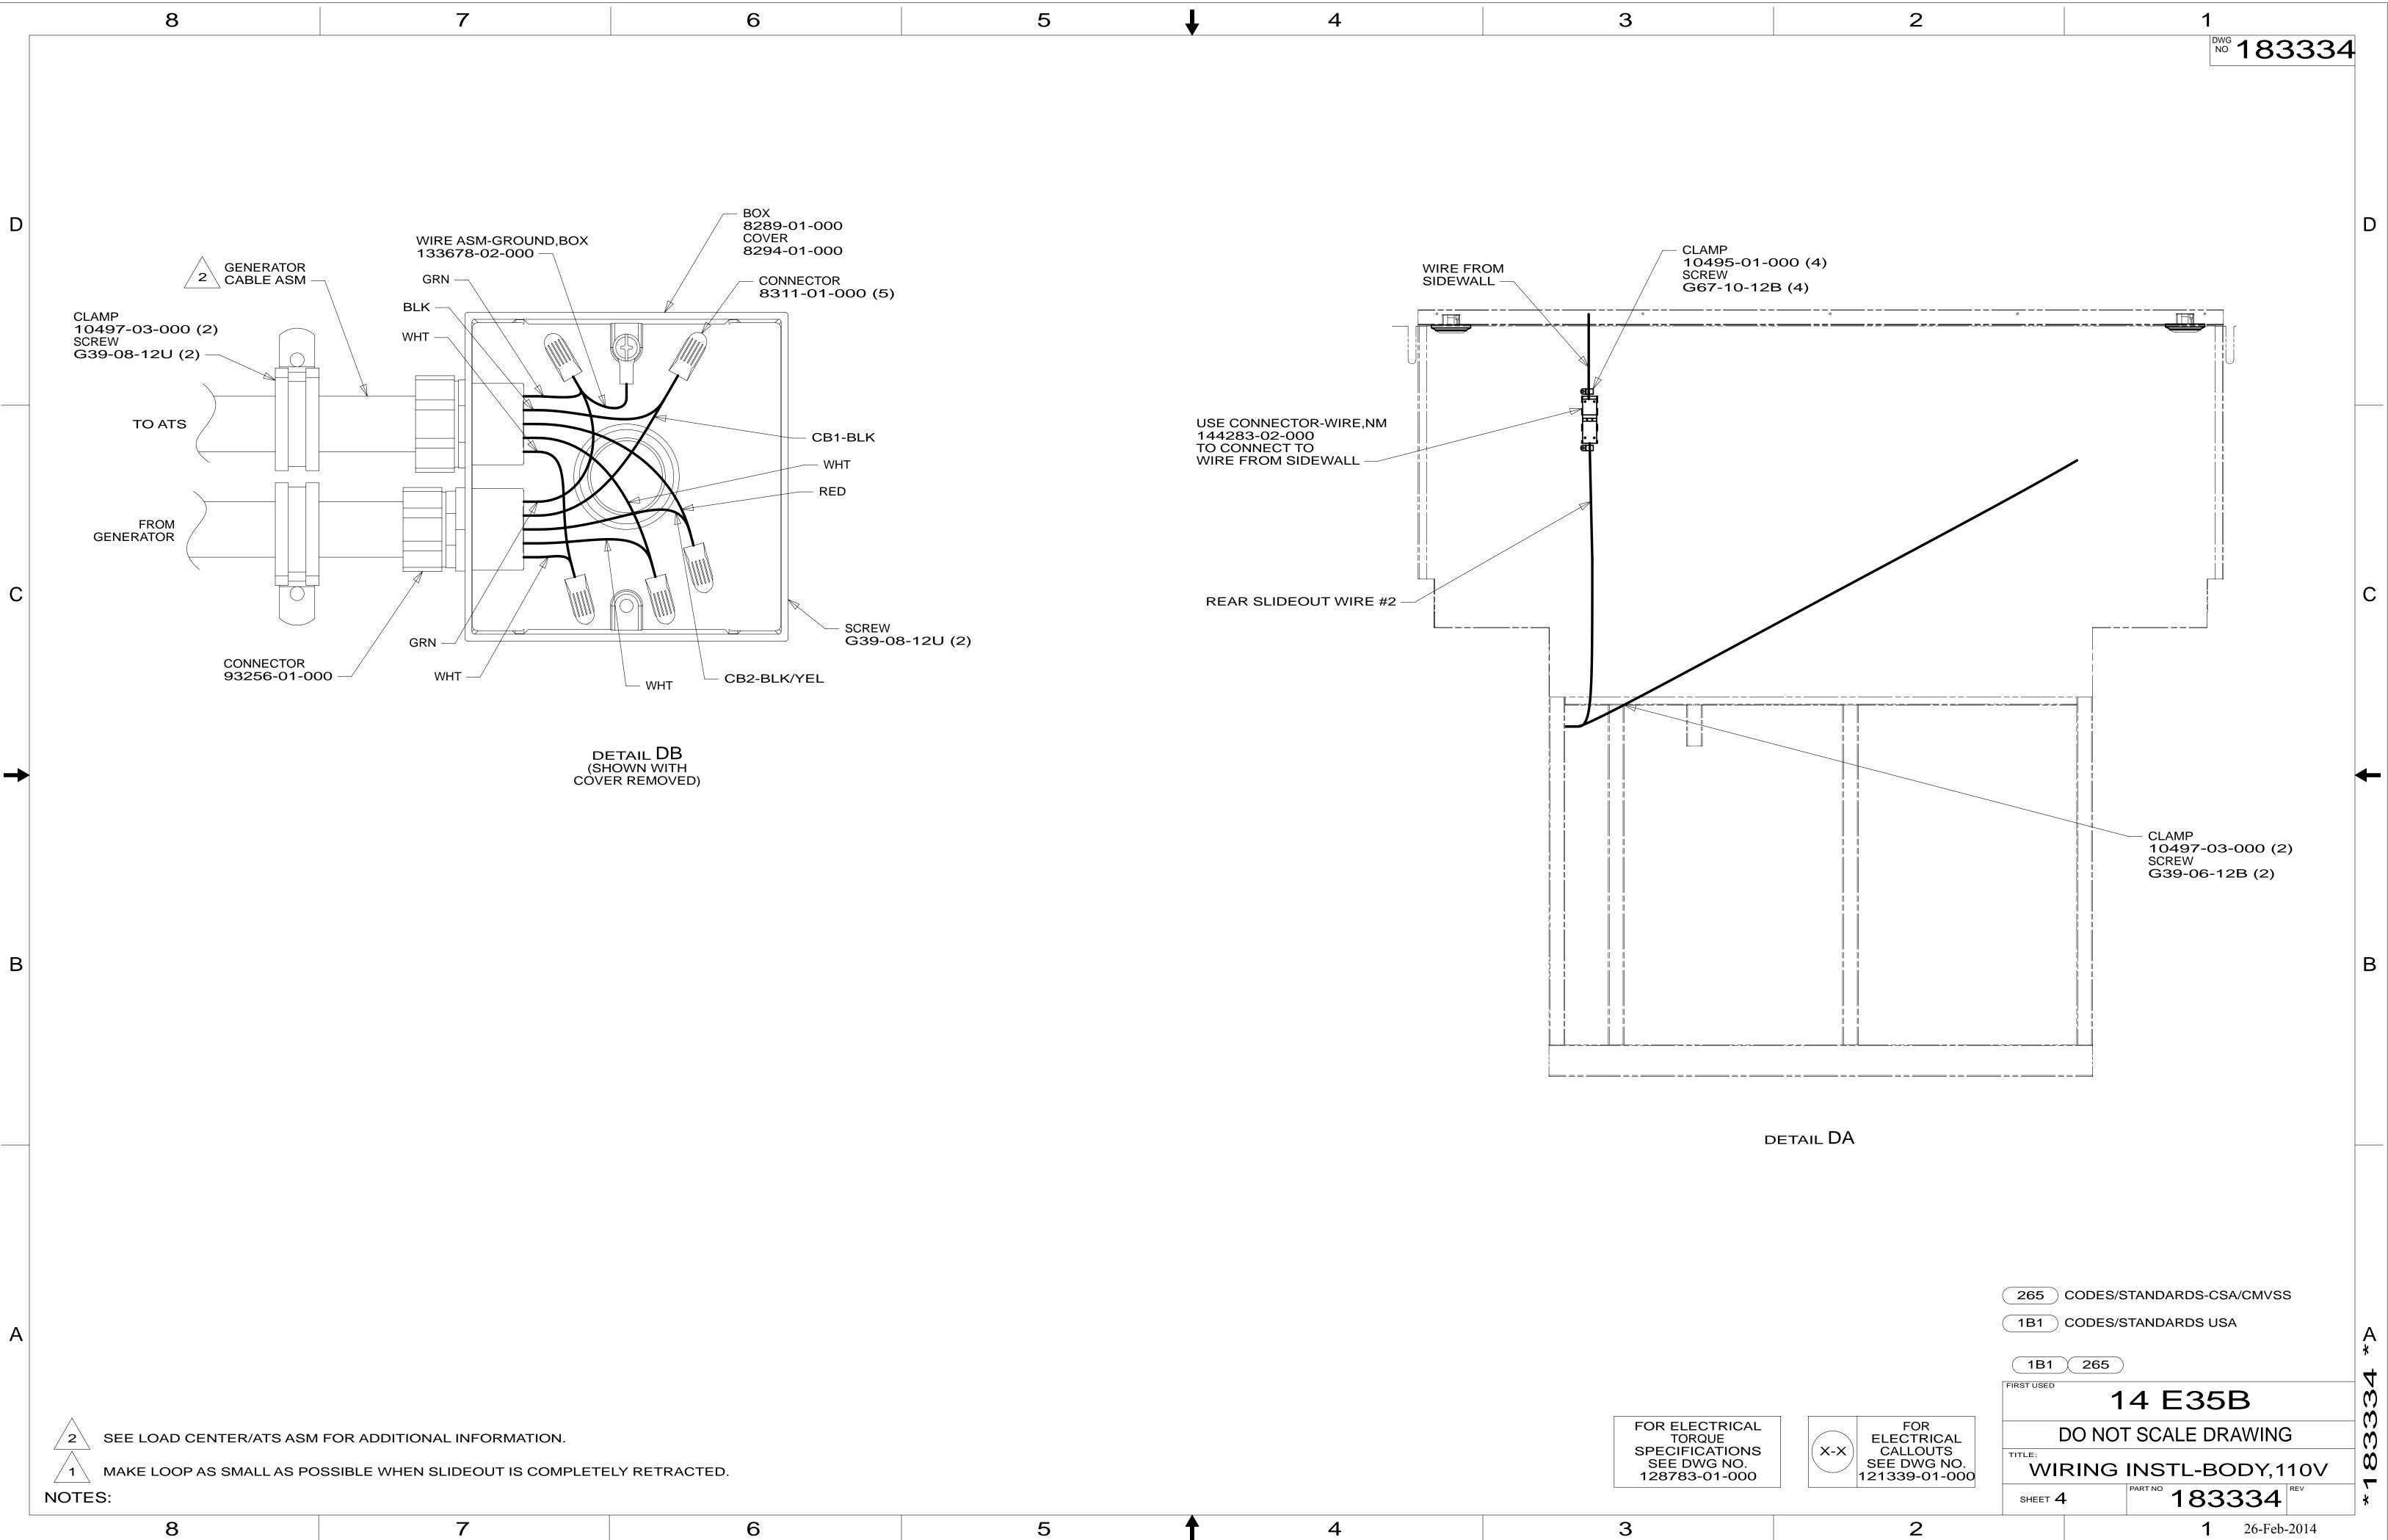

| <b>-</b>   |
| 2<br>2<br>3                                                                                                                                                                                                                                                                                                                                                 | B          |
| 41Q SOFA/SLEEPER-ULTRALEATHER<br>265 CODES/STANDARDS-CSA/CMVSS<br>1B1 CODES/STANDARDS USA<br>1B1 265<br>1B1 265<br>1B1 265<br>FREST USED<br>FREST USED<br>FREST USED<br>FREST USED<br>FREST USED<br>FREST USED<br>FREST USED<br>FREST USED<br>DO NOT SCALE DRAWING<br>TITLE:<br>WIRING INSTL-BODY,110V<br>SHEET 2<br>PART NO 183334<br>PEV<br>1 26-Feb-2014 | *183334 *> |







|  | 4 | 3 |
|--|---|---|