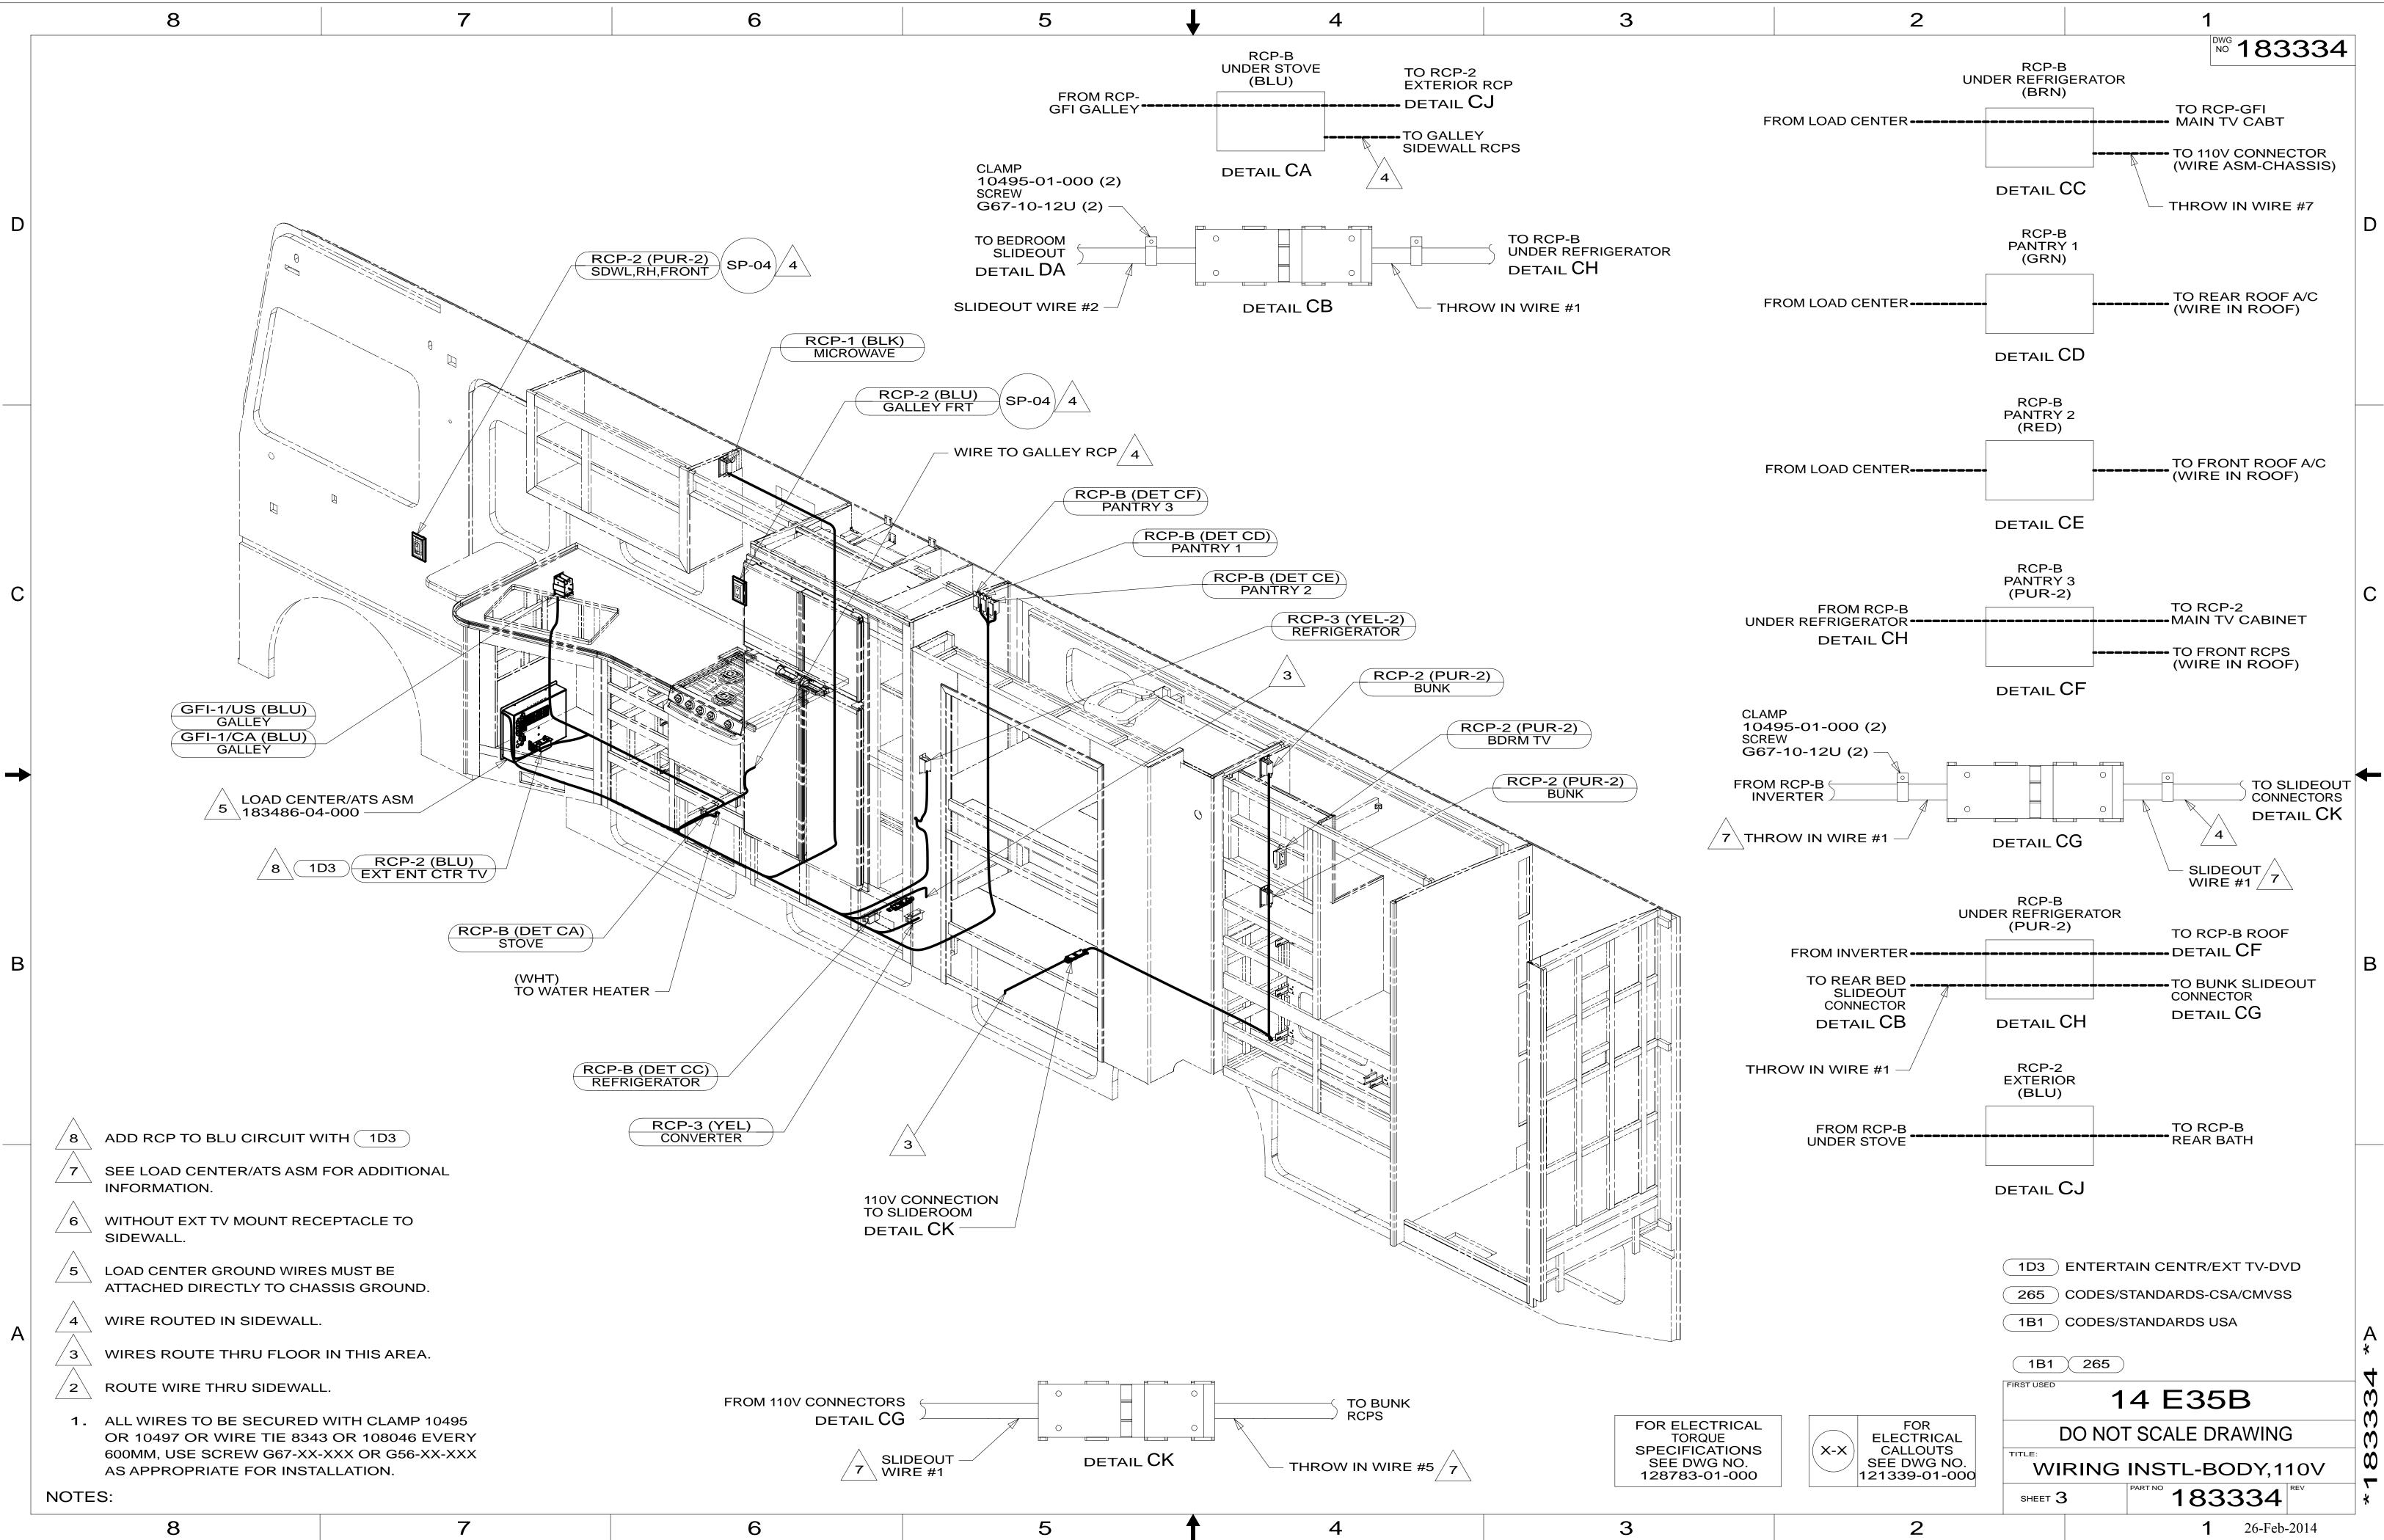

| <b>-</b>   |
| 2<br>2<br>3                                                                                                                                                                                                                                                                                                                                                 | B          |
| 41Q SOFA/SLEEPER-ULTRALEATHER<br>265 CODES/STANDARDS-CSA/CMVSS<br>1B1 CODES/STANDARDS USA<br>1B1 265<br>1B1 265<br>1B1 265<br>FREST USED<br>FREST USED<br>FREST USED<br>FREST USED<br>FREST USED<br>FREST USED<br>FREST USED<br>FREST USED<br>DO NOT SCALE DRAWING<br>TITLE:<br>WIRING INSTL-BODY,110V<br>SHEET 2<br>PART NO 183334<br>PEV<br>1 26-Feb-2014 | *183334 *> |







|  | 4 | 3 |
|--|---|---|