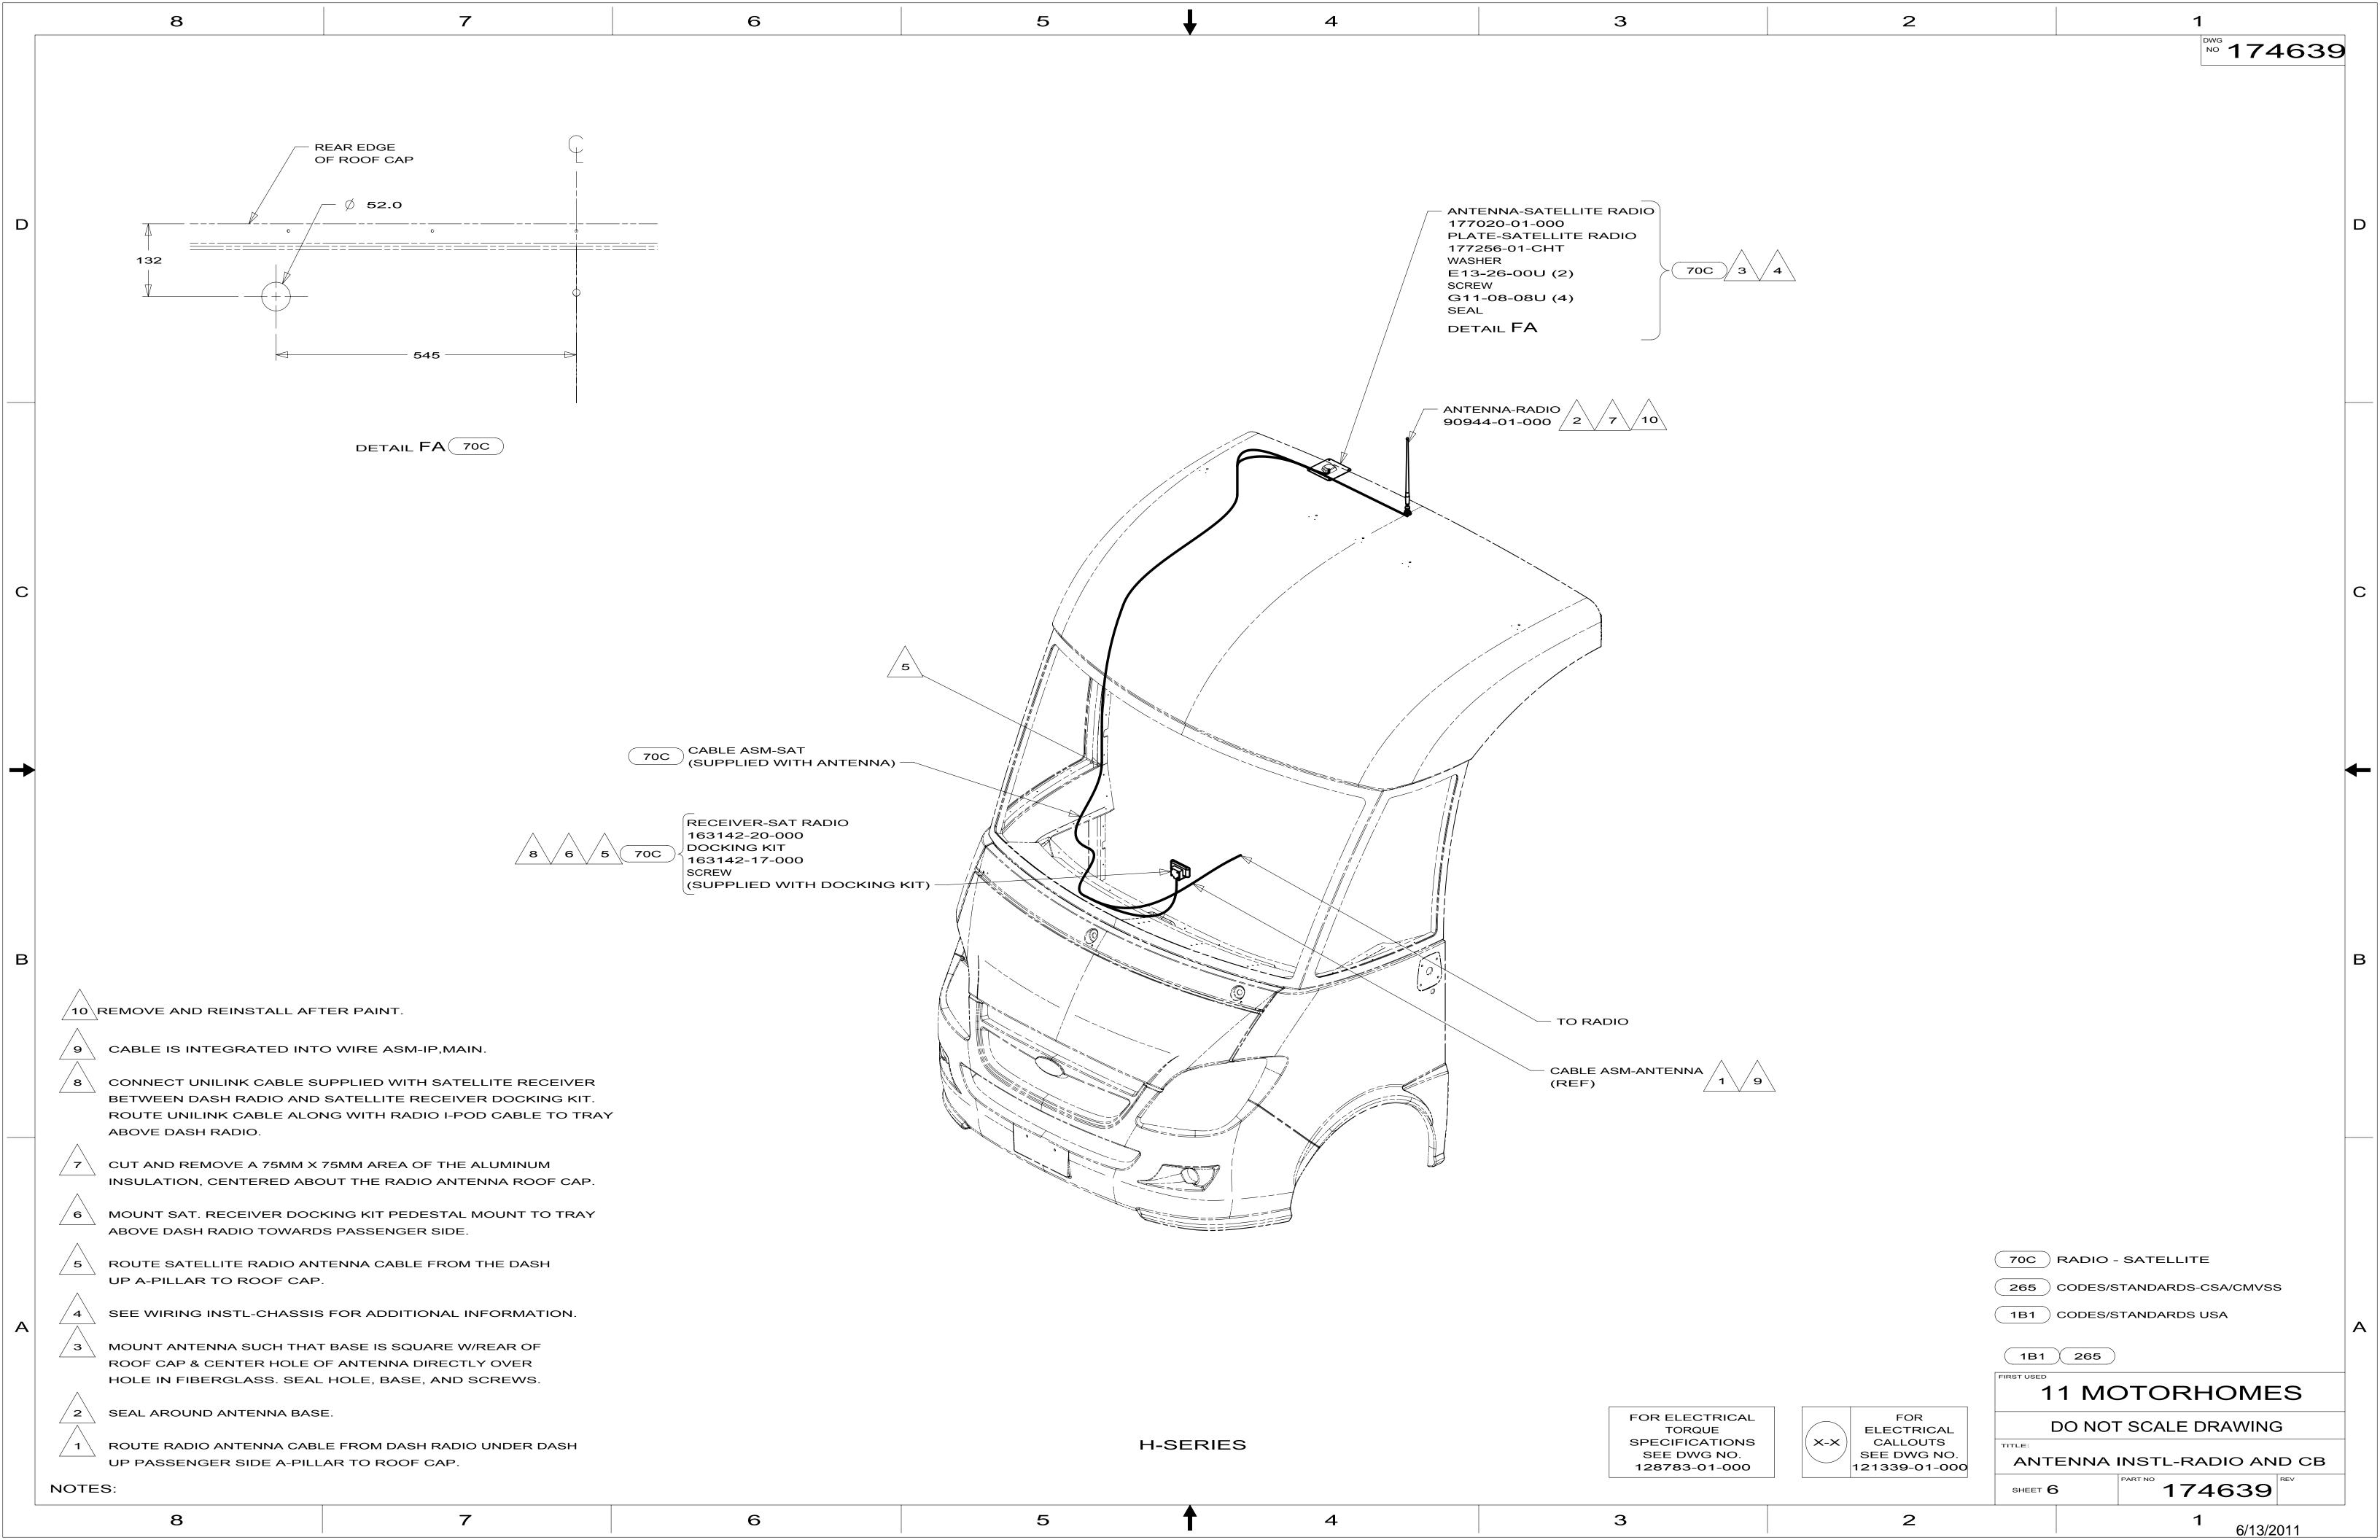

| <b>Danger of electrical shock, burns or death.</b> Always remove all power sources before attempting any repair, service or diagnostic work. Power can be present from shore power, generator, inverter or battery. All power sources must be disabled and secured before performing any service. |
|---------------------------------------------------------------------------------------------------------------------------------------------------------------------------------------------------------------------------------------------------------------------------------------------------|
|                                                                                                                                                                                                                                                                                                   |
| If you lack the skills, tools or equipment to perform diagnostic or repair work leave such work to an authorized<br>Winnebago Industries dealer or other qualified shop.                                                                                                                          |
|                                                                                                                                                                                                                                                                                                   |