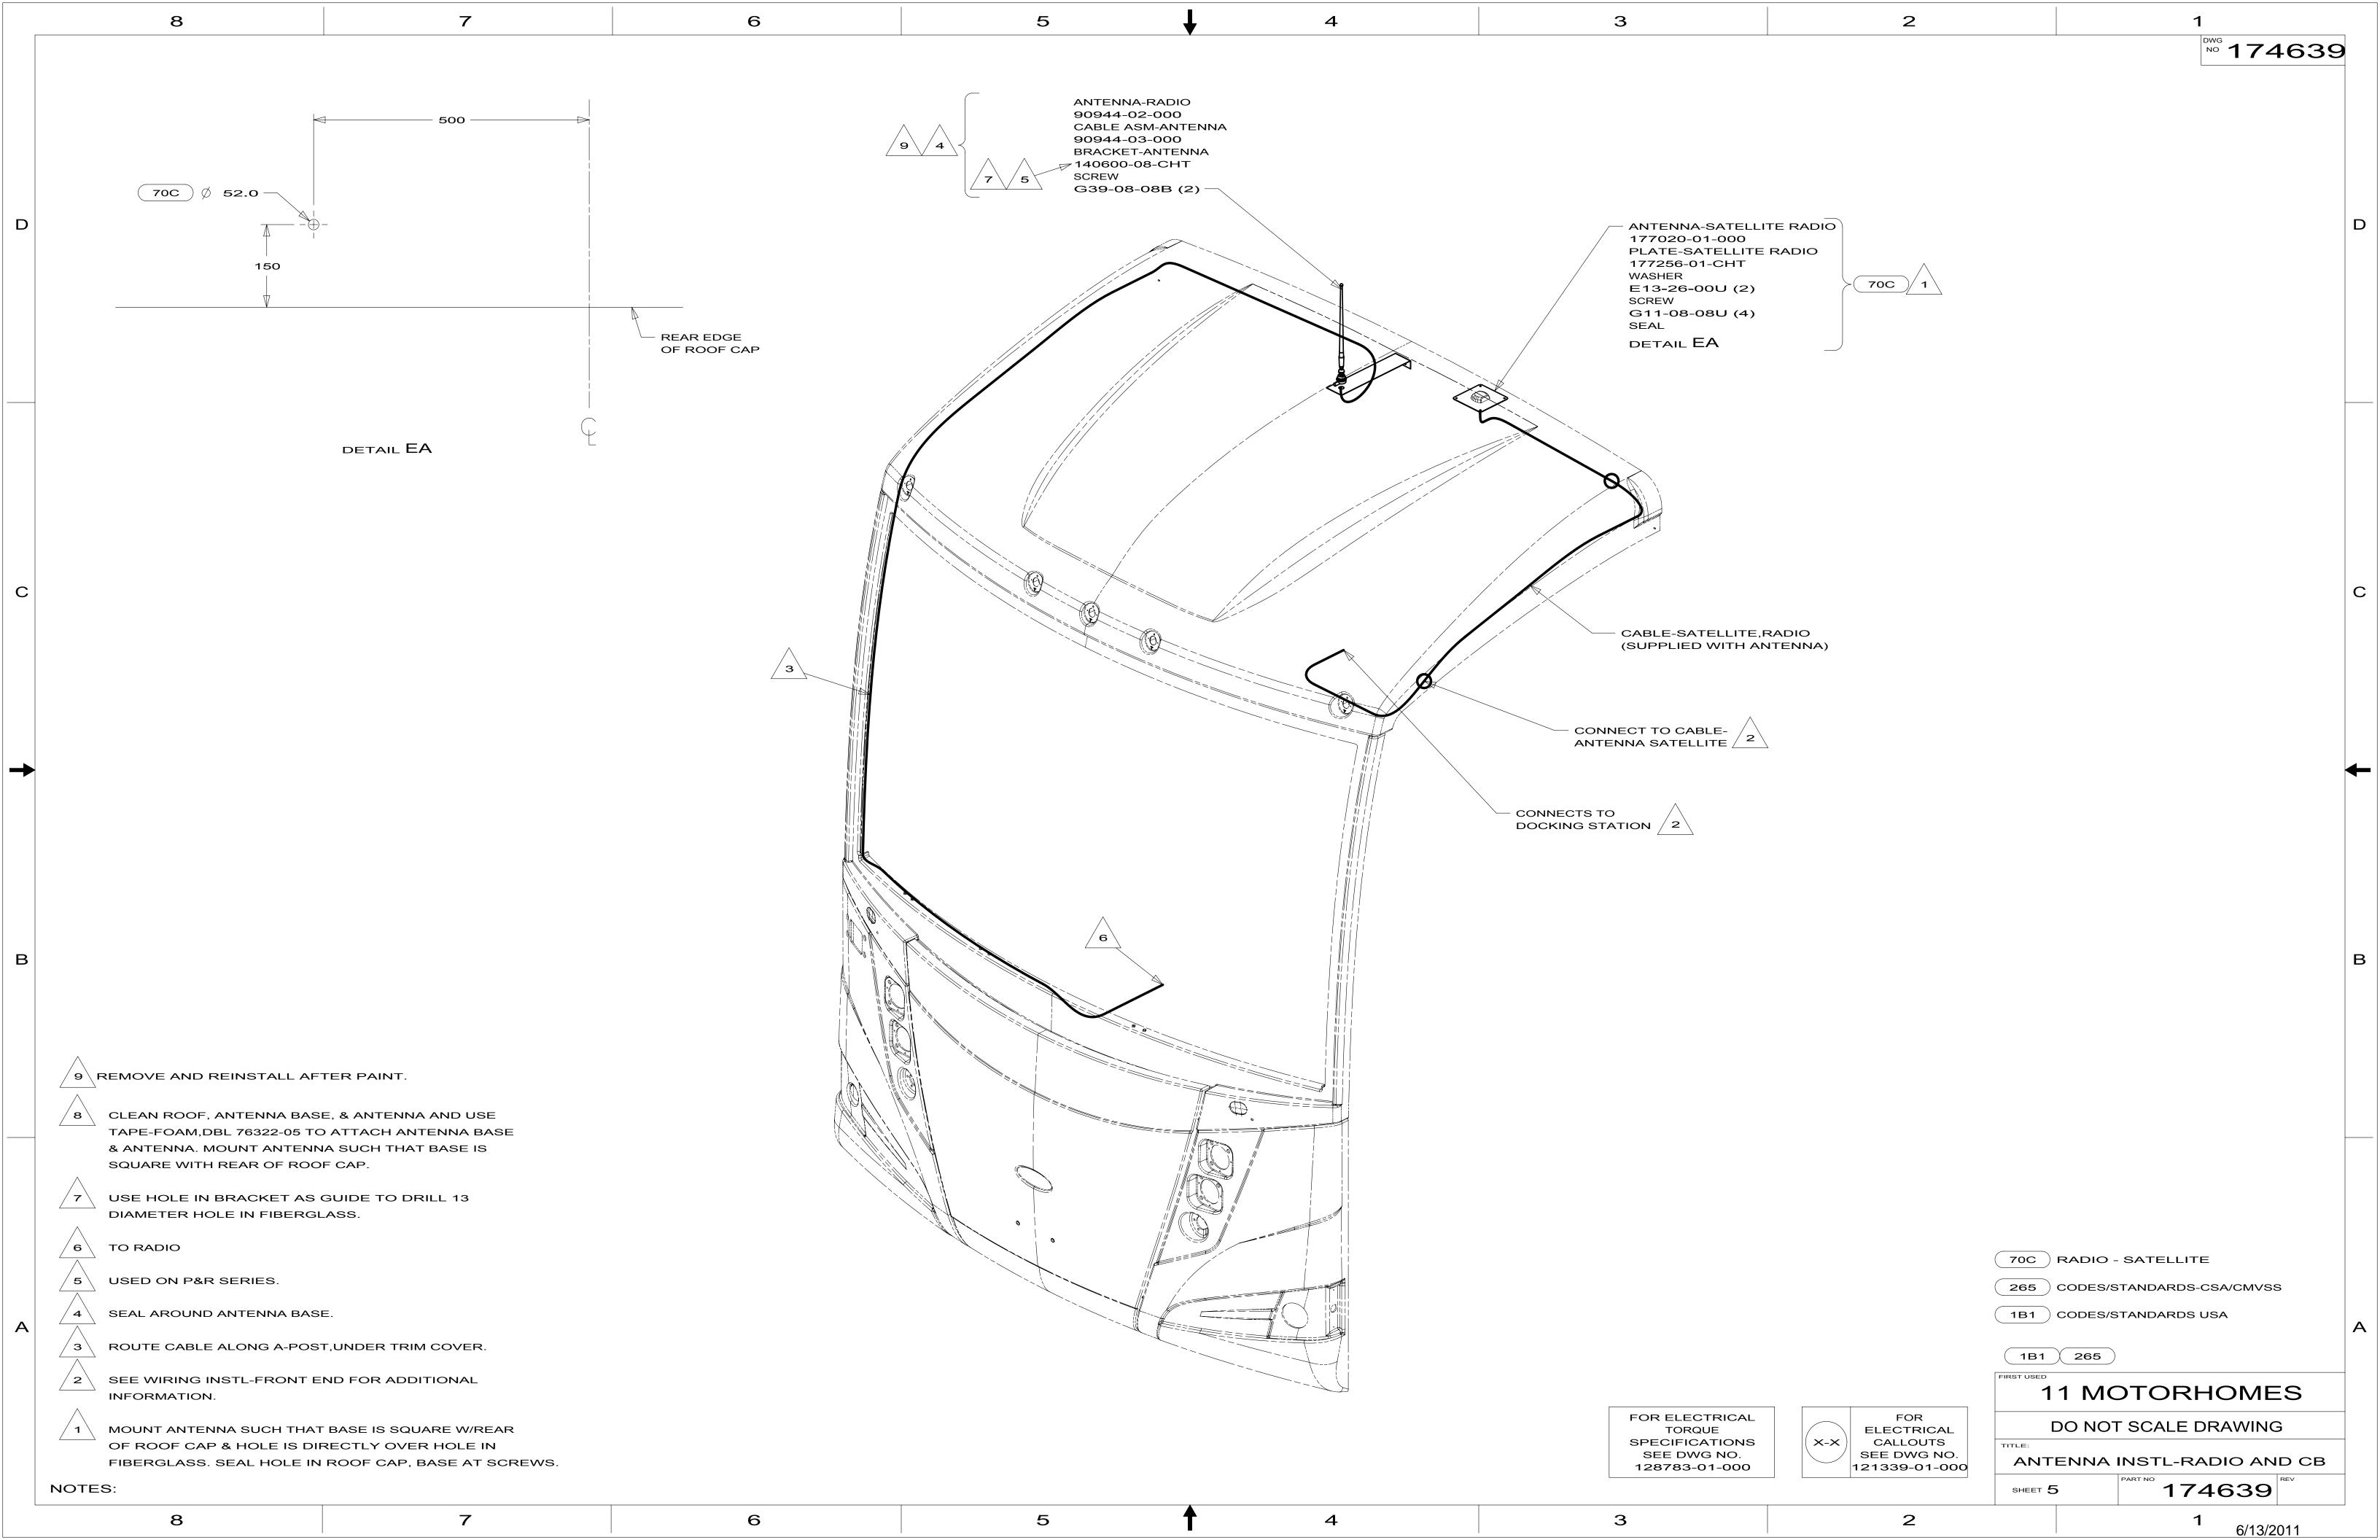

| <b>Danger of electrical shock, burns or death.</b> Always remove all power sources before attempting any repair, service or diagnostic work. Power can be present from shore power, generator, inverter or battery. All power sources must be disabled and secured before performing any service. |
|---------------------------------------------------------------------------------------------------------------------------------------------------------------------------------------------------------------------------------------------------------------------------------------------------|
|                                                                                                                                                                                                                                                                                                   |
| If you lack the skills, tools or equipment to perform diagnostic or repair work leave such work to an authorized<br>Winnebago Industries dealer or other qualified shop.                                                                                                                          |
|                                                                                                                                                                                                                                                                                                   |