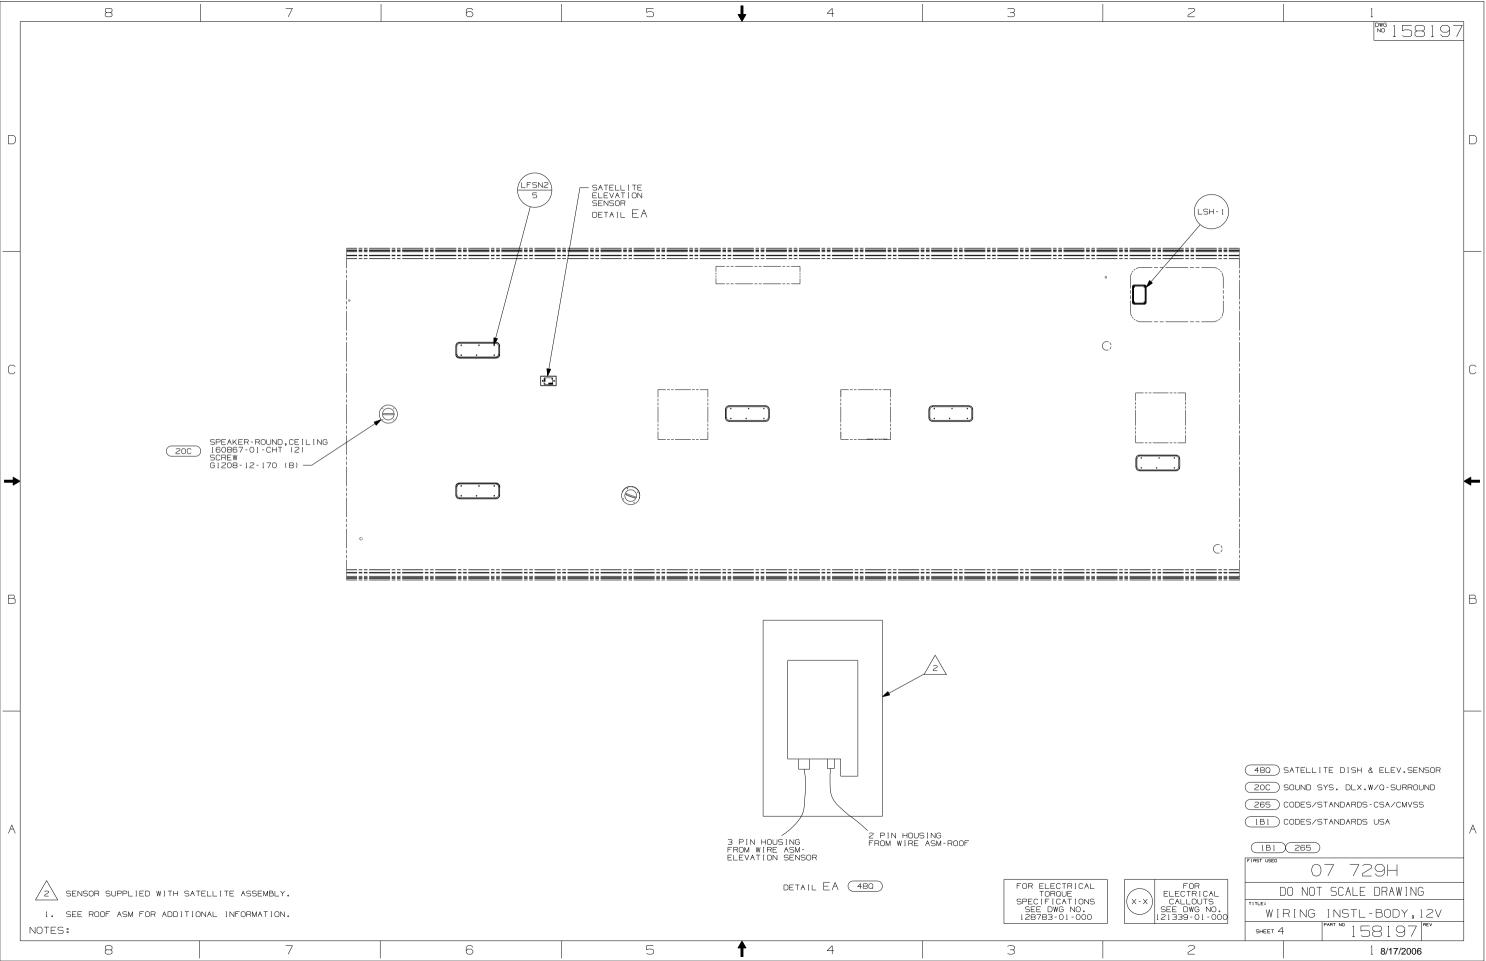

Danger of electrical shock, burns or death. Always remove all power sources before attempting any repair, service or diagnostic work. Power can be present from shore power, generator, inverter or battery. All power sources must be disabled and secured before performing any service.

## 

If you lack the skills, tools or equipment to perform diagnostic or repair work leave such work to an authorized Winnebago Industries dealer or other qualified shop.

| 8 | 3                        | 7                                                                                                                                                                 | 6                                                                                                                                                                      | 5                                                                                                                                                                                                                                                                                        | 4            |        | 3                                                                                                                                                                        | 2                                                             | 1                                                                                                                                                 |                                                                                         |
|---|--------------------------|-------------------------------------------------------------------------------------------------------------------------------------------------------------------|------------------------------------------------------------------------------------------------------------------------------------------------------------------------|------------------------------------------------------------------------------------------------------------------------------------------------------------------------------------------------------------------------------------------------------------------------------------------|--------------|--------|--------------------------------------------------------------------------------------------------------------------------------------------------------------------------|---------------------------------------------------------------|---------------------------------------------------------------------------------------------------------------------------------------------------|-----------------------------------------------------------------------------------------|
| D | JD<br>BBL<br>O<br>DETAIL |                                                                                                                                                                   |                                                                                                                                                                        | O Switch-Rocker   J35740-01-CHT (2)   Switch-BASE 135741-02-CHT   I35741-02-CHT Switch-BEZEL   J35742-14-CHT SCREW   G11-08-08U (4) (4)                                                                                                                                                  |              |        | O<br>PORCH<br>JD<br>PJ<br>PJ<br>PJ<br>O<br>SWITCH-ROCKER<br>135740-01-CHT (2)<br>SWITCH-BASE<br>135741-02-CHT<br>SWITCH-BEZL<br>135742-19-CHT<br>SCREW<br>GII-08-08U (4) |                                                               | O   Switch-R     I35740-C   Switch-R     Switch-B   Switch-B     I35740-C   Switch-B                                                              | ASE                                                                                     |
| c |                          | O Switch-Rocker   135740-01-CHT 135740-02-CHT   Switch-BASE 135741-02-CHT   Switch-BASE 135741-02-CHT   Switch-BASE 135742-54-CHT   SCREW Gill-08-0BU (4)   CB CB | O<br>CEIL<br>YL<br>PC<br>YK<br>O<br>DETAIL                                                                                                                             | ING<br>SWITCH-ROCKER<br>135740-01-CHT<br>SWITCH-BASE<br>135741-01-CHT<br>SWITCH-BEZEL<br>135742-07-CHT<br>SCREW<br>GII-08-0BU (2)                                                                                                                                                        |              | DETA   | SWITCH-ROCKER<br>I35742-11-CHT<br>SCREW<br>GII-08-08U (2)<br>SWITCH-ROCKER<br>I35740-01-CHT<br>SWITCH-BASE<br>I35741-01-CHT<br>SWITCH-BEZEL<br>I35742-01-CHT             | E2                                                            | DETAIL CL (IL6)                                                                                                                                   | EZEL<br>5-CHT                                                                           |
| В | DETAIL                   |                                                                                                                                                                   | PLATE-SWITCH<br>144363-10-CHT<br>SWITCH<br>100356-02-CHT<br>NUT<br>D65-08-006 (2)<br>CIRCUITS<br>DR,ER,DU<br>(DINETTE SLIDEOUT)<br>WARNING KEEP PE<br>LIDEOU<br>LIDEOU | SLIDEOUT<br>CONTROL<br>SWITCH<br>EXTEND<br>EXTEND<br>RETRACT<br>RETRACT<br>SWITCH<br>I44363-10-CHT<br>SWITCH<br>108357-06-000<br>ACTUATOR<br>108356-02-CHT<br>D65-08-00B (2<br>CIRCUITS<br>BBM,ER,BBN<br>(BEDROOM SLID<br>SDPLE AND 09STRUCTIONS CLEAR OF<br>1<br>AND/OR PROPERTY DAMAGE | )<br>-<br>2) | DETA I | SWITCH-ROCKER<br>I355740-01-CHT<br>SWITCH-BASE<br>I35741-01-CHT<br>SWITCH-BEZEI                                                                                          | , ул<br>нн.<br>                                               | WATER<br>SWITCH-ROCKER<br>SWITCH-ROCKER<br>SWITCH-BASE<br>135741-01-CHT<br>SWITCH-BZEL<br>135742-35-CHT<br>SCREW<br>GII-08-08U (2)<br>TAIL CM 538 | В                                                                                       |
| A | 3                        | 7                                                                                                                                                                 | 6                                                                                                                                                                      | DETAIL CG                                                                                                                                                                                                                                                                                | ₫ 4          | DETAI  | FOR ELECTRICAL<br>TORQUE<br>SPECIFICATIONS<br>SEE DWG NO.<br>128783-01-000                                                                                               | X-X<br>ELECTRICAL<br>CALLOUTS<br>SEE DWG NO.<br>121339-01-000 | SHEET 3 PART NO 158                                                                                                                               | A<br>A<br>A<br>A<br>A<br>A<br>A<br>A<br>A<br>A<br>A<br>A<br>A<br>A<br>D<br>D<br>Y , 12V |