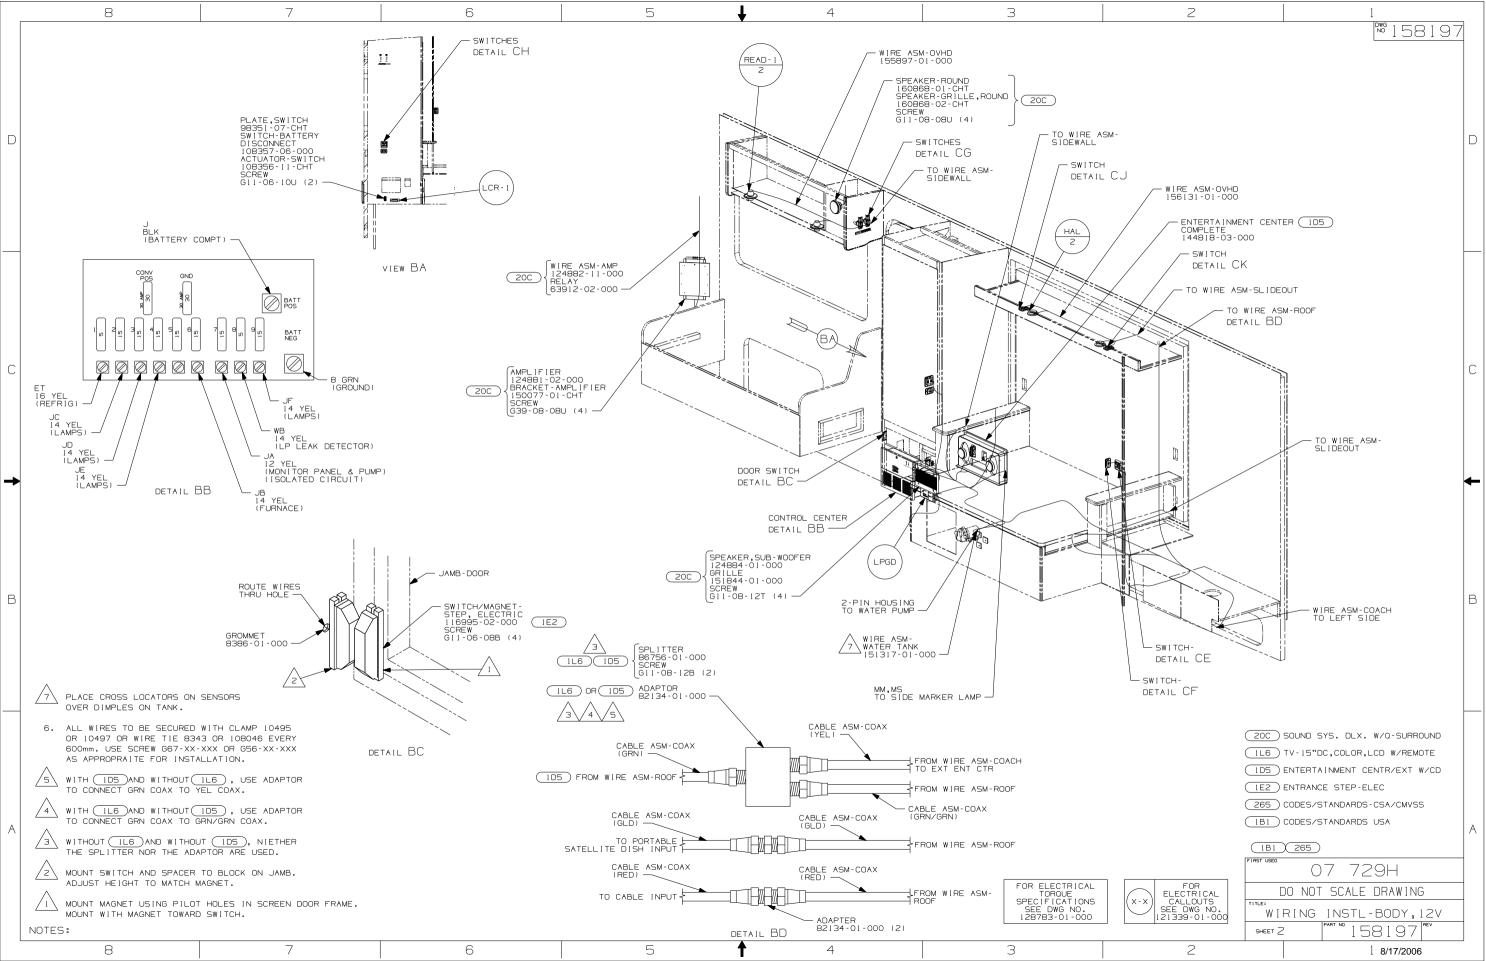

Danger of electrical shock, burns or death. Always remove all power sources before attempting any repair, service or diagnostic work. Power can be present from shore power, generator, inverter or battery. All power sources must be disabled and secured before performing any service.

## 

If you lack the skills, tools or equipment to perform diagnostic or repair work leave such work to an authorized Winnebago Industries dealer or other qualified shop.

| 8 | 3                        | 7                                                                                                                                                                 | 6                                                                                                                                                                      | 5                                                                                                                                                                                                                                                                                        | 4            |        | 3                                                                                                                                                                        | 2                                                             | 1                                                                                                                                                 |                                                                                         |
|---|--------------------------|-------------------------------------------------------------------------------------------------------------------------------------------------------------------|------------------------------------------------------------------------------------------------------------------------------------------------------------------------|------------------------------------------------------------------------------------------------------------------------------------------------------------------------------------------------------------------------------------------------------------------------------------------|--------------|--------|--------------------------------------------------------------------------------------------------------------------------------------------------------------------------|---------------------------------------------------------------|---------------------------------------------------------------------------------------------------------------------------------------------------|-----------------------------------------------------------------------------------------|
| D | JD<br>BBL<br>O<br>DETAIL |                                                                                                                                                                   |                                                                                                                                                                        | O Switch-Rocker   J35740-01-CHT (2)   Switch-BASE 135741-02-CHT   I35741-02-CHT Switch-BEZEL   J35742-14-CHT SCREW   G11-08-08U (4) (4)                                                                                                                                                  |              |        | O<br>PORCH<br>JD<br>PJ<br>PJ<br>PJ<br>O<br>SWITCH-ROCKER<br>135740-01-CHT (2)<br>SWITCH-BASE<br>135741-02-CHT<br>SWITCH-BEZL<br>135742-19-CHT<br>SCREW<br>GII-08-08U (4) |                                                               | O   Switch-R     I35740-C   Switch-R     Switch-B   Switch-B     I35740-C   Switch-B                                                              | ASE                                                                                     |
| c |                          | O Switch-Rocker   135740-01-CHT 135740-02-CHT   Switch-BASE 135741-02-CHT   Switch-BASE 135741-02-CHT   Switch-BASE 135742-54-CHT   SCREW Gill-08-0BU (4)   CB CB | O<br>CEIL<br>YL<br>PC<br>YK<br>O<br>DETAIL                                                                                                                             | ING<br>SWITCH-ROCKER<br>135740-01-CHT<br>SWITCH-BASE<br>135741-01-CHT<br>SWITCH-BEZEL<br>135742-07-CHT<br>SCREW<br>GII-08-0BU (2)                                                                                                                                                        |              | DETA   | SWITCH-ROCKER<br>I35742-11-CHT<br>SCREW<br>GII-08-08U (2)<br>SWITCH-ROCKER<br>I35740-01-CHT<br>SWITCH-BASE<br>I35741-01-CHT<br>SWITCH-BEZEL<br>I35742-01-CHT             | E2                                                            | DETAIL CL (IL6)                                                                                                                                   | EZEL<br>5-CHT                                                                           |
| В | DETAIL                   |                                                                                                                                                                   | PLATE-SWITCH<br>144363-10-CHT<br>SWITCH<br>100356-02-CHT<br>NUT<br>D65-08-006 (2)<br>CIRCUITS<br>DR,ER,DU<br>(DINETTE SLIDEOUT)<br>WARNING KEEP PE<br>LIDEOU<br>LIDEOU | SLIDEOUT<br>CONTROL<br>SWITCH<br>EXTEND<br>EXTEND<br>RETRACT<br>RETRACT<br>SWITCH<br>I44363-10-CHT<br>SWITCH<br>108357-06-000<br>ACTUATOR<br>108356-02-CHT<br>D65-08-00B (2<br>CIRCUITS<br>BBM,ER,BBN<br>(BEDROOM SLID<br>SDPLE AND 09STRUCTIONS CLEAR OF<br>1<br>AND/OR PROPERTY DAMAGE | )<br>-<br>2) | DETA I | SWITCH-ROCKER<br>I355740-01-CHT<br>SWITCH-BASE<br>I35741-01-CHT<br>SWITCH-BEZEI                                                                                          | , ул<br>нн.<br>                                               | WATER<br>SWITCH-ROCKER<br>SWITCH-ROCKER<br>SWITCH-BASE<br>135741-01-CHT<br>SWITCH-BZEL<br>135742-35-CHT<br>SCREW<br>GII-08-08U (2)<br>TAIL CM 538 | В                                                                                       |
| A | 3                        | 7                                                                                                                                                                 | 6                                                                                                                                                                      | DETAIL CG                                                                                                                                                                                                                                                                                | ₫ 4          | DETAI  | FOR ELECTRICAL<br>TORQUE<br>SPECIFICATIONS<br>SEE DWG NO.<br>128783-01-000                                                                                               | X-X<br>ELECTRICAL<br>CALLOUTS<br>SEE DWG NO.<br>121339-01-000 | SHEET 3 PART NO 158                                                                                                                               | A<br>A<br>A<br>A<br>A<br>A<br>A<br>A<br>A<br>A<br>A<br>A<br>A<br>A<br>D<br>D<br>Y , 12V |