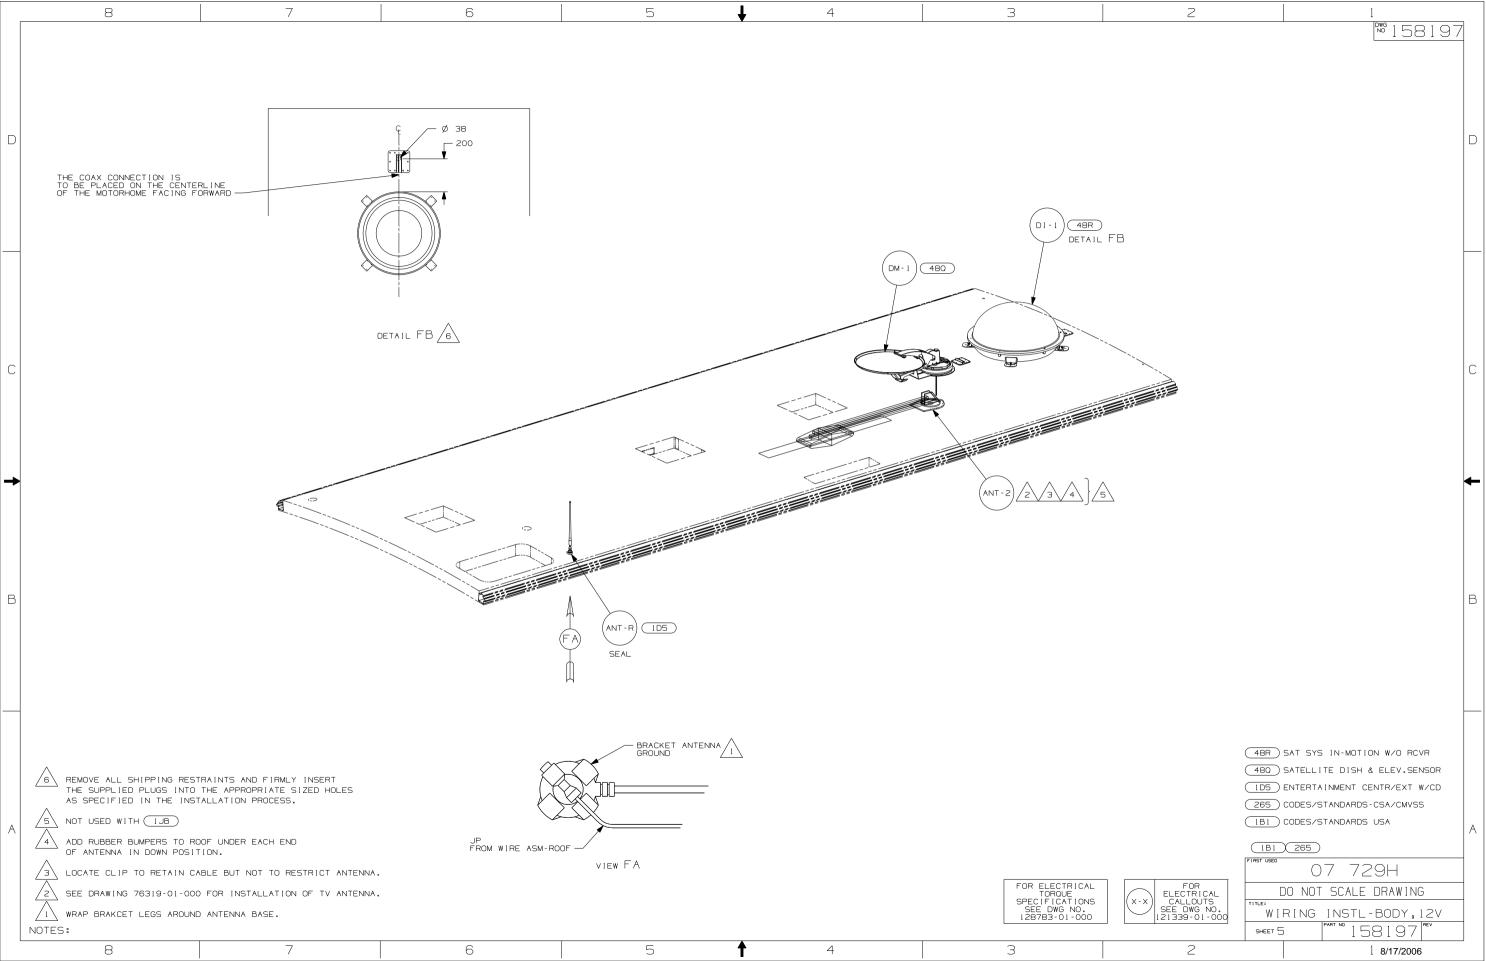

Danger of electrical shock, burns or death. Always remove all power sources before attempting any repair, service or diagnostic work. Power can be present from shore power, generator, inverter or battery. All power sources must be disabled and secured before performing any service.

## 

If you lack the skills, tools or equipment to perform diagnostic or repair work leave such work to an authorized Winnebago Industries dealer or other qualified shop.

| 8 | 3                        | 7                                                                                                                                                                 | 6                                                                                                                                                                      | 5                                                                                                                                                                                                                                                                                        | 4            |        | 3                                                                                                                                                                        | 2                                                             | 1                                                                                                                                                 |                                                                                         |
|---|--------------------------|-------------------------------------------------------------------------------------------------------------------------------------------------------------------|------------------------------------------------------------------------------------------------------------------------------------------------------------------------|------------------------------------------------------------------------------------------------------------------------------------------------------------------------------------------------------------------------------------------------------------------------------------------|--------------|--------|--------------------------------------------------------------------------------------------------------------------------------------------------------------------------|---------------------------------------------------------------|---------------------------------------------------------------------------------------------------------------------------------------------------|-----------------------------------------------------------------------------------------|
| D | JD<br>BBL<br>O<br>DETAIL |                                                                                                                                                                   |                                                                                                                                                                        | O Switch-Rocker   J35740-01-CHT (2)   Switch-BASE 135741-02-CHT   I35741-02-CHT Switch-BEZEL   J35742-14-CHT SCREW   G11-08-08U (4) (4)                                                                                                                                                  |              |        | O<br>PORCH<br>JD<br>PJ<br>PJ<br>PJ<br>O<br>SWITCH-ROCKER<br>135740-01-CHT (2)<br>SWITCH-BASE<br>135741-02-CHT<br>SWITCH-BEZL<br>135742-19-CHT<br>SCREW<br>GII-08-08U (4) |                                                               | O   Switch-R     I35740-C   Switch-R     Switch-B   Switch-B     I35740-C   Switch-B                                                              | ASE                                                                                     |
| c |                          | O Switch-Rocker   135740-01-CHT 135740-02-CHT   Switch-BASE 135741-02-CHT   Switch-BASE 135741-02-CHT   Switch-BASE 135742-54-CHT   SCREW Gill-08-0BU (4)   CB CB | O<br>CEIL<br>YL<br>PC<br>YK<br>O<br>DETAIL                                                                                                                             | ING<br>SWITCH-ROCKER<br>135740-01-CHT<br>SWITCH-BASE<br>135741-01-CHT<br>SWITCH-BEZEL<br>135742-07-CHT<br>SCREW<br>GII-08-0BU (2)                                                                                                                                                        |              | DETA   | SWITCH-ROCKER<br>I35742-11-CHT<br>SCREW<br>GII-08-08U (2)<br>SWITCH-ROCKER<br>I35740-01-CHT<br>SWITCH-BASE<br>I35741-01-CHT<br>SWITCH-BEZEL<br>I35742-01-CHT             | E2                                                            | DETAIL CL (IL6)                                                                                                                                   | EZEL<br>5-CHT                                                                           |
| В | DETAIL                   |                                                                                                                                                                   | PLATE-SWITCH<br>144363-10-CHT<br>SWITCH<br>100356-02-CHT<br>NUT<br>D65-08-006 (2)<br>CIRCUITS<br>DR,ER,DU<br>(DINETTE SLIDEOUT)<br>WARNING KEEP PE<br>LIDEOU<br>LIDEOU | SLIDEOUT<br>CONTROL<br>SWITCH<br>EXTEND<br>EXTEND<br>RETRACT<br>RETRACT<br>SWITCH<br>I44363-10-CHT<br>SWITCH<br>108357-06-000<br>ACTUATOR<br>108356-02-CHT<br>D65-08-00B (2<br>CIRCUITS<br>BBM,ER,BBN<br>(BEDROOM SLID<br>SDPLE AND 09STRUCTIONS CLEAR OF<br>1<br>AND/OR PROPERTY DAMAGE | )<br>-<br>2) | DETA I | SWITCH-ROCKER<br>I355740-01-CHT<br>SWITCH-BASE<br>I35741-01-CHT<br>SWITCH-BEZEI                                                                                          | , ул<br>нн.<br>                                               | WATER<br>SWITCH-ROCKER<br>SWITCH-ROCKER<br>SWITCH-BASE<br>135741-01-CHT<br>SWITCH-BZEL<br>135742-35-CHT<br>SCREW<br>GII-08-08U (2)<br>TAIL CM 538 | В                                                                                       |
| A | 3                        | 7                                                                                                                                                                 | 6                                                                                                                                                                      | DETAIL CG                                                                                                                                                                                                                                                                                | ₫ 4          | DETAI  | FOR ELECTRICAL<br>TORQUE<br>SPECIFICATIONS<br>SEE DWG NO.<br>128783-01-000                                                                                               | X-X<br>ELECTRICAL<br>CALLOUTS<br>SEE DWG NO.<br>121339-01-000 | SHEET 3 PART NO 158                                                                                                                               | A<br>A<br>A<br>A<br>A<br>A<br>A<br>A<br>A<br>A<br>A<br>A<br>A<br>A<br>D<br>D<br>Y , 12V |