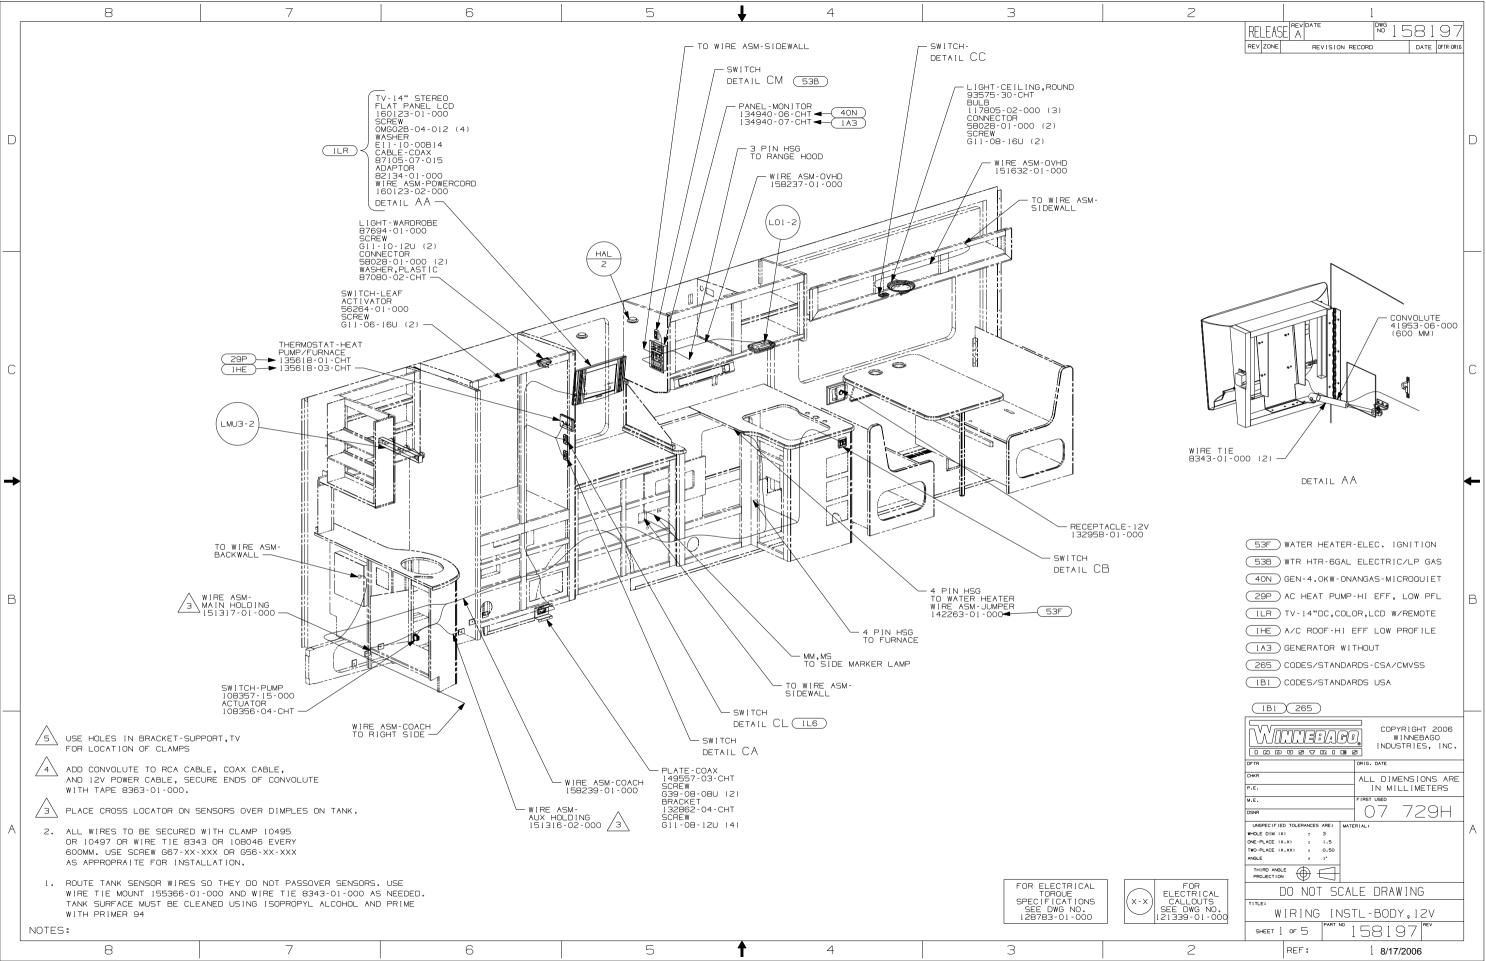

Danger of electrical shock, burns or death. Always remove all power sources before attempting any repair, service or diagnostic work. Power can be present from shore power, generator, inverter or battery. All power sources must be disabled and secured before performing any service.

## 

If you lack the skills, tools or equipment to perform diagnostic or repair work leave such work to an authorized Winnebago Industries dealer or other qualified shop.

| 8 | 3                        | 7                                                                                                                                                                 | 6                                                                                                                                                                      | 5                                                                                                                                                                                                                                                                                        | 4            |        | 3                                                                                                                                                                        | 2                                                             | 1                                                                                                                                                 |                                                                                         |
|---|--------------------------|-------------------------------------------------------------------------------------------------------------------------------------------------------------------|------------------------------------------------------------------------------------------------------------------------------------------------------------------------|------------------------------------------------------------------------------------------------------------------------------------------------------------------------------------------------------------------------------------------------------------------------------------------|--------------|--------|--------------------------------------------------------------------------------------------------------------------------------------------------------------------------|---------------------------------------------------------------|---------------------------------------------------------------------------------------------------------------------------------------------------|-----------------------------------------------------------------------------------------|
| D | JD<br>BBL<br>O<br>DETAIL |                                                                                                                                                                   |                                                                                                                                                                        | O Switch-Rocker   J35740-01-CHT (2)   Switch-BASE 135741-02-CHT   I35741-02-CHT Switch-BEZEL   J35742-14-CHT SCREW   G11-08-08U (4) (4)                                                                                                                                                  |              |        | O<br>PORCH<br>JD<br>PJ<br>PJ<br>PJ<br>O<br>SWITCH-ROCKER<br>135740-01-CHT (2)<br>SWITCH-BASE<br>135741-02-CHT<br>SWITCH-BEZL<br>135742-19-CHT<br>SCREW<br>GII-08-08U (4) |                                                               | O   Switch-R     I35740-C   Switch-R     Switch-B   Switch-B     I35740-C   Switch-B                                                              | ASE                                                                                     |
| c |                          | O Switch-Rocker   135740-01-CHT 135740-02-CHT   Switch-BASE 135741-02-CHT   Switch-BASE 135741-02-CHT   Switch-BASE 135742-54-CHT   SCREW Gill-08-0BU (4)   CB CB | O<br>CEIL<br>YL<br>PC<br>YK<br>O<br>DETAIL                                                                                                                             | ING<br>SWITCH-ROCKER<br>135740-01-CHT<br>SWITCH-BASE<br>135741-01-CHT<br>SWITCH-BEZEL<br>135742-07-CHT<br>SCREW<br>GII-08-0BU (2)                                                                                                                                                        |              | DETA   | SWITCH-ROCKER<br>I35742-11-CHT<br>SCREW<br>GII-08-08U (2)<br>SWITCH-ROCKER<br>I35740-01-CHT<br>SWITCH-BASE<br>I35741-01-CHT<br>SWITCH-BEZEL<br>I35742-01-CHT             | E2                                                            | DETAIL CL (IL6)                                                                                                                                   | EZEL<br>5-CHT                                                                           |
| В | DETAIL                   |                                                                                                                                                                   | PLATE-SWITCH<br>144363-10-CHT<br>SWITCH<br>100356-02-CHT<br>NUT<br>D65-08-006 (2)<br>CIRCUITS<br>DR,ER,DU<br>(DINETTE SLIDEOUT)<br>WARNING KEEP PE<br>LIDEOU<br>LIDEOU | SLIDEOUT<br>CONTROL<br>SWITCH<br>EXTEND<br>EXTEND<br>RETRACT<br>RETRACT<br>SWITCH<br>I44363-10-CHT<br>SWITCH<br>108357-06-000<br>ACTUATOR<br>108356-02-CHT<br>D65-08-00B (2<br>CIRCUITS<br>BBM,ER,BBN<br>(BEDROOM SLID<br>SDPLE AND 09STRUCTIONS CLEAR OF<br>1<br>AND/OR PROPERTY DAMAGE | )<br>-<br>2) | DETA I | SWITCH-ROCKER<br>I355740-01-CHT<br>SWITCH-BASE<br>I35741-01-CHT<br>SWITCH-BEZEI                                                                                          | , ул<br>нн.<br>                                               | WATER<br>SWITCH-ROCKER<br>SWITCH-ROCKER<br>SWITCH-BASE<br>135741-01-CHT<br>SWITCH-BZEL<br>135742-35-CHT<br>SCREW<br>GII-08-08U (2)<br>TAIL CM 538 | В                                                                                       |
| A | 3                        | 7                                                                                                                                                                 | 6                                                                                                                                                                      | DETAIL CG                                                                                                                                                                                                                                                                                | ₫ 4          | DETAI  | FOR ELECTRICAL<br>TORQUE<br>SPECIFICATIONS<br>SEE DWG NO.<br>128783-01-000                                                                                               | X-X<br>ELECTRICAL<br>CALLOUTS<br>SEE DWG NO.<br>121339-01-000 | SHEET 3 PART NO 158                                                                                                                               | A<br>A<br>A<br>A<br>A<br>A<br>A<br>A<br>A<br>A<br>A<br>A<br>A<br>A<br>D<br>D<br>Y , 12V |