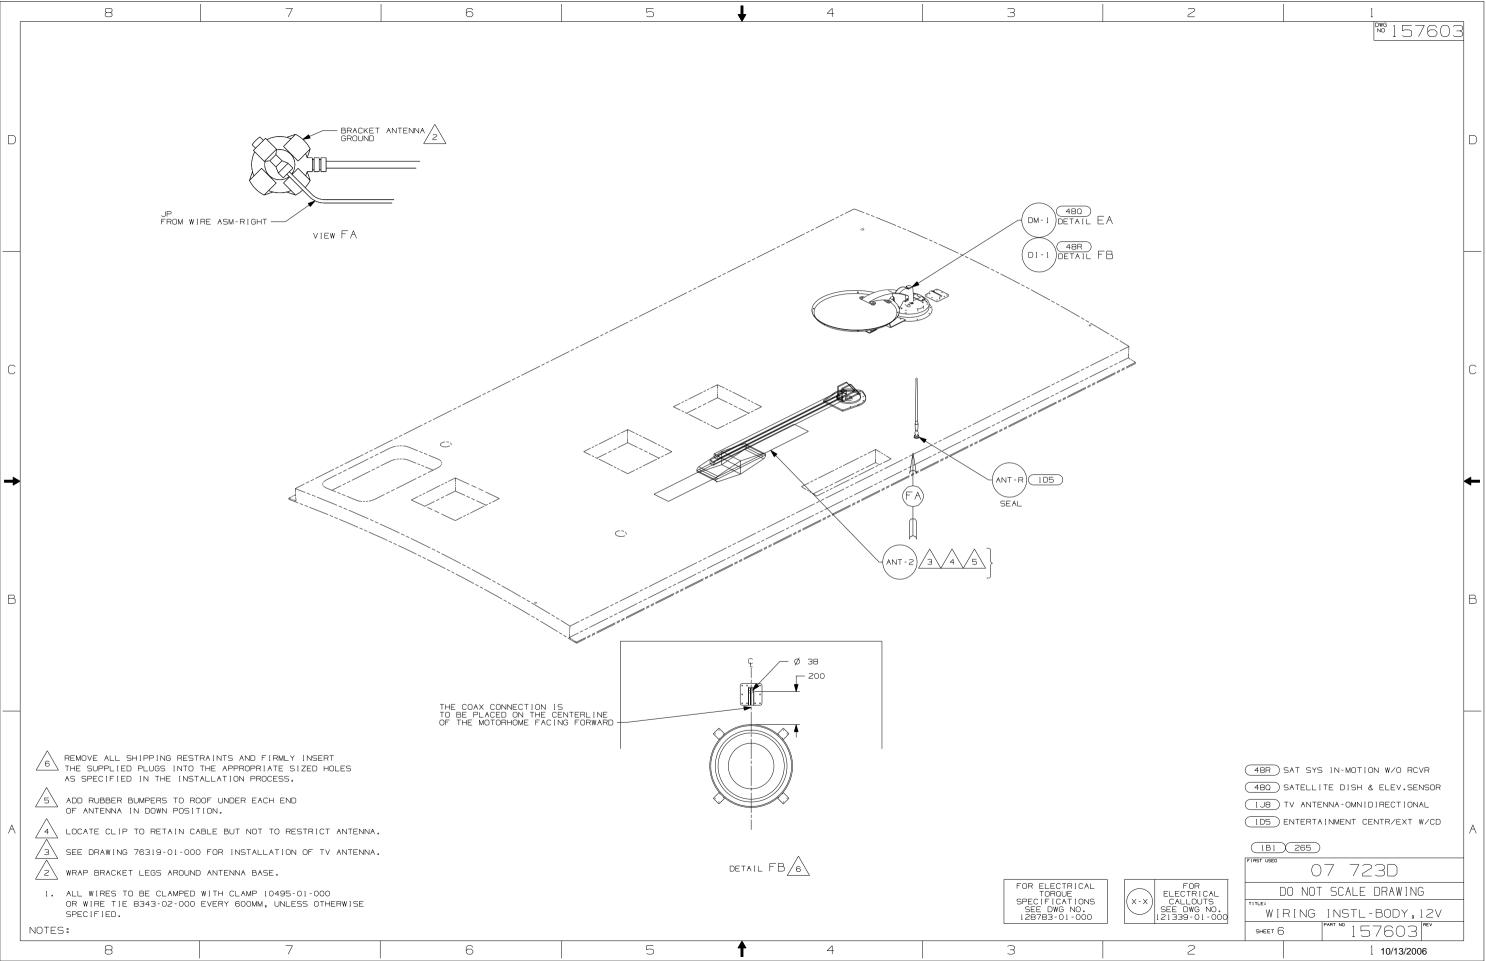

Danger of electrical shock, burns or death. Always remove all power sources before attempting any repair, service or diagnostic work. Power can be present from shore power, generator, inverter or battery. All power sources must be disabled and secured before performing any service.

## 

If you lack the skills, tools or equipment to perform diagnostic or repair work leave such work to an authorized Winnebago Industries dealer or other qualified shop.

| 8      | 7                                           | 6                                                    | 5                                      | ↓ | 4                                       | 3                                                                          | 2                                                                            |                                                                                                                                                                                                                |             |
|--------|---------------------------------------------|------------------------------------------------------|----------------------------------------|---|-----------------------------------------|----------------------------------------------------------------------------|------------------------------------------------------------------------------|----------------------------------------------------------------------------------------------------------------------------------------------------------------------------------------------------------------|-------------|
|        |                                             |                                                      |                                        |   |                                         |                                                                            |                                                                              | <sup>pwg</sup> 15760                                                                                                                                                                                           | D<br>D<br>D |
| с<br>• | ET<br>I I I I I I I I I I I I I I I I I I I | GND<br>GND<br>GND<br>GND<br>GND<br>GND<br>GND<br>GND | B GRN<br>(GROUND)<br>AUDIO)<br>TECTOR) |   | ROUTE<br>THRU<br>GROMME T<br>8386 - 0 I | E WIRES<br>HOLE                                                            | B-DOOR<br>ITCH/MAGNET-<br>EP, ELECTRIC<br>6995-02-000<br>REW<br>I-06-08B (4) |                                                                                                                                                                                                                | C<br>B      |
|        |                                             |                                                      |                                        |   |                                         |                                                                            |                                                                              |                                                                                                                                                                                                                |             |
| A      |                                             | 6                                                    | 5                                      | • | 4                                       | FOR ELECTRICAL<br>TOROUE<br>SPECIFICATIONS<br>SEE DWG NO.<br>128783-01-000 | ELECTRICAL<br>CALLOUTS<br>SEE DWG NO.<br>121339-01-000                       | 23T) HEATED HOLDING TANKS-PACKAGE<br>1E2) ENTRANCE STEP-ELECTRIC<br>1B1 265<br>FIRST USED<br>07 723D<br>D0 NOT SCALE DRAWING<br>TITLE:<br>WIRING INSTL-BODY, 12V<br>SHEET 3 PART NO 157603 REV<br>1 10/13/2006 | A           |