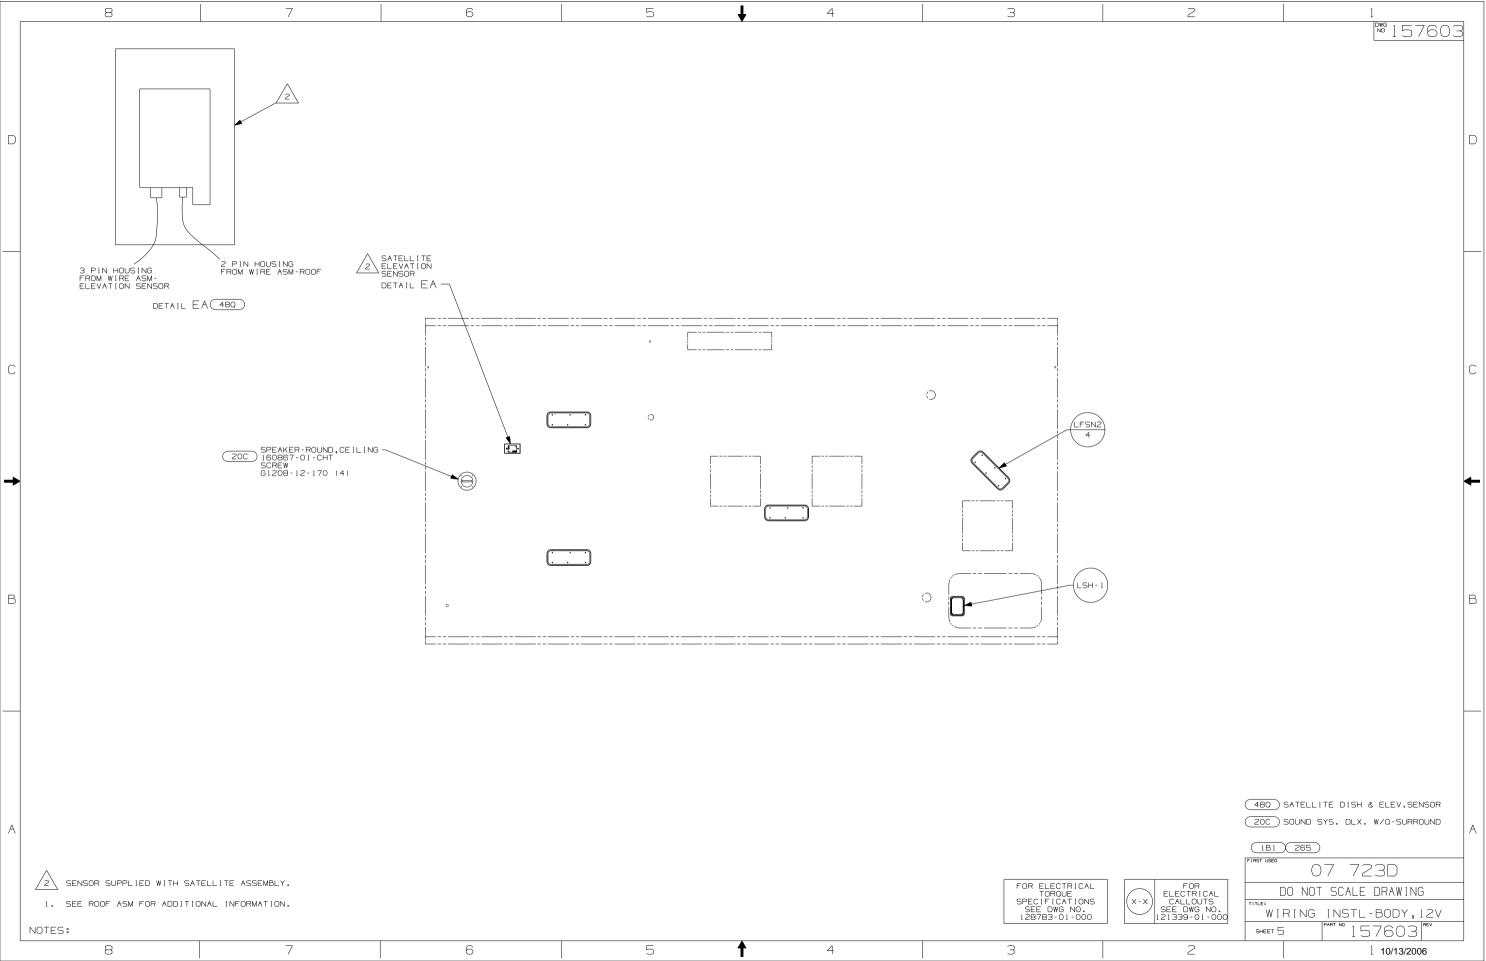

Danger of electrical shock, burns or death. Always remove all power sources before attempting any repair, service or diagnostic work. Power can be present from shore power, generator, inverter or battery. All power sources must be disabled and secured before performing any service.

## 

If you lack the skills, tools or equipment to perform diagnostic or repair work leave such work to an authorized Winnebago Industries dealer or other qualified shop.

| 8      | 7                                           | 6                                                    | 5                                      | ↓ | 4                                       | 3                                                                          | 2                                                                            |                                                                                                                                                                                                                |             |
|--------|---------------------------------------------|------------------------------------------------------|----------------------------------------|---|-----------------------------------------|----------------------------------------------------------------------------|------------------------------------------------------------------------------|----------------------------------------------------------------------------------------------------------------------------------------------------------------------------------------------------------------|-------------|
|        |                                             |                                                      |                                        |   |                                         |                                                                            |                                                                              | <sup>pwg</sup> 15760                                                                                                                                                                                           | D<br>D<br>D |
| с<br>• | ET<br>I I I I I I I I I I I I I I I I I I I | GND<br>GND<br>GND<br>GND<br>GND<br>GND<br>GND<br>GND | B GRN<br>(GROUND)<br>AUDIO)<br>TECTOR) |   | ROUTE<br>THRU<br>GROMME T<br>8386 - 0 I | E WIRES<br>HOLE                                                            | B-DOOR<br>ITCH/MAGNET-<br>EP, ELECTRIC<br>6995-02-000<br>REW<br>I-06-08B (4) |                                                                                                                                                                                                                | C<br>B      |
|        |                                             |                                                      |                                        |   |                                         |                                                                            |                                                                              |                                                                                                                                                                                                                |             |
| A      |                                             | 6                                                    | 5                                      | • | 4                                       | FOR ELECTRICAL<br>TOROUE<br>SPECIFICATIONS<br>SEE DWG NO.<br>128783-01-000 | ELECTRICAL<br>CALLOUTS<br>SEE DWG NO.<br>121339-01-000                       | 23T) HEATED HOLDING TANKS-PACKAGE<br>1E2) ENTRANCE STEP-ELECTRIC<br>1B1 265<br>FIRST USED<br>07 723D<br>D0 NOT SCALE DRAWING<br>TITLE:<br>WIRING INSTL-BODY, 12V<br>SHEET 3 PART NO 157603 REV<br>1 10/13/2006 | A           |