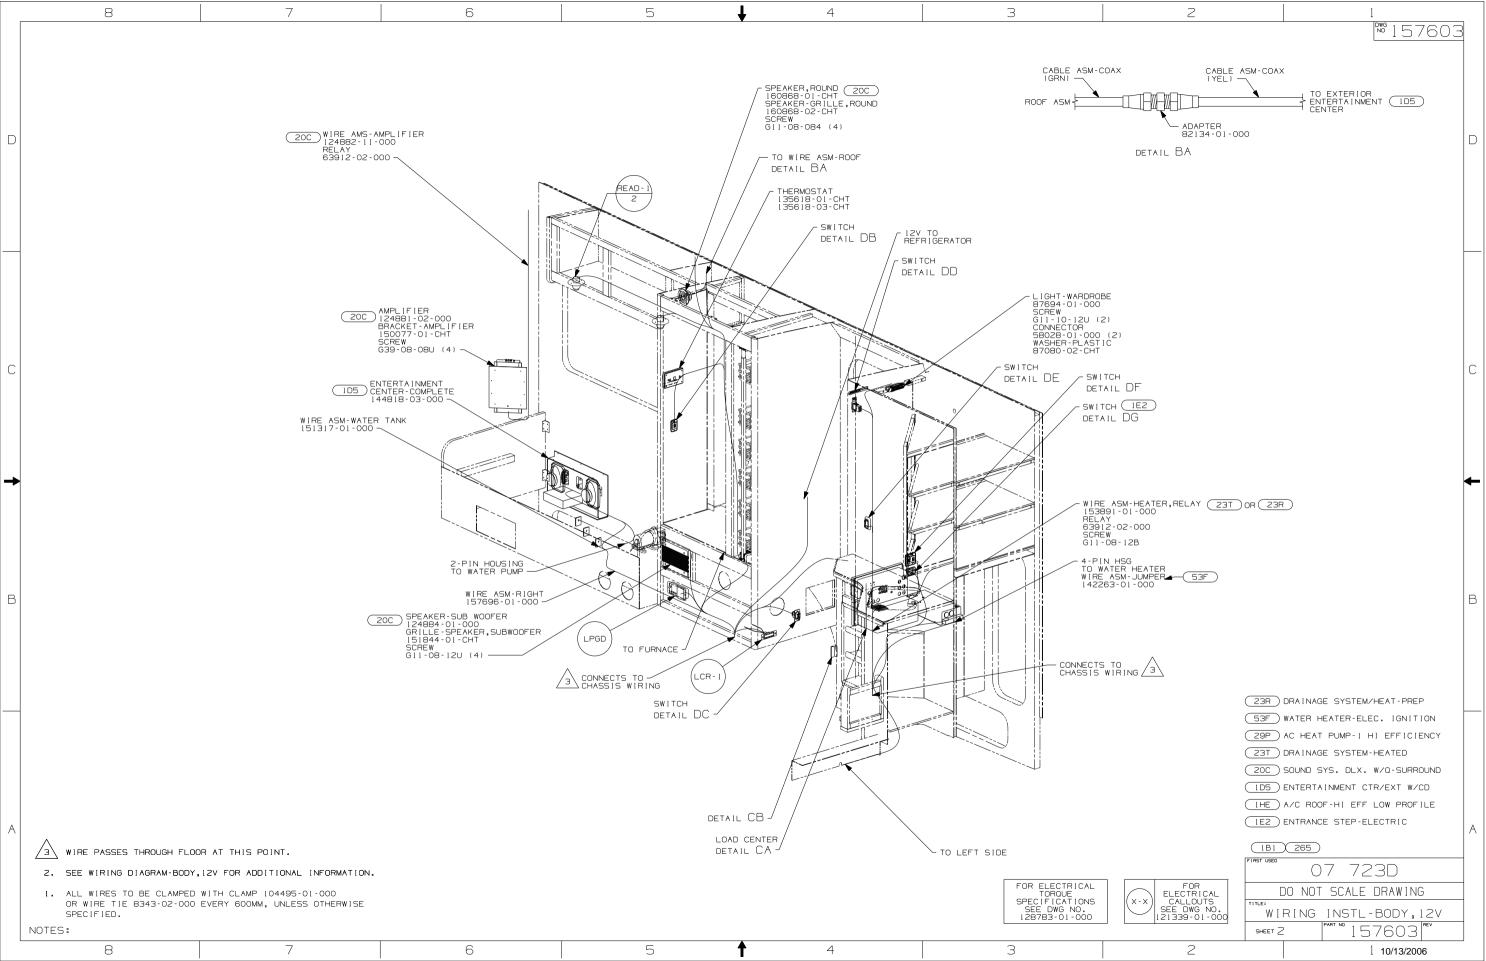

Danger of electrical shock, burns or death. Always remove all power sources before attempting any repair, service or diagnostic work. Power can be present from shore power, generator, inverter or battery. All power sources must be disabled and secured before performing any service.

## 

If you lack the skills, tools or equipment to perform diagnostic or repair work leave such work to an authorized Winnebago Industries dealer or other qualified shop.

| 8      | 7                                           | 6                                                    | 5                                      | ↓ | 4                                       | 3                                                                          | 2                                                                            |                                                                                                                                                                                                                |             |
|--------|---------------------------------------------|------------------------------------------------------|----------------------------------------|---|-----------------------------------------|----------------------------------------------------------------------------|------------------------------------------------------------------------------|----------------------------------------------------------------------------------------------------------------------------------------------------------------------------------------------------------------|-------------|
|        |                                             |                                                      |                                        |   |                                         |                                                                            |                                                                              | <sup>pwg</sup> 15760                                                                                                                                                                                           | D<br>D<br>D |
| с<br>• | ET<br>I I I I I I I I I I I I I I I I I I I | GND<br>GND<br>GND<br>GND<br>GND<br>GND<br>GND<br>GND | B GRN<br>(GROUND)<br>AUDIO)<br>TECTOR) |   | ROUTE<br>THRU<br>GROMME T<br>8386 - 0 I | E WIRES<br>HOLE                                                            | B-DOOR<br>ITCH/MAGNET-<br>EP, ELECTRIC<br>6995-02-000<br>REW<br>I-06-08B (4) |                                                                                                                                                                                                                | C<br>B      |
|        |                                             |                                                      |                                        |   |                                         |                                                                            |                                                                              |                                                                                                                                                                                                                |             |
| A      |                                             | 6                                                    | 5                                      | • | 4                                       | FOR ELECTRICAL<br>TOROUE<br>SPECIFICATIONS<br>SEE DWG NO.<br>128783-01-000 | ELECTRICAL<br>CALLOUTS<br>SEE DWG NO.<br>121339-01-000                       | 23T) HEATED HOLDING TANKS-PACKAGE<br>1E2) ENTRANCE STEP-ELECTRIC<br>1B1 265<br>FIRST USED<br>07 723D<br>D0 NOT SCALE DRAWING<br>TITLE:<br>WIRING INSTL-BODY, 12V<br>SHEET 3 PART NO 157603 REV<br>1 10/13/2006 | A           |