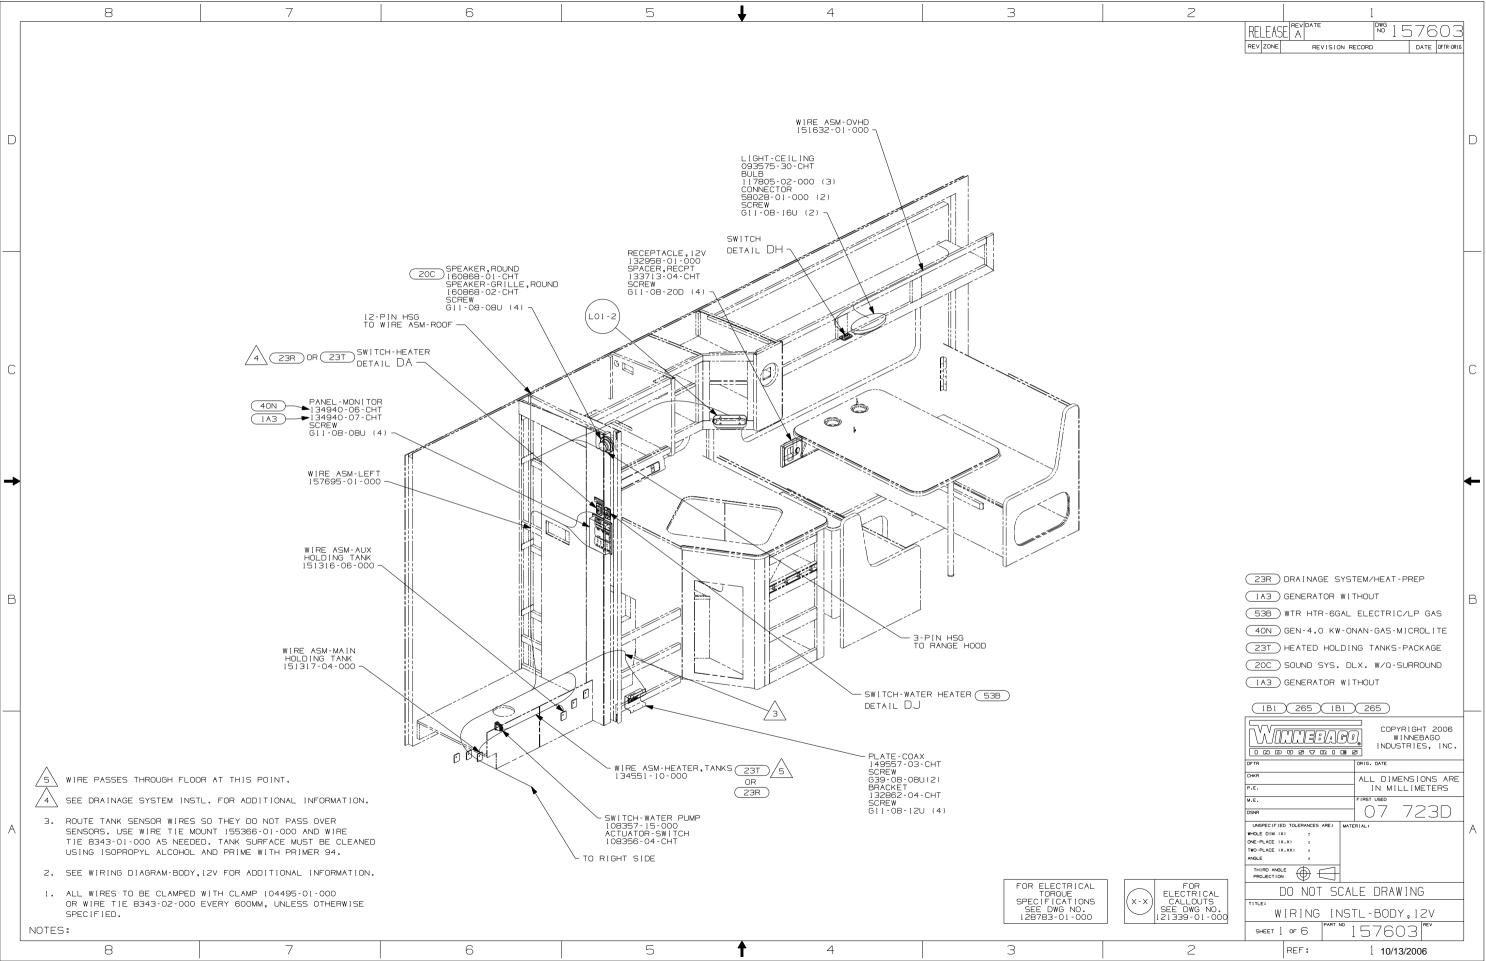

Danger of electrical shock, burns or death. Always remove all power sources before attempting any repair, service or diagnostic work. Power can be present from shore power, generator, inverter or battery. All power sources must be disabled and secured before performing any service.

## 

If you lack the skills, tools or equipment to perform diagnostic or repair work leave such work to an authorized Winnebago Industries dealer or other qualified shop.

| 8      | 7                                           | 6                                                    | 5                                      | ↓ | 4                                       | 3                                                                          | 2                                                                            |                                                                                                                                                                                                                |             |
|--------|---------------------------------------------|------------------------------------------------------|----------------------------------------|---|-----------------------------------------|----------------------------------------------------------------------------|------------------------------------------------------------------------------|----------------------------------------------------------------------------------------------------------------------------------------------------------------------------------------------------------------|-------------|
|        |                                             |                                                      |                                        |   |                                         |                                                                            |                                                                              | <sup>pwg</sup> 15760                                                                                                                                                                                           | D<br>D<br>D |
| с<br>• | ET<br>I I I I I I I I I I I I I I I I I I I | GND<br>GND<br>GND<br>GND<br>GND<br>GND<br>GND<br>GND | B GRN<br>(GROUND)<br>AUDIO)<br>TECTOR) |   | ROUTE<br>THRU<br>GROMME T<br>8386 - 0 I | E WIRES<br>HOLE                                                            | B-DOOR<br>ITCH/MAGNET-<br>EP, ELECTRIC<br>6995-02-000<br>REW<br>I-06-08B (4) |                                                                                                                                                                                                                | C<br>B      |
|        |                                             |                                                      |                                        |   |                                         |                                                                            |                                                                              |                                                                                                                                                                                                                |             |
| A      |                                             | 6                                                    | 5                                      | • | 4                                       | FOR ELECTRICAL<br>TOROUE<br>SPECIFICATIONS<br>SEE DWG NO.<br>128783-01-000 | ELECTRICAL<br>CALLOUTS<br>SEE DWG NO.<br>121339-01-000                       | 23T) HEATED HOLDING TANKS-PACKAGE<br>1E2) ENTRANCE STEP-ELECTRIC<br>1B1 265<br>FIRST USED<br>07 723D<br>D0 NOT SCALE DRAWING<br>TITLE:<br>WIRING INSTL-BODY, 12V<br>SHEET 3 PART NO 157603 REV<br>1 10/13/2006 | A           |