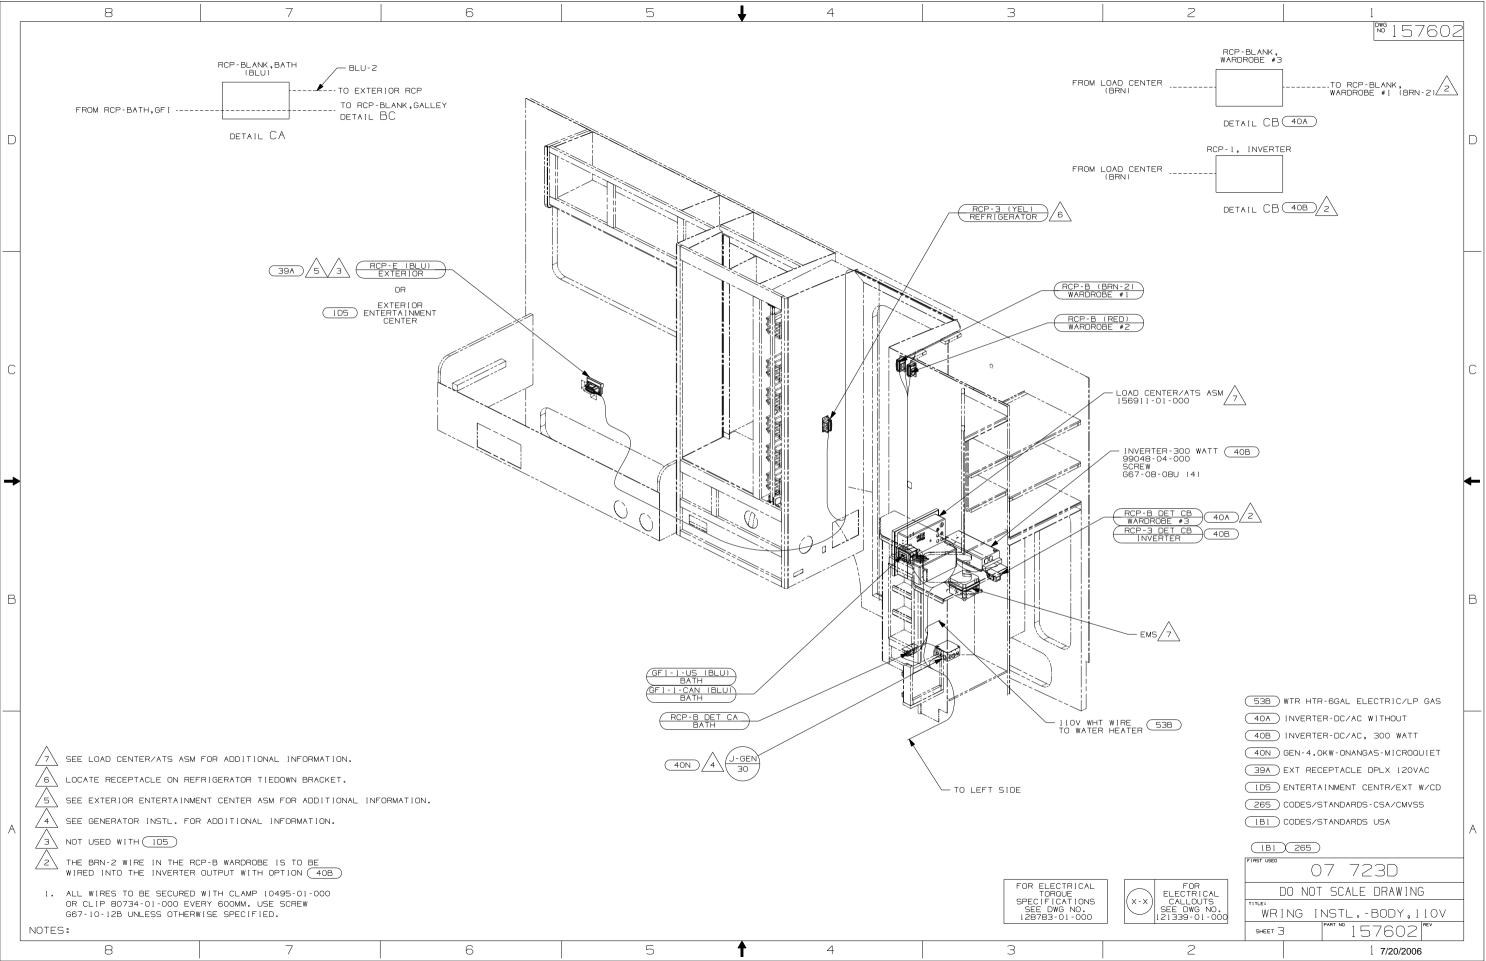

Danger of electrical shock, burns or death. Always remove all power sources before attempting any repair, service or diagnostic work. Power can be present from shore power, generator, inverter or battery. All power sources must be disabled and secured before performing any service.

## 

If you lack the skills, tools or equipment to perform diagnostic or repair work leave such work to an authorized Winnebago Industries dealer or other qualified shop.

|    | 8             |                 | 7                                                        |             | 6                                               |               | 5                                                    | 4             |         |                               | 3                                                         |         | 2                                                   |                                                            | 1                                               |         |
|----|---------------|-----------------|----------------------------------------------------------|-------------|-------------------------------------------------|---------------|------------------------------------------------------|---------------|---------|-------------------------------|-----------------------------------------------------------|---------|-----------------------------------------------------|------------------------------------------------------------|-------------------------------------------------|---------|
| DF | RAWING NO.    | FEATURES        |                                                          |             |                                                 |               |                                                      |               |         |                               |                                                           |         |                                                     | RELEASE                                                    | № 157602                                        |         |
|    | 157602-01     |                 |                                                          |             |                                                 |               |                                                      |               |         |                               |                                                           |         |                                                     | REV ZONE REVISION                                          | RECORD DATE DFTR-ORI                            | .16     |
|    | 157602-11     | (1B1)(12D)      | )                                                        |             |                                                 |               |                                                      |               |         |                               |                                                           |         |                                                     |                                                            |                                                 |         |
|    | 157602-15     | 265 12D         | )                                                        |             |                                                 |               |                                                      |               |         |                               |                                                           |         |                                                     |                                                            |                                                 |         |
|    |               |                 |                                                          |             |                                                 |               |                                                      |               |         |                               |                                                           |         |                                                     |                                                            |                                                 |         |
| D  |               |                 |                                                          |             |                                                 |               |                                                      |               |         |                               |                                                           |         |                                                     |                                                            |                                                 | D       |
|    |               |                 |                                                          |             |                                                 |               |                                                      |               |         |                               |                                                           |         |                                                     |                                                            |                                                 |         |
|    |               |                 |                                                          |             |                                                 |               |                                                      |               |         |                               |                                                           |         |                                                     |                                                            |                                                 |         |
|    |               |                 |                                                          |             |                                                 |               |                                                      |               |         |                               |                                                           |         |                                                     |                                                            |                                                 |         |
|    |               |                 |                                                          |             |                                                 |               |                                                      |               |         |                               |                                                           |         |                                                     |                                                            |                                                 |         |
|    |               |                 |                                                          |             |                                                 |               |                                                      |               |         | TO SLIDEOUT<br>110V CONNECTIO |                                                           |         |                                                     |                                                            |                                                 |         |
|    |               |                 |                                                          |             |                                                 |               |                                                      |               |         | DINETTE SEAT                  | ו אנ                                                      |         |                                                     |                                                            |                                                 |         |
|    |               |                 |                                                          |             |                                                 |               | - 10 GA WIRE FRC<br>POWER CORD 4X4<br>TO LOAD CENTER | BOX           |         |                               |                                                           |         |                                                     |                                                            |                                                 |         |
|    |               |                 |                                                          |             |                                                 |               |                                                      |               |         |                               |                                                           |         |                                                     |                                                            |                                                 |         |
|    |               |                 |                                                          |             |                                                 |               |                                                      | ASE OF GALLEY |         |                               |                                                           |         |                                                     |                                                            |                                                 |         |
|    |               |                 |                                                          |             |                                                 |               |                                                      |               |         |                               |                                                           | ×.      |                                                     |                                                            |                                                 |         |
| С  |               |                 |                                                          |             |                                                 |               |                                                      |               |         | XX                            |                                                           |         |                                                     |                                                            |                                                 | С       |
|    |               |                 |                                                          |             | WIRES PASS THRU<br>FLOOR IN THIS AREA —         |               |                                                      |               |         |                               |                                                           |         | >                                                   |                                                            |                                                 |         |
|    |               |                 |                                                          |             |                                                 |               |                                                      |               |         | / It                          |                                                           |         | 'n                                                  |                                                            |                                                 |         |
|    |               |                 |                                                          | 10 G<br>RCP | A WIRE FROM GEN<br>TO GEN 4X4 BOX<br>PARE TIRE. | /             |                                                      |               | See.    |                               |                                                           | 0       | , i                                                 |                                                            |                                                 |         |
|    |               |                 |                                                          | ~           | $\sim$ 1                                        | $\mathcal{A}$ |                                                      |               |         |                               |                                                           |         | Í.                                                  |                                                            |                                                 |         |
| →  |               |                 | 2                                                        | 5 POWER     | CORD BOX                                        |               |                                                      |               |         |                               |                                                           |         | ⊷<br>  <br> .                                       |                                                            |                                                 | +       |
|    |               |                 |                                                          |             |                                                 |               |                                                      |               |         |                               |                                                           |         | Ų                                                   |                                                            |                                                 |         |
|    |               |                 |                                                          |             |                                                 |               |                                                      |               |         | Sealer .                      |                                                           |         |                                                     |                                                            |                                                 |         |
|    |               |                 |                                                          |             |                                                 | )<br>}<br>}   |                                                      |               |         |                               |                                                           | · ·     |                                                     |                                                            |                                                 |         |
|    |               |                 | K                                                        |             |                                                 | Ň             |                                                      | Ô.            | /       |                               |                                                           |         |                                                     |                                                            |                                                 |         |
|    |               |                 | ų                                                        |             |                                                 | *             |                                                      |               |         |                               |                                                           |         |                                                     |                                                            |                                                 |         |
| В  |               |                 |                                                          |             |                                                 | >/            |                                                      |               | >       |                               |                                                           |         |                                                     |                                                            |                                                 | B       |
|    |               |                 |                                                          | í (         |                                                 |               |                                                      |               |         |                               |                                                           |         |                                                     | (40N) GEN-4.0KW-0                                          | NANGAS-MICROQUIET                               |         |
|    |               |                 |                                                          |             |                                                 |               |                                                      |               |         |                               |                                                           |         |                                                     | 12D ELECTRICAL                                             |                                                 |         |
|    |               |                 |                                                          | WIRES       | S PASS THRU<br>R IN THIS AREA                   |               |                                                      |               |         |                               |                                                           |         |                                                     | (265) CODES/STAND<br>(1B1) CODES/STAND                     |                                                 |         |
|    |               |                 |                                                          | FLOOF       | R IN THIS AREA                                  |               |                                                      |               |         |                               |                                                           |         |                                                     |                                                            |                                                 |         |
|    |               |                 |                                                          |             | ٢                                               |               |                                                      |               |         |                               |                                                           |         |                                                     |                                                            |                                                 | _       |
|    |               |                 |                                                          |             |                                                 | w (           |                                                      | <             |         |                               |                                                           |         |                                                     | WINDEBAG                                                   | COPYRIGHT 2006<br>WINNEBAGO<br>INDUSTRIES, INC. |         |
|    |               |                 |                                                          |             |                                                 |               |                                                      | GENERATOR /   | 6 (40N) |                               |                                                           |         |                                                     | OKOUSTR.                                                   | ORIG. DATE                                      | _       |
|    | 6 SEE GENERAT | OR INSTALLATIO  | N FOR ADDITIONAL INFORMATI                               | ION.        |                                                 |               |                                                      |               |         |                               |                                                           |         |                                                     | CHKR<br>P.E.                                               | ALL DIMENSIONS ARE<br>IN MILLIMETERS            | Ξ       |
|    | 5 SEE LOAD CE | ENTER/ATS ASM F | OR ADDITIONAL INFORMATION.                               | •           |                                                 |               |                                                      |               |         |                               |                                                           |         |                                                     | M.E.                                                       | FIRST USED                                      | $\neg$  |
| A  | 4. SEE WIRING | DIAGRAM-BODY,1  | IOV FOR ADDITIONAL INFORMA                               | ATION.      |                                                 |               |                                                      |               |         |                               |                                                           |         |                                                     | UNSPECIFIED TOLERANCES ARE:                                |                                                 | $ _{A}$ |
|    | 3. ALL GROUND | WIRE TO BE COV  | ERED WITH TUBING 8041-02-0                               | 000.        |                                                 |               |                                                      |               |         |                               |                                                           |         |                                                     | WHOLE DIM (X) ±<br>ONE-PLACE (X.X) ±<br>TWO-PLACE (X.XX) ± |                                                 |         |
|    |               |                 | ED WITH CLAMP 10497-05-000<br>XES, USE SCREW G67-10-12B. |             |                                                 |               |                                                      |               |         |                               |                                                           |         | FOR                                                 | ANGLE :<br>THIRD ANGLE PROJECTION                          |                                                 |         |
|    |               |                 | ITH CLAMP 10495-01-000<br>Y 600MM. USE SCREW             |             |                                                 |               |                                                      |               |         |                               | FOR ELECTRICAL<br>TORQUE<br>SPECIFICATIONS<br>SEE DWG NO. | X-X ELE | FOR<br>ECTRICAL<br>ALLOUTS<br>DWG NO.<br>339-01-000 | TITLE:                                                     | ALE DRAWING                                     | _       |
|    | G67-10-12B    | UNLESS OTHERWI  |                                                          |             |                                                 |               |                                                      |               |         |                               | SEE DWG NO.<br>128783-01-000                              |         | DWG NO.<br>339-01-000                               | WRING INST                                                 | LBODY,110V                                      | _       |
|    | OTES:         |                 | 7                                                        |             | 6                                               |               | 5                                                    | 4             |         |                               | .3                                                        |         | 2                                                   | SHEET 1 OF 3                                               | 157602                                          |         |
| L  | 8             |                 | 7                                                        |             | 6                                               |               | 5                                                    | 4             |         |                               | 3                                                         |         | 2                                                   | REF:                                                       | 1 7/20/2006                                     |         |