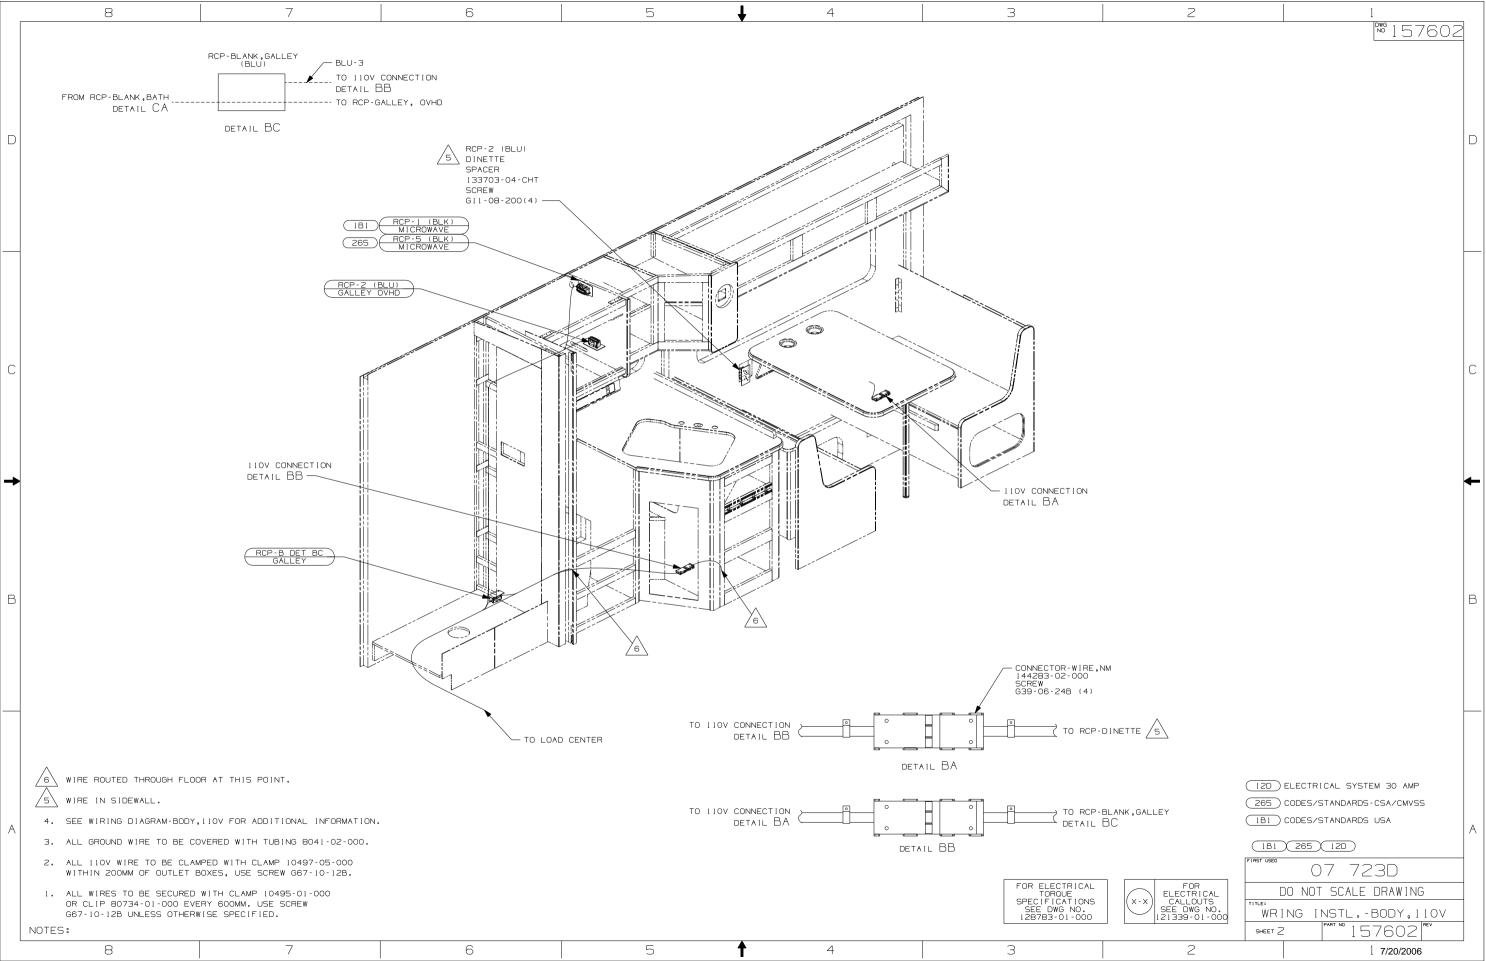

Danger of electrical shock, burns or death. Always remove all power sources before attempting any repair, service or diagnostic work. Power can be present from shore power, generator, inverter or battery. All power sources must be disabled and secured before performing any service.

## 

If you lack the skills, tools or equipment to perform diagnostic or repair work leave such work to an authorized Winnebago Industries dealer or other qualified shop.

|    | 8             |                 | 7                                                        |             | 6                                               |               | 5                                                    | 4             |         |                               | 3                                                         |         | 2                                                   |                                                            | 1                                               |         |
|----|---------------|-----------------|----------------------------------------------------------|-------------|-------------------------------------------------|---------------|------------------------------------------------------|---------------|---------|-------------------------------|-----------------------------------------------------------|---------|-----------------------------------------------------|------------------------------------------------------------|-------------------------------------------------|---------|
| DF | RAWING NO.    | FEATURES        |                                                          |             |                                                 |               |                                                      |               |         |                               |                                                           |         |                                                     | RELEASE                                                    | № 157602                                        |         |
|    | 157602-01     |                 |                                                          |             |                                                 |               |                                                      |               |         |                               |                                                           |         |                                                     | REV ZONE REVISION                                          | RECORD DATE DFTR-ORI                            | .16     |
|    | 157602-11     | (1B1)(12D)      | )                                                        |             |                                                 |               |                                                      |               |         |                               |                                                           |         |                                                     |                                                            |                                                 |         |
|    | 157602-15     | 265 12D         | )                                                        |             |                                                 |               |                                                      |               |         |                               |                                                           |         |                                                     |                                                            |                                                 |         |
|    |               |                 |                                                          |             |                                                 |               |                                                      |               |         |                               |                                                           |         |                                                     |                                                            |                                                 |         |
| D  |               |                 |                                                          |             |                                                 |               |                                                      |               |         |                               |                                                           |         |                                                     |                                                            |                                                 | D       |
|    |               |                 |                                                          |             |                                                 |               |                                                      |               |         |                               |                                                           |         |                                                     |                                                            |                                                 |         |
|    |               |                 |                                                          |             |                                                 |               |                                                      |               |         |                               |                                                           |         |                                                     |                                                            |                                                 |         |
|    |               |                 |                                                          |             |                                                 |               |                                                      |               |         |                               |                                                           |         |                                                     |                                                            |                                                 |         |
|    |               |                 |                                                          |             |                                                 |               |                                                      |               |         |                               |                                                           |         |                                                     |                                                            |                                                 |         |
|    |               |                 |                                                          |             |                                                 |               |                                                      |               |         | TO SLIDEOUT<br>110V CONNECTIO |                                                           |         |                                                     |                                                            |                                                 |         |
|    |               |                 |                                                          |             |                                                 |               |                                                      |               |         | DINETTE SEAT                  | ו אנ                                                      |         |                                                     |                                                            |                                                 |         |
|    |               |                 |                                                          |             |                                                 |               | - 10 GA WIRE FRC<br>POWER CORD 4X4<br>TO LOAD CENTER | BOX           |         |                               |                                                           |         |                                                     |                                                            |                                                 |         |
|    |               |                 |                                                          |             |                                                 |               |                                                      |               |         |                               |                                                           |         |                                                     |                                                            |                                                 |         |
|    |               |                 |                                                          |             |                                                 |               |                                                      | ASE OF GALLEY |         |                               |                                                           |         |                                                     |                                                            |                                                 |         |
|    |               |                 |                                                          |             |                                                 |               |                                                      |               |         |                               |                                                           | ×.      |                                                     |                                                            |                                                 |         |
| С  |               |                 |                                                          |             |                                                 |               |                                                      |               |         | XX                            |                                                           |         |                                                     |                                                            |                                                 | С       |
|    |               |                 |                                                          |             | WIRES PASS THRU<br>FLOOR IN THIS AREA —         |               |                                                      |               |         |                               |                                                           |         | >                                                   |                                                            |                                                 |         |
|    |               |                 |                                                          |             |                                                 |               |                                                      |               |         | / It                          |                                                           |         | 'n                                                  |                                                            |                                                 |         |
|    |               |                 |                                                          | 10 G<br>RCP | A WIRE FROM GEN<br>TO GEN 4X4 BOX<br>PARE TIRE. | /             |                                                      |               | See.    |                               |                                                           | 0       | , i                                                 |                                                            |                                                 |         |
|    |               |                 |                                                          | ~           | $\sim$ 1                                        | $\mathcal{A}$ |                                                      |               |         |                               |                                                           |         | Í.                                                  |                                                            |                                                 |         |
| →  |               |                 | 2                                                        | 5 POWER     | CORD BOX                                        |               |                                                      |               |         |                               |                                                           |         | ⊷<br>  <br> .                                       |                                                            |                                                 | +       |
|    |               |                 |                                                          |             |                                                 |               |                                                      |               |         |                               |                                                           |         | Ų                                                   |                                                            |                                                 |         |
|    |               |                 |                                                          |             |                                                 |               |                                                      |               |         | Sealer .                      |                                                           |         |                                                     |                                                            |                                                 |         |
|    |               |                 |                                                          |             |                                                 | )<br>}<br>}   |                                                      |               |         |                               |                                                           | · ·     |                                                     |                                                            |                                                 |         |
|    |               |                 | K                                                        |             |                                                 | Ň             |                                                      | Ô.            | /       |                               |                                                           |         |                                                     |                                                            |                                                 |         |
|    |               |                 | ų                                                        |             |                                                 | *             |                                                      |               |         |                               |                                                           |         |                                                     |                                                            |                                                 |         |
| В  |               |                 |                                                          |             |                                                 | >/            |                                                      |               | >       |                               |                                                           |         |                                                     |                                                            |                                                 | B       |
|    |               |                 |                                                          | í (         |                                                 |               |                                                      |               |         |                               |                                                           |         |                                                     | (40N) GEN-4.0KW-0                                          | NANGAS-MICROQUIET                               |         |
|    |               |                 |                                                          |             |                                                 |               |                                                      |               |         |                               |                                                           |         |                                                     | 12D ELECTRICAL                                             |                                                 |         |
|    |               |                 |                                                          | WIRES       | S PASS THRU<br>R IN THIS AREA                   |               |                                                      |               |         |                               |                                                           |         |                                                     | (265) CODES/STAND<br>(1B1) CODES/STAND                     |                                                 |         |
|    |               |                 |                                                          | FLOOF       | R IN THIS AREA                                  |               |                                                      |               |         |                               |                                                           |         |                                                     |                                                            |                                                 |         |
|    |               |                 |                                                          |             | ٢                                               |               |                                                      |               |         |                               |                                                           |         |                                                     |                                                            |                                                 | _       |
|    |               |                 |                                                          |             |                                                 | w (           |                                                      | <             |         |                               |                                                           |         |                                                     | WINDEBAG                                                   | COPYRIGHT 2006<br>WINNEBAGO<br>INDUSTRIES, INC. |         |
|    |               |                 |                                                          |             |                                                 |               |                                                      | GENERATOR /   | 6 (40N) |                               |                                                           |         |                                                     | OKOUSTR.                                                   | ORIG. DATE                                      | _       |
|    | 6 SEE GENERAT | OR INSTALLATIO  | N FOR ADDITIONAL INFORMATI                               | ION.        |                                                 |               |                                                      |               |         |                               |                                                           |         |                                                     | CHKR<br>P.E.                                               | ALL DIMENSIONS ARE<br>IN MILLIMETERS            | Ξ       |
|    | 5 SEE LOAD CE | ENTER/ATS ASM F | OR ADDITIONAL INFORMATION.                               | •           |                                                 |               |                                                      |               |         |                               |                                                           |         |                                                     | M.E.                                                       | FIRST USED                                      | $\neg$  |
| A  | 4. SEE WIRING | DIAGRAM-BODY,1  | IOV FOR ADDITIONAL INFORMA                               | ATION.      |                                                 |               |                                                      |               |         |                               |                                                           |         |                                                     | UNSPECIFIED TOLERANCES ARE:                                |                                                 | $ _{A}$ |
|    | 3. ALL GROUND | WIRE TO BE COV  | ERED WITH TUBING 8041-02-0                               | 000.        |                                                 |               |                                                      |               |         |                               |                                                           |         |                                                     | WHOLE DIM (X) ±<br>ONE-PLACE (X.X) ±<br>TWO-PLACE (X.XX) ± |                                                 |         |
|    |               |                 | ED WITH CLAMP 10497-05-000<br>XES, USE SCREW G67-10-12B. |             |                                                 |               |                                                      |               |         |                               |                                                           |         | FOR                                                 | ANGLE :<br>THIRD ANGLE PROJECTION                          |                                                 |         |
|    |               |                 | ITH CLAMP 10495-01-000<br>Y 600MM. USE SCREW             |             |                                                 |               |                                                      |               |         |                               | FOR ELECTRICAL<br>TORQUE<br>SPECIFICATIONS<br>SEE DWG NO. | X-X ELE | FOR<br>ECTRICAL<br>ALLOUTS<br>DWG NO.<br>339-01-000 | TITLE:                                                     | ALE DRAWING                                     | _       |
|    | G67-10-12B    | UNLESS OTHERWI  |                                                          |             |                                                 |               |                                                      |               |         |                               | SEE DWG NO.<br>128783-01-000                              |         | DWG NO.<br>339-01-000                               | WRING INST                                                 | LBODY,110V                                      | _       |
|    | OTES:         |                 | 7                                                        |             | 6                                               |               | 5                                                    | 4             |         |                               | .3                                                        |         | 2                                                   | SHEET 1 OF 3                                               | 157602                                          |         |
| L  | 8             |                 | 7                                                        |             | 6                                               |               | 5                                                    | 4             |         |                               | 3                                                         |         | 2                                                   | REF:                                                       | 1 7/20/2006                                     |         |