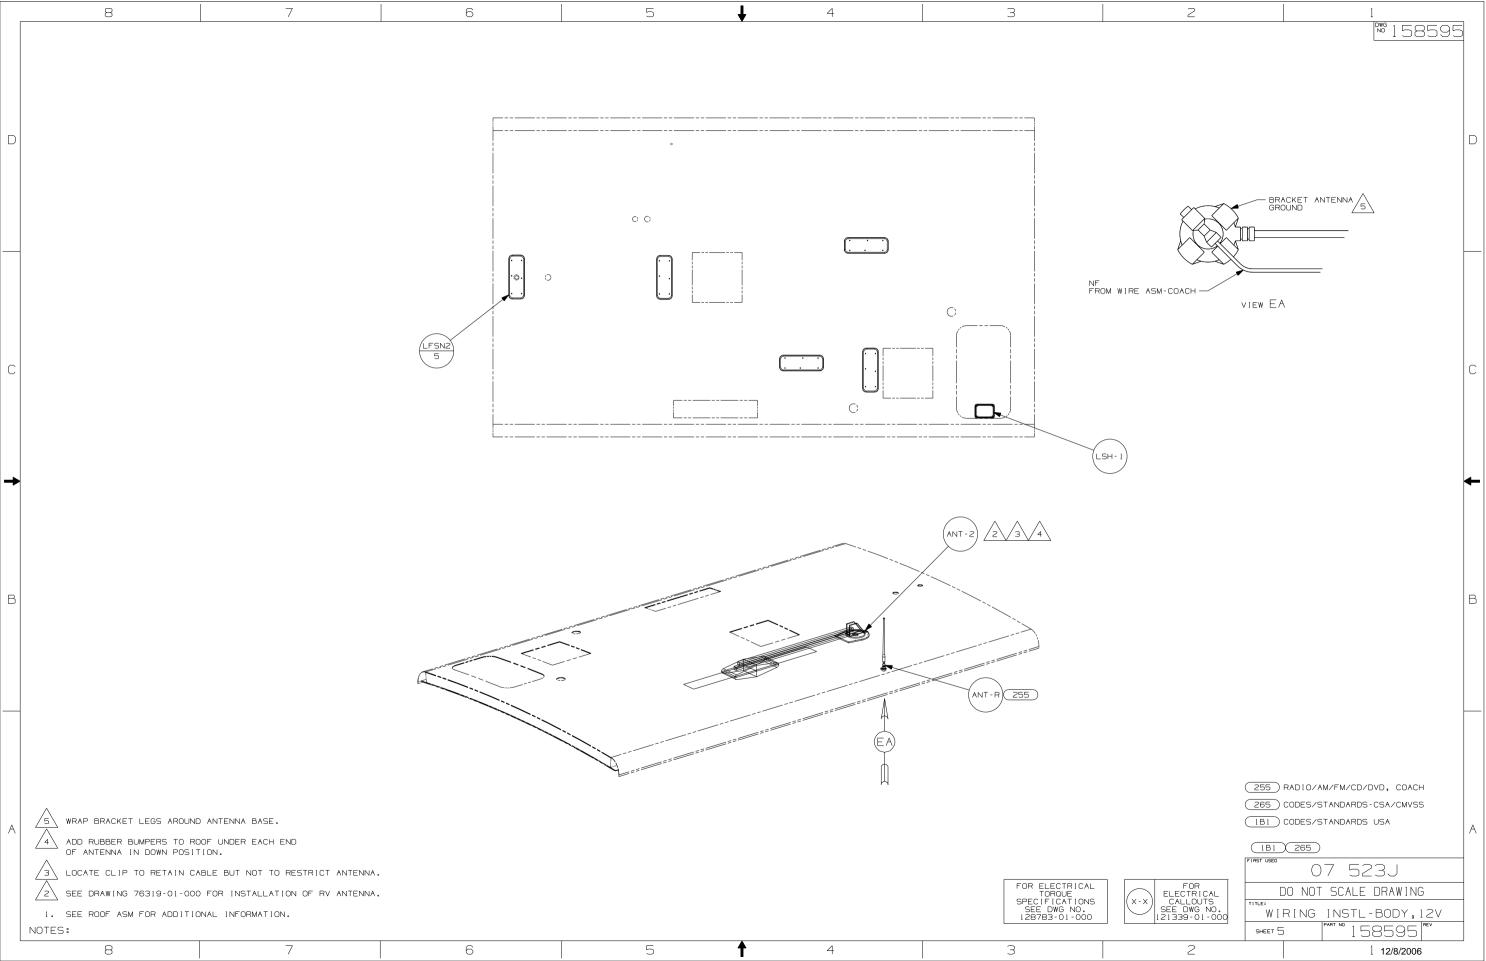

Danger of electrical shock, burns or death. Always remove all power sources before attempting any repair, service or diagnostic work. Power can be present from shore power, generator, inverter or battery. All power sources must be disabled and secured before performing any service.

## 

If you lack the skills, tools or equipment to perform diagnostic or repair work leave such work to an authorized Winnebago Industries dealer or other qualified shop.

| 8        | 7                                                                                                                                                                                                               | 6                                                                                                                                                                                                      | 5                                                                                                                              | 4                              | 3                                                                                                                                                              | 2                                                                                                               |                                                                                                                                                                                                                                                  |
|----------|-----------------------------------------------------------------------------------------------------------------------------------------------------------------------------------------------------------------|--------------------------------------------------------------------------------------------------------------------------------------------------------------------------------------------------------|--------------------------------------------------------------------------------------------------------------------------------|--------------------------------|----------------------------------------------------------------------------------------------------------------------------------------------------------------|-----------------------------------------------------------------------------------------------------------------|--------------------------------------------------------------------------------------------------------------------------------------------------------------------------------------------------------------------------------------------------|
|          | SWITCH-ROCKER<br>135740-01-CHT<br>SWITCH-BASE<br>135741-01-CHT<br>SWITCH-BEZEL<br>135742-07-CHT<br>SCREW<br>GII-08-08U (2)<br>ETAIL DA                                                                          | CEILING PORC                                                                                                                                                                                           | SWITCH-ROCKER<br>135740-01-CHT (2)<br>SWITCH-BASE<br>135741-02-CHT<br>SWITCH-BEZEL<br>135742-19-CHT<br>SCREW<br>GII-08-0BU (4) |                                | SWITCH-ROCKER<br>135740-01-CHT<br>SWITCH-BASE<br>135741-01-CHT<br>SWITCH-BEZEL<br>135742-01-CHT<br>SCREW<br>GII-08-08U (2)<br>DETAIL DH                        | O<br>ACCEN<br>JE<br>RRA<br>O<br>DETAIL                                                                          | Switch-Rocker<br>135740-01-cHT<br>Switch-BASE<br>135741-01-cHT<br>Switch-BEZEL<br>135742-50-CHT<br>Screw<br>Gil-08-0BU (2) D   D BOB                                                                                                             |
|          | ING MAKEUP   JD JD   PD JS740-01-CHT (2)   SWITCH-BASE 135741-02-CHT   SWITCH-BEASE 135742-04-CHT   SWITCH-BEASE 135742-04-CHT   SWITCH-BEASE 135742-04-CHT   SWITCH-BEASE 135742-04-CHT   SCREW GII-08-08U (4) | DETAIL DE                                                                                                                                                                                              | - LABEL                                                                                                                        | L - WARN I NG<br>49 - 01 - 000 | O SWITCH-ROCKER   JS740-01-CHT SWITCH-BASE   I35740-01-CHT SWITCH-BASE   I35742-01-CHT SWITCH-BEZEL   I35742-01-CHT SCREW   GI1-08-08U (2) DETAIL DJ           | O<br>ON<br>EX<br>JF<br>TV<br>O<br>DETAIL                                                                        | O<br>RADIO<br>JF<br>DP<br>TV<br>O<br>DN ILK 255<br>SWITCH-ROCKER<br>135740-01-CHT (2)<br>SWITCH-BASE<br>135741-02-CHT<br>SUTCH-BEZEL<br>135742-55-CHT<br>SCREW<br>GII-08-08U (4)<br>C                                                            |
|          | SWITCH-ROCKER<br>135740-01-CHT (2)<br>SWITCH-BASE<br>135741-01-CHT (2)<br>SWITCH-BEZEL<br>135742-01-CHT (2)<br>SCREW<br>GII-08-0BU (4)                                                                          | PLATE-SWITCH<br>144363-09-CHT<br>SWITCH<br>108357-06-000<br>ACTUATOR<br>108356-02-CHT<br>NUT<br>D65-08-00B (2)<br>LABEL<br>116220-01-000<br>DR,ER,DU<br>EXTEND<br>RETRACT<br>DETAIL DF<br>(FRONT VIEW) | DR<br>ER<br>DU<br>DETAIL DF<br>(REAR VIEW)                                                                                     |                                | CEILING<br>JEAN<br>O<br>DETAIL DK<br>SWITCH-ROCKER<br>135740-01-CHT<br>SWITCH-BASE<br>135741-01-CHT<br>SWITCH-BASE<br>135742-07-CHT<br>SCREW<br>GII-OB-OBU (2) |                                                                                                                 | B                                                                                                                                                                                                                                                |
| TURN OFF | G TANK HEATER<br>When Not In Use<br>PERATORS MANUAL<br>ETAIL DD 23T OR 23R                                                                                                                                      | WATER<br>HHJE JP<br>HTR 110V<br>O<br>DETAIL DG                                                                                                                                                         | SWITCH-ROCKER<br>135740-08-CHT<br>SWITCH-BASE<br>135741-01-CHT<br>SWITCH-BEZEL<br>135742-35-CHT<br>SCREW<br>GII-08-0BU (2)     | Di<br>(Fi                      | SWITCH-BATT<br>108357-06-0<br>ACTUATOR-SW<br>108356-11-C<br>PLATE-SWITC<br>98351-07-CH<br>38351-07-CH<br>38351-07-CH<br>SCREW<br>GII-06-10U                    | ERY,DISC<br>00<br>ITCH<br>HT<br>ICH<br>HT<br>(2)<br>(2)<br>(2)<br>(2)<br>(2)<br>(2)<br>(2)<br>(2)<br>(2)<br>(2) | DRAINAGE SYSTEM/HEAT-PREWIRE<br>CABINET, FRONT CAB OVERHEAD<br>ENTRANCE STEP-ELEC.<br>DRAINAGE SYSTEM-HEATED<br>RADIO/AM/FM/CD/DVD, COACH<br>TV-20"DC,COLOR,LCD W/REMOTE<br>CODES/STANDARDS-CSA/CMVSS<br>CODES/STANDARDS USA<br>(265)<br>07 523J |
| 8        | 7                                                                                                                                                                                                               | 6                                                                                                                                                                                                      | 5                                                                                                                              | 4                              | TORQUE /                                                                                                                                                       | -X) CALLOUTS TITLE:                                                                                             | DO NOT SCALE DRAWING<br>RING INSTL-BODY,12V<br>PART NO 158595 REV<br>1 12/8/2006                                                                                                                                                                 |