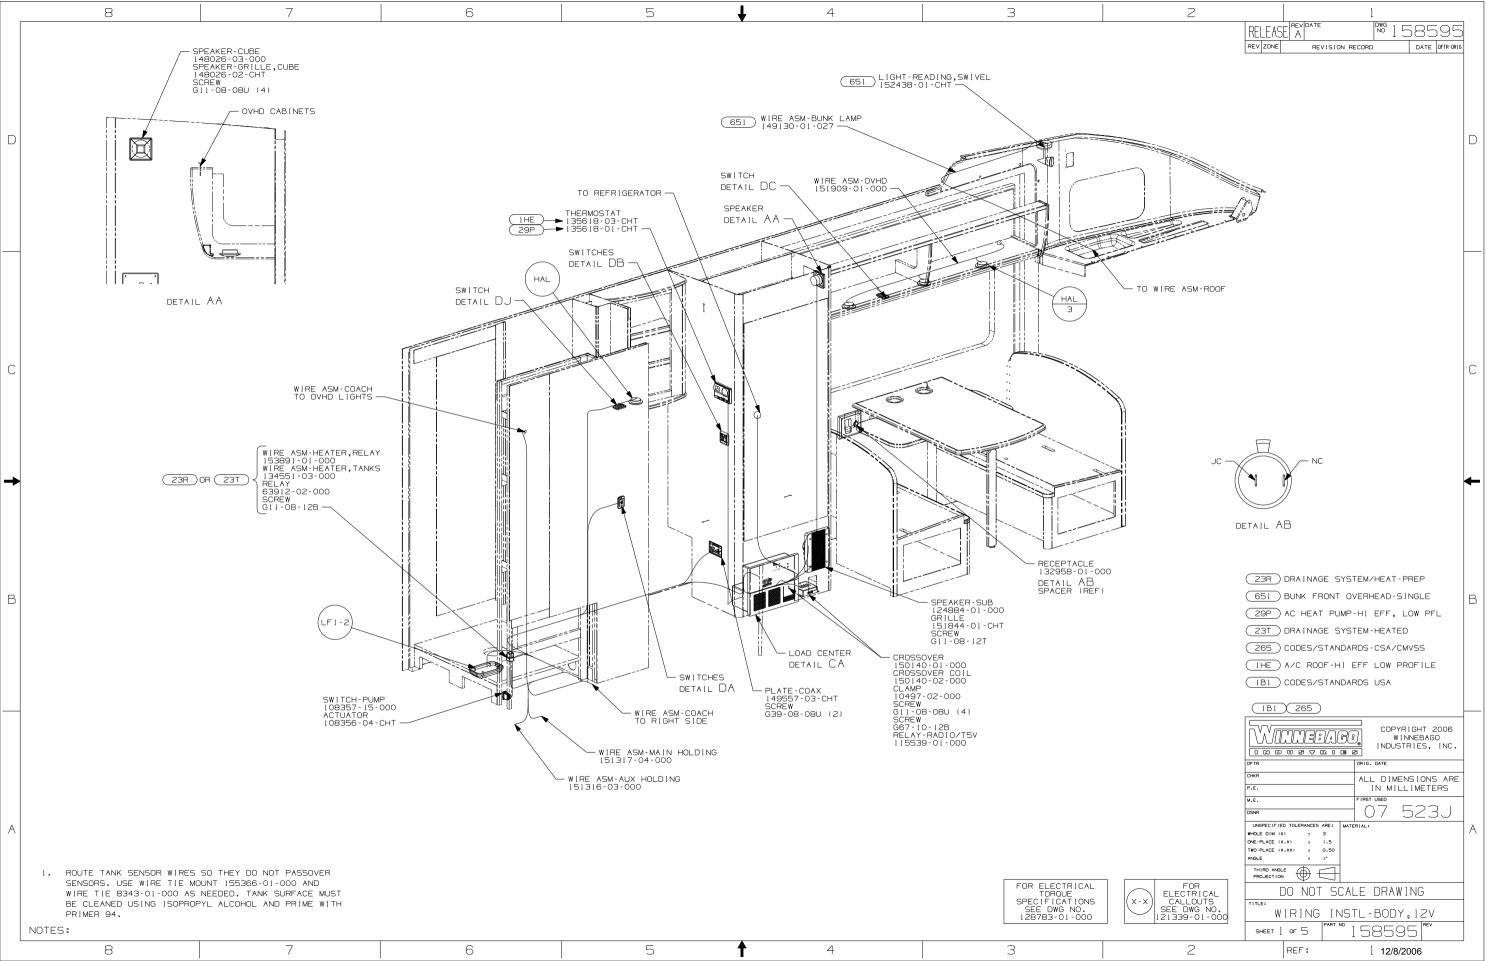

Danger of electrical shock, burns or death. Always remove all power sources before attempting any repair, service or diagnostic work. Power can be present from shore power, generator, inverter or battery. All power sources must be disabled and secured before performing any service.

## 

If you lack the skills, tools or equipment to perform diagnostic or repair work leave such work to an authorized Winnebago Industries dealer or other qualified shop.

| 8        | 7                                                                                                                                                                                                               | 6                                                                                                                                                                                                      | 5                                                                                                                              | 4                              | 3                                                                                                                                                              | 2                                                                                                               |                                                                                                                                                                                                                                                  |
|----------|-----------------------------------------------------------------------------------------------------------------------------------------------------------------------------------------------------------------|--------------------------------------------------------------------------------------------------------------------------------------------------------------------------------------------------------|--------------------------------------------------------------------------------------------------------------------------------|--------------------------------|----------------------------------------------------------------------------------------------------------------------------------------------------------------|-----------------------------------------------------------------------------------------------------------------|--------------------------------------------------------------------------------------------------------------------------------------------------------------------------------------------------------------------------------------------------|
|          | SWITCH-ROCKER<br>135740-01-CHT<br>SWITCH-BASE<br>135741-01-CHT<br>SWITCH-BEZEL<br>135742-07-CHT<br>SCREW<br>GII-08-08U (2)<br>ETAIL DA                                                                          | CEILING PORC                                                                                                                                                                                           | SWITCH-ROCKER<br>135740-01-CHT (2)<br>SWITCH-BASE<br>135741-02-CHT<br>SWITCH-BEZEL<br>135742-19-CHT<br>SCREW<br>GII-08-0BU (4) |                                | SWITCH-ROCKER<br>135740-01-CHT<br>SWITCH-BASE<br>135741-01-CHT<br>SWITCH-BEZEL<br>135742-01-CHT<br>SCREW<br>GII-08-08U (2)<br>DETAIL DH                        | O<br>ACCEN<br>JE<br>RRA<br>O<br>DETAIL                                                                          | Switch-Rocker<br>135740-01-cHT<br>Switch-BASE<br>135741-01-cHT<br>Switch-BEZEL<br>135742-50-CHT<br>Screw<br>Gil-08-0BU (2) D   D BOB                                                                                                             |
|          | ING MAKEUP   JD JD   PD JS740-01-CHT (2)   SWITCH-BASE 135741-02-CHT   SWITCH-BEASE 135742-04-CHT   SWITCH-BEASE 135742-04-CHT   SWITCH-BEASE 135742-04-CHT   SWITCH-BEASE 135742-04-CHT   SCREW GII-08-08U (4) | DETAIL DE                                                                                                                                                                                              | - LABEL                                                                                                                        | L - WARN I NG<br>49 - 01 - 000 | O SWITCH-ROCKER   JS740-01-CHT SWITCH-BASE   I35740-01-CHT SWITCH-BASE   I35742-01-CHT SWITCH-BEZEL   I35742-01-CHT SCREW   GI1-08-08U (2) DETAIL DJ           | O<br>ON<br>EX<br>JF<br>TV<br>O<br>DETAIL                                                                        | O<br>RADIO<br>JF<br>DP<br>TV<br>O<br>DN ILK 255<br>SWITCH-ROCKER<br>135740-01-CHT (2)<br>SWITCH-BASE<br>135741-02-CHT<br>SUTCH-BEZEL<br>135742-55-CHT<br>SCREW<br>GII-08-08U (4)<br>C                                                            |
|          | SWITCH-ROCKER<br>135740-01-CHT (2)<br>SWITCH-BASE<br>135741-01-CHT (2)<br>SWITCH-BEZEL<br>135742-01-CHT (2)<br>SCREW<br>GII-08-0BU (4)                                                                          | PLATE-SWITCH<br>144363-09-CHT<br>SWITCH<br>108357-06-000<br>ACTUATOR<br>108356-02-CHT<br>NUT<br>D65-08-00B (2)<br>LABEL<br>116220-01-000<br>DR,ER,DU<br>EXTEND<br>RETRACT<br>DETAIL DF<br>(FRONT VIEW) | DR<br>ER<br>DU<br>DETAIL DF<br>(REAR VIEW)                                                                                     |                                | CEILING<br>JEAN<br>O<br>DETAIL DK<br>SWITCH-ROCKER<br>135740-01-CHT<br>SWITCH-BASE<br>135741-01-CHT<br>SWITCH-BASE<br>135742-07-CHT<br>SCREW<br>GII-OB-OBU (2) |                                                                                                                 | B                                                                                                                                                                                                                                                |
| TURN OFF | G TANK HEATER<br>When Not In Use<br>PERATORS MANUAL<br>ETAIL DD 23T OR 23R                                                                                                                                      | WATER<br>HHJE JP<br>HTR 110V<br>O<br>DETAIL DG                                                                                                                                                         | SWITCH-ROCKER<br>135740-08-CHT<br>SWITCH-BASE<br>135741-01-CHT<br>SWITCH-BEZEL<br>135742-35-CHT<br>SCREW<br>GII-08-0BU (2)     | Di<br>(Fi                      | SWITCH-BATT<br>108357-06-0<br>ACTUATOR-SW<br>108356-11-C<br>PLATE-SWITC<br>98351-07-CH<br>38351-07-CH<br>38351-07-CH<br>SCREW<br>GII-06-10U                    | ERY,DISC<br>00<br>ITCH<br>HT<br>ICH<br>HT<br>(2)<br>(2)<br>(2)<br>(2)<br>(2)<br>(2)<br>(2)<br>(2)<br>(2)<br>(2) | DRAINAGE SYSTEM/HEAT-PREWIRE<br>CABINET, FRONT CAB OVERHEAD<br>ENTRANCE STEP-ELEC.<br>DRAINAGE SYSTEM-HEATED<br>RADIO/AM/FM/CD/DVD, COACH<br>TV-20"DC,COLOR,LCD W/REMOTE<br>CODES/STANDARDS-CSA/CMVSS<br>CODES/STANDARDS USA<br>(265)<br>07 523J |
| 8        | 7                                                                                                                                                                                                               | 6                                                                                                                                                                                                      | 5                                                                                                                              | 4                              | TORQUE /                                                                                                                                                       | -X) CALLOUTS TITLE:                                                                                             | DO NOT SCALE DRAWING<br>RING INSTL-BODY,12V<br>PART NO 158595 REV<br>1 12/8/2006                                                                                                                                                                 |