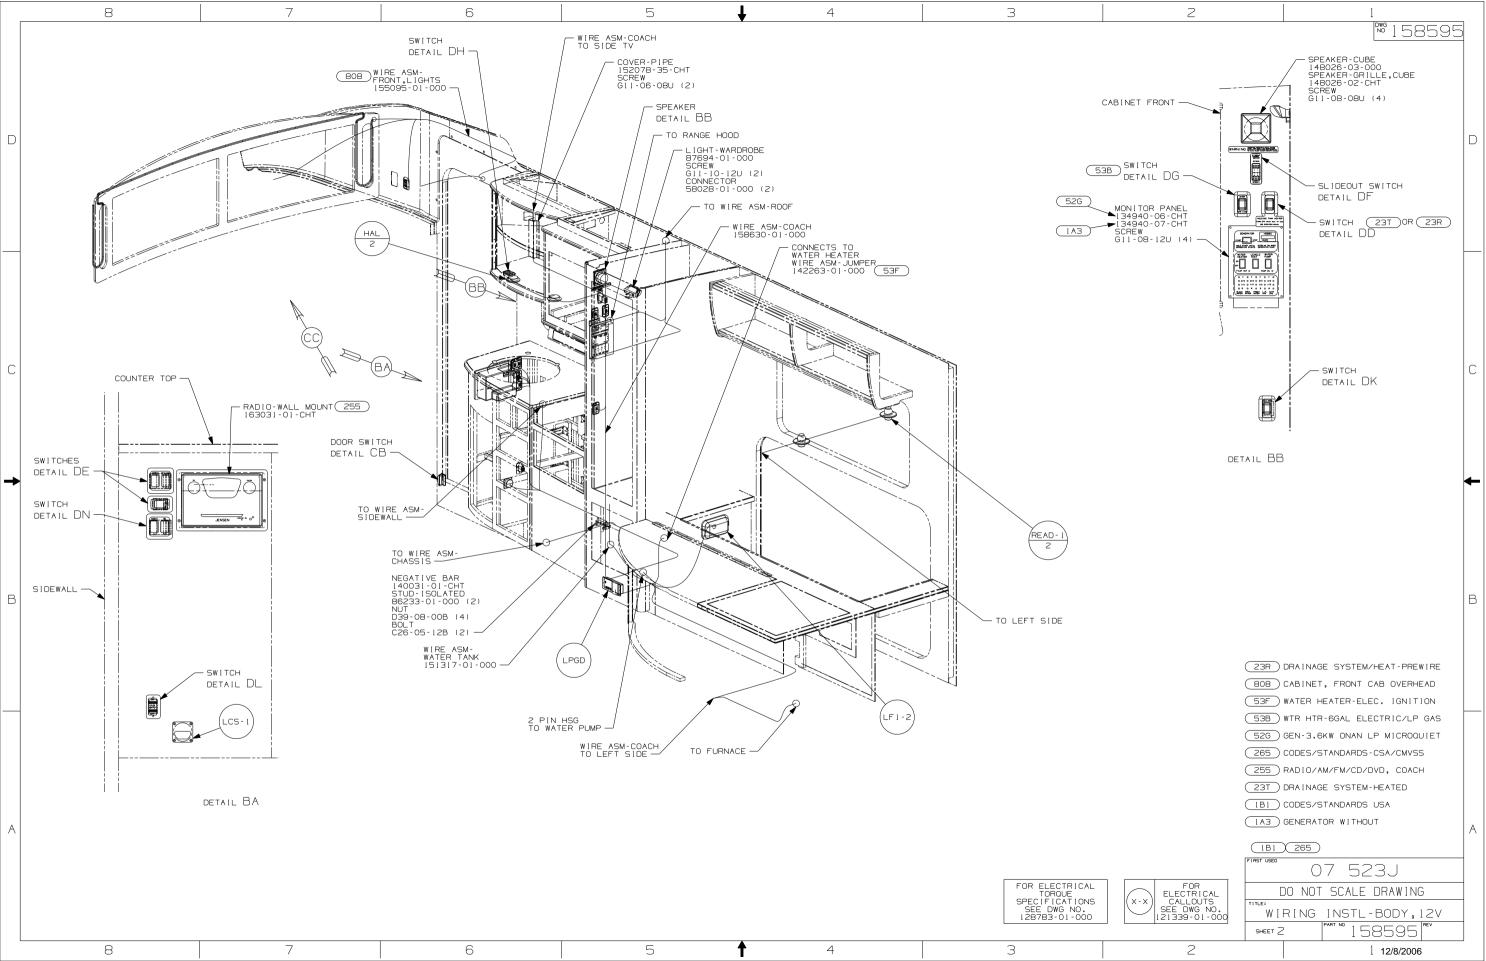

Danger of electrical shock, burns or death. Always remove all power sources before attempting any repair, service or diagnostic work. Power can be present from shore power, generator, inverter or battery. All power sources must be disabled and secured before performing any service.

## 

If you lack the skills, tools or equipment to perform diagnostic or repair work leave such work to an authorized Winnebago Industries dealer or other qualified shop.

| 8        | 7                                                                                                                                                                                                               | 6                                                                                                                                                                                                      | 5                                                                                                                              | 4                              | 3                                                                                                                                                              | 2                                                                                                               |                                                                                                                                                                                                                                                  |
|----------|-----------------------------------------------------------------------------------------------------------------------------------------------------------------------------------------------------------------|--------------------------------------------------------------------------------------------------------------------------------------------------------------------------------------------------------|--------------------------------------------------------------------------------------------------------------------------------|--------------------------------|----------------------------------------------------------------------------------------------------------------------------------------------------------------|-----------------------------------------------------------------------------------------------------------------|--------------------------------------------------------------------------------------------------------------------------------------------------------------------------------------------------------------------------------------------------|
|          | SWITCH-ROCKER<br>135740-01-CHT<br>SWITCH-BASE<br>135741-01-CHT<br>SWITCH-BEZEL<br>135742-07-CHT<br>SCREW<br>GII-08-08U (2)<br>ETAIL DA                                                                          | CEILING PORC                                                                                                                                                                                           | SWITCH-ROCKER<br>135740-01-CHT (2)<br>SWITCH-BASE<br>135741-02-CHT<br>SWITCH-BEZEL<br>135742-19-CHT<br>SCREW<br>GII-08-0BU (4) |                                | SWITCH-ROCKER<br>135740-01-CHT<br>SWITCH-BASE<br>135741-01-CHT<br>SWITCH-BEZEL<br>135742-01-CHT<br>SCREW<br>GII-08-08U (2)<br>DETAIL DH                        | O<br>ACCEN<br>JE<br>RRA<br>O<br>DETAIL                                                                          | Switch-Rocker<br>135740-01-cHT<br>Switch-BASE<br>135741-01-cHT<br>Switch-BEZEL<br>135742-50-CHT<br>Screw<br>Gil-08-0BU (2) D   D BOB                                                                                                             |
|          | ING MAKEUP   JD JD   PD JS740-01-CHT (2)   SWITCH-BASE 135741-02-CHT   SWITCH-BEASE 135742-04-CHT   SWITCH-BEASE 135742-04-CHT   SWITCH-BEASE 135742-04-CHT   SWITCH-BEASE 135742-04-CHT   SCREW GII-08-08U (4) | DETAIL DE                                                                                                                                                                                              | - LABEL                                                                                                                        | L - WARN I NG<br>49 - 01 - 000 | O SWITCH-ROCKER   JS740-01-CHT SWITCH-BASE   I35740-01-CHT SWITCH-BASE   I35742-01-CHT SWITCH-BEZEL   I35742-01-CHT SCREW   GI1-08-08U (2) DETAIL DJ           | O<br>ON<br>EX<br>JF<br>TV<br>O<br>DETAIL                                                                        | O<br>RADIO<br>JF<br>DP<br>TV<br>O<br>DN ILK 255<br>SWITCH-ROCKER<br>135740-01-CHT (2)<br>SWITCH-BASE<br>135741-02-CHT<br>SUTCH-BEZEL<br>135742-55-CHT<br>SCREW<br>GII-08-08U (4)<br>C                                                            |
|          | SWITCH-ROCKER<br>135740-01-CHT (2)<br>SWITCH-BASE<br>135741-01-CHT (2)<br>SWITCH-BEZEL<br>135742-01-CHT (2)<br>SCREW<br>GII-08-0BU (4)                                                                          | PLATE-SWITCH<br>144363-09-CHT<br>SWITCH<br>108357-06-000<br>ACTUATOR<br>108356-02-CHT<br>NUT<br>D65-08-00B (2)<br>LABEL<br>116220-01-000<br>DR,ER,DU<br>EXTEND<br>RETRACT<br>DETAIL DF<br>(FRONT VIEW) | DR<br>ER<br>DU<br>DETAIL DF<br>(REAR VIEW)                                                                                     |                                | CEILING<br>JEAN<br>O<br>DETAIL DK<br>SWITCH-ROCKER<br>135740-01-CHT<br>SWITCH-BASE<br>135741-01-CHT<br>SWITCH-BASE<br>135742-07-CHT<br>SCREW<br>GII-OB-OBU (2) |                                                                                                                 | B                                                                                                                                                                                                                                                |
| TURN OFF | G TANK HEATER<br>When Not In Use<br>PERATORS MANUAL<br>ETAIL DD 23T OR 23R                                                                                                                                      | WATER<br>HHJE JP<br>HTR 110V<br>O<br>DETAIL DG                                                                                                                                                         | SWITCH-ROCKER<br>135740-08-CHT<br>SWITCH-BASE<br>135741-01-CHT<br>SWITCH-BEZEL<br>135742-35-CHT<br>SCREW<br>GII-08-0BU (2)     | Di<br>(Fi                      | SWITCH-BATT<br>108357-06-0<br>ACTUATOR-SW<br>108356-11-C<br>PLATE-SWITC<br>98351-07-CH<br>38351-07-CH<br>38351-07-CH<br>SCREW<br>GII-06-10U                    | ERY,DISC<br>00<br>ITCH<br>HT<br>ICH<br>HT<br>(2)<br>(2)<br>(2)<br>(2)<br>(2)<br>(2)<br>(2)<br>(2)<br>(2)<br>(2) | DRAINAGE SYSTEM/HEAT-PREWIRE<br>CABINET, FRONT CAB OVERHEAD<br>ENTRANCE STEP-ELEC.<br>DRAINAGE SYSTEM-HEATED<br>RADIO/AM/FM/CD/DVD, COACH<br>TV-20"DC,COLOR,LCD W/REMOTE<br>CODES/STANDARDS-CSA/CMVSS<br>CODES/STANDARDS USA<br>(265)<br>07 523J |
| 8        | 7                                                                                                                                                                                                               | 6                                                                                                                                                                                                      | 5                                                                                                                              | 4                              | TORQUE /                                                                                                                                                       | -X) CALLOUTS TITLE:                                                                                             | DO NOT SCALE DRAWING<br>RING INSTL-BODY,12V<br>PART NO 158595 REV<br>1 12/8/2006                                                                                                                                                                 |