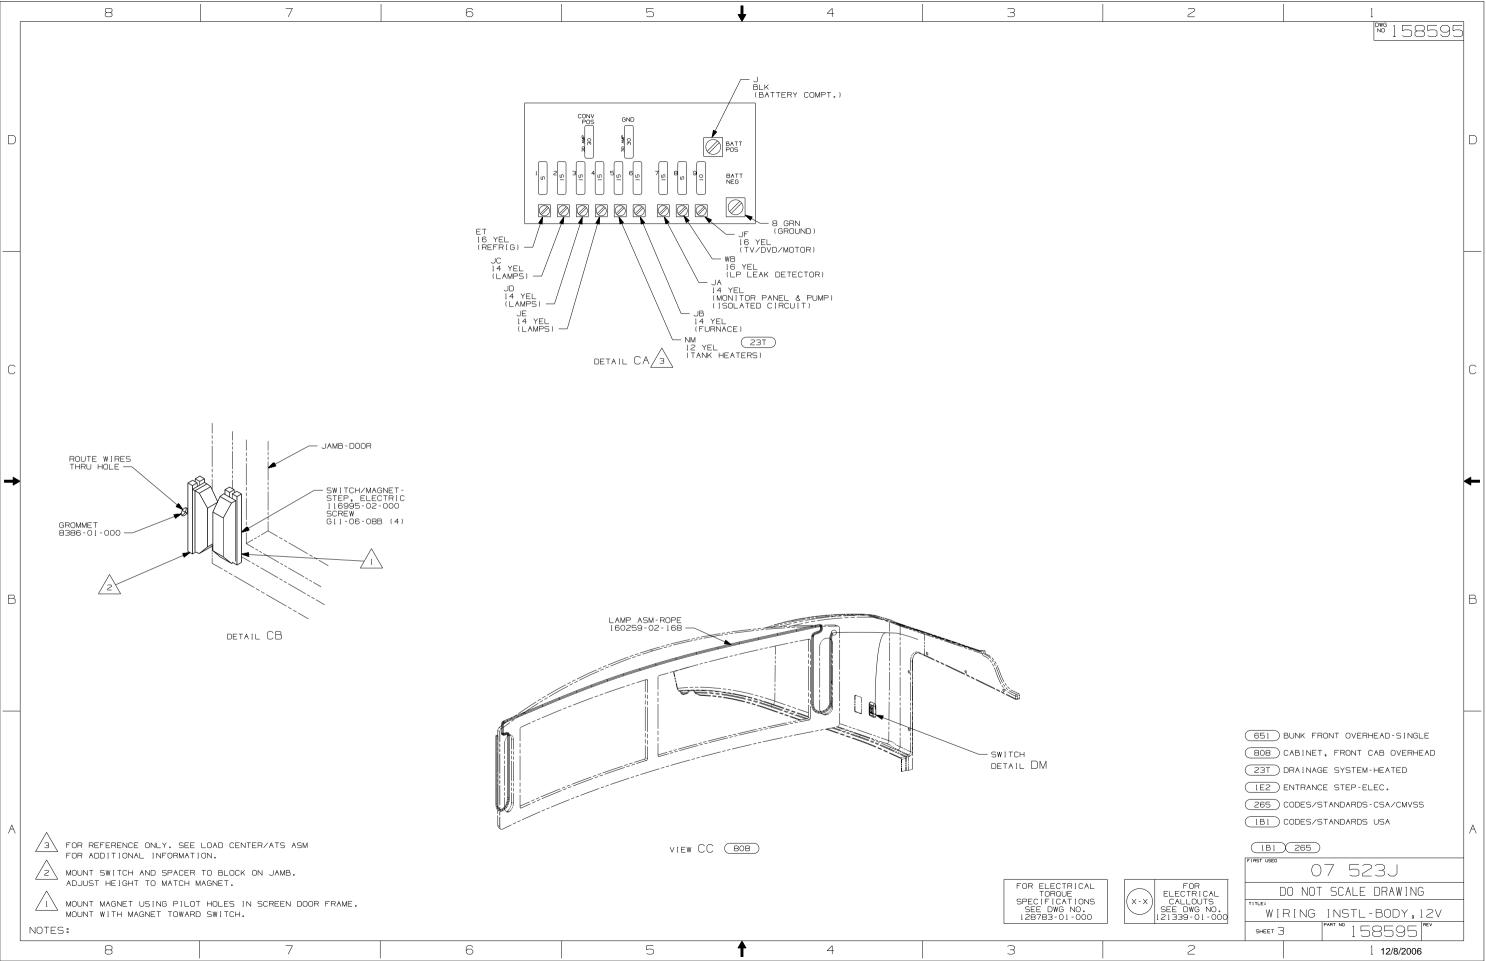

Danger of electrical shock, burns or death. Always remove all power sources before attempting any repair, service or diagnostic work. Power can be present from shore power, generator, inverter or battery. All power sources must be disabled and secured before performing any service.

## 

If you lack the skills, tools or equipment to perform diagnostic or repair work leave such work to an authorized Winnebago Industries dealer or other qualified shop.

| 8        | 7                                                                                                                                                                                                               | 6                                                                                                                                                                                                      | 5                                                                                                                              | 4                              | 3                                                                                                                                                              | 2                                                                                                               |                                                                                                                                                                                                                                                  |
|----------|-----------------------------------------------------------------------------------------------------------------------------------------------------------------------------------------------------------------|--------------------------------------------------------------------------------------------------------------------------------------------------------------------------------------------------------|--------------------------------------------------------------------------------------------------------------------------------|--------------------------------|----------------------------------------------------------------------------------------------------------------------------------------------------------------|-----------------------------------------------------------------------------------------------------------------|--------------------------------------------------------------------------------------------------------------------------------------------------------------------------------------------------------------------------------------------------|
|          | SWITCH-ROCKER<br>135740-01-CHT<br>SWITCH-BASE<br>135741-01-CHT<br>SWITCH-BEZEL<br>135742-07-CHT<br>SCREW<br>GII-08-08U (2)<br>ETAIL DA                                                                          | CEILING PORC                                                                                                                                                                                           | SWITCH-ROCKER<br>135740-01-CHT (2)<br>SWITCH-BASE<br>135741-02-CHT<br>SWITCH-BEZEL<br>135742-19-CHT<br>SCREW<br>GII-08-0BU (4) |                                | SWITCH-ROCKER<br>135740-01-CHT<br>SWITCH-BASE<br>135741-01-CHT<br>SWITCH-BEZEL<br>135742-01-CHT<br>SCREW<br>GII-08-08U (2)<br>DETAIL DH                        | O<br>ACCEN<br>JE<br>RRA<br>O<br>DETAIL                                                                          | Switch-Rocker<br>135740-01-cHT<br>Switch-BASE<br>135741-01-cHT<br>Switch-BEZEL<br>135742-50-CHT<br>Screw<br>Gil-08-0BU (2) D   D BOB                                                                                                             |
|          | ING MAKEUP   JD JD   PD JS740-01-CHT (2)   SWITCH-BASE 135741-02-CHT   SWITCH-BEASE 135742-04-CHT   SWITCH-BEASE 135742-04-CHT   SWITCH-BEASE 135742-04-CHT   SWITCH-BEASE 135742-04-CHT   SCREW GII-08-08U (4) | DETAIL DE                                                                                                                                                                                              | - LABEL                                                                                                                        | L - WARN I NG<br>49 - 01 - 000 | O SWITCH-ROCKER   JS740-01-CHT SWITCH-BASE   I35740-01-CHT SWITCH-BASE   I35742-01-CHT SWITCH-BEZEL   I35742-01-CHT SCREW   GI1-08-08U (2) DETAIL DJ           | O<br>ON<br>EX<br>JF<br>TV<br>O<br>DETAIL                                                                        | O<br>RADIO<br>JF<br>DP<br>TV<br>O<br>DN ILK 255<br>SWITCH-ROCKER<br>135740-01-CHT (2)<br>SWITCH-BASE<br>135741-02-CHT<br>SUTCH-BEZEL<br>135742-55-CHT<br>SCREW<br>GII-08-08U (4)<br>C                                                            |
|          | SWITCH-ROCKER<br>135740-01-CHT (2)<br>SWITCH-BASE<br>135741-01-CHT (2)<br>SWITCH-BEZEL<br>135742-01-CHT (2)<br>SCREW<br>GII-08-0BU (4)                                                                          | PLATE-SWITCH<br>144363-09-CHT<br>SWITCH<br>108357-06-000<br>ACTUATOR<br>108356-02-CHT<br>NUT<br>D65-08-00B (2)<br>LABEL<br>116220-01-000<br>DR,ER,DU<br>EXTEND<br>RETRACT<br>DETAIL DF<br>(FRONT VIEW) | DR<br>ER<br>DU<br>DETAIL DF<br>(REAR VIEW)                                                                                     |                                | CEILING<br>JEAN<br>O<br>DETAIL DK<br>SWITCH-ROCKER<br>135740-01-CHT<br>SWITCH-BASE<br>135741-01-CHT<br>SWITCH-BASE<br>135742-07-CHT<br>SCREW<br>GII-OB-OBU (2) |                                                                                                                 | B                                                                                                                                                                                                                                                |
| TURN OFF | G TANK HEATER<br>When Not In Use<br>PERATORS MANUAL<br>ETAIL DD 23T OR 23R                                                                                                                                      | WATER<br>HHJE JP<br>HTR 110V<br>O<br>DETAIL DG                                                                                                                                                         | SWITCH-ROCKER<br>135740-08-CHT<br>SWITCH-BASE<br>135741-01-CHT<br>SWITCH-BEZEL<br>135742-35-CHT<br>SCREW<br>GII-08-0BU (2)     | Di<br>(Fi                      | SWITCH-BATT<br>108357-06-0<br>ACTUATOR-SW<br>108356-11-C<br>PLATE-SWITC<br>98351-07-CH<br>38351-07-CH<br>38351-07-CH<br>SCREW<br>GII-06-10U                    | ERY,DISC<br>00<br>ITCH<br>HT<br>ICH<br>HT<br>(2)<br>(2)<br>(2)<br>(2)<br>(2)<br>(2)<br>(2)<br>(2)<br>(2)<br>(2) | DRAINAGE SYSTEM/HEAT-PREWIRE<br>CABINET, FRONT CAB OVERHEAD<br>ENTRANCE STEP-ELEC.<br>DRAINAGE SYSTEM-HEATED<br>RADIO/AM/FM/CD/DVD, COACH<br>TV-20"DC,COLOR,LCD W/REMOTE<br>CODES/STANDARDS-CSA/CMVSS<br>CODES/STANDARDS USA<br>(265)<br>07 523J |
| 8        | 7                                                                                                                                                                                                               | 6                                                                                                                                                                                                      | 5                                                                                                                              | 4                              | TORQUE /                                                                                                                                                       | -X) CALLOUTS TITLE:                                                                                             | DO NOT SCALE DRAWING<br>RING INSTL-BODY,12V<br>PART NO 158595 REV<br>1 12/8/2006                                                                                                                                                                 |