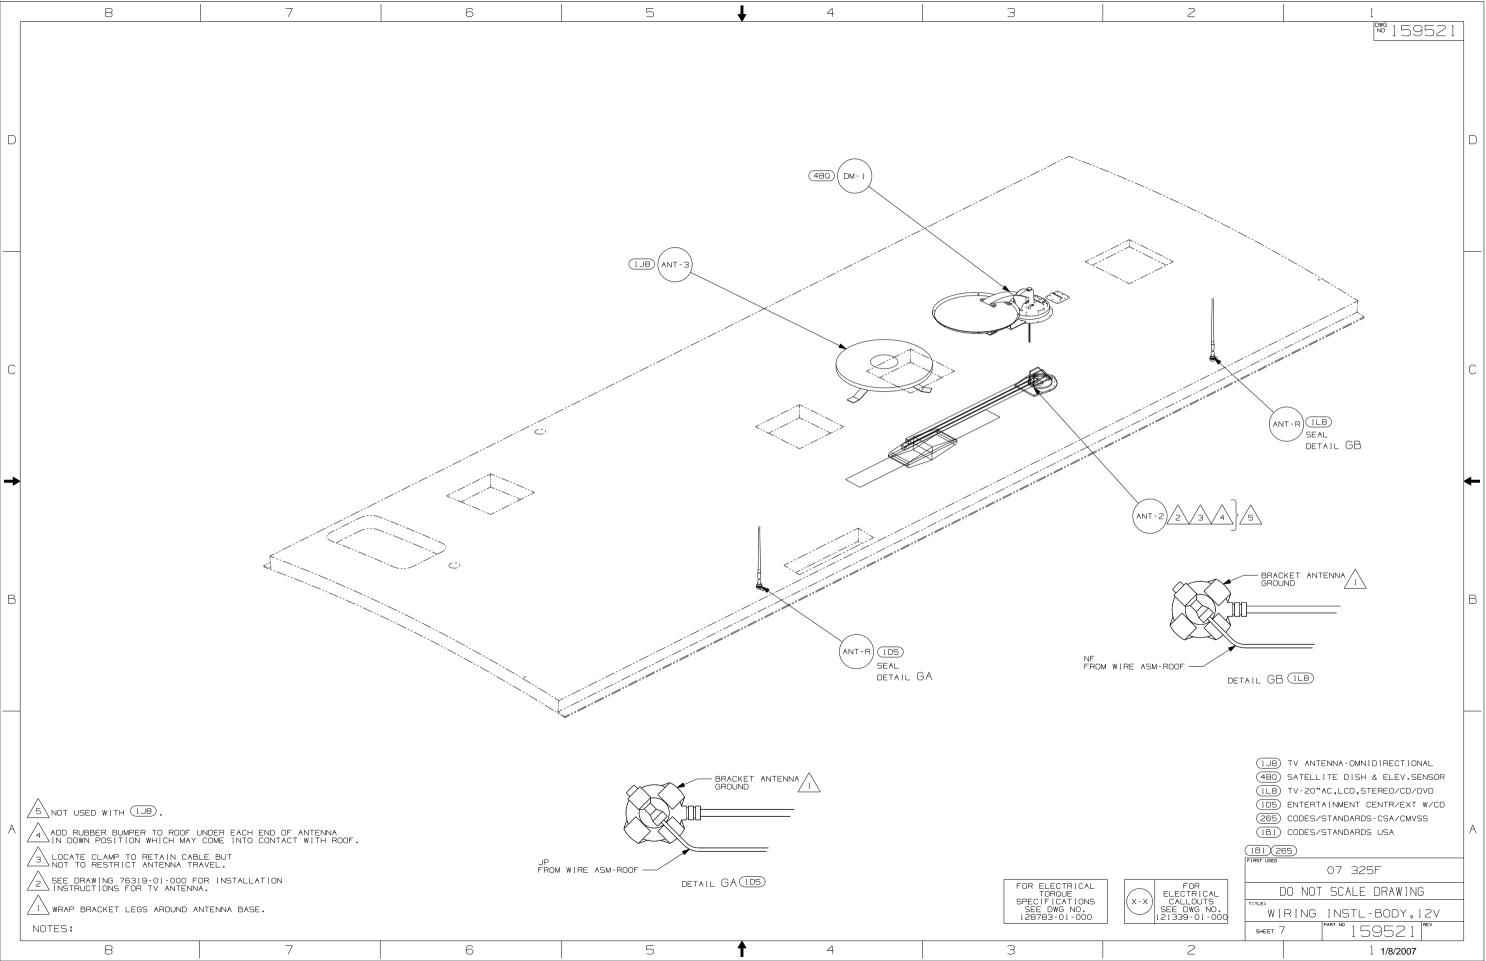

## 

If you lack the skills, tools or equipment to perform diagnostic or repair work leave such work to an authorized Winnebago Industries dealer or other qualified shop.

| 8 |                                  | 7                                                                                                                                                                                                                     | 6                                                             | 5                                                                                                                          | t_ | 4 |                                                                                                                            | 3                                                      | 2                          |                                                                                                            | 1                                                                |                         |          |
|---|----------------------------------|-----------------------------------------------------------------------------------------------------------------------------------------------------------------------------------------------------------------------|---------------------------------------------------------------|----------------------------------------------------------------------------------------------------------------------------|----|---|----------------------------------------------------------------------------------------------------------------------------|--------------------------------------------------------|----------------------------|------------------------------------------------------------------------------------------------------------|------------------------------------------------------------------|-------------------------|----------|
|   |                                  |                                                                                                                                                                                                                       |                                                               |                                                                                                                            |    |   |                                                                                                                            |                                                        |                            |                                                                                                            |                                                                  | °159521                 |          |
|   |                                  | SWITCH-ROCKER<br>135740-01-CHT (Z<br>135740-02-CHT<br>SWITCH-BASE<br>135741-03-CHT<br>SWITCH-BASE<br>135741-03-CHT<br>SWITCH-BEZEL<br>135742-25-CHT<br>SCREW<br>GII-08-08U (4)                                        | WATER<br>JACT JP<br>HHJENE JP<br>HTR 110V<br>O<br>DETAIL ED ( | SWITCH-ROCKER<br>135740-06-CHT<br>SWITCH-BASE<br>135741-01-CHT<br>SWITCH-BEZEL<br>135742-35-CHT<br>SCREW<br>GII-08-08U (2) |    |   | TCH-BATTERY,DISC<br>357-06-000<br>UATOR-SWITCH<br>3356-11-CHT<br>ITE-SWITCH<br>51-07-CHT<br>EW<br>-06-10U (2)              |                                                        |                            |                                                                                                            |                                                                  |                         | D        |
|   | C<br>JC<br>PE                    | SWITCH-ROCKER<br>I35740-01-CHT<br>SWITCH-BASE<br>I35741-01-CHT<br>STCH-BEZEL<br>I35742-07-CHT<br>SCREW<br>GII-OB-OBU (2)                                                                                              | PORCH<br>JE<br>PJ<br>DETAIL EE                                | SWITCH-ROCKER<br>I35740-01-CHT<br>SWITCH-BASE<br>I35741-01-CHT<br>SWITCH-BEZEL<br>I35742-09-CHT<br>SCREW<br>GII-08-08U (2) |    |   | SWITCH-ROCKER<br>135740-01-CHT<br>SWITCH-BASE<br>135741-01-CHT<br>SWITCH-BEZEL<br>135742-50-CHT<br>SCREW<br>SII-08-08U (2) |                                                        | ROOM SI<br>O<br>O<br>IN    | O PARK BRAKE                                                                                               | SWITCH ASM-SL<br>I38173-04-000<br>LABEL-WARNING<br>I16549-01-000 | G                       | С        |
|   |                                  |                                                                                                                                                                                                                       | <i>a</i>                                                      |                                                                                                                            |    |   |                                                                                                                            |                                                        |                            | D OPERATOR'S MANUAL E<br>LE AND OBSTRUCTIONS O<br>ROOM WHEN OPERATING <sup>-</sup><br>D/OR PROPERTY DAMAGE | NEFORE USING                                                     | •                       | <b>~</b> |
|   | HOLDING<br>TURN OFF V<br>SEE OPE | SWITCH-ROCKER<br>135740-06-CHT<br>SWITCH-BASE<br>135741-01-CHT<br>SWITCH-BASE<br>135742-01-CHT<br>ST42-01-CHT<br>SCREW<br>GII-08-0BU (2)<br>LABEL<br>134563-01-CHT<br>TANK HEATER<br>When Not In Use<br>RATORS MANUAL | DETAIL EF                                                     |                                                                                                                            |    |   | 5WITCH-ROCKER<br>135740-01-CHT<br>39TCH-BASE<br>135741-01-CHT<br>5WITCH-BEZEL<br>135742-50-CHT<br>5CREW<br>5II-08-08U (2)  |                                                        | DETA                       | IL EL                                                                                                      |                                                                  |                         | В        |
|   | DET                              | AIL EU (237) UN (231)                                                                                                                                                                                                 |                                                               | ŚWĪTCH-BĂSĒ<br>135741-02-CHT<br>SWITCH-BEZEL<br>135742-13-CHT<br>SCREW<br>GI1-08-08U (4)                                   |    |   |                                                                                                                            |                                                        |                            |                                                                                                            |                                                                  |                         |          |
|   |                                  |                                                                                                                                                                                                                       | DETAIL EG                                                     |                                                                                                                            |    |   |                                                                                                                            |                                                        |                            | (1E2) ENT<br>(231) DRA<br>(532) WTR<br>(265) COD                                                           |                                                                  | ED<br>MTR/AUTO<br>CMVSS | A        |
|   |                                  |                                                                                                                                                                                                                       |                                                               |                                                                                                                            |    |   |                                                                                                                            | FOR ELECT<br>TOROU<br>SPECIFICA<br>SEE DWG<br>128783-0 | RICAL<br>E<br>TIONS<br>NO. |                                                                                                            | 07 325F                                                          | RAWING                  |          |
|   |                                  |                                                                                                                                                                                                                       |                                                               |                                                                                                                            |    |   |                                                                                                                            | 128783-0                                               | NO.<br>1-000               | SHEET 5                                                                                                    | ring instl-bi<br>Part no 159                                     |                         |          |