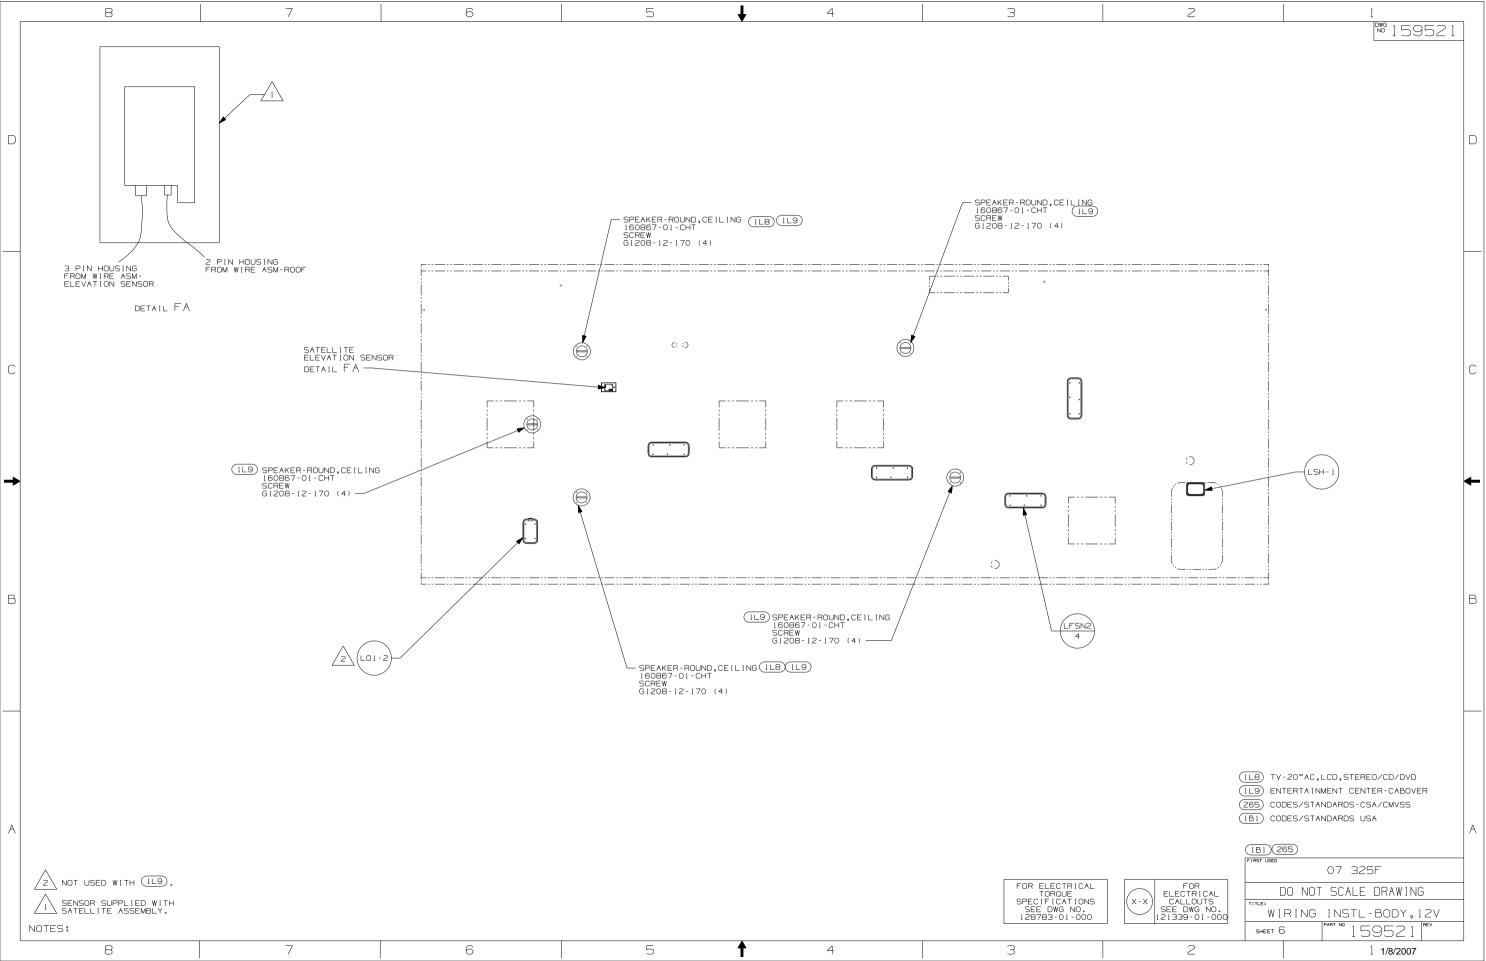

## 

If you lack the skills, tools or equipment to perform diagnostic or repair work leave such work to an authorized Winnebago Industries dealer or other qualified shop.

| 8 |                                  | 7                                                                                                                                                                                                                     | 6                                                             | 5                                                                                                                          | t_ | 4 |                                                                                                                            | 3                                                      | 2                          |                                                                                                            | 1                                                                |                         |          |
|---|----------------------------------|-----------------------------------------------------------------------------------------------------------------------------------------------------------------------------------------------------------------------|---------------------------------------------------------------|----------------------------------------------------------------------------------------------------------------------------|----|---|----------------------------------------------------------------------------------------------------------------------------|--------------------------------------------------------|----------------------------|------------------------------------------------------------------------------------------------------------|------------------------------------------------------------------|-------------------------|----------|
|   |                                  |                                                                                                                                                                                                                       |                                                               |                                                                                                                            |    |   |                                                                                                                            |                                                        |                            |                                                                                                            |                                                                  | °159521                 |          |
|   |                                  | SWITCH-ROCKER<br>135740-01-CHT (Z<br>135740-02-CHT<br>SWITCH-BASE<br>135741-03-CHT<br>SWITCH-BASE<br>135741-03-CHT<br>SWITCH-BEZEL<br>135742-25-CHT<br>SCREW<br>GII-08-08U (4)                                        | WATER<br>JACT JP<br>HHJENE JP<br>HTR 110V<br>O<br>DETAIL ED ( | SWITCH-ROCKER<br>135740-06-CHT<br>SWITCH-BASE<br>135741-01-CHT<br>SWITCH-BEZEL<br>135742-35-CHT<br>SCREW<br>GII-08-08U (2) |    |   | TCH-BATTERY,DISC<br>357-06-000<br>UATOR-SWITCH<br>3356-11-CHT<br>ITE-SWITCH<br>51-07-CHT<br>EW<br>-06-10U (2)              |                                                        |                            |                                                                                                            |                                                                  |                         | D        |
|   | C<br>JC<br>PE                    | SWITCH-ROCKER<br>I35740-01-CHT<br>SWITCH-BASE<br>I35741-01-CHT<br>STCH-BEZEL<br>I35742-07-CHT<br>SCREW<br>GII-OB-OBU (2)                                                                                              | PORCH<br>JE<br>PJ<br>DETAIL EE                                | SWITCH-ROCKER<br>I35740-01-CHT<br>SWITCH-BASE<br>I35741-01-CHT<br>SWITCH-BEZEL<br>I35742-09-CHT<br>SCREW<br>GII-08-08U (2) |    |   | SWITCH-ROCKER<br>135740-01-CHT<br>SWITCH-BASE<br>135741-01-CHT<br>SWITCH-BEZEL<br>135742-50-CHT<br>SCREW<br>SII-08-08U (2) |                                                        | ROOM SI<br>O<br>O<br>IN    | O PARK BRAKE                                                                                               | SWITCH ASM-SL<br>I38173-04-000<br>LABEL-WARNING<br>I16549-01-000 | G                       | С        |
|   |                                  |                                                                                                                                                                                                                       | <i>a</i>                                                      |                                                                                                                            |    |   |                                                                                                                            |                                                        |                            | D OPERATOR'S MANUAL E<br>LE AND OBSTRUCTIONS O<br>ROOM WHEN OPERATING <sup>-</sup><br>D/OR PROPERTY DAMAGE | NEFORE USING                                                     | •                       | <b>~</b> |
|   | HOLDING<br>TURN OFF V<br>SEE OPE | SWITCH-ROCKER<br>135740-06-CHT<br>SWITCH-BASE<br>135741-01-CHT<br>SWITCH-BASE<br>135742-01-CHT<br>ST42-01-CHT<br>SCREW<br>GII-08-0BU (2)<br>LABEL<br>134563-01-CHT<br>TANK HEATER<br>When Not In Use<br>RATORS MANUAL | DETAIL EF                                                     |                                                                                                                            |    |   | 5WITCH-ROCKER<br>135740-01-CHT<br>39TCH-BASE<br>135741-01-CHT<br>5WITCH-BEZEL<br>135742-50-CHT<br>5CREW<br>5II-08-08U (2)  |                                                        | DETA                       | IL EL                                                                                                      |                                                                  |                         | В        |
|   | DET                              | AIL EU (237) UN (231)                                                                                                                                                                                                 |                                                               | ŚWĪTCH-BĂSĒ<br>135741-02-CHT<br>SWITCH-BEZEL<br>135742-13-CHT<br>SCREW<br>GI1-08-08U (4)                                   |    |   |                                                                                                                            |                                                        |                            |                                                                                                            |                                                                  |                         |          |
|   |                                  |                                                                                                                                                                                                                       | DETAIL EG                                                     |                                                                                                                            |    |   |                                                                                                                            |                                                        |                            | (1E2) ENT<br>(231) DRA<br>(532) WTR<br>(265) COD                                                           |                                                                  | ED<br>MTR/AUTO<br>CMVSS | A        |
|   |                                  |                                                                                                                                                                                                                       |                                                               |                                                                                                                            |    |   |                                                                                                                            | FOR ELECT<br>TOROU<br>SPECIFICA<br>SEE DWG<br>128783-0 | RICAL<br>E<br>TIONS<br>NO. |                                                                                                            | 07 325F                                                          | RAWING                  |          |
|   |                                  |                                                                                                                                                                                                                       |                                                               |                                                                                                                            |    |   |                                                                                                                            | 128783-0                                               | NO.<br>1-000               | SHEET 5                                                                                                    | ring instl-bi<br>Part no 159                                     |                         |          |