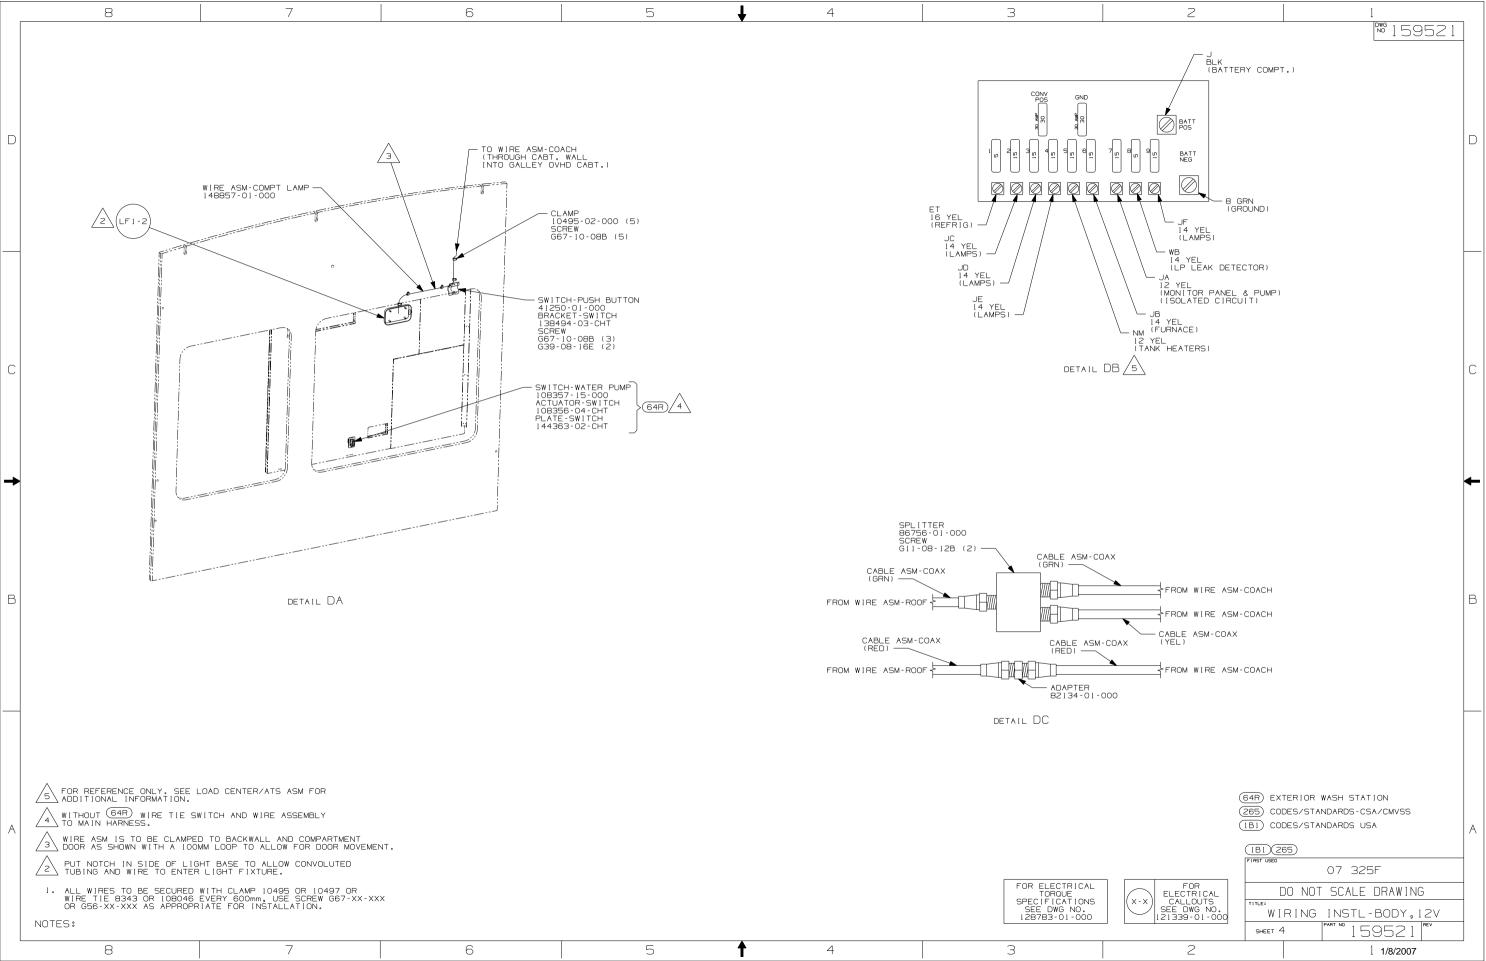

Danger of electrical shock, burns or death. Always remove all power sources before attempting any repair, service or diagnostic work. Power can be present from shore power, generator, inverter or battery. All power sources must be disabled and secured before performing any service.

## 

If you lack the skills, tools or equipment to perform diagnostic or repair work leave such work to an authorized Winnebago Industries dealer or other qualified shop.









| 8 |                                  | 7                                                                                                                                                                                                                     | 6                                                             | 5                                                                                                                          | t_ | 4 |                                                                                                                            | 3                                                      | 2                          |                                                                                                            | 1