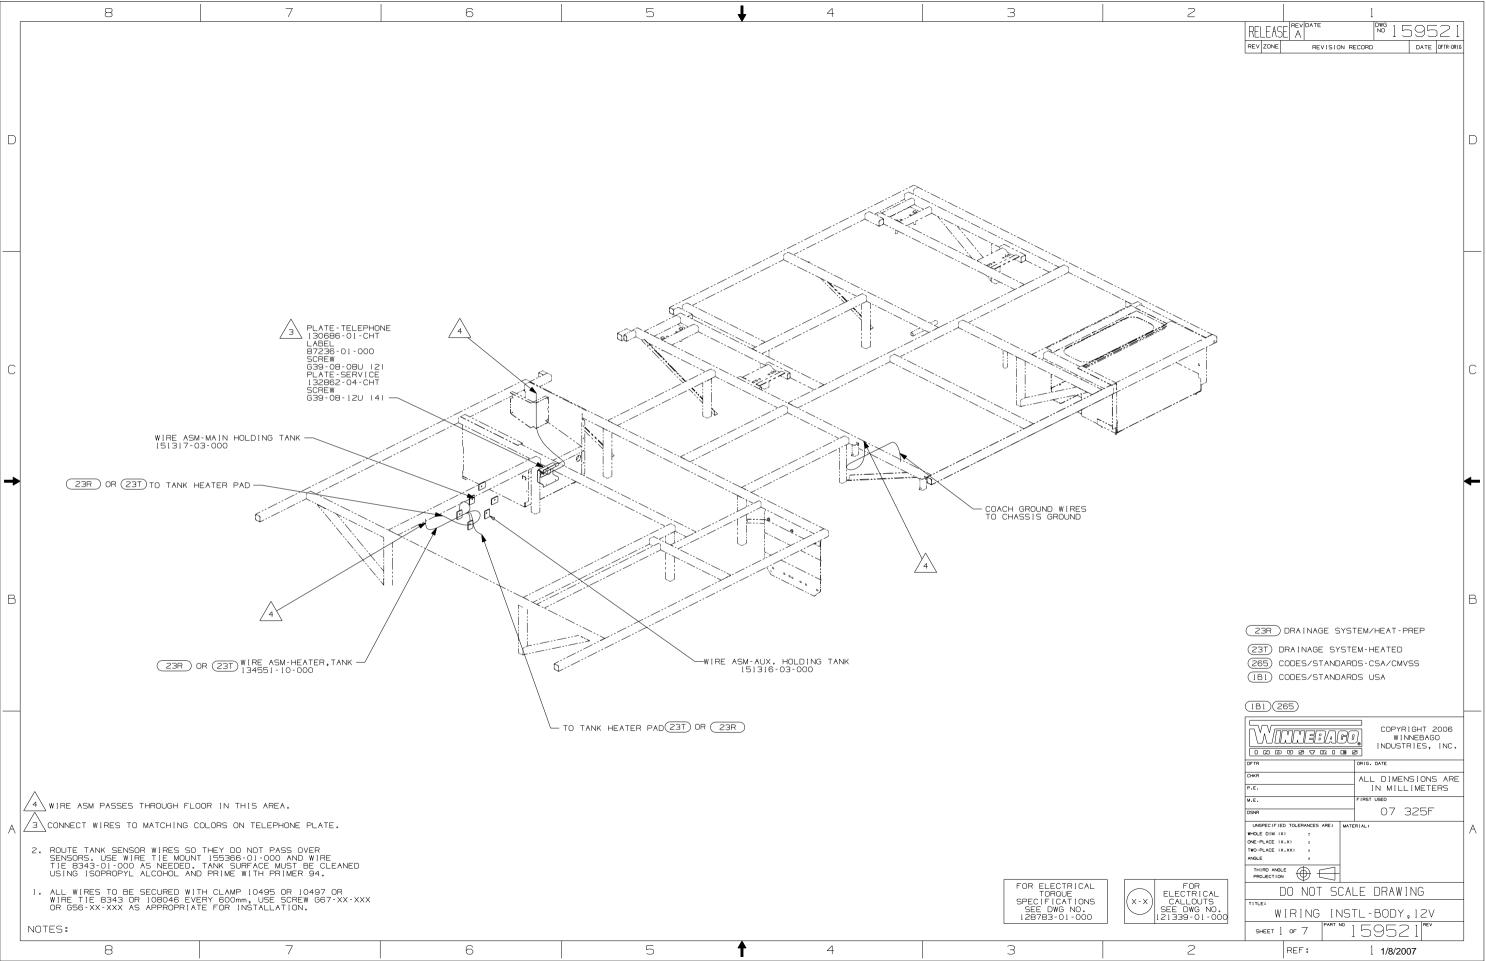

Danger of electrical shock, burns or death. Always remove all power sources before attempting any repair, service or diagnostic work. Power can be present from shore power, generator, inverter or battery. All power sources must be disabled and secured before performing any service.

## 

If you lack the skills, tools or equipment to perform diagnostic or repair work leave such work to an authorized Winnebago Industries dealer or other qualified shop.









| 8 |                                  | 7                                                                                                                                                                                                                     | 6                                                             | 5                                                                                                                          | t_ | 4 |                                                                                                                            | 3                                                      | 2                          |                                                                                                            | 1