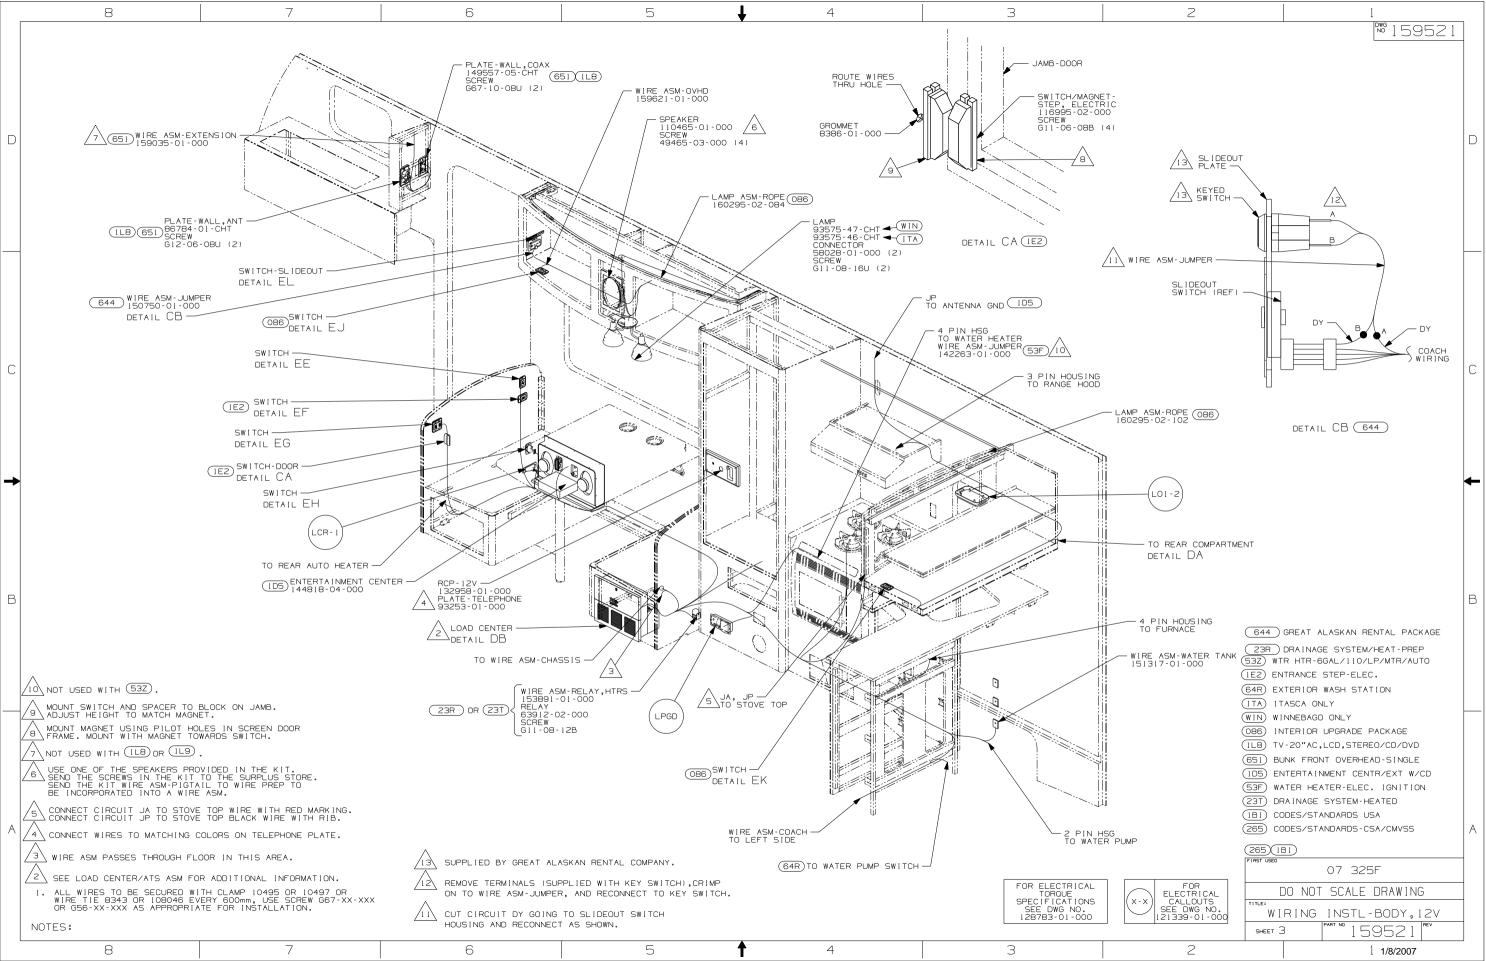

Danger of electrical shock, burns or death. Always remove all power sources before attempting any repair, service or diagnostic work. Power can be present from shore power, generator, inverter or battery. All power sources must be disabled and secured before performing any service.

## 

If you lack the skills, tools or equipment to perform diagnostic or repair work leave such work to an authorized Winnebago Industries dealer or other qualified shop.









| 8 |                                  | 7                                                                                                                                                                                                                     | 6                                                             | 5                                                                                                                          | t_ | 4 |                                                                                                                            | 3                                                      | 2                          |                                                                                                            | 1