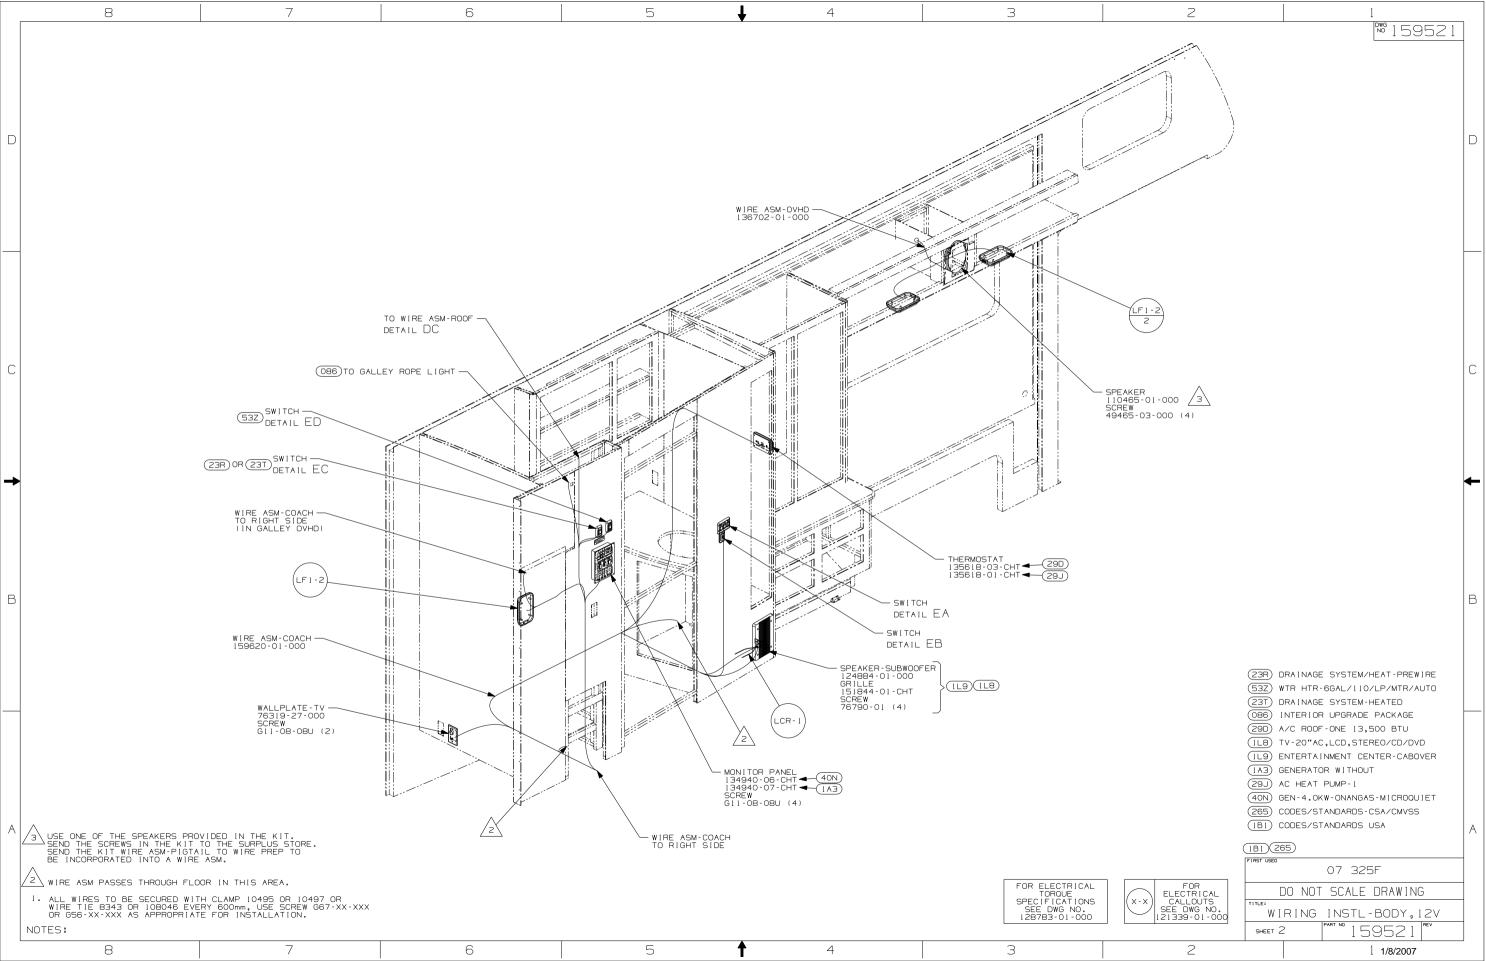

Danger of electrical shock, burns or death. Always remove all power sources before attempting any repair, service or diagnostic work. Power can be present from shore power, generator, inverter or battery. All power sources must be disabled and secured before performing any service.

## 

If you lack the skills, tools or equipment to perform diagnostic or repair work leave such work to an authorized Winnebago Industries dealer or other qualified shop.









| 8 |                                  | 7                                                                                                                                                                                                                     | 6                                                             | 5                                                                                                                          | t_ | 4 |                                                                                                                            | 3                                                      | 2                          |                                                                                                            | 1