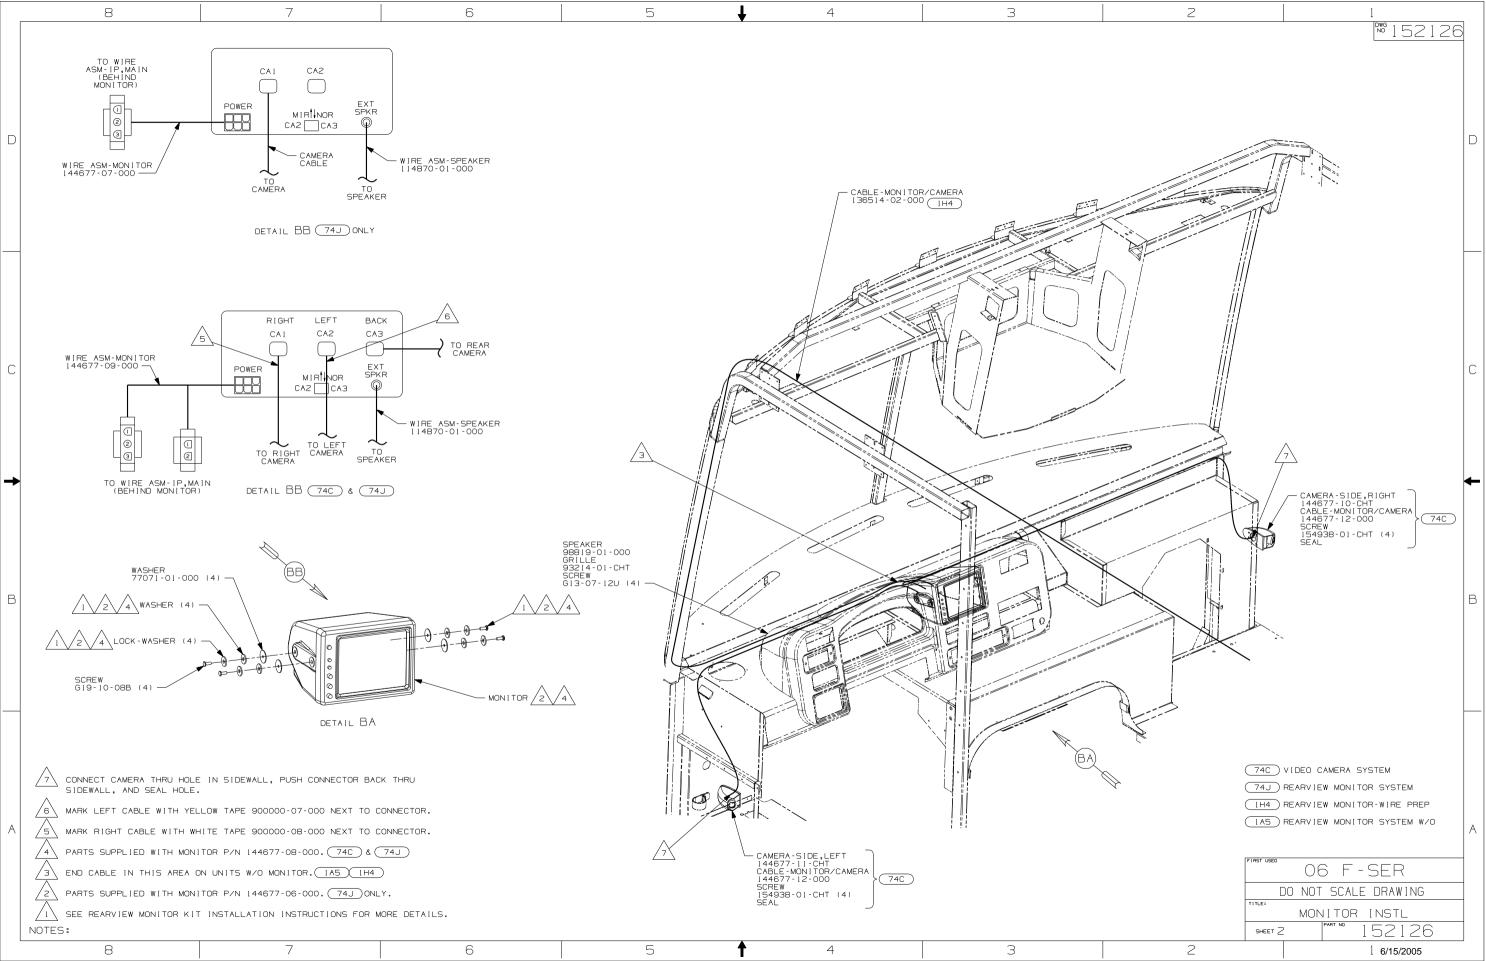

|                                                                | THIRD ANGLE :<br>PROJECTION DO NOT SC/<br>TITLE:<br>MON I TO<br>LEAST MO                                                          | ALE DRAWING                                                      |   |
| NOTES:<br>8                                                                                             | 7                                                                                                                  | 6 | 5           | <b>†</b> 4 | 3 | 2                                                              | SHEET 1 OF 2                                                                                                                      | 152126<br>1 6/15/2005                                            |   |