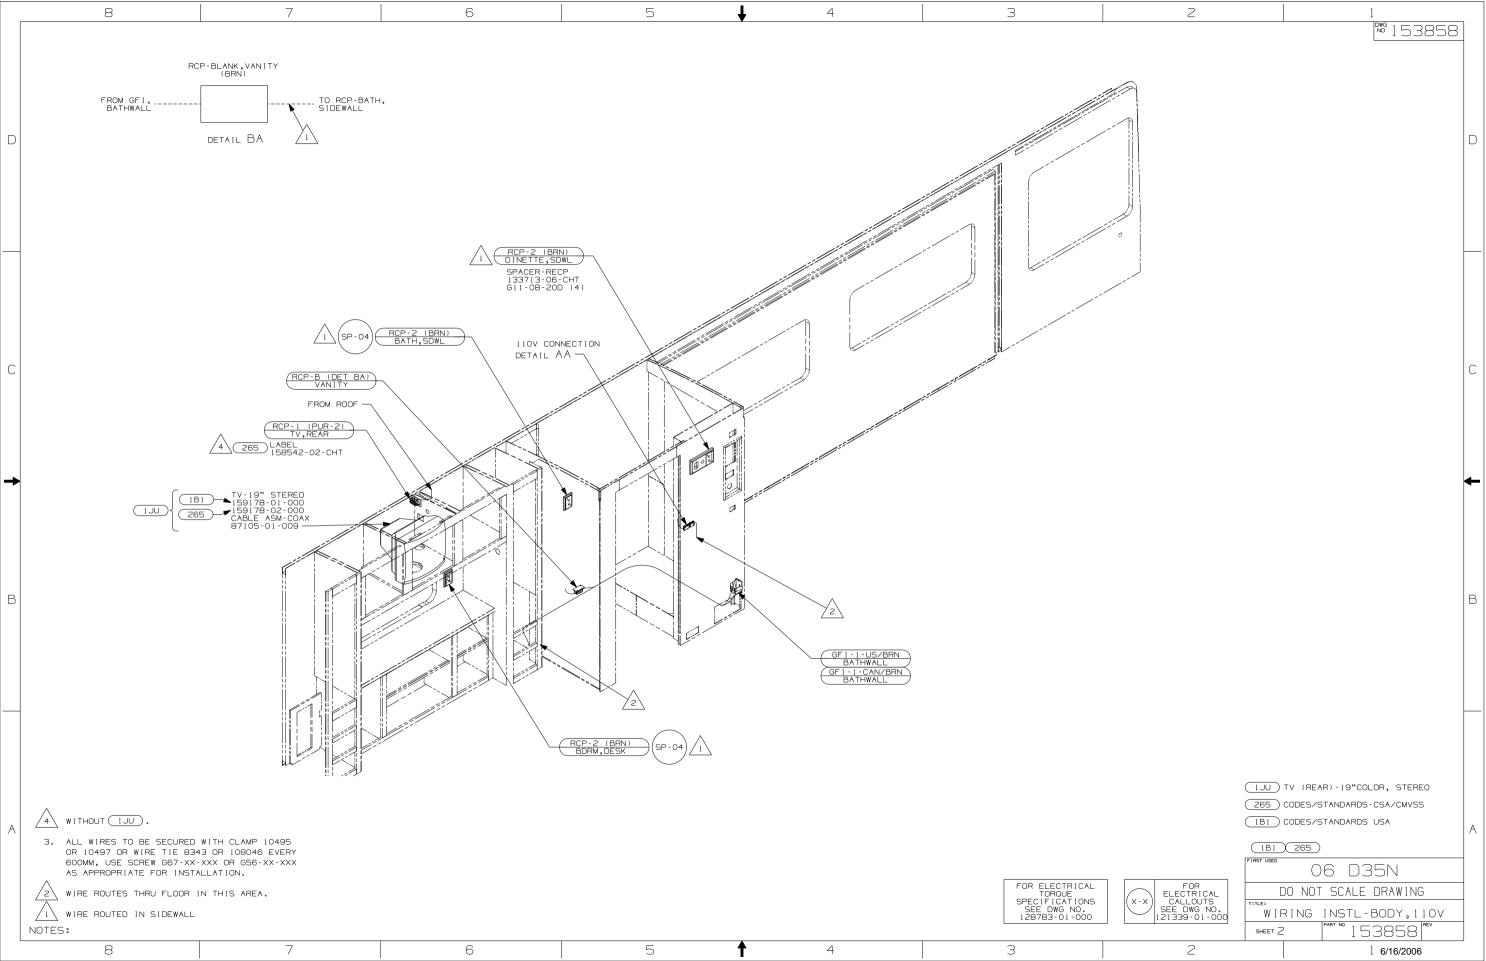

Danger of electrical shock, burns or death. Always remove all power sources before attempting any repair, service or diagnostic work. Power can be present from shore power, generator, inverter or battery. All power sources must be disabled and secured before performing any service.

## 

If you lack the skills, tools or equipment to perform diagnostic or repair work leave such work to an authorized Winnebago Industries dealer or other qualified shop.

|   | 8                                        | 7                         | 6                                         | 5                                                | ↓ 2                | 1               | 3                                                 |                                              | 2          | 1                   |     |
|---|------------------------------------------|---------------------------|-------------------------------------------|--------------------------------------------------|--------------------|-----------------|---------------------------------------------------|----------------------------------------------|------------|---------------------|-----|
|   |                                          |                           |                                           |                                                  |                    |                 |                                                   |                                              |            | <sup>Dwg</sup> 1538 | 358 |
|   |                                          |                           |                                           |                                                  |                    |                 |                                                   |                                              |            |                     |     |
|   |                                          |                           |                                           |                                                  |                    |                 |                                                   |                                              |            |                     |     |
|   |                                          |                           |                                           |                                                  |                    |                 |                                                   |                                              |            |                     |     |
| D |                                          |                           | 4                                         | THRU RCP BORM FRONT                              |                    |                 |                                                   |                                              |            |                     | D   |
|   |                                          |                           |                                           |                                                  | SCREW<br>G39-06-24 | IB (4)          |                                                   |                                              |            |                     |     |
|   |                                          |                           | çı                                        |                                                  |                    |                 |                                                   |                                              |            |                     |     |
|   |                                          |                           | SC<br>GE                                  | LAMP<br>0495-01-000 (4)<br>CREW<br>67-10-12B (4) |                    |                 |                                                   |                                              |            |                     |     |
|   |                                          |                           |                                           |                                                  |                    |                 |                                                   |                                              |            |                     |     |
|   |                                          |                           |                                           |                                                  |                    | $\wedge$        |                                                   |                                              |            |                     |     |
|   |                                          |                           |                                           |                                                  | SL IDEOUT          | WIRE #24        |                                                   |                                              |            |                     |     |
|   |                                          |                           |                                           | FROM RCP-BLANK<br>GALLEY OVHD                    |                    | $\wedge \wedge$ |                                                   |                                              |            |                     |     |
|   |                                          |                           |                                           | GALLEY OVHD<br>DETAIL CD                         | 10497-03           | 3-000 (3)/1/2   |                                                   |                                              |            |                     |     |
| С |                                          |                           |                                           |                                                  |                    | <u> </u>        |                                                   |                                              |            |                     | С   |
|   |                                          |                           | CONNECTOR-WIRE, NM, CLEA<br>144283-02-000 |                                                  |                    | •               |                                                   |                                              |            |                     |     |
|   |                                          |                           |                                           |                                                  | 250                |                 |                                                   |                                              |            |                     |     |
|   |                                          |                           | SCREW<br>639-06-24                        |                                                  | <b>_</b> 5         | 00              |                                                   |                                              |            |                     |     |
| → |                                          |                           |                                           |                                                  |                    |                 |                                                   |                                              |            |                     | -   |
|   |                                          |                           |                                           |                                                  |                    |                 |                                                   |                                              |            |                     |     |
|   |                                          |                           |                                           |                                                  | 7                  | <u>*</u>        |                                                   |                                              |            |                     |     |
|   |                                          |                           |                                           |                                                  |                    |                 |                                                   |                                              |            |                     |     |
|   |                                          |                           |                                           |                                                  |                    |                 |                                                   |                                              |            |                     |     |
| В |                                          |                           |                                           | 3                                                |                    |                 |                                                   |                                              |            |                     | В   |
|   |                                          |                           |                                           |                                                  |                    |                 |                                                   |                                              |            |                     |     |
|   |                                          |                           |                                           |                                                  |                    |                 |                                                   |                                              |            |                     |     |
|   |                                          |                           |                                           |                                                  |                    |                 |                                                   |                                              |            |                     |     |
|   |                                          |                           |                                           |                                                  | detial DA          |                 |                                                   |                                              |            |                     |     |
|   |                                          |                           |                                           |                                                  |                    |                 |                                                   |                                              |            |                     |     |
|   |                                          |                           |                                           |                                                  |                    |                 |                                                   |                                              |            |                     |     |
|   |                                          |                           |                                           |                                                  |                    |                 |                                                   |                                              |            |                     |     |
|   |                                          |                           |                                           |                                                  |                    |                 |                                                   |                                              |            |                     |     |
| A | 4 FOR MORE INFORMATION SEE               | E LOAD CENTER/ATS ASM.    |                                           |                                                  |                    |                 |                                                   |                                              |            |                     | A   |
|   | $\overline{\Lambda}$                     | AS POSSIBLE WHEN SLIDEOUT |                                           |                                                  |                    |                 |                                                   |                                              | FIRST USED | 06 D35N             |     |
|   | $\frac{1}{2}$ RUN 12V WIRE ALONG WITH    |                           |                                           |                                                  |                    |                 | FOR ELEC<br>TORC                                  |                                              | TRICAL DC  | NOT SCALE DRAWING   |     |
|   | $\overbrace{l}$ wire must be routed thro |                           |                                           |                                                  |                    |                 | FOR ELEC<br>TORC<br>SPECIFIC<br>SEE DW<br>128783- | CTRICAL<br>DUE<br>CATIONS<br>G NO.<br>01-000 |            | NG INSTL-BODY.110   | )V  |
| N | 10TES:<br>8                              | 7                         | 6                                         | 5                                                | <b>↑</b> ∠         | 1               | 3                                                 |                                              |            | PART NO 153858 REV  |     |
|   | U                                        | /                         |                                           |                                                  | l                  | 1               | <u>د</u>                                          |                                              | <u> </u>   | l 6/16/2006         |     |