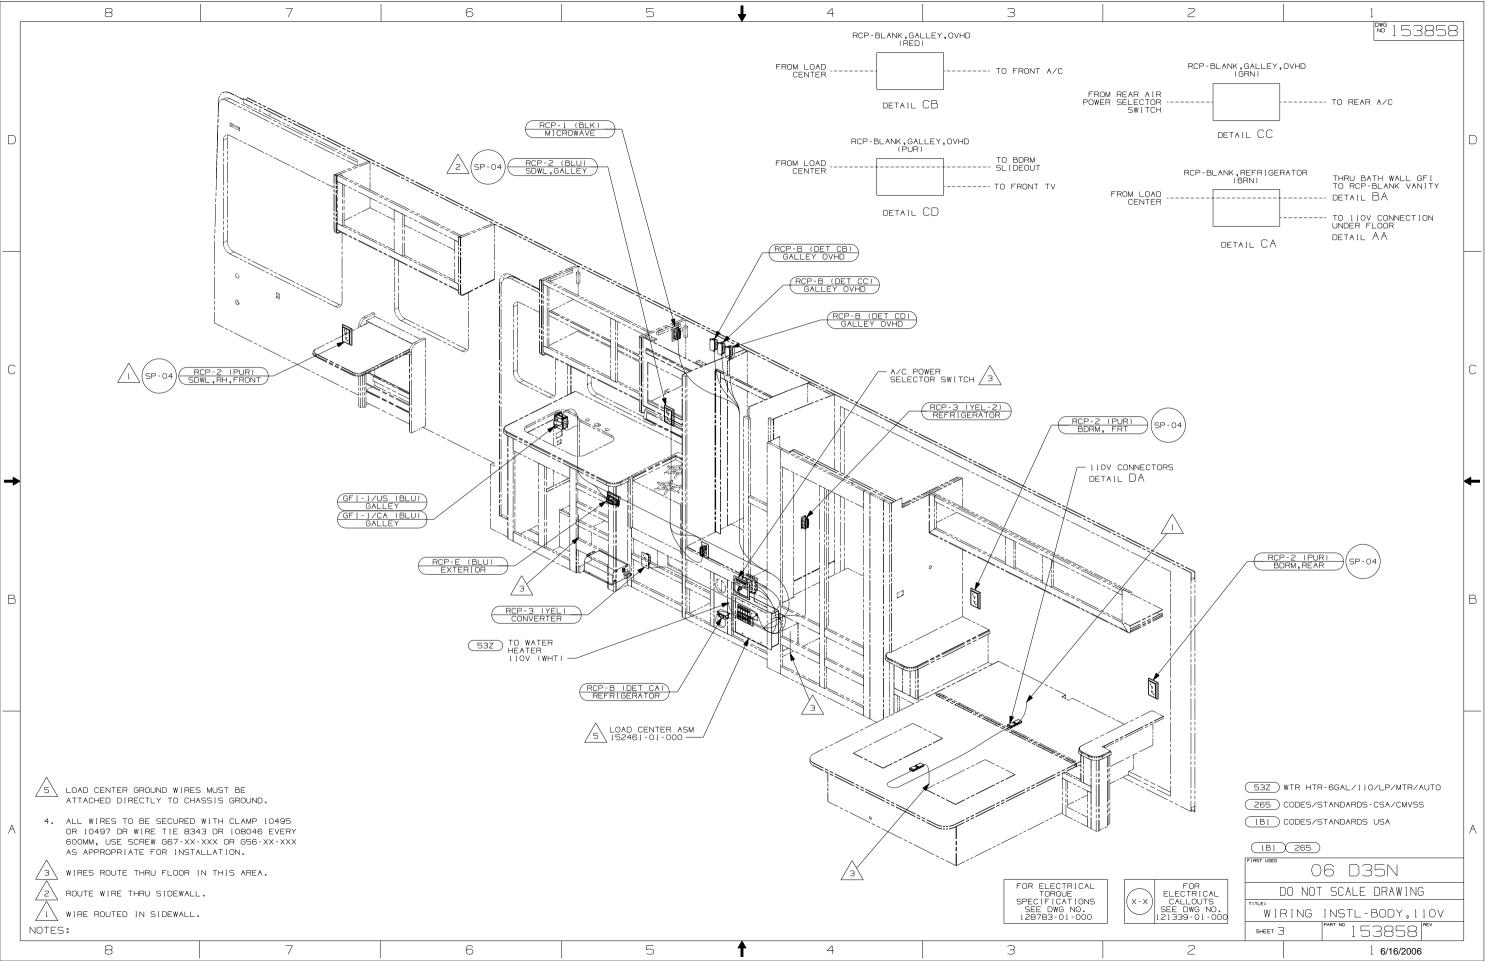

Danger of electrical shock, burns or death. Always remove all power sources before attempting any repair, service or diagnostic work. Power can be present from shore power, generator, inverter or battery. All power sources must be disabled and secured before performing any service.

## 

If you lack the skills, tools or equipment to perform diagnostic or repair work leave such work to an authorized Winnebago Industries dealer or other qualified shop.

|   | 8                                        | 7                         | 6                                         | 5                                                | ↓ 2                | 1               | 3                                                 |                                              | 2          | 1                   |     |
|---|------------------------------------------|---------------------------|-------------------------------------------|--------------------------------------------------|--------------------|-----------------|---------------------------------------------------|----------------------------------------------|------------|---------------------|-----|
|   |                                          |                           |                                           |                                                  |                    |                 |                                                   |                                              |            | <sup>Dwg</sup> 1538 | 358 |
|   |                                          |                           |                                           |                                                  |                    |                 |                                                   |                                              |            |                     |     |
|   |                                          |                           |                                           |                                                  |                    |                 |                                                   |                                              |            |                     |     |
|   |                                          |                           |                                           |                                                  |                    |                 |                                                   |                                              |            |                     |     |
| D |                                          |                           | 4                                         | THRU RCP BORM FRONT                              |                    |                 |                                                   |                                              |            |                     | D   |
|   |                                          |                           |                                           |                                                  | SCREW<br>G39-06-24 | IB (4)          |                                                   |                                              |            |                     |     |
|   |                                          |                           | çı                                        |                                                  |                    |                 |                                                   |                                              |            |                     |     |
|   |                                          |                           | SC<br>GE                                  | LAMP<br>0495-01-000 (4)<br>CREW<br>67-10-12B (4) |                    |                 |                                                   |                                              |            |                     |     |
|   |                                          |                           |                                           |                                                  |                    |                 |                                                   |                                              |            |                     |     |
|   |                                          |                           |                                           |                                                  |                    | $\wedge$        |                                                   |                                              |            |                     |     |
|   |                                          |                           |                                           |                                                  | SL IDEOUT          | WIRE #24        |                                                   |                                              |            |                     |     |
|   |                                          |                           |                                           | FROM RCP-BLANK<br>GALLEY OVHD                    |                    | $\wedge \wedge$ |                                                   |                                              |            |                     |     |
|   |                                          |                           |                                           | GALLEY OVHD<br>DETAIL CD                         | 10497-03           | 3-000 (3)/1/2   |                                                   |                                              |            |                     |     |
| С |                                          |                           |                                           |                                                  |                    | <u> </u>        |                                                   |                                              |            |                     | С   |
|   |                                          |                           | CONNECTOR-WIRE, NM, CLEA<br>144283-02-000 |                                                  |                    | •               |                                                   |                                              |            |                     |     |
|   |                                          |                           |                                           |                                                  | 250                |                 |                                                   |                                              |            |                     |     |
|   |                                          |                           | SCREW<br>639-06-24                        |                                                  | <b>_</b> 5         | 00              |                                                   |                                              |            |                     |     |
| → |                                          |                           |                                           |                                                  |                    |                 |                                                   |                                              |            |                     | -   |
|   |                                          |                           |                                           |                                                  |                    |                 |                                                   |                                              |            |                     |     |
|   |                                          |                           |                                           |                                                  | 7                  | <u>*</u>        |                                                   |                                              |            |                     |     |
|   |                                          |                           |                                           |                                                  |                    |                 |                                                   |                                              |            |                     |     |
|   |                                          |                           |                                           |                                                  |                    |                 |                                                   |                                              |            |                     |     |
| В |                                          |                           |                                           | 3                                                |                    |                 |                                                   |                                              |            |                     | В   |
|   |                                          |                           |                                           |                                                  |                    |                 |                                                   |                                              |            |                     |     |
|   |                                          |                           |                                           |                                                  |                    |                 |                                                   |                                              |            |                     |     |
|   |                                          |                           |                                           |                                                  |                    |                 |                                                   |                                              |            |                     |     |
|   |                                          |                           |                                           |                                                  | detial DA          |                 |                                                   |                                              |            |                     |     |
|   |                                          |                           |                                           |                                                  |                    |                 |                                                   |                                              |            |                     |     |
|   |                                          |                           |                                           |                                                  |                    |                 |                                                   |                                              |            |                     |     |
|   |                                          |                           |                                           |                                                  |                    |                 |                                                   |                                              |            |                     |     |
|   |                                          |                           |                                           |                                                  |                    |                 |                                                   |                                              |            |                     |     |
| A | 4 FOR MORE INFORMATION SEE               | E LOAD CENTER/ATS ASM.    |                                           |                                                  |                    |                 |                                                   |                                              |            |                     | A   |
|   | $\overline{\Lambda}$                     | AS POSSIBLE WHEN SLIDEOUT |                                           |                                                  |                    |                 |                                                   |                                              | FIRST USED | 06 D35N             |     |
|   | $\frac{1}{2}$ RUN 12V WIRE ALONG WITH    |                           |                                           |                                                  |                    |                 | FOR ELEC<br>TORC                                  |                                              | TRICAL DC  | NOT SCALE DRAWING   |     |
|   | $\overbrace{l}$ wire must be routed thro |                           |                                           |                                                  |                    |                 | FOR ELEC<br>TORC<br>SPECIFIC<br>SEE DW<br>128783- | CTRICAL<br>DUE<br>CATIONS<br>G NO.<br>01-000 |            | NG INSTL-BODY.110   | )V  |
| N | 10TES:<br>8                              | 7                         | 6                                         | 5                                                | <b>↑</b> ∠         | 1               | 3                                                 |                                              |            | PART NO 153858 REV  |     |
|   | U                                        | /                         |                                           |                                                  | l                  | 1               | <u>د</u>                                          |                                              | <u> </u>   | l 6/16/2006         |     |