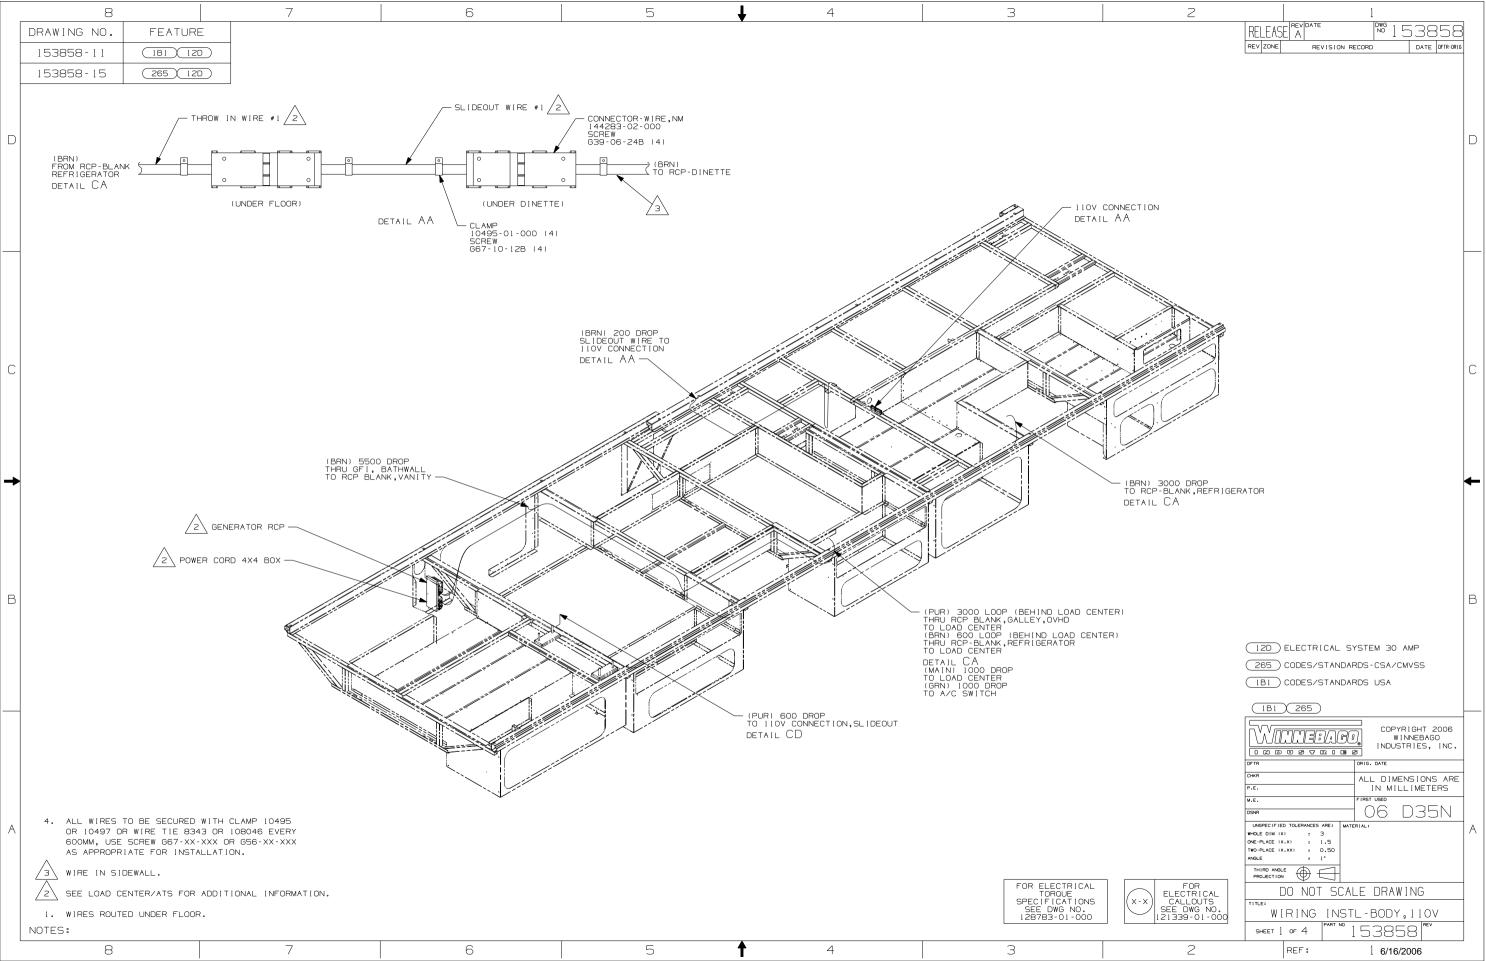

Danger of electrical shock, burns or death. Always remove all power sources before attempting any repair, service or diagnostic work. Power can be present from shore power, generator, inverter or battery. All power sources must be disabled and secured before performing any service.

## 

If you lack the skills, tools or equipment to perform diagnostic or repair work leave such work to an authorized Winnebago Industries dealer or other qualified shop.

|   | 8                                        | 7                         | 6                                         | 5                                                | ↓ 2                | 1               | 3                                                 |                                              | 2          | 1                   |     |
|---|------------------------------------------|---------------------------|-------------------------------------------|--------------------------------------------------|--------------------|-----------------|---------------------------------------------------|----------------------------------------------|------------|---------------------|-----|
|   |                                          |                           |                                           |                                                  |                    |                 |                                                   |                                              |            | <sup>Dwg</sup> 1538 | 358 |
|   |                                          |                           |                                           |                                                  |                    |                 |                                                   |                                              |            |                     |     |
|   |                                          |                           |                                           |                                                  |                    |                 |                                                   |                                              |            |                     |     |
|   |                                          |                           |                                           |                                                  |                    |                 |                                                   |                                              |            |                     |     |
| D |                                          |                           | 4                                         | THRU RCP BORM FRONT                              |                    |                 |                                                   |                                              |            |                     | D   |
|   |                                          |                           |                                           |                                                  | SCREW<br>G39-06-24 | IB (4)          |                                                   |                                              |            |                     |     |
|   |                                          |                           | çı                                        |                                                  |                    |                 |                                                   |                                              |            |                     |     |
|   |                                          |                           | SC<br>GE                                  | LAMP<br>0495-01-000 (4)<br>CREW<br>67-10-12B (4) |                    |                 |                                                   |                                              |            |                     |     |
|   |                                          |                           |                                           |                                                  |                    |                 |                                                   |                                              |            |                     |     |
|   |                                          |                           |                                           |                                                  |                    | $\wedge$        |                                                   |                                              |            |                     |     |
|   |                                          |                           |                                           |                                                  | SL IDEOUT          | WIRE #24        |                                                   |                                              |            |                     |     |
|   |                                          |                           |                                           | FROM RCP-BLANK<br>GALLEY OVHD                    |                    | $\wedge \wedge$ |                                                   |                                              |            |                     |     |
|   |                                          |                           |                                           | GALLEY OVHD<br>DETAIL CD                         | 10497-03           | 3-000 (3)/1/2   |                                                   |                                              |            |                     |     |
| С |                                          |                           |                                           |                                                  |                    | <u> </u>        |                                                   |                                              |            |                     | С   |
|   |                                          |                           | CONNECTOR-WIRE, NM, CLEA<br>144283-02-000 |                                                  |                    | •               |                                                   |                                              |            |                     |     |
|   |                                          |                           |                                           |                                                  | 250                |                 |                                                   |                                              |            |                     |     |
|   |                                          |                           | SCREW<br>639-06-24                        |                                                  | <b>_</b> 5         | 00              |                                                   |                                              |            |                     |     |
| → |                                          |                           |                                           |                                                  |                    |                 |                                                   |                                              |            |                     | -   |
|   |                                          |                           |                                           |                                                  |                    |                 |                                                   |                                              |            |                     |     |
|   |                                          |                           |                                           |                                                  | 7                  | <u>*</u>        |                                                   |                                              |            |                     |     |
|   |                                          |                           |                                           |                                                  |                    |                 |                                                   |                                              |            |                     |     |
|   |                                          |                           |                                           |                                                  |                    |                 |                                                   |                                              |            |                     |     |
| В |                                          |                           |                                           | 3                                                |                    |                 |                                                   |                                              |            |                     | В   |
|   |                                          |                           |                                           |                                                  |                    |                 |                                                   |                                              |            |                     |     |
|   |                                          |                           |                                           |                                                  |                    |                 |                                                   |                                              |            |                     |     |
|   |                                          |                           |                                           |                                                  |                    |                 |                                                   |                                              |            |                     |     |
|   |                                          |                           |                                           |                                                  | detial DA          |                 |                                                   |                                              |            |                     |     |
|   |                                          |                           |                                           |                                                  |                    |                 |                                                   |                                              |            |                     |     |
|   |                                          |                           |                                           |                                                  |                    |                 |                                                   |                                              |            |                     |     |
|   |                                          |                           |                                           |                                                  |                    |                 |                                                   |                                              |            |                     |     |
|   |                                          |                           |                                           |                                                  |                    |                 |                                                   |                                              |            |                     |     |
| A | 4 FOR MORE INFORMATION SEE               | E LOAD CENTER/ATS ASM.    |                                           |                                                  |                    |                 |                                                   |                                              |            |                     | A   |
|   | $\overline{\Lambda}$                     | AS POSSIBLE WHEN SLIDEOUT |                                           |                                                  |                    |                 |                                                   |                                              | FIRST USED | 06 D35N             |     |
|   | $\frac{1}{2}$ RUN 12V WIRE ALONG WITH    |                           |                                           |                                                  |                    |                 | FOR ELEC<br>TORC                                  |                                              | TRICAL DC  | NOT SCALE DRAWING   |     |
|   | $\overbrace{l}$ wire must be routed thro |                           |                                           |                                                  |                    |                 | FOR ELEC<br>TORC<br>SPECIFIC<br>SEE DW<br>128783- | CTRICAL<br>DUE<br>CATIONS<br>G NO.<br>01-000 |            | NG INSTL-BODY.110   | )V  |
| N | 10TES:<br>8                              | 7                         | 6                                         | 5                                                | <b>↑</b> ∠         | 1               | 3                                                 |                                              |            | PART NO 153858 REV  |     |
|   | U                                        | /                         |                                           |                                                  | l                  | 1               | <u>د</u>                                          |                                              | <u> </u>   | l 6/16/2006         |     |