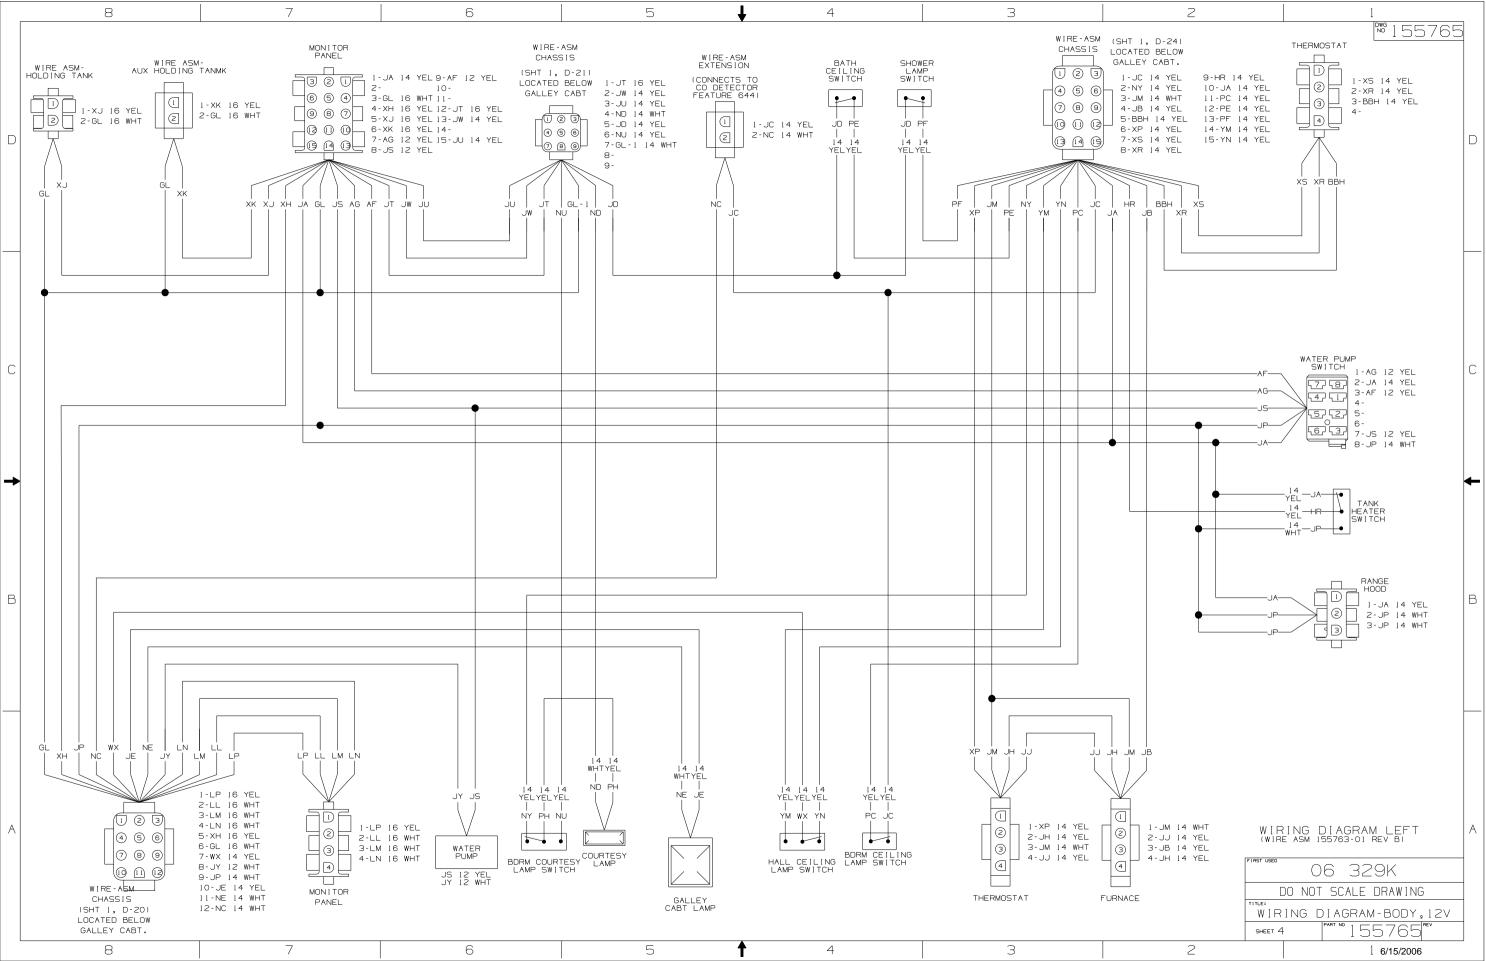

Danger of electrical shock, burns or death. Always remove all power sources before attempting any repair, service or diagnostic work. Power can be present from shore power, generator, inverter or battery. All power sources must be disabled and secured before performing any service.

## 

If you lack the skills, tools or equipment to perform diagnostic or repair work leave such work to an authorized Winnebago Industries dealer or other qualified shop.

| 8                                       | 7                                              | 6                                                     | 5                                                       | 4                                    | 3 | 2          | 1                               |
|-----------------------------------------|------------------------------------------------|-------------------------------------------------------|---------------------------------------------------------|--------------------------------------|---|------------|---------------------------------|
|                                         |                                                |                                                       |                                                         |                                      |   |            | 155765                          |
|                                         | 12V BREAKERS                                   |                                                       |                                                         |                                      |   |            |                                 |
| (LOCATED<br>CM LS J                     | DIN ELECTRICAL BOX)<br>WH KA ER CCY            |                                                       | DOME LAMP                                               | DOME LAMP                            |   |            |                                 |
|                                         |                                                |                                                       | CCU 16 YEL<br>GE 16 YEL<br>MU 14 WHT                    | CCU 16 YEL<br>GE 16 YEL<br>MU 14 WHT |   |            | D                               |
|                                         |                                                |                                                       |                                                         |                                      |   |            |                                 |
| CM   J<br>  LS  <br>10   B<br>VEL   BLK | KA   CCY<br>WH   ER  <br>    12<br>  YEL       |                                                       |                                                         |                                      |   |            |                                 |
|                                         |                                                |                                                       |                                                         |                                      |   |            |                                 |
|                                         |                                                |                                                       | •                                                       |                                      |   |            |                                 |
|                                         |                                                |                                                       | ge  <br>ccu   mu<br>    ]                               |                                      |   |            |                                 |
|                                         |                                                |                                                       |                                                         |                                      |   |            | С                               |
|                                         |                                                |                                                       | D-<br>E-<br>F-GE 16 YEL                                 |                                      |   |            |                                 |
|                                         |                                                |                                                       | CONNECTS TO G-CCU 16 YEL<br>CHEVY WIRING H-<br>J-<br>K- | -                                    |   |            |                                 |
|                                         |                                                |                                                       | L -<br>M -                                              |                                      |   |            | <b>←</b>                        |
|                                         |                                                |                                                       |                                                         |                                      |   |            |                                 |
| CCY                                     |                                                |                                                       |                                                         |                                      |   |            |                                 |
| MP<br>TR                                |                                                |                                                       |                                                         |                                      |   |            | В                               |
| — ке — •                                |                                                |                                                       |                                                         |                                      |   |            |                                 |
|                                         |                                                |                                                       |                                                         |                                      |   |            |                                 |
|                                         |                                                | WIRE ASM-<br>RIGHT                                    | TO REAR VIEW<br>MONITOR                                 |                                      |   |            |                                 |
| MP  <br>TR   KE<br>                     | FEED                                           |                                                       |                                                         |                                      |   |            |                                 |
|                                         | KE KE                                          |                                                       | REAR<br>MON I TOR<br>CABLE                              |                                      |   |            |                                 |
|                                         | YEL KE 14 YEL A-FEED 10 YE<br>B-KE 14 YEL      |                                                       |                                                         |                                      |   |            |                                 |
| CONNECTS TO                             | CONNECTS ONLY CIRCUIT<br>TO ELECTRIC<br>MIRROR |                                                       | TO REAR VIEW<br>MONITOR<br>CAMERA                       |                                      |   |            | NG DIAGRAM-CHASSIS,GM A         |
|                                         | MIRROR                                         | CONNECTS CONNECTS TO<br>TO CHEVY COAX INPUT<br>WIRING |                                                         |                                      |   | FIRST USED | 06 329K<br>do not scale drawing |
|                                         | WIRING<br>(Wire Asm                            | DIAGRAM-CHASSIS                                       |                                                         |                                      |   | TITLE:     | RING DIAGRAM-BODY, 12V          |
| 8                                       | 7                                              | 6                                                     | 5                                                       | 4                                    | 3 | 2          | l 6/15/2006                     |