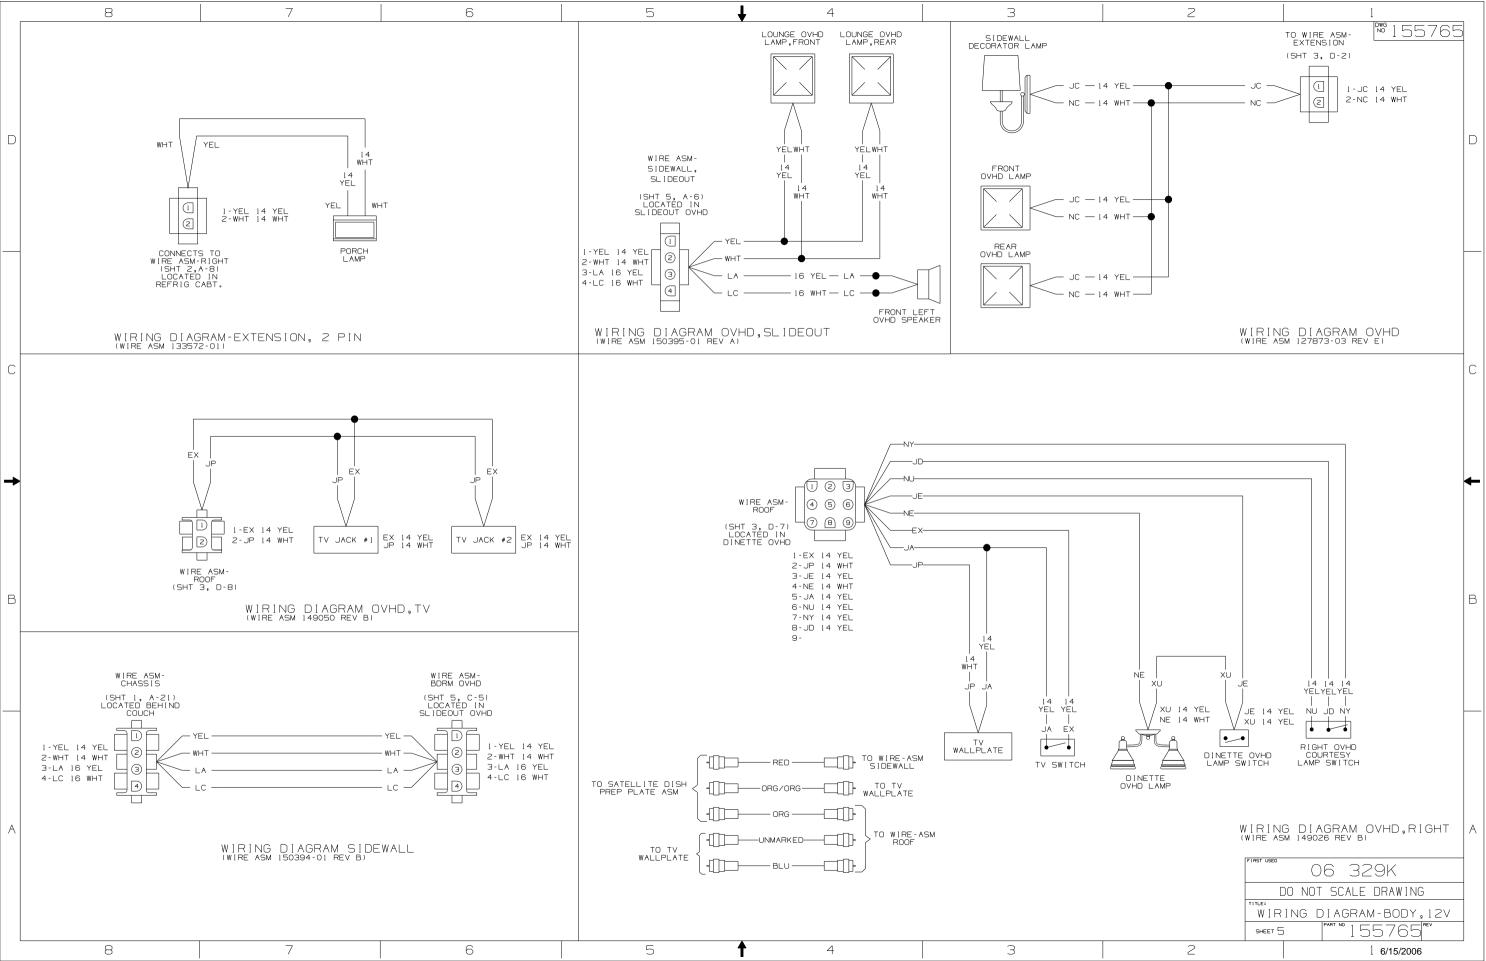

Danger of electrical shock, burns or death. Always remove all power sources before attempting any repair, service or diagnostic work. Power can be present from shore power, generator, inverter or battery. All power sources must be disabled and secured before performing any service.

## 

If you lack the skills, tools or equipment to perform diagnostic or repair work leave such work to an authorized Winnebago Industries dealer or other qualified shop.

| 8                                       | 7                                              | 6                                                     | 5                                                       | 4                                    | 3 | 2          | 1                               |
|-----------------------------------------|------------------------------------------------|-------------------------------------------------------|---------------------------------------------------------|--------------------------------------|---|------------|---------------------------------|
|                                         |                                                |                                                       |                                                         |                                      |   |            | 155765                          |
|                                         | 12V BREAKERS                                   |                                                       |                                                         |                                      |   |            |                                 |
| (LOCATED<br>CM LS J                     | DIN ELECTRICAL BOX)<br>WH KA ER CCY            |                                                       | DOME LAMP                                               | DOME LAMP                            |   |            |                                 |
|                                         |                                                |                                                       | CCU 16 YEL<br>GE 16 YEL<br>MU 14 WHT                    | CCU 16 YEL<br>GE 16 YEL<br>MU 14 WHT |   |            | D                               |
|                                         |                                                |                                                       |                                                         |                                      |   |            |                                 |
| CM   J<br>  LS  <br>10   B<br>VEL   BLK | KA   CCY<br>WH   ER  <br>    12<br>  YEL       |                                                       |                                                         |                                      |   |            |                                 |
|                                         |                                                |                                                       |                                                         |                                      |   |            |                                 |
|                                         |                                                |                                                       | •                                                       |                                      |   |            |                                 |
|                                         |                                                |                                                       | ge  <br>ccu   mu<br>    ]                               |                                      |   |            |                                 |
|                                         |                                                |                                                       |                                                         |                                      |   |            | С                               |
|                                         |                                                |                                                       | D-<br>E-<br>F-GE 16 YEL                                 |                                      |   |            |                                 |
|                                         |                                                |                                                       | CONNECTS TO G-CCU 16 YEL<br>CHEVY WIRING H-<br>J-<br>K- | -                                    |   |            |                                 |
|                                         |                                                |                                                       | L -<br>M -                                              |                                      |   |            | <b>←</b>                        |
|                                         |                                                |                                                       |                                                         |                                      |   |            |                                 |
| CCY                                     |                                                |                                                       |                                                         |                                      |   |            |                                 |
| MP<br>TR                                |                                                |                                                       |                                                         |                                      |   |            | В                               |
| — ке — •                                |                                                |                                                       |                                                         |                                      |   |            |                                 |
|                                         |                                                |                                                       |                                                         |                                      |   |            |                                 |
|                                         |                                                | WIRE ASM-<br>RIGHT                                    | TO REAR VIEW<br>MONITOR                                 |                                      |   |            |                                 |
| MP  <br>TR   KE<br>                     | FEED                                           |                                                       |                                                         |                                      |   |            |                                 |
|                                         | KE KE                                          |                                                       | REAR<br>MON I TOR<br>CABLE                              |                                      |   |            |                                 |
|                                         | YEL KE 14 YEL A-FEED 10 YE<br>B-KE 14 YEL      |                                                       |                                                         |                                      |   |            |                                 |
| CONNECTS TO                             | CONNECTS ONLY CIRCUIT<br>TO ELECTRIC<br>MIRROR |                                                       | TO REAR VIEW<br>MONITOR<br>CAMERA                       |                                      |   |            | NG DIAGRAM-CHASSIS,GM A         |
|                                         | MIRROR                                         | CONNECTS CONNECTS TO<br>TO CHEVY COAX INPUT<br>WIRING |                                                         |                                      |   | FIRST USED | 06 329K<br>do not scale drawing |
|                                         | WIRING<br>(Wire Asm                            | DIAGRAM-CHASSIS                                       |                                                         |                                      |   | TITLE:     | RING DIAGRAM-BODY, 12V          |
| 8                                       | 7                                              | 6                                                     | 5                                                       | 4                                    | 3 | 2          | l 6/15/2006                     |