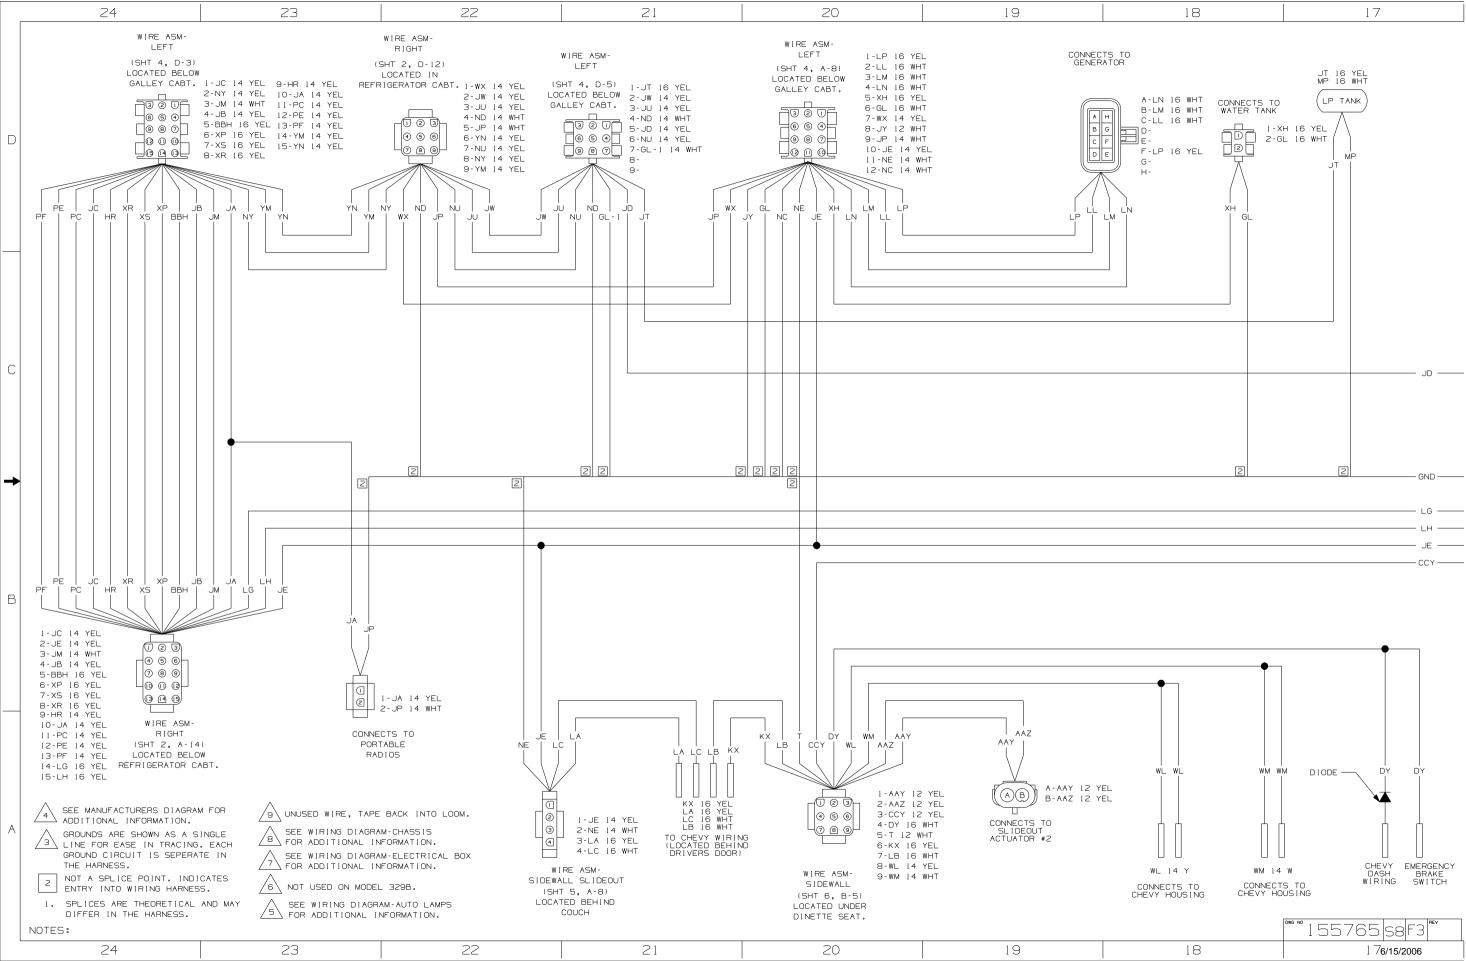

## 

If you lack the skills, tools or equipment to perform diagnostic or repair work leave such work to an authorized Winnebago Industries dealer or other qualified shop.

| 8                                       | 7                                              | 6                                                     | 5                                                       | 4                                    | 3 | 2          | 1                               |
|-----------------------------------------|------------------------------------------------|-------------------------------------------------------|---------------------------------------------------------|--------------------------------------|---|------------|---------------------------------|
|                                         |                                                |                                                       |                                                         |                                      |   |            | 155765                          |
|                                         | 12V BREAKERS                                   |                                                       |                                                         |                                      |   |            |                                 |
| (LOCATED<br>CM LS J                     | DIN ELECTRICAL BOX)<br>WH KA ER CCY            |                                                       | DOME LAMP                                               | DOME LAMP                            |   |            |                                 |
|                                         |                                                |                                                       | CCU 16 YEL<br>GE 16 YEL<br>MU 14 WHT                    | CCU 16 YEL<br>GE 16 YEL<br>MU 14 WHT |   |            | D                               |
|                                         |                                                |                                                       |                                                         |                                      |   |            |                                 |
| CM   J<br>  LS  <br>10   B<br>VEL   BLK | KA   CCY<br>WH   ER  <br>    12<br>  YEL       |                                                       |                                                         |                                      |   |            |                                 |
|                                         |                                                |                                                       |                                                         |                                      |   |            |                                 |
|                                         |                                                |                                                       | •                                                       |                                      |   |            |                                 |
|                                         |                                                |                                                       | ge  <br>ccu   mu<br>    ]                               |                                      |   |            |                                 |
|                                         |                                                |                                                       |                                                         |                                      |   |            | С                               |
|                                         |                                                |                                                       | D-<br>E-<br>F-GE 16 YEL                                 |                                      |   |            |                                 |
|                                         |                                                |                                                       | CONNECTS TO G-CCU 16 YEL<br>CHEVY WIRING H-<br>J-<br>K- | -                                    |   |            |                                 |
|                                         |                                                |                                                       | L -<br>M -                                              |                                      |   |            | <b>←</b>                        |
|                                         |                                                |                                                       |                                                         |                                      |   |            |                                 |
| CCY                                     |                                                |                                                       |                                                         |                                      |   |            |                                 |
| MP<br>TR                                |                                                |                                                       |                                                         |                                      |   |            | В                               |
| — ке — •                                |                                                |                                                       |                                                         |                                      |   |            |                                 |
|                                         |                                                |                                                       |                                                         |                                      |   |            |                                 |
|                                         |                                                | WIRE ASM-<br>RIGHT                                    | TO REAR VIEW<br>MONITOR                                 |                                      |   |            |                                 |
| MP  <br>TR   KE<br>                     | FEED                                           |                                                       |                                                         |                                      |   |            |                                 |
|                                         | KE KE                                          |                                                       | REAR<br>MON I TOR<br>CABLE                              |                                      |   |            |                                 |
|                                         | YEL KE 14 YEL A-FEED 10 YE<br>B-KE 14 YEL      |                                                       |                                                         |                                      |   |            |                                 |
| CONNECTS TO                             | CONNECTS ONLY CIRCUIT<br>TO ELECTRIC<br>MIRROR |                                                       | TO REAR VIEW<br>MONITOR<br>CAMERA                       |                                      |   |            | NG DIAGRAM-CHASSIS,GM A         |
|                                         | MIRROR                                         | CONNECTS CONNECTS TO<br>TO CHEVY COAX INPUT<br>WIRING |                                                         |                                      |   | FIRST USED | 06 329K<br>do not scale drawing |
|                                         | WIRING<br>(Wire Asm                            | DIAGRAM-CHASSIS                                       |                                                         |                                      |   | TITLE:     | RING DIAGRAM-BODY, 12V          |
| 8                                       | 7                                              | 6                                                     | 5                                                       | 4                                    | 3 | 2          | l 6/15/2006                     |