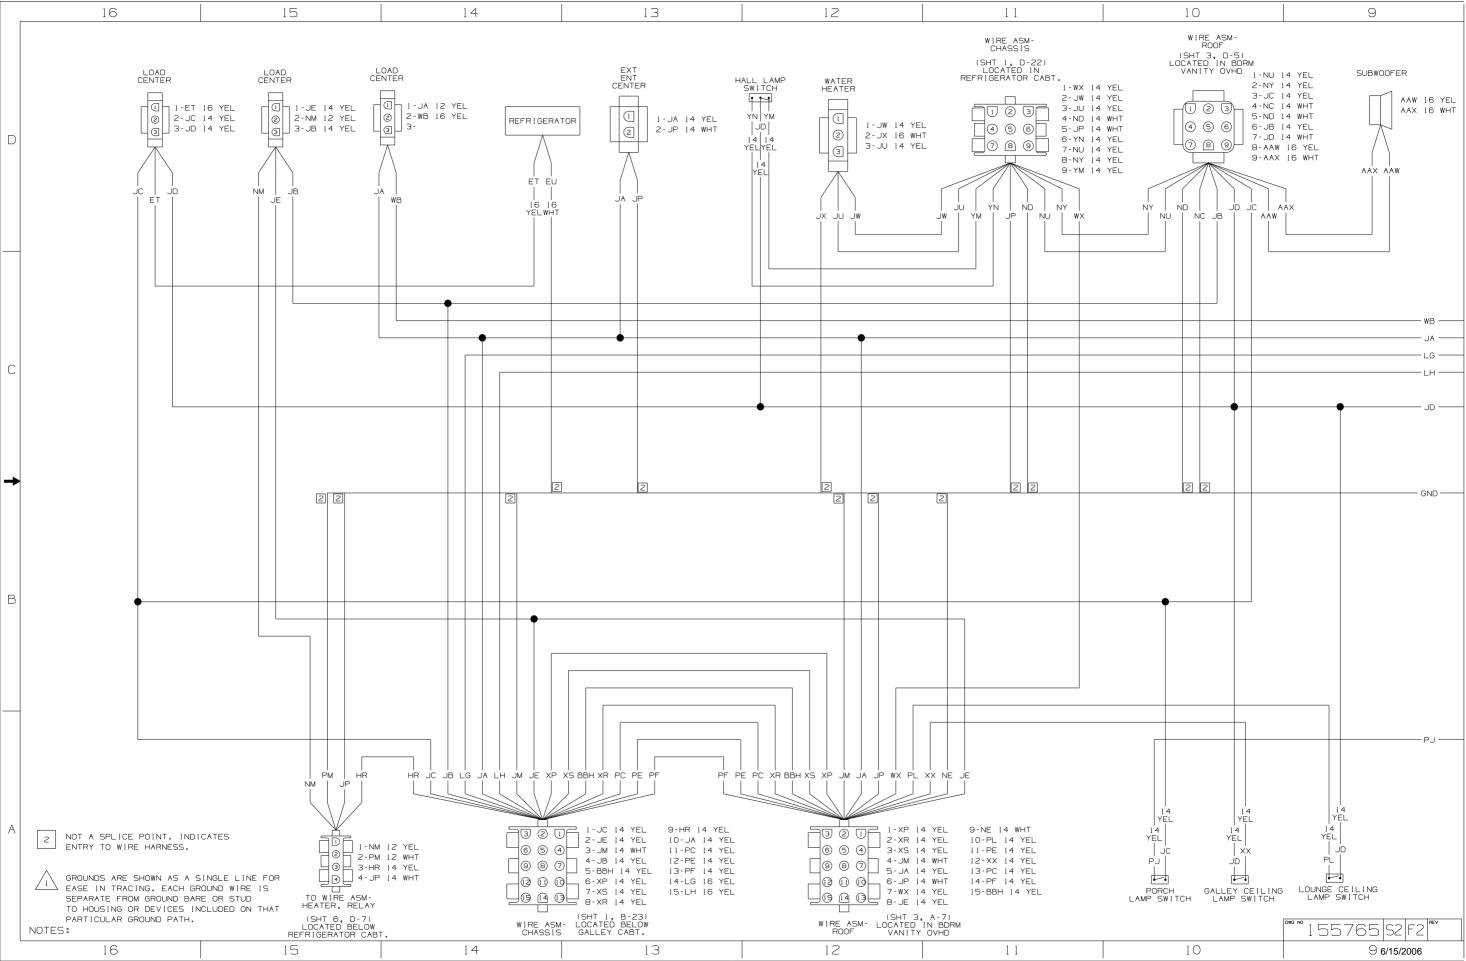

Danger of electrical shock, burns or death. Always remove all power sources before attempting any repair, service or diagnostic work. Power can be present from shore power, generator, inverter or battery. All power sources must be disabled and secured before performing any service.

## 

If you lack the skills, tools or equipment to perform diagnostic or repair work leave such work to an authorized Winnebago Industries dealer or other qualified shop.

| 8                                       | 7                                              | 6                                                     | 5                                                       | 4                                    | 3 | 2          | 1                               |
|-----------------------------------------|------------------------------------------------|-------------------------------------------------------|---------------------------------------------------------|--------------------------------------|---|------------|---------------------------------|
|                                         |                                                |                                                       |                                                         |                                      |   |            | 155765                          |
|                                         | 12V BREAKERS                                   |                                                       |                                                         |                                      |   |            |                                 |
| (LOCATED<br>CM LS J                     | DIN ELECTRICAL BOX)<br>WH KA ER CCY            |                                                       | DOME LAMP                                               | DOME LAMP                            |   |            |                                 |
|                                         |                                                |                                                       | CCU 16 YEL<br>GE 16 YEL<br>MU 14 WHT                    | CCU 16 YEL<br>GE 16 YEL<br>MU 14 WHT |   |            | D                               |
|                                         |                                                |                                                       |                                                         |                                      |   |            |                                 |
| CM   J<br>  LS  <br>10   B<br>VEL   BLK | KA   CCY<br>WH   ER  <br>    12<br>  YEL       |                                                       |                                                         |                                      |   |            |                                 |
|                                         |                                                |                                                       |                                                         |                                      |   |            |                                 |
|                                         |                                                |                                                       | •                                                       |                                      |   |            |                                 |
|                                         |                                                |                                                       | ge  <br>ccu   mu<br>    ]                               |                                      |   |            |                                 |
|                                         |                                                |                                                       |                                                         |                                      |   |            | С                               |
|                                         |                                                |                                                       | D-<br>E-<br>F-GE 16 YEL                                 |                                      |   |            |                                 |
|                                         |                                                |                                                       | CONNECTS TO G-CCU 16 YEL<br>CHEVY WIRING H-<br>J-<br>K- | -                                    |   |            |                                 |
|                                         |                                                |                                                       | L -<br>M -                                              |                                      |   |            | <b>←</b>                        |
|                                         |                                                |                                                       |                                                         |                                      |   |            |                                 |
| CCY                                     |                                                |                                                       |                                                         |                                      |   |            |                                 |
| MP<br>TR                                |                                                |                                                       |                                                         |                                      |   |            | В                               |
| — ке — •                                |                                                |                                                       |                                                         |                                      |   |            |                                 |
|                                         |                                                |                                                       |                                                         |                                      |   |            |                                 |
|                                         |                                                | WIRE ASM-<br>RIGHT                                    | TO REAR VIEW<br>MONITOR                                 |                                      |   |            |                                 |
| MP  <br>TR   KE<br>                     | FEED                                           |                                                       |                                                         |                                      |   |            |                                 |
|                                         | KE KE                                          |                                                       | REAR<br>MON I TOR<br>CABLE                              |                                      |   |            |                                 |
|                                         | YEL KE 14 YEL A-FEED 10 YE<br>B-KE 14 YEL      |                                                       |                                                         |                                      |   |            |                                 |
| CONNECTS TO                             | CONNECTS ONLY CIRCUIT<br>TO ELECTRIC<br>MIRROR |                                                       | TO REAR VIEW<br>MONITOR<br>CAMERA                       |                                      |   |            | NG DIAGRAM-CHASSIS,GM A         |
|                                         | MIRROR                                         | CONNECTS CONNECTS TO<br>TO CHEVY COAX INPUT<br>WIRING |                                                         |                                      |   | FIRST USED | 06 329K<br>do not scale drawing |
|                                         | WIRING<br>(Wire Asm                            | DIAGRAM-CHASSIS                                       |                                                         |                                      |   | TITLE:     | RING DIAGRAM-BODY, 12V          |
| 8                                       | 7                                              | 6                                                     | 5                                                       | 4                                    | 3 | 2          | l 6/15/2006                     |