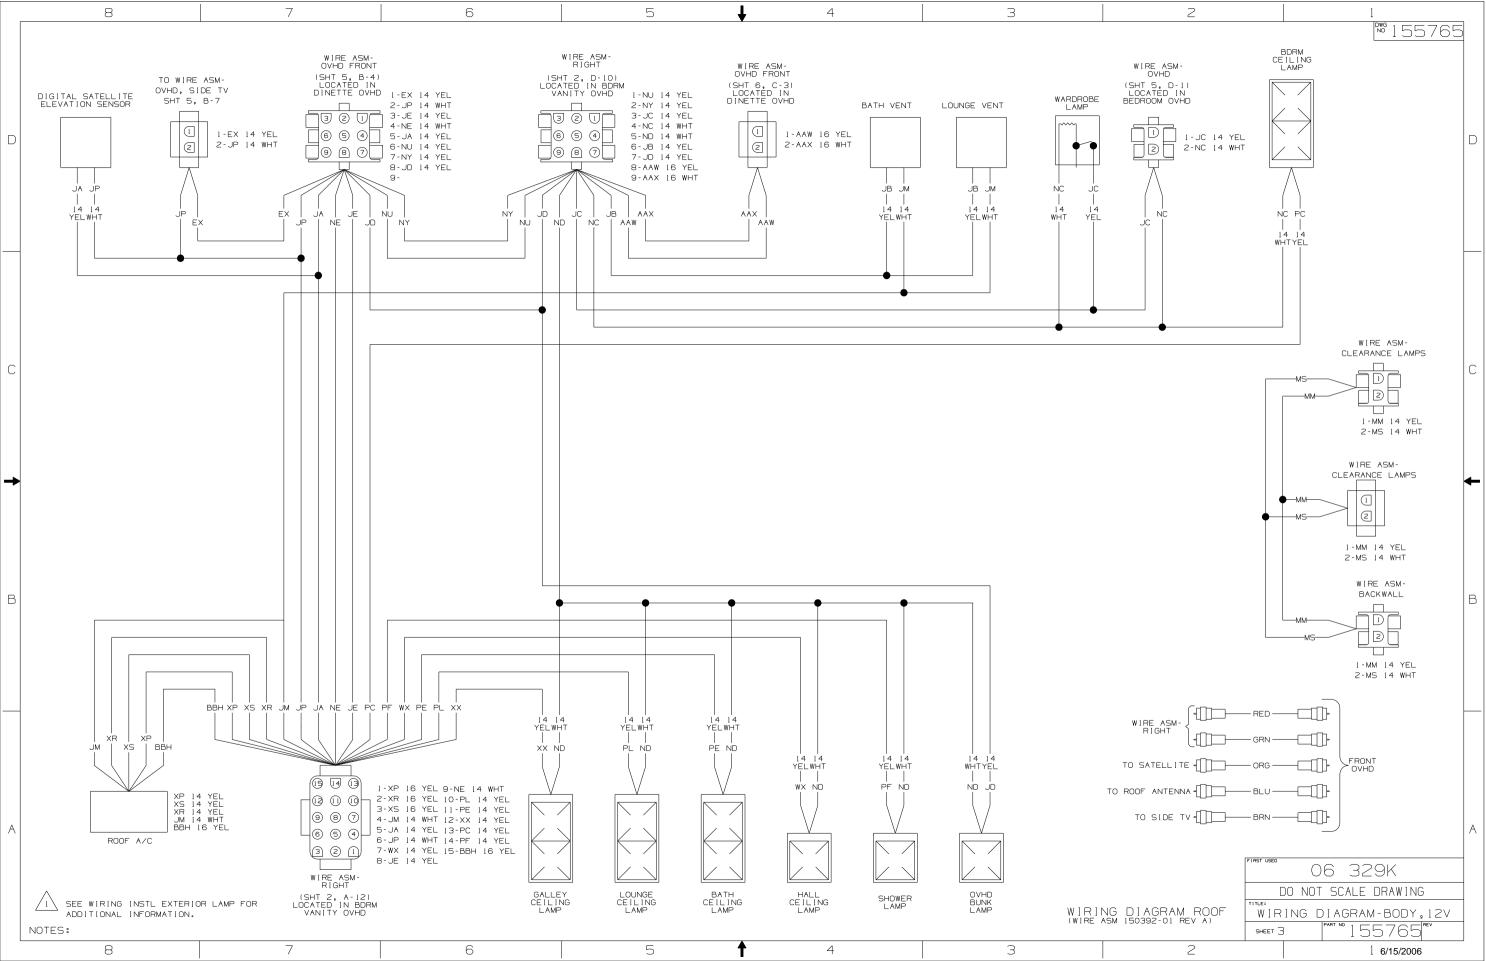

Danger of electrical shock, burns or death. Always remove all power sources before attempting any repair, service or diagnostic work. Power can be present from shore power, generator, inverter or battery. All power sources must be disabled and secured before performing any service.

## 

If you lack the skills, tools or equipment to perform diagnostic or repair work leave such work to an authorized Winnebago Industries dealer or other qualified shop.

| 8                                       | 7                                              | 6                                                     | 5                                                       | 4                                    | 3 | 2          | 1                               |
|-----------------------------------------|------------------------------------------------|-------------------------------------------------------|---------------------------------------------------------|--------------------------------------|---|------------|---------------------------------|
|                                         |                                                |                                                       |                                                         |                                      |   |            | 155765                          |
|                                         | 12V BREAKERS                                   |                                                       |                                                         |                                      |   |            |                                 |
| (LOCATED<br>CM LS J                     | DIN ELECTRICAL BOX)<br>WH KA ER CCY            |                                                       | DOME LAMP                                               | DOME LAMP                            |   |            |                                 |
|                                         |                                                |                                                       | CCU 16 YEL<br>GE 16 YEL<br>MU 14 WHT                    | CCU 16 YEL<br>GE 16 YEL<br>MU 14 WHT |   |            | D                               |
|                                         |                                                |                                                       |                                                         |                                      |   |            |                                 |
| CM   J<br>  LS  <br>10   B<br>VEL   BLK | KA   CCY<br>WH   ER  <br>    12<br>  YEL       |                                                       |                                                         |                                      |   |            |                                 |
|                                         |                                                |                                                       |                                                         |                                      |   |            |                                 |
|                                         |                                                |                                                       | •                                                       |                                      |   |            |                                 |
|                                         |                                                |                                                       | ge  <br>ccu   mu<br>    ]                               |                                      |   |            |                                 |
|                                         |                                                |                                                       |                                                         |                                      |   |            | С                               |
|                                         |                                                |                                                       | D-<br>E-<br>F-GE 16 YEL                                 |                                      |   |            |                                 |
|                                         |                                                |                                                       | CONNECTS TO G-CCU 16 YEL<br>CHEVY WIRING H-<br>J-<br>K- | -                                    |   |            |                                 |
|                                         |                                                |                                                       | L -<br>M -                                              |                                      |   |            | <b>←</b>                        |
|                                         |                                                |                                                       |                                                         |                                      |   |            |                                 |
| CCY                                     |                                                |                                                       |                                                         |                                      |   |            |                                 |
| MP<br>TR                                |                                                |                                                       |                                                         |                                      |   |            | В                               |
| — ке — •                                |                                                |                                                       |                                                         |                                      |   |            |                                 |
|                                         |                                                |                                                       |                                                         |                                      |   |            |                                 |
|                                         |                                                | WIRE ASM-<br>RIGHT                                    | TO REAR VIEW<br>MONITOR                                 |                                      |   |            |                                 |
| MP  <br>TR   KE<br>                     | FEED                                           |                                                       |                                                         |                                      |   |            |                                 |
|                                         | KE KE                                          |                                                       | REAR<br>MON I TOR<br>CABLE                              |                                      |   |            |                                 |
|                                         | YEL KE 14 YEL A-FEED 10 YE<br>B-KE 14 YEL      |                                                       |                                                         |                                      |   |            |                                 |
| CONNECTS TO                             | CONNECTS ONLY CIRCUIT<br>TO ELECTRIC<br>MIRROR |                                                       | TO REAR VIEW<br>MONITOR<br>CAMERA                       |                                      |   |            | NG DIAGRAM-CHASSIS,GM A         |
|                                         | MIRROR                                         | CONNECTS CONNECTS TO<br>TO CHEVY COAX INPUT<br>WIRING |                                                         |                                      |   | FIRST USED | 06 329K<br>do not scale drawing |
|                                         | WIRING<br>(Wire Asm                            | DIAGRAM-CHASSIS                                       |                                                         |                                      |   | TITLE:     | RING DIAGRAM-BODY, 12V          |
| 8                                       | 7                                              | 6                                                     | 5                                                       | 4                                    | 3 | 2          | l 6/15/2006                     |