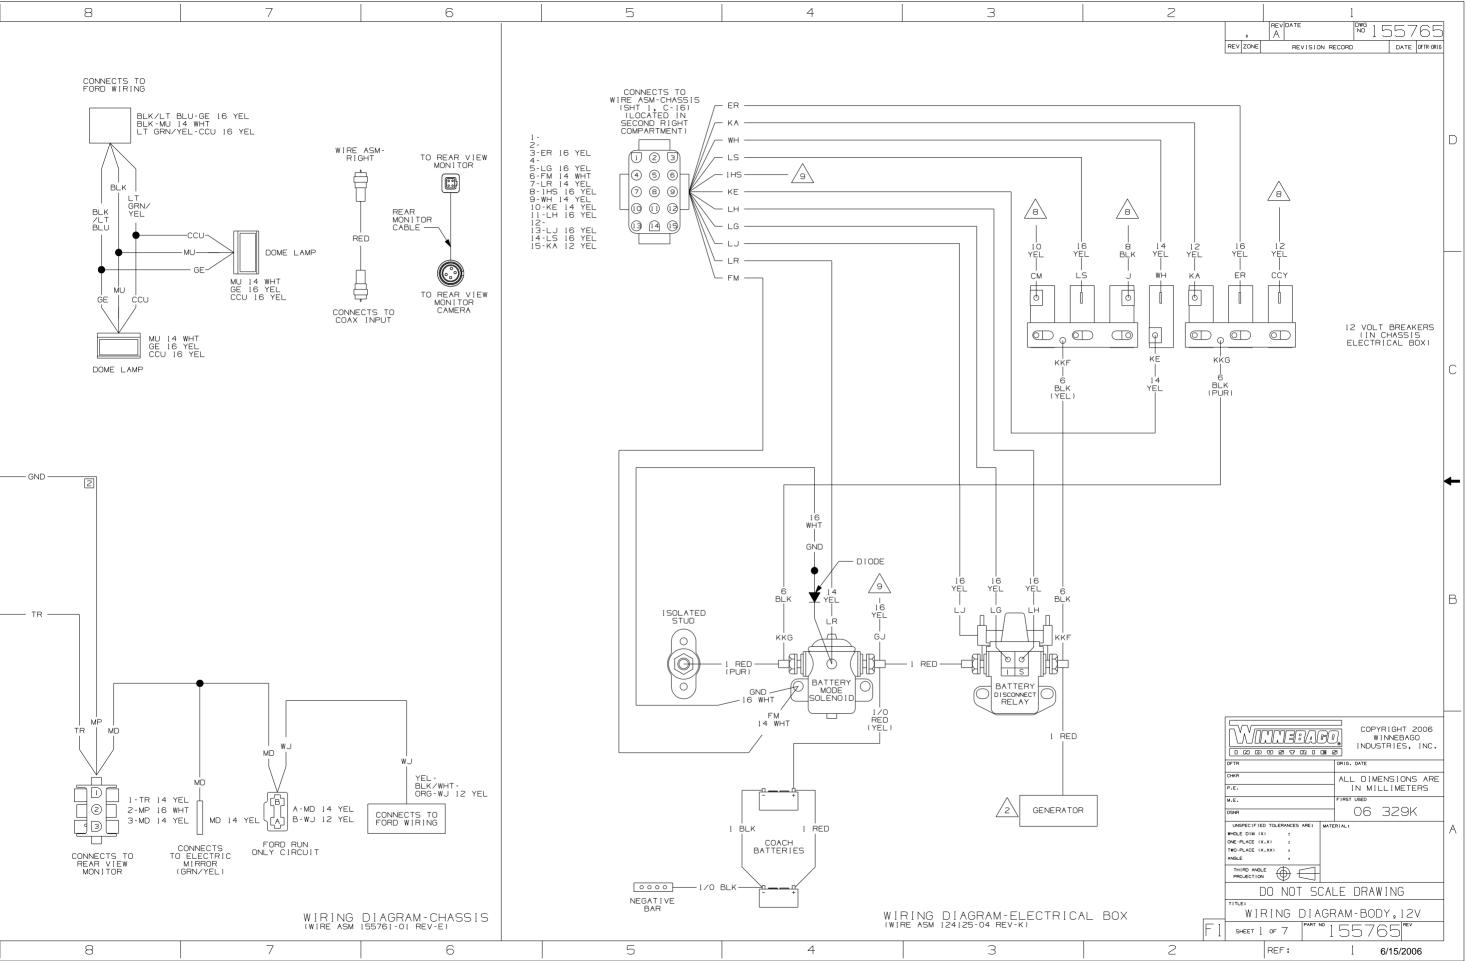

## 

If you lack the skills, tools or equipment to perform diagnostic or repair work leave such work to an authorized Winnebago Industries dealer or other qualified shop.

| 8                                       | 7                                              | 6                                                     | 5                                                       | 4                                    | 3 | 2          | 1                               |
|-----------------------------------------|------------------------------------------------|-------------------------------------------------------|---------------------------------------------------------|--------------------------------------|---|------------|---------------------------------|
|                                         |                                                |                                                       |                                                         |                                      |   |            | 155765                          |
|                                         | 12V BREAKERS                                   |                                                       |                                                         |                                      |   |            |                                 |
| (LOCATED<br>CM LS J                     | DIN ELECTRICAL BOX)<br>WH KA ER CCY            |                                                       | DOME LAMP                                               | DOME LAMP                            |   |            |                                 |
|                                         |                                                |                                                       | CCU 16 YEL<br>GE 16 YEL<br>MU 14 WHT                    | CCU 16 YEL<br>GE 16 YEL<br>MU 14 WHT |   |            | D                               |
|                                         |                                                |                                                       |                                                         |                                      |   |            |                                 |
| CM   J<br>  LS  <br>10   B<br>VEL   BLK | KA   CCY<br>WH   ER  <br>    12<br>  YEL       |                                                       |                                                         |                                      |   |            |                                 |
|                                         |                                                |                                                       |                                                         |                                      |   |            |                                 |
|                                         |                                                |                                                       | •                                                       |                                      |   |            |                                 |
|                                         |                                                |                                                       | ge  <br>ccu   mu<br>    ]                               |                                      |   |            |                                 |
|                                         |                                                |                                                       |                                                         |                                      |   |            | С                               |
|                                         |                                                |                                                       | D-<br>E-<br>F-GE 16 YEL                                 |                                      |   |            |                                 |
|                                         |                                                |                                                       | CONNECTS TO G-CCU 16 YEL<br>CHEVY WIRING H-<br>J-<br>K- | -                                    |   |            |                                 |
|                                         |                                                |                                                       | L -<br>M -                                              |                                      |   |            | <b>←</b>                        |
|                                         |                                                |                                                       |                                                         |                                      |   |            |                                 |
| CCY                                     |                                                |                                                       |                                                         |                                      |   |            |                                 |
| MP<br>TR                                |                                                |                                                       |                                                         |                                      |   |            | В                               |
| — ке — •                                |                                                |                                                       |                                                         |                                      |   |            |                                 |
|                                         |                                                |                                                       |                                                         |                                      |   |            |                                 |
|                                         |                                                | WIRE ASM-<br>RIGHT                                    | TO REAR VIEW<br>MONITOR                                 |                                      |   |            |                                 |
| MP  <br>TR   KE<br>                     | FEED                                           |                                                       |                                                         |                                      |   |            |                                 |
|                                         | KE KE                                          |                                                       | REAR<br>MON I TOR<br>CABLE                              |                                      |   |            |                                 |
|                                         | YEL KE 14 YEL A-FEED 10 YE<br>B-KE 14 YEL      |                                                       |                                                         |                                      |   |            |                                 |
| CONNECTS TO                             | CONNECTS ONLY CIRCUIT<br>TO ELECTRIC<br>MIRROR |                                                       | TO REAR VIEW<br>MONITOR<br>CAMERA                       |                                      |   |            | NG DIAGRAM-CHASSIS,GM A         |
|                                         | MIRROR                                         | CONNECTS CONNECTS TO<br>TO CHEVY COAX INPUT<br>WIRING |                                                         |                                      |   | FIRST USED | 06 329K<br>do not scale drawing |
|                                         | WIRING<br>(Wire Asm                            | DIAGRAM-CHASSIS                                       |                                                         |                                      |   | TITLE:     | RING DIAGRAM-BODY, 12V          |
| 8                                       | 7                                              | 6                                                     | 5                                                       | 4                                    | 3 | 2          | l 6/15/2006                     |