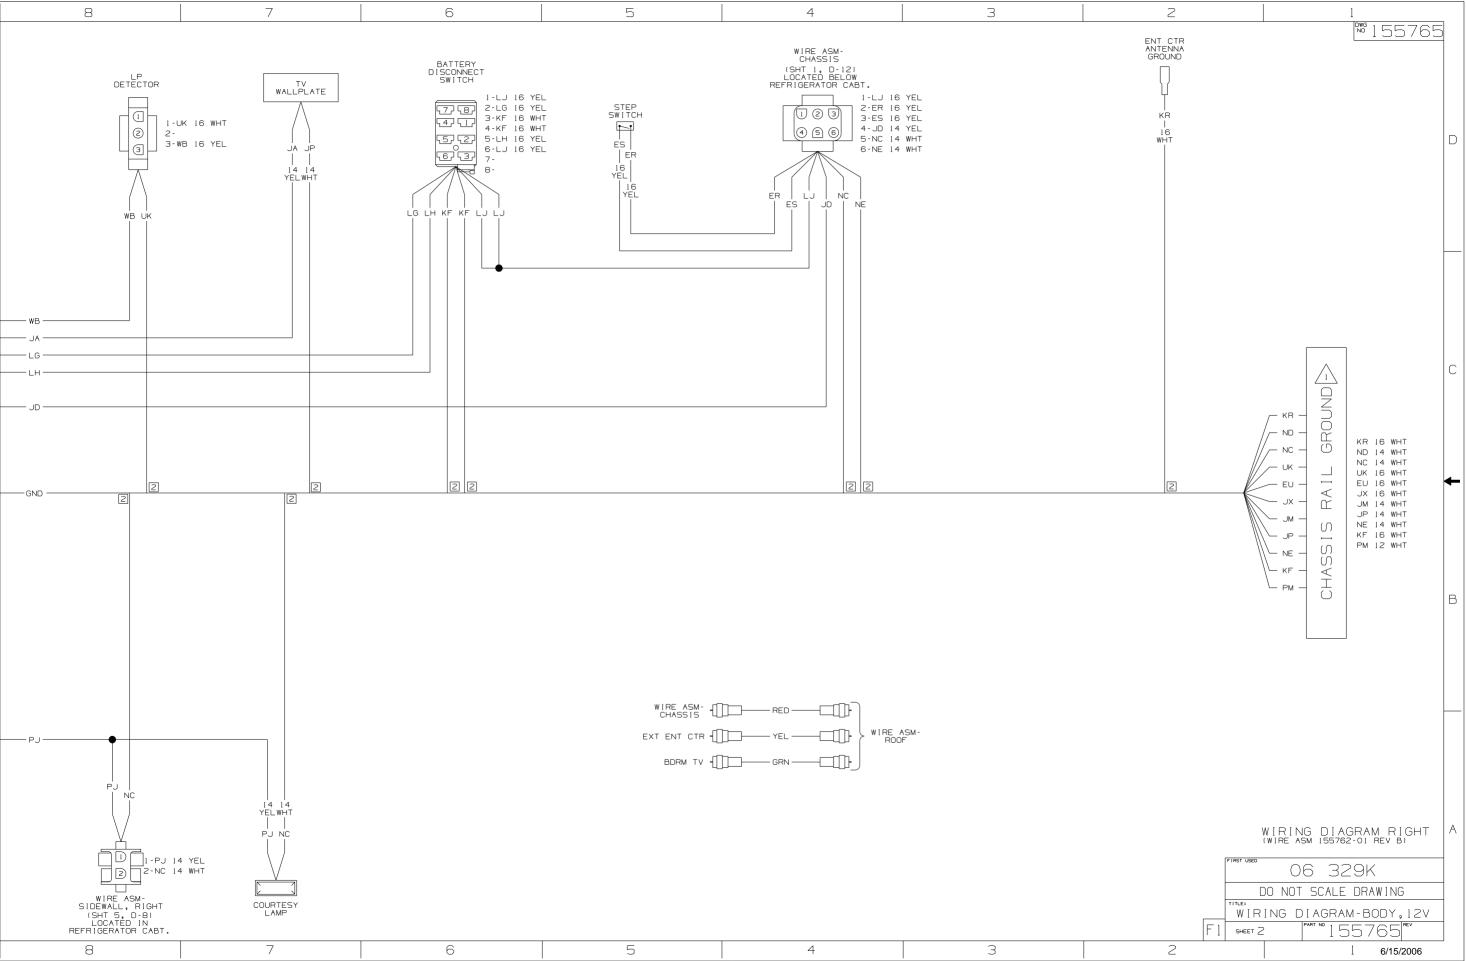

## 

If you lack the skills, tools or equipment to perform diagnostic or repair work leave such work to an authorized Winnebago Industries dealer or other qualified shop.

| 8                                       | 7                                              | 6                                                     | 5                                                       | 4                                    | 3 | 2          | 1                               |
|-----------------------------------------|------------------------------------------------|-------------------------------------------------------|---------------------------------------------------------|--------------------------------------|---|------------|---------------------------------|
|                                         |                                                |                                                       |                                                         |                                      |   |            | 155765                          |
|                                         | 12V BREAKERS                                   |                                                       |                                                         |                                      |   |            |                                 |
| (LOCATED<br>CM LS J                     | DIN ELECTRICAL BOX)<br>WH KA ER CCY            |                                                       | DOME LAMP                                               | DOME LAMP                            |   |            |                                 |
|                                         |                                                |                                                       | CCU 16 YEL<br>GE 16 YEL<br>MU 14 WHT                    | CCU 16 YEL<br>GE 16 YEL<br>MU 14 WHT |   |            | D                               |
|                                         |                                                |                                                       |                                                         |                                      |   |            |                                 |
| CM   J<br>  LS  <br>10   B<br>VEL   BLK | KA   CCY<br>WH   ER  <br>    12<br>  YEL       |                                                       |                                                         |                                      |   |            |                                 |
|                                         |                                                |                                                       |                                                         |                                      |   |            |                                 |
|                                         |                                                |                                                       | •                                                       |                                      |   |            |                                 |
|                                         |                                                |                                                       | ge  <br>ccu   mu<br>    ]                               |                                      |   |            |                                 |
|                                         |                                                |                                                       |                                                         |                                      |   |            | С                               |
|                                         |                                                |                                                       | D-<br>E-<br>F-GE 16 YEL                                 |                                      |   |            |                                 |
|                                         |                                                |                                                       | CONNECTS TO G-CCU 16 YEL<br>CHEVY WIRING H-<br>J-<br>K- | -                                    |   |            |                                 |
|                                         |                                                |                                                       | L -<br>M -                                              |                                      |   |            | <b>←</b>                        |
|                                         |                                                |                                                       |                                                         |                                      |   |            |                                 |
| CCY                                     |                                                |                                                       |                                                         |                                      |   |            |                                 |
| MP<br>TR                                |                                                |                                                       |                                                         |                                      |   |            | В                               |
| — ке — •                                |                                                |                                                       |                                                         |                                      |   |            |                                 |
|                                         |                                                |                                                       |                                                         |                                      |   |            |                                 |
|                                         |                                                | WIRE ASM-<br>RIGHT                                    | TO REAR VIEW<br>MONITOR                                 |                                      |   |            |                                 |
| MP  <br>TR   KE<br>                     | FEED                                           |                                                       |                                                         |                                      |   |            |                                 |
|                                         | KE KE                                          |                                                       | REAR<br>MON I TOR<br>CABLE                              |                                      |   |            |                                 |
|                                         | YEL KE 14 YEL A-FEED 10 YE<br>B-KE 14 YEL      |                                                       |                                                         |                                      |   |            |                                 |
| CONNECTS TO                             | CONNECTS ONLY CIRCUIT<br>TO ELECTRIC<br>MIRROR |                                                       | TO REAR VIEW<br>MONITOR<br>CAMERA                       |                                      |   |            | NG DIAGRAM-CHASSIS,GM A         |
|                                         | MIRROR                                         | CONNECTS CONNECTS TO<br>TO CHEVY COAX INPUT<br>WIRING |                                                         |                                      |   | FIRST USED | 06 329K<br>do not scale drawing |
|                                         | WIRING<br>(Wire Asm                            | DIAGRAM-CHASSIS                                       |                                                         |                                      |   | TITLE:     | RING DIAGRAM-BODY, 12V          |
| 8                                       | 7                                              | 6                                                     | 5                                                       | 4                                    | 3 | 2          | l 6/15/2006                     |