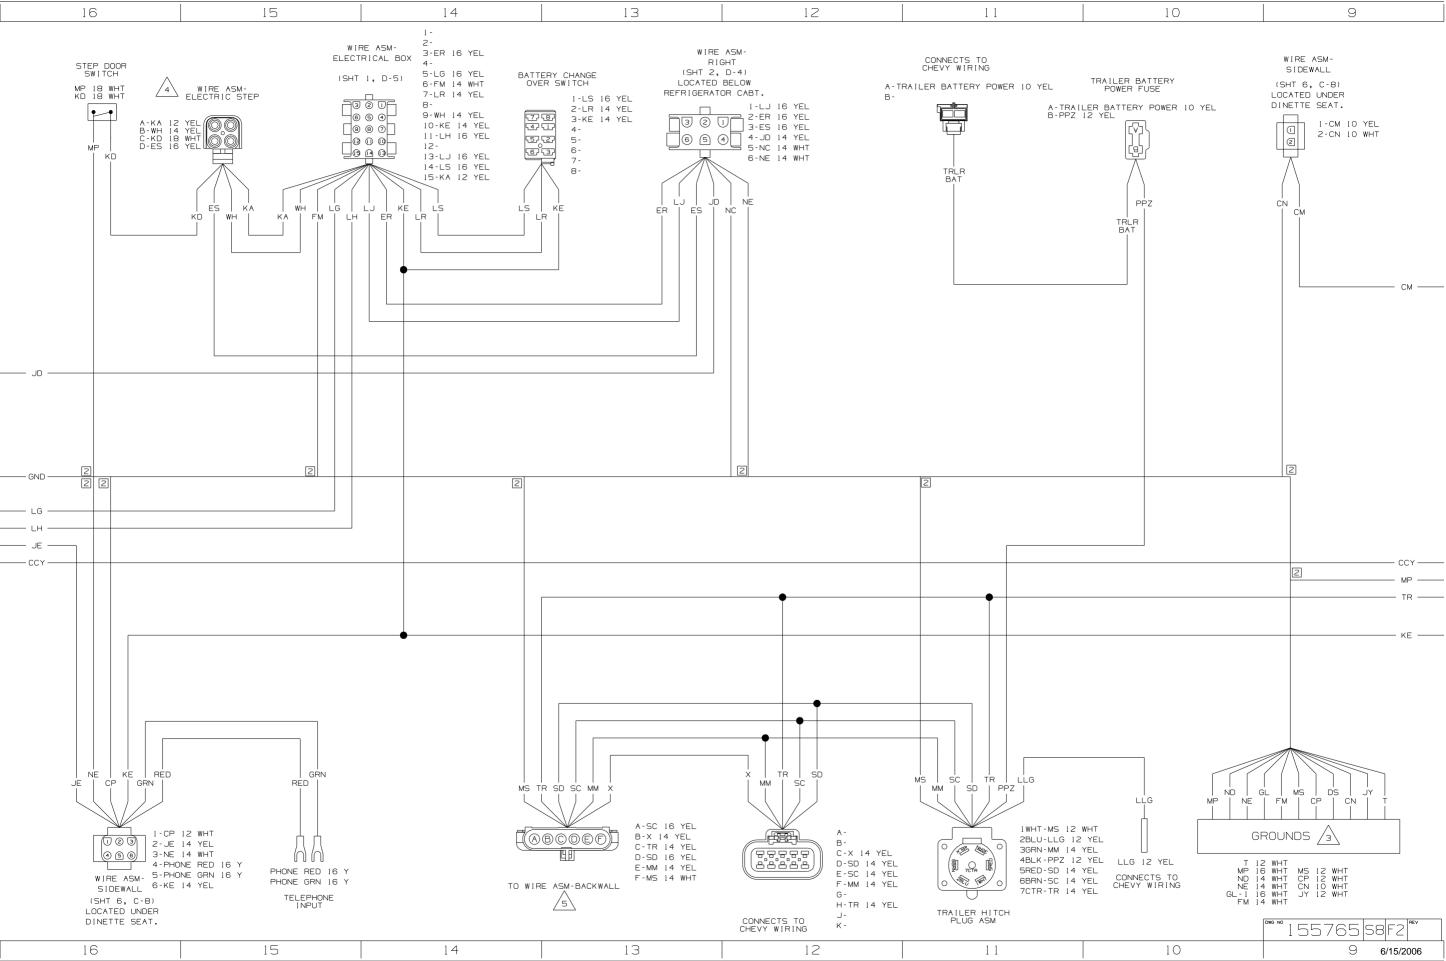

## 

If you lack the skills, tools or equipment to perform diagnostic or repair work leave such work to an authorized Winnebago Industries dealer or other qualified shop.

| 8                                       | 7                                              | 6                                                     | 5                                                       | 4                                    | 3 | 2          | 1                               |
|-----------------------------------------|------------------------------------------------|-------------------------------------------------------|---------------------------------------------------------|--------------------------------------|---|------------|---------------------------------|
|                                         |                                                |                                                       |                                                         |                                      |   |            | 155765                          |
|                                         | 12V BREAKERS                                   |                                                       |                                                         |                                      |   |            |                                 |
| (LOCATED<br>CM LS J                     | DIN ELECTRICAL BOX)<br>WH KA ER CCY            |                                                       | DOME LAMP                                               | DOME LAMP                            |   |            |                                 |
|                                         |                                                |                                                       | CCU 16 YEL<br>GE 16 YEL<br>MU 14 WHT                    | CCU 16 YEL<br>GE 16 YEL<br>MU 14 WHT |   |            | D                               |
|                                         |                                                |                                                       |                                                         |                                      |   |            |                                 |
| CM   J<br>  LS  <br>10   B<br>VEL   BLK | KA   CCY<br>WH   ER  <br>    12<br>  YEL       |                                                       |                                                         |                                      |   |            |                                 |
|                                         |                                                |                                                       |                                                         |                                      |   |            |                                 |
|                                         |                                                |                                                       | •                                                       |                                      |   |            |                                 |
|                                         |                                                |                                                       | ge  <br>ccu   mu<br>    ]                               |                                      |   |            |                                 |
|                                         |                                                |                                                       |                                                         |                                      |   |            | С                               |
|                                         |                                                |                                                       | D-<br>E-<br>F-GE 16 YEL                                 |                                      |   |            |                                 |
|                                         |                                                |                                                       | CONNECTS TO G-CCU 16 YEL<br>CHEVY WIRING H-<br>J-<br>K- | -                                    |   |            |                                 |
|                                         |                                                |                                                       | L -<br>M -                                              |                                      |   |            | <b>←</b>                        |
|                                         |                                                |                                                       |                                                         |                                      |   |            |                                 |
| CCY                                     |                                                |                                                       |                                                         |                                      |   |            |                                 |
| MP<br>TR                                |                                                |                                                       |                                                         |                                      |   |            | В                               |
| — ке — •                                |                                                |                                                       |                                                         |                                      |   |            |                                 |
|                                         |                                                |                                                       |                                                         |                                      |   |            |                                 |
|                                         |                                                | WIRE ASM-<br>RIGHT                                    | TO REAR VIEW<br>MONITOR                                 |                                      |   |            |                                 |
| MP  <br>TR   KE<br>                     | FEED                                           |                                                       |                                                         |                                      |   |            |                                 |
|                                         | KE KE                                          |                                                       | REAR<br>MON I TOR<br>CABLE                              |                                      |   |            |                                 |
|                                         | YEL KE 14 YEL A-FEED 10 YE<br>B-KE 14 YEL      |                                                       |                                                         |                                      |   |            |                                 |
| CONNECTS TO                             | CONNECTS ONLY CIRCUIT<br>TO ELECTRIC<br>MIRROR |                                                       | TO REAR VIEW<br>MONITOR<br>CAMERA                       |                                      |   |            | NG DIAGRAM-CHASSIS,GM A         |
|                                         | MIRROR                                         | CONNECTS CONNECTS TO<br>TO CHEVY COAX INPUT<br>WIRING |                                                         |                                      |   | FIRST USED | 06 329K<br>do not scale drawing |
|                                         | WIRING<br>(Wire Asm                            | DIAGRAM-CHASSIS                                       |                                                         |                                      |   | TITLE:     | RING DIAGRAM-BODY, 12V          |
| 8                                       | 7                                              | 6                                                     | 5                                                       | 4                                    | 3 | 2          | l 6/15/2006                     |