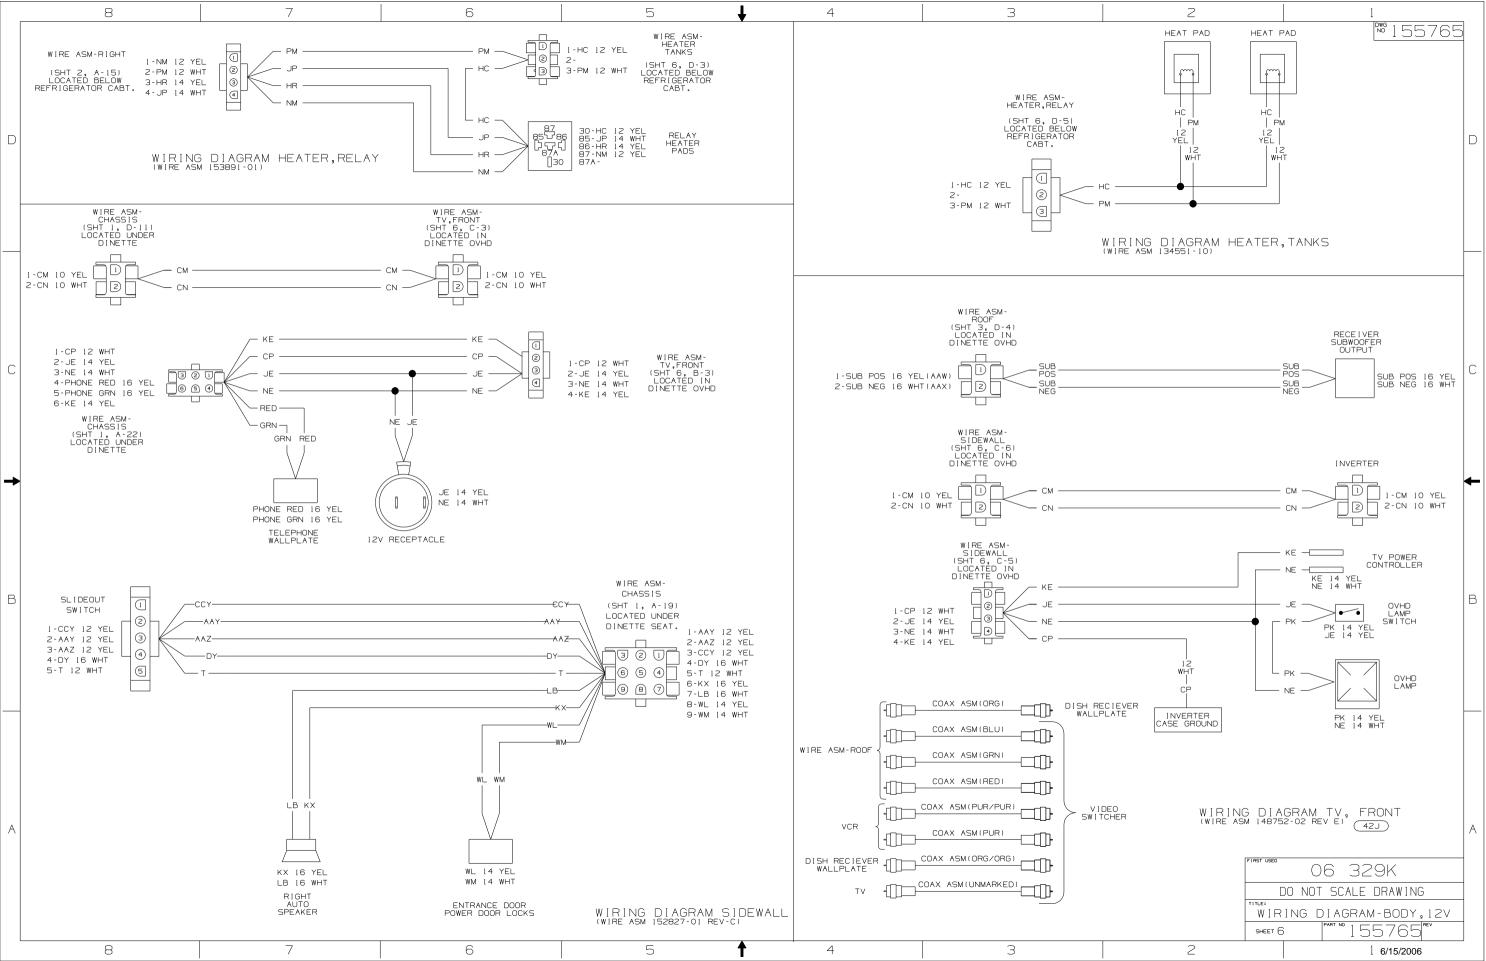

## 

If you lack the skills, tools or equipment to perform diagnostic or repair work leave such work to an authorized Winnebago Industries dealer or other qualified shop.

| 8                                       | 7                                              | 6                                                     | 5                                                       | 4                                    | 3 | 2          | 1                               |
|-----------------------------------------|------------------------------------------------|-------------------------------------------------------|---------------------------------------------------------|--------------------------------------|---|------------|---------------------------------|
|                                         |                                                |                                                       |                                                         |                                      |   |            | 155765                          |
|                                         | 12V BREAKERS                                   |                                                       |                                                         |                                      |   |            |                                 |
| (LOCATED<br>CM LS J                     | DIN ELECTRICAL BOX)<br>WH KA ER CCY            |                                                       | DOME LAMP                                               | DOME LAMP                            |   |            |                                 |
|                                         |                                                |                                                       | CCU 16 YEL<br>GE 16 YEL<br>MU 14 WHT                    | CCU 16 YEL<br>GE 16 YEL<br>MU 14 WHT |   |            | D                               |
|                                         |                                                |                                                       |                                                         |                                      |   |            |                                 |
| CM   J<br>  LS  <br>10   B<br>VEL   BLK | KA   CCY<br>WH   ER  <br>    12<br>  YEL       |                                                       |                                                         |                                      |   |            |                                 |
|                                         |                                                |                                                       |                                                         |                                      |   |            |                                 |
|                                         |                                                |                                                       | •                                                       |                                      |   |            |                                 |
|                                         |                                                |                                                       | ge  <br>ccu   mu<br>    ]                               |                                      |   |            |                                 |
|                                         |                                                |                                                       |                                                         |                                      |   |            | С                               |
|                                         |                                                |                                                       | D-<br>E-<br>F-GE 16 YEL                                 |                                      |   |            |                                 |
|                                         |                                                |                                                       | CONNECTS TO G-CCU 16 YEL<br>CHEVY WIRING H-<br>J-<br>K- | -                                    |   |            |                                 |
|                                         |                                                |                                                       | L -<br>M -                                              |                                      |   |            | <b>←</b>                        |
|                                         |                                                |                                                       |                                                         |                                      |   |            |                                 |
| CCY                                     |                                                |                                                       |                                                         |                                      |   |            |                                 |
| MP<br>TR                                |                                                |                                                       |                                                         |                                      |   |            | В                               |
| — ке — •                                |                                                |                                                       |                                                         |                                      |   |            |                                 |
|                                         |                                                |                                                       |                                                         |                                      |   |            |                                 |
|                                         |                                                | WIRE ASM-<br>RIGHT                                    | TO REAR VIEW<br>MONITOR                                 |                                      |   |            |                                 |
| MP  <br>TR   KE<br>                     | FEED                                           |                                                       |                                                         |                                      |   |            |                                 |
|                                         | KE KE                                          |                                                       | REAR<br>MON I TOR<br>CABLE                              |                                      |   |            |                                 |
|                                         | YEL KE 14 YEL A-FEED 10 YE<br>B-KE 14 YEL      |                                                       |                                                         |                                      |   |            |                                 |
| CONNECTS TO                             | CONNECTS ONLY CIRCUIT<br>TO ELECTRIC<br>MIRROR |                                                       | TO REAR VIEW<br>MONITOR<br>CAMERA                       |                                      |   |            | NG DIAGRAM-CHASSIS,GM A         |
|                                         | MIRROR                                         | CONNECTS CONNECTS TO<br>TO CHEVY COAX INPUT<br>WIRING |                                                         |                                      |   | FIRST USED | 06 329K<br>do not scale drawing |
|                                         | WIRING<br>(Wire Asm                            | DIAGRAM-CHASSIS                                       |                                                         |                                      |   | TITLE:     | RING DIAGRAM-BODY, 12V          |
| 8                                       | 7                                              | 6                                                     | 5                                                       | 4                                    | 3 | 2          | l 6/15/2006                     |