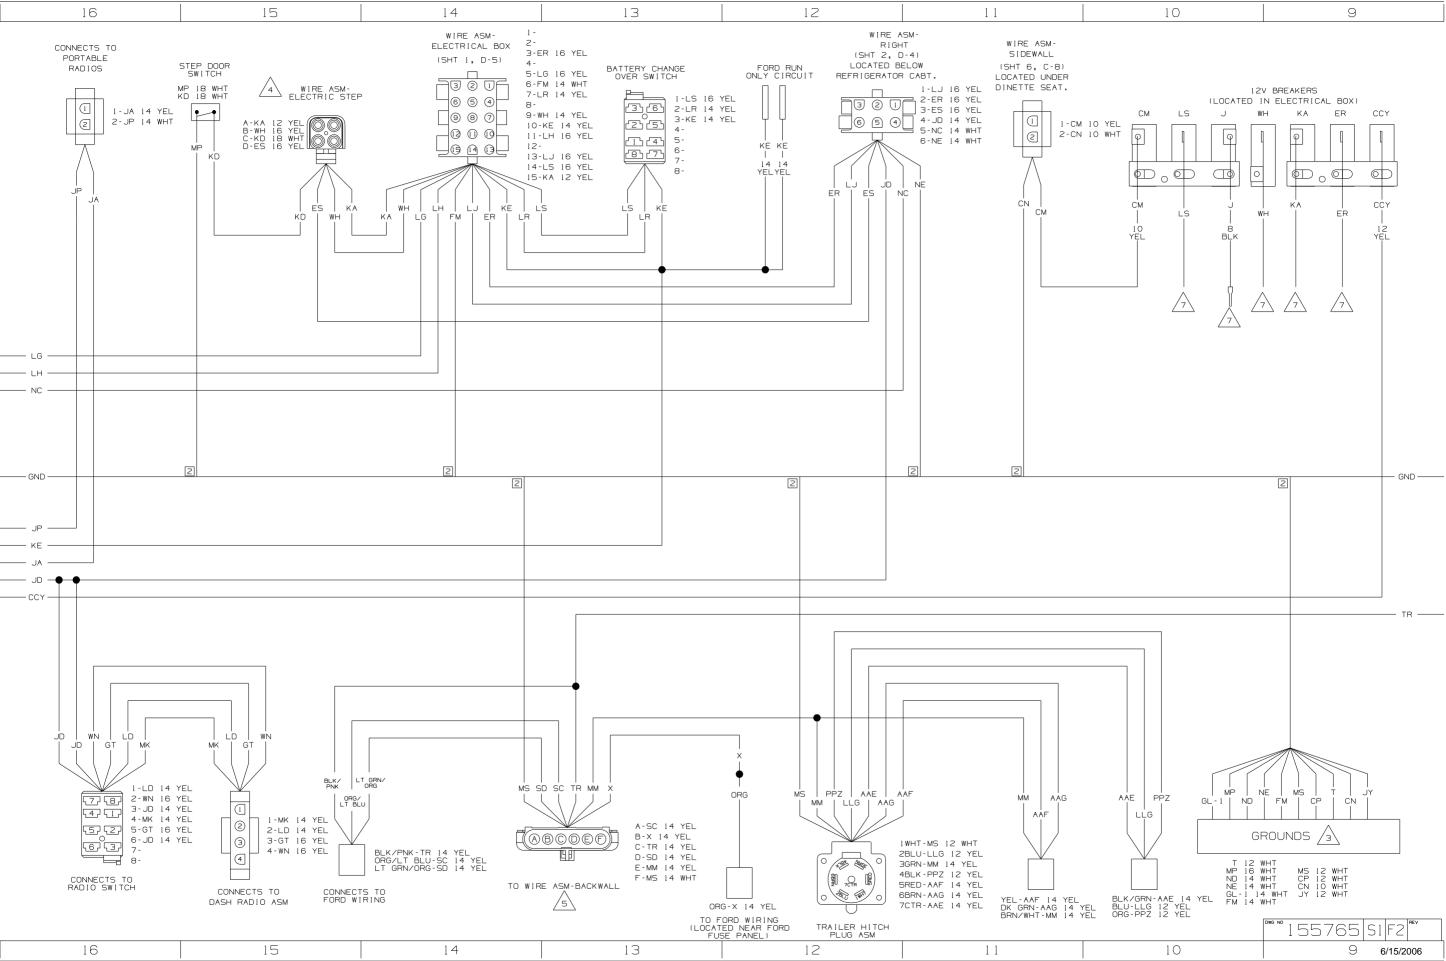

## 

If you lack the skills, tools or equipment to perform diagnostic or repair work leave such work to an authorized Winnebago Industries dealer or other qualified shop.

| 8                                       | 7                                              | 6                                                     | 5                                                       | 4                                    | 3 | 2          | 1                               |
|-----------------------------------------|------------------------------------------------|-------------------------------------------------------|---------------------------------------------------------|--------------------------------------|---|------------|---------------------------------|
|                                         |                                                |                                                       |                                                         |                                      |   |            | 155765                          |
|                                         | 12V BREAKERS                                   |                                                       |                                                         |                                      |   |            |                                 |
| (LOCATED<br>CM LS J                     | DIN ELECTRICAL BOX)<br>WH KA ER CCY            |                                                       | DOME LAMP                                               | DOME LAMP                            |   |            |                                 |
|                                         |                                                |                                                       | CCU 16 YEL<br>GE 16 YEL<br>MU 14 WHT                    | CCU 16 YEL<br>GE 16 YEL<br>MU 14 WHT |   |            | D                               |
|                                         |                                                |                                                       |                                                         |                                      |   |            |                                 |
| CM   J<br>  LS  <br>10   B<br>VEL   BLK | KA   CCY<br>WH   ER  <br>    12<br>  YEL       |                                                       |                                                         |                                      |   |            |                                 |
|                                         |                                                |                                                       |                                                         |                                      |   |            |                                 |
|                                         |                                                |                                                       | •                                                       |                                      |   |            |                                 |
|                                         |                                                |                                                       | ge  <br>ccu   mu<br>    ]                               |                                      |   |            |                                 |
|                                         |                                                |                                                       |                                                         |                                      |   |            | С                               |
|                                         |                                                |                                                       | D-<br>E-<br>F-GE 16 YEL                                 |                                      |   |            |                                 |
|                                         |                                                |                                                       | CONNECTS TO G-CCU 16 YEL<br>CHEVY WIRING H-<br>J-<br>K- | -                                    |   |            |                                 |
|                                         |                                                |                                                       | L -<br>M -                                              |                                      |   |            | <b>←</b>                        |
|                                         |                                                |                                                       |                                                         |                                      |   |            |                                 |
| CCY                                     |                                                |                                                       |                                                         |                                      |   |            |                                 |
| MP<br>TR                                |                                                |                                                       |                                                         |                                      |   |            | В                               |
| — ке — •                                |                                                |                                                       |                                                         |                                      |   |            |                                 |
|                                         |                                                |                                                       |                                                         |                                      |   |            |                                 |
|                                         |                                                | WIRE ASM-<br>RIGHT                                    | TO REAR VIEW<br>MONITOR                                 |                                      |   |            |                                 |
| MP  <br>TR   KE<br>                     | FEED                                           |                                                       |                                                         |                                      |   |            |                                 |
|                                         | KE KE                                          |                                                       | REAR<br>MON I TOR<br>CABLE                              |                                      |   |            |                                 |
|                                         | YEL KE 14 YEL A-FEED 10 YE<br>B-KE 14 YEL      |                                                       |                                                         |                                      |   |            |                                 |
| CONNECTS TO                             | CONNECTS ONLY CIRCUIT<br>TO ELECTRIC<br>MIRROR |                                                       | TO REAR VIEW<br>MONITOR<br>CAMERA                       |                                      |   |            | NG DIAGRAM-CHASSIS,GM A         |
|                                         | MIRROR                                         | CONNECTS CONNECTS TO<br>TO CHEVY COAX INPUT<br>WIRING |                                                         |                                      |   | FIRST USED | 06 329K<br>do not scale drawing |
|                                         | WIRING<br>(Wire Asm                            | DIAGRAM-CHASSIS                                       |                                                         |                                      |   | TITLE:     | RING DIAGRAM-BODY, 12V          |
| 8                                       | 7                                              | 6                                                     | 5                                                       | 4                                    | 3 | 2          | l 6/15/2006                     |