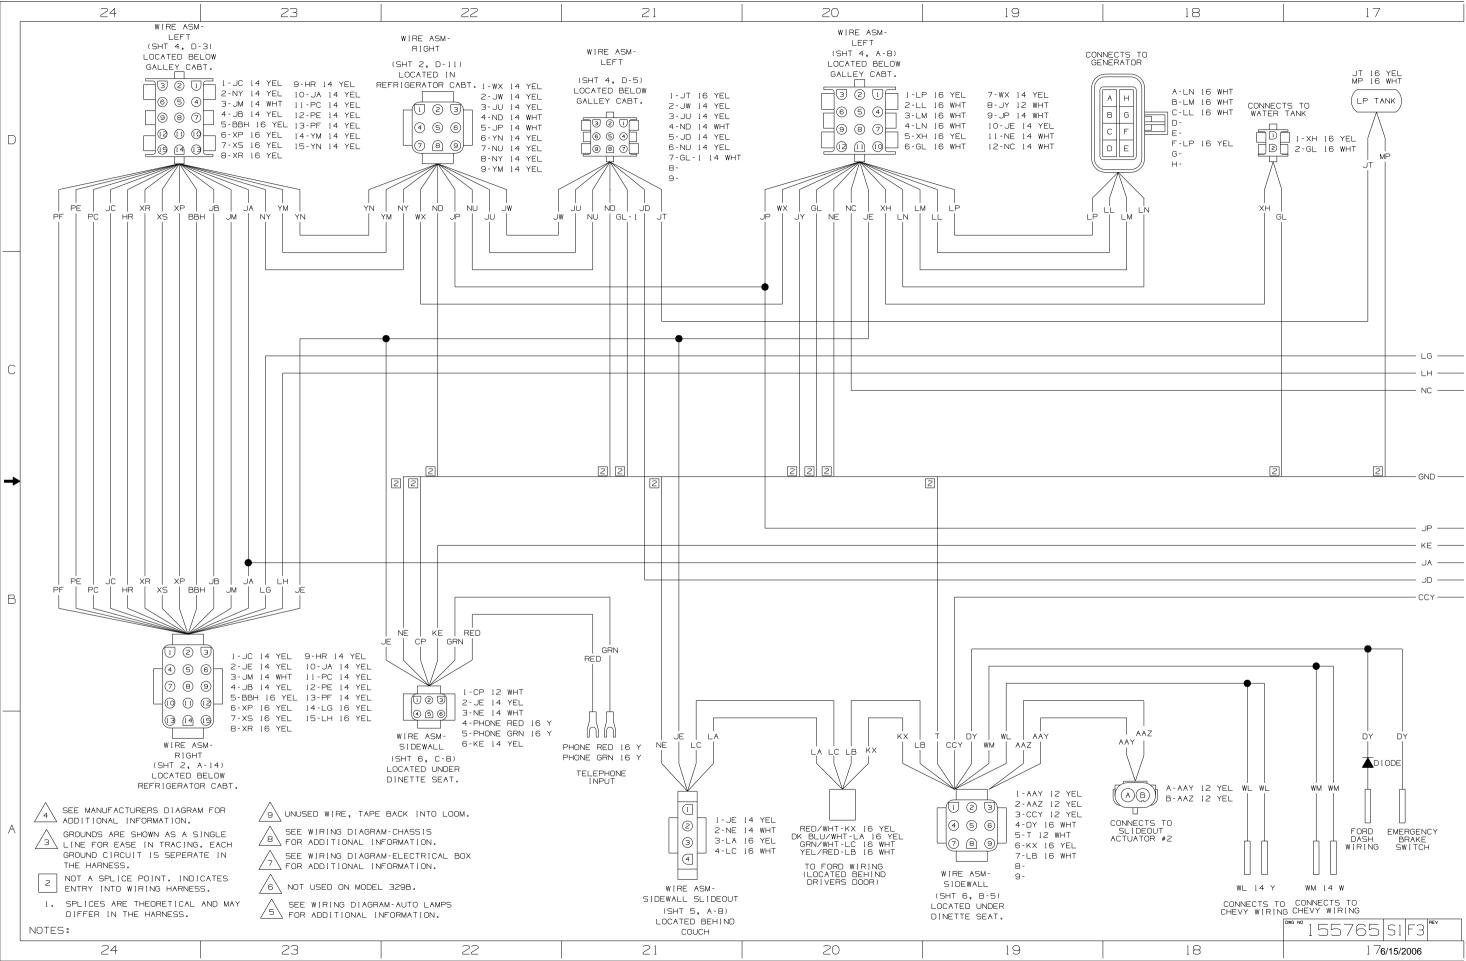

## 

If you lack the skills, tools or equipment to perform diagnostic or repair work leave such work to an authorized Winnebago Industries dealer or other qualified shop.

| 8                                       | 7                                              | 6                                                     | 5                                                       | 4                                    | 3 | 2          | 1                               |
|-----------------------------------------|------------------------------------------------|-------------------------------------------------------|---------------------------------------------------------|--------------------------------------|---|------------|---------------------------------|
|                                         |                                                |                                                       |                                                         |                                      |   |            | 155765                          |
|                                         | 12V BREAKERS                                   |                                                       |                                                         |                                      |   |            |                                 |
| (LOCATED<br>CM LS J                     | DIN ELECTRICAL BOX)<br>WH KA ER CCY            |                                                       | DOME LAMP                                               | DOME LAMP                            |   |            |                                 |
|                                         |                                                |                                                       | CCU 16 YEL<br>GE 16 YEL<br>MU 14 WHT                    | CCU 16 YEL<br>GE 16 YEL<br>MU 14 WHT |   |            | D                               |
|                                         |                                                |                                                       |                                                         |                                      |   |            |                                 |
| CM   J<br>  LS  <br>10   B<br>VEL   BLK | KA   CCY<br>WH   ER  <br>    12<br>  YEL       |                                                       |                                                         |                                      |   |            |                                 |
|                                         |                                                |                                                       |                                                         |                                      |   |            |                                 |
|                                         |                                                |                                                       | •                                                       |                                      |   |            |                                 |
|                                         |                                                |                                                       | ge  <br>ccu   mu<br>    ]                               |                                      |   |            |                                 |
|                                         |                                                |                                                       |                                                         |                                      |   |            | С                               |
|                                         |                                                |                                                       | D-<br>E-<br>F-GE 16 YEL                                 |                                      |   |            |                                 |
|                                         |                                                |                                                       | CONNECTS TO G-CCU 16 YEL<br>CHEVY WIRING H-<br>J-<br>K- | -                                    |   |            |                                 |
|                                         |                                                |                                                       | L -<br>M -                                              |                                      |   |            | <b>←</b>                        |
|                                         |                                                |                                                       |                                                         |                                      |   |            |                                 |
| CCY                                     |                                                |                                                       |                                                         |                                      |   |            |                                 |
| MP<br>TR                                |                                                |                                                       |                                                         |                                      |   |            | В                               |
| — ке — •                                |                                                |                                                       |                                                         |                                      |   |            |                                 |
|                                         |                                                |                                                       |                                                         |                                      |   |            |                                 |
|                                         |                                                | WIRE ASM-<br>RIGHT                                    | TO REAR VIEW<br>MONITOR                                 |                                      |   |            |                                 |
| MP  <br>TR   KE<br>                     | FEED                                           |                                                       |                                                         |                                      |   |            |                                 |
|                                         | KE KE                                          |                                                       | REAR<br>MON I TOR<br>CABLE                              |                                      |   |            |                                 |
|                                         | YEL KE 14 YEL A-FEED 10 YE<br>B-KE 14 YEL      |                                                       |                                                         |                                      |   |            |                                 |
| CONNECTS TO                             | CONNECTS ONLY CIRCUIT<br>TO ELECTRIC<br>MIRROR |                                                       | TO REAR VIEW<br>MONITOR<br>CAMERA                       |                                      |   |            | NG DIAGRAM-CHASSIS,GM A         |
|                                         | MIRROR                                         | CONNECTS CONNECTS TO<br>TO CHEVY COAX INPUT<br>WIRING |                                                         |                                      |   | FIRST USED | 06 329K<br>do not scale drawing |
|                                         | WIRING<br>(Wire Asm                            | DIAGRAM-CHASSIS                                       |                                                         |                                      |   | TITLE:     | RING DIAGRAM-BODY, 12V          |
| 8                                       | 7                                              | 6                                                     | 5                                                       | 4                                    | 3 | 2          | l 6/15/2006                     |