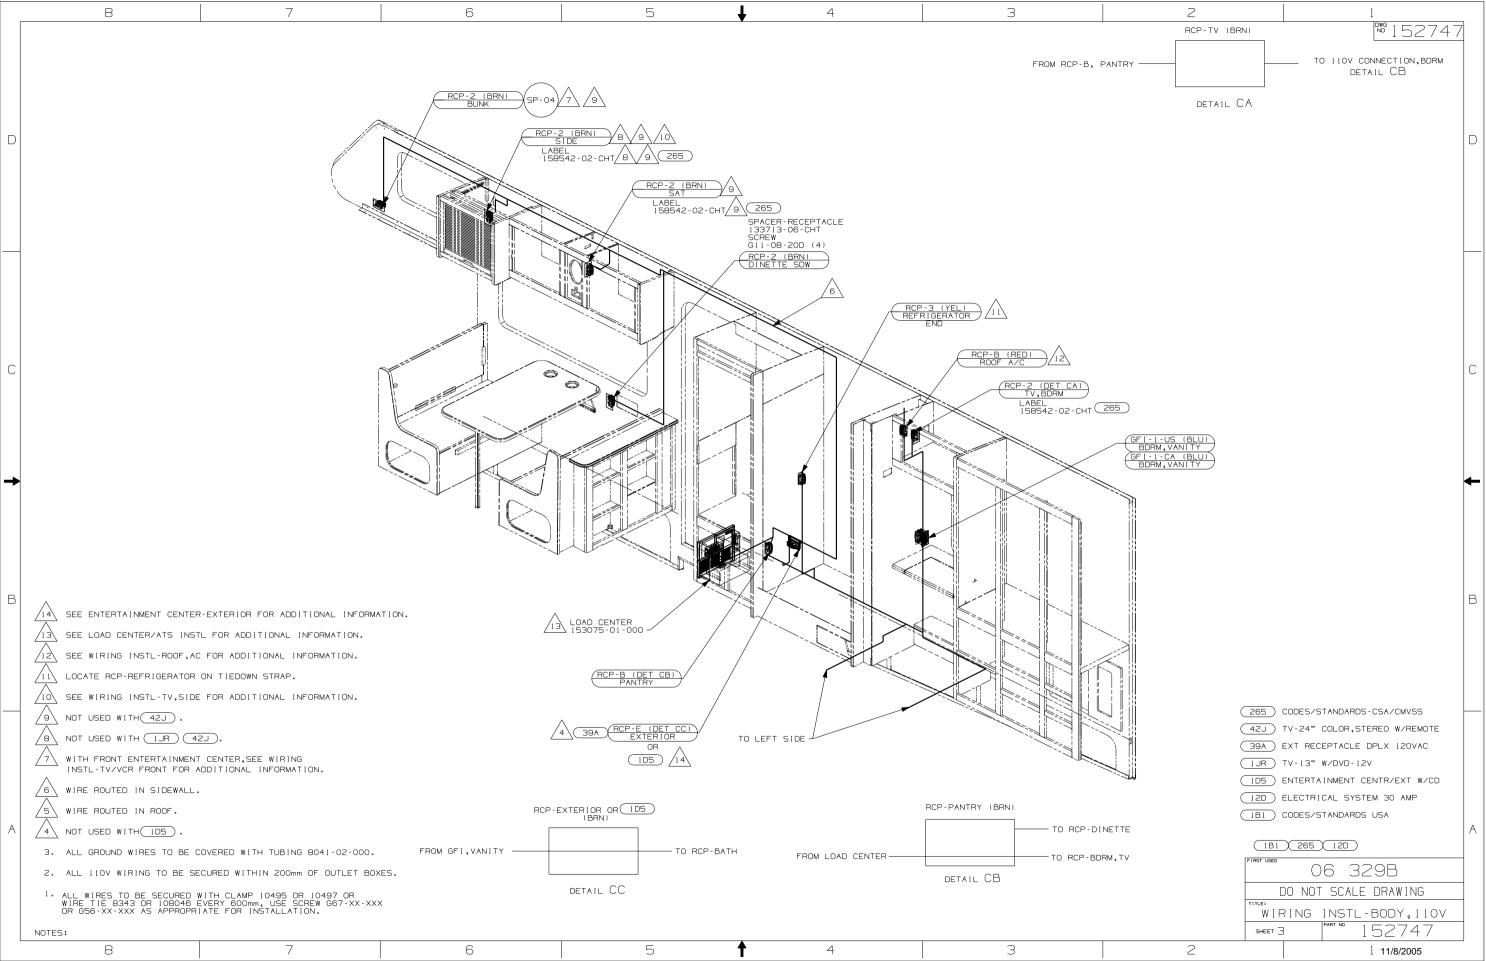

Danger of electrical shock, burns or death. Always remove all power sources before attempting any repair, service or diagnostic work. Power can be present from shore power, generator, inverter or battery. All power sources must be disabled and secured before performing any service.

## 

If you lack the skills, tools or equipment to perform diagnostic or repair work leave such work to an authorized Winnebago Industries dealer or other qualified shop.

|   | E           | 3                 | 7                                                     |          | 6 | 5           | ÷                     | 4                                       |                                                | 3                                              |           | 2                                     |                                                                     | 1                           |   |
|---|-------------|-------------------|-------------------------------------------------------|----------|---|-------------|-----------------------|-----------------------------------------|------------------------------------------------|------------------------------------------------|-----------|---------------------------------------|---------------------------------------------------------------------|-----------------------------|---|
|   | DRAWING NO. | FEATURE           |                                                       | ·        |   |             |                       |                                         | 1                                              |                                                |           |                                       | RELEASE                                                             | № 152747                    | 2 |
|   | 152747-01   | WIN               |                                                       |          |   |             |                       |                                         |                                                |                                                |           |                                       | REV ZONE REVISION                                                   | RECORD DATE DFTR-OR         | 6 |
|   | 152747-02   | (ITA)             |                                                       |          |   |             |                       |                                         |                                                |                                                |           |                                       |                                                                     |                             |   |
|   |             |                   |                                                       |          |   |             |                       |                                         |                                                |                                                |           |                                       |                                                                     |                             |   |
|   |             |                   |                                                       |          |   |             |                       |                                         |                                                |                                                |           |                                       |                                                                     |                             |   |
| D |             |                   |                                                       |          |   |             |                       |                                         |                                                |                                                |           |                                       |                                                                     |                             | D |
|   |             |                   |                                                       |          |   |             |                       |                                         |                                                |                                                |           |                                       |                                                                     |                             |   |
|   |             |                   |                                                       |          |   |             |                       |                                         |                                                |                                                |           |                                       |                                                                     |                             |   |
|   |             |                   |                                                       |          |   |             |                       |                                         |                                                |                                                |           |                                       |                                                                     |                             |   |
|   |             |                   |                                                       |          |   |             |                       |                                         |                                                |                                                |           |                                       |                                                                     |                             |   |
| _ |             |                   |                                                       |          |   |             |                       |                                         |                                                |                                                |           |                                       |                                                                     |                             |   |
|   |             |                   |                                                       |          |   |             |                       |                                         |                                                |                                                |           |                                       |                                                                     |                             |   |
|   |             |                   |                                                       |          |   |             |                       |                                         | <                                              |                                                |           |                                       |                                                                     |                             |   |
|   |             |                   |                                                       |          |   |             |                       |                                         |                                                |                                                |           |                                       |                                                                     |                             |   |
|   |             |                   |                                                       |          |   | -           |                       | 4                                       |                                                |                                                |           |                                       |                                                                     |                             |   |
| С |             |                   |                                                       |          |   |             |                       |                                         |                                                |                                                |           |                                       |                                                                     |                             | С |
|   |             |                   |                                                       |          |   |             | Ē                     |                                         |                                                |                                                |           |                                       |                                                                     |                             |   |
|   |             |                   |                                                       | _        |   |             |                       |                                         |                                                |                                                |           |                                       |                                                                     |                             |   |
|   |             |                   |                                                       |          |   |             |                       |                                         |                                                | ^                                              |           |                                       |                                                                     |                             |   |
|   |             |                   |                                                       |          |   |             |                       |                                         | H 10 GA WIRE<br>FROM POWER CO<br>TO LOAD CENTE | DRD 4X4 BOX 4                                  |           |                                       |                                                                     |                             |   |
|   |             |                   |                                                       |          |   |             |                       |                                         |                                                |                                                |           |                                       |                                                                     |                             |   |
|   |             |                   |                                                       |          |   |             |                       | Power co                                | DRD BOX                                        |                                                |           |                                       |                                                                     |                             |   |
|   |             |                   |                                                       |          |   |             | 10 GA WIR             | <u> </u>                                | $\neg \land \land$                             |                                                |           |                                       |                                                                     |                             |   |
|   |             |                   |                                                       |          |   |             | FROM GENE<br>To power | E<br>RATOR 4X4 BOX (40N<br>CORD 4X4 BOX | $\mathcal{D}$                                  |                                                |           |                                       |                                                                     |                             |   |
|   |             |                   |                                                       |          |   |             |                       |                                         |                                                |                                                |           |                                       |                                                                     |                             |   |
|   |             |                   |                                                       |          |   | GENERATOR 2 | 5                     |                                         |                                                |                                                |           |                                       |                                                                     |                             |   |
| В |             |                   |                                                       |          |   |             | <u></u>               |                                         |                                                |                                                |           |                                       |                                                                     |                             | В |
|   |             |                   |                                                       |          |   |             |                       |                                         |                                                |                                                |           |                                       | 12D ELECTRICAL S                                                    | SYSTEM 30 AMP               |   |
|   |             |                   |                                                       |          |   |             |                       |                                         |                                                |                                                |           |                                       | 40N GEN-4.0KW-0                                                     |                             |   |
|   |             |                   |                                                       |          |   |             |                       |                                         |                                                |                                                |           |                                       | (265) CODES/STAND                                                   |                             |   |
|   |             |                   |                                                       |          |   |             |                       |                                         |                                                |                                                |           |                                       | (1B1) CODES/STAND                                                   |                             |   |
|   |             |                   |                                                       |          |   |             |                       |                                         |                                                |                                                |           |                                       | <u>181 12D 265</u>                                                  | _                           | _ |
|   |             |                   |                                                       |          |   |             |                       |                                         |                                                |                                                |           |                                       | WINNEBAG                                                            | COPYRIGHT 2004<br>WINNEBAGO |   |
|   |             |                   |                                                       |          |   |             |                       |                                         |                                                |                                                |           |                                       | INDUSTR<br>DFTR                                                     |                             | _ |
|   |             |                   |                                                       |          |   |             |                       |                                         |                                                |                                                |           |                                       | CHKR                                                                | ALL DIMENSIONS ARE          | Ξ |
|   | 5 SEE GENE  | ERATOR INSTL FOR  | ADDITIONAL INFORMATION.                               |          |   |             |                       |                                         |                                                |                                                |           |                                       | P.E.<br>M.E.                                                        | FIRST USED                  | - |
| A | 4 SEE LOAD  | ) CENTER INSTL FO | OR ADDITIONAL INFORMATIO                              | N.       |   |             |                       |                                         |                                                |                                                |           |                                       | UNSPECIFIED TOLERANCES ARE: MA                                      | 06 329B                     |   |
|   | 3. ALL GROU | JND WIRES TO BE ( | COVERED WITH TUBING 8041                              | -02-000. |   |             |                       |                                         |                                                |                                                |           |                                       | WHOLE DIM (X) : 1   ONE-PLACE (X.X) : 1.5   TWO-PLACE (X.XX) : 0.50 |                             |   |
|   |             |                   | E CLAMPED WITH CLAMP 104:<br>Boxes, use screw G67-10- |          |   |             |                       |                                         |                                                |                                                |           |                                       | ANGLE : I'<br>THIRD ANGLE<br>PROJECTION                             |                             |   |
|   | 1. ALL WIRE | S TO BE SECURED   | WITH CLAMP 10495 OR 104                               | 97 OR    |   |             |                       |                                         |                                                | FOR ELECTRICAL                                 | E         | FOR<br>LECTRICAL<br>CALLOUTS          | DO NOT SC/                                                          | LE DRAWING                  | - |
|   | WIRE TIE    | 8343 OR 108046    | EVERY 600mm, USE SCREW<br>RIATE FOR INSTALLATION.     |          |   |             |                       |                                         |                                                | SPECIFICATIONS<br>SEE DWG NO.<br>128783-01-000 | ( × - × ) | CALLOUTS<br>EE DWG NO.<br>1339-01-000 | WIRING INS                                                          | TL-BODY,110V                |   |
|   | NOTES:      |                   |                                                       |          |   |             | *                     |                                         |                                                | L                                              |           | ,                                     | SHEET 1 OF 3 PART NO                                                | 152747                      |   |
|   | E           | 3                 | 7                                                     |          | 6 | 5           | Ť                     | 4                                       |                                                | 3                                              |           | 2                                     | REF:                                                                | l 11/8/2005                 |   |