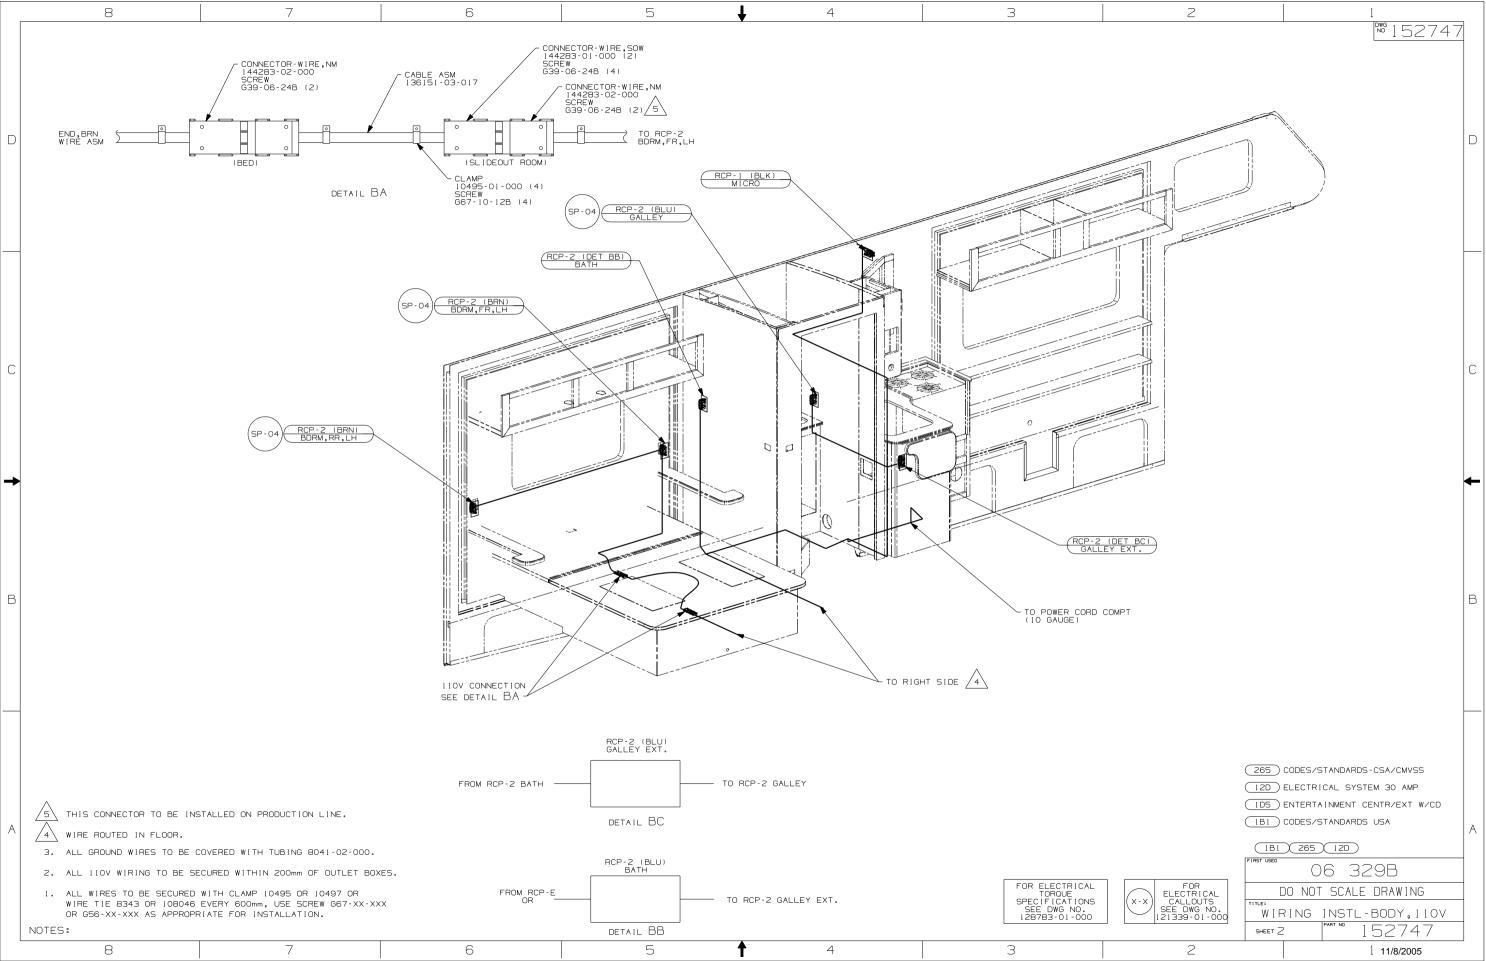

Danger of electrical shock, burns or death. Always remove all power sources before attempting any repair, service or diagnostic work. Power can be present from shore power, generator, inverter or battery. All power sources must be disabled and secured before performing any service.

## 

If you lack the skills, tools or equipment to perform diagnostic or repair work leave such work to an authorized Winnebago Industries dealer or other qualified shop.

|   | E           | 3                 | 7                                                     |          | 6 | 5           | ÷                     | 4                                       |                                                | 3                                              |           | 2                                     |                                                                     | 1                           |   |
|---|-------------|-------------------|-------------------------------------------------------|----------|---|-------------|-----------------------|-----------------------------------------|------------------------------------------------|------------------------------------------------|-----------|---------------------------------------|---------------------------------------------------------------------|-----------------------------|---|
|   | DRAWING NO. | FEATURE           |                                                       | ·        |   |             |                       |                                         | 1                                              |                                                |           |                                       | RELEASE                                                             | № 152747                    | 2 |
|   | 152747-01   | WIN               |                                                       |          |   |             |                       |                                         |                                                |                                                |           |                                       | REV ZONE REVISION                                                   | RECORD DATE DFTR-OR         | 6 |
|   | 152747-02   | (ITA)             |                                                       |          |   |             |                       |                                         |                                                |                                                |           |                                       |                                                                     |                             |   |
|   |             |                   |                                                       |          |   |             |                       |                                         |                                                |                                                |           |                                       |                                                                     |                             |   |
|   |             |                   |                                                       |          |   |             |                       |                                         |                                                |                                                |           |                                       |                                                                     |                             |   |
| D |             |                   |                                                       |          |   |             |                       |                                         |                                                |                                                |           |                                       |                                                                     |                             | D |
|   |             |                   |                                                       |          |   |             |                       |                                         |                                                |                                                |           |                                       |                                                                     |                             |   |
|   |             |                   |                                                       |          |   |             |                       |                                         |                                                |                                                |           |                                       |                                                                     |                             |   |
|   |             |                   |                                                       |          |   |             |                       |                                         |                                                |                                                |           |                                       |                                                                     |                             |   |
|   |             |                   |                                                       |          |   |             |                       |                                         |                                                |                                                |           |                                       |                                                                     |                             |   |
| _ |             |                   |                                                       |          |   |             |                       |                                         |                                                |                                                |           |                                       |                                                                     |                             |   |
|   |             |                   |                                                       |          |   |             |                       |                                         |                                                |                                                |           |                                       |                                                                     |                             |   |
|   |             |                   |                                                       |          |   |             |                       |                                         | <                                              |                                                |           |                                       |                                                                     |                             |   |
|   |             |                   |                                                       |          |   |             |                       |                                         |                                                |                                                |           |                                       |                                                                     |                             |   |
|   |             |                   |                                                       |          |   | -           |                       | 4                                       |                                                |                                                |           |                                       |                                                                     |                             |   |
| С |             |                   |                                                       |          |   |             |                       |                                         |                                                |                                                |           |                                       |                                                                     |                             | С |
|   |             |                   |                                                       |          |   |             | Ē                     |                                         |                                                |                                                |           |                                       |                                                                     |                             |   |
|   |             |                   |                                                       | _        |   |             |                       |                                         |                                                |                                                |           |                                       |                                                                     |                             |   |
|   |             |                   |                                                       |          |   |             |                       |                                         |                                                | ^                                              |           |                                       |                                                                     |                             |   |
|   |             |                   |                                                       |          |   |             |                       |                                         | H 10 GA WIRE<br>FROM POWER CO<br>TO LOAD CENTE | DRD 4X4 BOX 4                                  |           |                                       |                                                                     |                             |   |
|   |             |                   |                                                       |          |   |             |                       |                                         |                                                |                                                |           |                                       |                                                                     |                             |   |
|   |             |                   |                                                       |          |   |             |                       | Power co                                | DRD BOX                                        |                                                |           |                                       |                                                                     |                             |   |
|   |             |                   |                                                       |          |   |             | 10 GA WIR             | <u> </u>                                | $\neg \land \land$                             |                                                |           |                                       |                                                                     |                             |   |
|   |             |                   |                                                       |          |   |             | FROM GENE<br>To power | E<br>RATOR 4X4 BOX (40N<br>CORD 4X4 BOX | $\mathcal{D}$                                  |                                                |           |                                       |                                                                     |                             |   |
|   |             |                   |                                                       |          |   |             |                       |                                         |                                                |                                                |           |                                       |                                                                     |                             |   |
|   |             |                   |                                                       |          |   | GENERATOR 2 | 5                     |                                         |                                                |                                                |           |                                       |                                                                     |                             |   |
| В |             |                   |                                                       |          |   |             | <u></u>               |                                         |                                                |                                                |           |                                       |                                                                     |                             | В |
|   |             |                   |                                                       |          |   |             |                       |                                         |                                                |                                                |           |                                       | 12D ELECTRICAL S                                                    | SYSTEM 30 AMP               |   |
|   |             |                   |                                                       |          |   |             |                       |                                         |                                                |                                                |           |                                       | 40N GEN-4.0KW-0                                                     |                             |   |
|   |             |                   |                                                       |          |   |             |                       |                                         |                                                |                                                |           |                                       | (265) CODES/STAND                                                   |                             |   |
|   |             |                   |                                                       |          |   |             |                       |                                         |                                                |                                                |           |                                       | (1B1) CODES/STAND                                                   |                             |   |
|   |             |                   |                                                       |          |   |             |                       |                                         |                                                |                                                |           |                                       | <u>181 12D 265</u>                                                  | _                           | _ |
|   |             |                   |                                                       |          |   |             |                       |                                         |                                                |                                                |           |                                       | WINNEBAG                                                            | COPYRIGHT 2004<br>WINNEBAGO |   |
|   |             |                   |                                                       |          |   |             |                       |                                         |                                                |                                                |           |                                       | INDUSTR<br>DFTR                                                     |                             | _ |
|   |             |                   |                                                       |          |   |             |                       |                                         |                                                |                                                |           |                                       | CHKR                                                                | ALL DIMENSIONS ARE          | Ξ |
|   | 5 SEE GENE  | ERATOR INSTL FOR  | ADDITIONAL INFORMATION.                               |          |   |             |                       |                                         |                                                |                                                |           |                                       | P.E.<br>M.E.                                                        | FIRST USED                  | - |
| A | 4 SEE LOAD  | ) CENTER INSTL FO | OR ADDITIONAL INFORMATIO                              | N.       |   |             |                       |                                         |                                                |                                                |           |                                       | UNSPECIFIED TOLERANCES ARE: MA                                      | 06 329B                     |   |
|   | 3. ALL GROU | JND WIRES TO BE ( | COVERED WITH TUBING 8041                              | -02-000. |   |             |                       |                                         |                                                |                                                |           |                                       | WHOLE DIM (X) : 1   ONE-PLACE (X.X) : 1.5   TWO-PLACE (X.XX) : 0.50 |                             |   |
|   |             |                   | E CLAMPED WITH CLAMP 104:<br>Boxes, use screw G67-10- |          |   |             |                       |                                         |                                                |                                                |           |                                       | ANGLE : I'<br>THIRD ANGLE<br>PROJECTION                             |                             |   |
|   | 1. ALL WIRE | S TO BE SECURED   | WITH CLAMP 10495 OR 104                               | 97 OR    |   |             |                       |                                         |                                                | FOR ELECTRICAL                                 | E         | FOR<br>LECTRICAL<br>CALLOUTS          | DO NOT SC/                                                          | LE DRAWING                  | - |
|   | WIRE TIE    | 8343 OR 108046    | EVERY 600mm, USE SCREW<br>RIATE FOR INSTALLATION.     |          |   |             |                       |                                         |                                                | SPECIFICATIONS<br>SEE DWG NO.<br>128783-01-000 | ( × - × ) | CALLOUTS<br>EE DWG NO.<br>1339-01-000 | WIRING INS                                                          | TL-BODY,110V                |   |
|   | NOTES:      |                   |                                                       |          |   |             | *                     |                                         |                                                | L                                              |           | ,                                     | SHEET 1 OF 3 PART NO                                                | 152747                      |   |
|   | E           | 3                 | 7                                                     |          | 6 | 5           | Ť                     | 4                                       |                                                | 3                                              |           | 2                                     | REF:                                                                | l 11/8/2005                 |   |