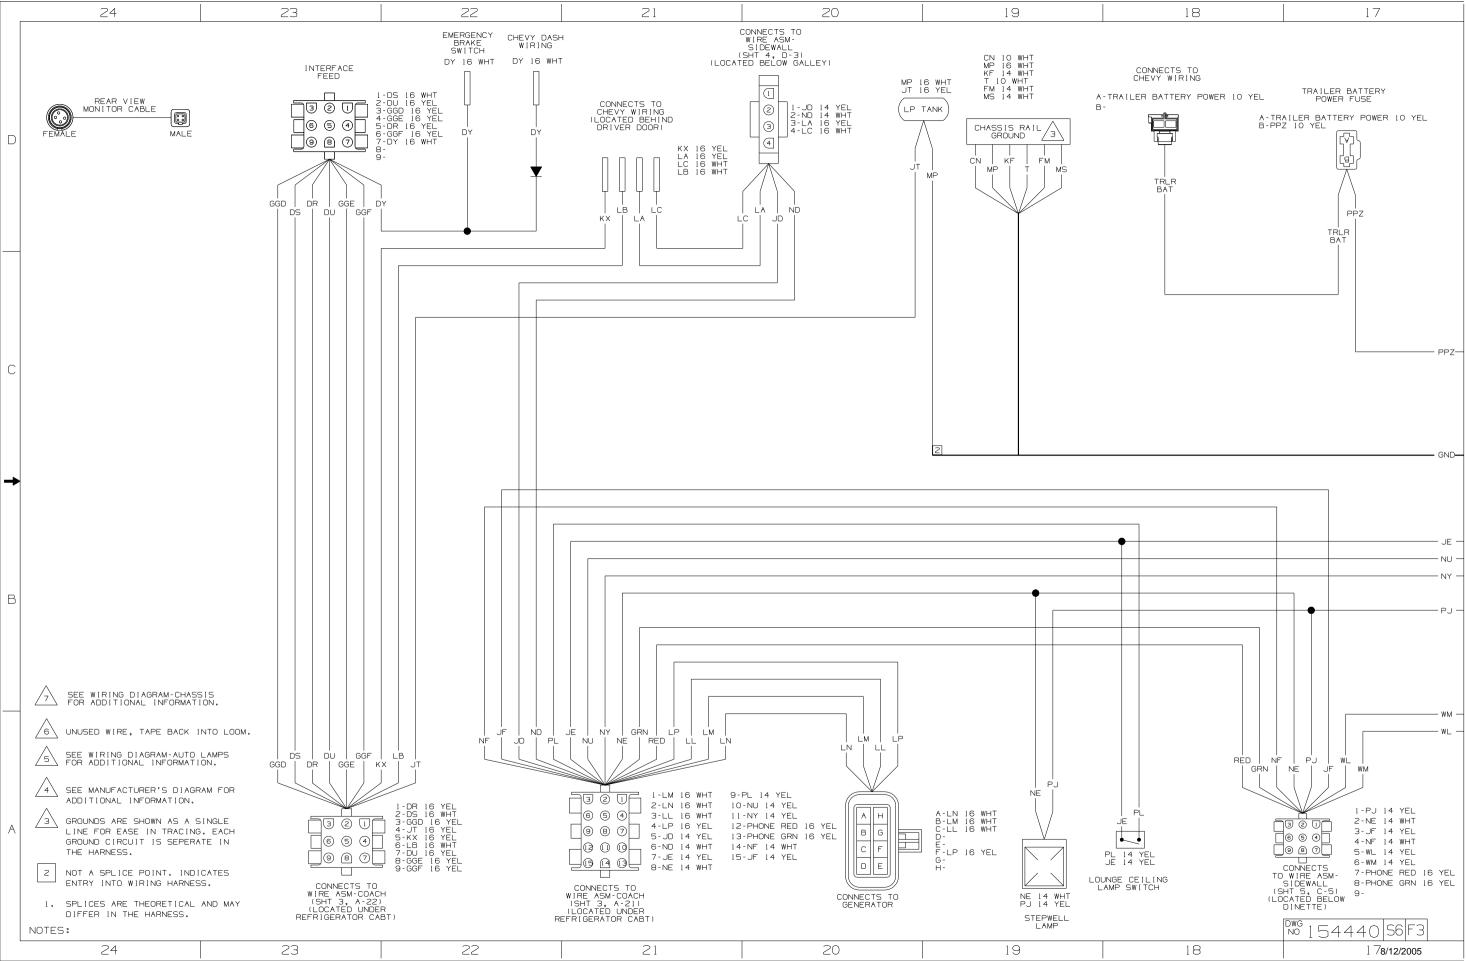

| I - AAY 12 YEL<br>2 - AAZ 12 YEL<br>SLIDEOUT<br>ACTUATOR #1<br>LOCATED BELOW<br>GALLEY                                         | 2 YEL                                                                                                            | 3 |                                                           | 06 325F<br>DO NOT SCALE DRAWING<br>RING DIAGRAM-BODY,12V |