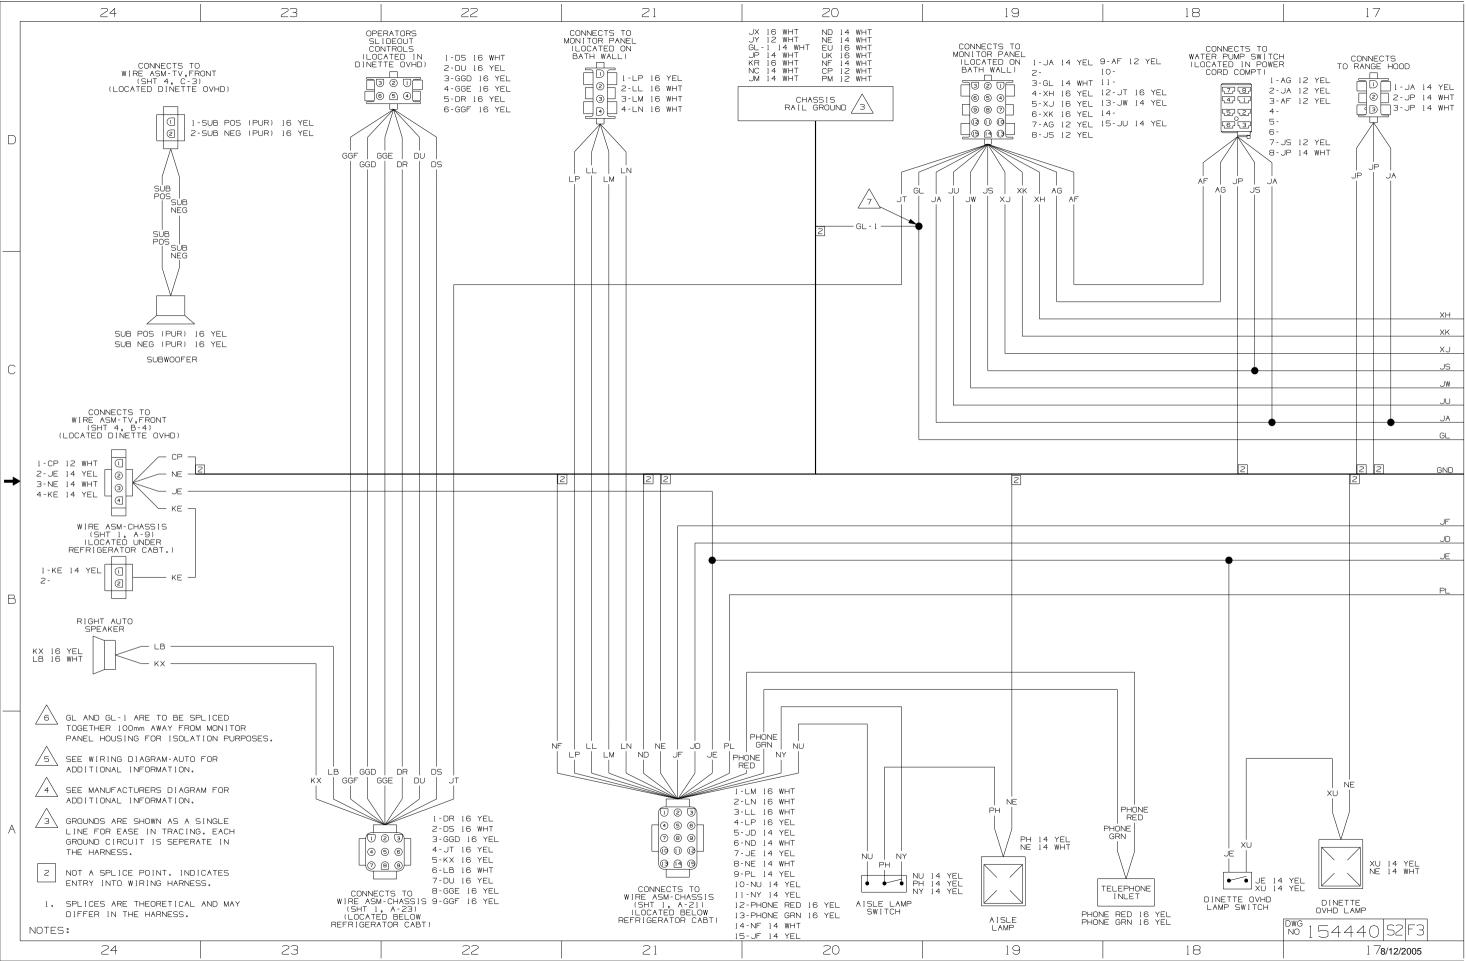

Danger of electrical shock, burns or death. Always remove all power sources before attempting any repair, service or diagnostic work. Power can be present from shore power, generator, inverter or battery. All power sources must be disabled and secured before performing any service.

## 

If you lack the skills, tools or equipment to perform diagnostic or repair work leave such work to an authorized Winnebago Industries dealer or other qualified shop.

| 8                                                                | 7                                                                                                                     | 6                                                                                                                                                                                                                                                                                                                                                                                                                                                                                                                                                                                                                                                                                                                                                                                                                                                                                                                                                                                                                                                                                                                                                                                                                                                                                                                                                                                                                                                                                                                                                                                                                                                                                                                                                                                                                                                                                                                                                                                                                                                                                                                                                                                                                                                                                                                                                                                                                                                                                                              | 5                                                                                                                              | 4                                                                                                                | 3 | 2                                                         | 1                                                        |
|------------------------------------------------------------------|-----------------------------------------------------------------------------------------------------------------------|----------------------------------------------------------------------------------------------------------------------------------------------------------------------------------------------------------------------------------------------------------------------------------------------------------------------------------------------------------------------------------------------------------------------------------------------------------------------------------------------------------------------------------------------------------------------------------------------------------------------------------------------------------------------------------------------------------------------------------------------------------------------------------------------------------------------------------------------------------------------------------------------------------------------------------------------------------------------------------------------------------------------------------------------------------------------------------------------------------------------------------------------------------------------------------------------------------------------------------------------------------------------------------------------------------------------------------------------------------------------------------------------------------------------------------------------------------------------------------------------------------------------------------------------------------------------------------------------------------------------------------------------------------------------------------------------------------------------------------------------------------------------------------------------------------------------------------------------------------------------------------------------------------------------------------------------------------------------------------------------------------------------------------------------------------------------------------------------------------------------------------------------------------------------------------------------------------------------------------------------------------------------------------------------------------------------------------------------------------------------------------------------------------------------------------------------------------------------------------------------------------------|--------------------------------------------------------------------------------------------------------------------------------|------------------------------------------------------------------------------------------------------------------|---|-----------------------------------------------------------|----------------------------------------------------------|
| GGJ<br>GGG GGH                                                   | GGJ GGM GGK<br>GGH GGG GGL                                                                                            | GGP<br>GGN                                                                                                                                                                                                                                                                                                                                                                                                                                                                                                                                                                                                                                                                                                                                                                                                                                                                                                                                                                                                                                                                                                                                                                                                                                                                                                                                                                                                                                                                                                                                                                                                                                                                                                                                                                                                                                                                                                                                                                                                                                                                                                                                                                                                                                                                                                                                                                                                                                                                                                     | GGN<br>GGP                                                                                                                     | GGL<br>GGK GGM                                                                                                   |   |                                                           | <u>™ 154440</u><br>D                                     |
| A<br>B<br>C<br>SLIDEOUT<br>ACTUATOR #1<br>LOCATED BELO<br>GALLEY | GGG 16 YEL<br>GGJ 16 WHT<br>GGH 16 YEL<br>GGH 16 YEL<br>GG S O<br>G S O<br>ENCODER<br>FEED                            | SH 16 YEL<br>GG 16 YEL<br>GG 16 YEL<br>SK 16 YEL | GGN 12 YEL<br>A-GGN 12 YEL<br>A-GGN 12 YEL<br>B-GGP 12 YEL<br>SLIDEOUT<br>ACTUATOR #2<br>LOCATED ABOVE<br>CHASSIS REAR<br>AXLE | A-GGK 16 YEL<br>B-GGM 16 WHT<br>C-GGL 16 YEL<br>SLIDEOUT<br>ACTUATOR *2<br>LOCATED ABOVE<br>CHASSIS REAR<br>AXLE |   | TO WIRE ASM-<br>ELECTRICAL BOX<br>(SHT 1, C-2)<br>J 8 BLK | C                                                        |
|                                                                  | DOME LAMP DOME LAMP<br>GE 16 YEL GE 16 YEL<br>MU 14 WHT<br>CCU 14 YEL CCU 14 YEL<br>MU GE GE CCU<br>MU GE GE CCU      |                                                                                                                                                                                                                                                                                                                                                                                                                                                                                                                                                                                                                                                                                                                                                                                                                                                                                                                                                                                                                                                                                                                                                                                                                                                                                                                                                                                                                                                                                                                                                                                                                                                                                                                                                                                                                                                                                                                                                                                                                                                                                                                                                                                                                                                                                                                                                                                                                                                                                                                |                                                                                                                                | 2 YEI                                                                                                            |   |                                                           | В                                                        |
| 8                                                                | A-<br>B-<br>C-MU 14 YE<br>D-<br>E-<br>F-GE 16 YE<br>G-CCU 16 Y<br>CONNECTS TO<br>CHEVY WIRING<br>J-<br>K-<br>L-<br>M- | #I ACTUA<br>DRIVE LE                                                                                                                                                                                                                                                                                                                                                                                                                                                                                                                                                                                                                                                                                                                                                                                                                                                                                                                                                                                                                                                                                                                                                                                                                                                                                                                                                                                                                                                                                                                                                                                                                                                                                                                                                                                                                                                                                                                                                                                                                                                                                                                                                                                                                                                                                                                                                                                                                                                                                           | I - AAY 12 YEL<br>2 - AAZ 12 YEL<br>SLIDEOUT<br>ACTUATOR #1<br>LOCATED BELOW<br>GALLEY                                         | 2 YEL                                                                                                            | 3 |                                                           | 06 325F<br>DO NOT SCALE DRAWING<br>RING DIAGRAM-BODY,12V |