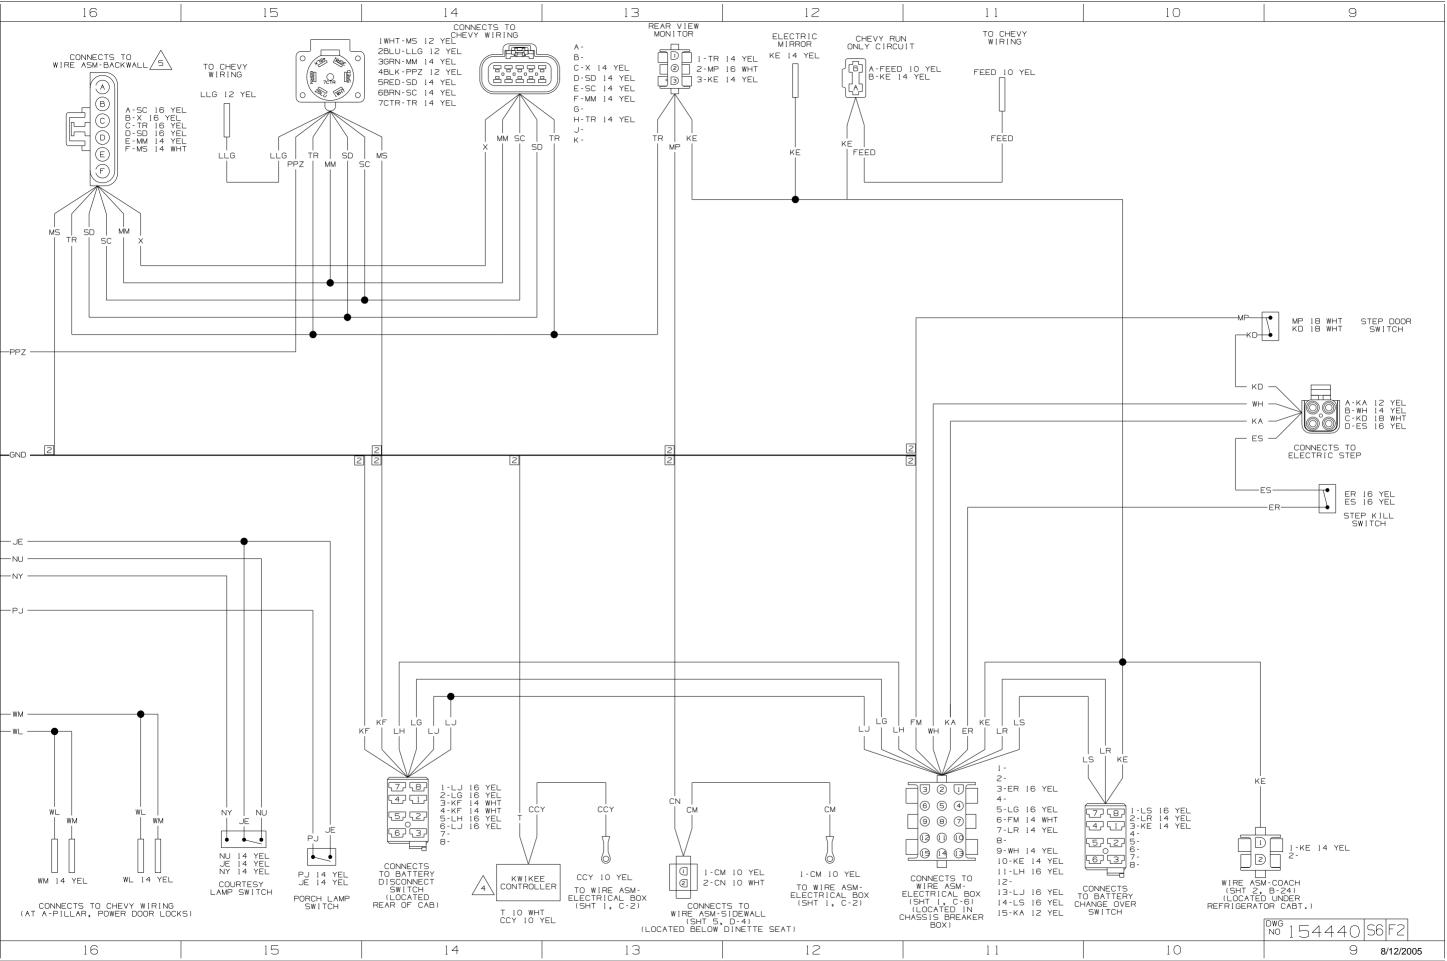

| I - AAY 12 YEL<br>2 - AAZ 12 YEL<br>SLIDEOUT<br>ACTUATOR #1<br>LOCATED BELOW<br>GALLEY                                         | 2 YEL                                                                                                            | 3 |                                                           | 06 325F<br>DO NOT SCALE DRAWING<br>RING DIAGRAM-BODY,12V |