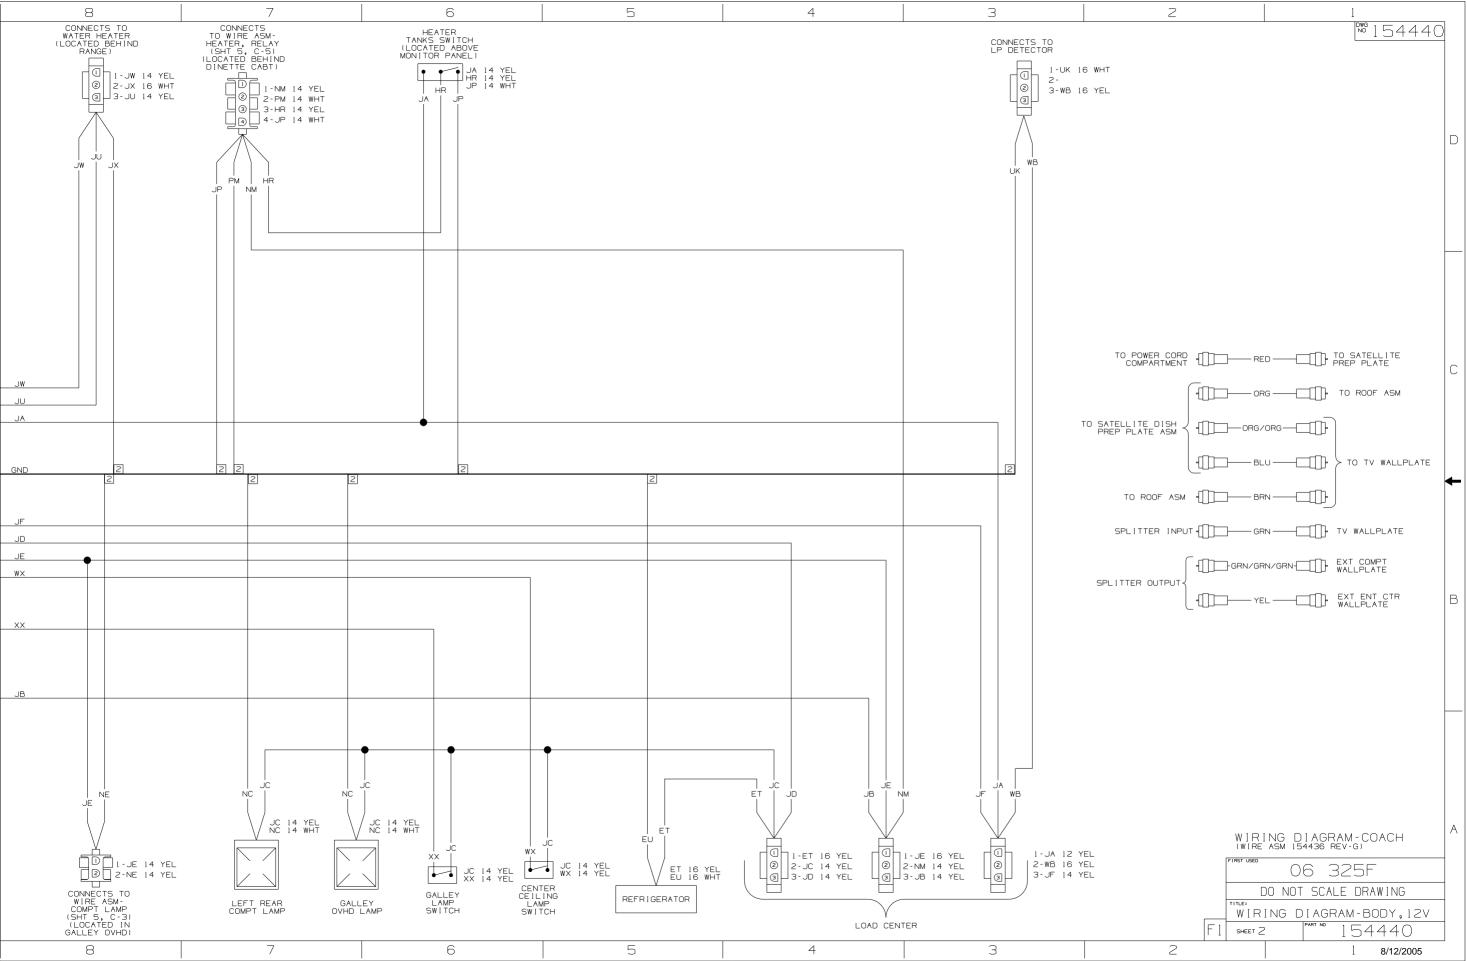

## 

If you lack the skills, tools or equipment to perform diagnostic or repair work leave such work to an authorized Winnebago Industries dealer or other qualified shop.

| 8                                                                | 7                                                                                                                     | 6                                                                                                                                                                                                                                                                                                                                                                                                                                                                                                                                                                                                                                                                                                                                                                                                                                                                                                                                                                                                                                                                                                                                                                                                                                                                                                                                                                                                                                                                                                                                                                                                                                                                                                                                                                                                                                                                                                                                                                                                                                                                                                                                                                                                                                                                                                                                                                                                                                                                                                              | 5                                                                                                                              | 4                                                                                                                | 3 | 2                                                         | 1                                                        |
|------------------------------------------------------------------|-----------------------------------------------------------------------------------------------------------------------|----------------------------------------------------------------------------------------------------------------------------------------------------------------------------------------------------------------------------------------------------------------------------------------------------------------------------------------------------------------------------------------------------------------------------------------------------------------------------------------------------------------------------------------------------------------------------------------------------------------------------------------------------------------------------------------------------------------------------------------------------------------------------------------------------------------------------------------------------------------------------------------------------------------------------------------------------------------------------------------------------------------------------------------------------------------------------------------------------------------------------------------------------------------------------------------------------------------------------------------------------------------------------------------------------------------------------------------------------------------------------------------------------------------------------------------------------------------------------------------------------------------------------------------------------------------------------------------------------------------------------------------------------------------------------------------------------------------------------------------------------------------------------------------------------------------------------------------------------------------------------------------------------------------------------------------------------------------------------------------------------------------------------------------------------------------------------------------------------------------------------------------------------------------------------------------------------------------------------------------------------------------------------------------------------------------------------------------------------------------------------------------------------------------------------------------------------------------------------------------------------------------|--------------------------------------------------------------------------------------------------------------------------------|------------------------------------------------------------------------------------------------------------------|---|-----------------------------------------------------------|----------------------------------------------------------|
| GGJ<br>GGG GGH                                                   | GGJ GGM GGK<br>GGH GGG GGL                                                                                            | GGP<br>GGN                                                                                                                                                                                                                                                                                                                                                                                                                                                                                                                                                                                                                                                                                                                                                                                                                                                                                                                                                                                                                                                                                                                                                                                                                                                                                                                                                                                                                                                                                                                                                                                                                                                                                                                                                                                                                                                                                                                                                                                                                                                                                                                                                                                                                                                                                                                                                                                                                                                                                                     | GGN<br>GGP                                                                                                                     | GGL<br>GGK GGM                                                                                                   |   |                                                           | <u>™ 154440</u><br>D                                     |
| A<br>B<br>C<br>SLIDEOUT<br>ACTUATOR #1<br>LOCATED BELO<br>GALLEY | GGG 16 YEL<br>GGJ 16 WHT<br>GGH 16 YEL<br>GGH 16 YEL<br>GG S O<br>G S O<br>ENCODER<br>FEED                            | SH 16 YEL<br>GG 16 YEL<br>GG 16 YEL<br>SK 16 YEL | GGN 12 YEL<br>A-GGN 12 YEL<br>A-GGN 12 YEL<br>B-GGP 12 YEL<br>SLIDEOUT<br>ACTUATOR #2<br>LOCATED ABOVE<br>CHASSIS REAR<br>AXLE | A-GGK 16 YEL<br>B-GGM 16 WHT<br>C-GGL 16 YEL<br>SLIDEOUT<br>ACTUATOR *2<br>LOCATED ABOVE<br>CHASSIS REAR<br>AXLE |   | TO WIRE ASM-<br>ELECTRICAL BOX<br>(SHT 1, C-2)<br>J 8 BLK | C                                                        |
|                                                                  | DOME LAMP DOME LAMP<br>GE 16 YEL GE 16 YEL<br>MU 14 WHT<br>CCU 14 YEL CCU 14 YEL<br>MU GE GE CCU<br>MU GE GE CCU      |                                                                                                                                                                                                                                                                                                                                                                                                                                                                                                                                                                                                                                                                                                                                                                                                                                                                                                                                                                                                                                                                                                                                                                                                                                                                                                                                                                                                                                                                                                                                                                                                                                                                                                                                                                                                                                                                                                                                                                                                                                                                                                                                                                                                                                                                                                                                                                                                                                                                                                                |                                                                                                                                | 2 YEI                                                                                                            |   |                                                           | В                                                        |
| 8                                                                | A-<br>B-<br>C-MU 14 YE<br>D-<br>E-<br>F-GE 16 YE<br>G-CCU 16 Y<br>CONNECTS TO<br>CHEVY WIRING<br>J-<br>K-<br>L-<br>M- | #I ACTUA<br>DRIVE LE                                                                                                                                                                                                                                                                                                                                                                                                                                                                                                                                                                                                                                                                                                                                                                                                                                                                                                                                                                                                                                                                                                                                                                                                                                                                                                                                                                                                                                                                                                                                                                                                                                                                                                                                                                                                                                                                                                                                                                                                                                                                                                                                                                                                                                                                                                                                                                                                                                                                                           | I - AAY 12 YEL<br>2 - AAZ 12 YEL<br>SLIDEOUT<br>ACTUATOR #1<br>LOCATED BELOW<br>GALLEY                                         | 2 YEL                                                                                                            | 3 |                                                           | 06 325F<br>DO NOT SCALE DRAWING<br>RING DIAGRAM-BODY,12V |