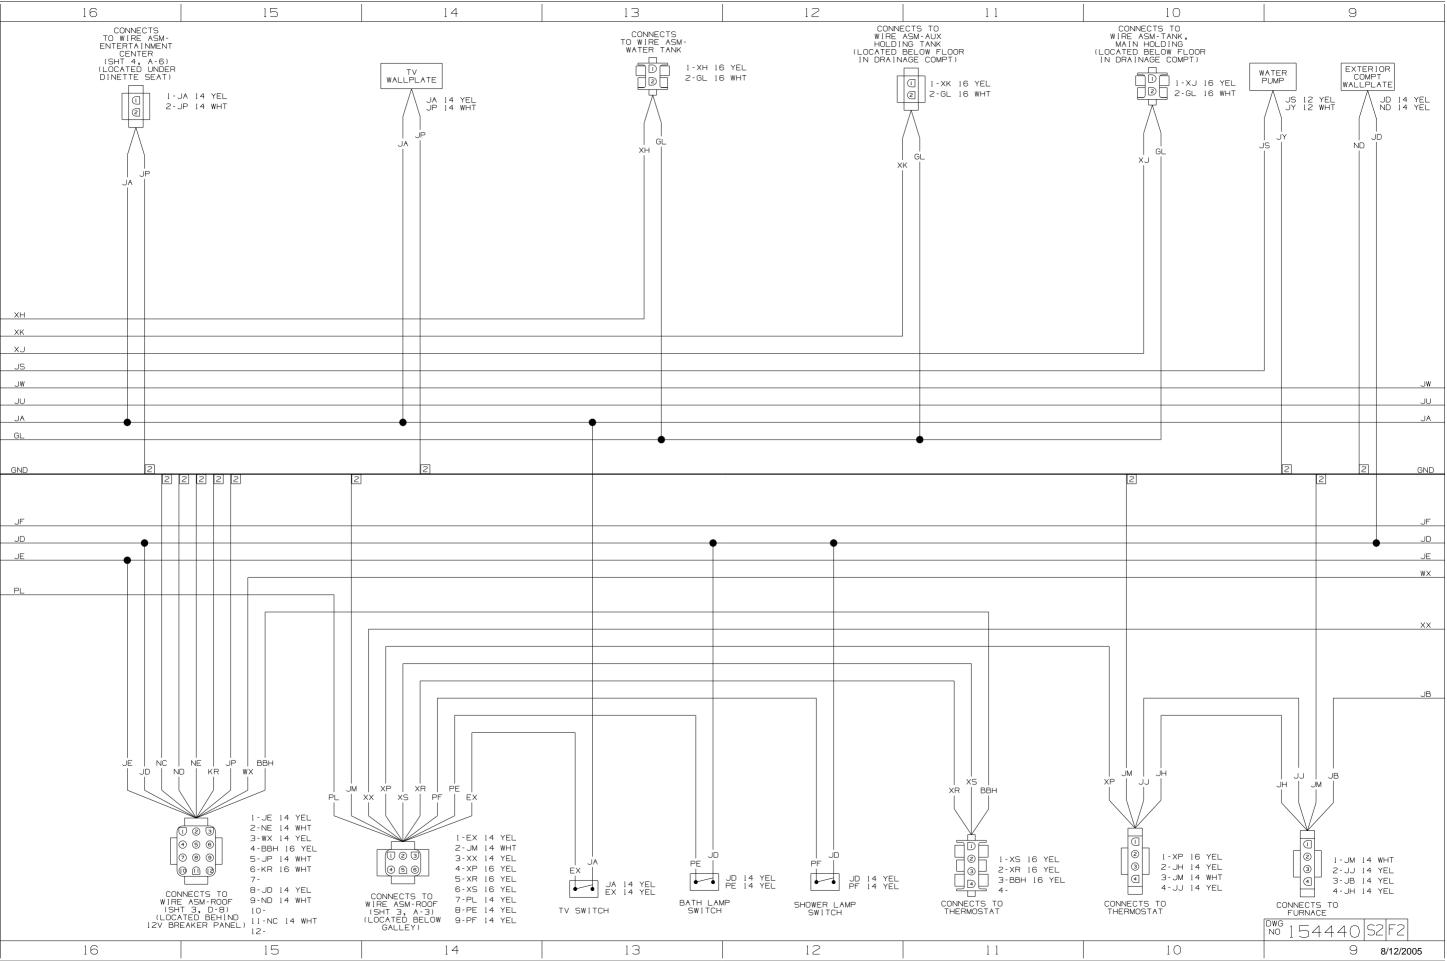

Danger of electrical shock, burns or death. Always remove all power sources before attempting any repair, service or diagnostic work. Power can be present from shore power, generator, inverter or battery. All power sources must be disabled and secured before performing any service.

## 

If you lack the skills, tools or equipment to perform diagnostic or repair work leave such work to an authorized Winnebago Industries dealer or other qualified shop.

| 8                                                                | 7                                                                                                                     | 6                                                                                                                                                                                                                                                                                                                                                                                                                                                                                                                                                                                                                                                                                                                                                                                                                                                                                                                                                                                                                                                                                                                                                                                                                                                                                                                                                                                                                                                                                                                                                                                                                                                                                                                                                                                                                                                                                                                                                                                                                                                                                                                                                                                                                                                                                                                                                                                                                                                                                                              | 5                                                                                                                              | 4                                                                                                                | 3 | 2                                                         | 1                                                        |
|------------------------------------------------------------------|-----------------------------------------------------------------------------------------------------------------------|----------------------------------------------------------------------------------------------------------------------------------------------------------------------------------------------------------------------------------------------------------------------------------------------------------------------------------------------------------------------------------------------------------------------------------------------------------------------------------------------------------------------------------------------------------------------------------------------------------------------------------------------------------------------------------------------------------------------------------------------------------------------------------------------------------------------------------------------------------------------------------------------------------------------------------------------------------------------------------------------------------------------------------------------------------------------------------------------------------------------------------------------------------------------------------------------------------------------------------------------------------------------------------------------------------------------------------------------------------------------------------------------------------------------------------------------------------------------------------------------------------------------------------------------------------------------------------------------------------------------------------------------------------------------------------------------------------------------------------------------------------------------------------------------------------------------------------------------------------------------------------------------------------------------------------------------------------------------------------------------------------------------------------------------------------------------------------------------------------------------------------------------------------------------------------------------------------------------------------------------------------------------------------------------------------------------------------------------------------------------------------------------------------------------------------------------------------------------------------------------------------------|--------------------------------------------------------------------------------------------------------------------------------|------------------------------------------------------------------------------------------------------------------|---|-----------------------------------------------------------|----------------------------------------------------------|
| GGJ<br>GGG GGH                                                   | GGJ GGM GGK<br>GGH GGG GGL                                                                                            | GGP<br>GGN                                                                                                                                                                                                                                                                                                                                                                                                                                                                                                                                                                                                                                                                                                                                                                                                                                                                                                                                                                                                                                                                                                                                                                                                                                                                                                                                                                                                                                                                                                                                                                                                                                                                                                                                                                                                                                                                                                                                                                                                                                                                                                                                                                                                                                                                                                                                                                                                                                                                                                     | GGN<br>GGP                                                                                                                     | GGL<br>GGK GGM                                                                                                   |   |                                                           | <u>™ 154440</u><br>D                                     |
| A<br>B<br>C<br>SLIDEOUT<br>ACTUATOR #1<br>LOCATED BELO<br>GALLEY | GGG 16 YEL<br>GGJ 16 WHT<br>GGH 16 YEL<br>GGH 16 YEL<br>GG S O<br>G S O<br>ENCODER<br>FEED                            | SH 16 YEL<br>GG 16 YEL<br>GG 16 YEL<br>SK 16 YEL | GGN 12 YEL<br>A-GGN 12 YEL<br>A-GGN 12 YEL<br>B-GGP 12 YEL<br>SLIDEOUT<br>ACTUATOR #2<br>LOCATED ABOVE<br>CHASSIS REAR<br>AXLE | A-GGK 16 YEL<br>B-GGM 16 WHT<br>C-GGL 16 YEL<br>SLIDEOUT<br>ACTUATOR *2<br>LOCATED ABOVE<br>CHASSIS REAR<br>AXLE |   | TO WIRE ASM-<br>ELECTRICAL BOX<br>(SHT 1, C-2)<br>J 8 BLK | C                                                        |
|                                                                  | DOME LAMP DOME LAMP<br>GE 16 YEL GE 16 YEL<br>MU 14 WHT<br>CCU 14 YEL CCU 14 YEL<br>MU GE GE CCU<br>MU GE GE CCU      |                                                                                                                                                                                                                                                                                                                                                                                                                                                                                                                                                                                                                                                                                                                                                                                                                                                                                                                                                                                                                                                                                                                                                                                                                                                                                                                                                                                                                                                                                                                                                                                                                                                                                                                                                                                                                                                                                                                                                                                                                                                                                                                                                                                                                                                                                                                                                                                                                                                                                                                |                                                                                                                                | 2 YEI                                                                                                            |   |                                                           | В                                                        |
| 8                                                                | A-<br>B-<br>C-MU 14 YE<br>D-<br>E-<br>F-GE 16 YE<br>G-CCU 16 Y<br>CONNECTS TO<br>CHEVY WIRING<br>J-<br>K-<br>L-<br>M- | #I ACTUA<br>DRIVE LE                                                                                                                                                                                                                                                                                                                                                                                                                                                                                                                                                                                                                                                                                                                                                                                                                                                                                                                                                                                                                                                                                                                                                                                                                                                                                                                                                                                                                                                                                                                                                                                                                                                                                                                                                                                                                                                                                                                                                                                                                                                                                                                                                                                                                                                                                                                                                                                                                                                                                           | I - AAY 12 YEL<br>2 - AAZ 12 YEL<br>SLIDEOUT<br>ACTUATOR #1<br>LOCATED BELOW<br>GALLEY                                         | 2 YEL                                                                                                            | 3 |                                                           | 06 325F<br>DO NOT SCALE DRAWING<br>RING DIAGRAM-BODY,12V |