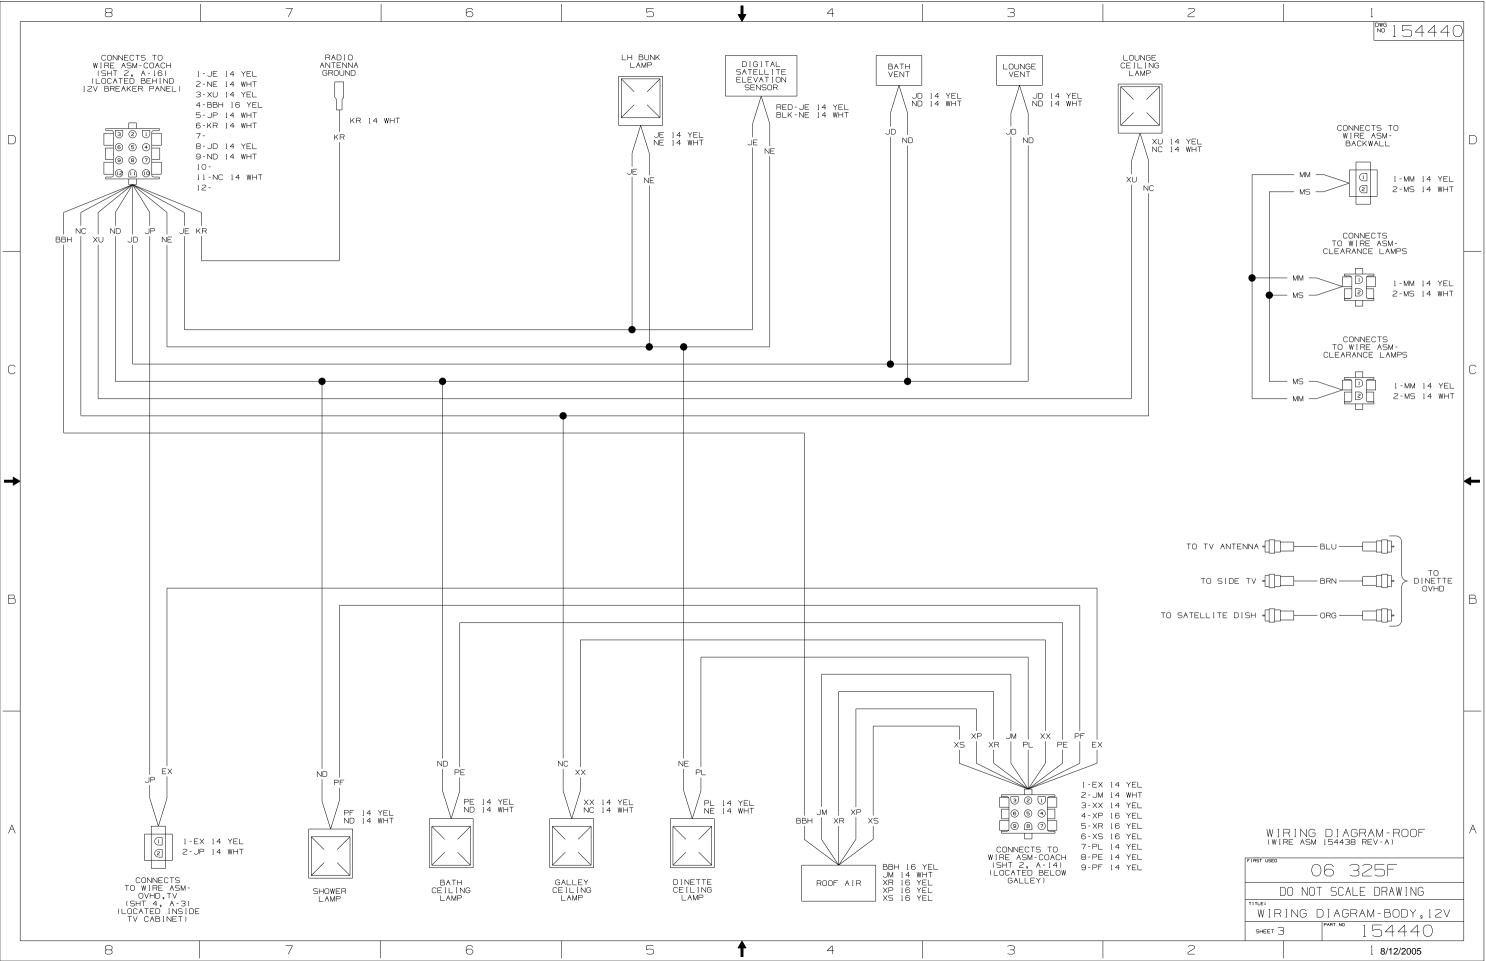

Danger of electrical shock, burns or death. Always remove all power sources before attempting any repair, service or diagnostic work. Power can be present from shore power, generator, inverter or battery. All power sources must be disabled and secured before performing any service.

## 

If you lack the skills, tools or equipment to perform diagnostic or repair work leave such work to an authorized Winnebago Industries dealer or other qualified shop.

| 8                                                                | 7                                                                                                                     | 6                                                                                                                                                                                                                                                                                                                                                                                                                                                                                                                                                                                                                                                                                                                                                                                                                                                                                                                                                                                                                                                                                                                                                                                                                                                                                                                                                                                                                                                                                                                                                                                                                                                                                                                                                                                                                                                                                                                                                                                                                                                                                                                                                                                                                                                                                                                                                                                                                                                                                                              | 5                                                                                                                              | 4                                                                                                                | 3 | 2                                                         | 1                                                        |
|------------------------------------------------------------------|-----------------------------------------------------------------------------------------------------------------------|----------------------------------------------------------------------------------------------------------------------------------------------------------------------------------------------------------------------------------------------------------------------------------------------------------------------------------------------------------------------------------------------------------------------------------------------------------------------------------------------------------------------------------------------------------------------------------------------------------------------------------------------------------------------------------------------------------------------------------------------------------------------------------------------------------------------------------------------------------------------------------------------------------------------------------------------------------------------------------------------------------------------------------------------------------------------------------------------------------------------------------------------------------------------------------------------------------------------------------------------------------------------------------------------------------------------------------------------------------------------------------------------------------------------------------------------------------------------------------------------------------------------------------------------------------------------------------------------------------------------------------------------------------------------------------------------------------------------------------------------------------------------------------------------------------------------------------------------------------------------------------------------------------------------------------------------------------------------------------------------------------------------------------------------------------------------------------------------------------------------------------------------------------------------------------------------------------------------------------------------------------------------------------------------------------------------------------------------------------------------------------------------------------------------------------------------------------------------------------------------------------------|--------------------------------------------------------------------------------------------------------------------------------|------------------------------------------------------------------------------------------------------------------|---|-----------------------------------------------------------|----------------------------------------------------------|
| GGJ<br>GGG GGH                                                   | GGJ GGM GGK<br>GGH GGG GGL                                                                                            | GGP<br>GGN                                                                                                                                                                                                                                                                                                                                                                                                                                                                                                                                                                                                                                                                                                                                                                                                                                                                                                                                                                                                                                                                                                                                                                                                                                                                                                                                                                                                                                                                                                                                                                                                                                                                                                                                                                                                                                                                                                                                                                                                                                                                                                                                                                                                                                                                                                                                                                                                                                                                                                     | GGN<br>GGP                                                                                                                     | GGL<br>GGK GGM                                                                                                   |   |                                                           | <u>™ 154440</u><br>D                                     |
| A<br>B<br>C<br>SLIDEOUT<br>ACTUATOR #1<br>LOCATED BELO<br>GALLEY | GGG 16 YEL<br>GGJ 16 WHT<br>GGH 16 YEL<br>GGH 16 YEL<br>GG S O<br>G S O<br>ENCODER<br>FEED                            | SH 16 YEL<br>GG 16 YEL<br>GG 16 YEL<br>SK 16 YEL | GGN 12 YEL<br>A-GGN 12 YEL<br>A-GGN 12 YEL<br>B-GGP 12 YEL<br>SLIDEOUT<br>ACTUATOR #2<br>LOCATED ABOVE<br>CHASSIS REAR<br>AXLE | A-GGK 16 YEL<br>B-GGM 16 WHT<br>C-GGL 16 YEL<br>SLIDEOUT<br>ACTUATOR *2<br>LOCATED ABOVE<br>CHASSIS REAR<br>AXLE |   | TO WIRE ASM-<br>ELECTRICAL BOX<br>(SHT 1, C-2)<br>J 8 BLK | C                                                        |
|                                                                  | DOME LAMP DOME LAMP<br>GE 16 YEL GE 16 YEL<br>MU 14 WHT<br>CCU 14 YEL CCU 14 YEL<br>MU GE GE CCU<br>MU GE GE CCU      |                                                                                                                                                                                                                                                                                                                                                                                                                                                                                                                                                                                                                                                                                                                                                                                                                                                                                                                                                                                                                                                                                                                                                                                                                                                                                                                                                                                                                                                                                                                                                                                                                                                                                                                                                                                                                                                                                                                                                                                                                                                                                                                                                                                                                                                                                                                                                                                                                                                                                                                |                                                                                                                                | 2 YEI                                                                                                            |   |                                                           | В                                                        |
| 8                                                                | A-<br>B-<br>C-MU 14 YE<br>D-<br>E-<br>F-GE 16 YE<br>G-CCU 16 Y<br>CONNECTS TO<br>CHEVY WIRING<br>J-<br>K-<br>L-<br>M- | #I ACTUA<br>DRIVE LE                                                                                                                                                                                                                                                                                                                                                                                                                                                                                                                                                                                                                                                                                                                                                                                                                                                                                                                                                                                                                                                                                                                                                                                                                                                                                                                                                                                                                                                                                                                                                                                                                                                                                                                                                                                                                                                                                                                                                                                                                                                                                                                                                                                                                                                                                                                                                                                                                                                                                           | I - AAY 12 YEL<br>2 - AAZ 12 YEL<br>SLIDEOUT<br>ACTUATOR #1<br>LOCATED BELOW<br>GALLEY                                         | 2 YEL                                                                                                            | 3 |                                                           | 06 325F<br>DO NOT SCALE DRAWING<br>RING DIAGRAM-BODY,12V |