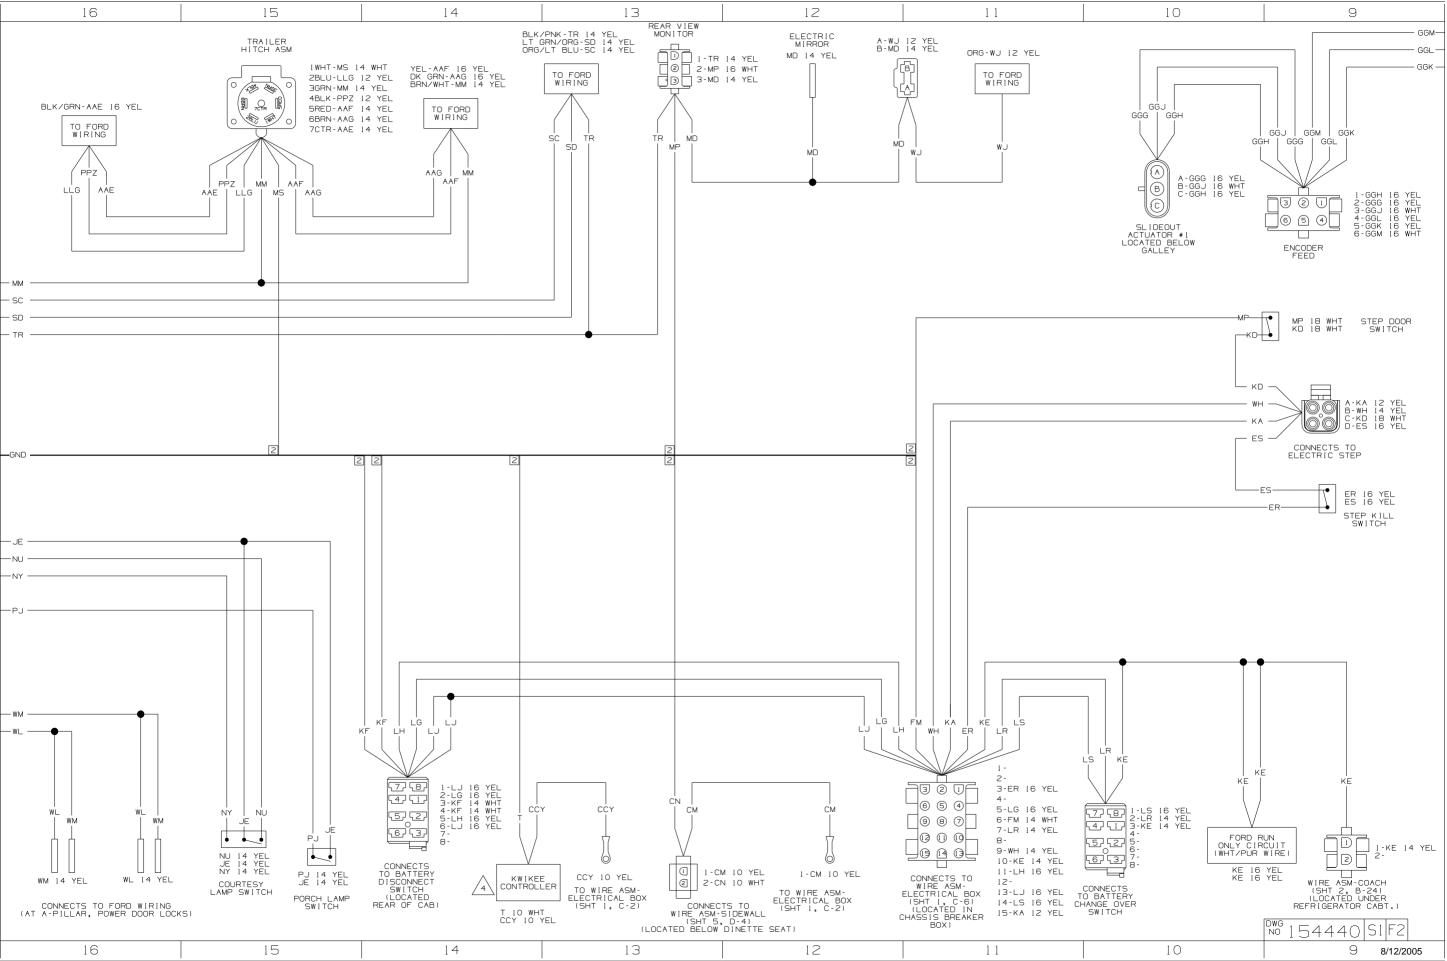

## 

If you lack the skills, tools or equipment to perform diagnostic or repair work leave such work to an authorized Winnebago Industries dealer or other qualified shop.

| 8                                                                | 7                                                                                                                     | 6                                                                                                                                                                                                                                                                                                                                                                                                                                                                                                                                                                                                                                                                                                                                                                                                                                                                                                                                                                                                                                                                                                                                                                                                                                                                                                                                                                                                                                                                                                                                                                                                                                                                                                                                                                                                                                                                                                                                                                                                                                                                                                                                                                                                                                                                                                                                                                                                                                                                                                              | 5                                                                                                                              | 4                                                                                                                | 3 | 2                                                         | 1                                                        |
|------------------------------------------------------------------|-----------------------------------------------------------------------------------------------------------------------|----------------------------------------------------------------------------------------------------------------------------------------------------------------------------------------------------------------------------------------------------------------------------------------------------------------------------------------------------------------------------------------------------------------------------------------------------------------------------------------------------------------------------------------------------------------------------------------------------------------------------------------------------------------------------------------------------------------------------------------------------------------------------------------------------------------------------------------------------------------------------------------------------------------------------------------------------------------------------------------------------------------------------------------------------------------------------------------------------------------------------------------------------------------------------------------------------------------------------------------------------------------------------------------------------------------------------------------------------------------------------------------------------------------------------------------------------------------------------------------------------------------------------------------------------------------------------------------------------------------------------------------------------------------------------------------------------------------------------------------------------------------------------------------------------------------------------------------------------------------------------------------------------------------------------------------------------------------------------------------------------------------------------------------------------------------------------------------------------------------------------------------------------------------------------------------------------------------------------------------------------------------------------------------------------------------------------------------------------------------------------------------------------------------------------------------------------------------------------------------------------------------|--------------------------------------------------------------------------------------------------------------------------------|------------------------------------------------------------------------------------------------------------------|---|-----------------------------------------------------------|----------------------------------------------------------|
| GGJ<br>GGG GGH                                                   | GGJ GGM GGK<br>GGH GGG GGL                                                                                            | GGP<br>GGN                                                                                                                                                                                                                                                                                                                                                                                                                                                                                                                                                                                                                                                                                                                                                                                                                                                                                                                                                                                                                                                                                                                                                                                                                                                                                                                                                                                                                                                                                                                                                                                                                                                                                                                                                                                                                                                                                                                                                                                                                                                                                                                                                                                                                                                                                                                                                                                                                                                                                                     | GGN<br>GGP                                                                                                                     | GGL<br>GGK GGM                                                                                                   |   |                                                           | <u>™ 154440</u><br>D                                     |
| A<br>B<br>C<br>SLIDEOUT<br>ACTUATOR #1<br>LOCATED BELO<br>GALLEY | GGG 16 YEL<br>GGJ 16 WHT<br>GGH 16 YEL<br>GGH 16 YEL<br>GG S O<br>G S O<br>ENCODER<br>FEED                            | SH 16 YEL<br>GG 16 YEL<br>GG 16 YEL<br>SK 16 YEL | GGN 12 YEL<br>A-GGN 12 YEL<br>A-GGN 12 YEL<br>B-GGP 12 YEL<br>SLIDEOUT<br>ACTUATOR #2<br>LOCATED ABOVE<br>CHASSIS REAR<br>AXLE | A-GGK 16 YEL<br>B-GGM 16 WHT<br>C-GGL 16 YEL<br>SLIDEOUT<br>ACTUATOR *2<br>LOCATED ABOVE<br>CHASSIS REAR<br>AXLE |   | TO WIRE ASM-<br>ELECTRICAL BOX<br>(SHT 1, C-2)<br>J 8 BLK | C                                                        |
|                                                                  | DOME LAMP DOME LAMP<br>GE 16 YEL GE 16 YEL<br>MU 14 WHT<br>CCU 14 YEL CCU 14 YEL<br>MU GE GE CCU<br>MU GE GE CCU      |                                                                                                                                                                                                                                                                                                                                                                                                                                                                                                                                                                                                                                                                                                                                                                                                                                                                                                                                                                                                                                                                                                                                                                                                                                                                                                                                                                                                                                                                                                                                                                                                                                                                                                                                                                                                                                                                                                                                                                                                                                                                                                                                                                                                                                                                                                                                                                                                                                                                                                                |                                                                                                                                | 2 YEI                                                                                                            |   |                                                           | В                                                        |
| 8                                                                | A-<br>B-<br>C-MU 14 YE<br>D-<br>E-<br>F-GE 16 YE<br>G-CCU 16 Y<br>CONNECTS TO<br>CHEVY WIRING<br>J-<br>K-<br>L-<br>M- | #I ACTUA<br>DRIVE LE                                                                                                                                                                                                                                                                                                                                                                                                                                                                                                                                                                                                                                                                                                                                                                                                                                                                                                                                                                                                                                                                                                                                                                                                                                                                                                                                                                                                                                                                                                                                                                                                                                                                                                                                                                                                                                                                                                                                                                                                                                                                                                                                                                                                                                                                                                                                                                                                                                                                                           | I - AAY 12 YEL<br>2 - AAZ 12 YEL<br>SLIDEOUT<br>ACTUATOR #1<br>LOCATED BELOW<br>GALLEY                                         | 2 YEL                                                                                                            | 3 |                                                           | 06 325F<br>DO NOT SCALE DRAWING<br>RING DIAGRAM-BODY,12V |