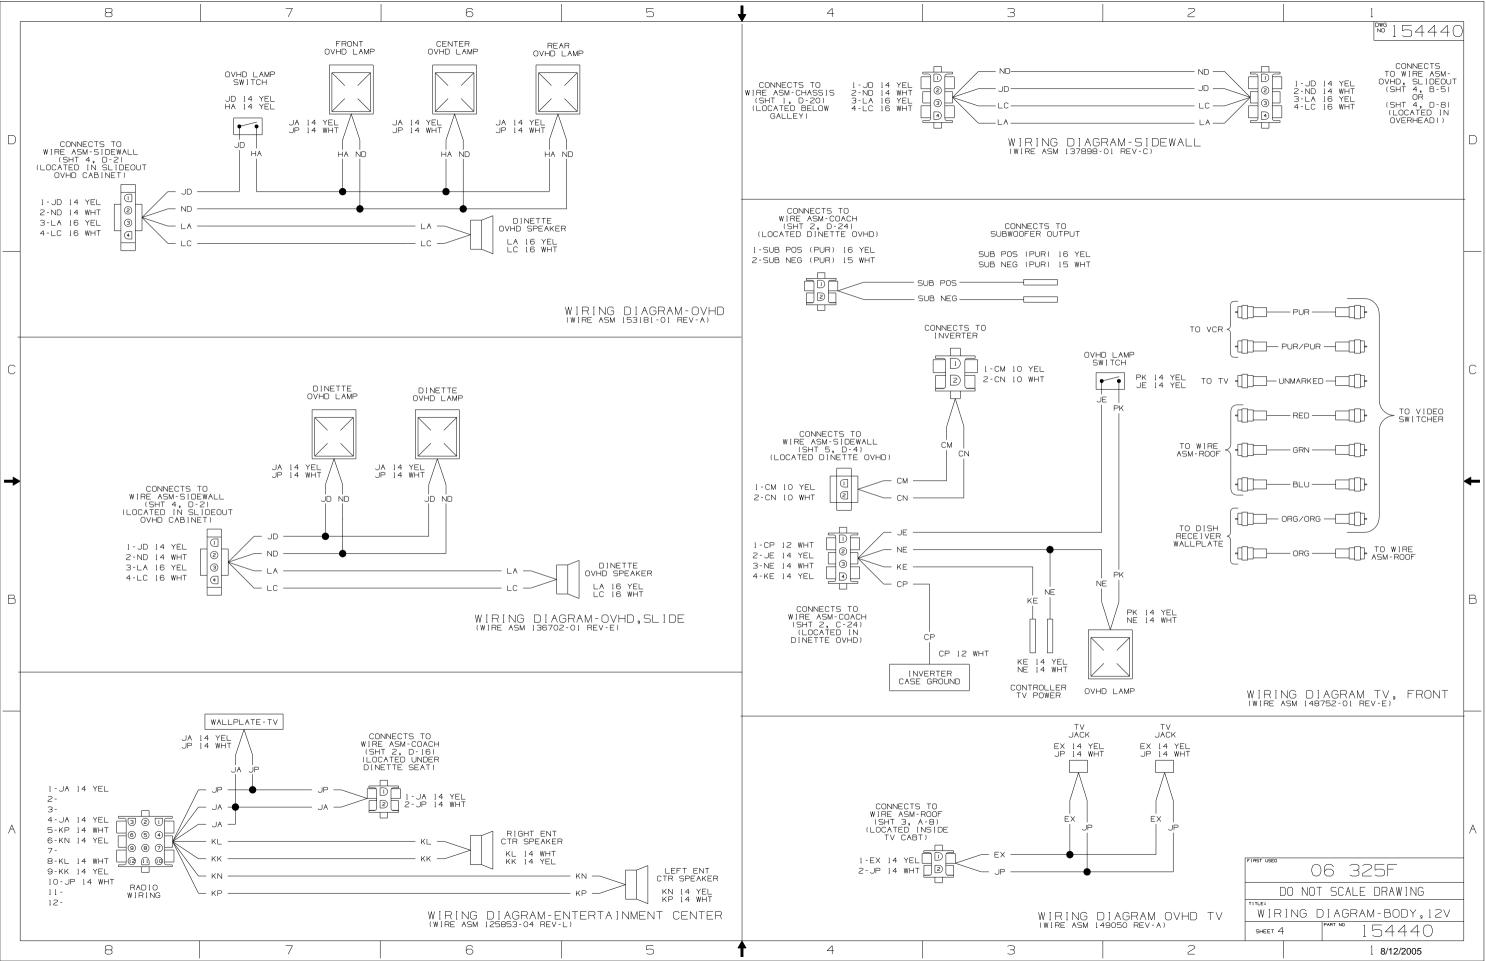

Danger of electrical shock, burns or death. Always remove all power sources before attempting any repair, service or diagnostic work. Power can be present from shore power, generator, inverter or battery. All power sources must be disabled and secured before performing any service.

## 

If you lack the skills, tools or equipment to perform diagnostic or repair work leave such work to an authorized Winnebago Industries dealer or other qualified shop.

| 8                                                                | 7                                                                                                                     | 6                                                                                                                                                                                                                                                                                                                                                                                                                                                                                                                                                                                                                                                                                                                                                                                                                                                                                                                                                                                                                                                                                                                                                                                                                                                                                                                                                                                                                                                                                                                                                                                                                                                                                                                                                                                                                                                                                                                                                                                                                                                                                                                                                                                                                                                                                                                                                                                                                                                                                                              | 5                                                                                                                              | 4                                                                                                                | 3 | 2                                                         | 1                                                        |
|------------------------------------------------------------------|-----------------------------------------------------------------------------------------------------------------------|----------------------------------------------------------------------------------------------------------------------------------------------------------------------------------------------------------------------------------------------------------------------------------------------------------------------------------------------------------------------------------------------------------------------------------------------------------------------------------------------------------------------------------------------------------------------------------------------------------------------------------------------------------------------------------------------------------------------------------------------------------------------------------------------------------------------------------------------------------------------------------------------------------------------------------------------------------------------------------------------------------------------------------------------------------------------------------------------------------------------------------------------------------------------------------------------------------------------------------------------------------------------------------------------------------------------------------------------------------------------------------------------------------------------------------------------------------------------------------------------------------------------------------------------------------------------------------------------------------------------------------------------------------------------------------------------------------------------------------------------------------------------------------------------------------------------------------------------------------------------------------------------------------------------------------------------------------------------------------------------------------------------------------------------------------------------------------------------------------------------------------------------------------------------------------------------------------------------------------------------------------------------------------------------------------------------------------------------------------------------------------------------------------------------------------------------------------------------------------------------------------------|--------------------------------------------------------------------------------------------------------------------------------|------------------------------------------------------------------------------------------------------------------|---|-----------------------------------------------------------|----------------------------------------------------------|
| GGJ<br>GGG GGH                                                   | GGJ GGM GGK<br>GGH GGG GGL                                                                                            | GGP<br>GGN                                                                                                                                                                                                                                                                                                                                                                                                                                                                                                                                                                                                                                                                                                                                                                                                                                                                                                                                                                                                                                                                                                                                                                                                                                                                                                                                                                                                                                                                                                                                                                                                                                                                                                                                                                                                                                                                                                                                                                                                                                                                                                                                                                                                                                                                                                                                                                                                                                                                                                     | GGN<br>GGP                                                                                                                     | GGL<br>GGK GGM                                                                                                   |   |                                                           | <u>™ 154440</u><br>D                                     |
| A<br>B<br>C<br>SLIDEOUT<br>ACTUATOR #1<br>LOCATED BELO<br>GALLEY | GGG 16 YEL<br>GGJ 16 WHT<br>GGH 16 YEL<br>GGH 16 YEL<br>GG S O<br>G S O<br>ENCODER<br>FEED                            | SH 16 YEL<br>GG 16 YEL<br>GG 16 YEL<br>SK 16 YEL | GGN 12 YEL<br>A-GGN 12 YEL<br>A-GGN 12 YEL<br>B-GGP 12 YEL<br>SLIDEOUT<br>ACTUATOR #2<br>LOCATED ABOVE<br>CHASSIS REAR<br>AXLE | A-GGK 16 YEL<br>B-GGM 16 WHT<br>C-GGL 16 YEL<br>SLIDEOUT<br>ACTUATOR *2<br>LOCATED ABOVE<br>CHASSIS REAR<br>AXLE |   | TO WIRE ASM-<br>ELECTRICAL BOX<br>(SHT 1, C-2)<br>J 8 BLK | C                                                        |
|                                                                  | DOME LAMP DOME LAMP<br>GE 16 YEL GE 16 YEL<br>MU 14 WHT<br>CCU 14 YEL CCU 14 YEL<br>MU GE GE CCU<br>MU GE GE CCU      |                                                                                                                                                                                                                                                                                                                                                                                                                                                                                                                                                                                                                                                                                                                                                                                                                                                                                                                                                                                                                                                                                                                                                                                                                                                                                                                                                                                                                                                                                                                                                                                                                                                                                                                                                                                                                                                                                                                                                                                                                                                                                                                                                                                                                                                                                                                                                                                                                                                                                                                |                                                                                                                                | 2 YEI                                                                                                            |   |                                                           | В                                                        |
| 8                                                                | A-<br>B-<br>C-MU 14 YE<br>D-<br>E-<br>F-GE 16 YE<br>G-CCU 16 Y<br>CONNECTS TO<br>CHEVY WIRING<br>J-<br>K-<br>L-<br>M- | #I ACTUA<br>DRIVE LE                                                                                                                                                                                                                                                                                                                                                                                                                                                                                                                                                                                                                                                                                                                                                                                                                                                                                                                                                                                                                                                                                                                                                                                                                                                                                                                                                                                                                                                                                                                                                                                                                                                                                                                                                                                                                                                                                                                                                                                                                                                                                                                                                                                                                                                                                                                                                                                                                                                                                           | I - AAY 12 YEL<br>2 - AAZ 12 YEL<br>SLIDEOUT<br>ACTUATOR #1<br>LOCATED BELOW<br>GALLEY                                         | 2 YEL                                                                                                            | 3 |                                                           | 06 325F<br>DO NOT SCALE DRAWING<br>RING DIAGRAM-BODY,12V |