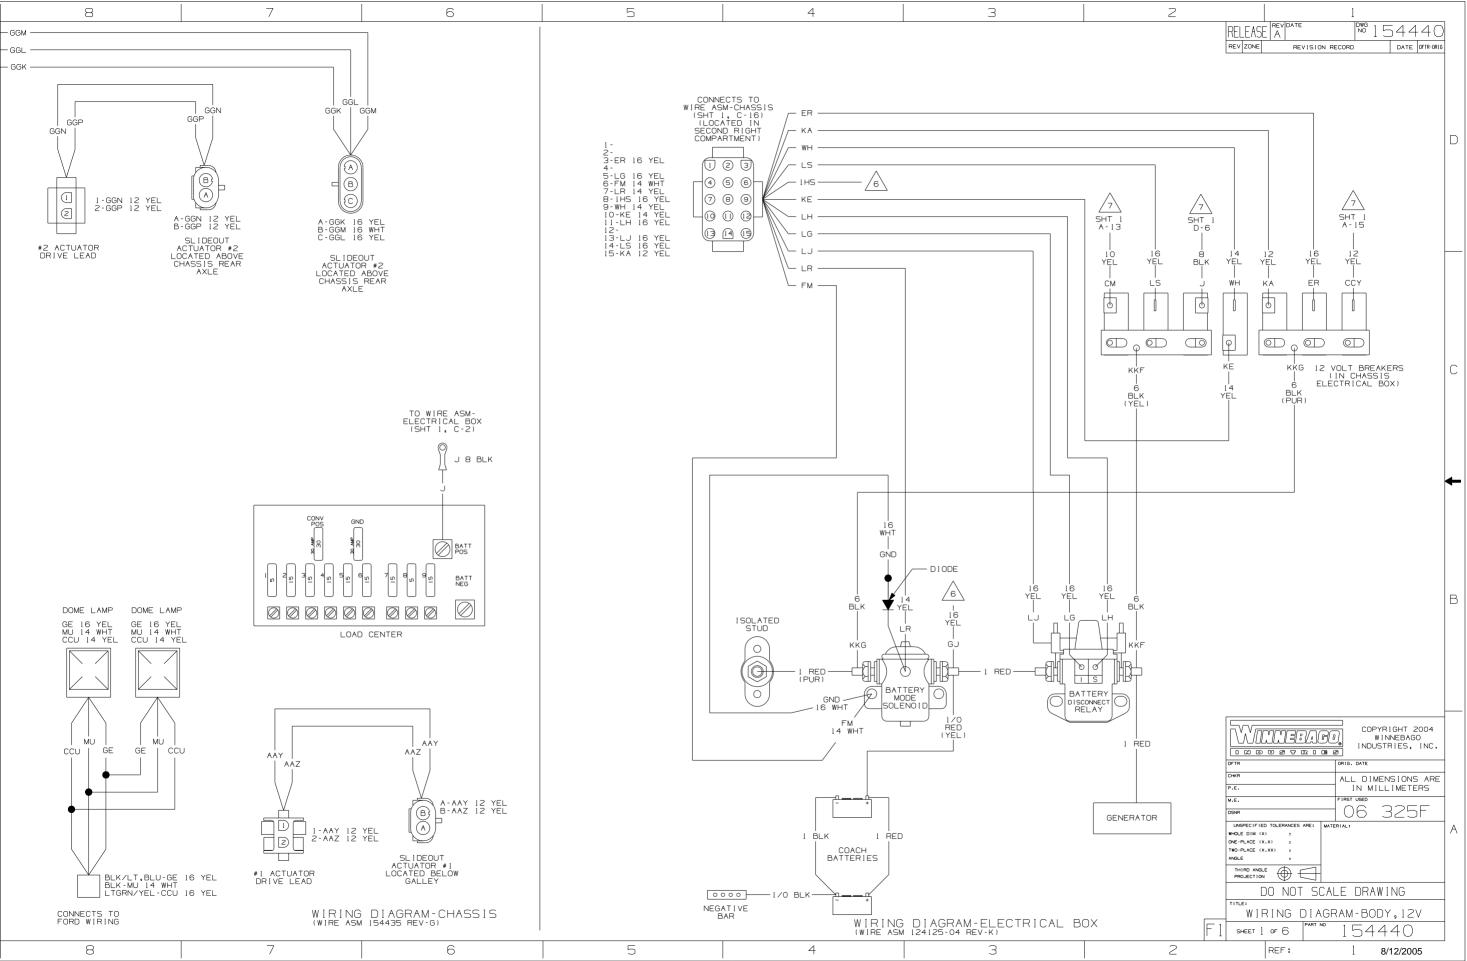

## 

If you lack the skills, tools or equipment to perform diagnostic or repair work leave such work to an authorized Winnebago Industries dealer or other qualified shop.

| 8                                                                | 7                                                                                                                     | 6                                                                                                                                                                                                                                                                                                                                                                                                                                                                                                                                                                                                                                                                                                                                                                                                                                                                                                                                                                                                                                                                                                                                                                                                                                                                                                                                                                                                                                                                                                                                                                                                                                                                                                                                                                                                                                                                                                                                                                                                                                                                                                                                                                                                                                                                                                                                                                                                                                                                                                              | 5                                                                                                                              | 4                                                                                                                | 3 | 2                                                         | 1                                                        |
|------------------------------------------------------------------|-----------------------------------------------------------------------------------------------------------------------|----------------------------------------------------------------------------------------------------------------------------------------------------------------------------------------------------------------------------------------------------------------------------------------------------------------------------------------------------------------------------------------------------------------------------------------------------------------------------------------------------------------------------------------------------------------------------------------------------------------------------------------------------------------------------------------------------------------------------------------------------------------------------------------------------------------------------------------------------------------------------------------------------------------------------------------------------------------------------------------------------------------------------------------------------------------------------------------------------------------------------------------------------------------------------------------------------------------------------------------------------------------------------------------------------------------------------------------------------------------------------------------------------------------------------------------------------------------------------------------------------------------------------------------------------------------------------------------------------------------------------------------------------------------------------------------------------------------------------------------------------------------------------------------------------------------------------------------------------------------------------------------------------------------------------------------------------------------------------------------------------------------------------------------------------------------------------------------------------------------------------------------------------------------------------------------------------------------------------------------------------------------------------------------------------------------------------------------------------------------------------------------------------------------------------------------------------------------------------------------------------------------|--------------------------------------------------------------------------------------------------------------------------------|------------------------------------------------------------------------------------------------------------------|---|-----------------------------------------------------------|----------------------------------------------------------|
| GGJ<br>GGG GGH                                                   | GGJ GGM GGK<br>GGH GGG GGL                                                                                            | GGP<br>GGN                                                                                                                                                                                                                                                                                                                                                                                                                                                                                                                                                                                                                                                                                                                                                                                                                                                                                                                                                                                                                                                                                                                                                                                                                                                                                                                                                                                                                                                                                                                                                                                                                                                                                                                                                                                                                                                                                                                                                                                                                                                                                                                                                                                                                                                                                                                                                                                                                                                                                                     | GGN<br>GGP                                                                                                                     | GGL<br>GGK GGM                                                                                                   |   |                                                           | <u>™ 154440</u><br>D                                     |
| A<br>B<br>C<br>SLIDEOUT<br>ACTUATOR #1<br>LOCATED BELO<br>GALLEY | GGG 16 YEL<br>GGJ 16 WHT<br>GGH 16 YEL<br>GGH 16 YEL<br>GG S O<br>G S O<br>ENCODER<br>FEED                            | SH 16 YEL<br>GG 16 YEL<br>GG 16 YEL<br>SK 16 YEL | GGN 12 YEL<br>A-GGN 12 YEL<br>A-GGN 12 YEL<br>B-GGP 12 YEL<br>SLIDEOUT<br>ACTUATOR #2<br>LOCATED ABOVE<br>CHASSIS REAR<br>AXLE | A-GGK 16 YEL<br>B-GGM 16 WHT<br>C-GGL 16 YEL<br>SLIDEOUT<br>ACTUATOR *2<br>LOCATED ABOVE<br>CHASSIS REAR<br>AXLE |   | TO WIRE ASM-<br>ELECTRICAL BOX<br>(SHT 1, C-2)<br>J 8 BLK | C                                                        |
|                                                                  | DOME LAMP DOME LAMP<br>GE 16 YEL GE 16 YEL<br>MU 14 WHT<br>CCU 14 YEL CCU 14 YEL<br>MU GE GE CCU<br>MU GE GE CCU      |                                                                                                                                                                                                                                                                                                                                                                                                                                                                                                                                                                                                                                                                                                                                                                                                                                                                                                                                                                                                                                                                                                                                                                                                                                                                                                                                                                                                                                                                                                                                                                                                                                                                                                                                                                                                                                                                                                                                                                                                                                                                                                                                                                                                                                                                                                                                                                                                                                                                                                                |                                                                                                                                | 2 YEI                                                                                                            |   |                                                           | В                                                        |
| 8                                                                | A-<br>B-<br>C-MU 14 YE<br>D-<br>E-<br>F-GE 16 YE<br>G-CCU 16 Y<br>CONNECTS TO<br>CHEVY WIRING<br>J-<br>K-<br>L-<br>M- | #I ACTUA<br>DRIVE LE                                                                                                                                                                                                                                                                                                                                                                                                                                                                                                                                                                                                                                                                                                                                                                                                                                                                                                                                                                                                                                                                                                                                                                                                                                                                                                                                                                                                                                                                                                                                                                                                                                                                                                                                                                                                                                                                                                                                                                                                                                                                                                                                                                                                                                                                                                                                                                                                                                                                                           | I - AAY 12 YEL<br>2 - AAZ 12 YEL<br>SLIDEOUT<br>ACTUATOR #1<br>LOCATED BELOW<br>GALLEY                                         | 2 YEL                                                                                                            | 3 |                                                           | 06 325F<br>DO NOT SCALE DRAWING<br>RING DIAGRAM-BODY,12V |