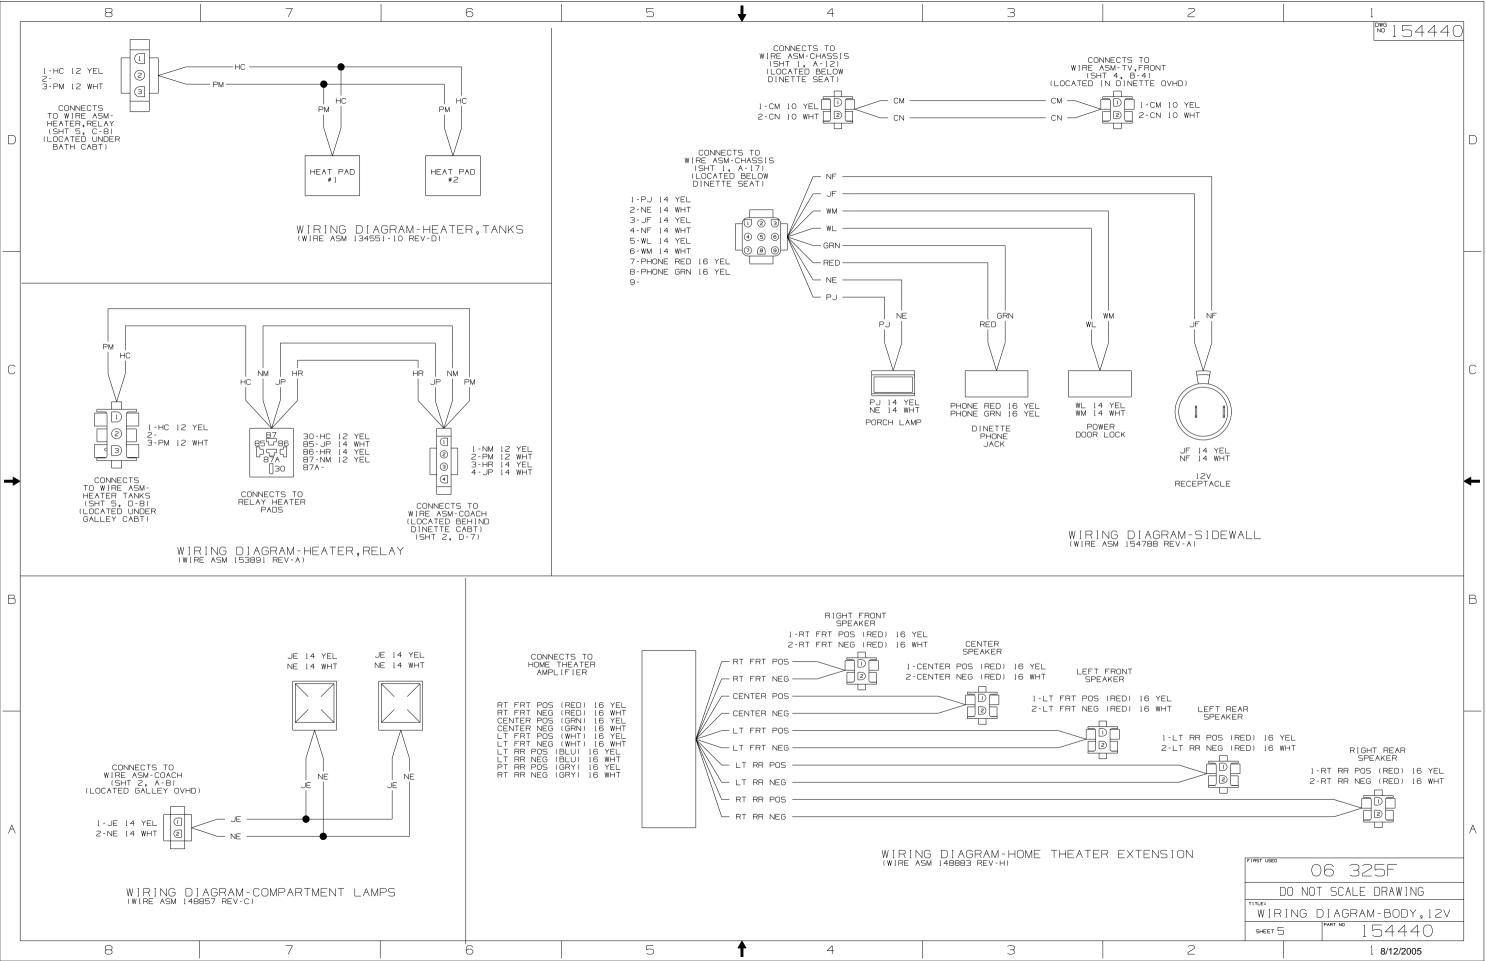

Danger of electrical shock, burns or death. Always remove all power sources before attempting any repair, service or diagnostic work. Power can be present from shore power, generator, inverter or battery. All power sources must be disabled and secured before performing any service.

## 

If you lack the skills, tools or equipment to perform diagnostic or repair work leave such work to an authorized Winnebago Industries dealer or other qualified shop.



















| 8                                                                | 7                                                                                                                     | 6