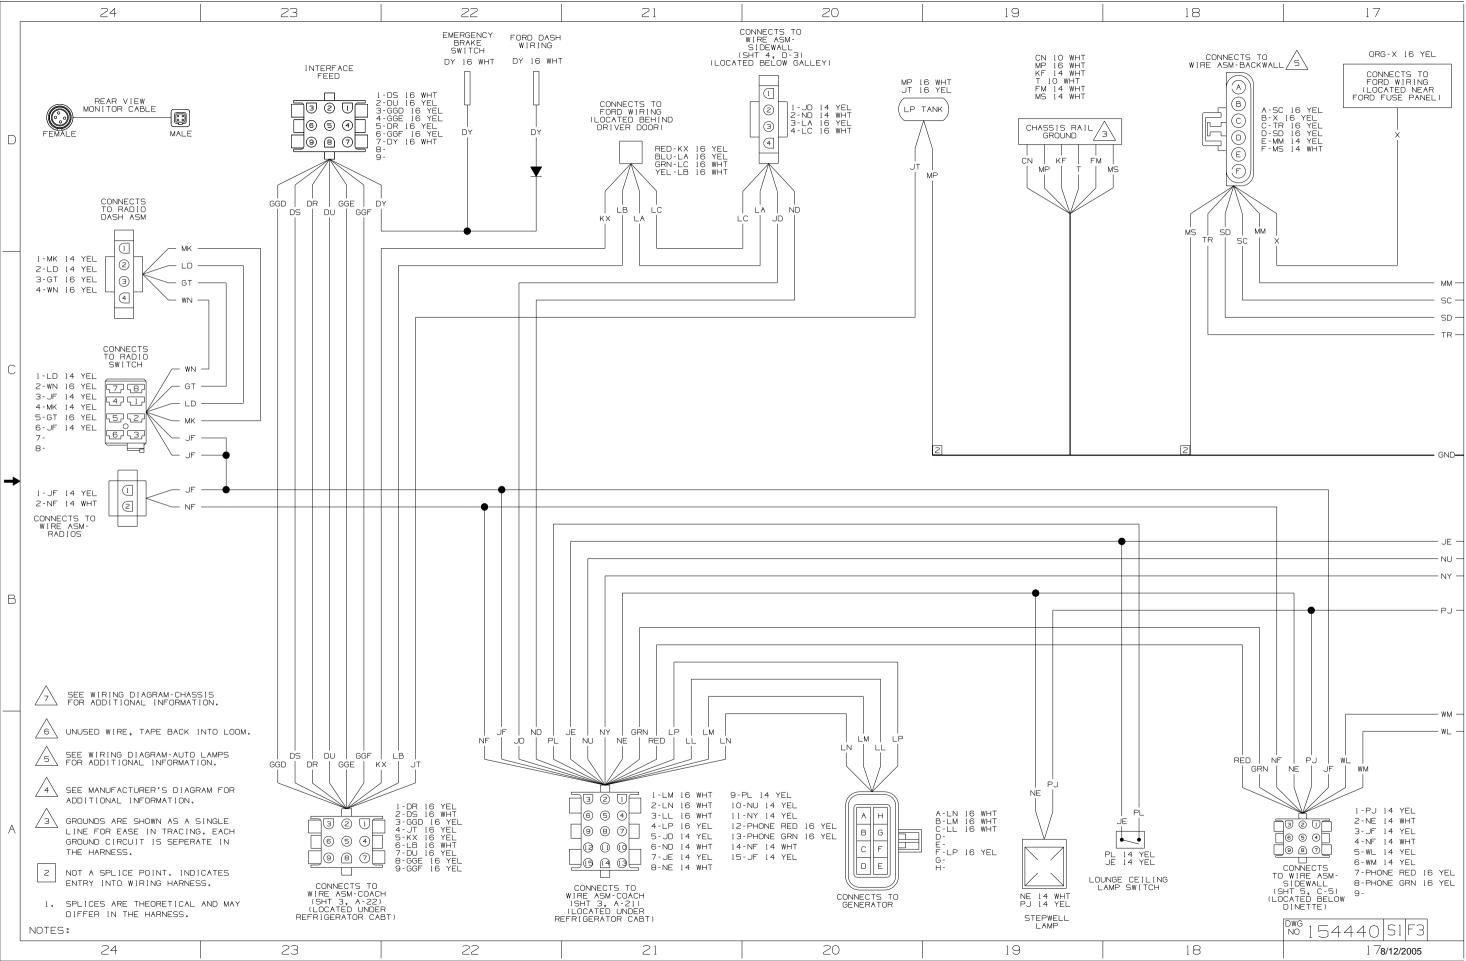

## 

If you lack the skills, tools or equipment to perform diagnostic or repair work leave such work to an authorized Winnebago Industries dealer or other qualified shop.

| 8                                                                | 7                                                                                                                     | 6                                                                                                                                                                                                                                                                                                                                                                                                                                                                                                                                                                                                                                                                                                                                                                                                                                                                                                                                                                                                                                                                                                                                                                                                                                                                                                                                                                                                                                                                                                                                                                                                                                                                                                                                                                                                                                                                                                                                                                                                                                                                                                                                                                                                                                                                                                                                                                                                                                                                                                              | 5                                                                                                                              | 4                                                                                                                | 3 | 2                                                         | 1                                                        |
|------------------------------------------------------------------|-----------------------------------------------------------------------------------------------------------------------|----------------------------------------------------------------------------------------------------------------------------------------------------------------------------------------------------------------------------------------------------------------------------------------------------------------------------------------------------------------------------------------------------------------------------------------------------------------------------------------------------------------------------------------------------------------------------------------------------------------------------------------------------------------------------------------------------------------------------------------------------------------------------------------------------------------------------------------------------------------------------------------------------------------------------------------------------------------------------------------------------------------------------------------------------------------------------------------------------------------------------------------------------------------------------------------------------------------------------------------------------------------------------------------------------------------------------------------------------------------------------------------------------------------------------------------------------------------------------------------------------------------------------------------------------------------------------------------------------------------------------------------------------------------------------------------------------------------------------------------------------------------------------------------------------------------------------------------------------------------------------------------------------------------------------------------------------------------------------------------------------------------------------------------------------------------------------------------------------------------------------------------------------------------------------------------------------------------------------------------------------------------------------------------------------------------------------------------------------------------------------------------------------------------------------------------------------------------------------------------------------------------|--------------------------------------------------------------------------------------------------------------------------------|------------------------------------------------------------------------------------------------------------------|---|-----------------------------------------------------------|----------------------------------------------------------|
| GGJ<br>GGG GGH                                                   | GGJ GGM GGK<br>GGH GGG GGL                                                                                            | GGP<br>GGN                                                                                                                                                                                                                                                                                                                                                                                                                                                                                                                                                                                                                                                                                                                                                                                                                                                                                                                                                                                                                                                                                                                                                                                                                                                                                                                                                                                                                                                                                                                                                                                                                                                                                                                                                                                                                                                                                                                                                                                                                                                                                                                                                                                                                                                                                                                                                                                                                                                                                                     | GGN<br>GGP                                                                                                                     | GGL<br>GGK GGM                                                                                                   |   |                                                           | <u>™ 154440</u><br>D                                     |
| A<br>B<br>C<br>SLIDEOUT<br>ACTUATOR #1<br>LOCATED BELO<br>GALLEY | GGG 16 YEL<br>GGJ 16 WHT<br>GGH 16 YEL<br>GGH 16 YEL<br>GG S O<br>G S O<br>ENCODER<br>FEED                            | SH 16 YEL<br>GG 16 YEL<br>GG 16 YEL<br>SK 16 YEL | GGN 12 YEL<br>A-GGN 12 YEL<br>A-GGN 12 YEL<br>B-GGP 12 YEL<br>SLIDEOUT<br>ACTUATOR #2<br>LOCATED ABOVE<br>CHASSIS REAR<br>AXLE | A-GGK 16 YEL<br>B-GGM 16 WHT<br>C-GGL 16 YEL<br>SLIDEOUT<br>ACTUATOR *2<br>LOCATED ABOVE<br>CHASSIS REAR<br>AXLE |   | TO WIRE ASM-<br>ELECTRICAL BOX<br>(SHT 1, C-2)<br>J 8 BLK | C                                                        |
|                                                                  | DOME LAMP DOME LAMP<br>GE 16 YEL GE 16 YEL<br>MU 14 WHT<br>CCU 14 YEL CCU 14 YEL<br>MU GE GE CCU<br>MU GE GE CCU      |                                                                                                                                                                                                                                                                                                                                                                                                                                                                                                                                                                                                                                                                                                                                                                                                                                                                                                                                                                                                                                                                                                                                                                                                                                                                                                                                                                                                                                                                                                                                                                                                                                                                                                                                                                                                                                                                                                                                                                                                                                                                                                                                                                                                                                                                                                                                                                                                                                                                                                                |                                                                                                                                | 2 YEI                                                                                                            |   |                                                           | В                                                        |
| 8                                                                | A-<br>B-<br>C-MU 14 YE<br>D-<br>E-<br>F-GE 16 YE<br>G-CCU 16 Y<br>CONNECTS TO<br>CHEVY WIRING<br>J-<br>K-<br>L-<br>M- | #I ACTUA<br>DRIVE LE                                                                                                                                                                                                                                                                                                                                                                                                                                                                                                                                                                                                                                                                                                                                                                                                                                                                                                                                                                                                                                                                                                                                                                                                                                                                                                                                                                                                                                                                                                                                                                                                                                                                                                                                                                                                                                                                                                                                                                                                                                                                                                                                                                                                                                                                                                                                                                                                                                                                                           | I - AAY 12 YEL<br>2 - AAZ 12 YEL<br>SLIDEOUT<br>ACTUATOR #1<br>LOCATED BELOW<br>GALLEY                                         | 2 YEL                                                                                                            | 3 |                                                           | 06 325F<br>DO NOT SCALE DRAWING<br>RING DIAGRAM-BODY,12V |