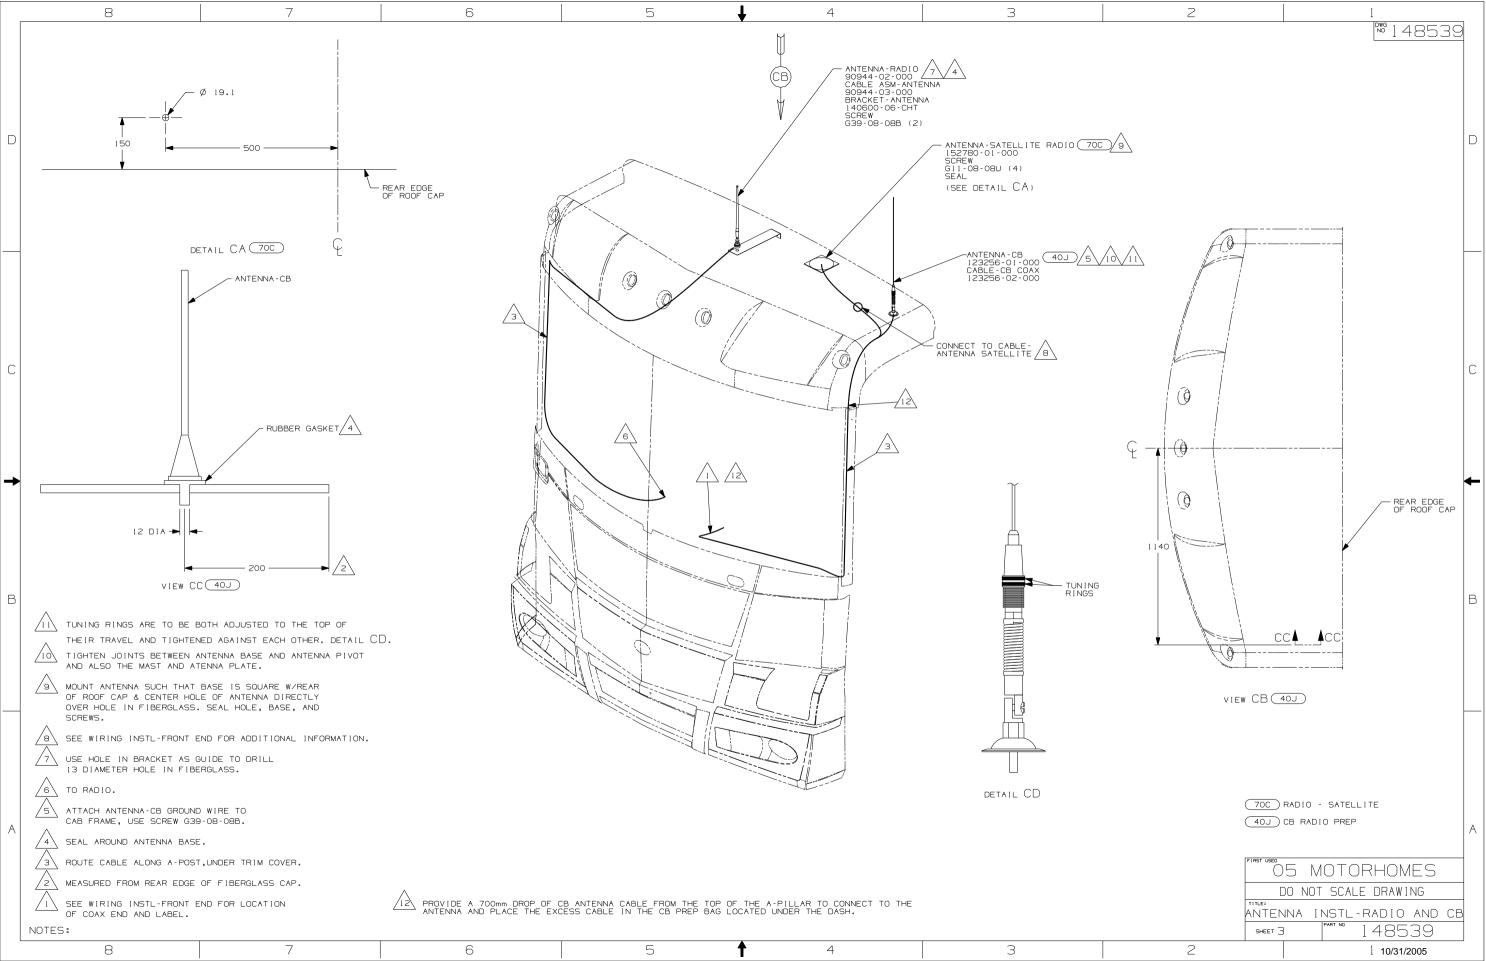

## 

If you lack the skills, tools or equipment to perform diagnostic or repair work leave such work to an authorized Winnebago Industries dealer or other qualified shop.

|     | 8                      | 3                        |                                          | 7             | 6                          | 5                 | ¥             | 4                                       | 3 |               | 2 |                                                       | 1                                               |   |
|-----|------------------------|--------------------------|------------------------------------------|---------------|----------------------------|-------------------|---------------|-----------------------------------------|---|---------------|---|-------------------------------------------------------|-------------------------------------------------|---|
|     | DWG NO                 | SHEET                    | SERIES                                   |               |                            |                   |               |                                         |   |               |   | RELEASE                                               | № 14853                                         | 3 |
|     | 48539-01               | 1                        | 300,400,700                              |               |                            |                   |               |                                         |   |               |   | REV ZONE REVISION REC                                 | CORD DATE DFTR-OR                               | 6 |
|     | 48539-02               | 2                        | D,F,G                                    |               |                            |                   |               |                                         |   |               |   |                                                       |                                                 |   |
| ] 4 | 48539-03               | 3                        | P,S                                      |               |                            |                   |               |                                         |   |               |   |                                                       |                                                 |   |
|     |                        |                          |                                          |               |                            | $\langle \rangle$ |               |                                         |   |               |   |                                                       |                                                 |   |
| D   |                        |                          |                                          |               |                            | ```               |               |                                         |   |               |   |                                                       |                                                 | D |
|     |                        |                          |                                          |               |                            |                   |               |                                         |   |               |   |                                                       |                                                 |   |
|     |                        |                          |                                          |               |                            | /                 | /             |                                         |   |               |   |                                                       |                                                 |   |
|     |                        |                          |                                          |               |                            |                   |               |                                         |   |               |   |                                                       |                                                 |   |
|     |                        |                          |                                          |               | $\sim$                     |                   |               |                                         |   |               |   |                                                       |                                                 |   |
|     |                        |                          |                                          |               |                            |                   |               | Ň.                                      |   |               |   |                                                       |                                                 | _ |
|     |                        |                          |                                          |               |                            |                   |               |                                         |   |               |   |                                                       |                                                 |   |
|     |                        |                          |                                          |               |                            |                   |               |                                         |   |               |   |                                                       |                                                 |   |
|     |                        |                          |                                          |               |                            |                   |               |                                         |   |               |   |                                                       |                                                 |   |
|     |                        |                          |                                          |               |                            |                   | - ANTENNA - F |                                         |   |               |   |                                                       |                                                 |   |
|     |                        |                          |                                          |               |                            |                   |               | <u> </u>                                |   |               |   |                                                       |                                                 |   |
| С   |                        |                          |                                          |               |                            | $\langle \rangle$ |               |                                         |   | <b>\</b> .    |   |                                                       |                                                 | С |
|     |                        |                          |                                          |               |                            |                   |               |                                         |   |               |   |                                                       |                                                 |   |
|     |                        |                          |                                          |               |                            |                   |               |                                         |   | $>$ $\langle$ |   |                                                       |                                                 |   |
|     |                        |                          |                                          |               |                            |                   |               |                                         |   |               |   |                                                       |                                                 |   |
|     |                        |                          |                                          |               |                            |                   |               |                                         |   |               |   |                                                       |                                                 |   |
| →   |                        |                          |                                          |               |                            |                   | $\wedge$      |                                         |   |               |   |                                                       |                                                 | - |
|     |                        |                          |                                          |               |                            |                   | 1             |                                         |   |               |   |                                                       |                                                 |   |
|     |                        |                          |                                          |               |                            |                   |               |                                         |   |               |   |                                                       |                                                 |   |
|     |                        |                          |                                          |               |                            |                   | `\            | /                                       |   | L .           |   |                                                       |                                                 |   |
|     |                        |                          |                                          |               |                            |                   |               |                                         |   |               |   |                                                       |                                                 |   |
| в   |                        |                          |                                          |               |                            | / /               | $\mathbf{i}$  |                                         |   |               |   |                                                       |                                                 | В |
|     |                        |                          |                                          |               |                            |                   |               |                                         |   |               |   |                                                       |                                                 |   |
|     |                        |                          |                                          |               |                            |                   |               |                                         |   |               |   |                                                       |                                                 |   |
|     |                        |                          |                                          |               |                            |                   |               |                                         |   |               |   |                                                       |                                                 |   |
|     |                        |                          |                                          |               |                            | J/(               |               |                                         |   |               |   |                                                       |                                                 |   |
|     |                        |                          |                                          |               |                            | X} ``             | ĺ             |                                         |   |               |   |                                                       |                                                 |   |
|     |                        |                          |                                          |               | PLUG<br>108137-01-000      |                   |               |                                         |   |               |   |                                                       |                                                 | - |
|     |                        |                          |                                          |               | <u>/3</u> 108137-01-000 —/ |                   | 15-           | ~ / / / / / / / / / / / / / / / / / / / |   |               |   | MINHEBAGO                                             | COPYRIGHT 2004<br>WINNEBAGO<br>INDUSTRIES, INC. | , |
|     |                        |                          |                                          |               |                            |                   |               |                                         |   |               |   | DETR 0                                                | RIG. DATE                                       | - |
|     |                        |                          |                                          |               |                            |                   | V             |                                         |   |               |   | Снкя /<br>Р.Е. /                                      | ALL DIMENSIONS ARE<br>IN MILLIMETERS            | - |
|     |                        |                          |                                          |               |                            |                   | ~             |                                         |   |               |   | M.E. F                                                | IRST USED<br>D5 MOTORHOMES                      |   |
| A   | $\wedge$               |                          |                                          |               |                            |                   |               |                                         |   |               |   | UNSPECIFIED TOLERANCES ARE: MATERI<br>WHOLE DIM (X) : |                                                 |   |
| 2   | 4 DO NOT F<br>UNITS. L | RELOCATE A<br>Leave in f | NTENNA ON 400 AND 70<br>Actory location. | DO SERIES     |                            |                   |               |                                         |   |               |   | ONE-PLACE (X.X) ±<br>TWO-PLACE (X.XX) ±               |                                                 |   |
|     | $\wedge$               |                          | ND 700 SERIES.                           |               |                            |                   |               |                                         |   |               |   | ANGLE :<br>THIRD ANGLE<br>PROJECTION                  |                                                 |   |
|     | $\overline{\Lambda}$   | D WITH CHA               |                                          |               |                            |                   |               |                                         |   |               |   | DO NOT SCAL                                           | e drawing                                       | _ |
|     | $\overline{\wedge}$    |                          | SSIS FOR HOLE LOCATI                     | ION AND SIZE. |                            |                   |               |                                         |   |               |   | ANTENNA INSTL-                                        |                                                 |   |
|     | DTES:                  |                          |                                          |               | 1                          |                   |               |                                         |   |               |   | SHEET 1 OF 3                                          | 148539                                          |   |
|     | 5                      | 3                        |                                          | 7             | 6                          | 5                 | 1             | 4                                       | 3 |               | 2 | REF:                                                  | l 10/31/2005                                    |   |