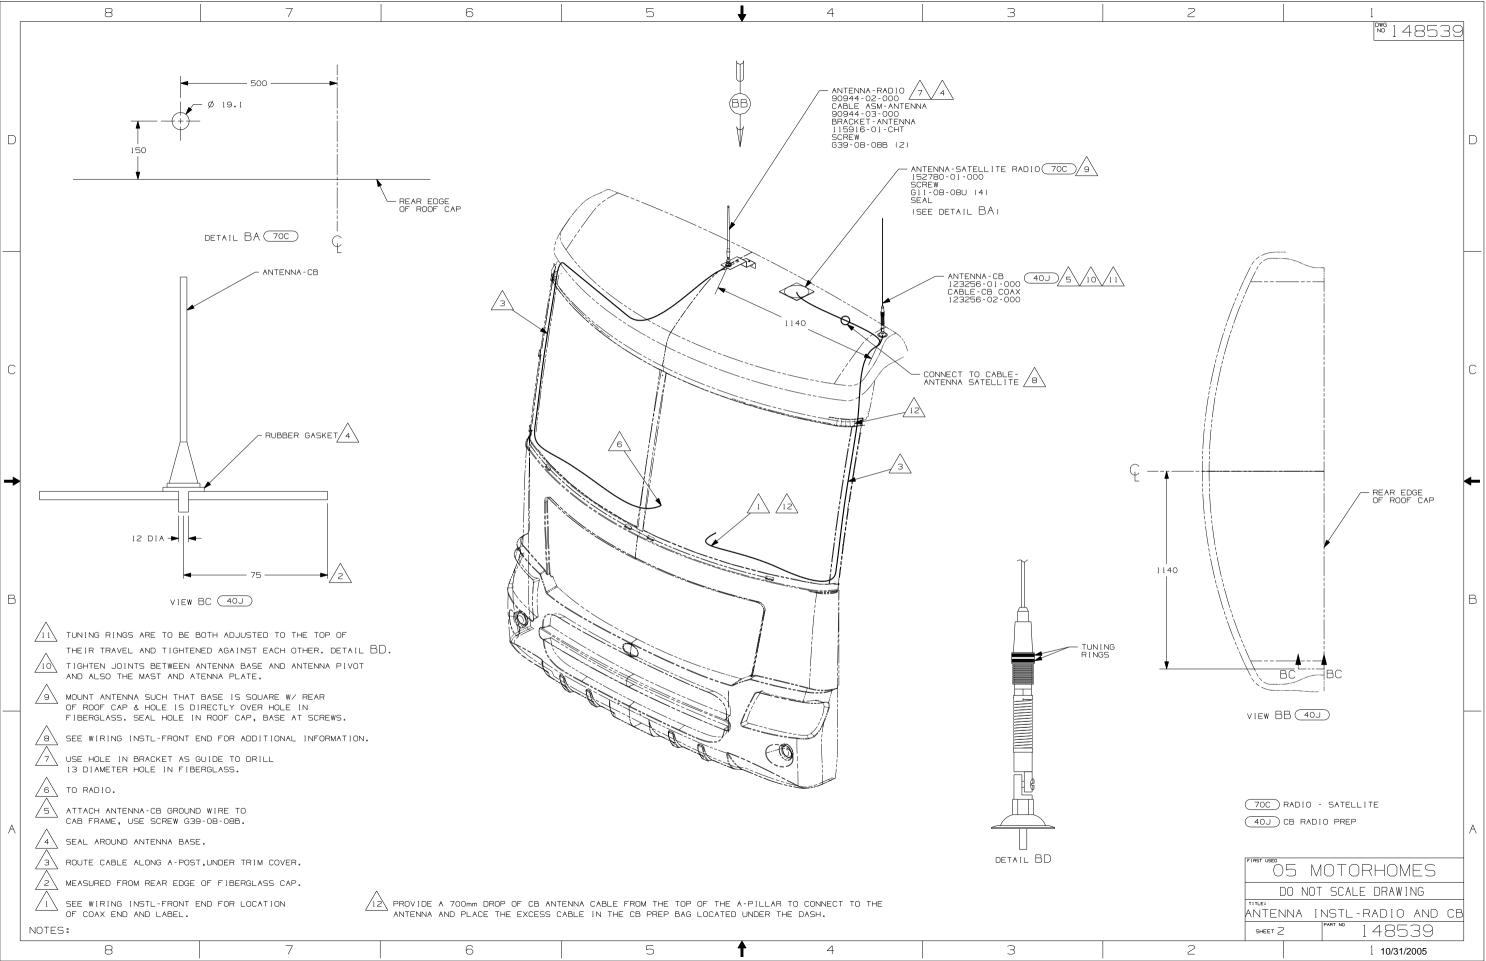

## 

If you lack the skills, tools or equipment to perform diagnostic or repair work leave such work to an authorized Winnebago Industries dealer or other qualified shop.

|     | 8                      | 3                        |                                          | 7             | 6                          | 5                 | ¥             | 4                                       | 3 |               | 2 |                                                       | 1                                               |   |
|-----|------------------------|--------------------------|------------------------------------------|---------------|----------------------------|-------------------|---------------|-----------------------------------------|---|---------------|---|-------------------------------------------------------|-------------------------------------------------|---|
|     | DWG NO                 | SHEET                    | SERIES                                   |               |                            |                   |               |                                         |   |               |   | RELEASE                                               | № 14853                                         | 3 |
|     | 48539-01               | 1                        | 300,400,700                              |               |                            |                   |               |                                         |   |               |   | REV ZONE REVISION REC                                 | CORD DATE DFTR-OR                               | 6 |
|     | 48539-02               | 2                        | D,F,G                                    |               |                            |                   |               |                                         |   |               |   |                                                       |                                                 |   |
| ] 4 | 48539-03               | 3                        | P,S                                      |               |                            |                   |               |                                         |   |               |   |                                                       |                                                 |   |
|     |                        |                          |                                          |               |                            | $\langle \rangle$ |               |                                         |   |               |   |                                                       |                                                 |   |
| D   |                        |                          |                                          |               |                            | ```               |               |                                         |   |               |   |                                                       |                                                 | D |
|     |                        |                          |                                          |               |                            |                   |               |                                         |   |               |   |                                                       |                                                 |   |
|     |                        |                          |                                          |               |                            | /                 | /             |                                         |   |               |   |                                                       |                                                 |   |
|     |                        |                          |                                          |               |                            |                   |               |                                         |   |               |   |                                                       |                                                 |   |
|     |                        |                          |                                          |               | $\sim$                     |                   |               |                                         |   |               |   |                                                       |                                                 |   |
|     |                        |                          |                                          |               |                            |                   |               | Ň.                                      |   |               |   |                                                       |                                                 | _ |
|     |                        |                          |                                          |               |                            |                   |               |                                         |   |               |   |                                                       |                                                 |   |
|     |                        |                          |                                          |               |                            |                   |               |                                         |   |               |   |                                                       |                                                 |   |
|     |                        |                          |                                          |               |                            |                   |               |                                         |   |               |   |                                                       |                                                 |   |
|     |                        |                          |                                          |               |                            |                   | - ANTENNA - F |                                         |   |               |   |                                                       |                                                 |   |
|     |                        |                          |                                          |               |                            |                   |               | <u> </u>                                |   |               |   |                                                       |                                                 |   |
| С   |                        |                          |                                          |               |                            | $\langle \rangle$ |               |                                         |   | <b>\</b> .    |   |                                                       |                                                 | С |
|     |                        |                          |                                          |               |                            |                   |               |                                         |   |               |   |                                                       |                                                 |   |
|     |                        |                          |                                          |               |                            |                   |               |                                         |   | $>$ $\langle$ |   |                                                       |                                                 |   |
|     |                        |                          |                                          |               |                            |                   |               |                                         |   |               |   |                                                       |                                                 |   |
|     |                        |                          |                                          |               |                            |                   |               |                                         |   |               |   |                                                       |                                                 |   |
| →   |                        |                          |                                          |               |                            |                   | $\wedge$      |                                         |   |               |   |                                                       |                                                 | - |
|     |                        |                          |                                          |               |                            |                   | 1             |                                         |   |               |   |                                                       |                                                 |   |
|     |                        |                          |                                          |               |                            |                   |               |                                         |   |               |   |                                                       |                                                 |   |
|     |                        |                          |                                          |               |                            |                   | `\            | /                                       |   | L .           |   |                                                       |                                                 |   |
|     |                        |                          |                                          |               |                            |                   |               |                                         |   |               |   |                                                       |                                                 |   |
| в   |                        |                          |                                          |               |                            | / /               | $\mathbf{i}$  |                                         |   |               |   |                                                       |                                                 | В |
|     |                        |                          |                                          |               |                            |                   |               |                                         |   |               |   |                                                       |                                                 |   |
|     |                        |                          |                                          |               |                            |                   |               |                                         |   |               |   |                                                       |                                                 |   |
|     |                        |                          |                                          |               |                            |                   |               |                                         |   |               |   |                                                       |                                                 |   |
|     |                        |                          |                                          |               |                            | J/(               |               |                                         |   |               |   |                                                       |                                                 |   |
|     |                        |                          |                                          |               |                            | X} ``             | ĺ             |                                         |   |               |   |                                                       |                                                 |   |
|     |                        |                          |                                          |               | PLUG<br>108137-01-000      |                   |               |                                         |   |               |   |                                                       |                                                 | - |
|     |                        |                          |                                          |               | <u>/3</u> 108137-01-000 —/ |                   | 15-           | ~ / / / / / / / / / / / / / / / / / / / |   |               |   | MINHEBAGO                                             | COPYRIGHT 2004<br>WINNEBAGO<br>INDUSTRIES, INC. | , |
|     |                        |                          |                                          |               |                            |                   |               |                                         |   |               |   | DETR 0                                                | RIG. DATE                                       | - |
|     |                        |                          |                                          |               |                            |                   | V             |                                         |   |               |   | Снкя /<br>Р.Е. /                                      | ALL DIMENSIONS ARE<br>IN MILLIMETERS            | - |
|     |                        |                          |                                          |               |                            |                   | ~             |                                         |   |               |   | M.E. F                                                | IRST USED<br>D5 MOTORHOMES                      |   |
| A   | $\wedge$               |                          |                                          |               |                            |                   |               |                                         |   |               |   | UNSPECIFIED TOLERANCES ARE: MATERI<br>WHOLE DIM (X) : |                                                 |   |
| 2   | 4 DO NOT F<br>UNITS. L | RELOCATE A<br>Leave in f | NTENNA ON 400 AND 70<br>Actory location. | DO SERIES     |                            |                   |               |                                         |   |               |   | ONE-PLACE (X.X) ±<br>TWO-PLACE (X.XX) ±               |                                                 |   |
|     | $\wedge$               |                          | ND 700 SERIES.                           |               |                            |                   |               |                                         |   |               |   | ANGLE :<br>THIRD ANGLE<br>PROJECTION                  |                                                 |   |
|     | $\overline{\Lambda}$   | D WITH CHA               |                                          |               |                            |                   |               |                                         |   |               |   | DO NOT SCAL                                           | e drawing                                       | _ |
|     | $\overline{\wedge}$    |                          | SSIS FOR HOLE LOCATI                     | ION AND SIZE. |                            |                   |               |                                         |   |               |   | ANTENNA INSTL-                                        |                                                 |   |
|     | DTES:                  |                          |                                          |               | 1                          |                   |               |                                         |   |               |   | SHEET 1 OF 3                                          | 148539                                          |   |
|     | 5                      | 3                        |                                          | 7             | 6                          | 5                 | 1             | 4                                       | 3 |               | 2 | REF:                                                  | l 10/31/2005                                    |   |