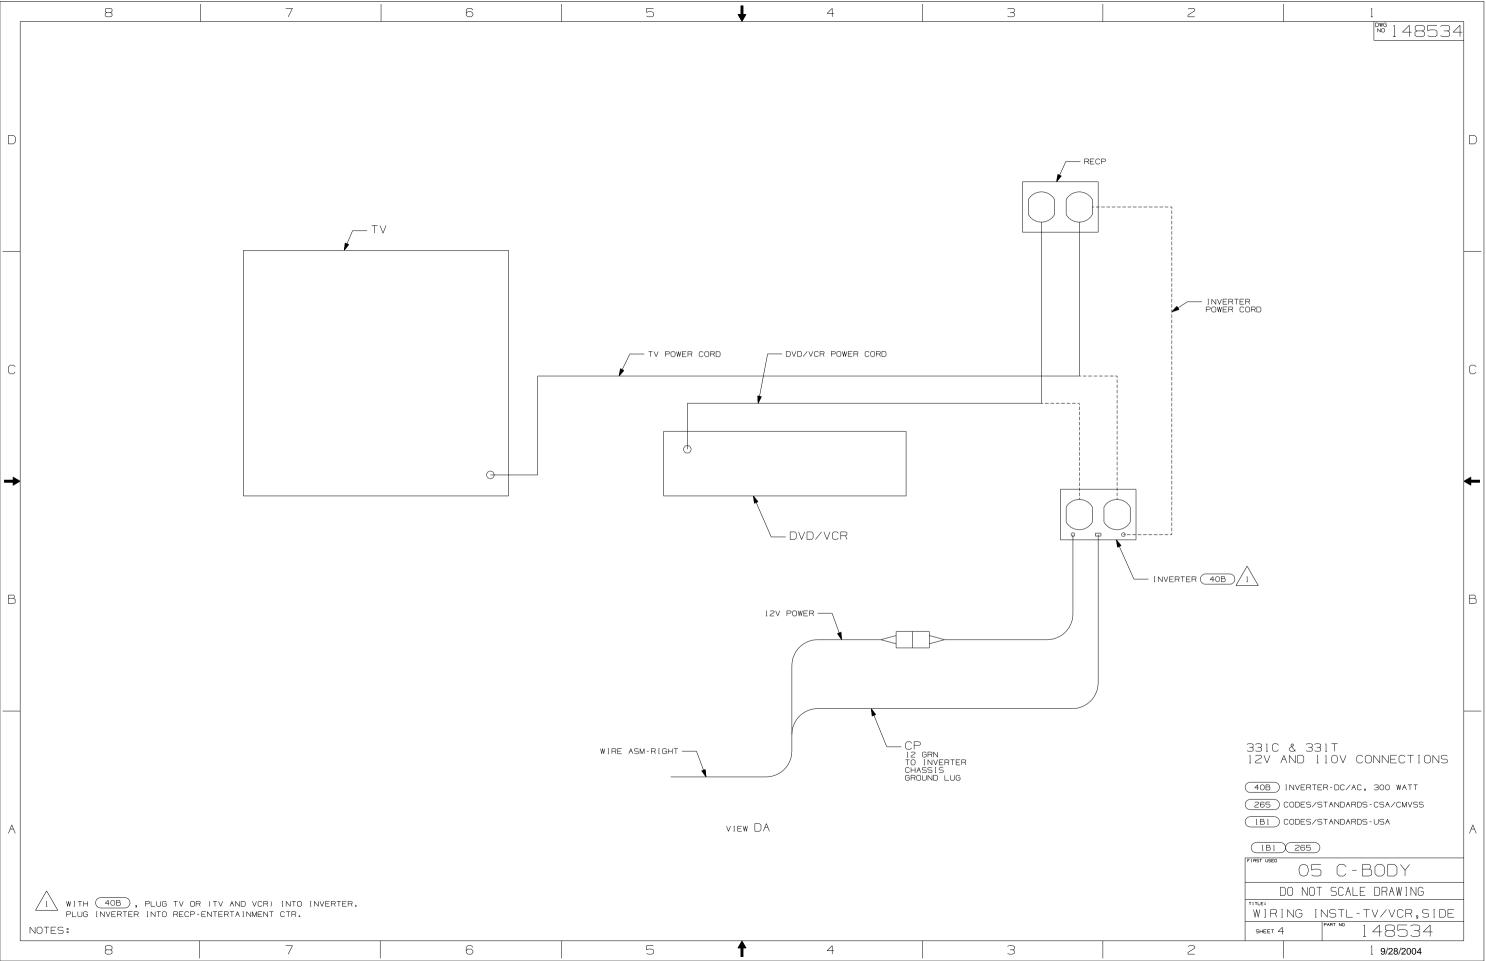

Danger of electrical shock, burns or death. Always remove all power sources before attempting any repair, service or diagnostic work. Power can be present from shore power, generator, inverter or battery. All power sources must be disabled and secured before performing any service.

## 

If you lack the skills, tools or equipment to perform diagnostic or repair work leave such work to an authorized Winnebago Industries dealer or other qualified shop.

| 8                                      | 7  | 6                    | 5    | 4 |              | 3                                                                          | 2                                                            |                                                          | 1                                    |
|----------------------------------------|----|----------------------|------|---|--------------|----------------------------------------------------------------------------|--------------------------------------------------------------|----------------------------------------------------------|--------------------------------------|
|                                        |    |                      |      |   |              |                                                                            |                                                              |                                                          | <sup>№6</sup> 148534                 |
| D                                      |    |                      |      |   |              |                                                                            |                                                              |                                                          | D                                    |
|                                        |    | G                    | À.   |   | TV/0<br>1490 | 0VD COMBO 20" FLAT                                                         | 352 )                                                        |                                                          |                                      |
| С                                      |    | RCP-3 BRN<br>SIDE TV |      |   |              |                                                                            |                                                              |                                                          | С                                    |
| →                                      |    |                      |      |   |              |                                                                            |                                                              |                                                          | -                                    |
| В                                      |    |                      |      |   |              |                                                                            |                                                              |                                                          | В                                    |
|                                        |    |                      | 8. \ |   |              |                                                                            |                                                              |                                                          |                                      |
|                                        |    |                      |      |   |              |                                                                            |                                                              | 400 SERIES                                               |                                      |
| A                                      |    |                      |      |   |              |                                                                            |                                                              | 652 BUNK-SINGLE,<br>265 CODES/STANDA<br>1B1 CODES/STANDA | RDS-CSA/CMVSS                        |
|                                        |    |                      |      |   |              |                                                                            |                                                              | (1B1) 265<br>FIRST USED 05 C                             | -BODY                                |
| 1. FOR CONNECTIONS SEE SHT 7<br>NOTES: | 7. |                      |      |   |              | FOR ELECTRICAL<br>TOROUE<br>SPECIFICATIONS<br>SEE DWG NO.<br>128783-01-000 | FOR<br>ELECTRICAL<br>CALLOUTS<br>SEE DWG NO.<br>121339-01-00 | DO NOT SCA<br>TITLE:<br>WIRING INSTL<br>SHEET 6          | LE DRAWING<br>-tv/vcr,side<br>148534 |
| 8                                      | 7  | 6                    | 5    | 4 |              | 3                                                                          | 2                                                            |                                                          | 1 9/28/2004                          |