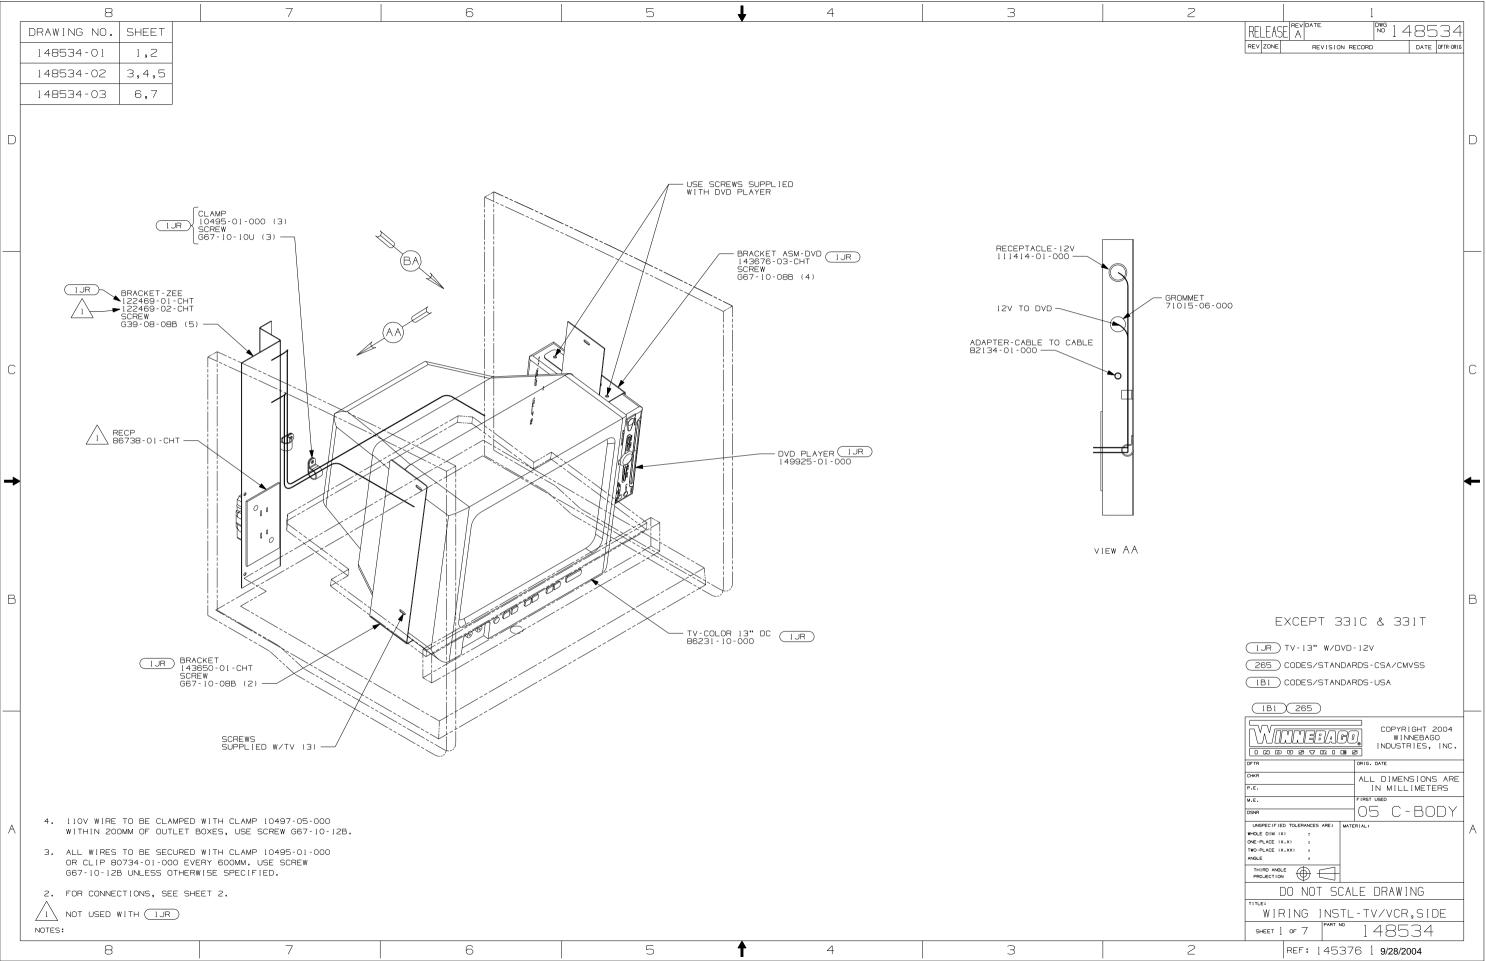

Danger of electrical shock, burns or death. Always remove all power sources before attempting any repair, service or diagnostic work. Power can be present from shore power, generator, inverter or battery. All power sources must be disabled and secured before performing any service.

## 

If you lack the skills, tools or equipment to perform diagnostic or repair work leave such work to an authorized Winnebago Industries dealer or other qualified shop.

| 8                                      | 7  | 6                    | 5    | 4 |              | 3                                                                          | 2                                                            |                                                          | 1                                    |
|----------------------------------------|----|----------------------|------|---|--------------|----------------------------------------------------------------------------|--------------------------------------------------------------|----------------------------------------------------------|--------------------------------------|
|                                        |    |                      |      |   |              |                                                                            |                                                              |                                                          | <sup>№6</sup> 148534                 |
| D                                      |    |                      |      |   |              |                                                                            |                                                              |                                                          | D                                    |
|                                        |    | G                    | À.   |   | TV/0<br>1490 | 0VD COMBO 20" FLAT                                                         | 352 )                                                        |                                                          |                                      |
| С                                      |    | RCP-3 BRN<br>SIDE TV |      |   |              |                                                                            |                                                              |                                                          | С                                    |
| →                                      |    |                      |      |   |              |                                                                            |                                                              |                                                          | -                                    |
| В                                      |    |                      |      |   |              |                                                                            |                                                              |                                                          | В                                    |
|                                        |    |                      | 8. \ |   |              |                                                                            |                                                              |                                                          |                                      |
|                                        |    |                      |      |   |              |                                                                            |                                                              | 400 SERIES                                               |                                      |
| A                                      |    |                      |      |   |              |                                                                            |                                                              | 652 BUNK-SINGLE,<br>265 CODES/STANDA<br>1B1 CODES/STANDA | RDS-CSA/CMVSS                        |
|                                        |    |                      |      |   |              |                                                                            |                                                              | (1B1) 265<br>FIRST USED 05 C                             | -BODY                                |
| 1. FOR CONNECTIONS SEE SHT 7<br>NOTES: | 7. |                      |      |   |              | FOR ELECTRICAL<br>TOROUE<br>SPECIFICATIONS<br>SEE DWG NO.<br>128783-01-000 | FOR<br>ELECTRICAL<br>CALLOUTS<br>SEE DWG NO.<br>121339-01-00 | DO NOT SCA<br>TITLE:<br>WIRING INSTL<br>SHEET 6          | LE DRAWING<br>-tv/vcr,side<br>148534 |
| 8                                      | 7  | 6                    | 5    | 4 |              | 3                                                                          | 2                                                            |                                                          | 1 9/28/2004                          |