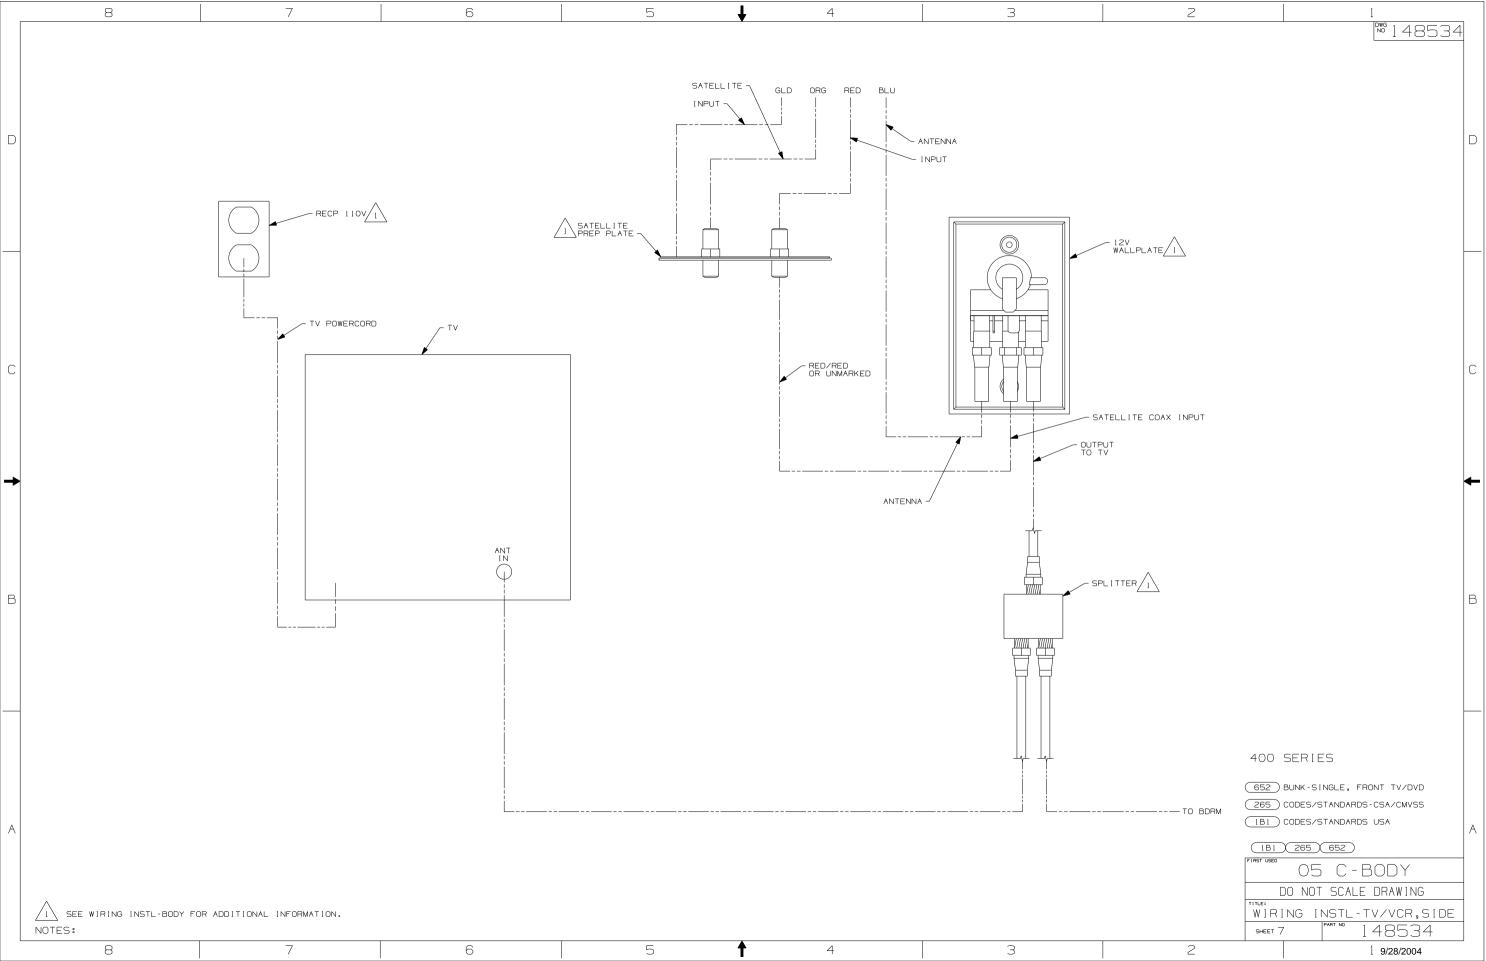

## 

If you lack the skills, tools or equipment to perform diagnostic or repair work leave such work to an authorized Winnebago Industries dealer or other qualified shop.

| 8                                      | 7  | 6                    | 5    | 4 |              | 3                                                                          | 2                                                            |                                                          | 1                                    |
|----------------------------------------|----|----------------------|------|---|--------------|----------------------------------------------------------------------------|--------------------------------------------------------------|----------------------------------------------------------|--------------------------------------|
|                                        |    |                      |      |   |              |                                                                            |                                                              |                                                          | <sup>№6</sup> 148534                 |
| D                                      |    |                      |      |   |              |                                                                            |                                                              |                                                          | D                                    |
|                                        |    | G                    | À.   |   | TV/0<br>1490 | 0VD COMBO 20" FLAT                                                         | 352 )                                                        |                                                          |                                      |
| С                                      |    | RCP-3 BRN<br>SIDE TV |      |   |              |                                                                            |                                                              |                                                          | С                                    |
| →                                      |    |                      |      |   |              |                                                                            |                                                              |                                                          | -                                    |
| В                                      |    |                      |      |   |              |                                                                            |                                                              |                                                          | В                                    |
|                                        |    |                      | 8. \ |   |              |                                                                            |                                                              |                                                          |                                      |
|                                        |    |                      |      |   |              |                                                                            |                                                              | 400 SERIES                                               |                                      |
| A                                      |    |                      |      |   |              |                                                                            |                                                              | 652 BUNK-SINGLE,<br>265 CODES/STANDA<br>1B1 CODES/STANDA | RDS-CSA/CMVSS                        |
|                                        |    |                      |      |   |              |                                                                            |                                                              | (1B1) 265<br>FIRST USED 05 C                             | -BODY                                |
| 1. FOR CONNECTIONS SEE SHT 7<br>NOTES: | 7. |                      |      |   |              | FOR ELECTRICAL<br>TOROUE<br>SPECIFICATIONS<br>SEE DWG NO.<br>128783-01-000 | FOR<br>ELECTRICAL<br>CALLOUTS<br>SEE DWG NO.<br>121339-01-00 | DO NOT SCA<br>TITLE:<br>WIRING INSTL<br>SHEET 6          | LE DRAWING<br>-tv/vcr,side<br>148534 |
| 8                                      | 7  | 6                    | 5    | 4 |              | 3                                                                          | 2                                                            |                                                          | 1 9/28/2004                          |