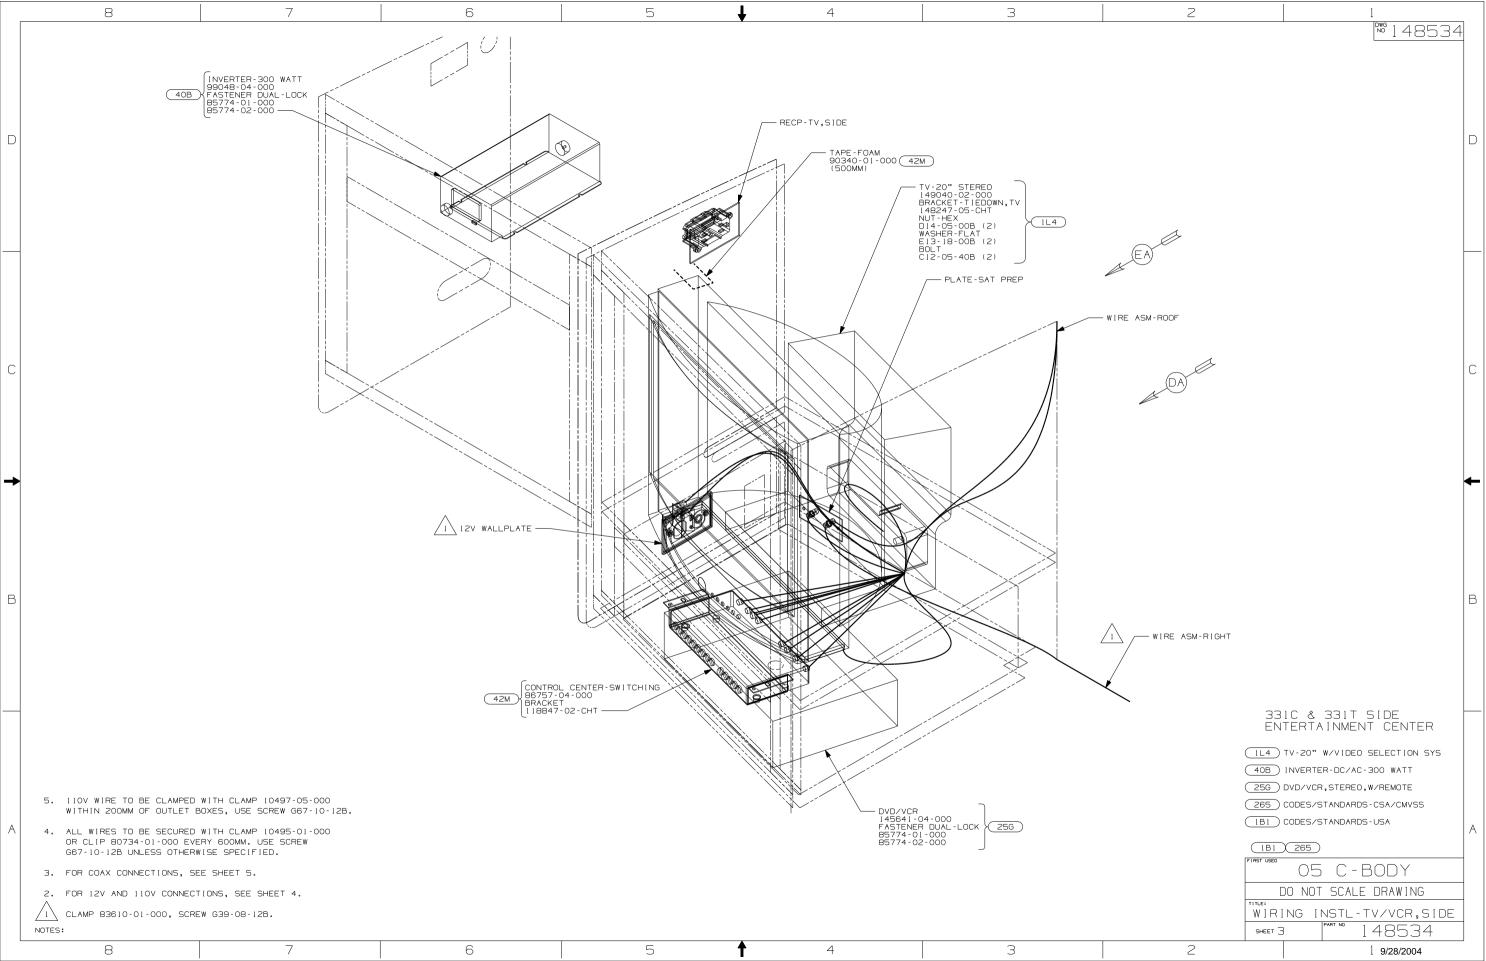

Danger of electrical shock, burns or death. Always remove all power sources before attempting any repair, service or diagnostic work. Power can be present from shore power, generator, inverter or battery. All power sources must be disabled and secured before performing any service.

## 

If you lack the skills, tools or equipment to perform diagnostic or repair work leave such work to an authorized Winnebago Industries dealer or other qualified shop.

| 8                                      | 7  | 6                    | 5    | 4 |              | 3                                                                          | 2                                                            |                                                          | 1                                    |
|----------------------------------------|----|----------------------|------|---|--------------|----------------------------------------------------------------------------|--------------------------------------------------------------|----------------------------------------------------------|--------------------------------------|
|                                        |    |                      |      |   |              |                                                                            |                                                              |                                                          | <sup>№6</sup> 148534                 |
| D                                      |    |                      |      |   |              |                                                                            |                                                              |                                                          | D                                    |
|                                        |    | G                    | À.   |   | TV/0<br>1490 | 0VD COMBO 20" FLAT                                                         | 352 )                                                        |                                                          |                                      |
| С                                      |    | RCP-3 BRN<br>SIDE TV |      |   |              |                                                                            |                                                              |                                                          | С                                    |
| →                                      |    |                      |      |   |              |                                                                            |                                                              |                                                          | -                                    |
| В                                      |    |                      |      |   |              |                                                                            |                                                              |                                                          | В                                    |
|                                        |    |                      | 8. \ |   |              |                                                                            |                                                              |                                                          |                                      |
|                                        |    |                      |      |   |              |                                                                            |                                                              | 400 SERIES                                               |                                      |
| A                                      |    |                      |      |   |              |                                                                            |                                                              | 652 BUNK-SINGLE,<br>265 CODES/STANDA<br>1B1 CODES/STANDA | RDS-CSA/CMVSS                        |
|                                        |    |                      |      |   |              |                                                                            |                                                              | (1B1) 265<br>FIRST USED 05 C                             | -BODY                                |
| 1. FOR CONNECTIONS SEE SHT 7<br>NOTES: | 7. |                      |      |   |              | FOR ELECTRICAL<br>TOROUE<br>SPECIFICATIONS<br>SEE DWG NO.<br>128783-01-000 | FOR<br>ELECTRICAL<br>CALLOUTS<br>SEE DWG NO.<br>121339-01-00 | DO NOT SCA<br>TITLE:<br>WIRING INSTL<br>SHEET 6          | LE DRAWING<br>-tv/vcr,side<br>148534 |
| 8                                      | 7  | 6                    | 5    | 4 |              | 3                                                                          | 2                                                            |                                                          | 1 9/28/2004                          |