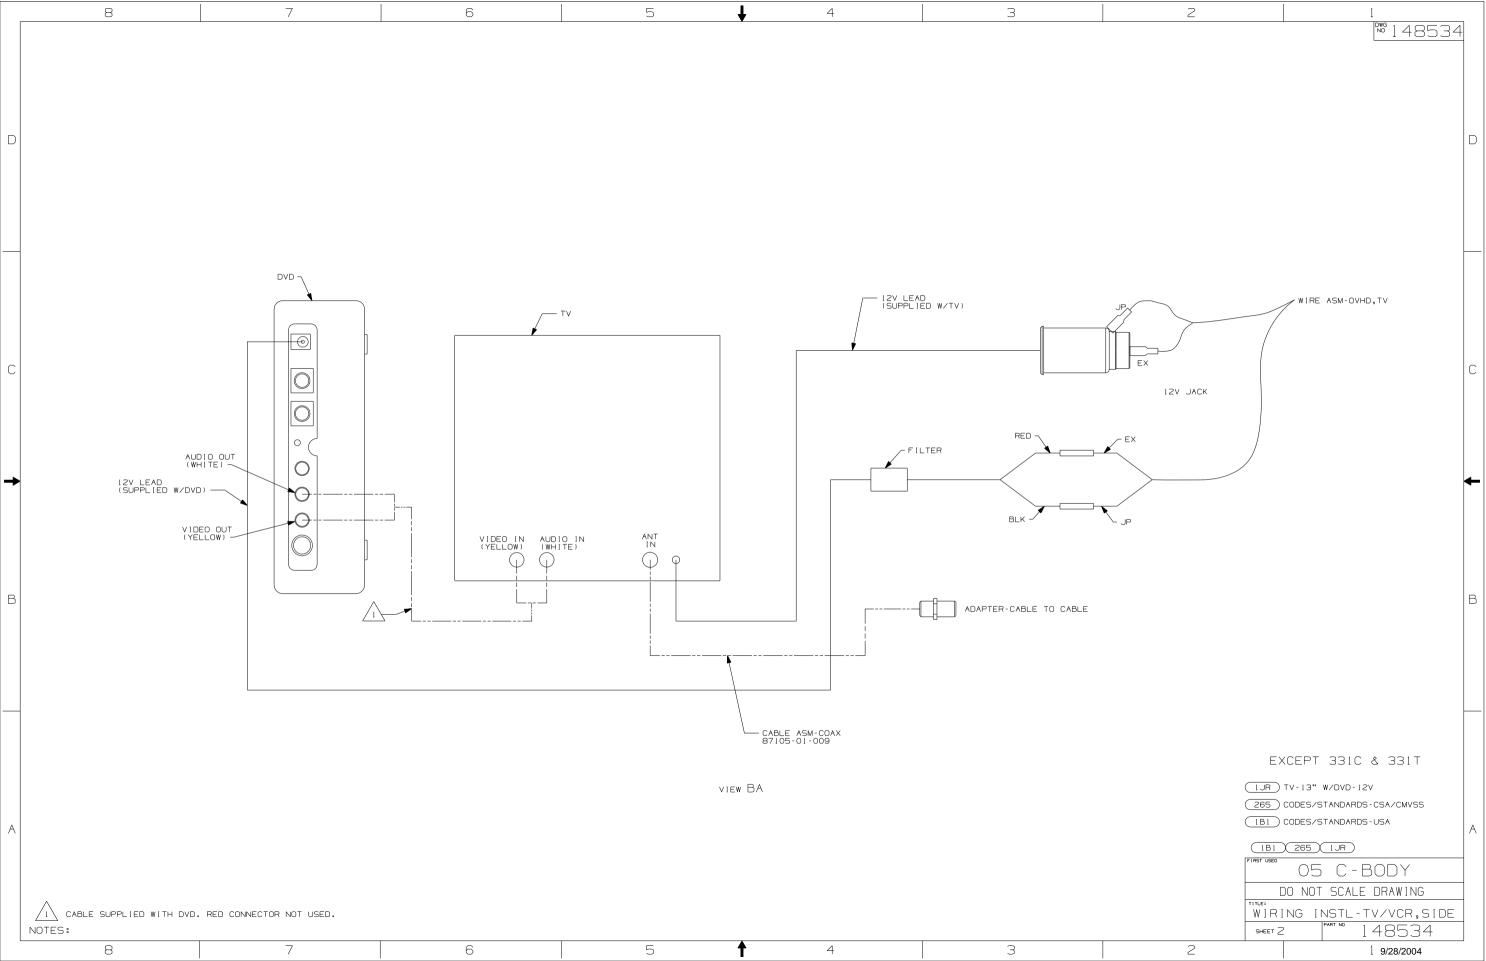

Danger of electrical shock, burns or death. Always remove all power sources before attempting any repair, service or diagnostic work. Power can be present from shore power, generator, inverter or battery. All power sources must be disabled and secured before performing any service.

## 

If you lack the skills, tools or equipment to perform diagnostic or repair work leave such work to an authorized Winnebago Industries dealer or other qualified shop.

| 8                                      | 7  | 6                    | 5    | 4 |              | 3                                                                          | 2                                                            |                                                          | 1                                    |
|----------------------------------------|----|----------------------|------|---|--------------|----------------------------------------------------------------------------|--------------------------------------------------------------|----------------------------------------------------------|--------------------------------------|
|                                        |    |                      |      |   |              |                                                                            |                                                              |                                                          | <sup>№6</sup> 148534                 |
| D                                      |    |                      |      |   |              |                                                                            |                                                              |                                                          | D                                    |
|                                        |    | G                    | À.   |   | TV/0<br>1490 | 0VD COMBO 20" FLAT                                                         | 352 )                                                        |                                                          |                                      |
| С                                      |    | RCP-3 BRN<br>SIDE TV |      |   |              |                                                                            |                                                              |                                                          | С                                    |
| →                                      |    |                      |      |   |              |                                                                            |                                                              |                                                          | -                                    |
| В                                      |    |                      |      |   |              |                                                                            |                                                              |                                                          | В                                    |
|                                        |    |                      | 8. \ |   |              |                                                                            |                                                              |                                                          |                                      |
|                                        |    |                      |      |   |              |                                                                            |                                                              | 400 SERIES                                               |                                      |
| A                                      |    |                      |      |   |              |                                                                            |                                                              | 652 BUNK-SINGLE,<br>265 CODES/STANDA<br>1B1 CODES/STANDA | RDS-CSA/CMVSS                        |
|                                        |    |                      |      |   |              |                                                                            |                                                              | (1B1) 265<br>FIRST USED 05 C                             | -BODY                                |
| 1. FOR CONNECTIONS SEE SHT 7<br>NOTES: | 7. |                      |      |   |              | FOR ELECTRICAL<br>TOROUE<br>SPECIFICATIONS<br>SEE DWG NO.<br>128783-01-000 | FOR<br>ELECTRICAL<br>CALLOUTS<br>SEE DWG NO.<br>121339-01-00 | DO NOT SCA<br>TITLE:<br>WIRING INSTL<br>SHEET 6          | LE DRAWING<br>-tv/vcr,side<br>148534 |
| 8                                      | 7  | 6                    | 5    | 4 |              | 3                                                                          | 2                                                            |                                                          | 1 9/28/2004                          |