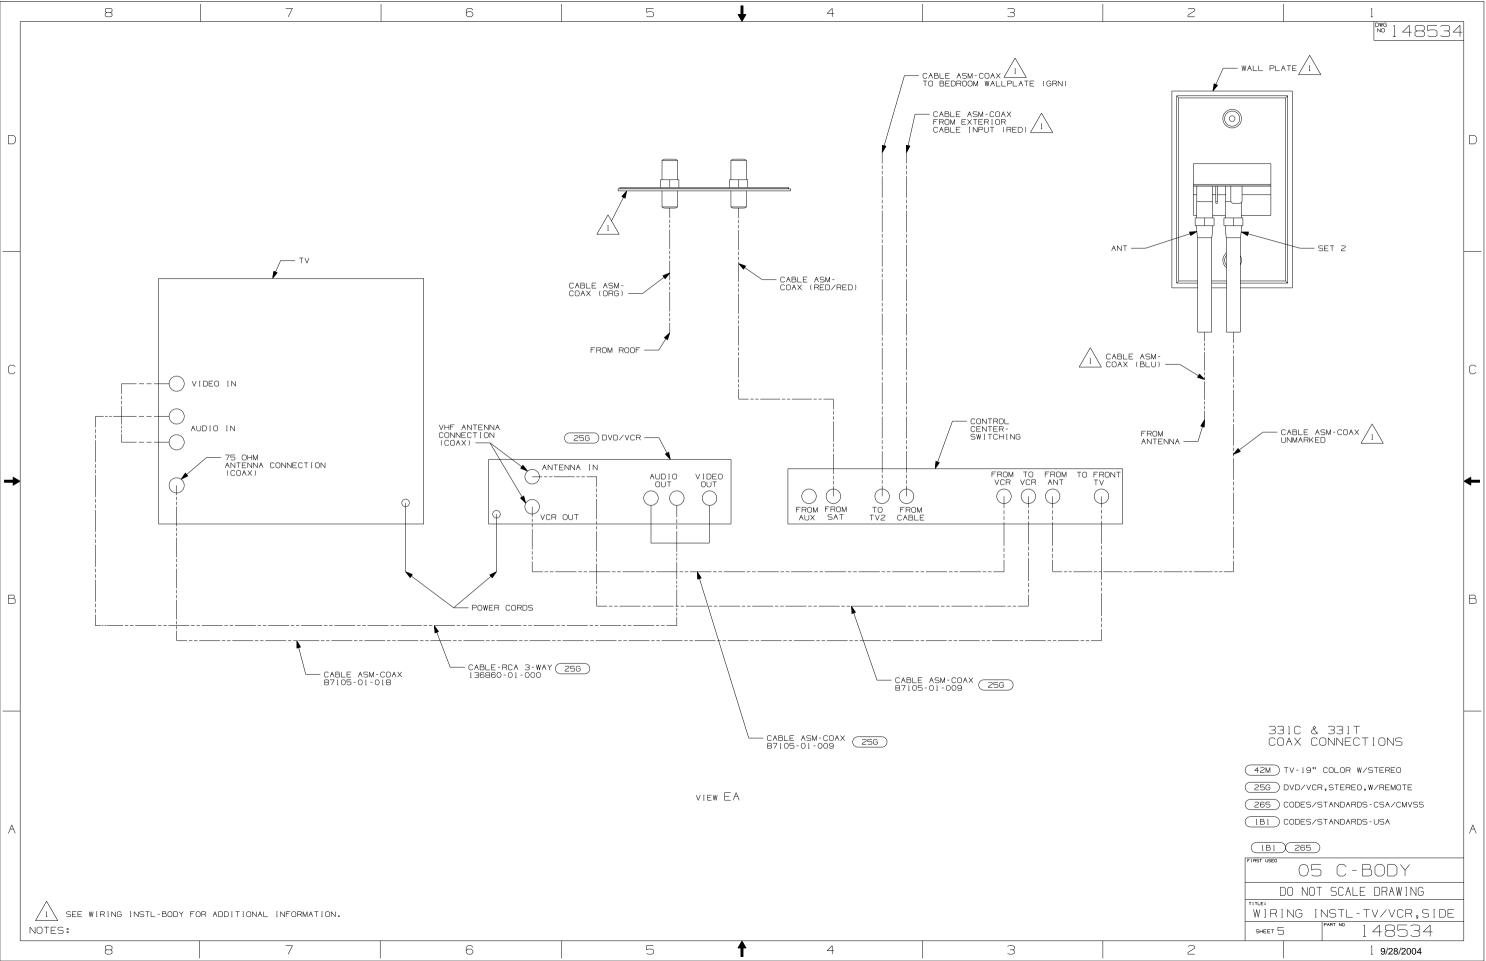

## 

If you lack the skills, tools or equipment to perform diagnostic or repair work leave such work to an authorized Winnebago Industries dealer or other qualified shop.

| 8                                      | 7  | 6                    | 5    | 4 |              | 3                                                                          | 2                                                            |                                                          | 1                                    |
|----------------------------------------|----|----------------------|------|---|--------------|----------------------------------------------------------------------------|--------------------------------------------------------------|----------------------------------------------------------|--------------------------------------|
|                                        |    |                      |      |   |              |                                                                            |                                                              |                                                          | <sup>№6</sup> 148534                 |
| D                                      |    |                      |      |   |              |                                                                            |                                                              |                                                          | D                                    |
|                                        |    | G                    | À.   |   | TV/0<br>1490 | 0VD COMBO 20" FLAT                                                         | 352 )                                                        |                                                          |                                      |
| С                                      |    | RCP-3 BRN<br>SIDE TV |      |   |              |                                                                            |                                                              |                                                          | С                                    |
| →                                      |    |                      |      |   |              |                                                                            |                                                              |                                                          | -                                    |
| В                                      |    |                      |      |   |              |                                                                            |                                                              |                                                          | В                                    |
|                                        |    |                      | 8. \ |   |              |                                                                            |                                                              |                                                          |                                      |
|                                        |    |                      |      |   |              |                                                                            |                                                              | 400 SERIES                                               |                                      |
| A                                      |    |                      |      |   |              |                                                                            |                                                              | 652 BUNK-SINGLE,<br>265 CODES/STANDA<br>1B1 CODES/STANDA | RDS-CSA/CMVSS                        |
|                                        |    |                      |      |   |              |                                                                            |                                                              | (1B1) 265<br>FIRST USED 05 C                             | -BODY                                |
| 1. FOR CONNECTIONS SEE SHT 7<br>NOTES: | 7. |                      |      |   |              | FOR ELECTRICAL<br>TOROUE<br>SPECIFICATIONS<br>SEE DWG NO.<br>128783-01-000 | FOR<br>ELECTRICAL<br>CALLOUTS<br>SEE DWG NO.<br>121339-01-00 | DO NOT SCA<br>TITLE:<br>WIRING INSTL<br>SHEET 6          | LE DRAWING<br>-tv/vcr,side<br>148534 |
| 8                                      | 7  | 6                    | 5    | 4 |              | 3                                                                          | 2                                                            |                                                          | 1 9/28/2004                          |