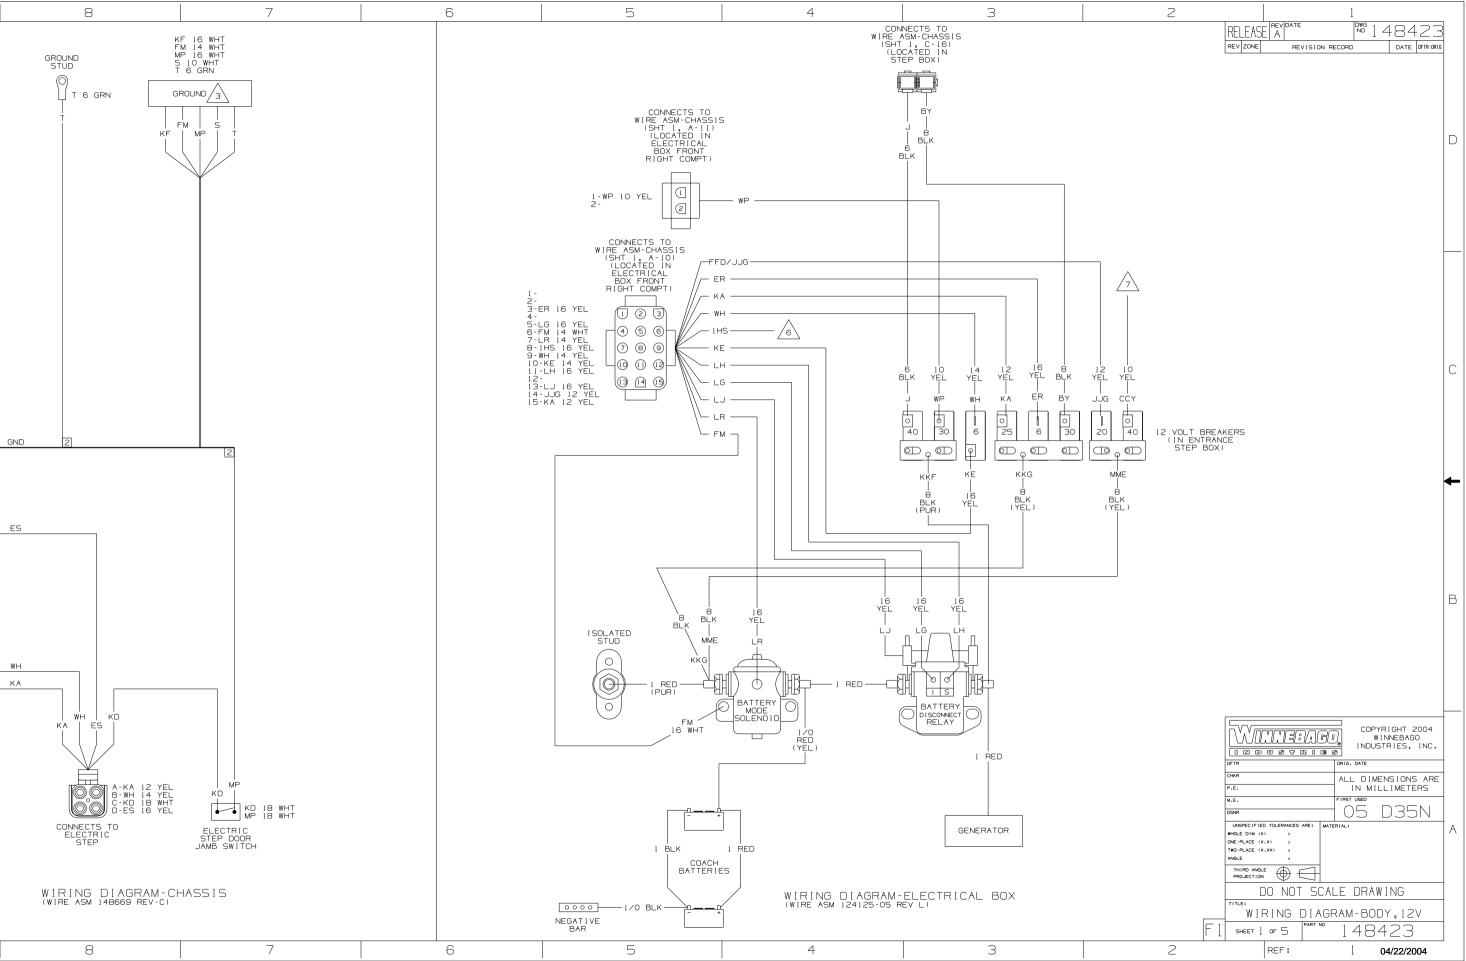

rk. Power can be present from shore power, generator, inverter or battery. All power sources must be disabled and secured before performing any service.

## 

If you lack the skills, tools or equipment to perform diagnostic or repair work leave such work to an authorized Winnebago Industries dealer or other qualified shop.



















Danger of electrical shock, burns or death. Always remove all power sources before attempting any repair, service or diagnostic work. Power can be present from shore power, generator, inverter or battery. All power sources must be disabled and secured before performing any service.

## 

If you lack the skills, tools or equipment to perform diagnostic or repair work leave such work to an authorized Winnebago Industries dealer or other qualified shop.