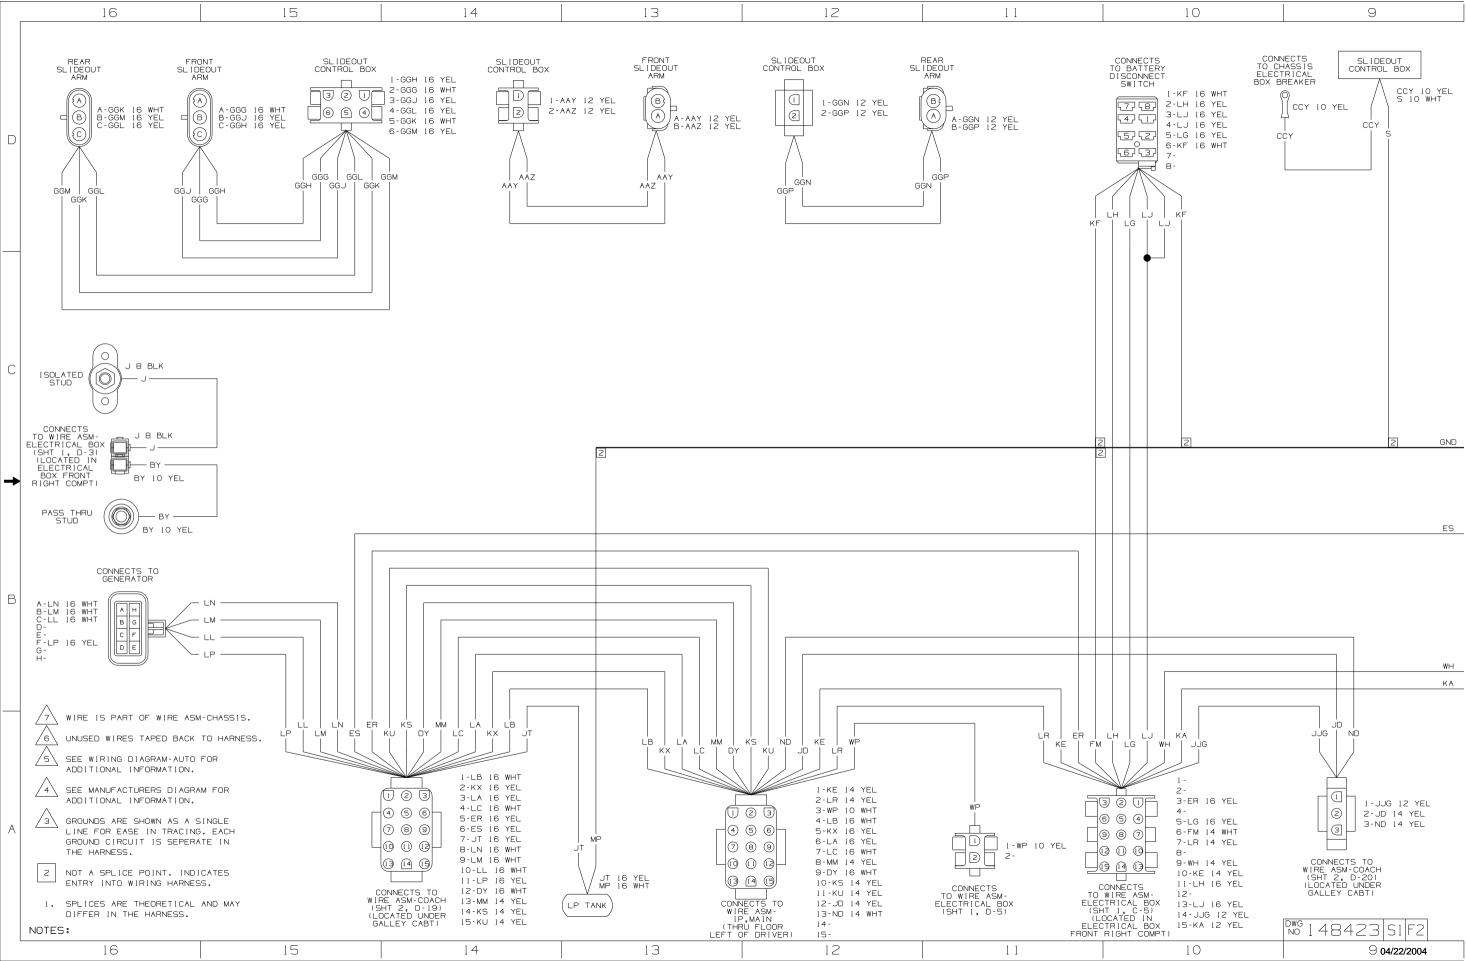

Danger of electrical shock, burns or death. Always remove all power sources before attempting any repair, service or diagnostic work. Power can be present from shore power, generator, inverter or battery. All power sources must be disabled and secured before performing any service.

## 

If you lack the skills, tools or equipment to perform diagnostic or repair work leave such work to an authorized Winnebago Industries dealer or other qualified shop.



















Danger of electrical shock, burns or death. Always remove all power sources before attempting any repair, service or diagnostic work. Power can be present from shore power, generator, inverter or battery. All power sources must be disabled and secured before performing any service.

## 

If you lack the skills, tools or equipment to perform diagnostic or repair work leave such work to an authorized Winnebago Industries dealer or other qualified shop.