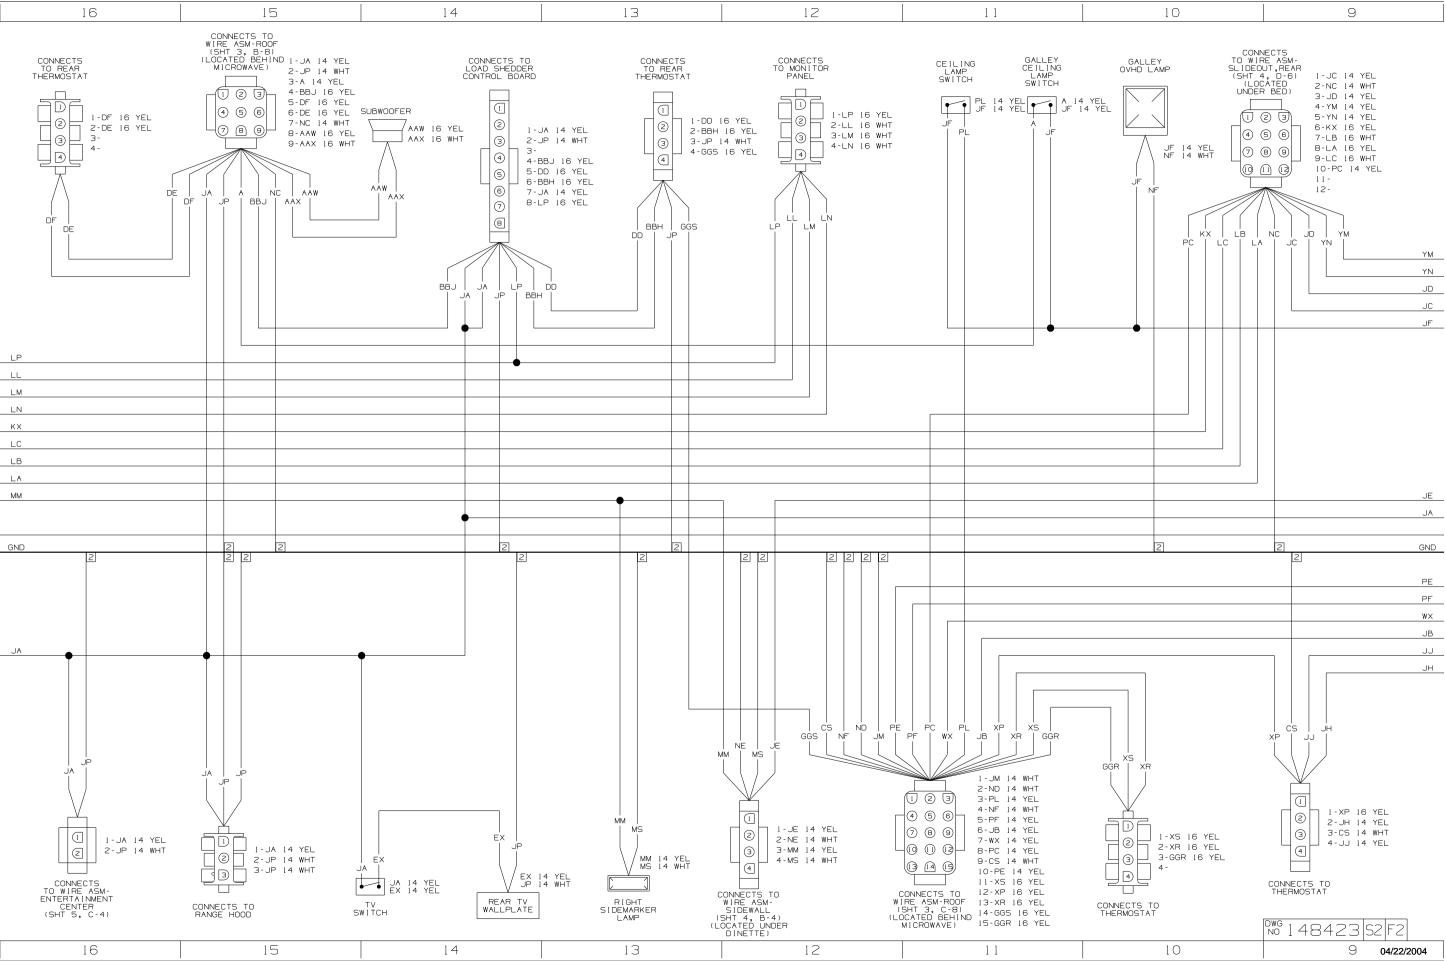

wer can be present from shore power, generator, inverter or battery. All power sources must be disabled and secured before performing any service.

## 

If you lack the skills, tools or equipment to perform diagnostic or repair work leave such work to an authorized Winnebago Industries dealer or other qualified shop.



















Danger of electrical shock, burns or death. Always remove all power sources before attempting any repair, service or diagnostic work. Power can be present from shore power, generator, inverter or battery. All power sources must be disabled and secured before performing any service.

## 

If you lack the skills, tools or equipment to perform diagnostic or repair work leave such work to an authorized Winnebago Industries dealer or other qualified shop.