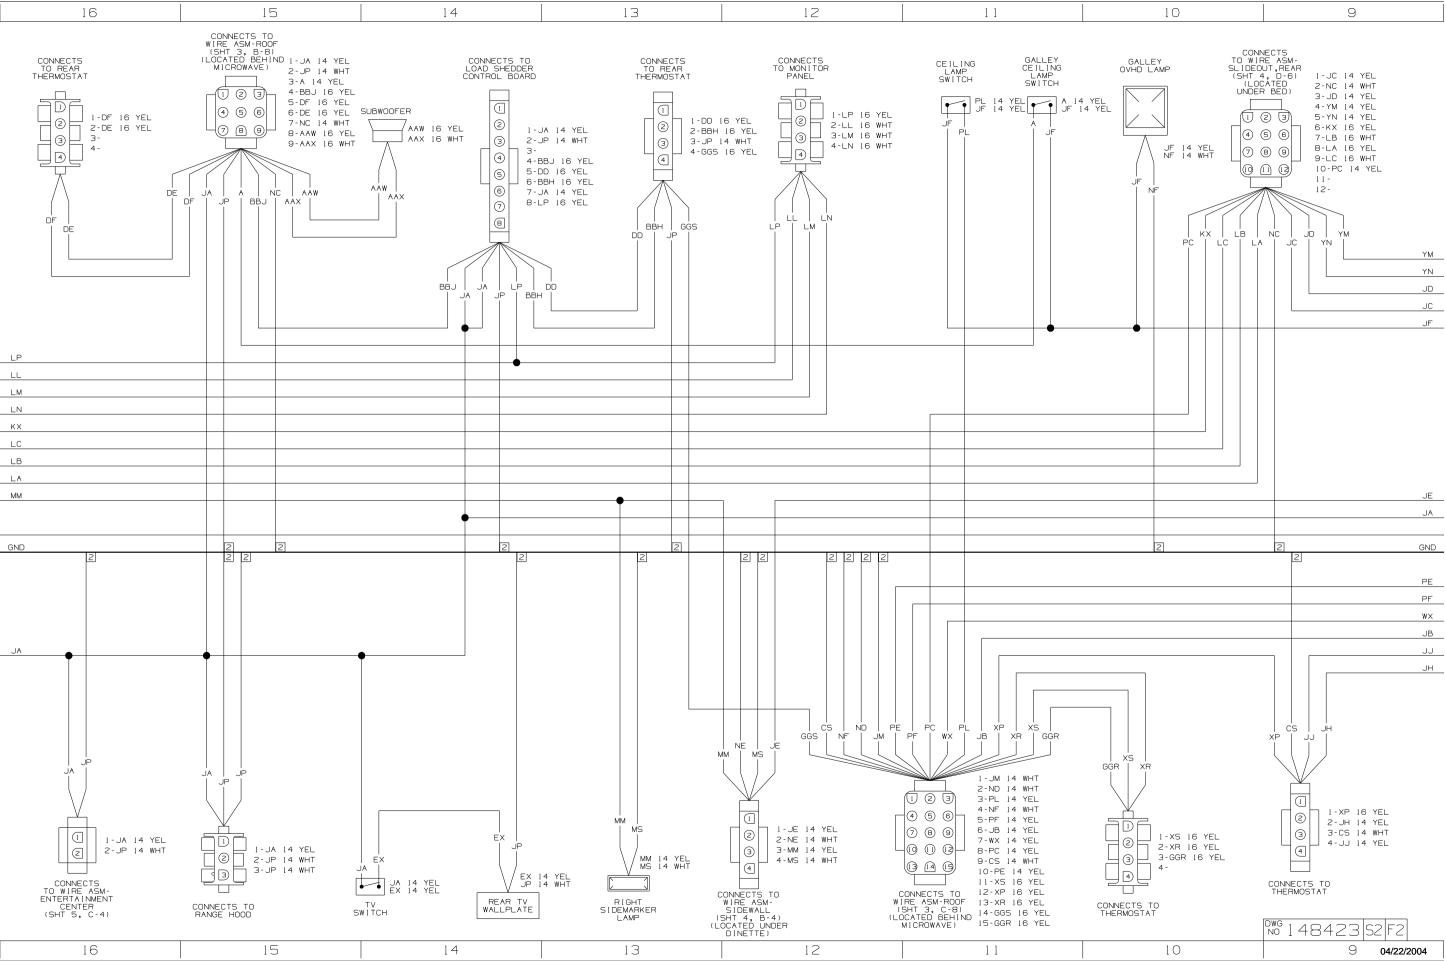

Danger of electrical shock, burns or death. Always remove all power sources before attempting any repair, service or diagnostic work. Power can be present from shore power, generator, inverter or battery. All power sources must be disabled and secured before performing any service.

## 

If you lack the skills, tools or equipment to perform diagnostic or repair work leave such work to an authorized Winnebago Industries dealer or other qualified shop.



















Danger of electrical shock, burns or death. Always remove all power sources before attempting any repair, service or diagnostic work. Power can be present from shore power, generator, inverter or battery. All power sources must be disabled and secured before performing any service.

## 

If you lack the skills, tools or equipment to perform diagnostic or repair work leave such work to an authorized Winnebago Industries dealer or other qualified shop.