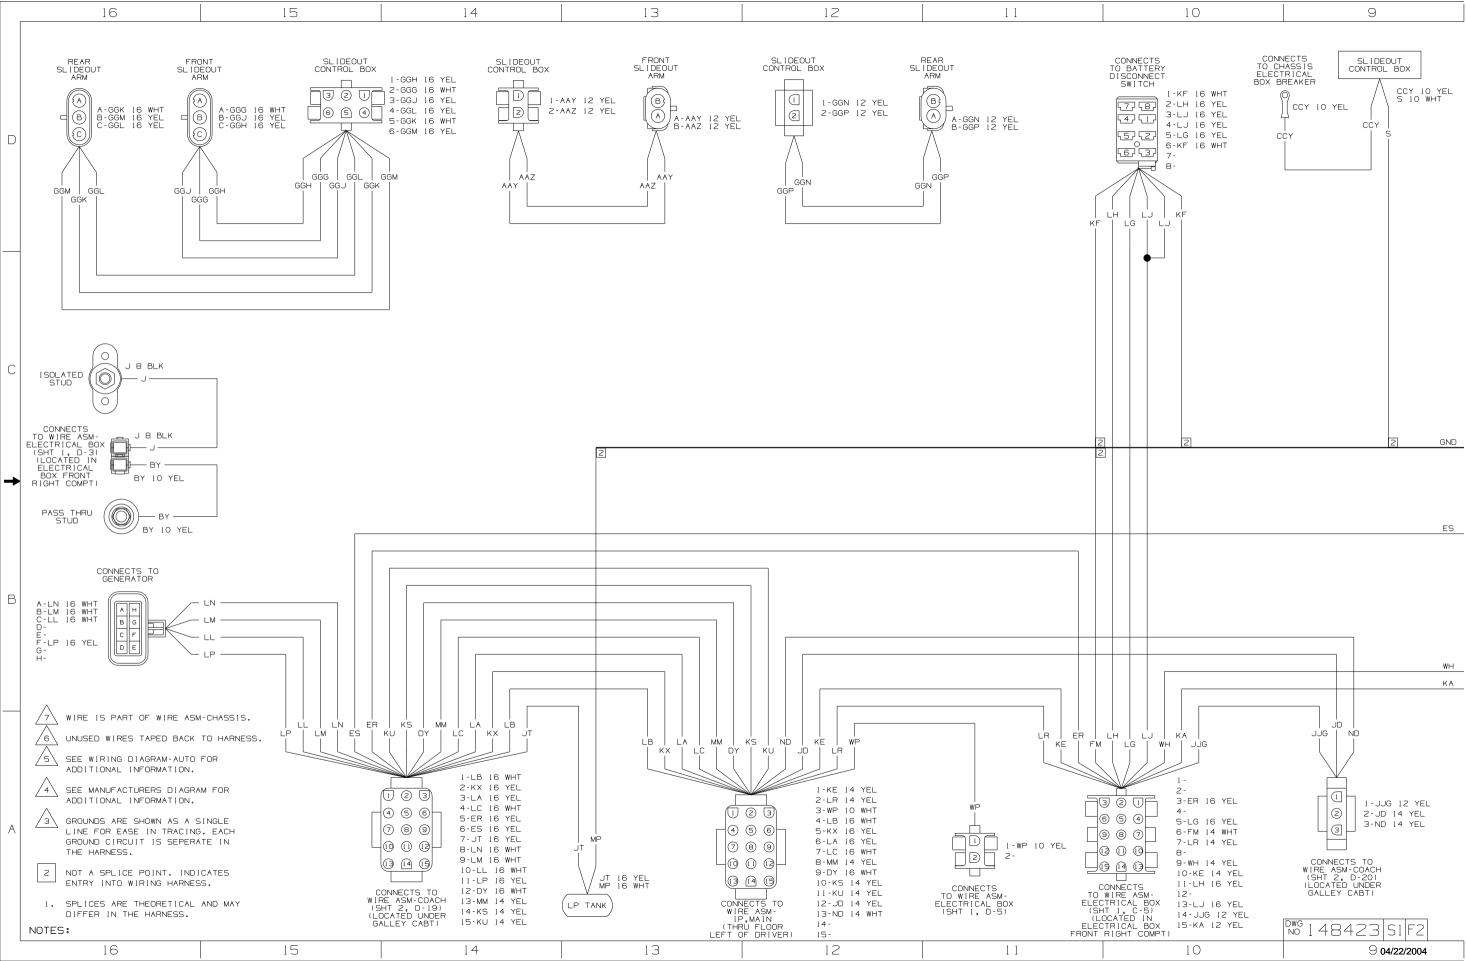

. Power can be present from shore power, generator, inverter or battery. All power sources must be disabled and secured before performing any service.

## 

If you lack the skills, tools or equipment to perform diagnostic or repair work leave such work to an authorized Winnebago Industries dealer or other qualified shop.



















Danger of electrical shock, burns or death. Always remove all power sources before attempting any repair, service or diagnostic work. Power can be present from shore power, generator, inverter or battery. All power sources must be disabled and secured before performing any service.

## 

If you lack the skills, tools or equipment to perform diagnostic or repair work leave such work to an authorized Winnebago Industries dealer or other qualified shop.