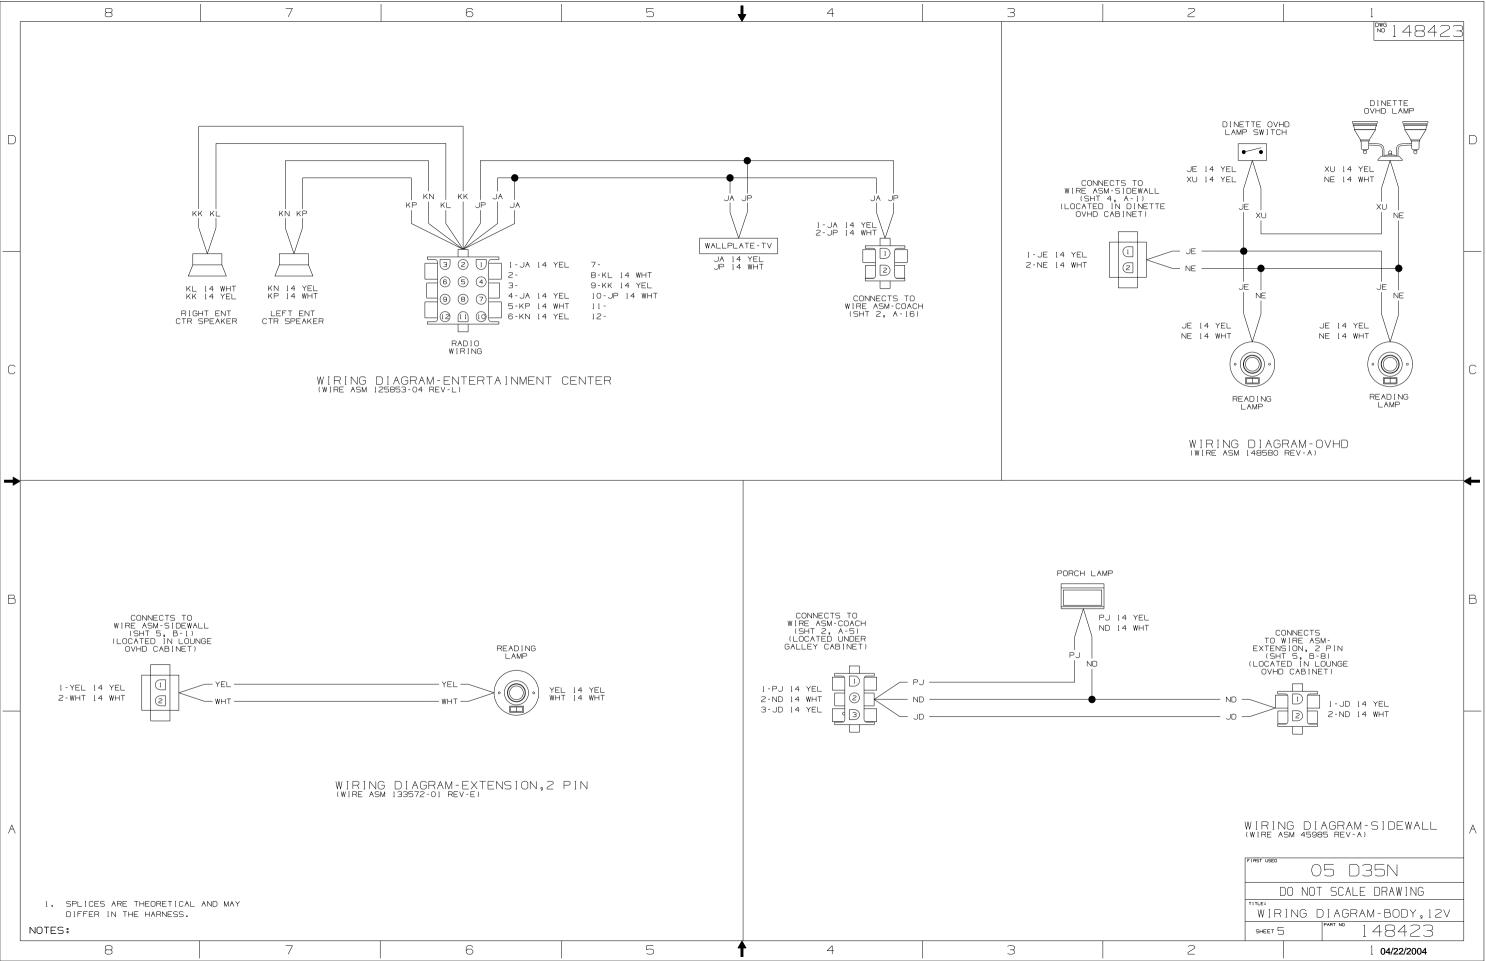

be present from shore power, generator, inverter or battery. All power sources must be disabled and secured before performing any service.

## 

If you lack the skills, tools or equipment to perform diagnostic or repair work leave such work to an authorized Winnebago Industries dealer or other qualified shop.



















Danger of electrical shock, burns or death. Always remove all power sources before attempting any repair, service or diagnostic work. Power can be present from shore power, generator, inverter or battery. All power sources must be disabled and secured before performing any service.

## 

If you lack the skills, tools or equipment to perform diagnostic or repair work leave such work to an authorized Winnebago Industries dealer or other qualified shop.