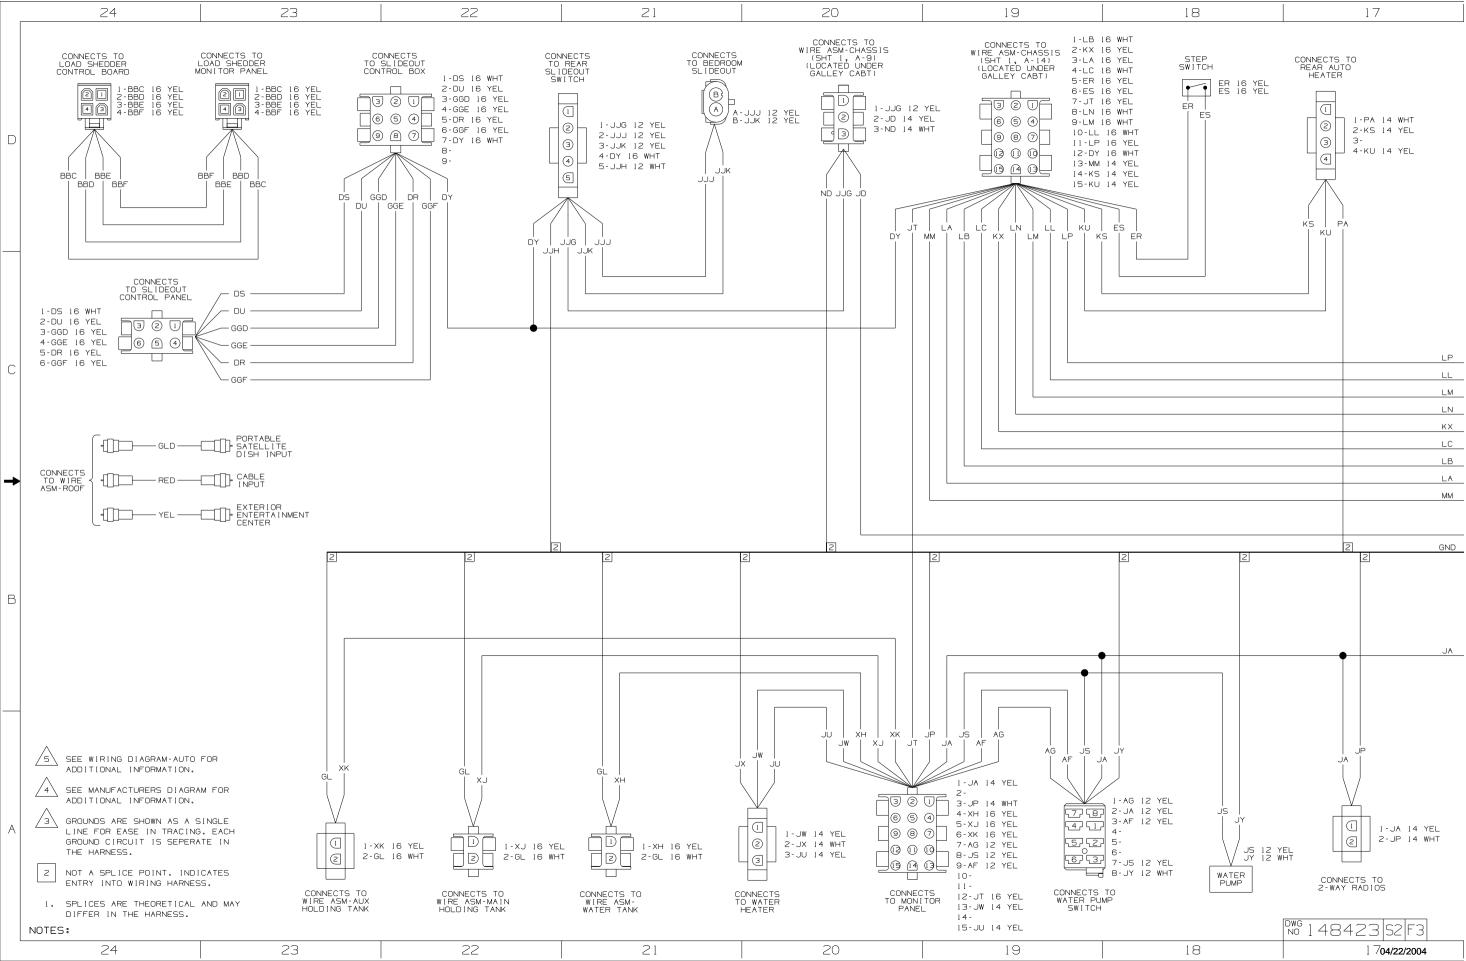

Danger of electrical shock, burns or death. Always remove all power sources before attempting any repair, service or diagnostic work. Power can be present from shore power, generator, inverter or battery. All power sources must be disabled and secured before performing any service.