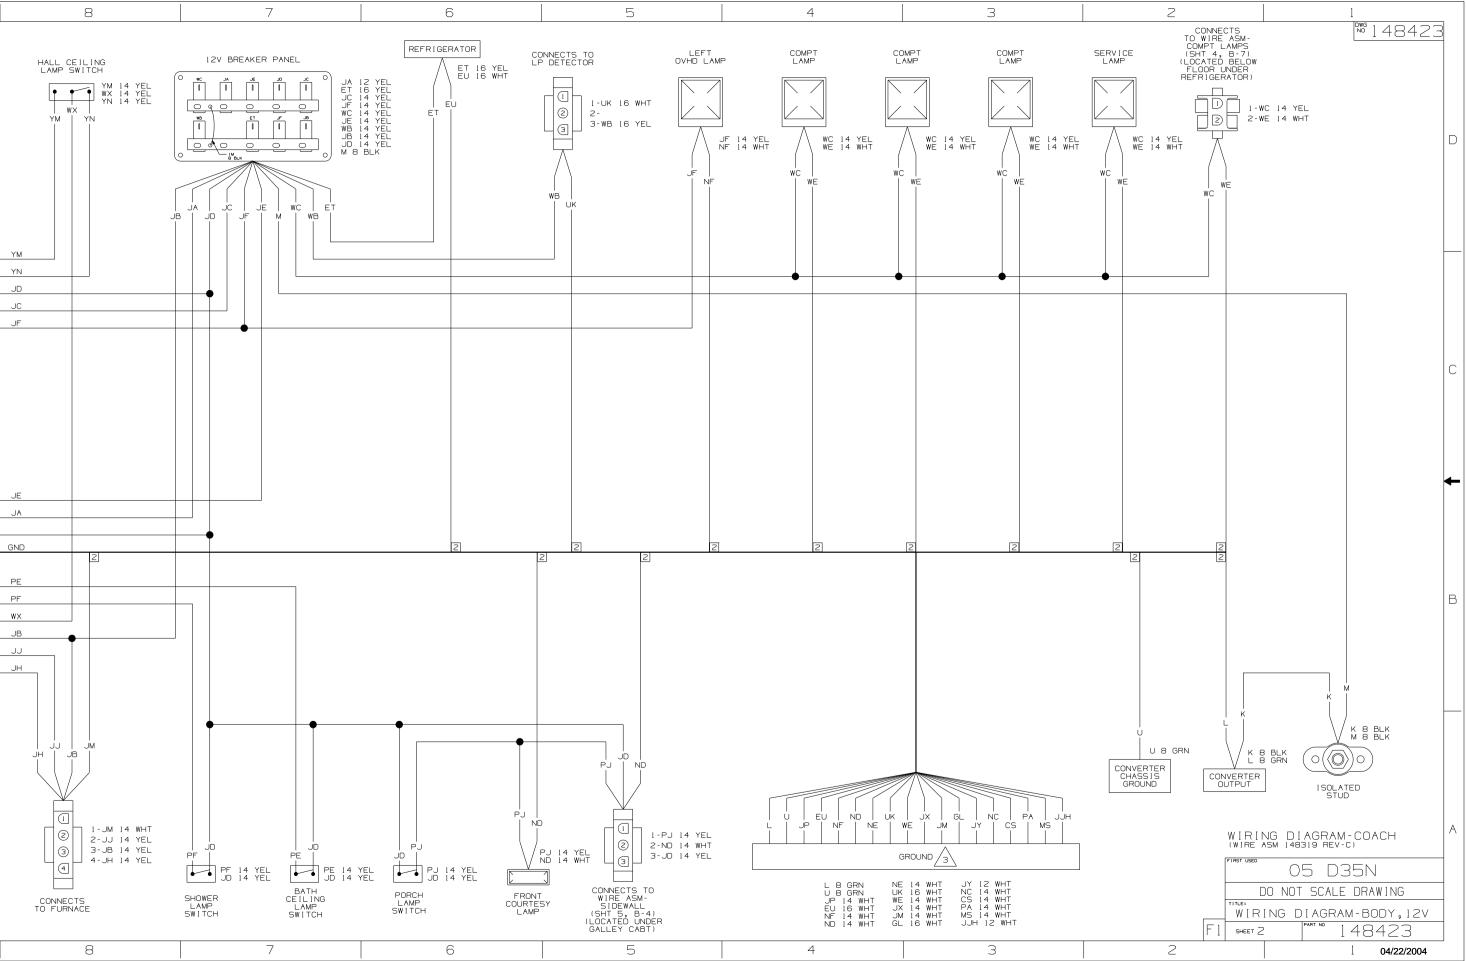

Power can be present from shore power, generator, inverter or battery. All power sources must be disabled and secured before performing any service.

## 

If you lack the skills, tools or equipment to perform diagnostic or repair work leave such work to an authorized Winnebago Industries dealer or other qualified shop.



















Danger of electrical shock, burns or death. Always remove all power sources before attempting any repair, service or diagnostic work. Power can be present from shore power, generator, inverter or battery. All power sources must be disabled and secured before performing any service.

## 

If you lack the skills, tools or equipment to perform diagnostic or repair work leave such work to an authorized Winnebago Industries dealer or other qualified shop.