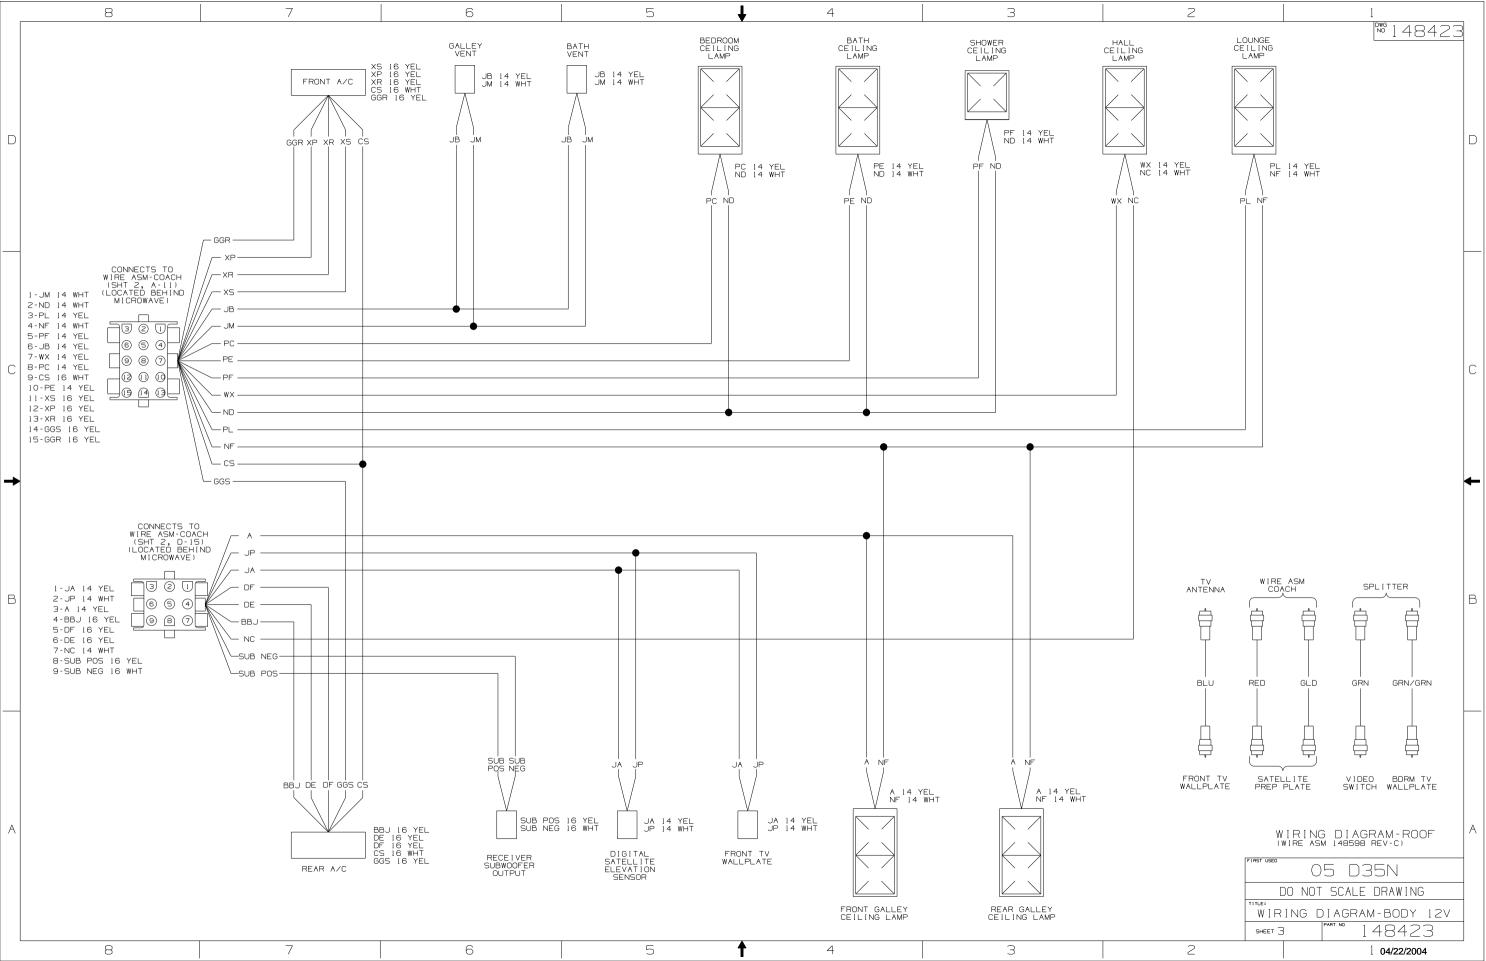

## 

If you lack the skills, tools or equipment to perform diagnostic or repair work leave such work to an authorized Winnebago Industries dealer or other qualified shop.

Danger of electrical shock, burns or death. Always remove all power sources before attempting any repair, service or diagnostic work. Power can be present from shore power, generator, inverter or battery. All power sources must be disabled and secured before performing any service.