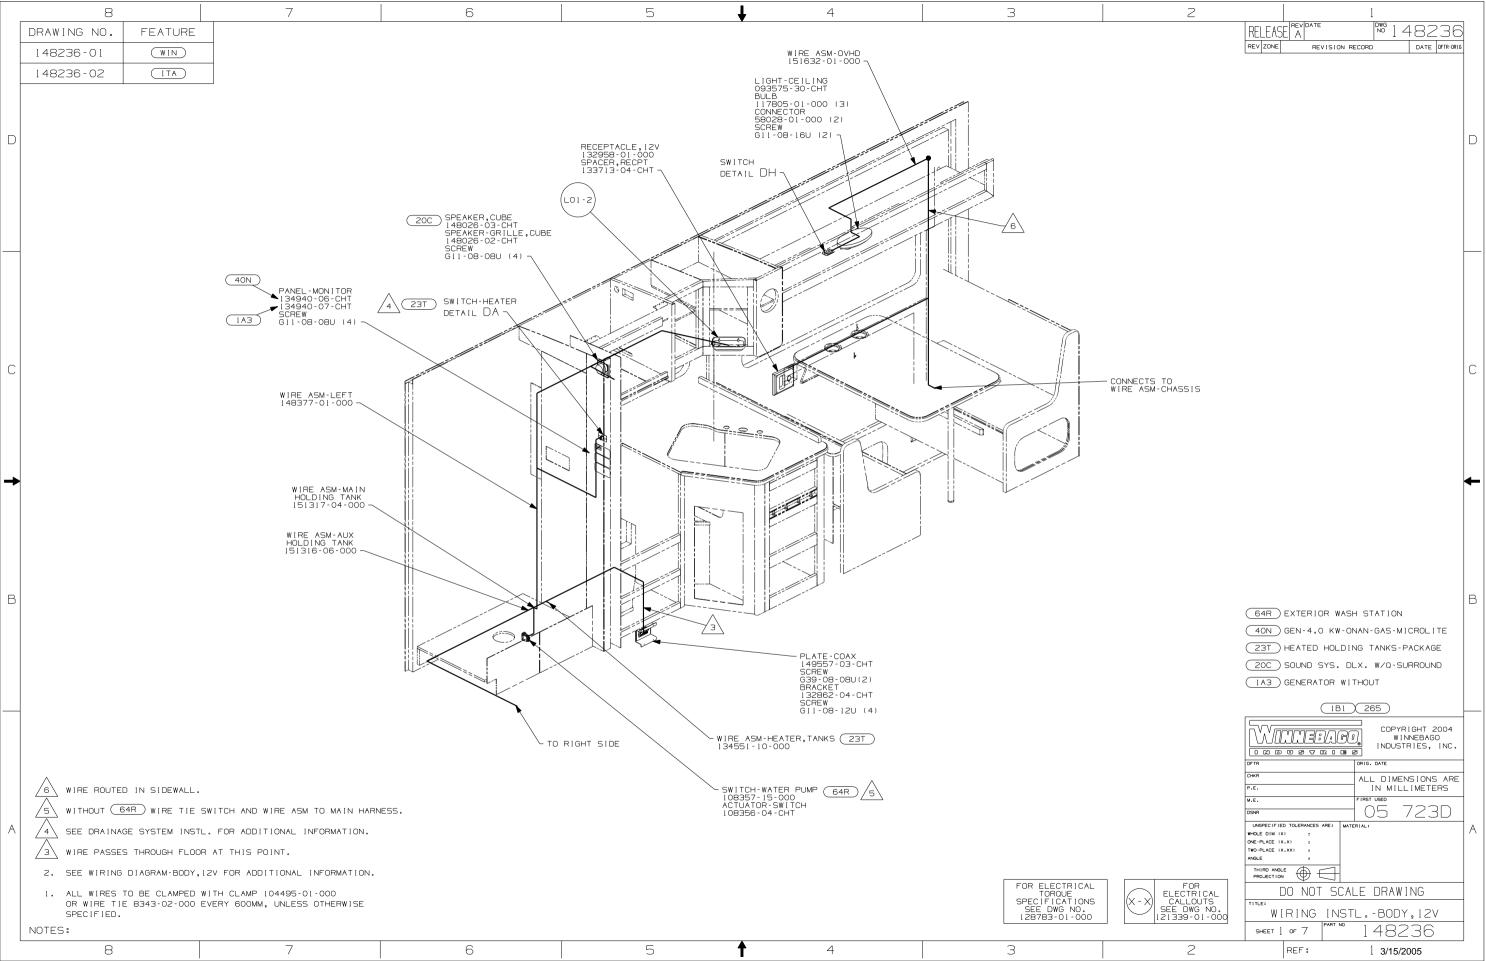

Danger of electrical shock, burns or death. Always remove all power sources before attempting any repair, service or diagnostic work. Power can be present from shore power, generator, inverter or battery. All power sources must be disabled and secured before performing any service.

## 

If you lack the skills, tools or equipment to perform diagnostic or repair work leave such work to an authorized Winnebago Industries dealer or other qualified shop.





| 8                                                | 7                                   | 6 | 5 | 4     | 3                                                                   | 2                | 1                                              |          |
|--------------------------------------------------|-------------------------------------|---|---|-------|---------------------------------------------------------------------|------------------|------------------------------------------------|----------|
|                                                  |                                     |   |   |       |                                                                     |                  | DWG 14823                                      | 36       |
|