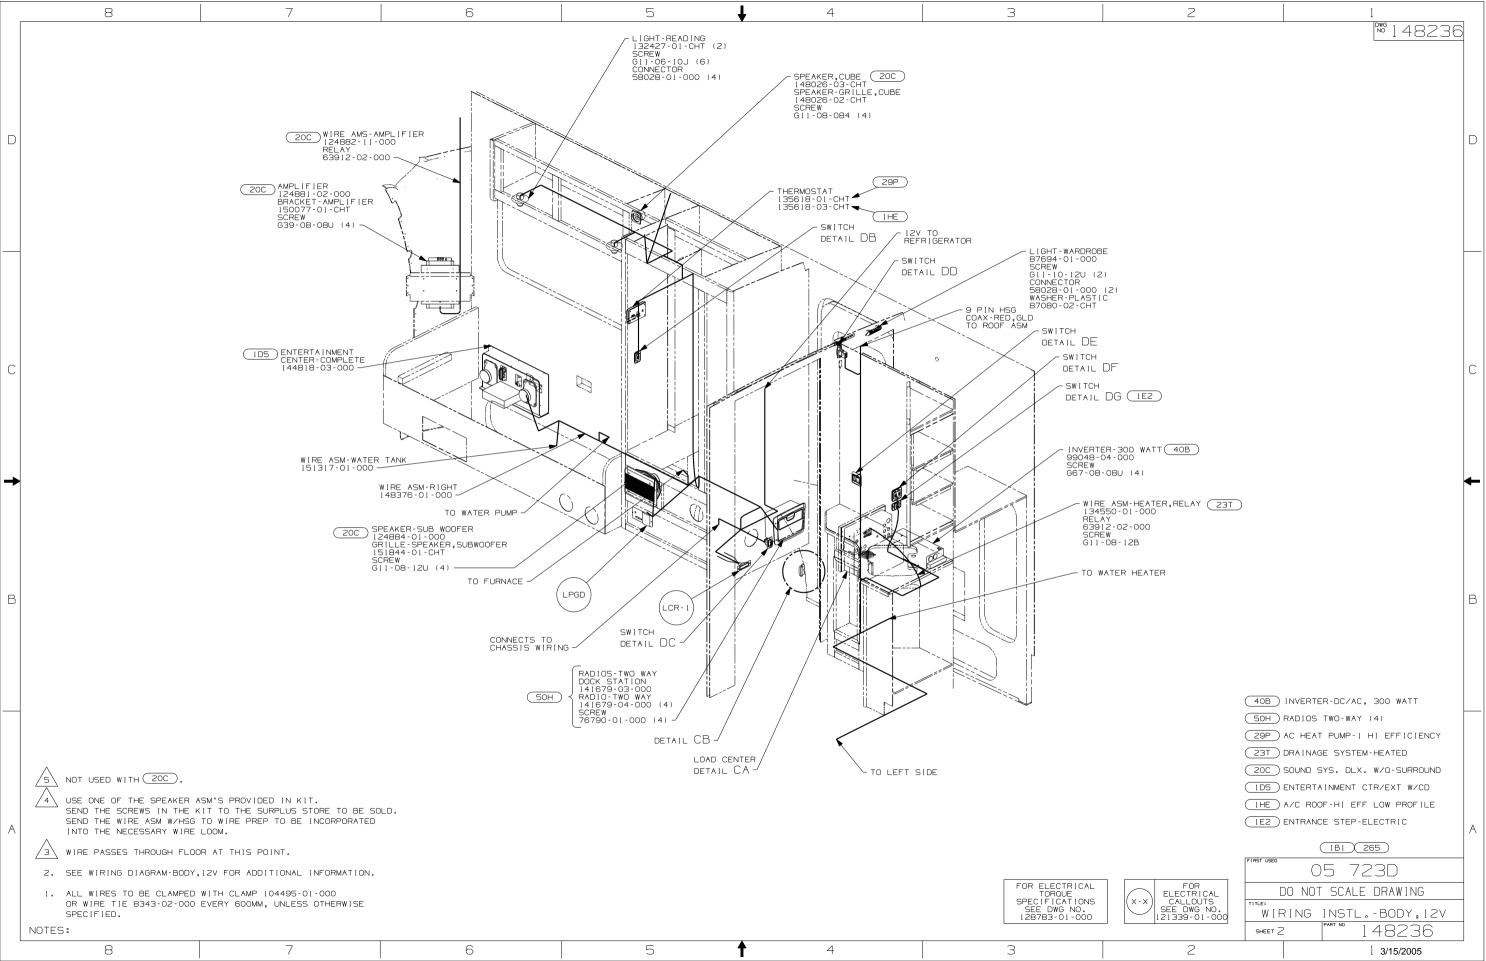

Danger of electrical shock, burns or death. Always remove all power sources before attempting any repair, service or diagnostic work. Power can be present from shore power, generator, inverter or battery. All power sources must be disabled and secured before performing any service.

## 

If you lack the skills, tools or equipment to perform diagnostic or repair work leave such work to an authorized Winnebago Industries dealer or other qualified shop.





| 8                                                | 7                                   | 6 | 5 | 4     | 3                                                                   | 2                | 1                                              |          |
|--------------------------------------------------|-------------------------------------|---|---|-------|---------------------------------------------------------------------|------------------|------------------------------------------------|----------|
|                                                  |                                     |   |   |       |                                                                     |                  | DWG 14823                                      | 36       |
|