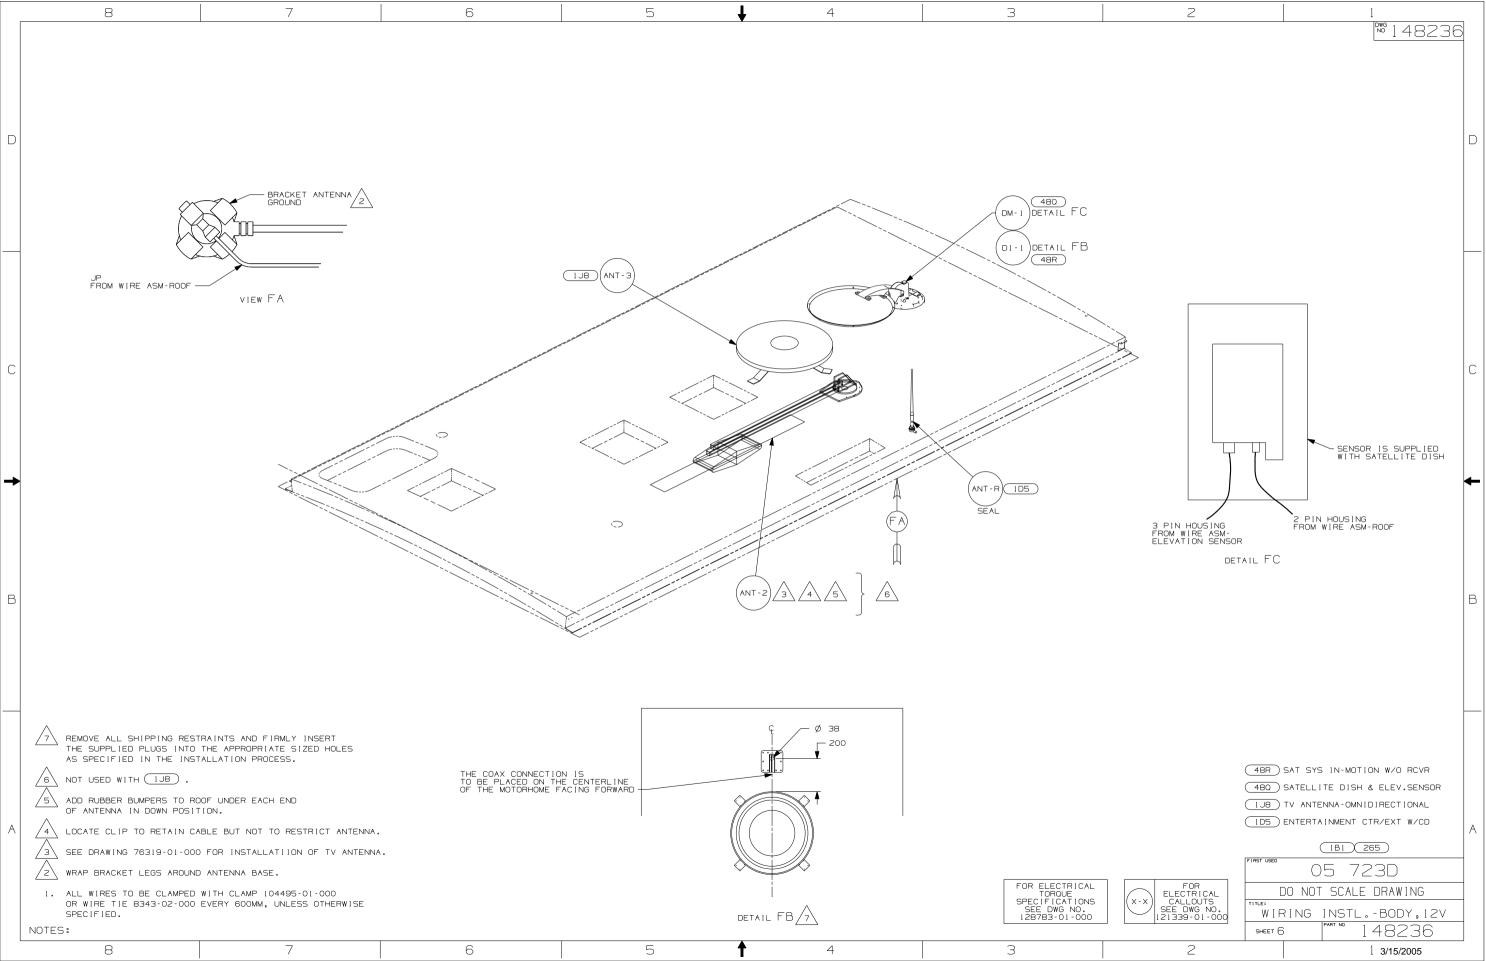

DWG NO.<br>128783-01-000 | X-X<br>ELECTRICAL<br>CALLOUTS<br>SEE DWG NO.<br>121339-01-000 | DO NOT SCALE DRAWING<br>TITLE:<br>WIRING INSTLBODY,<br>SHEET 4                        | 12V  |
| L   | 8      | 7                                                                                          | 6                                                | 5                  | <b>↑</b> 4                                                                                                                                                                               | 3                                                                          | 2                                                             | l 3/15/2005                                                                           |      |

┢

В