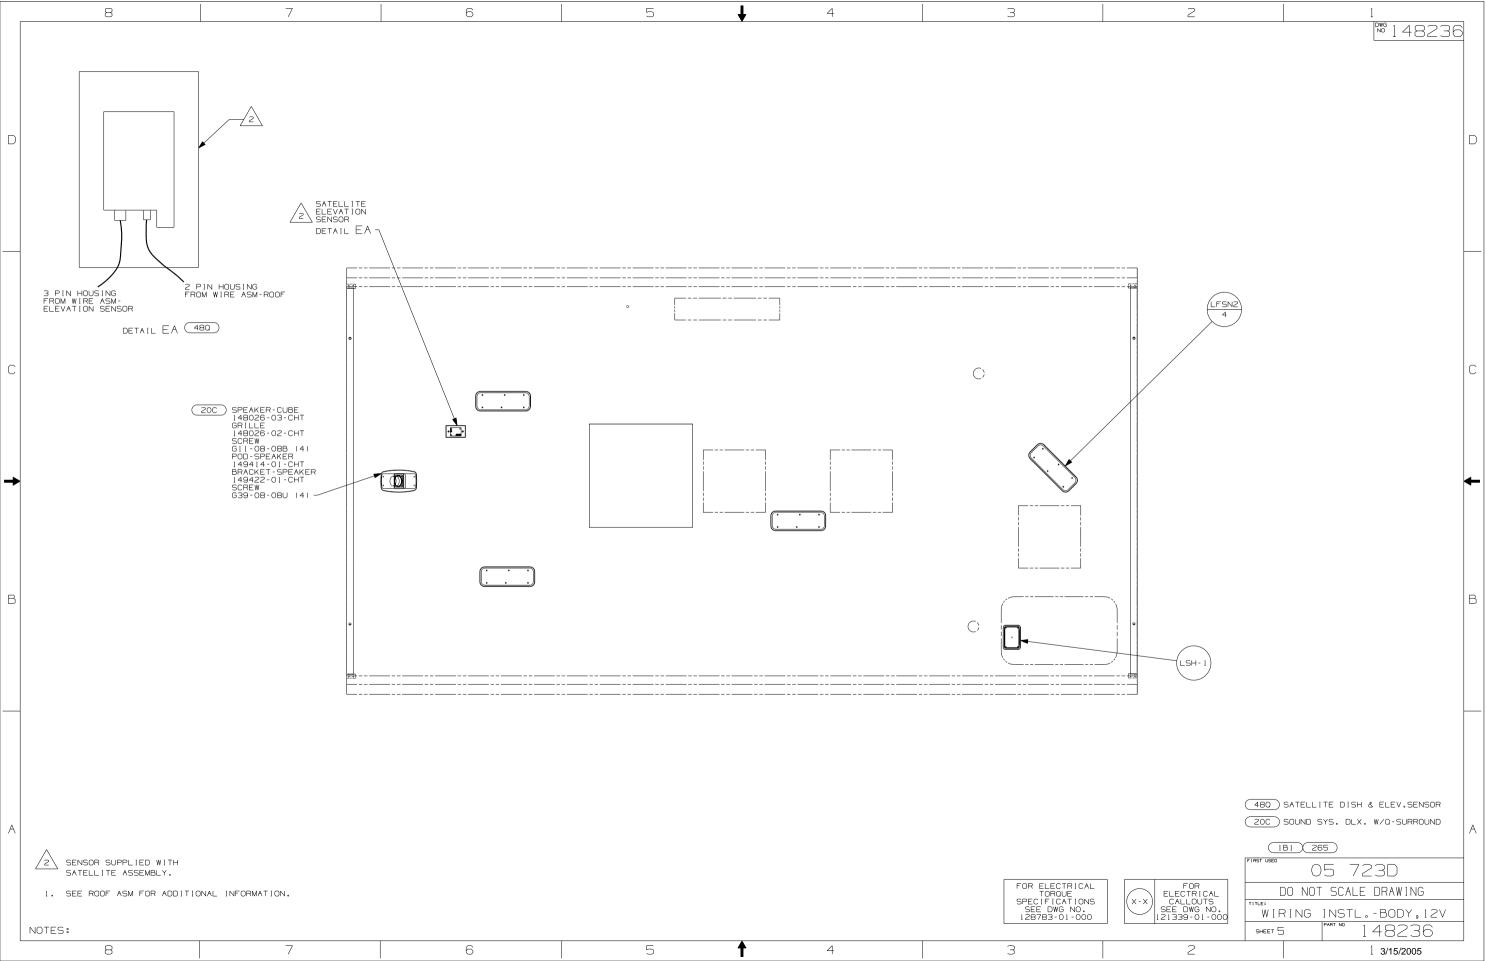

E DWG NO.<br>128783-01-000 | X-X<br>ELECTRICAL<br>CALLOUTS<br>SEE DWG NO.<br>121339-01-000 | DO NOT SCALE DRAWING<br>TITLE:<br>WIRING INSTLBODY,<br>SHEET 4                        | 12V  |
| L   | 8      | 7                                                                                          | 6                                                | 5                  | <b>↑</b> 4                                                                                                                                                                               | 3                                                                          | 2                                                             | l 3/15/2005                                                                           |      |

┢

В