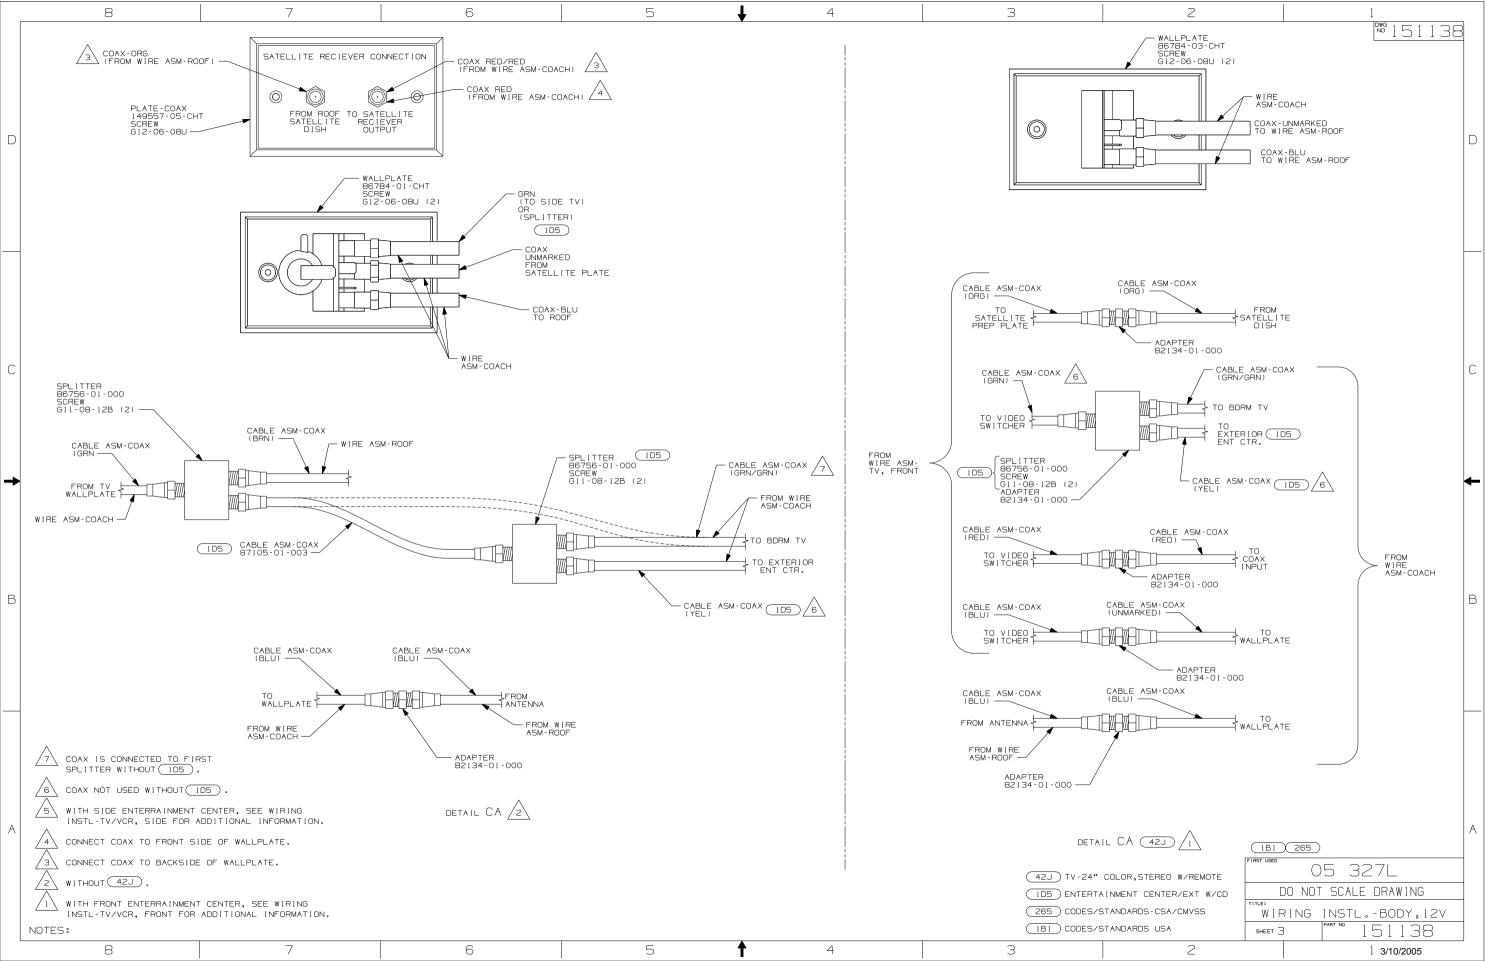

## 

If you lack the skills, tools or equipment to perform diagnostic or repair work leave such work to an authorized Winnebago Industries dealer or other qualified shop.

| 8                                                                     | 7                                     | 6                              | 5 | , 4     | 3                 | 2             | 1                                                                 |
|-----------------------------------------------------------------------|---------------------------------------|--------------------------------|---|---------|-------------------|---------------|-------------------------------------------------------------------|
|                                                                       |                                       |                                |   |         |                   |               | [ <sup>™</sup> 151138                                             |
|                                                                       |                                       |                                |   |         |                   |               |                                                                   |
|                                                                       |                                       |                                |   |         |                   |               |                                                                   |
|                                                                       |                                       |                                |   |         |                   |               |                                                                   |
| D                                                                     |                                       |                                |   |         |                   |               | D                                                                 |
|                                                                       | BRACKET A                             | ANTENNA                        |   |         |                   |               |                                                                   |
|                                                                       | GROUND                                | $\overline{\langle 1 \rangle}$ |   |         | _                 |               |                                                                   |
|                                                                       |                                       |                                |   | (480) D | DM - 1            |               |                                                                   |
|                                                                       |                                       | =                              |   |         |                   |               |                                                                   |
| JP<br>FRO                                                             | W WIRE ASM-ROOF                       |                                | C | E - TAN |                   |               |                                                                   |
|                                                                       | DETAIL AA                             |                                |   |         |                   |               |                                                                   |
|                                                                       |                                       |                                |   |         |                   |               |                                                                   |
|                                                                       |                                       |                                |   |         |                   |               |                                                                   |
|                                                                       |                                       |                                |   |         |                   |               |                                                                   |
| С                                                                     |                                       |                                |   |         |                   |               | > c                                                               |
|                                                                       |                                       |                                |   |         |                   |               |                                                                   |
|                                                                       |                                       |                                |   |         |                   |               |                                                                   |
|                                                                       |                                       |                                |   |         |                   |               |                                                                   |
|                                                                       |                                       |                                |   |         |                   |               |                                                                   |
| <b>→</b>                                                              |                                       |                                |   |         |                   | (ANT-2)/2/3/4 | -                                                                 |
|                                                                       |                                       |                                |   |         |                   |               |                                                                   |
|                                                                       |                                       |                                |   |         | (ANT-R) ID5       |               |                                                                   |
|                                                                       |                                       |                                |   |         | SEAL<br>DETAIL AA |               |                                                                   |
| R                                                                     |                                       |                                |   |         |                   |               | R                                                                 |
| В                                                                     |                                       |                                |   |         |                   |               | В                                                                 |
|                                                                       |                                       |                                |   |         |                   |               |                                                                   |
|                                                                       |                                       |                                |   |         |                   |               |                                                                   |
|                                                                       |                                       |                                |   |         |                   |               |                                                                   |
|                                                                       |                                       |                                |   |         |                   |               |                                                                   |
|                                                                       |                                       |                                |   |         |                   |               |                                                                   |
|                                                                       |                                       |                                |   |         |                   |               | 480 SATELLITE DISH & ELEV.SENSOR                                  |
| 5 NOT USED WITH 13                                                    | 3).                                   |                                |   |         |                   |               | IJB TV ANTENNA-OMNIDIRECTIONAL   ID5 ENTERTAINMENT CENTR/EXT W/CD |
|                                                                       |                                       |                                |   |         |                   |               | 265 CODES/STANDARDS-CSA/CMVSS                                     |
| A AD RUBBER BUMPERS                                                   | TO ROOF UNDER EACH<br>Down position.  |                                |   |         |                   |               | (1B1) CODES/STANDARDS USA                                         |
| LOCATE CLIP TO RET                                                    | AIN CABLE BUT NOT TO RESTRICT ANTENNA | ۸.                             |   |         |                   |               | FIRST USED                                                        |
| $\frac{2}{2}$ see drawing 76319-01-000 for istallation of tv antenna, |                                       |                                |   |         |                   |               | 05 327L                                                           |
| 1 WRAP BRACKET LEGS                                                   | AROUND ANTENNA BASE.                  |                                |   |         |                   |               | DO NOT SCALE DRAWING                                              |
| NOTES:                                                                |                                       |                                |   |         |                   |               | WIRING INSTLBODY,12V<br>SHEET 6 151138                            |
| 8                                                                     | 7                                     | 6                              | 5 | 4       | 3                 | 2             | l 3/10/2005                                                       |