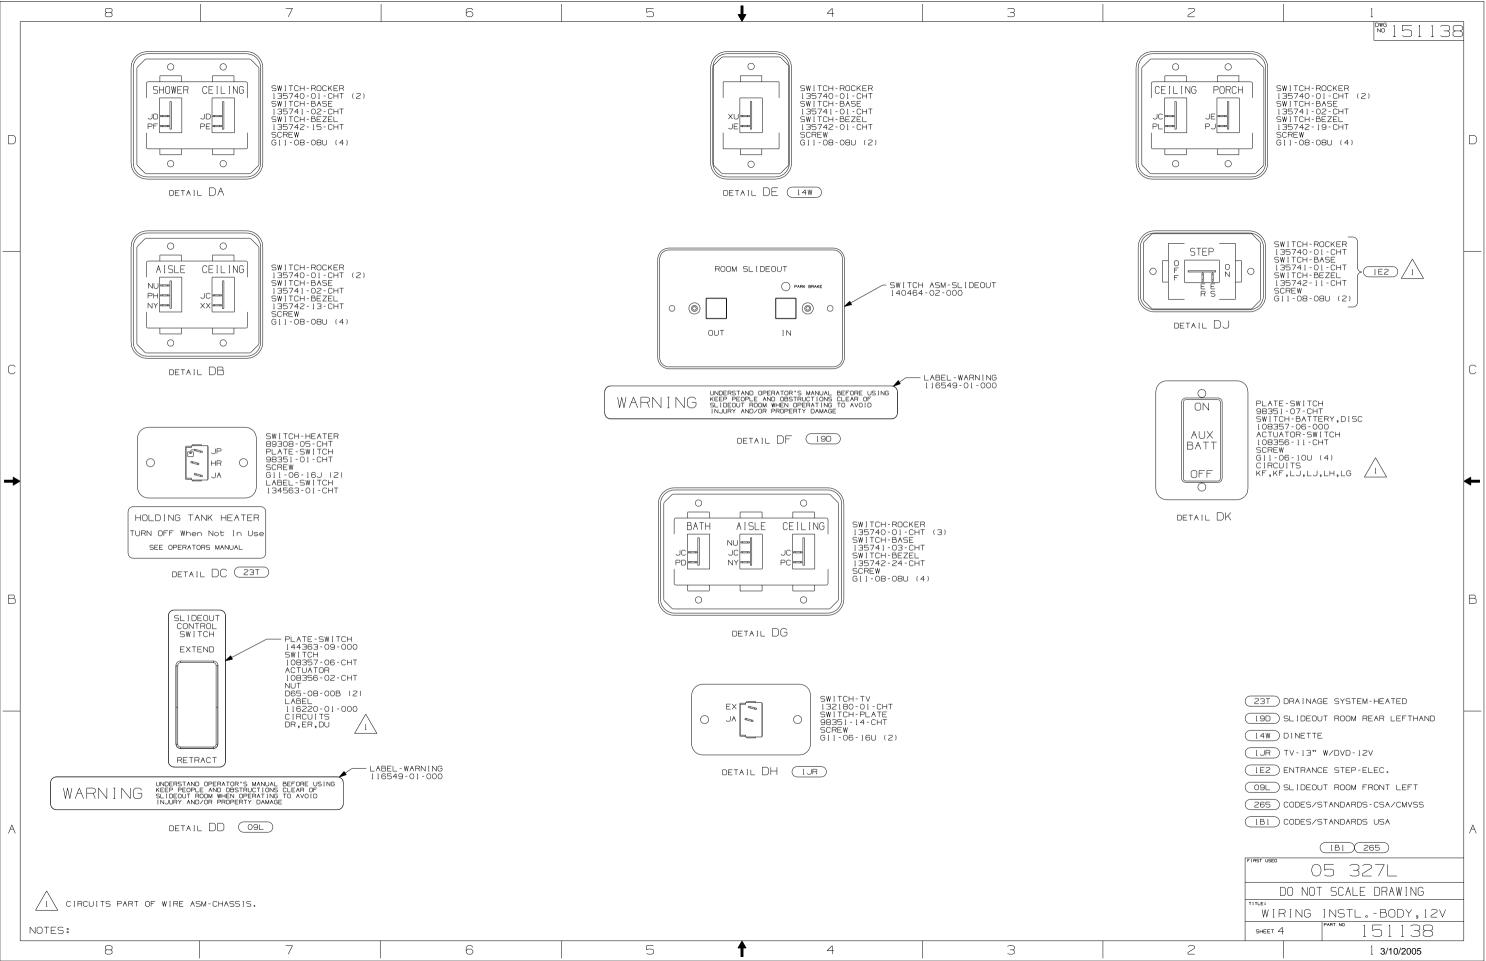

## 

If you lack the skills, tools or equipment to perform diagnostic or repair work leave such work to an authorized Winnebago Industries dealer or other qualified shop.

| 8                                                                     | 7                                     | 6                              | 5 | , 4     | 3                 | 2             | 1                                                                 |
|-----------------------------------------------------------------------|---------------------------------------|--------------------------------|---|---------|-------------------|---------------|-------------------------------------------------------------------|
|                                                                       |                                       |                                |   |         |                   |               | [ <sup>™</sup> 151138                                             |
|                                                                       |                                       |                                |   |         |                   |               |                                                                   |
|                                                                       |                                       |                                |   |         |                   |               |                                                                   |
|                                                                       |                                       |                                |   |         |                   |               |                                                                   |
| D                                                                     |                                       |                                |   |         |                   |               | D                                                                 |
|                                                                       | BRACKET A                             | ANTENNA                        |   |         |                   |               |                                                                   |
|                                                                       | GROUND                                | $\overline{\langle 1 \rangle}$ |   |         | _                 |               |                                                                   |
|                                                                       |                                       |                                |   | (480) D | DM - 1            |               |                                                                   |
|                                                                       |                                       | =                              |   |         |                   |               |                                                                   |
| JP<br>FRO                                                             | W WIRE ASM-ROOF                       |                                | C | E - TAN |                   |               |                                                                   |
|                                                                       | DETAIL AA                             |                                |   |         |                   |               |                                                                   |
|                                                                       |                                       |                                |   |         |                   |               |                                                                   |
|                                                                       |                                       |                                |   |         |                   |               |                                                                   |
|                                                                       |                                       |                                |   |         |                   |               |                                                                   |
| С                                                                     |                                       |                                |   |         |                   |               | > c                                                               |
|                                                                       |                                       |                                |   |         |                   |               |                                                                   |
|                                                                       |                                       |                                |   |         |                   |               |                                                                   |
|                                                                       |                                       |                                |   |         |                   |               |                                                                   |
|                                                                       |                                       |                                |   |         |                   |               |                                                                   |
| <b>→</b>                                                              |                                       |                                |   |         |                   | (ANT-2)/2/3/4 | -                                                                 |
|                                                                       |                                       |                                |   |         |                   |               |                                                                   |
|                                                                       |                                       |                                |   |         | (ANT-R) ID5       |               |                                                                   |
|                                                                       |                                       |                                |   |         | SEAL<br>DETAIL AA |               |                                                                   |
| R                                                                     |                                       |                                |   |         |                   |               | R                                                                 |
| В                                                                     |                                       |                                |   |         |                   |               | В                                                                 |
|                                                                       |                                       |                                |   |         |                   |               |                                                                   |
|                                                                       |                                       |                                |   |         |                   |               |                                                                   |
|                                                                       |                                       |                                |   |         |                   |               |                                                                   |
|                                                                       |                                       |                                |   |         |                   |               |                                                                   |
|                                                                       |                                       |                                |   |         |                   |               |                                                                   |
|                                                                       |                                       |                                |   |         |                   |               | 480 SATELLITE DISH & ELEV.SENSOR                                  |
| 5 NOT USED WITH 13                                                    | 3).                                   |                                |   |         |                   |               | IJB TV ANTENNA-OMNIDIRECTIONAL   ID5 ENTERTAINMENT CENTR/EXT W/CD |
|                                                                       |                                       |                                |   |         |                   |               | 265 CODES/STANDARDS-CSA/CMVSS                                     |
| A AD RUBBER BUMPERS                                                   | TO ROOF UNDER EACH<br>Down position.  |                                |   |         |                   |               | (1B1) CODES/STANDARDS USA                                         |
| LOCATE CLIP TO RET                                                    | AIN CABLE BUT NOT TO RESTRICT ANTENNA | ۸.                             |   |         |                   |               | FIRST USED                                                        |
| $\frac{2}{2}$ see drawing 76319-01-000 for istallation of tv antenna, |                                       |                                |   |         |                   |               | 05 327L                                                           |
| 1 WRAP BRACKET LEGS                                                   | AROUND ANTENNA BASE.                  |                                |   |         |                   |               | DO NOT SCALE DRAWING                                              |
| NOTES:                                                                |                                       |                                |   |         |                   |               | WIRING INSTLBODY,12V<br>SHEET 6 151138                            |
| 8                                                                     | 7                                     | 6                              | 5 | 4       | 3                 | 2             | l 3/10/2005                                                       |