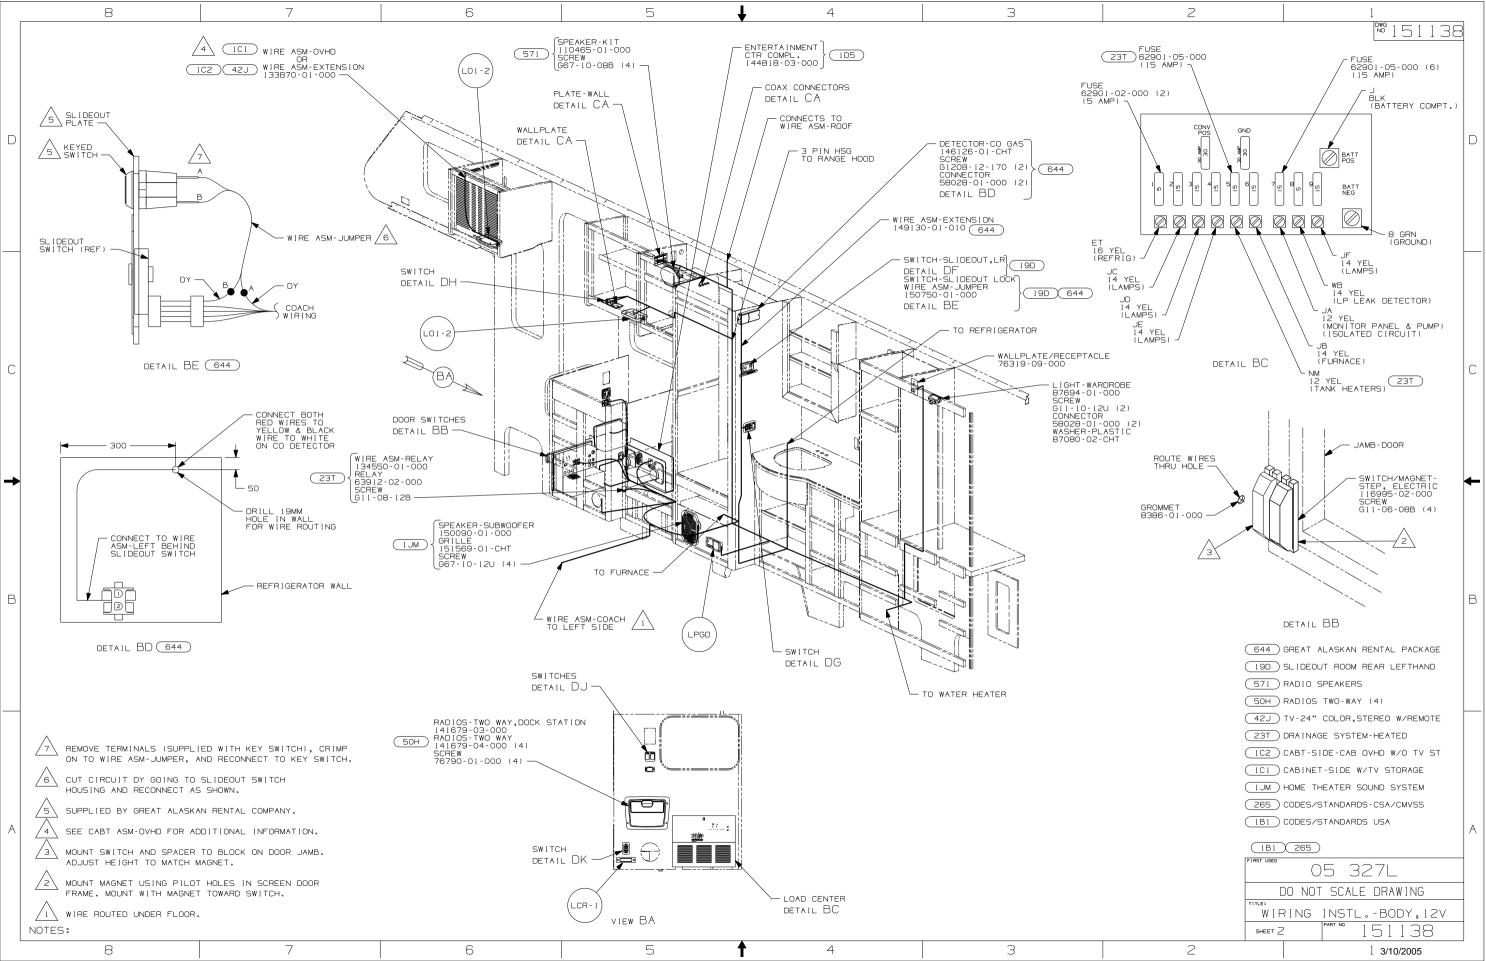

## 

If you lack the skills, tools or equipment to perform diagnostic or repair work leave such work to an authorized Winnebago Industries dealer or other qualified shop.

| 8                                                                     | 7                                     | 6                              | 5 | , 4     | 3                 | 2             | 1                                                                 |
|-----------------------------------------------------------------------|---------------------------------------|--------------------------------|---|---------|-------------------|---------------|-------------------------------------------------------------------|
|                                                                       |                                       |                                |   |         |                   |               | [ <sup>™</sup> 151138                                             |
|                                                                       |                                       |                                |   |         |                   |               |                                                                   |
|                                                                       |                                       |                                |   |         |                   |               |                                                                   |
|                                                                       |                                       |                                |   |         |                   |               |                                                                   |
| D                                                                     |                                       |                                |   |         |                   |               | D                                                                 |
|                                                                       | BRACKET A                             | ANTENNA                        |   |         |                   |               |                                                                   |
|                                                                       | GROUND                                | $\overline{\langle 1 \rangle}$ |   |         | _                 |               |                                                                   |
|                                                                       |                                       |                                |   | (480) D | DM - 1            |               |                                                                   |
|                                                                       |                                       | =                              |   |         |                   |               |                                                                   |
| JP<br>FRO                                                             | W WIRE ASM-ROOF                       |                                | C | E - TAN |                   |               |                                                                   |
|                                                                       | DETAIL AA                             |                                |   |         |                   |               |                                                                   |
|                                                                       |                                       |                                |   |         |                   |               |                                                                   |
|                                                                       |                                       |                                |   |         |                   |               |                                                                   |
|                                                                       |                                       |                                |   |         |                   |               |                                                                   |
| С                                                                     |                                       |                                |   |         |                   |               | > c                                                               |
|                                                                       |                                       |                                |   |         |                   |               |                                                                   |
|                                                                       |                                       |                                |   |         |                   |               |                                                                   |
|                                                                       |                                       |                                |   |         |                   |               |                                                                   |
|                                                                       |                                       |                                |   |         |                   |               |                                                                   |
| <b>→</b>                                                              |                                       |                                |   |         |                   | (ANT-2)/2/3/4 | -                                                                 |
|                                                                       |                                       |                                |   |         |                   |               |                                                                   |
|                                                                       |                                       |                                |   |         | (ANT-R) ID5       |               |                                                                   |
|                                                                       |                                       |                                |   |         | SEAL<br>DETAIL AA |               |                                                                   |
| R                                                                     |                                       |                                |   |         |                   |               | R                                                                 |
| В                                                                     |                                       |                                |   |         |                   |               | В                                                                 |
|                                                                       |                                       |                                |   |         |                   |               |                                                                   |
|                                                                       |                                       |                                |   |         |                   |               |                                                                   |
|                                                                       |                                       |                                |   |         |                   |               |                                                                   |
|                                                                       |                                       |                                |   |         |                   |               |                                                                   |
|                                                                       |                                       |                                |   |         |                   |               |                                                                   |
|                                                                       |                                       |                                |   |         |                   |               | 480 SATELLITE DISH & ELEV.SENSOR                                  |
| 5 NOT USED WITH 13                                                    | 3).                                   |                                |   |         |                   |               | IJB TV ANTENNA-OMNIDIRECTIONAL   ID5 ENTERTAINMENT CENTR/EXT W/CD |
|                                                                       |                                       |                                |   |         |                   |               | 265 CODES/STANDARDS-CSA/CMVSS                                     |
| A AD RUBBER BUMPERS                                                   | TO ROOF UNDER EACH<br>Down position.  |                                |   |         |                   |               | (1B1) CODES/STANDARDS USA                                         |
| LOCATE CLIP TO RET                                                    | AIN CABLE BUT NOT TO RESTRICT ANTENNA | ۸.                             |   |         |                   |               | FIRST USED                                                        |
| $\frac{2}{2}$ see drawing 76319-01-000 for istallation of tv antenna, |                                       |                                |   |         |                   |               | 05 327L                                                           |
| 1 WRAP BRACKET LEGS                                                   | AROUND ANTENNA BASE.                  |                                |   |         |                   |               | DO NOT SCALE DRAWING                                              |
| NOTES:                                                                |                                       |                                |   |         |                   |               | WIRING INSTLBODY,12V<br>SHEET 6 151138                            |
| 8                                                                     | 7                                     | 6                              | 5 | 4       | 3                 | 2             | l 3/10/2005                                                       |