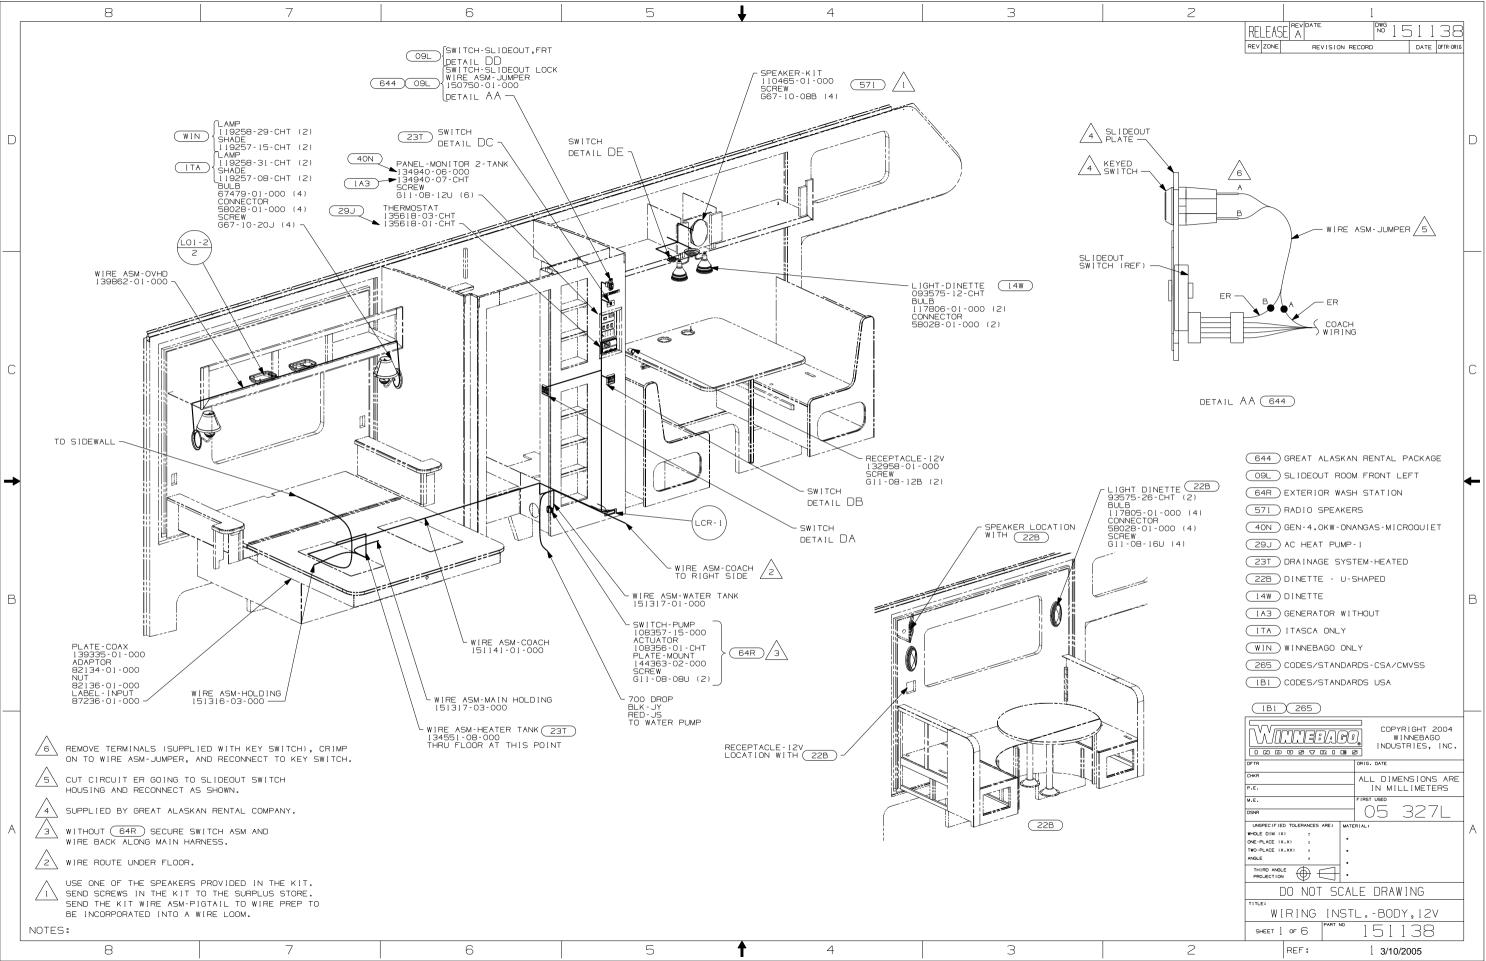

## 

If you lack the skills, tools or equipment to perform diagnostic or repair work leave such work to an authorized Winnebago Industries dealer or other qualified shop.

| 8                                                                     | 7                                     | 6                              | 5 | , 4     | 3                 | 2             | 1                                                                 |
|-----------------------------------------------------------------------|---------------------------------------|--------------------------------|---|---------|-------------------|---------------|-------------------------------------------------------------------|
|                                                                       |                                       |                                |   |         |                   |               | [ <sup>™</sup> 151138                                             |
|                                                                       |                                       |                                |   |         |                   |               |                                                                   |
|                                                                       |                                       |                                |   |         |                   |               |                                                                   |
|                                                                       |                                       |                                |   |         |                   |               |                                                                   |
| D                                                                     |                                       |                                |   |         |                   |               | D                                                                 |
|                                                                       | BRACKET A                             | ANTENNA                        |   |         |                   |               |                                                                   |
|                                                                       | GROUND                                | $\overline{\langle 1 \rangle}$ |   |         | _                 |               |                                                                   |
|                                                                       |                                       |                                |   | (480) D | DM - 1            |               |                                                                   |
|                                                                       |                                       | =                              |   |         |                   |               |                                                                   |
| JP<br>FRO                                                             | W WIRE ASM-ROOF                       |                                | C | E - TAN |                   |               |                                                                   |
|                                                                       | DETAIL AA                             |                                |   |         |                   |               |                                                                   |
|                                                                       |                                       |                                |   |         |                   |               |                                                                   |
|                                                                       |                                       |                                |   |         |                   |               |                                                                   |
|                                                                       |                                       |                                |   |         |                   |               |                                                                   |
| С                                                                     |                                       |                                |   |         |                   |               | > c                                                               |
|                                                                       |                                       |                                |   |         |                   |               |                                                                   |
|                                                                       |                                       |                                |   |         |                   |               |                                                                   |
|                                                                       |                                       |                                |   |         |                   |               |                                                                   |
|                                                                       |                                       |                                |   |         |                   |               |                                                                   |
| <b>→</b>                                                              |                                       |                                |   |         |                   | (ANT-2)/2/3/4 | -                                                                 |
|                                                                       |                                       |                                |   |         |                   |               |                                                                   |
|                                                                       |                                       |                                |   |         | (ANT-R) ID5       |               |                                                                   |
|                                                                       |                                       |                                |   |         | SEAL<br>DETAIL AA |               |                                                                   |
| R                                                                     |                                       |                                |   |         |                   |               | R                                                                 |
| В                                                                     |                                       |                                |   |         |                   |               | В                                                                 |
|                                                                       |                                       |                                |   |         |                   |               |                                                                   |
|                                                                       |                                       |                                |   |         |                   |               |                                                                   |
|                                                                       |                                       |                                |   |         |                   |               |                                                                   |
|                                                                       |                                       |                                |   |         |                   |               |                                                                   |
|                                                                       |                                       |                                |   |         |                   |               |                                                                   |
|                                                                       |                                       |                                |   |         |                   |               | 480 SATELLITE DISH & ELEV.SENSOR                                  |
| 5 NOT USED WITH 13                                                    | 3).                                   |                                |   |         |                   |               | IJB TV ANTENNA-OMNIDIRECTIONAL   ID5 ENTERTAINMENT CENTR/EXT W/CD |
|                                                                       |                                       |                                |   |         |                   |               | 265 CODES/STANDARDS-CSA/CMVSS                                     |
| A AD RUBBER BUMPERS                                                   | TO ROOF UNDER EACH<br>Down position.  |                                |   |         |                   |               | (1B1) CODES/STANDARDS USA                                         |
| LOCATE CLIP TO RET                                                    | AIN CABLE BUT NOT TO RESTRICT ANTENNA | ۸.                             |   |         |                   |               | FIRST USED                                                        |
| $\frac{2}{2}$ see drawing 76319-01-000 for istallation of tv antenna, |                                       |                                |   |         |                   |               | 05 327L                                                           |
| 1 WRAP BRACKET LEGS                                                   | AROUND ANTENNA BASE.                  |                                |   |         |                   |               | DO NOT SCALE DRAWING                                              |
| NOTES:                                                                |                                       |                                |   |         |                   |               | WIRING INSTLBODY,12V<br>SHEET 6 151138                            |
| 8                                                                     | 7                                     | 6                              | 5 | 4       | 3                 | 2             | l 3/10/2005                                                       |