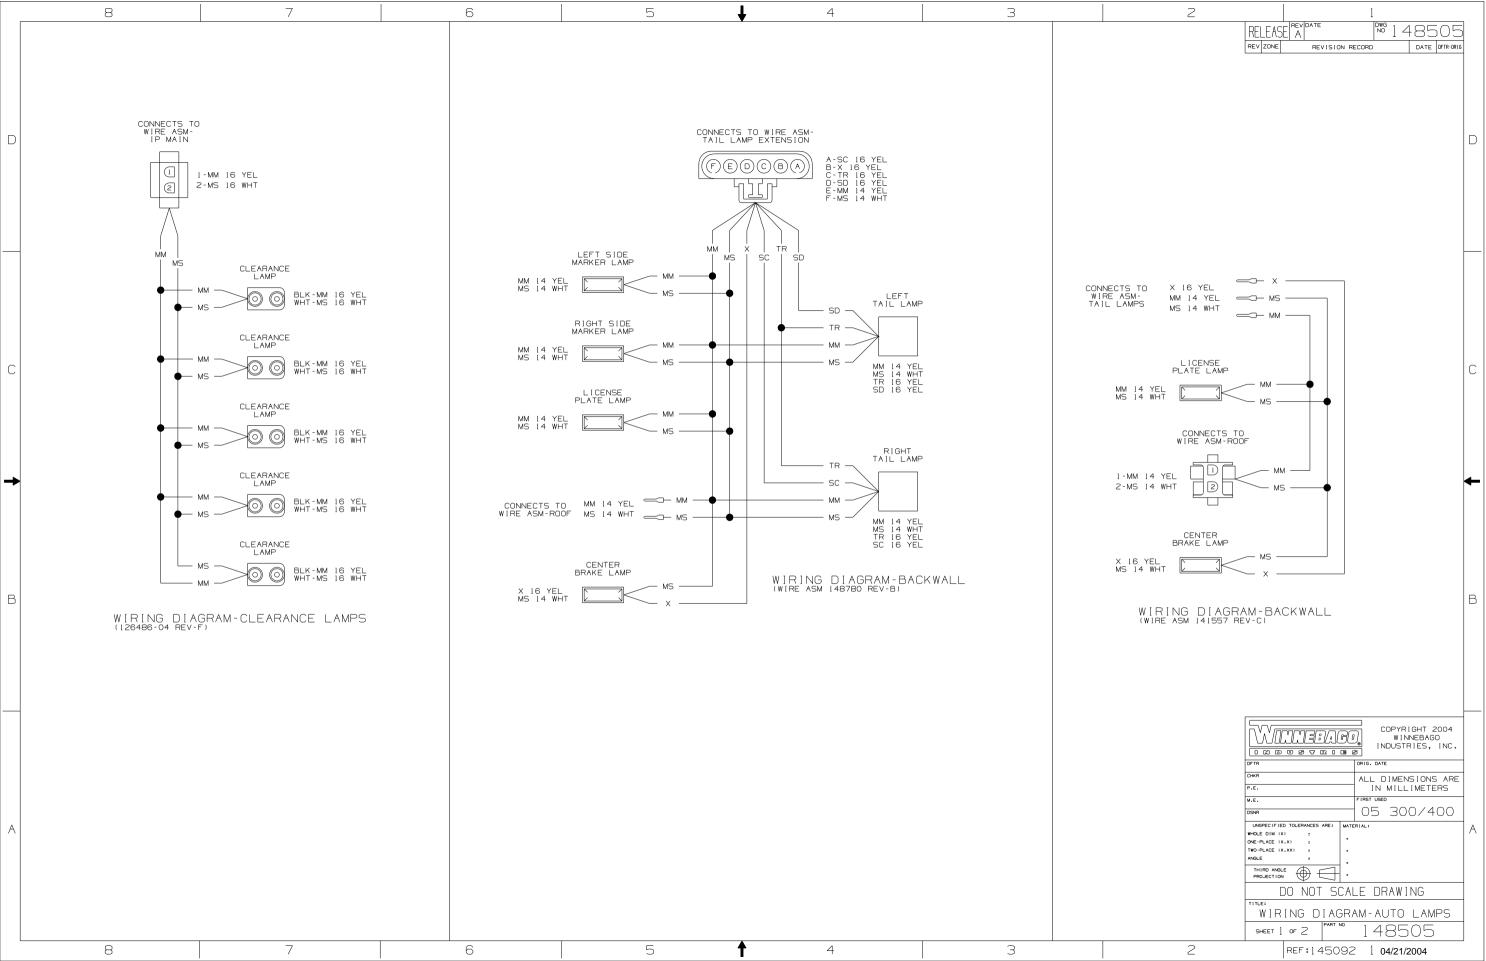

## 

If you lack the skills, tools or equipment to perform diagnostic or repair work leave such work to an authorized Winnebago Industries dealer or other qualified shop.

| 8        | /                                                                                | 6                                                                                                                        | 5                                                       | 4                                   | 3                                    | 2                                                                                                |                                  |
|----------|----------------------------------------------------------------------------------|--------------------------------------------------------------------------------------------------------------------------|---------------------------------------------------------|-------------------------------------|--------------------------------------|--------------------------------------------------------------------------------------------------|----------------------------------|
|          |                                                                                  |                                                                                                                          |                                                         |                                     |                                      |                                                                                                  | <br>№ 148505                     |
| D        | /                                                                                | CONNECTS TO<br>WIRE ASM-CHASSIS                                                                                          |                                                         |                                     |                                      | NECTS TO<br>SM-CHASSIS                                                                           | D                                |
|          | ((                                                                               | FEDCBA A-SC 16 YEL   B-X 16 YEL B-X 16 YEL   C-TR 16 YEL D-SD 16 YEL   D-SD 16 YEL E-MM 14 YEL   F-MS 14 WHT F-MS 14 WHT |                                                         |                                     |                                      | DCBA<br>A-SC 16 YEL<br>B-X 16 YEL<br>C-TR 16 YEL<br>D-SD 16 YEL<br>E-MM 14 YEL<br>F-MS 14 WHT    |                                  |
|          | LEFT SIDE<br>CLEARANCE LAMP<br>MM 14 YEL<br>MS 14 WHT MS MS                      |                                                                                                                          | T BRAKE                                                 | MM 14 YE<br>MS 14 WH                | LEFT SIDE<br>CLEARANCE LAMP          | X SC LEFT-BRAKE/<br>TR SD TURN/MARKER<br>AMP<br>SD MM<br>MS MS                                   |                                  |
| C        | RIGHT SIDE<br>CLEARANCE LAMP<br>MM 14 YEL<br>MS 14 WHT MS MS MS                  | BLK - Y<br>WHT - Y<br>RED - S                                                                                            | AM 14 YEL<br>AS 14 WHT<br>SD 16 YEL                     | MM 14 YE<br>MS 14 WH                | — M3 — — •                           | BRN-MM 14 YEL<br>BLK-MS 14 WHT<br>WHT-SD 16 YEL                                                  | C                                |
| <b>→</b> | CONNECTS TO<br>WIRE ASM-<br>BACKWALL<br>1-X 16 YEL<br>2-MM 14 YEL<br>3-MS 14 WHT | SC<br>MM<br>MS                                                                                                           | HT BRAKE<br>LAMP<br>WM 14 YEL<br>WS 14 WHT<br>5C 16 YEL | 1-X 16 YE<br>2-MM 14 Y<br>3-MS 14 W | CONNECTS TO<br>WIRE ASM-<br>BACKWALL | SC<br>MM<br>MS<br>BRN-MM 14 YEL<br>BLK-MS 14 WHT<br>WHT-SC 16 YEL                                |                                  |
| В        | LEFT BACKUP<br>LAMP<br>MS<br>TR<br>RED-TR 16 YEL<br>WHT-MS 14 WHT<br>WIRING      |                                                                                                                          | T BACKUP<br>LAMP                                        |                                     | GRN-TR 16 YEL<br>BLK-MS 14 WHT       | RIGHT BACKUP<br>LAMP<br>MS<br>TR<br>GRN-TR 16 YEL<br>BLK-MS 14 WHT<br>RAM-TAILLAMPS<br>01 REV-EJ | В                                |
|          | (WIRE ASM                                                                        | 141556-02 REV-EI                                                                                                         |                                                         |                                     | (WIRE ASM 141556-                    | OI REV-EJ                                                                                        |                                  |
| A        |                                                                                  |                                                                                                                          |                                                         |                                     |                                      | FIRST US                                                                                         | 05 300/400                       |
|          |                                                                                  |                                                                                                                          |                                                         |                                     |                                      | TITLE:<br>WIR<br>SHEET                                                                           | DO NOT SCALE DRAWING             |
| 8        | 7                                                                                | 6                                                                                                                        | 5                                                       | 4                                   | 3                                    | 2                                                                                                | 2 PART NO 148505<br>1 04/21/2004 |