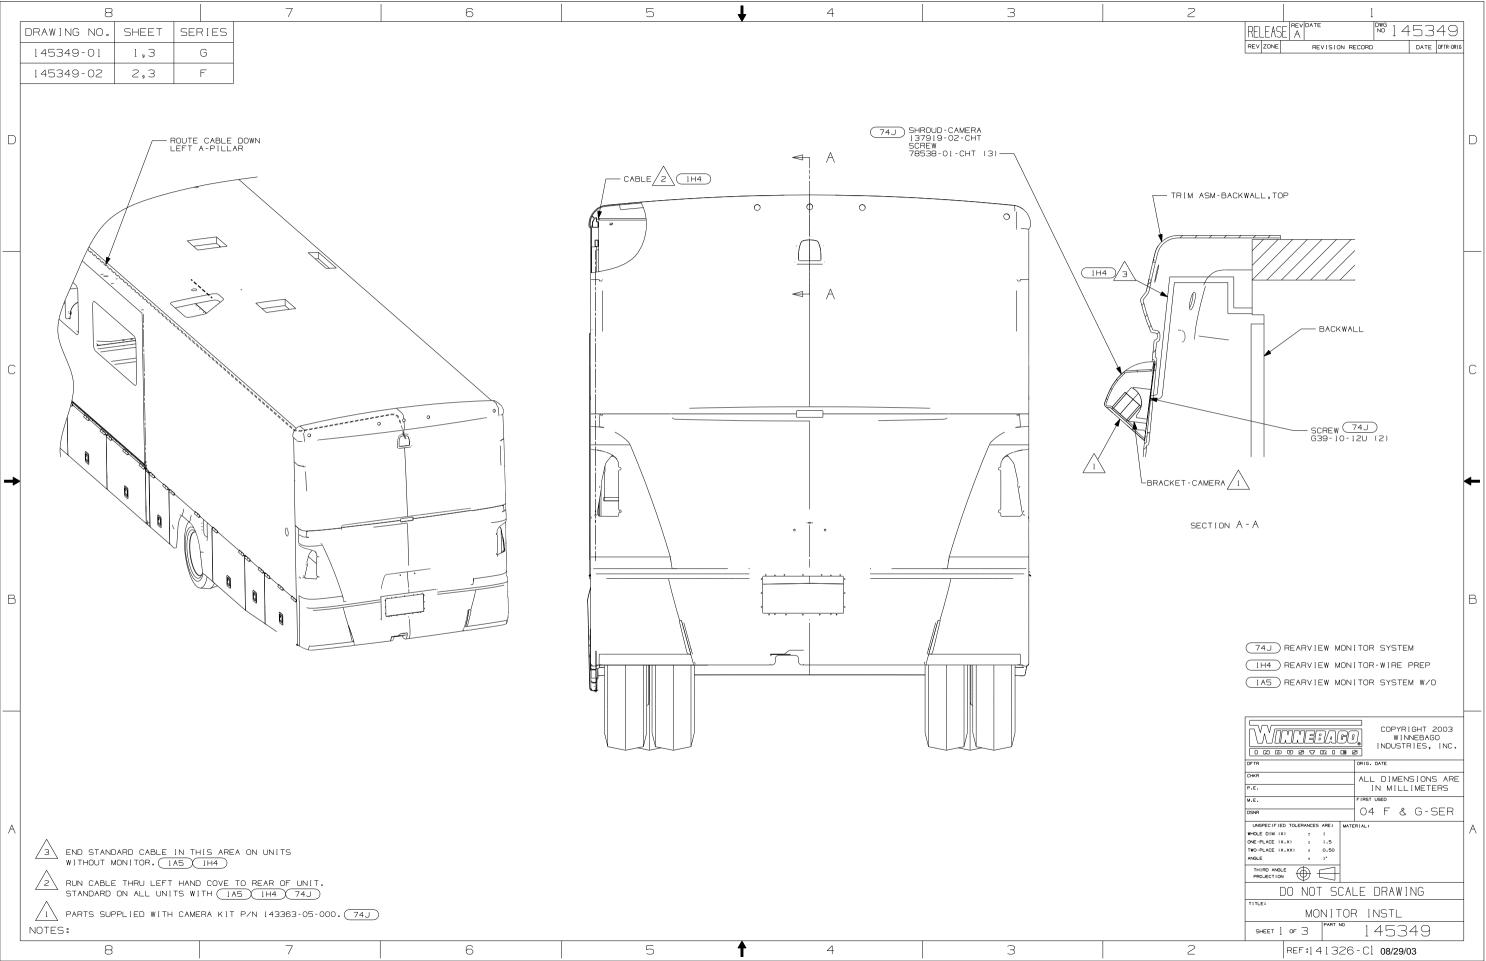

1A5 REARVIEW MONITOR SYSTEM W/O

04 F & G-SER

MONITOR INSTL 08/29/0345349

/5\ PARTS SUPPLIED WITH CAMERA KIT P/N 93040-09-000. 74J WINNEBAGO END CABLE IN THIS AREA ON UNITS W/O MONITOR.

MEASURED FROM BOTTOM BACKWALL TRIM.

RUN CABLE THRU LEFT HAND COVE TO REAR OF UNIT. STANDARD ON ALL UNITS WITH 1A5 1H4 74J

PARTS SUPPLIED WITH CAMERA KIT P/N 143363-05-000. 74J ITASCA

NOTES:

NOTES:

3 <sup>08/29/03</sup>45349