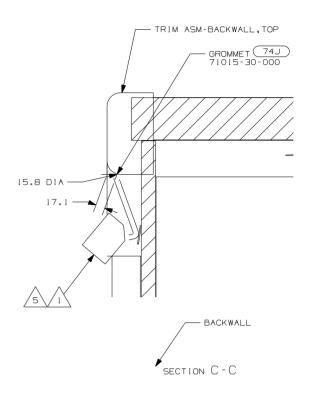

1A5 REARVIEW MONITOR SYSTEM W/O

04 F & G-SER

MONITOR INSTL 08/29/0345349

/5\ PARTS SUPPLIED WITH CAMERA KIT P/N 93040-09-000. 74J WINNEBAGO END CABLE IN THIS AREA ON UNITS W/O MONITOR.

MEASURED FROM BOTTOM BACKWALL TRIM.

RUN CABLE THRU LEFT HAND COVE TO REAR OF UNIT. STANDARD ON ALL UNITS WITH 1A5 1H4 74J

PARTS SUPPLIED WITH CAMERA KIT P/N 143363-05-000. 74J ITASCA

NOTES:

NOTES:

3 <sup>08/29/03</sup>45349