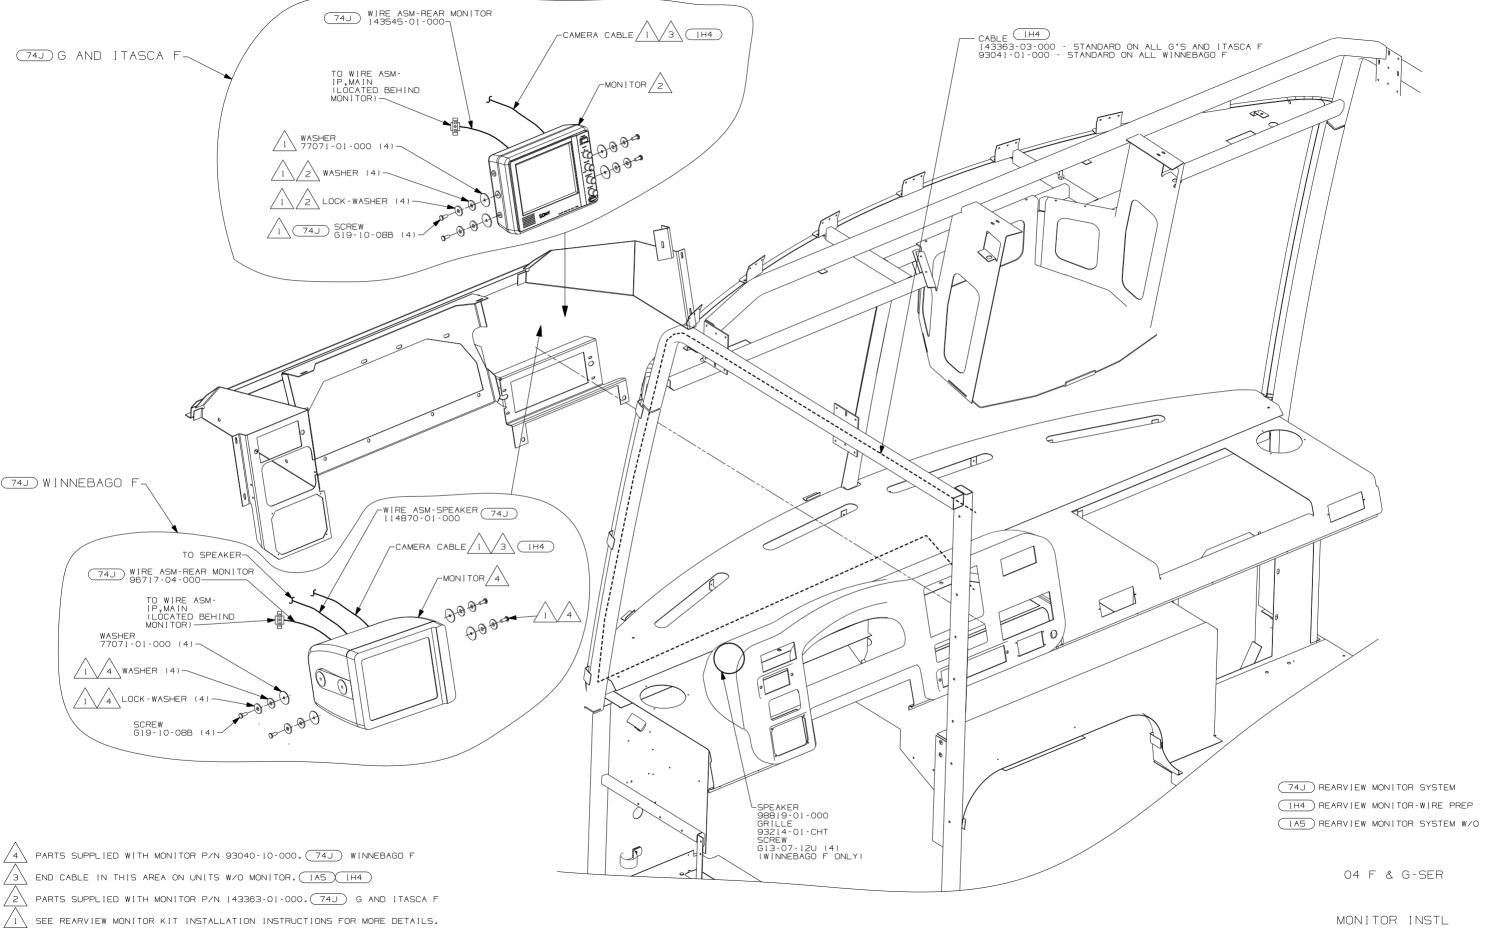

If you lack the skills, tools or equipment to perform diagnostic or repair work leave such work to an authorized Winnebago Industries dealer or other qualified shop.

74J REARVIEW MONITOR SYSTEM

1H4 REARVIEW MONITOR-WIRE PREP

1A5 REARVIEW MONITOR SYSTEM W/O

04 F & G-SER

MONITOR INSTL 08/29/0345349

/5\ PARTS SUPPLIED WITH CAMERA KIT P/N 93040-09-000. 74J WINNEBAGO END CABLE IN THIS AREA ON UNITS W/O MONITOR.

MEASURED FROM BOTTOM BACKWALL TRIM.

RUN CABLE THRU LEFT HAND COVE TO REAR OF UNIT. STANDARD ON ALL UNITS WITH 1A5 1H4 74J

PARTS SUPPLIED WITH CAMERA KIT P/N 143363-05-000. 74J ITASCA

NOTES:

NOTES:

3 <sup>08/29/03</sup>45349