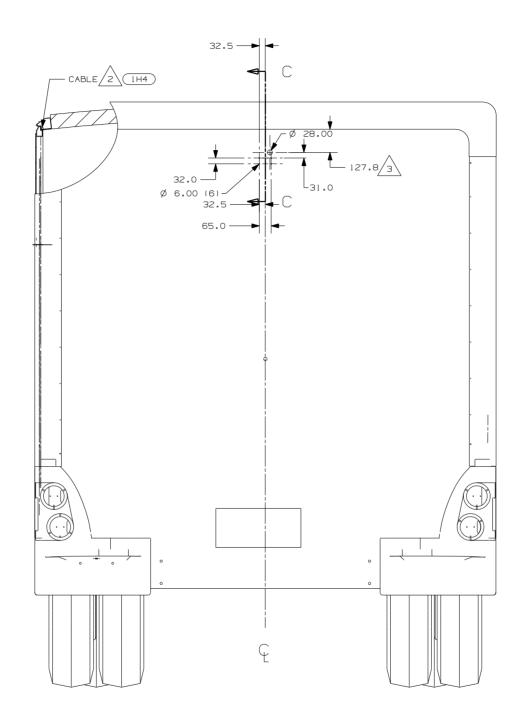

1A5 REARVIEW MONITOR SYSTEM W/O

04 F & G-SER

MONITOR INSTL 08/29/0345349

/5\ PARTS SUPPLIED WITH CAMERA KIT P/N 93040-09-000. 74J WINNEBAGO END CABLE IN THIS AREA ON UNITS W/O MONITOR.

MEASURED FROM BOTTOM BACKWALL TRIM.

RUN CABLE THRU LEFT HAND COVE TO REAR OF UNIT. STANDARD ON ALL UNITS WITH 1A5 1H4 74J

PARTS SUPPLIED WITH CAMERA KIT P/N 143363-05-000. 74J ITASCA

NOTES:

NOTES:

3 <sup>08/29/03</sup>45349