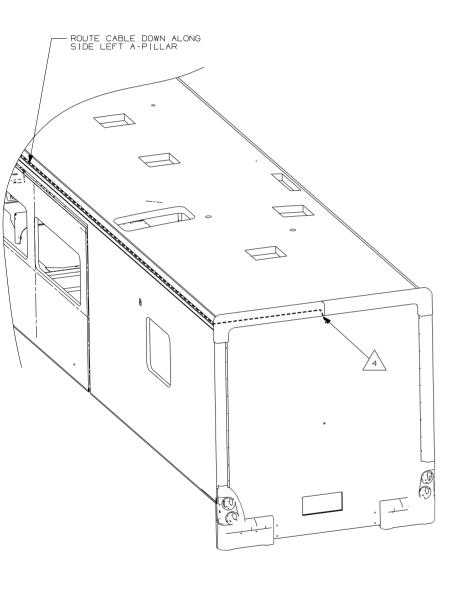

RUN CABLE THRU LEFT HAND COVE TO REAR OF UNIT. STANDARD ON ALL UNITS WITH 1A5 1H4 74J

PARTS SUPPLIED WITH CAMERA KIT P/N 143363-05-000. 74J ITASCA

NOTES:

NOTES:

3 <sup>08/29/03</sup>45349