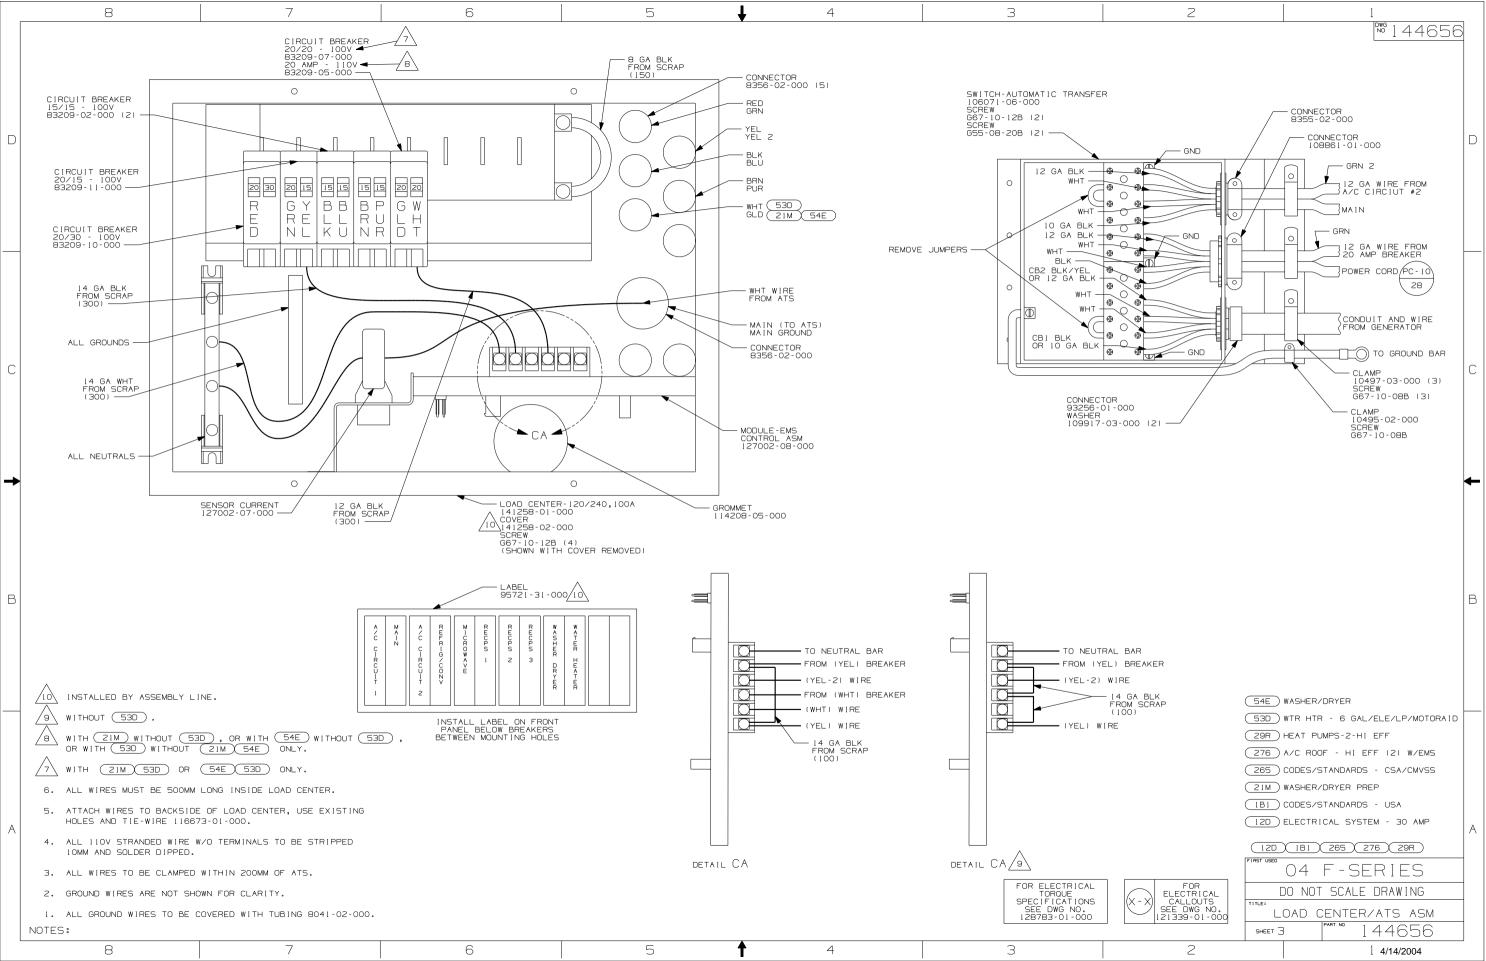

**Danger of electrical shock, burns or death.** Always remove all power sources before attempting any repair, service or diagnostic work. Power can be present from shore power, generator, inverter or battery. All power sources must be disabled and secured before performing any service.

If you lack the skills, tools or equipment to perform diagnostic or repair work leave such work to an authorized Winnebago Industries dealer or other qualified shop.

|                    |                 | 8        | 7                                 | 6              | ;             | 5           | 4          | 3 | 2 |                                                                       | 1                                              |            |
|--------------------|-----------------|----------|-----------------------------------|----------------|---------------|-------------|------------|---|---|-----------------------------------------------------------------------|------------------------------------------------|------------|
|                    |                 |          | F30W F32V                         | F34D           | F36M          |             | •          |   | • | RELEASE A REVIDATE                                                    | DWG 1 4465                                     | 56         |
| D                  | D               | 14-UL    | 136131-06-070 136131-06-035 1     | 36131-06-035   | 136131-06-119 | 276 29R     |            |   |   | REV ZONE REVISION REG                                                 | CORD DATE DETR                                 | ≀-ORIG     |
|                    | BLK             | 14-CA    | 136134-06-070 136134-06-035 1     | 36134-06-035   | 136134-06-119 | 276 29R     |            |   |   |                                                                       |                                                |            |
|                    | 5               | 12-UL    | 136135-06-070 N/A                 | N/A            | N/A           | 1F7         |            |   |   |                                                                       |                                                |            |
|                    | BLK             | 12-CA    | 136136-06-070 N/A                 | N/A            | N/A           | 1F7         |            |   |   |                                                                       |                                                |            |
|                    |                 | 14-UL    | 136131-02-157   136131-02-081   1 | 36131-02-081   | 136131-02-195 |             |            |   |   |                                                                       |                                                |            |
|                    | BLU             | 14-CA    | 136134-02-157   136134-02-081   1 | .36134-02-081  | 136134-02-195 |             |            |   |   |                                                                       |                                                |            |
|                    |                 | 14-UL    | 136131-03-070 136131-03-097 1     | .36131-03-135  | 136131-03-171 |             |            |   |   |                                                                       |                                                |            |
|                    | BRN             | 14-CA    | 136134-03-070 136134-03-097 1     | .36134-03-135  | 136134-03-171 |             |            |   |   |                                                                       |                                                |            |
|                    | 01.5            | 12-UL    | N/A N/A I                         | 36135-10-130   | 136135-10-112 | 21M 54E     |            |   |   |                                                                       |                                                |            |
|                    | GLD             | 12-CA    | N/A N/A 1                         | 36136-10-130   | 136136-10-112 | 21M 54E     |            |   |   |                                                                       |                                                |            |
|                    |                 | 12-UL    | N/A 136135-08-118 1               | 36135-08-118   | 136135-08-027 | 276 29R 78J |            |   |   |                                                                       |                                                |            |
|                    | GRN             | 12-CA    | N/A 136136-08-118 1               | 36136-08-118   | 136136-08-027 | 276 29R 78J |            |   |   |                                                                       |                                                |            |
|                    | CDN             | 12-UL    | 136135-08-075 136135-08-100 1     | 36135-08-105   | 136135-08-056 | 276 29R 12D |            |   |   |                                                                       |                                                |            |
|                    | GRN             | 12-CA    | 136136-08-075 136136-08-100 1     | 36136-08-105   | 136136-08-056 | 276         |            |   |   |                                                                       |                                                |            |
|                    |                 | 12-UL    | 136135-14-067 136135-14-069 1     | .36135-14-066  | 136135-14-054 | 276 29R 12D |            |   |   |                                                                       |                                                |            |
|                    | GRN 2           | 12-CA    | 136136-14-067 136136-14-069 1     | 36136-14-066   | 136136-14-054 | 276 29R 12D |            |   |   |                                                                       |                                                |            |
|                    | 5,15            | 14-UL    | 136131-04-100 136131-04-230 1     | 36131-04-210   | 136131-04-096 |             |            |   |   |                                                                       |                                                |            |
|                    | PUR             | 14-CA    | 136134-04-100 136134-04-230 1     | 36134-04-210   | 136134-04-096 |             |            |   |   |                                                                       |                                                |            |
|                    |                 | 12-UL    | 136135-07-096 136135-07-112 1     | 36135-07-109   | 136135-07-027 |             |            |   |   |                                                                       |                                                |            |
|                    | RED             | 12-CA    | 136136-07-096 136136-07-112 1     | 36136-07-109   | 136136-07-027 |             |            |   |   |                                                                       |                                                |            |
|                    |                 | 12-UL    | 136135-09-079 136135-09-085 1     | .36135-09-085  | 136135-09-095 | 53D         |            |   |   |                                                                       |                                                |            |
| <b> </b>           | WHT             | 12-CA    | 136136-09-079 136136-09-085 1     | 36136-09-085   | 136136-09-095 | 53D         |            |   |   |                                                                       |                                                | <b>—</b>   |
|                    | \/EI            | 14-UL    | 136131-05-028 N/A                 | N/A            | N/A           | IF7         |            |   |   |                                                                       |                                                |            |
|                    | YEL             | 14-CA    | 136134-05-028 N/A                 | N/A            | N/A           | IF7         |            |   |   | 78J ELECTRICAL SY                                                     | STEM - 50 AMP                                  |            |
|                    | \/EI            | 14-UL    | 136131-05-014 136131-05-035 1     | 36131-05-035   | 136131-05-119 | 276 29R     |            |   |   | 54E WASHER/DRYER                                                      |                                                |            |
|                    | YEL             | 14-CA    | 136134-05-014 136134-05-035 1     | .36134-05-035  | 136134-05-119 | 276 29R     |            |   |   | (53D) WTR HTR - 6 G<br>(29R) HEAT PUMPS -                             |                                                | ID         |
| В                  | VEL 0           | 14-UL    | 136131-13-028 136131-13-055 1     | .36131-13-055  | 136131-13-101 | 276 29R     |            |   |   | 276 A/C ROOF - HI                                                     |                                                | B          |
|                    | YEL 2           | 14-CA    | 136134-13-028 136134-13-055 1     | .36134-13-055  | 136134-13-101 | 276 29R     |            |   |   | 265 CODES/STANDAR                                                     | DS - CSA/CMVSS                                 |            |
|                    |                 | 10-UL    | 136137-01-075 136137-01-100 1     | .36137-01-105  | 136137-01-056 | 120         |            |   |   | 21M WASHER/DRYER                                                      | PREP                                           |            |
|                    | MAIN            | 10-CA    | 136138-01-075 136138-01-100 1     | 36138-01-105   | 136138-01-056 | 120         |            |   |   | 1F7 ENERGY MANAGE                                                     |                                                |            |
|                    | INIVIIN         | 6-3 UL   | 136139-01-075 136139-01-100 1     | 36139-01-105   | 136139-01-056 |             |            |   |   | (IBI) CODES/STANDAR                                                   |                                                |            |
|                    |                 | 6-3 CA   | 136140-01-075 136140-01-100 1     | 36140-01-105   | 136140-01-056 |             |            |   |   |                                                                       |                                                |            |
|                    | MAIN<br>BROUND  |          | 136145-01-020 136145-01-034 1     | 36145-01-034   | 136145-01-040 |             |            |   |   | (IBI)                                                                 | 1                                              | -          |
| G<br>SI<br>A<br>SI | ATS<br>BROUND   |          | 136145-01-060 136145-01-065 1     | .36145-01-070  | 136145-01-026 | 276 29R     |            |   |   | MINISTAGO                                                             | COPYRIGHT 2004<br>WINNEBAGO<br>INDUSTRIES, INC |            |
|                    | THROW           | 1 4 - UL | 136131-03-080 136131-03-062 1     | 36131-03-068   | 136131-03-072 | _           |            |   |   |                                                                       | RIG. DATE                                      | -          |
|                    | IN<br>WIRE      |          |                                   |                |               |             |            |   |   | CHKR                                                                  | ALL DIMENSIONS A                               |            |
|                    | #               | 14-CA    | 136134-03-080 136134-03-062 1     | . 36134-03-068 | 130134-03-072 |             |            |   |   | M.E. F                                                                | IN MILLIMETERS                                 |            |
|                    | LIDEOUT<br>WIRE |          | 136151-03-030 136151-03-028 1     | .36151-03-028  | 136151-03-028 |             |            |   |   | DSNR  UNSPECIFIED TOLERANCES ARE: MATER                               | 04 F-SERIES                                    | ا <u>د</u> |
|                    | #1              |          |                                   |                |               |             |            |   |   | WHOLE DIM (X) : 1<br>ONE-PLACE (X.X) : 1.5<br>TWO-PLACE (X.XX) : 0.50 |                                                | / \        |
|                    | LIDEOUT<br>WIRE |          | 136151-04-026 136151-04-017       | .36151-04-017  | 136151-04-017 |             |            |   |   | ANGLE ± 1°                                                            |                                                |            |
|                    | #2              |          |                                   |                |               |             |            |   |   | PROJECTION TO                                                         |                                                | -          |
|                    | LIDEOUT<br>WIRE |          | 136152-06-030 N/A                 | N/A            | N/A           |             |            |   |   | DO NOT SCAL                                                           |                                                |            |
|                    | #3              |          |                                   |                |               |             |            |   |   | LOAD CENTE                                                            | 144656                                         |            |
|                    |                 | 8        | 7                                 | 6              | ;             | <br>5       | <b>1</b> 4 |   | 2 | REF:141068                                                            |                                                |            |