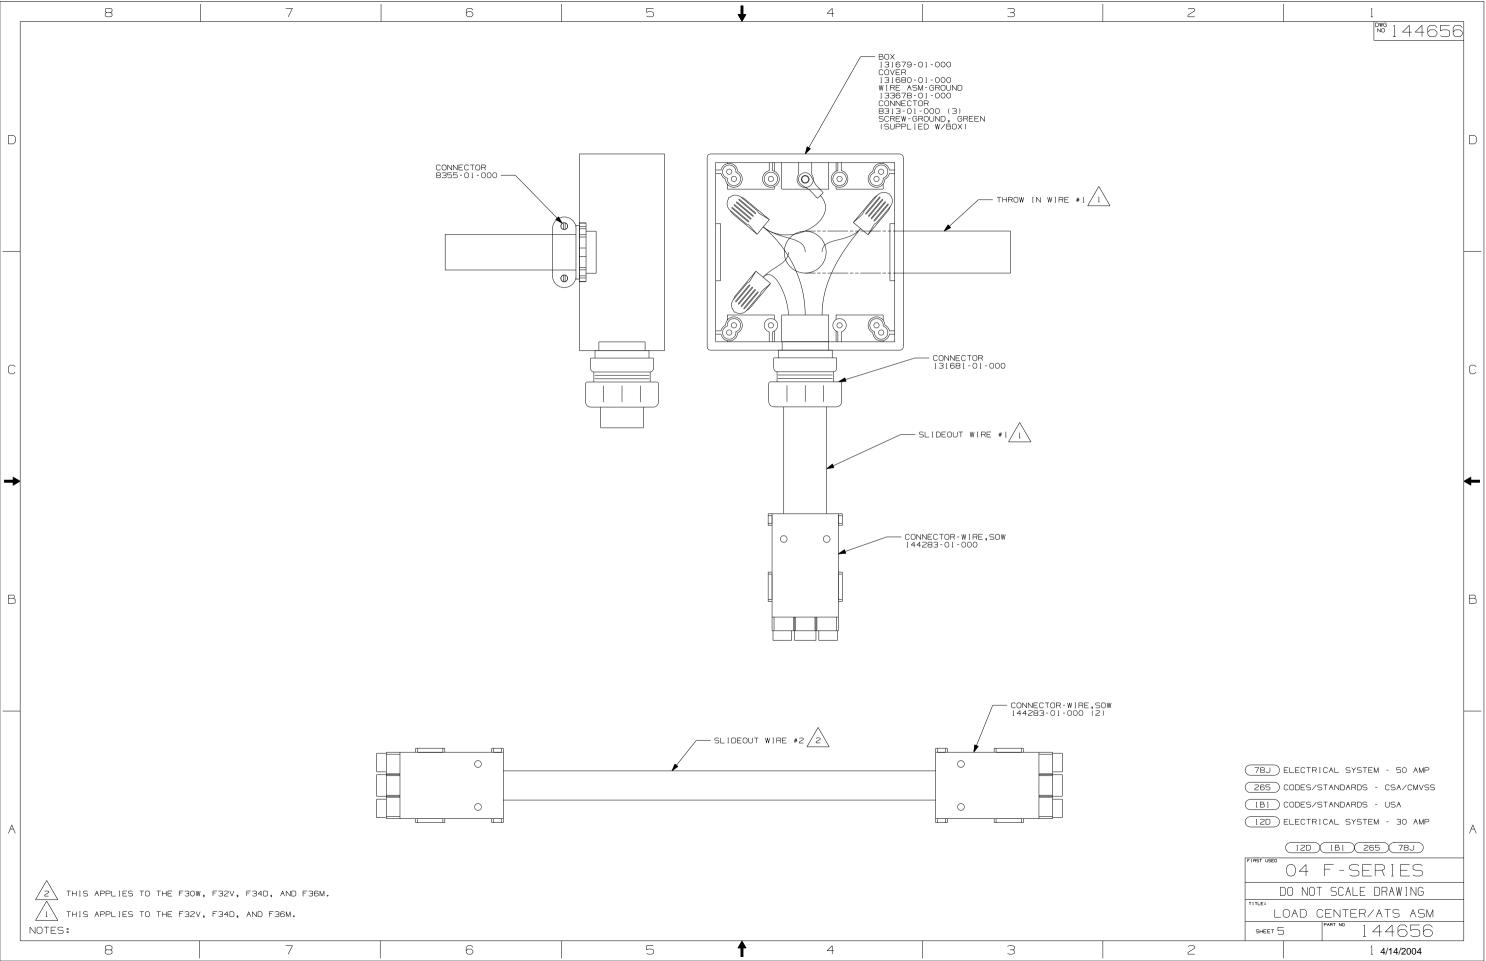

**Danger of electrical shock, burns or death.** Always remove all power sources before attempting any repair, service or diagnostic work. Power can be present from shore power, generator, inverter or battery. All power sources must be disabled and secured before performing any service.

If you lack the skills, tools or equipment to perform diagnostic or repair work leave such work to an authorized Winnebago Industries dealer or other qualified shop.

|                    |                 | 8        | 7                                 | 6              | ;             | 5           | 4          | 3 | 2 |                                                                       | 1                                              |            |
|--------------------|-----------------|----------|-----------------------------------|----------------|---------------|-------------|------------|---|---|-----------------------------------------------------------------------|------------------------------------------------|------------|
|                    |                 |          | F30W F32V                         | F34D           | F36M          |             | •          |   | • | RELEASE A REVIDATE                                                    | DWG 1 4465                                     | 56         |
| D                  | D               | 14-UL    | 136131-06-070 136131-06-035 1     | 36131-06-035   | 136131-06-119 | 276 29R     |            |   |   | REV ZONE REVISION REG                                                 | CORD DATE DETR                                 | ≀-ORIG     |
|                    | BLK             | 14-CA    | 136134-06-070 136134-06-035 1     | 36134-06-035   | 136134-06-119 | 276 29R     |            |   |   |                                                                       |                                                |            |
|                    | 5               | 12-UL    | 136135-06-070 N/A                 | N/A            | N/A           | 1F7         |            |   |   |                                                                       |                                                |            |
|                    | BLK             | 12-CA    | 136136-06-070 N/A                 | N/A            | N/A           | 1F7         |            |   |   |                                                                       |                                                |            |
|                    |                 | 14-UL    | 136131-02-157   136131-02-081   1 | 36131-02-081   | 136131-02-195 |             |            |   |   |                                                                       |                                                |            |
|                    | BLU             | 14-CA    | 136134-02-157   136134-02-081   1 | .36134-02-081  | 136134-02-195 |             |            |   |   |                                                                       |                                                |            |
|                    |                 | 14-UL    | 136131-03-070 136131-03-097 1     | .36131-03-135  | 136131-03-171 |             |            |   |   |                                                                       |                                                |            |
|                    | BRN             | 14-CA    | 136134-03-070 136134-03-097 1     | .36134-03-135  | 136134-03-171 |             |            |   |   |                                                                       |                                                |            |
|                    | 01.5            | 12-UL    | N/A N/A I                         | 36135-10-130   | 136135-10-112 | 21M 54E     |            |   |   |                                                                       |                                                |            |
|                    | GLD             | 12-CA    | N/A N/A 1                         | 36136-10-130   | 136136-10-112 | 21M 54E     |            |   |   |                                                                       |                                                |            |
|                    |                 | 12-UL    | N/A 136135-08-118 1               | 36135-08-118   | 136135-08-027 | 276 29R 78J |            |   |   |                                                                       |                                                |            |
|                    | GRN             | 12-CA    | N/A 136136-08-118 1               | 36136-08-118   | 136136-08-027 | 276 29R 78J |            |   |   |                                                                       |                                                |            |
|                    | CDN             | 12-UL    | 136135-08-075 136135-08-100 1     | 36135-08-105   | 136135-08-056 | 276 29R 12D |            |   |   |                                                                       |                                                |            |
|                    | GRN             | 12-CA    | 136136-08-075 136136-08-100 1     | 36136-08-105   | 136136-08-056 | 276         |            |   |   |                                                                       |                                                |            |
|                    |                 | 12-UL    | 136135-14-067 136135-14-069 1     | .36135-14-066  | 136135-14-054 | 276 29R 12D |            |   |   |                                                                       |                                                |            |
|                    | GRN 2           | 12-CA    | 136136-14-067 136136-14-069 1     | 36136-14-066   | 136136-14-054 | 276 29R 12D |            |   |   |                                                                       |                                                |            |
|                    | 5,15            | 14-UL    | 136131-04-100 136131-04-230 1     | 36131-04-210   | 136131-04-096 |             |            |   |   |                                                                       |                                                |            |
|                    | PUR             | 14-CA    | 136134-04-100 136134-04-230 1     | 36134-04-210   | 136134-04-096 |             |            |   |   |                                                                       |                                                |            |
|                    |                 | 12-UL    | 136135-07-096 136135-07-112 1     | 36135-07-109   | 136135-07-027 |             |            |   |   |                                                                       |                                                |            |
|                    | RED             | 12-CA    | 136136-07-096 136136-07-112 1     | 36136-07-109   | 136136-07-027 |             |            |   |   |                                                                       |                                                |            |
|                    |                 | 12-UL    | 136135-09-079 136135-09-085 1     | .36135-09-085  | 136135-09-095 | 53D         |            |   |   |                                                                       |                                                |            |
| <b> </b>           | WHT             | 12-CA    | 136136-09-079 136136-09-085 1     | 36136-09-085   | 136136-09-095 | 53D         |            |   |   |                                                                       |                                                | <b>—</b>   |
|                    | \/EI            | 14-UL    | 136131-05-028 N/A                 | N/A            | N/A           | IF7         |            |   |   |                                                                       |                                                |            |
|                    | YEL             | 14-CA    | 136134-05-028 N/A                 | N/A            | N/A           | IF7         |            |   |   | 78J ELECTRICAL SY                                                     | STEM - 50 AMP                                  |            |
|                    | \/EI            | 14-UL    | 136131-05-014 136131-05-035 1     | 36131-05-035   | 136131-05-119 | 276 29R     |            |   |   | 54E WASHER/DRYER                                                      |                                                |            |
|                    | YEL             | 14-CA    | 136134-05-014 136134-05-035 1     | .36134-05-035  | 136134-05-119 | 276 29R     |            |   |   | (53D) WTR HTR - 6 G<br>(29R) HEAT PUMPS -                             |                                                | ID         |
| В                  | VEL 0           | 14-UL    | 136131-13-028 136131-13-055 1     | .36131-13-055  | 136131-13-101 | 276 29R     |            |   |   | 276 A/C ROOF - HI                                                     |                                                | B          |
|                    | YEL 2           | 14-CA    | 136134-13-028 136134-13-055 1     | .36134-13-055  | 136134-13-101 | 276 29R     |            |   |   | 265 CODES/STANDAR                                                     | DS - CSA/CMVSS                                 |            |
|                    |                 | 10-UL    | 136137-01-075 136137-01-100 1     | .36137-01-105  | 136137-01-056 | 120         |            |   |   | 21M WASHER/DRYER                                                      | PREP                                           |            |
|                    | MAIN            | 10-CA    | 136138-01-075 136138-01-100 1     | 36138-01-105   | 136138-01-056 | 120         |            |   |   | 1F7 ENERGY MANAGE                                                     |                                                |            |
|                    | INIVIIN         | 6-3 UL   | 136139-01-075 136139-01-100 1     | 36139-01-105   | 136139-01-056 |             |            |   |   | (IBI) CODES/STANDAR                                                   |                                                |            |
|                    |                 | 6-3 CA   | 136140-01-075 136140-01-100 1     | 36140-01-105   | 136140-01-056 |             |            |   |   |                                                                       |                                                |            |
|                    | MAIN<br>BROUND  |          | 136145-01-020 136145-01-034 1     | 36145-01-034   | 136145-01-040 |             |            |   |   | (IBI)                                                                 | 1                                              | -          |
| G<br>SI<br>A<br>SI | ATS<br>BROUND   |          | 136145-01-060 136145-01-065 1     | .36145-01-070  | 136145-01-026 | 276 29R     |            |   |   | MINISTAGO                                                             | COPYRIGHT 2004<br>WINNEBAGO<br>INDUSTRIES, INC |            |
|                    | THROW           | 1 4 - UL | 136131-03-080 136131-03-062 1     | 36131-03-068   | 136131-03-072 | _           |            |   |   |                                                                       | RIG. DATE                                      | -          |
|                    | IN<br>WIRE      |          |                                   |                |               |             |            |   |   | CHKR                                                                  | ALL DIMENSIONS A                               |            |
|                    | #               | 14-CA    | 136134-03-080 136134-03-062 1     | . 36134-03-068 | 130134-03-072 |             |            |   |   | M.E. F                                                                | IN MILLIMETERS                                 |            |
|                    | LIDEOUT<br>WIRE |          | 136151-03-030 136151-03-028 1     | .36151-03-028  | 136151-03-028 |             |            |   |   | DSNR  UNSPECIFIED TOLERANCES ARE: MATER                               | 04 F-SERIES                                    | ا <u>د</u> |
|                    | #1              |          |                                   |                |               |             |            |   |   | WHOLE DIM (X) : 1<br>ONE-PLACE (X.X) : 1.5<br>TWO-PLACE (X.XX) : 0.50 |                                                | / \        |
|                    | LIDEOUT<br>WIRE |          | 136151-04-026 136151-04-017       | .36151-04-017  | 136151-04-017 |             |            |   |   | ANGLE ± 1°                                                            |                                                |            |
|                    | #2              |          |                                   |                |               |             |            |   |   | PROJECTION TO                                                         |                                                | -          |
|                    | LIDEOUT<br>WIRE |          | 136152-06-030 N/A                 | N/A            | N/A           |             |            |   |   | DO NOT SCAL                                                           |                                                |            |
|                    | #3              |          |                                   |                |               |             |            |   |   | LOAD CENTE                                                            | 144656                                         |            |
|                    |                 | 8        | 7                                 | 6              | ;             | <br>5       | <b>1</b> 4 |   | 2 | REF:141068                                                            |                                                |            |