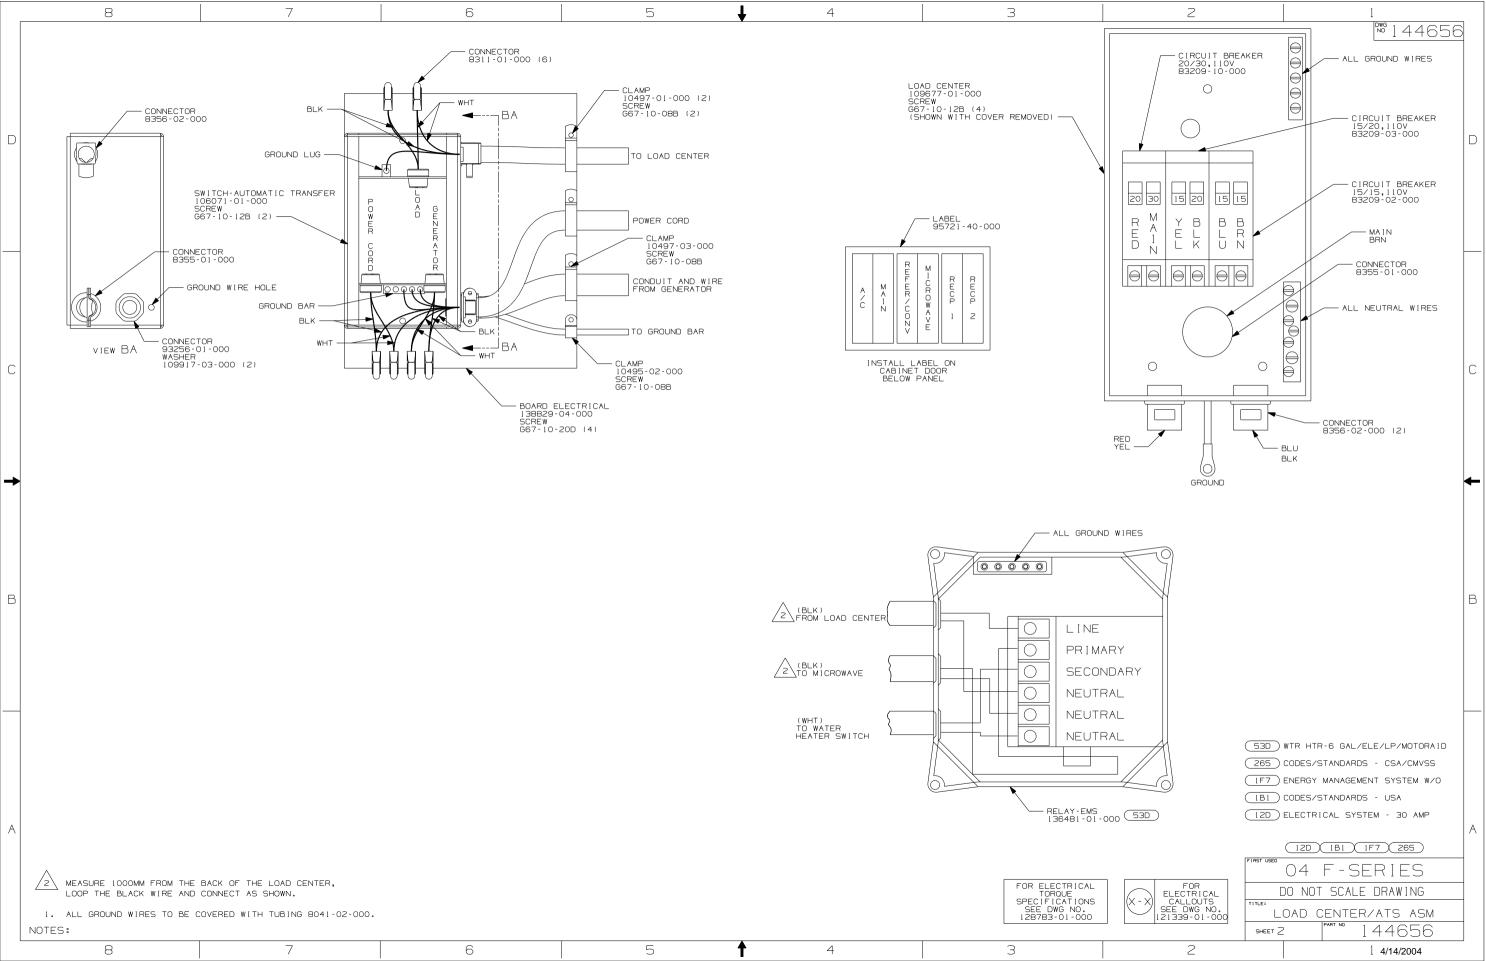

**Danger of electrical shock, burns or death.** Always remove all power sources before attempting any repair, service or diagnostic work. Power can be present from shore power, generator, inverter or battery. All power sources must be disabled and secured before performing any service.

If you lack the skills, tools or equipment to perform diagnostic or repair work leave such work to an authorized Winnebago Industries dealer or other qualified shop.

|                    |                 | 8        | 7                                 | 6              | ;             | 5           | 4          | 3 | 2 |                                                                       | 1                                              |            |
|--------------------|-----------------|----------|-----------------------------------|----------------|---------------|-------------|------------|---|---|-----------------------------------------------------------------------|------------------------------------------------|------------|
|                    |                 |          | F30W F32V                         | F34D           | F36M          |             | •          |   | • | RELEASE A REVIDATE                                                    | DWG 1 4465                                     | 56         |
| D                  | D               | 14-UL    | 136131-06-070 136131-06-035 1     | 36131-06-035   | 136131-06-119 | 276 29R     |            |   |   | REV ZONE REVISION REG                                                 | CORD DATE DETR                                 | ≀-ORIG     |
|                    | BLK             | 14-CA    | 136134-06-070 136134-06-035 1     | 36134-06-035   | 136134-06-119 | 276 29R     |            |   |   |                                                                       |                                                |            |
|                    | 5               | 12-UL    | 136135-06-070 N/A                 | N/A            | N/A           | 1F7         |            |   |   |                                                                       |                                                |            |
|                    | BLK             | 12-CA    | 136136-06-070 N/A                 | N/A            | N/A           | 1F7         |            |   |   |                                                                       |                                                |            |
|                    |                 | 14-UL    | 136131-02-157   136131-02-081   1 | 36131-02-081   | 136131-02-195 |             |            |   |   |                                                                       |                                                |            |
|                    | BLU             | 14-CA    | 136134-02-157   136134-02-081   1 | .36134-02-081  | 136134-02-195 |             |            |   |   |                                                                       |                                                |            |
|                    |                 | 14-UL    | 136131-03-070 136131-03-097 1     | .36131-03-135  | 136131-03-171 |             |            |   |   |                                                                       |                                                |            |
|                    | BRN             | 14-CA    | 136134-03-070 136134-03-097 1     | .36134-03-135  | 136134-03-171 |             |            |   |   |                                                                       |                                                |            |
|                    | 01.5            | 12-UL    | N/A N/A I                         | 36135-10-130   | 136135-10-112 | 21M 54E     |            |   |   |                                                                       |                                                |            |
|                    | GLD             | 12-CA    | N/A N/A 1                         | 36136-10-130   | 136136-10-112 | 21M 54E     |            |   |   |                                                                       |                                                |            |
|                    |                 | 12-UL    | N/A 136135-08-118 1               | 36135-08-118   | 136135-08-027 | 276 29R 78J |            |   |   |                                                                       |                                                |            |
|                    | GRN             | 12-CA    | N/A 136136-08-118 1               | 36136-08-118   | 136136-08-027 | 276 29R 78J |            |   |   |                                                                       |                                                |            |
|                    | CDN             | 12-UL    | 136135-08-075 136135-08-100 1     | 36135-08-105   | 136135-08-056 | 276 29R 12D |            |   |   |                                                                       |                                                |            |
|                    | GRN             | 12-CA    | 136136-08-075 136136-08-100 1     | 36136-08-105   | 136136-08-056 | 276         |            |   |   |                                                                       |                                                |            |
|                    |                 | 12-UL    | 136135-14-067 136135-14-069 1     | .36135-14-066  | 136135-14-054 | 276 29R 12D |            |   |   |                                                                       |                                                |            |
|                    | GRN 2           | 12-CA    | 136136-14-067 136136-14-069 1     | 36136-14-066   | 136136-14-054 | 276 29R 12D |            |   |   |                                                                       |                                                |            |
|                    | 5,15            | 14-UL    | 136131-04-100 136131-04-230 1     | 36131-04-210   | 136131-04-096 |             |            |   |   |                                                                       |                                                |            |
|                    | PUR             | 14-CA    | 136134-04-100 136134-04-230 1     | 36134-04-210   | 136134-04-096 |             |            |   |   |                                                                       |                                                |            |
|                    |                 | 12-UL    | 136135-07-096 136135-07-112 1     | 36135-07-109   | 136135-07-027 |             |            |   |   |                                                                       |                                                |            |
|                    | RED             | 12-CA    | 136136-07-096 136136-07-112 1     | 36136-07-109   | 136136-07-027 |             |            |   |   |                                                                       |                                                |            |
|                    |                 | 12-UL    | 136135-09-079 136135-09-085 1     | .36135-09-085  | 136135-09-095 | 53D         |            |   |   |                                                                       |                                                |            |
| <b> </b>           | WHT             | 12-CA    | 136136-09-079 136136-09-085 1     | 36136-09-085   | 136136-09-095 | 53D         |            |   |   |                                                                       |                                                | <b>—</b>   |
|                    | \/EI            | 14-UL    | 136131-05-028 N/A                 | N/A            | N/A           | IF7         |            |   |   |                                                                       |                                                |            |
|                    | YEL             | 14-CA    | 136134-05-028 N/A                 | N/A            | N/A           | IF7         |            |   |   | 78J ELECTRICAL SY                                                     | STEM - 50 AMP                                  |            |
|                    | \/EI            | 14-UL    | 136131-05-014 136131-05-035 1     | 36131-05-035   | 136131-05-119 | 276 29R     |            |   |   | 54E WASHER/DRYER                                                      |                                                |            |
|                    | YEL             | 14-CA    | 136134-05-014 136134-05-035 1     | .36134-05-035  | 136134-05-119 | 276 29R     |            |   |   | (53D) WTR HTR - 6 G<br>(29R) HEAT PUMPS -                             |                                                | ID         |
| В                  | VEL 0           | 14-UL    | 136131-13-028 136131-13-055 1     | .36131-13-055  | 136131-13-101 | 276 29R     |            |   |   | 276 A/C ROOF - HI                                                     |                                                | B          |
|                    | YEL 2           | 14-CA    | 136134-13-028 136134-13-055 1     | .36134-13-055  | 136134-13-101 | 276 29R     |            |   |   | 265 CODES/STANDAR                                                     | DS - CSA/CMVSS                                 |            |
|                    |                 | 10-UL    | 136137-01-075 136137-01-100 1     | .36137-01-105  | 136137-01-056 | 120         |            |   |   | 21M WASHER/DRYER                                                      | PREP                                           |            |
|                    | MAIN            | 10-CA    | 136138-01-075 136138-01-100 1     | 36138-01-105   | 136138-01-056 | 120         |            |   |   | 1F7 ENERGY MANAGE                                                     |                                                |            |
|                    | INIVIIN         | 6-3 UL   | 136139-01-075 136139-01-100 1     | 36139-01-105   | 136139-01-056 |             |            |   |   | (IBI) CODES/STANDAR                                                   |                                                |            |
|                    |                 | 6-3 CA   | 136140-01-075 136140-01-100 1     | 36140-01-105   | 136140-01-056 |             |            |   |   |                                                                       |                                                |            |
|                    | MAIN<br>BROUND  |          | 136145-01-020 136145-01-034 1     | 36145-01-034   | 136145-01-040 |             |            |   |   | (IBI)                                                                 | 1                                              | -          |
| G<br>SI<br>A<br>SI | ATS<br>BROUND   |          | 136145-01-060 136145-01-065 1     | .36145-01-070  | 136145-01-026 | 276 29R     |            |   |   | MINISTAGO                                                             | COPYRIGHT 2004<br>WINNEBAGO<br>INDUSTRIES, INC |            |
|                    | THROW           | 1 4 - UL | 136131-03-080 136131-03-062 1     | 36131-03-068   | 136131-03-072 | _           |            |   |   |                                                                       | RIG. DATE                                      | -          |
|                    | IN<br>WIRE      |          |                                   |                |               |             |            |   |   | CHKR                                                                  | ALL DIMENSIONS A                               |            |
|                    | #               | 14-CA    | 136134-03-080 136134-03-062 1     | . 36134-03-068 | 130134-03-072 |             |            |   |   | M.E. F                                                                | IN MILLIMETERS                                 |            |
|                    | LIDEOUT<br>WIRE |          | 136151-03-030 136151-03-028 1     | .36151-03-028  | 136151-03-028 |             |            |   |   | DSNR  UNSPECIFIED TOLERANCES ARE: MATER                               | 04 F-SERIES                                    | ا <u>د</u> |
|                    | #1              |          |                                   |                |               |             |            |   |   | WHOLE DIM (X) : 1<br>ONE-PLACE (X.X) : 1.5<br>TWO-PLACE (X.XX) : 0.50 |                                                | / \        |
|                    | LIDEOUT<br>WIRE |          | 136151-04-026 136151-04-017       | .36151-04-017  | 136151-04-017 |             |            |   |   | ANGLE ± 1°                                                            |                                                |            |
|                    | #2              |          |                                   |                |               |             |            |   |   | PROJECTION TO                                                         |                                                | -          |
|                    | LIDEOUT<br>WIRE |          | 136152-06-030 N/A                 | N/A            | N/A           |             |            |   |   | DO NOT SCAL                                                           |                                                |            |
|                    | #3              |          |                                   |                |               |             |            |   |   | LOAD CENTE                                                            | 144656                                         |            |
|                    |                 | 8        | 7                                 | 6              | ;             | <br>5       | <b>1</b> 4 |   | 2 | REF:141068                                                            |                                                |            |