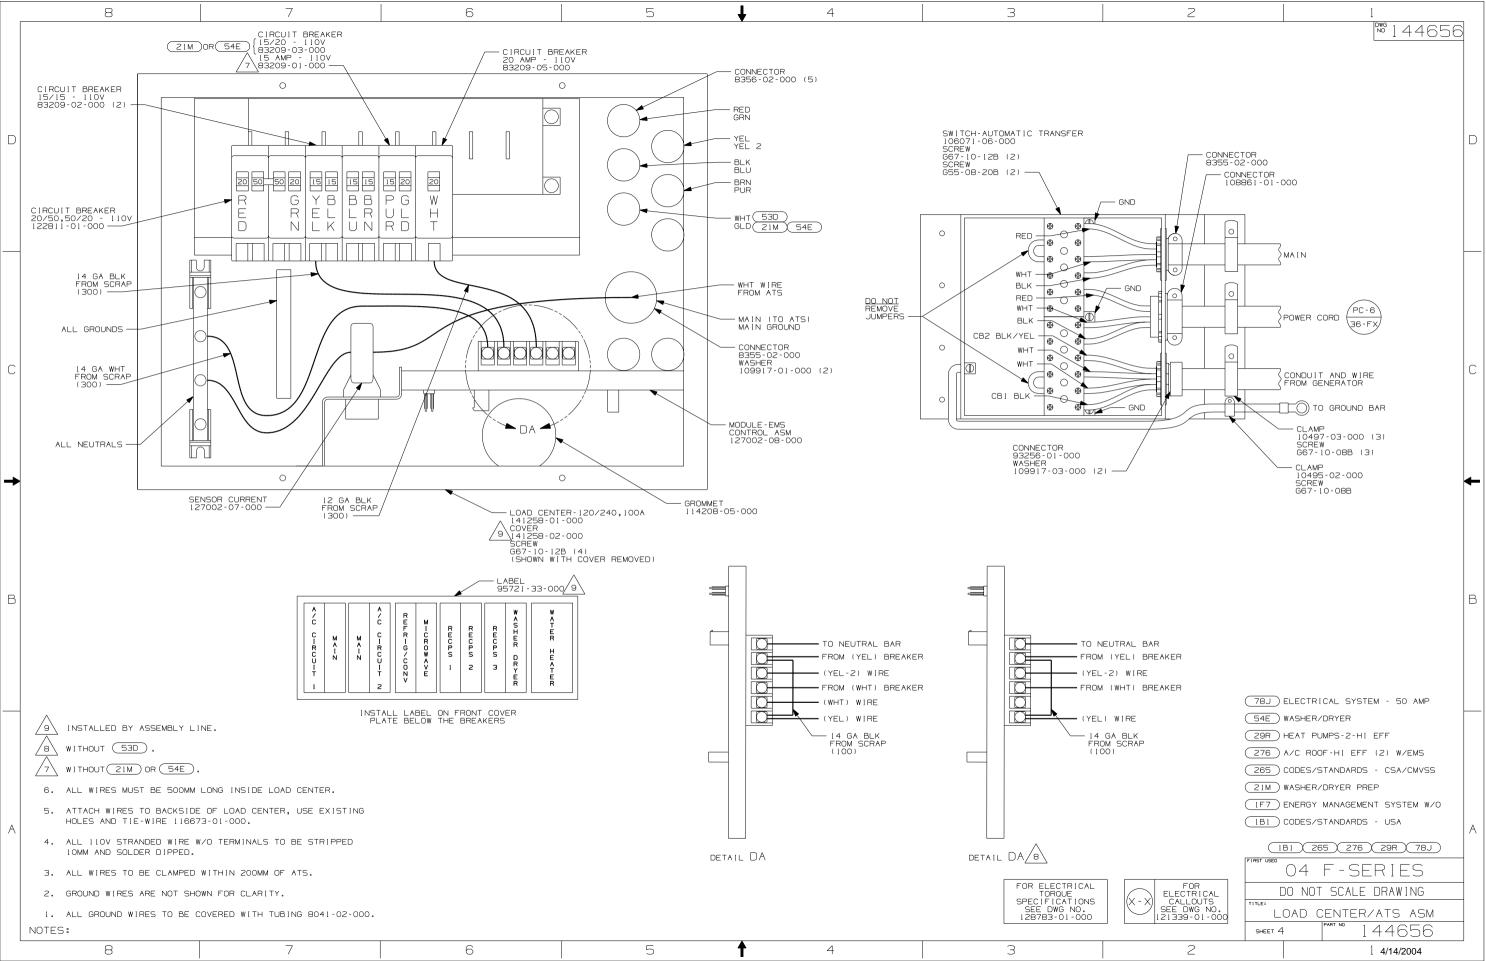

**Danger of electrical shock, burns or death.** Always remove all power sources before attempting any repair, service or diagnostic work. Power can be present from shore power, generator, inverter or battery. All power sources must be disabled and secured before performing any service.

If you lack the skills, tools or equipment to perform diagnostic or repair work leave such work to an authorized Winnebago Industries dealer or other qualified shop.

|                    |                 | 8        | 7                                 | 6              | ;             | 5           | 4          | 3 | 2 |                                                                       | 1                                              |            |
|--------------------|-----------------|----------|-----------------------------------|----------------|---------------|-------------|------------|---|---|-----------------------------------------------------------------------|------------------------------------------------|------------|
|                    |                 |          | F30W F32V                         | F34D           | F36M          |             | •          |   | • | RELEASE A REVIDATE                                                    | DWG 1 4465                                     | 56         |
| D                  | D               | 14-UL    | 136131-06-070 136131-06-035 1     | 36131-06-035   | 136131-06-119 | 276 29R     |            |   |   | REV ZONE REVISION REG                                                 | CORD DATE DETR                                 | ≀-ORIG     |
|                    | BLK             | 14-CA    | 136134-06-070 136134-06-035 1     | 36134-06-035   | 136134-06-119 | 276 29R     |            |   |   |                                                                       |                                                |            |
|                    | 5               | 12-UL    | 136135-06-070 N/A                 | N/A            | N/A           | 1F7         |            |   |   |                                                                       |                                                |            |
|                    | BLK             | 12-CA    | 136136-06-070 N/A                 | N/A            | N/A           | 1F7         |            |   |   |                                                                       |                                                |            |
|                    |                 | 14-UL    | 136131-02-157   136131-02-081   1 | 36131-02-081   | 136131-02-195 |             |            |   |   |                                                                       |                                                |            |
|                    | BLU             | 14-CA    | 136134-02-157   136134-02-081   1 | .36134-02-081  | 136134-02-195 |             |            |   |   |                                                                       |                                                |            |
|                    |                 | 14-UL    | 136131-03-070 136131-03-097 1     | .36131-03-135  | 136131-03-171 |             |            |   |   |                                                                       |                                                |            |
|                    | BRN             | 14-CA    | 136134-03-070 136134-03-097 1     | .36134-03-135  | 136134-03-171 |             |            |   |   |                                                                       |                                                |            |
|                    | 01.5            | 12-UL    | N/A N/A I                         | 36135-10-130   | 136135-10-112 | 21M 54E     |            |   |   |                                                                       |                                                |            |
|                    | GLD             | 12-CA    | N/A N/A 1                         | 36136-10-130   | 136136-10-112 | 21M 54E     |            |   |   |                                                                       |                                                |            |
|                    |                 | 12-UL    | N/A 136135-08-118 1               | 36135-08-118   | 136135-08-027 | 276 29R 78J |            |   |   |                                                                       |                                                |            |
|                    | GRN             | 12-CA    | N/A 136136-08-118 1               | 36136-08-118   | 136136-08-027 | 276 29R 78J |            |   |   |                                                                       |                                                |            |
|                    | CDN             | 12-UL    | 136135-08-075 136135-08-100 1     | 36135-08-105   | 136135-08-056 | 276 29R 12D |            |   |   |                                                                       |                                                |            |
|                    | GRN             | 12-CA    | 136136-08-075 136136-08-100 1     | 36136-08-105   | 136136-08-056 | 276         |            |   |   |                                                                       |                                                |            |
|                    |                 | 12-UL    | 136135-14-067 136135-14-069 1     | .36135-14-066  | 136135-14-054 | 276 29R 12D |            |   |   |                                                                       |                                                |            |
|                    | GRN 2           | 12-CA    | 136136-14-067 136136-14-069 1     | 36136-14-066   | 136136-14-054 | 276 29R 12D |            |   |   |                                                                       |                                                |            |
|                    | 5,15            | 14-UL    | 136131-04-100 136131-04-230 1     | 36131-04-210   | 136131-04-096 |             |            |   |   |                                                                       |                                                |            |
|                    | PUR             | 14-CA    | 136134-04-100 136134-04-230 1     | 36134-04-210   | 136134-04-096 |             |            |   |   |                                                                       |                                                |            |
|                    |                 | 12-UL    | 136135-07-096 136135-07-112 1     | 36135-07-109   | 136135-07-027 |             |            |   |   |                                                                       |                                                |            |
|                    | RED             | 12-CA    | 136136-07-096 136136-07-112 1     | 36136-07-109   | 136136-07-027 |             |            |   |   |                                                                       |                                                |            |
|                    |                 | 12-UL    | 136135-09-079 136135-09-085 1     | .36135-09-085  | 136135-09-095 | 53D         |            |   |   |                                                                       |                                                |            |
| <b> </b>           | WHT             | 12-CA    | 136136-09-079 136136-09-085 1     | 36136-09-085   | 136136-09-095 | 53D         |            |   |   |                                                                       |                                                | <b>—</b>   |
|                    | \/EI            | 14-UL    | 136131-05-028 N/A                 | N/A            | N/A           | IF7         |            |   |   |                                                                       |                                                |            |
|                    | YEL             | 14-CA    | 136134-05-028 N/A                 | N/A            | N/A           | IF7         |            |   |   | 78J ELECTRICAL SY                                                     | STEM - 50 AMP                                  |            |
|                    | \/EI            | 14-UL    | 136131-05-014 136131-05-035 1     | 36131-05-035   | 136131-05-119 | 276 29R     |            |   |   | 54E WASHER/DRYER                                                      |                                                |            |
|                    | YEL             | 14-CA    | 136134-05-014 136134-05-035 1     | .36134-05-035  | 136134-05-119 | 276 29R     |            |   |   | (53D) WTR HTR - 6 G<br>(29R) HEAT PUMPS -                             |                                                | ID         |
| В                  | VEL 0           | 14-UL    | 136131-13-028 136131-13-055 1     | .36131-13-055  | 136131-13-101 | 276 29R     |            |   |   | 276 A/C ROOF - HI                                                     |                                                | B          |
|                    | YEL 2           | 14-CA    | 136134-13-028 136134-13-055 1     | .36134-13-055  | 136134-13-101 | 276 29R     |            |   |   | 265 CODES/STANDAR                                                     | DS - CSA/CMVSS                                 |            |
|                    |                 | 10-UL    | 136137-01-075 136137-01-100 1     | .36137-01-105  | 136137-01-056 | 120         |            |   |   | 21M WASHER/DRYER                                                      | PREP                                           |            |
|                    | MAIN            | 10-CA    | 136138-01-075 136138-01-100 1     | 36138-01-105   | 136138-01-056 | 120         |            |   |   | 1F7 ENERGY MANAGE                                                     |                                                |            |
|                    | INIVIIN         | 6-3 UL   | 136139-01-075 136139-01-100 1     | 36139-01-105   | 136139-01-056 |             |            |   |   | (IBI) CODES/STANDAR                                                   |                                                |            |
|                    |                 | 6-3 CA   | 136140-01-075 136140-01-100 1     | 36140-01-105   | 136140-01-056 |             |            |   |   |                                                                       |                                                |            |
|                    | MAIN<br>BROUND  |          | 136145-01-020 136145-01-034 1     | 36145-01-034   | 136145-01-040 |             |            |   |   | (IBI)                                                                 | 1                                              | -          |
| G<br>SI<br>A<br>SI | ATS<br>BROUND   |          | 136145-01-060 136145-01-065 1     | .36145-01-070  | 136145-01-026 | 276 29R     |            |   |   | MINISTAGO                                                             | COPYRIGHT 2004<br>WINNEBAGO<br>INDUSTRIES, INC |            |
|                    | THROW           | 1 4 - UL | 136131-03-080 136131-03-062 1     | 36131-03-068   | 136131-03-072 | _           |            |   |   |                                                                       | RIG. DATE                                      | -          |
|                    | IN<br>WIRE      |          |                                   |                |               |             |            |   |   | CHKR                                                                  | ALL DIMENSIONS A                               |            |
|                    | #               | 14-CA    | 136134-03-080 136134-03-062 1     | . 36134-03-068 | 130134-03-072 |             |            |   |   | M.E. F                                                                | IN MILLIMETERS                                 |            |
|                    | LIDEOUT<br>WIRE |          | 136151-03-030 136151-03-028 1     | .36151-03-028  | 136151-03-028 |             |            |   |   | DSNR  UNSPECIFIED TOLERANCES ARE: MATER                               | 04 F-SERIES                                    | ا <u>د</u> |
|                    | #1              |          |                                   |                |               |             |            |   |   | WHOLE DIM (X) : 1<br>ONE-PLACE (X.X) : 1.5<br>TWO-PLACE (X.XX) : 0.50 |                                                | / \        |
|                    | LIDEOUT<br>WIRE |          | 136151-04-026 136151-04-017       | .36151-04-017  | 136151-04-017 |             |            |   |   | ANGLE ± 1°                                                            |                                                |            |
|                    | #2              |          |                                   |                |               |             |            |   |   | PROJECTION TO                                                         |                                                | -          |
|                    | LIDEOUT<br>WIRE |          | 136152-06-030 N/A                 | N/A            | N/A           |             |            |   |   | DO NOT SCAL                                                           |                                                |            |
|                    | #3              |          |                                   |                |               |             |            |   |   | LOAD CENTE                                                            | 144656                                         |            |
|                    |                 | 8        | 7                                 | 6              | ;             | <br>5       | <b>1</b> 4 |   | 2 | REF:141068                                                            |                                                |            |