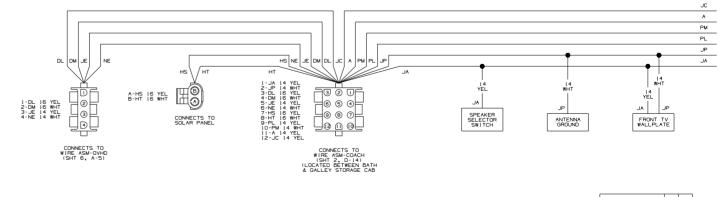

Danger of electrical shock, burns or death. Always remove all power sources before attempting any repair, service or diagnostic work. Power can be present from shore power, generator, inverter or battery. All power sources must be disabled and secured before performing any service.

## 

If you lack the skills, tools or equipment to perform diagnostic or repair work leave such work to an authorized Winnebago Industries dealer or other qualified shop.

















⇒

в

А



|    |    |    |    |    |    |    | 1 3995 1 SX F2 |
|----|----|----|----|----|----|----|----------------|
| 16 | 15 | 14 | 13 | 12 | 11 | 10 | 9 PAGE 114     |





|   | 8 | 7                                                                                                                           | 6                                                               | 5                                                   | . ↓                                                       | 4                                                                  | З                                                                       | 2                                                                    | 1                                                  |                    |
|---|---|------------------