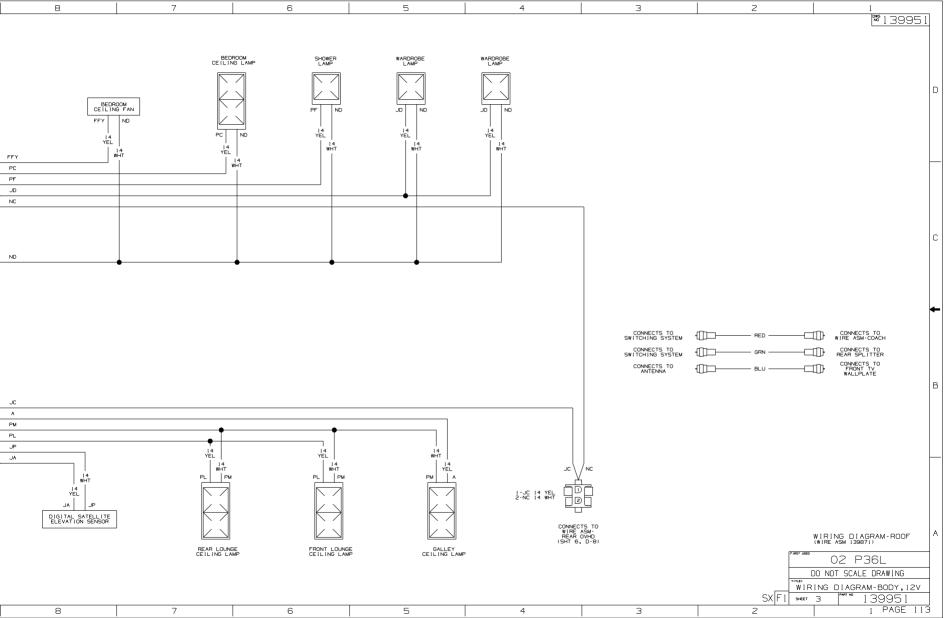

Danger of electrical shock, burns or death. Always remove all power sources before attempting any repair, service or diagnostic work. Power can be present from shore power, generator, inverter or battery. All power sources must be disabled and secured before performing any service.

## 

If you lack the skills, tools or equipment to perform diagnostic or repair work leave such work to an authorized Winnebago Industries dealer or other qualified shop.

















⇒

в

А



|    |    |    |    |    |    |    | 1 3995 1 SX F2 |
|----|----|----|----|----|----|----|----------------|
| 16 | 15 | 14 | 13 | 12 | 11 | 10 | 9 PAGE 114     |





|   | 8 | 7                                                                                                                           | 6                                                               | 5                                                   | . ↓                                                       | 4                                                                  | З                                                                       | 2                                                                    | 1                                                  |                    |
|---|---|-----