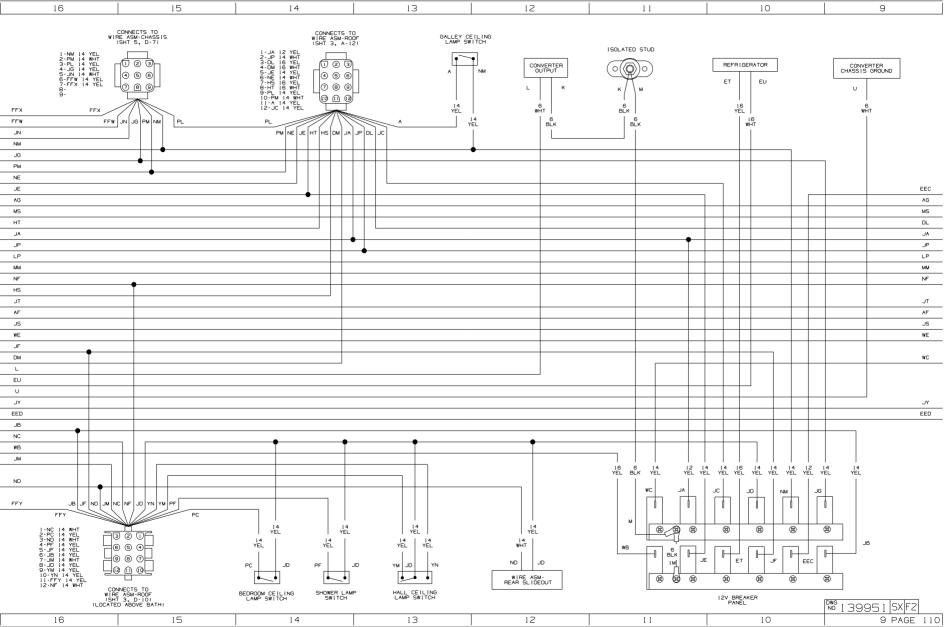

|   | 8 | 7                                                                                                                           | 6                                                               | 5                                                   | . ↓                                                       | 4                                                                  | З                                                                       | 2                                                                    | 1                                                  |                    |
|---|---|-----------------------------------------------------------------------------------------------------------------------------|-----------------------------------------------------------------|-----------------------------------------------------|-----------------------------------------------------------|--------------------------------------------------------------------|-------------------------------------------------------------------------|----------------------------------------------------------------------|----------------------------------------------------|--------------------|
|   |   | I-NM 14 YEL<br>2-PM 14 WHT<br>4-VEL<br>5-NJ 14 WHT<br>5-NJ 14 WHT<br>7-FFW 14 YEL<br>9-<br>FFW<br>5-FFW 14 YEL<br>9-<br>FFW | NECTS TO<br>ASH-COACH<br>2: D-15)<br>© © 0<br>© © 0<br>PM NM JN | I 2V JACK<br>JG JN<br>I 4<br>YEL<br>I4<br>WHT<br>I4 | COURTESY<br>LAMP<br>PM PJ<br>I4<br>VEL                    | PORCH LA                                                           | MP POPCH//COURTES:<br>LAMP SWITCH<br>J<br>J<br>J<br>J<br>VJ<br>PJ<br>NM | Y LANP SWITT                                                         |                                                    | <u>3995 I</u><br>D |
| ▲ |   |                                                                                                                             | H H<br>WIRE ASM-<br>COACH WALLF                                 | L-FFM<br>2-FFJ<br>2-FFJ<br>NONE<br>PLATE            | FFH FFJ<br>2 WHT 2<br>WHT 2<br>CONNECTS TO<br>DOOR AWNING | FFJ<br>FFJ<br>FFJ<br>FFJ<br>FFJ<br>FFJ<br>FFJ<br>FFJ<br>FFJ<br>FFJ | FFF FFF                                                                 | FFG<br>C<br>C<br>C<br>C<br>C<br>C<br>C<br>C<br>C<br>C<br>C<br>C<br>C | 02 P36L<br>DO NOT SCALE DRAW<br>WIRING DIAGRAM-BOD |                    |
|   | 8 | 7                                                                                                                           | 6                                                               | 5                                                   | t                                                         | 4                                                                  | З                                                                       | 2                                                                    | энет 5 <sup>рат №</sup> 1399<br>1 РА               | 951<br>GE 117      |