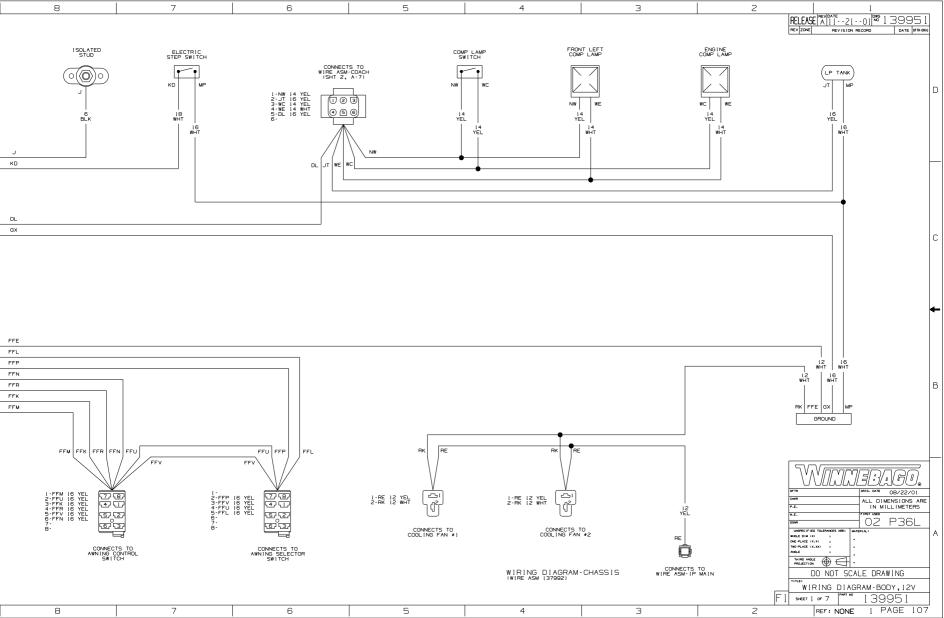

Danger of electrical shock, burns or death. Always remove all power sources before attempting any repair, service or diagnostic work. Power can be present from shore power, generator, inverter or battery. All power sources must be disabled and secured before performing any service.

## 

If you lack the skills, tools or equipment to perform diagnostic or repair work leave such work to an authorized Winnebago Industries dealer or other qualified shop.

⇒

в

А

|    |    |    |    |    |    |    | 1 3995 1 SX F2 |
|----|----|----|----|----|----|----|----------------|
| 16 | 15 | 14 | 13 | 12 | 11 | 10 | 9 PAGE 114     |