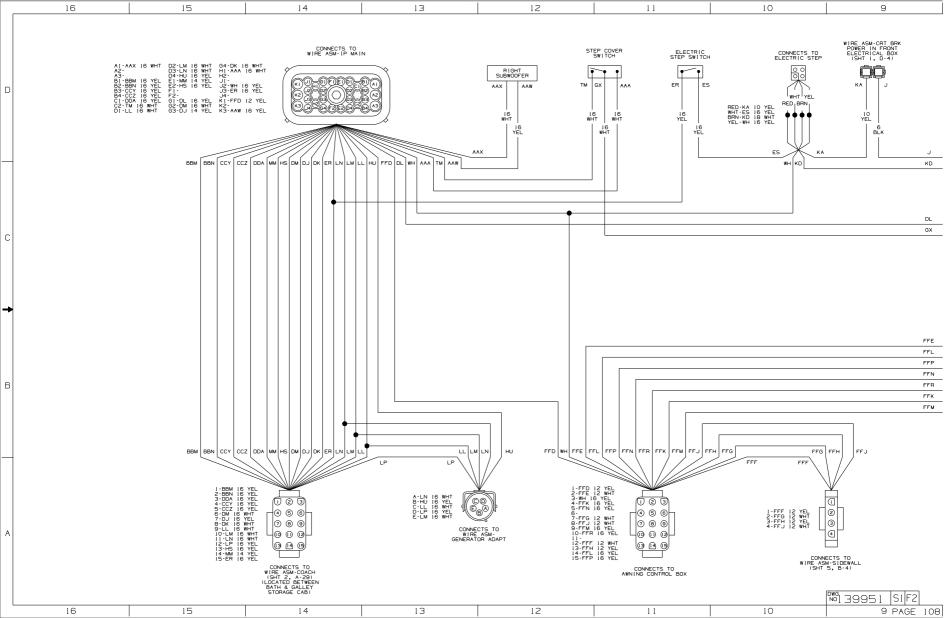

Danger of electrical shock, burns or death. Always remove all power sources before attempting any repair, service or diagnostic work. Power can be present from shore power, generator, inverter or battery. All power sources must be disabled and secured before performing any service.

## 

If you lack the skills, tools or equipment to perform diagnostic or repair work leave such work to an authorized Winnebago Industries dealer or other qualified shop.

⇒

в

А

|    |    |    |    |    |    |    | 1 3995 1 SX F2 |
|----|----|----|----|----|----|----|----------------|
| 16 | 15 | 14 | 13 | 12 | 11 | 10 | 9 PAGE 114     |