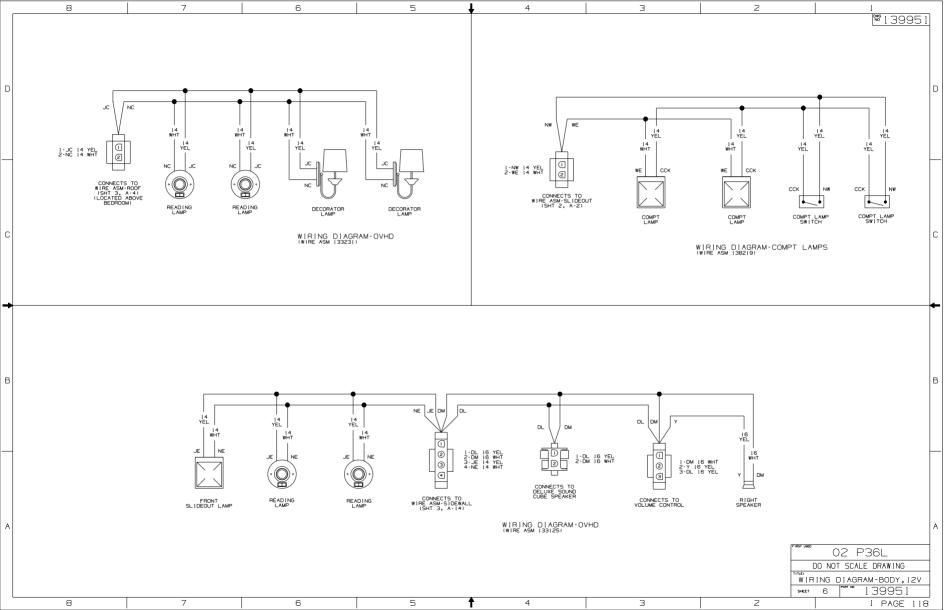

| FFG<br>C<br>C<br>C<br>C<br>C<br>C<br>C<br>C<br>C<br>C<br>C<br>C<br>C | 02 P36L<br>DO NOT SCALE DRAW<br>WIRING DIAGRAM-BOD |                    |
|   | 8 | 7                                                                                                                           | 6                                                               | 5                                                   | t                                                         | 4                                                                  | З                                                                       | 2                                                                    | энет 5 <sup>рат №</sup> 1399<br>1 РА               | 951<br>GE 117      |

D

 $\cap$ 

В