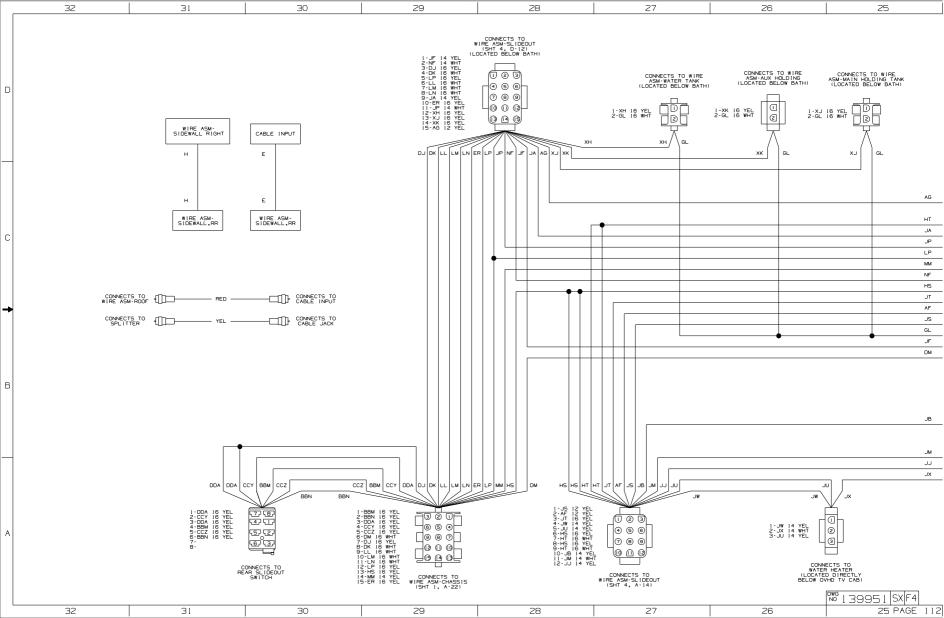

Danger of electrical shock, burns or death. Always remove all power sources before attempting any repair, service or diagnostic work. Power can be present from shore power, generator, inverter or battery. All power sources must be disabled and secured before performing any service.

## 

If you lack the skills, tools or equipment to perform diagnostic or repair work leave such work to an authorized Winnebago Industries dealer or other qualified shop.

















⇒

в

А



|    |    |    |    |    |    |    | 1 3995 1 SX F2 |
|----|----|----|----|----|----|----|----------------|
| 16 | 15 | 14 | 13 | 12 | 11 | 10 | 9 PAGE 114     |





|   | 8 | 7                                                                                                                           | 6                                                               | 5                                                   | . ↓                                                       | 4                                                                  | З                                                                       | 2                                                                    | 1                                                  |                    |
|---|---|---