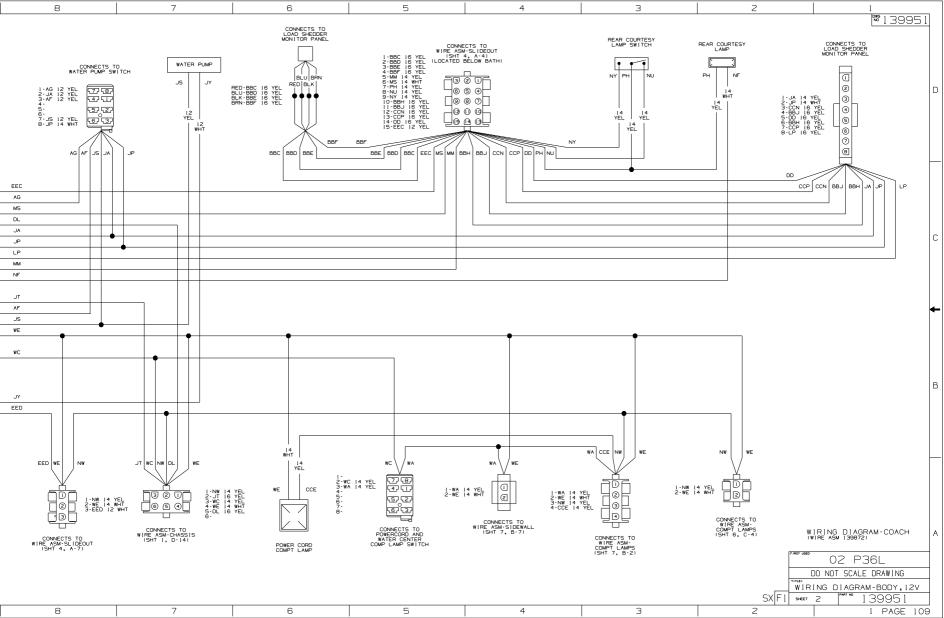

Danger of electrical shock, burns or death. Always remove all power sources before attempting any repair, service or diagnostic work. Power can be present from shore power, generator, inverter or battery. All power sources must be disabled and secured before performing any service.

## 

If you lack the skills, tools or equipment to perform diagnostic or repair work leave such work to an authorized Winnebago Industries dealer or other qualified shop.

⇒

в

А

|    |    |    |    |    |    |    | 1 3995 1 SX F2 |
|----|----|----|----|----|----|----|----------------|
| 16 | 15 | 14 | 13 | 12 | 11 | 10 | 9 PAGE 114     |