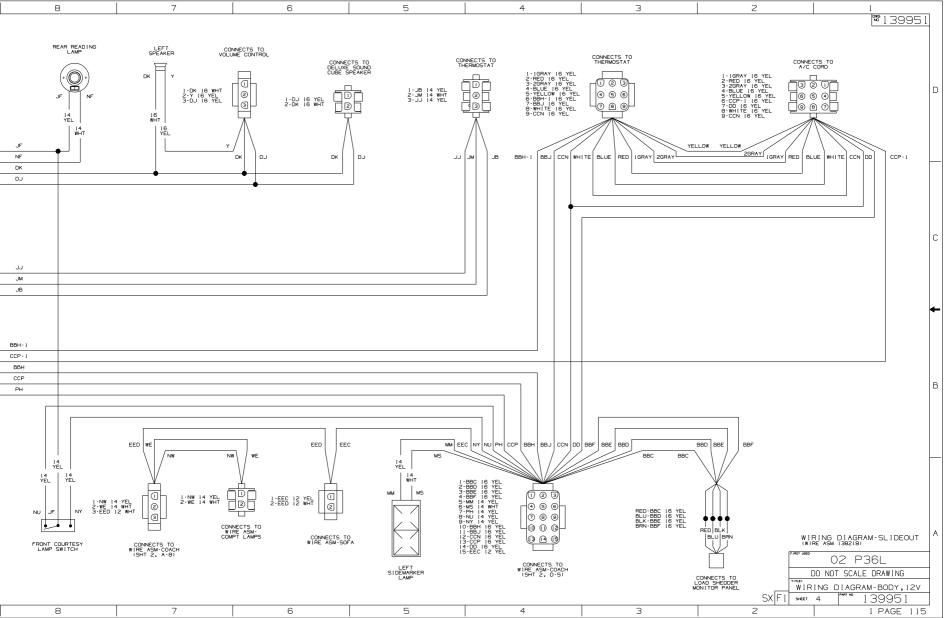

Danger of electrical shock, burns or death. Always remove all power sources before attempting any repair, service or diagnostic work. Power can be present from shore power, generator, inverter or battery. All power sources must be disabled and secured before performing any service.

## 

If you lack the skills, tools or equipment to perform diagnostic or repair work leave such work to an authorized Winnebago Industries dealer or other qualified shop.

















⇒

в

А



|    |    |    |    |    |    |    | 1 3995 1 SX F2 |
|----|----|----|----|----|----|----|----------------|
| 16 | 15 | 14 | 13 | 12 | 11 | 10 | 9 PAGE 114     |





|   | 8 | 7                                                                                                                           | 6                                                               | 5                                                   | . ↓                                                       | 4                                                                  | З                                                                       | 2                                                                    | 1                                                  |                    |
|---|---|-----------------------------------------------------------------------------------------------------------------------------|---------------------------------------------------------