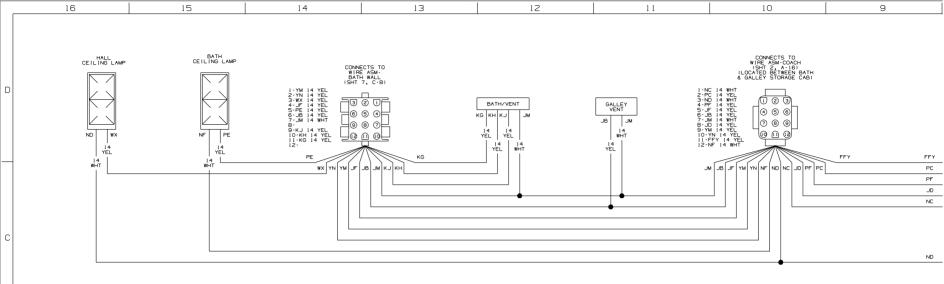

Danger of electrical shock, burns or death. Always remove all power sources before attempting any repair, service or diagnostic work. Power can be present from shore power, generator, inverter or battery. All power sources must be disabled and secured before performing any service.

## 

If you lack the skills, tools or equipment to perform diagnostic or repair work leave such work to an authorized Winnebago Industries dealer or other qualified shop.

















⇒

в

А



|    |    |    |    |    |    |    | 1 3995 1 SX F2 |
|----|----|----|----|----|----|----|----------------|
| 16 | 15 | 14 | 13 | 12 | 11 | 10 | 9 PAGE 114     |





|   | 8 | 7                                                                                                                           | 6                                                               | 5                                                   | . ↓                                                       | 4                                                                  | З                                                                       | 2                                                                    | 1                                                  |                    |
|---|---|-------