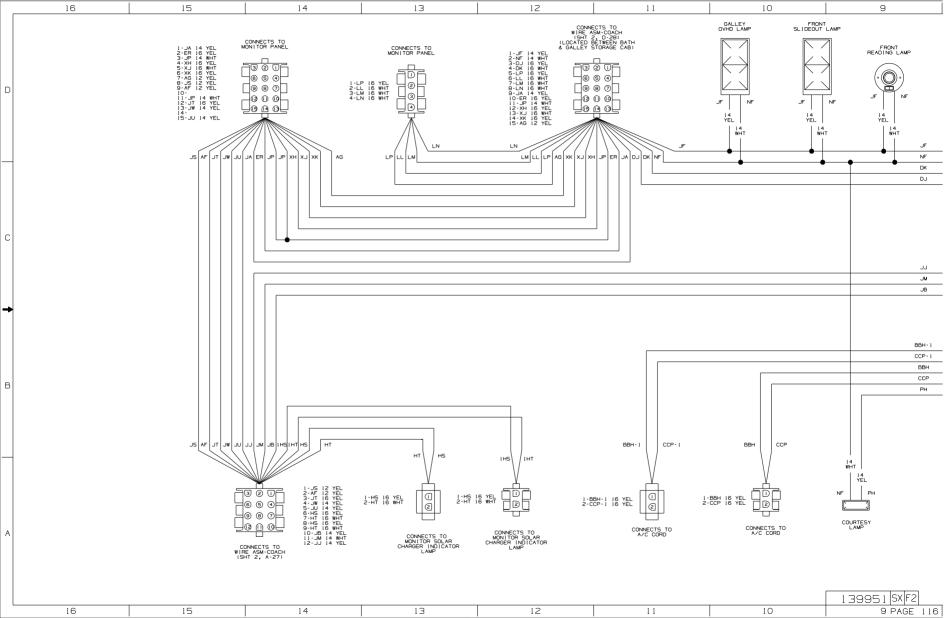

Danger of electrical shock, burns or death. Always remove all power sources before attempting any repair, service or diagnostic work. Power can be present from shore power, generator, inverter or battery. All power sources must be disabled and secured before performing any service.

## 

If you lack the skills, tools or equipment to perform diagnostic or repair work leave such work to an authorized Winnebago Industries dealer or other qualified shop.

















⇒

в

А



|    |    |    |    |    |    |    | 1 3995 1 SX F2 |
|----|----|----|----|----|----|----|----------------|
| 16 | 15 | 14 | 13 | 12 | 11 | 10 | 9 PAGE 114     |





|   | 8 | 7                                                                                                                           | 6                                                               | 5                                                   | . ↓                                                       | 4                                                                  | З                                                                       | 2                                                                    | 1                                                  |                    |
|---|---|-----------------------------------------------------------------------------------------------------------------------------|-----------------------------------------------------------