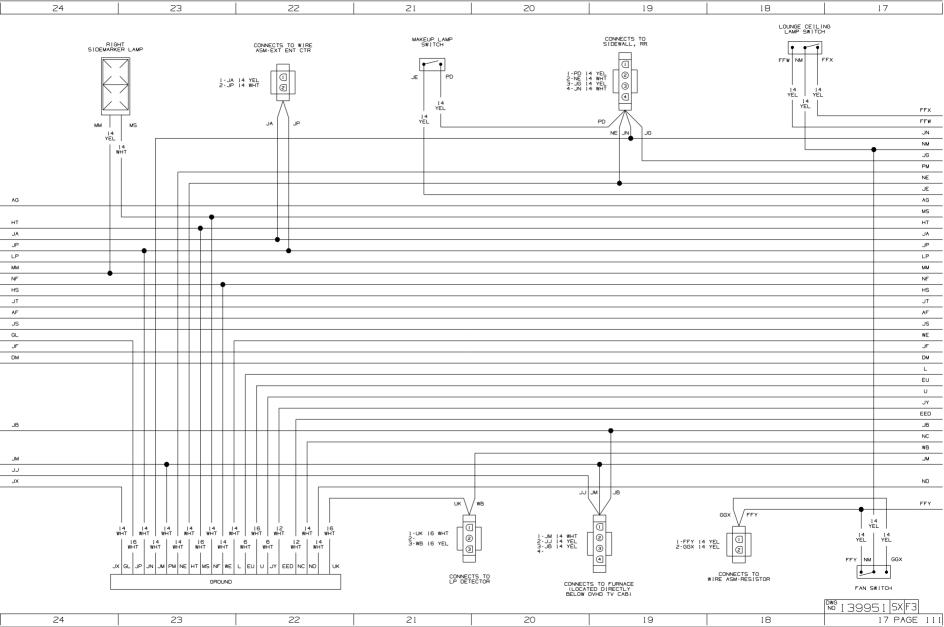

Danger of electrical shock, burns or death. Always remove all power sources before attempting any repair, service or diagnostic work. Power can be present from shore power, generator, inverter or battery. All power sources must be disabled and secured before performing any service.

## 

If you lack the skills, tools or equipment to perform diagnostic or repair work leave such work to an authorized Winnebago Industries dealer or other qualified shop.

















⇒

в

А



|    |    |    |    |    |    |    | 1 3995 1 SX F2 |
|----|----|----|----|----|----|----|----------------|
| 16 | 15 | 14 | 13 | 12 | 11 | 10 | 9 PAGE 114     |





|   | 8 | 7                                                                                                                           | 6                                                               | 5                                                   | . ↓                                                       | 4                                                                  | З                                                                       | 2                                                                    | 1                                                  |                    |
|---|---|-