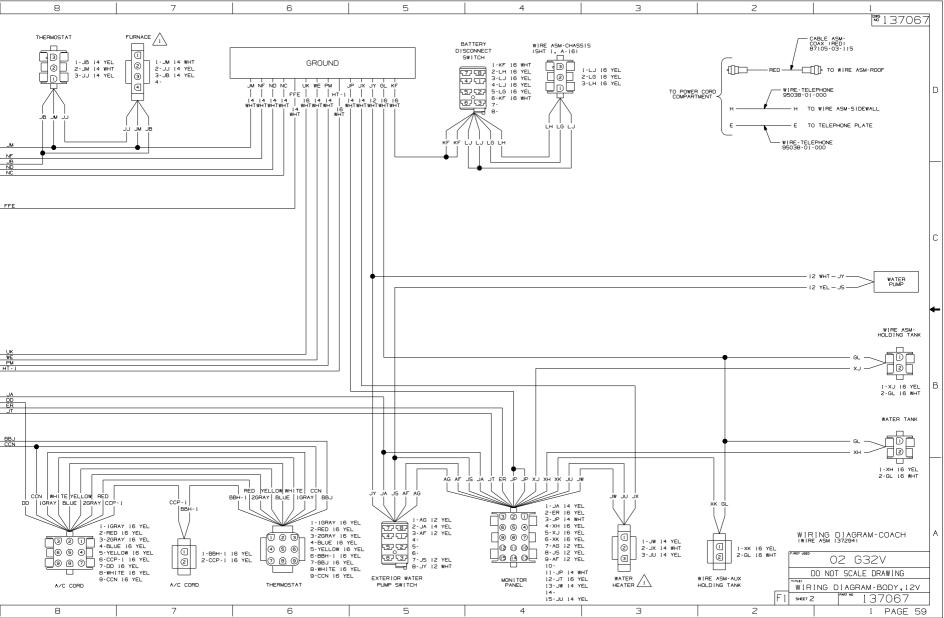

Danger of electrical shock, burns or death. Always remove all power sources before attempting any repair, service or diagnostic work. Power can be present from shore power, generator, inverter or battery. All power sources must be disabled and secured before performing any service.

## 

If you lack the skills, tools or equipment to perform diagnostic or repair work leave such work to an authorized Winnebago Industries dealer or other qualified shop.























|    | 8                                  | 7                                      | 6 | 5 | <b>↓</b> 4 | 3 | 2 | 1                               |
|----|------------------------------------|----------------------------------------|---|---|------------|---|---|---------------------------------|
|    |                                    |                                        |   |   |            |   |   | ₩ 137067                        |
|    | CONNECTS TO<br>WIRE ASM-BACKWALL   | 1-X 14 YEL<br>2-TP 14 WHT              |   |   |            |   |   |                                 |
|    |                                    | 2-TP 14 WHT<br>CENTER<br>BRAKE<br>LAMP |   |   |            |   |   |                                 |
|    |                                    |