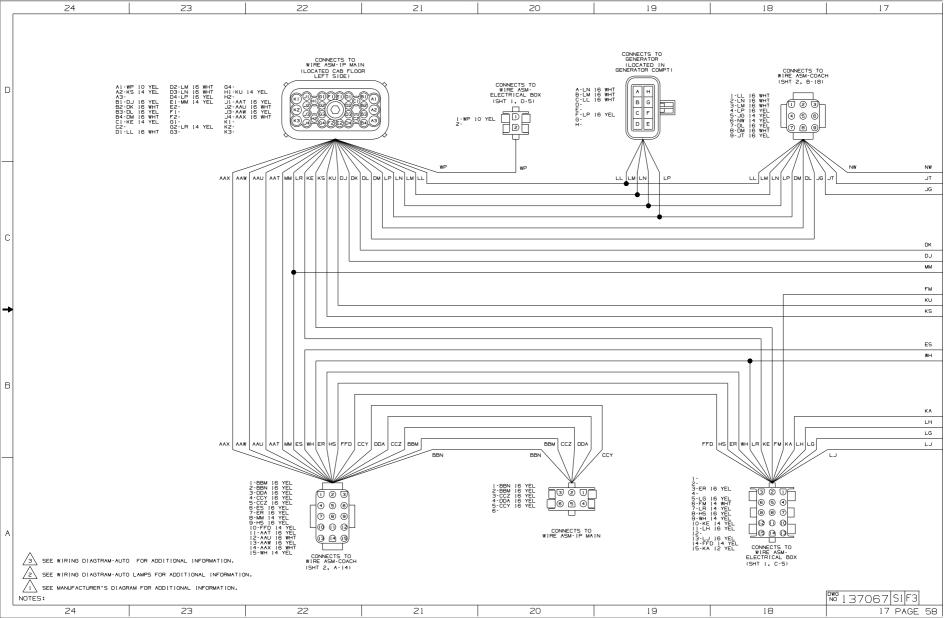

Danger of electrical shock, burns or death. Always remove all power sources before attempting any repair, service or diagnostic work. Power can be present from shore power, generator, inverter or battery. All power sources must be disabled and secured before performing any service.

## 

If you lack the skills, tools or equipment to perform diagnostic or repair work leave such work to an authorized Winnebago Industries dealer or other qualified shop.























|    | 8                                  | 7                                      | 6 | 5 | <b>↓</b> 4 | 3 | 2 | 1                               |
|----|------------------------------------|----------------------------------------|---|---|------------|---|---|---------------------------------|
|    |                                    |                                        |   |   |            |   |   | ₩ 137067                        |
|    | CONNECTS TO<br>WIRE ASM-BACKWALL   | 1-X 14 YEL<br>2-TP 14 WHT              |   |   |            |   |   |                                 |
|    |                                    | 2-TP 14 WHT<br>CENTER<br>BRAKE<br>LAMP |   |   |            |   |   |                                 |
|    |