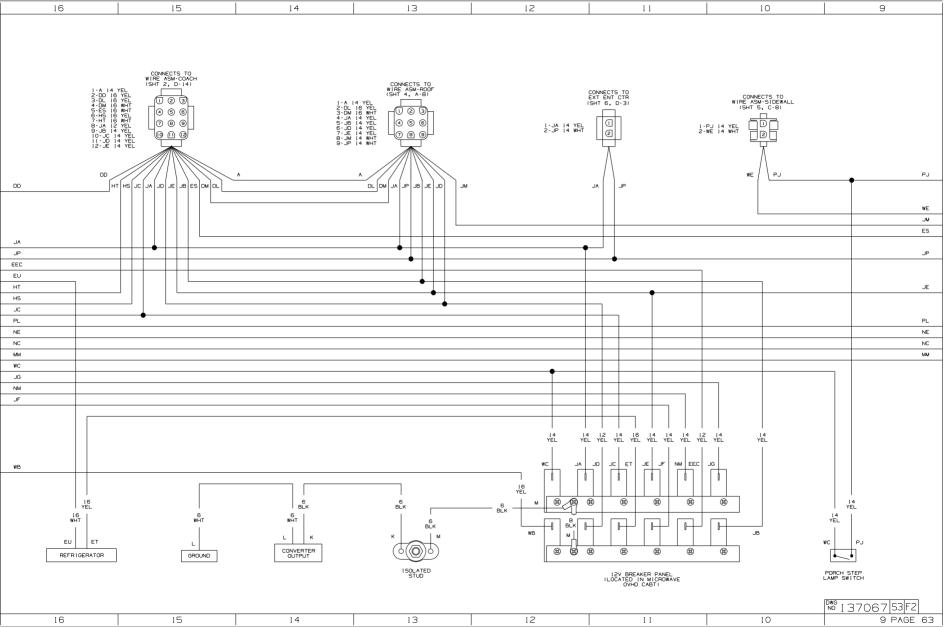

Danger of electrical shock, burns or death. Always remove all power sources before attempting any repair, service or diagnostic work. Power can be present from shore power, generator, inverter or battery. All power sources must be disabled and secured before performing any service.

## 

If you lack the skills, tools or equipment to perform diagnostic or repair work leave such work to an authorized Winnebago Industries dealer or other qualified shop.

|    | 8                                  | 7                                      | 6 | 5 | <b>↓</b> 4 | 3 | 2 | 1                               |
|----|------------------------------------|----------------------------------------|---|---|------------|---|---|---------------------------------|
|    |                                    |                                        |   |   |            |   |   | ₩ 137067                        |
|    | CONNECTS TO<br>WIRE ASM-BACKWALL   | 1-X 14 YEL<br>2-TP 14 WHT              |   |   |            |   |   |                                 |
|    |                                    | 2-TP 14 WHT<br>CENTER<br>BRAKE<br>LAMP |   |   |            |   |   |                                 |
|    |                                    |                                        |   |   |            |   |   |                                 |
| Dł |                                    | GRAM BACKWALL,BRAKE                    |   |   |            |   |   | D                               |
|    |                                    |                                        | _ |   |            |   |   |                                 |
|    | 1-WIRE A 16 YEL<br>2-WIRE B 16 WHT | SPEAKER                                |   |   |            |   |   |                                 |
|    |                                    | I-WIRE A 16 YEL<br>2-WIRE B 16 WHT     |   |   |            |   |   |                                 |
| —  |                                    |                                        |   |   |            |   |   |                                 |
|    |                                    | I-WIRE A 16 YEL<br>2-WIRE B 16 WHT     |   |   |            |   |   |                                 |
|    | CONNECTS TO<br>WIRE ASM-           | GRAM SPEAKER, ADAPTER                  |   |   |            |   |   |                                 |
|    | WIRE ASM 133817                    | 7                                      |   |   |            |   |   |                                 |
| с  |                                    |                                        |   |   |            |   |   | С                               |
|    |                                    |                                        |   |   |            |   |   |                                 |
|    |                                    |                                        |   |   |            |   |   |                                 |
|    |                                    |                                        |   |   |            |   |   |                                 |
| →  |                                    |                                        |   |   |            |   |   | +                               |
|    |                                    |                                        |   |   |            |   |   |                                 |
|    |                                    |                                        |   |   |            |   |   |                                 |
|    |                                    |                                        |   |   |            |   |   |                                 |
|    |                                    |                                        |   |   |            |   |   |                                 |
| в  |                                    |                                        |   |   |            |   |   | В                               |
|    |                                    |                                        |   |   |            |   |   |                                 |
|    |                                    |                                        |   |   |            |   |   |                                 |
|    |                                    |                                        |   |   |            |   |   |                                 |
| —  |                                    |                                        |   |   |            |   |   |                                 |
|    |                                    |                                        |   |   |            |   |   |                                 |
|    |                                    |                                        |   |   |            |   |   |                                 |
|    |                                    |                                        |   |   |            |   |   |                                 |
| А  |                                    |                                        |   |   |            |   |   | A                               |
|    |                                    |                                        |   |   |            |   | ſ | FIRST USED                      |
|    |                                    |                                        |   |   |            |   |   | OZ G32V<br>DO NOT SCALE DRAWING |
|    |                                    |                                        |   |   |            |   |   | WIRING DIAGRAM-BODY, 12V        |
|    |                                    | _                                      |   | - |            |   |   | SHEET 6 137067                  |
|    | 8                                  | 7                                      | 6 | 5 | <b>†</b> 4 | 3 | 2 | I PAGE 67                       |