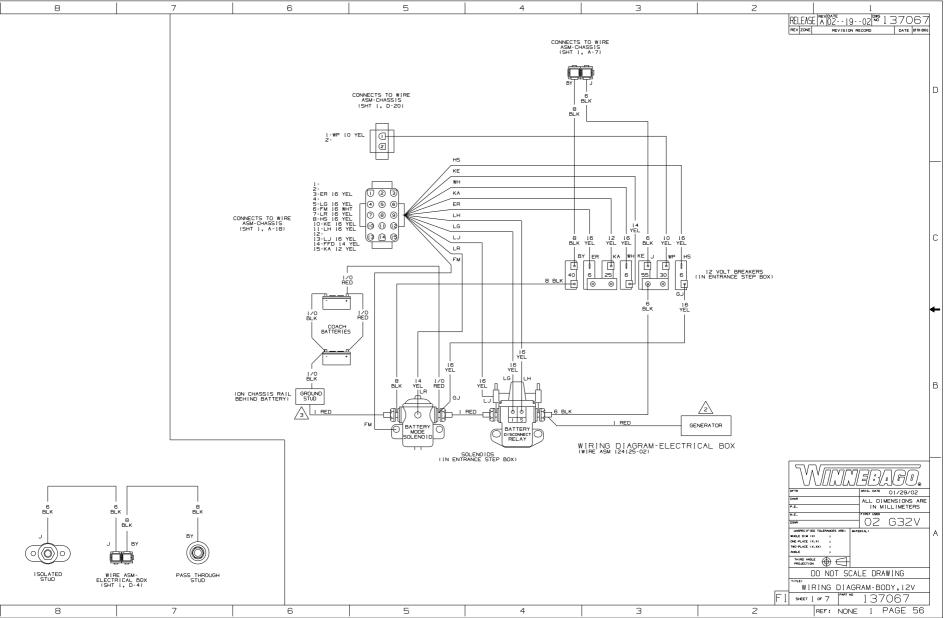

Danger of electrical shock, burns or death. Always remove all power sources before attempting any repair, service or diagnostic work. Power can be present from shore power, generator, inverter or battery. All power sources must be disabled and secured before performing any service.

## 

If you lack the skills, tools or equipment to perform diagnostic or repair work leave such work to an authorized Winnebago Industries dealer or other qualified shop.























|    | 8                                  | 7                                      | 6 | 5 | <b>↓</b> 4 | 3 | 2 | 1                               |
|----|------------------------------------|----------------------------------------|---|---|------------|---|---|---------------------------------|
|    |                                    |                                        |   |   |            |   |   | ₩ 137067                        |
|    | CONNECTS TO<br>WIRE ASM-BACKWALL   | 1-X 14 YEL<br>2-TP 14 WHT              |   |   |            |   |   |                                 |
|    |                                    | 2-TP 14 WHT<br>CENTER<br>BRAKE<br>LAMP |   |   |            |   |   |                                 |
|    |