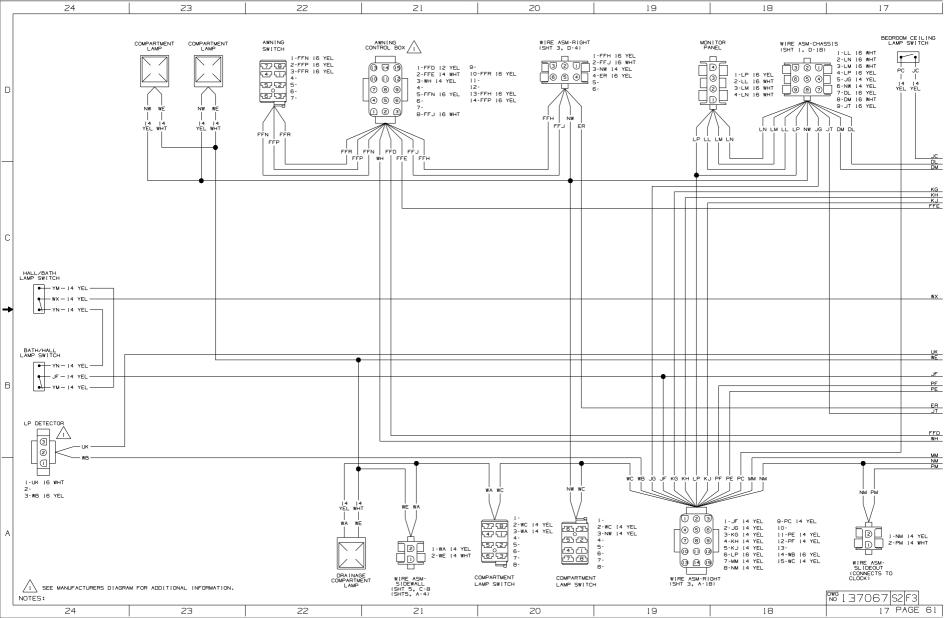

Danger of electrical shock, burns or death. Always remove all power sources before attempting any repair, service or diagnostic work. Power can be present from shore power, generator, inverter or battery. All power sources must be disabled and secured before performing any service.

## 

If you lack the skills, tools or equipment to perform diagnostic or repair work leave such work to an authorized Winnebago Industries dealer or other qualified shop.

|    | 8                                  | 7                                      | 6 | 5 | <b>↓</b> 4 | 3 | 2 | 1                               |
|----|------------------------------------|----------------------------------------|---|---|------------|---|---|---------------------------------|
|    |                                    |                                        |   |   |            |   |   | ₩ 137067                        |
|    | CONNECTS TO<br>WIRE ASM-BACKWALL   | 1-X 14 YEL<br>2-TP 14 WHT              |   |   |            |   |   |                                 |
|    |                                    | 2-TP 14 WHT<br>CENTER<br>BRAKE<br>LAMP |   |   |            |   |   |                                 |
|    |                                    |                                        |   |   |            |   |   |                                 |
| Dł |                                    | GRAM BACKWALL,BRAKE                    |   |   |            |   |   | D                               |
|    |                                    |                                        | _ |   |            |   |   |                                 |
|    | 1-WIRE A 16 YEL<br>2-WIRE B 16 WHT | SPEAKER                                |   |   |            |   |   |                                 |
|    |                                    | I-WIRE A 16 YEL<br>2-WIRE B 16 WHT     |   |   |            |   |   |                                 |
| —  |                                    |                                        |   |   |            |   |   |                                 |
|    |                                    | I-WIRE A 16 YEL<br>2-WIRE B 16 WHT     |   |   |            |   |   |                                 |
|    | CONNECTS TO<br>WIRE ASM-           | GRAM SPEAKER, ADAPTER                  |   |   |            |   |   |                                 |
|    | WIRE ASM 133817                    | 7                                      |   |   |            |   |   |                                 |
| с  |                                    |                                        |   |   |            |   |   | С                               |
|    |                                    |                                        |   |   |            |   |   |                                 |
|    |                                    |                                        |   |   |            |   |   |                                 |
|    |                                    |                                        |   |   |            |   |   |                                 |
| →  |                                    |                                        |   |   |            |   |   | +                               |
|    |                                    |                                        |   |   |            |   |   |                                 |
|    |                                    |                                        |   |   |            |   |   |                                 |
|    |                                    |                                        |   |   |            |   |   |                                 |
|    |                                    |                                        |   |   |            |   |   |                                 |
| в  |                                    |                                        |   |   |            |   |   | В                               |
|    |                                    |                                        |   |   |            |   |   |                                 |
|    |                                    |                                        |   |   |            |   |   |                                 |
|    |                                    |                                        |   |   |            |   |   |                                 |
| —  |                                    |                                        |   |   |            |   |   |                                 |
|    |                                    |                                        |   |   |            |   |   |                                 |
|    |                                    |                                        |   |   |            |   |   |                                 |
|    |                                    |                                        |   |   |            |   |   |                                 |
| А  |                                    |                                        |   |   |            |   |   | A                               |
|    |                                    |                                        |   |   |            |   | ſ | FIRST USED                      |
|    |                                    |                                        |   |   |            |   |   | OZ G32V<br>DO NOT SCALE DRAWING |
|    |                                    |                                        |   |   |            |   |   | WIRING DIAGRAM-BODY, 12V        |
|    |                                    | _                                      |   | - |            |   |   | SHEET 6 137067                  |
|    | 8                                  | 7                                      | 6 | 5 | <b>†</b> 4 | 3 | 2 | I PAGE 67                       |