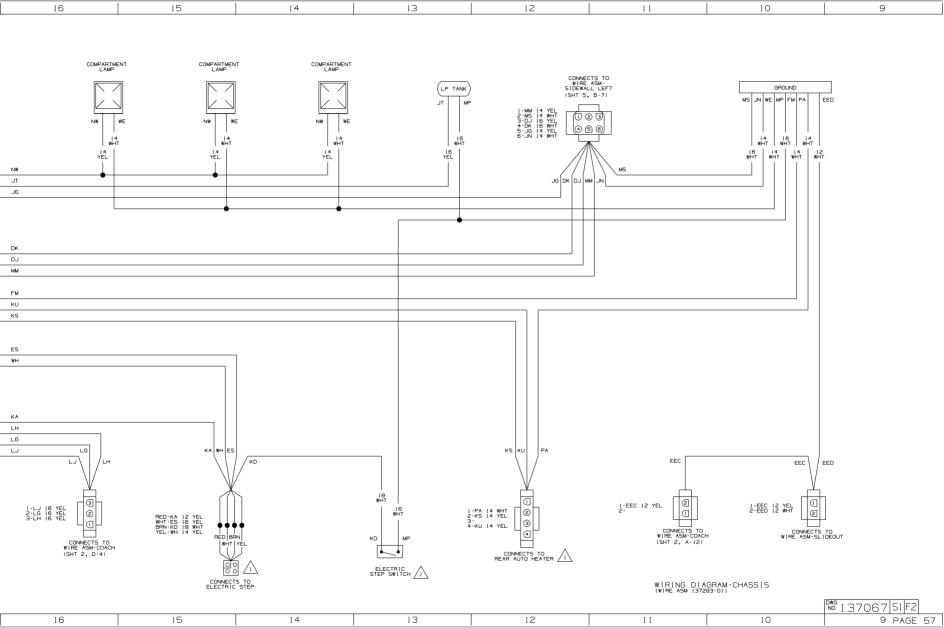

Danger of electrical shock, burns or death. Always remove all power sources before attempting any repair, service or diagnostic work. Power can be present from shore power, generator, inverter or battery. All power sources must be disabled and secured before performing any service.

## 

If you lack the skills, tools or equipment to perform diagnostic or repair work leave such work to an authorized Winnebago Industries dealer or other qualified shop.























|    | 8                                  | 7                                      | 6 | 5 | <b>↓</b> 4 | 3 | 2 | 1                               |
|----|------------------------------------|----------------------------------------|---|---|------------|---|---|---------------------------------|
|    |                                    |                                        |   |   |            |   |   | ₩ 137067                        |
|    | CONNECTS TO<br>WIRE ASM-BACKWALL   | 1-X 14 YEL<br>2-TP 14 WHT              |   |   |            |   |   |                                 |
|    |                                    | 2-TP 14 WHT<br>CENTER<br>BRAKE<br>LAMP |   |   |            |   |   |                                 |
|    |