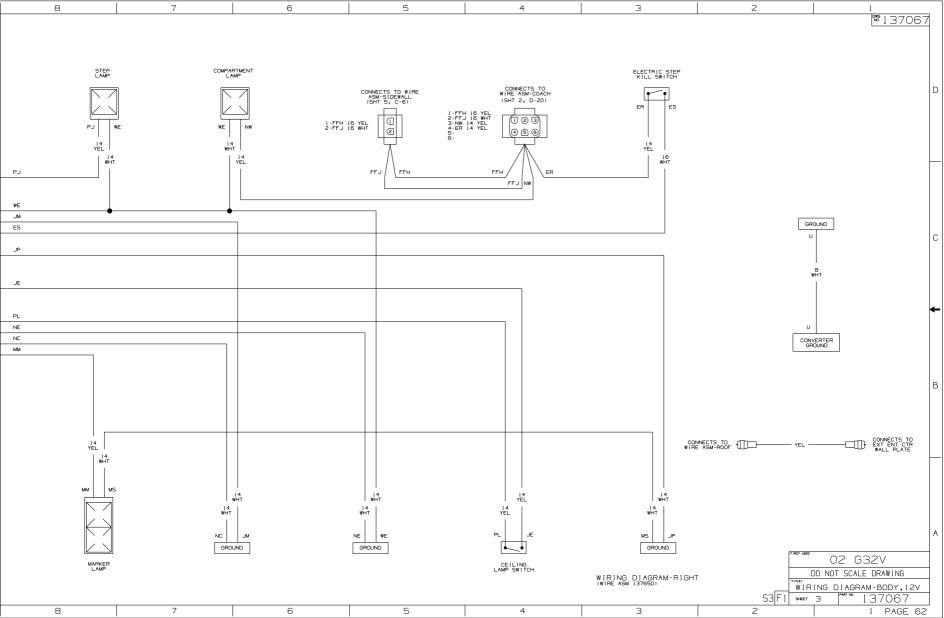

Danger of electrical shock, burns or death. Always remove all power sources before attempting any repair, service or diagnostic work. Power can be present from shore power, generator, inverter or battery. All power sources must be disabled and secured before performing any service.

## 

If you lack the skills, tools or equipment to perform diagnostic or repair work leave such work to an authorized Winnebago Industries dealer or other qualified shop.

|    | 8                                  | 7                                      | 6 | 5 | <b>↓</b> 4 | 3 | 2 | 1                               |
|----|------------------------------------|----------------------------------------|---|---|------------|---|---|---------------------------------|
|    |                                    |                                        |   |   |            |   |   | ₩ 137067                        |
|    | CONNECTS TO<br>WIRE ASM-BACKWALL   | 1-X 14 YEL<br>2-TP 14 WHT              |   |   |            |   |   |                                 |
|    |                                    | 2-TP 14 WHT<br>CENTER<br>BRAKE<br>LAMP |   |   |            |   |   |                                 |
|    |                                    |                                        |   |   |            |   |   |                                 |
| Dł |                                    | GRAM BACKWALL,BRAKE                    |   |   |            |   |   | D                               |
|    |                                    |                                        | _ |   |            |   |   |                                 |
|    | 1-WIRE A 16 YEL<br>2-WIRE B 16 WHT | SPEAKER                                |   |   |            |   |   |                                 |
|    |                                    | I-WIRE A 16 YEL<br>2-WIRE B 16 WHT     |   |   |            |   |   |                                 |
| —  |                                    |                                        |   |   |            |   |   |                                 |
|    |                                    | I-WIRE A 16 YEL<br>2-WIRE B 16 WHT     |   |   |            |   |   |                                 |
|    | CONNECTS TO<br>WIRE ASM-           | GRAM SPEAKER, ADAPTER                  |   |   |            |   |   |                                 |
|    | WIRE ASM 133817                    | 7                                      |   |   |            |   |   |                                 |
| с  |                                    |                                        |   |   |            |   |   | С                               |
|    |                                    |                                        |   |   |            |   |   |                                 |
|    |                                    |                                        |   |   |            |   |   |                                 |
|    |                                    |                                        |   |   |            |   |   |                                 |
| →  |                                    |                                        |   |   |            |   |   | +                               |
|    |                                    |                                        |   |   |            |   |   |                                 |
|    |                                    |                                        |   |   |            |   |   |                                 |
|    |                                    |                                        |   |   |            |   |   |                                 |
|    |                                    |                                        |   |   |            |   |   |                                 |
| в  |                                    |                                        |   |   |            |   |   | В                               |
|    |                                    |                                        |   |   |            |   |   |                                 |
|    |                                    |                                        |   |   |            |   |   |                                 |
|    |                                    |                                        |   |   |            |   |   |                                 |
| —  |                                    |                                        |   |   |            |   |   |                                 |
|    |                                    |                                        |   |   |            |   |   |                                 |
|    |                                    |                                        |   |   |            |   |   |                                 |
|    |                                    |                                        |   |   |            |   |   |                                 |
| А  |                                    |                                        |   |   |            |   |   | A                               |
|    |                                    |                                        |   |   |            |   | ſ | FIRST USED                      |
|    |                                    |                                        |   |   |            |   |   | OZ G32V<br>DO NOT SCALE DRAWING |
|    |                                    |                                        |   |   |            |   |   | WIRING DIAGRAM-BODY, 12V        |
|    |                                    | _                                      |   | - |            |   |   | SHEET 6 137067                  |
|    | 8                                  | 7                                      | 6 | 5 | <b>†</b> 4 | 3 | 2 | I PAGE 67                       |