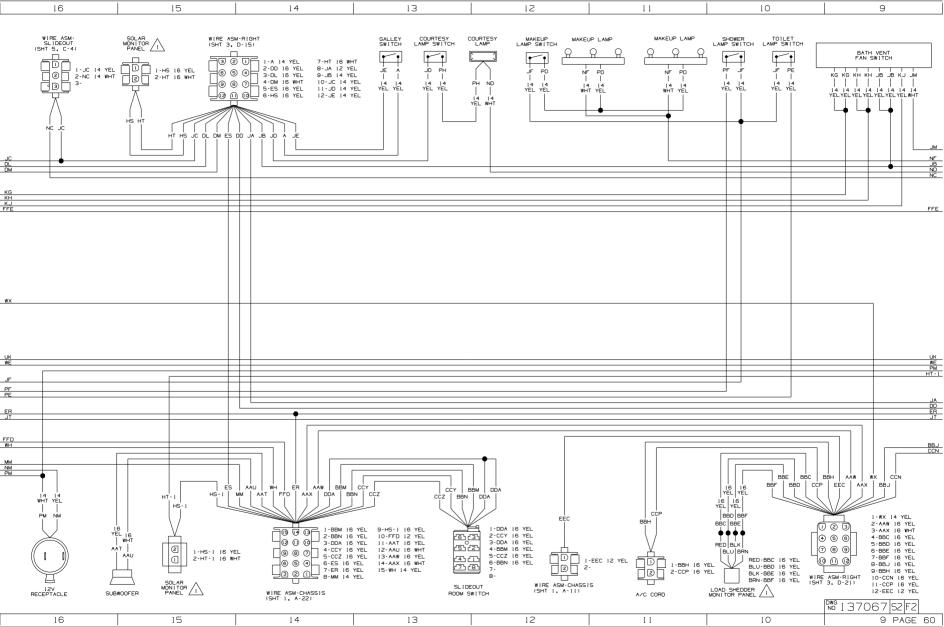

Danger of electrical shock, burns or death. Always remove all power sources before attempting any repair, service or diagnostic work. Power can be present from shore power, generator, inverter or battery. All power sources must be disabled and secured before performing any service.

## 

If you lack the skills, tools or equipment to perform diagnostic or repair work leave such work to an authorized Winnebago Industries dealer or other qualified shop.

|    | 8                                  | 7                                      | 6 | 5 | <b>↓</b> 4 | 3 | 2 | 1                               |
|----|------------------------------------|----------------------------------------|---|---|------------|---|---|---------------------------------|
|    |                                    |                                        |   |   |            |   |   | ₩ 137067                        |
|    | CONNECTS TO<br>WIRE ASM-BACKWALL   | 1-X 14 YEL<br>2-TP 14 WHT              |   |   |            |   |   |                                 |
|    |                                    | 2-TP 14 WHT<br>CENTER<br>BRAKE<br>LAMP |   |   |            |   |   |                                 |
|    |                                    |                                        |   |   |            |   |   |                                 |
| Dł |                                    | GRAM BACKWALL,BRAKE                    |   |   |            |   |   | D                               |
|    |                                    |                                        | _ |   |            |   |   |                                 |
|    | 1-WIRE A 16 YEL<br>2-WIRE B 16 WHT | SPEAKER                                |   |   |            |   |   |                                 |
|    |                                    | I-WIRE A 16 YEL<br>2-WIRE B 16 WHT     |   |   |            |   |   |                                 |
| —  |                                    |                                        |   |   |            |   |   |                                 |
|    |                                    | I-WIRE A 16 YEL<br>2-WIRE B 16 WHT     |   |   |            |   |   |                                 |
|    | CONNECTS TO<br>WIRE ASM-           | GRAM SPEAKER, ADAPTER                  |   |   |            |   |   |                                 |
|    | WIRE ASM 133817                    | 7                                      |   |   |            |   |   |                                 |
| с  |                                    |                                        |   |   |            |   |   | С                               |
|    |                                    |                                        |   |   |            |   |   |                                 |
|    |                                    |                                        |   |   |            |   |   |                                 |
|    |                                    |                                        |   |   |            |   |   |                                 |
| →  |                                    |                                        |   |   |            |   |   | +                               |
|    |                                    |                                        |   |   |            |   |   |                                 |
|    |                                    |                                        |   |   |            |   |   |                                 |
|    |                                    |                                        |   |   |            |   |   |                                 |
|    |                                    |                                        |   |   |            |   |   |                                 |
| в  |                                    |                                        |   |   |            |   |   | В                               |
|    |                                    |                                        |   |   |            |   |   |                                 |
|    |                                    |                                        |   |   |            |   |   |                                 |
|    |                                    |                                        |   |   |            |   |   |                                 |
| —  |                                    |                                        |   |   |            |   |   |                                 |
|    |                                    |                                        |   |   |            |   |   |                                 |
|    |                                    |                                        |   |   |            |   |   |                                 |
|    |                                    |                                        |   |   |            |   |   |                                 |
| А  |                                    |                                        |   |   |            |   |   | A                               |
|    |                                    |                                        |   |   |            |   | ſ | FIRST USED                      |
|    |                                    |                                        |   |   |            |   |   | OZ G32V<br>DO NOT SCALE DRAWING |
|    |                                    |                                        |   |   |            |   |   | WIRING DIAGRAM-BODY, 12V        |
|    |                                    | _                                      |   | - |            |   |   | SHEET 6 137067                  |
|    | 8                                  | 7                                      | 6 | 5 | <b>†</b> 4 | 3 | 2 | I PAGE 67                       |